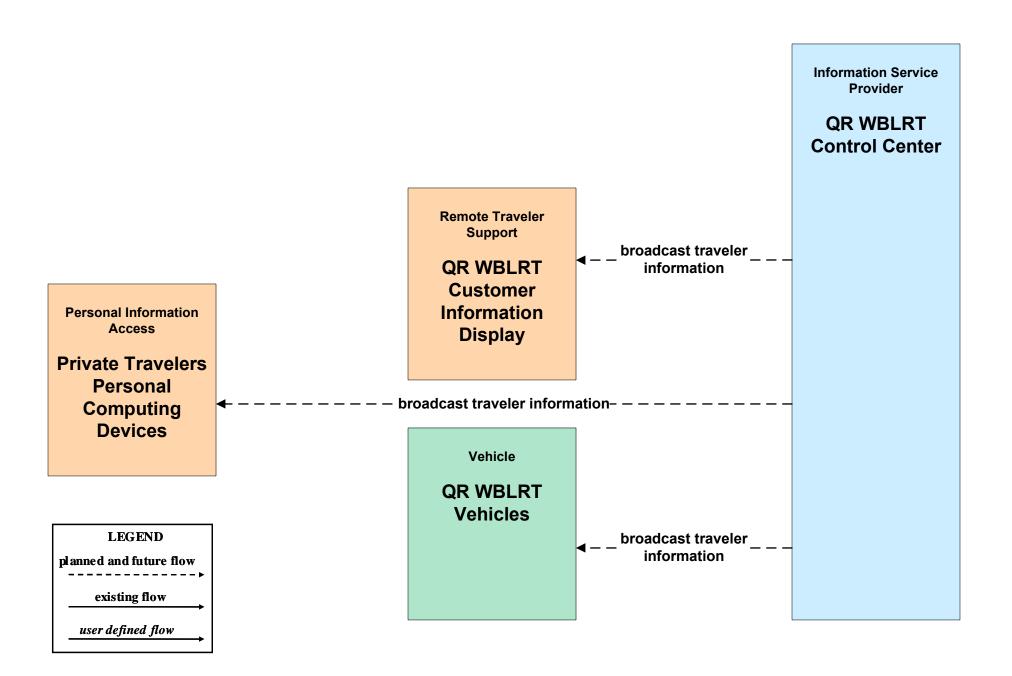

## APTS08 - Public Transportation Traveler Information Private Traveler Information





## ATIS01 - Broadcast Traveler Information Doha Metro



# ATIS01 - Broadcast Traveler Information West Bay Light Rail Public Transportation



### ATIS01 - Broadcast Traveler Information Qatar Railways



### ATIS01 - Broadcast Traveler Information Mowasalat



# ATIS01 - Broadcast Traveler Information Doha Bay Water Taxi and Bus



### ATIS01 - Broadcast Traveler Information Lusail LRT



#### **ATIS02 - Interactive Traveler Information**



### EM03 - Mayday Support MOI Emergency 999 Call Center



#### **EM10 - Disaster Traveler Information**