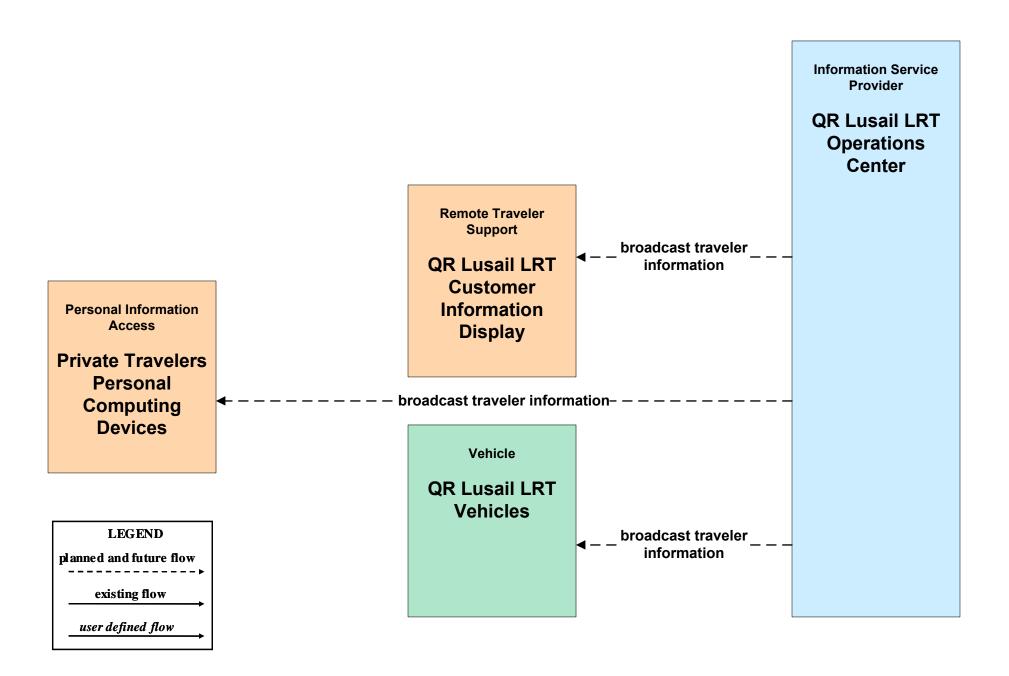

## APTS08 - Public Transportation Traveler Information Private Traveler Information





## ATIS01 - Broadcast Traveler Information Doha Metro



# ATIS01 - Broadcast Traveler Information West Bay Light Rail Public Transportation



### ATIS01 - Broadcast Traveler Information Qatar Railways



### ATIS01 - Broadcast Traveler Information Mowasalat



# ATIS01 - Broadcast Traveler Information Doha Bay Water Taxi and Bus



### ATIS01 - Broadcast Traveler Information Lusail LRT



#### **ATIS02 - Interactive Traveler Information**



### EM03 - Mayday Support MOI Emergency 999 Call Center



#### **EM10 - Disaster Traveler Information**