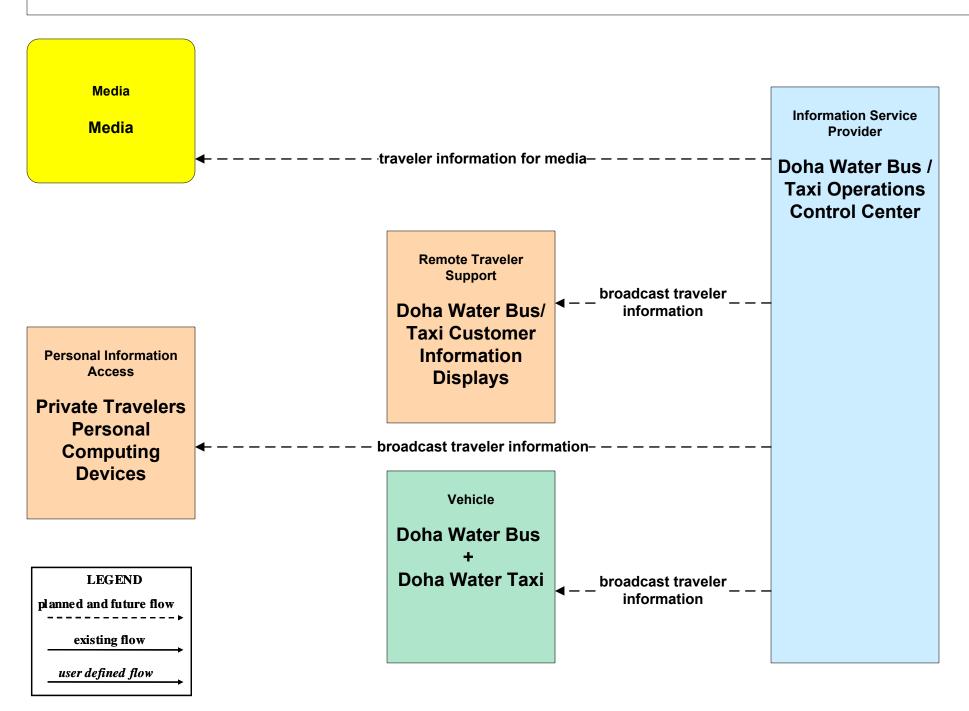

## APTS08 - Public Transportation Traveler Information Private Traveler Information





## ATIS01 - Broadcast Traveler Information Doha Metro



# ATIS01 - Broadcast Traveler Information West Bay Light Rail Public Transportation



### ATIS01 - Broadcast Traveler Information Qatar Railways



### ATIS01 - Broadcast Traveler Information Mowasalat



# ATIS01 - Broadcast Traveler Information Doha Bay Water Taxi and Bus



### ATIS01 - Broadcast Traveler Information Lusail LRT



#### **ATIS02 - Interactive Traveler Information**



### EM03 - Mayday Support MOI Emergency 999 Call Center



#### **EM10 - Disaster Traveler Information**