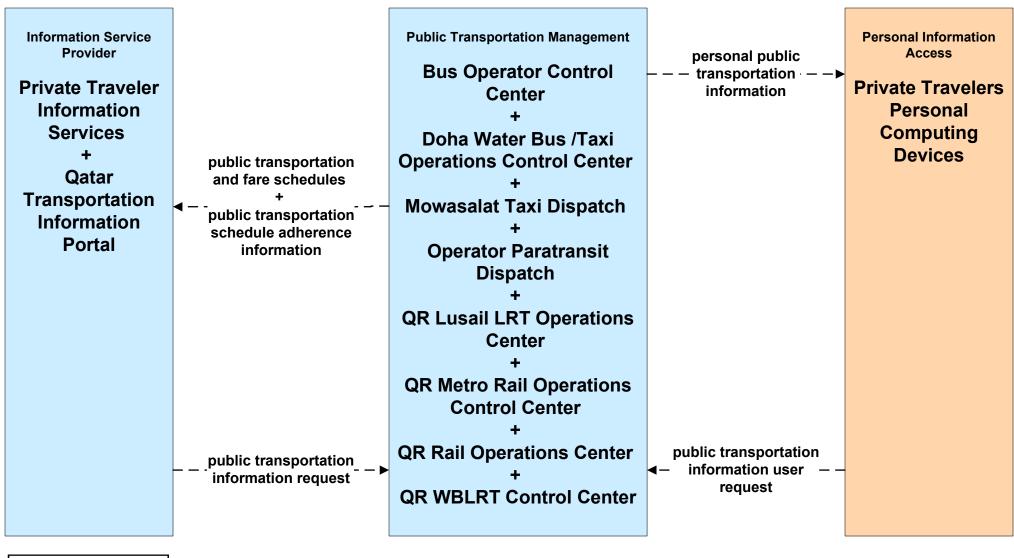

## APTS08 - Public Transportation Traveler Information Private Traveler Information