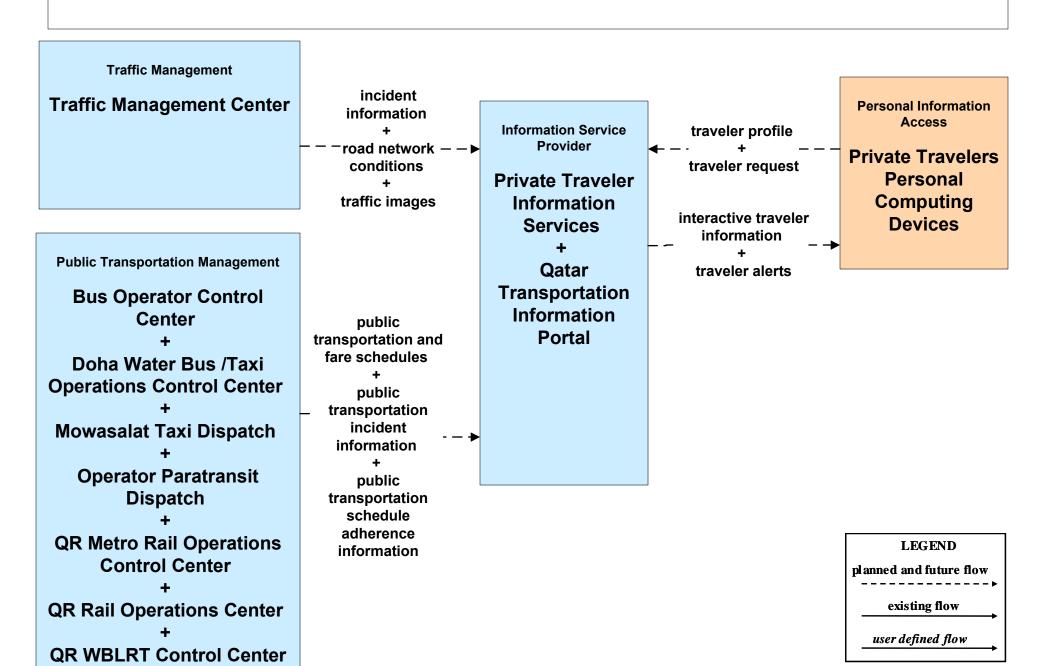

## APTS08 - Public Transportation Traveler Information Private Traveler Information





## ATIS01 - Broadcast Traveler Information Doha Metro



# ATIS01 - Broadcast Traveler Information West Bay Light Rail Public Transportation



### ATIS01 - Broadcast Traveler Information Qatar Railways



### ATIS01 - Broadcast Traveler Information Mowasalat



# ATIS01 - Broadcast Traveler Information Doha Bay Water Taxi and Bus



### ATIS01 - Broadcast Traveler Information Lusail LRT



#### **ATIS02 - Interactive Traveler Information**



### EM03 - Mayday Support MOI Emergency 999 Call Center



#### **EM10 - Disaster Traveler Information**