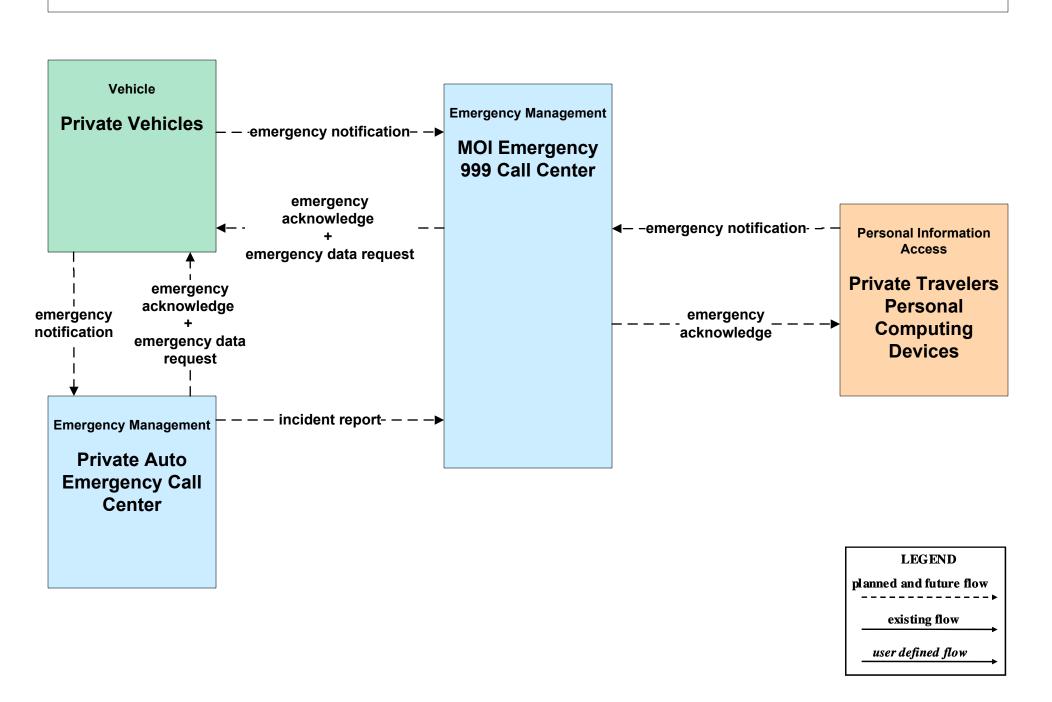

## APTS08 - Public Transportation Traveler Information Private Traveler Information





## ATIS01 - Broadcast Traveler Information Doha Metro



# ATIS01 - Broadcast Traveler Information West Bay Light Rail Public Transportation



### ATIS01 - Broadcast Traveler Information Qatar Railways



### ATIS01 - Broadcast Traveler Information Mowasalat



# ATIS01 - Broadcast Traveler Information Doha Bay Water Taxi and Bus



### ATIS01 - Broadcast Traveler Information Lusail LRT



#### **ATIS02 - Interactive Traveler Information**



### EM03 - Mayday Support MOI Emergency 999 Call Center



#### **EM10 - Disaster Traveler Information**