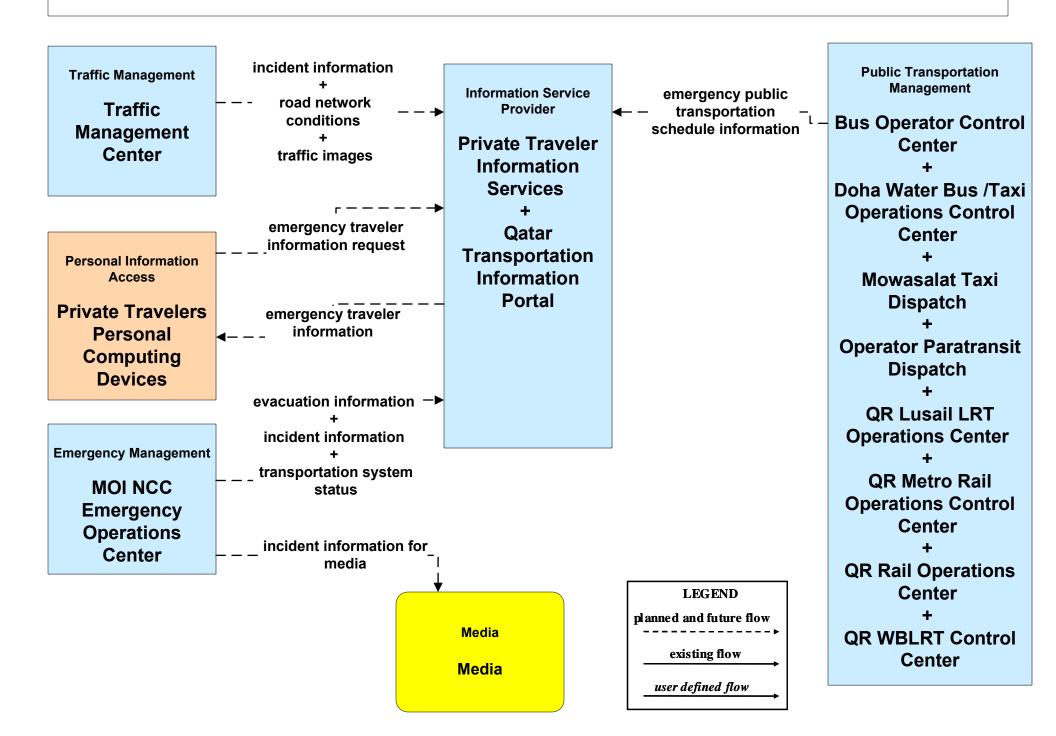

## APTS08 - Public Transportation Traveler Information Private Traveler Information

#### **ATIS02 - Interactive Traveler Information**

#### **EM10 - Disaster Traveler Information**