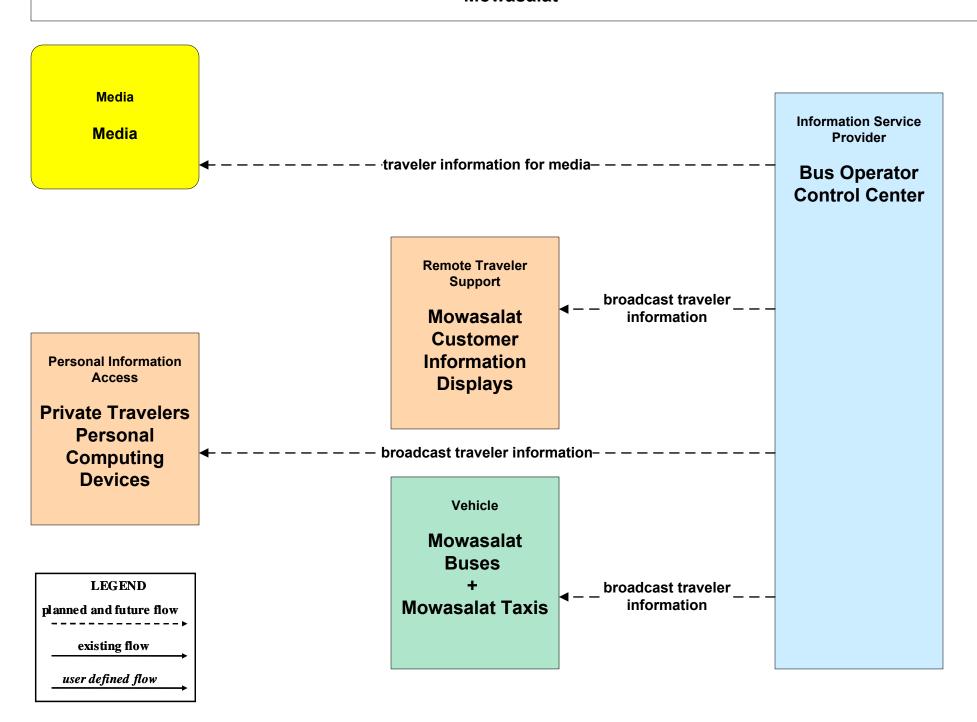

## APTS08 - Public Transportation Traveler Information Private Traveler Information





## ATIS01 - Broadcast Traveler Information Doha Metro



# ATIS01 - Broadcast Traveler Information West Bay Light Rail Public Transportation



### ATIS01 - Broadcast Traveler Information Qatar Railways



### ATIS01 - Broadcast Traveler Information Mowasalat



# ATIS01 - Broadcast Traveler Information Doha Bay Water Taxi and Bus



### ATIS01 - Broadcast Traveler Information Lusail LRT



#### **ATIS02 - Interactive Traveler Information**



### EM03 - Mayday Support MOI Emergency 999 Call Center



#### **EM10 - Disaster Traveler Information**