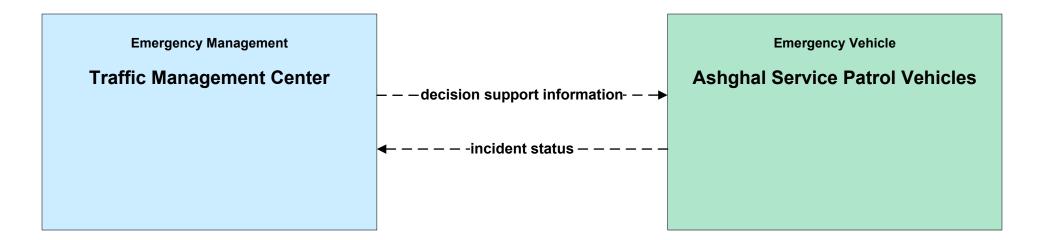

# ATMS08 - Incident Management Emergency Management Agencies and their Emergency Vehicles