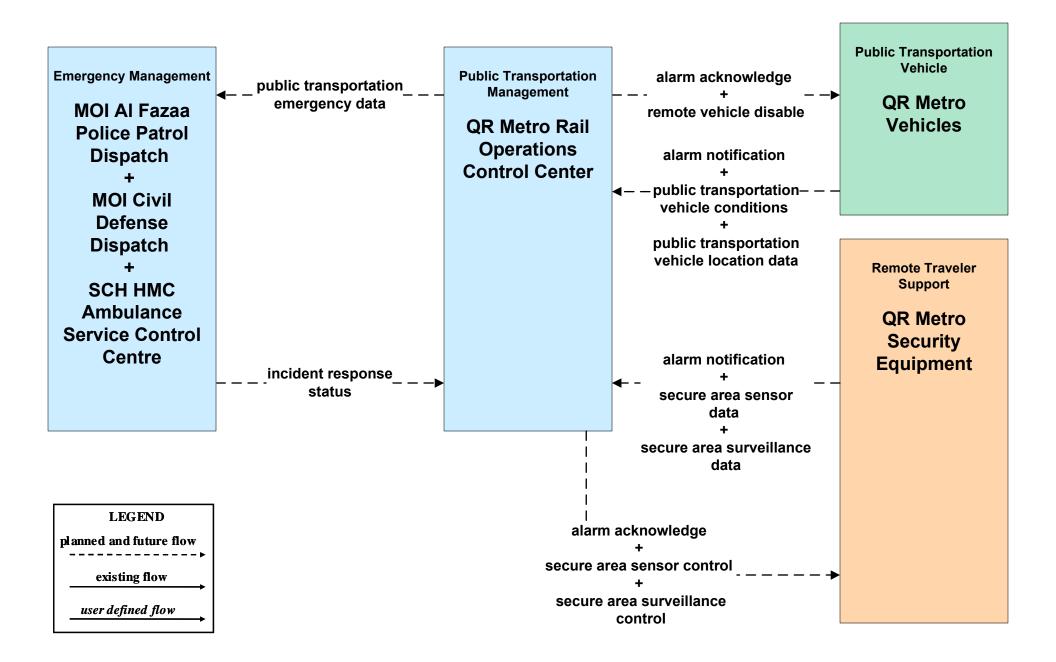

#### AD2 - ITS Data Warehouse Archive (Part 1 of 2)



# APTS05 - Public Transportation Security Doha Metro



# APTS05 - Public Transportation Security Mowasalat Bus



# APTS05 - Public Transportation Security Qatar Railways



# APTS05 - Public Transportation Security WBLRT (West Bay LRT)



# APTS05 - Public Transportation Security Lusail LRT



# APTS05 - Public Transportation Security Doha Water Bus and Taxi





## ATMS08 - Incident Management TMC and Emergency Management Agencies and Event Promoters



# ATMS08 - Incident Management Emergency Management Agencies and their Emergency Vehicles









# EM02 - Emergency Routing Ambulance







#### MC10 - Maintenance and Construction Activity Coordination **Restrictions, Work Plans and Feedback** Maintenance and railroad schedules **Construction Management Rail Operations Emergency Management** work plan feedback Ashghal Maintenance **QR M