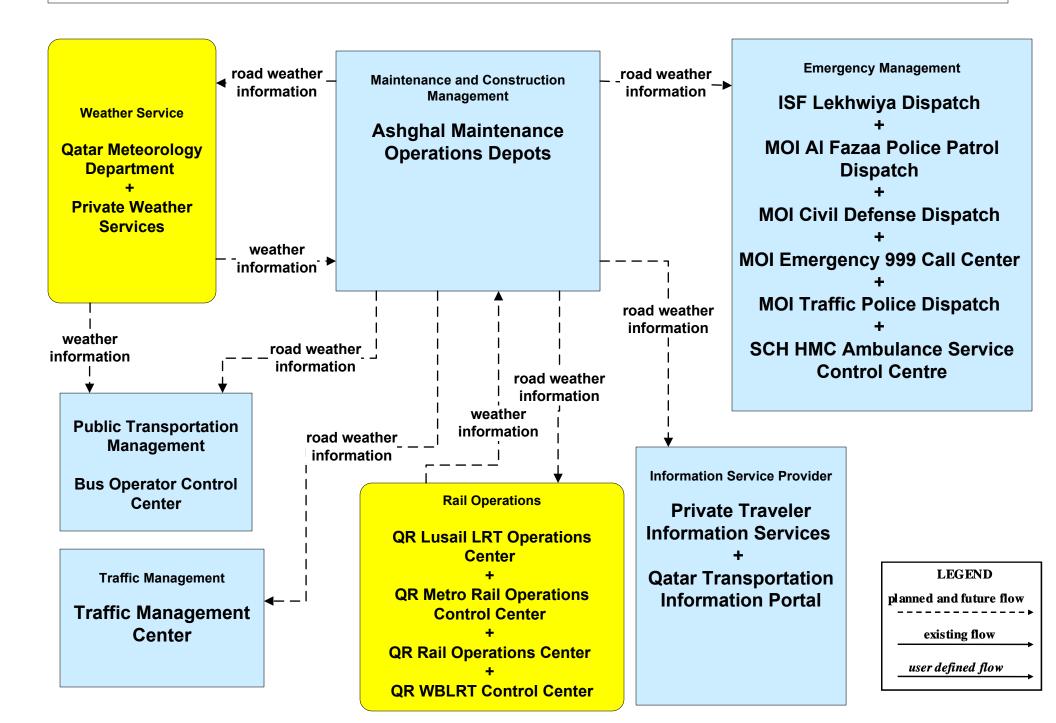

#### MC10 - Maintenance and Construction Activity Coordination **Restrictions, Work Plans and Feedback** Maintenance and railroad schedules **Construction Management Rail Operations Emergency Management** work plan feedback Ashghal Maintenance **QR Metro Rail ISF** Lekhwiya **Operations Depots Operations Control** Dispatch Center + current asset **Mowasalat Public QR** Rail Operations restrictions **MOI AI Fazaa Police Transportation** + Center **Patrol Dispatch** Maintenance Facility maint and constr ÷ work plans **QR WBLRT Control MOI Civil Defense QR Lusail LRT** Center maint and constr Dispatch **Maintenance Facility** work plans work plan **MOI Traffic Police QR** Maintenance work plan feedback feedback Dispatch Facility current asset restrictions SCH HMC Ambulance **QR** Metro Rail **Traffic Management** Service Control Centre maint and constr Maintenance Facility work plans **Traffic Management** Center **OR WBLRT Rail Maintenance Facility** Information Service Provider **Private Traveler** – -work plan feedback – – – Information current asset LEGEND Services restrictions planned and future flow + + maint and constr Qatar existing flow work plans Transportation **Information Portal** user defined flow