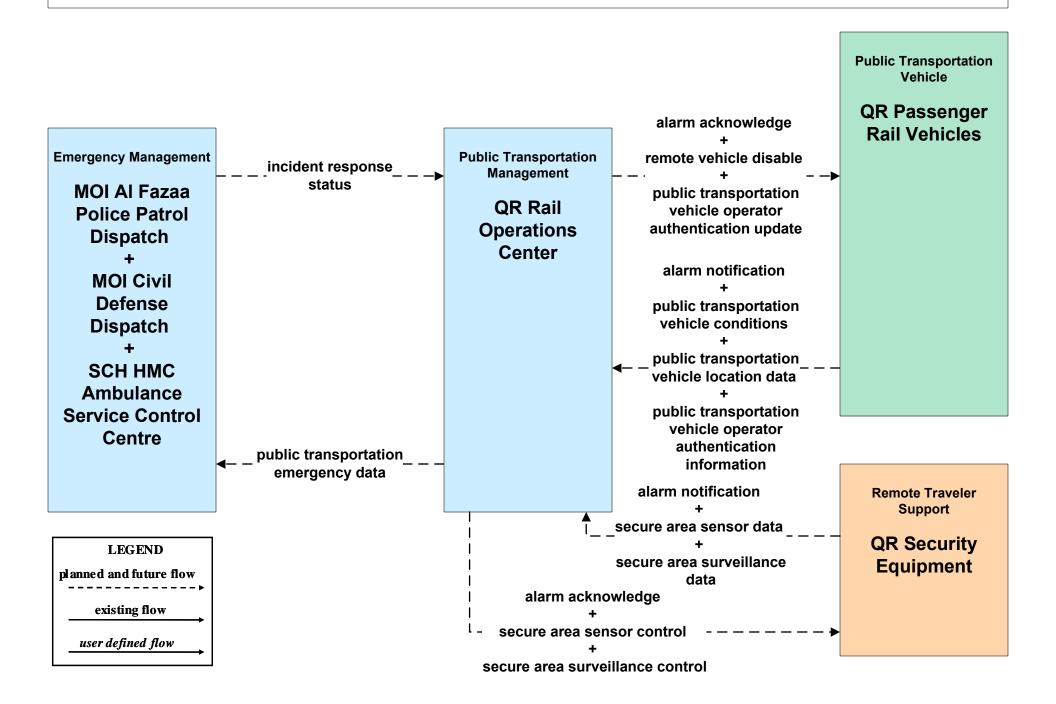

#### AD2 - ITS Data Warehouse Archive (Part 1 of 2)



# APTS05 - Public Transportation Security Doha Metro



# APTS05 - Public Transportation Security Mowasalat Bus



# APTS05 - Public Transportation Security Qatar Railways



# APTS05 - Public Transportation Security WBLRT (West Bay LRT)



# APTS05 - Public Transportation Security Lusail LRT



# APTS05 - Public Transportation Security Doha Water Bus and Taxi





## ATMS08 - Incident Management TMC and Emergency Management Agencies and Event Promoters



# ATMS08 - Incident Management Emergency Management Agencies and their Emergency Vehicles









# EM02 - Emergency Routing Ambulance







#### MC10 - Maintenance and Construction Activity Coordination **Restrictions, Work Plans and Feedback** Maintenance and railroad schedules **Construction Management Rail Operations Emergency Management** work plan feedback Ashghal Maintenance **QR Metro Rail ISF** Lekhwiya **Operations Depots Operations Control** Dispatch Center + current asset **Mowasalat Public QR