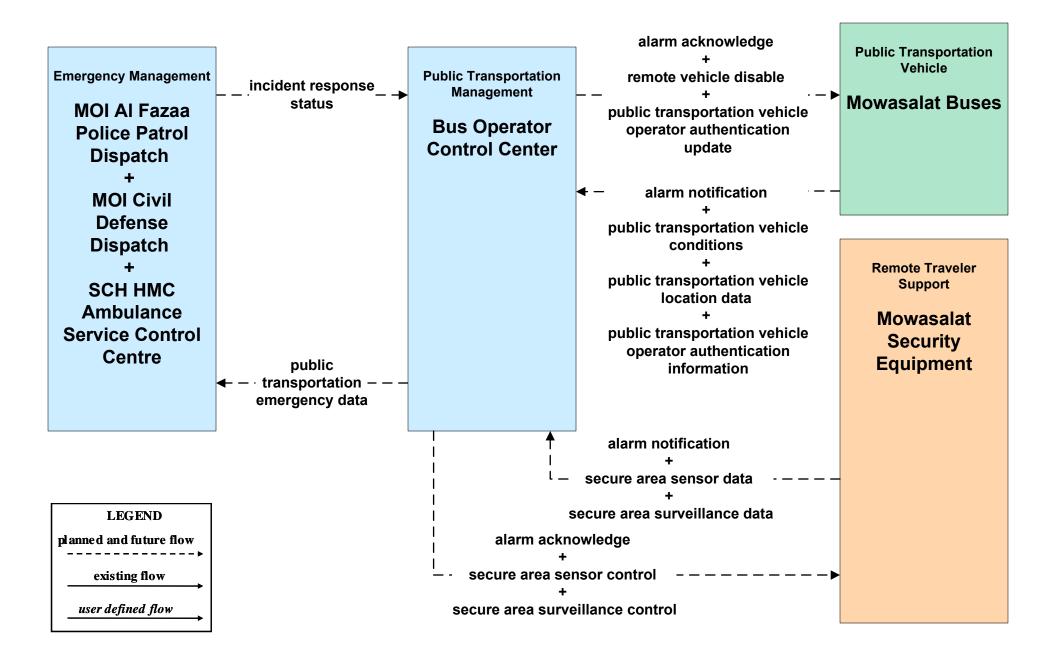

#### AD2 - ITS Data Warehouse Archive (Part 1 of 2)



# APTS05 - Public Transportation Security Doha Metro



# APTS05 - Public Transportation Security Mowasalat Bus



# APTS05 - Public Transportation Security Qatar Railways



# APTS05 - Public Transportation Security WBLRT (West Bay LRT)



# APTS05 - Public Transportation Security Lusail LRT



# APTS05 - Public Transportation Security Doha Water Bus and Taxi





## ATMS08 - Incident Management TMC and Emergency Management Agencies and Event Promoters



# ATMS08 - Incident Management Emergency Management Agencies and their Emergency Vehicles









# EM02 - Emergency Routing Ambulance







#### MC10 - Maintenance and Construction Activity Coordination **Restrictions, Work Plans and Feedback** Maintenance and railroad schedules **Construction Management Rail Operations Emergency Management** work plan feedback Ashghal Maintenance **QR Metro Rail ISF** Lekhwiya **Operations Depots Operations Con