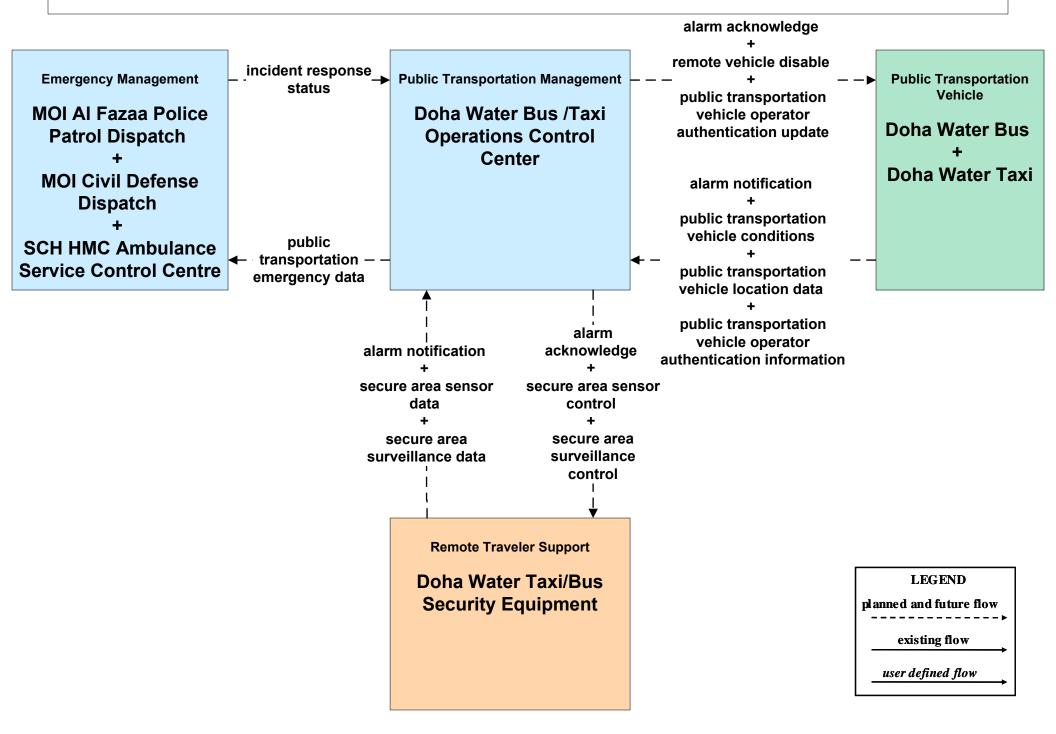

#### AD2 - ITS Data Warehouse Archive (Part 1 of 2)



# APTS05 - Public Transportation Security Doha Metro



# APTS05 - Public Transportation Security Mowasalat Bus



# APTS05 - Public Transportation Security Qatar Railways



# APTS05 - Public Transportation Security WBLRT (West Bay LRT)



# APTS05 - Public Transportation Security Lusail LRT



# APTS05 - Public Transportation Security Doha Water Bus and Taxi





## ATMS08 - Incident Management TMC and Emergency Management Agencies and Event Promoters



# ATMS08 - Incident Management Emergency Management Agencies and their Emergency Vehicles









# EM02 - Emergency Routing Ambulance







#### MC10 - Maintenance and Construction Activity Coordination **Restrictions, Work Plans and Feedback** Maintenance and railroad schedules **Construction Management Rail Operations Emergency Management** work plan feedback Ashghal Maintenance **QR Metro Rail ISF** Lekhwiya **Operations Depots Operations Control** Dispatch Center + current asset **Mowasalat Public QR** Rail Operations restrictions **MOI AI Fazaa Police Transportation** + Center **Patrol Dispatch** Maintenance Facility maint and constr ÷ work plans **QR WBLRT Control MOI Civil Defense QR