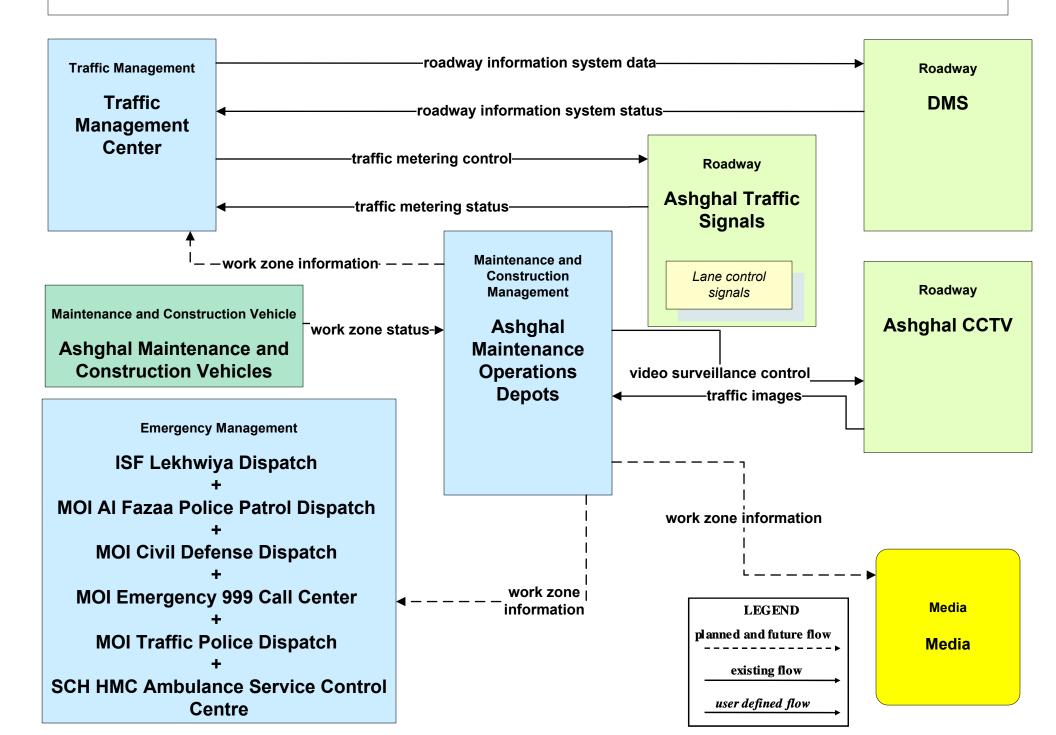

#### MC10 - Maintenance and Construction Activity Coordination **Restrictions, Work Plans and Feedback** Maintenance and railroad schedules **Construction Management Rail Operations Emergency Management** work plan feedback Ashghal Maintenance **QR Metro Rail ISF** Lekhwiya **Operations Depots Operations Control** Dispatch Center + current asset **Mowasalat Public QR** Rail Operations restrictions **MOI AI Fazaa Police Transportation** + Center **Patrol Dispatch** Maintenance Facility maint and constr ÷ work plans **QR WBLRT Control MOI Civil Defense QR Lusail LRT** Center maint and constr Dispatch **Maintenance Facility** work plans work plan **MOI Traffic Police QR** Maintenance work plan feedback feedback Dispatch Facility current asset restrictions SCH HMC Ambulance **QR** Metro Rail **Traffic Management** Service Control Centre maint and constr Maintenance Facility work plans **Traffic Management** Center **OR WBLRT Rail Maintenance Facility** Information Service Provider **Private Traveler** – -work plan feedback – – – Information current asset LEGEND Services restrictions planned and future flow + + maint and constr Qatar existing flow work plans Transportation **Information Portal** user defined flow