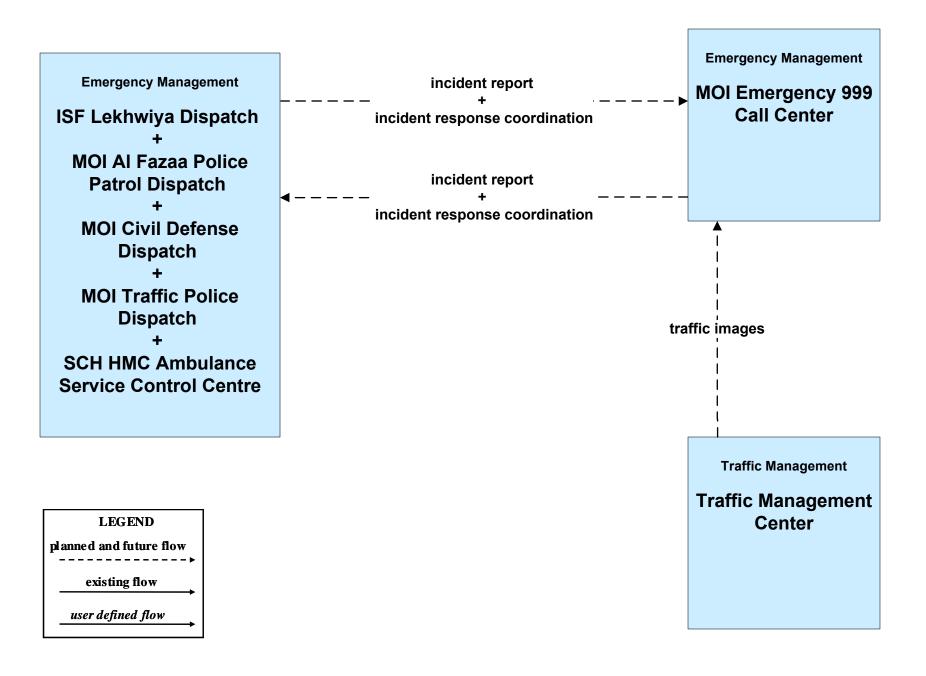

## ATMS08 - Incident Management TMC and Emergency Management Agencies and Event Promoters