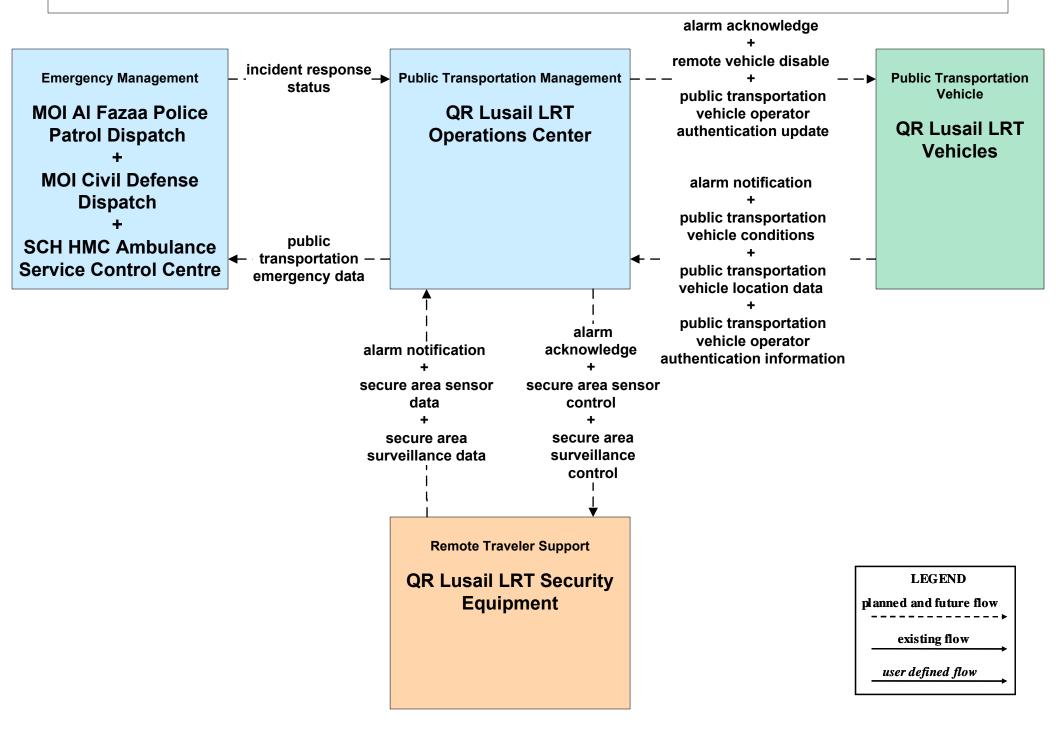

#### AD2 - ITS Data Warehouse Archive (Part 1 of 2)



# APTS05 - Public Transportation Security Doha Metro



# APTS05 - Public Transportation Security Mowasalat Bus



# APTS05 - Public Transportation Security Qatar Railways



# APTS05 - Public Transportation Security WBLRT (West Bay LRT)



# APTS05 - Public Transportation Security Lusail LRT



# APTS05 - Public Transportation Security Doha Water Bus and Taxi





## ATMS08 - Incident Management TMC and Emergency Management Agencies and Event Promoters



# ATMS08 - Incident Management Emergency Management Agencies and their Emergency Vehicles









# EM02 - Emergency Routing Ambulance







#### MC10 - Maintenance and Construction Activity Coordination **Restrictions, Work Plans and Feedback** Maintenance and railroad schedules **Construction Management Rail Operations Emergency Management** work plan feedback Ashghal Maintenance **QR Metro Rail ISF** Lekhwiya **Operations Depots Operations Control** Dispatch Center + current asset **Mowasalat Public QR** Rail Operations restrictions **MOI AI Fazaa Police Transportation** + Center **Patrol Dispatch** Maintenance Facility m