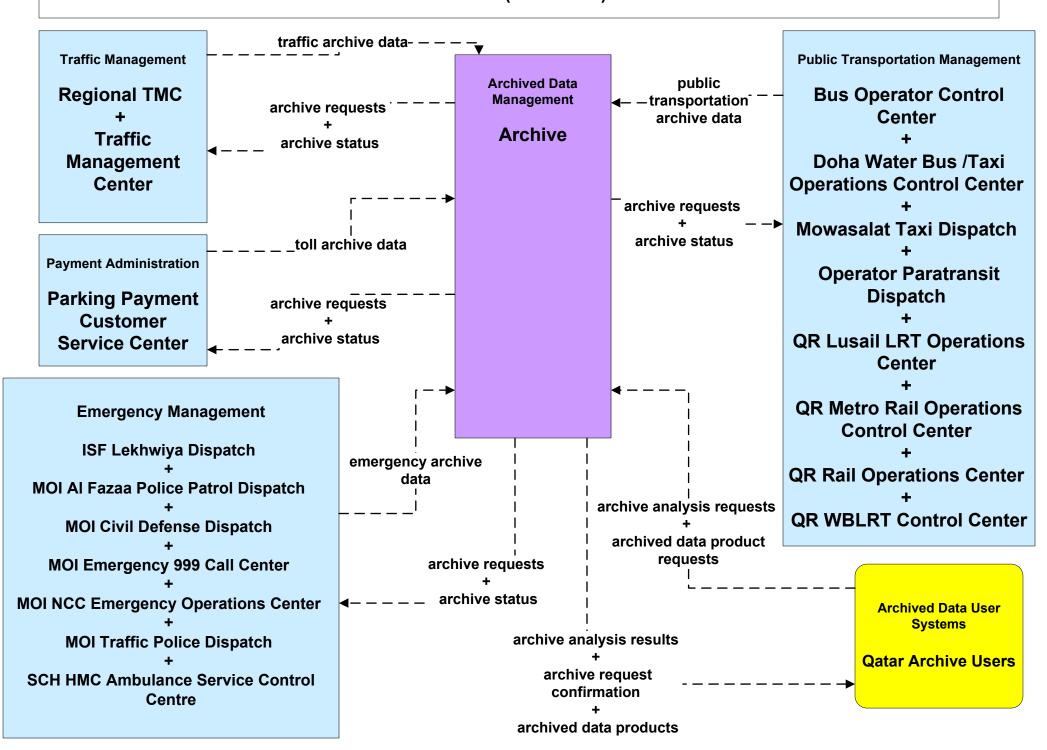

#### AD2 - ITS Data Warehouse Archive (Part 1 of 2)



# APTS05 - Public Transportation Security Doha Metro



# APTS05 - Public Transportation Security Mowasalat Bus



# APTS05 - Public Transportation Security Qatar Railways



# APTS05 - Public Transportation Security WBLRT (West Bay LRT)



# APTS05 - Public Transportation Security Lusail LRT



# APTS05 - Public Transportation Security Doha Water Bus and Taxi





## ATMS08 - Incident Management TMC and Emergency Management Agencies and Event Promoters



# ATMS08 - Incident Management Emergency Management Agencies and their Emergency Vehicles









# EM02 - Emergency Routing Ambulance







#### MC10 - Maintenance and Construction Activity Coordination **Restrictions, Work Plans and Feedback** Maintenance and railroad schedules **Construction Management Rail Operations Emergency Ma