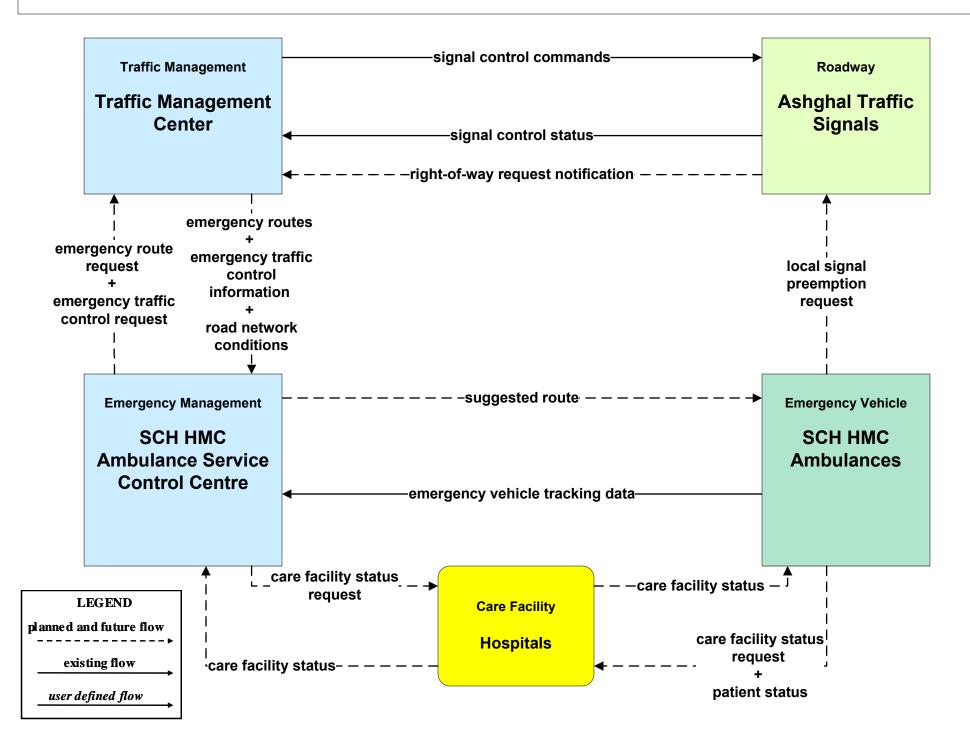

#### AD2 - ITS Data Warehouse Archive (Part 1 of 2)



# APTS05 - Public Transportation Security Doha Metro



# APTS05 - Public Transportation Security Mowasalat Bus



# APTS05 - Public Transportation Security Qatar Railways



# APTS05 - Public Transportation Security WBLRT (West Bay LRT)



# APTS05 - Public Transportation Security Lusail LRT



# APTS05 - Public Transportation Security Doha Water Bus and Taxi





## ATMS08 - Incident Management TMC and Emergency Management Agencies and Event Promoters



# ATMS08 - Incident Management Emergency Management Agencies and their Emergency Vehicles









# EM02 - Emergency Routing Ambulance







#### MC10 - Maintenance and Construction Activity Coordination **Restrictions, Work Plans and Feedback** Maintenance and railroad schedules **Construction Management Rail Operations Emergency Management** work plan feedback Ashghal Maintenance **QR Metro Rail ISF** Lekhwiya **Operations Depots Operations Control** Dispatch Center + current asset **Mowasalat Public QR** Rail Operations restrictions **MOI AI Fazaa Police Transportation** + Center **Patrol Dispatch** Maintenance Facility maint and constr ÷ work plans **QR WBLRT Control MOI Civil Defense QR Lusail LRT** Center maint and constr Dispatch **Maintenance Facility** work plans work plan **MOI Traffic Police QR** Maintenance work plan feedback feedback Dispatch Facility current asset restrictions SCH HMC Ambulance **QR** Metro