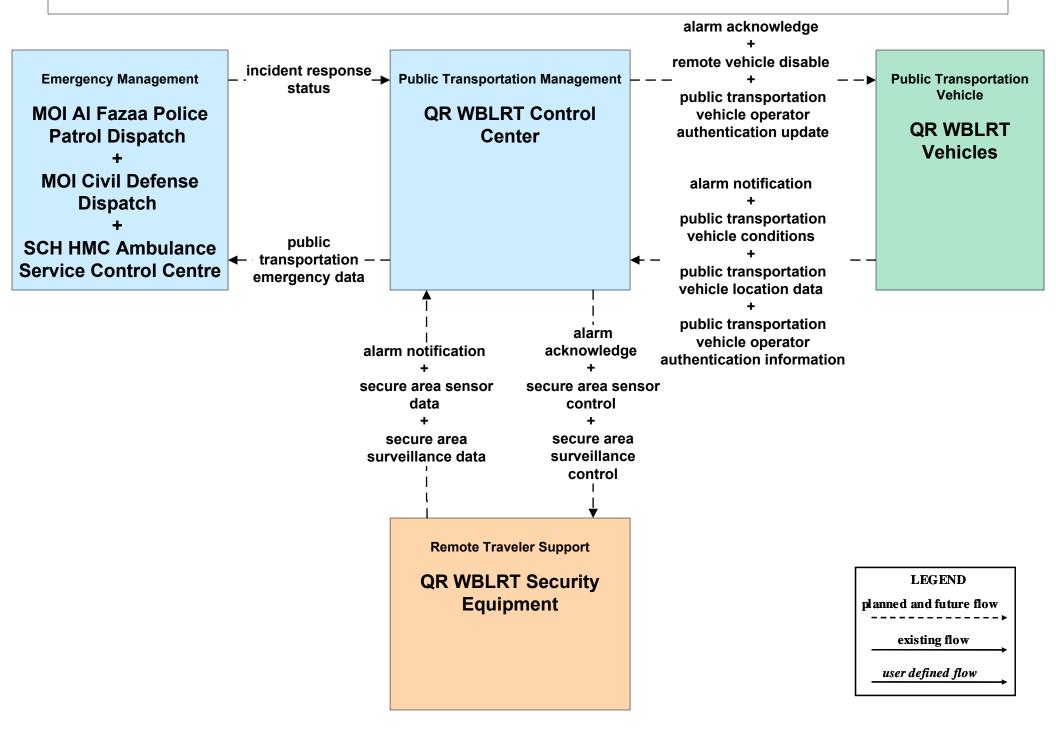

#### AD2 - ITS Data Warehouse Archive (Part 1 of 2)



# APTS05 - Public Transportation Security Doha Metro



# APTS05 - Public Transportation Security Mowasalat Bus



# APTS05 - Public Transportation Security Qatar Railways



# APTS05 - Public Transportation Security WBLRT (West Bay LRT)



# APTS05 - Public Transportation Security Lusail LRT



# APTS05 - Public Transportation Security Doha Water Bus and Taxi





## ATMS08 - Incident Management TMC and Emergency Management Agencies and Event Promoters



# ATMS08 - Incident Management Emergency Management Agencies and their Emergency Vehicles









# EM02 - Emergency Routing Ambulance







#### MC10 - Maintenance and Construction Activity Coordination **Restrictions, Work Plans and Feedback** Maintenance and railroad schedules **Construction Management Rail Operations Emergency Management** work plan feedback Ashghal Maintenance **QR Metro Rail ISF** Lekhwiya **Operations Depots Operations Control** Dispatch Center + current asset **Mowasalat Public QR** Rail Operations restrictions **MOI AI Fazaa Police Transportati