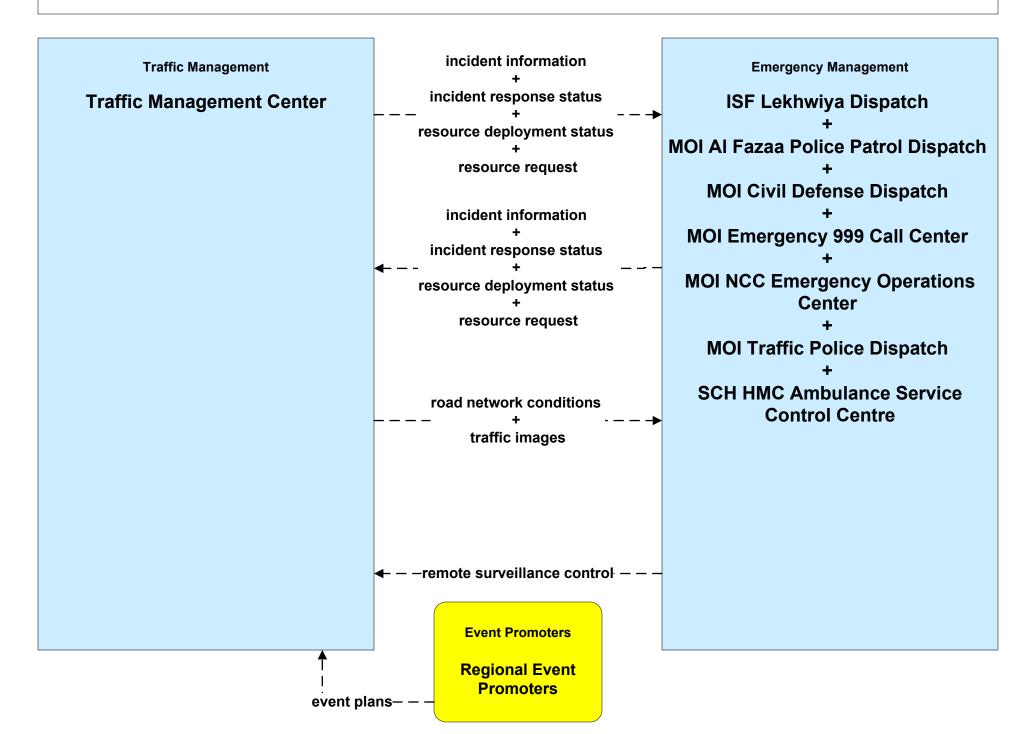

## ATMS08 - Incident Management TMC and Emergency Management Agencies and Event Promoters