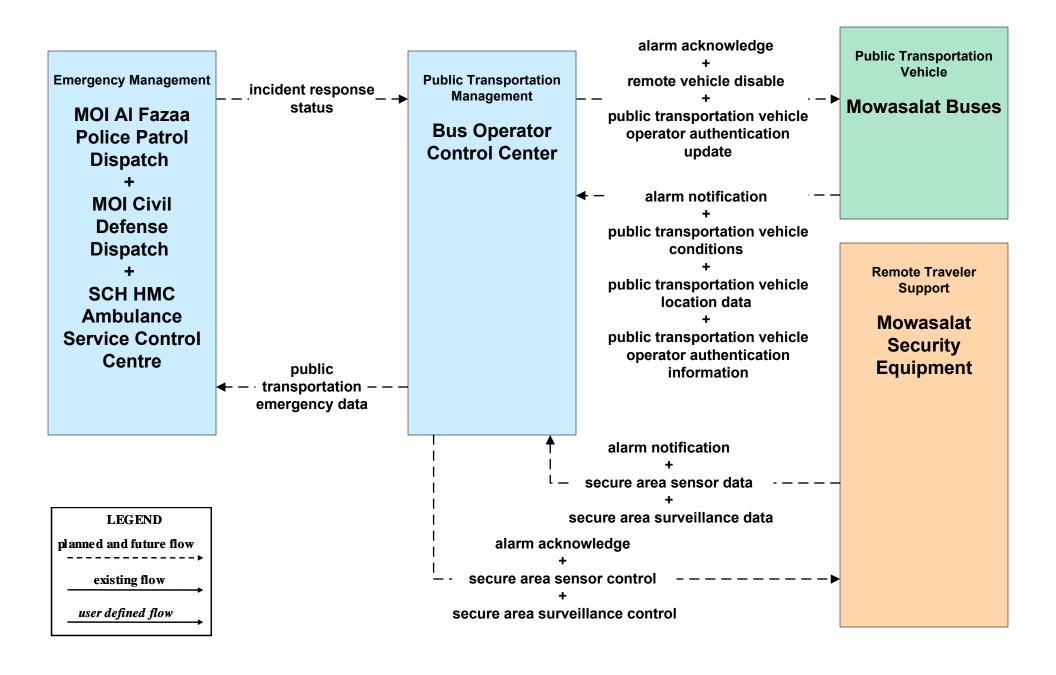

# AD2 - ITS Data Warehouse Archive (Part 1 of 2)



## APTS05 - Public Transportation Security Doha Metro



## APTS05 - Public Transportation Security Mowasalat Bus



# APTS05 - Public Transportation Security Qatar Railways



# APTS05 - Public Transportation Security WBLRT (West Bay LRT)



### APTS05 - Public Transportation Security Lusail LRT



## APTS05 - Public Transportation Security Doha Water Bus and Taxi





# ATMS08 - Incident Management TMC and Emergency Management Agencies and Event Promoters



### ATMS08 - Incident Management Emergency Vehicle Dispatch







### **CVO02 – Freight Administration**





### **CVO11 - Roadside HAZMAT Security Detection and Mitigation**





#### **CVO12 - CV Driver Security Authentication**



# CVO13 - Freight Assignment Tracking Security



### EM01 - Emergency Response Coordination Emergency Call-Taking and Dispatch



#### MC04 - Weather Information Processing and Distribution



#### MC08 - Work Zon