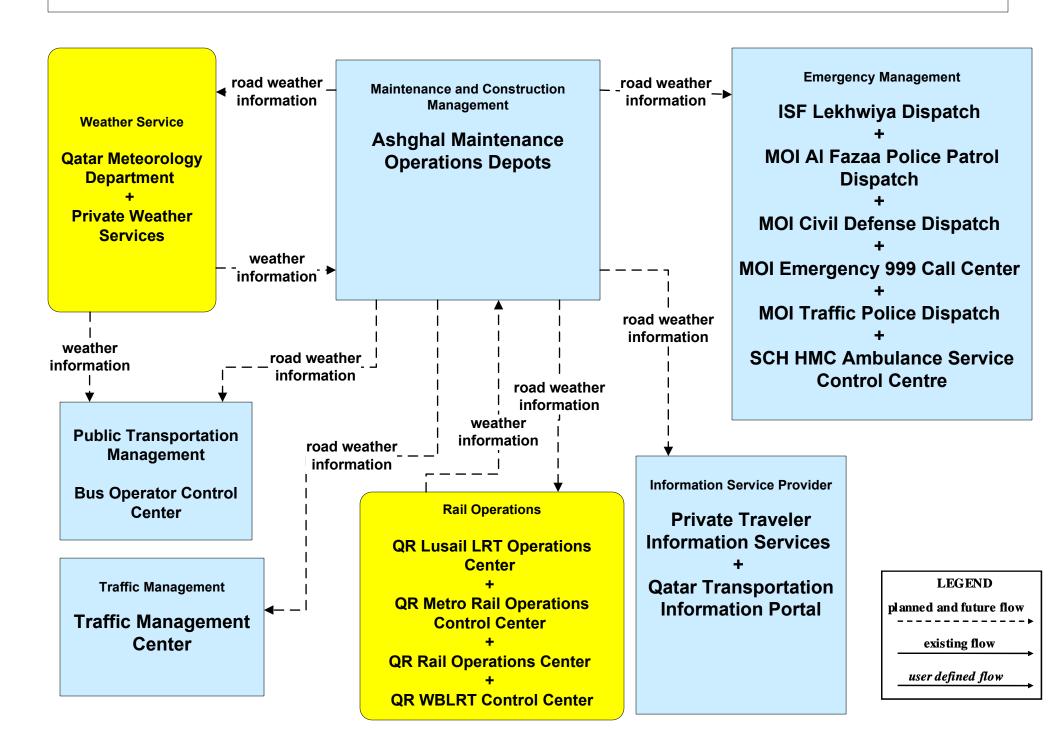

curity Mowasalat Bus



# APTS05 - Public Transportation Security Qatar Railways



# APTS05 - Public Transportation Security WBLRT (West Bay LRT)



### APTS05 - Public Transportation Security Lusail LRT



## APTS05 - Public Transportation Security Doha Water Bus and Taxi





# ATMS08 - Incident Management TMC and Emergency Management Agencies and Event Promoters



### ATMS08 - Incident Management Emergency Vehicle Dispatch







### **CVO02 – Freight Administration**





### **CVO11 - Roadside HAZMAT Security Detection and Mitigation**





#### **CVO12 - CV Driver Security Authentication**



# CVO13 - Freight Assignment Tracking Security



### EM01 - Emergency Response Coordination Emergency Call-Taking and Dispatch



#### MC04 - Weather Information Processing and Distribution



#### MC08 - Work Zone Management



## MC10 - Maintenance and Construction Activity Coordination Restrictions, Work Plans and Feedback