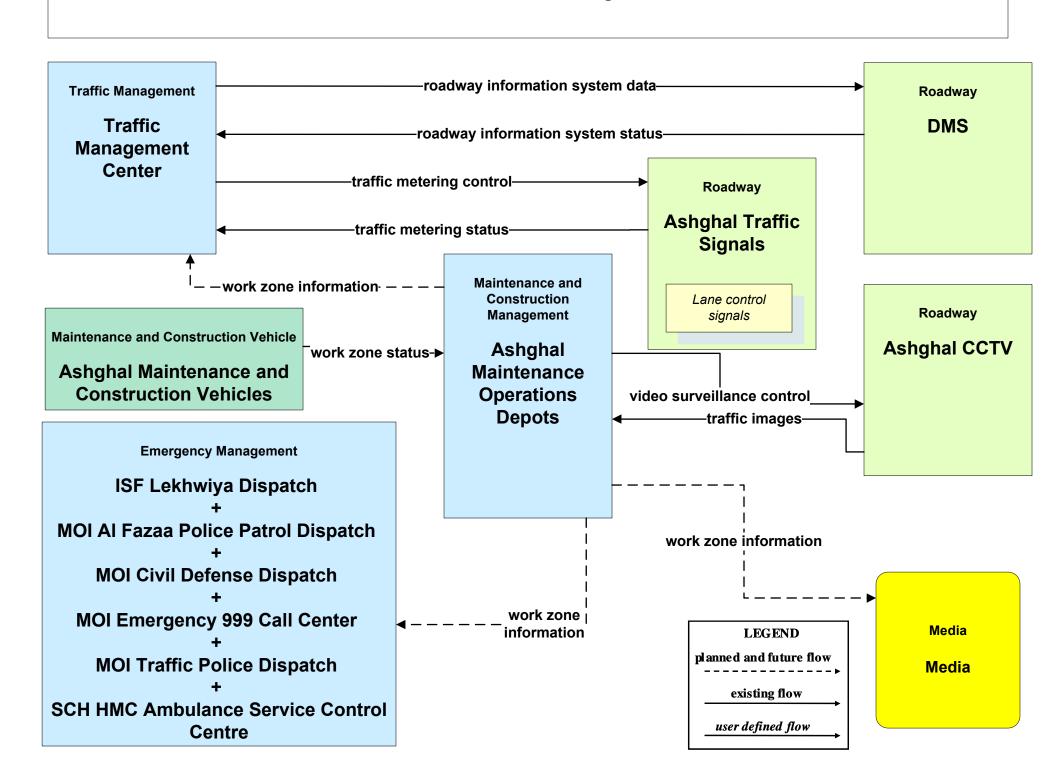

ublic Transportation Security Qatar Railways



# APTS05 - Public Transportation Security WBLRT (West Bay LRT)



### APTS05 - Public Transportation Security Lusail LRT



## APTS05 - Public Transportation Security Doha Water Bus and Taxi





# ATMS08 - Incident Management TMC and Emergency Management Agencies and Event Promoters



### ATMS08 - Incident Management Emergency Vehicle Dispatch







### **CVO02 – Freight Administration**





### **CVO11 - Roadside HAZMAT Security Detection and Mitigation**





#### **CVO12 - CV Driver Security Authentication**



# CVO13 - Freight Assignment Tracking Security



### EM01 - Emergency Response Coordination Emergency Call-Taking and Dispatch



#### MC04 - Weather Information Processing and Distribution



#### MC08 - Work Zone Management



## MC10 - Maintenance and Construction Activity Coordination Restrictions, Work Plans and Feedback