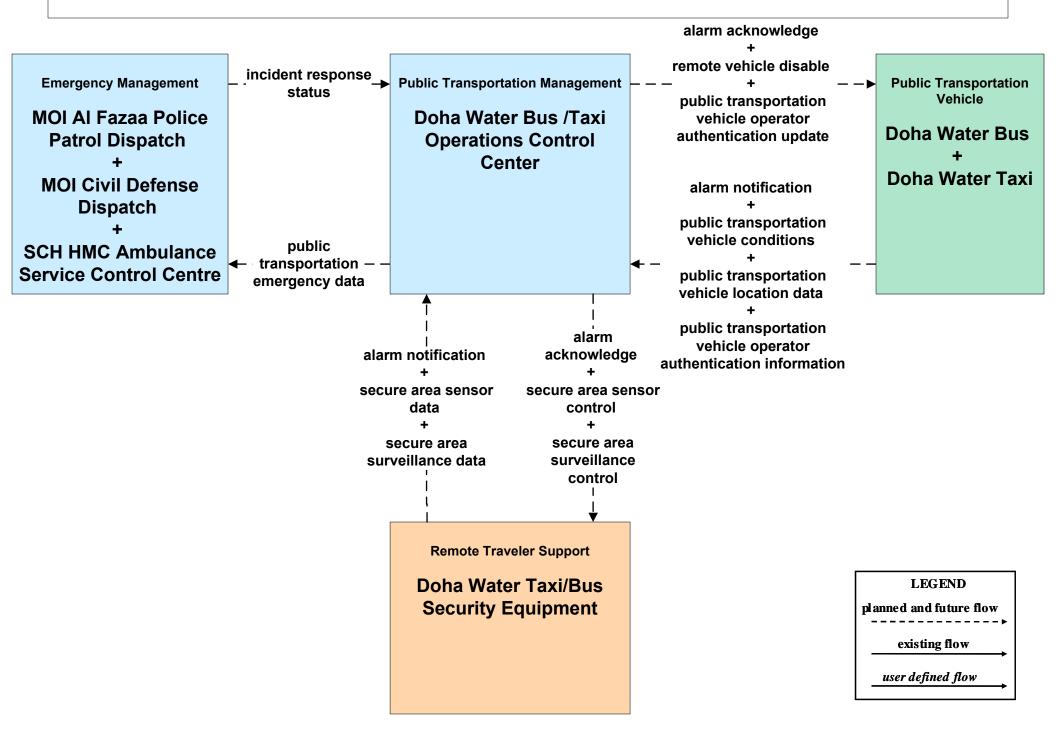

# AD2 - ITS Data Warehouse Archive (Part 1 of 2)



## APTS05 - Public Transportation Security Doha Metro



## APTS05 - Public Transportation Security Mowasalat Bus



# APTS05 - Public Transportation Security Qatar Railways



# APTS05 - Public Transportation Security WBLRT (West Bay LRT)



### APTS05 - Public Transportation Security Lusail LRT



## APTS05 - Public Transportation Security Doha Water Bus and Taxi





# ATMS08 - Incident Management TMC and Emergency Management Agencies and Event Promoters



### ATMS08 - Incident Management Emergency Vehicle Dispatch







### **CVO02 – Freight Administration**





### **CVO11 - Roadside HAZMAT Security Detection and Mitigation**





#### **CVO12 - CV Driver Security Authentication**



# CVO13 - Freight Assignment Tracking Security



### EM01 - Emergency Response Coordination Emergency Call-Taking and Dispatch



#### MC04 - Weather Information Processing and Distribution



#### MC08 - Work Zone Management



## MC10 - Maintenance and Construction Activity Coordination Restrictions, Work Plans and Feedback