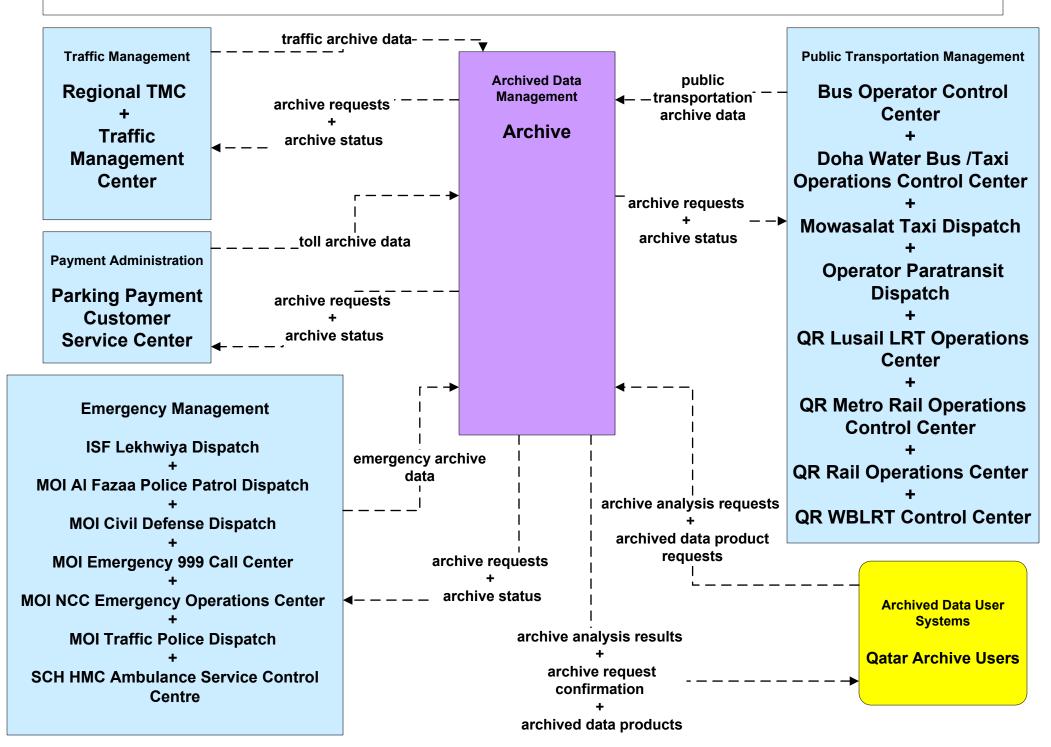

# AD2 - ITS Data Warehouse Archive (Part 1 of 2)



## APTS05 - Public Transportation Security Doha Metro



## APTS05 - Public Transportation Security Mowasalat Bus



# APTS05 - Public Transportation Security Qatar Railways



# APTS05 - Public Transportation Security WBLRT (West Bay LRT)



### APTS05 - Public Transportation Security Lusail LRT



## APTS05 - Public Transportation Security Doha Water Bus and Taxi





# ATMS08 - Incident Management TMC and Emergency Management Agencies and Event Promoters



### ATMS08 - Incident Management Emergency Vehicle Dispatch







### **CVO02 – Freight Administration**





### **CVO11 - Roadside HAZMAT Security Detection and Mitigation**





#### **CVO12 - CV Driver Security Authentication**



# CVO13 - Freight Assignment Tracking Security



### EM01 - Emergency Response Coordination Emer