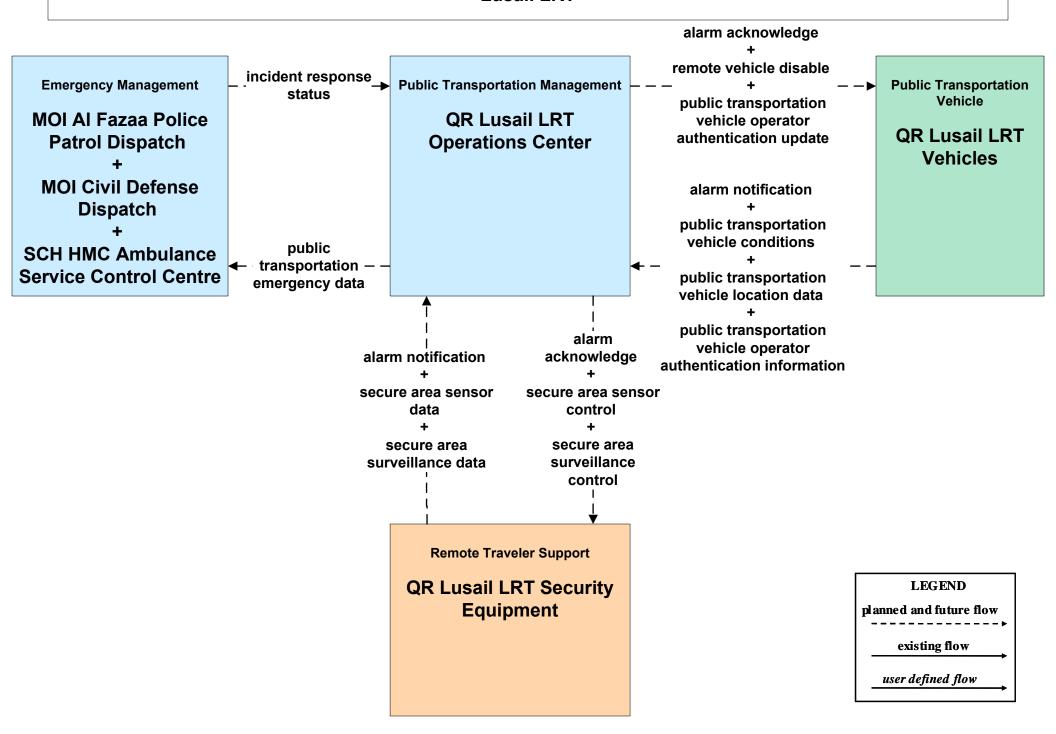

# AD2 - ITS Data Warehouse Archive (Part 1 of 2)



## APTS05 - Public Transportation Security Doha Metro



## APTS05 - Public Transportation Security Mowasalat Bus



# APTS05 - Public Transportation Security Qatar Railways



# APTS05 - Public Transportation Security WBLRT (West Bay LRT)



### APTS05 - Public Transportation Security Lusail LRT



## APTS05 - Public Transportation Security Doha Water Bus and Taxi





# ATMS08 - Incident Management TMC and Emergency Management Agencies and Event Promoters



### ATMS08 - Incident Management Emergency Vehicle Dispatch







### **CVO02 – Freight Administration**





### **CVO11 - Roadside HAZMAT Security Detection and Mitigation**





#### **CVO12 - CV Driver Security Authentication**



# CVO13 - Freight Assignment Tracking Security



### EM01 - Emergency Response Coordination Emergency Call-Taking and Dispatch



#### MC04 - Weather Information Processing and Distribution



#### MC08 - Work Zone Management



## MC10 - Maintenance and Construction Activity Coordination Restrictions, Work Plans and Feedback