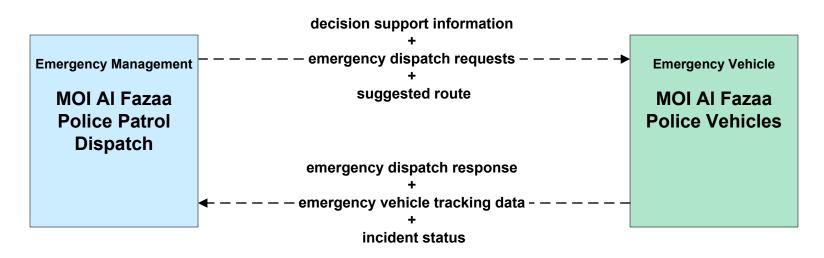

# AD2 - ITS Data Warehouse Archive (Part 1 of 2)



## APTS05 - Public Transportation Security Doha Metro



## APTS05 - Public Transportation Security Mowasalat Bus



# APTS05 - Public Transportation Security Qatar Railways



# APTS05 - Public Transportation Security WBLRT (West Bay LRT)



### APTS05 - Public Transportation Security Lusail LRT



## APTS05 - Public Transportation Security Doha Water Bus and Taxi





# ATMS08 - Incident Management TMC and Emergency Management Agencies and Event Promoters



### ATMS08 - Incident Management Emergency Vehicle Dispatch







### **CVO02 – Freight Administration**





### **CVO11 - Roadside HAZMAT Security Detection and Mitigation**





#### **CVO12 - CV Driver Security Authentication**



# CVO13 - Freight Assignment Tracking Security



### EM01 - Emergency Response Coordination Emergency Call-Taking and Dispatch



#### MC04 - Weather Information Processing and Distribution



#### MC08 - Work Zone Management



## MC10 - Maintenance and Construction Activity Coordination Restrictions, Work Plans and Feedback