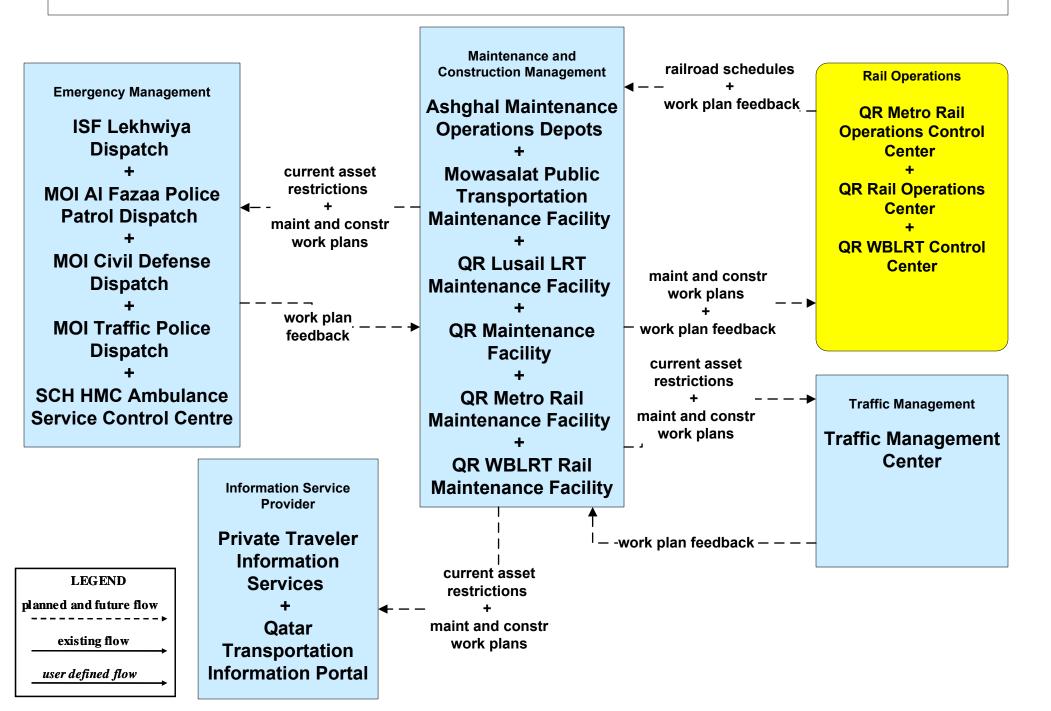

## MC10 - Maintenance and Construction Activity Coordination Restrictions, Work Plans and Feedback