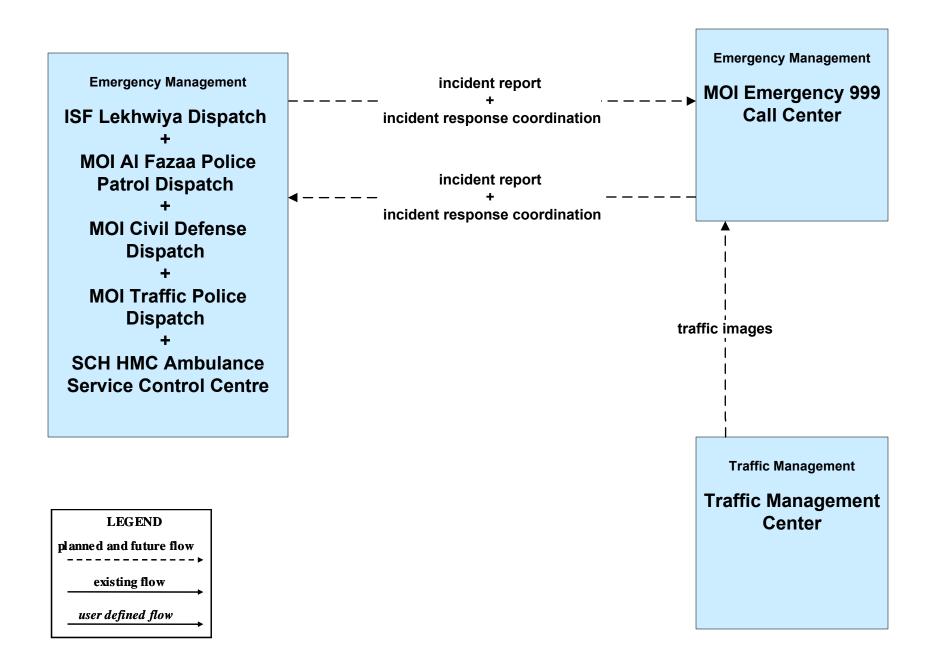

ion Security Doha Metro



## APTS05 - Public Transportation Security Mowasalat Bus



# APTS05 - Public Transportation Security Qatar Railways



# APTS05 - Public Transportation Security WBLRT (West Bay LRT)



### APTS05 - Public Transportation Security Lusail LRT



## APTS05 - Public Transportation Security Doha Water Bus and Taxi





# ATMS08 - Incident Management TMC and Emergency Management Agencies and Event Promoters



### ATMS08 - Incident Management Emergency Vehicle Dispatch







### **CVO02 – Freight Administration**





### **CVO11 - Roadside HAZMAT Security Detection and Mitigation**





#### **CVO12 - CV Driver Security Authentication**



# CVO13 - Freight Assignment Tracking Security



### EM01 - Emergency Response Coordination Emergency Call-Taking and Dispatch



#### MC04 - Weather Information Processing and Distribution



#### MC08 - Work Zone Management



## MC10 - Maintenance and Construction Activity Coordination Restrictions, Work Plans and Feedback