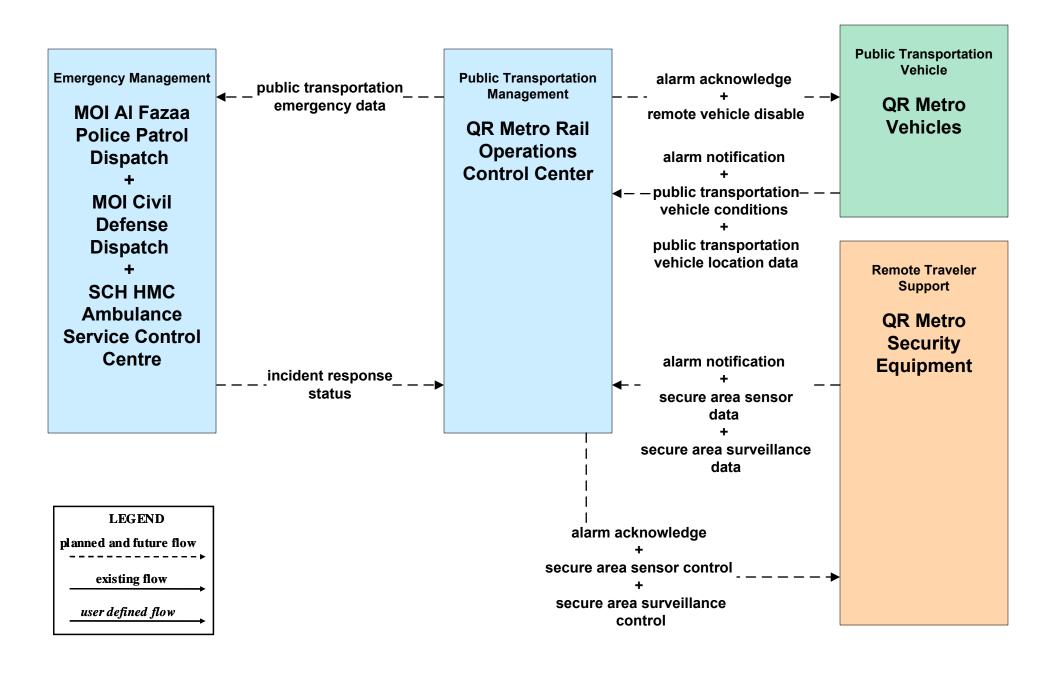

# AD2 - ITS Data Warehouse Archive (Part 1 of 2)



## APTS05 - Public Transportation Security Doha Metro



## APTS05 - Public Transportation Security Mowasalat Bus



# APTS05 - Public Transportation Security Qatar Railways



# APTS05 - Public Transportation Security WBLRT (West Bay LRT)



### APTS05 - Public Transportation Security Lusail LRT



## APTS05 - Public Transportation Security Doha Water Bus and Taxi





# ATMS08 - Incident Management TMC and Emergency Management Agencies and Event Promoters



### ATMS08 - Incident Management Emergency Vehicle Dispatch







### **CVO02 – Freight Administration**





### **CVO11 - Roadside HAZMAT Security Detection and Mitigation**





#### **CVO12 - CV Driver Security Authentication**



# CVO13 - Freight Assignment Tracking Security



### EM01 - Emergency Response Coordination Emergency Call-Taking and Dispatch



#### MC04 - Weather Inf