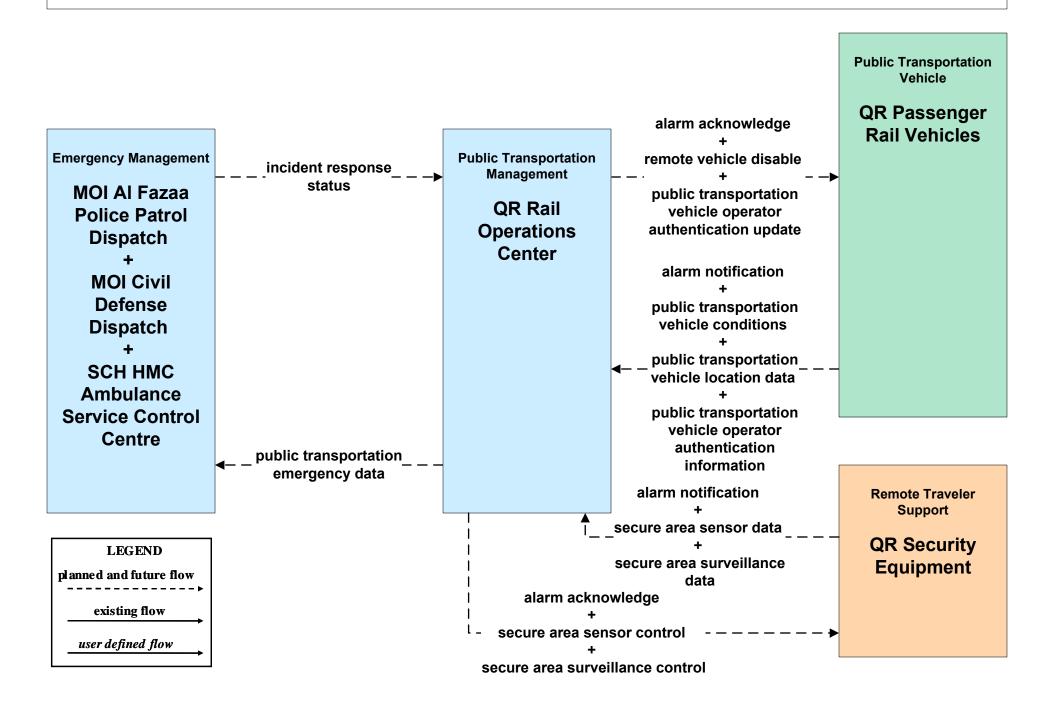

# AD2 - ITS Data Warehouse Archive (Part 1 of 2)



## APTS05 - Public Transportation Security Doha Metro



## APTS05 - Public Transportation Security Mowasalat Bus



# APTS05 - Public Transportation Security Qatar Railways



# APTS05 - Public Transportation Security WBLRT (West Bay LRT)



### APTS05 - Public Transportation Security Lusail LRT



## APTS05 - Public Transportation Security Doha Water Bus and Taxi





# ATMS08 - Incident Management TMC and Emergency Management Agencies and Event Promoters



### ATMS08 - Incident Management Emergency Vehicle Dispatch







### **CVO02 – Freight Administration**





### **CVO11 - Roadside HAZMAT Security Detection and Mitigation**





#### **CVO12 - CV Driver Security Authentication**



# CVO13 - Freight Assignment Tracking Security



### EM01 - Emergency Response Coordination Emergency Call-Taking and Dispatch



#### MC04 - Weather Information Processing and Distribution



#### MC08 - Work Zone Management



## MC10 - Maintenance and Construction Activ