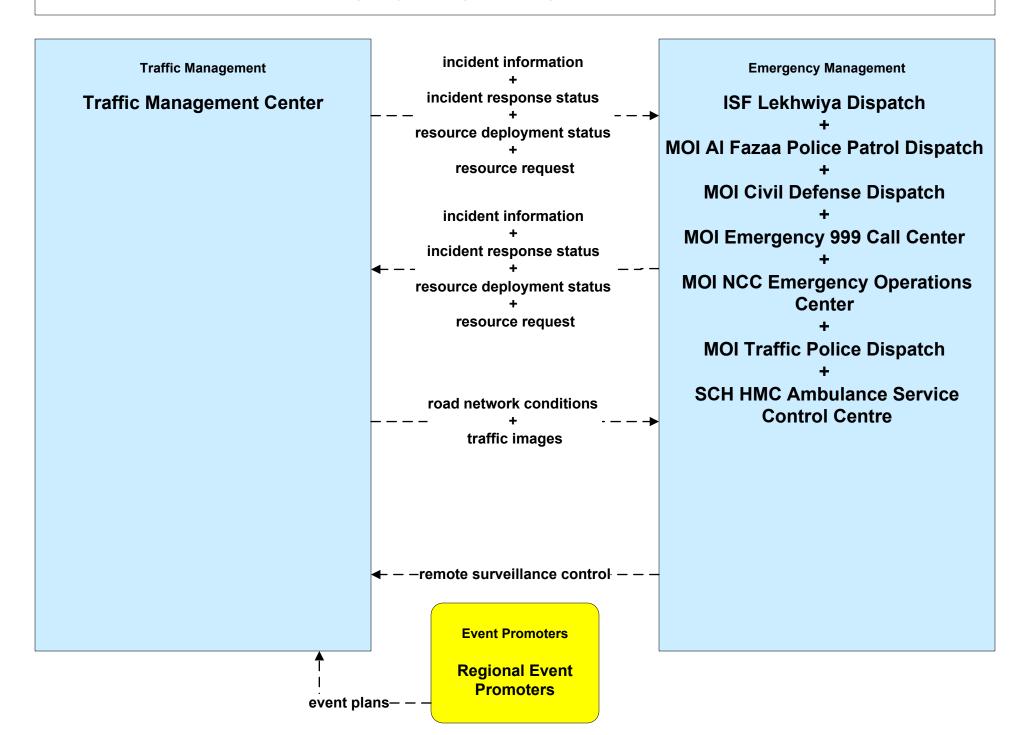

# ATMS08 - Incident Management TMC and Emergency Management Agencies and Event Promoters