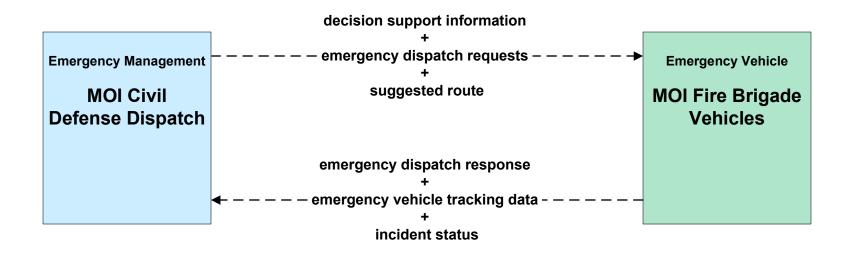

# AD2 - ITS Data Warehouse Archive (Part 1 of 2)



## APTS05 - Public Transportation Security Doha Metro



## APTS05 - Public Transportation Security Mowasalat Bus



# APTS05 - Public Transportation Security Qatar Railways



# APTS05 - Public Transportation Security WBLRT (West Bay LRT)



### APTS05 - Public Transportation Security Lusail LRT



## APTS05 - Public Transportation Security Doha Water Bus and Taxi





# ATMS08 - Incident Management TMC and Emergency Management Agencies and Event Promoters



### ATMS08 - Incident Management Emergency Vehicle Dispatch







### **CVO02 – Freight Administration**





### **CVO11 - Roadside HAZMAT Security Detection and Mitigation**





#### **CVO12 - CV Driver Security Authentication**



# CVO13 - Freight Assignment Tracking Security



### EM01 - Emergency Response Coordination Emergency Call-Taking and Dispatch



#### MC04 - Weather Information Processing and Distribution



#### MC08 - Work Zone Management



## MC10 - Maintenance and Construction Activity Coordination Restrictions, Work Plans and Feedback