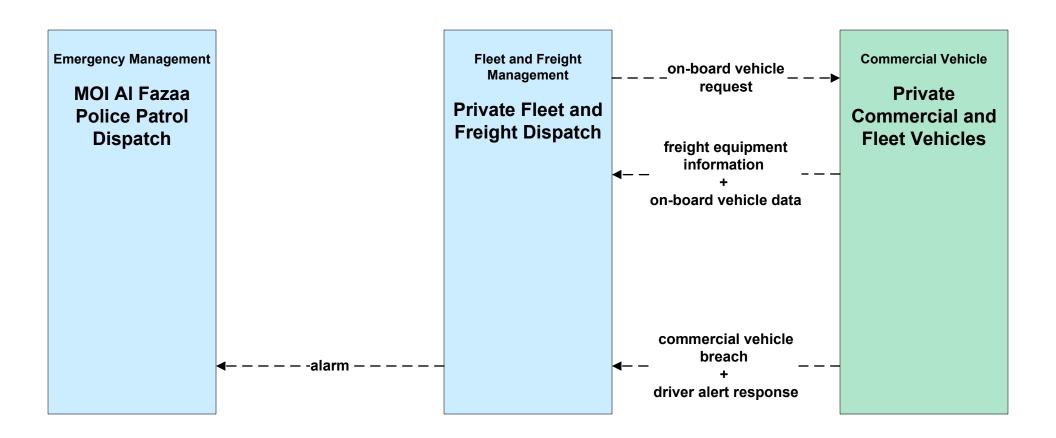

# AD2 - ITS Data Warehouse Archive (Part 1 of 2)



## APTS05 - Public Transportation Security Doha Metro



## APTS05 - Public Transportation Security Mowasalat Bus



# APTS05 - Public Transportation Security Qatar Railways



# APTS05 - Public Transportation Security WBLRT (West Bay LRT)



### APTS05 - Public Transportation Security Lusail LRT



## APTS05 - Public Transportation Security Doha Water Bus and Taxi





# ATMS08 - Incident Management TMC and Emergency Management Agencies and Event Promoters



### ATMS08 - Incident Management Emergency Vehicle Dispatch







### **CVO02 – Freight Administration**





### **CVO11 - Roadside HAZMAT Security Detection and Mitigation**





#### **CVO12 - CV Driver Security Authentication**



# CVO13 - Freight Assignment Tracking Security



### EM01 - Emergency Response Coordination Emergency Call-Taking and Dispatch



#### MC04 - Weather Information Processing and Distribution



#### MC08 - Work Zone Management



## MC10 - Maintenance and Construction Activity Coordination Restrictions, Work Plans and Feedback