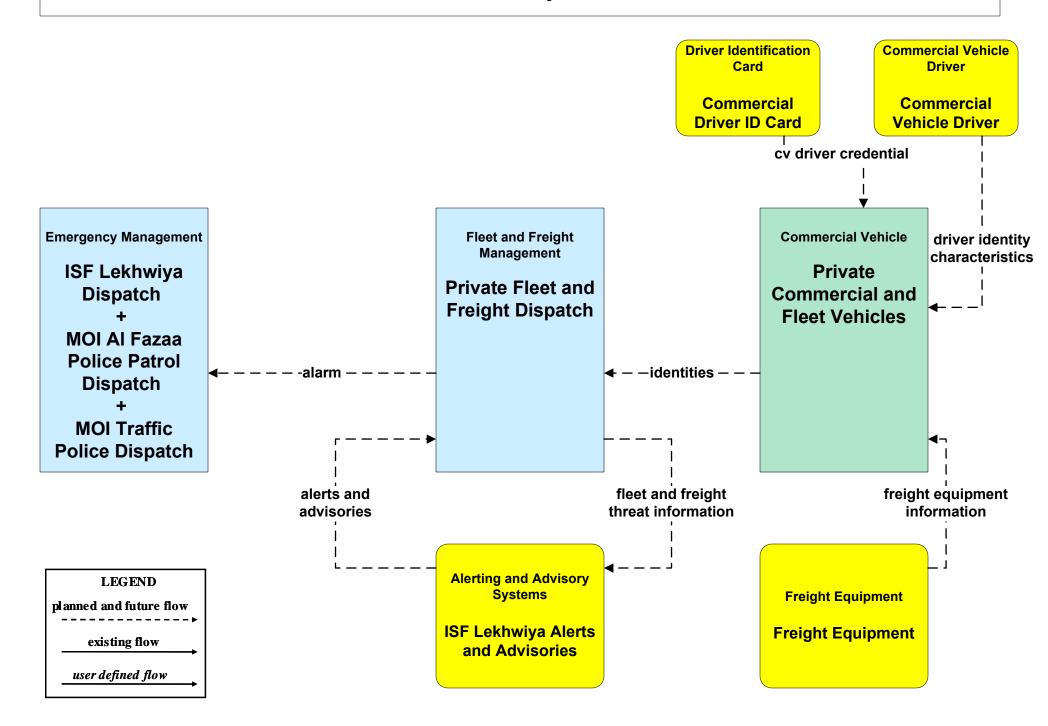

AD2 - ITS Data Warehouse Archive (Part 1 of 2)



## APTS05 - Public Transportation Security Doha Metro



## APTS05 - Public Transportation Security Mowasalat Bus



# APTS05 - Public Transportation Security Qatar Railways



# APTS05 - Public Transportation Security WBLRT (West Bay LRT)



### APTS05 - Public Transportation Security Lusail LRT



## APTS05 - Public Transportation Security Doha Water Bus and Taxi





# ATMS08 - Incident Management TMC and Emergency Management Agencies and Event Promoters



### ATMS08 - Incident Management Emergency Vehicle Dispatch







### **CVO02 – Freight Administration**





### **CVO11 - Roadside HAZMAT Security Detection and Mitigation**





#### **CVO12 - CV Driver Security Authentication**



# CVO13 - Freight Assignment Tracking Security



### EM01 - Emergency Response Coordination Emergency Call-Taking and Dispatch



#### MC04 - Weather Information Processing and Distribution



#### MC08 - Work Zone Management



## MC10 - Maintenance and Construction Activity Coordination Restrictions, Work Plans and Feedback