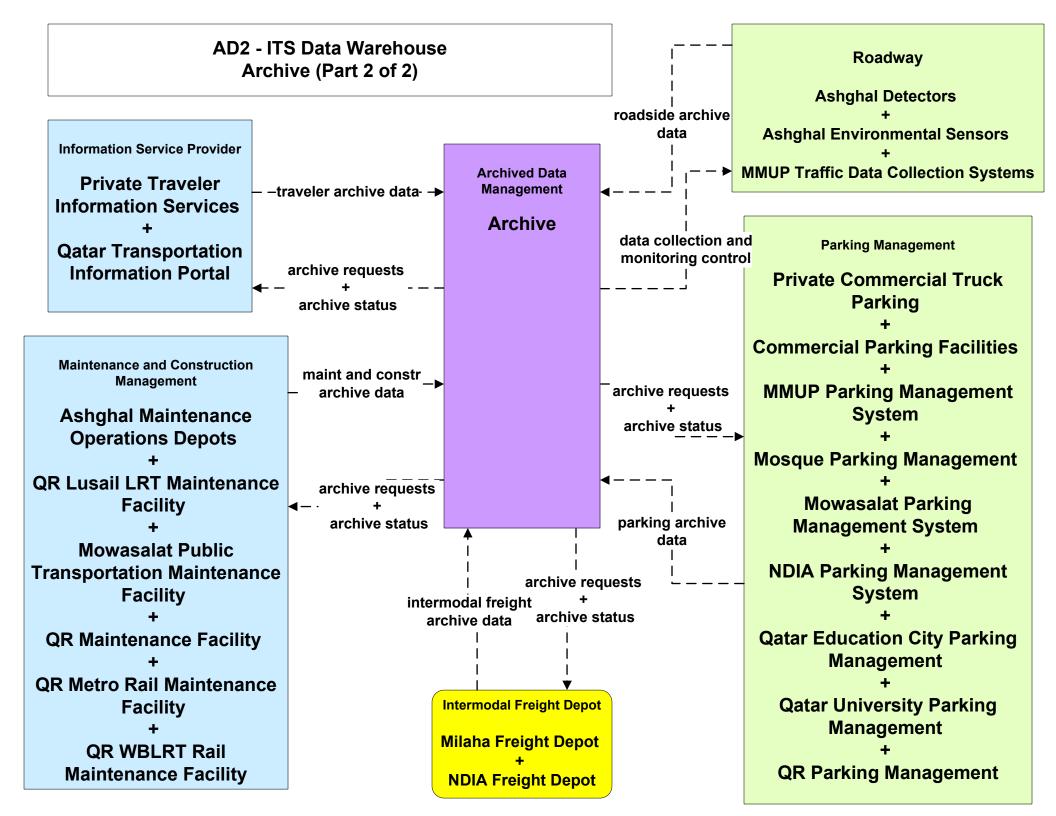

## ATMS09 - Traffic Forecast and Demand Management Parking Management Systems for Special Events

|                                              | ,                                                               |                                                                                                                         |
|----------------------------------------------|-----------------------------------------------------------------|-------------------------------------------------------------------------------------------------------------------------|
| Traffic Management Traffic Management Center | – – – – parking lot data request- – – →                         | Parking Management<br>Private Commercial Truck<br>Parking<br>+<br>Commercial Parking Facilities                         |
|                                              |                                                                 | +<br>MMUP Parking Management<br>System<br>+<br>Mosque Parking Management<br>+                                           |
|                                              | parking demand management<br>request<br>+<br>parking lot inputs | Mowasalat Parking<br>Management System<br>+<br>NDIA Parking Management<br>System<br>+                                   |
|                                              | _ parking demand management     response                        | Qatar Education City Parking<br>Management<br>+<br>Qatar University Parking<br>Management<br>+<br>QR Parking Management |
| LEGEND<br>planned and future flow<br>        |                                                                 | Will Ashghal include: Lusail Parking<br>or Ashghal (TBD?) Park and Ride<br>parking?                                     |