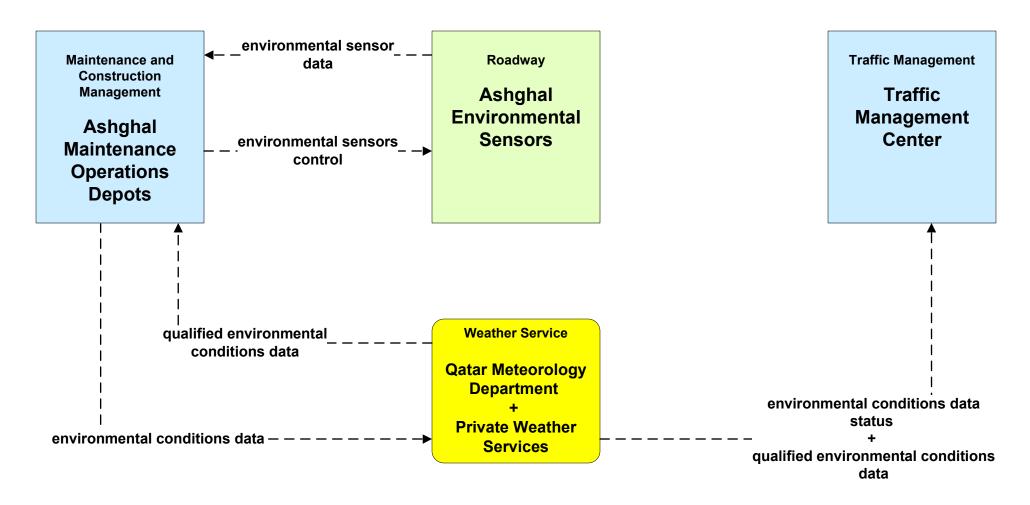

### **State of Qatar ITS Architecture**

# **Customized Service Package Diagrams**

# Maintenance and Construction (MC)

#### **MC01 - Maintenance and Construction Vehicle Tracking**





#### MC03 - Road Weather Data Collection







### MC07 - Roadway Maintenance and Construction Ashghal





#### MC09 - Workzone Safety Monitoring Ashghal



#### MC10 - Maintenance and Construction Activity Coordination **Restrictions, Work Plans and Feedback** Maintenance and railroad schedules **Construction Management Rail Operations Emergency Management** work plan feedback Ashghal Maintenance **QR Metro Rail ISF** Lekhwiya **Operations Depots Operations Control** Dispatch Center + current asset **Mowasalat Public QR** Rail Operations restrictions **MOI AI Fazaa Police Transportation** + Center **Patrol Dispatch** Maintenance Facility maint and constr ÷ work plans **QR WBLRT Control MOI Civil Defense QR Lusail LRT** Center maint and constr Dispatch **Maintenance Facility** work plans work plan **MOI Traffic Police QR** Maint