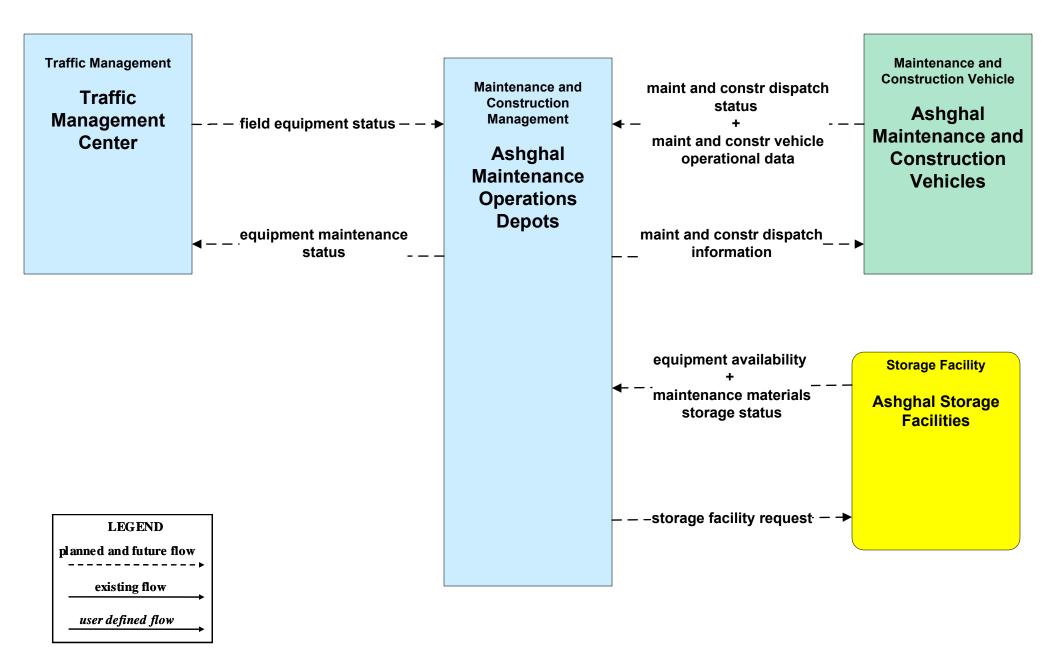

### **State of Qatar ITS Architecture**

# **Customized Service Package Diagrams**

# Maintenance and Construction (MC)

#### **MC01 - Maintenance and Construction Vehicle Tracking**





#### MC03 - Road Weather Data Collection







### MC07 - Roadway Maintenance and Construction Ashghal





#### MC09 - Workzone Safety Monitoring Ashghal



#### MC10 - Maintenance and Construction Activity Coordination **Restrictions, Work Plans and Feedback** Maintenance and railroad schedules **Construction Management Rail Operations Emergency Management** work plan feedback Ashghal Maintenance **QR Metro Rail ISF** Lekhwiya **Operations Depots Operations Control** Dispatch Center + current asset **Mowasalat Public QR** Rail Operations restrictions **MOI AI Fazaa Police Transportation** + Center **Patrol Dispatch** Maintenance Facility maint and constr ÷ work plans **QR WBLRT Control MOI Civil Defense QR Lusail LRT** Center maint and constr Dispatch **Maintenance Facility** work plans work plan **MOI Traffic Police QR** Maintenance work plan feedback feedback Dispatch Facility current as