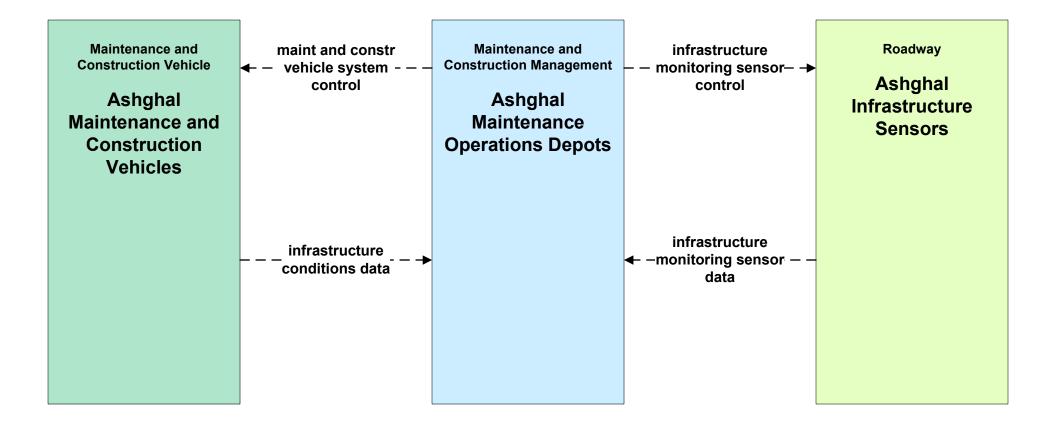

ance Facility maint and constr ÷ work plans **QR WBLRT Control MOI Civil Defense QR Lusail LRT** Center maint and constr Dispatch **Maintenance Facility** work plans work plan **MOI Traffic Police QR** Maintenance work plan feedback feedback Dispatch Facility current asset restrictions SCH HMC Ambulance **QR** Metro Rail **Traffic Management** Service Control Centre maint and constr Maintenance Facility work plans **Traffic Management** Center **OR WBLRT Rail Maintenance Facility** Information Service Provider **Private Traveler** – -work plan feedback – – – Information current asset LEGEND Services restrictions planned and future flow + + maint and constr Qatar existing flow work plans Transportation **Information Portal** user defined flow

#### MC12 – Infrastructure Monitoring Ashghal