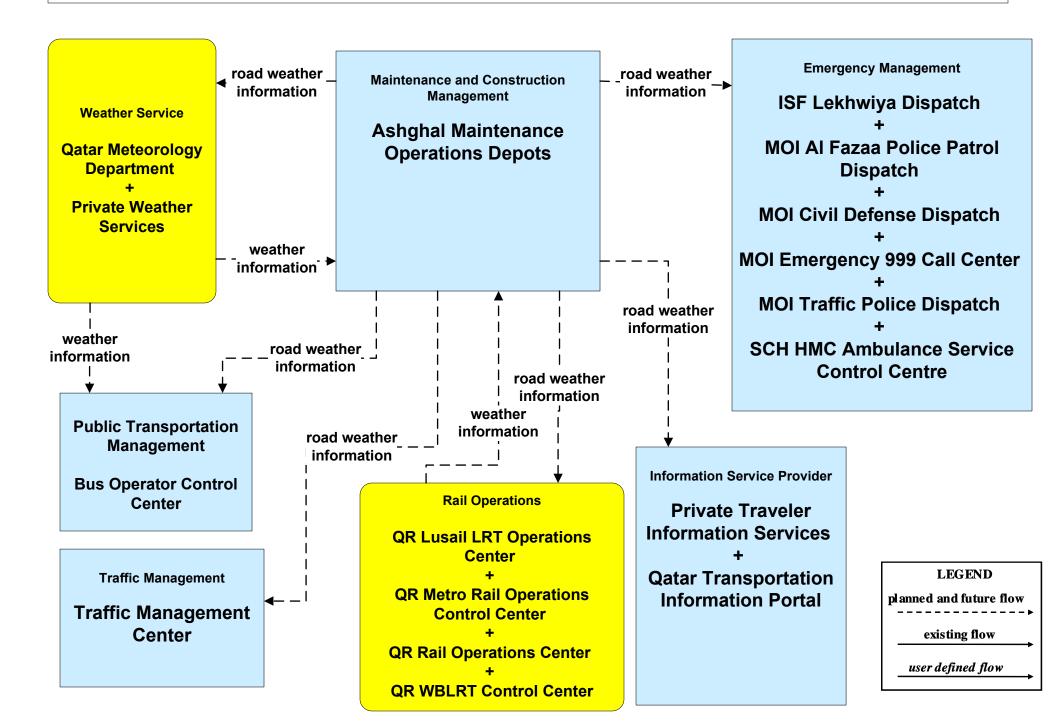

### **State of Qatar ITS Architecture**

# **Customized Service Package Diagrams**

# Maintenance and Construction (MC)

#### **MC01 - Maintenance and Construction Vehicle Tracking**





#### MC03 - Road Weather Data Collection







### MC07 - Roadway Maintenance and Construction Ashghal





#### MC09 - Workzone Safety Monitoring Ashghal



#### MC10 - Maintenance and Construction Activity Coordination **Restrictions, Work Plans and Feedback** Maintenance and railroad schedules **Construction Management Rail Operations Emergency Management** work plan feedback Ashghal Maintenance **QR Metro Rail ISF** Lekhwiya **Operations Depots Operations Control** Dispatch Center + current asset **Mowasalat Public QR** Rail Operations restrictions **MOI AI Fazaa Police Transportation** + Center **Patrol Dispatch** Maintenance Facility maint and constr ÷ work plans **QR WBLRT Control MOI Civil Defense QR Lusail LRT** Center maint and constr Dispatch **Maintenance Facility** work plans work plan **MOI Traffic Police QR** Maintenan