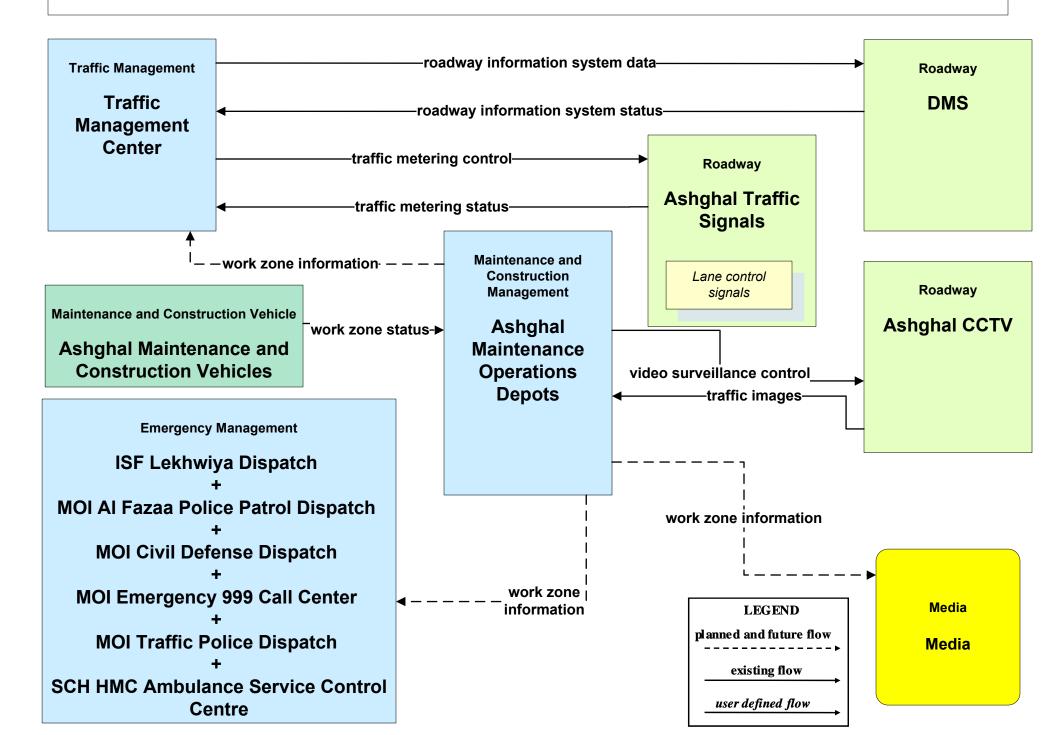

### **State of Qatar ITS Architecture**

# **Customized Service Package Diagrams**

# Maintenance and Construction (MC)

#### **MC01 - Maintenance and Construction Vehicle Tracking**





#### MC03 - Road Weather Data Collection







### MC07 - Roadway Maintenance and Construction Ashghal





#### MC09 - Workzone Safety Monitoring Ashghal



#### MC10 - Maintenance and Construction Activity Coordination **Restrictions, Work Plans and Feedback** Maintenance and railroad schedules **Construction Management Rail Operations Emergency Management** work plan feedback Ashghal Maintenance **QR Metro Rail ISF** Lekhwiya **Operations Depots Operations Control** Dispatch Center + current asset **Mowasalat Public QR** Rail Operations restrictions **MOI AI Fazaa Police Transportation** + Center **Patrol Dispatch** Maintenance Facility maint and constr ÷ work plans **QR WBLRT Control MOI Civil Defense QR Lusail LRT** Center maint and constr Dispatch **Maintenance Facility** work plans work plan **MOI Traffic Police QR** Maintenance work plan feedback feedback Dispatch Facility current asse