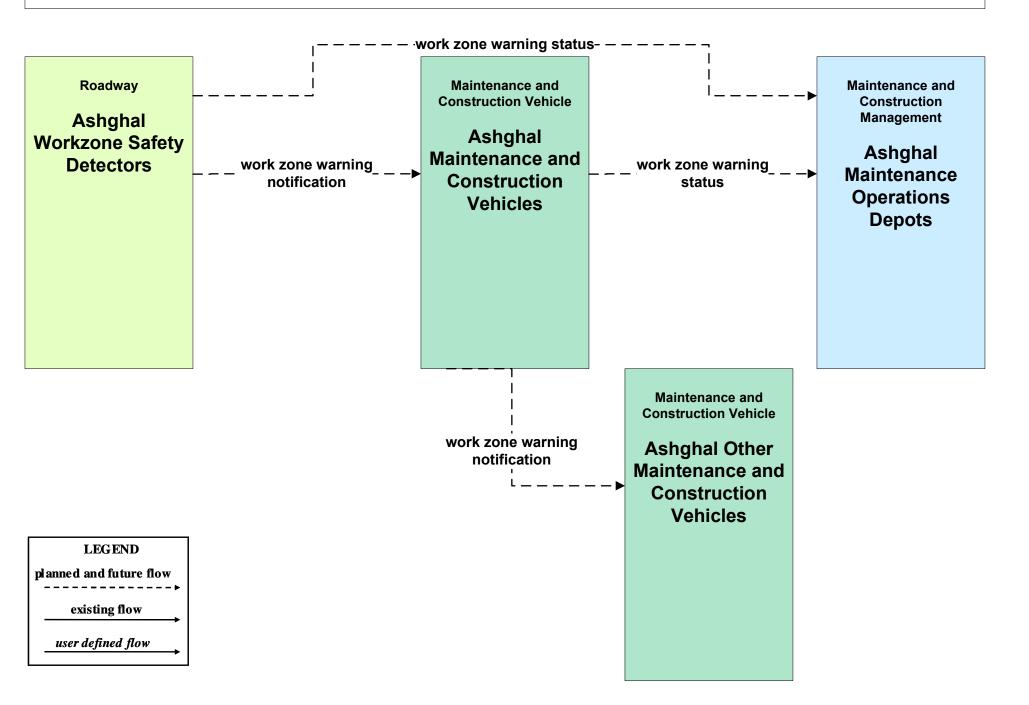

### **State of Qatar ITS Architecture**

# **Customized Service Package Diagrams**

# Maintenance and Construction (MC)

#### **MC01 - Maintenance and Construction Vehicle Tracking**





#### MC03 - Road Weather Data Collection







### MC07 - Roadway Maintenance and Construction Ashghal





#### MC09 - Workzone Safety Monitoring Ashghal



#### MC10 - Maintenance and Construction Activity Coordination **Restrictions, Work Plans and Feedback** Maintenance and railroad schedules **Construction Management Rail Operations Emergency Management** work plan feedback Ashghal Maintenance **QR Metro Rail ISF** Lekhwiya **Operations Depots Operations Control** Dispatch Center + current asset **Mowasalat Public QR** Rail Operations restrictions **MOI AI Fazaa Police Transportation** + Center **Patrol Dispatch** Maintenance Facility maint and constr ÷ work plans **QR WBLRT Control MOI Civil Defense QR Lusail LRT** Center maint and constr Dispatch **Maintenance Facility** work plans work plan **MOI Traffic Police QR** Maintenance work plan feedback feedback Dispatch Facility current asset restrictions SCH HMC Ambulance **QR** Metro Rail