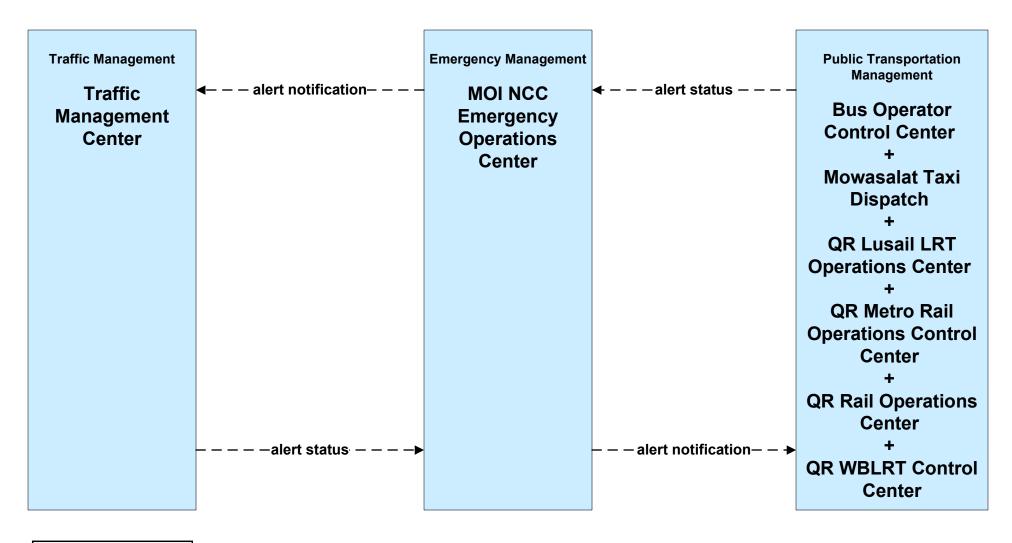

# State of Qatar ITS Architecture Customized Service Package Diagrams Emergency Management (EM)

# EM01 - Emergency Response Coordination Emergency Call-Taking and Dispatch



### EM02 - Emergency Routing Ambulance



# EM02 - Emergency Routing MOI Fire Brigade



# EM03 - Mayday Support MOI Emergency 999 Call Center



### **EM04 - Roadway Service Patrols**





### **EM05 - Transportation Infrastructure Protection**





### **EM06 - Wide Area Alerts**





### **EM07 - Early Warning System**



### EM08 - Disaster Response



transportation system status

### **EM09 - Evacuation and Reentry Management**



user defined flow

### **EM10 - Disaster Traveler Information**