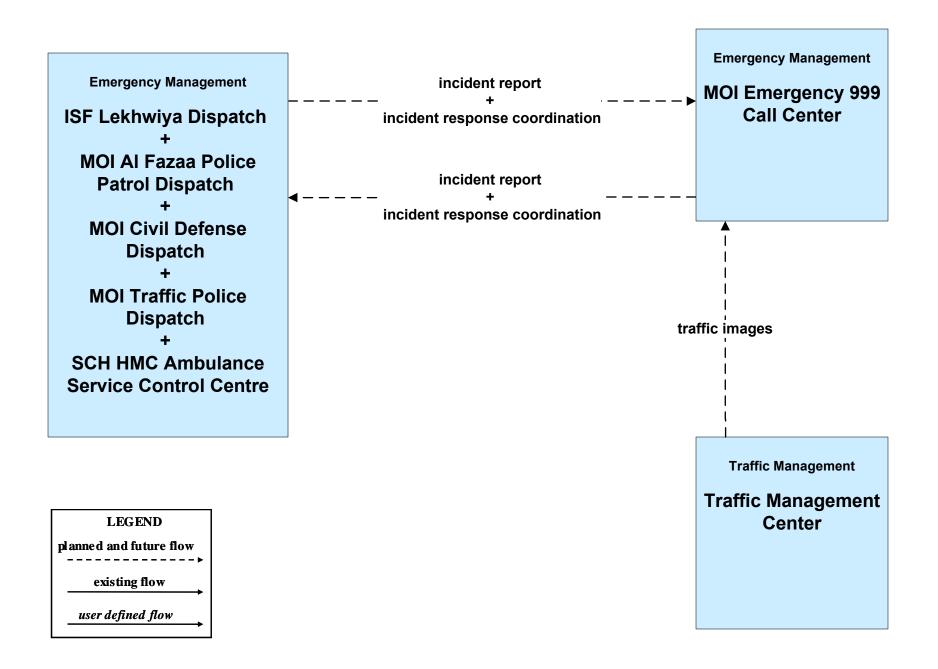

# State of Qatar ITS Architecture Customized Service Package Diagrams Emergency Management (EM)

# EM01 - Emergency Response Coordination Emergency Call-Taking and Dispatch



### EM02 - Emergency Routing Ambulance



# EM02 - Emergency Routing MOI Fire Brigade



# EM03 - Mayday Support MOI Emergency 999 Call Center



### **EM04 - Roadway Service Patrols**





### **EM05 - Transportation Infrastructure Protection**





### **EM06 - Wide Area Alerts**





### **EM07 - Early Warning System**



### EM08 - Disaster Response



transportation system status

### **EM09 - Evacuation and Reentry Management**



user defined flow

### **EM10 - Disaster Traveler Information**