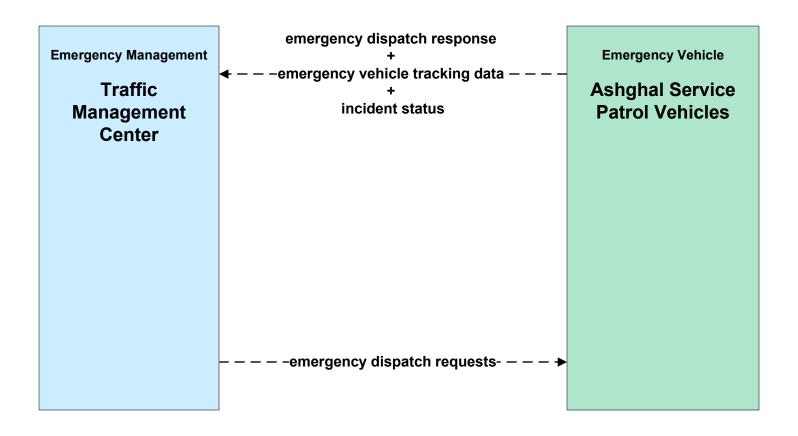

# State of Qatar ITS Architecture Customized Service Package Diagrams Emergency Management (EM)

# EM01 - Emergency Response Coordination Emergency Call-Taking and Dispatch



### EM02 - Emergency Routing Ambulance



# EM02 - Emergency Routing MOI Fire Brigade



# EM03 - Mayday Support MOI Emergency 999 Call Center



### **EM04 - Roadway Service Patrols**





### **EM05 - Transportation Infrastructure Protection**





### **EM06 - Wide Area Alerts**





### **EM07 - Early Warning System**



### EM08 - Disaster Response



transportation system status

### **EM09 - Evacuation and Reentry Management**



user defined flow

### **EM10 - Disaster Traveler Information**