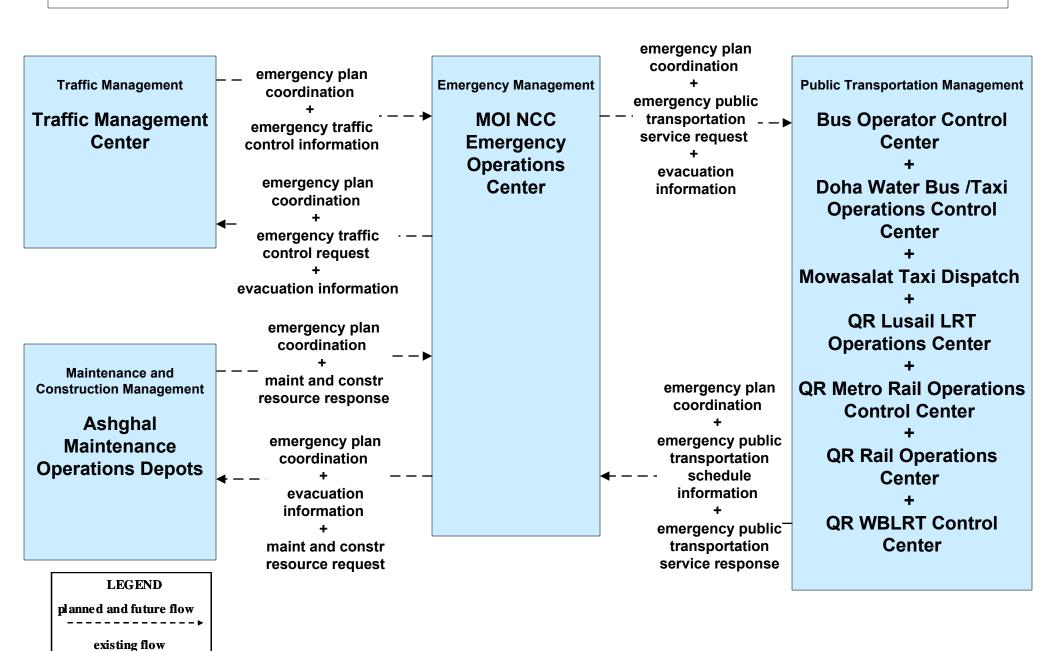

# State of Qatar ITS Architecture Customized Service Package Diagrams Emergency Management (EM)

# EM01 - Emergency Response Coordination Emergency Call-Taking and Dispatch



### EM02 - Emergency Routing Ambulance



# EM02 - Emergency Routing MOI Fire Brigade



# EM03 - Mayday Support MOI Emergency 999 Call Center



### **EM04 - Roadway Service Patrols**





### **EM05 - Transportation Infrastructure Protection**





### **EM06 - Wide Area Alerts**





### **EM07 - Early Warning System**



### EM08 - Disaster Response



transportation system status

### **EM09 - Evacuation and Reentry Management**



user defined flow

### **EM10 - Disaster Traveler Information**