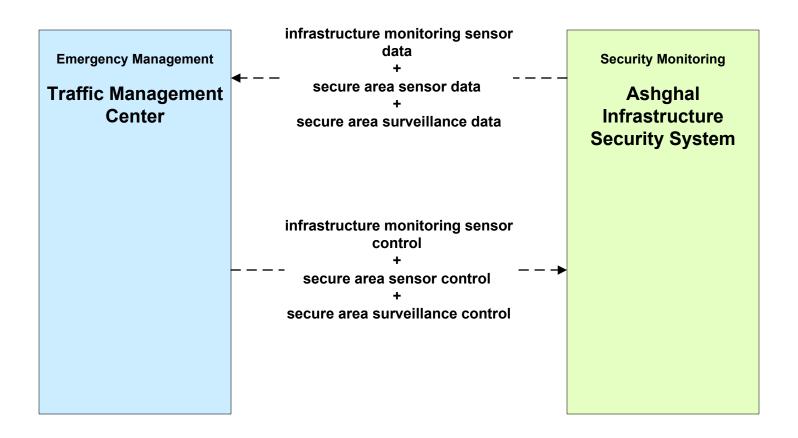

# State of Qatar ITS Architecture Customized Service Package Diagrams Emergency Management (EM)

# EM01 - Emergency Response Coordination Emergency Call-Taking and Dispatch



### EM02 - Emergency Routing Ambulance



# EM02 - Emergency Routing MOI Fire Brigade



# EM03 - Mayday Support MOI Emergency 999 Call Center



### **EM04 - Roadway Service Patrols**





### **EM05 - Transportation Infrastructure Protection**





### **EM06 - Wide Area Alerts**





### **EM07 - Early Warning System**



### EM08 - Disaster Response



transportation system status

### **EM09 - Evacuation and Reentry Management**



user defined flow

### **EM10 - Disaster Traveler Information**