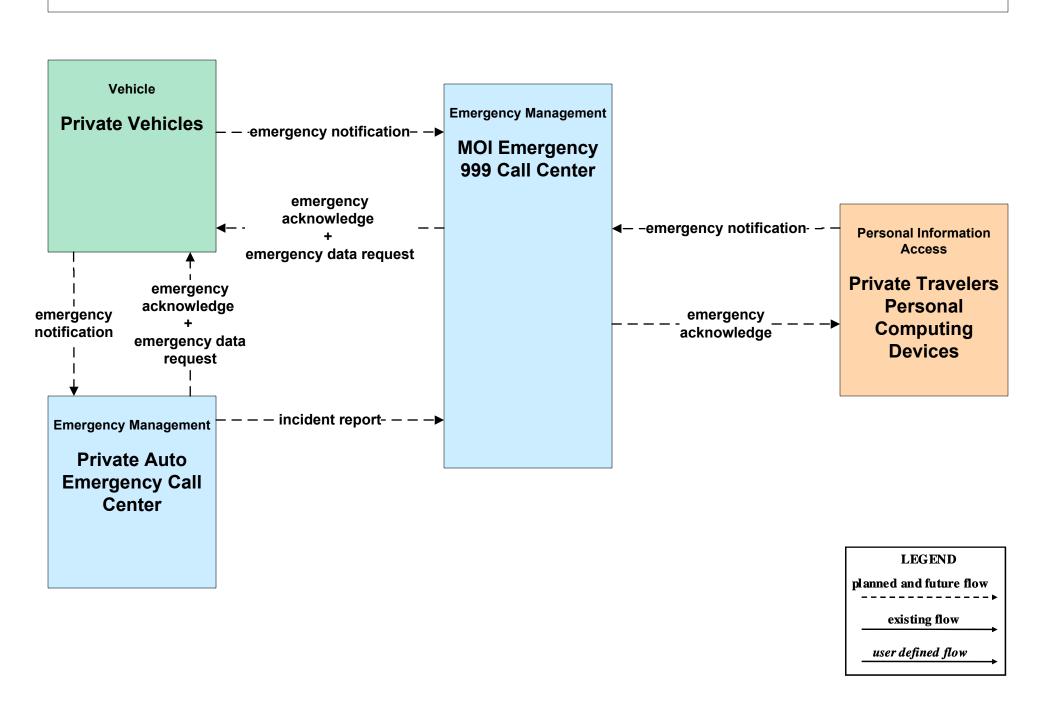

# State of Qatar ITS Architecture Customized Service Package Diagrams Emergency Management (EM)

# EM01 - Emergency Response Coordination Emergency Call-Taking and Dispatch



### EM02 - Emergency Routing Ambulance



# EM02 - Emergency Routing MOI Fire Brigade



# EM03 - Mayday Support MOI Emergency 999 Call Center



### **EM04 - Roadway Service Patrols**





### **EM05 - Transportation Infrastructure Protection**





### **EM06 - Wide Area Alerts**





### **EM07 - Early Warning System**



### EM08 - Disaster Response



transportation system status

### **EM09 - Evacuation and Reentry Management**



user defined flow

### **EM10 - Disaster Traveler Information**