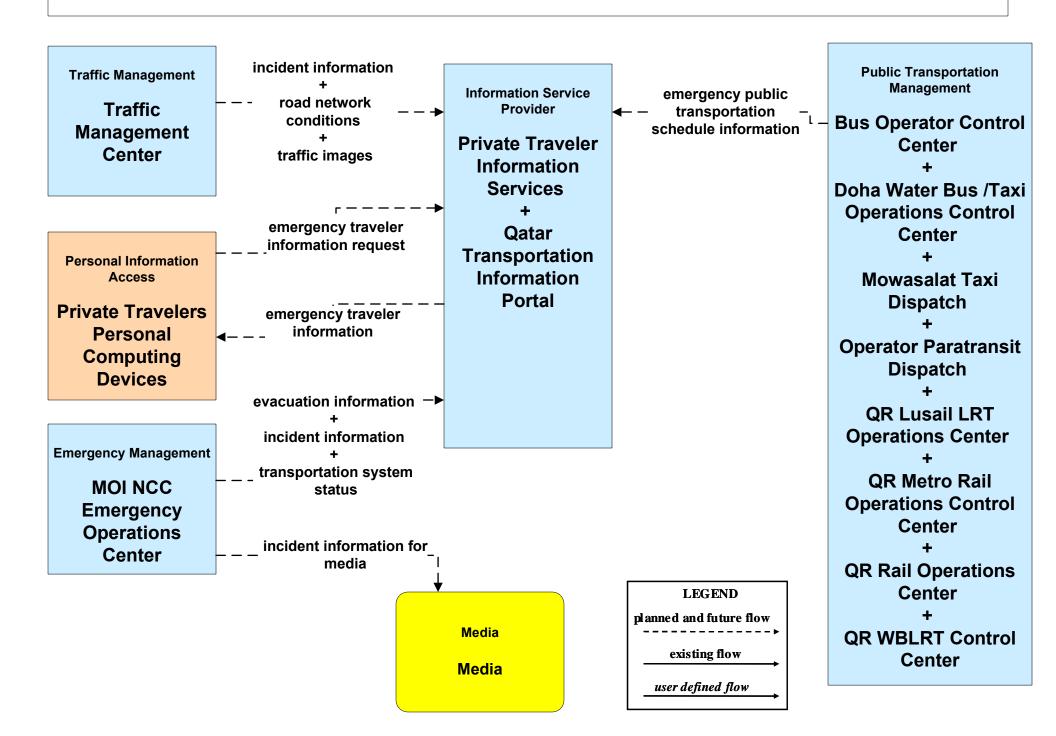

### EM08 - Disaster Response

transportation system status

### **EM10 - Disaster Traveler Information**