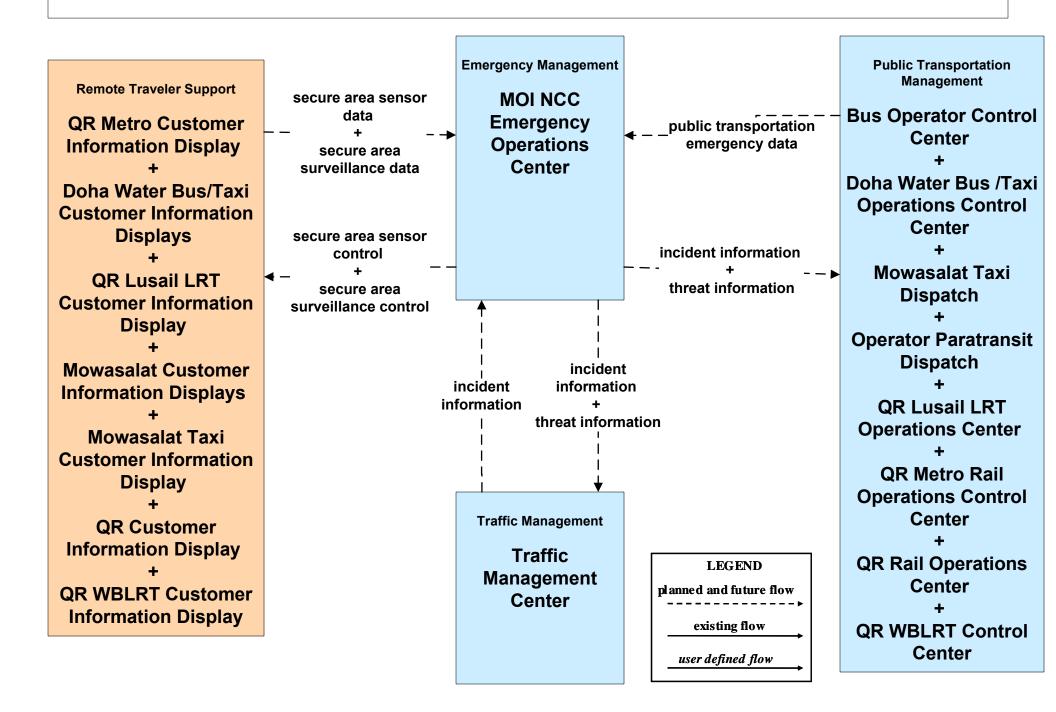

### EM08 - Disaster Response

transportation system status

### **EM09 - Evacuation and Reentry Management**

user defined flow