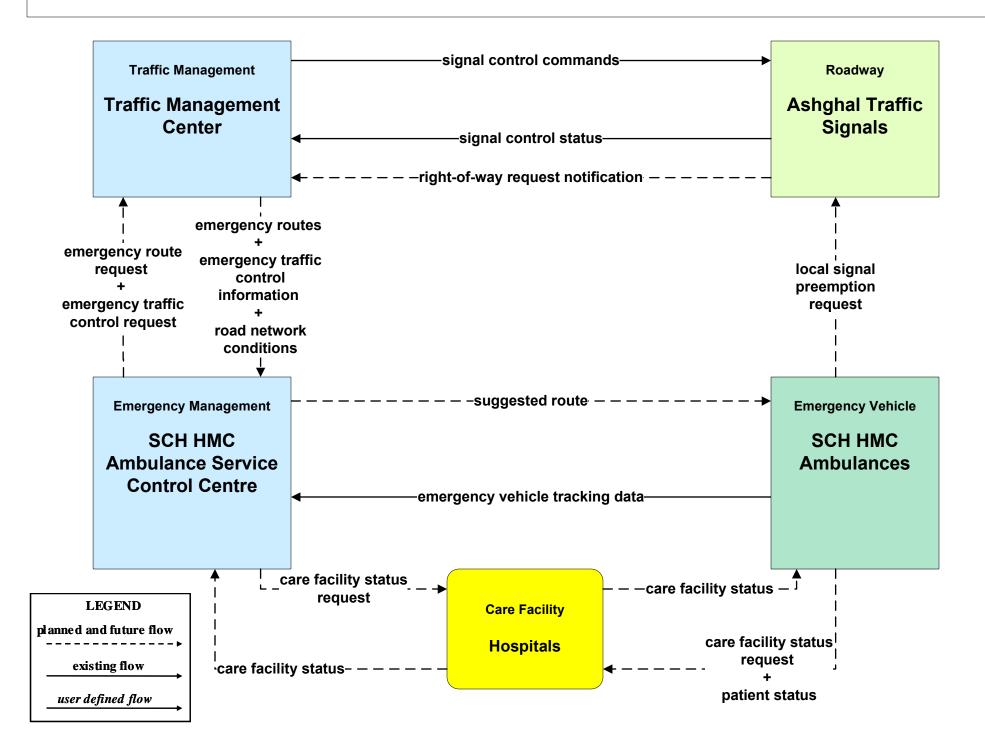

# State of Qatar ITS Architecture Customized Service Package Diagrams Emergency Management (EM)

# EM01 - Emergency Response Coordination Emergency Call-Taking and Dispatch



### EM02 - Emergency Routing Ambulance



# EM02 - Emergency Routing MOI Fire Brigade



# EM03 - Mayday Support MOI Emergency 999 Call Center



### **EM04 - Roadway Service Patrols**





### **EM05 - Transportation Infrastructure Protection**





### **EM06 - Wide Area Alerts**





### **EM07 - Early Warning System**



### EM08 - Disaster Response



transportation system status

### **EM09 - Evacuation and Reentry Management**



user defined flow

### **EM10 - Disaster Traveler Information**