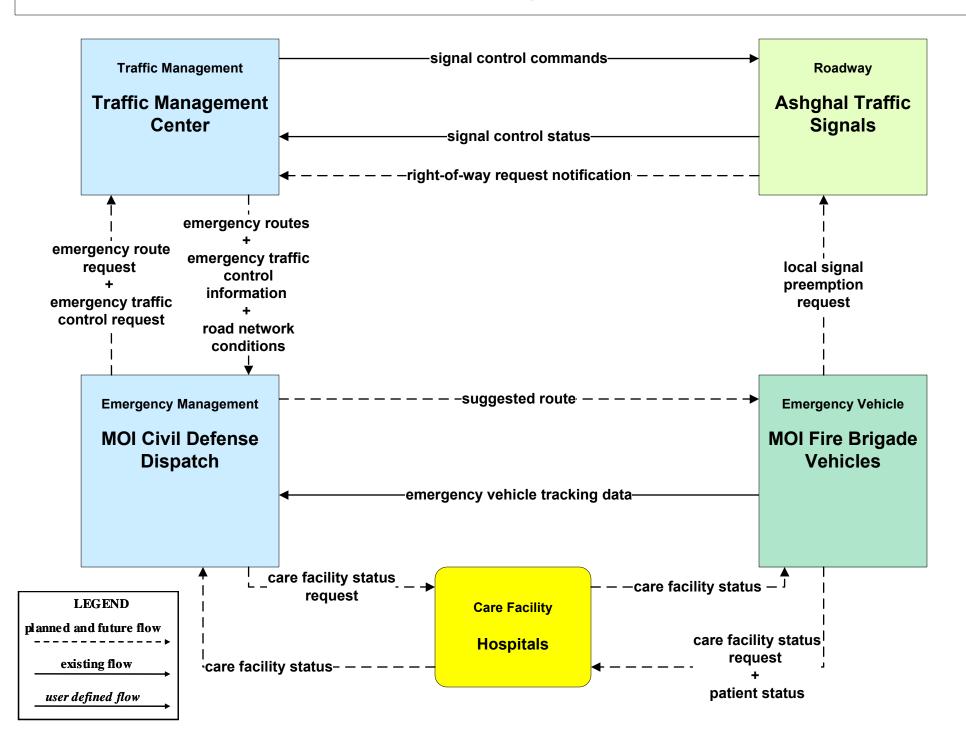

# State of Qatar ITS Architecture Customized Service Package Diagrams Emergency Management (EM)

# EM01 - Emergency Response Coordination Emergency Call-Taking and Dispatch



### EM02 - Emergency Routing Ambulance



# EM02 - Emergency Routing MOI Fire Brigade



# EM03 - Mayday Support MOI Emergency 999 Call Center



### **EM04 - Roadway Service Patrols**





### **EM05 - Transportation Infrastructure Protection**





### **EM06 - Wide Area Alerts**





### **EM07 - Early Warning System**



### EM08 - Disaster Response



transportation system status

### **EM09 - Evacuation and Reentry Management**



user defined flow

### **EM10 - Disaster Traveler Information**