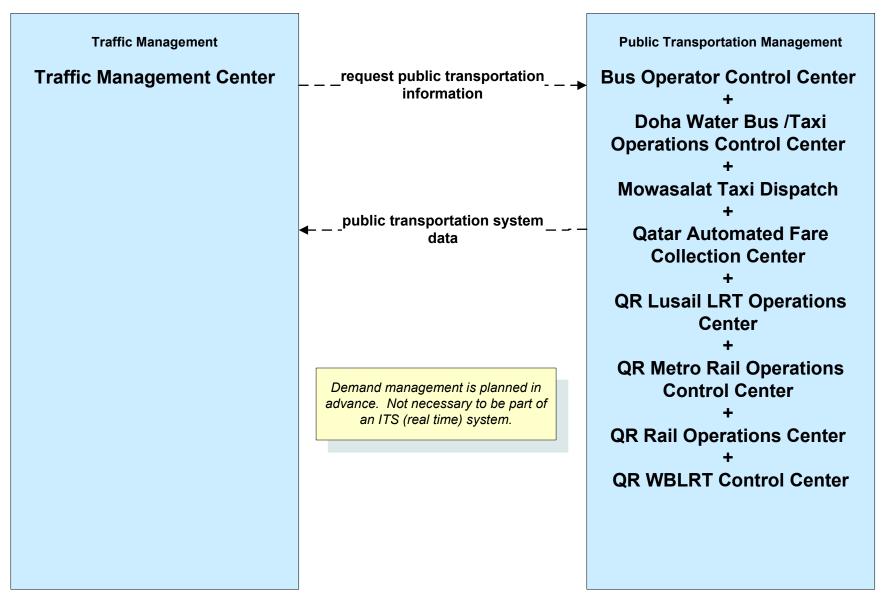

## ATMS09 - Traffic Forecast and Demand Management Public Transportation Management Systems for Special Events

LEGEND
planned and future flow
existing flow
user defined flow