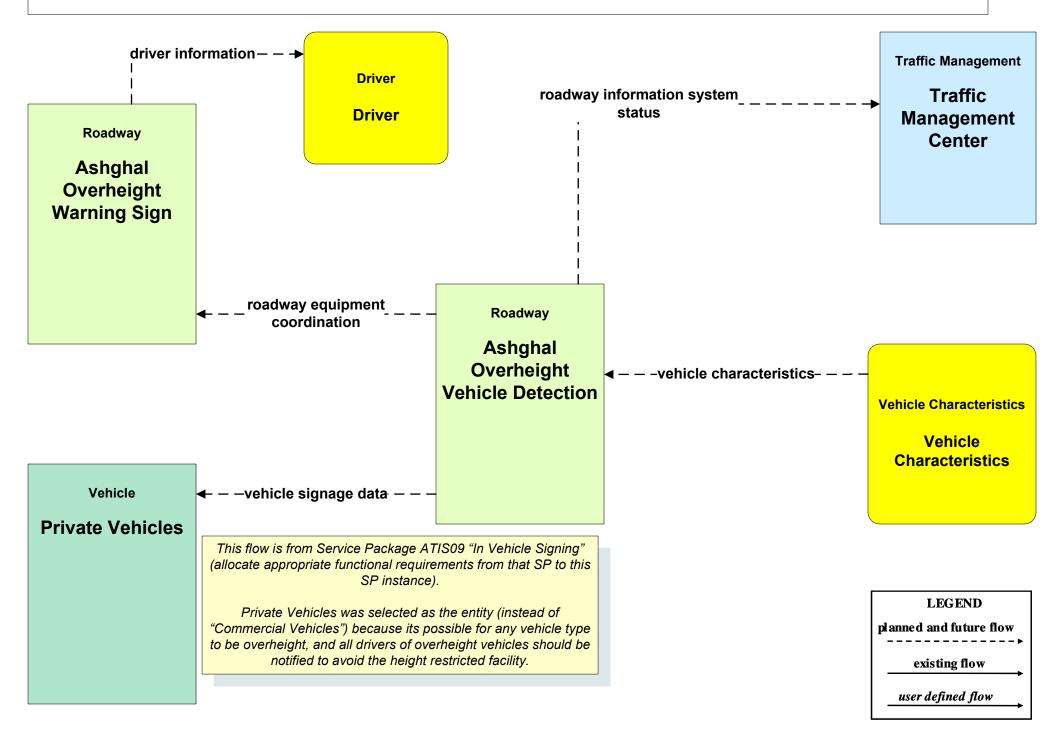

d and future flow
existing flow
user defined flow

# ATMS10 - Electronic Toll Collection NDIA Land-Side Congestion Management Operations



# ATMS11 - Emissions Monitoring and Management Ministry of Environment



# ATMS12 - Roadside Lighting Control Ashghal



### ATMS14 - Advanced Railroad Grade Crossing WBLRT Rail



### ATMS14 - Advanced Railroad Grade Crossing QR Lusail LRT



### **ATMS15 - Railroad Operations Coordination**



LEGEND
planned and future flow
----existing flow
user defined flow

## ATMS16 - Parking Facility Management Ashghal



#### **ATMS17 - Regional Parking Management**



# ATMS19 - Speed Monitoring Speed Monitoring and Signal Violation Enforcement



#### **ATMS22 – Variable Speed Limits**



### ATMS24 - Dynamic Roadway Warning Overheight Detection and Alarms