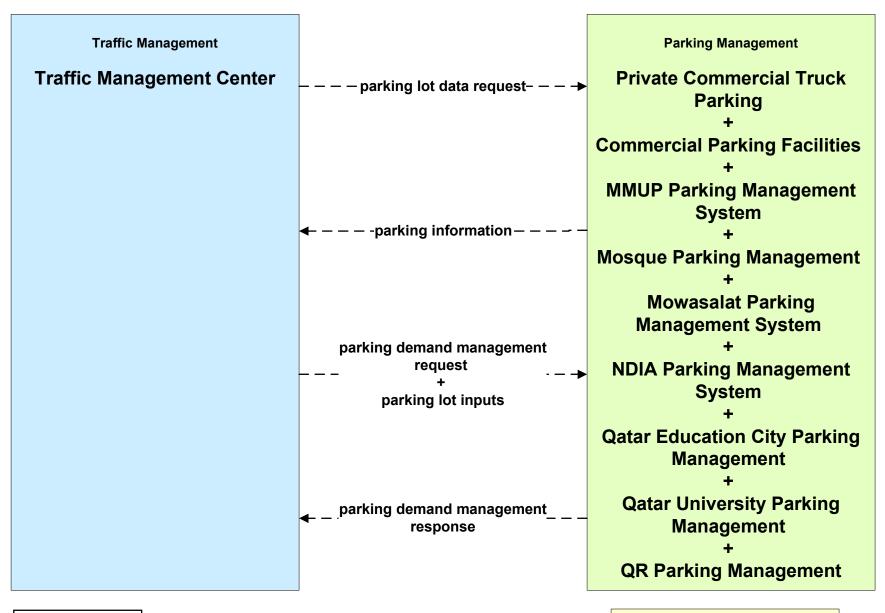

4 – Traffic Metering Qatar Expressway Management Systems





#### **ATMS07 - Regional Traffic Control**



## ATMS08 - Incident Management TMC and Emergency Management Agencies and Event Promoters



### ATMS08 - Incident Management Emergency Management Agencies and their Emergency Vehicles







#### ATMS08 - Incident Management Emergency Vehicle Dispatch







#### ATMS08 - Incident Management Emergency Vehicle Dispatch







### ATMS08 - Incident Management TMC to Maintenance Interface



## ATMS08 - Incident Management VVIP Motorcade Operations





### **ATMS08 - Incident Management Public Transportation Operations**



LEGEND
planned and future flow
existing flow
user defined flow

### ATMS09 - Traffic Forecast and Demand Management Parking Management Systems for Special Events



LEGEND
planned and future flow

existing flow

user defined flow

Will Ashghal include: Lusail Parking or Ashghal (TBD?) Park and Ride parking?

## ATMS09 - Traffic Forecast and Demand Management Public Transportation Management Systems for Special Events



LEGEND
planned and future flow
existing flow
user defined flow

# ATMS10 - Electronic Toll Collection NDIA Land-Side Congestion Management Operations



# ATMS11 - Emissions Monitoring and Management Ministry of Environment



# ATMS12 - Roadside Lighting Control Ashghal



### ATMS14 - Advanced Railroad Grade Crossing WBLRT Rail



### ATMS14 - Advanced Railroad Grade Crossing QR Lusail LRT



### **ATMS15 - Railroad Operations Coordination**



LEGEND
planned and future flow
----existing flow
user defined flow

## ATMS16 - Parking