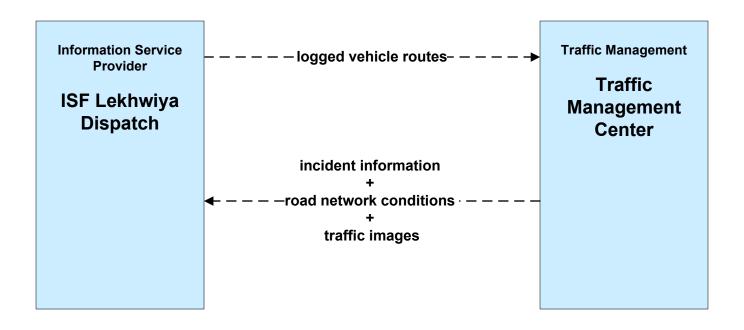

### ATMS08 - Incident Management Emergency Management Agencies and their Emergency Vehicles