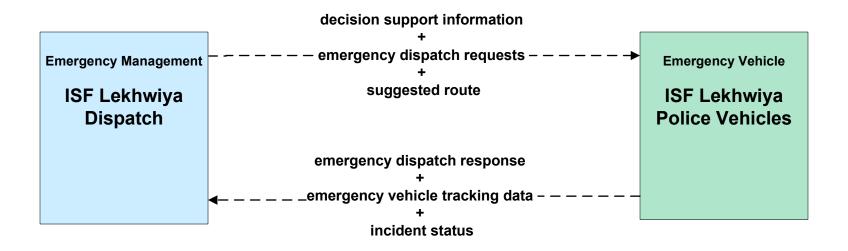

### ATMS08 - Incident Management Emergency Management Agencies and their Emergency Vehicles