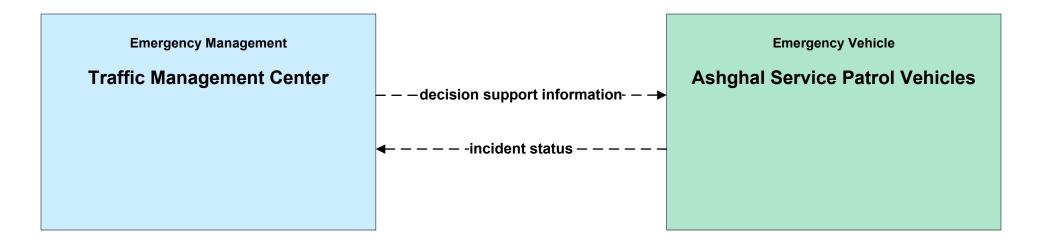

### ATMS08 - Incident Management Emergency Management Agencies and their Emergency Vehicles