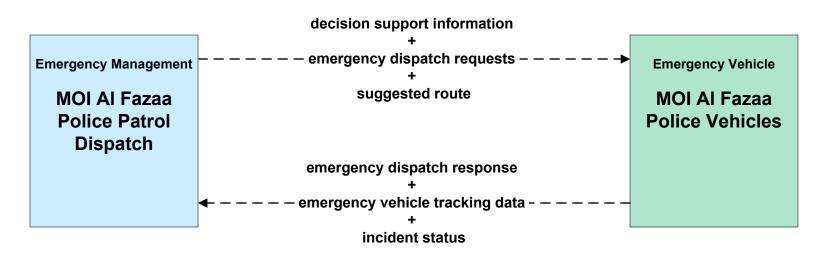

### ATMS08 - Incident Management Emergency Management Agencies and their Emergency Vehicles