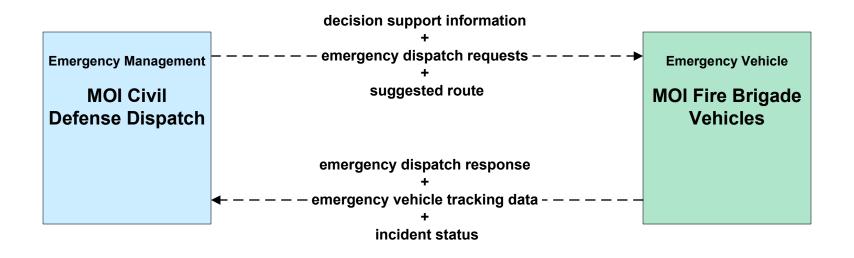

### ATMS08 - Incident Management Emergency Management Agencies and their Emergency Vehicles