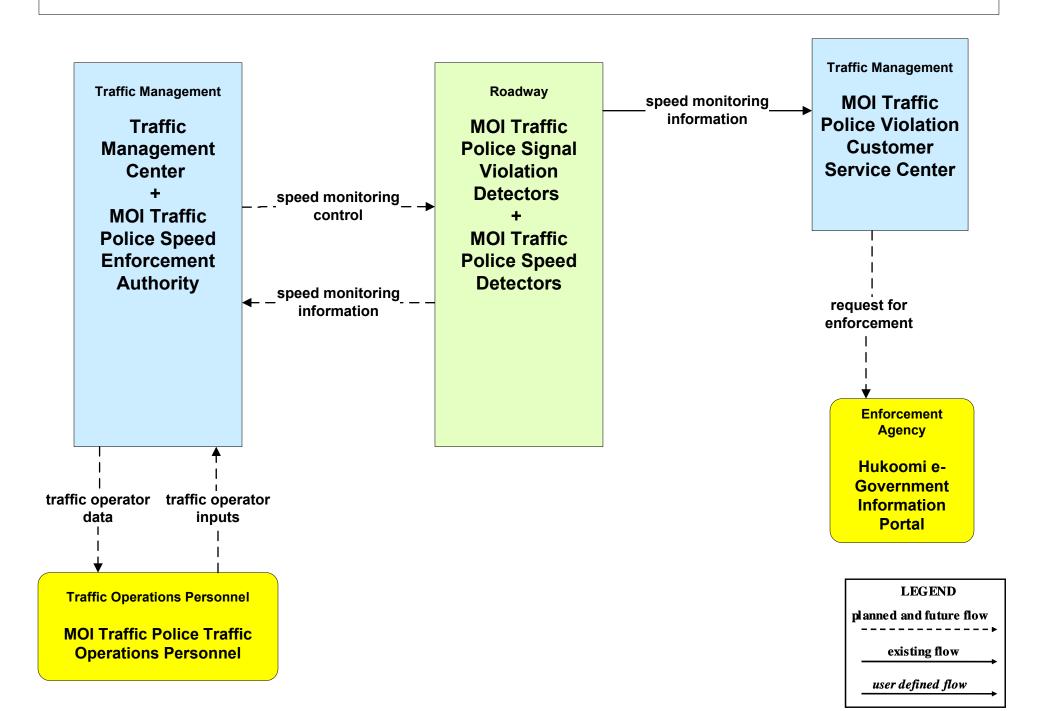

Traffic Forecast and Demand Management Public Transportation Management Systems for Special Events



LEGEND
planned and future flow
existing flow
user defined flow

# ATMS10 - Electronic Toll Collection NDIA Land-Side Congestion Management Operations



# ATMS11 - Emissions Monitoring and Management Ministry of Environment



# ATMS12 - Roadside Lighting Control Ashghal



### ATMS14 - Advanced Railroad Grade Crossing WBLRT Rail



### ATMS14 - Advanced Railroad Grade Crossing QR Lusail LRT



### **ATMS15 - Railroad Operations Coordination**



LEGEND
planned and future flow
----existing flow
user defined flow

## ATMS16 - Parking Facility Management Ashghal



#### **ATMS17 - Regional Parking Management**



# ATMS19 - Speed Monitoring Speed Monitoring and Signal Violation Enforcement



#### **ATMS22 – Variable Speed Limits**



### ATMS24 - Dynamic Roadway Warning Overheight Detection and Alarms