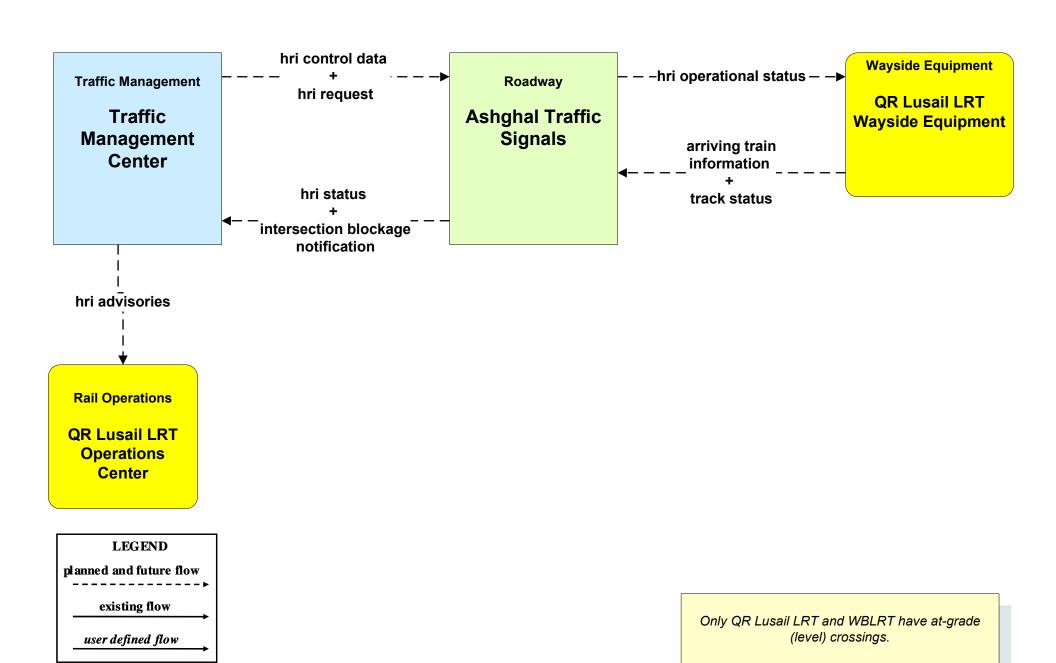

uture flow
existing flow
user defined flow

### ATMS09 - Traffic Forecast and Demand Management Parking Management Systems for Special Events



LEGEND
planned and future flow

existing flow

user defined flow

Will Ashghal include: Lusail Parking or Ashghal (TBD?) Park and Ride parking?

## ATMS09 - Traffic Forecast and Demand Management Public Transportation Management Systems for Special Events



LEGEND
planned and future flow
existing flow
user defined flow

# ATMS10 - Electronic Toll Collection NDIA Land-Side Congestion Management Operations



# ATMS11 - Emissions Monitoring and Management Ministry of Environment



# ATMS12 - Roadside Lighting Control Ashghal



### ATMS14 - Advanced Railroad Grade Crossing WBLRT Rail



### ATMS14 - Advanced Railroad Grade Crossing QR Lusail LRT



### **ATMS15 - Railroad Operations Coordination**



LEGEND
planned and future flow
----existing flow
user defined flow

## ATMS16 - Parking Facility Management Ashghal



#### **ATMS17 - Regional Parking Management**



# ATMS19 - Speed Monitoring Speed Monitoring and Signal Violation Enforcement



#### **ATMS22 – Variable Speed Limits**



### ATMS24 - Dynamic Roadway Warning Overheight Detection and Alarms