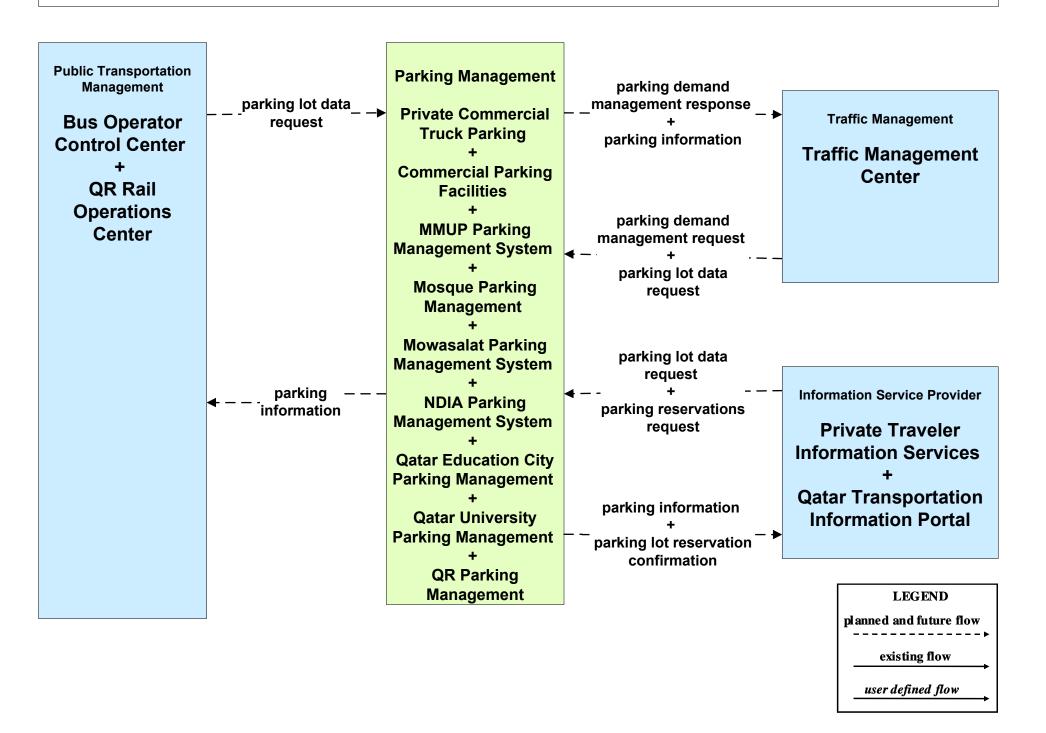

al include: Lusail Parking or Ashghal (TBD?) Park and Ride parking?

## ATMS09 - Traffic Forecast and Demand Management Public Transportation Management Systems for Special Events



LEGEND
planned and future flow
existing flow
user defined flow

# ATMS10 - Electronic Toll Collection NDIA Land-Side Congestion Management Operations



# ATMS11 - Emissions Monitoring and Management Ministry of Environment



# ATMS12 - Roadside Lighting Control Ashghal



### ATMS14 - Advanced Railroad Grade Crossing WBLRT Rail



### ATMS14 - Advanced Railroad Grade Crossing QR Lusail LRT



### **ATMS15 - Railroad Operations Coordination**



LEGEND
planned and future flow
----existing flow
user defined flow

## ATMS16 - Parking Facility Management Ashghal



#### **ATMS17 - Regional Parking Management**



# ATMS19 - Speed Monitoring Speed Monitoring and Signal Violation Enforcement



#### **ATMS22 – Variable Speed Limits**



### ATMS24 - Dynamic Roadway Warning Overheight Detection and Alarms