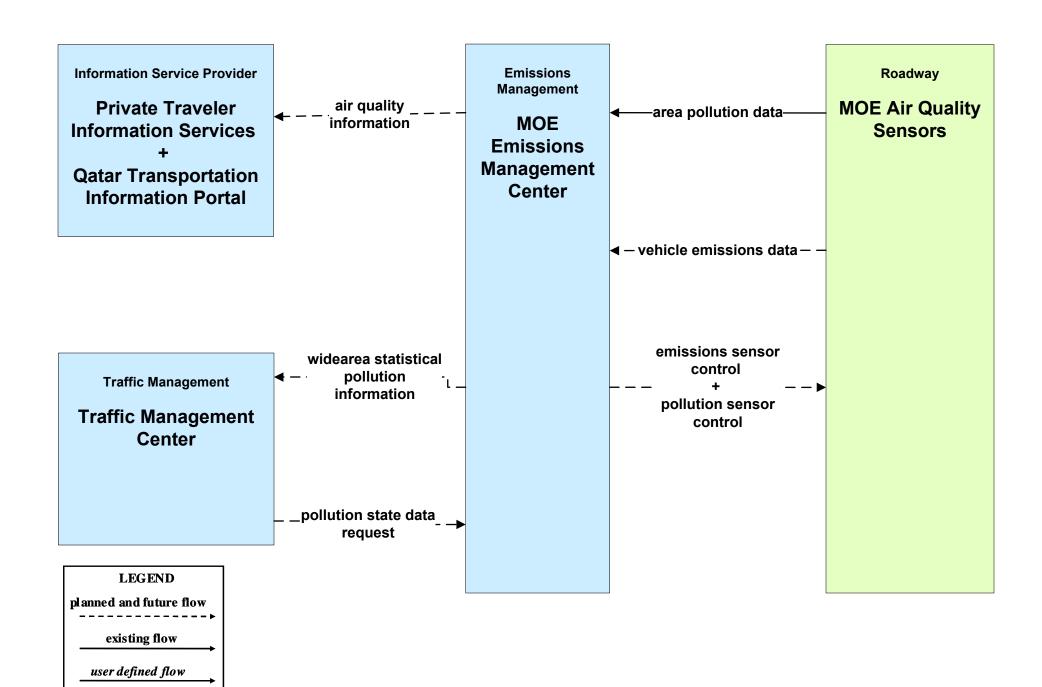

e Interface



## ATMS08 - Incident Management VVIP Motorcade Operations





### **ATMS08 - Incident Management Public Transportation Operations**



LEGEND
planned and future flow
existing flow
user defined flow

### ATMS09 - Traffic Forecast and Demand Management Parking Management Systems for Special Events



LEGEND
planned and future flow

existing flow

user defined flow

Will Ashghal include: Lusail Parking or Ashghal (TBD?) Park and Ride parking?

## ATMS09 - Traffic Forecast and Demand Management Public Transportation Management Systems for Special Events



LEGEND
planned and future flow
existing flow
user defined flow

# ATMS10 - Electronic Toll Collection NDIA Land-Side Congestion Management Operations



# ATMS11 - Emissions Monitoring and Management Ministry of Environment



# ATMS12 - Roadside Lighting Control Ashghal



### ATMS14 - Advanced Railroad Grade Crossing WBLRT Rail



### ATMS14 - Advanced Railroad Grade Crossing QR Lusail LRT



### **ATMS15 - Railroad Operations Coordination**



LEGEND
planned and future flow
----existing flow
user defined flow

## ATMS16 - Parking Facility Management Ashghal



#### **ATMS17 - Regional Parking Management**



# ATMS19 - Speed Monitoring Speed Monitoring and Signal Violation Enforcement



#### **ATMS22 – Variable Speed Limits**



### ATMS24 - Dynamic Roadway Warning Overheight Detection and Alarms