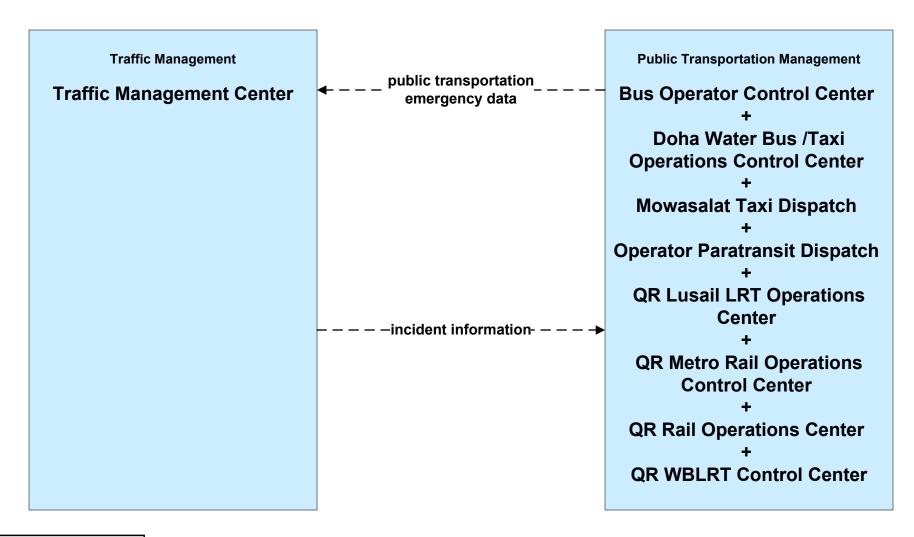

### **ATMS08 - Incident Management Public Transportation Operations**

LEGEND
planned and future flow
existing flow
user defined flow