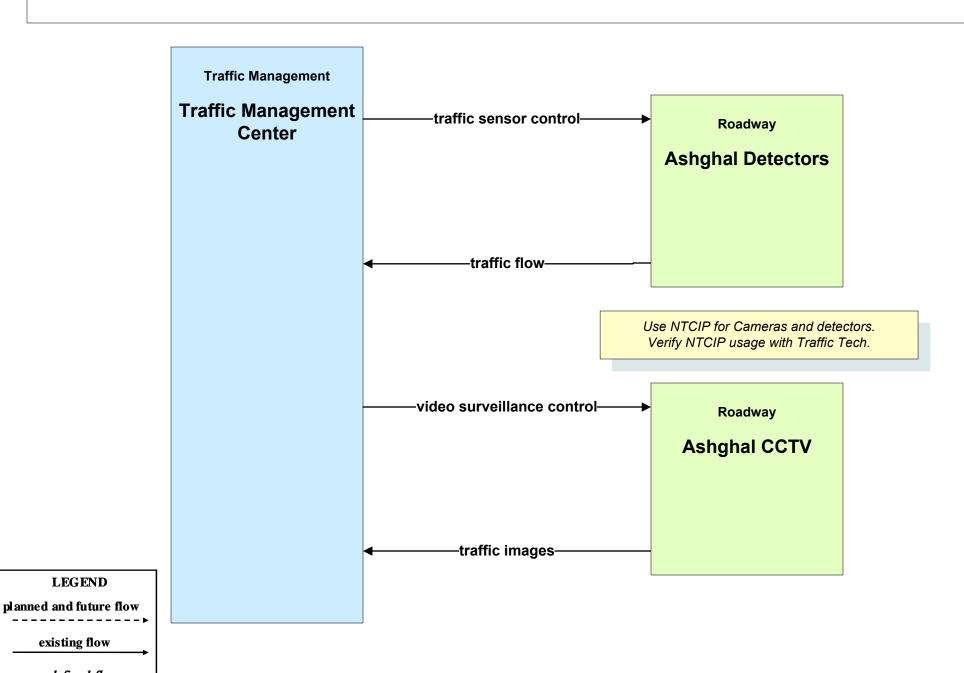

#### **ATMS01 - Network Surveillance**

LEGEND

existing flow

user defined flow