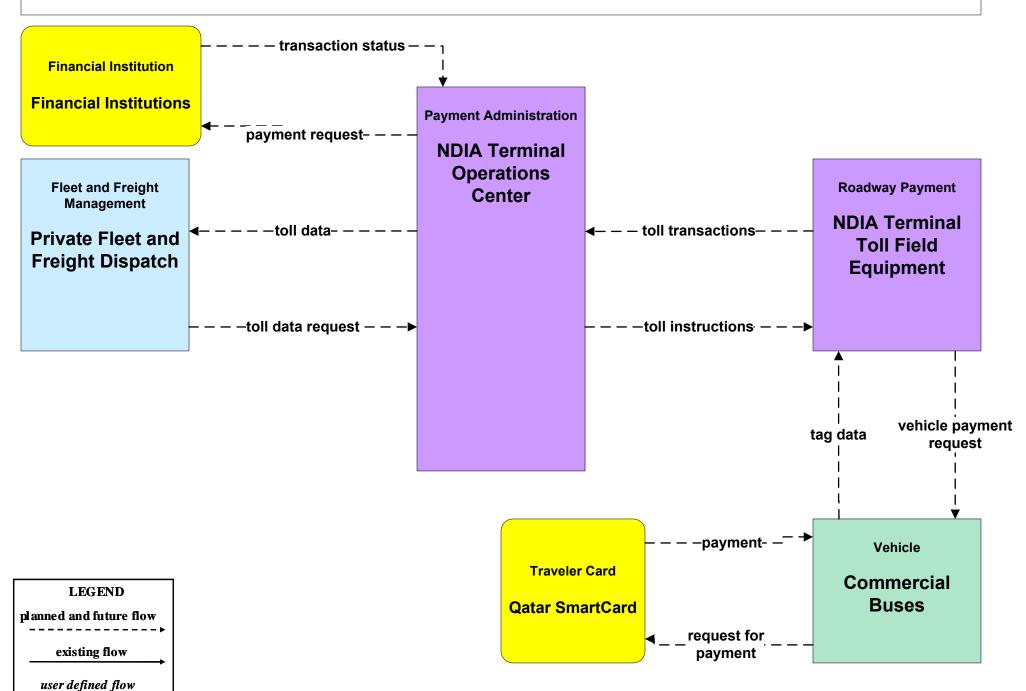

# ATMS10 - Electronic Toll Collection NDIA Land-Side Congestion Management Operations