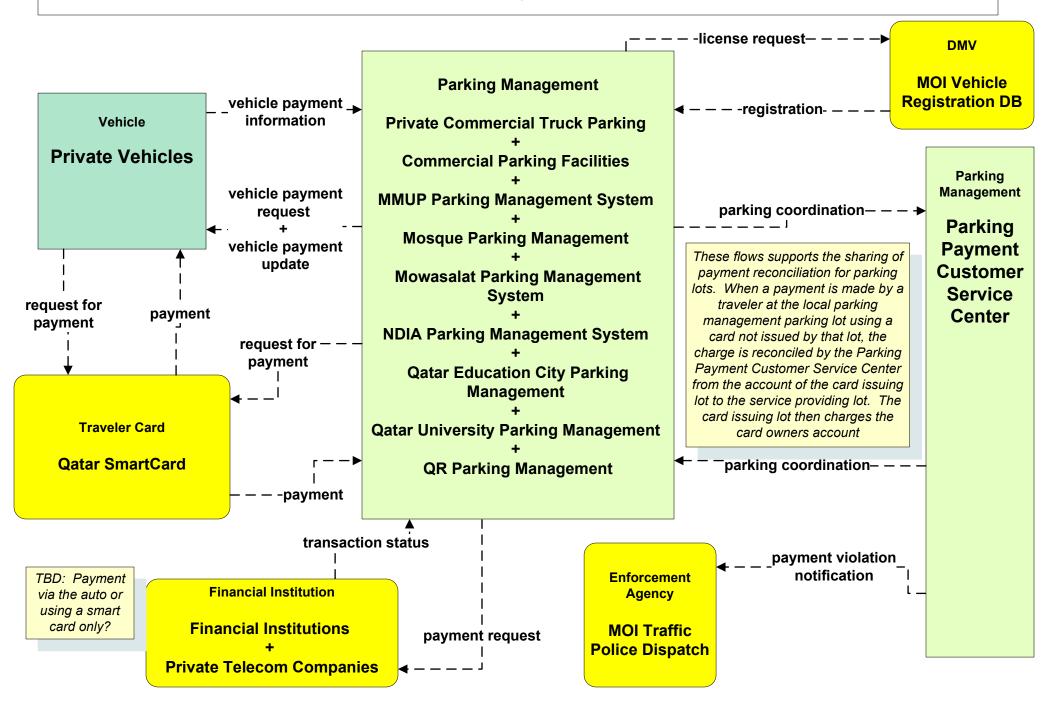

low

existing flow

user defined flow

Will Ashghal include: Lusail Parking or Ashghal (TBD?) Park and Ride parking?

## ATMS09 - Traffic Forecast and Demand Management Public Transportation Management Systems for Special Events



LEGEND
planned and future flow
existing flow
user defined flow

# ATMS10 - Electronic Toll Collection NDIA Land-Side Congestion Management Operations



# ATMS11 - Emissions Monitoring and Management Ministry of Environment



# ATMS12 - Roadside Lighting Control Ashghal



### ATMS14 - Advanced Railroad Grade Crossing WBLRT Rail



### ATMS14 - Advanced Railroad Grade Crossing QR Lusail LRT



### **ATMS15 - Railroad Operations Coordination**



LEGEND
planned and future flow
----existing flow
user defined flow

## ATMS16 - Parking Facility Management Ashghal



#### **ATMS17 - Regional Parking Management**



# ATMS19 - Speed Monitoring Speed Monitoring and Signal Violation Enforcement



#### **ATMS22 – Variable Speed Limits**



### ATMS24 - Dynamic Roadway Warning Overheight Detection and Alarms