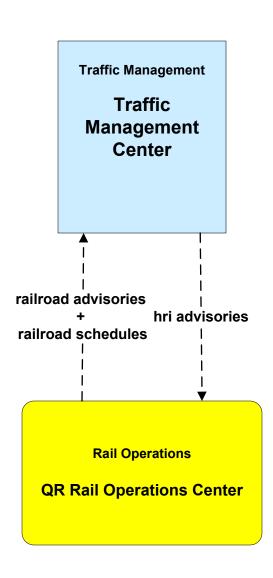

### **ATMS15 - Railroad Operations Coordination**

LEGEND
planned and future flow
----existing flow
user defined flow