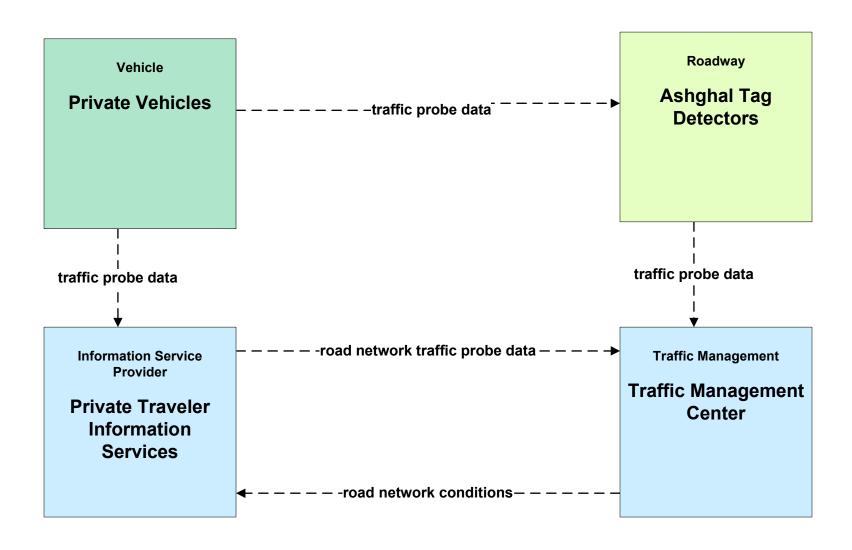

### **State of Qatar ITS Architecture**

**Customized Service Package Diagrams** 

Advanced Traffic Management Systems (ATMS)

#### **ATMS01 - Network Surveillance**



LEGEND

existing flow

user defined flow

#### **ATMS02 - Probe Surveillance**





#### **ATMS03 - Surface Street Control**



### ATMS04 – Traffic Metering Qatar Expressway Management Systems





#### **ATMS07 - Regional Traffic Control**



## ATMS08 - Incident Management TMC and Emergency Management Agencies and Event Promoters



### ATMS08 - Incident Management Emergency Management Agencies and their Emergency Vehicles







#### ATMS08 - Incident Management Emergency Vehicle Dispatch







#### ATMS08 - Incident Management Emergency Vehicle Dispatch







### ATMS08 - Incident Management TMC to Maintenance Interface



## ATMS08 - Incident Management VVIP Motorcade Operations





### **ATMS08 - Incident Management Public Transportation Operations**



LEGEND
planned and future flow
existing flow
user defined flow

### ATMS09 - Traffic Forecast and Demand M