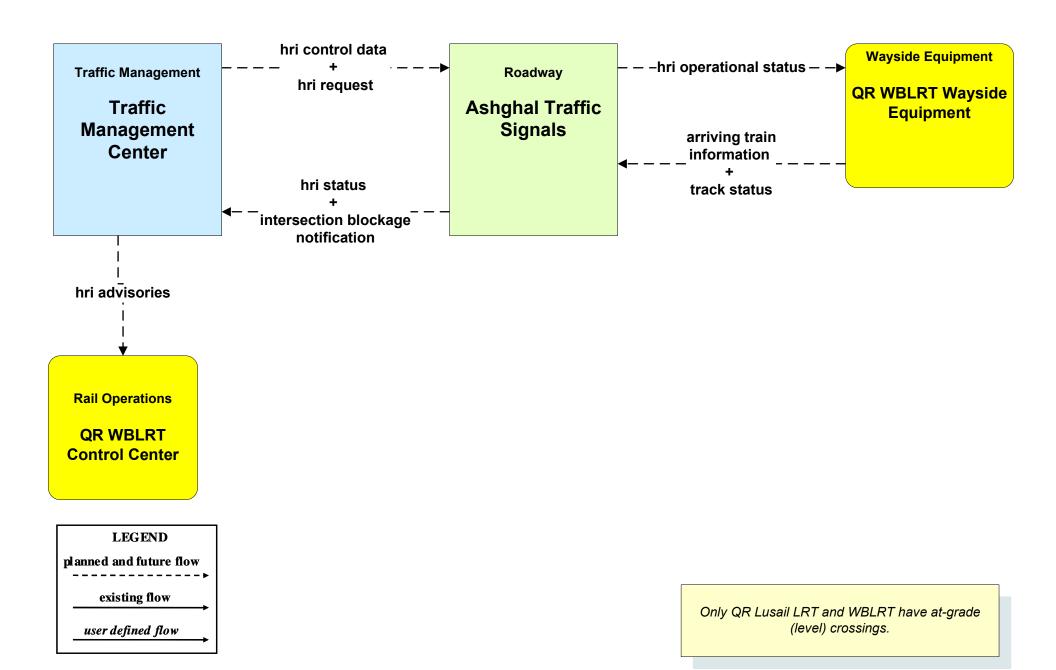

ment Public Transportation Operations**



LEGEND
planned and future flow
existing flow
user defined flow

### ATMS09 - Traffic Forecast and Demand Management Parking Management Systems for Special Events



LEGEND
planned and future flow

existing flow

user defined flow

Will Ashghal include: Lusail Parking or Ashghal (TBD?) Park and Ride parking?

## ATMS09 - Traffic Forecast and Demand Management Public Transportation Management Systems for Special Events



LEGEND
planned and future flow
existing flow
user defined flow

# ATMS10 - Electronic Toll Collection NDIA Land-Side Congestion Management Operations



# ATMS11 - Emissions Monitoring and Management Ministry of Environment



# ATMS12 - Roadside Lighting Control Ashghal



### ATMS14 - Advanced Railroad Grade Crossing WBLRT Rail



### ATMS14 - Advanced Railroad Grade Crossing QR Lusail LRT



### **ATMS15 - Railroad Operations Coordination**



LEGEND
planned and future flow
----existing flow
user defined flow

## ATMS16 - Parking Facility Management Ashghal



#### **ATMS17 - Regional Parking Management**



# ATMS19 - Speed Monitoring Speed Monitoring and Signal Violation Enforcement



#### **ATMS22 – Variable Speed Limits**



### ATMS24 - Dynamic Roadway Warning Overheight Detection and Alarms