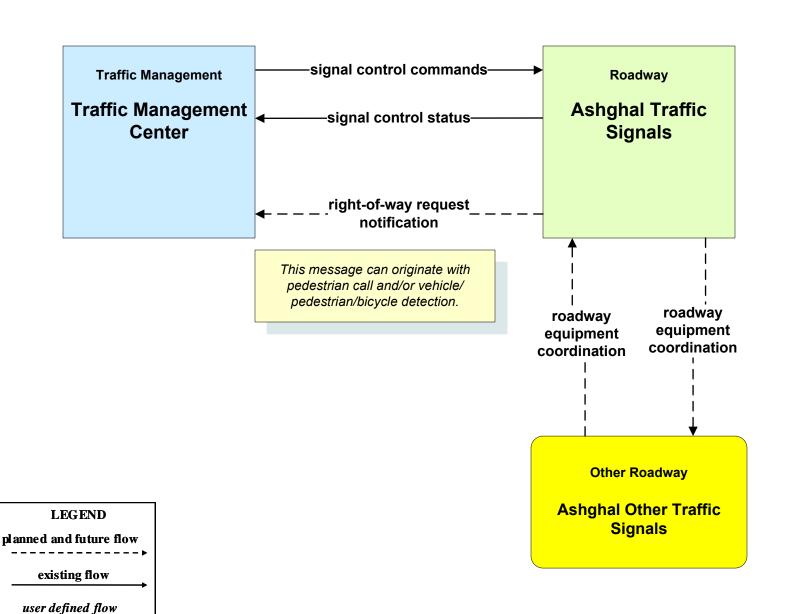

### **State of Qatar ITS Architecture**

**Customized Service Package Diagrams** 

Advanced Traffic Management Systems (ATMS)

#### **ATMS01 - Network Surveillance**



LEGEND

existing flow

user defined flow

#### **ATMS02 - Probe Surveillance**





#### **ATMS03 - Surface Street Control**



### ATMS04 – Traffic Metering Qatar Expressway Management Systems





#### **ATMS07 - Regional Traffic Control**



## ATMS08 - Incident Management TMC and Emergency Management Agencies and Event Promoters



### ATMS08 - Incident Management Emergency Management Agencies and their Emergency Vehicles







#### ATMS08 - Incident Management Emergency Vehicle Dispatch







#### ATMS08 - Incident Management Emergency Vehicle Dispatch







### ATMS08 - Incident Management TMC to Maintenance Interface



## ATMS08 - Incident Management VVIP Motorcade Operations





### **ATMS08 - Incident Management Public Transportation Operations**



LEGEND
planned and future flow
existing flow
user defined flow

### ATMS09 - Traffic Forecast and Demand Management Parking Management Systems for Speci