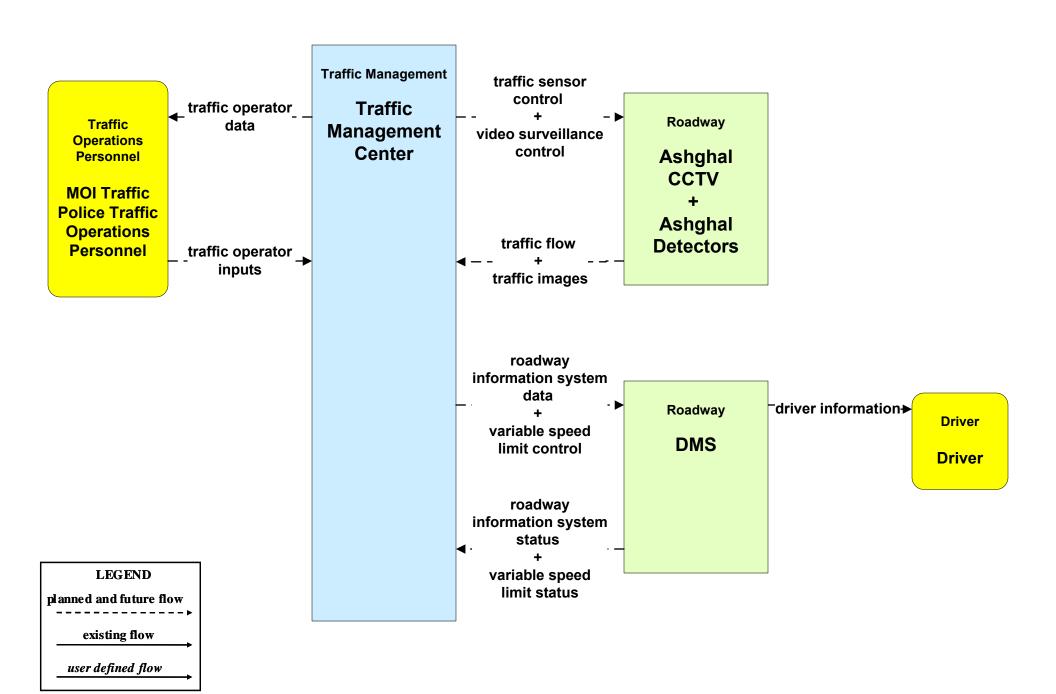

ic Transportation Management Systems for Special Events



LEGEND
planned and future flow
existing flow
user defined flow

# ATMS10 - Electronic Toll Collection NDIA Land-Side Congestion Management Operations



# ATMS11 - Emissions Monitoring and Management Ministry of Environment



# ATMS12 - Roadside Lighting Control Ashghal



### ATMS14 - Advanced Railroad Grade Crossing WBLRT Rail



### ATMS14 - Advanced Railroad Grade Crossing QR Lusail LRT



### **ATMS15 - Railroad Operations Coordination**



LEGEND
planned and future flow
----existing flow
user defined flow

## ATMS16 - Parking Facility Management Ashghal



#### **ATMS17 - Regional Parking Management**



# ATMS19 - Speed Monitoring Speed Monitoring and Signal Violation Enforcement



#### **ATMS22 – Variable Speed Limits**



### ATMS24 - Dynamic Roadway Warning Overheight Detection and Alarms