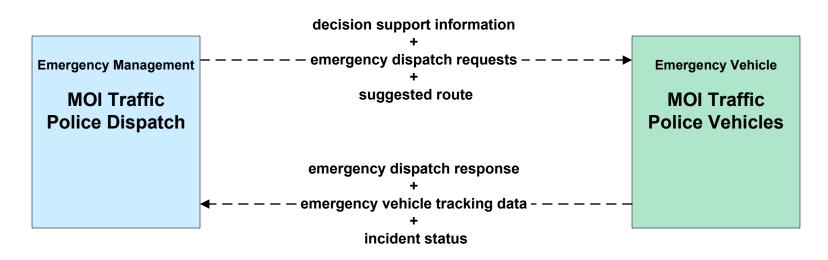

### ATMS08 - Incident Management Emergency Management Agencies and their Emergency Vehicles