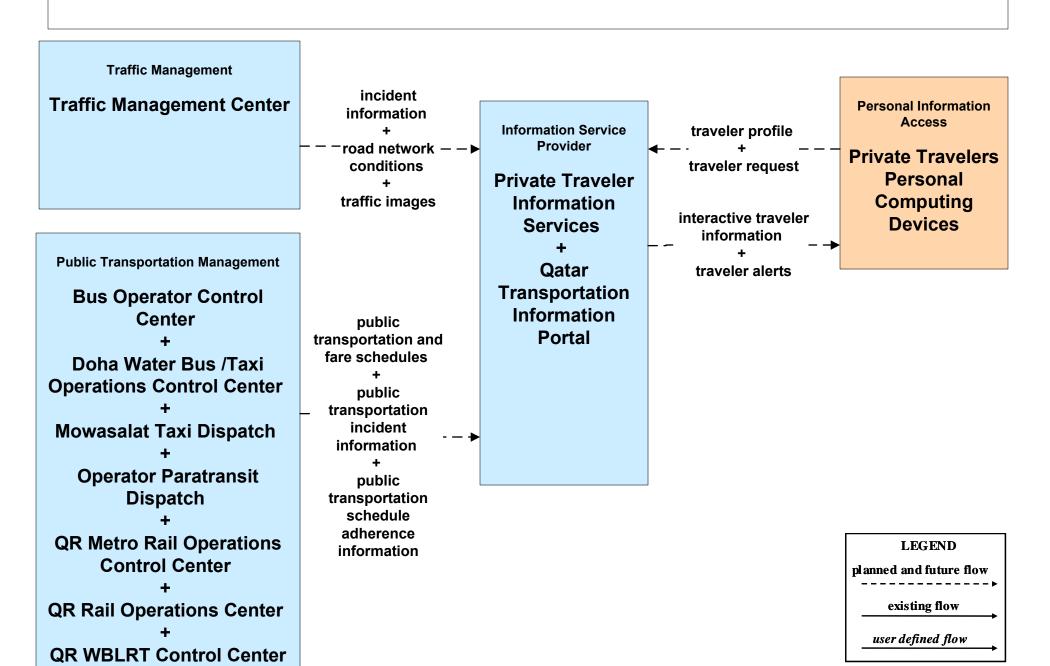

## **State of Qatar ITS Architecture**

**Customized Service Package Diagrams** 

**Advanced Traveler Information Systems (ATIS)** 

## ATIS01 - Broadcast Traveler Information Doha Metro



# ATIS01 - Broadcast Traveler Information West Bay Light Rail Public Transportation



## ATIS01 - Broadcast Traveler Information Qatar Railways



### ATIS01 - Broadcast Traveler Information Mowasalat



# ATIS01 - Broadcast Traveler Information Doha Bay Water Taxi and Bus



### ATIS01 - Broadcast Traveler Information Lusail LRT



#### **ATIS02 - Interactive Traveler Information**



## ATIS09 - In Vehicle Signing





### **ATIS10 - SHORT Range Communications Traveler Information**



Qatar Meteorology Department

Private Weather Services