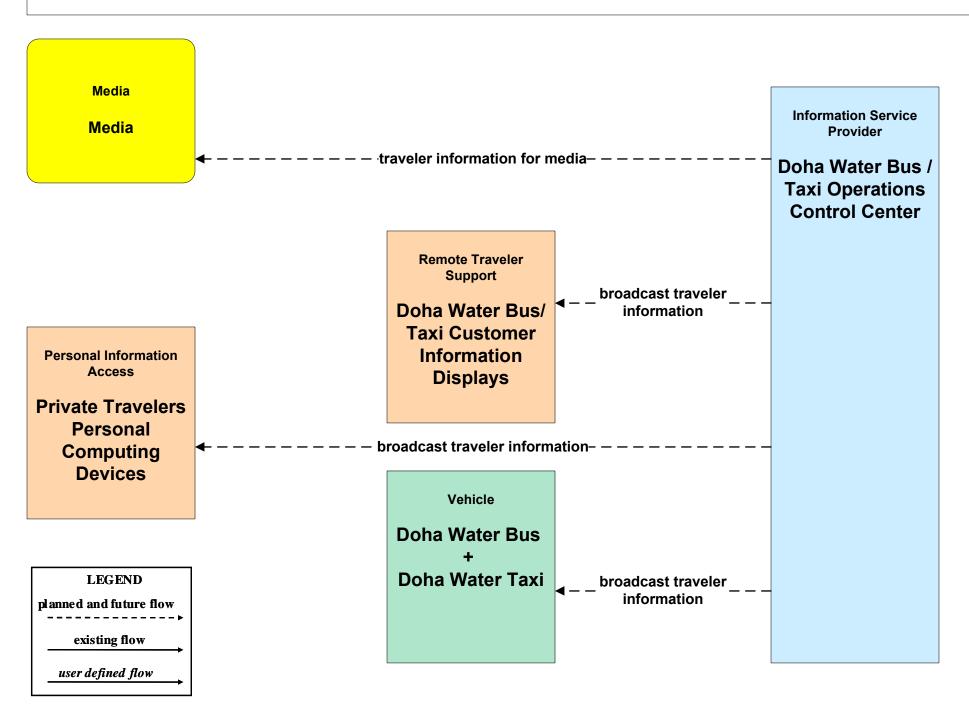

## **State of Qatar ITS Architecture**

**Customized Service Package Diagrams** 

**Advanced Traveler Information Systems (ATIS)** 

## ATIS01 - Broadcast Traveler Information Doha Metro



# ATIS01 - Broadcast Traveler Information West Bay Light Rail Public Transportation



## ATIS01 - Broadcast Traveler Information Qatar Railways



### ATIS01 - Broadcast Traveler Information Mowasalat



# ATIS01 - Broadcast Traveler Information Doha Bay Water Taxi and Bus



### ATIS01 - Broadcast Traveler Information Lusail LRT



#### **ATIS02 - Interactive Traveler Information**



## ATIS09 - In Vehicle Signing





### **ATIS10 - SHORT Range Communications Traveler Information**



Qatar Meteorology Department

Private Weather Services