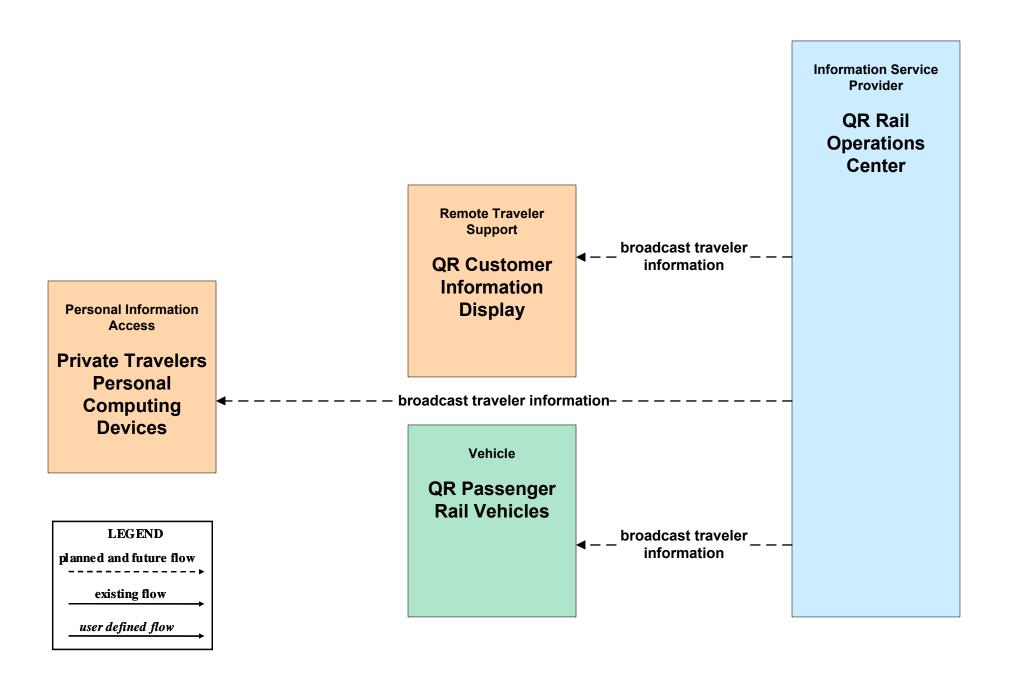

## **State of Qatar ITS Architecture**

**Customized Service Package Diagrams** 

**Advanced Traveler Information Systems (ATIS)** 

## ATIS01 - Broadcast Traveler Information Doha Metro



# ATIS01 - Broadcast Traveler Information West Bay Light Rail Public Transportation



## ATIS01 - Broadcast Traveler Information Qatar Railways



### ATIS01 - Broadcast Traveler Information Mowasalat



# ATIS01 - Broadcast Traveler Information Doha Bay Water Taxi and Bus



### ATIS01 - Broadcast Traveler Information Lusail LRT



#### **ATIS02 - Interactive Traveler Information**



## ATIS09 - In Vehicle Signing





### **ATIS10 - SHORT Range Communications Traveler Information**



Qatar Meteorology Department

Private Weather Services