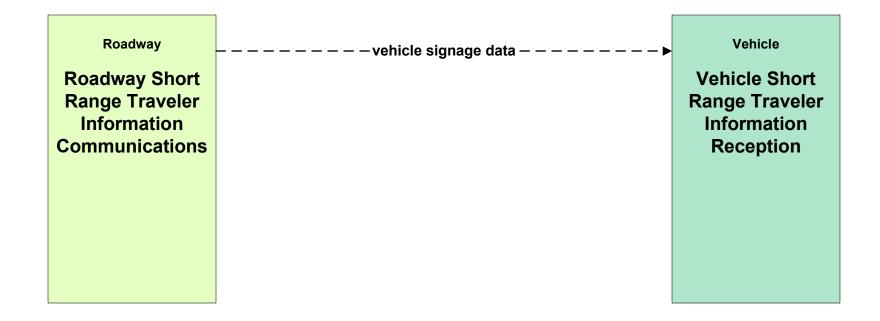

## **State of Qatar ITS Architecture**

**Customized Service Package Diagrams** 

**Advanced Traveler Information Systems (ATIS)** 

## ATIS01 - Broadcast Traveler Information Doha Metro



# ATIS01 - Broadcast Traveler Information West Bay Light Rail Public Transportation



## ATIS01 - Broadcast Traveler Information Qatar Railways



### ATIS01 - Broadcast Traveler Information Mowasalat



# ATIS01 - Broadcast Traveler Information Doha Bay Water Taxi and Bus



### ATIS01 - Broadcast Traveler Information Lusail LRT



#### **ATIS02 - Interactive Traveler Information**



## ATIS09 - In Vehicle Signing





### **ATIS10 - SHORT Range Communications Traveler Information**



Qatar Meteorology Department

Private Weather Services