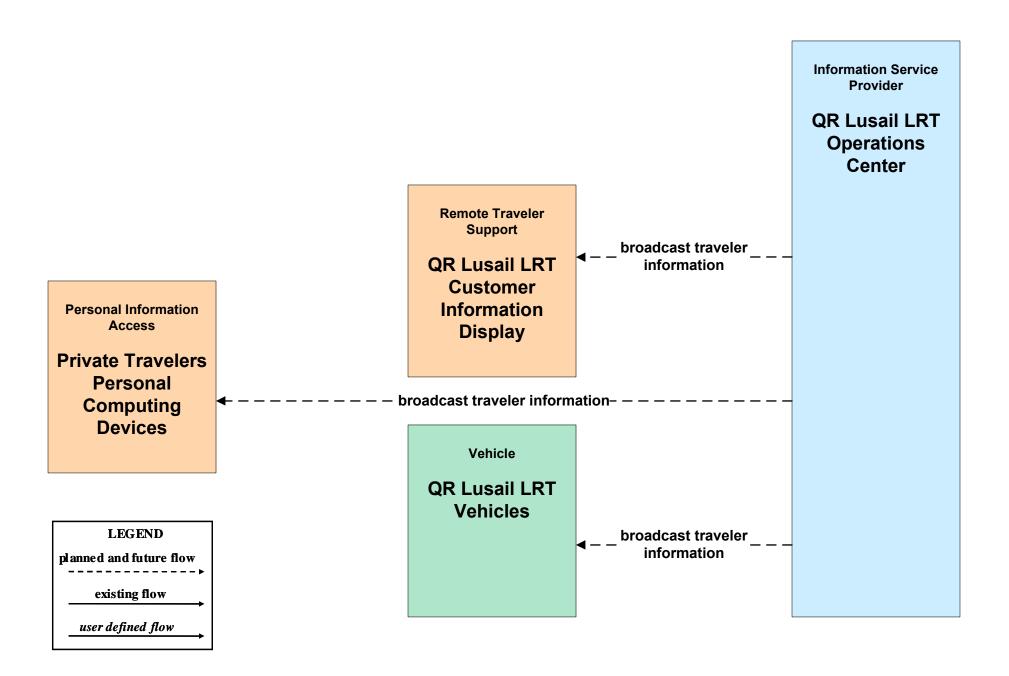

## **State of Qatar ITS Architecture**

**Customized Service Package Diagrams** 

**Advanced Traveler Information Systems (ATIS)** 

## ATIS01 - Broadcast Traveler Information Doha Metro



# ATIS01 - Broadcast Traveler Information West Bay Light Rail Public Transportation



## ATIS01 - Broadcast Traveler Information Qatar Railways



### ATIS01 - Broadcast Traveler Information Mowasalat



# ATIS01 - Broadcast Traveler Information Doha Bay Water Taxi and Bus



### ATIS01 - Broadcast Traveler Information Lusail LRT



#### **ATIS02 - Interactive Traveler Information**



## ATIS09 - In Vehicle Signing





### **ATIS10 - SHORT Range Communications Traveler Information**



Qatar Meteorology Department

Private Weather Services