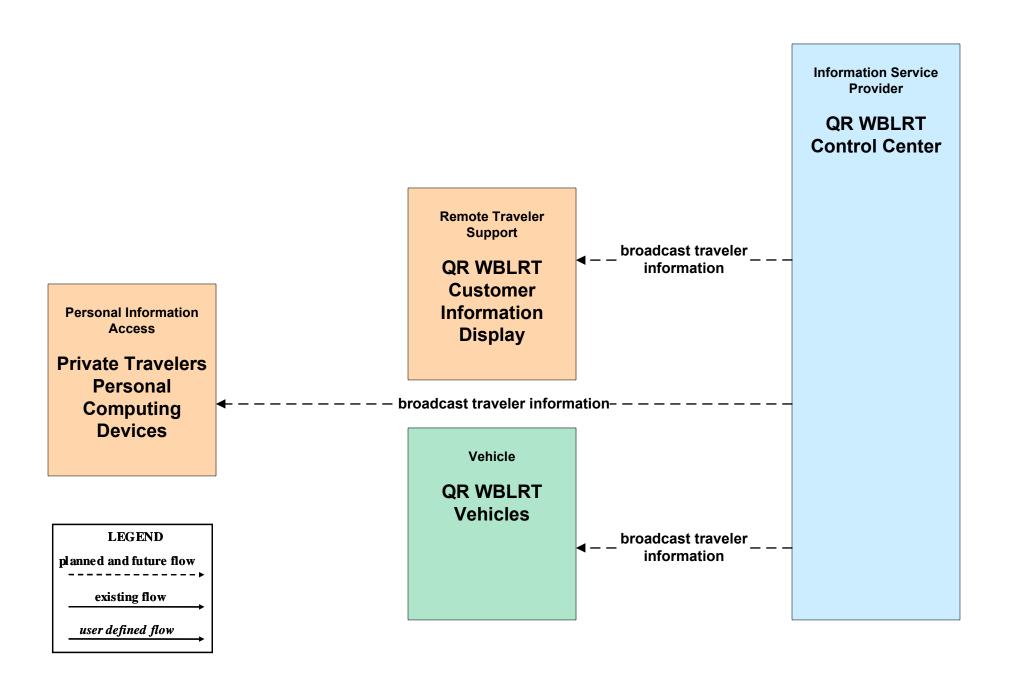

# ATIS01 - Broadcast Traveler Information West Bay Light Rail Public Transportation