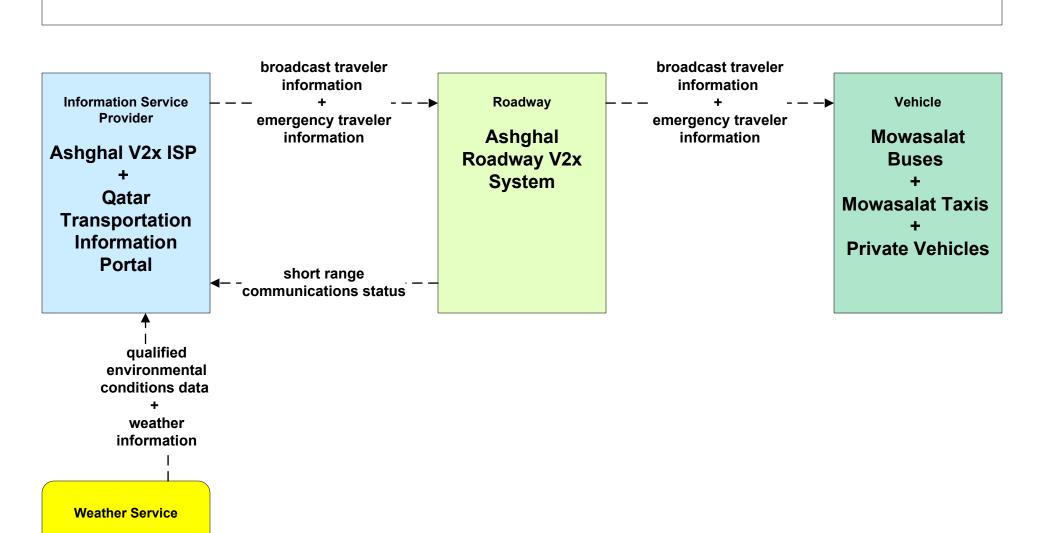

### **ATIS10 - SHORT Range Communications Traveler Information**

Qatar Meteorology Department

Private Weather Services