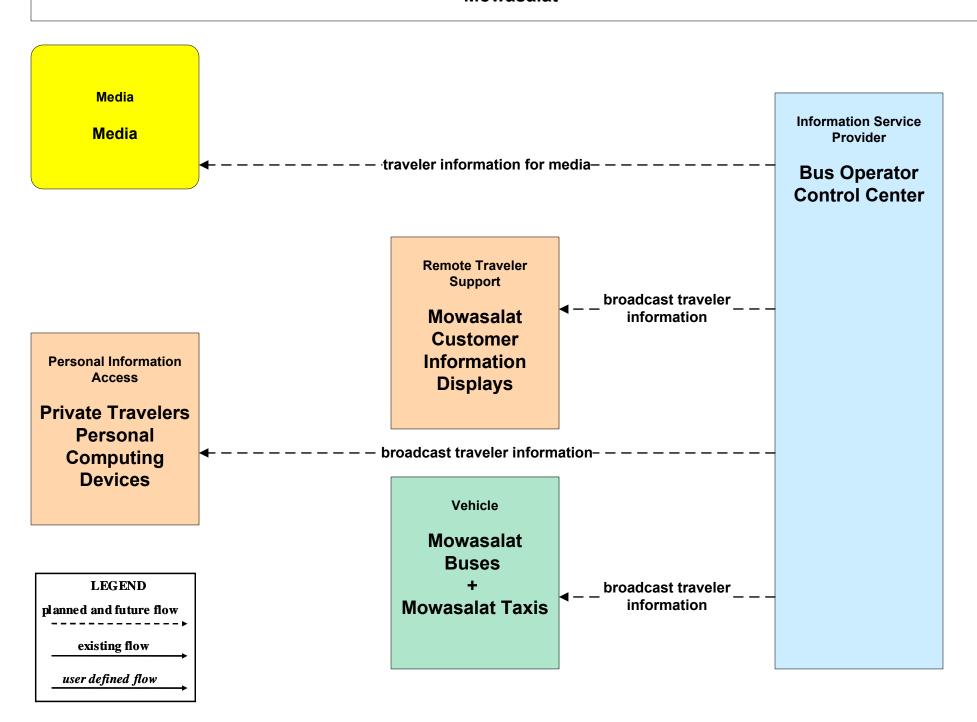

## **State of Qatar ITS Architecture**

**Customized Service Package Diagrams** 

**Advanced Traveler Information Systems (ATIS)** 

## ATIS01 - Broadcast Traveler Information Doha Metro



# ATIS01 - Broadcast Traveler Information West Bay Light Rail Public Transportation



## ATIS01 - Broadcast Traveler Information Qatar Railways



### ATIS01 - Broadcast Traveler Information Mowasalat



# ATIS01 - Broadcast Traveler Information Doha Bay Water Taxi and Bus



### ATIS01 - Broadcast Traveler Information Lusail LRT



#### **ATIS02 - Interactive Traveler Information**



## ATIS09 - In Vehicle Signing





### **ATIS10 - SHORT Range Communications Traveler Information**



Qatar Meteorology Department

Private Weather Services