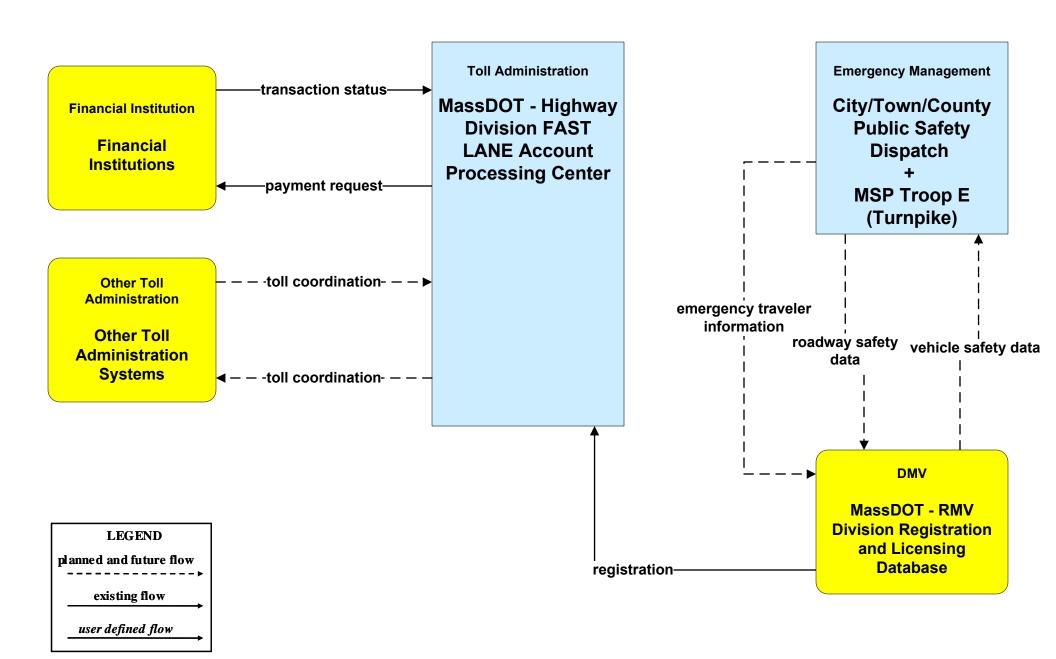

ssemination Town of Greenfield (2 of 2)





# ATMS06 - Traffic Information Dissemination Local City/Town (2 of 2)





## ATMS08 - Incident Management MassDOT - Highway Division (TM to EM)



## ATMS08 - Incident Management City of Pittsfield (TM to EM)



### ATMS08 - Incident Management City of Springfield (TM to EM)



### ATMS08 - Incident Management Town of Greenfield (TM to EM)



## ATMS08 - Incident Management Local City/Town (TM to EM)



## ATMS08 - Incident Management MassDOT - Highway Division (EM to MCM)





## ATMS08 - Incident Management Local City/Town (EM to MCM)





# ATMS08 - Incident Management City/Town/County (EM to EV)





## ATMS08 - Incident Management Rail Operations Coordination



#### ATMS10 - Electronic Toll Collection MassDOT - Highway Division (2 of 2)



#### ATMS21 - Roadway Closure Management MassDOT - Highway Division



#### EM01 - Emergency Response Coordination Local City/Town/County



## EM01 - Emergency Response Coordination City/Town/County





## EM02 - Emergency Routing City/Town/County / City of Pittsfield



## EM02 - Emergency Routing City/Town/County / MassDOT - Highway Division



## EM02 - Emergency Routing City/Town/County / City of Springfield



## EM02 - Emergency Routing City/Town/County / Town of Greenfield



## EM02 - Emergency Routing City/Town/County / City of Northampton





## EM02 - Emergency Routing City/Town/County / Town of Amherst





# EM02 - Emergency Routing City/Town/County / Town of Great Barrington





## EM02 - Emergency Routing City/Town/County



# EM07 - Early Warning System City/Town/Coun