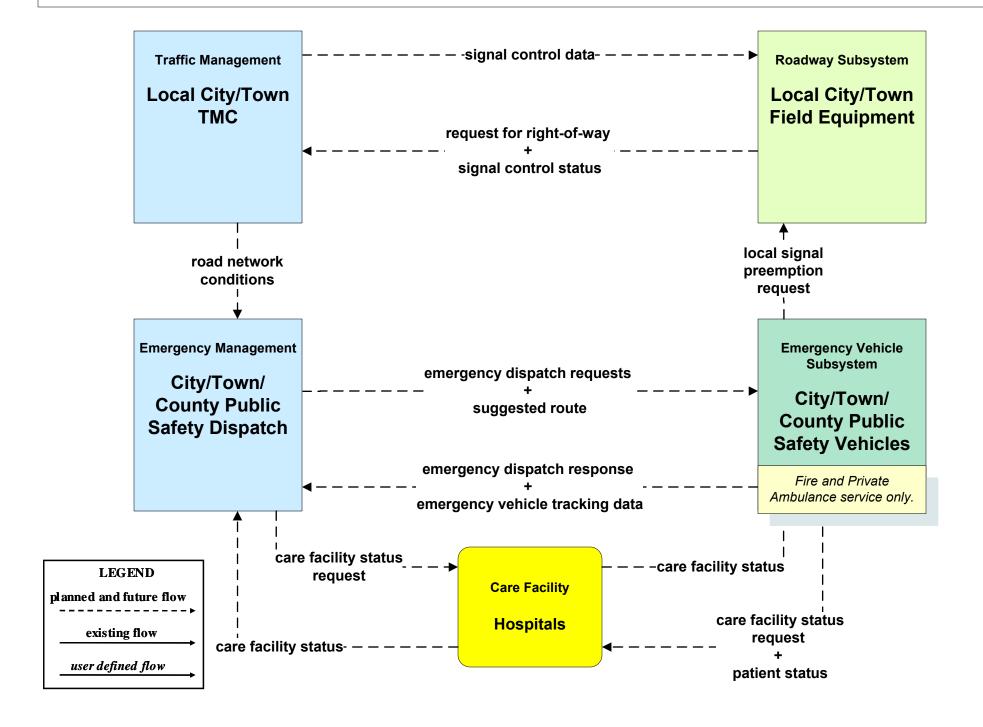

llection MassDOT - Highway Division (2 of 2)



#### ATMS21 - Roadway Closure Management MassDOT - Highway Division



#### EM01 - Emergency Response Coordination Local City/Town/County



## EM01 - Emergency Response Coordination City/Town/County





## EM02 - Emergency Routing City/Town/County / City of Pittsfield



## EM02 - Emergency Routing City/Town/County / MassDOT - Highway Division



## EM02 - Emergency Routing City/Town/County / City of Springfield



## EM02 - Emergency Routing City/Town/County / Town of Greenfield



## EM02 - Emergency Routing City/Town/County / City of Northampton





## EM02 - Emergency Routing City/Town/County / Town of Amherst





# EM02 - Emergency Routing City/Town/County / Town of Great Barrington





## EM02 - Emergency Routing City/Town/County



# EM07 - Early Warning System City/Town/County





### EM08 - Disaster Response City/Town/County (1 of 3)



## EM08 - Disaster Response City/Town/County (2 of 3)





### EM08 - Disaster Response City/Town/County (3 of 3)



## EM09 - Evacuation and Reentry Management MEMA (1 of 2) (EM to TM, EM to MCM)



## EM09 - Evacuation and Reentry Management MEMA (2 of 2) (EM to EM, EM to TRMS)



## MC04 - Weather Information Processing and Distribution Weather Services (2 of 2)



## MC04 - Weather Information Processing and Distribution Local City/Town



### MC06 - Winter Maintenance City of Springfield (2 of 2)





### MC06 - Winter Maintenance Local City/Town (2 of 2)



### MC08 - Workzone Management MassDOT - Highway Division (2 of 2)



## MC08 - Workzone Management City of Pittsfield