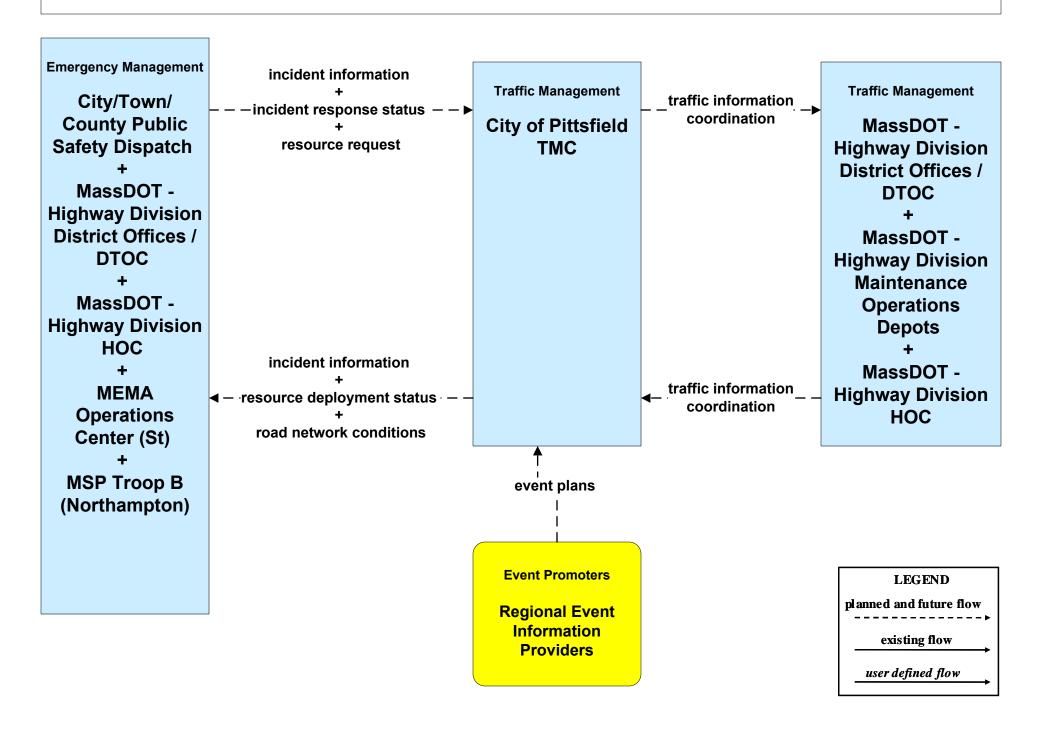

MS06 - Traffic Information Dissemination MassDOT - Highway Division (2 of 2)



LEGEND
planned and future flow
existing flow
user defined flow

MassDOT HOC shall provide information dissemination services in the event the MassDOT - Highway Division District Offices are closed or there is an outstanding emergency where it is deemed necessary to do so.

# ATMS06 - Traffic Information Dissemination City of Pittsfield (2 of 2)





# ATMS06 - Traffic Information Dissemination City of Springfield (2 of 2)





# ATMS06 - Traffic Information Dissemination Town of Greenfield (2 of 2)





# ATMS06 - Traffic Information Dissemination Local City/Town (2 of 2)





## ATMS08 - Incident Management MassDOT - Highway Division (TM to EM)



## ATMS08 - Incident Management City of Pittsfield (TM to EM)



### ATMS08 - Incident Management City of Springfield (TM to EM)



### ATMS08 - Incident Management Town of Greenfield (TM to EM)



## ATMS08 - Incident Management Local City/Town (TM to EM)



## ATMS08 - Incident Management MassDOT - Highway Division (EM to MCM)





## ATMS08 - Incident Management Local City/Town (EM to MCM)





# ATMS08 - Incident Management City/Town/County (EM to EV)





## ATMS08 - Incident Management Rail Operations Coordination



#### ATMS10 - Electronic Toll Collection MassDOT - Highway Division (2 of 2)



#### ATMS21 - Roadway Closure Management MassDOT - Highway Division



#### EM01 - Emergency Response Coordination Local City/Town/County



## EM01 - Emergency Response Coordination City/Town/County





## EM02 - Emergency Routing City/Town/County / Ci