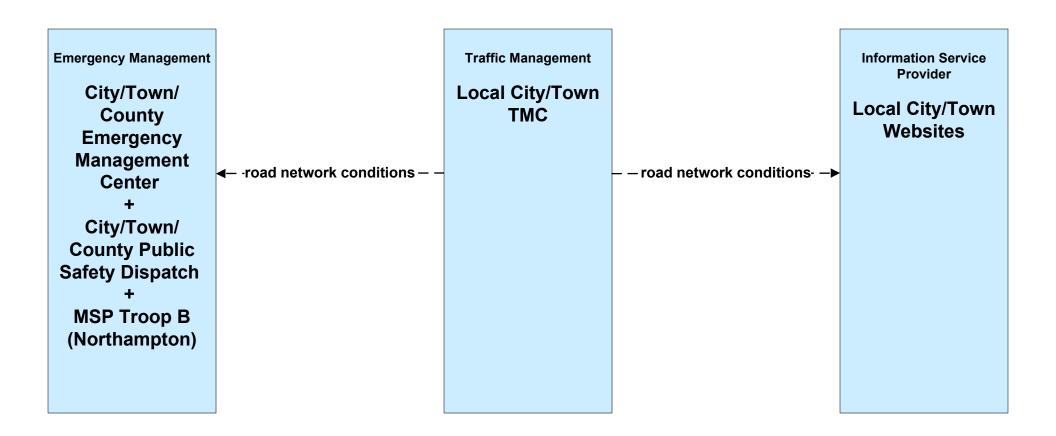

#### AD1 - ITS Data Mart MassDOT - RMV Crash Report Database





### APTS05 - Transit Security Fixed Route (2 of 3)





#### ATMS06 - Traffic Information Dissemination MassDOT - Highway Division (2 of 2)



LEGEND
planned and future flow
existing flow
user defined flow

MassDOT HOC shall provide information dissemination services in the event the MassDOT - Highway Division District Offices are closed or there is an outstanding emergency where it is deemed necessary to do so.

# ATMS06 - Traffic Information Dissemination City of Pittsfield (2 of 2)





# ATMS06 - Traffic Information Dissemination City of Springfield (2 of 2)





# ATMS06 - Traffic Information Dissemination Town of Greenfield (2 of 2)





# ATMS06 - Traffic Information Dissemination Local City/Town (2 of 2)





## ATMS08 - Incident Management MassDOT - Highway Division (TM to EM)



## ATMS08 - Incident Management City of Pittsfield (TM to EM)



### ATMS08 - Incident Management City of Springfield (TM to EM)



### ATMS08 - Incident Management Town of Greenfield (TM to EM)



## ATMS08 - Incident Management Local City/Town (TM to EM)



## ATMS08 - Incident Management MassDOT - Highway Division (EM to MCM)





## ATMS08 - Incident Management Local City/Town (EM to MCM)





# ATMS08 - Incident Management City/Town/County (EM to EV)





## ATMS08 - Incident Management Rail Operations Coordination



#### ATMS10 - Electronic Toll Collection MassDOT - Highway Division (2 of 2)



#### ATMS21 - Roadway Closure Management MassDOT - Highway Division



#### EM01 - Emergency Response Coordination