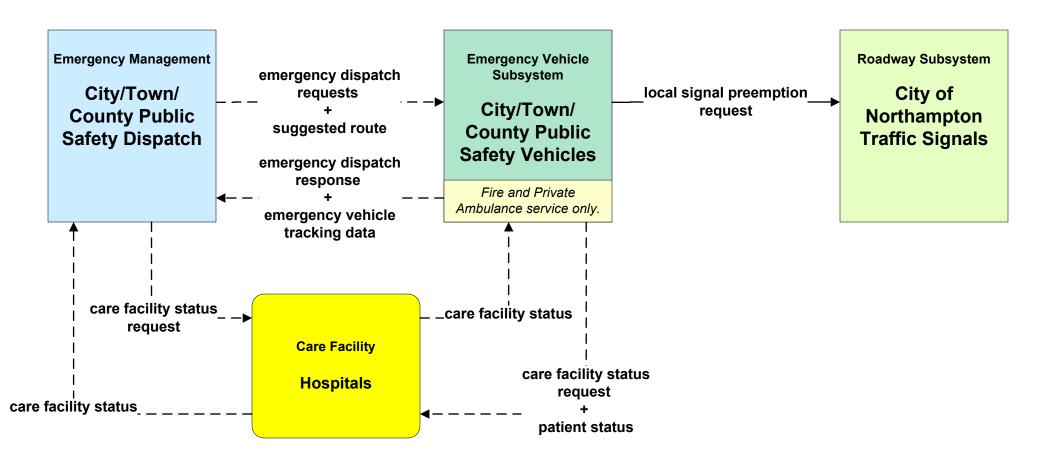

Local City/Town (EM to MCM)





# ATMS08 - Incident Management City/Town/County (EM to EV)





## ATMS08 - Incident Management Rail Operations Coordination



#### ATMS10 - Electronic Toll Collection MassDOT - Highway Division (2 of 2)



#### ATMS21 - Roadway Closure Management MassDOT - Highway Division



#### EM01 - Emergency Response Coordination Local City/Town/County



## EM01 - Emergency Response Coordination City/Town/County





## EM02 - Emergency Routing City/Town/County / City of Pittsfield



## EM02 - Emergency Routing City/Town/County / MassDOT - Highway Division



## EM02 - Emergency Routing City/Town/County / City of Springfield



## EM02 - Emergency Routing City/Town/County / Town of Greenfield



## EM02 - Emergency Routing City/Town/County / City of Northampton





## EM02 - Emergency Routing City/Town/County / Town of Amherst





# EM02 - Emergency Routing City/Town/County / Town of Great Barrington





## EM02 - Emergency Routing City/Town/County



# EM07 - Early Warning System City/Town/County





### EM08 - Disaster Response City/Town/County (1 of 3)



## EM08 - Disaster Response City/Town/County (2 of 3)





### EM08 - Disaster Response City/Town/County (3 of 3)



## EM09 - Evacuation and Reentry Management MEMA (1 of 2) (EM to TM, EM to MCM)



## EM09 - Evacuation and Reentry Management MEMA (2 of 2) (EM to EM, EM to TRMS)



## MC04 - Weather Information Processing and Distribution Weather Services (2 of 2)



## MC04 - Weather Information Processing and Distribution Local City/Town



### MC06 - Winter Maintenance City of Springfi