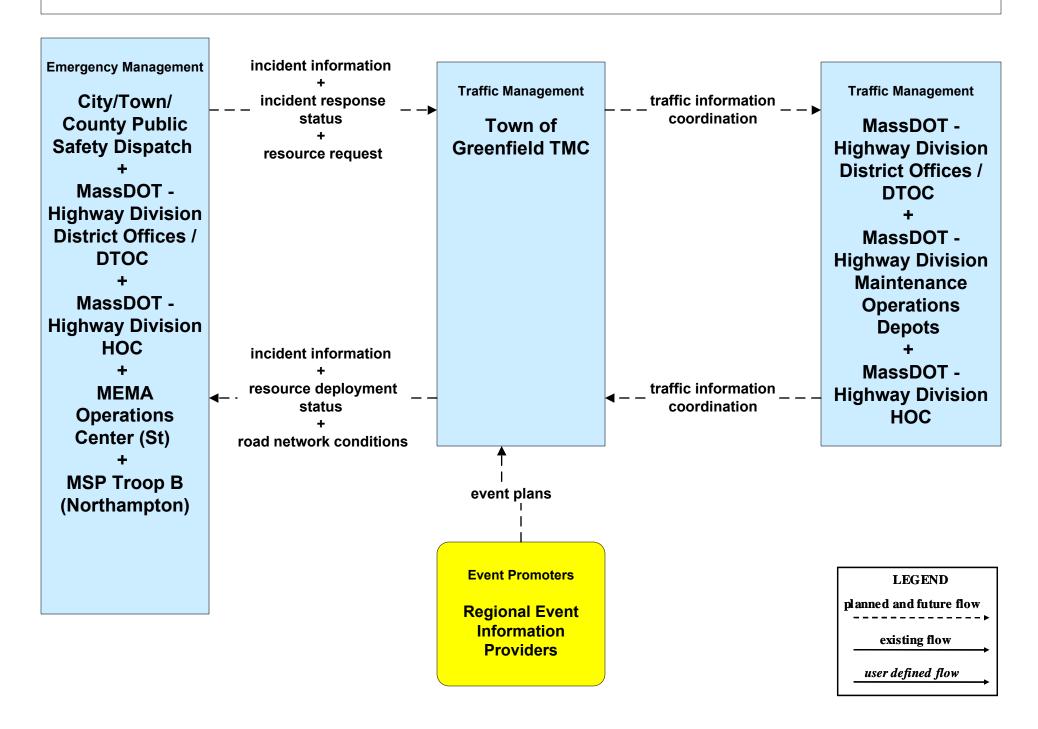

ined flow

MassDOT HOC shall provide information dissemination services in the event the MassDOT - Highway Division District Offices are closed or there is an outstanding emergency where it is deemed necessary to do so.

# ATMS06 - Traffic Information Dissemination City of Pittsfield (2 of 2)





# ATMS06 - Traffic Information Dissemination City of Springfield (2 of 2)





# ATMS06 - Traffic Information Dissemination Town of Greenfield (2 of 2)





# ATMS06 - Traffic Information Dissemination Local City/Town (2 of 2)





## ATMS08 - Incident Management MassDOT - Highway Division (TM to EM)



## ATMS08 - Incident Management City of Pittsfield (TM to EM)



### ATMS08 - Incident Management City of Springfield (TM to EM)



### ATMS08 - Incident Management Town of Greenfield (TM to EM)



## ATMS08 - Incident Management Local City/Town (TM to EM)



## ATMS08 - Incident Management MassDOT - Highway Division (EM to MCM)





## ATMS08 - Incident Management Local City/Town (EM to MCM)





# ATMS08 - Incident Management City/Town/County (EM to EV)





## ATMS08 - Incident Management Rail Operations Coordination



#### ATMS10 - Electronic Toll Collection MassDOT - Highway Division (2 of 2)



#### ATMS21 - Roadway Closure Management MassDOT - Highway Division



#### EM01 - Emergency Response Coordination Local City/Town/County



## EM01 - Emergency Response Coordination City/Town/County





## EM02 - Emergency Routing City/Town/County / City of Pittsfield



## EM02 - Emergency Routing City/Town/County / MassDOT - Highway Division



## EM02 - Emergency Routing City/Tow