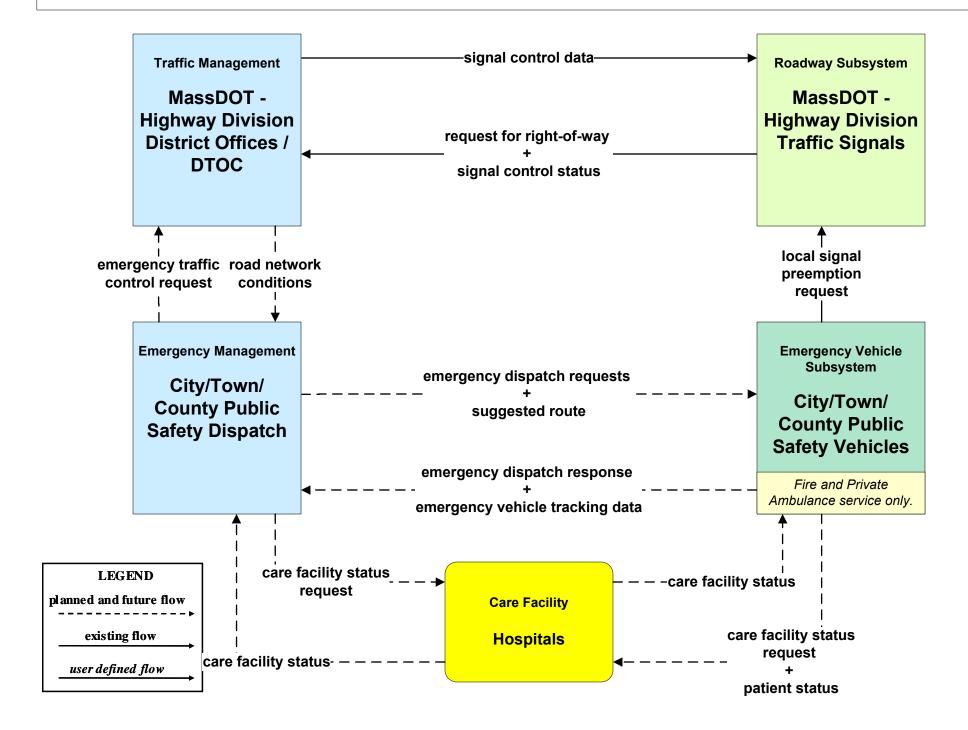

gement Town of Greenfield (TM to EM)



## ATMS08 - Incident Management Local City/Town (TM to EM)



## ATMS08 - Incident Management MassDOT - Highway Division (EM to MCM)





## ATMS08 - Incident Management Local City/Town (EM to MCM)





# ATMS08 - Incident Management City/Town/County (EM to EV)





## ATMS08 - Incident Management Rail Operations Coordination



#### ATMS10 - Electronic Toll Collection MassDOT - Highway Division (2 of 2)



#### ATMS21 - Roadway Closure Management MassDOT - Highway Division



#### EM01 - Emergency Response Coordination Local City/Town/County



## EM01 - Emergency Response Coordination City/Town/County





## EM02 - Emergency Routing City/Town/County / City of Pittsfield



## EM02 - Emergency Routing City/Town/County / MassDOT - Highway Division



## EM02 - Emergency Routing City/Town/County / City of Springfield



## EM02 - Emergency Routing City/Town/County / Town of Greenfield



## EM02 - Emergency Routing City/Town/County / City of Northampton





## EM02 - Emergency Routing City/Town/County / Town of Amherst





# EM02 - Emergency Routing City/Town/County / Town of Great Barrington





## EM02 - Emergency Routing City/Town/County



# EM07 - Early Warning System City/Town/County





### EM08 - Disaster Response City/Town/County (1 of 3)



## EM08 - Disaster Response City/Town/County (2 of 3)





### EM08 - Disaster Response City/Town/County (3 of 3)



## EM09 - Evacuation and Reentry Management MEMA (1 of 2) (EM to TM, EM to MCM)



## EM09 - Evacuation and Reentry Management MEMA (2 of 2) (EM to EM, EM to TRMS)



#