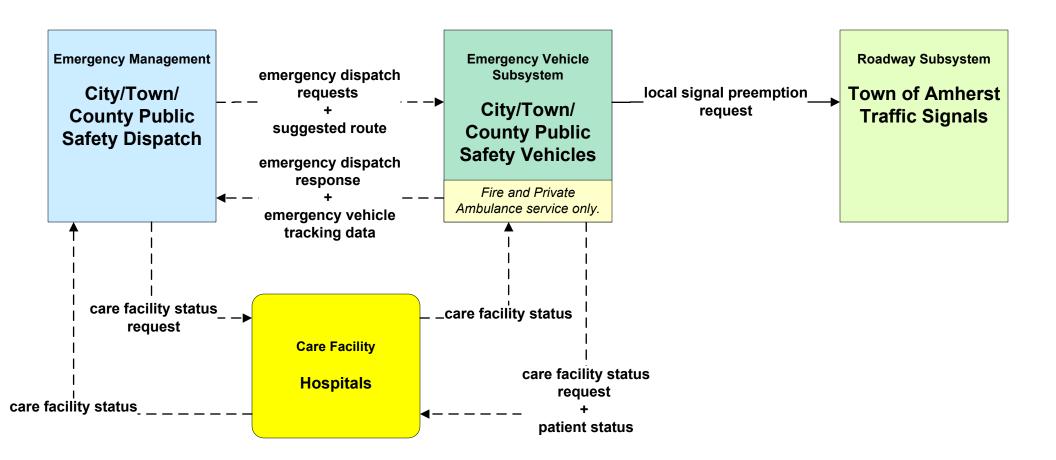

y/Town/County (EM to EV)





## ATMS08 - Incident Management Rail Operations Coordination



#### ATMS10 - Electronic Toll Collection MassDOT - Highway Division (2 of 2)



#### ATMS21 - Roadway Closure Management MassDOT - Highway Division



#### EM01 - Emergency Response Coordination Local City/Town/County



## EM01 - Emergency Response Coordination City/Town/County





## EM02 - Emergency Routing City/Town/County / City of Pittsfield



## EM02 - Emergency Routing City/Town/County / MassDOT - Highway Division



## EM02 - Emergency Routing City/Town/County / City of Springfield



## EM02 - Emergency Routing City/Town/County / Town of Greenfield



## EM02 - Emergency Routing City/Town/County / City of Northampton





## EM02 - Emergency Routing City/Town/County / Town of Amherst





# EM02 - Emergency Routing City/Town/County / Town of Great Barrington





## EM02 - Emergency Routing City/Town/County



# EM07 - Early Warning System City/Town/County





### EM08 - Disaster Response City/Town/County (1 of 3)



## EM08 - Disaster Response City/Town/County (2 of 3)





### EM08 - Disaster Response City/Town/County (3 of 3)



## EM09 - Evacuation and Reentry Management MEMA (1 of 2) (EM to TM, EM to MCM)



## EM09 - Evacuation and Reentry Management MEMA (2 of 2) (EM to EM, EM to TRMS)



## MC04 - Weather Information Processing and Distribution Weather Services (2 of 2)



## MC04 - Weather Information Processing and Distribution Local City/Town



### MC06 - Winter Maintenance City of Springfield (2 of 2)





### MC06 - Winter Maintenance Local City/Town (2 o