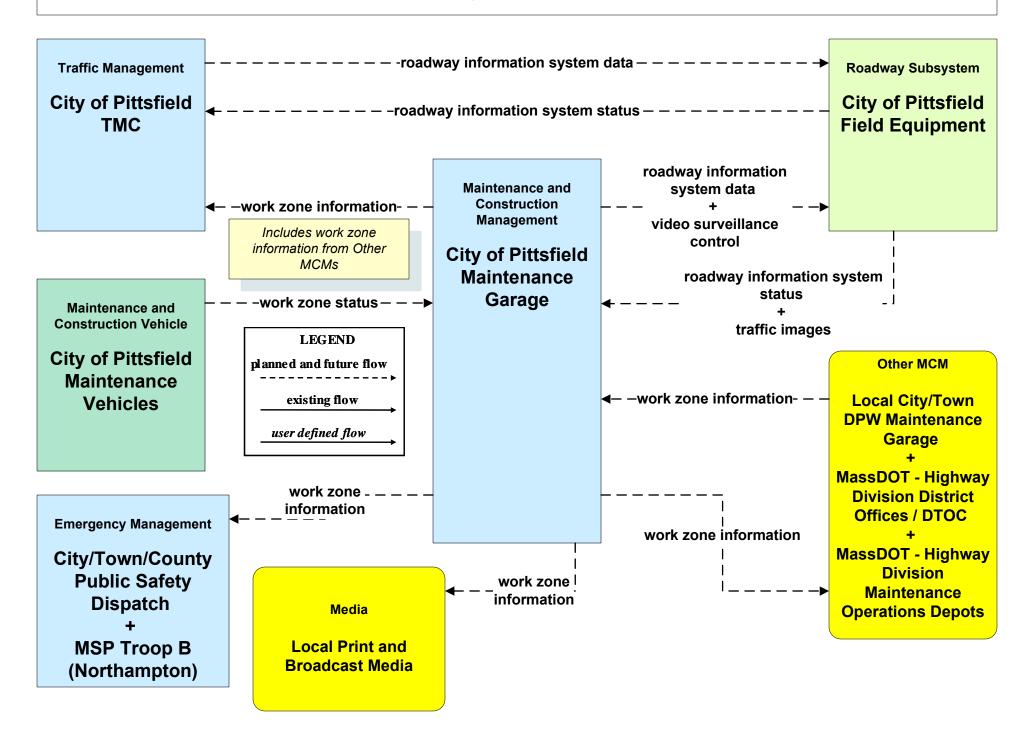

# EM07 - Early Warning System City/Town/County





### EM08 - Disaster Response City/Town/County (1 of 3)



## EM08 - Disaster Response City/Town/County (2 of 3)





### EM08 - Disaster Response City/Town/County (3 of 3)



## EM09 - Evacuation and Reentry Management MEMA (1 of 2) (EM to TM, EM to MCM)



## EM09 - Evacuation and Reentry Management MEMA (2 of 2) (EM to EM, EM to TRMS)



## MC04 - Weather Information Processing and Distribution Weather Services (2 of 2)



## MC04 - Weather Information Processing and Distribution Local City/Town



### MC06 - Winter Maintenance City of Springfield (2 of 2)





### MC06 - Winter Maintenance Local City/Town (2 of 2)



### MC08 - Workzone Management MassDOT - Highway Division (2 of 2)



## MC08 - Workzone Management City of Pittsfield



#### MC08 - Workzone Management City of Springfield



#### MC08 - Workzone Management Town of Greenfield



## MC08 - Workzone Management Local City/Town



# MC10 - Maintenance and Construction Activity Coordination MassDOT - Highway Division (1 of 2)



### MC10 - Maintenance and Construction Activity Coordination City of Pittsfield



#### MC10 - Maintenance and Construction Activity Coordination City of Springfield



### MC10 - Maintenance and Construction Activity Coordination Town of Greenfield



### MC10 - Maintenance and Construction Activity Coordination Local City/Town