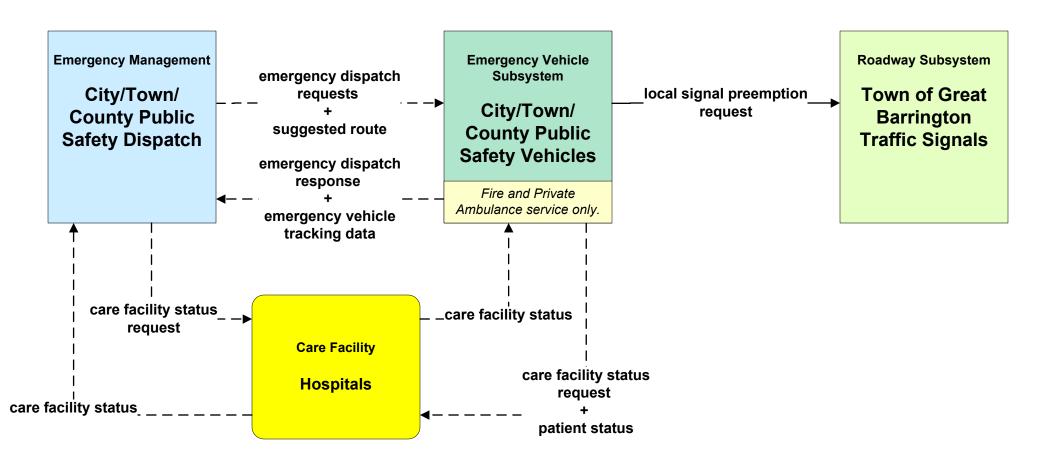

s Coordination



#### ATMS10 - Electronic Toll Collection MassDOT - Highway Division (2 of 2)



#### ATMS21 - Roadway Closure Management MassDOT - Highway Division



#### EM01 - Emergency Response Coordination Local City/Town/County



## EM01 - Emergency Response Coordination City/Town/County





## EM02 - Emergency Routing City/Town/County / City of Pittsfield



## EM02 - Emergency Routing City/Town/County / MassDOT - Highway Division



## EM02 - Emergency Routing City/Town/County / City of Springfield



## EM02 - Emergency Routing City/Town/County / Town of Greenfield



## EM02 - Emergency Routing City/Town/County / City of Northampton





## EM02 - Emergency Routing City/Town/County / Town of Amherst





# EM02 - Emergency Routing City/Town/County / Town of Great Barrington





## EM02 - Emergency Routing City/Town/County



# EM07 - Early Warning System City/Town/County





### EM08 - Disaster Response City/Town/County (1 of 3)



## EM08 - Disaster Response City/Town/County (2 of 3)





### EM08 - Disaster Response City/Town/County (3 of 3)



## EM09 - Evacuation and Reentry Management MEMA (1 of 2) (EM to TM, EM to MCM)



## EM09 - Evacuation and Reentry Management MEMA (2 of 2) (EM to EM, EM to TRMS)



## MC04 - Weather Information Processing and Distribution Weather Services (2 of 2)



## MC04 - Weather Information Processing and Distribution Local City/Town



### MC06 - Winter Maintenance City of Springfield (2 of 2)





### MC06 - Winter Maintenance Local City/Town (2 of 2)



### MC08 - Workzone Management MassDOT - Highway Division (2 of 2)