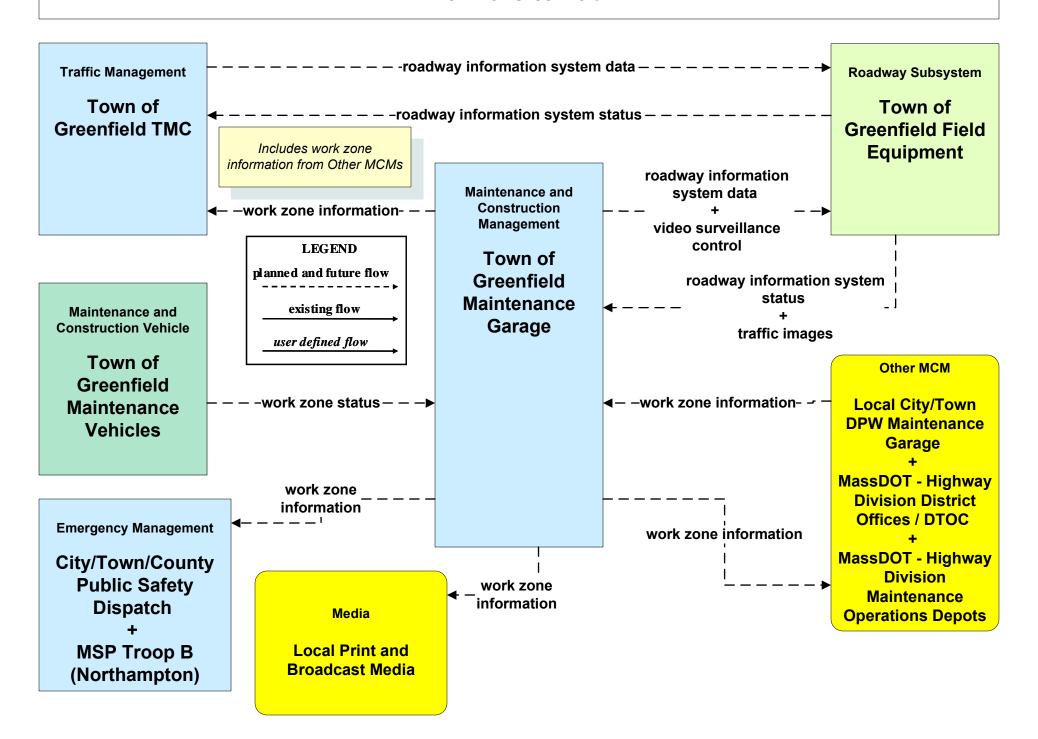

## EM08 - Disaster Response City/Town/County (2 of 3)





### EM08 - Disaster Response City/Town/County (3 of 3)



## EM09 - Evacuation and Reentry Management MEMA (1 of 2) (EM to TM, EM to MCM)



## EM09 - Evacuation and Reentry Management MEMA (2 of 2) (EM to EM, EM to TRMS)



## MC04 - Weather Information Processing and Distribution Weather Services (2 of 2)



## MC04 - Weather Information Processing and Distribution Local City/Town



### MC06 - Winter Maintenance City of Springfield (2 of 2)





### MC06 - Winter Maintenance Local City/Town (2 of 2)



### MC08 - Workzone Management MassDOT - Highway Division (2 of 2)



## MC08 - Workzone Management City of Pittsfield



#### MC08 - Workzone Management City of Springfield



#### MC08 - Workzone Management Town of Greenfield



## MC08 - Workzone Management Local City/Town



# MC10 - Maintenance and Construction Activity Coordination MassDOT - Highway Division (1 of 2)



### MC10 - Maintenance and Construction Activity Coordination City of Pittsfield



#### MC10 - Maintenance and Construction Activity Coordination City of Springfield



### MC10 - Maintenance and Construction Activity Coordination Town of Greenfield



### MC10 - Maintenance and Construction Activity Coordination Local City/Town