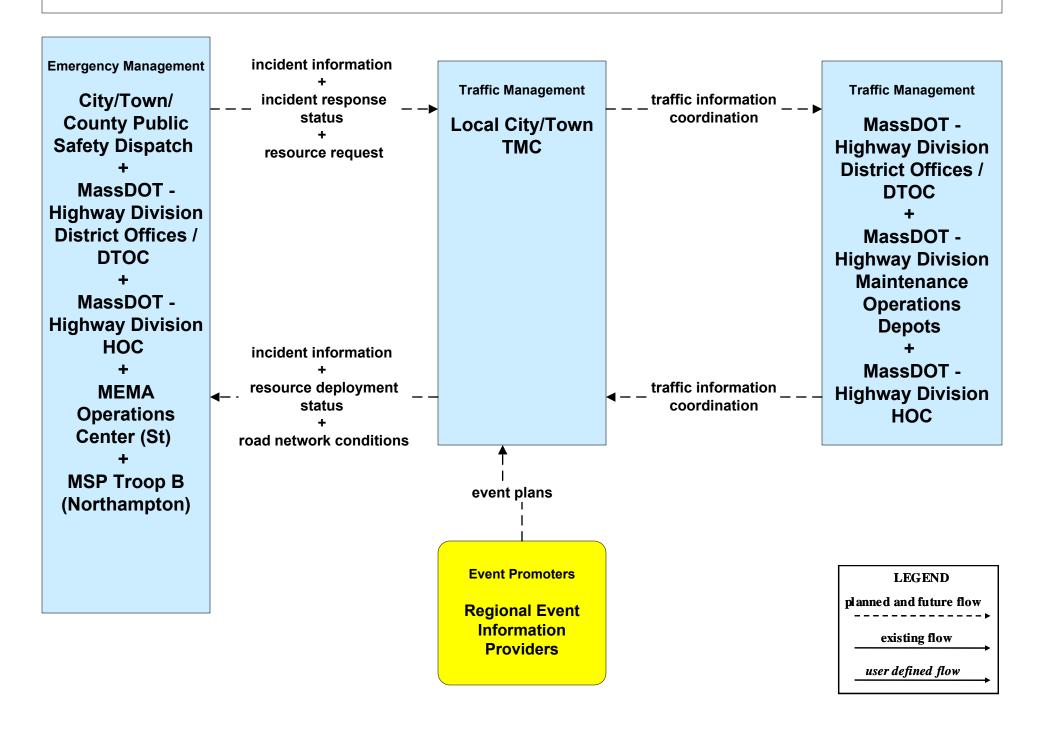

services in the event the MassDOT - Highway Division District Offices are closed or there is an outstanding emergency where it is deemed necessary to do so.

# ATMS06 - Traffic Information Dissemination City of Pittsfield (2 of 2)





# ATMS06 - Traffic Information Dissemination City of Springfield (2 of 2)





# ATMS06 - Traffic Information Dissemination Town of Greenfield (2 of 2)





# ATMS06 - Traffic Information Dissemination Local City/Town (2 of 2)





## ATMS08 - Incident Management MassDOT - Highway Division (TM to EM)



## ATMS08 - Incident Management City of Pittsfield (TM to EM)



### ATMS08 - Incident Management City of Springfield (TM to EM)



### ATMS08 - Incident Management Town of Greenfield (TM to EM)



## ATMS08 - Incident Management Local City/Town (TM to EM)



## ATMS08 - Incident Management MassDOT - Highway Division (EM to MCM)





## ATMS08 - Incident Management Local City/Town (EM to MCM)





# ATMS08 - Incident Management City/Town/County (EM to EV)





## ATMS08 - Incident Management Rail Operations Coordination



#### ATMS10 - Electronic Toll Collection MassDOT - Highway Division (2 of 2)



#### ATMS21 - Roadway Closure Management MassDOT - Highway Division



#### EM01 - Emergency Response Coordination Local City/Town/County



## EM01 - Emergency Response Coordination City/Town/County





## EM02 - Emergency Routing City/Town/County / City of Pittsfield



## EM02 - Emergency Routing City/Town/County / MassDOT - Highway Division



## EM02 - Emergency Routing City/Town/County / City of Springfield



## EM02 - Emergency Routing