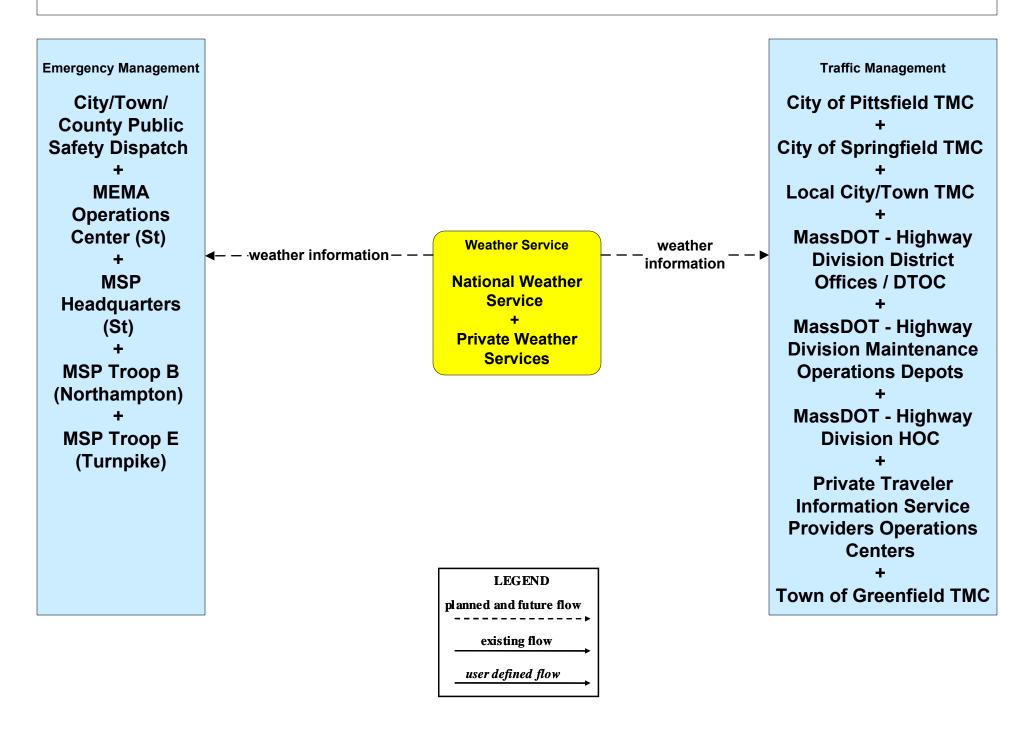

## MC04 - Weather Information Processing and Distribution Weather Services (2 of 2)