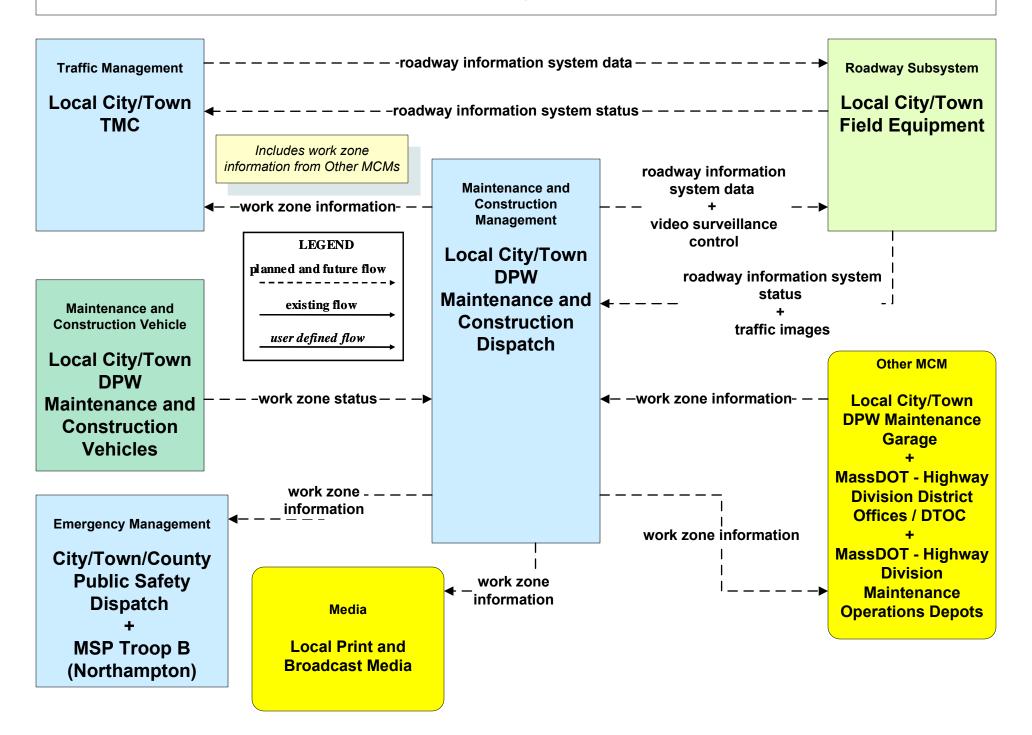

of 3)





### EM08 - Disaster Response City/Town/County (3 of 3)



## EM09 - Evacuation and Reentry Management MEMA (1 of 2) (EM to TM, EM to MCM)



## EM09 - Evacuation and Reentry Management MEMA (2 of 2) (EM to EM, EM to TRMS)



## MC04 - Weather Information Processing and Distribution Weather Services (2 of 2)



## MC04 - Weather Information Processing and Distribution Local City/Town



### MC06 - Winter Maintenance City of Springfield (2 of 2)





### MC06 - Winter Maintenance Local City/Town (2 of 2)



### MC08 - Workzone Management MassDOT - Highway Division (2 of 2)



## MC08 - Workzone Management City of Pittsfield



#### MC08 - Workzone Management City of Springfield



#### MC08 - Workzone Management Town of Greenfield



## MC08 - Workzone Management Local City/Town



# MC10 - Maintenance and Construction Activity Coordination MassDOT - Highway Division (1 of 2)



### MC10 - Maintenance and Construction Activity Coordination City of Pittsfield



#### MC10 - Maintenance and Construction Activity Coordination City of Springfield



### MC10 - Maintenance and Construction Activity Coordination Town of Greenfield



### MC10 - Maintenance and Construction Activity Coordination Local City/Town