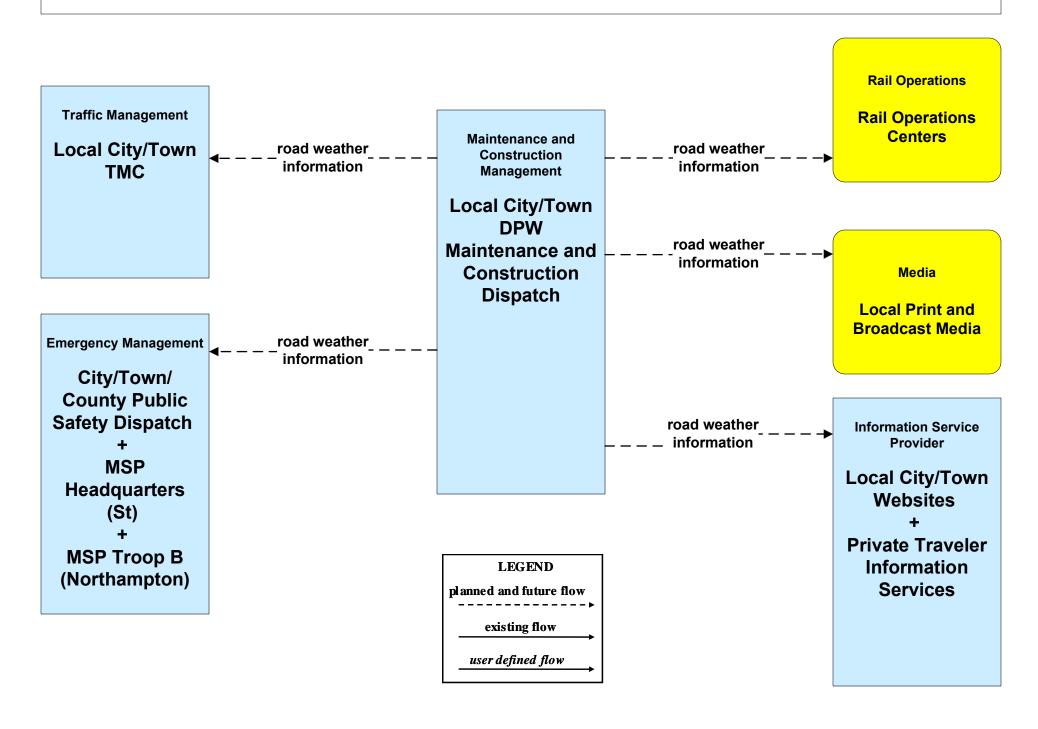

Routing City/Town/County / City of Northampton





## EM02 - Emergency Routing City/Town/County / Town of Amherst





# EM02 - Emergency Routing City/Town/County / Town of Great Barrington





## EM02 - Emergency Routing City/Town/County



# EM07 - Early Warning System City/Town/County





### EM08 - Disaster Response City/Town/County (1 of 3)



## EM08 - Disaster Response City/Town/County (2 of 3)





### EM08 - Disaster Response City/Town/County (3 of 3)



## EM09 - Evacuation and Reentry Management MEMA (1 of 2) (EM to TM, EM to MCM)



## EM09 - Evacuation and Reentry Management MEMA (2 of 2) (EM to EM, EM to TRMS)



## MC04 - Weather Information Processing and Distribution Weather Services (2 of 2)



## MC04 - Weather Information Processing and Distribution Local City/Town



### MC06 - Winter Maintenance City of Springfield (2 of 2)





### MC06 - Winter Maintenance Local City/Town (2 of 2)



### MC08 - Workzone Management MassDOT - Highway Division (2 of 2)



## MC08 - Workzone Management City of Pittsfield



#### MC08 - Workzone Management City of Springfield



#### MC08 - Workzone Management Town of Greenfield



## MC08 - Workzone Management Local City/Town



# MC10 - Maintenance and Construction Activity Coordination MassDOT - Highway Division (1 of 2)



### MC10 - Maintenance and Construction Activity Coordination City of Pittsfield



#### MC10 - Maintenance and Construction Activity Coordination City of Springfield



### MC10 - Maintenance and Construction Activity Coordination Town of Greenfield



### MC10 - Maintenance and Construction Act