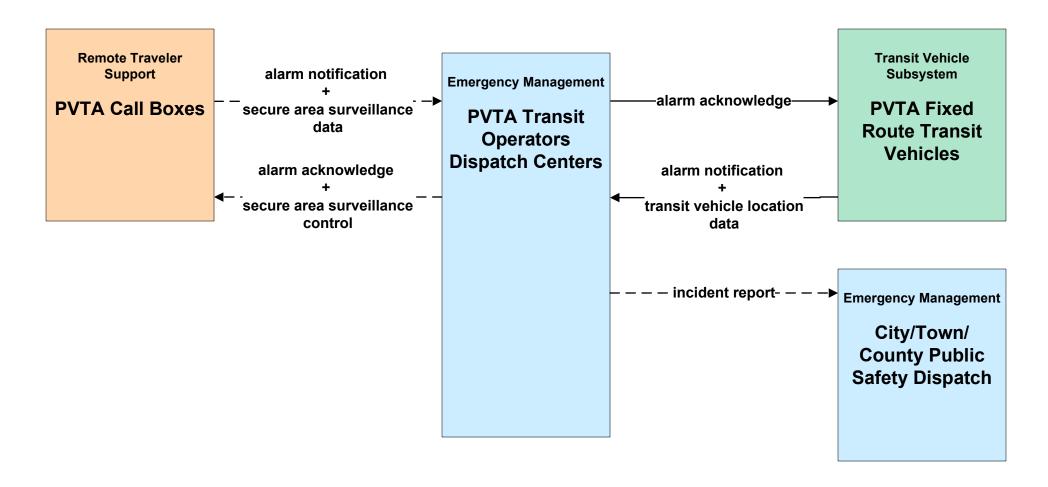

#### AD1 - ITS Data Mart MassDOT - RMV Crash Report Database





### APTS05 - Transit Security Fixed Route (2 of 3)





#### ATMS06 - Traffic Information Dissemination MassDOT - Highway Division (2 of 2)



LEGEND
planned and future flow
existing flow
user defined flow

MassDOT HOC shall provide information dissemination services in the event the MassDOT - Highway Division District Offices are closed or there is an outstanding emergency where it is deemed necessary to do so.

# ATMS06 - Traffic Information Dissemination City of Pittsfield (2 of 2)





# ATMS06 - Traffic Information Dissemination City of Springfield (2 of 2)





# ATMS06 - Traffic Information Dissemination Town of Greenfield (2 of 2)





# ATMS06 - Traffic Information Dissemination Local City/Town (2 of 2)





## ATMS08 - Incident Management MassDOT - Highway Division (TM to EM)



## ATMS08 - Incident Management City of Pittsfield (