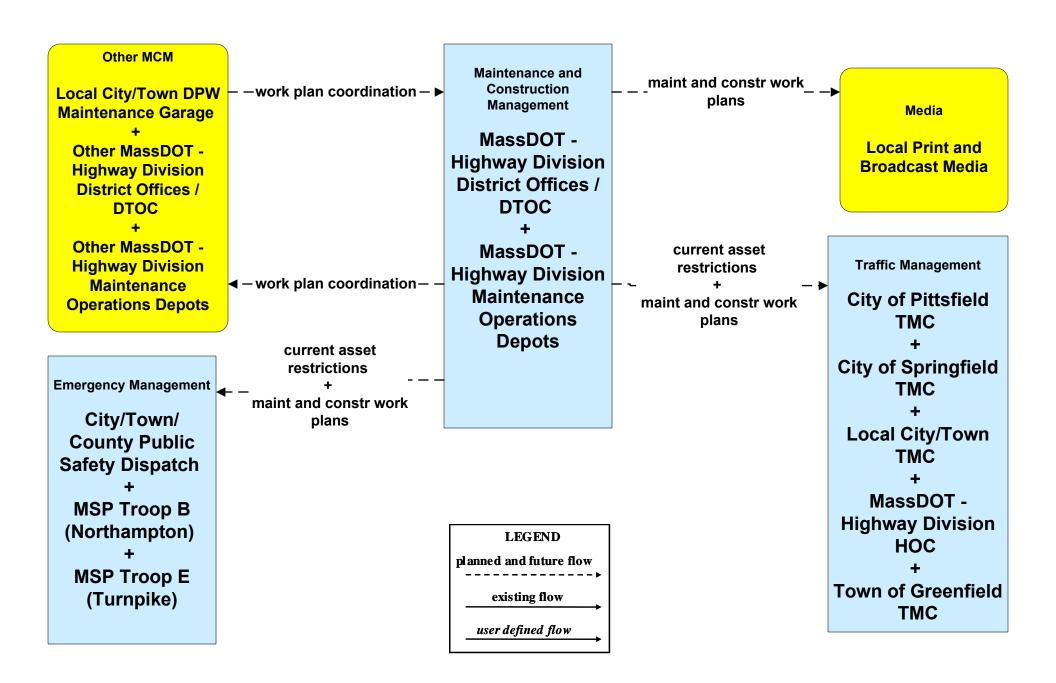

# MC10 - Maintenance and Construction Activity Coordination MassDOT - Highway Division (1 of 2)