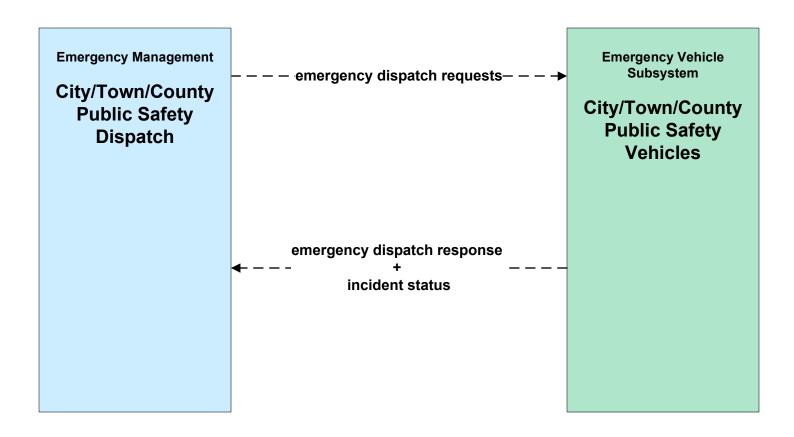

City of Pittsfield (2 of 2)





# ATMS06 - Traffic Information Dissemination City of Springfield (2 of 2)





# ATMS06 - Traffic Information Dissemination Town of Greenfield (2 of 2)





# ATMS06 - Traffic Information Dissemination Local City/Town (2 of 2)





## ATMS08 - Incident Management MassDOT - Highway Division (TM to EM)



## ATMS08 - Incident Management City of Pittsfield (TM to EM)



### ATMS08 - Incident Management City of Springfield (TM to EM)



### ATMS08 - Incident Management Town of Greenfield (TM to EM)



## ATMS08 - Incident Management Local City/Town (TM to EM)



## ATMS08 - Incident Management MassDOT - Highway Division (EM to MCM)





## ATMS08 - Incident Management Local City/Town (EM to MCM)





# ATMS08 - Incident Management City/Town/County (EM to EV)





## ATMS08 - Incident Management Rail Operations Coordination



#### ATMS10 - Electronic Toll Collection MassDOT - Highway Division (2 of 2)



#### ATMS21 - Roadway Closure Management MassDOT - Highway Division



#### EM01 - Emergency Response Coordination Local City/Town/County



## EM01 - Emergency Response Coordination City/Town/County





## EM02 - Emergency Routing City/Town/County / City of Pittsfield



## EM02 - Emergency Routing City/Town/County / MassDOT - Highway Division



## EM02 - Emergency Routing City/Town/County / City of Springfield



## EM02 - Emergency Routing City/Town/County / Town of Greenfield



## EM02 - Emergency Routing City/Town/County / City of Northampton





## EM02 - Emergency Routing City/Town/County / Town of Amherst





# EM02 - Emergency Rou