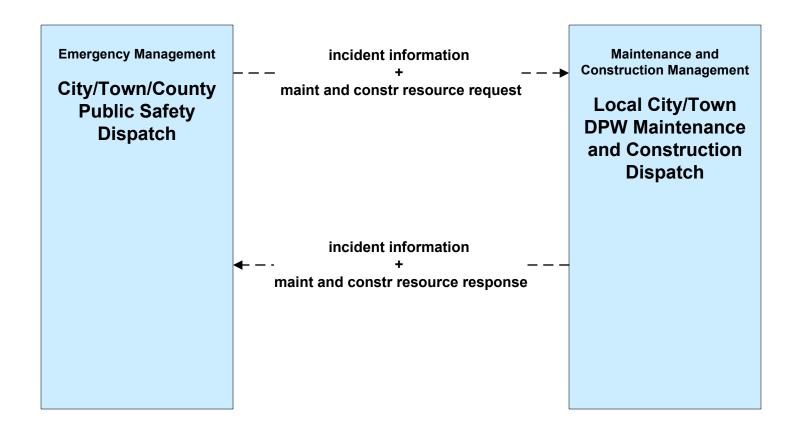

ecessary to do so.

# ATMS06 - Traffic Information Dissemination City of Pittsfield (2 of 2)





# ATMS06 - Traffic Information Dissemination City of Springfield (2 of 2)





# ATMS06 - Traffic Information Dissemination Town of Greenfield (2 of 2)





# ATMS06 - Traffic Information Dissemination Local City/Town (2 of 2)





## ATMS08 - Incident Management MassDOT - Highway Division (TM to EM)



## ATMS08 - Incident Management City of Pittsfield (TM to EM)



### ATMS08 - Incident Management City of Springfield (TM to EM)



### ATMS08 - Incident Management Town of Greenfield (TM to EM)



## ATMS08 - Incident Management Local City/Town (TM to EM)



## ATMS08 - Incident Management MassDOT - Highway Division (EM to MCM)





## ATMS08 - Incident Management Local City/Town (EM to MCM)





# ATMS08 - Incident Management City/Town/County (EM to EV)





## ATMS08 - Incident Management Rail Operations Coordination



#### ATMS10 - Electronic Toll Collection MassDOT - Highway Division (2 of 2)



#### ATMS21 - Roadway Closure Management MassDOT - Highway Division



#### EM01 - Emergency Response Coordination Local City/Town/County



## EM01 - Emergency Response Coordination City/Town/County





## EM02 - Emergency Routing City/Town/County / City of Pittsfield



## EM02 - Emergency Routing City/Town/County / MassDOT - Highway Division



## EM02 - Emergency Routing City/Town/County / City of Springfield



## EM02 - Emergency Routing City/Town/County / Town of Greenfield



## EM02 - Emergency Routing City/Town/County / City of Northampton





## EM02 - Emergency Routin