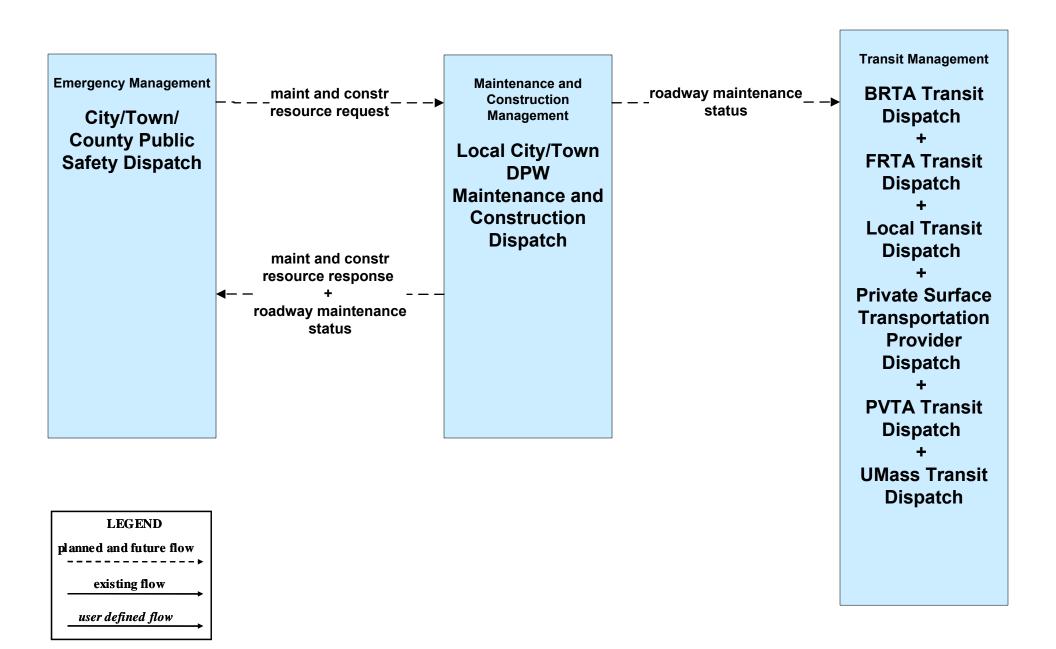

EM02 - Emergency Routing City/Town/County / Town of Great Barrington





## EM02 - Emergency Routing City/Town/County



# EM07 - Early Warning System City/Town/County





### EM08 - Disaster Response City/Town/County (1 of 3)



## EM08 - Disaster Response City/Town/County (2 of 3)





### EM08 - Disaster Response City/Town/County (3 of 3)



## EM09 - Evacuation and Reentry Management MEMA (1 of 2) (EM to TM, EM to MCM)



## EM09 - Evacuation and Reentry Management MEMA (2 of 2) (EM to EM, EM to TRMS)



## MC04 - Weather Information Processing and Distribution Weather Services (2 of 2)



## MC04 - Weather Information Processing and Distribution Local City/Town



### MC06 - Winter Maintenance City of Springfield (2 of 2)





### MC06 - Winter Maintenance Local City/Town (2 of 2)



### MC08 - Workzone Management MassDOT - Highway Division (2 of 2)



## MC08 - Workzone Management City of Pittsfield



#### MC08 - Workzone Management City of Springfield



#### MC08 - Workzone Management Town of Greenfield



## MC08 - Workzone Management Local City/Town



# MC10 - Maintenance and Construction Activity Coordination MassDOT - Highway Division (1 of 2)



### MC10 - Maintenance and Construction Activity Coordination City of Pittsfield



#### MC10 - Maintenance and Construction Activity Coordination City of Springfield



### MC10 - Maintenance and Construction Activity Coordination Town of Greenfield



### MC10 - Maintenance and Construction Activity Coordination Local City/Town