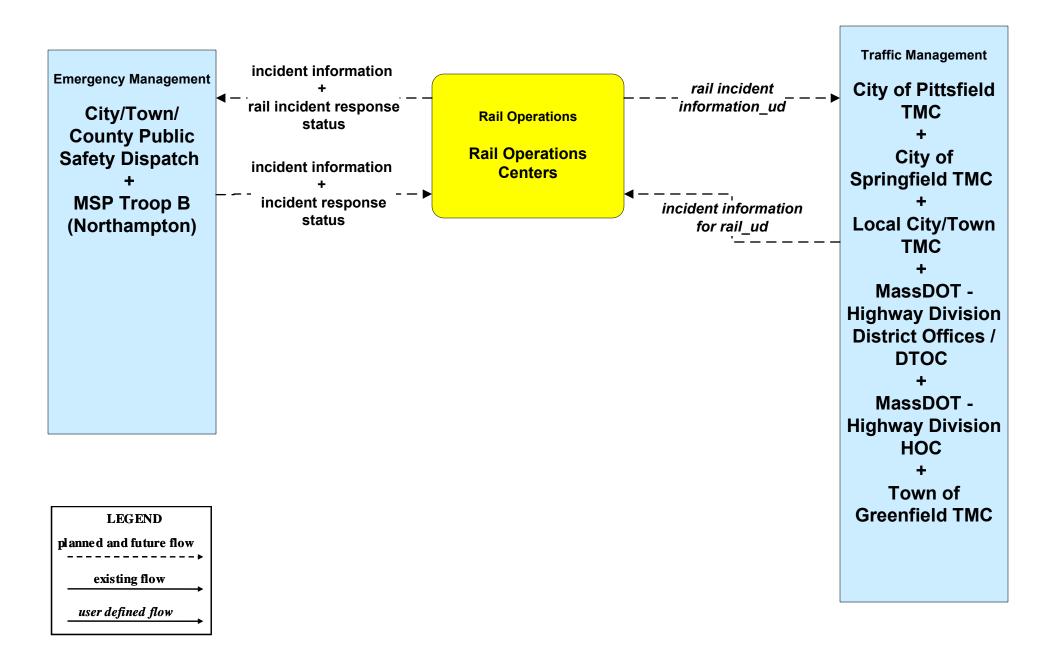

issemination City of Springfield (2 of 2)





# ATMS06 - Traffic Information Dissemination Town of Greenfield (2 of 2)





# ATMS06 - Traffic Information Dissemination Local City/Town (2 of 2)





## ATMS08 - Incident Management MassDOT - Highway Division (TM to EM)



## ATMS08 - Incident Management City of Pittsfield (TM to EM)



### ATMS08 - Incident Management City of Springfield (TM to EM)



### ATMS08 - Incident Management Town of Greenfield (TM to EM)



## ATMS08 - Incident Management Local City/Town (TM to EM)



## ATMS08 - Incident Management MassDOT - Highway Division (EM to MCM)





## ATMS08 - Incident Management Local City/Town (EM to MCM)





# ATMS08 - Incident Management City/Town/County (EM to EV)





## ATMS08 - Incident Management Rail Operations Coordination



#### ATMS10 - Electronic Toll Collection MassDOT - Highway Division (2 of 2)



#### ATMS21 - Roadway Closure Management MassDOT - Highway Division



#### EM01 - Emergency Response Coordination Local City/Town/County



## EM01 - Emergency Response Coordination City/Town/County





## EM02 - Emergency Routing City/Town/County / City of Pittsfield



## EM02 - Emergency Routing City/Town/County / MassDOT - Highway Division



## EM02 - Emergency Routing City/Town/County / City of Springfield



## EM02 - Emergency Routing City/Town/County / Town of Greenfield



## EM02 - Emergency Routing City/Town/County / City of Northampton





## EM02 - Emergency Routing City/Town/County / Town of Amherst





# EM02 - Emergency Routing City/Town/County / Town of Great Barrington





## EM02 - Em