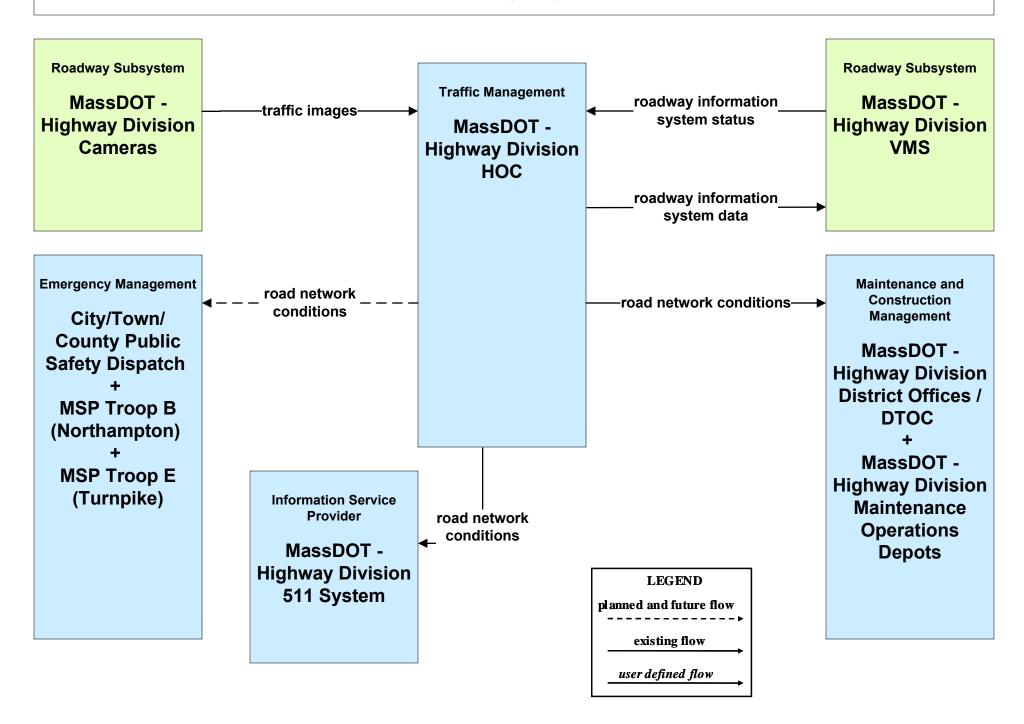

#### ATMS06 - Traffic Information Dissemination MassDOT - Highway Division (2 of 2)

LEGEND
planned and future flow
existing flow
user defined flow

MassDOT HOC shall provide information dissemination services in the event the MassDOT - Highway Division District Offices are closed or there is an outstanding emergency where it is deemed necessary to do so.