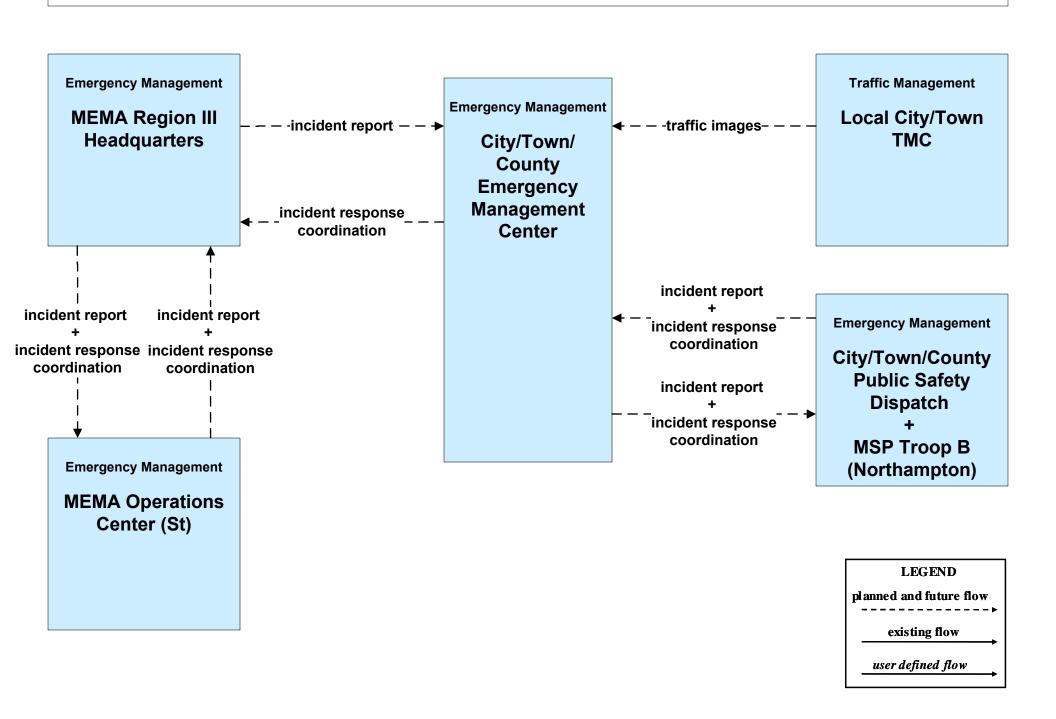

Management MassDOT - Highway Division (TM to EM)



## ATMS08 - Incident Management City of Pittsfield (TM to EM)



### ATMS08 - Incident Management City of Springfield (TM to EM)



### ATMS08 - Incident Management Town of Greenfield (TM to EM)



## ATMS08 - Incident Management Local City/Town (TM to EM)



## ATMS08 - Incident Management MassDOT - Highway Division (EM to MCM)





## ATMS08 - Incident Management Local City/Town (EM to MCM)





# ATMS08 - Incident Management City/Town/County (EM to EV)





## ATMS08 - Incident Management Rail Operations Coordination



#### ATMS10 - Electronic Toll Collection MassDOT - Highway Division (2 of 2)



#### ATMS21 - Roadway Closure Management MassDOT - Highway Division



#### EM01 - Emergency Response Coordination Local City/Town/County



## EM01 - Emergency Response Coordination City/Town/County





## EM02 - Emergency Routing City/Town/County / City of Pittsfield



## EM02 - Emergency Routing City/Town/County / MassDOT - Highway Division



## EM02 - Emergency Routing City/Town/County / City of Springfield



## EM02 - Emergency Routing City/Town/County / Town of Greenfield



## EM02 - Emergency Routing City/Town/County / City of Northampton





## EM02 - Emergency Routing City/Town/County / Town of Amherst





# EM02 - Emergency Routing City/Town/County / Town of Great Barrington





## EM02 - Emergency Routing City/Town/County



# EM07 - Early Warning System City/Town/County





### EM08 - Disaster Response City/Town/County (1 of 3)



## EM08 - Disaster Response City/Town/County (2 of 3)





### EM08 - Disas