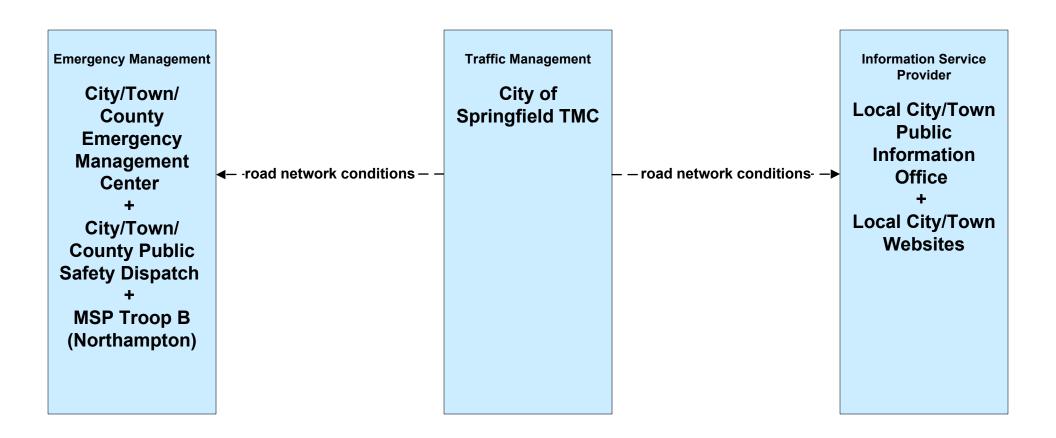

#### AD1 - ITS Data Mart MassDOT - RMV Crash Report Database





### APTS05 - Transit Security Fixed Route (2 of 3)





#### ATMS06 - Traffic Information Dissemination MassDOT - Highway Division (2 of 2)



LEGEND
planned and future flow
existing flow
user defined flow

MassDOT HOC shall provide information dissemination services in the event the MassDOT - Highway Division District Offices are closed or there is an outstanding emergency where it is deemed necessary to do so.

# ATMS06 - Traffic Information Dissemination City of Pittsfield (2 of 2)





# ATMS06 - Traffic Information Dissemination City of Springfield (2 of 2)





# ATMS06 - Traffic Information Dissemination Town of Greenfield (2 of 2)





# ATMS06 - Traffic Information Dissemination Local City/Town (2 of 2)





## ATMS08 - Incident Management MassDOT - Highway Division (TM to EM)



## ATMS08 - Incident Management City of Pittsfield (TM to EM)



### ATMS08 - Incident Management City of Springfield (TM to EM)



### ATMS08 - Incident Management Town of Greenfield (TM to EM)



## ATMS08 - Incident Management Local City/Town (TM to EM)



## ATMS08 - Incident Management MassDOT - Highway Division (EM to MCM)





## ATMS08 - Incident Management Local City/Town (EM to MCM)





# ATMS08 - Incident Management City/Town/County (EM to EV)





## ATMS08 - Incident Management Rail Operations Coordination



#### ATMS10 - Electronic Toll Collection