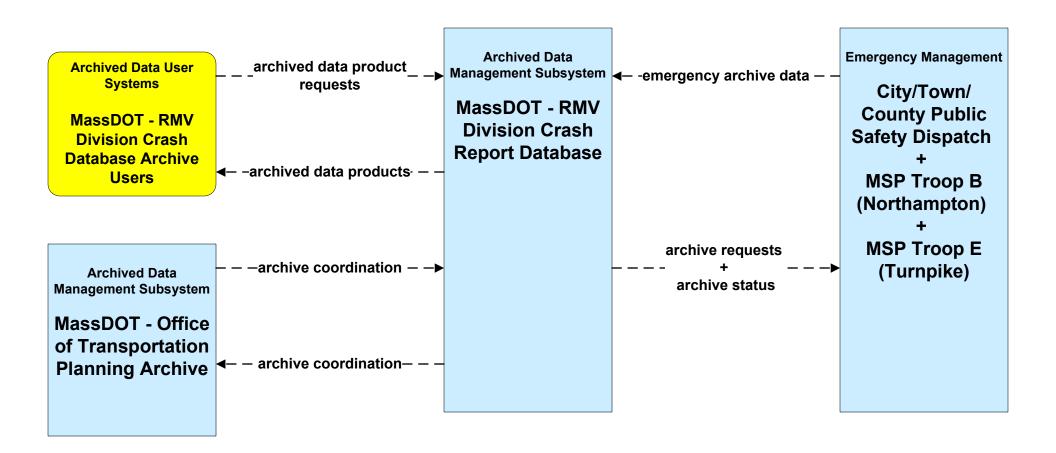

#### AD1 - ITS Data Mart MassDOT - RMV Crash Report Database





### APTS05 - Transit Security Fixed Route (2 of 3)





#### ATMS06 - Traffic Information Dissemination MassDOT - Highway Division (2 of 2)



LEGEND
planned and future flow
existing flow
user defined flow

MassDOT HOC shall provide information dissemination services in the event the MassDOT - Highway Division District Offices are closed or there is an outstanding emergency where it is deemed necessary to do so.

# ATMS06 - Traffic Information Dissemination City of Pittsfield (2 of 2)





# ATMS06 - Traffic Information Dissemination City of Springfield (2 of 2)





# ATMS06 - Traffic Information Dissemination Town of Greenfield (2 of 2)





# ATMS06 - Traffic Information Dissemination Local City/Town (2 of 2)





## ATMS08 - Incident Management MassDOT - Highway Division (TM to EM)