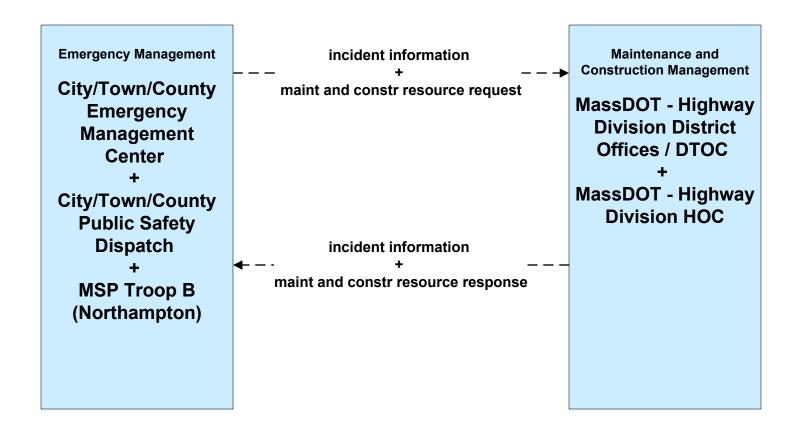

closed or there is an outstanding emergency where it is deemed necessary to do so.

# ATMS06 - Traffic Information Dissemination City of Pittsfield (2 of 2)





# ATMS06 - Traffic Information Dissemination City of Springfield (2 of 2)





# ATMS06 - Traffic Information Dissemination Town of Greenfield (2 of 2)





# ATMS06 - Traffic Information Dissemination Local City/Town (2 of 2)





## ATMS08 - Incident Management MassDOT - Highway Division (TM to EM)



## ATMS08 - Incident Management City of Pittsfield (TM to EM)



### ATMS08 - Incident Management City of Springfield (TM to EM)



### ATMS08 - Incident Management Town of Greenfield (TM to EM)



## ATMS08 - Incident Management Local City/Town (TM to EM)



## ATMS08 - Incident Management MassDOT - Highway Division (EM to MCM)





## ATMS08 - Incident Management Local City/Town (EM to MCM)





# ATMS08 - Incident Management City/Town/County (EM to EV)





## ATMS08 - Incident Management Rail Operations Coordination



#### ATMS10 - Electronic Toll Collection MassDOT - Highway Division (2 of 2)



#### ATMS21 - Roadway Closure Management MassDOT - Highway Division



#### EM01 - Emergency Response Coordination Local City/Town/County



## EM01 - Emergency Response Coordination City/Town/County





## EM02 - Emergency Routing City/Town/County / City of Pittsfield



## EM02 - Emergency Routing City/Town/County / MassDOT - Highway Division



## EM02 - Emergency Routing City/Town/County / City of Springfield



## EM02 - Emergency Routing City/Town/County / Town of Greenfield



## EM02 - Emergency Routing City/