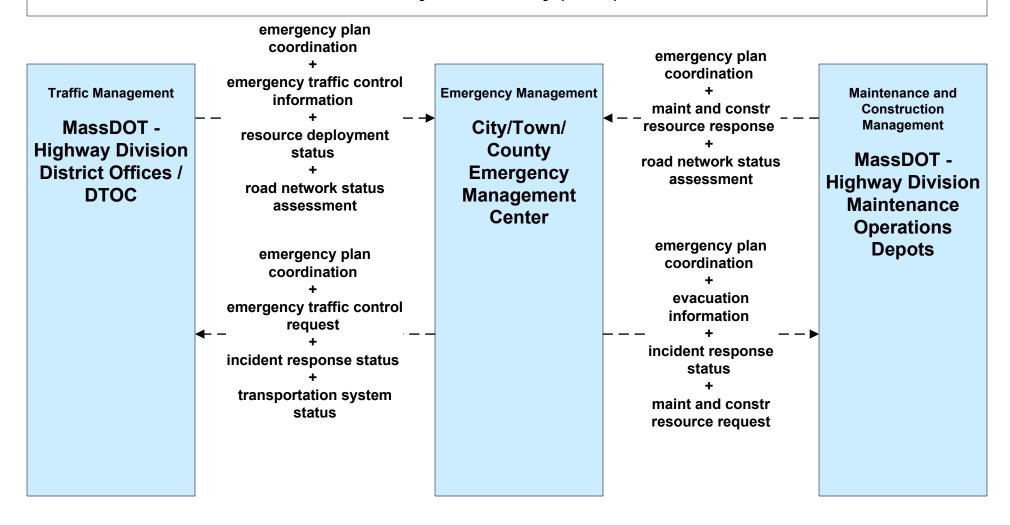

# MC10 - Maintenance and Construction Activity Coordination MassDOT - Highway Division (1 of 2)