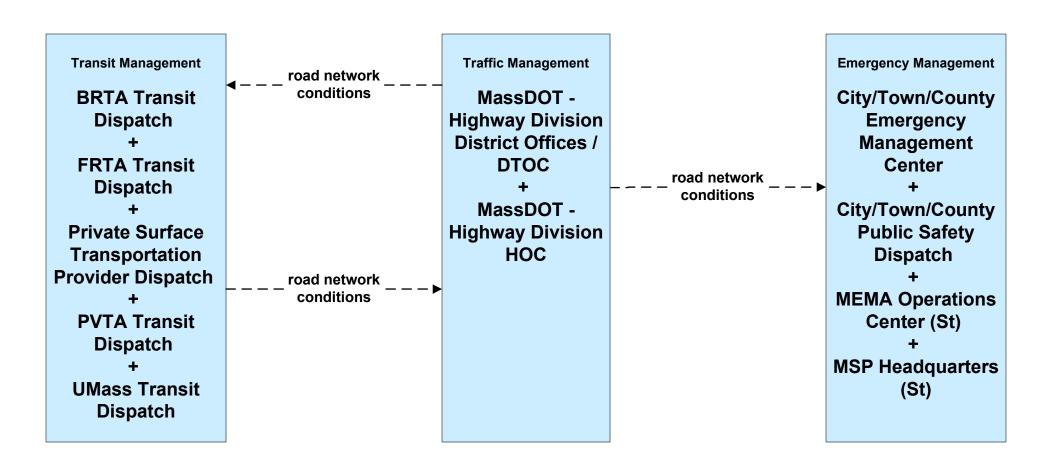

#### ATMS06 - Traffic Information Dissemination MassDOT - Highway Division (2 of 2)

LEGEND
planned and future flow
existing flow
user defined flow

MassDOT HOC shall provide information dissemination services in the event the MassDOT - Highway Division District Offices are closed or there is an outstanding emergency where it is deemed necessary to do so.