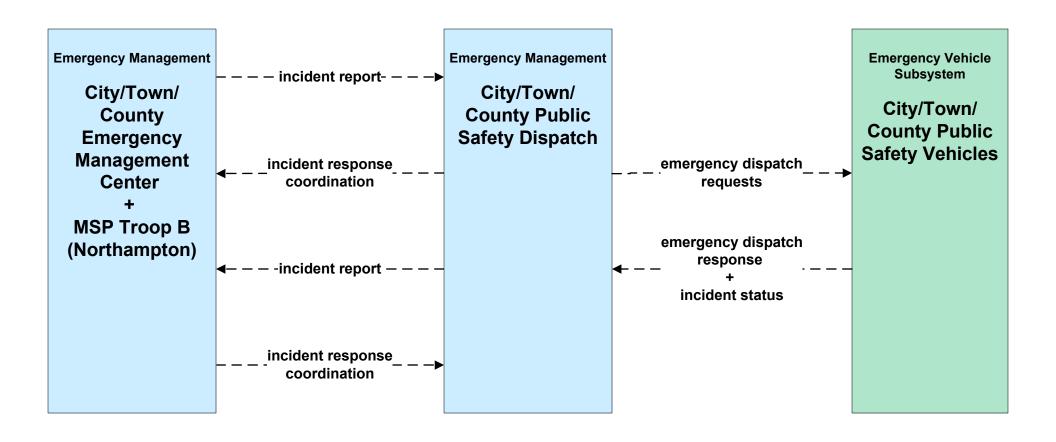

- Incident Management City of Pittsfield (TM to EM)



### ATMS08 - Incident Management City of Springfield (TM to EM)



### ATMS08 - Incident Management Town of Greenfield (TM to EM)



## ATMS08 - Incident Management Local City/Town (TM to EM)



## ATMS08 - Incident Management MassDOT - Highway Division (EM to MCM)





## ATMS08 - Incident Management Local City/Town (EM to MCM)





# ATMS08 - Incident Management City/Town/County (EM to EV)





## ATMS08 - Incident Management Rail Operations Coordination



#### ATMS10 - Electronic Toll Collection MassDOT - Highway Division (2 of 2)



#### ATMS21 - Roadway Closure Management MassDOT - Highway Division



#### EM01 - Emergency Response Coordination Local City/Town/County



## EM01 - Emergency Response Coordination City/Town/County





## EM02 - Emergency Routing City/Town/County / City of Pittsfield



## EM02 - Emergency Routing City/Town/County / MassDOT - Highway Division



## EM02 - Emergency Routing City/Town/County / City of Springfield



## EM02 - Emergency Routing City/Town/County / Town of Greenfield



## EM02 - Emergency Routing City/Town/County / City of Northampton





## EM02 - Emergency Routing City/Town/County / Town of Amherst





# EM02 - Emergency Routing City/Town/County / Town of Great Barrington





## EM02 - Emergency Routing City/Town/County



# EM07 - Early Warning System City/Town/County





### EM08 - Disaster Response City/Town/County (1 of 3)



## EM08 - Disaster Response City/Town/County (2 of 3)





### EM08 - Disaster Response City/Town/County (3 of 3)



## EM09 - Evacuation