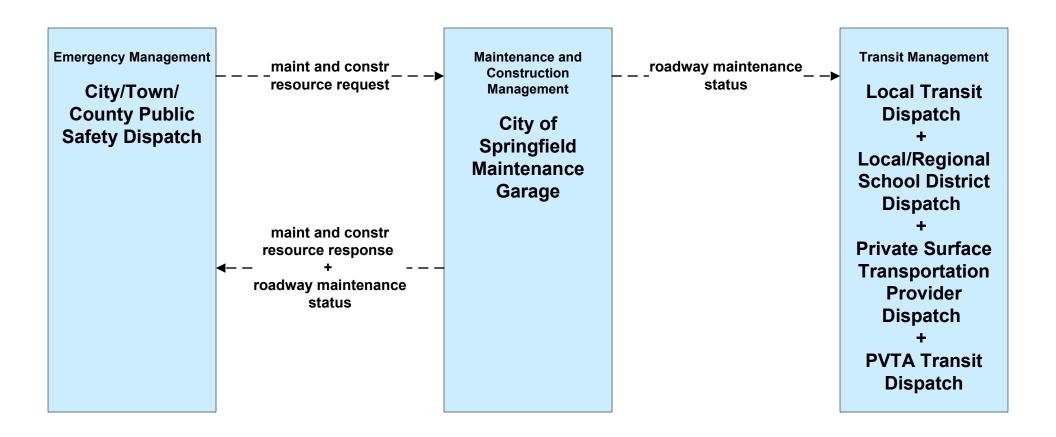

#### MC10 - Maintenance and Construction Activity Coordination City of Springfield