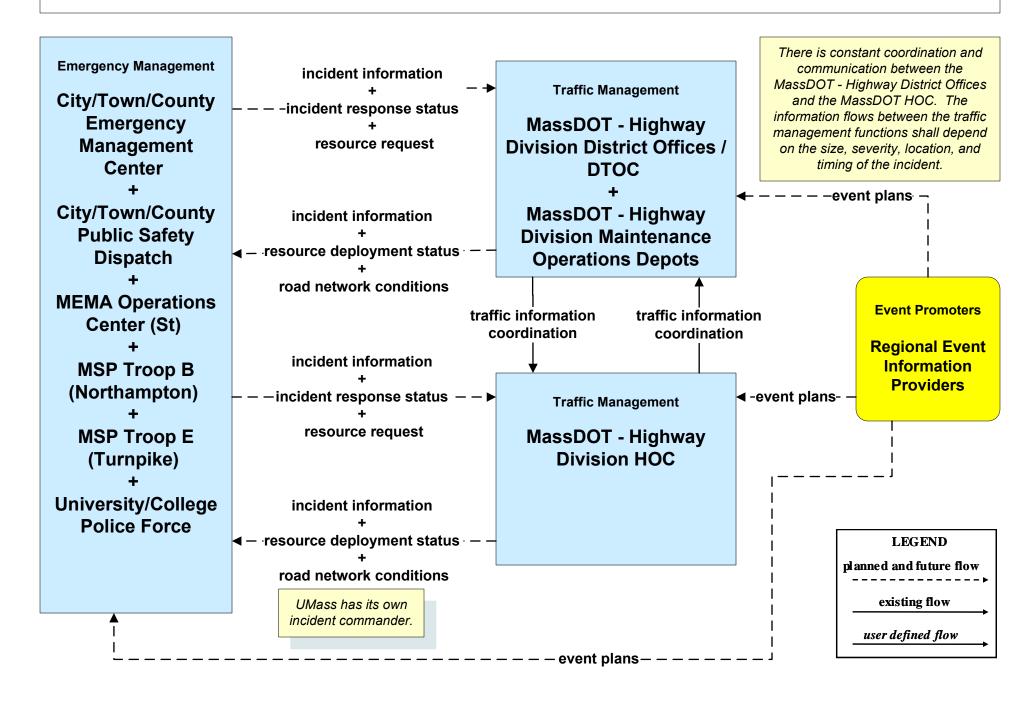

### APTS05 - Transit Security Fixed Route (2 of 3)





#### ATMS06 - Traffic Information Dissemination MassDOT - Highway Division (2 of 2)



LEGEND
planned and future flow
existing flow
user defined flow

MassDOT HOC shall provide information dissemination services in the event the MassDOT - Highway Division District Offices are closed or there is an outstanding emergency where it is deemed necessary to do so.

# ATMS06 - Traffic Information Dissemination City of Pittsfield (2 of 2)





# ATMS06 - Traffic Information Dissemination City of Springfield (2 of 2)





# ATMS06 - Traffic Information Dissemination Town of Greenfield (2 of 2)





# ATMS06 - Traffic Information Dissemination Local City/Town (2 of 2)





## ATMS08 - Incident Management MassDOT - Highway Division (TM to EM)



## ATMS08 - Incident Management City of Pittsfield (TM to EM)



### ATMS08 - Incident Management City of Springfield (TM to EM)



### ATMS08 - Incident Management Town of Greenfield (TM to EM)



## ATMS08 - Incident Management Local City/Town (TM to EM)



## ATMS08 - Incident Management MassDOT - Highway Division (EM to MCM)





## ATMS08 - Incident Management Local City/Town (EM to MCM)





# ATMS08 - Incident Management City/Town/County (EM to EV)





## ATMS08 - Incident Management Rail Operations Coordination



#### ATMS10 - Electronic Toll Collection MassDOT - Highway Division (2 of 2)



#### ATMS21 - Roadway Closure Management MassDOT - Highway Division



#### EM01 - Emergency Response Coordination Local City/Town/County



## EM01 - Emergency Response Coordination City/T