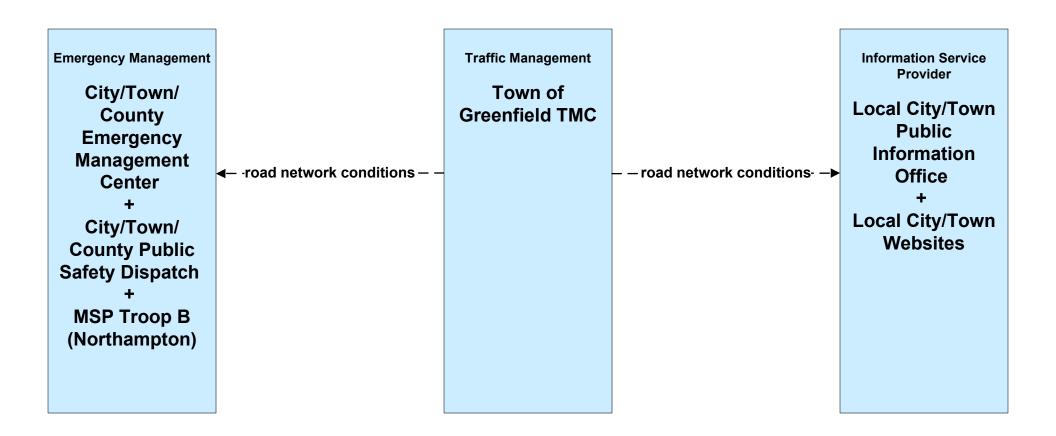

#### AD1 - ITS Data Mart MassDOT - RMV Crash Report Database





### APTS05 - Transit Security Fixed Route (2 of 3)





#### ATMS06 - Traffic Information Dissemination MassDOT - Highway Division (2 of 2)



LEGEND
planned and future flow
existing flow
user defined flow

MassDOT HOC shall provide information dissemination services in the event the MassDOT - Highway Division District Offices are closed or there is an outstanding emergency where it is deemed necessary to do so.

# ATMS06 - Traffic Information Dissemination City of Pittsfield (2 of 2)





# ATMS06 - Traffic Information Dissemination City of Springfield (2 of 2)





# ATMS06 - Traffic Information Dissemination Town of Greenfield (2 of 2)





# ATMS06 - Traffic Information Dissemination Local City/Town (2 of 2)





## ATMS08 - Incident Management MassDOT - Highway Division (TM to EM)



## ATMS08 - Incident Management City of Pittsfield (TM to EM)



### ATMS08 - Incident Management City of Springfield (TM to EM)



### ATMS08 - Incident Management Town of Greenfield (TM to EM)



## ATMS08 - Incident Management Local City/Town (TM to EM)



## ATMS08 - Incident Management MassDOT - Highway Division (EM to MCM)





## ATMS08 - Incident Management Local City/Town (EM to MCM)





# ATMS08 - Incident Management City/Town/County (EM to EV)





## ATMS08 - Incident Management Rail Operations Coordination



#### ATMS10 - Electronic Toll Collection MassDOT - Highway Division (2 of 2)



#### ATMS21 - Roadway Closure Managemen