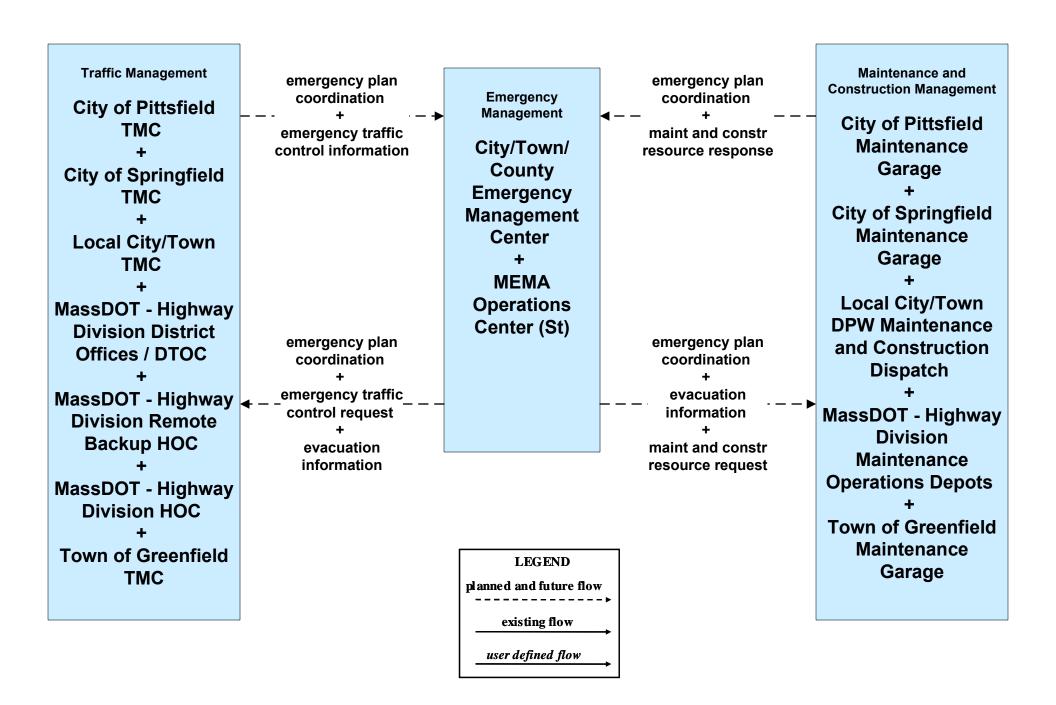

ttsfield



## EM02 - Emergency Routing City/Town/County / MassDOT - Highway Division



## EM02 - Emergency Routing City/Town/County / City of Springfield



## EM02 - Emergency Routing City/Town/County / Town of Greenfield



## EM02 - Emergency Routing City/Town/County / City of Northampton





## EM02 - Emergency Routing City/Town/County / Town of Amherst





# EM02 - Emergency Routing City/Town/County / Town of Great Barrington





## EM02 - Emergency Routing City/Town/County



# EM07 - Early Warning System City/Town/County





### EM08 - Disaster Response City/Town/County (1 of 3)



## EM08 - Disaster Response City/Town/County (2 of 3)





### EM08 - Disaster Response City/Town/County (3 of 3)



## EM09 - Evacuation and Reentry Management MEMA (1 of 2) (EM to TM, EM to MCM)



## EM09 - Evacuation and Reentry Management MEMA (2 of 2) (EM to EM, EM to TRMS)



## MC04 - Weather Information Processing and Distribution Weather Services (2 of 2)



## MC04 - Weather Information Processing and Distribution Local City/Town



### MC06 - Winter Maintenance City of Springfield (2 of 2)





### MC06 - Winter Maintenance Local City/Town (2 of 2)



### MC08 - Workzone Management MassDOT - Highway Division (2 of 2)



## MC08 - Workzone Management City of Pittsfield



#### MC08 - Workzone Management City of Springfield



#### MC08 - Workzone Management Town of Greenfield



## MC08 - Workzone Management Local City/Town



# MC10 - Maintenance and Construction Activity Coordination MassDOT - Highway Division (1 of 2)



### MC10 - Maintenance and Construction Activity