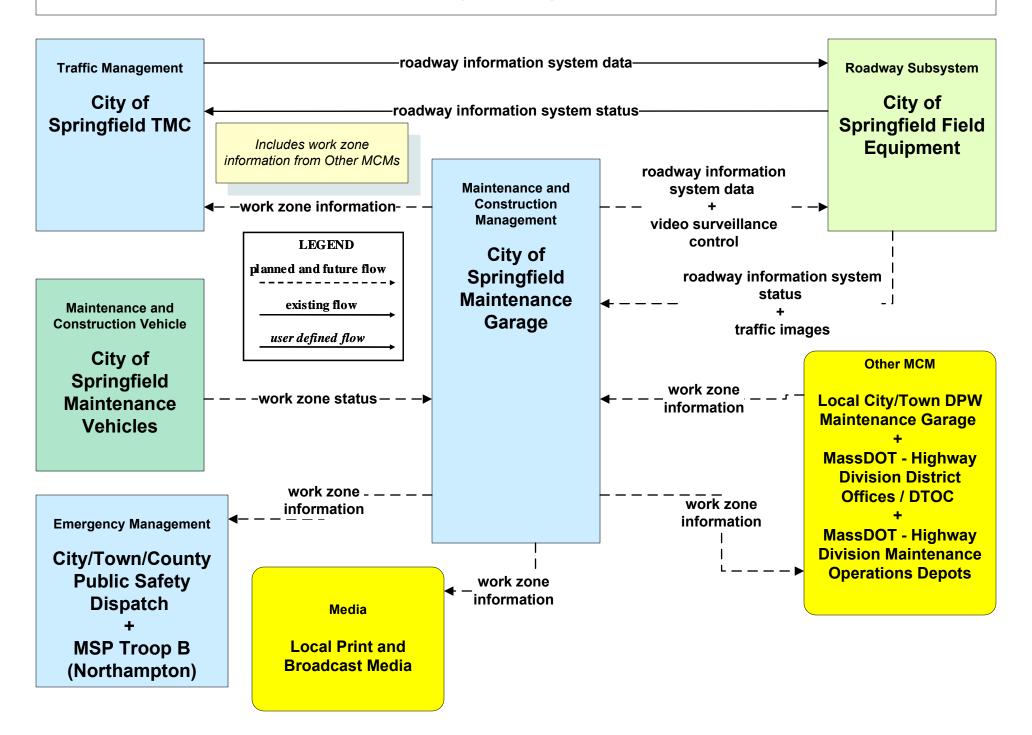

EM08 - Disaster Response City/Town/County (1 of 3)



## EM08 - Disaster Response City/Town/County (2 of 3)





### EM08 - Disaster Response City/Town/County (3 of 3)



## EM09 - Evacuation and Reentry Management MEMA (1 of 2) (EM to TM, EM to MCM)



## EM09 - Evacuation and Reentry Management MEMA (2 of 2) (EM to EM, EM to TRMS)



## MC04 - Weather Information Processing and Distribution Weather Services (2 of 2)



## MC04 - Weather Information Processing and Distribution Local City/Town



### MC06 - Winter Maintenance City of Springfield (2 of 2)





### MC06 - Winter Maintenance Local City/Town (2 of 2)



### MC08 - Workzone Management MassDOT - Highway Division (2 of 2)



## MC08 - Workzone Management City of Pittsfield



#### MC08 - Workzone Management City of Springfield



#### MC08 - Workzone Management Town of Greenfield



## MC08 - Workzone Management Local City/Town



# MC10 - Maintenance and Construction Activity Coordination MassDOT - Highway Division (1 of 2)



### MC10 - Maintenance and Construction Activity Coordination City of Pittsfield



#### MC10 - Maintenance and Construction Activity Coordination City of Springfield



### MC10 - Maintenance and Construction Activity Coordination Town of Greenfield



### MC10 - Maintenance and Construction Activity Coordination Local City/Town