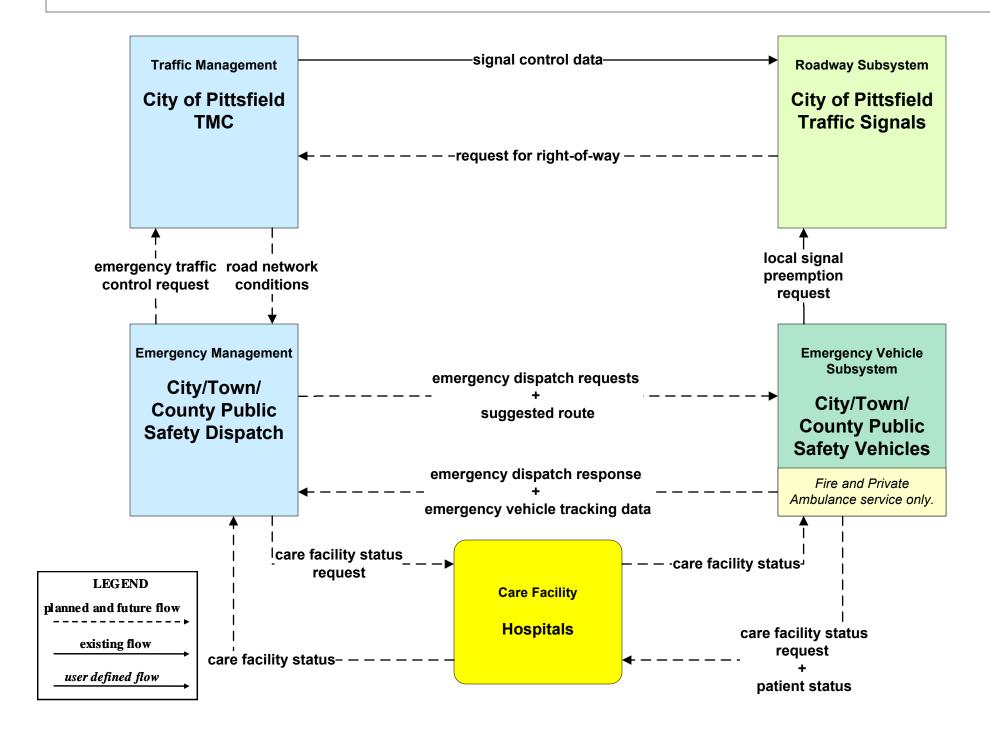

ident Management City of Springfield (TM to EM)



### ATMS08 - Incident Management Town of Greenfield (TM to EM)



## ATMS08 - Incident Management Local City/Town (TM to EM)



## ATMS08 - Incident Management MassDOT - Highway Division (EM to MCM)





## ATMS08 - Incident Management Local City/Town (EM to MCM)





# ATMS08 - Incident Management City/Town/County (EM to EV)





## ATMS08 - Incident Management Rail Operations Coordination



#### ATMS10 - Electronic Toll Collection MassDOT - Highway Division (2 of 2)



#### ATMS21 - Roadway Closure Management MassDOT - Highway Division



#### EM01 - Emergency Response Coordination Local City/Town/County



## EM01 - Emergency Response Coordination City/Town/County





## EM02 - Emergency Routing City/Town/County / City of Pittsfield



## EM02 - Emergency Routing City/Town/County / MassDOT - Highway Division



## EM02 - Emergency Routing City/Town/County / City of Springfield



## EM02 - Emergency Routing City/Town/County / Town of Greenfield



## EM02 - Emergency Routing City/Town/County / City of Northampton





## EM02 - Emergency Routing City/Town/County / Town of Amherst





# EM02 - Emergency Routing City/Town/County / Town of Great Barrington





## EM02 - Emergency Routing City/Town/County



# EM07 - Early Warning System City/Town/County





### EM08 - Disaster Response City/Town/County (1 of 3)



## EM08 - Disaster Response City/Town/County (2 of 3)





### EM08 - Disaster Response City/Town/County (3 of 3)



## EM09 - Evacuation and Reentry Management MEMA (1 of 2) (EM to TM, EM to MCM)



## EM09