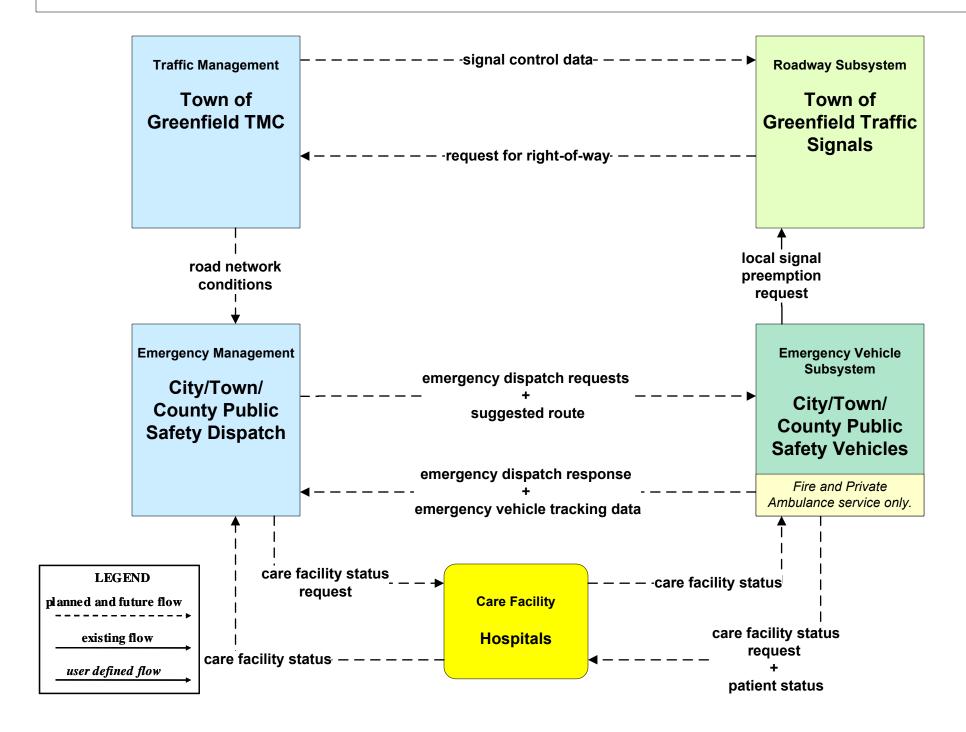

OT - Highway Division (EM to MCM)





## ATMS08 - Incident Management Local City/Town (EM to MCM)





# ATMS08 - Incident Management City/Town/County (EM to EV)





## ATMS08 - Incident Management Rail Operations Coordination



#### ATMS10 - Electronic Toll Collection MassDOT - Highway Division (2 of 2)



#### ATMS21 - Roadway Closure Management MassDOT - Highway Division



#### EM01 - Emergency Response Coordination Local City/Town/County



## EM01 - Emergency Response Coordination City/Town/County





## EM02 - Emergency Routing City/Town/County / City of Pittsfield



## EM02 - Emergency Routing City/Town/County / MassDOT - Highway Division



## EM02 - Emergency Routing City/Town/County / City of Springfield



## EM02 - Emergency Routing City/Town/County / Town of Greenfield



## EM02 - Emergency Routing City/Town/County / City of Northampton





## EM02 - Emergency Routing City/Town/County / Town of Amherst





# EM02 - Emergency Routing City/Town/County / Town of Great Barrington





## EM02 - Emergency Routing City/Town/County



# EM07 - Early Warning System City/Town/County





### EM08 - Disaster Response City/Town/County (1 of 3)



## EM08 - Disaster Response City/Town/County (2 of 3)





### EM08 - Disaster Response City/Town/County (3 of 3)



## EM09 - Evacuation and Reentry Management MEMA (1 of 2) (EM to TM, EM to MCM)



## EM09 - Evacuation and Reentry Management MEMA (2 of 2) (EM to EM, EM to TRMS)



## MC04 - Weather Information Processing and Distribution Weather Services (2 of 2)



## MC04 - Weather Information Processing and Distribu