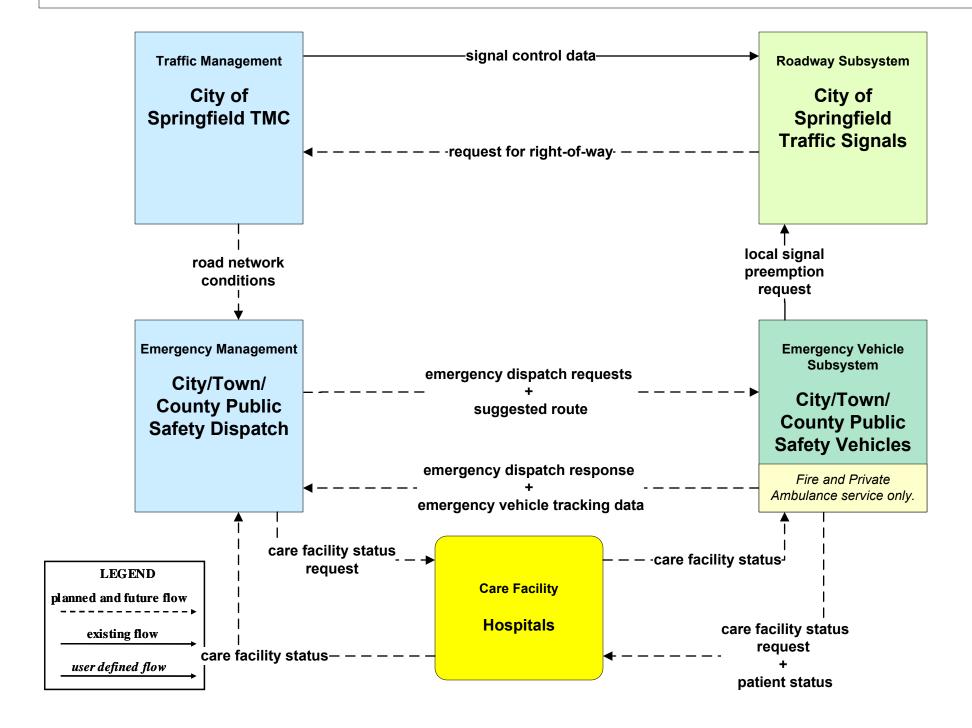

t Local City/Town (TM to EM)



## ATMS08 - Incident Management MassDOT - Highway Division (EM to MCM)





## ATMS08 - Incident Management Local City/Town (EM to MCM)





# ATMS08 - Incident Management City/Town/County (EM to EV)





## ATMS08 - Incident Management Rail Operations Coordination



#### ATMS10 - Electronic Toll Collection MassDOT - Highway Division (2 of 2)



#### ATMS21 - Roadway Closure Management MassDOT - Highway Division



#### EM01 - Emergency Response Coordination Local City/Town/County



## EM01 - Emergency Response Coordination City/Town/County





## EM02 - Emergency Routing City/Town/County / City of Pittsfield



## EM02 - Emergency Routing City/Town/County / MassDOT - Highway Division



## EM02 - Emergency Routing City/Town/County / City of Springfield



## EM02 - Emergency Routing City/Town/County / Town of Greenfield



## EM02 - Emergency Routing City/Town/County / City of Northampton





## EM02 - Emergency Routing City/Town/County / Town of Amherst





# EM02 - Emergency Routing City/Town/County / Town of Great Barrington





## EM02 - Emergency Routing City/Town/County



# EM07 - Early Warning System City/Town/County





### EM08 - Disaster Response City/Town/County (1 of 3)



## EM08 - Disaster Response City/Town/County (2 of 3)





### EM08 - Disaster Response City/Town/County (3 of 3)



## EM09 - Evacuation and Reentry Management MEMA (1 of 2) (EM to TM, EM to MCM)



## EM09 - Evacuation and Reentry Management MEMA (2 of 2) (EM to EM, EM to TRMS)



## MC04 - Weather Information Processing and Distribution Weather Servi