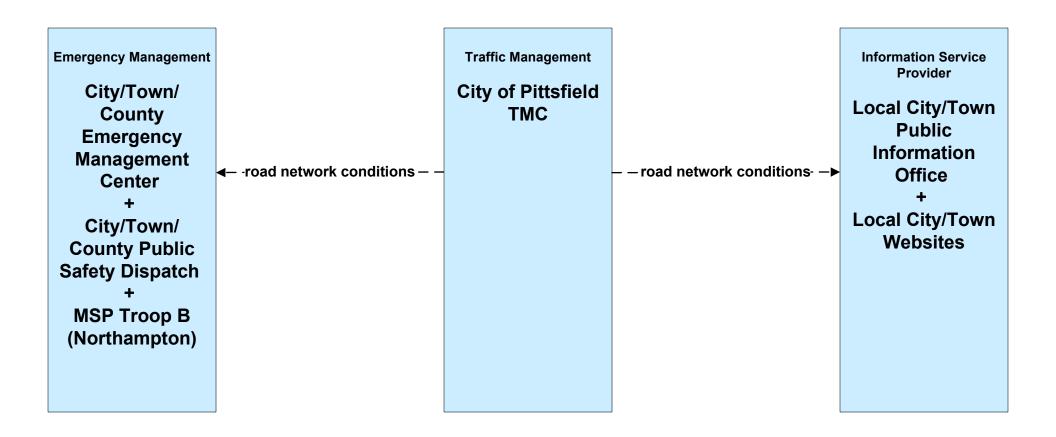

#### AD1 - ITS Data Mart MassDOT - RMV Crash Report Database





### APTS05 - Transit Security Fixed Route (2 of 3)





#### ATMS06 - Traffic Information Dissemination MassDOT - Highway Division (2 of 2)



LEGEND
planned and future flow
existing flow
user defined flow

MassDOT HOC shall provide information dissemination services in the event the MassDOT - Highway Division District Offices are closed or there is an outstanding emergency where it is deemed necessary to do so.

# ATMS06 - Traffic Information Dissemination City of Pittsfield (2 of 2)





# ATMS06 - Traffic Information Dissemination City of Springfield (2 of 2)





# ATMS06 - Traffic Information Dissemination Town of Greenfield (2 of 2)





# ATMS06 - Traffic Information Dissemination Local City/Town (2 of 2)





## ATMS08 - Incident Management MassDOT - Highway Division (TM to EM)



## ATMS08 - Incident Management City of Pittsfield (TM to EM)



### ATMS08 - Incident Management City of Springfield (TM to EM)



### ATMS08 - Incident Management Town of Greenfield (TM to EM)



## ATMS08 - Incident Management Local City/Town (TM to EM)



## ATMS08 - Incident Management MassDOT - Highway Division (EM to MCM)





## ATMS08 - Incident Management Local City/Town (EM to MCM)





# ATMS08 - Incident Management City/Town/County (EM to EV)





## ATMS08 - Incident Manag