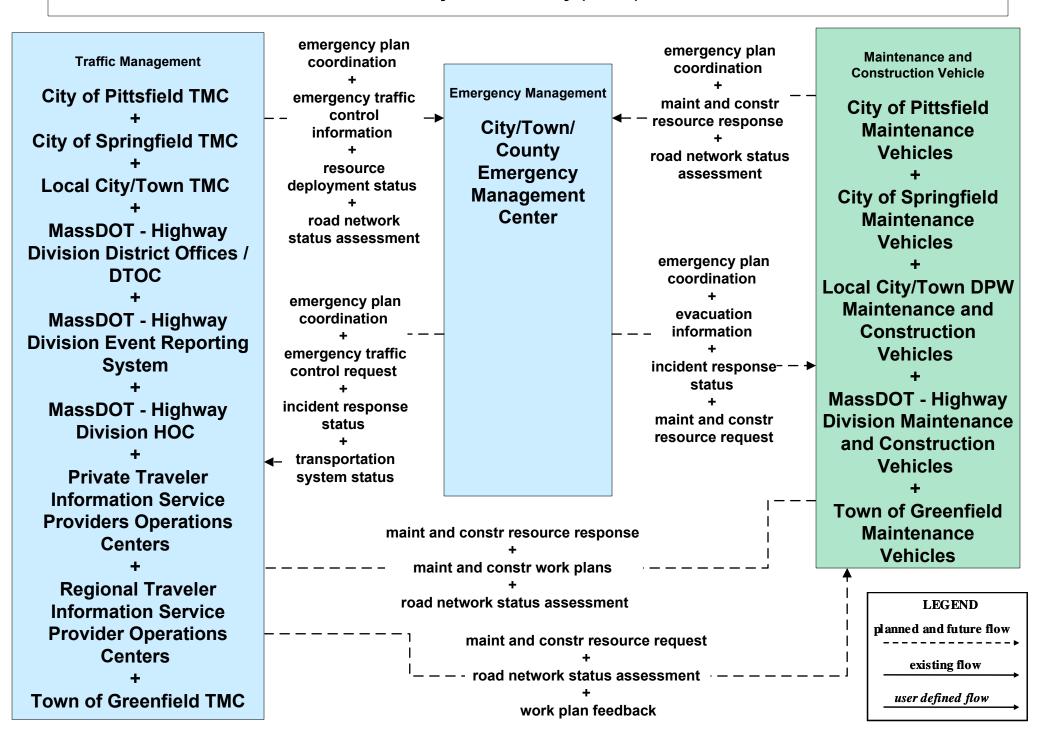

# MC10 - Maintenance and Construction Activity Coordination MassDOT - Highway Division (1 of 2)

### MC10 - Maintenance and Construction Activity Coordination City of Pittsfield

#### MC10 - Maintenance and Construction Activity Coordination City of Springfield

### MC10 - Maintenance and Construction Activity Coordination Town of Greenfield

### MC10 - Maintenance and Construction Activity Coordination Local City/Town