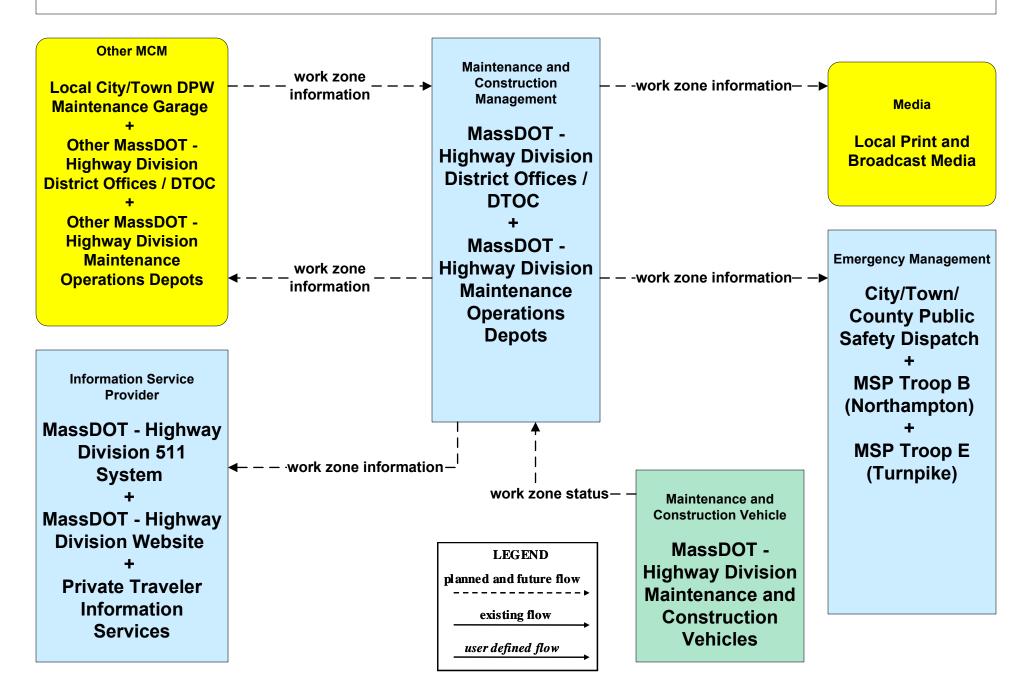

## EM02 - Emergency Routing City/Town/County



# EM07 - Early Warning System City/Town/County





### EM08 - Disaster Response City/Town/County (1 of 3)



## EM08 - Disaster Response City/Town/County (2 of 3)





### EM08 - Disaster Response City/Town/County (3 of 3)



## EM09 - Evacuation and Reentry Management MEMA (1 of 2) (EM to TM, EM to MCM)



## EM09 - Evacuation and Reentry Management MEMA (2 of 2) (EM to EM, EM to TRMS)



## MC04 - Weather Information Processing and Distribution Weather Services (2 of 2)



## MC04 - Weather Information Processing and Distribution Local City/Town



### MC06 - Winter Maintenance City of Springfield (2 of 2)





### MC06 - Winter Maintenance Local City/Town (2 of 2)



### MC08 - Workzone Management MassDOT - Highway Division (2 of 2)



## MC08 - Workzone Management City of Pittsfield



#### MC08 - Workzone Management City of Springfield



#### MC08 - Workzone Management Town of Greenfield



## MC08 - Workzone Management Local City/Town



# MC10 - Maintenance and Construction Activity Coordination MassDOT - Highway Division (1 of 2)



### MC10 - Maintenance and Construction Activity Coordination City of Pittsfield



#### MC10 - Maintenance and Construction Activity Coordination City of Springfield



### MC10 - Maintenance and Construction Activity Coordination Town of Greenfield



### MC10 - Maintenance and Construction Activity Coordination Local City/Town