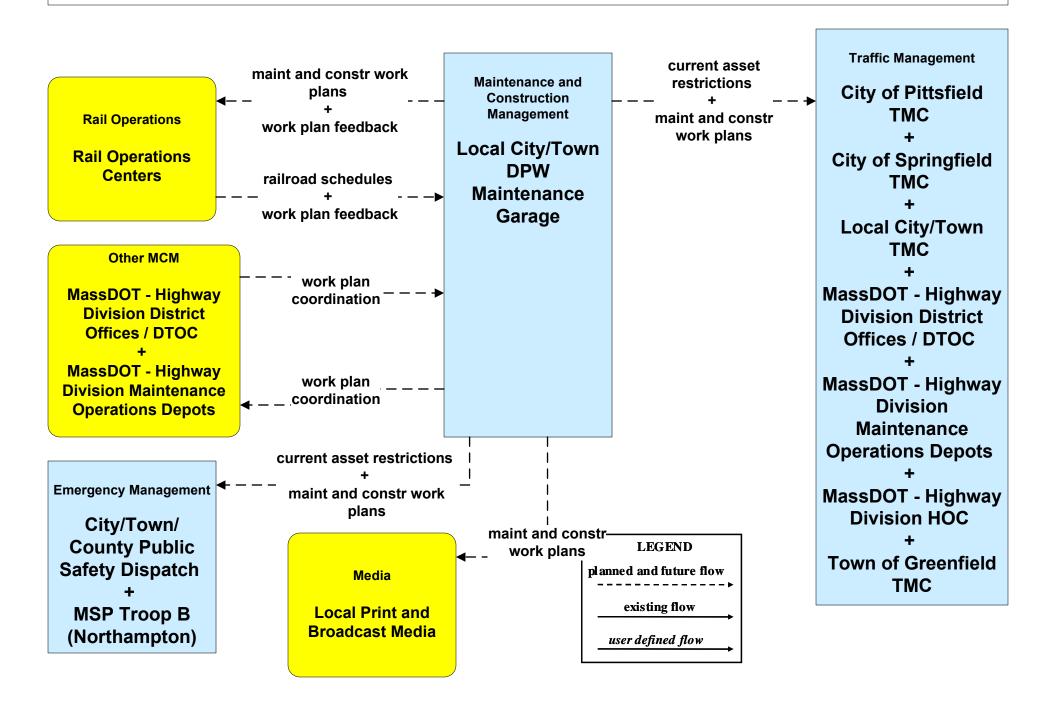

of Springfield (2 of 2)





### MC06 - Winter Maintenance Local City/Town (2 of 2)



### MC08 - Workzone Management MassDOT - Highway Division (2 of 2)



## MC08 - Workzone Management City of Pittsfield



#### MC08 - Workzone Management City of Springfield



#### MC08 - Workzone Management Town of Greenfield



## MC08 - Workzone Management Local City/Town



# MC10 - Maintenance and Construction Activity Coordination MassDOT - Highway Division (1 of 2)



### MC10 - Maintenance and Construction Activity Coordination City of Pittsfield



#### MC10 - Maintenance and Construction Activity Coordination City of Springfield



### MC10 - Maintenance and Construction Activity Coordination Town of Greenfield



### MC10 - Maintenance and Construction Activity Coordination Local City/Town