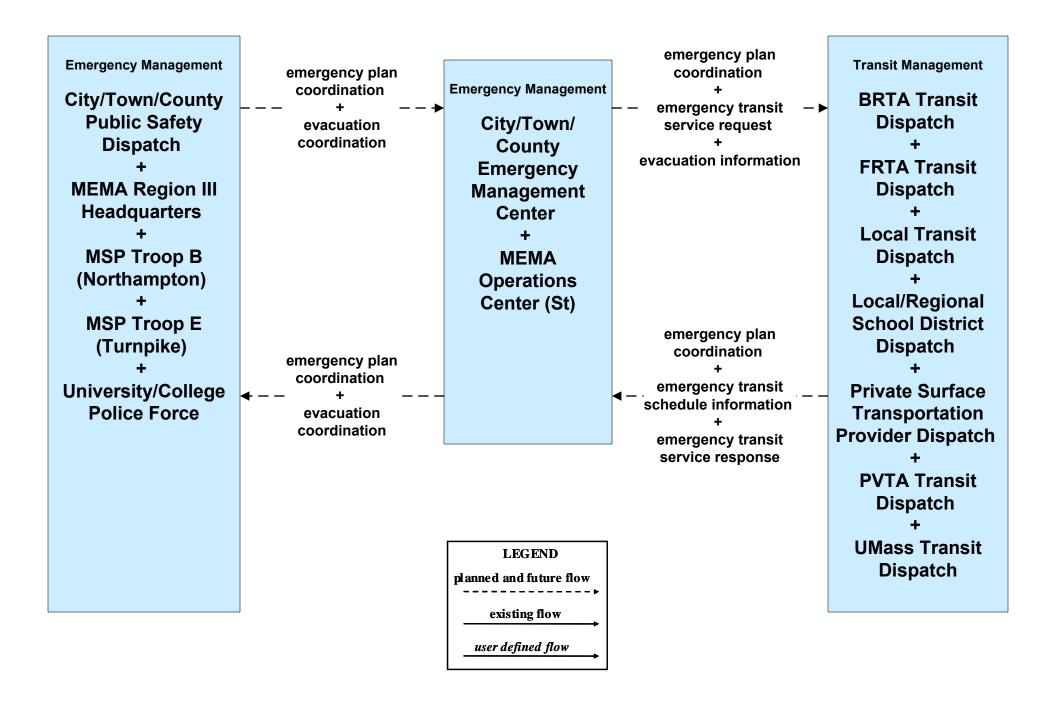

n



## EM02 - Emergency Routing City/Town/County / City of Springfield



## EM02 - Emergency Routing City/Town/County / Town of Greenfield



## EM02 - Emergency Routing City/Town/County / City of Northampton





## EM02 - Emergency Routing City/Town/County / Town of Amherst





# EM02 - Emergency Routing City/Town/County / Town of Great Barrington





## EM02 - Emergency Routing City/Town/County



# EM07 - Early Warning System City/Town/County





### EM08 - Disaster Response City/Town/County (1 of 3)



## EM08 - Disaster Response City/Town/County (2 of 3)





### EM08 - Disaster Response City/Town/County (3 of 3)



## EM09 - Evacuation and Reentry Management MEMA (1 of 2) (EM to TM, EM to MCM)



## EM09 - Evacuation and Reentry Management MEMA (2 of 2) (EM to EM, EM to TRMS)



## MC04 - Weather Information Processing and Distribution Weather Services (2 of 2)



## MC04 - Weather Information Processing and Distribution Local City/Town



### MC06 - Winter Maintenance City of Springfield (2 of 2)





### MC06 - Winter Maintenance Local City/Town (2 of 2)



### MC08 - Workzone Management MassDOT - Highway Division (2 of 2)



## MC08 - Workzone Management City of Pittsfield



#### MC08 - Workzone Management City of Springfield



#### MC08 - Workzone Management Town of Greenfield



## MC08 - Workzone Management Local City/Town



# MC10 - Maintenance and Construction Activity Coordination MassDOT - Highway Division (1 of 2)



### MC10 - Maintenance and Construction Activity Coordination City of Pittsfield



#### MC10 - Maintenance and Construction Activity