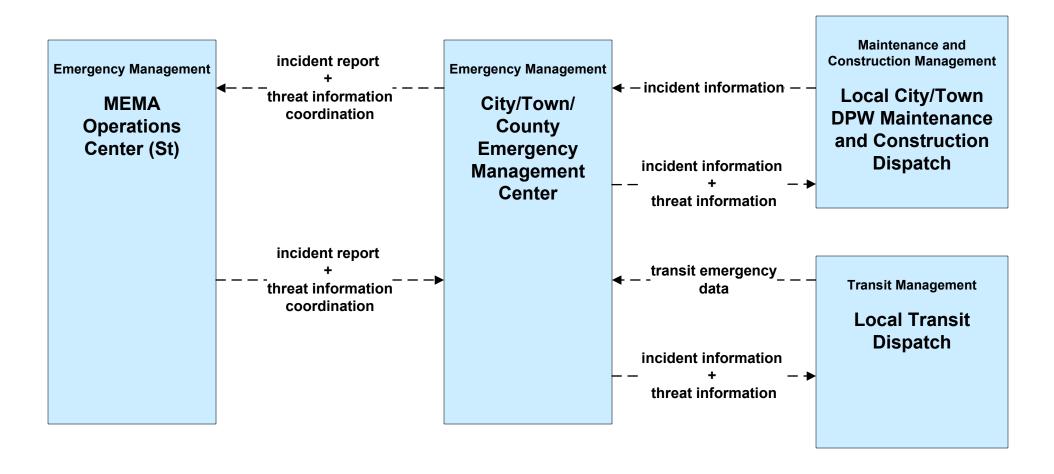

## ATMS08 - Incident Management MassDOT - Highway Division (EM to MCM)

## ATMS08 - Incident Management Local City/Town (EM to MCM)