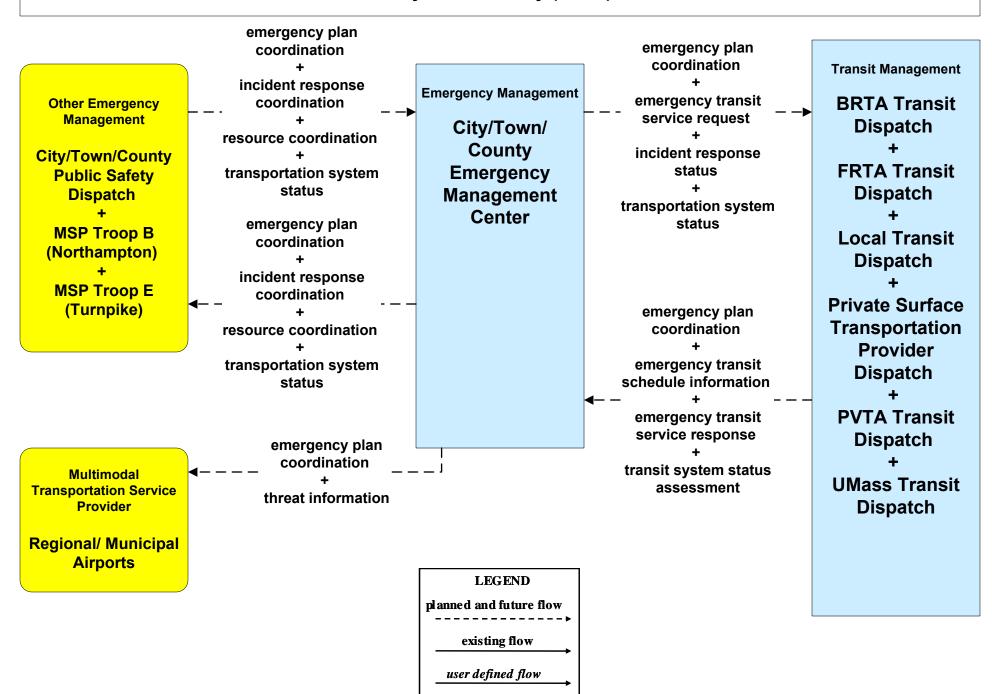

ion City/Town/County





## EM02 - Emergency Routing City/Town/County / City of Pittsfield



## EM02 - Emergency Routing City/Town/County / MassDOT - Highway Division



## EM02 - Emergency Routing City/Town/County / City of Springfield



## EM02 - Emergency Routing City/Town/County / Town of Greenfield



## EM02 - Emergency Routing City/Town/County / City of Northampton





## EM02 - Emergency Routing City/Town/County / Town of Amherst





# EM02 - Emergency Routing City/Town/County / Town of Great Barrington





## EM02 - Emergency Routing City/Town/County



# EM07 - Early Warning System City/Town/County





### EM08 - Disaster Response City/Town/County (1 of 3)



## EM08 - Disaster Response City/Town/County (2 of 3)





### EM08 - Disaster Response City/Town/County (3 of 3)



## EM09 - Evacuation and Reentry Management MEMA (1 of 2) (EM to TM, EM to MCM)



## EM09 - Evacuation and Reentry Management MEMA (2 of 2) (EM to EM, EM to TRMS)



## MC04 - Weather Information Processing and Distribution Weather Services (2 of 2)



## MC04 - Weather Information Processing and Distribution Local City/Town



### MC06 - Winter Maintenance City of Springfield (2 of 2)





### MC06 - Winter Maintenance Local City/Town (2 of 2)



### MC08 - Workzone Management MassDOT - Highway Division (2 of 2)



## MC08 - Workzone Management City of Pittsfield



#### MC08 - Workzone Management City of Springfield



#### MC08 - Workzone Management Town of Greenfield



## MC08 - Workzone Management Local City/Town



# MC10 - Maintenance and Construction Activity Coordination MassD