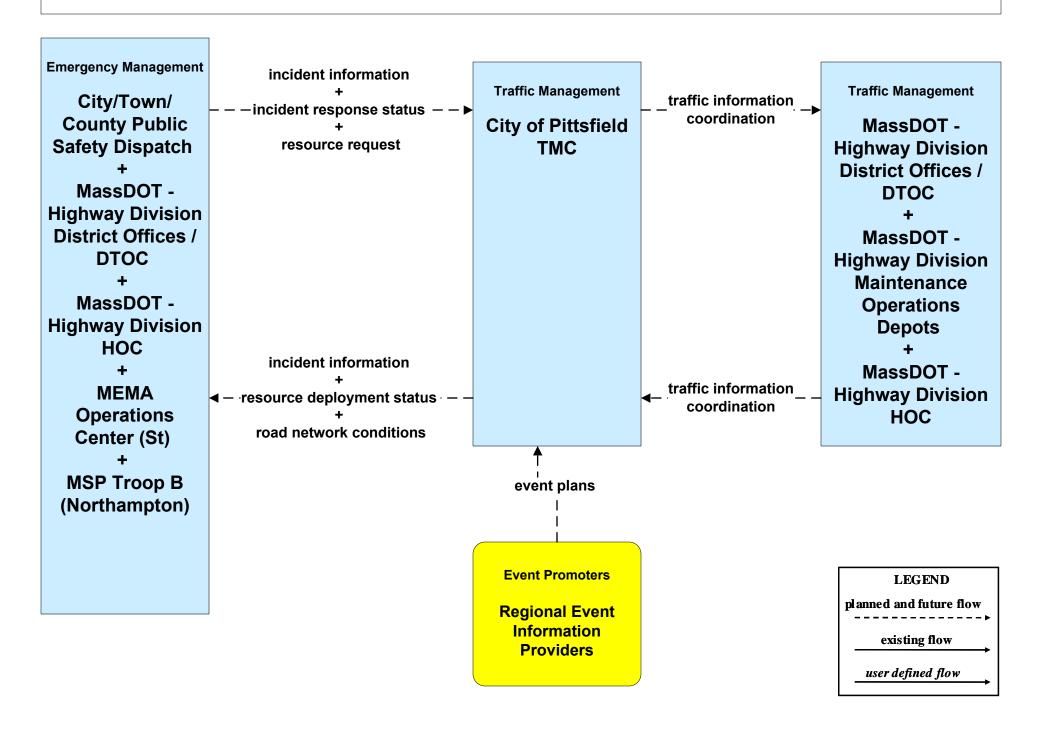

### ATMS01 - Network Surveillance MSP





#### ATMS06 - Traffic Information Dissemination MassDOT - Highway Division (2 of 2)



LEGEND
planned and future flow
existing flow
user defined flow

MassDOT HOC shall provide information dissemination services in the event the MassDOT - Highway Division District Offices are closed or there is an outstanding emergency where it is deemed necessary to do so.

# ATMS08 - Incident Management MassDOT - Highway Division (TM to EM)



# ATMS08 - Incident Management City of Pittsfield (TM to EM)



## ATMS08 - Incident Management City of Springfield (TM to EM)



## ATMS08 - Incident Management Town of Greenfield (TM to EM)



# ATMS08 - Incident Management Local City/Town (TM to EM)



#### EM01 - Emergency Response Coordination Local City/Town/County



### EM01 - Emergency Response Coordination MEMA





# EM07 - Early Warning System City/Town/County





### EM07 - Early Warning System MEMA



# EM09 - Evacuation and Reentry Management MEMA (1 of 2) (EM to TM, EM to MCM)



# EM09 - Evacuation and Reentry Management MEMA (2 of 2) (EM to EM, EM to TRMS)



# MC04 - Weather Information Processing and Distribution Weather Services (2 of 2)



#### MC04 - Weather Information Processing and Distribution MassDOT - Highway Division (1 of 2)