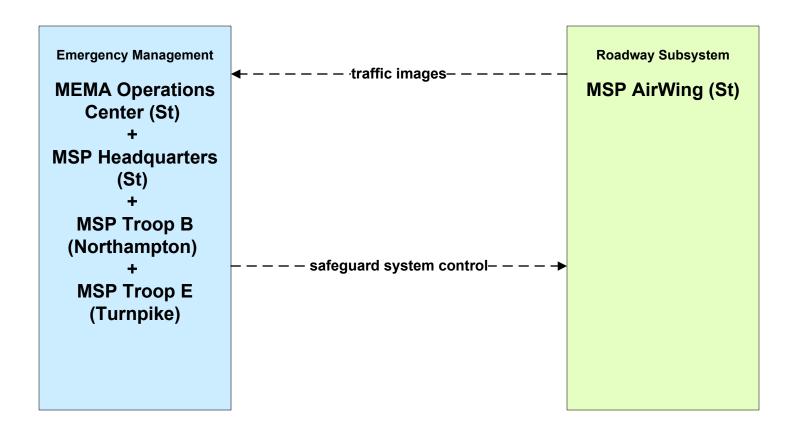

### ATMS01 - Network Surveillance MSP





#### ATMS06 - Traffic Information Dissemination MassDOT - Highway Division (2 of 2)



LEGEND
planned and future flow
existing flow
user defined flow

MassDOT HOC shall provide information dissemination services in the event the MassDOT - Highway Division District Offices are closed or there is an outstanding emergency where it is deemed necessary to do so.

# ATMS08 - Incident Management MassDOT - Highway Division (TM to EM)



# ATMS08 - Incident Management City of Pittsfield (TM to EM)



## ATMS08 - Incident Management City of Springfield (TM to EM)



## ATMS08 - Incident Management Town of Greenfield (TM to EM)



# ATMS08 - Incident Management Local City/Town (TM to EM)



#### EM01 - Emergency Response Coordination Local City/Town/County



### EM01 - Emergency Response Coordin