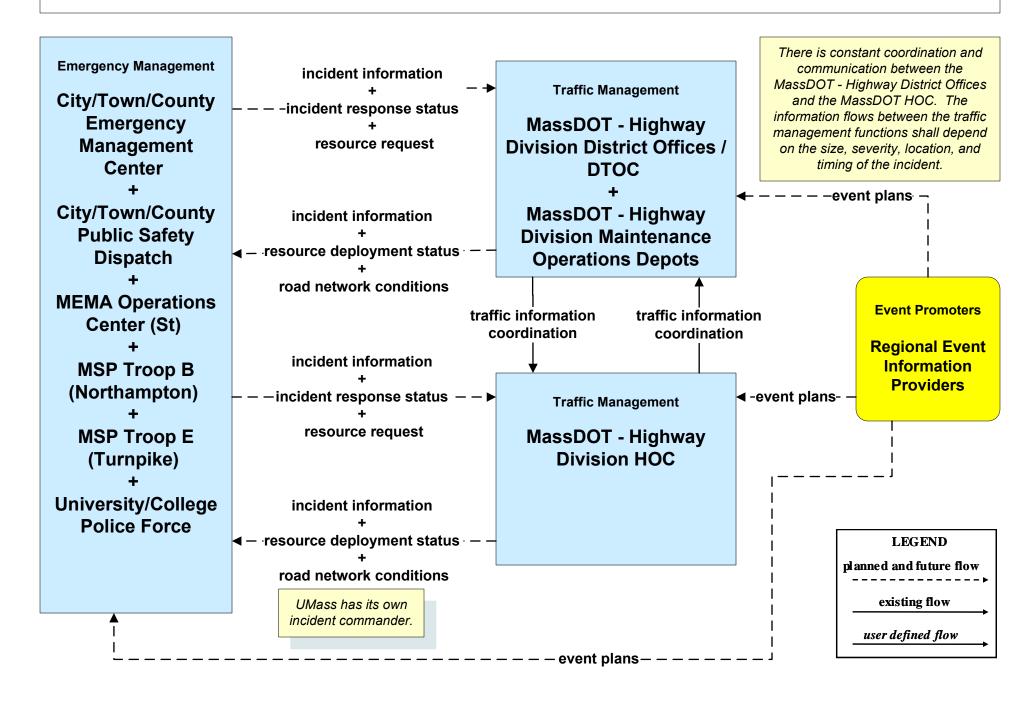

#### EM01 - Emergency Response Coordination Local City/Town/County

### EM01 - Emergency Response Coordination MEMA