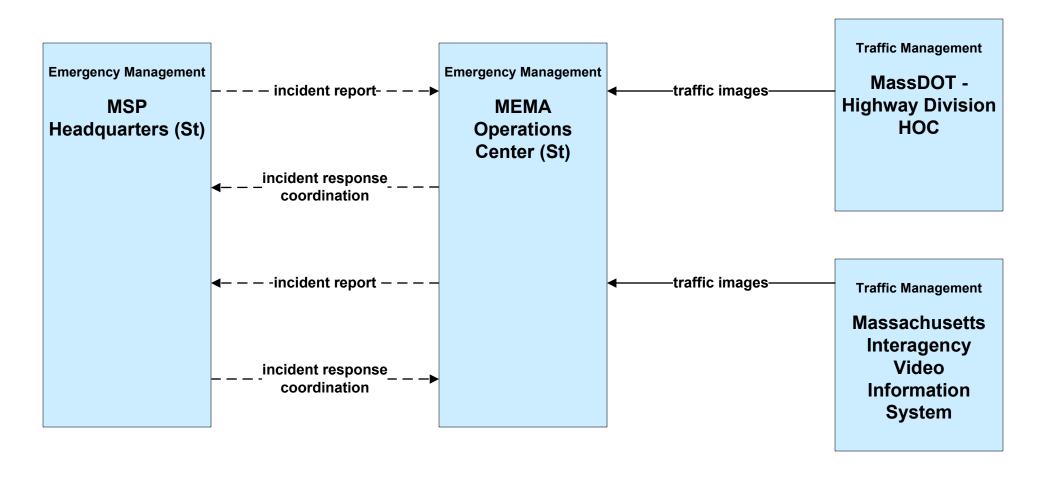

S06 - Traffic Information Dissemination MassDOT - Highway Division (2 of 2)



LEGEND
planned and future flow
existing flow
user defined flow

MassDOT HOC shall provide information dissemination services in the event the MassDOT - Highway Division District Offices are closed or there is an outstanding emergency where it is deemed necessary to do so.

# ATMS08 - Incident Management MassDOT - Highway Division (TM to EM)



# ATMS08 - Incident Management City of Pittsfield (TM to EM)



## ATMS08 - Incident Management City of Springfield (TM to EM)



## ATMS08 - Incident Management Town of Greenfield (TM to EM)



# ATMS08 - Incident Management Local City/Town (TM to EM)



#### EM01 - Emergency Response Coordination Local City/Town/County



### EM01 - Emergency Response Coordination MEMA





# EM07 - Early Warning System City/Town/County





### EM07 - Early Warning System MEMA



# EM09 - Evacuation and Reentry Management MEMA (1 of 2) (EM to TM, EM to MCM)



# EM09 - Evacuation and Reentry Management MEMA (2 of 2) (EM to EM, EM to TRMS)



# MC04 - Weather Information Processing and Distribution Weather Services (2 of 2)



#### MC04 - Weather Information Processing and Distribution MassDOT - Highway Division (1 of 2)