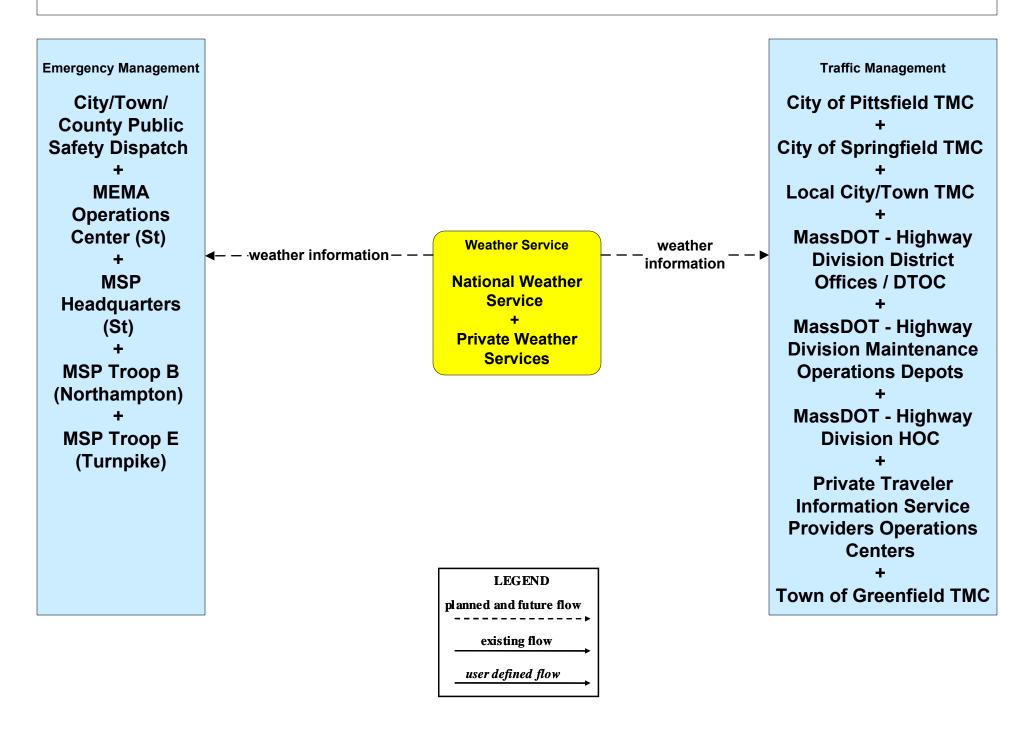

# MC04 - Weather Information Processing and Distribution Weather Services (2 of 2)

#### MC04 - Weather Information Processing and Distribution MassDOT - Highway Division (1 of 2)