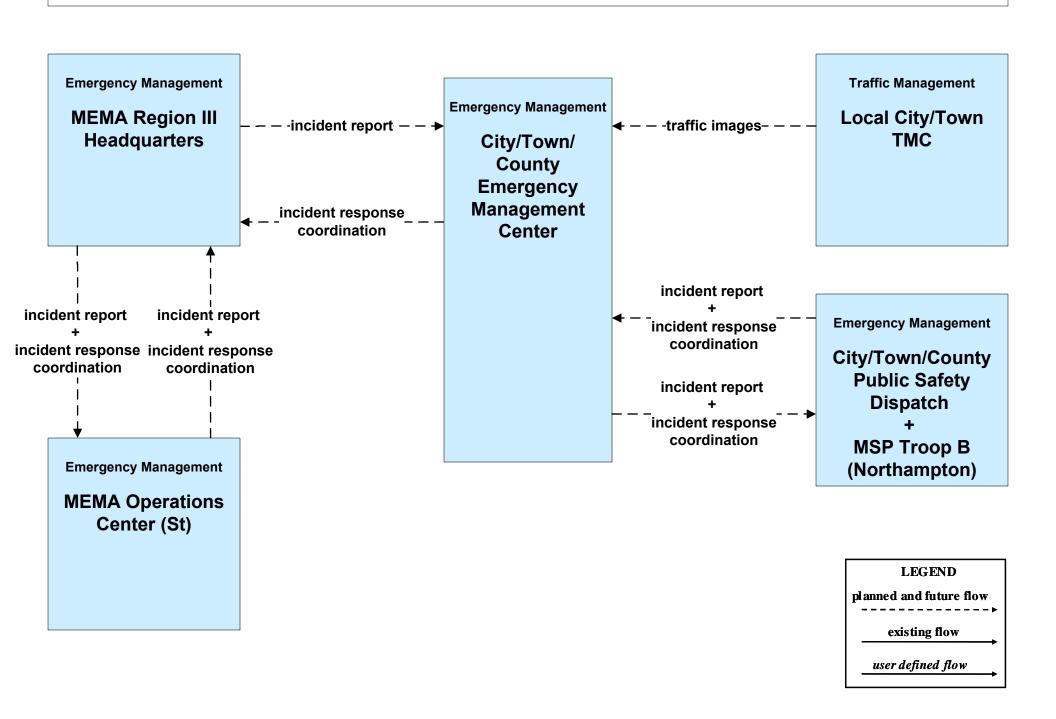

### ATMS01 - Network Surveillance MSP





#### ATMS06 - Traffic Information Dissemination MassDOT - Highway Division (2 of 2)



LEGEND
planned and future flow
existing flow
user defined flow

MassDOT HOC shall provide information dissemination services in the event the MassDOT - Highway Division District Offices are closed or there is an outstanding emergency where it is deemed necessary to do so.

# ATMS08 - Incident Management MassDOT - Highway Division (TM to EM)



# ATMS08 - Incident Management City of Pittsfield (TM to EM)



## ATMS08 - Incident Management City of Springfield (TM to EM)



## ATMS08 - Incident Management Town of Greenfield (TM to EM)



# ATMS08 - Incident Management Local City/Town (TM to EM)



#### EM01 - Emergency Response Coordination Local City/Town/County



### EM01 - Emergency Response Coordination MEMA





# EM07 - Early Warning System City/Town/County





### EM07 - Early Warning System MEMA



# EM09 - Evacuation and Reentry Management MEMA (1 of 2) (EM to TM, EM to MCM)



# EM09 - Evacuation and Reentry Management MEMA (2 of 2) (EM to EM, EM to TRMS)



# MC04 - Weather Information Processing and Distribution Weather Services (2 of 2)



#### MC04 - Weather Information Processing and Distribution MassDOT - Highway Division (1 of 2)