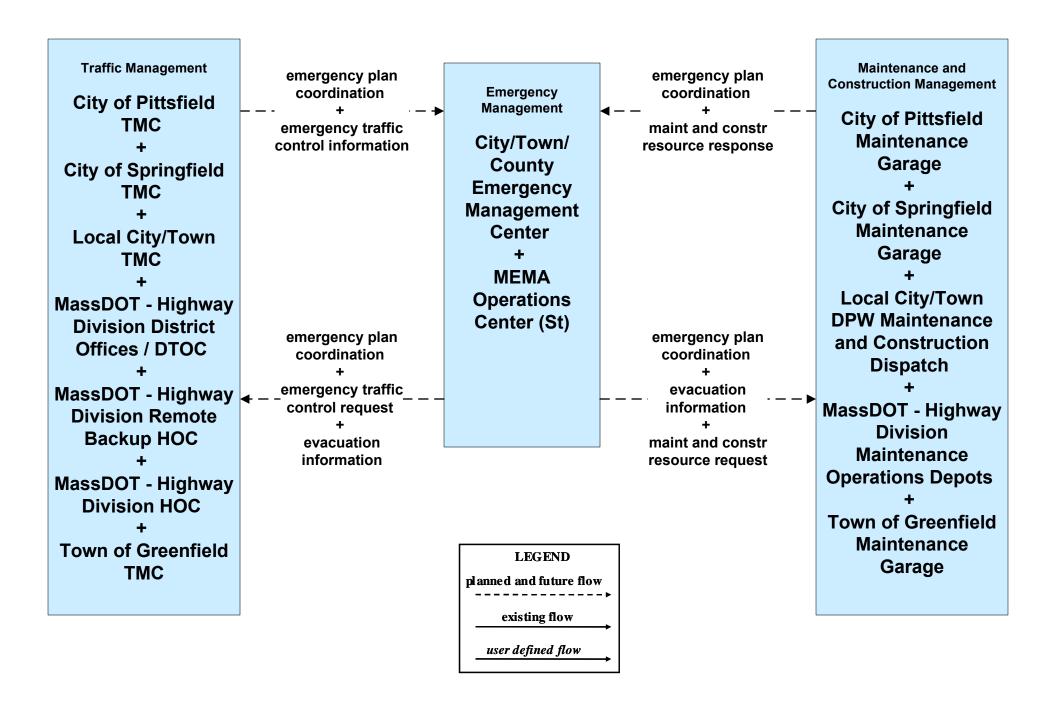

tion dissemination services in the event the MassDOT - Highway Division District Offices are closed or there is an outstanding emergency where it is deemed necessary to do so.

# ATMS08 - Incident Management MassDOT - Highway Division (TM to EM)



# ATMS08 - Incident Management City of Pittsfield (TM to EM)



## ATMS08 - Incident Management City of Springfield (TM to EM)



## ATMS08 - Incident Management Town of Greenfield (TM to EM)



# ATMS08 - Incident Management Local City/Town (TM to EM)



#### EM01 - Emergency Response Coordination Local City/Town/County



### EM01 - Emergency Response Coordination MEMA





# EM07 - Early Warning System City/Town/County





### EM07 - Early Warning System MEMA



# EM09 - Evacuation and Reentry Management MEMA (1 of 2) (EM to TM, EM to MCM)



# EM09 - Evacuation and Reentry Management MEMA (2 of 2) (EM to EM, EM to TRMS)



# MC04 - Weather Information Processing and Distribution Weather Services (2 of 2)



#### MC04 - Weather Information Processing and Distribution MassDOT - Highway Division (1 of 2)