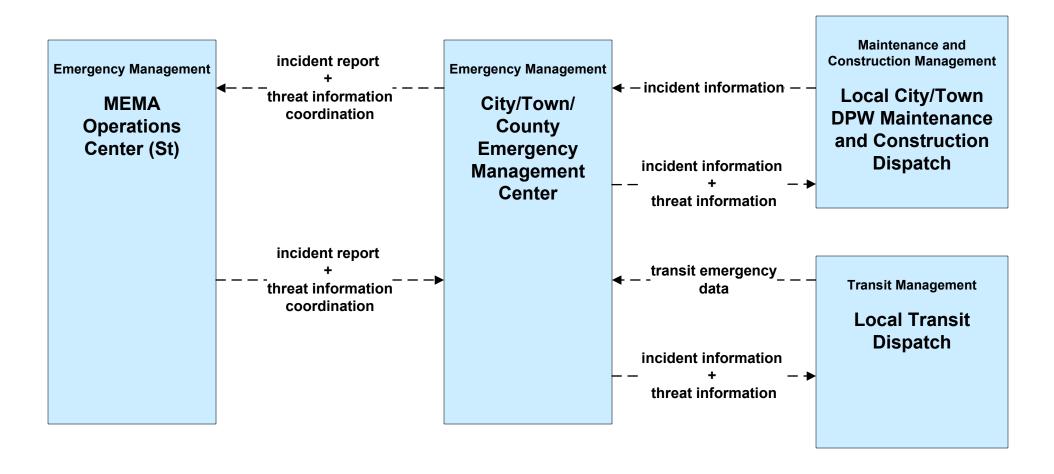

ghway Division (2 of 2)



LEGEND
planned and future flow
existing flow
user defined flow

MassDOT HOC shall provide information dissemination services in the event the MassDOT - Highway Division District Offices are closed or there is an outstanding emergency where it is deemed necessary to do so.

# ATMS08 - Incident Management MassDOT - Highway Division (TM to EM)



# ATMS08 - Incident Management City of Pittsfield (TM to EM)



## ATMS08 - Incident Management City of Springfield (TM to EM)



## ATMS08 - Incident Management Town of Greenfield (TM to EM)



# ATMS08 - Incident Management Local City/Town (TM to EM)



#### EM01 - Emergency Response Coordination Local City/Town/County



### EM01 - Emergency Response Coordination MEMA





# EM07 - Early Warning System City/Town/County





### EM07 - Early Warning System MEMA



# EM09 - Evacuation and Reentry Management MEMA (1 of 2) (EM to TM, EM to MCM)



# EM09 - Evacuation and Reentry Management MEMA (2 of 2) (EM to EM, EM to TRMS)



# MC04 - Weather Information Processing and Distribution Weather Services (2 of 2)



#### MC04 - Weather Information Processing and Distribution MassDOT - Highway Division (1 of 2)