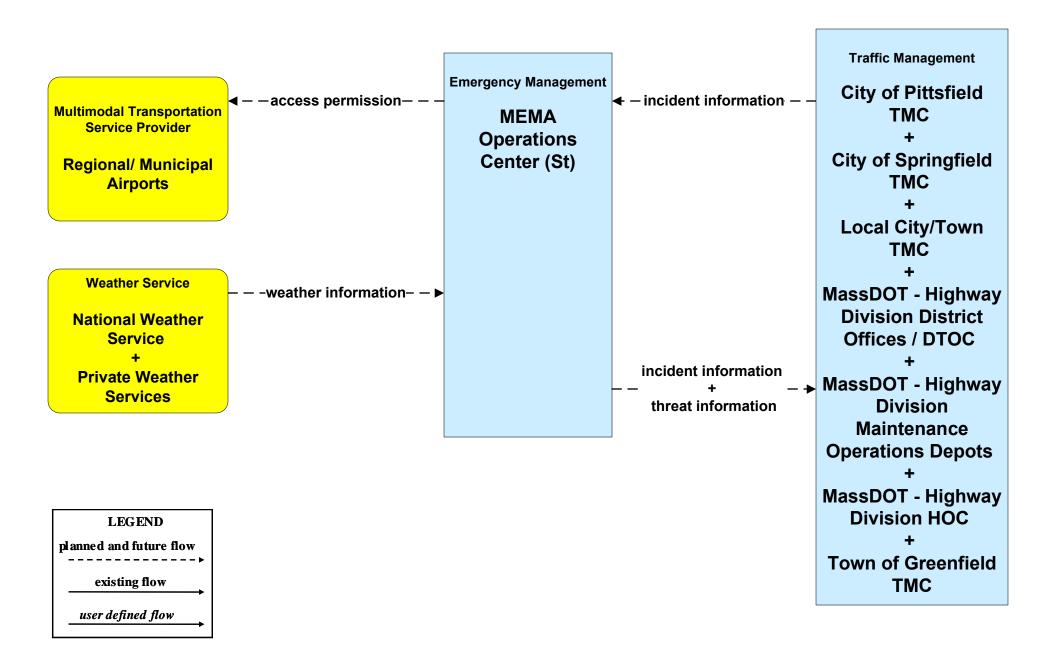

# ATMS08 - Incident Management MassDOT - Highway Division (TM to EM)

# ATMS08 - Incident Management City of Pittsfield (TM to EM)

## ATMS08 - Incident Management City of Springfield (TM to EM)

## ATMS08 - Incident Management Town of Greenfield (TM to EM)

# ATMS08 - Incident Management Local City/Town (TM to EM)