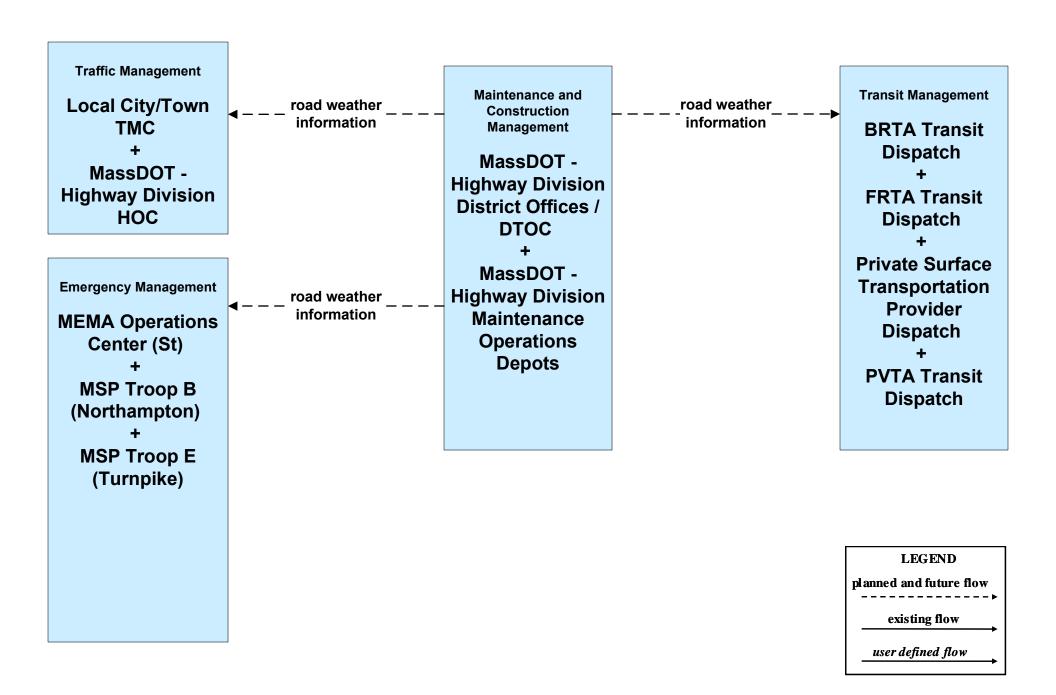

# MC04 - Weather Information Processing and Distribution Weather Services (2 of 2)

#### MC04 - Weather Information Processing and Distribution MassDOT - Highway Division (1 of 2)