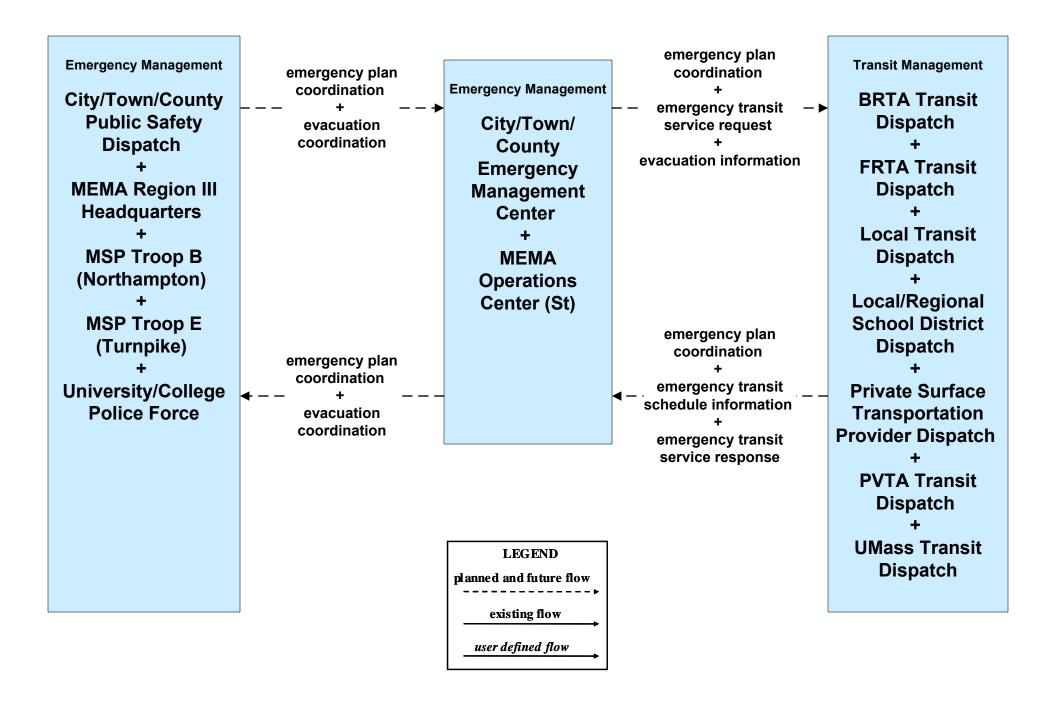

fices are closed or there is an outstanding emergency where it is deemed necessary to do so.

# ATMS08 - Incident Management MassDOT - Highway Division (TM to EM)



# ATMS08 - Incident Management City of Pittsfield (TM to EM)



## ATMS08 - Incident Management City of Springfield (TM to EM)



## ATMS08 - Incident Management Town of Greenfield (TM to EM)



# ATMS08 - Incident Management Local City/Town (TM to EM)



#### EM01 - Emergency Response Coordination Local City/Town/County



### EM01 - Emergency Response Coordination MEMA





# EM07 - Early Warning System City/Town/County





### EM07 - Early Warning System MEMA



# EM09 - Evacuation and Reentry Management MEMA (1 of 2) (EM to TM, EM to MCM)



# EM09 - Evacuation and Reentry Management MEMA (2 of 2) (EM to EM, EM to TRMS)



# MC04 - Weather Information Processing and Distribution Weather Services (2 of 2)



#### MC04 - Weather Information Processing and Distribution MassDOT - Highway Division (1 of 2)