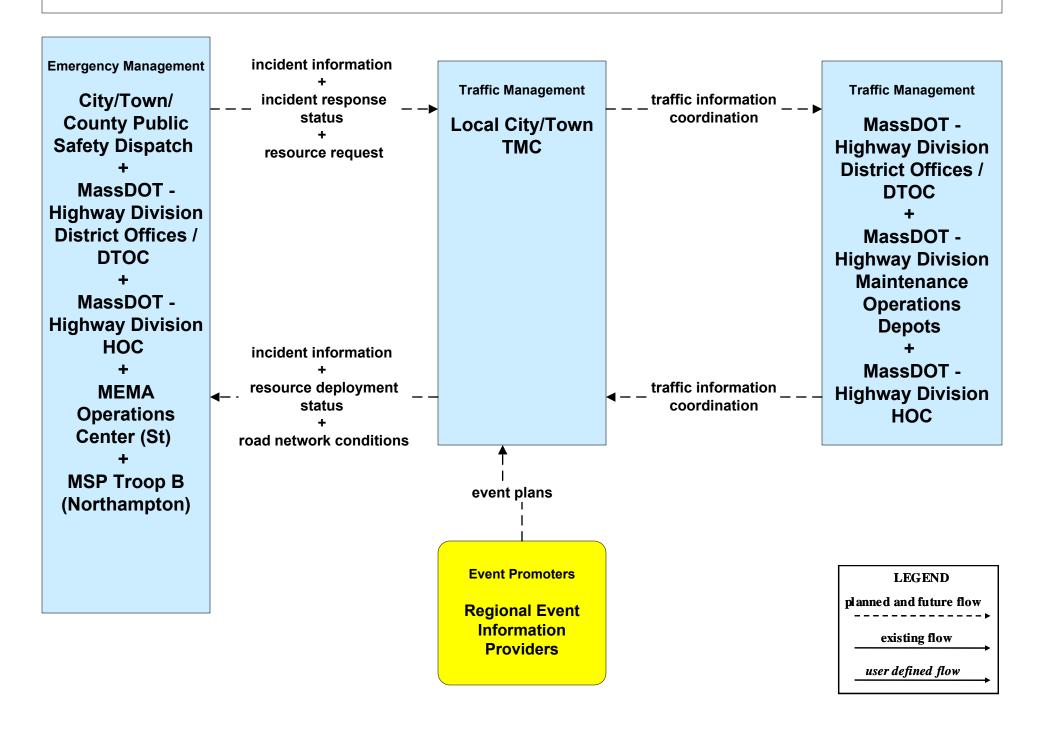

### ATMS01 - Network Surveillance MSP





#### ATMS06 - Traffic Information Dissemination MassDOT - Highway Division (2 of 2)



LEGEND
planned and future flow
existing flow
user defined flow

MassDOT HOC shall provide information dissemination services in the event the MassDOT - Highway Division District Offices are closed or there is an outstanding emergency where it is deemed necessary to do so.

# ATMS08 - Incident Management MassDOT - Highway Division (TM to EM)



# ATMS08 - Incident Management City of Pittsfield (TM to EM)



## ATMS08 - Incident Management City of Springfield (TM to EM)



## ATMS08 - Incident Management Town of Greenfield (TM to EM)



# ATMS08 - Incident Management Local City/Town (TM to EM)



#### EM01 - Emergency Response Coordination Local City/Town/County



### EM01 - Emergency Response Coordination MEMA





# EM07 - Early Warning System City/Town/County





### EM07 - Early Warning System MEMA



# EM09 - Evacuation and Reentry Management MEMA (1 of 2) (EM to TM, EM to MCM)



# EM09 - Evacuation and Reentry Management MEMA (2 of 2) (EM to EM, EM to TRMS)



# MC04 - Weather Information Processing and Distribution Weather Services (2 of 2)



#### MC04 - Weather Information Processing and Distribution MassDOT - Highway Division (1 of 2)