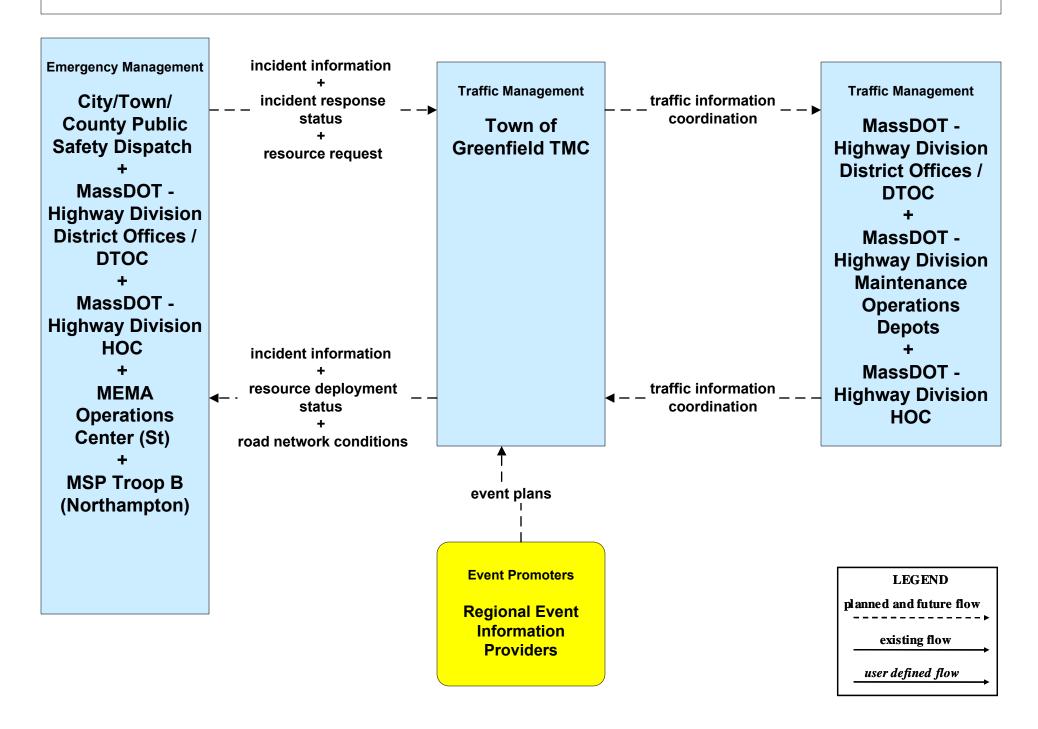

### ATMS01 - Network Surveillance MSP





#### ATMS06 - Traffic Information Dissemination MassDOT - Highway Division (2 of 2)



LEGEND
planned and future flow
existing flow
user defined flow

MassDOT HOC shall provide information dissemination services in the event the MassDOT - Highway Division District Offices are closed or there is an outstanding emergency where it is deemed necessary to do so.

# ATMS08 - Incident Management MassDOT - Highway Division (TM to EM)



# ATMS08 - Incident Management City of Pittsfield (TM to EM)



## ATMS08 - Incident Management City of Springfield (TM to EM)



## ATMS08 - Incident Management Town of Greenfield (TM to EM)



# ATMS08 - Incident Management Local City/Town (TM to EM)



#### EM01 - Emergency Response Coordination Local City/Town/County



### EM01 - Emergency Response Coordination MEMA





# EM07 - Early Warning System City/Town/County





### EM07 - Early Warning System MEMA



# EM09 - Evacuation and Reentry Management MEMA (1 of 2) (EM to TM, EM to MCM)



# EM09 - Evacuation and Reentry Management MEMA (2 of 2) (EM to EM, EM to TRMS)



# MC04 - Weather Information Processing and Distribution Weather Services (2 of 2)



#### MC04 - Weather Information Processing and Distribution MassDOT - Highway Division (1 of 2)