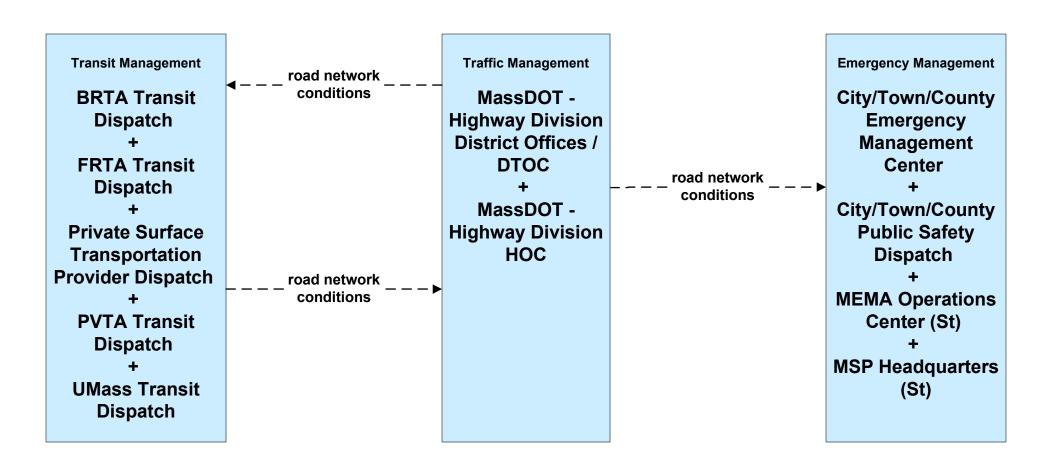

### ATMS01 - Network Surveillance MSP





#### ATMS06 - Traffic Information Dissemination MassDOT - Highway Division (2 of 2)



LEGEND
planned and future flow
existing flow
user defined flow

MassDOT HOC shall provide information dissemination services in the event the MassDOT - Highway Division District Offices are closed or there is an outstanding emergency where it is deemed necessary to do so.

# ATMS08 - Incident Management MassDOT - Highway Division (TM to EM)



# ATMS08 - Incident Management City of Pittsfield (TM to EM)



## ATMS08 - Incident Management City of Springfield (TM to EM)



## ATMS08 - Incident Management Town of Greenfield (TM to EM)



# ATMS08 - Incident Management Local City/Town (TM to EM)



#### EM01 - Emergency Response Coordination Local City/Town/County



### EM01 - Emergency Response Coordination MEMA





# EM07 - Early Warning System City/Town/County





### EM07 - Early Warn