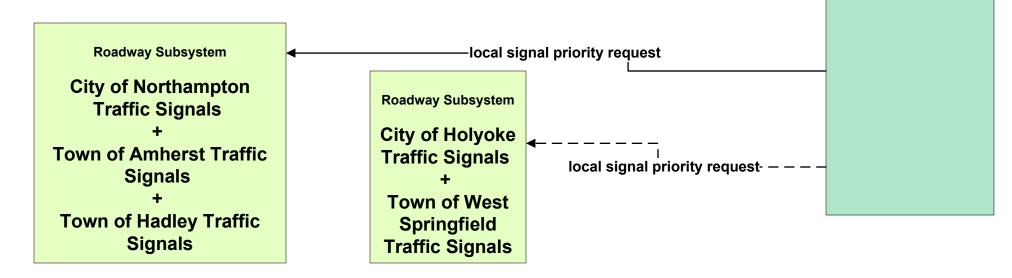

## **APTS09** - Transit Signal Priority **PVTA (1 of 2)** LEGEND **Transit Management** signal control data- -> **Traffic Management** Roadway planned and future flow Subsystem **PVTA Transit** Local City/ **Operators** existing flow Local City/ **Town TMC** request for right-of-**Dispatch Centers Town Field** way user defined flow Equipment signal control status transit vehicle transit schedule schedule information performance local signal priority request -signal control data— Roadway **Traffic Management** Subsystem **Transit Vehicle** City of request for right-of-Subsystem City of way Springfield **Springfield PVTA Fixed** TMC **Traffic Signals Route Transit** Vehicles signal control local signal priority request-

status