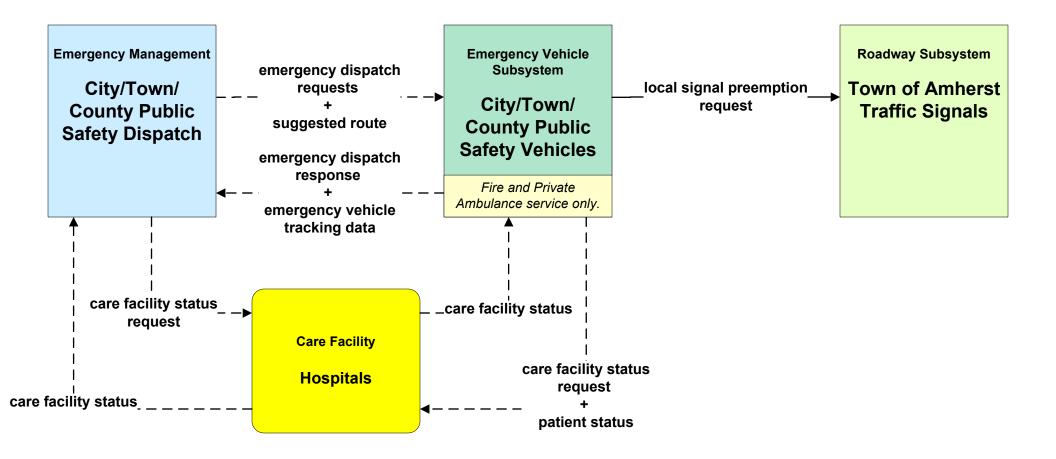

**APTS09** - Transit Signal Priority **PVTA (1 of 2)** LEGEND **Transit Management** signal control data- -> **Traffic Management** Roadway planned and future flow Subsystem **PVTA Transit** Local City/ **Operators** existing flow Local City/ **Town TMC** request for right-of-**Dispatch Centers Town Field** way user defined flow Equipment signal control status transit vehicle transit schedule schedule information performance local signal priority request -signal control data— Roadway **Traffic Management** Subsystem **Transit Vehicle** City of request for right-of-Subsystem City of way Springfield **Springfield PVTA Fixed** TMC **Traffic Signals Route Transit** Vehicles signal control local signal priority request-



status

## EM02 - Emergency Routing City/Town/County / Town of Amherst