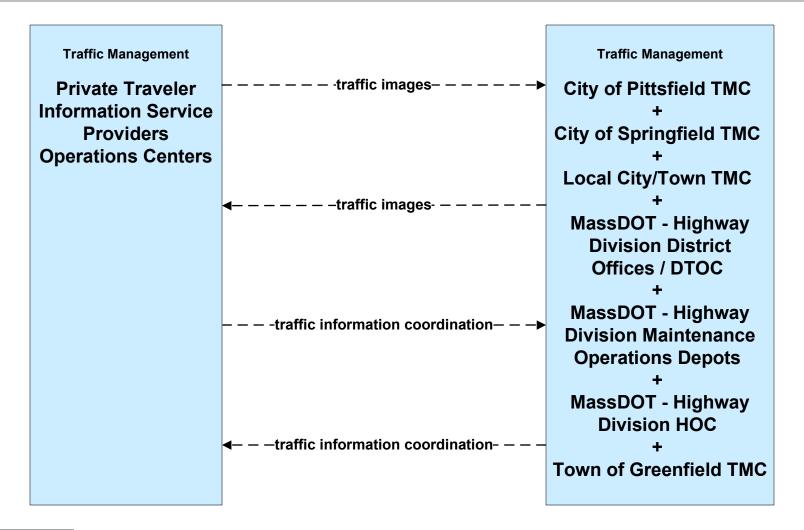

2)



user defined flow

## ATIS05 - ISP Based Route Guidance Private Traveler Information Service Providers





## ATMS01 - Network Surveillance MassDOT - Highway Division



## ATMS01 - Network Surveillance City of Pittsfield





## ATMS01 - Network Surveillance City of Springfield





#### ATMS01 - Network Surveillance Town of Greenfield





## ATMS01 - Network Surveillance Local City/Town





# ATMS01 - Network Surveillance Private Traveler Information Service Providers





#### ATMS02 - Probe Surveillance Private Traveler Information Service Providers



| LEGEND                  |
|-------------------------|
| planned and future flow |
| existing flow           |
| user defined flow       |

#### ATMS07 - Regional Traffic Control Private Traveler Information Service Providers





# EM08 - Disaster Response City/Town/County (1 of 3)





## MC04 - Weather Information Processing and Distribution MassDOT - Highway Division (2 of 2)



## MC04 - Weather Information Processing and Distribution Local City/Town



# MC06 - Winter Maintenance City of Springfield (1 of 2)







# MC10 - Maintenance and Construction Activity Coordination MassDOT - Highway Division (2 of 2)



existing flow

user defined flow