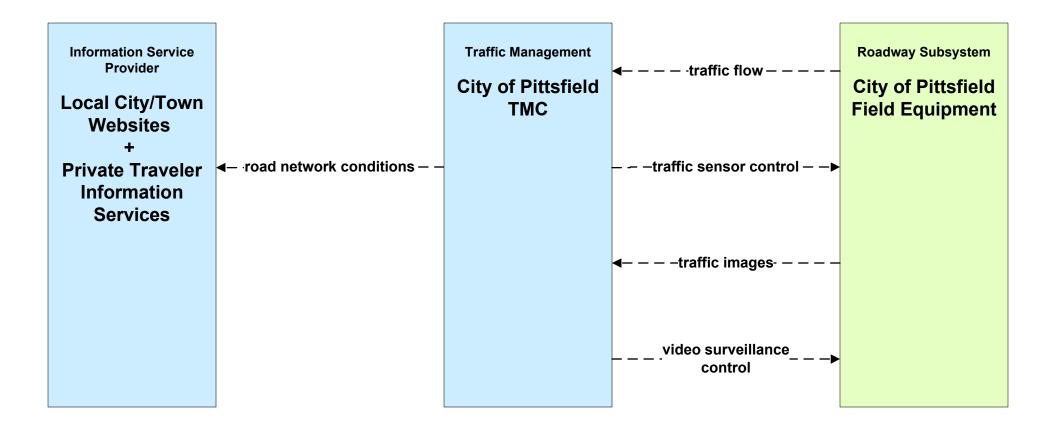

### APTS02 - Transit Fixed-Route Operations PVTA



#### APTS02 - Transit Fixed-Route Operations Private Surface Transportation Provider



# APTS02 - Transit Fixed-Route Operations Local Transit



#### APTS03 - Demand Response and Paratransit Operations BRTA



## APTS03 - Demand Response and Paratransit Operations FRTA



#### APTS03 - Demand Response and Paratransit Operations PVTA



# APTS03 - Demand Response and Paratransit Operations Local Transit





# ATIS02 - Interactive Traveler Information Private Traveler Information Service Providers (2 of 2)



user defined flow

## ATIS05 - ISP Based Route Guidance Private Traveler Information Service Providers





## ATMS01 - Network Surveillance MassDOT - Highway Division



## ATMS01 - Network Surveillance City of Pittsfield





## ATMS01 - Network Surveillance City of Springfield





#### ATMS01 - Network Surveillance Town of Greenfield





## ATMS01 - Network Surveillance Local City/Town





# ATMS01 - Network Surveillance Private Traveler Information Service Providers





#### ATMS02 - Probe Surveillance Private Traveler Information Service Providers



| LEGEND                  |
|-------------------------|
| planned and future flow |
| existing flow           |
| user defined flow       |

#### ATMS07 - Regional Traffic Control Private Traveler Information Service Providers





# EM08 - Disaster Response City/Town/County (1 of 3)





## MC04 - Weather Information Processing and Distribution MassDOT - Highway Division (2 of 2)



## MC04 - Weather Information Processing and Distribution Local City/To