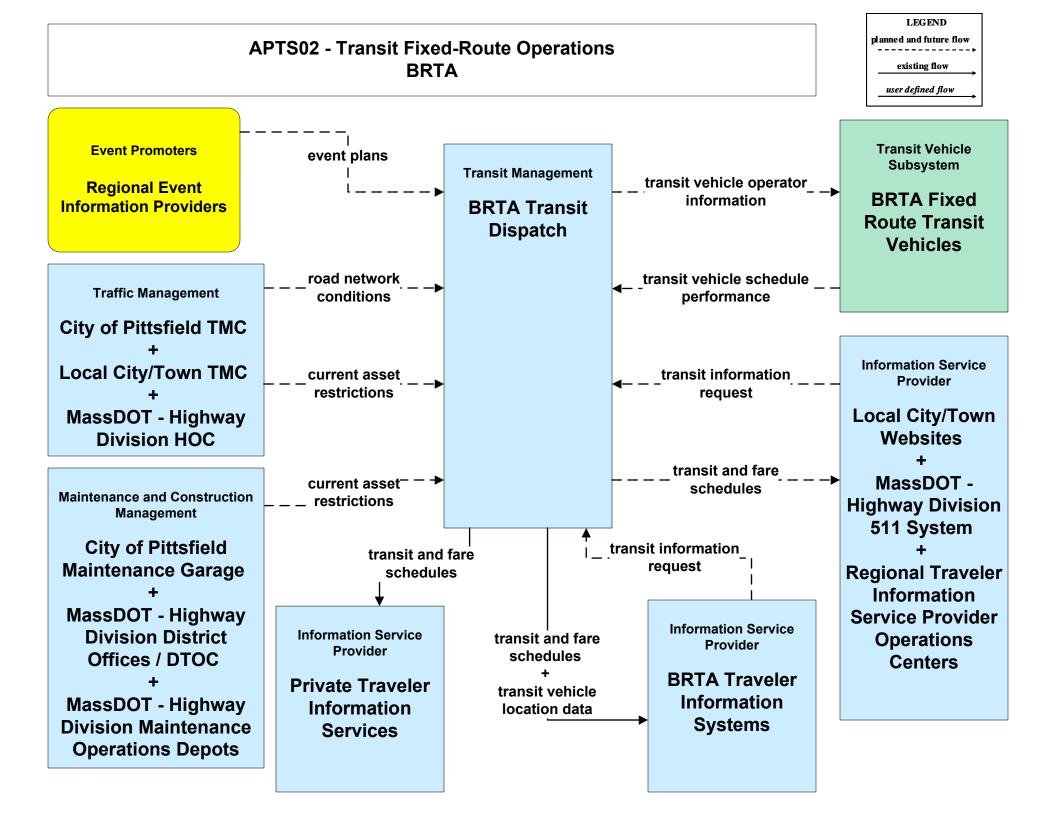

#### AD1 - ITS Data Mart MassDOT - Highway Division







### APTS02 - Transit Fixed-Route Operations PVTA



#### APTS02 - Transit Fixed-Route Operations Private Surface Transportation Provider



# APTS02 - Transit Fixed-Route Operations Local Transit



#### APTS03 - Demand Response and Paratransit Operations BRTA



## APTS03 - Demand Response and Paratransit Operations FRTA



#### APTS03 - Demand Response and Paratransit Operations PVTA



# APTS03 - Demand Response and Paratransit Operations Local Transit





# ATIS02 - Interactive Traveler Information Private Traveler Information Service Providers (2 of 2)



user defined flow

## ATIS05 - ISP Based Route Guidance Private Traveler Information Service Providers





## ATMS01 - Network Surveillance MassDOT - Highway Division



## ATMS01 - Network Surveillance City of Pittsfield