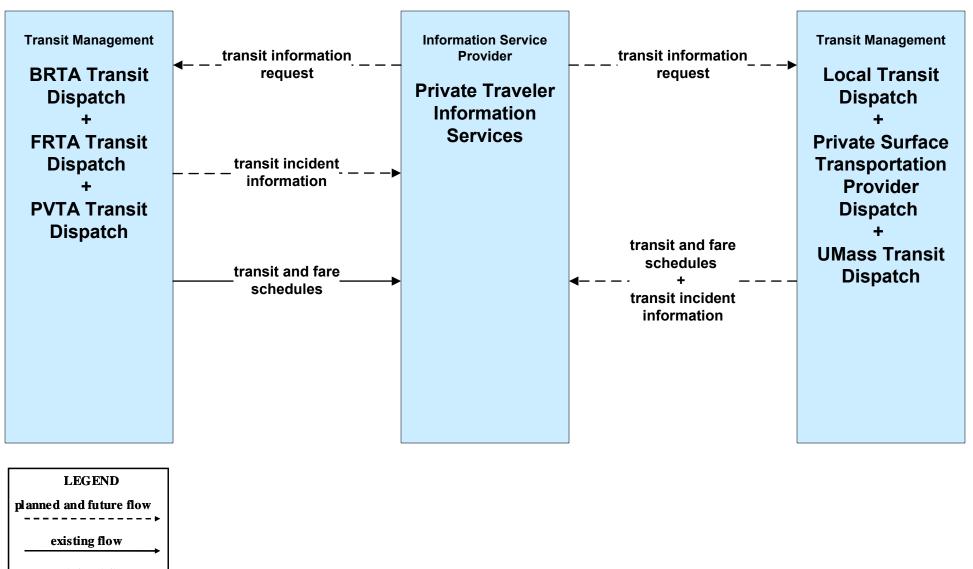

#### ATMS07 - Regional Traffic Control Private Traveler Information Service Providers