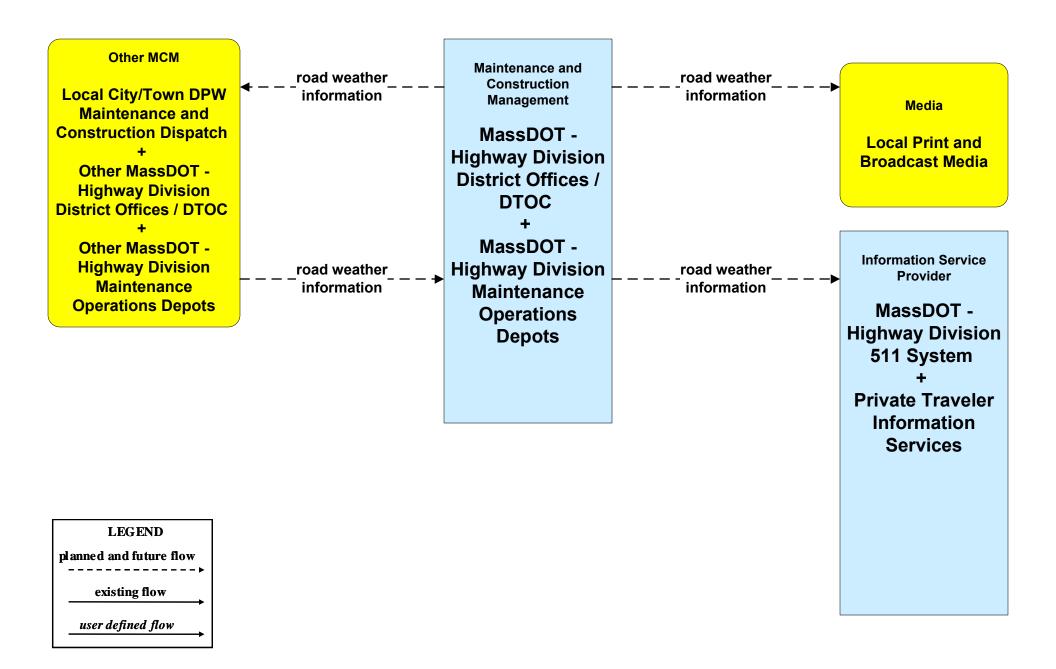

## MC04 - Weather Information Processing and Distribution MassDOT - Highway Division (2 of 2)