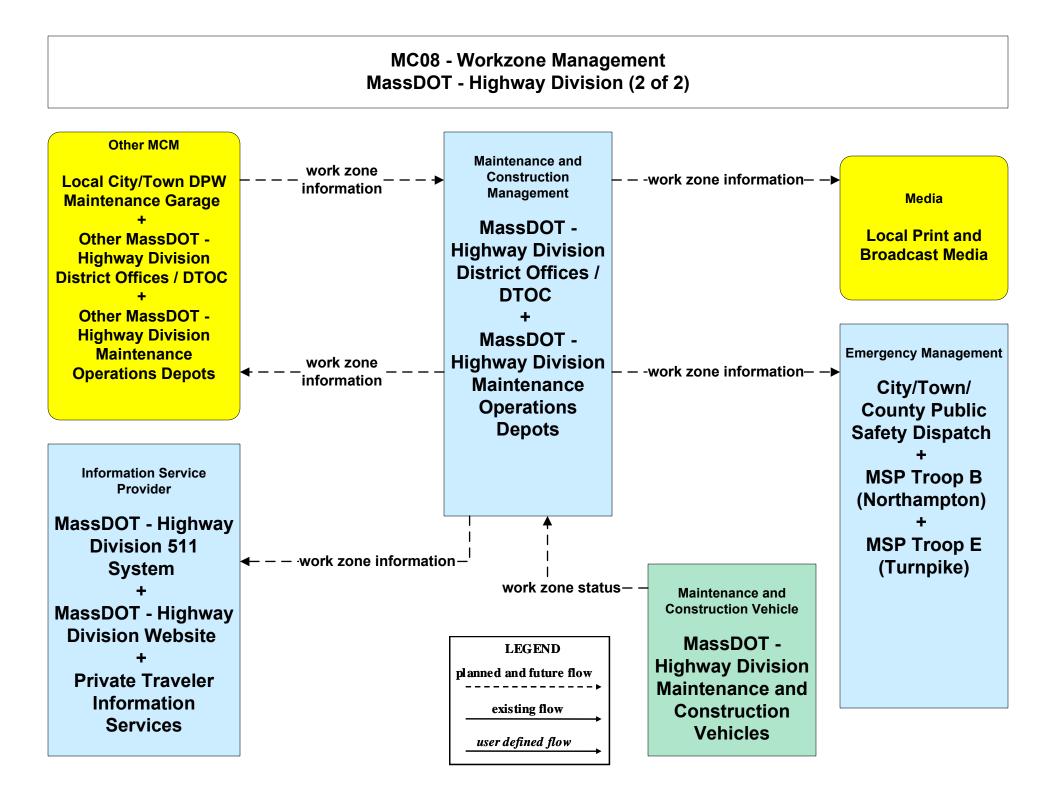

# MC10 - Maintenance and Construction Activity Coordination MassDOT - Highway Division (2 of 2)

existing flow

user defined flow