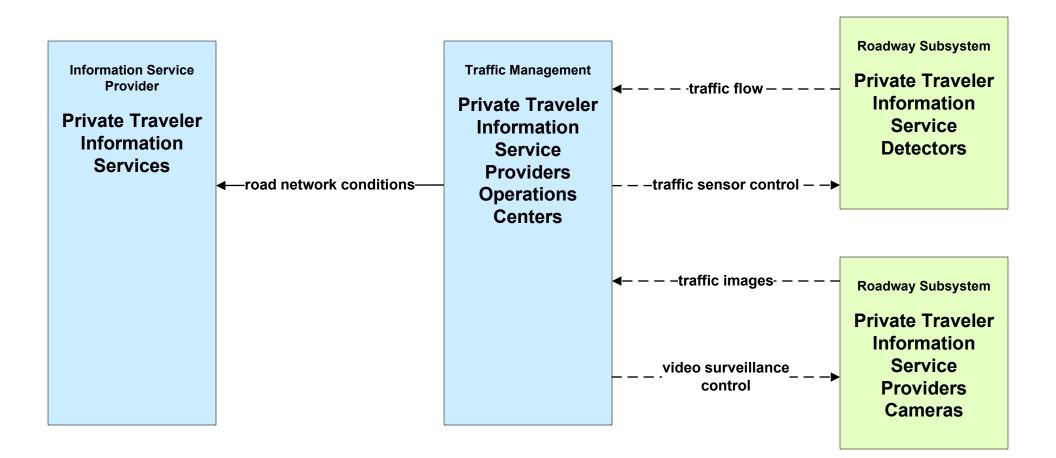

## ATMS01 - Network Surveillance MassDOT - Highway Division

## ATMS01 - Network Surveillance City of Pittsfield

## ATMS01 - Network Surveillance City of Springfield

#### ATMS01 - Network Surveillance Town of Greenfield

## ATMS01 - Network Surveillance Local City/Town

# ATMS01 - Network Surveillance Private Traveler Information Service Providers