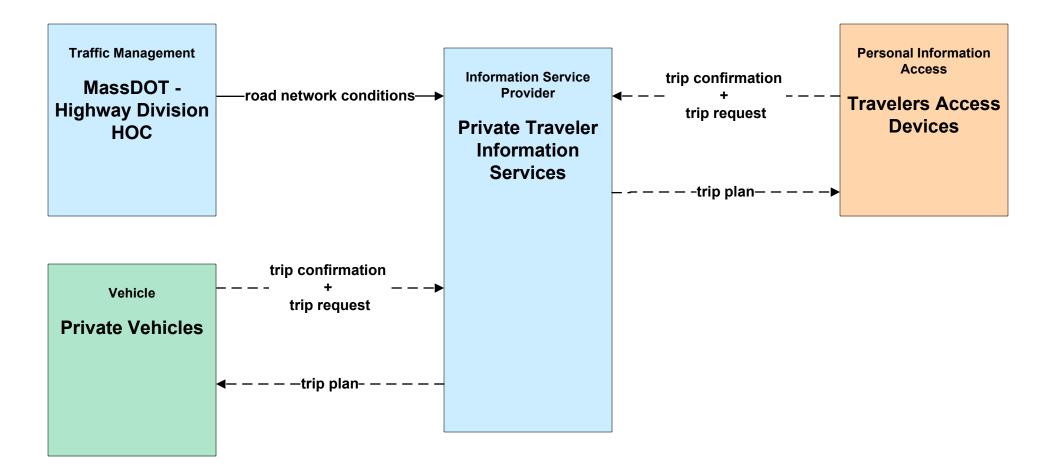

## ATIS05 - ISP Based Route Guidance Private Traveler Information Service Providers