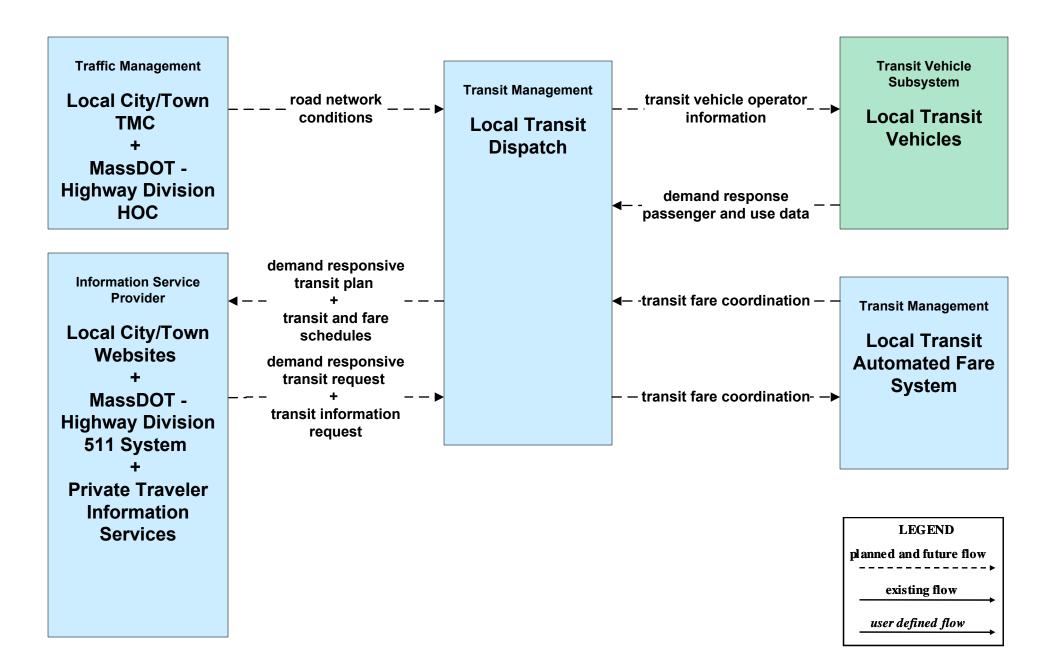

#### AD1 - ITS Data Mart MassDOT - Highway Division







### APTS02 - Transit Fixed-Route Operations PVTA



#### APTS02 - Transit Fixed-Route Operations Private Surface Transportation Provider



# APTS02 - Transit Fixed-Route Operations Local Transit



#### APTS03 - Demand Response and Paratransit Operations BRTA



## APTS03 - Demand Response and Paratransit Operations FRTA



#### APTS03 - Demand Response and Paratransit Operations PVTA



# APTS03 - Demand Response and Paratransit Operations Local Transit





# ATIS02 - Interactive Traveler Information Private Traveler Information Service Providers (2 of 2)



user defined flow

## ATIS05 - ISP Based Route Guidance Private Traveler Information Service Providers





## ATMS01 - Network Surveillance MassDOT - Highway Division



## ATMS01 - Network Surveillance City of Pittsfield





## ATMS01 - Network Surveillance City of Springfield





#### ATMS01 - Network Surveillance Town of Greenfield





## ATMS01 - Network Surveillance Local City/Town





# ATMS01 - Network Surveillance Private Traveler Information Service Providers





#### ATMS02 - Probe Surveillance Private Traveler Information Service Providers



| LEGEND                  |
|-------------------------|
| planned and future flow |
| existing flow           |
| user defined