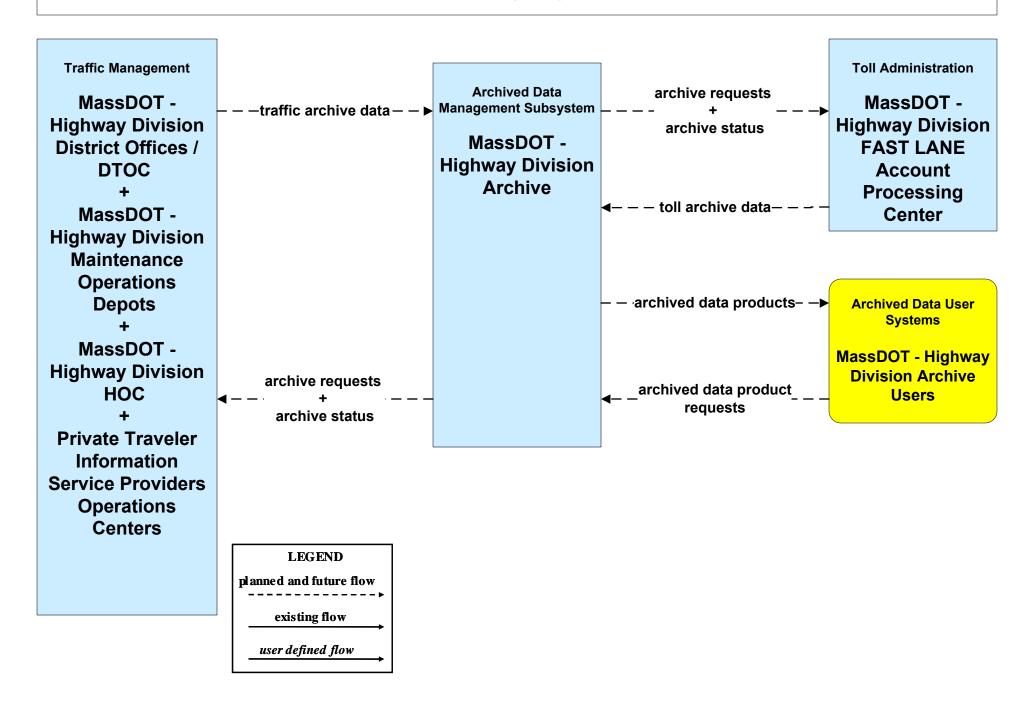

#### AD1 - ITS Data Mart MassDOT - Highway Division







### APTS02 - Transit Fixed-Route Operations PVTA



#### APTS02 - Transit Fixed-Route Operations Private Surface Transportation Provider



# APTS02 - Transit Fixed-Route Operations Local Transit



#### APTS03 - Demand Response and Paratransit Operations BRTA



## APTS03 - Demand Response and Paratransit Operations FRTA



#### APTS03 - Demand Response and Paratransit Operations PVTA



# APTS03 - Demand Response and Paratransit Operations Local Transit





# ATIS02 - Interactive Traveler Information Private Traveler Information Service Providers (2 of 2)



user defined flow

## ATIS05 - ISP Based Route Guidance Private Traveler Information Service Providers





## ATMS01 - Network Surveillance MassDOT - Highway Division



## ATMS01 - Network Surveillance City of Pittsfield