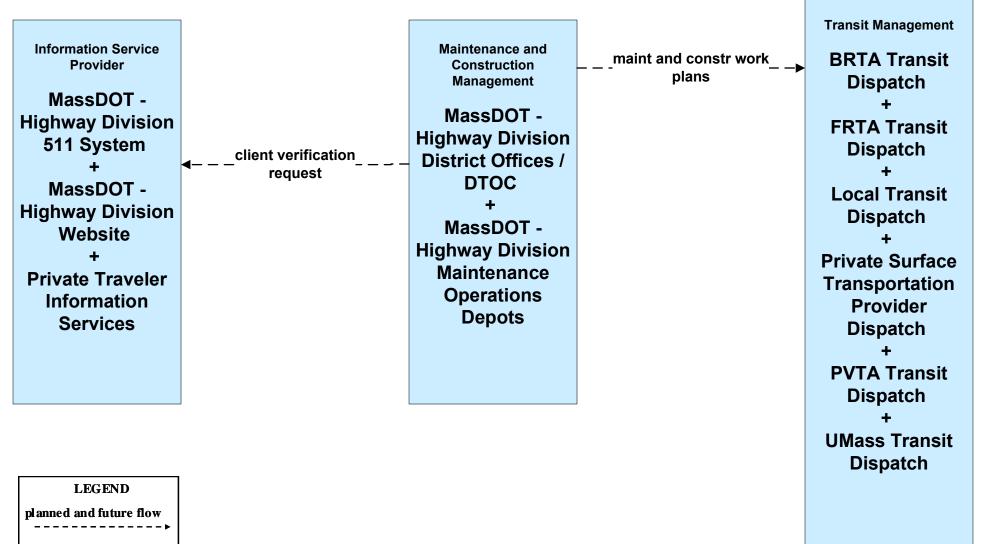

# MC10 - Maintenance and Construction Activity Coordination MassDOT - Highway Division (2 of 2)

existing flow

user defined flow