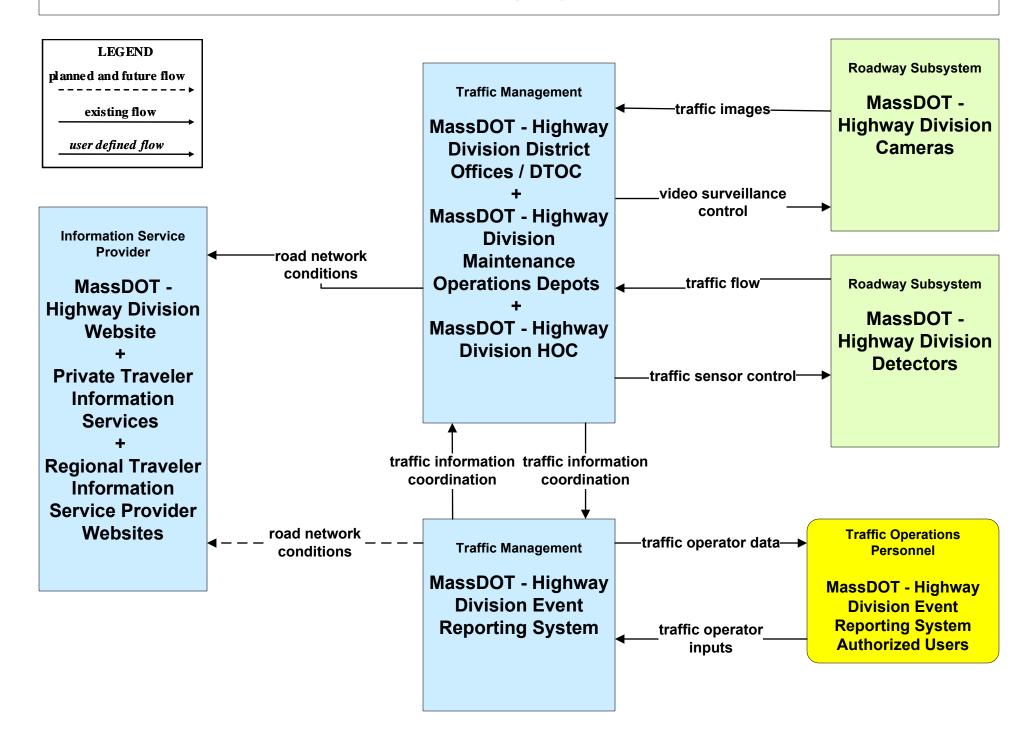

#### AD1 - ITS Data Mart MassDOT - Highway Division







### APTS02 - Transit Fixed-Route Operations PVTA



#### APTS02 - Transit Fixed-Route Operations Private Surface Transportation Provider



# APTS02 - Transit Fixed-Route Operations Local Transit



#### APTS03 - Demand Response and Paratransit Operations BRTA



## APTS03 - Demand Response and Paratransit Operations FRTA



#### APTS03 - Demand Response and Paratransit Operations PVTA



# APTS03 - Demand Response and Paratransit Operations Local Transit





# ATIS02 - Interactive Traveler Information Private Traveler Information Service Providers (2 of 2)



user defined flow

## ATIS05 - ISP Based Route Guidance Private Traveler Information Service Providers





## ATMS01 - Network Surveillance MassDOT - Highway Division



## ATMS01 - Network Surveillance City of Pittsfield





## ATMS01 - Network Surveillance City of Springfield





#### ATMS01 - Network Surveillance Town of Greenfield





## ATMS01 - Network Surveillance Local City/Town





# ATMS01 - Network Surveillance Private Traveler Information Service Providers





#### ATMS02 - Probe Surveillance Private Traveler Information Service Providers



| LEGEND                  |
|-------------------------|
| planned and future flow |
| existing flow           |
| user defined flow       |

#### ATMS07 - Regional Traffic Control Private Traveler Information Service Providers





# EM08 - Disaster Response City/Town/County (1 of 3)





## MC04 - Weather Information Processing and Distribution MassDOT - Highway Division (2 of 2)



## MC04 - Weathe