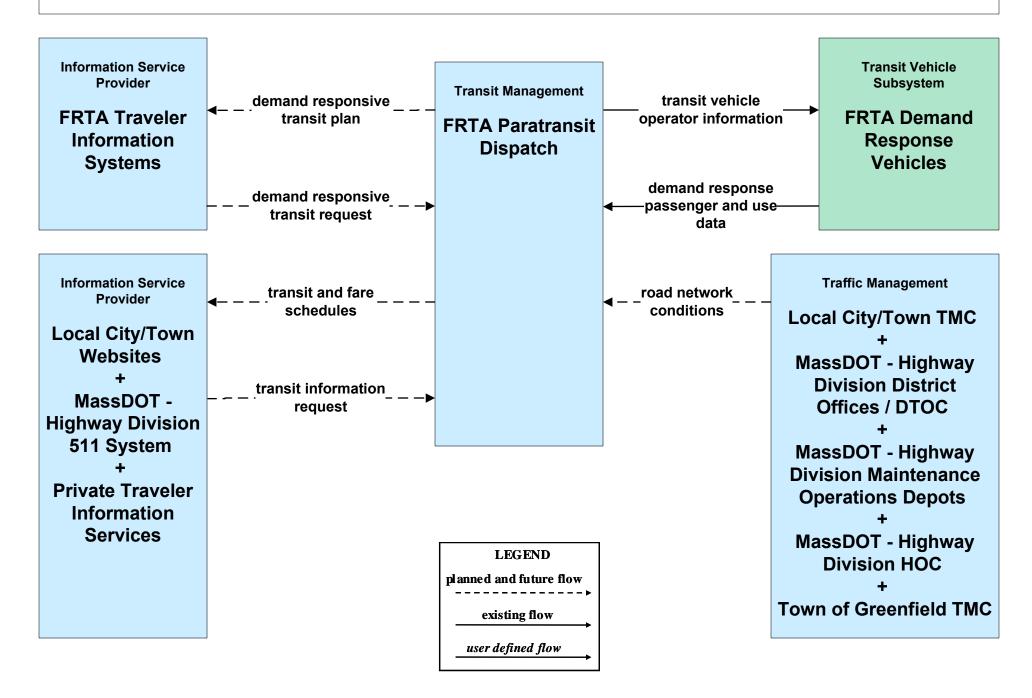

#### AD1 - ITS Data Mart MassDOT - Highway Division







### APTS02 - Transit Fixed-Route Operations PVTA



#### APTS02 - Transit Fixed-Route Operations Private Surface Transportation Provider



# APTS02 - Transit Fixed-Route Operations Local Transit



#### APTS03 - Demand Response and Paratransit Operations BRTA



## APTS03 - Demand Response and Paratransit Operations FRTA



#### APTS03 - Demand Response and Paratransit Operations PVTA



# APTS03 - Demand Response and Paratransit Operations Local Transit





# ATIS02 - Interactive Traveler Information Private Traveler Information Service Providers (2 of 2)



user defined flow

## ATIS05 - ISP Based Route Guidance Private Traveler Information Service Providers





## ATMS01 - Network Surveillance MassDOT - Highway Division



## ATMS01 - Network Surveillance City of Pittsfield





## ATMS01 - Network Surveillance City of Springfield





#### ATMS01 - Network Surveillance Town of Greenfield





## ATMS01 - Network Surveillance Local City/Town





# ATMS01 - Network Surveillance Private Traveler Information Service Providers





#### ATMS02 - Probe Surveillance Private Traveler Information Service Prov