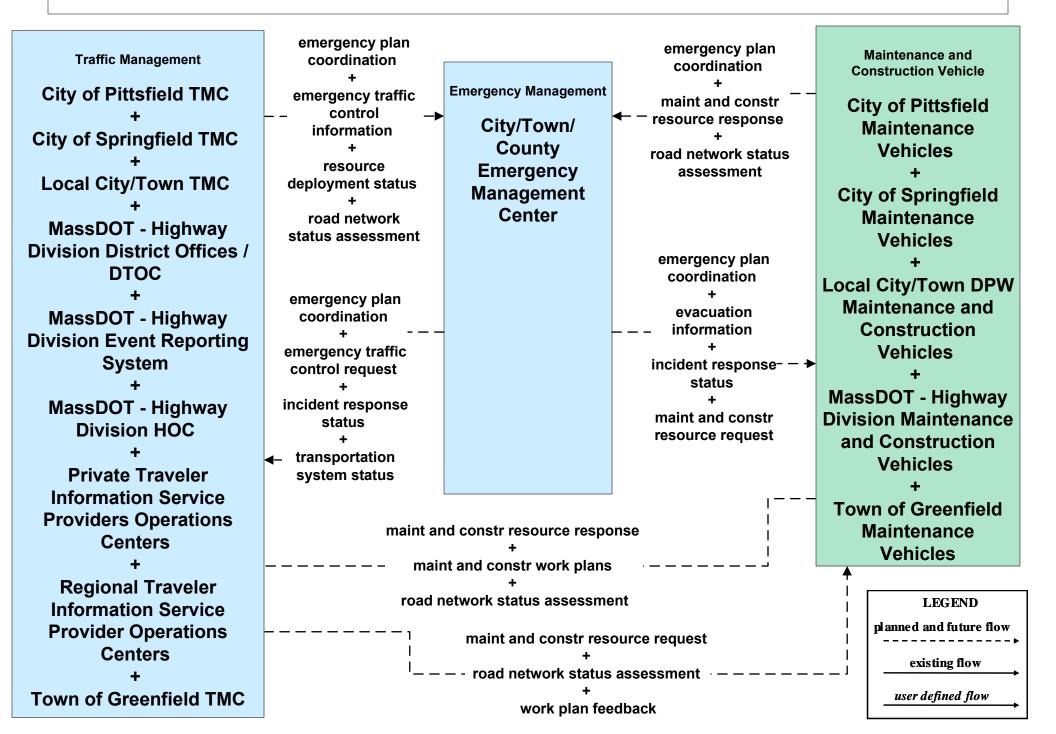

# MC10 - Maintenance and Construction Activity Coordination MassDOT - Highway Division (2 of 2)

existing flow

user defined flow