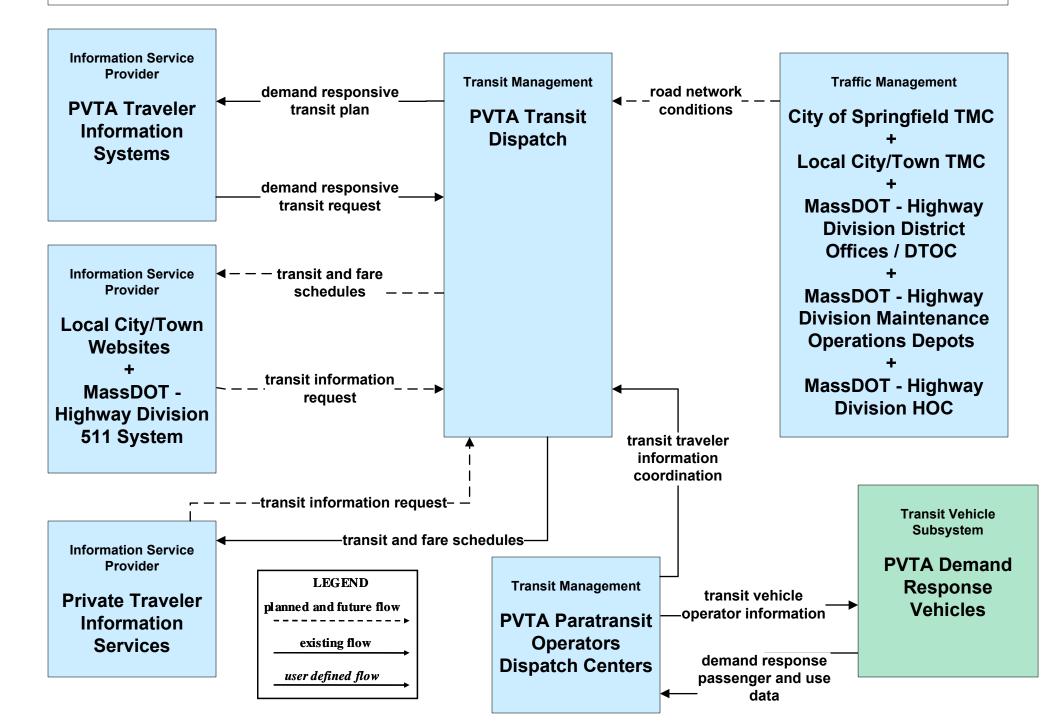

#### AD1 - ITS Data Mart MassDOT - Highway Division







### APTS02 - Transit Fixed-Route Operations PVTA



#### APTS02 - Transit Fixed-Route Operations Private Surface Transportation Provider



# APTS02 - Transit Fixed-Route Operations Local Transit



#### APTS03 - Demand Response and Paratransit Operations BRTA



## APTS03 - Demand Response and Paratransit Operations FRTA



#### APTS03 - Demand Response and Paratransit Operations PVTA



# APTS03 - Demand Response and Paratransit Operations Local Transit





# ATIS02 - Interactive Traveler Information Private Traveler Information Service Providers (2 of 2)



user defined flow

## ATIS05 - ISP Based Route Guidance Private Traveler Information Service Providers





## ATMS01 - Network Surveillance MassDOT - Highway Division



## ATMS01 - Network Surveillance City of Pittsfield





## ATMS01 - Network Surveillance City of Springfield





#### ATMS01 - Network Surveillance Town of Greenfield





## ATMS01 - Network Surveillance Local City/Town





# ATMS01 - Network Surveillance Private Traveler Information Service Providers





#### ATMS02 - Probe Surveillance Private Traveler Information Service Providers



| LEGEND                  |
|-------------------------|