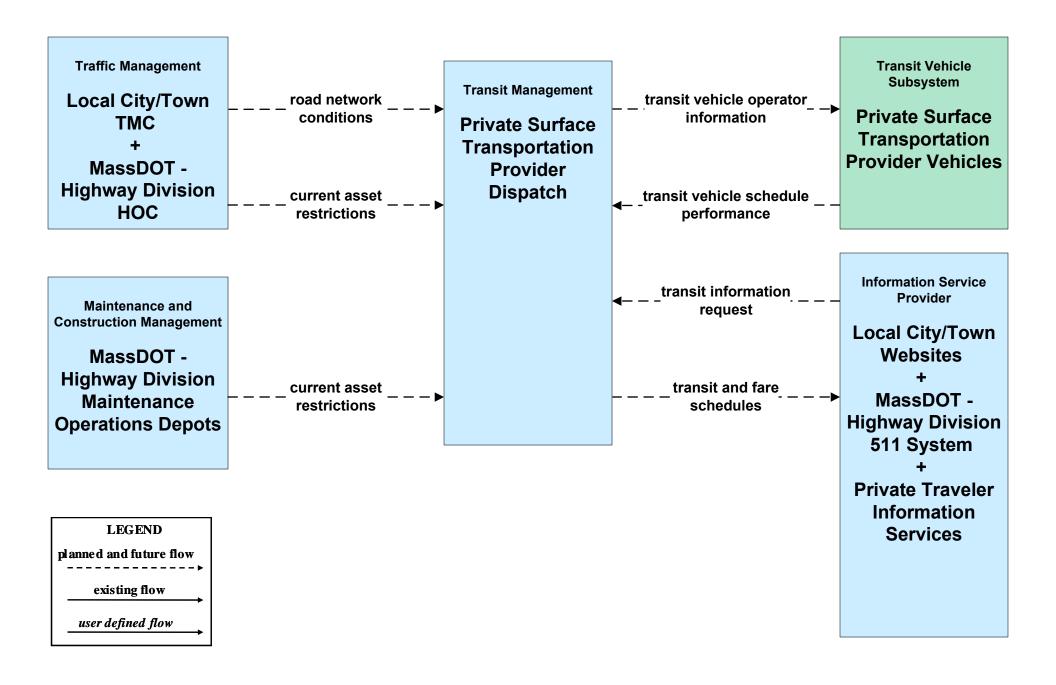

#### APTS02 - Transit Fixed-Route Operations Private Surface Transportation Provider