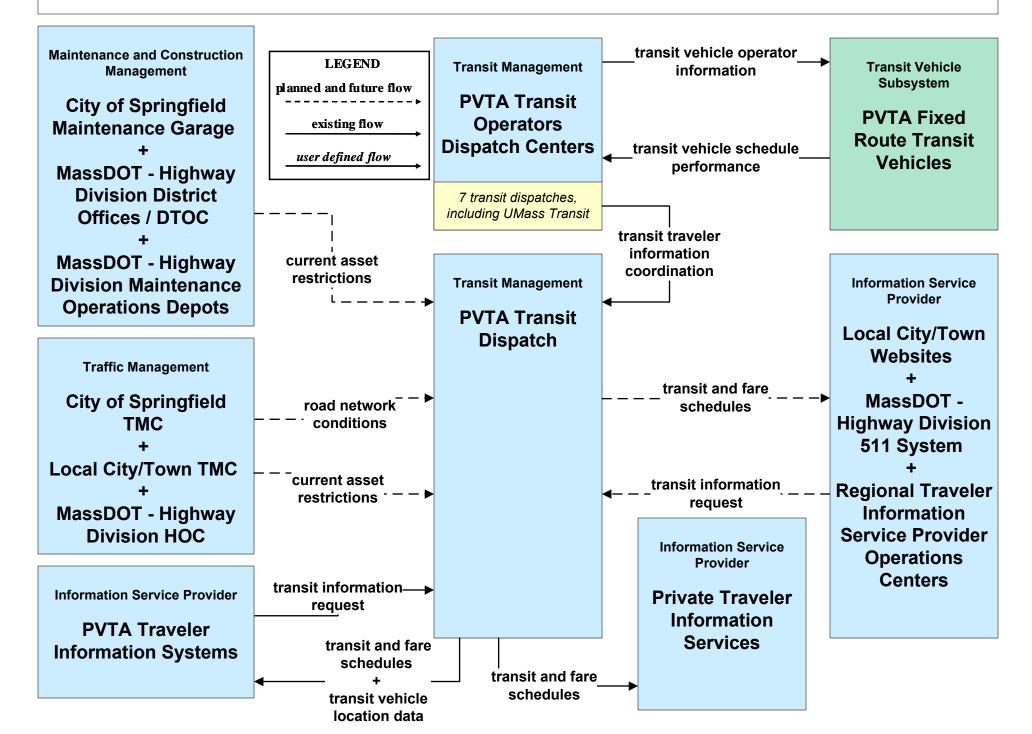

#### AD1 - ITS Data Mart MassDOT - Highway Division







### APTS02 - Transit Fixed-Route Operations PVTA



#### APTS02 - Transit Fixed-Route Operations Private Surface Transportation Provider



# APTS02 - Transit Fixed-Route Operations Local Transit



#### APTS03 - Demand Response and Paratransit Operations BRTA



## APTS03 - Demand Response and Paratransit Operations FRTA



#### APTS03 - Demand Response and Paratransit Operations PVTA



# APTS03 - Demand Response and Paratransit Operations Local Transit





# ATIS02 - Interactive Traveler Information Private Traveler Information Service Providers (2 of 2)



user defined flow

## ATIS05 - ISP Based Route Guidance Private Traveler Information Service Providers





## ATMS01 - Network Surveillance MassDOT - Highway Division



## ATMS01 - Network Surveillance City of Pittsfield





## ATMS01 - Network Surveillance City of Springfield