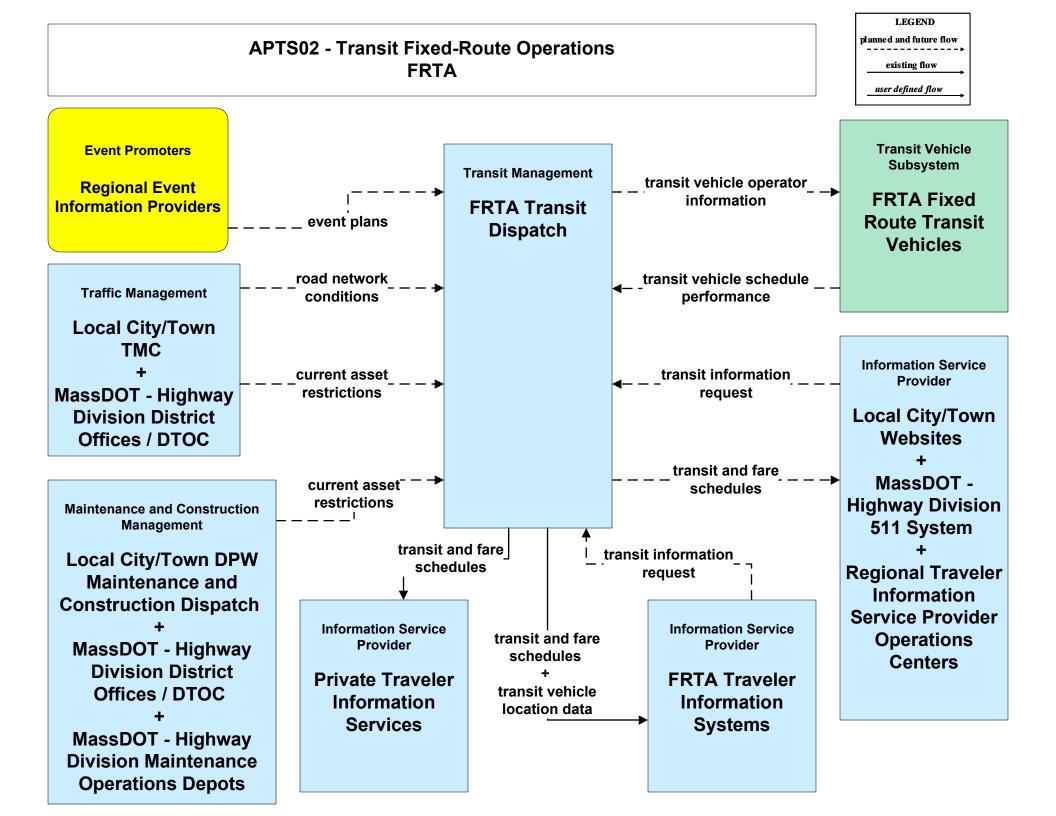

#### AD1 - ITS Data Mart MassDOT - Highway Division







### APTS02 - Transit Fixed-Route Operations PVTA



#### APTS02 - Transit Fixed-Route Operations Private Surface Transportation Provider



# APTS02 - Transit Fixed-Route Operations Local Transit



#### APTS03 - Demand Response and Paratransit Operations BRTA



## APTS03 - Demand Response and Paratransit Operations FRTA



#### APTS03 - Demand Response and Paratransit Operations PVTA



# APTS03 - Demand Response and Paratransit Operations Local Transit





# ATIS02 - Interactive Traveler Information Private Traveler Information Service Providers (2 of 2)



user defined flow

## ATIS05 - ISP Based Route Guidance Private Traveler Information Service Providers





## ATMS01 - Network Surveillance MassDOT - Highway Division



## ATMS01 - Network Surveillance City of Pittsfield





##