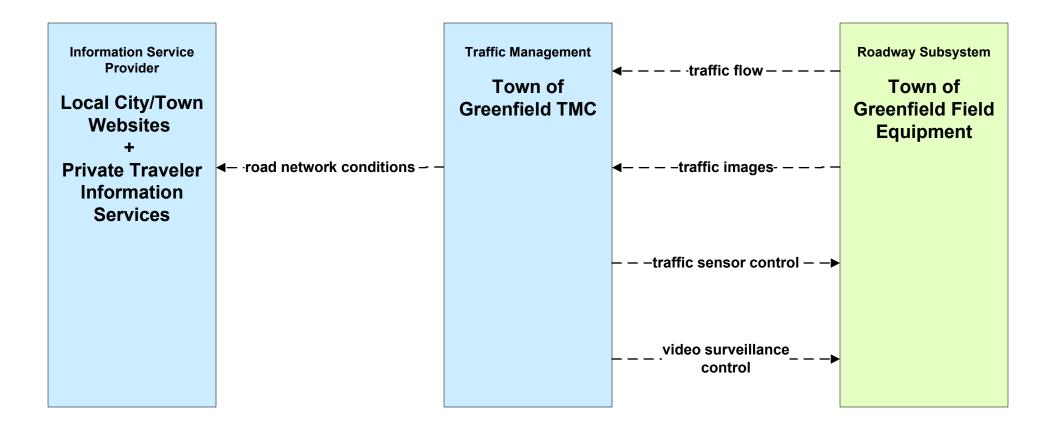

ace Transportation Provider



# APTS02 - Transit Fixed-Route Operations Local Transit



#### APTS03 - Demand Response and Paratransit Operations BRTA



## APTS03 - Demand Response and Paratransit Operations FRTA



#### APTS03 - Demand Response and Paratransit Operations PVTA



# APTS03 - Demand Response and Paratransit Operations Local Transit





# ATIS02 - Interactive Traveler Information Private Traveler Information Service Providers (2 of 2)



user defined flow

## ATIS05 - ISP Based Route Guidance Private Traveler Information Service Providers





## ATMS01 - Network Surveillance MassDOT - Highway Division



## ATMS01 - Network Surveillance City of Pittsfield





## ATMS01 - Network Surveillance City of Springfield





#### ATMS01 - Network Surveillance Town of Greenfield





## ATMS01 - Network Surveillance Local City/Town





# ATMS01 - Network Surveillance Private Traveler Information Service Providers





#### ATMS02 - Probe Surveillance Private Traveler Information Service Providers



| LEGEND                  |
|-------------------------|
| planned and future flow |
| existing flow           |
| user defined flow       |

#### ATMS07 - Regional Traffic Control Private Traveler Information Service Providers





# EM08 - Disaster Response City/Town/County (1 of 3)





## MC04 - Weather Information Processing and Distribution MassDOT - Highway Division (2 of 2)



## MC04 - Weather Information Processing and Distribution Local City/Town



# MC06 - Winter Maintenance City of Springfield (1 of 2)







# MC10 - Maintenance and Construction Activity