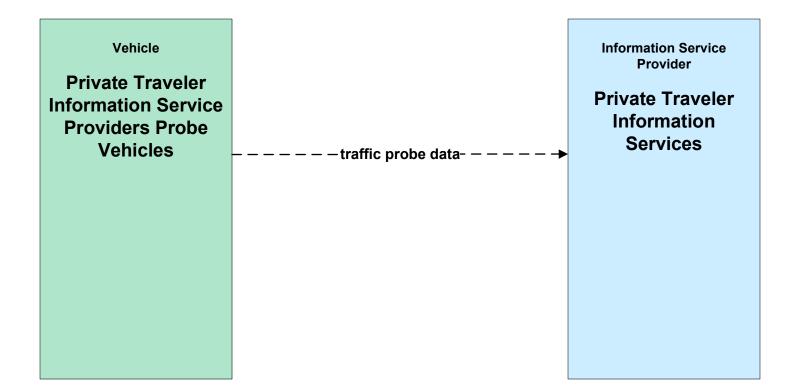

#### ATMS02 - Probe Surveillance Private Traveler Information Service Providers

| LEGEND                  |
|-------------------------|
| planned and future flow |
| existing flow           |
| user defined flow       |