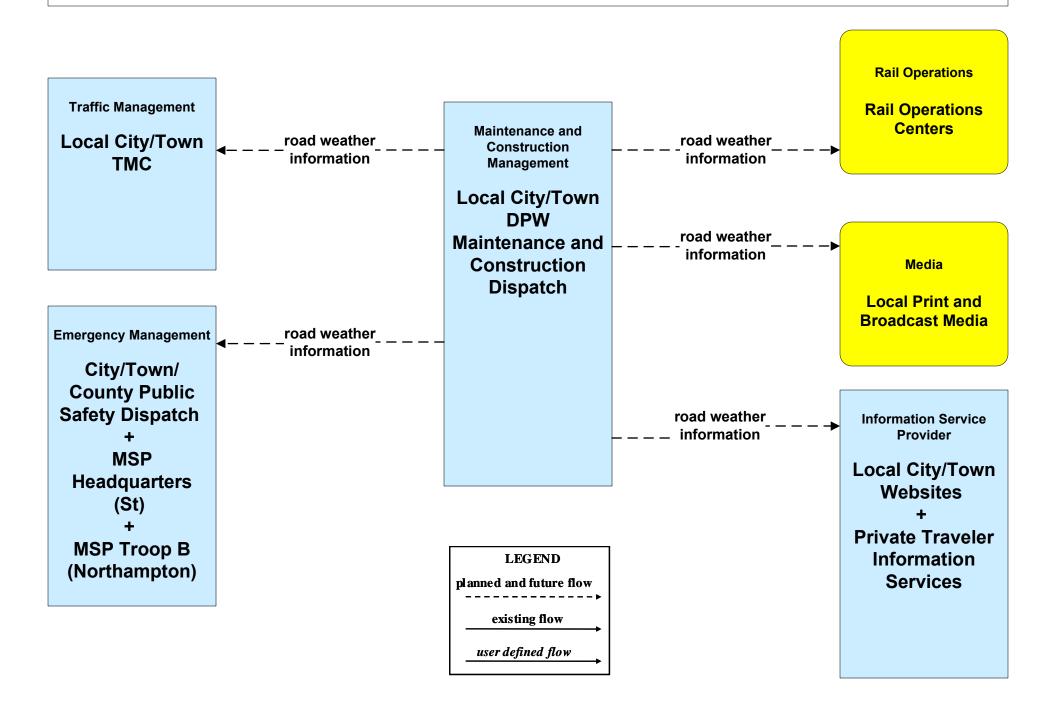

## ATMS01 - Network Surveillance City of Springfield





#### ATMS01 - Network Surveillance Town of Greenfield





## ATMS01 - Network Surveillance Local City/Town





# ATMS01 - Network Surveillance Private Traveler Information Service Providers





#### ATMS02 - Probe Surveillance Private Traveler Information Service Providers



| LEGEND                  |
|-------------------------|
| planned and future flow |
| existing flow           |
| user defined flow       |

#### ATMS07 - Regional Traffic Control Private Traveler Information Service Providers





# EM08 - Disaster Response City/Town/County (1 of 3)





## MC04 - Weather Information Processing and Distribution MassDOT - Highway Division (2 of 2)



## MC04 - Weather Information Processing and Distribution Local City/Town



# MC06 - Winter Maintenance City of Springfield (1 of 2)







# MC10 - Maintenance and Construction Activity Coordination MassDOT - Highway Division (2 of 2)



existing flow

user defined flow