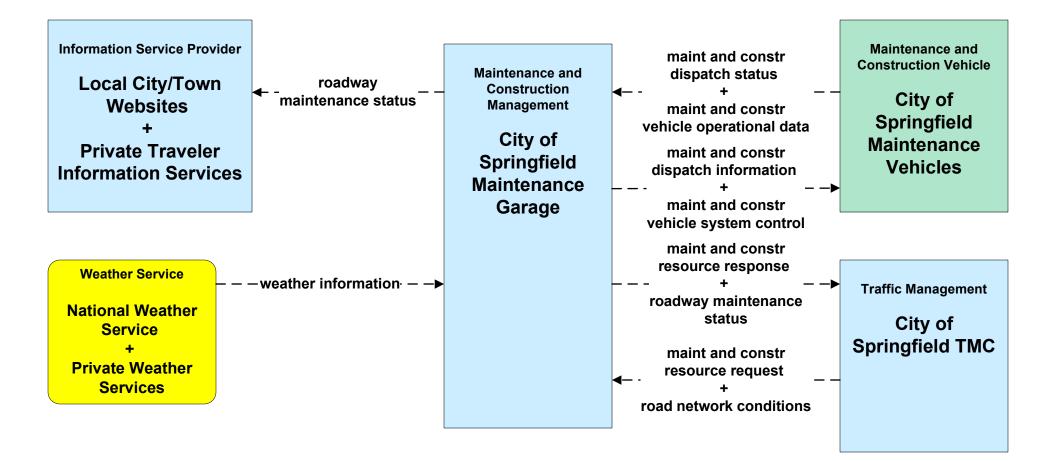

## ATMS01 - Network Surveillance Town of Greenfield





## ATMS01 - Network Surveillance Local City/Town





# ATMS01 - Network Surveillance Private Traveler Information Service Providers





#### ATMS02 - Probe Surveillance Private Traveler Information Service Providers



| LEGEND                  |
|-------------------------|
| planned and future flow |
| existing flow           |
| user defined flow       |

#### ATMS07 - Regional Traffic Control Private Traveler Information Service Providers





# EM08 - Disaster Response City/Town/County (1 of 3)





## MC04 - Weather Information Processing and Distribution MassDOT - Highway Division (2 of 2)



## MC04 - Weather Information Processing and Distribution Local City/Town



# MC06 - Winter Maintenance City of Springfield (1 of 2)







# MC10 - Maintenance and Construction Activity Coordination MassDOT - Highway Division (2 of 2)



existing flow

user defined flow