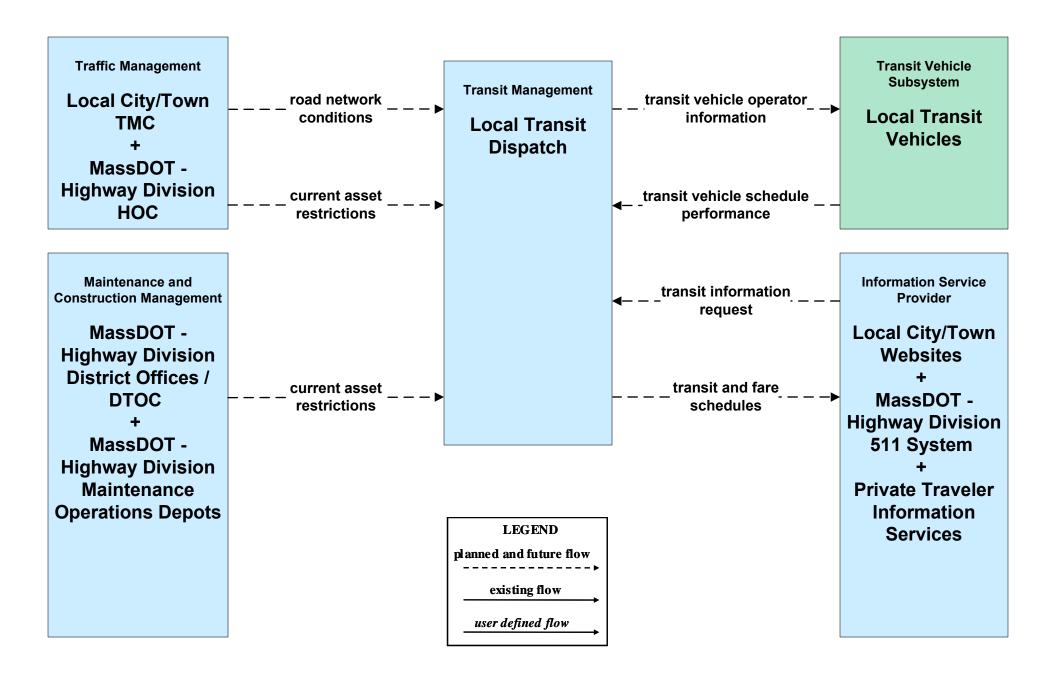

#### AD1 - ITS Data Mart MassDOT - Highway Division







### APTS02 - Transit Fixed-Route Operations PVTA



#### APTS02 - Transit Fixed-Route Operations Private Surface Transportation Provider



# APTS02 - Transit Fixed-Route Operations Local Transit



#### APTS03 - Demand Response and Paratransit Operations BRTA



## APTS03 - Demand Response and Paratransit Operations FRTA



#### APTS03 - Demand Response and Paratransit Operations PVTA



# APTS03 - Demand Response and Paratransit Operations Local Transit





# ATIS02 - Interactive Traveler Information Private Traveler Information Service Providers (2 of 2)



user defined flow

## ATIS05 - ISP Based Route Guidance Private Traveler Information Service Providers





## ATMS01 - Network Surveillance MassDOT - Highway Division



## ATMS01 - Network Surveillance City of Pittsfield





## ATMS01 - Network Surveillance City of Springfield





#### ATMS01 - Network Surveillance Town of Greenfield





## ATMS01 - Network Surveillance Local City/Town





# ATMS01 - Network Surveillanc