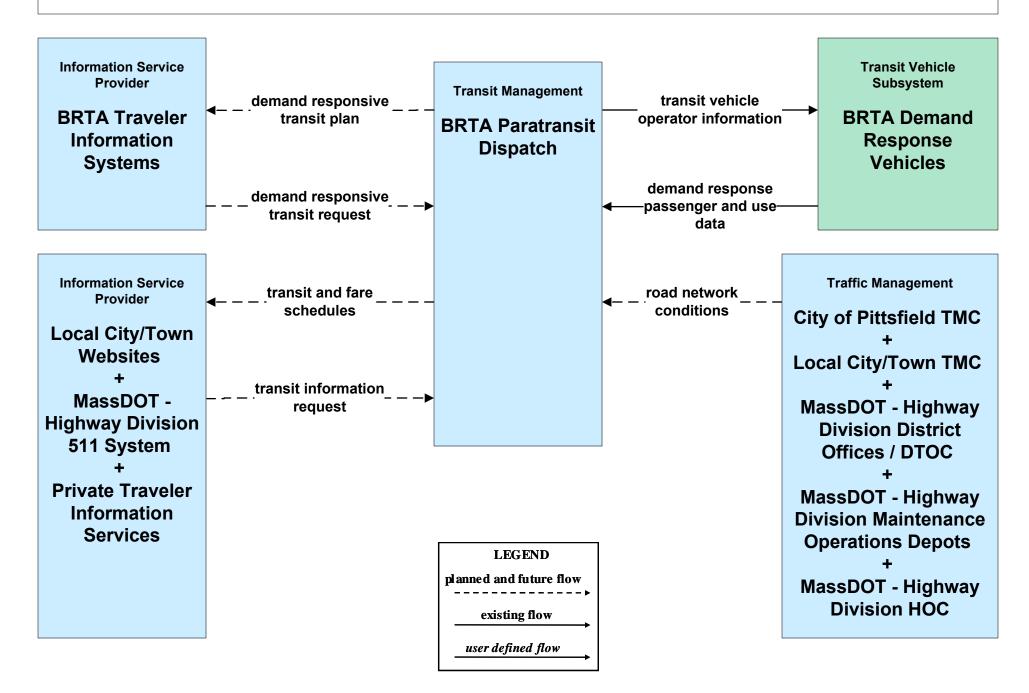

#### AD1 - ITS Data Mart MassDOT - Highway Division







### APTS02 - Transit Fixed-Route Operations PVTA



#### APTS02 - Transit Fixed-Route Operations Private Surface Transportation Provider



# APTS02 - Transit Fixed-Route Operations Local Transit



#### APTS03 - Demand Response and Paratransit Operations BRTA



## APTS03 - Demand Response and Paratransit Operations FRTA



#### APTS03 - Demand Response and Paratransit Operations PVTA



# APTS03 - Demand Response and Paratransit Operations Local Transit





# ATIS02 - Interactive Traveler Information Private Traveler Information Service Providers (2 of 2)



user defined flow

## ATIS05 - ISP Based Route Guidance Private Traveler Information Service Providers





## ATMS01 - Network Surveillance MassDOT - Highway Division



## ATMS01 - Network Surveillance City of Pittsfield





## ATMS01 - Network Surveillance City of Springfield





#### ATMS01 - Network Surveillance Town of Greenfield





## ATMS01 - Network Surveillance Local City/Town





# ATMS01 - Network Surveillance Private Traveler Information Service Providers





#### ATMS02