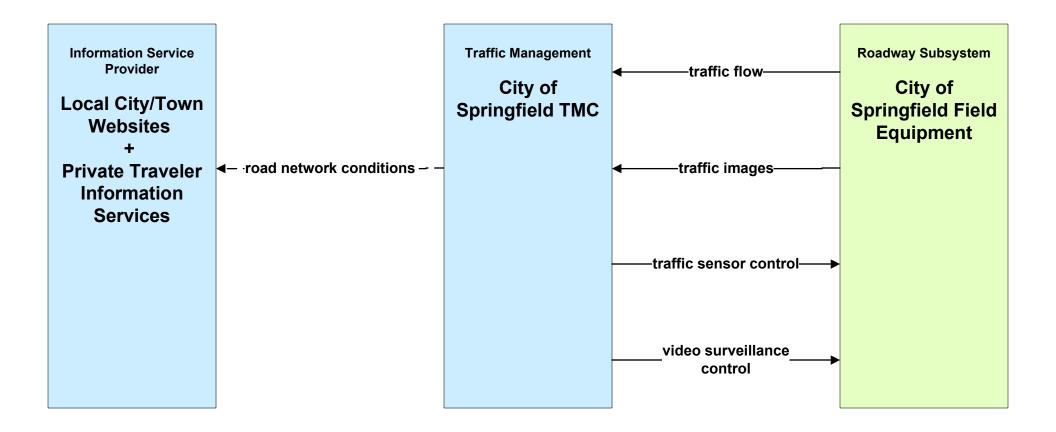

#### APTS02 - Transit Fixed-Route Operations Private Surface Transportation Provider



# APTS02 - Transit Fixed-Route Operations Local Transit



#### APTS03 - Demand Response and Paratransit Operations BRTA



## APTS03 - Demand Response and Paratransit Operations FRTA



#### APTS03 - Demand Response and Paratransit Operations PVTA



# APTS03 - Demand Response and Paratransit Operations Local Transit





# ATIS02 - Interactive Traveler Information Private Traveler Information Service Providers (2 of 2)



user defined flow

## ATIS05 - ISP Based Route Guidance Private Traveler Information Service Providers





## ATMS01 - Network Surveillance MassDOT - Highway Division



## ATMS01 - Network Surveillance City of Pittsfield





## ATMS01 - Network Surveillance City of Springfield





#### ATMS01 - Network Surveillance Town of Greenfield





## ATMS01 - Network Surveillance Local City/Town





# ATMS01 - Network Surveillance Private Traveler Information Service Providers





#### ATMS02 - Probe Surveillance Private Traveler Information Service Providers



| LEGEND                  |
|-------------------------|
| planned and future flow |
| existing flow           |
| user defined flow       |

#### ATMS07 - Regional Traffic Control Private Traveler Information Service Providers





# EM08 - Disaster Response City/Town/County (1 of 3)





## MC04 - Weather Information Processing and Distribution MassDOT - Highway Division (2 of 2)



## MC04 - Weather Information Processing and Distribution Local City/Town



# MC06 - Winter Maintenance City of Springfield (1 o