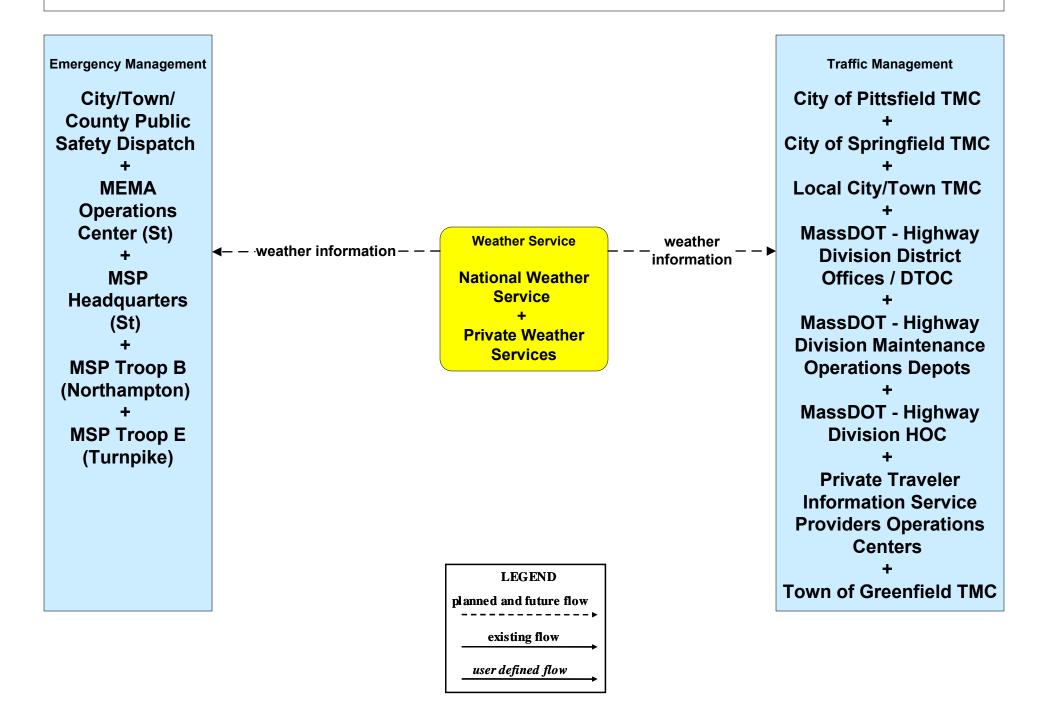

## MC04 - Weather Information Processing and Distribution MassDOT - Highway Division (2 of 2)