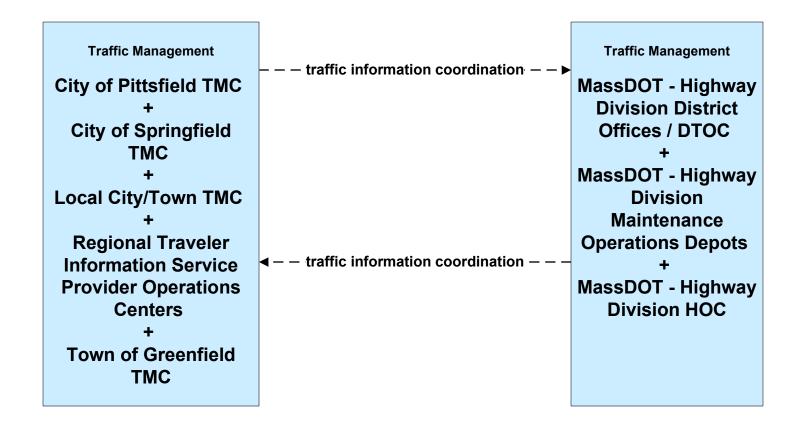

### MC10 - Maintenance and Construction Activity Coordination City of Springfield