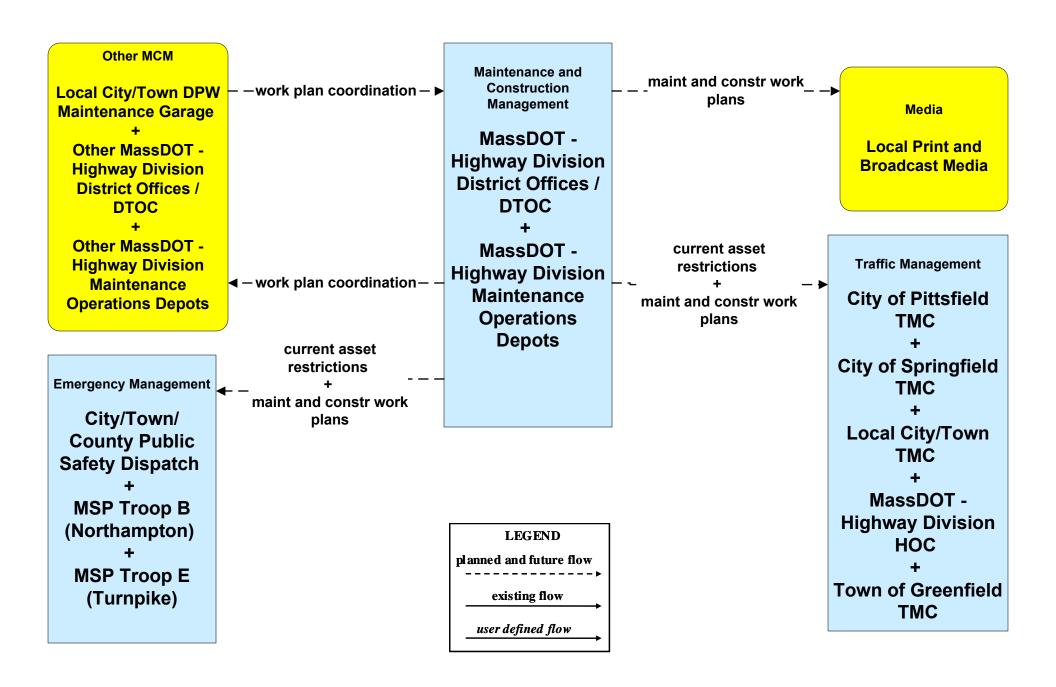

# MC10 - Maintenance and Construction Activity Coordination MassDOT - Highway Division (1 of 2)