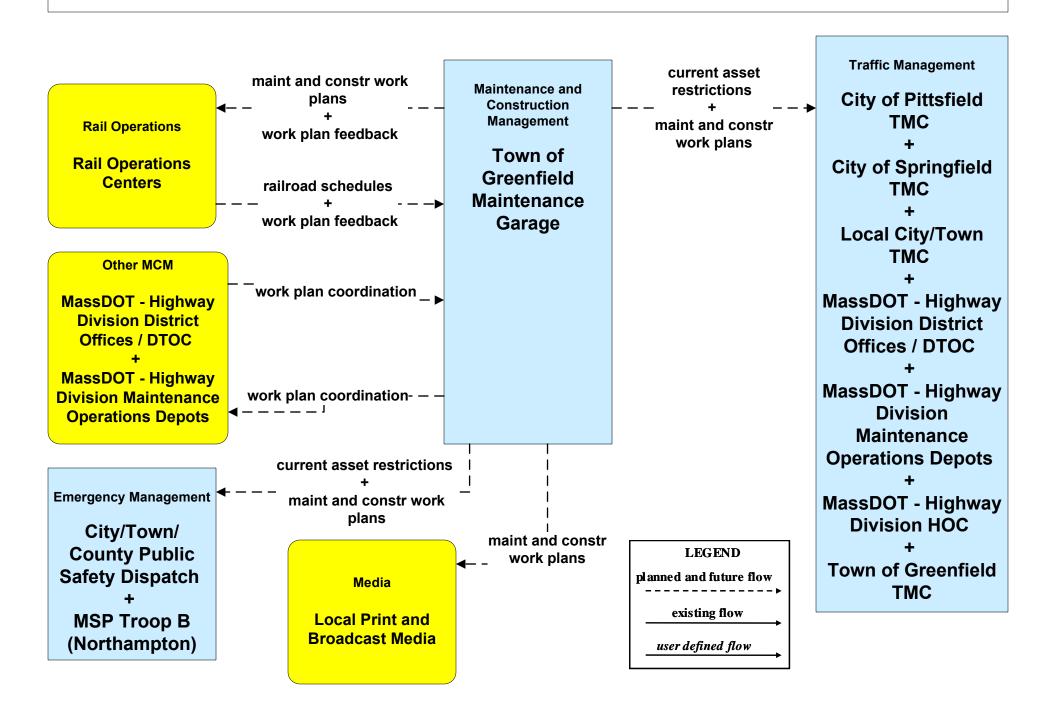

#### MC10 - Maintenance and Construction Activity Coordination Town of Greenfield