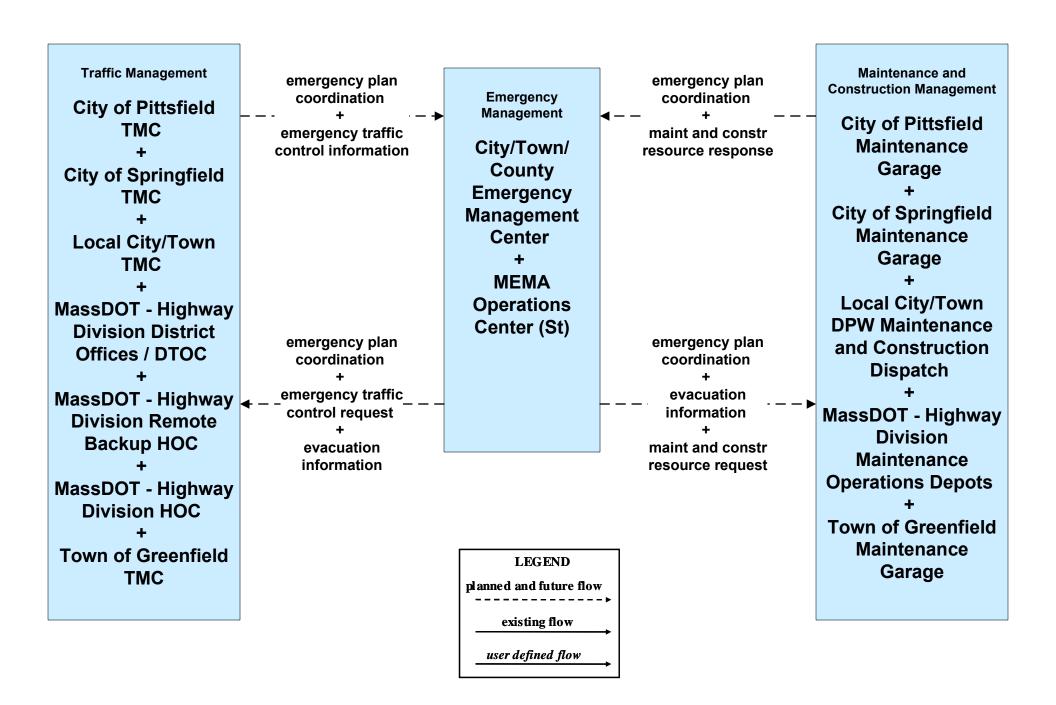

### EM08 - Disaster Response City/Town/County (1 of 3)

# EM09 - Evacuation and Reentry Management MEMA (1 of 2) (EM to TM, EM to MCM)