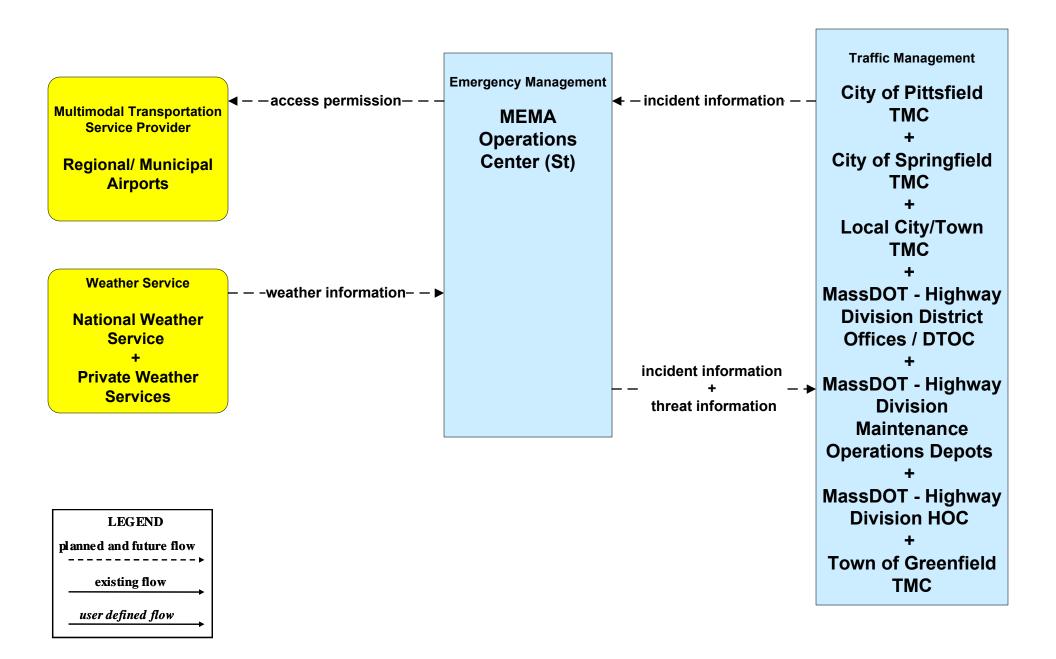

tion City of Springfield (1 of 2)



# ATMS06 - Traffic Information Dissemination City of Springfield (2 of 2)





# ATMS07 - Regional Traffic Control MassDOT - Highway Division (2 of 2)





# ATMS07 - Regional Traffic Control Local City/Town





### ATMS07 - Regional Traffic Control Private Traveler Information Service Providers





### ATMS08 - Incident Management City of Springfield (TM to EM)



# ATMS08 - Incident Management City of Springfield (TM to MCM)





## ATMS08 - Incident Management MassDOT - Highway Division (MCM to Other MCM)



## ATMS08 - Incident Management Rail Operations Coordination



# ATMS15 - Railroad Operations Coordination Rail Operations Centers



## EM02 - Emergency Routing City/Town/County / City of Springfield



#### EM07 - Early Warning System MEMA



### EM08 - Disaster Response City/Town/County (1 of 3)



# EM09 - Evacuation and Reentry Management MEMA (1 of 2) (EM to TM, EM to MCM)



#### MC02 - Maintenance and Construction Vehicle Maintenance Pittsfield / Springfield / Greenfield



### MC04 - Weather Information Processing and Distribution Weather Services (1 of 2)



# MC04 - Weather Information Processing and Distribution Weather Services (2 of 2)



#### MC06 - Winter Maintenance City of Springfield (1 of 2)





#### MC06 - Winter Maintenance City of Springfield (2 of 2)





#### MC07 - Roadway Maintenance and Construction City of Springfield





#### MC08 - Workzone Management City of Springfield



# MC09 - Workzone Safety Monitoring City of Springfield



planned and future flow

existing flow

user defined flow

# MC1