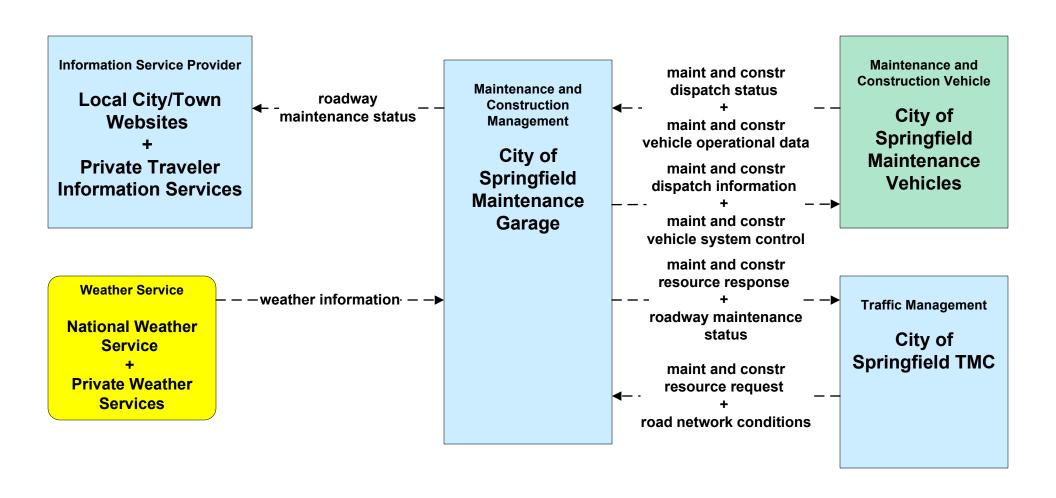

TMS08 - Incident Management MassDOT - Highway Division (MCM to Other MCM)



## ATMS08 - Incident Management Rail Operations Coordination



# ATMS15 - Railroad Operations Coordination Rail Operations Centers



## EM02 - Emergency Routing City/Town/County / City of Springfield



#### EM07 - Early Warning System MEMA



### EM08 - Disaster Response City/Town/County (1 of 3)



# EM09 - Evacuation and Reentry Management MEMA (1 of 2) (EM to TM, EM to MCM)



#### MC02 - Maintenance and Construction Vehicle Maintenance Pittsfield / Springfield / Greenfield



### MC04 - Weather Information Processing and Distribution Weather Services (1 of 2)



# MC04 - Weather Information Processing and Distribution Weather Services (2 of 2)



#### MC06 - Winter Maintenance City of Springfield (1 of 2)





#### MC06 - Winter Maintenance City of Springfield (2 of 2)





#### MC07 - Roadway Maintenance and Construction City of Springfield





#### MC08 - Workzone Management City of Springfield



# MC09 - Workzone Safety Monitoring City of Springfield



planned and future flow

existing flow

user defined flow

# MC10 - Maintenance and Construction Activity Coordination MassDOT - Highway Division (1 of 2)



#### MC10 - Maintenance and Construction Activity Coordination City of Pittsfield



### MC10 - Maintenance and Construction Activity Coordination City of Springfield



#### MC10 - Maintenance and Construction Activity Coordination Town of Greenfield



### MC10 - Maintenance and Construction Activity Coordination Local City/Town