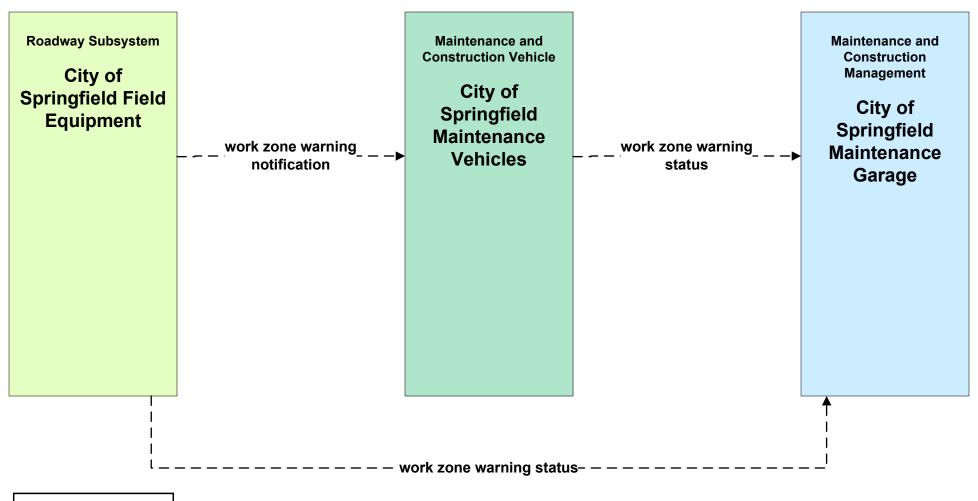

# MC09 - Workzone Safety Monitoring City of Springfield

planned and future flow

existing flow

user defined flow