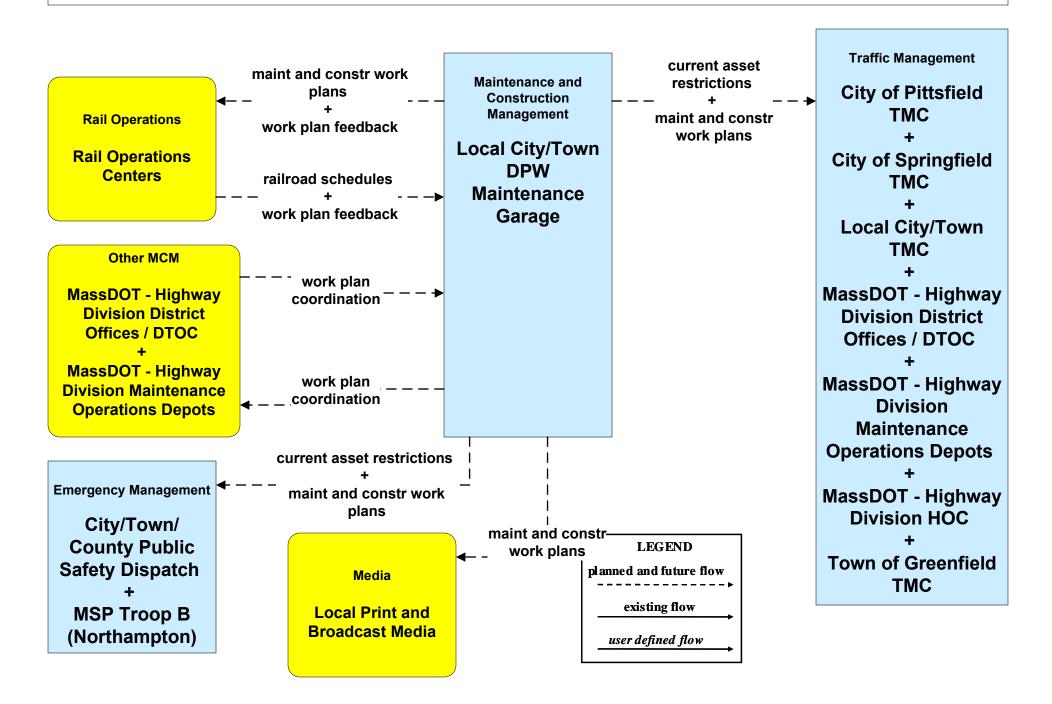

- Winter Maintenance City of Springfield (1 of 2)





#### MC06 - Winter Maintenance City of Springfield (2 of 2)





#### MC07 - Roadway Maintenance and Construction City of Springfield





#### MC08 - Workzone Management City of Springfield



# MC09 - Workzone Safety Monitoring City of Springfield



planned and future flow

existing flow

user defined flow

# MC10 - Maintenance and Construction Activity Coordination MassDOT - Highway Division (1 of 2)



#### MC10 - Maintenance and Construction Activity Coordination City of Pittsfield



### MC10 - Maintenance and Construction Activity Coordination City of Springfield



#### MC10 - Maintenance and Construction Activity Coordination Town of Greenfield



### MC10 - Maintenance and Construction Activity Coordination Local City/Town