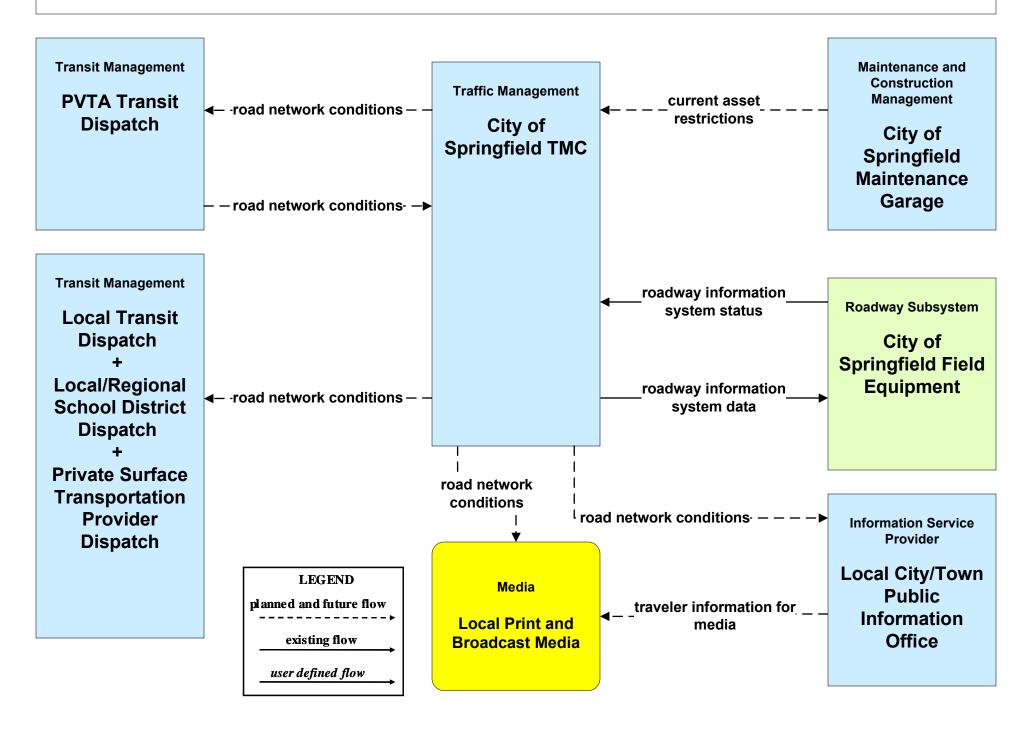

# ATMS06 - Traffic Information Dissemination City of Springfield (1 of 2)

# ATMS06 - Traffic Information Dissemination City of Springfield (2 of 2)