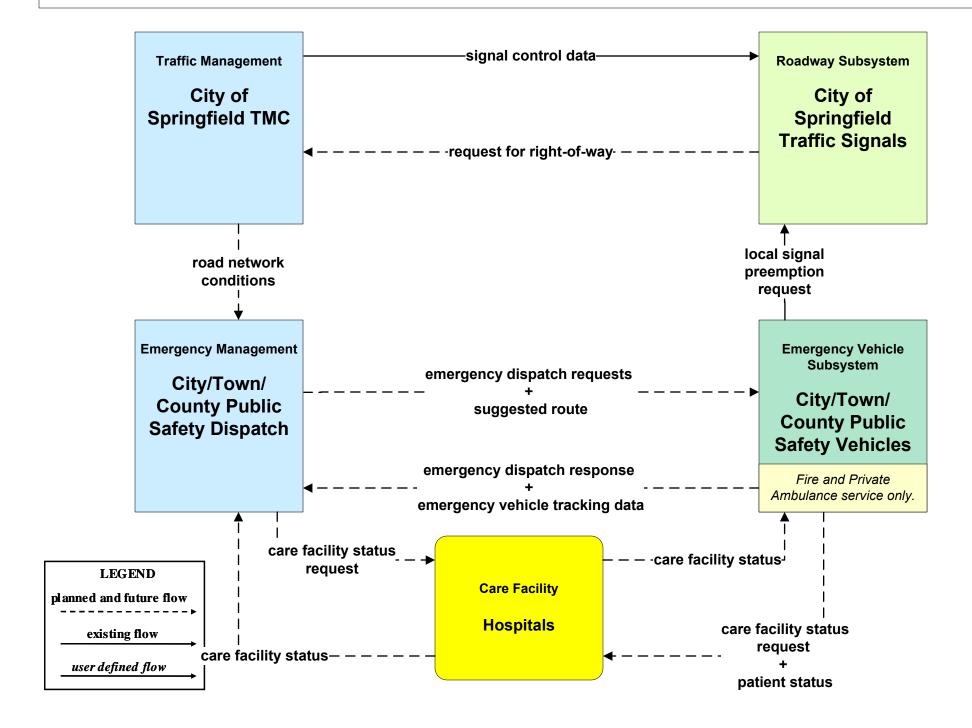

# ATMS06 - Traffic Information Dissemination City of Springfield (1 of 2)



# ATMS06 - Traffic Information Dissemination City of Springfield (2 of 2)





# ATMS07 - Regional Traffic Control MassDOT - Highway Division (2 of 2)





# ATMS07 - Regional Traffic Control Local City/Town





### ATMS07 - Regional Traffic Control Private Traveler Information Service Providers





### ATMS08 - Incident Management City of Springfield (TM to EM)



# ATMS08 - Incident Management City of Springfield (TM to MCM)





## ATMS08 - Incident Management MassDOT - Highway Division (MCM to Other MCM)



## ATMS08 - Incident Management Rail Operations Coordination



# ATMS15 - Railroad Operations Coordination Rail Operations Centers



## EM02 - Emergency Routing City/Town/County / City of Springfield



#### EM07 - Early Warning System MEMA



### EM08 - Disaster Response City/Town/County (1 of 3)



# EM09 - Evacuation and Reentry Management MEMA (1 of 2) (EM to TM, EM to MCM)



#### MC02 - Maintenance and Construction Vehicle Maintenance Pittsfield / Springfield / Greenfield



### MC04 - Weather Information Processing and Distribution Weather Services (1 of 2)



# MC04 - Weather Information Processing and Distribution Weather Services (2 of 2)



#### MC06 - Winter Maintenance City of Springfield (1 of 2)





#### MC06 - Winter Maintenance City of Springfield (2 of 2)





#### MC07 - Roadway Maintenance and Construction City of Springfield





#### MC08 - Workzone Management City of Springfield



# MC09 - Workzone Safety Monitoring City of Springfield



planned and future flow