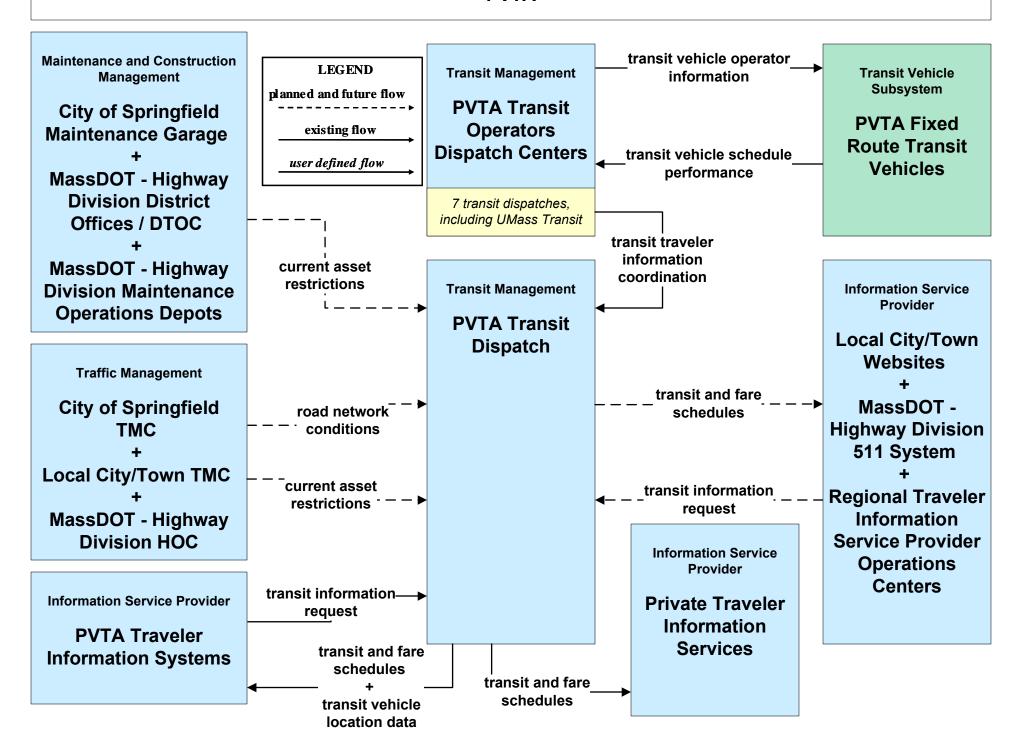

#### APTS02 - Transit Fixed-Route Operations PVTA



#### APTS03 - Demand Response and Paratransit Operations PVTA



# APTS09 - Transit Signal Priority PVTA (1 of 2)



#### ATMS01 - Network Surveillance City of Springfield





# ATMS03 - Surface Street Control City of Springfield





# ATMS06 - Traffic Information Dissemination City of Springfield (1 of 2)



# ATMS06 - Traffic Information Dissemination City of Springfield (2 of 2)





# ATMS07 - Regional Traffic Control MassDOT - Highway Division (2 of 2)





# ATMS07 - Regional Traffic Control Local City/Town





### ATMS07 - Regional Traffic Control Private Traveler Information Service Providers





### ATMS08 - Incident Management City of Springfield (TM to EM)



# ATMS08 - Incident Management City of Springfield (TM to MCM)





## ATMS08 - Incident Management MassDOT - Highw