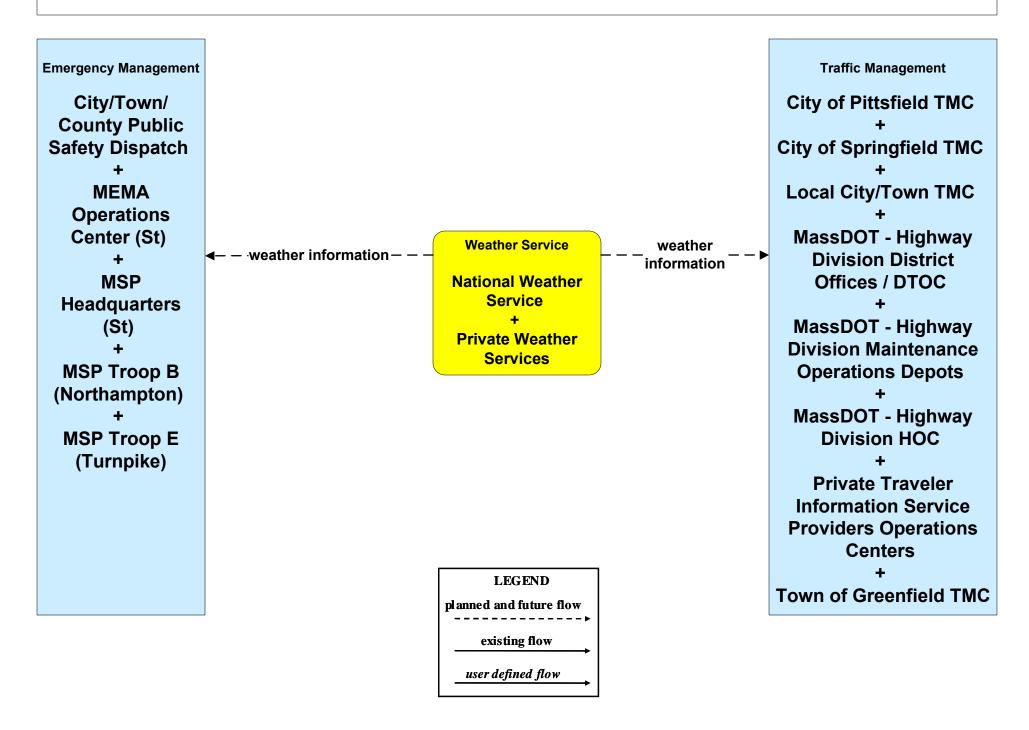

### MC04 - Weather Information Processing and Distribution Weather Services (1 of 2)

# MC04 - Weather Information Processing and Distribution Weather Services (2 of 2)