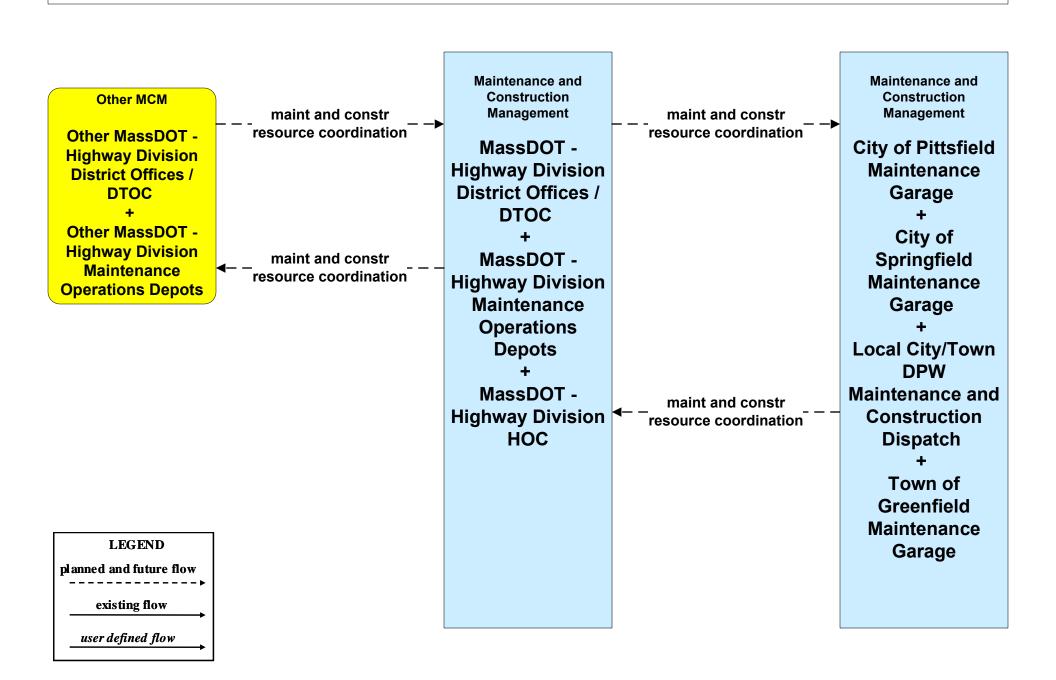

# MC10 - Maintenance and Construction Activity Coordination MassDOT - Highway Division (1 of 2)