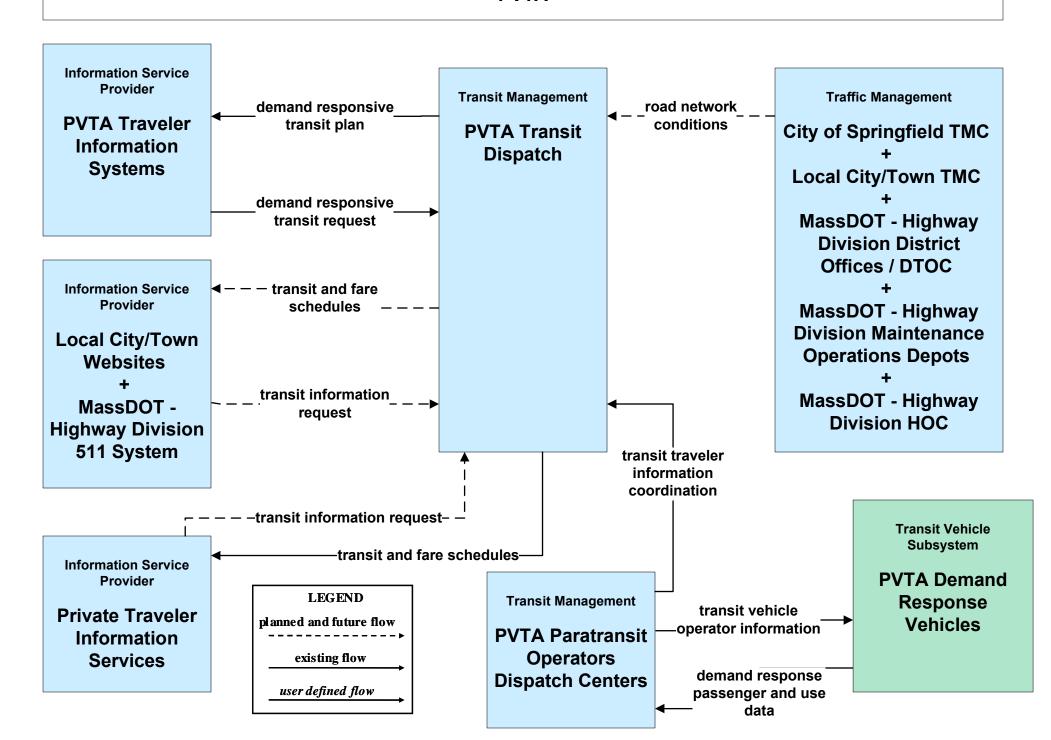

#### APTS02 - Transit Fixed-Route Operations PVTA



#### APTS03 - Demand Response and Paratransit Operations PVTA



# APTS09 - Transit Signal Priority PVTA (1 of 2)



#### ATMS01 - Network Surveillance City of Springfield





# ATMS03 - Surface Street Control City of Springfield





# ATMS06 - Traffic Information Dissemination City of Springfield (1 of 2)



# ATMS06 - Traffic Information Dissemination City of Springfield (2 of 2)





# ATMS07 - Regional Traffic Control MassDOT - Highway Division (2 of 2)





# ATMS07 - Regional Traffic Control Local City/Town





### ATMS07 - Regional Traffic Control Private Traveler Information Service Providers





### ATMS08 - Incident Management City of Springfield (TM to EM)



# ATMS08 - Incident Management City of Springfield (TM to MCM)





## ATMS08 - Incident Management MassDOT - Highway Division (MCM to Other MCM)



## ATMS08 - Incident Management