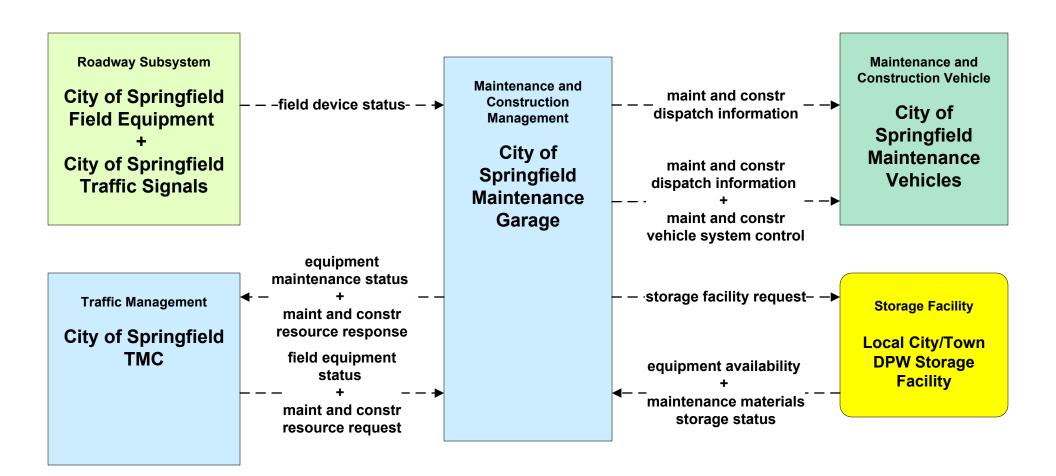

# ATMS15 - Railroad Operations Coordination Rail Operations Centers



## EM02 - Emergency Routing City/Town/County / City of Springfield



#### EM07 - Early Warning System MEMA



### EM08 - Disaster Response City/Town/County (1 of 3)



# EM09 - Evacuation and Reentry Management MEMA (1 of 2) (EM to TM, EM to MCM)



#### MC02 - Maintenance and Construction Vehicle Maintenance Pittsfield / Springfield / Greenfield



### MC04 - Weather Information Processing and Distribution Weather Services (1 of 2)



# MC04 - Weather Information Processing and Distribution Weather Services (2 of 2)



#### MC06 - Winter Maintenance City of Springfield (1 of 2)





#### MC06 - Winter Maintenance City of Springfield (2 of 2)





#### MC07 - Roadway Maintenance and Construction City of Springfield





#### MC08 - Workzone Management City of Springfield



# MC09 - Workzone Safety Monitoring City of Springfield



planned and future flow

existing flow

user defined flow

# MC10 - Maintenance and Construction Activity Coordination MassDOT - Highway Division (1 of 2)



#### MC10 - Maintenance and Construction Activity Coordination City of Pittsfield



### MC10 - Maintenance and Construction Activity Coordination City of Springfield



#### MC10 - Maintenance and Construction Activity Coordination Town of Greenfield



### MC10 - Maintenance and Construction Activity Coordination Local City/Town