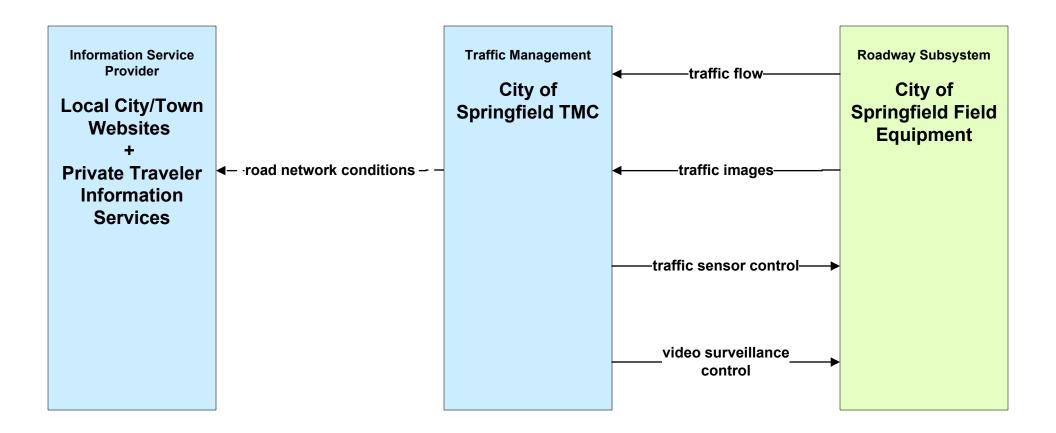

# ATMS06 - Traffic Information Dissemination City of Springfield (1 of 2)

# ATMS06 - Traffic Information Dissemination City of Springfield (2 of 2)