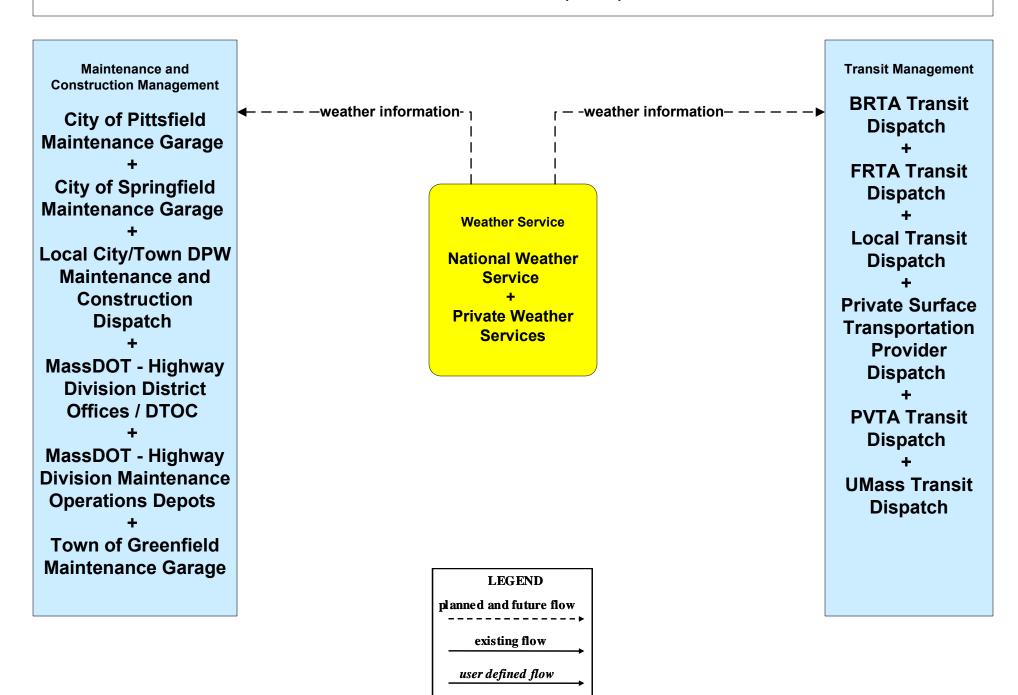

### MC04 - Weather Information Processing and Distribution Weather Services (1 of 2)

# MC04 - Weather Information Processing and Distribution Weather Services (2 of 2)