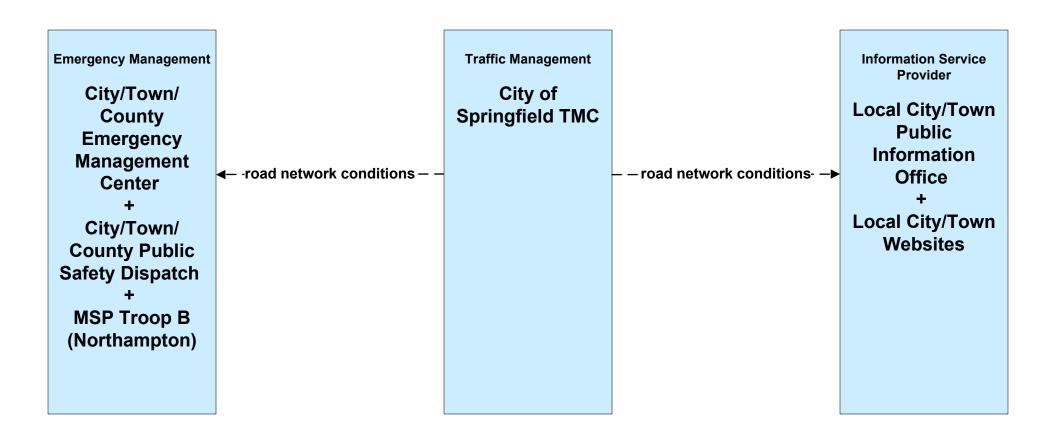

#### APTS02 - Transit Fixed-Route Operations PVTA



#### APTS03 - Demand Response and Paratransit Operations PVTA



# APTS09 - Transit Signal Priority PVTA (1 of 2)



#### ATMS01 - Network Surveillance City of Springfield





# ATMS03 - Surface Street Control City of Springfield





# ATMS06 - Traffic Information Dissemination City of Springfield (1 of 2)



# ATMS06 - Traffic Information Dissemination City of Springfield (2 of 2)





# ATMS07 - Regional Traffic Control MassDOT - Highway Division (2 of 2)





# ATMS07 - Regional Traffic Control Local City/Town





### ATMS07 - Regional Traffic Control Private Traveler Information Service Providers





### ATMS08 - Incident Management City of Springfield (TM to EM)



# ATMS08 - Incident Management City of Springfield (TM to MCM)





## ATMS08 - Incident Management MassDOT - Highway Division (MCM to Other MCM)



## ATMS08 - Incident Management Rail Operations Coordination



# ATMS15 - Railroad Operations Coordination Rail Operations Centers



## EM02 - Emergency Routing City/Town/County / City of Springfield



#### EM07 - Early Warning System MEMA



### EM08 - Disaster Response City/Town/County (1 of 3)



# EM09 - Evacuation and Reentry Management MEMA (1 o