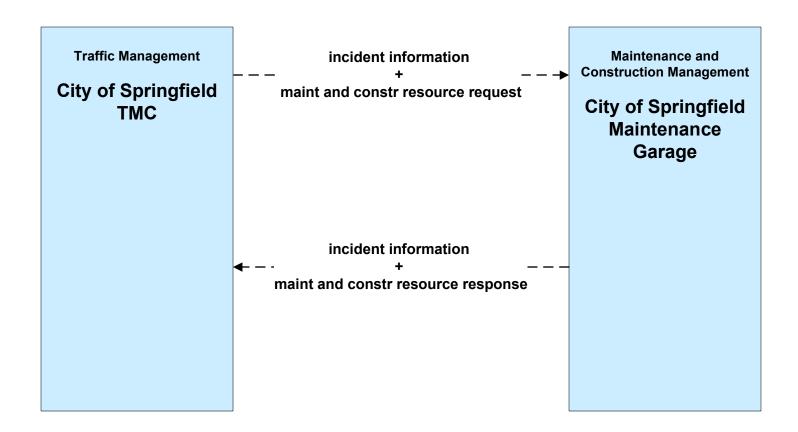

#### APTS02 - Transit Fixed-Route Operations PVTA



#### APTS03 - Demand Response and Paratransit Operations PVTA



# APTS09 - Transit Signal Priority PVTA (1 of 2)



#### ATMS01 - Network Surveillance City of Springfield





# ATMS03 - Surface Street Control City of Springfield





# ATMS06 - Traffic Information Dissemination City of Springfield (1 of 2)



# ATMS06 - Traffic Information Dissemination City of Springfield (2 of 2)





# ATMS07 - Regional Traffic Control MassDOT - Highway Division (2 of 2)





# ATMS07 - Regional Traffic Control Local City/Town





### ATMS07 - Regional Traffic Control Private Traveler Information Service Providers





### ATMS08 - Incident Management City of Springfield (TM to EM)



# ATMS08 - Incident Management City of Springfield (TM to MCM)





## ATMS08 - Incident Management MassDOT - Highway Division (MCM to Other MCM)



## ATMS08 - Incident Management Rail Operations Coordination



# ATMS15 - Railroad Operations Coordination Rail Operations Centers



## EM02 - Emergency Routing City/Town/County / City of Springfield



#### EM07 - Early Warning System MEMA



### EM08 - Disaster Response City/Town/County (1 of 3)



# EM09 - Evacuation and Reentry Management MEMA (1 of 2) (EM to TM, EM to MCM)



#### MC02 - Maintenance and Construction Vehicle Maintenance Pittsfield / Springfield / Greenfield



### MC04 - Weather Information Processing and Distribution Weather Services (1 of 2)



# MC04 - Weather Information Processing and Distribution Weather Services (2 of 2)



#### MC06 - Winter Maintenance City of Springfield (1