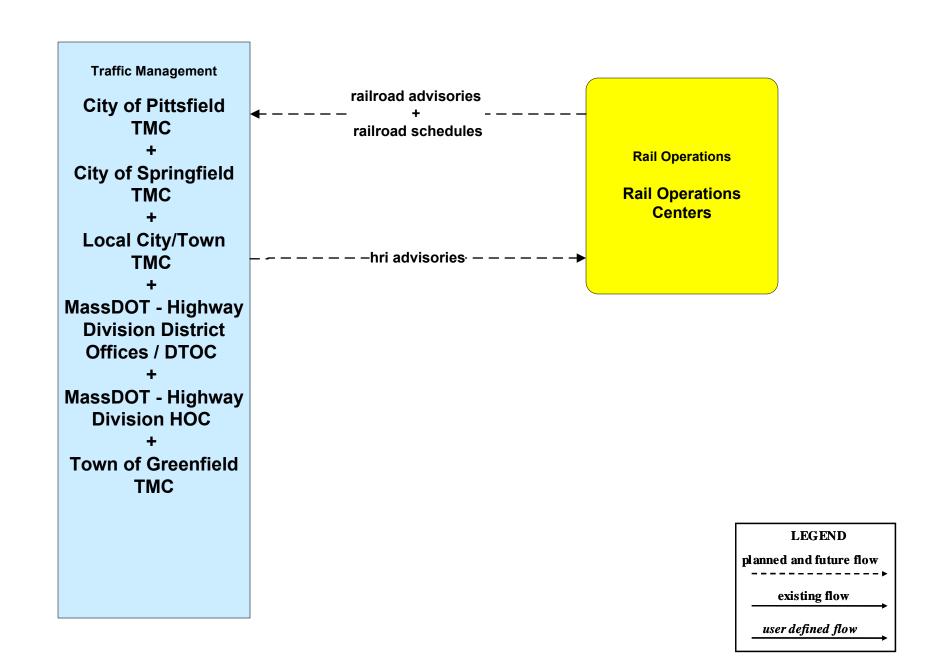

gfield





# ATMS03 - Surface Street Control City of Springfield





# ATMS06 - Traffic Information Dissemination City of Springfield (1 of 2)



# ATMS06 - Traffic Information Dissemination City of Springfield (2 of 2)





# ATMS07 - Regional Traffic Control MassDOT - Highway Division (2 of 2)





# ATMS07 - Regional Traffic Control Local City/Town





### ATMS07 - Regional Traffic Control Private Traveler Information Service Providers





### ATMS08 - Incident Management City of Springfield (TM to EM)



# ATMS08 - Incident Management City of Springfield (TM to MCM)





## ATMS08 - Incident Management MassDOT - Highway Division (MCM to Other MCM)



## ATMS08 - Incident Management Rail Operations Coordination



# ATMS15 - Railroad Operations Coordination Rail Operations Centers



## EM02 - Emergency Routing City/Town/County / City of Springfield



#### EM07 - Early Warning System MEMA



### EM08 - Disaster Response City/Town/County (1 of 3)



# EM09 - Evacuation and Reentry Management MEMA (1 of 2) (EM to TM, EM to MCM)



#### MC02 - Maintenance and Construction Vehicle Maintenance Pittsfield / Springfield / Greenfield



### MC04 - Weather Information Processing and Distribution Weather Services (1 of 2)



# MC04 - Weather Information Processing and Distribution Weather Services (2 of 2)



#### MC06 - Winter Maintenance City of Springfield (1 of 2)





#### MC06 - Winter Maintenance City of Springfield (2 of 2)





#### MC07 - Roadway Maintenance and Construction City of Springfield





#### MC08 - Workzone Management City of Springfield



# MC09 - Wor