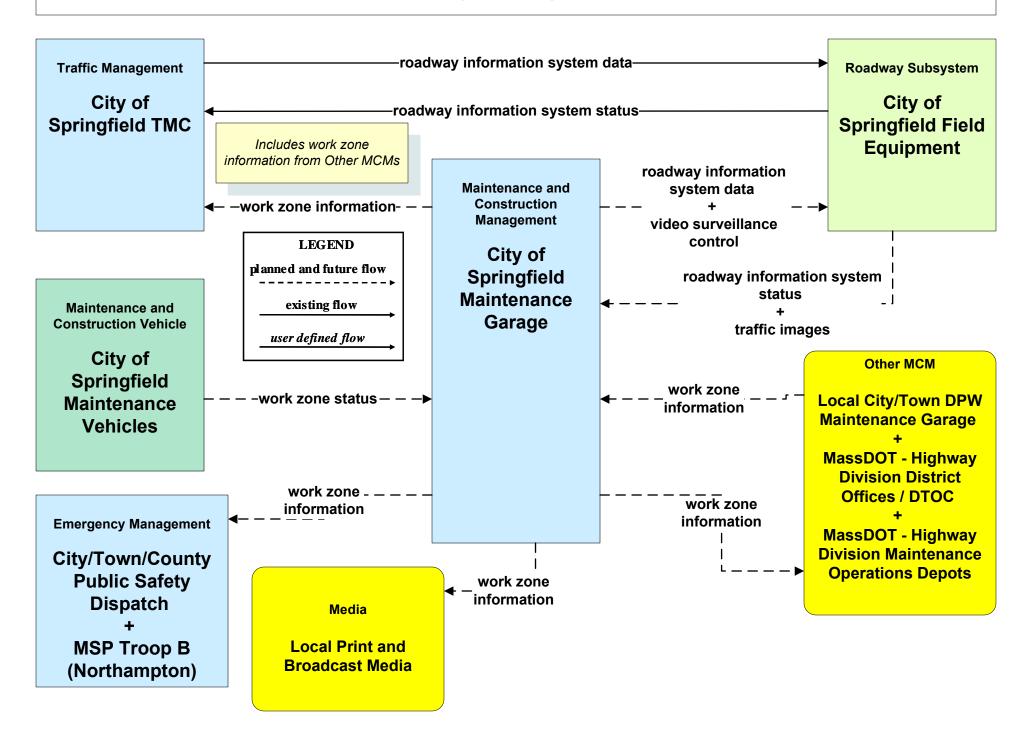

### MC10 - Maintenance and Construction Activity Coordination City of Springfield