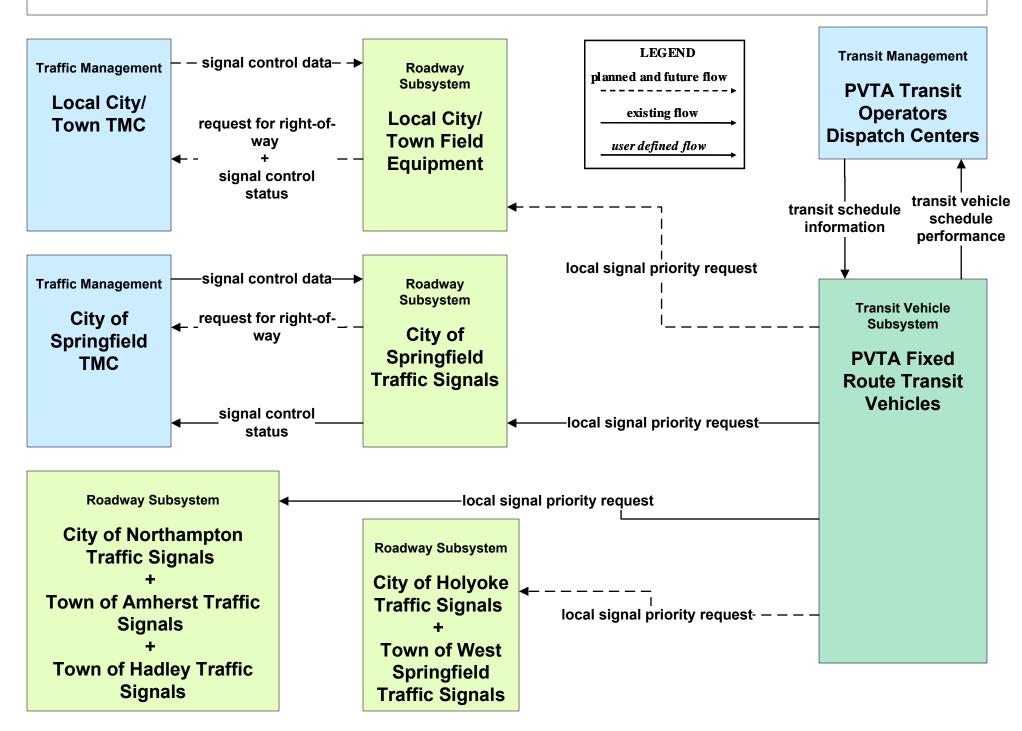

#### APTS02 - Transit Fixed-Route Operations PVTA



#### APTS03 - Demand Response and Paratransit Operations PVTA



# APTS09 - Transit Signal Priority PVTA (1 of 2)



#### ATMS01 - Network Surveillance City of Springfield





# ATMS03 - Surface Street Control City of Springfield





# ATMS06 - Traffic Information Dissemination City of Springfield (1 of 2)



# ATMS06 - Traffic Information Dissemination City of Springfield (2 of 2)





# ATMS07 - Regional Traffic Control MassDOT - Highway Division (2 of 2)





# ATMS07 - Regional Traffic Control Local City/Town





### ATMS07 - Regional Traffic Control Private Traveler Information Service Providers





### ATMS08 - Incident Management City of Springfield (TM to EM)



# ATMS08 - Incident Management City of Springfield (TM to MCM)





## ATMS08 - Incident Management MassDOT - Highway Division (MCM to Other MCM)



## ATMS08 - Incident Management Rail Operations Coordination



# ATMS15 - Railroad