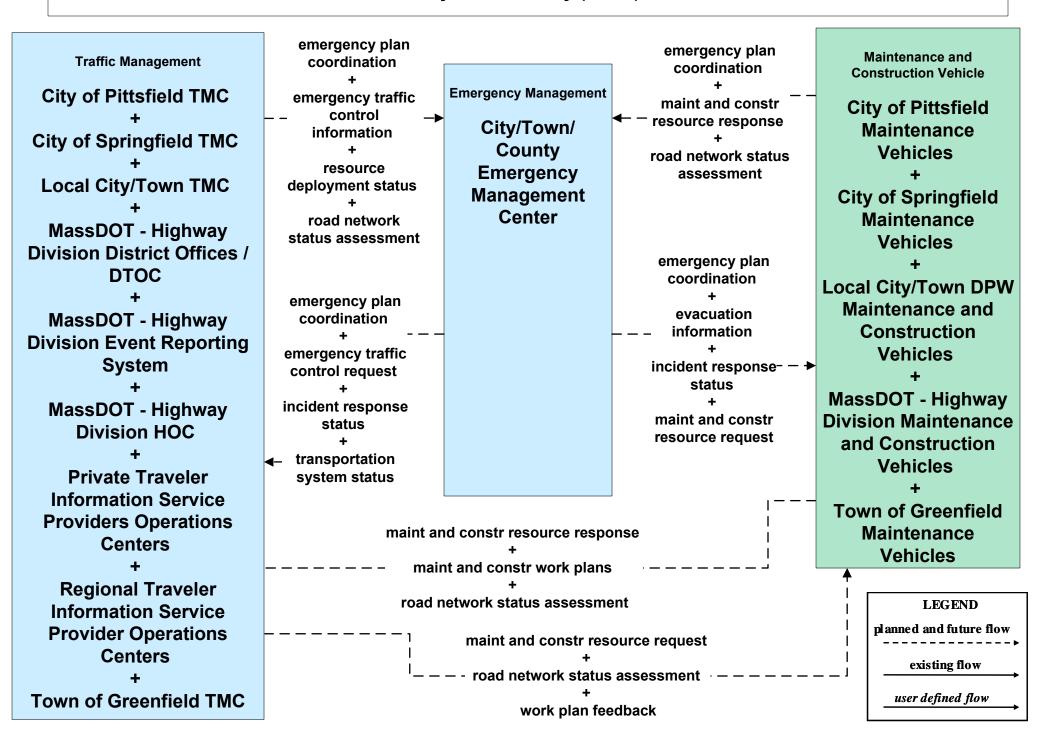

### EM08 - Disaster Response City/Town/County (1 of 3)

# EM09 - Evacuation and Reentry Management MEMA (1 of 2) (EM to TM, EM to MCM)