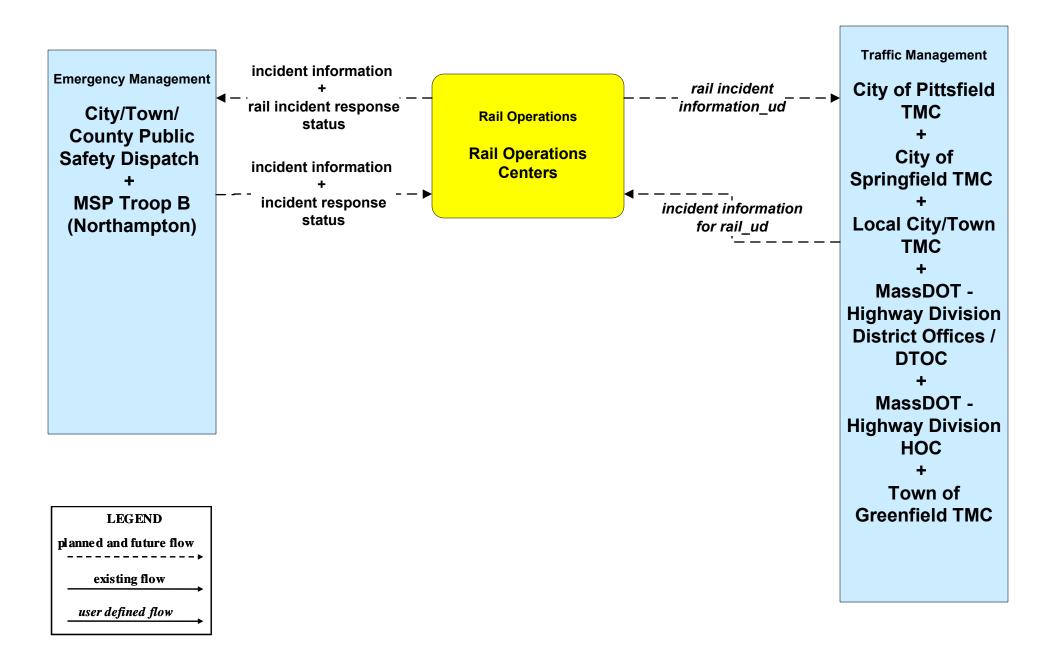

ority PVTA (1 of 2)



#### ATMS01 - Network Surveillance City of Springfield





# ATMS03 - Surface Street Control City of Springfield





# ATMS06 - Traffic Information Dissemination City of Springfield (1 of 2)



# ATMS06 - Traffic Information Dissemination City of Springfield (2 of 2)





# ATMS07 - Regional Traffic Control MassDOT - Highway Division (2 of 2)





# ATMS07 - Regional Traffic Control Local City/Town





### ATMS07 - Regional Traffic Control Private Traveler Information Service Providers





### ATMS08 - Incident Management City of Springfield (TM to EM)



# ATMS08 - Incident Management City of Springfield (TM to MCM)





## ATMS08 - Incident Management MassDOT - Highway Division (MCM to Other MCM)



## ATMS08 - Incident Management Rail Operations Coordination



# ATMS15 - Railroad Operations Coordination Rail Operations Centers



## EM02 - Emergency Routing City/Town/County / City of Springfield



#### EM07 - Early Warning System MEMA



### EM08 - Disaster Response City/Town/County (1 of 3)



# EM09 - Evacuation and Reentry Management MEMA (1 of 2) (EM to TM, EM to MCM)



#### MC02 - Maintenance and Construction Vehicle Maintenance Pittsfield / Springfield / Greenfield



### MC04 - Weather Information Processing and Distribution Weather Services (1 of 2)



# MC04 - Weather Information Processing and Distribution Weather Services (2 of 2)



#### MC06 - Winter Maintenance City of Springfield (1 of 2)





#### MC06 - Winter Maintenance City of Springfield (2 of 2)





#### MC07 - Roadway Maintenance and Construction City of Springfield