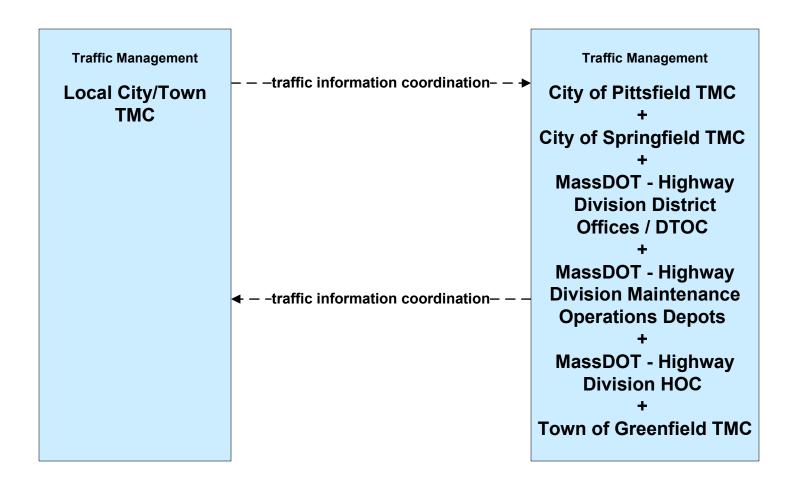

#### APTS02 - Transit Fixed-Route Operations PVTA



#### APTS03 - Demand Response and Paratransit Operations PVTA



# APTS09 - Transit Signal Priority PVTA (1 of 2)



#### ATMS01 - Network Surveillance City of Springfield





# ATMS03 - Surface Street Control City of Springfield





# ATMS06 - Traffic Information Dissemination City of Springfield (1 of 2)



# ATMS06 - Traffic Information Dissemination City of Springfield (2 of 2)





# ATMS07 - Regional Traffic Control MassDOT - Highway Division (2 of 2)





# ATMS07 - Regional Traffic Control Local City/Town





### ATMS07 - Regional Traffic Control Private Traveler Information Service Providers





### ATMS08 - Incident Management City of Springfield (TM to EM)



# ATMS08 - Incident Management City of Springfield (TM to MCM)





## ATMS08 - Incident Management MassDOT - Highway Division (MCM to Other MCM)



## ATMS08 - Incident Management Rail Operations Coordination



# ATMS15 - Railroad Operations Coordination Rail Operations Centers



## EM02 - Emergency Routing City/Town/County / City of Springfield



#### EM07 - Early Warning System MEMA



### EM08 - Disaster Response City/Town/County (1 of 3)



# EM09 - Evacuation and Reentry Management MEMA (1 of 2) (EM to TM, EM to MCM)



#### MC02 - Maintenance and Construction Vehicle Maintenance Pittsfield / Springfield / Greenfield



##