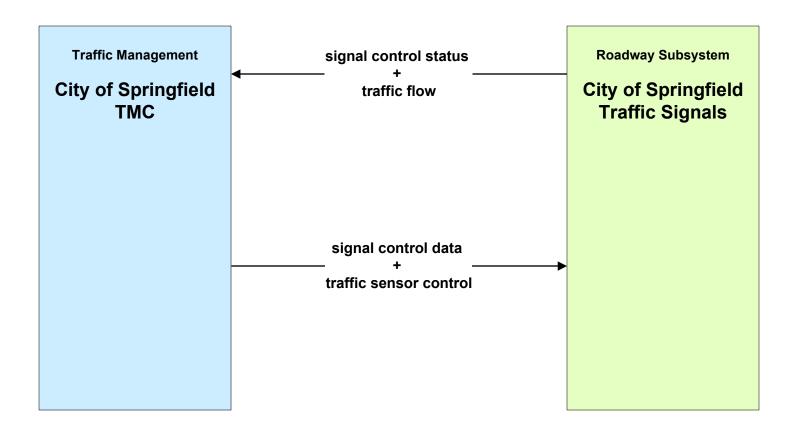

#### APTS02 - Transit Fixed-Route Operations PVTA



#### APTS03 - Demand Response and Paratransit Operations PVTA



# APTS09 - Transit Signal Priority PVTA (1 of 2)



#### ATMS01 - Network Surveillance City of Springfield





# ATMS03 - Surface Street Control City of Springfield





# ATMS06 - Traffic Information Dissemination City of Springfield (1 of 2)



# ATMS06 - Traffic Information Dissemination City of Springfield (2 of 2)





# ATMS07 - Regional Traffic Control MassDOT - Highway Division (2 of 2)





# ATMS07 - Regional Traffic Control Local City/Town





### ATMS07 - Regional Traffic Control Private Traveler Information Service Providers





### ATMS08 - Incident Management City of Springfield (TM to EM)



# ATMS08 - Incident Management City of Springfield (TM to MCM)





## ATMS08 - Incident Management MassDOT - Highway Division (MCM to Other MCM)



## ATMS08 - Incident Management Rail Operations Coordination



# ATMS15 - Railroad Operations Coordination Rail Operations Centers



## EM02 - Emergency Routing City/Town/County / City of Springfiel