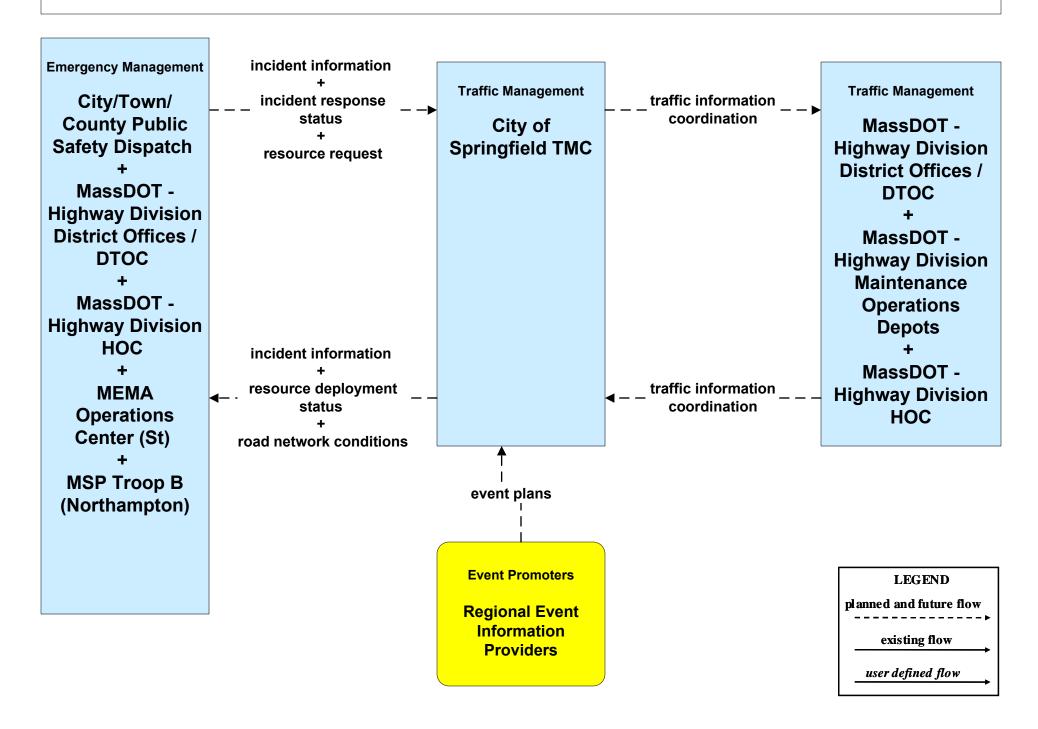

### ATMS08 - Incident Management City of Springfield (TM to EM)

# ATMS08 - Incident Management City of Springfield (TM to MCM)