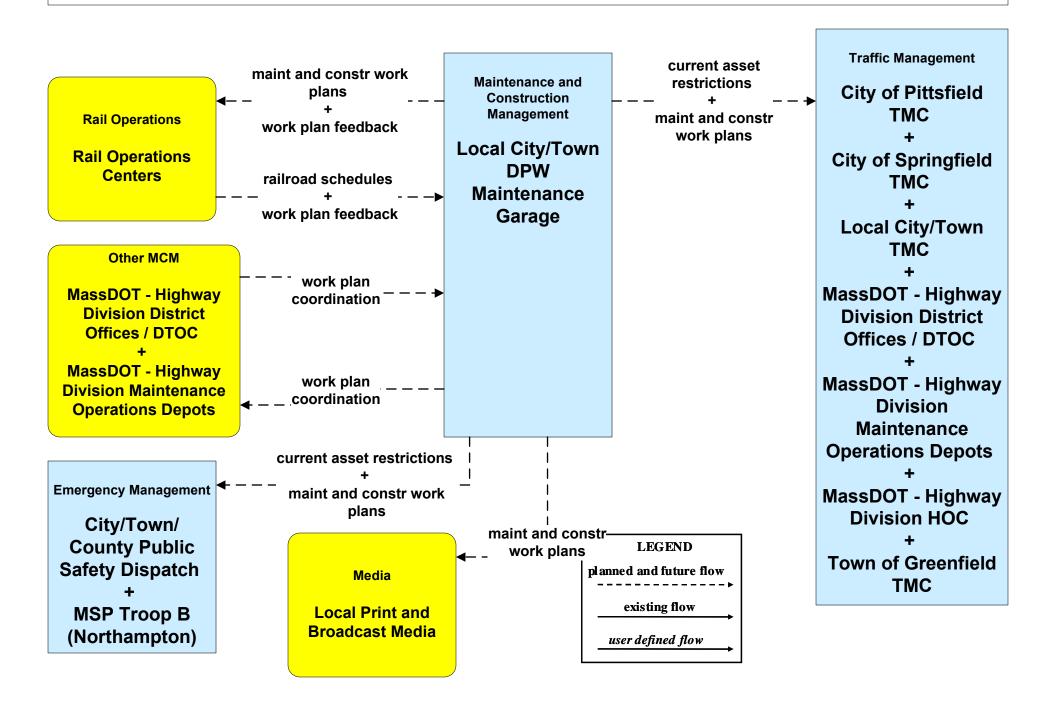

n Weather Services (1 of 2)



# MC04 - Weather Information Processing and Distribution Weather Services (2 of 2)



## MC07 - Roadway Maintenance and Construction Town of Greenfield





#### MC08 - Workzone Management Town of Greenfield



#### MC09 - Workzone Safety Monitoring Town of Greenfield



LEGEND

planned and future flow

existing flow

user defined flow

## MC10 - Maintenance and Construction Activity Coordination MassDOT - Highway Division (1 of 2)



## MC10 - Maintenance and Construction Activity Coordination City of Pittsfield



#### MC10 - Maintenance and Construction Activity Coordination City of Springfield



## MC10 - Maintenance and Construction Activity Coordination Town of Greenfield



## MC10 - Maintenance and Construction Activity Coordination Local City/Town