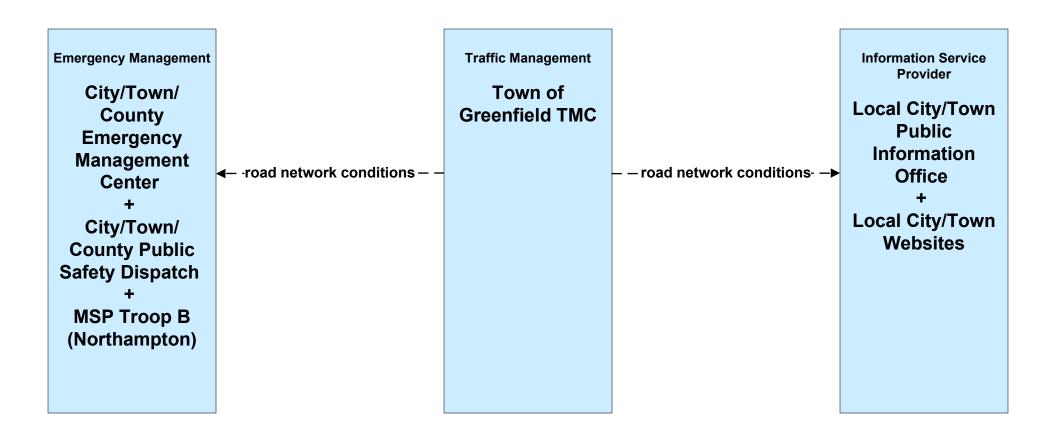

## APTS03 - Demand Response and Paratransit Operations FRTA



# APTS09 - Transit Signal Priority FRTA (1 of 2)



#### ATMS01 - Network Surveillance Town of Greenfield





### ATMS03 - Surface Street Control Town of Greenfield





## ATMS06 - Traffic Information Dissemination Town of Greenfield (1 of 2)



# ATMS06 - Traffic Information Dissemination Town of Greenfield (2 of 2)





# ATMS07 - Regional Traffic Control MassDOT - Highway Division (2 of 2)





# ATMS07 - Regional Traffic Control Local City/Town





## ATMS07 - Regional Traffic Control Private Traveler Information Service Providers





## ATMS08 - Incident Management Town of Greenfield (TM to EM)



### ATMS08 - Incident Management Town of Greenfield (TM to MCM)





# ATMS08 - Incident Management MassDOT - Highway Division (MCM to Other MCM)



## ATMS08 - Incident Management Rail Operations Coordination



# ATMS15 - Railroad Operations Coordination Rail Operations Centers



## EM02 - Emergency Routing City/Town/County / Town of Greenfield



## EM07 - Early Warning System MEMA



## EM08 - Disaster Response City/Town/County (1 of 3)



# EM09 - Evacuation and Reentry Management MEMA (1 of 2) (E