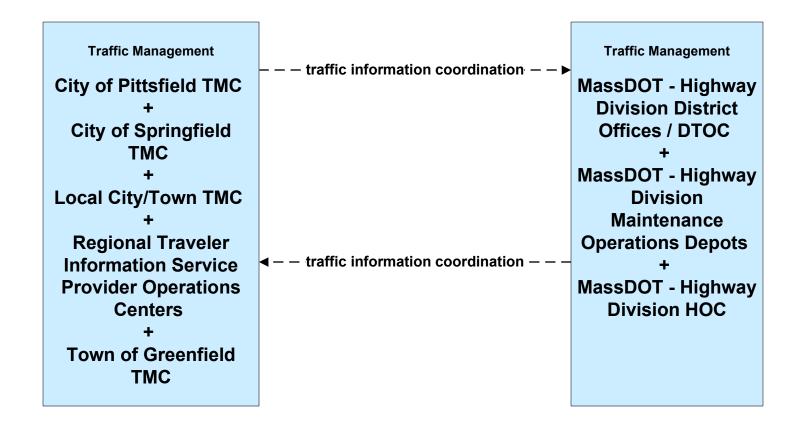

## APTS03 - Demand Response and Paratransit Operations FRTA



# APTS09 - Transit Signal Priority FRTA (1 of 2)



#### ATMS01 - Network Surveillance Town of Greenfield





### ATMS03 - Surface Street Control Town of Greenfield





## ATMS06 - Traffic Information Dissemination Town of Greenfield (1 of 2)



# ATMS06 - Traffic Information Dissemination Town of Greenfield (2 of 2)





# ATMS07 - Regional Traffic Control MassDOT - Highway Division (2 of 2)





# ATMS07 - Regional Traffic Control Local City/Town





## ATMS07 - Regional Traffic Control Private Traveler Information Service Providers





## ATMS08 - Incident Management Town of Greenfield (TM to EM)



### ATMS08 - Incident Management Town of Greenfield (TM to MCM)





# ATMS08 - Incident Management MassDOT - Highway Division (MCM to Other MCM)



## ATMS08 - Incident Management Rail Operations Coordination



# ATMS15 - Railroad Operations Coordination Rail Operations Centers



## EM02 - Emergency Routing City/Town/County / Town of Greenfield



## EM07 - Early Warning System MEMA



## EM08 - Disaster Response City/Town/County (1 of 3)



# EM09 - Evacuation and Reentry Management MEMA (1 of 2) (EM to TM, EM to MCM)



#### MC02 - Maintenance and Construction Vehicle Maint