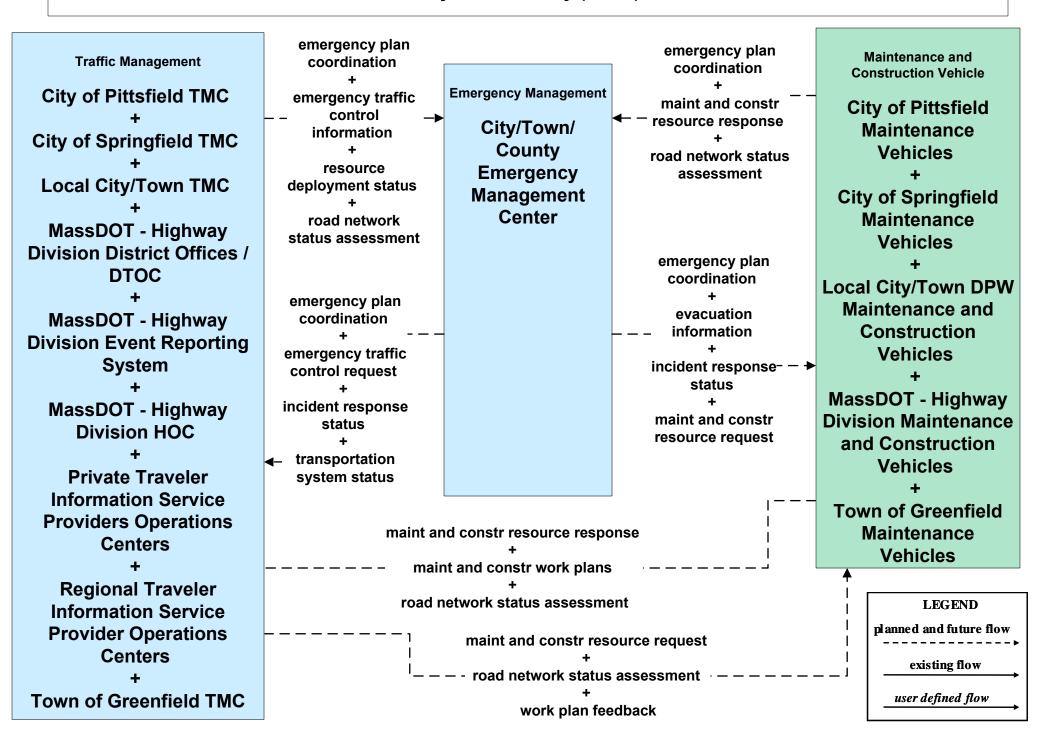

## MC10 - Maintenance and Construction Activity Coordination MassDOT - Highway Division (1 of 2)

## MC10 - Maintenance and Construction Activity Coordination City of Pittsfield

#### MC10 - Maintenance and Construction Activity Coordination City of Springfield

## MC10 - Maintenance and Construction Activity Coordination Town of Greenfield

## MC10 - Maintenance and Construction Activity Coordination Local City/Town