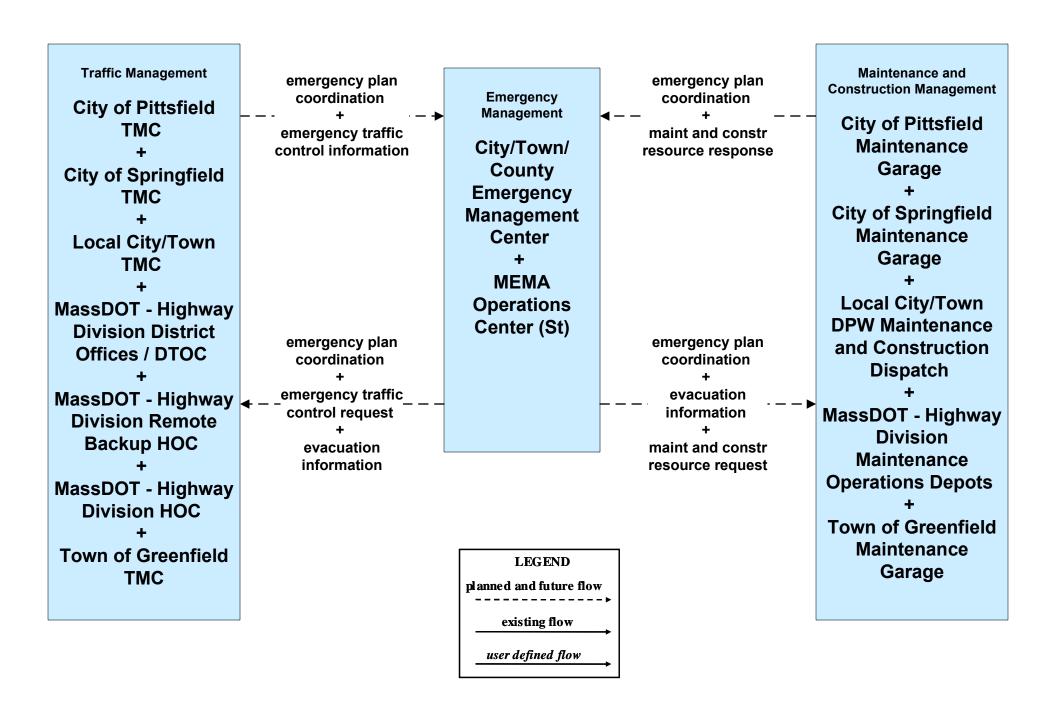

## MC10 - Maintenance and Construction Activity Coordination MassDOT - Highway Division (1 of 2)

## MC10 - Maintenance and Construction Activity Coordination City of Pittsfield

#### MC10 - Maintenance and Construction Activity Coordination City of Springfield

## MC10 - Maintenance and Construction Activity Coordination Town of Greenfield

## MC10 - Maintenance and Construction Activity Coordination Local City/Town