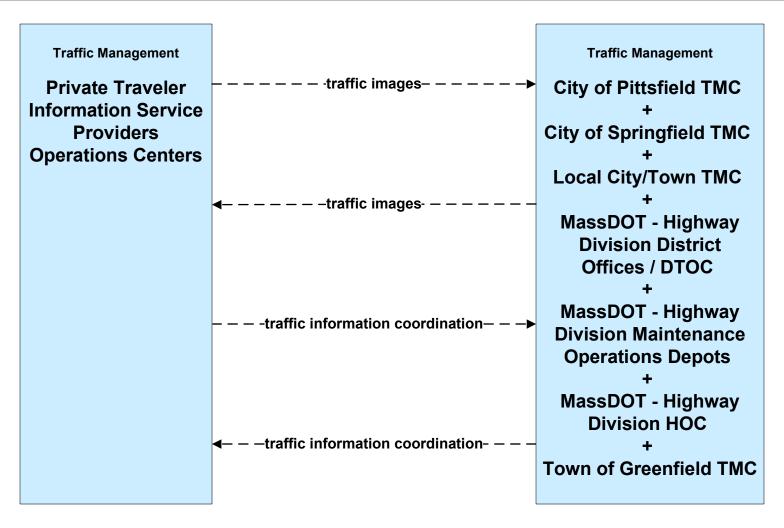

## ATMS07 - Regional Traffic Control Private Traveler Information Service Providers