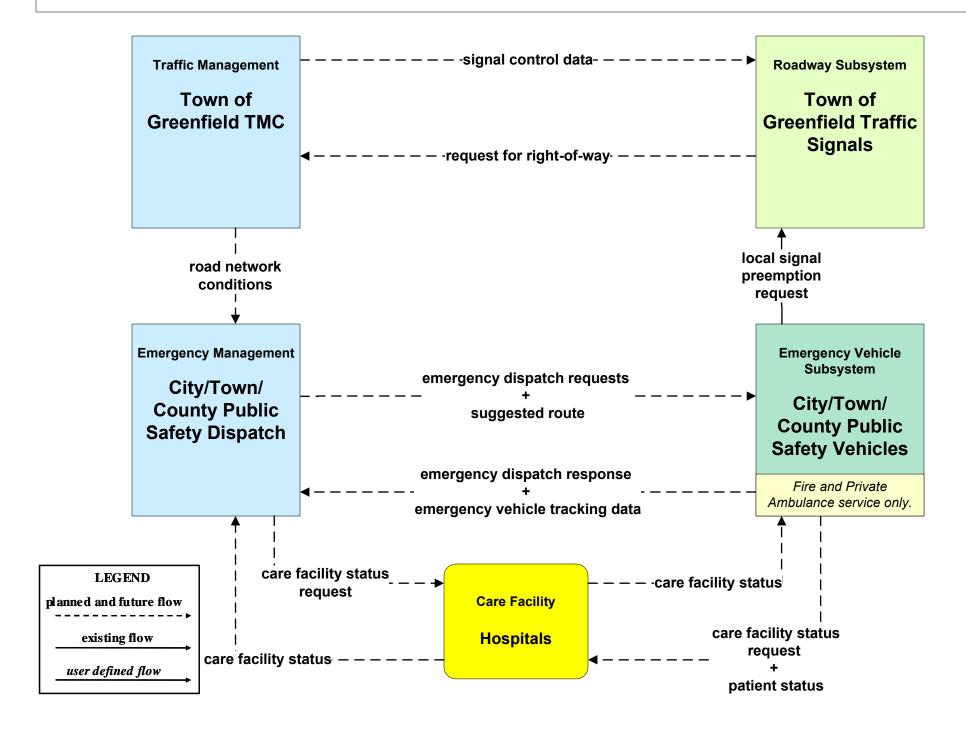

## ATMS06 - Traffic Information Dissemination Town of Greenfield (1 of 2)



# ATMS06 - Traffic Information Dissemination Town of Greenfield (2 of 2)





# ATMS07 - Regional Traffic Control MassDOT - Highway Division (2 of 2)





# ATMS07 - Regional Traffic Control Local City/Town





## ATMS07 - Regional Traffic Control Private Traveler Information Service Providers





## ATMS08 - Incident Management Town of Greenfield (TM to EM)



### ATMS08 - Incident Management Town of Greenfield (TM to MCM)





# ATMS08 - Incident Management MassDOT - Highway Division (MCM to Other MCM)



## ATMS08 - Incident Management Rail Operations Coordination



# ATMS15 - Railroad Operations Coordination Rail Operations Centers



## EM02 - Emergency Routing City/Town/County / Town of Greenfield



## EM07 - Early Warning System MEMA



## EM08 - Disaster Response City/Town/County (1 of 3)



# EM09 - Evacuation and Reentry Management MEMA (1 of 2) (EM to TM, EM to MCM)



#### MC02 - Maintenance and Construction Vehicle Maintenance Pittsfield / Springfield / Greenfield



## MC04 - Weather Information Processing and Distribution Weather Services (1 of 2)



# MC04 - Weather Information Processing and Distribution Weather Services (2 of 2)



## MC07 - Roadway Maintenance and Construction Town of Greenfield





#### MC08 - Workzone Management Town of Greenfield



#### MC09 - Workzone Safety Monitoring Town of Greenfield



LEGEND

planned and future flow

existing flow

user defined flow

## MC10 - Maintenance and Construction Activity Coordination MassDOT - Highway Division (1 o