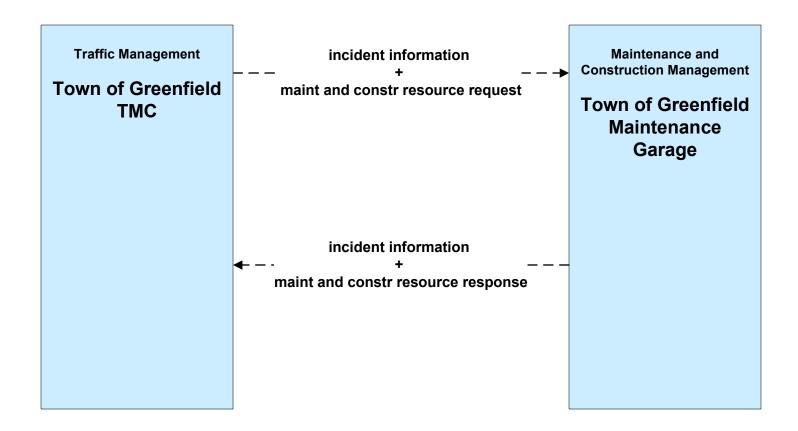

## APTS03 - Demand Response and Paratransit Operations FRTA



# APTS09 - Transit Signal Priority FRTA (1 of 2)



#### ATMS01 - Network Surveillance Town of Greenfield





### ATMS03 - Surface Street Control Town of Greenfield





## ATMS06 - Traffic Information Dissemination Town of Greenfield (1 of 2)



# ATMS06 - Traffic Information Dissemination Town of Greenfield (2 of 2)





# ATMS07 - Regional Traffic Control MassDOT - Highway Division (2 of 2)





# ATMS07 - Regional Traffic Control Local City/Town





## ATMS07 - Regional Traffic Control Private Traveler Information Service Providers





## ATMS08 - Incident Management Town of Greenfield (TM to EM)



### ATMS08 - Incident Management Town of Greenfield (TM to MCM)





# ATMS08 - Incident Management MassDOT - Highway Division (MCM to Other MCM)



## ATMS08 - Incident Management Rail Operations Coordination



# ATMS15 - Railroad Operations Coordination Rail Operations Centers



## EM02 - Emergency Routing City/Town/County / Town of Greenfield



## EM07 - Early Warning System MEMA



## EM08 - Disaster Response City/Town/County (1 of 3)



# EM09 - Evacuation and Reentry Management MEMA (1 of 2) (EM to TM, EM to MCM)



#### MC02 - Maintenance and Construction Vehicle Maintenance Pittsfield / Springfield / Greenfield



## MC04 - Weather Information Processing and Distribution Weather Services (1 of 2)



# MC04 - Weather Information Processing and Distribution Weather Services (2 of 2)



## MC07 - Roadway Maintenance and Construction Town of Gree