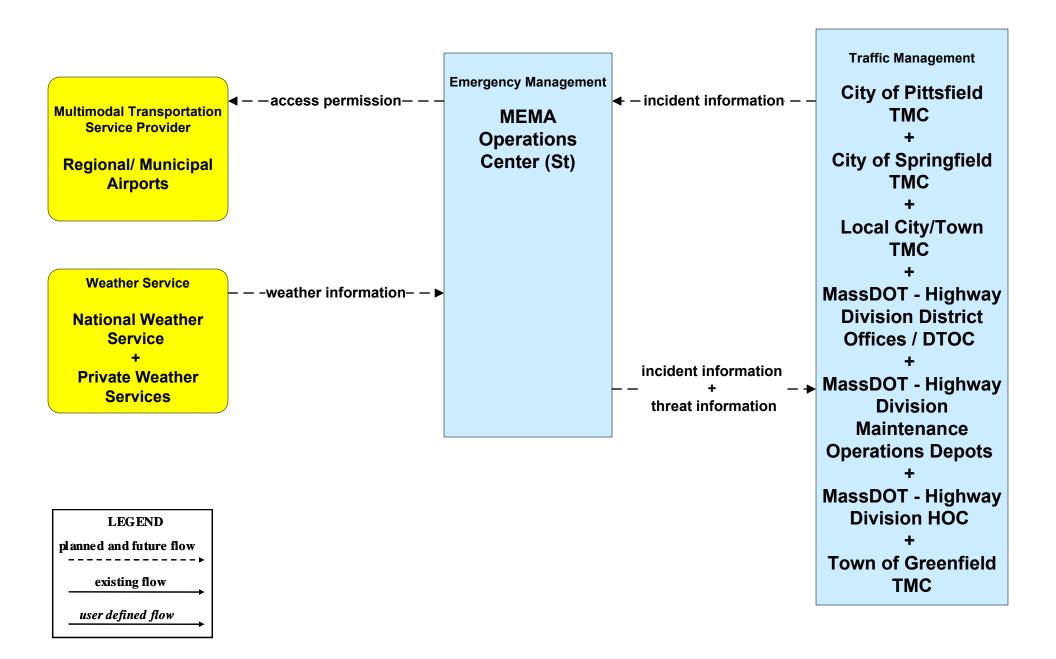

issemination Town of Greenfield (1 of 2)



# ATMS06 - Traffic Information Dissemination Town of Greenfield (2 of 2)





# ATMS07 - Regional Traffic Control MassDOT - Highway Division (2 of 2)





# ATMS07 - Regional Traffic Control Local City/Town





## ATMS07 - Regional Traffic Control Private Traveler Information Service Providers





## ATMS08 - Incident Management Town of Greenfield (TM to EM)



### ATMS08 - Incident Management Town of Greenfield (TM to MCM)





# ATMS08 - Incident Management MassDOT - Highway Division (MCM to Other MCM)



## ATMS08 - Incident Management Rail Operations Coordination



# ATMS15 - Railroad Operations Coordination Rail Operations Centers



## EM02 - Emergency Routing City/Town/County / Town of Greenfield



## EM07 - Early Warning System MEMA



## EM08 - Disaster Response City/Town/County (1 of 3)



# EM09 - Evacuation and Reentry Management MEMA (1 of 2) (EM to TM, EM to MCM)



#### MC02 - Maintenance and Construction Vehicle Maintenance Pittsfield / Springfield / Greenfield



## MC04 - Weather Information Processing and Distribution Weather Services (1 of 2)



# MC04 - Weather Information Processing and Distribution Weather Services (2 of 2)



## MC07 - Roadway Maintenance and Construction Town of Greenfield





#### MC08 - Workzone Management Town of Greenfield



#### MC09 - Workzone Safety Monitoring Town of Greenfield



LEGEND

planned and future flow

existing flow

user defined flow

## MC10 - Maintenance and Construction Activity Coordination MassDOT - Highway Division (1 of 2)



## MC10 - Maintenance and Const