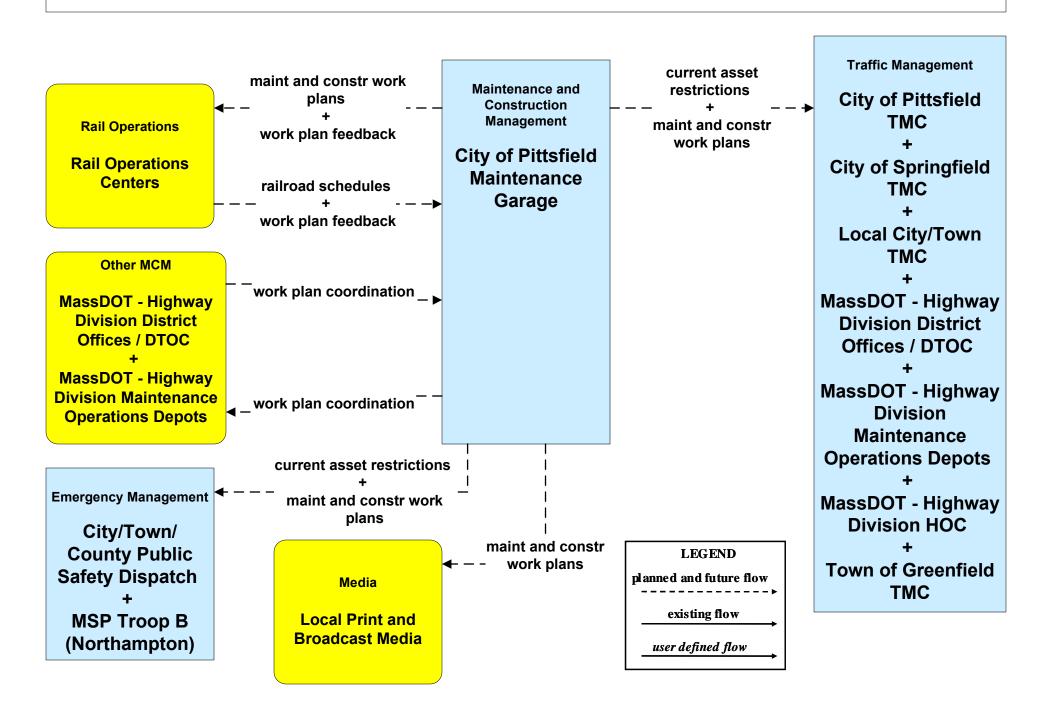

of 3)



# EM09 - Evacuation and Reentry Management MEMA (1 of 2) (EM to TM, EM to MCM)



#### MC02 - Maintenance and Construction Vehicle Maintenance Pittsfield / Springfield / Greenfield



## MC04 - Weather Information Processing and Distribution Weather Services (1 of 2)



# MC04 - Weather Information Processing and Distribution Weather Services (2 of 2)



## MC07 - Roadway Maintenance and Construction Town of Greenfield





#### MC08 - Workzone Management Town of Greenfield



#### MC09 - Workzone Safety Monitoring Town of Greenfield



LEGEND

planned and future flow

existing flow

user defined flow

## MC10 - Maintenance and Construction Activity Coordination MassDOT - Highway Division (1 of 2)



## MC10 - Maintenance and Construction Activity Coordination City of Pittsfield



#### MC10 - Maintenance and Construction Activity Coordination City of Springfield



## MC10 - Maintenance and Construction Activity Coordination Town of Greenfield



## MC10 - Maintenance and Construction Activity Coordination Local City/Town