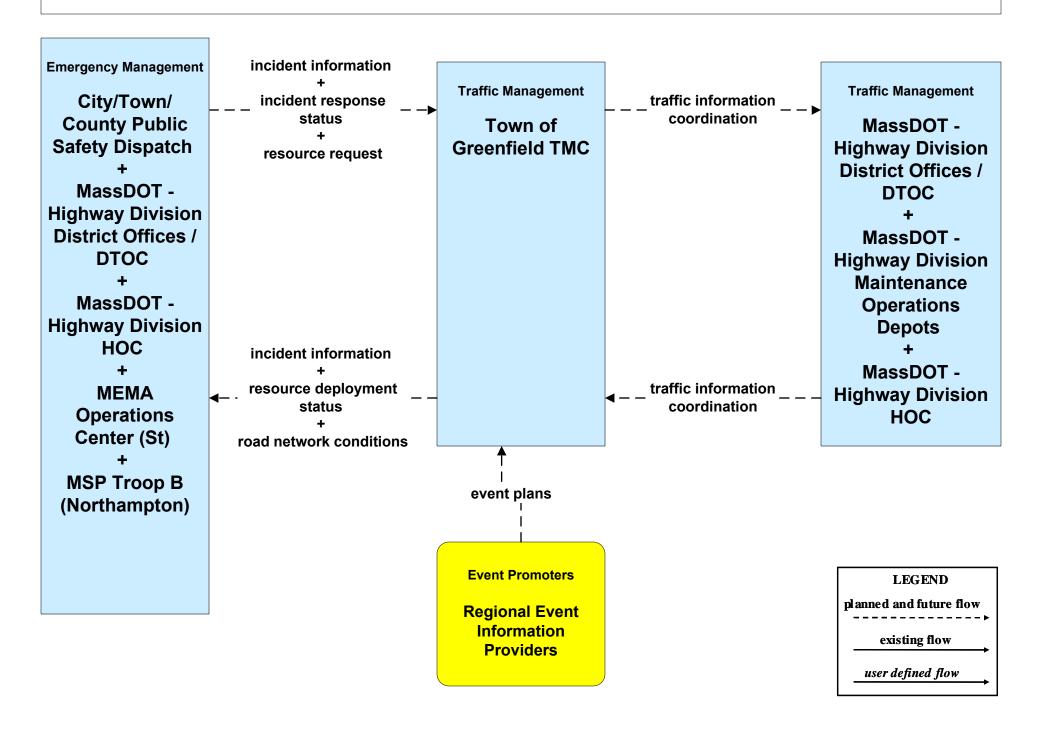

## ATMS08 - Incident Management Town of Greenfield (TM to EM)

### ATMS08 - Incident Management Town of Greenfield (TM to MCM)