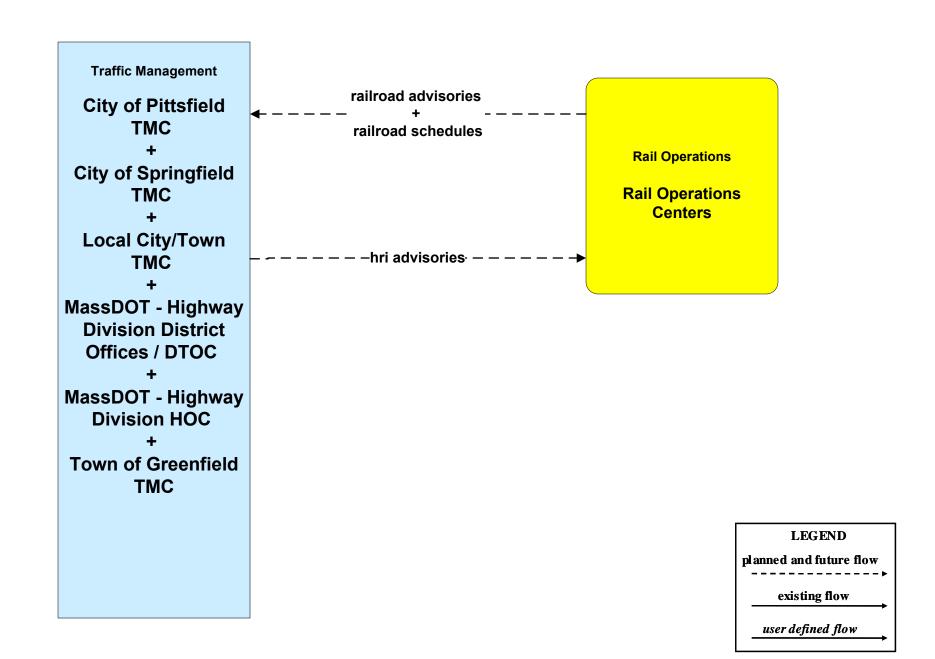

## ATMS08 - Incident Management Rail Operations Coordination

# ATMS15 - Railroad Operations Coordination Rail Operations Centers