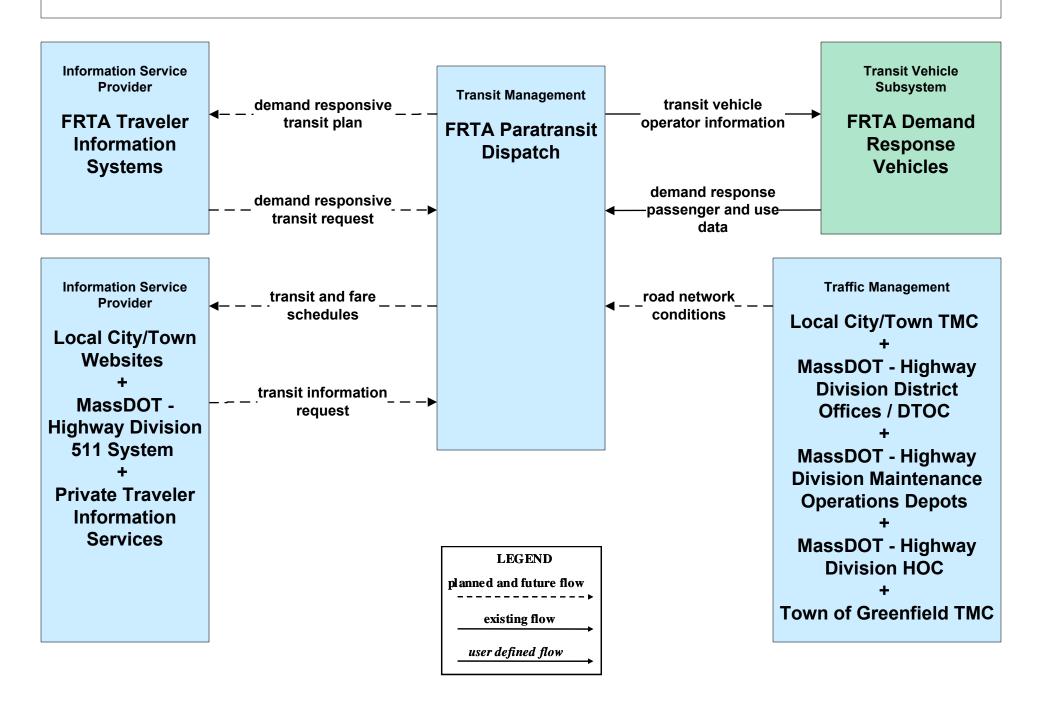

## APTS03 - Demand Response and Paratransit Operations FRTA



# APTS09 - Transit Signal Priority FRTA (1 of 2)



#### ATMS01 - Network Surveillance Town of Greenfield





### ATMS03 - Surface Street Control Town of Greenfield





## ATMS06 - Traffic Information Dissemination Town of Greenfield (1 of 2)



# ATMS06 - Traffic Information Dissemination Town of Greenfield (2 of 2)





# ATMS07 - Regional Traffic Control MassDOT - Highway Division (2 of 2)





# ATMS07 - Regional Traffic Control Local City/Town





## ATMS07 - Regional Traffic Control Private Traveler Information Service Providers





## ATMS08 - Incident Management Town of Greenfield (TM to EM)



### ATMS08 - Incident Management Town of Greenfield (TM to MCM)





# ATMS08 - Incident Management MassDOT - Highway Division (MCM to Other MCM)



## ATMS08 - Incident Management Rai