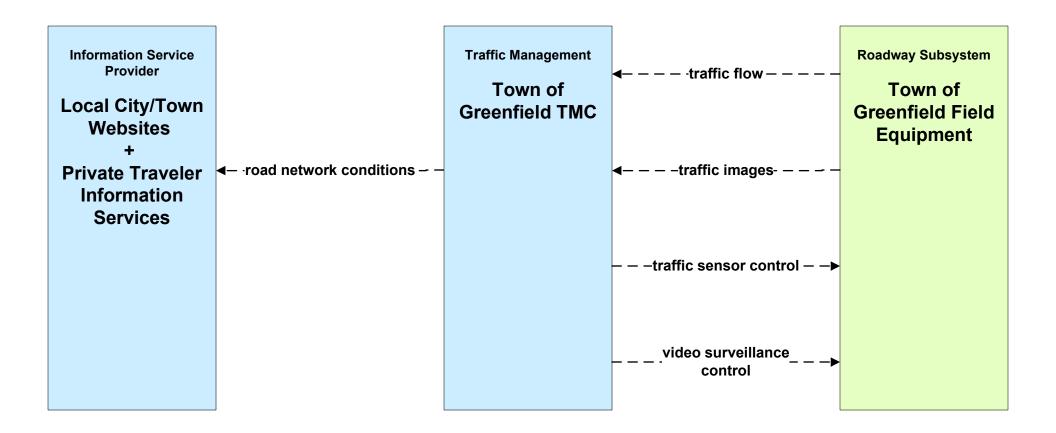

## APTS03 - Demand Response and Paratransit Operations FRTA



# APTS09 - Transit Signal Priority FRTA (1 of 2)



#### ATMS01 - Network Surveillance Town of Greenfield





### ATMS03 - Surface Street Control Town of Greenfield





## ATMS06 - Traffic Information Dissemination Town of Greenfield (1 of 2)



# ATMS06 - Traffic Information Dissemination Town of Greenfield (2 of 2)





# ATMS07 - Regional Traffic Control MassDOT - Highway Division (2 of 2)





# ATMS07 - Regional Traffic Control Local City/Town





## ATMS07 - Regional Traffic Control Private Traveler Information Service Providers





## ATMS08 - Incident Management Town of Greenfield (TM to EM)



### ATMS08 - Incident Management Town of Greenfield (TM to MCM)





# ATMS08 - Incident Management MassDOT - Highway Division (MCM to Other MCM)



## ATMS08 - Incident Management Rail Operations Coordination



# ATMS15 - Railroad Operations Coordination Rail Operations Centers



## EM02 -