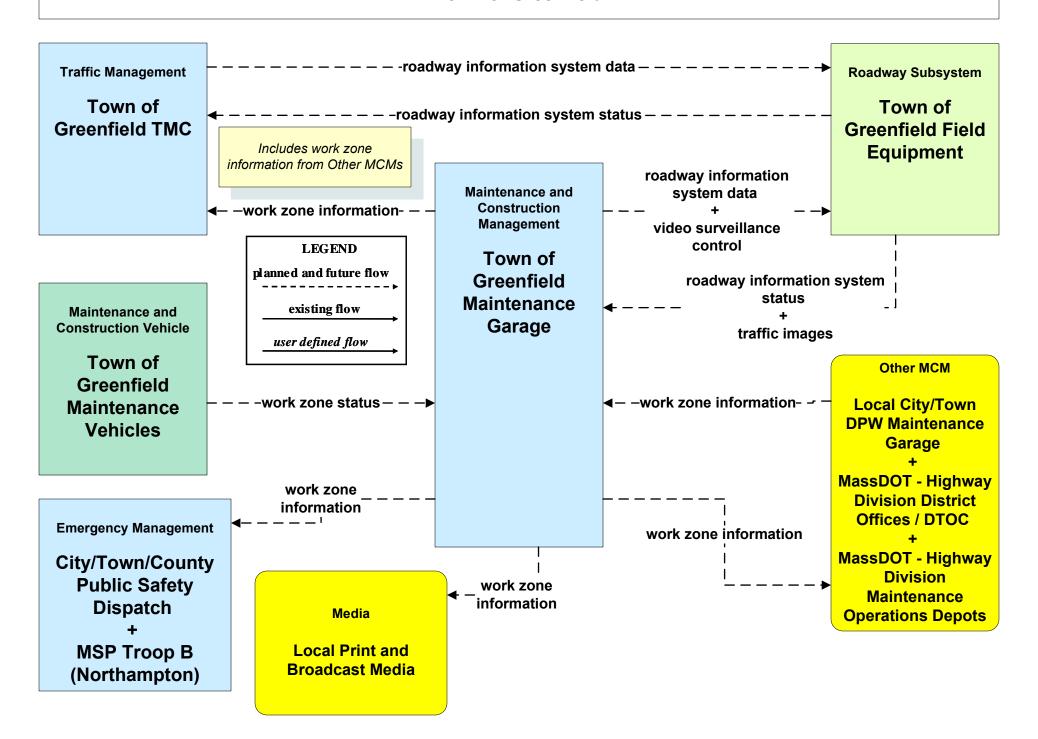

CM to Other MCM)



## ATMS08 - Incident Management Rail Operations Coordination



# ATMS15 - Railroad Operations Coordination Rail Operations Centers



## EM02 - Emergency Routing City/Town/County / Town of Greenfield



## EM07 - Early Warning System MEMA



## EM08 - Disaster Response City/Town/County (1 of 3)



# EM09 - Evacuation and Reentry Management MEMA (1 of 2) (EM to TM, EM to MCM)



#### MC02 - Maintenance and Construction Vehicle Maintenance Pittsfield / Springfield / Greenfield



## MC04 - Weather Information Processing and Distribution Weather Services (1 of 2)



# MC04 - Weather Information Processing and Distribution Weather Services (2 of 2)



## MC07 - Roadway Maintenance and Construction Town of Greenfield





#### MC08 - Workzone Management Town of Greenfield



#### MC09 - Workzone Safety Monitoring Town of Greenfield



LEGEND

planned and future flow

existing flow

user defined flow

## MC10 - Maintenance and Construction Activity Coordination MassDOT - Highway Division (1 of 2)



## MC10 - Maintenance and Construction Activity Coordination City of Pittsfield



#### MC10 - Maintenance and Construction Activity Coordination City of Springfield



## MC10 - Maintenance and Construction Activity Coordination Town of Greenfield



## MC10 - Maintenance and Construction Activity Coordination Local City/Town