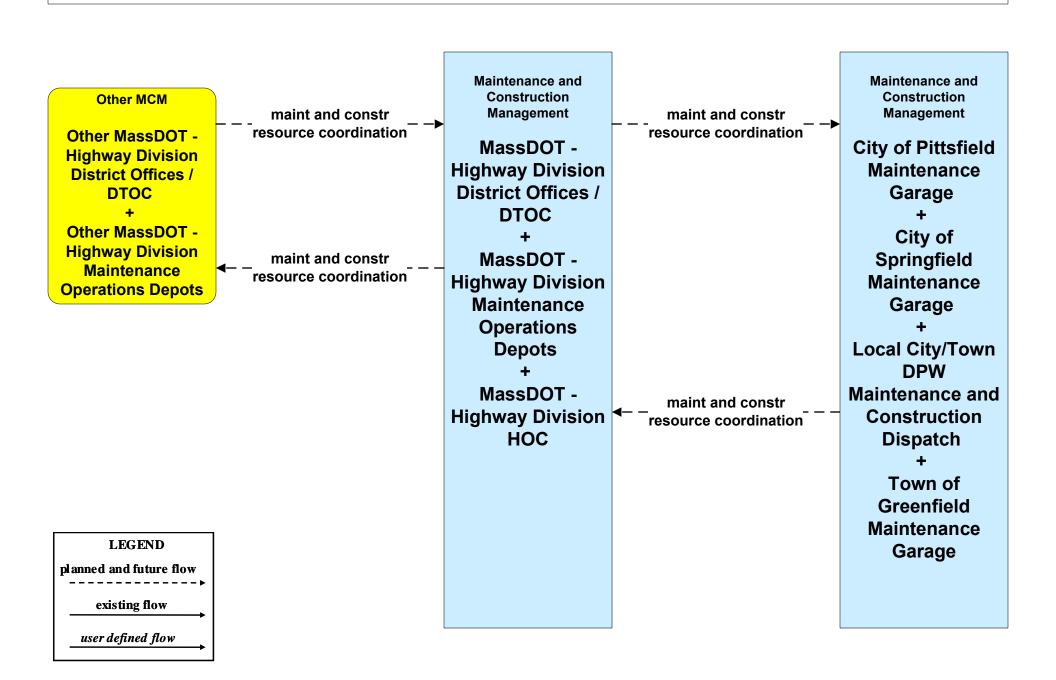

## ATMS08 - Incident Management Rail Operations Coordination

# ATMS15 - Railroad Operations Coordination Rail Operations Centers