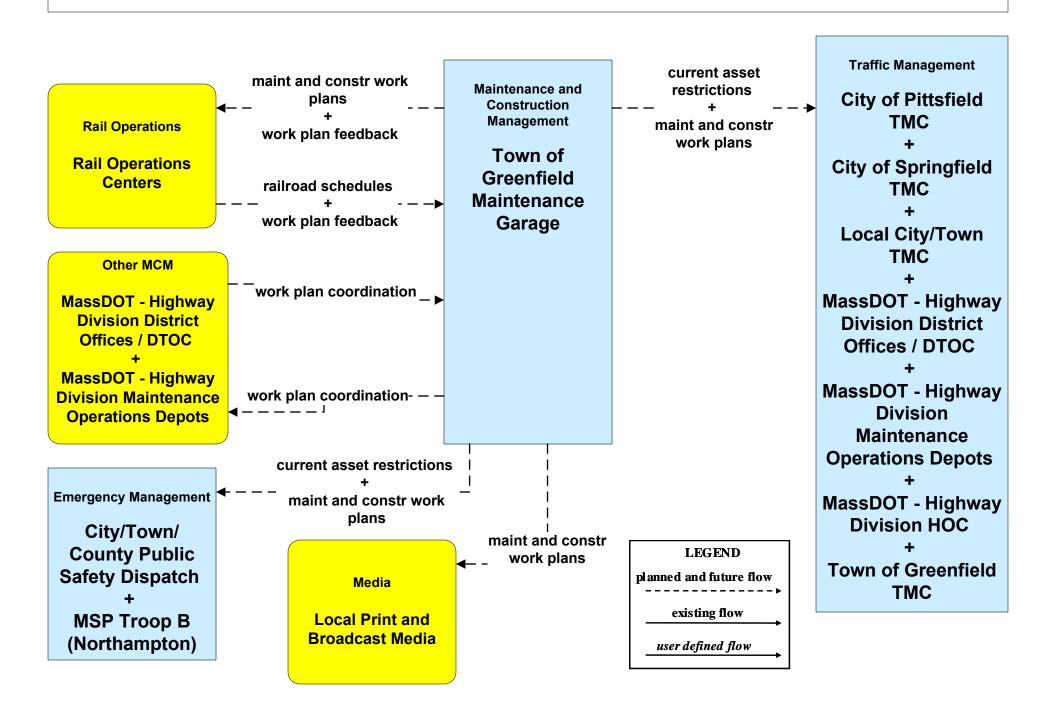

ngfield / Greenfield



## MC04 - Weather Information Processing and Distribution Weather Services (1 of 2)



# MC04 - Weather Information Processing and Distribution Weather Services (2 of 2)



## MC07 - Roadway Maintenance and Construction Town of Greenfield





#### MC08 - Workzone Management Town of Greenfield



#### MC09 - Workzone Safety Monitoring Town of Greenfield



LEGEND

planned and future flow

existing flow

user defined flow

## MC10 - Maintenance and Construction Activity Coordination MassDOT - Highway Division (1 of 2)



## MC10 - Maintenance and Construction Activity Coordination City of Pittsfield



#### MC10 - Maintenance and Construction Activity Coordination City of Springfield



## MC10 - Maintenance and Construction Activity Coordination Town of Greenfield



## MC10 - Maintenance and Construction Activity Coordination Local City/Town