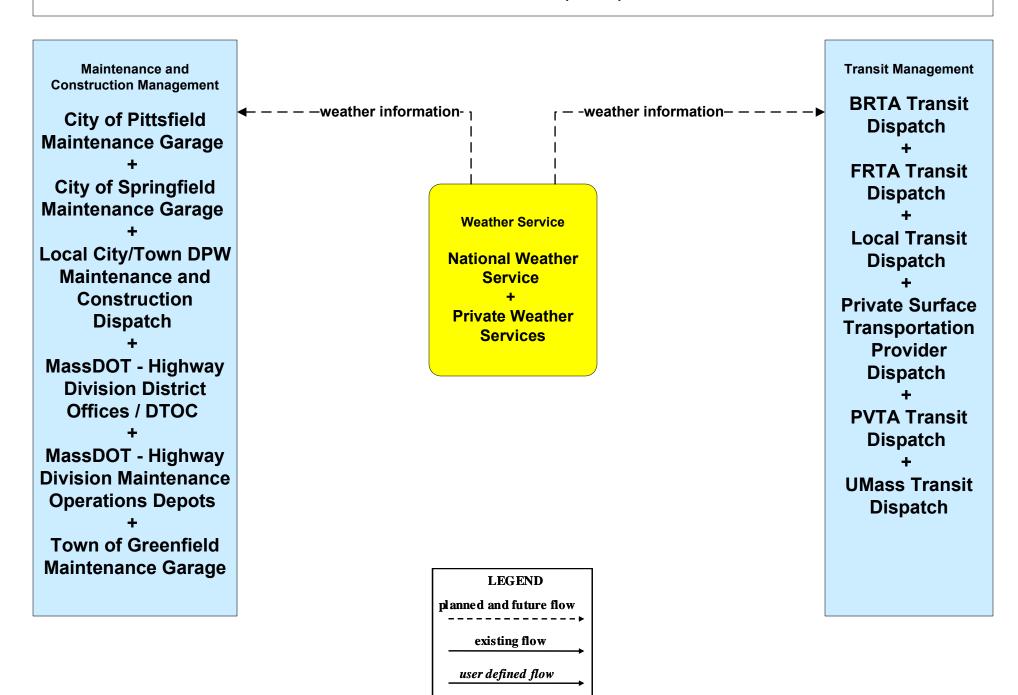

## MC04 - Weather Information Processing and Distribution Weather Services (1 of 2)

# MC04 - Weather Information Processing and Distribution Weather Services (2 of 2)