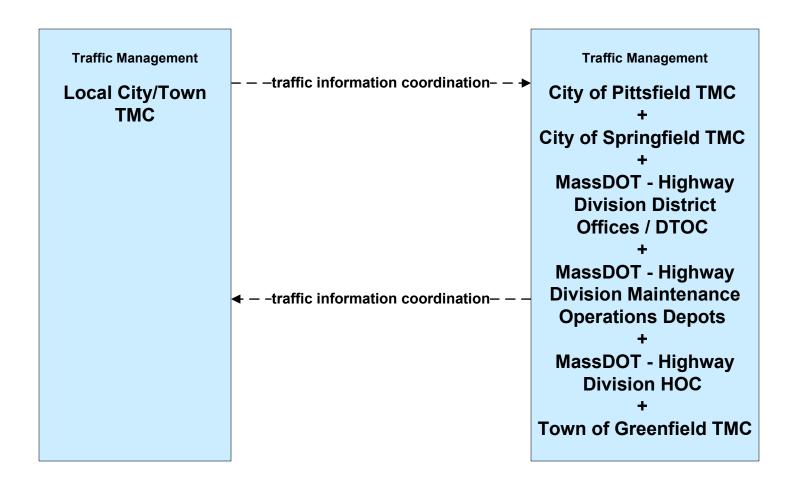

## APTS03 - Demand Response and Paratransit Operations FRTA



# APTS09 - Transit Signal Priority FRTA (1 of 2)



#### ATMS01 - Network Surveillance Town of Greenfield





### ATMS03 - Surface Street Control Town of Greenfield





## ATMS06 - Traffic Information Dissemination Town of Greenfield (1 of 2)



# ATMS06 - Traffic Information Dissemination Town of Greenfield (2 of 2)





# ATMS07 - Regional Traffic Control MassDOT - Highway Division (2 of 2)





# ATMS07 - Regional Traffic Control Local City/Town





## ATMS07 - Regional Traffic Control Private Traveler Information Service Providers





## ATMS08 - Incident Management Town of Greenfield (TM to EM)



### ATMS08 - Incident Management Town of Greenfield (TM to MCM)





# ATMS08 - Incident Management MassDOT - Highway Division (MCM to Other MCM)



## ATMS08 - Incident Management Rail Operations Coordination



# ATMS15 - Railroad Operations Coordination Rail Operations Centers



## EM02 - Emergency Routing City/Town/County / Town of Greenfield



## EM07 - Early Warning System MEMA



## EM08 - Disaster Response City/Town/County (1 of 3)



# EM09 - Evacuation and Reentry Management MEMA (1 of 2) (EM to TM, EM to MCM)



#### MC02 - Maintenance and Construction Vehicle Maintenance Pittsfield / Springfield / Greenfield



## MC04 -