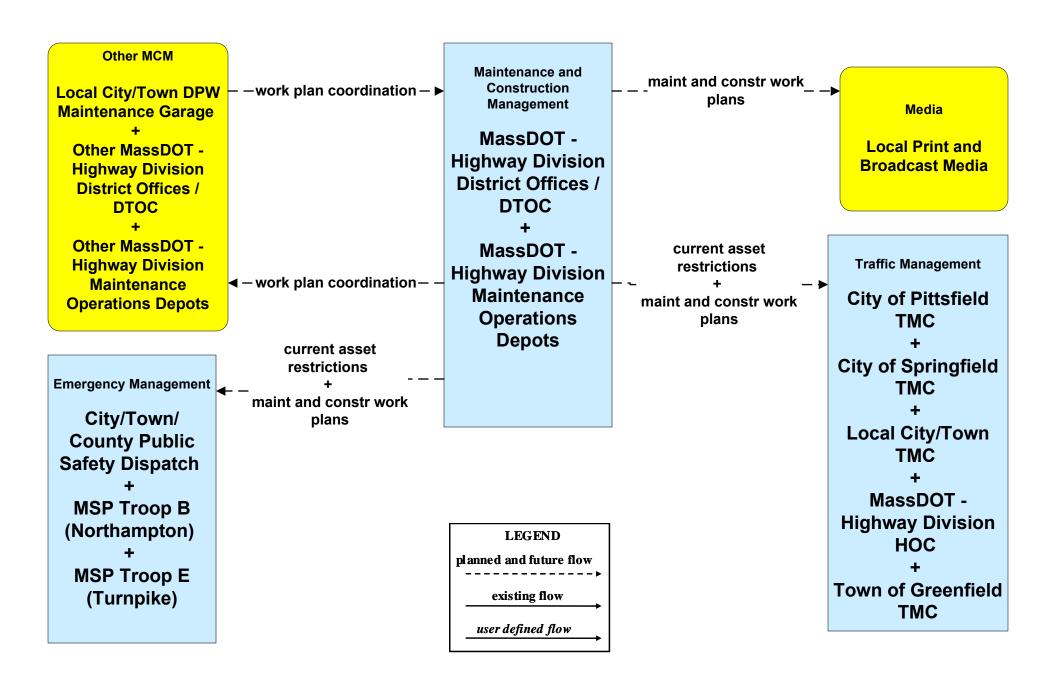

## MC10 - Maintenance and Construction Activity Coordination MassDOT - Highway Division (1 of 2)