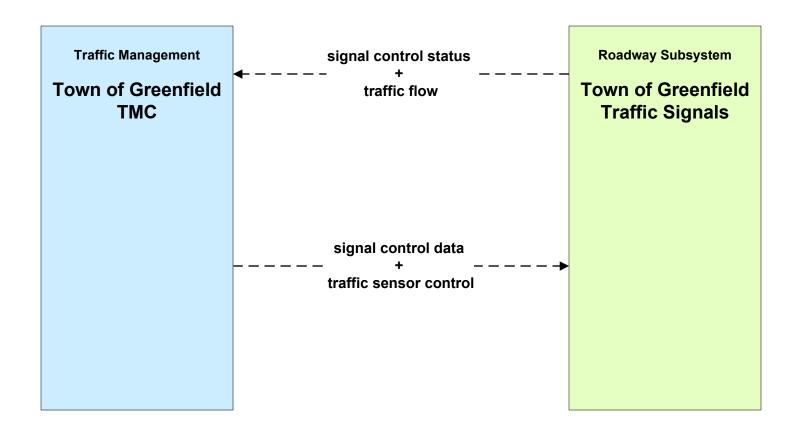

## APTS03 - Demand Response and Paratransit Operations FRTA



# APTS09 - Transit Signal Priority FRTA (1 of 2)



#### ATMS01 - Network Surveillance Town of Greenfield





### ATMS03 - Surface Street Control Town of Greenfield





## ATMS06 - Traffic Information Dissemination Town of Greenfield (1 of 2)



# ATMS06 - Traffic Information Dissemination Town of Greenfield (2 of 2)





# ATMS07 - Regional Traffic Control MassDOT - Highway Division (2 of 2)





# ATMS07 - Regional Traffic Control Local City/Town





## ATMS07 - Regional Traffic Control Private Traveler Information Service Providers





## ATMS08 - Incident Management Town of Greenfield (TM to EM)



### ATMS08 - Incident Management Town of Greenfield (TM to MCM)





# ATMS08 - Incident Management MassDOT - Highway Division (MCM to Other MCM)



## ATMS08 - Incident Management Rail Operations Coordination



# ATMS15 - Railroad Operations Coordination Rail Operations Centers



## EM02 - Emergency Routing City/Town/County / Town of Greenfield