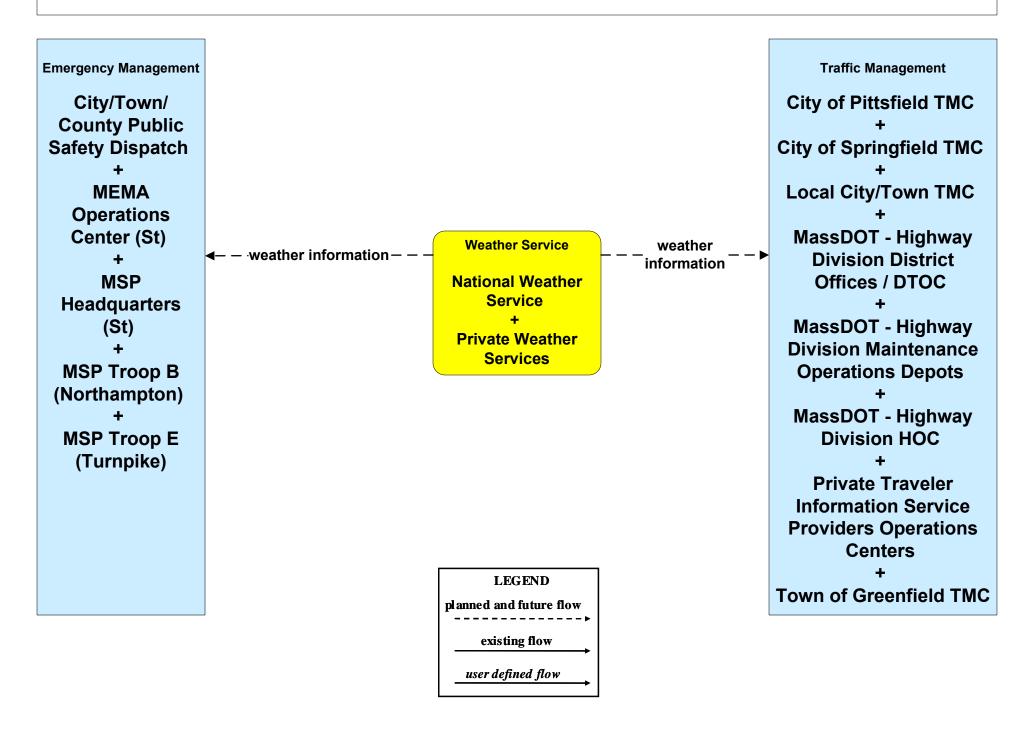

## MC04 - Weather Information Processing and Distribution Weather Services (1 of 2)

# MC04 - Weather Information Processing and Distribution Weather Services (2 of 2)