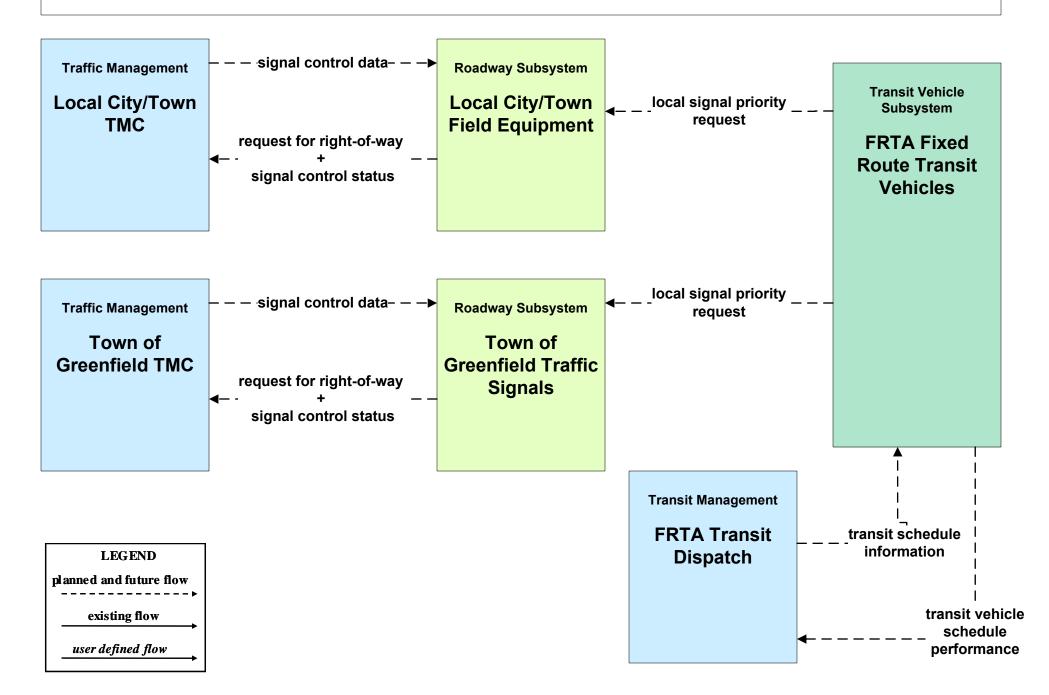

## APTS03 - Demand Response and Paratransit Operations FRTA



# APTS09 - Transit Signal Priority FRTA (1 of 2)



#### ATMS01 - Network Surveillance Town of Greenfield





### ATMS03 - Surface Street Control Town of Greenfield





## ATMS06 - Traffic Information Dissemination Town of Greenfield (1 of 2)



# ATMS06 - Traffic Information Dissemination Town of Greenfield (2 of 2)





# ATMS07 - Regional Traffic Control MassDOT - Highway Division (2 of 2)





# ATMS07 - Regional Traffic Control Local City/Town





## ATMS07 - Regional Traffic Control Private Traveler Information Service Providers





## ATMS08 - Incident Management Town of Greenfield (TM to EM)



### ATMS08 - Incident Management Town of Greenfield (TM to MCM)





# ATMS08 - Incident Management MassDOT - Highway Division (MCM to Other MCM)



## ATMS08 - Incident Management Rail Operations Coordination



# ATMS15 - Railroad Ope