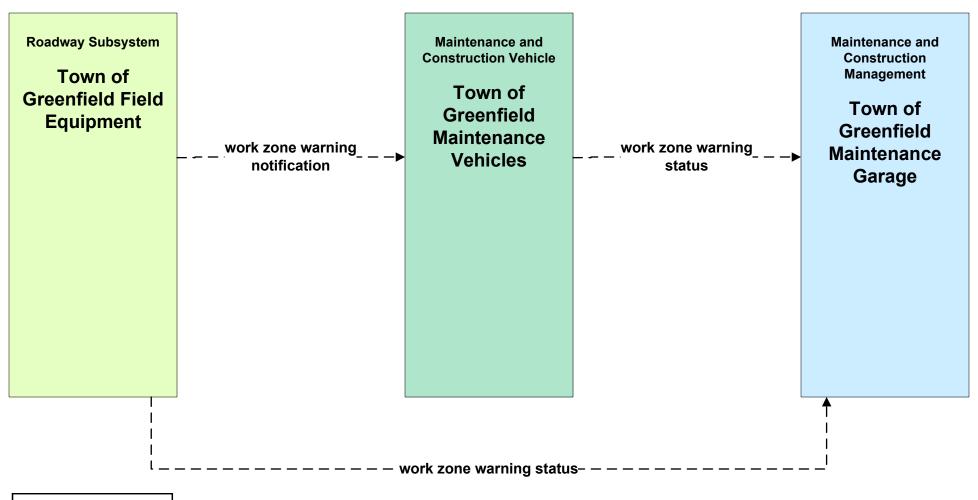

#### MC09 - Workzone Safety Monitoring Town of Greenfield

LEGEND

planned and future flow

existing flow

user defined flow