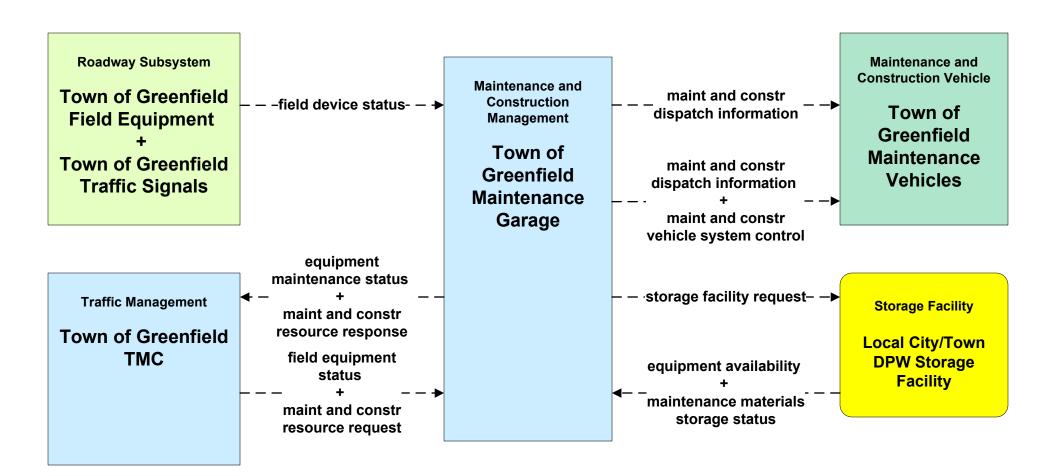

MS08 - Incident Management MassDOT - Highway Division (MCM to Other MCM)



## ATMS08 - Incident Management Rail Operations Coordination



# ATMS15 - Railroad Operations Coordination Rail Operations Centers



## EM02 - Emergency Routing City/Town/County / Town of Greenfield



## EM07 - Early Warning System MEMA



## EM08 - Disaster Response City/Town/County (1 of 3)



# EM09 - Evacuation and Reentry Management MEMA (1 of 2) (EM to TM, EM to MCM)



#### MC02 - Maintenance and Construction Vehicle Maintenance Pittsfield / Springfield / Greenfield



## MC04 - Weather Information Processing and Distribution Weather Services (1 of 2)



# MC04 - Weather Information Processing and Distribution Weather Services (2 of 2)



## MC07 - Roadway Maintenance and Construction Town of Greenfield





#### MC08 - Workzone Management Town of Greenfield



#### MC09 - Workzone Safety Monitoring Town of Greenfield



LEGEND

planned and future flow

existing flow

user defined flow

## MC10 - Maintenance and Construction Activity Coordination MassDOT - Highway Division (1 of 2)



## MC10 - Maintenance and Construction Activity Coordination City of Pittsfield



#### MC10 - Maintenance and Construction Activity Coordination City of Springfield



## MC10 - Maintenance and Construction Activity Coordination Town of Greenfield



## MC10 - Maintenance and Construction Activity Coordination Local City/Town