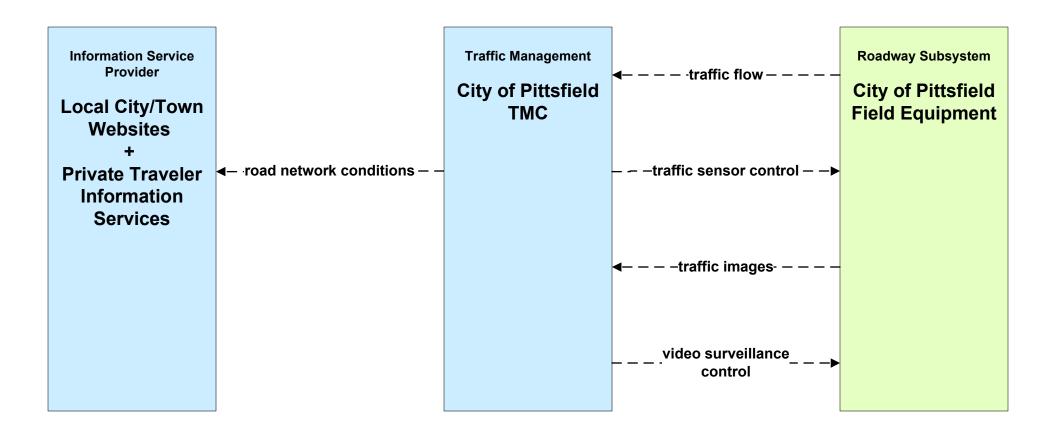

## ATMS06 - Traffic Information Dissemination City of Pittsfield (1 of 2)

## ATMS06 - Traffic Information Dissemination City of Pittsfield (2 of 2)