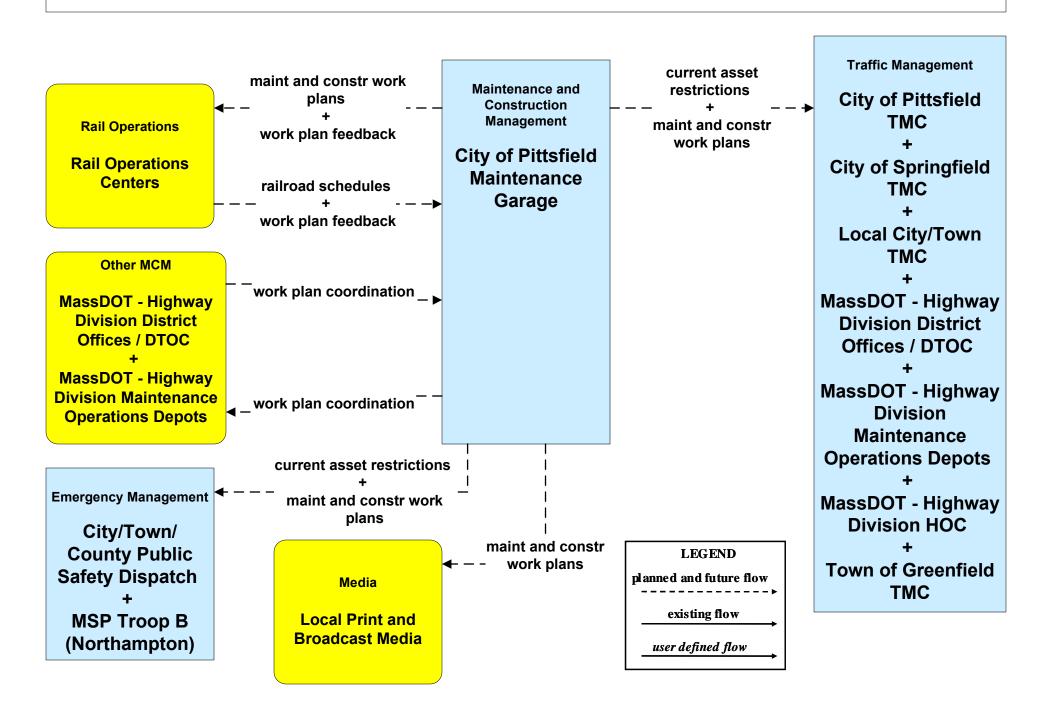

### MC10 - Maintenance and Construction Activity Coordination City of Pittsfield