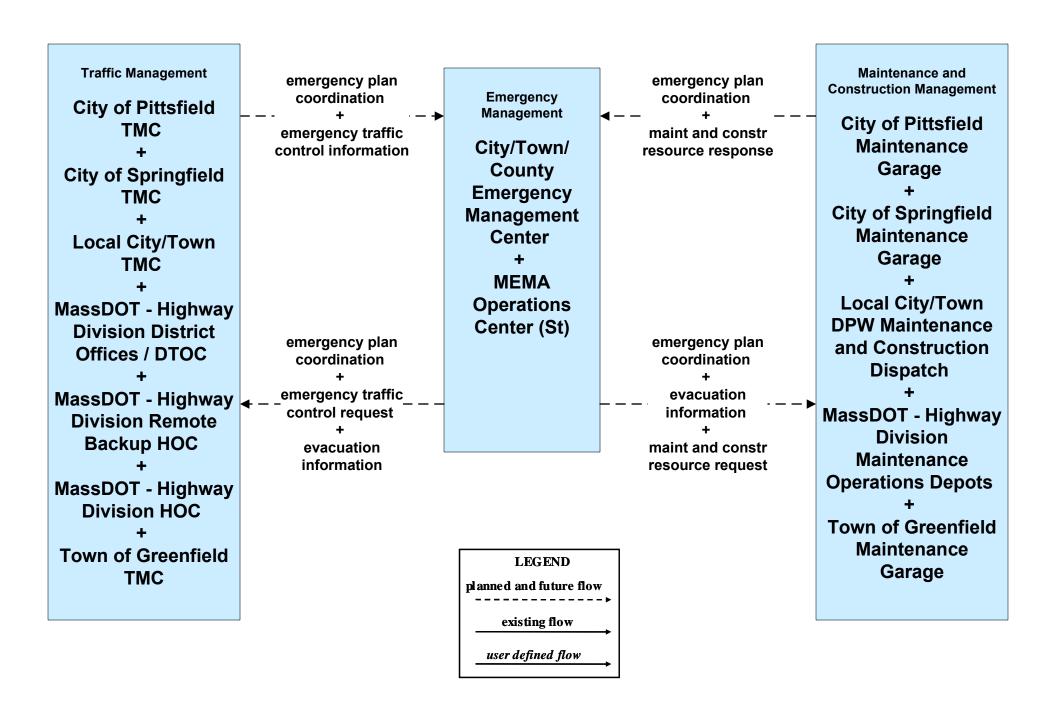

## EM08 - Disaster Response City/Town/County (1 of 3)

## EM09 - Evacuation and Reentry Management MEMA (1 of 2) (EM to TM, EM to MCM)