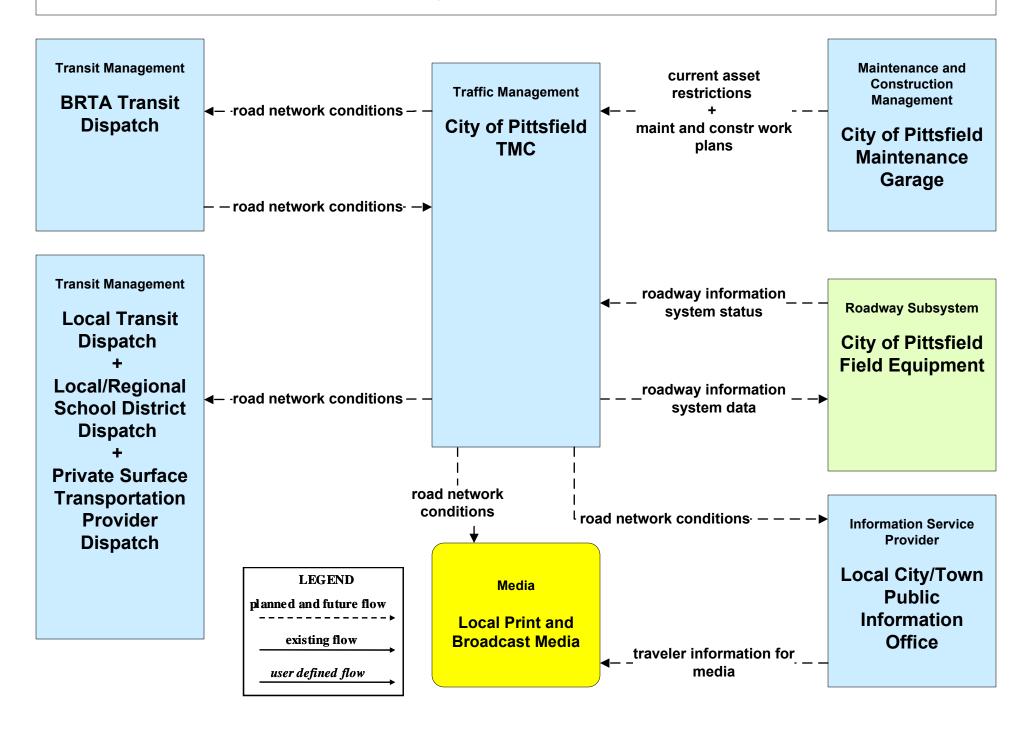

### APTS03 - Demand Response and Paratransit Operations BRTA



## APTS09 - Transit Signal Priority BRTA (1 of 2)



### ATMS01 - Network Surveillance City of Pittsfield





# ATMS03 - Surface Street Control City of Pittsfield





## ATMS06 - Traffic Information Dissemination City of Pittsfield (1 of 2)



## ATMS06 - Traffic Information Dissemination City of Pittsfield (2 of 2)





## ATMS07 - Regional Traffic Control MassDOT - Highway Division (2 of 2)





## ATMS07 - Regional Traffic Control Local City/Town





### ATMS07 - Regional Traffic Control Private Traveler Information Service Providers





## ATMS08 - Incident Management City of Pittsfield (TM to EM)



## ATMS08 - Incident Management City of Pittsfield (TM to MCM)





## ATMS08 - Incident Management MassDOT - Highway Division (MCM to Other MCM)



## ATMS08 - Incident Management Rail Operations Coordination



## ATMS15 - Railroad Operations Coordination Rail Operations Centers



## EM02 - Emergency Routing City/Town/County / City of Pittsfield



### EM07 - Early Warning System MEMA



## EM08 - Disaster Response City/T