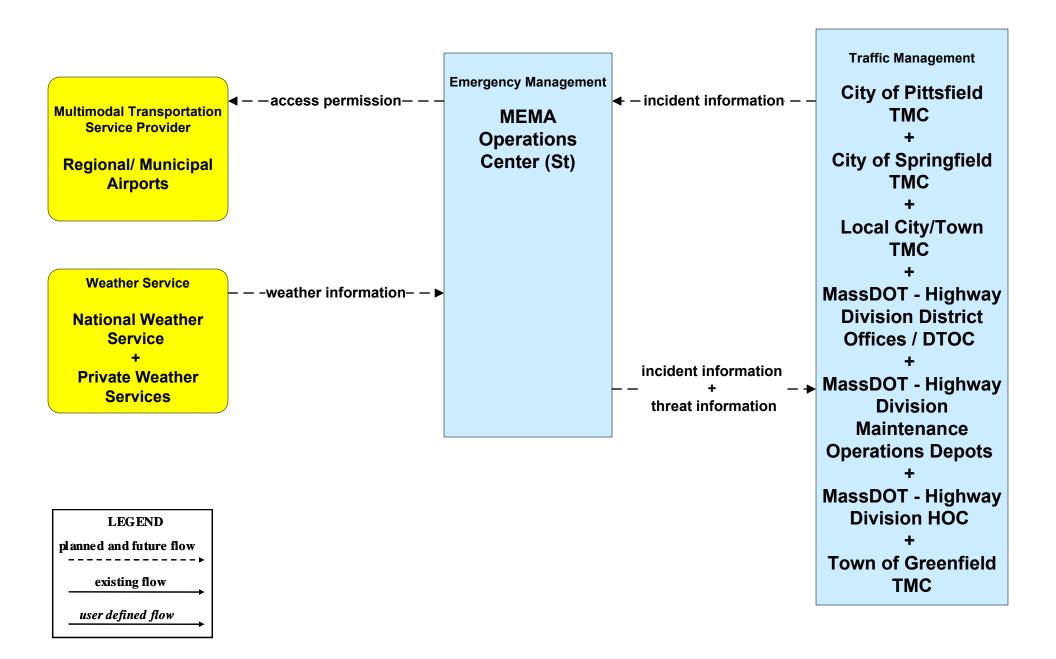

nation City of Pittsfield (1 of 2)



## ATMS06 - Traffic Information Dissemination City of Pittsfield (2 of 2)





## ATMS07 - Regional Traffic Control MassDOT - Highway Division (2 of 2)





## ATMS07 - Regional Traffic Control Local City/Town





### ATMS07 - Regional Traffic Control Private Traveler Information Service Providers





## ATMS08 - Incident Management City of Pittsfield (TM to EM)



## ATMS08 - Incident Management City of Pittsfield (TM to MCM)





## ATMS08 - Incident Management MassDOT - Highway Division (MCM to Other MCM)



## ATMS08 - Incident Management Rail Operations Coordination



## ATMS15 - Railroad Operations Coordination Rail Operations Centers



## EM02 - Emergency Routing City/Town/County / City of Pittsfield



### EM07 - Early Warning System MEMA



## EM08 - Disaster Response City/Town/County (1 of 3)



## EM09 - Evacuation and Reentry Management MEMA (1 of 2) (EM to TM, EM to MCM)



#### MC02 - Maintenance and Construction Vehicle Maintenance Pittsfield / Springfield / Greenfield



## MC04 - Weather Information Processing and Distribution Weather Services (1 of 2)



## MC04 - Weather Information Processing and Distribution Weather Services (2 of 2)



### MC07 - Roadway Maintenance and Construction City of Pittsfield



## MC08 - Workzone Management City of Pittsfield



## MC09 - Workzone Safety Monitoring City of Pittsfield





### MC10 - Maintenance and Construction Activity Coordination MassDOT - Highway Division (1 of 2)



### MC10 - Maintenance and Construction Activity Coordination City of Pittsfield



#### MC10 - Ma