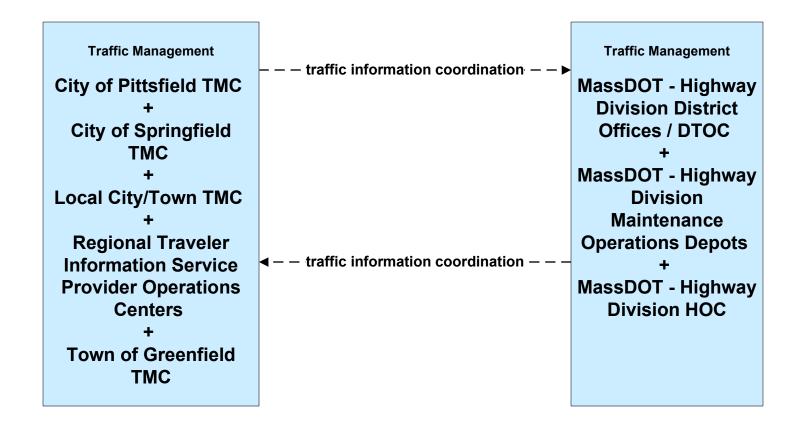

### APTS03 - Demand Response and Paratransit Operations BRTA



## APTS09 - Transit Signal Priority BRTA (1 of 2)



### ATMS01 - Network Surveillance City of Pittsfield





# ATMS03 - Surface Street Control City of Pittsfield





## ATMS06 - Traffic Information Dissemination City of Pittsfield (1 of 2)



## ATMS06 - Traffic Information Dissemination City of Pittsfield (2 of 2)





## ATMS07 - Regional Traffic Control MassDOT - Highway Division (2 of 2)





## ATMS07 - Regional Traffic Control Local City/Town





### ATMS07 - Regional Traffic Control Private Traveler Information Service Providers





## ATMS08 - Incident Management City of Pittsfield (TM to EM)



## ATMS08 - Incident Management City of Pittsfield (TM to MCM)





## ATMS08 - Incident Management MassDOT - Highway Division (MCM to Other MCM)



## ATMS08 - Incident Management Rail Operations Coordination



## ATMS15 - Railroad Operations Coordination Rail Operations Centers



## EM02 - Emergency Routing City/Town/County / City of Pittsfield



### EM07 - Early Warning System MEMA



## EM08 - Disaster Response City/Town/County (1 of 3)



## EM09 - Evacuation and Reentry Management MEMA (1 of 2) (EM to TM, EM to MCM)



#### MC02 - Maintenance and Construction Vehicle