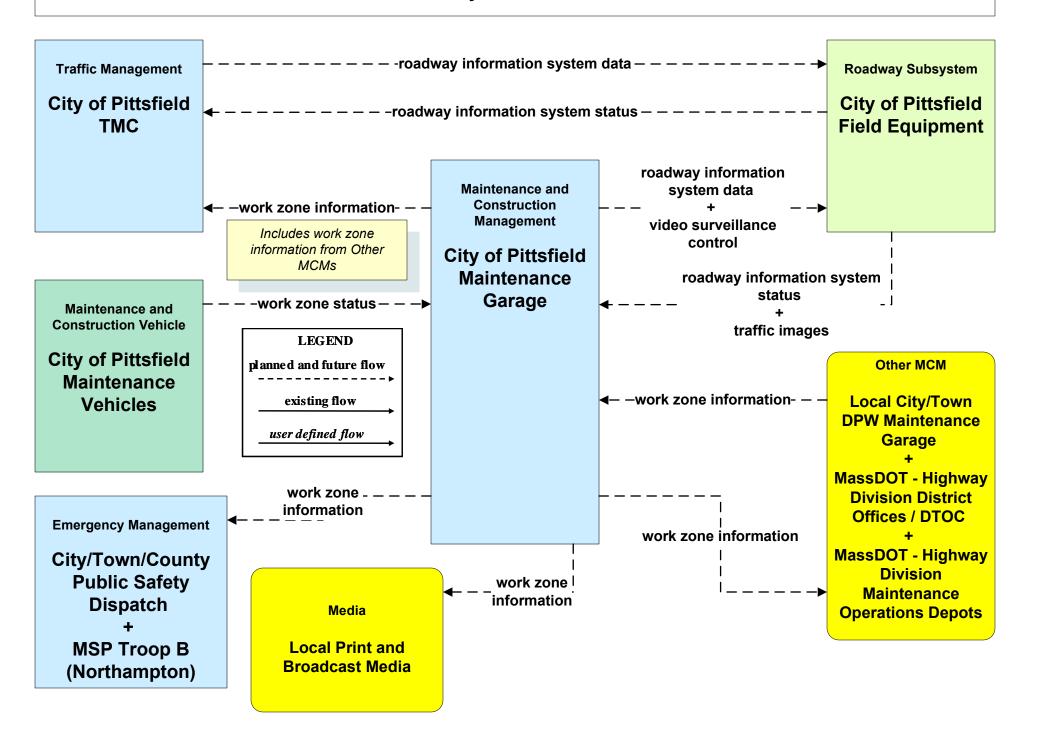

M to Other MCM)



## ATMS08 - Incident Management Rail Operations Coordination



## ATMS15 - Railroad Operations Coordination Rail Operations Centers



## EM02 - Emergency Routing City/Town/County / City of Pittsfield



### EM07 - Early Warning System MEMA



## EM08 - Disaster Response City/Town/County (1 of 3)



## EM09 - Evacuation and Reentry Management MEMA (1 of 2) (EM to TM, EM to MCM)



#### MC02 - Maintenance and Construction Vehicle Maintenance Pittsfield / Springfield / Greenfield



## MC04 - Weather Information Processing and Distribution Weather Services (1 of 2)



## MC04 - Weather Information Processing and Distribution Weather Services (2 of 2)



### MC07 - Roadway Maintenance and Construction City of Pittsfield



## MC08 - Workzone Management City of Pittsfield



## MC09 - Workzone Safety Monitoring City of Pittsfield





### MC10 - Maintenance and Construction Activity Coordination MassDOT - Highway Division (1 of 2)



### MC10 - Maintenance and Construction Activity Coordination City of Pittsfield



#### MC10 - Maintenance and Construction Activity Coordination City of Springfield



### MC10 - Maintenance and Construction Activity Coordination Town of Greenfield



## MC10 - Maintenance and Construction Activity Coordination Local City/Town