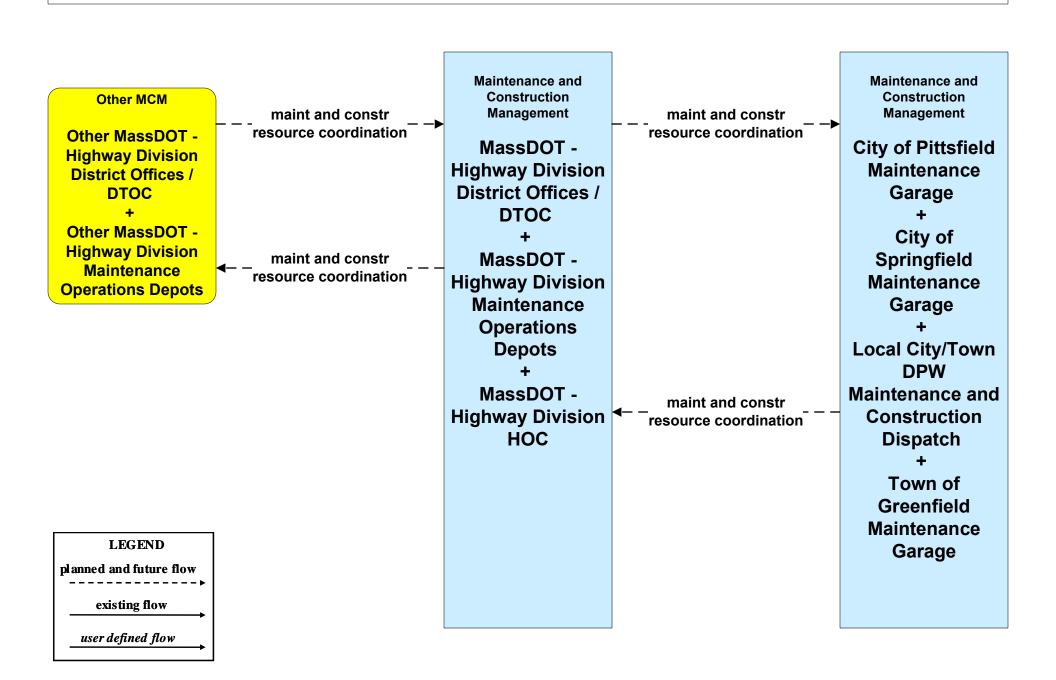

### MC10 - Maintenance and Construction Activity Coordination City of Pittsfield