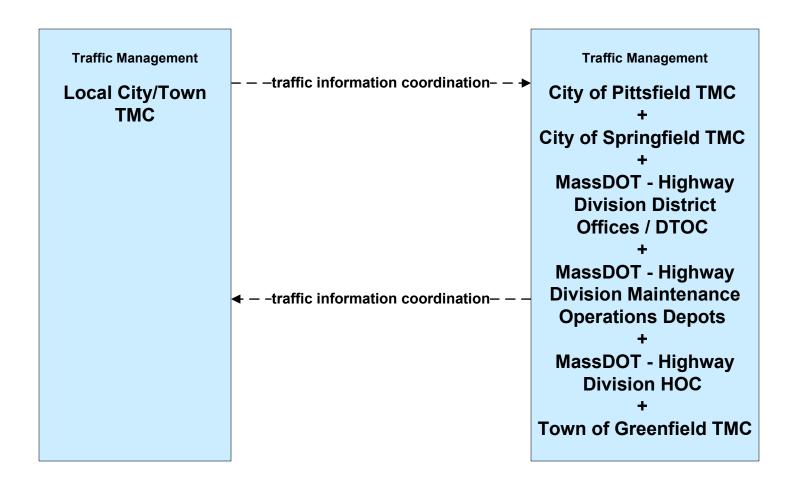

### APTS03 - Demand Response and Paratransit Operations BRTA



## APTS09 - Transit Signal Priority BRTA (1 of 2)



### ATMS01 - Network Surveillance City of Pittsfield





# ATMS03 - Surface Street Control City of Pittsfield





## ATMS06 - Traffic Information Dissemination City of Pittsfield (1 of 2)



## ATMS06 - Traffic Information Dissemination City of Pittsfield (2 of 2)





## ATMS07 - Regional Traffic Control MassDOT - Highway Division (2 of 2)





## ATMS07 - Regional Traffic Control Local City/Town





### ATMS07 - Regional Traffic Control Private Traveler Information Service Providers





## ATMS08 - Incident Management City of Pittsfield (TM to EM)



## ATMS08 - Incident Management City of Pittsfield (TM to MCM)





## ATMS08 - Incident Management MassDOT - Highway Division (MCM to Other MCM)



## ATMS08 - Incident Management Rail Operations Coordination



## ATMS15 - Railroad Operations Coordination Rail Operations Centers



## EM02 - Emergency Routing City/Town/County / City of Pittsfield



### EM07 - Early Warning System MEMA



## EM08 - Disaster Response City/Town/County (1 of 3)



## EM09 - Evacuation and Reentry Management MEMA (1 of 2) (EM to TM, EM to MCM)



#### MC02 - Maintenance and Construction Vehicle Maintenance Pittsfield / Springfield / Greenfield



## MC