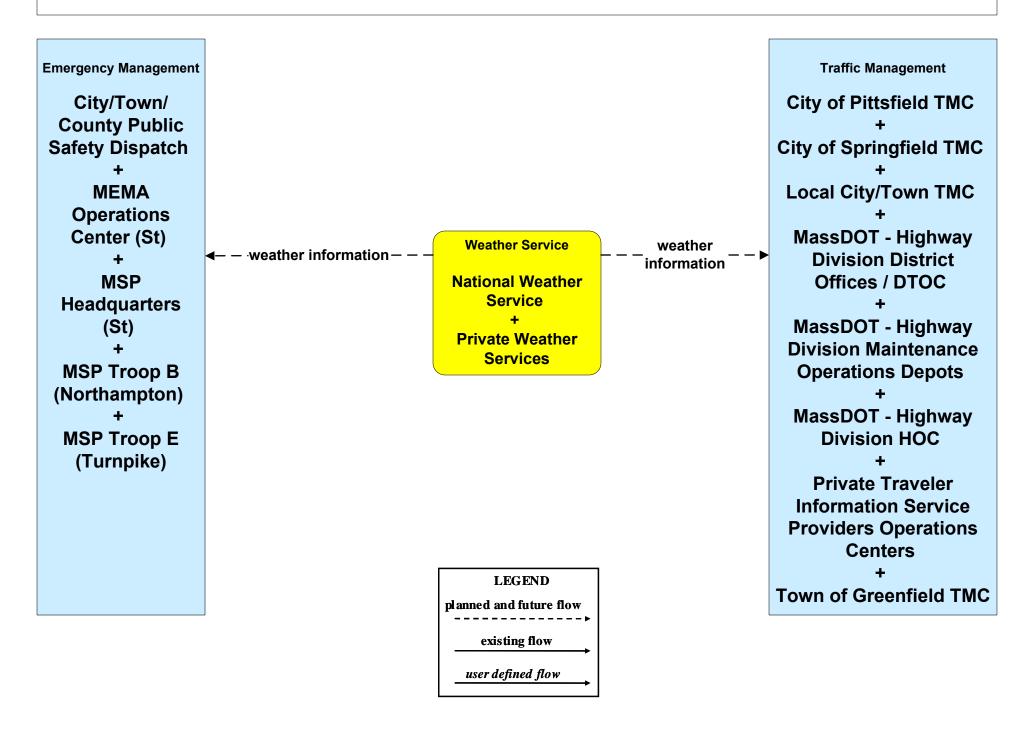

8 - Incident Management City of Pittsfield (TM to MCM)





## ATMS08 - Incident Management MassDOT - Highway Division (MCM to Other MCM)



## ATMS08 - Incident Management Rail Operations Coordination



## ATMS15 - Railroad Operations Coordination Rail Operations Centers



## EM02 - Emergency Routing City/Town/County / City of Pittsfield



### EM07 - Early Warning System MEMA



## EM08 - Disaster Response City/Town/County (1 of 3)



## EM09 - Evacuation and Reentry Management MEMA (1 of 2) (EM to TM, EM to MCM)



#### MC02 - Maintenance and Construction Vehicle Maintenance Pittsfield / Springfield / Greenfield



## MC04 - Weather Information Processing and Distribution Weather Services (1 of 2)



## MC04 - Weather Information Processing and Distribution Weather Services (2 of 2)



### MC07 - Roadway Maintenance and Construction City of Pittsfield



## MC08 - Workzone Management City of Pittsfield



## MC09 - Workzone Safety Monitoring City of Pittsfield





### MC10 - Maintenance and Construction Activity Coordination MassDOT - Highway Division (1 of 2)



### MC10 - Maintenance and Construction Activity Coordination City of Pittsfield



#### MC10 - Maintenance and Construction Activity Coordination City of Springfield



### MC10 - Maintenance and Construction Activity Coordination Town of Greenfield



## MC10 - Maintenance and Construction Activity Coordination Local City/Town