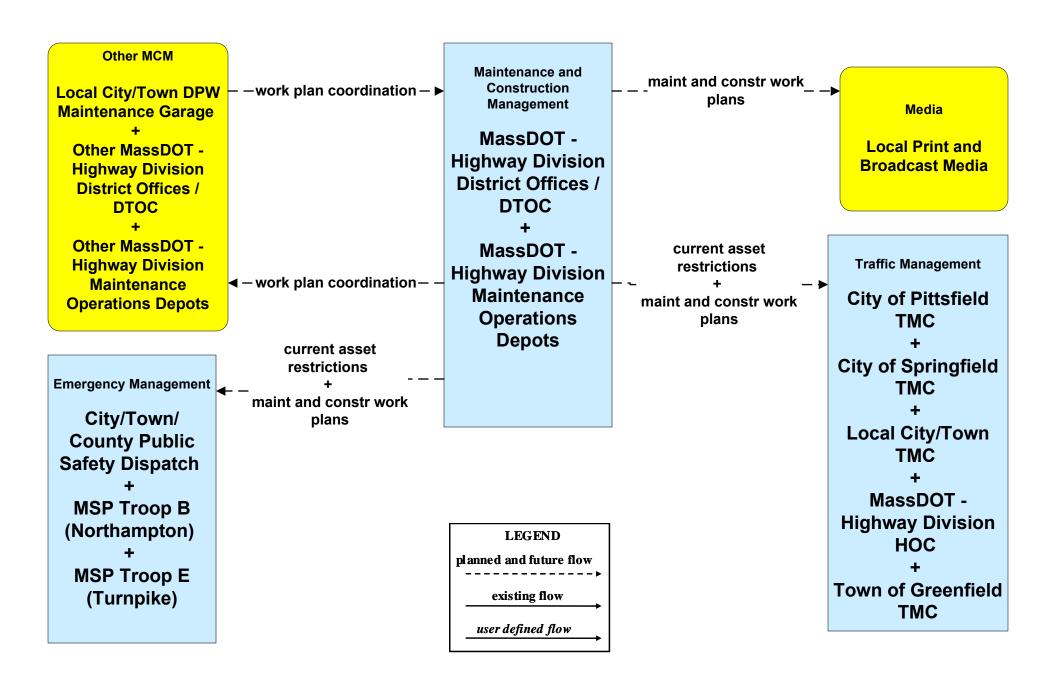

### MC10 - Maintenance and Construction Activity Coordination MassDOT - Highway Division (1 of 2)