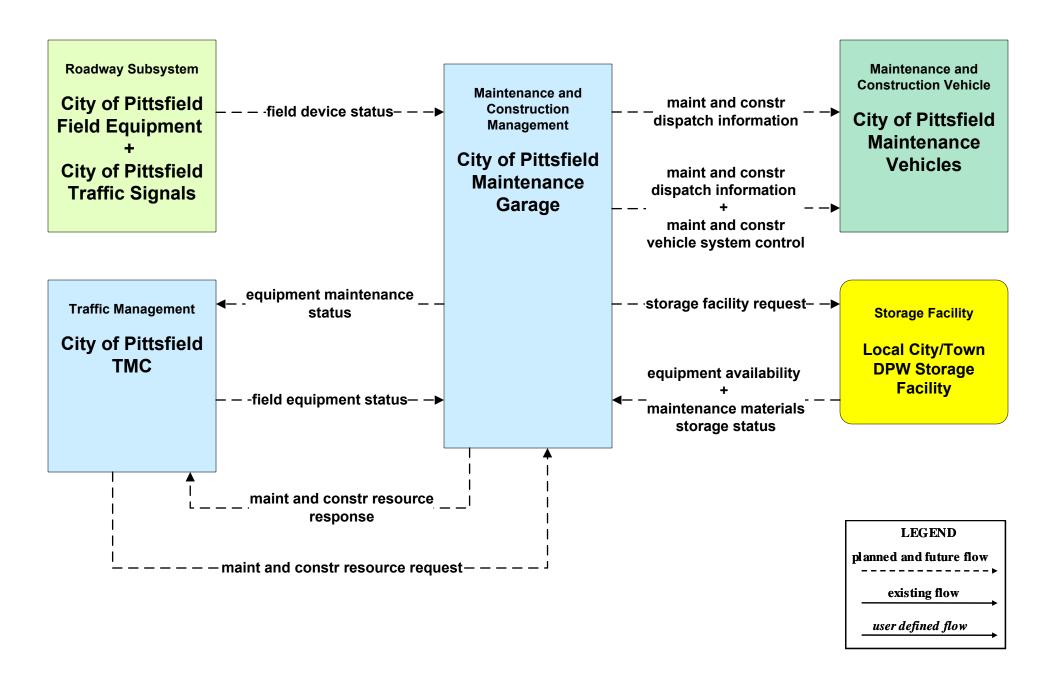

- Incident Management MassDOT - Highway Division (MCM to Other MCM)



## ATMS08 - Incident Management Rail Operations Coordination



## ATMS15 - Railroad Operations Coordination Rail Operations Centers



## EM02 - Emergency Routing City/Town/County / City of Pittsfield



### EM07 - Early Warning System MEMA



## EM08 - Disaster Response City/Town/County (1 of 3)



## EM09 - Evacuation and Reentry Management MEMA (1 of 2) (EM to TM, EM to MCM)



#### MC02 - Maintenance and Construction Vehicle Maintenance Pittsfield / Springfield / Greenfield



## MC04 - Weather Information Processing and Distribution Weather Services (1 of 2)



## MC04 - Weather Information Processing and Distribution Weather Services (2 of 2)



### MC07 - Roadway Maintenance and Construction City of Pittsfield



## MC08 - Workzone Management City of Pittsfield



## MC09 - Workzone Safety Monitoring City of Pittsfield





### MC10 - Maintenance and Construction Activity Coordination MassDOT - Highway Division (1 of 2)



### MC10 - Maintenance and Construction Activity Coordination City of Pittsfield



#### MC10 - Maintenance and Construction Activity Coordination City of Springfield



### MC10 - Maintenance and Construction Activity Coordination Town of Greenfield



## MC10 - Maintenance and Construction Activity Coordination Local City/Town