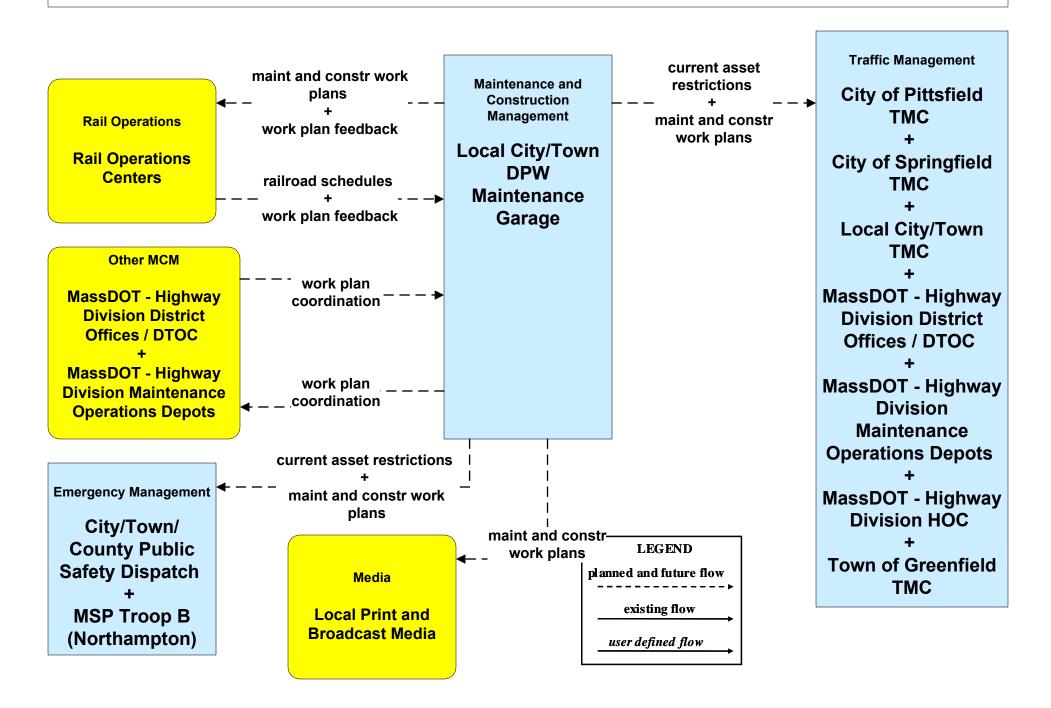

### MC10 - Maintenance and Construction Activity Coordination City of Pittsfield

#### MC10 - Maintenance and Construction Activity Coordination City of Springfield

### MC10 - Maintenance and Construction Activity Coordination Town of Greenfield

## MC10 - Maintenance and Construction Activity Coordination Local City/Town