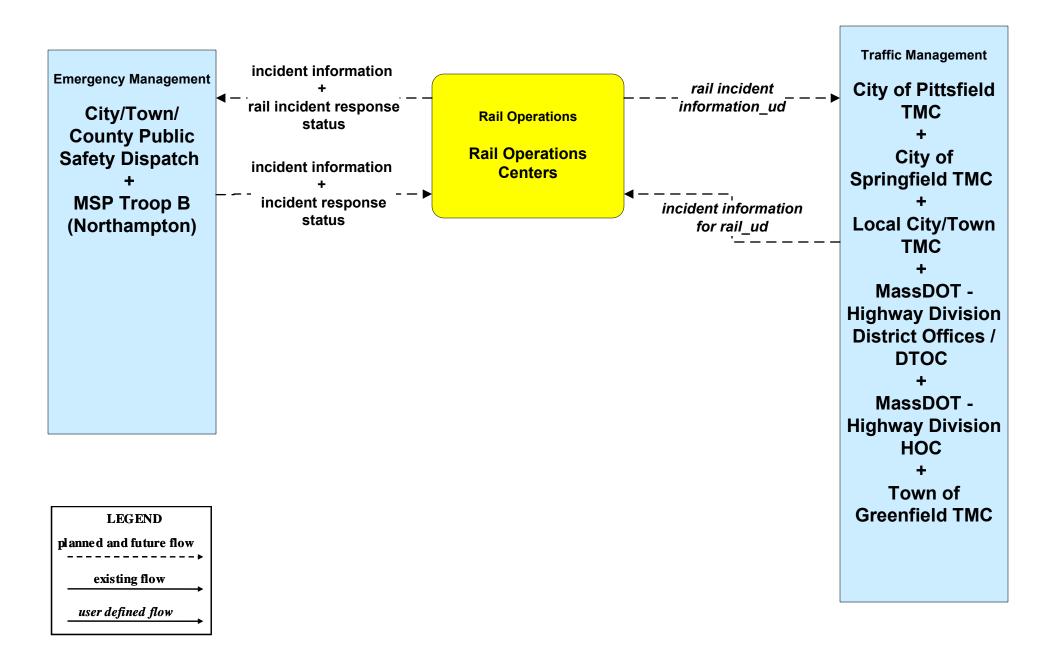

## ATMS08 - Incident Management Rail Operations Coordination

## ATMS15 - Railroad Operations Coordination Rail Operations Centers