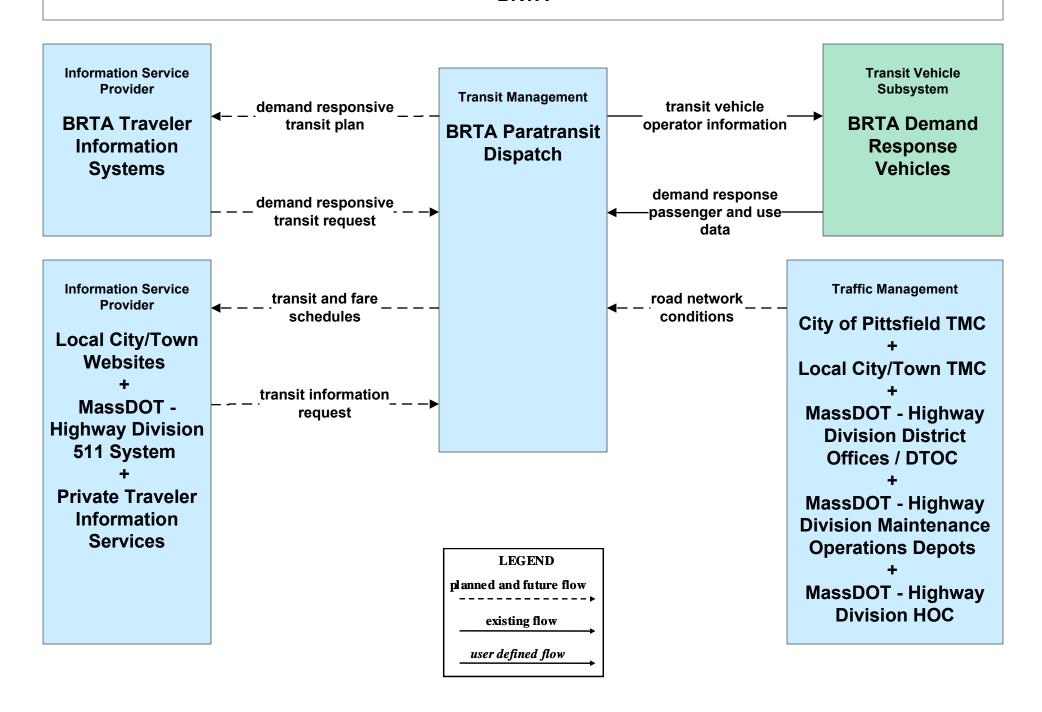

### APTS03 - Demand Response and Paratransit Operations BRTA



## APTS09 - Transit Signal Priority BRTA (1 of 2)



### ATMS01 - Network Surveillance City of Pittsfield





# ATMS03 - Surface Street Control City of Pittsfield





## ATMS06 - Traffic Information Dissemination City of Pittsfield (1 of 2)



## ATMS06 - Traffic Information Dissemination City of Pittsfield (2 of 2)





## ATMS07 - Regional Traffic Control MassDOT - Highway Division (2 of 2)





## ATMS07 - Regional Traffic Control Local City/Town





### ATMS07 - Regional Traffic Control Private Traveler Information Service Providers





## ATMS08 - Incident Management City of Pittsfield (TM to EM)



## ATMS08 - Incident Management City of Pittsfield (TM to MCM)





## ATMS08 - Incident Management MassDOT - Highway Division (MCM to Other MCM)



## ATMS08 - Incident Management R