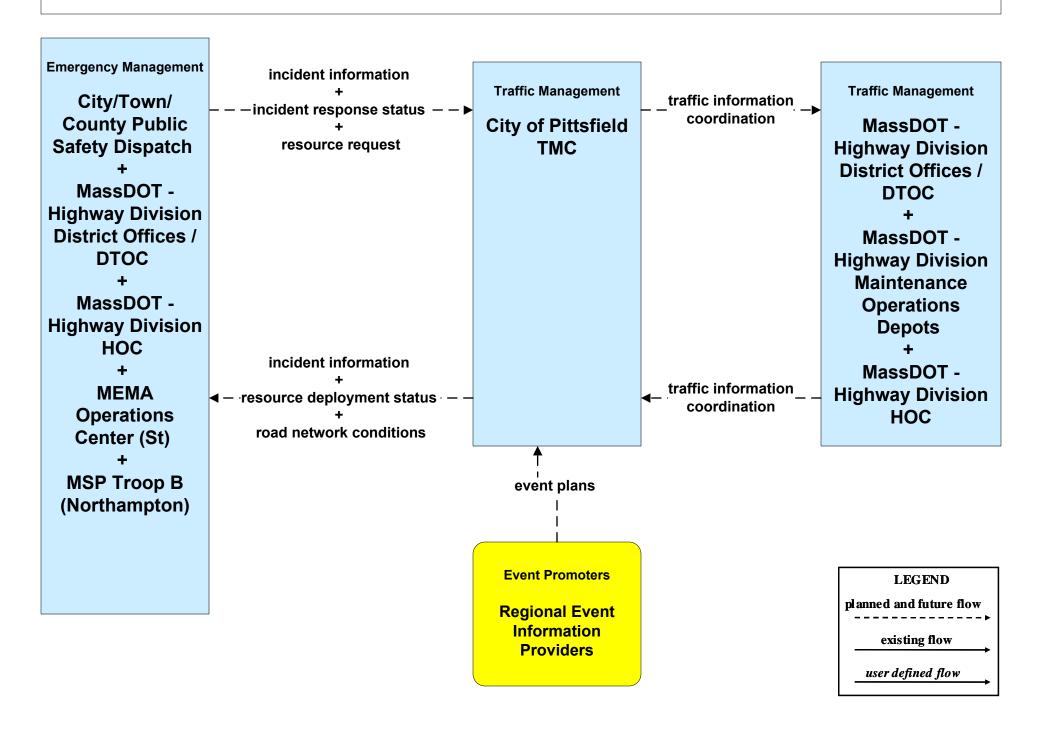

## ATMS08 - Incident Management City of Pittsfield (TM to EM)

## ATMS08 - Incident Management City of Pittsfield (TM to MCM)