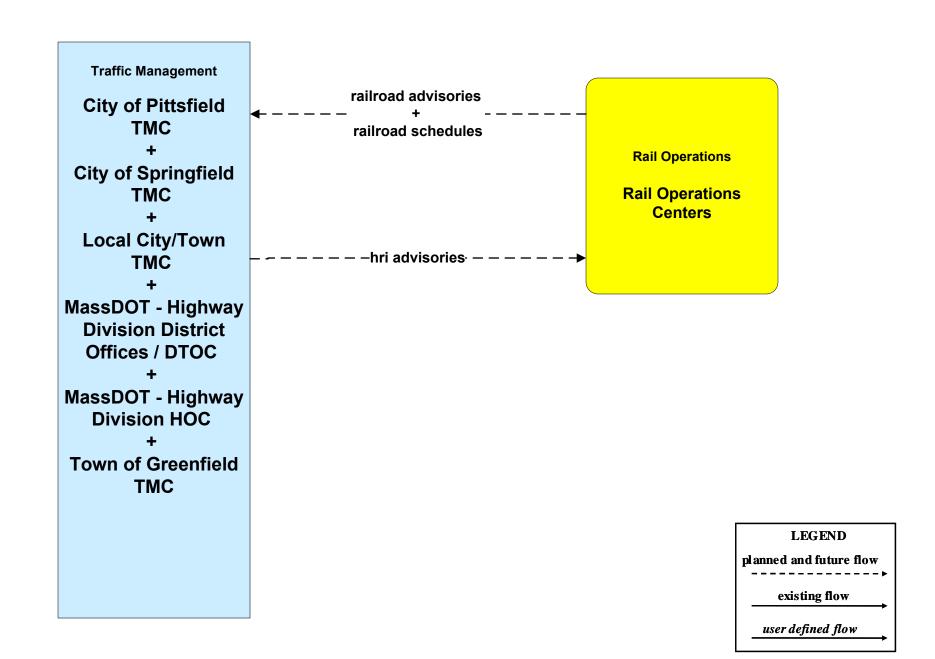

sfield





# ATMS03 - Surface Street Control City of Pittsfield





## ATMS06 - Traffic Information Dissemination City of Pittsfield (1 of 2)



## ATMS06 - Traffic Information Dissemination City of Pittsfield (2 of 2)





## ATMS07 - Regional Traffic Control MassDOT - Highway Division (2 of 2)





## ATMS07 - Regional Traffic Control Local City/Town





### ATMS07 - Regional Traffic Control Private Traveler Information Service Providers





## ATMS08 - Incident Management City of Pittsfield (TM to EM)



## ATMS08 - Incident Management City of Pittsfield (TM to MCM)





## ATMS08 - Incident Management MassDOT - Highway Division (MCM to Other MCM)



## ATMS08 - Incident Management Rail Operations Coordination



## ATMS15 - Railroad Operations Coordination Rail Operations Centers



## EM02 - Emergency Routing City/Town/County / City of Pittsfield



### EM07 - Early Warning System MEMA



## EM08 - Disaster Response City/Town/County (1 of 3)



## EM09 - Evacuation and Reentry Management MEMA (1 of 2) (EM to TM, EM to MCM)



#### MC02 - Maintenance and Construction Vehicle Maintenance Pittsfield / Springfield / Greenfield



## MC04 - Weather Information Processing and Distribution Weather Services (1 of 2)



## MC04 - Weather Information Processing and Distribution Weather Services (2 of 2)



### MC07 - Roadway Maintenance and Construction City of Pittsfield



## MC08 - Workzone Management City of Pittsfield



## MC09 - Workzone Safety Monitoring City of Pittsfield





### MC10 - Maintenance and Construction Activity Coordination MassDOT - Highway Division (