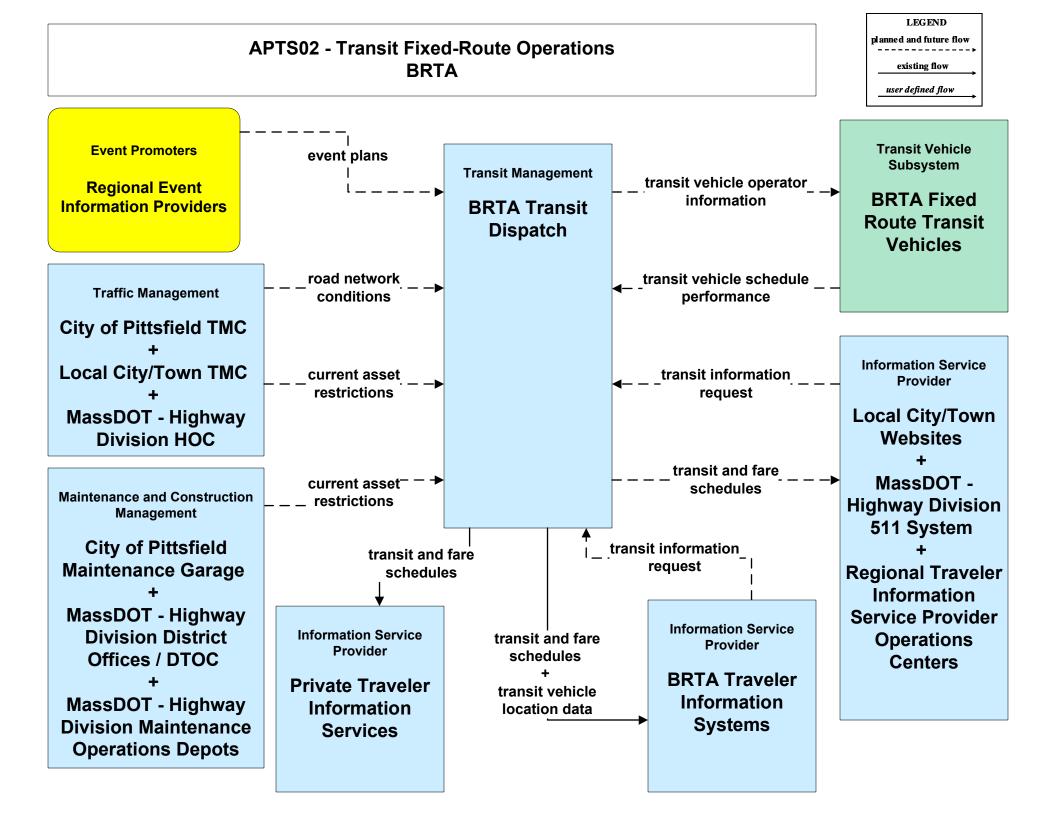

### APTS03 - Demand Response and Paratransit Operations BRTA



## APTS09 - Transit Signal Priority BRTA (1 of 2)



### ATMS01 - Network Surveillance City of Pittsfield





# ATMS03 - Surface Street Control City of Pittsfield





## ATMS06 - Traffic Information Dissemination City of Pittsfield (1 of 2)



## ATMS06 - Traffic Information Dissemination City of Pittsfield (2 of 2)





## ATMS07 - Regional Traffic Control MassDOT - Highway Division (2 of 2)





## ATMS07 - Regional Traffic Control Local City/Town





### ATMS07 - Regional Traffic Control Private Traveler Information Service Providers





## ATMS08 - Incident Management City of Pittsfield (TM to EM)



## ATMS08 - Incident Management City of Pittsfield (TM to MCM)





## ATMS08 - Incident Management MassDOT - Highway