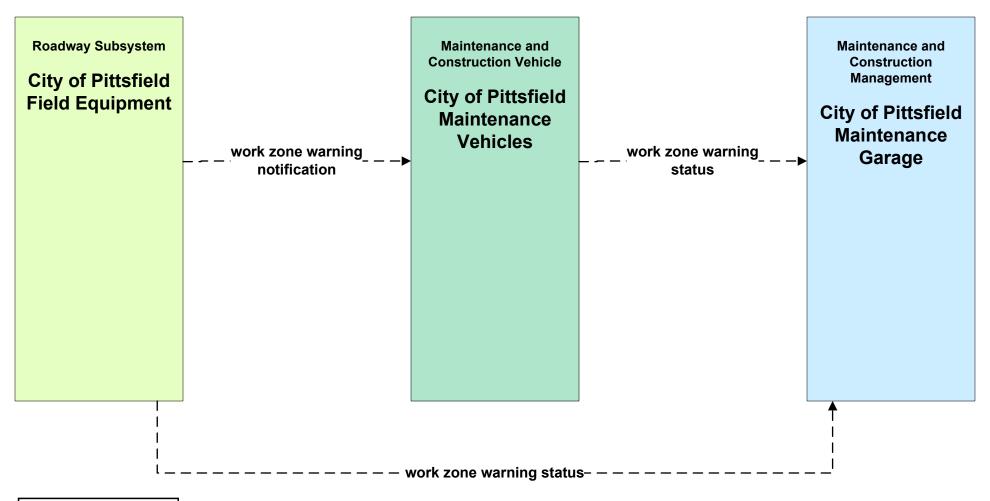

rations Coordination



## ATMS15 - Railroad Operations Coordination Rail Operations Centers



## EM02 - Emergency Routing City/Town/County / City of Pittsfield



### EM07 - Early Warning System MEMA



## EM08 - Disaster Response City/Town/County (1 of 3)



## EM09 - Evacuation and Reentry Management MEMA (1 of 2) (EM to TM, EM to MCM)



#### MC02 - Maintenance and Construction Vehicle Maintenance Pittsfield / Springfield / Greenfield



## MC04 - Weather Information Processing and Distribution Weather Services (1 of 2)



## MC04 - Weather Information Processing and Distribution Weather Services (2 of 2)



### MC07 - Roadway Maintenance and Construction City of Pittsfield



## MC08 - Workzone Management City of Pittsfield



## MC09 - Workzone Safety Monitoring City of Pittsfield





### MC10 - Maintenance and Construction Activity Coordination MassDOT - Highway Division (1 of 2)



### MC10 - Maintenance and Construction Activity Coordination City of Pittsfield



#### MC10 - Maintenance and Construction Activity Coordination City of Springfield



### MC10 - Maintenance and Construction Activity Coordination Town of Greenfield



## MC10 - Maintenance and Construction Activity Coordination Local City/Town