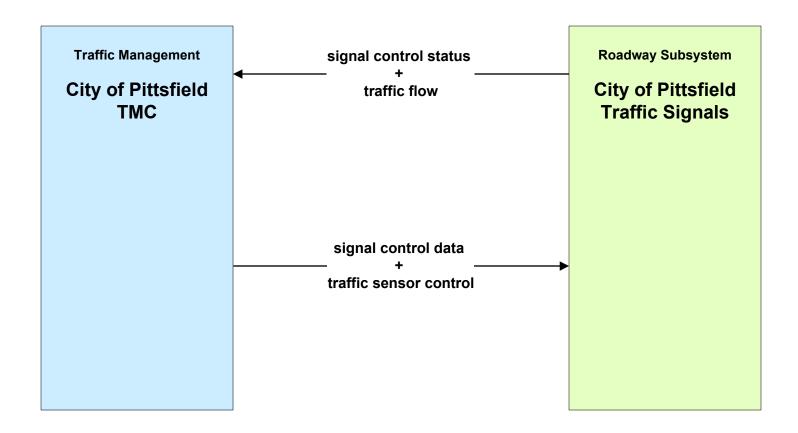

### APTS03 - Demand Response and Paratransit Operations BRTA



## APTS09 - Transit Signal Priority BRTA (1 of 2)



### ATMS01 - Network Surveillance City of Pittsfield





# ATMS03 - Surface Street Control City of Pittsfield





## ATMS06 - Traffic Information Dissemination City of Pittsfield (1 of 2)



## ATMS06 - Traffic Information Dissemination City of Pittsfield (2 of 2)





## ATMS07 - Regional Traffic Control MassDOT - Highway Division (2 of 2)





## ATMS07 - Regional Traffic Control Local City/Town





### ATMS07 - Regional Traffic Control Private Traveler Information Service Providers





## ATMS08 - Incident Management City of Pittsfield (TM to EM)



## ATMS08 - Incident Management City of Pittsfield (TM to MCM)





## ATMS08 - Incident Management MassDOT - Highway Division (MCM to Other MCM)



## ATMS08 - Incident Management Rail Operations Coordination



## ATMS15 - Railroad Operations Coordination Rail Operations Centers



## EM02 - Emergency Routing City/Town/County / City of Pittsfiel