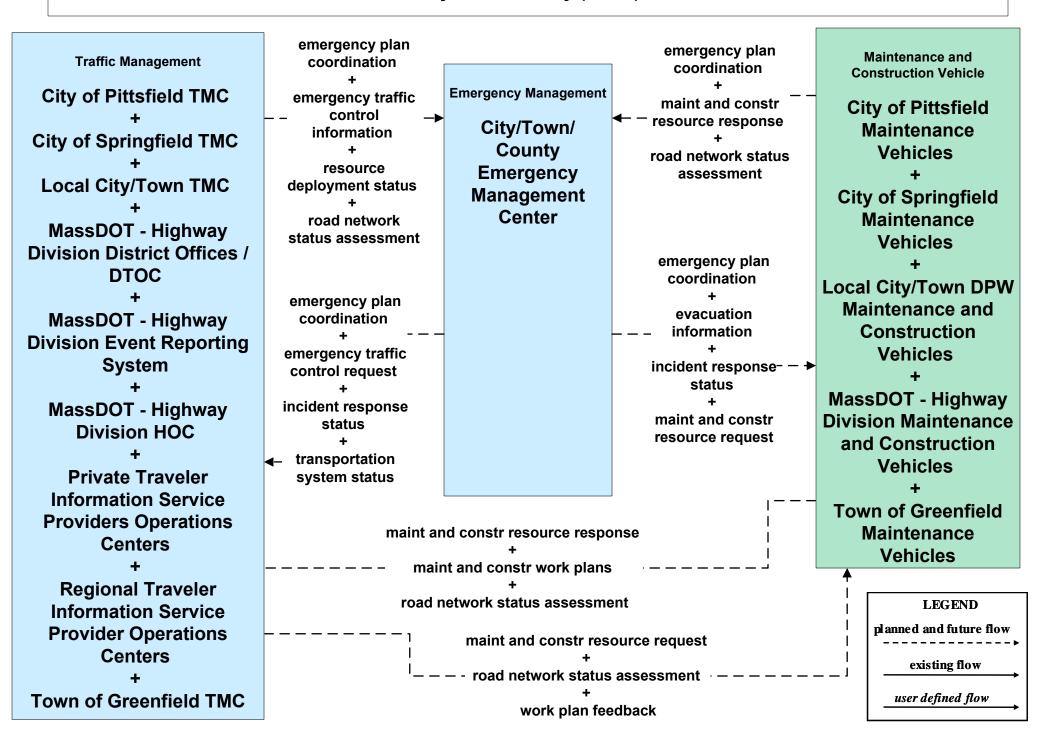

Information Dissemination City of Pittsfield (2 of 2)





## ATMS07 - Regional Traffic Control MassDOT - Highway Division (2 of 2)





## ATMS07 - Regional Traffic Control Local City/Town





### ATMS07 - Regional Traffic Control Private Traveler Information Service Providers





## ATMS08 - Incident Management City of Pittsfield (TM to EM)



## ATMS08 - Incident Management City of Pittsfield (TM to MCM)





## ATMS08 - Incident Management MassDOT - Highway Division (MCM to Other MCM)



## ATMS08 - Incident Management Rail Operations Coordination



## ATMS15 - Railroad Operations Coordination Rail Operations Centers



## EM02 - Emergency Routing City/Town/County / City of Pittsfield



### EM07 - Early Warning System MEMA



## EM08 - Disaster Response City/Town/County (1 of 3)



## EM09 - Evacuation and Reentry Management MEMA (1 of 2) (EM to TM, EM to MCM)



#### MC02 - Maintenance and Construction Vehicle Maintenance Pittsfield / Springfield / Greenfield



## MC04 - Weather Information Processing and Distribution Weather Services (1 of 2)



## MC04 - Weather Information Processing and Distribution Weather Services (2 of 2)



### MC07 - Roadway Maintenance and Construction City of Pittsfield



## MC08 - Workzone Management City of Pittsfield



## MC09 - Workzone Safety Monitoring City of Pittsfield





### MC10 - Maintenance and Construction Activity Coordination MassDOT - Highway Division (1 of 2)



### MC10 - Maintenance and Construction Activity Coordination City of Pittsfield



#### MC10 - Maintenance and Construction Activity Coordination City of