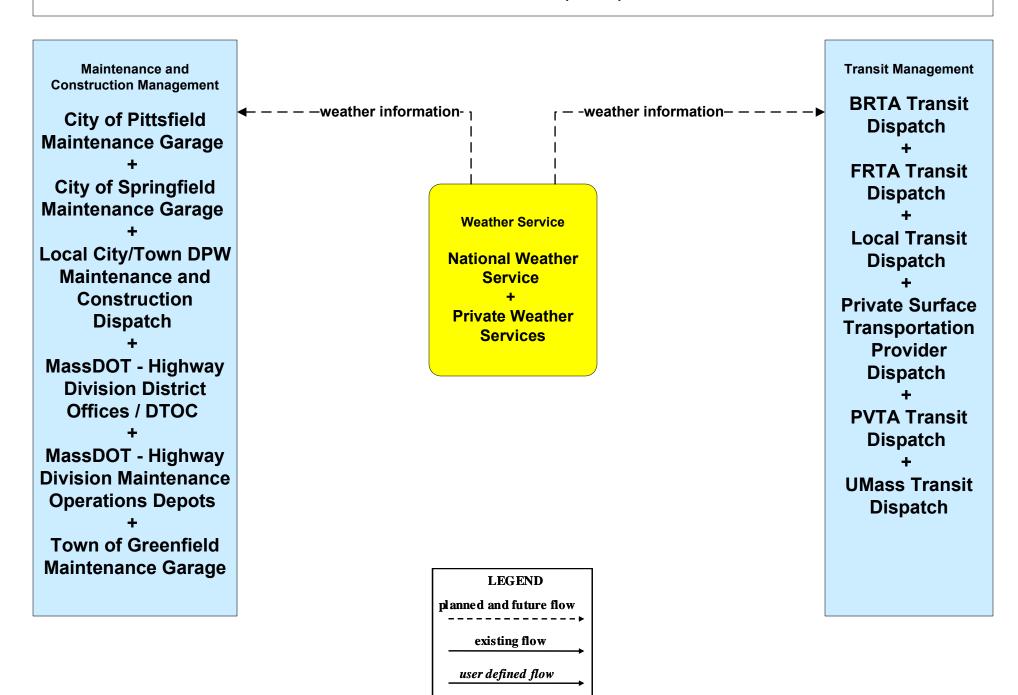

## MC04 - Weather Information Processing and Distribution Weather Services (1 of 2)

## MC04 - Weather Information Processing and Distribution Weather Services (2 of 2)