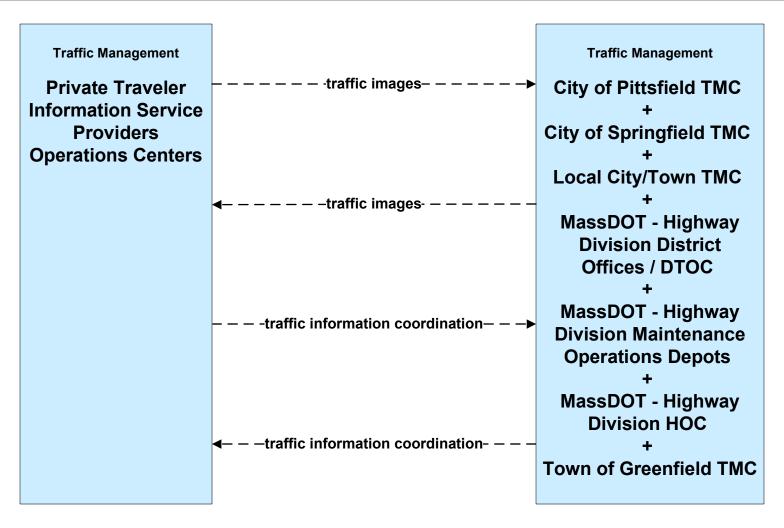

### ATMS07 - Regional Traffic Control Private Traveler Information Service Providers