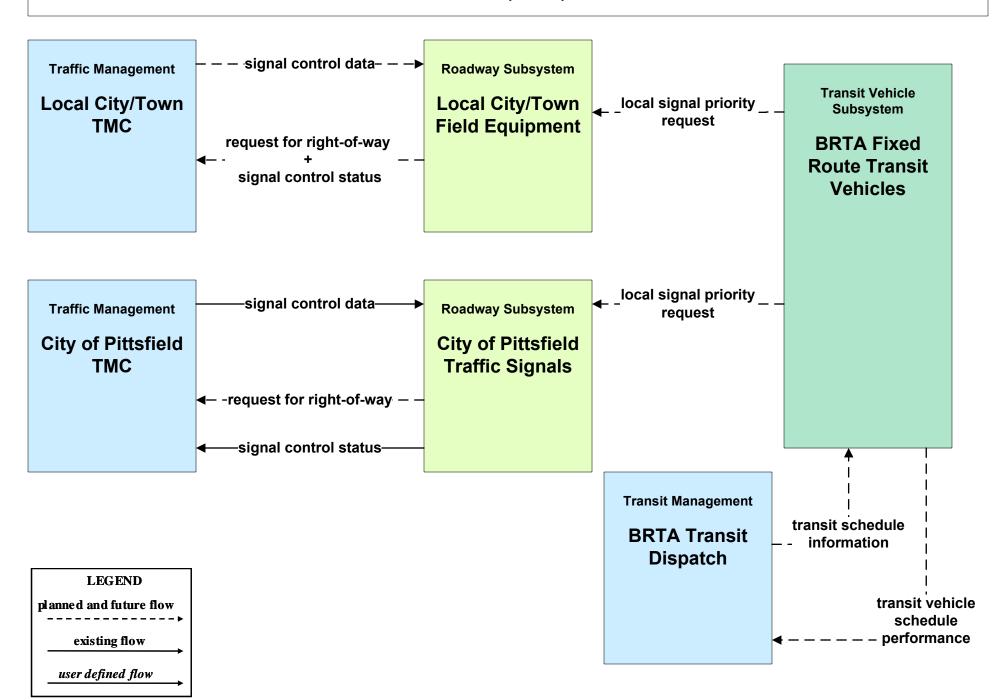

### APTS03 - Demand Response and Paratransit Operations BRTA



## APTS09 - Transit Signal Priority BRTA (1 of 2)



### ATMS01 - Network Surveillance City of Pittsfield





# ATMS03 - Surface Street Control City of Pittsfield





## ATMS06 - Traffic Information Dissemination City of Pittsfield (1 of 2)



## ATMS06 - Traffic Information Dissemination City of Pittsfield (2 of 2)





## ATMS07 - Regional Traffic Control MassDOT - Highway Division (2 of 2)





## ATMS07 - Regional Traffic Control Local City/Town





### ATMS07 - Regional Traffic Control Private Traveler Information Service Providers





## ATMS08 - Incident Management City of Pittsfield (TM to EM)



## ATMS08 - Incident Management City of Pittsfield (TM to MCM)





## ATMS08 - Incident Management MassDOT - Highway Division (MCM to Other MCM)



## ATMS08 - Incident Management Rail Operations Coordination



## ATMS15 - Railroad O