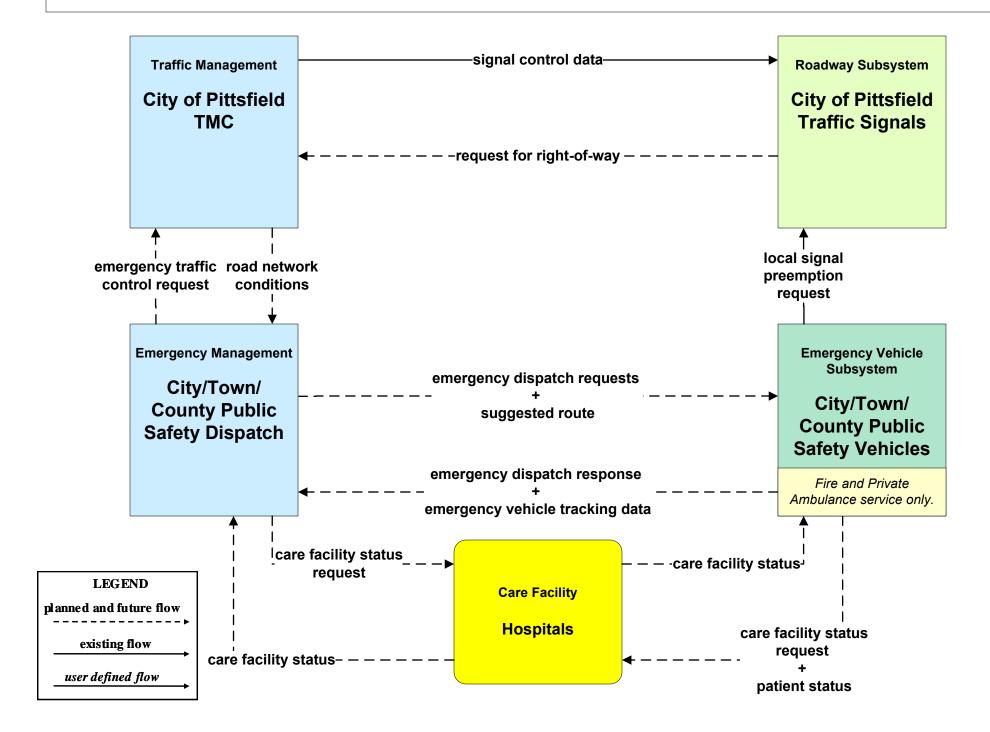

## ATMS06 - Traffic Information Dissemination City of Pittsfield (1 of 2)



## ATMS06 - Traffic Information Dissemination City of Pittsfield (2 of 2)





## ATMS07 - Regional Traffic Control MassDOT - Highway Division (2 of 2)





## ATMS07 - Regional Traffic Control Local City/Town





### ATMS07 - Regional Traffic Control Private Traveler Information Service Providers





## ATMS08 - Incident Management City of Pittsfield (TM to EM)



## ATMS08 - Incident Management City of Pittsfield (TM to MCM)





## ATMS08 - Incident Management MassDOT - Highway Division (MCM to Other MCM)



## ATMS08 - Incident Management Rail Operations Coordination



## ATMS15 - Railroad Operations Coordination Rail Operations Centers



## EM02 - Emergency Routing City/Town/County / City of Pittsfield



### EM07 - Early Warning System MEMA



## EM08 - Disaster Response City/Town/County (1 of 3)



## EM09 - Evacuation and Reentry Management MEMA (1 of 2) (EM to TM, EM to MCM)



#### MC02 - Maintenance and Construction Vehicle Maintenance Pittsfield / Springfield / Greenfield



## MC04 - Weather Information Processing and Distribution Weather Services (1 of 2)



## MC04 - Weather Information Processing and Distribution Weather Services (2 of 2)



### MC07 - Roadway Maintenance and Construction City of Pittsfield



## MC08 - Workzone Management City of Pittsfield



## MC09 - Workzone Safety Monitoring City of Pittsfield





### MC10 - Maintenance and Construction Activity Coordination MassDOT - Highway Division (1 of 2)



### MC10 - Maintenance and Construction Activity Coordinat