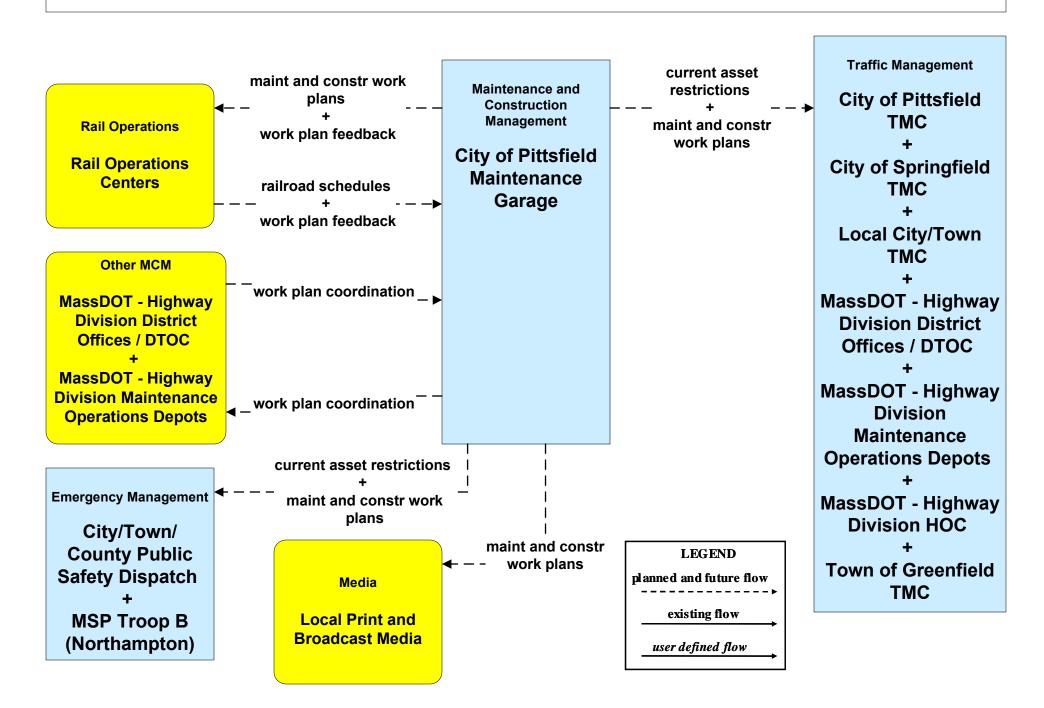

ield (1 of 2)



### ATMS06 - Traffic Information Dissemination Town of Greenfield (1 of 2)



# ATMS06 - Traffic Information Dissemination Local City/Town (1 of 2)



## MC04 - Weather Information Processing and Distribution MassDOT - Highway Division (2 of 2)



# MC04 - Weather Information Processing and Distribution Local City/Town



## MC08 - Workzone Management MassDOT - Highway Division (2 of 2)



# MC08 - Workzone Management City of Pittsfield



#### MC08 - Workzone Management City of Springfield



#### MC08 - Workzone Management Town of Greenfield



# MC08 - Workzone Management Local City/Town



### MC10 - Maintenance and Construction Activity Coordination MassDOT - Highway Division (1 of 2)



## MC10 - Maintenance and Construction Activity Coordination City of Pittsfield



#### MC10 - Maintenance and Construction Activity Coordination City of Springfield



# MC10 - Maintenance and Construction Activity Coordination Town of Greenfield



# MC10 - Maintenance and Construction Activity Coordination Local City/Town