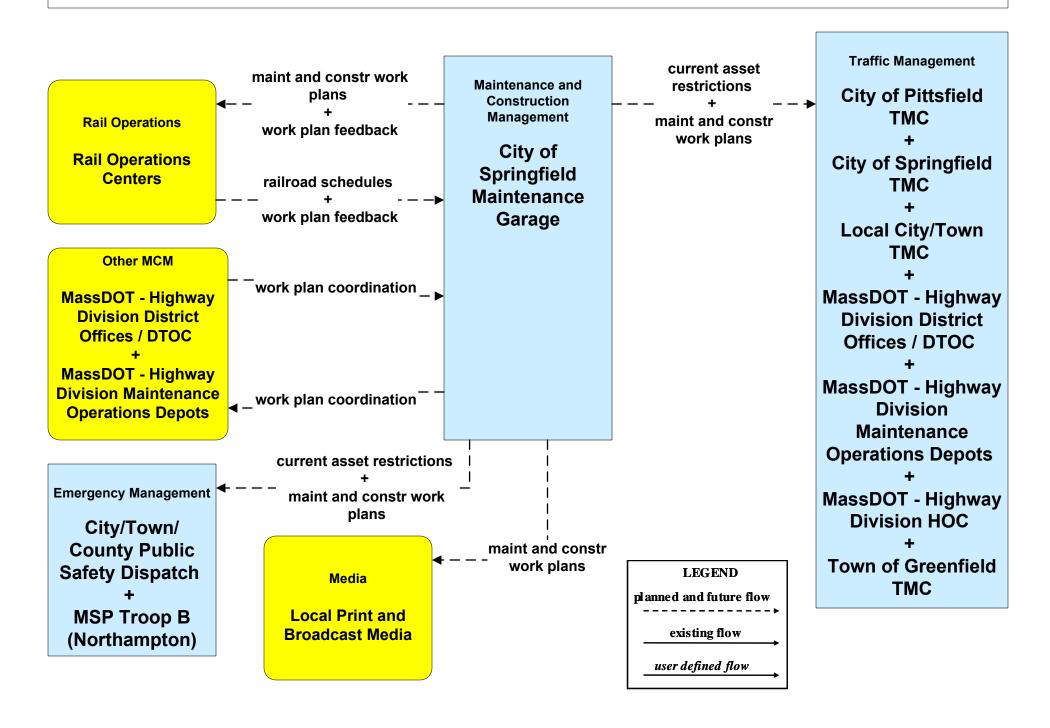

#### MC10 - Maintenance and Construction Activity Coordination City of Springfield