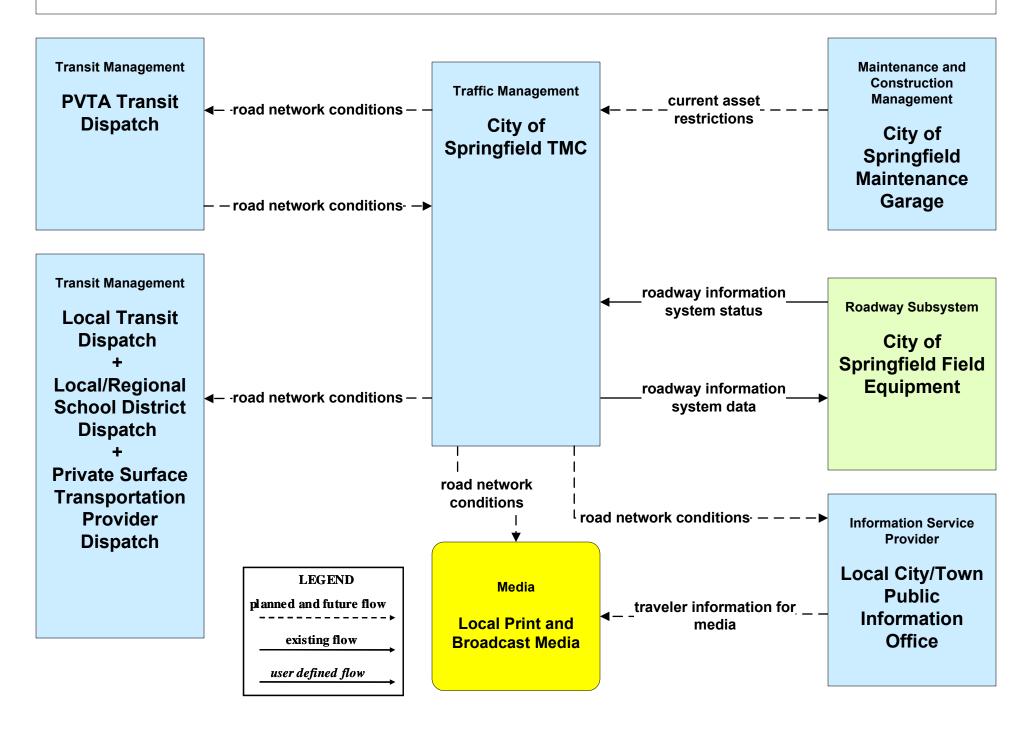

### ATIS02 - Interactive Traveler Information MassDOT - Highway Division



#### ATIS02 - Interactive Traveler Information Local City/Town



# ATMS06 - Traffic Information Dissemination MassDOT - Highway Division (1 of 2)



# ATMS06 - Traffic Information Dissemination City of Pittsfield (1 of 2)



# ATMS06 - Traffic Information Dissemination City of Springfield (1 of 2)



### ATMS06 - Traffic Information Dissemination Town of Greenfield (1 of 2)



# ATMS06 - Traffic Information Dissemination Local City/Town (1 of 2)



## MC04 - Weather Information Processing and Distribution MassDOT - Highway Division (2 of 2)



# MC04 - Weather Information Processing and Distribution Local City/Town



## MC08 - Workzone Management MassDOT - Highway Division (2 of 2)



# MC08 - Workzone Management City of Pittsfield



#### MC08 - Workzone Management City of Springfield



#### MC08 - Workzone Management Town of Greenfield



# MC08 - Workzone Management Local City/Town



### MC10 - Maintenance and Construction Activity Coordination MassDOT - Highway Division (1 of 2)



## MC10 - Maintenance and Construction Activity Coordination City of Pittsfield



#### MC10 - M