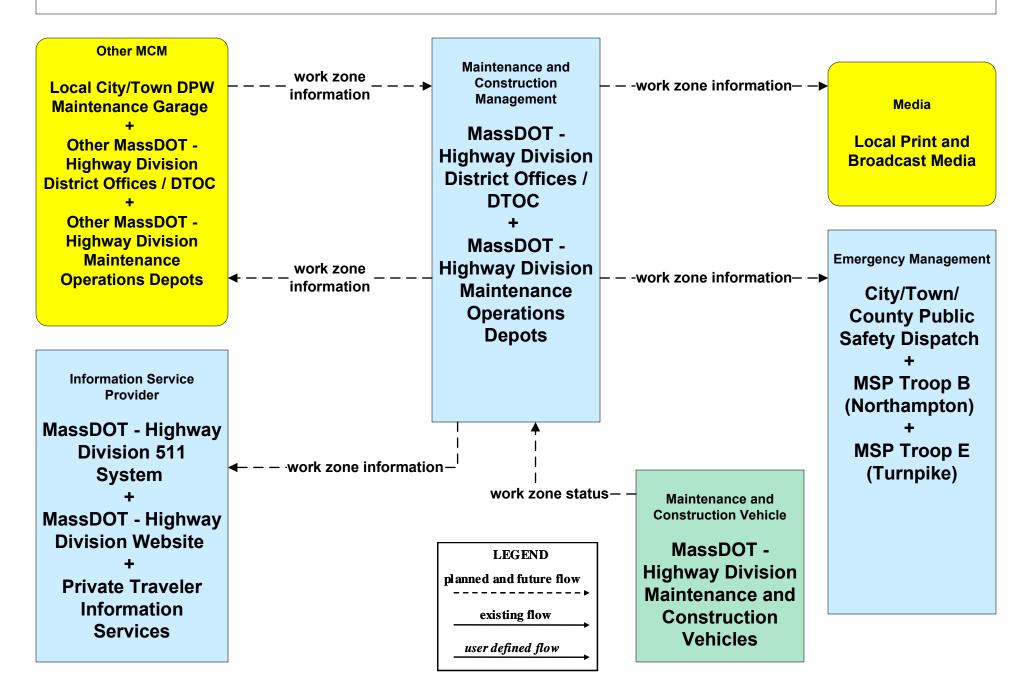

### ATIS02 - Interactive Traveler Information MassDOT - Highway Division



#### ATIS02 - Interactive Traveler Information Local City/Town



# ATMS06 - Traffic Information Dissemination MassDOT - Highway Division (1 of 2)



# ATMS06 - Traffic Information Dissemination City of Pittsfield (1 of 2)



# ATMS06 - Traffic Information Dissemination City of Springfield (1 of 2)



### ATMS06 - Traffic Information Dissemination Town of Greenfield (1 of 2)



# ATMS06 - Traffic Information Dissemination Local City/Town (1 of 2)



## MC04 - Weather Information Processing and Distribution MassDOT - Highway Division (2 of 2)



# MC04 - Weather Information Processing and Distribution Local City/Town



## MC08 - Workzone Management MassDOT - Highway Division (2 of 2)



# MC08 - Workzone Management City of Pittsfield



#### MC08 - Workzone Management City of Springfield



#### MC08 - Workzone Management Town of Greenfield



# MC08 - Workzone Management Local City/Town



### MC10 - Maintenance and Construction Activity Coordination MassDOT - Highway Division (1 of 2)



## MC10 - Maintenance and Construction Activity Coordination City of Pittsfield



#### MC10 - Maintenance and Construction Activity Coordination City of Springfield



# MC10 - Maintenance and Construction Activity Coordination Town of Greenfield



# MC10 - Maintenance and Construction Activity Coordination Local City/Town