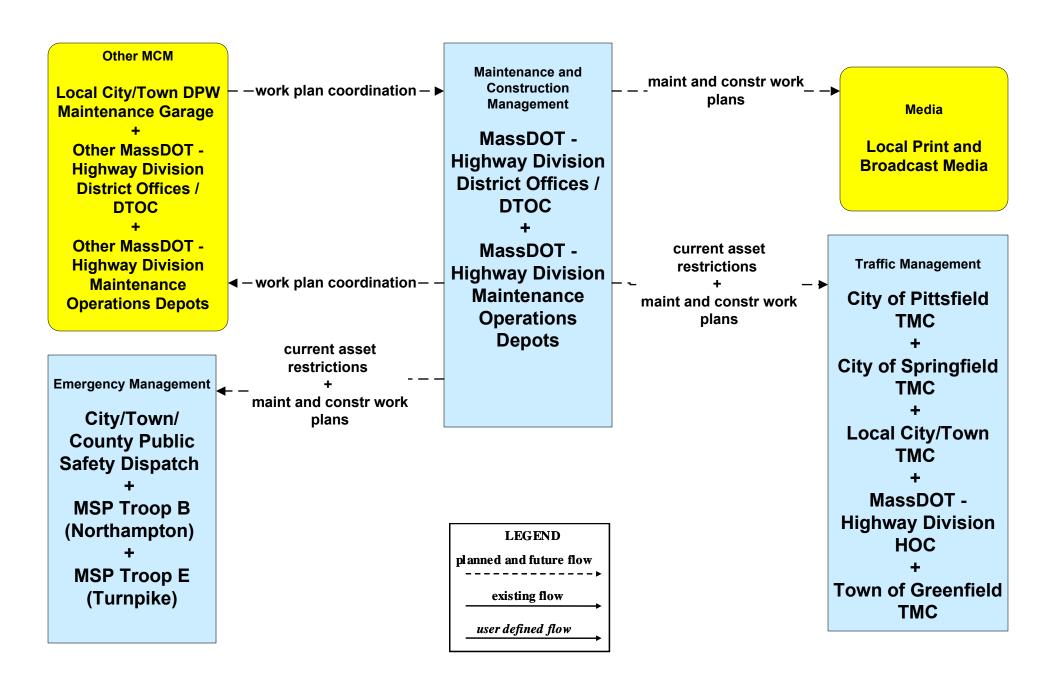

Pittsfield (1 of 2)



# ATMS06 - Traffic Information Dissemination City of Springfield (1 of 2)



### ATMS06 - Traffic Information Dissemination Town of Greenfield (1 of 2)



# ATMS06 - Traffic Information Dissemination Local City/Town (1 of 2)



## MC04 - Weather Information Processing and Distribution MassDOT - Highway Division (2 of 2)



# MC04 - Weather Information Processing and Distribution Local City/Town



## MC08 - Workzone Management MassDOT - Highway Division (2 of 2)



# MC08 - Workzone Management City of Pittsfield



#### MC08 - Workzone Management City of Springfield



#### MC08 - Workzone Management Town of Greenfield



# MC08 - Workzone Management Local City/Town



### MC10 - Maintenance and Construction Activity Coordination MassDOT - Highway Division (1 of 2)



## MC10 - Maintenance and Construction Activity Coordination City of Pittsfield



#### MC10 - Maintenance and Construction Activity Coordination City of Springfield



# MC10 - Maintenance and Construction Activity Coordination Town of Greenfield



# MC10 - Maintenance and Construction Activity Coordination Local City/Town