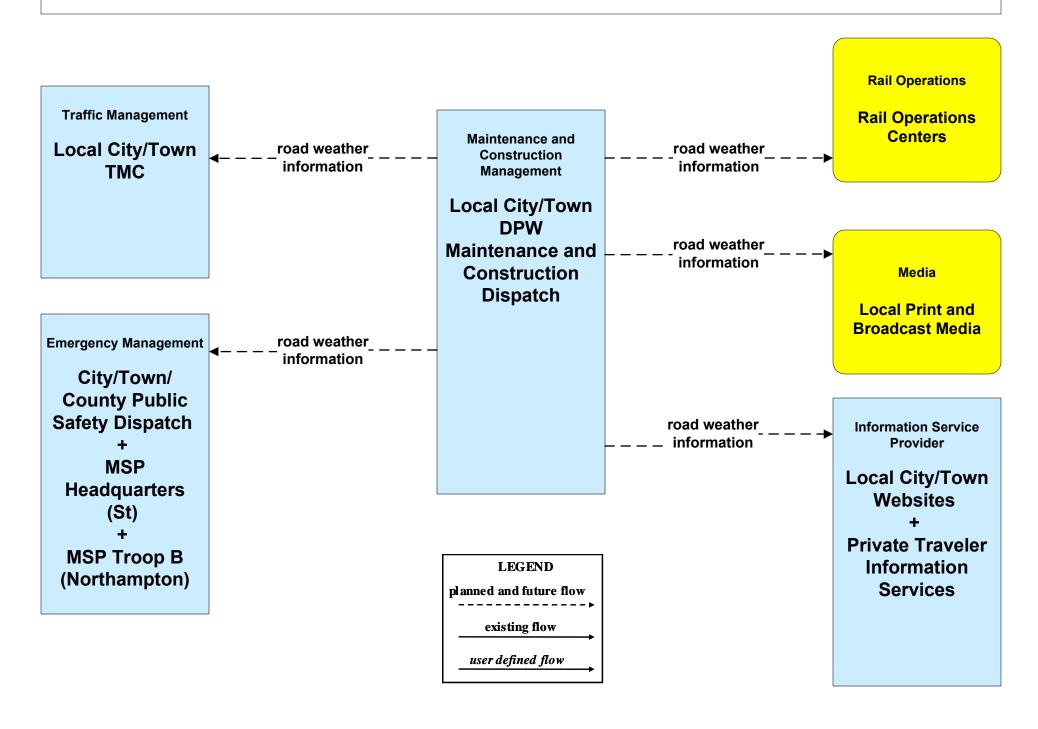

### ATIS02 - Interactive Traveler Information MassDOT - Highway Division



#### ATIS02 - Interactive Traveler Information Local City/Town



# ATMS06 - Traffic Information Dissemination MassDOT - Highway Division (1 of 2)



# ATMS06 - Traffic Information Dissemination City of Pittsfield (1 of 2)



# ATMS06 - Traffic Information Dissemination City of Springfield (1 of 2)



### ATMS06 - Traffic Information Dissemination Town of Greenfield (1 of 2)



# ATMS06 - Traffic Information Dissemination Local City/Town (1 of 2)



## MC04 - Weather Information Processing and Distribution MassDOT - Highway Division (2 of 2)



# MC04 - Weather Information Processing and Distribution Local City/Town



## MC08 - Workzone Management MassDOT - Highway Division (2 of 2)



# MC08 - Workzone Management City of Pittsfield



#### MC08 - Workzone Management City of Springfield



#### MC08 - Workzone Management Town of Greenfield



# MC08 - Workzone Management Local City/Town



### MC10 - Maintenance and Construction Activity Coordination MassDOT - Highway Division (1 of 2)



## MC10 - Maintenance and Construction Activity Coordination City of Pittsfield



#### MC10 - Maintenance and Construction Activity Coordination City of Springfield



# MC10 - Maintenance and Construction Activity Coordination Town of Greenfield



# MC10 - Maintenance and Construction Activity Coordination Local City/Town