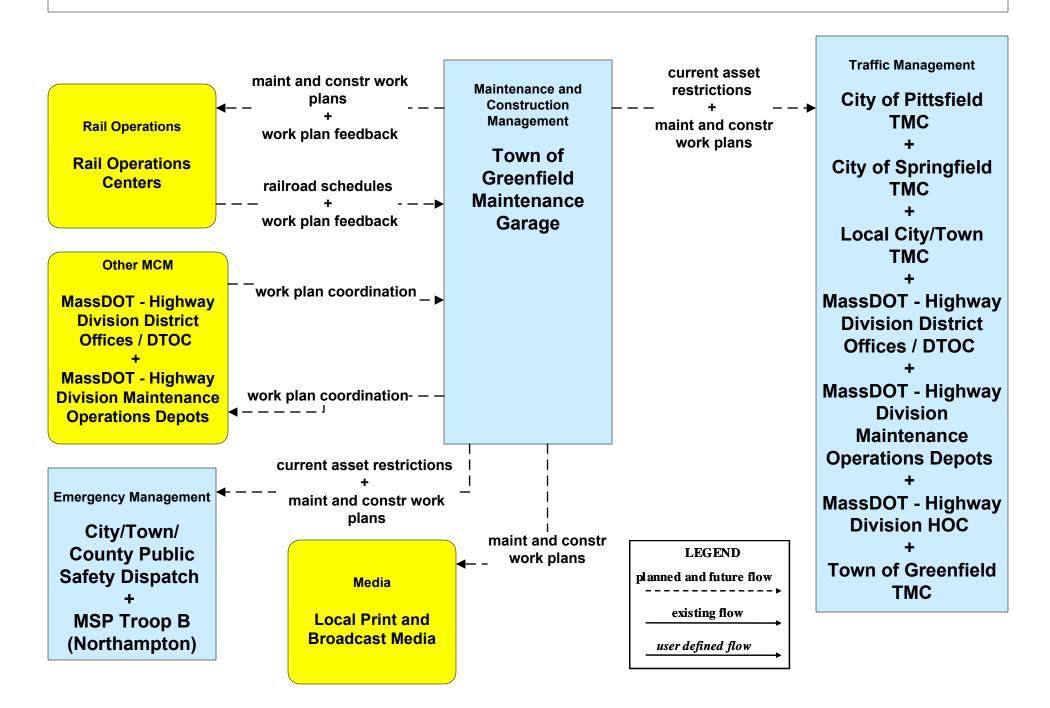

## MC04 - Weather Information Processing and Distribution MassDOT - Highway Division (2 of 2)



# MC04 - Weather Information Processing and Distribution Local City/Town



## MC08 - Workzone Management MassDOT - Highway Division (2 of 2)



# MC08 - Workzone Management City of Pittsfield



#### MC08 - Workzone Management City of Springfield



#### MC08 - Workzone Management Town of Greenfield



# MC08 - Workzone Management Local City/Town



### MC10 - Maintenance and Construction Activity Coordination MassDOT - Highway Division (1 of 2)



## MC10 - Maintenance and Construction Activity Coordination City of Pittsfield



#### MC10 - Maintenance and Construction Activity Coordination City of Springfield



# MC10 - Maintenance and Construction Activity Coordination Town of Greenfield



# MC10 - Maintenance and Construction Activity Coordination Local City/Town