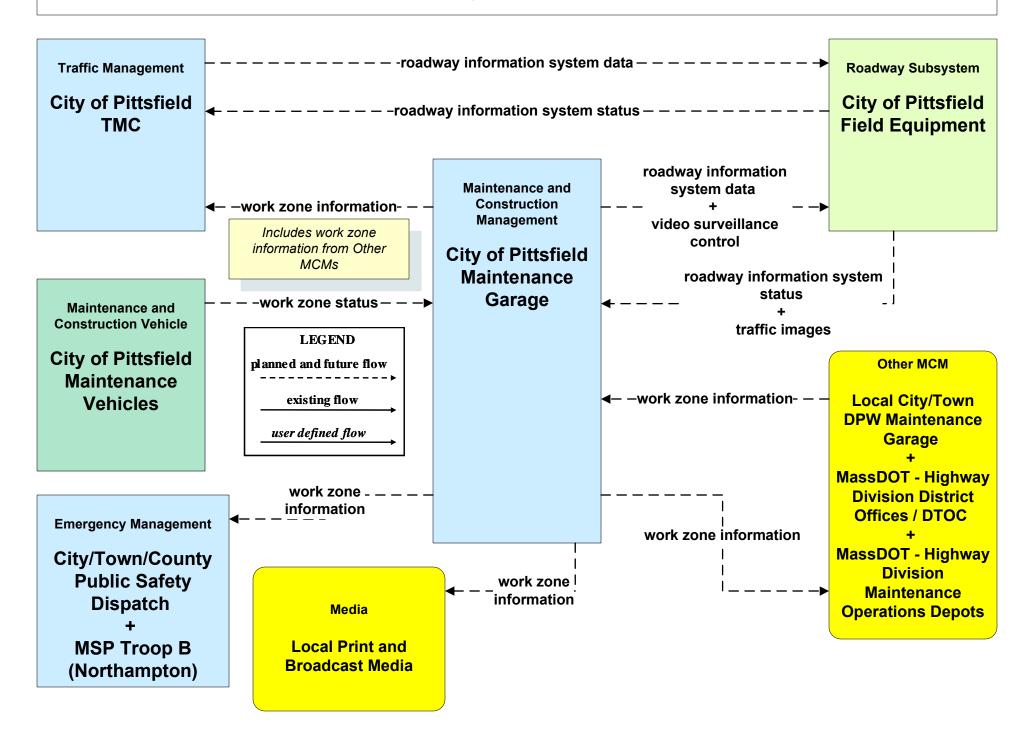

ive Traveler Information MassDOT - Highway Division



#### ATIS02 - Interactive Traveler Information Local City/Town



# ATMS06 - Traffic Information Dissemination MassDOT - Highway Division (1 of 2)



# ATMS06 - Traffic Information Dissemination City of Pittsfield (1 of 2)



# ATMS06 - Traffic Information Dissemination City of Springfield (1 of 2)



### ATMS06 - Traffic Information Dissemination Town of Greenfield (1 of 2)



# ATMS06 - Traffic Information Dissemination Local City/Town (1 of 2)



## MC04 - Weather Information Processing and Distribution MassDOT - Highway Division (2 of 2)



# MC04 - Weather Information Processing and Distribution Local City/Town



## MC08 - Workzone Management MassDOT - Highway Division (2 of 2)



# MC08 - Workzone Management City of Pittsfield



#### MC08 - Workzone Management City of Springfield



#### MC08 - Workzone Management Town of Greenfield



# MC08 - Workzone Management Local City/Town



### MC10 - Maintenance and Construction Activity Coordination MassDOT - Highway Division (1 of 2)



## MC10 - Maintenance and Construction Activity Coordination City of Pittsfield



#### MC10 - Maintenance and Construction Activity Coordination City of Springfield



# MC10 - Maintenance and Construction Activity Coordination Town of Greenfield



# MC10 - Maintenance and Construction Activity Coordination Local City/Town