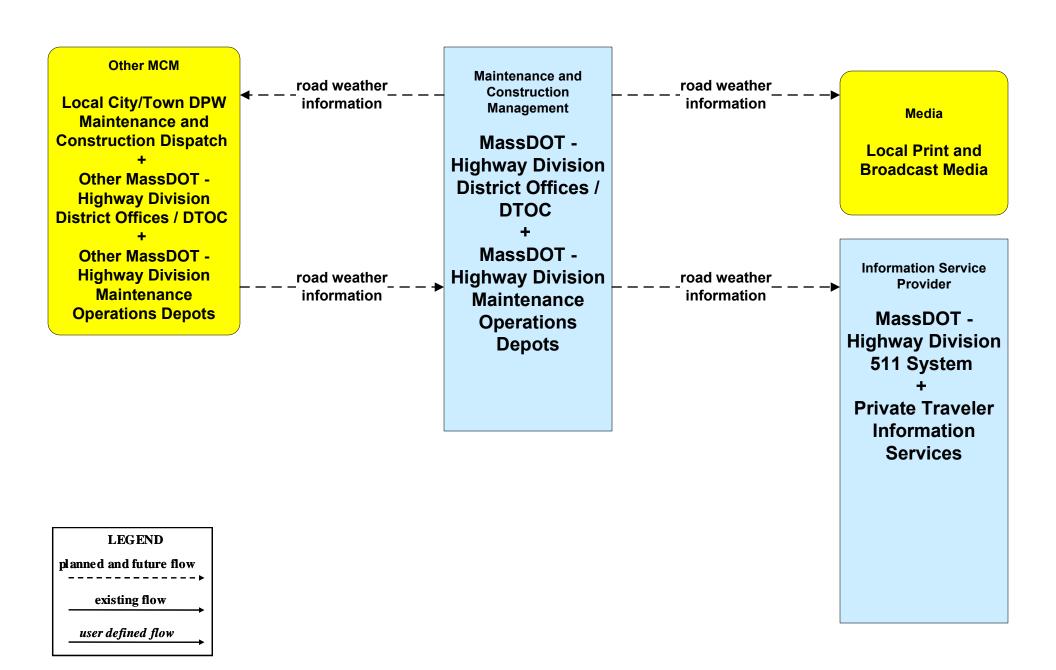

## MC04 - Weather Information Processing and Distribution MassDOT - Highway Division (2 of 2)