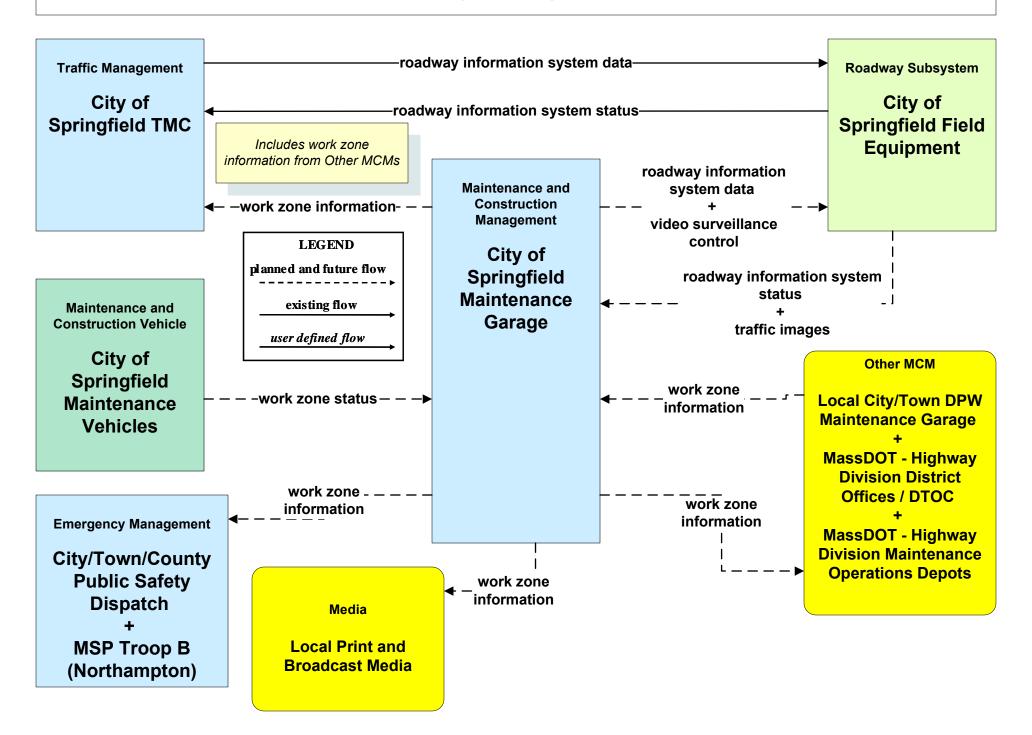

#### ATIS02 - Interactive Traveler Information Local City/Town



# ATMS06 - Traffic Information Dissemination MassDOT - Highway Division (1 of 2)



# ATMS06 - Traffic Information Dissemination City of Pittsfield (1 of 2)



# ATMS06 - Traffic Information Dissemination City of Springfield (1 of 2)



### ATMS06 - Traffic Information Dissemination Town of Greenfield (1 of 2)



# ATMS06 - Traffic Information Dissemination Local City/Town (1 of 2)



## MC04 - Weather Information Processing and Distribution MassDOT - Highway Division (2 of 2)



# MC04 - Weather Information Processing and Distribution Local City/Town



## MC08 - Workzone Management MassDOT - Highway Division (2 of 2)



# MC08 - Workzone Management City of Pittsfield



#### MC08 - Workzone Management City of Springfield



#### MC08 - Workzone Management Town of Greenfield



# MC08 - Workzone Management Local City/Town



### MC10 - Maintenance and Construction Activity Coordination MassDOT - Highway Division (1 of 2)



## MC10 - Maintenance and Construction Activity Coordination City of Pittsfield



#### MC10 - Maintenance and Construction Activity Coordination City of Springfield



# MC10 - Maintenance and Construction Activity Coordination Town of Greenfield



# MC10 - Maintenance and Construction Activity Coordination Local City/Town