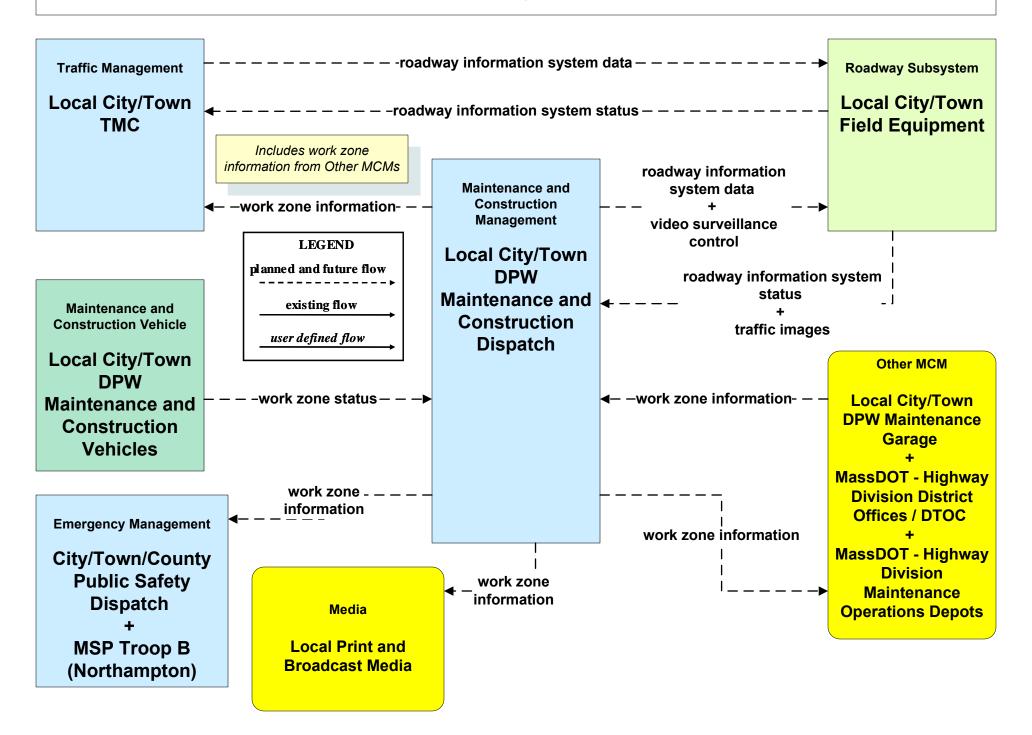

mination MassDOT - Highway Division (1 of 2)



# ATMS06 - Traffic Information Dissemination City of Pittsfield (1 of 2)



# ATMS06 - Traffic Information Dissemination City of Springfield (1 of 2)



### ATMS06 - Traffic Information Dissemination Town of Greenfield (1 of 2)



# ATMS06 - Traffic Information Dissemination Local City/Town (1 of 2)



## MC04 - Weather Information Processing and Distribution MassDOT - Highway Division (2 of 2)



# MC04 - Weather Information Processing and Distribution Local City/Town



## MC08 - Workzone Management MassDOT - Highway Division (2 of 2)



# MC08 - Workzone Management City of Pittsfield



#### MC08 - Workzone Management City of Springfield



#### MC08 - Workzone Management Town of Greenfield



# MC08 - Workzone Management Local City/Town



### MC10 - Maintenance and Construction Activity Coordination MassDOT - Highway Division (1 of 2)



## MC10 - Maintenance and Construction Activity Coordination City of Pittsfield



#### MC10 - Maintenance and Construction Activity Coordination City of Springfield



# MC10 - Maintenance and Construction Activity Coordination Town of Greenfield



# MC10 - Maintenance and Construction Activity Coordination Local City/Town