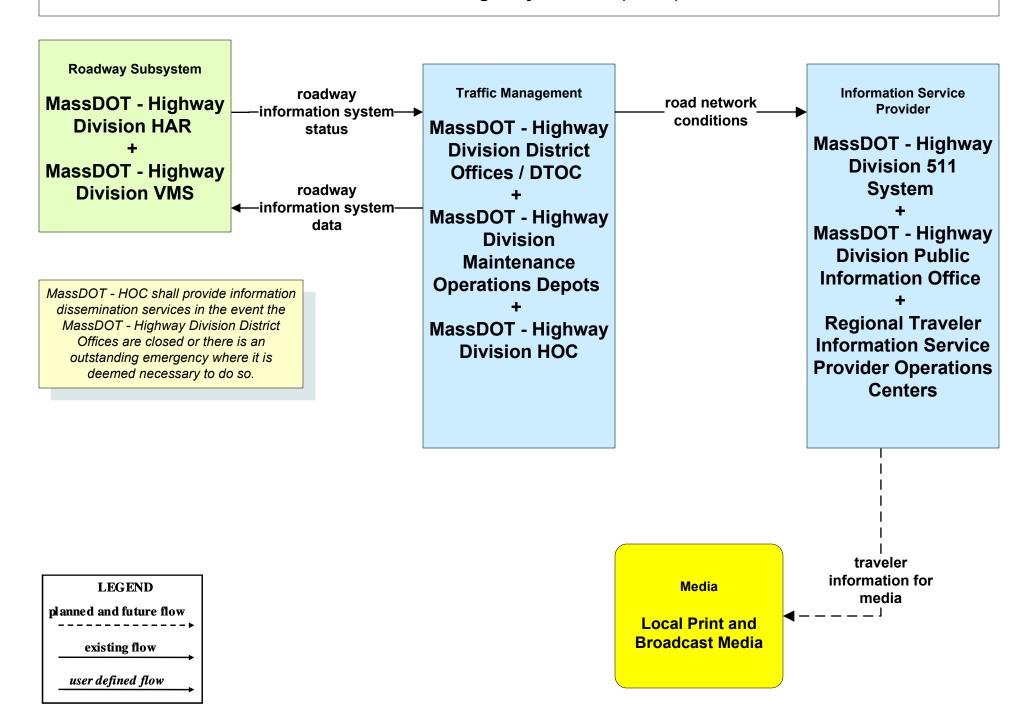

# ATMS06 - Traffic Information Dissemination MassDOT - Highway Division (1 of 2)