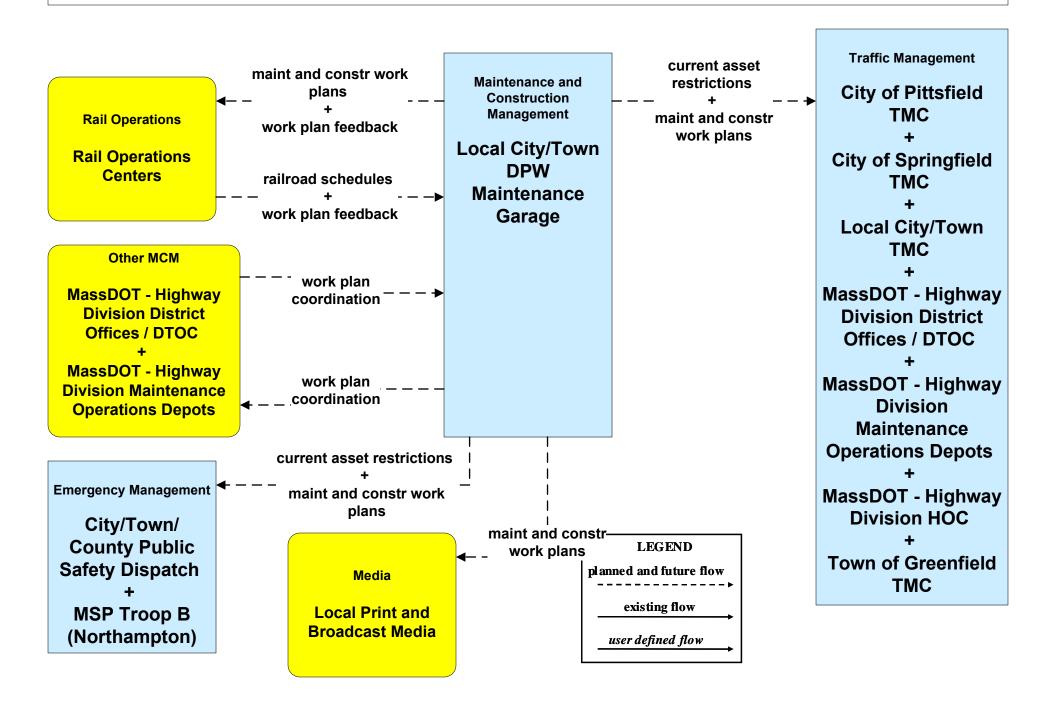

ision (2 of 2)



# MC04 - Weather Information Processing and Distribution Local City/Town



## MC08 - Workzone Management MassDOT - Highway Division (2 of 2)



# MC08 - Workzone Management City of Pittsfield



#### MC08 - Workzone Management City of Springfield



#### MC08 - Workzone Management Town of Greenfield



# MC08 - Workzone Management Local City/Town



### MC10 - Maintenance and Construction Activity Coordination MassDOT - Highway Division (1 of 2)



## MC10 - Maintenance and Construction Activity Coordination City of Pittsfield



#### MC10 - Maintenance and Construction Activity Coordination City of Springfield



# MC10 - Maintenance and Construction Activity Coordination Town of Greenfield



# MC10 - Maintenance and Construction Activity Coordination Local City/Town