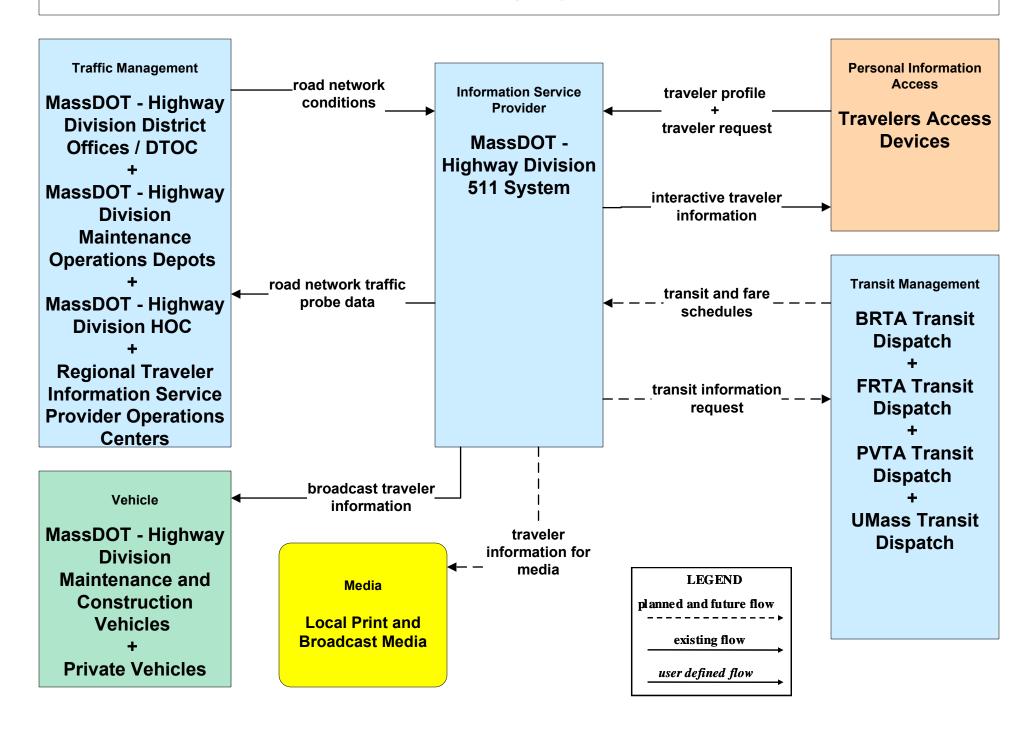

### ATIS02 - Interactive Traveler Information MassDOT - Highway Division



#### ATIS02 - Interactive Traveler Information Local City/Town



# ATMS06 - Traffic Information Dissemination MassDOT - Highway Division (1 of 2)



# ATMS06 - Traffic Information Dissemination City of Pittsfield (1 of 2)



# ATMS06 - Traffic Information Dissemination City of Springfield (1 of 2)



### ATMS06 - Traffic Information Dissemination Town of Greenfield (1 of 2)



# ATMS06 - Traffic Information Dissemination Local City/Town (1 of 2)



## MC04 - Weather Information Processing and Distribution MassDOT - Highway Division (2 of 2)



# MC04 - Weather Information Processing and Distribution Local City/Town



## MC08 - Workzone Management MassDOT - Highway Division (2 of 2)



# MC08 - Workzone Management City of Pittsfield



#### MC08 - Workzone Management City of Springfield