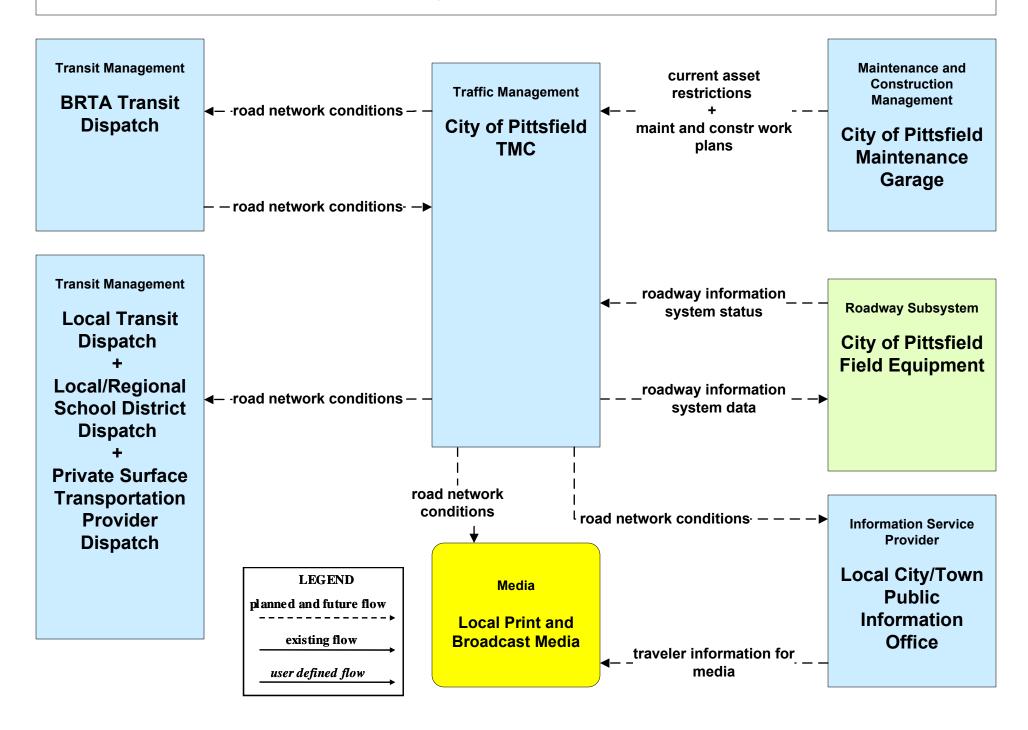

### ATIS02 - Interactive Traveler Information MassDOT - Highway Division



#### ATIS02 - Interactive Traveler Information Local City/Town



# ATMS06 - Traffic Information Dissemination MassDOT - Highway Division (1 of 2)



# ATMS06 - Traffic Information Dissemination City of Pittsfield (1 of 2)



# ATMS06 - Traffic Information Dissemination City of Springfield (1 of 2)



### ATMS06 - Traffic Information Dissemination Town of Greenfield (1 of 2)



# ATMS06 - Traffic Information Dissemination Local City/Town (1 of 2)



## MC04 - Weather Information Processing and Distribution MassDOT - Highway Division (2 of 2)



# MC04 - Weather Information Processing and Distribution Local City/Town



## MC08 - Workzone Management MassDOT - Highway Division (2 of 2)



# MC08 - Workzone Management City of Pittsfield



#### MC08 - Workzone Management City of Springfield



#### MC08 - Workzone Management Town of Greenfield



# MC08 - Workzone Management Local City/Town



### MC10 - Maintenance and Construction Activity Coordination MassDOT - Highway Division (1 of 2)



## MC10 - Maintenan