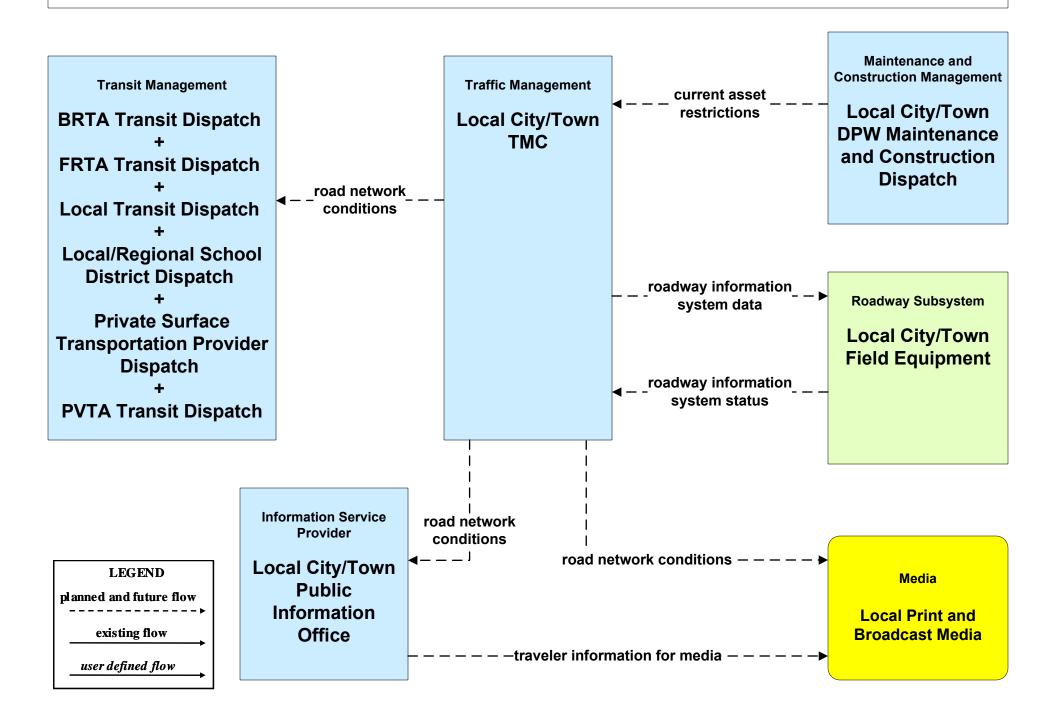

### ATIS02 - Interactive Traveler Information MassDOT - Highway Division



#### ATIS02 - Interactive Traveler Information Local City/Town



# ATMS06 - Traffic Information Dissemination MassDOT - Highway Division (1 of 2)



# ATMS06 - Traffic Information Dissemination City of Pittsfield (1 of 2)



# ATMS06 - Traffic Information Dissemination City of Springfield (1 of 2)



### ATMS06 - Traffic Information Dissemination Town of Greenfield (1 of 2)



# ATMS06 - Traffic Information Dissemination Local City/Town (1 of 2)



## MC04 - Weather Information Processing and Distribution MassDOT - Highway Division (2 of 2)



# MC04 - Weather Information Processing and Distribution Local City/Town



## MC08 - Workzone Management MassDOT - Highway Division (2 of 2)



# MC08 - Workzone Management City of Pittsfield



#### MC08 - Workzone Management City of Springfield



#### MC08 - Workzone Management Town of Greenfield



# MC08 - Workzone Management Local City/Town



### MC10 - Maintenance and Construction Activity Coordination MassDOT - Highway Division (1 of 2)



## MC10 - Maintenance and Construction Activity Coordination City of Pittsfield



#### MC10 - Maintenance and Construction Activity Coordination City of Springfield



# MC10 - Maintenance and Construction Activity Coordination Town of Greenfield