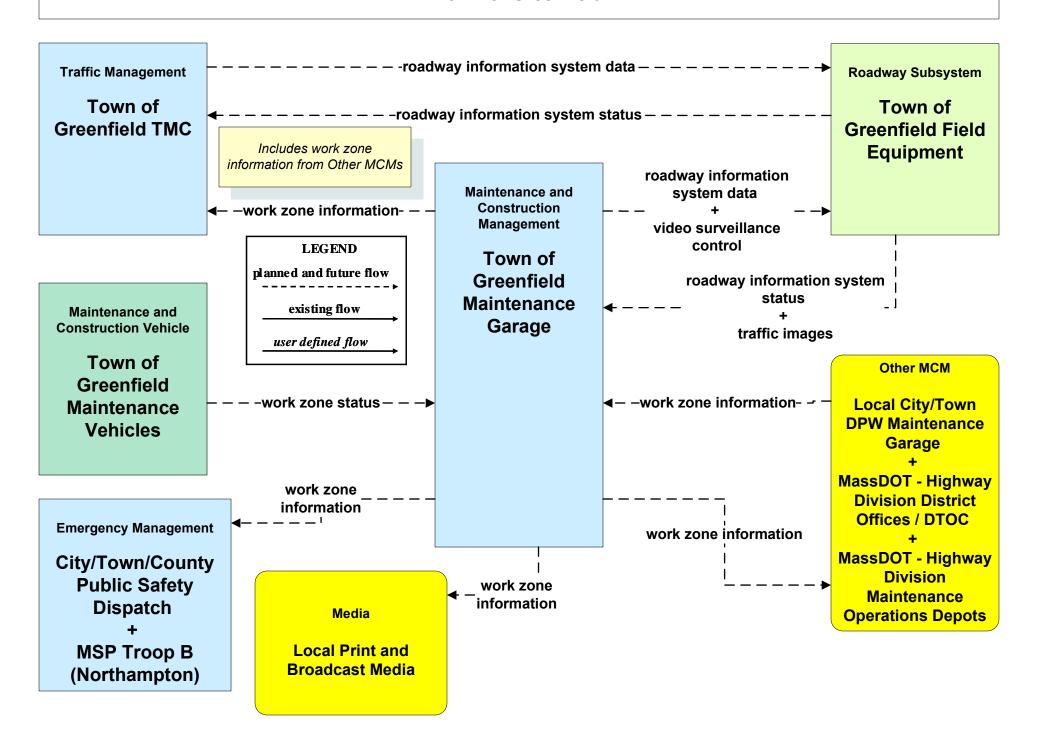

ity/Town



# ATMS06 - Traffic Information Dissemination MassDOT - Highway Division (1 of 2)



# ATMS06 - Traffic Information Dissemination City of Pittsfield (1 of 2)



# ATMS06 - Traffic Information Dissemination City of Springfield (1 of 2)



### ATMS06 - Traffic Information Dissemination Town of Greenfield (1 of 2)



# ATMS06 - Traffic Information Dissemination Local City/Town (1 of 2)



## MC04 - Weather Information Processing and Distribution MassDOT - Highway Division (2 of 2)



# MC04 - Weather Information Processing and Distribution Local City/Town



## MC08 - Workzone Management MassDOT - Highway Division (2 of 2)



# MC08 - Workzone Management City of Pittsfield



#### MC08 - Workzone Management City of Springfield



#### MC08 - Workzone Management Town of Greenfield



# MC08 - Workzone Management Local City/Town



### MC10 - Maintenance and Construction Activity Coordination MassDOT - Highway Division (1 of 2)



## MC10 - Maintenance and Construction Activity Coordination City of Pittsfield



#### MC10 - Maintenance and Construction Activity Coordination City of Springfield



# MC10 - Maintenance and Construction Activity Coordination Town of Greenfield



# MC10 - Maintenance and Construction Activity Coordination Local City/Town