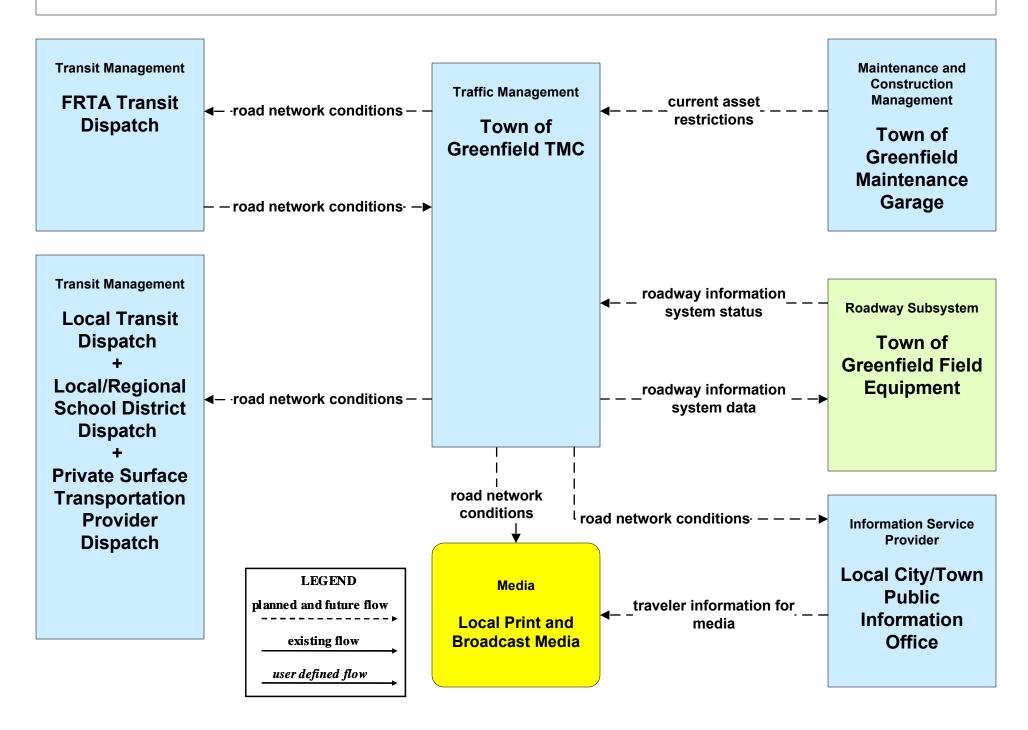

### ATIS02 - Interactive Traveler Information MassDOT - Highway Division



#### ATIS02 - Interactive Traveler Information Local City/Town



# ATMS06 - Traffic Information Dissemination MassDOT - Highway Division (1 of 2)



# ATMS06 - Traffic Information Dissemination City of Pittsfield (1 of 2)



# ATMS06 - Traffic Information Dissemination City of Springfield (1 of 2)



### ATMS06 - Traffic Information Dissemination Town of Greenfield (1 of 2)



# ATMS06 - Traffic Information Dissemination Local City/Town (1 of 2)



## MC04 - Weather Information Processing and Distribution MassDOT - Highway Division (2 of 2)



# MC04 - Weather Information Processing and Distribution Local City/Town



## MC08 - Workzone Management MassDOT - Highway Division (2 of 2)



# MC08 - Workzone Management City of Pittsfield



#### MC08 - Workzone Management City of Springfield



#### MC08 - Workzone Management Town of Greenfield



# MC08 - Workzone Management Local City/Town



### MC10 - Maintenance and Construction Activity Coordination MassDOT - Highway Division (1 of 2)



## MC10 - Maintenance and Construction Activity Coordination City of Pittsfield



#### MC10 - Maintenance and Construction Activity Coordination City of Springfield



# MC1