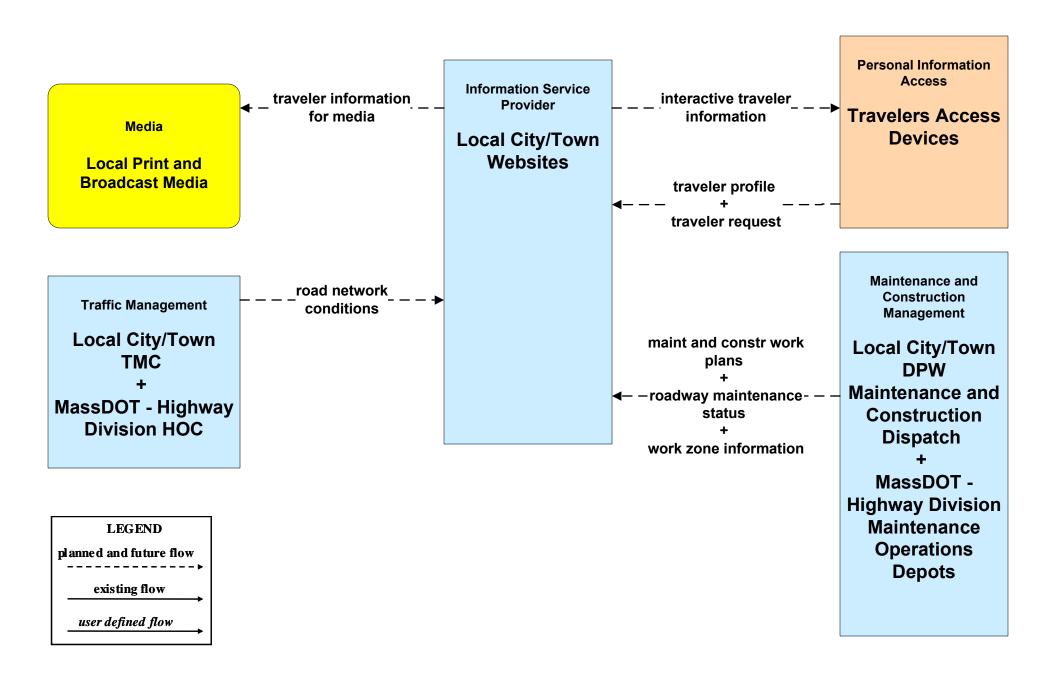

### ATIS02 - Interactive Traveler Information MassDOT - Highway Division



#### ATIS02 - Interactive Traveler Information Local City/Town



# ATMS06 - Traffic Information Dissemination MassDOT - Highway Division (1 of 2)



# ATMS06 - Traffic Information Dissemination City of Pittsfield (1 of 2)



# ATMS06 - Traffic Information Dissemination City of Springfield (1 of 2)



### ATMS06 - Traffic Information Dissemination Town of Greenfield (1 of 2)



# ATMS06 - Traffic Information Dissemination Local City/Town (1 of 2)



## MC04 - Weather Information Processing and Distribution MassDOT - Highway Division (2 of 2)



# MC04 - Weather Information Processing and Distribution Local City/Town



## MC08 - Workzone Management MassDOT - Highway Division (2 of 2)



# MC08 - Workzone Management City of Pittsfield



#### MC08 - Workzone Management City of Springfield



#### MC08 - Workzone Management Town of Greenfield



# MC08 -