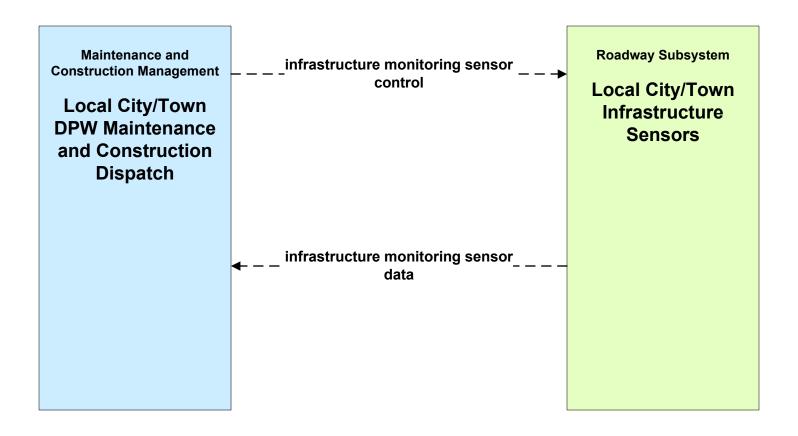

sting flow
user defined flow

### MC09 - Workzone Safety Monitoring Local City/Town



Planned and future flow

existing flow

user defined flow

# MC10 - Maintenance and Construction Activity Coordination MassDOT - Highway Division (1 of 2)



# MC10 - Maintenance and Construction Activity Coordination MassDOT - Highway Division (2 of 2)



#### MC10 - Maintenance and Construction Activity Coordination City of Pittsfield



### MC10 - Maintenance and Construction Activity Coordination City of Springfield



### MC10 - Maintenance and Construction Activity Coordination Town of Greenfield



### MC10 - Maintenance and Construction Activity Coordination Local City/Town



### MC12 - Infrastructure Monitoring MassDOT - Highway Division





# MC12 - Infrastructure Monitoring Local City/Town