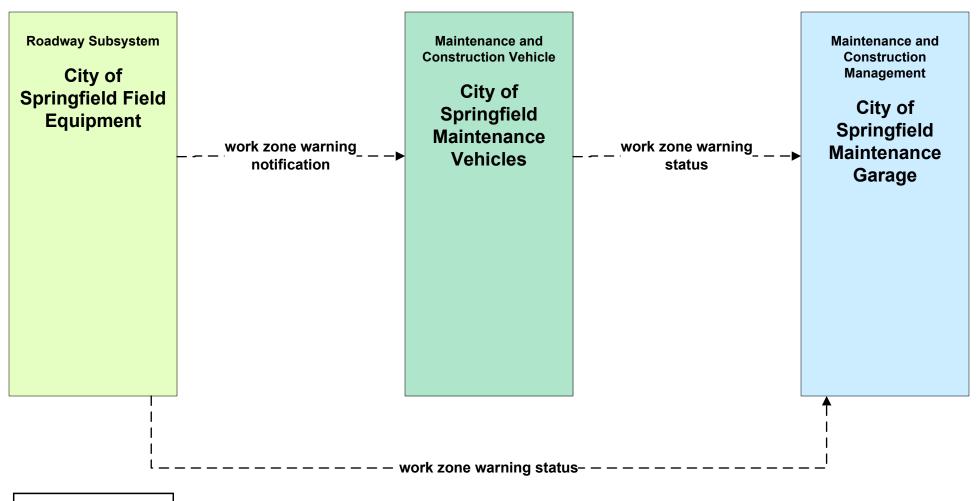

### MC09 - Workzone Safety Monitoring City of Springfield

planned and future flow

existing flow

user defined flow