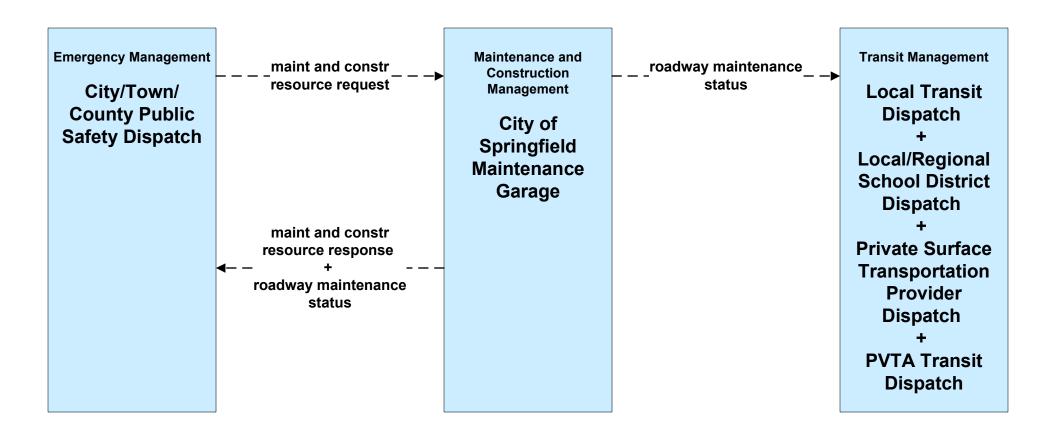

### MC10 - Maintenance and Construction Activity Coordination City of Springfield