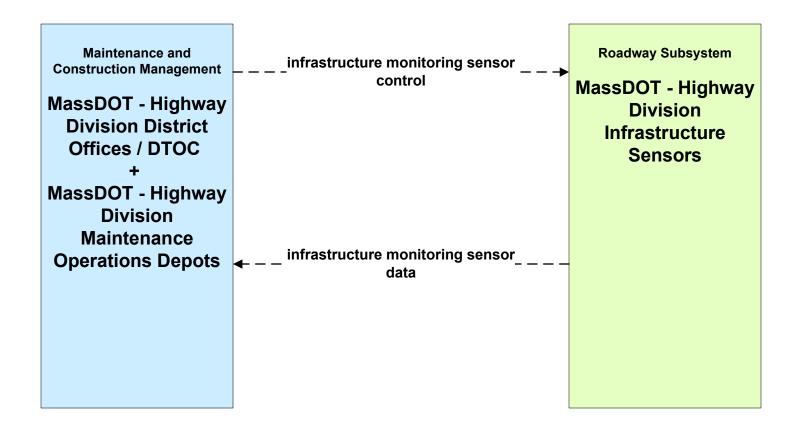

Town of Greenfield



LEGEND
planned and future flow
existing flow
user defined flow

### MC09 - Workzone Safety Monitoring Local City/Town



Planned and future flow

existing flow

user defined flow

# MC10 - Maintenance and Construction Activity Coordination MassDOT - Highway Division (1 of 2)



# MC10 - Maintenance and Construction Activity Coordination MassDOT - Highway Division (2 of 2)



#### MC10 - Maintenance and Construction Activity Coordination City of Pittsfield



### MC10 - Maintenance and Construction Activity Coordination City of Springfield



### MC10 - Maintenance and Construction Activity Coordination Town of Greenfield



### MC10 - Maintenance and Construction Activity Coordination Local City/Town



### MC12 - Infrastructure Monitoring MassDOT - Highway Division





# MC12 - Infrastructure Monitoring Local City/Town