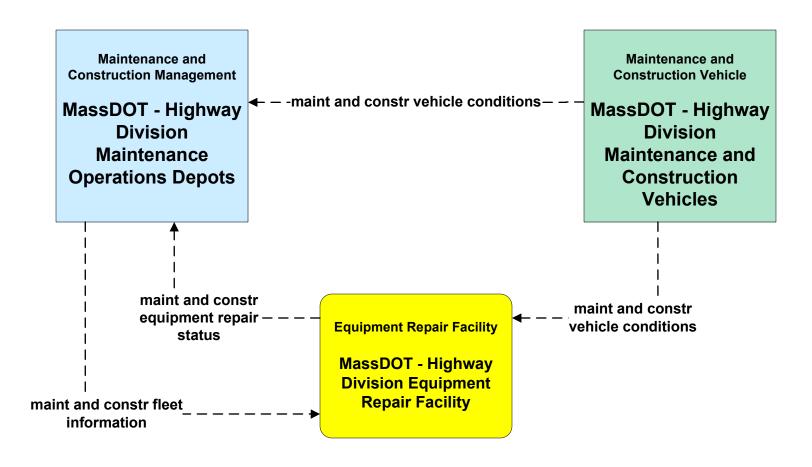

#### MC02 - Maintenance and Construction Vehicle Maintenance MassDOT - Highway Division