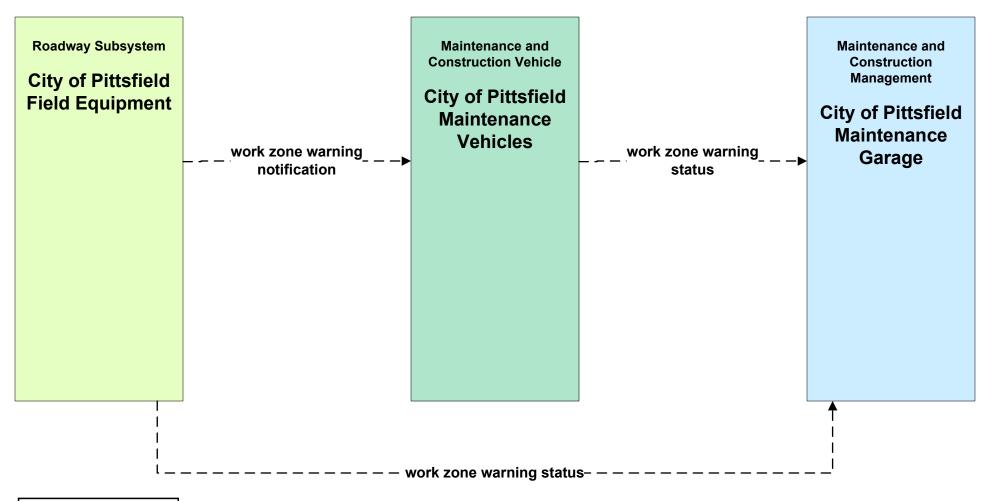

Construction City of Pittsfield



#### MC07 - Roadway Maintenance and Construction City of Springfield





### MC07 - Roadway Maintenance and Construction Town of Greenfield





#### MC07 - Roadway Maintenance and Construction Local City/Town





#### MC08 - Workzone Management MassDOT - Highway Division (1 of 2)



#### MC08 - Workzone Management MassDOT - Highway Division (2 of 2)



### MC08 - Workzone Management City of Pittsfield



#### MC08 - Workzone Management City of Springfield



#### MC08 - Workzone Management Town of Greenfield



### MC08 - Workzone Management Local City/Town



#### MC09 - Workzone Safety Monitoring MassDOT - Highway Division



LEGEND

planned and future flow

existing flow

user defined flow

### MC09 - Workzone Safety Monitoring City of Pittsfield





### MC09 - Workzone Safety Monitoring City of Springfield



planned and future flow

existing flow

user defined flow

#### MC09 - Workzone Safety Monitoring Town of Greenfield



LEGEND
planned and future flow
existing flow
user defined flow

### MC09 - Workzone Safety Monitoring Local City/Town



Planned and future flow

existing flow

user defined flow

# MC10 - Maintenance and Construction Activity Coordination MassDOT - Highway Division (1 of 2)



# MC10 - Maintenance and Construction Activity Coordination MassDOT - Highway Division (2 of 2)



#### MC10 - Maintenance and Construction Activity Coordination City of Pittsfield



### MC10 - Maintenance and Construction Activity Coordination City of Springfield



### MC10 - Maintenance and Construction Activity Coordination Town