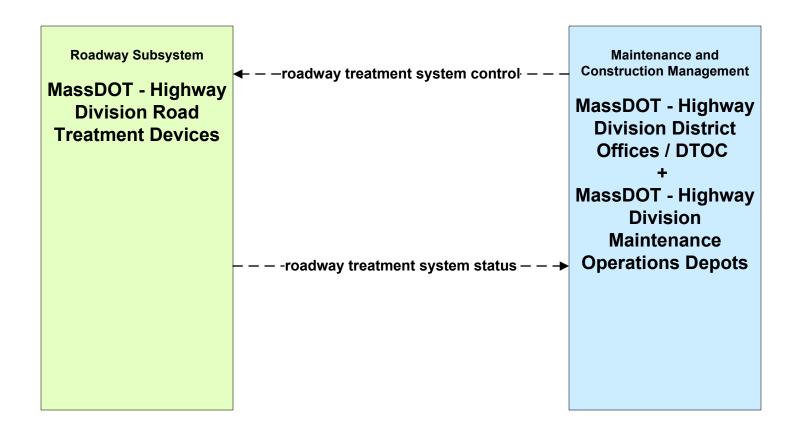

tion Vehicle Maintenance Local City/Town





#### MC02 - Maintenance and Construction Vehicle Maintenance Pittsfield / Springfield / Greenfield



#### MC03 - Road Weather Data Collection MassDOT - Highway Division





#### MC03 - Road Weather Data Collection Local City/Town





### MC04 - Weather Information Processing and Distribution Weather Services (1 of 2)



# MC04 - Weather Information Processing and Distribution Weather Services (2 of 2)



#### MC04 - Weather Information Processing and Distribution MassDOT - Highway Division (1 of 2)



#### MC04 - Weather Information Processing and Distribution MassDOT - Highway Division (2 of 2)



### MC04 - Weather Information Processing and Distribution Local City/Town



### MC05 - Roadway Automated Treatment MassDOT - Highway Division





### MC06 - Winter Maintenance MassDOT - Highway Division (1 of 2)



#### MC06 - Winter Maintenance MassDOT - Highway Division (2 of 2)





#### MC06 - Winter Maintenance City of Springfield (1 of 2)





### MC06 - Winter Maintenance City of Springfield (2 of 2)





### MC06 - Winter Maintenance Local City/Town (1 of 2)





#### MC06 - Winter Maintenance Local City/Town (2 of 2)



### MC07 - Roadway Maintenance and Construction MassDOT - Highway Division





### MC07 - Roadway Maintenance and Construction City of Pittsfield



#### MC07 - Roadway Maintenance and Construction City of Springfield





### MC07 - Roadway Maintenance and Construction Town of Greenfield





#### MC07 - Roadway Maintenance and Construction Local City/Town





#### MC08 - Workzone Management MassDOT -