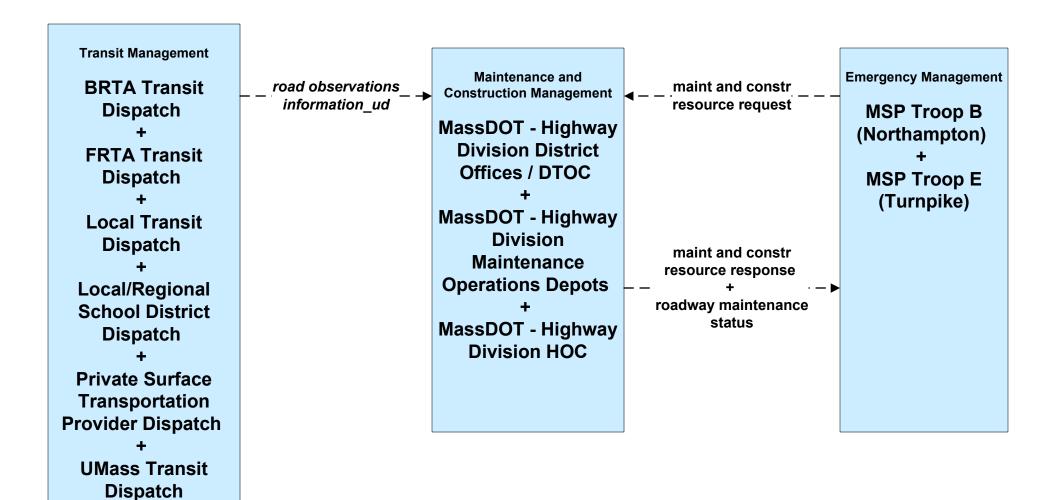

# MC10 - Maintenance and Construction Activity Coordination MassDOT - Highway Division (1 of 2)

# MC10 - Maintenance and Construction Activity Coordination MassDOT - Highway Division (2 of 2)