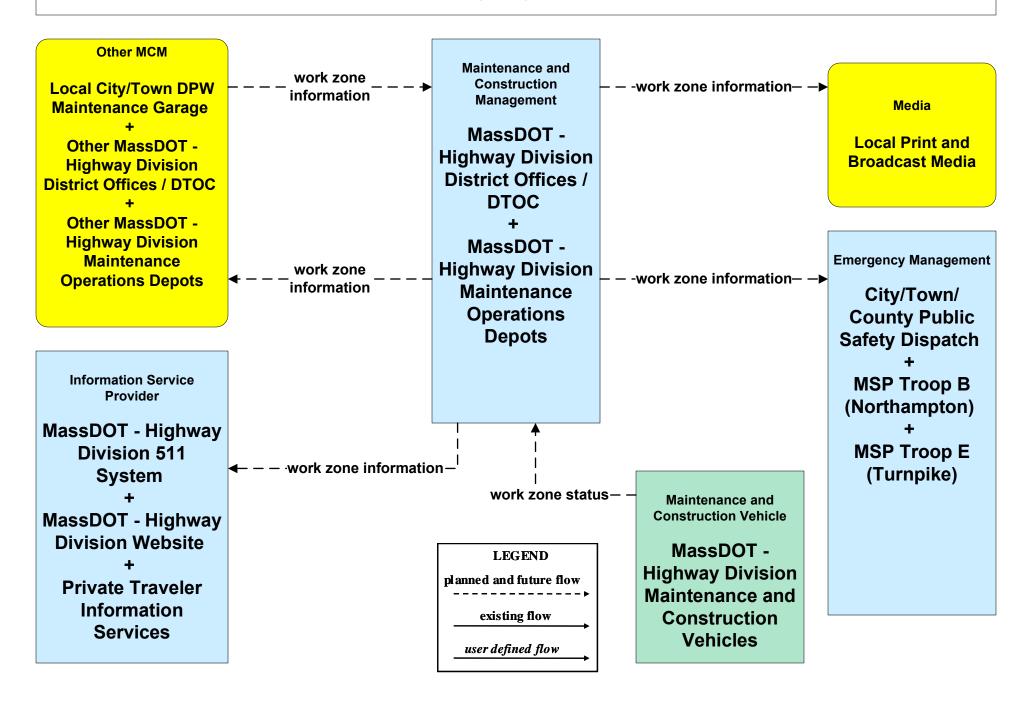

# MC10 - Maintenance and Construction Activity Coordination MassDOT - Highway Division (1 of 2)

# MC10 - Maintenance and Construction Activity Coordination MassDOT - Highway Division (2 of 2)