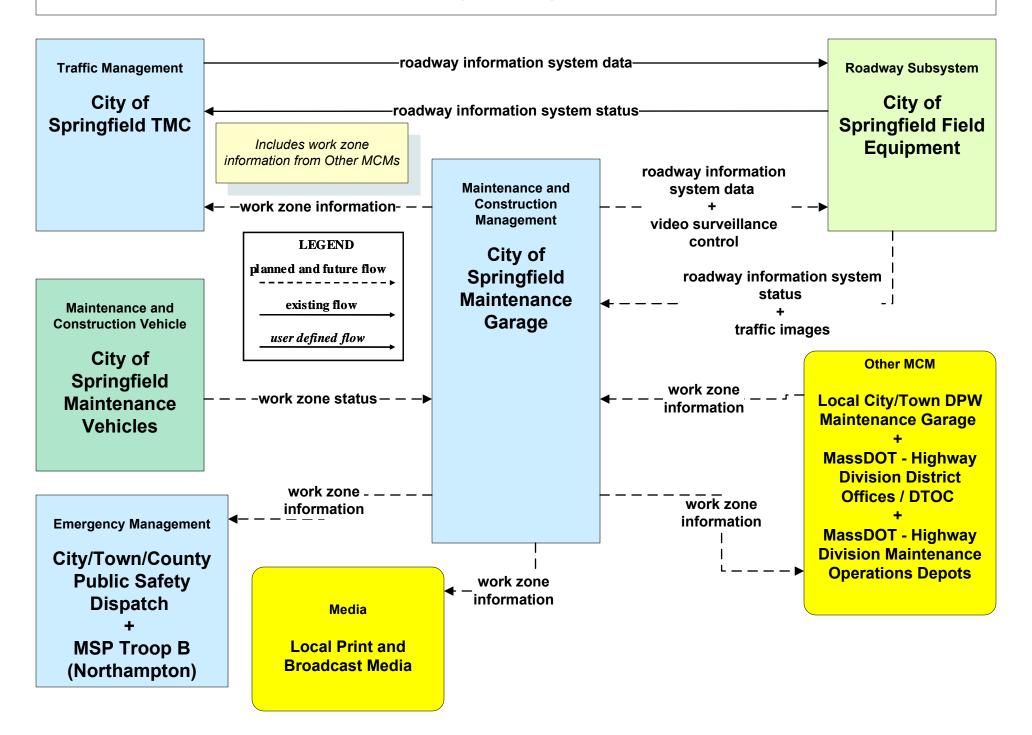

### MC06 - Winter Maintenance City of Springfield (2 of 2)





### MC06 - Winter Maintenance Local City/Town (1 of 2)





#### MC06 - Winter Maintenance Local City/Town (2 of 2)



### MC07 - Roadway Maintenance and Construction MassDOT - Highway Division





### MC07 - Roadway Maintenance and Construction City of Pittsfield



#### MC07 - Roadway Maintenance and Construction City of Springfield





### MC07 - Roadway Maintenance and Construction Town of Greenfield





#### MC07 - Roadway Maintenance and Construction Local City/Town





#### MC08 - Workzone Management MassDOT - Highway Division (1 of 2)



#### MC08 - Workzone Management MassDOT - Highway Division (2 of 2)



### MC08 - Workzone Management City of Pittsfield



#### MC08 - Workzone Management City of Springfield



#### MC08 - Workzone Management Town of Greenfield



### MC08 - Workzone Management Local City/Town



#### MC09 - Workzone Safety Monitoring MassDOT - Highway Division



LEGEND

planned and future flow

existing flow

user defined flow

### MC09 - Workzone Safety Monitoring City of Pittsfield





### MC09 - Workzone Safety Monitoring City of Springfield



planned and future flow

existing flow

user defined flow

#### MC09 - Workzone Safety Monitoring Town of Greenfield



LEGEND
planned and future flow
existing flow
user defined flow

### MC09 - Workzone Safety Monitoring Local City/Town



Planned and future flow

existing flow

user defined flow

# MC10 - Maintenance and Construction Activity Coordination MassDOT - Highway Division (1 of 2)



# MC10 - Maintenance and Constructio