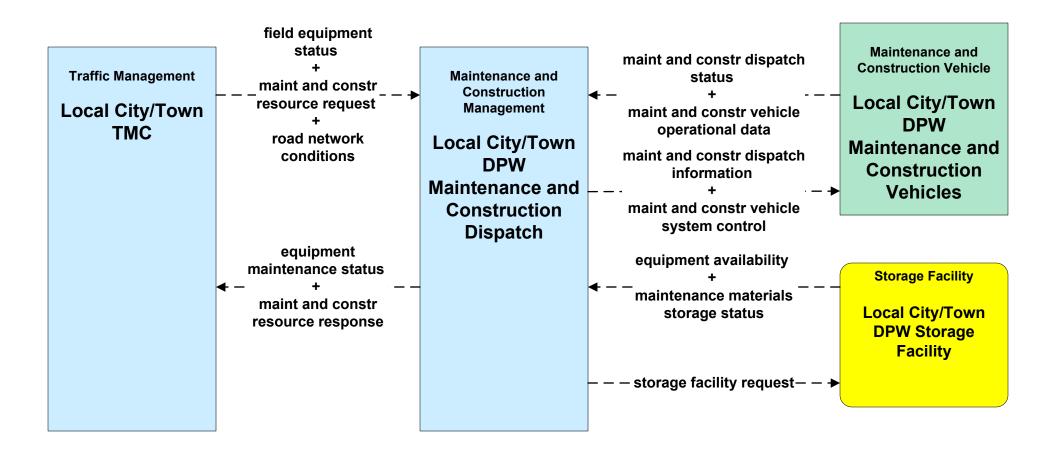

omated Treatment MassDOT - Highway Division





### MC06 - Winter Maintenance MassDOT - Highway Division (1 of 2)



#### MC06 - Winter Maintenance MassDOT - Highway Division (2 of 2)





#### MC06 - Winter Maintenance City of Springfield (1 of 2)





### MC06 - Winter Maintenance City of Springfield (2 of 2)





### MC06 - Winter Maintenance Local City/Town (1 of 2)





#### MC06 - Winter Maintenance Local City/Town (2 of 2)



### MC07 - Roadway Maintenance and Construction MassDOT - Highway Division





### MC07 - Roadway Maintenance and Construction City of Pittsfield



#### MC07 - Roadway Maintenance and Construction City of Springfield





### MC07 - Roadway Maintenance and Construction Town of Greenfield





#### MC07 - Roadway Maintenance and Construction Local City/Town





#### MC08 - Workzone Management MassDOT - Highway Division (1 of 2)



#### MC08 - Workzone Management MassDOT - Highway Division (2 of 2)



### MC08 - Workzone Management City of Pittsfield



#### MC08 - Workzone Management City of Springfield



#### MC08 - Workzone Management Town of Greenfield



### MC08 - Workzone Management Local City/Town



#### MC09 - Workzone Safety Monitoring MassDOT - Highway Division



LEGEND

planned and future flow

existing flow

user defined flow

### MC09 - Workzone Safety Monitoring City of Pittsfield





### MC09 - Workzone Safety Monitoring City of Springfield



planned and future flow

existing flow

user defined flow

#### MC09 - Workzone Safety Monitoring Town of Greenfield



LEGEND
planned and future flow
existing flow
user defined flow