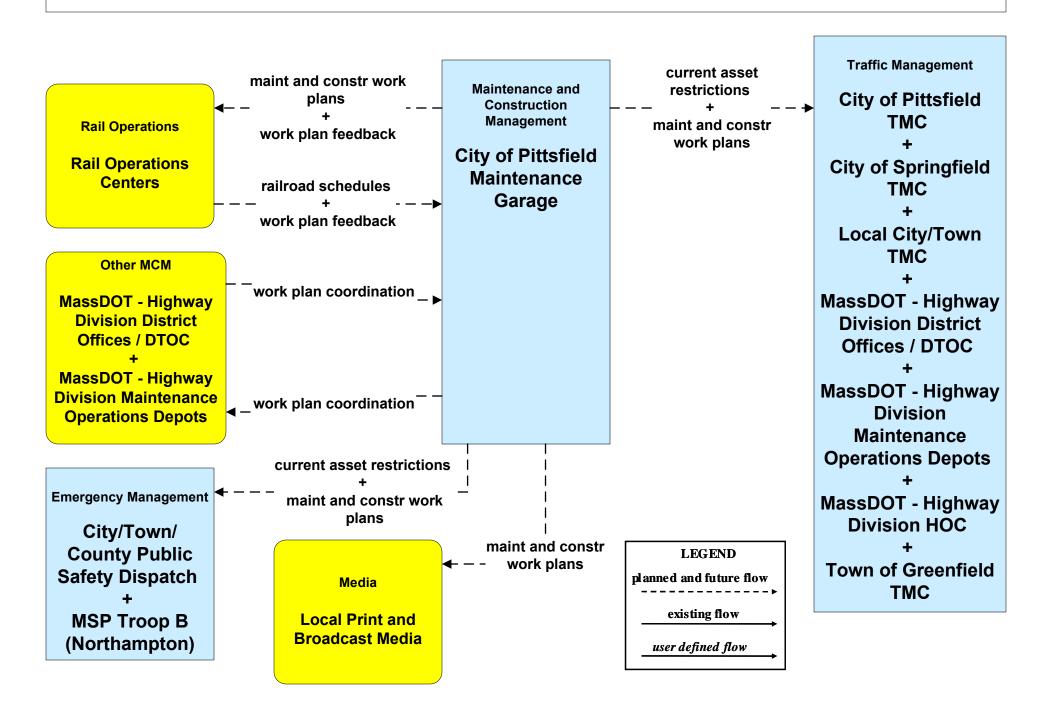

#### MC10 - Maintenance and Construction Activity Coordination City of Pittsfield