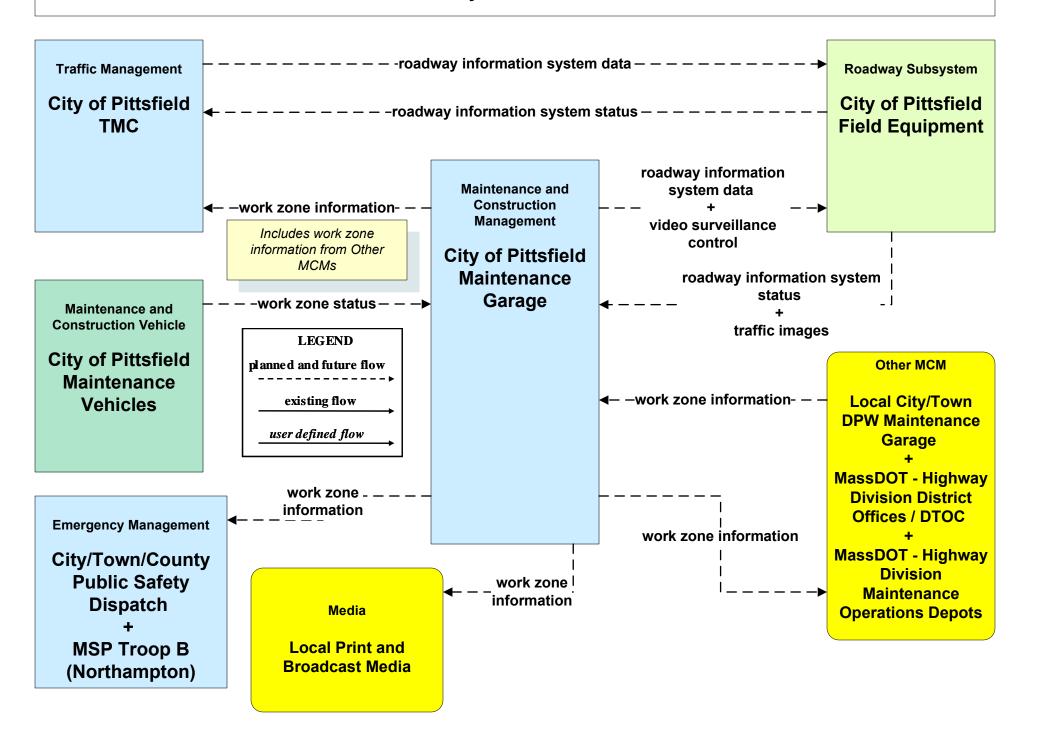

06 - Winter Maintenance City of Springfield (1 of 2)





### MC06 - Winter Maintenance City of Springfield (2 of 2)





### MC06 - Winter Maintenance Local City/Town (1 of 2)





#### MC06 - Winter Maintenance Local City/Town (2 of 2)



### MC07 - Roadway Maintenance and Construction MassDOT - Highway Division





### MC07 - Roadway Maintenance and Construction City of Pittsfield



#### MC07 - Roadway Maintenance and Construction City of Springfield





### MC07 - Roadway Maintenance and Construction Town of Greenfield





#### MC07 - Roadway Maintenance and Construction Local City/Town





#### MC08 - Workzone Management MassDOT - Highway Division (1 of 2)



#### MC08 - Workzone Management MassDOT - Highway Division (2 of 2)



### MC08 - Workzone Management City of Pittsfield



#### MC08 - Workzone Management City of Springfield



#### MC08 - Workzone Management Town of Greenfield



### MC08 - Workzone Management Local City/Town



#### MC09 - Workzone Safety Monitoring MassDOT - Highway Division



LEGEND

planned and future flow

existing flow

user defined flow

### MC09 - Workzone Safety Monitoring City of Pittsfield





### MC09 - Workzone Safety Monitoring City of Springfield



planned and future flow

existing flow

user defined flow

#### MC09 - Workzone Safety Monitoring Town of Greenfield



LEGEND
planned and future flow
existing flow
user defined flow

### MC09 - Workzone Safety Monitoring Local City/Town



Planned and future flow

existing flow

user defined flow

# MC10 - Maintenance and Construction Activity Coordination MassDOT - Highway Di