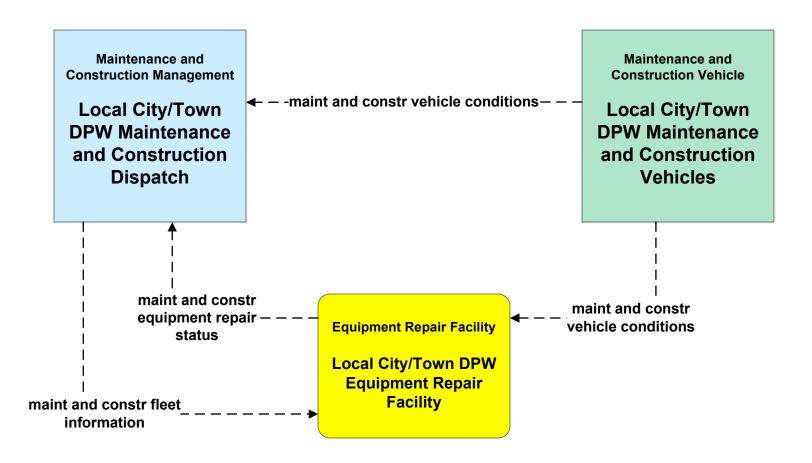

## Western Massachusetts Regional ITS Architecture

**Customized Market Package Diagrams** 

Maintenance and Construction (MC)

### MC01 - Maintenance and Construction Vehicle Tracking MassDOT - Highway Division / Local City/Town



#### MC02 - Maintenance and Construction Vehicle Maintenance MassDOT - Highway Division





### MC02 - Maintenance and Construction Vehicle Maintenance Local City/Town





#### MC02 - Maintenance and Construction Vehicle Maintenance Pittsfield / Springfield / Greenfield



#### MC03 - Road Weather Data Collection MassDOT - Highway Division





#### MC03 - Road Weather Data Collection Local City/Town





### MC04 - Weather Information Processing and Distribution Weather Services (1 of 2)



# MC04 - Weather Information Processing and Distribution Weather Services (2 of 2)



#### MC04 - Weather Information Processing and Distribution MassDOT - Highway Division (1 of 2)



#### MC04 - Weather Information Processing and Distribution MassDOT - Highway Division (2 of 2)



### MC04 - Weather Information Processing and Distribution Local City/Town



### MC05 - Roadway Automated Treatment MassDOT - Highway Division





### MC06 - Winter Maintenance MassDOT