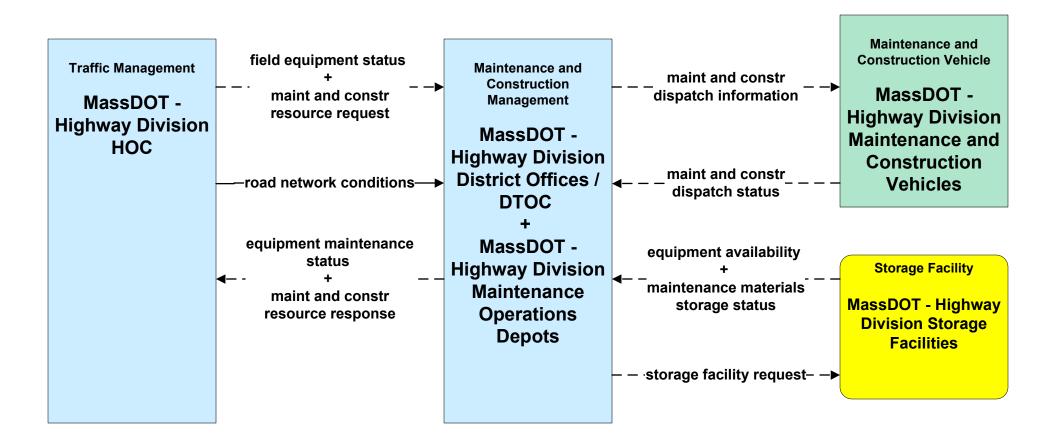

Weather Information Processing and Distribution MassDOT - Highway Division (1 of 2)



#### MC04 - Weather Information Processing and Distribution MassDOT - Highway Division (2 of 2)



### MC04 - Weather Information Processing and Distribution Local City/Town



### MC05 - Roadway Automated Treatment MassDOT - Highway Division





### MC06 - Winter Maintenance MassDOT - Highway Division (1 of 2)



#### MC06 - Winter Maintenance MassDOT - Highway Division (2 of 2)





#### MC06 - Winter Maintenance City of Springfield (1 of 2)





### MC06 - Winter Maintenance City of Springfield (2 of 2)





### MC06 - Winter Maintenance Local City/Town (1 of 2)





#### MC06 - Winter Maintenance Local City/Town (2 of 2)



### MC07 - Roadway Maintenance and Construction MassDOT - Highway Division





### MC07 - Roadway Maintenance and Construction City of Pittsfield



#### MC07 - Roadway Maintenance and Construction City of Springfield





### MC07 - Roadway Maintenance and Construction Town of Greenfield





#### MC07 - Roadway Maintenance and Construction Local City/Town





#### MC08 - Workzone Management MassDOT - Highway Division (1 of 2)



#### MC08 - Workzone Management MassDOT - Highway Division (2 of 2)



### MC08 - Workzone Management City of Pittsfield



#### MC08 - Workzone Management City of Springfield



#### MC08 - Workzone Management Town of Greenfield



### MC08 - Workzone Management Local City/Town



#### MC09 - Workzone Safety Monitoring MassDOT - Highway Division



LEGEND

planned and future flow

existing flow

user defined flow

### MC09 - Workzone