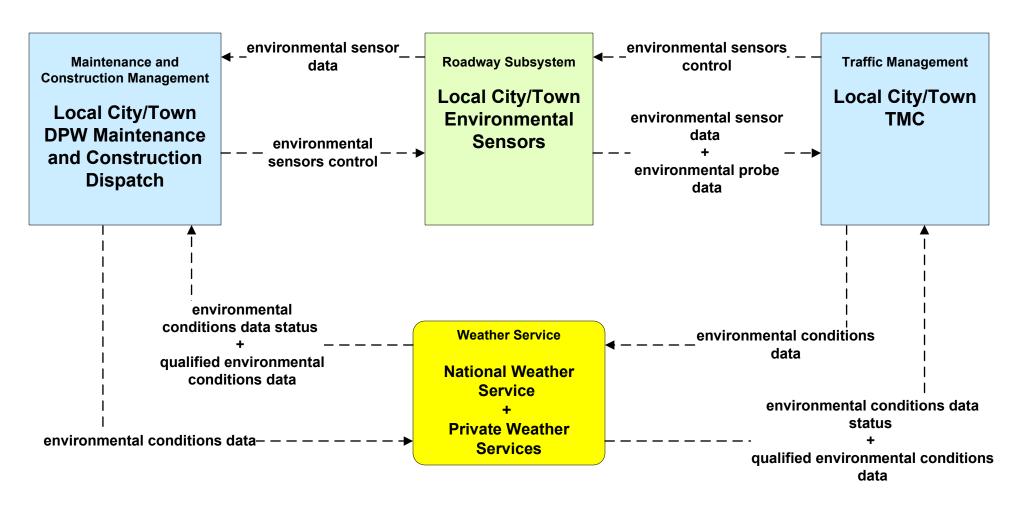

## Western Massachusetts Regional ITS Architecture

**Customized Market Package Diagrams** 

Maintenance and Construction (MC)

### MC01 - Maintenance and Construction Vehicle Tracking MassDOT - Highway Division / Local City/Town



#### MC02 - Maintenance and Construction Vehicle Maintenance MassDOT - Highway Division





### MC02 - Maintenance and Construction Vehicle Maintenance Local City/Town





#### MC02 - Maintenance and Construction Vehicle Maintenance Pittsfield / Springfield / Greenfield



#### MC03 - Road Weather Data Collection MassDOT - Highway Division





#### MC03 - Road Weather Data Collection Local City/Town





### MC04 - Weather Information Processing and Distribution Weather Services (1 of 2)



# MC04 - Weather Information Processing and Distribution Weather Services (2 of 2)



#### MC04 - Weather Information Processing and Distribution MassDOT - Highway Division (1 of 2)



#### MC04 - Weather Information Processing and Distribution MassDOT - Highway Division (2 of 2)



### MC04 - Weather Information Processing and Distribution Local City/Town



### MC05 - Roadway Automated Treatment MassDOT - Highway Division





### MC06 - Winter Maintenance MassDOT - Highway Division (1 of 2)



#### MC06 - Winter Maintenance MassDOT - Highway Division (2 of 2)





#### MC06 - Winter Maintenance City of Springfield (1 of 2)





### MC06 - Winter Maintenance City of Springfield (2 of 2)





### M