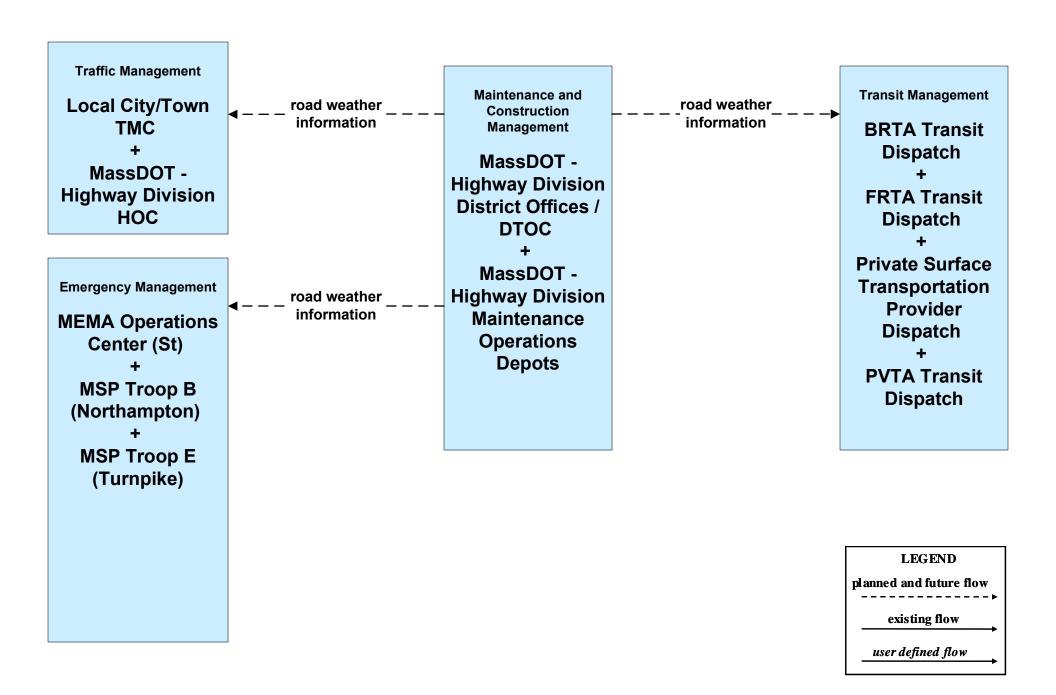

#### MC04 - Weather Information Processing and Distribution MassDOT - Highway Division (1 of 2)

#### MC04 - Weather Information Processing and Distribution MassDOT - Highway Division (2 of 2)