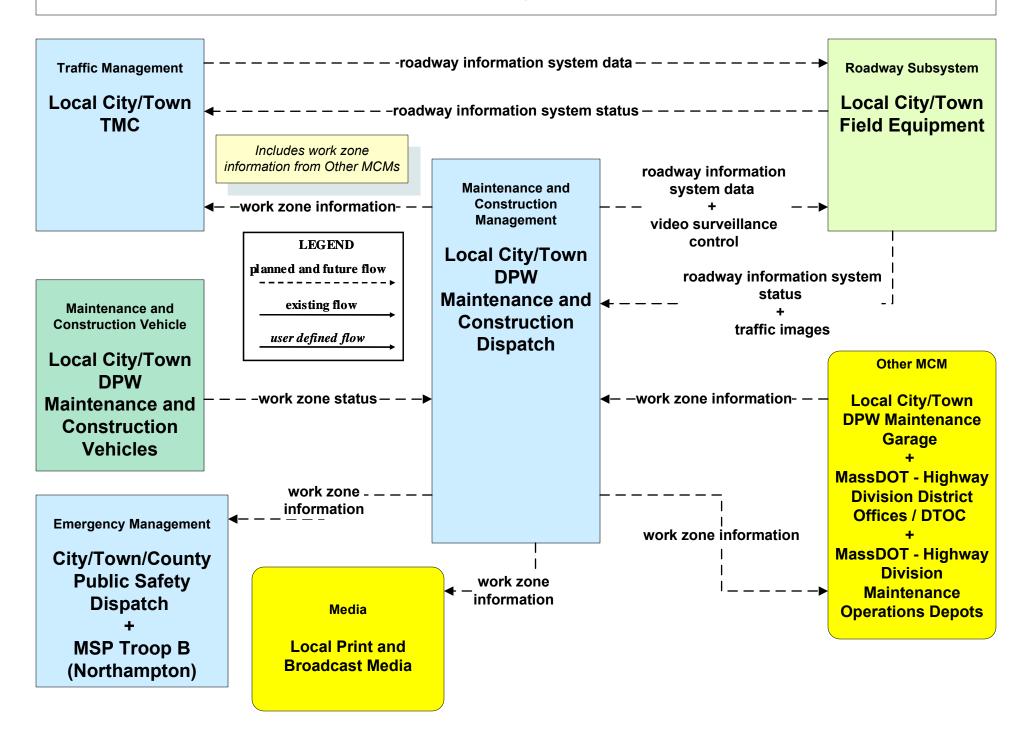

ity/Town (1 of 2)





#### MC06 - Winter Maintenance Local City/Town (2 of 2)



### MC07 - Roadway Maintenance and Construction MassDOT - Highway Division





### MC07 - Roadway Maintenance and Construction City of Pittsfield



#### MC07 - Roadway Maintenance and Construction City of Springfield





### MC07 - Roadway Maintenance and Construction Town of Greenfield





#### MC07 - Roadway Maintenance and Construction Local City/Town





#### MC08 - Workzone Management MassDOT - Highway Division (1 of 2)



#### MC08 - Workzone Management MassDOT - Highway Division (2 of 2)



### MC08 - Workzone Management City of Pittsfield



#### MC08 - Workzone Management City of Springfield



#### MC08 - Workzone Management Town of Greenfield



### MC08 - Workzone Management Local City/Town



#### MC09 - Workzone Safety Monitoring MassDOT - Highway Division



LEGEND

planned and future flow

existing flow

user defined flow

### MC09 - Workzone Safety Monitoring City of Pittsfield





### MC09 - Workzone Safety Monitoring City of Springfield



planned and future flow

existing flow

user defined flow

#### MC09 - Workzone Safety Monitoring Town of Greenfield



LEGEND
planned and future flow
existing flow
user defined flow

### MC09 - Workzone Safety Monitoring Local City/Town



Planned and future flow

existing flow

user defined flow

# MC10 - Maintenance and Construction Activity Coordination MassDOT - Highway Division (1 of 2)



# MC10 - Maintenance and Construction Activity Coordination MassDOT - Highway Division (2 of 2)



#### MC10 - Maintenance and Construction