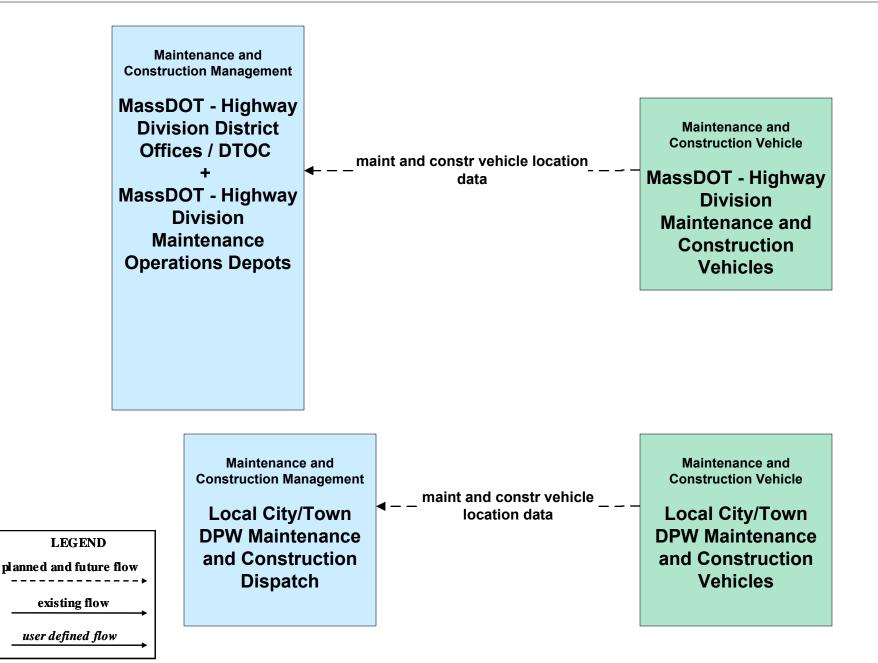

### MC01 - Maintenance and Construction Vehicle Tracking MassDOT - Highway Division / Local City/Town