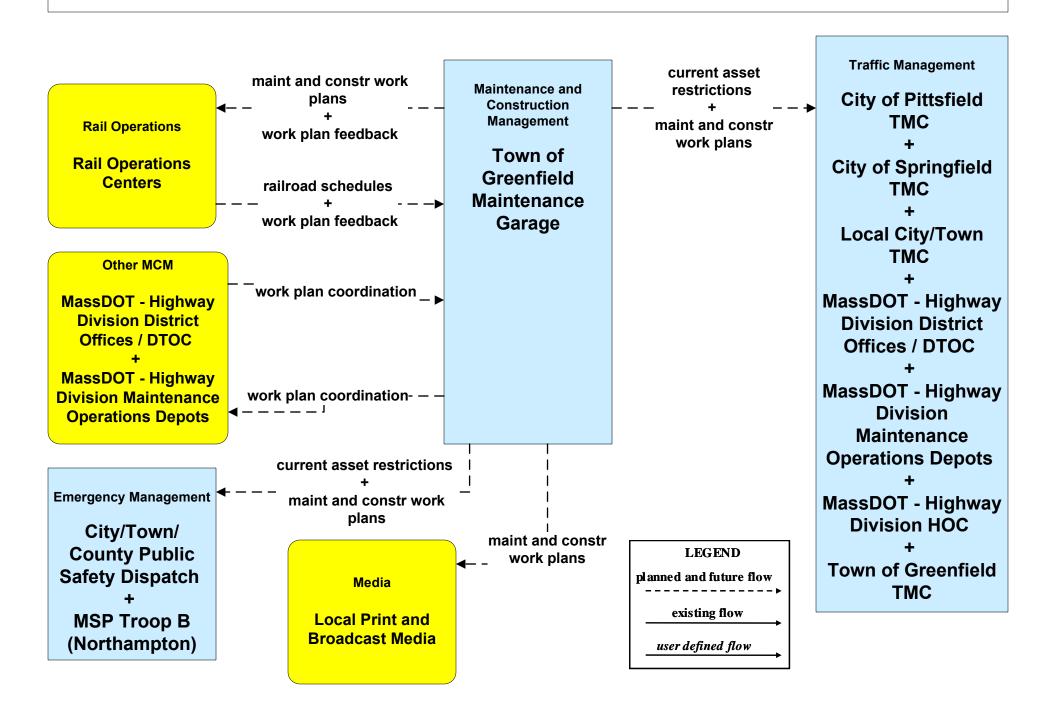

### MC10 - Maintenance and Construction Activity Coordination Town of Greenfield