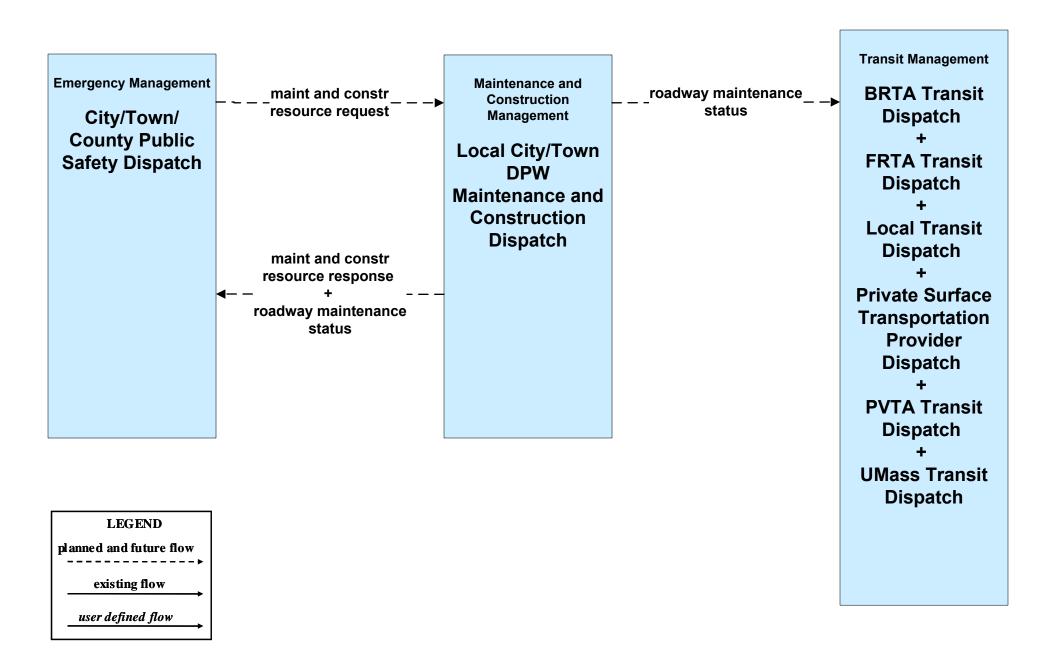

ormation Processing and Distribution Weather Services (2 of 2)



#### MC04 - Weather Information Processing and Distribution MassDOT - Highway Division (1 of 2)



#### MC04 - Weather Information Processing and Distribution MassDOT - Highway Division (2 of 2)



### MC04 - Weather Information Processing and Distribution Local City/Town



### MC05 - Roadway Automated Treatment MassDOT - Highway Division





### MC06 - Winter Maintenance MassDOT - Highway Division (1 of 2)



#### MC06 - Winter Maintenance MassDOT - Highway Division (2 of 2)





#### MC06 - Winter Maintenance City of Springfield (1 of 2)





### MC06 - Winter Maintenance City of Springfield (2 of 2)





### MC06 - Winter Maintenance Local City/Town (1 of 2)





#### MC06 - Winter Maintenance Local City/Town (2 of 2)



### MC07 - Roadway Maintenance and Construction MassDOT - Highway Division





### MC07 - Roadway Maintenance and Construction City of Pittsfield



#### MC07 - Roadway Maintenance and Construction City of Springfield





### MC07 - Roadway Maintenance and Construction Town of Greenfield





#### MC07 - Roadway Maintenance and Construction Local City/Town





#### MC08 - Workzone Management MassDOT - Highway Division (1 of 2)



#### MC08 - Workzone Management MassDOT - Highway Division (2 of 2)



### MC08 - Workzone Management City of Pittsfield



#### MC08 - Workzone Management City of Springfield



#### MC08 - Workzone Management Town of Greenfield



### MC08 - Workzone Management Local City/Town



#### MC09 - Workzone Safety Monitoring MassDOT - Highway Division



LEGEND

p