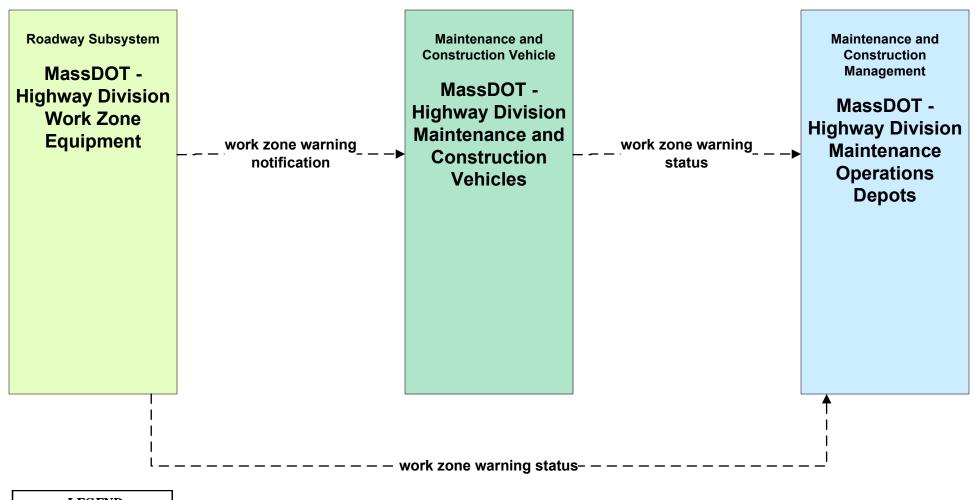

#### MC09 - Workzone Safety Monitoring MassDOT - Highway Division

LEGEND

planned and future flow

existing flow

user defined flow