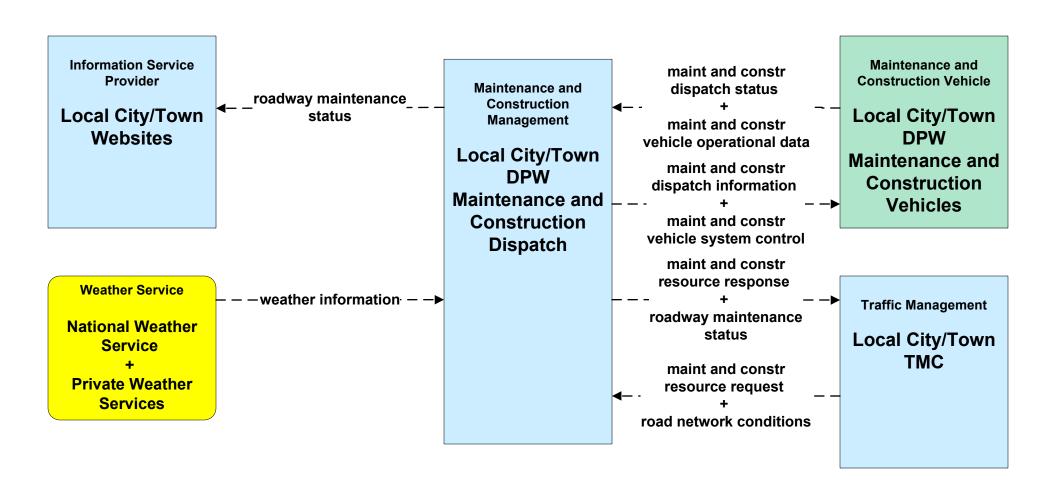

istribution Weather Services (1 of 2)



# MC04 - Weather Information Processing and Distribution Weather Services (2 of 2)



#### MC04 - Weather Information Processing and Distribution MassDOT - Highway Division (1 of 2)



#### MC04 - Weather Information Processing and Distribution MassDOT - Highway Division (2 of 2)



### MC04 - Weather Information Processing and Distribution Local City/Town



### MC05 - Roadway Automated Treatment MassDOT - Highway Division





### MC06 - Winter Maintenance MassDOT - Highway Division (1 of 2)



#### MC06 - Winter Maintenance MassDOT - Highway Division (2 of 2)





#### MC06 - Winter Maintenance City of Springfield (1 of 2)





### MC06 - Winter Maintenance City of Springfield (2 of 2)





### MC06 - Winter Maintenance Local City/Town (1 of 2)





#### MC06 - Winter Maintenance Local City/Town (2 of 2)



### MC07 - Roadway Maintenance and Construction MassDOT - Highway Division





### MC07 - Roadway Maintenance and Construction City of Pittsfield



#### MC07 - Roadway Maintenance and Construction City of Springfield





### MC07 - Roadway Maintenance and Construction Town of Greenfield





#### MC07 - Roadway Maintenance and Construction Local City/Town





#### MC08 - Workzone Management MassDOT - Highway Division (1 of 2)



#### MC08 - Workzone Management MassDOT - Highway Division (2 of 2)



### MC08 - Workzone Management City of Pittsfield



#### MC08 - Workzone Management City of Springfield



#### MC08 - Workzone Management Town of Greenfield



### MC08 - Workzone Management Local City/Town



#### MC09 - Workz