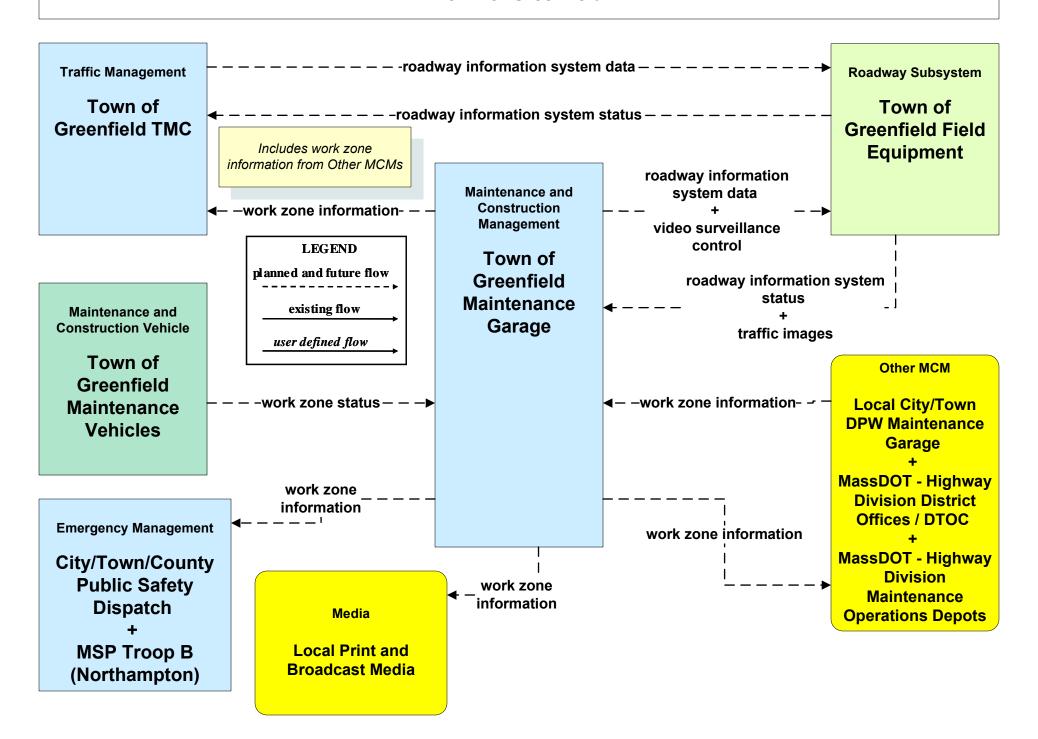

2 of 2)





### MC06 - Winter Maintenance Local City/Town (1 of 2)





#### MC06 - Winter Maintenance Local City/Town (2 of 2)



### MC07 - Roadway Maintenance and Construction MassDOT - Highway Division





### MC07 - Roadway Maintenance and Construction City of Pittsfield



#### MC07 - Roadway Maintenance and Construction City of Springfield





### MC07 - Roadway Maintenance and Construction Town of Greenfield





#### MC07 - Roadway Maintenance and Construction Local City/Town





#### MC08 - Workzone Management MassDOT - Highway Division (1 of 2)



#### MC08 - Workzone Management MassDOT - Highway Division (2 of 2)



### MC08 - Workzone Management City of Pittsfield



#### MC08 - Workzone Management City of Springfield



#### MC08 - Workzone Management Town of Greenfield



### MC08 - Workzone Management Local City/Town



#### MC09 - Workzone Safety Monitoring MassDOT - Highway Division



LEGEND

planned and future flow

existing flow

user defined flow

### MC09 - Workzone Safety Monitoring City of Pittsfield





### MC09 - Workzone Safety Monitoring City of Springfield



planned and future flow

existing flow

user defined flow

#### MC09 - Workzone Safety Monitoring Town of Greenfield



LEGEND
planned and future flow
existing flow
user defined flow

### MC09 - Workzone Safety Monitoring Local City/Town



Planned and future flow

existing flow

user defined flow

# MC10 - Maintenance and Construction Activity Coordination MassDOT - Highway Division (1 of 2)



# MC10 - Maintenance and Construction Activity Coordination MassDOT - Highway Division (2