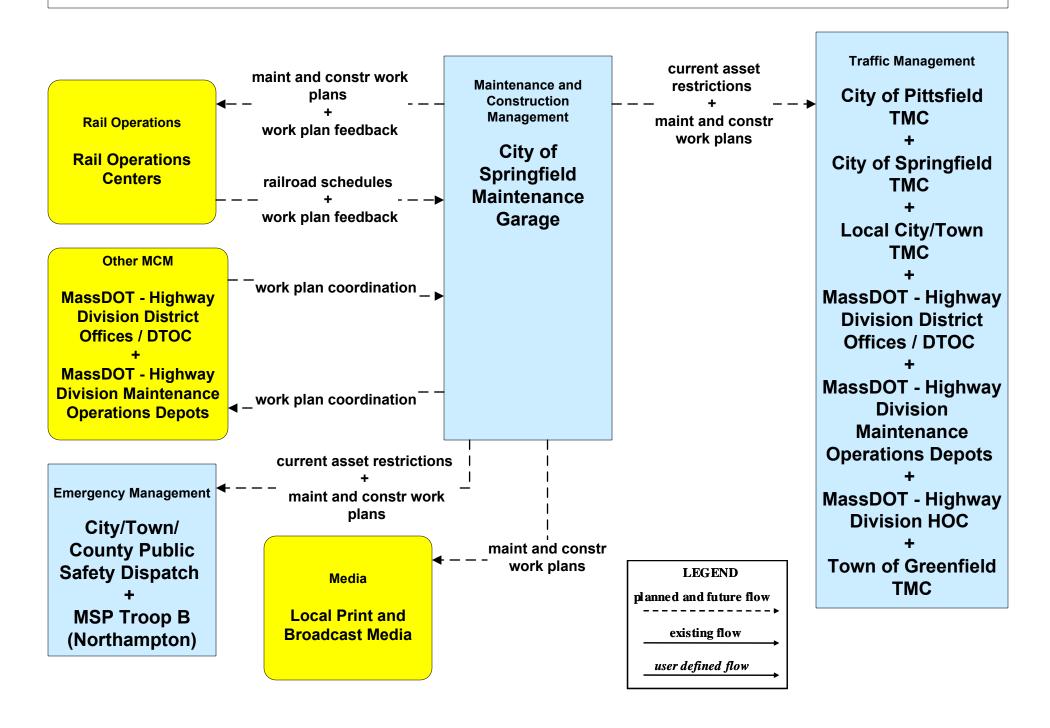

### MC10 - Maintenance and Construction Activity Coordination City of Springfield