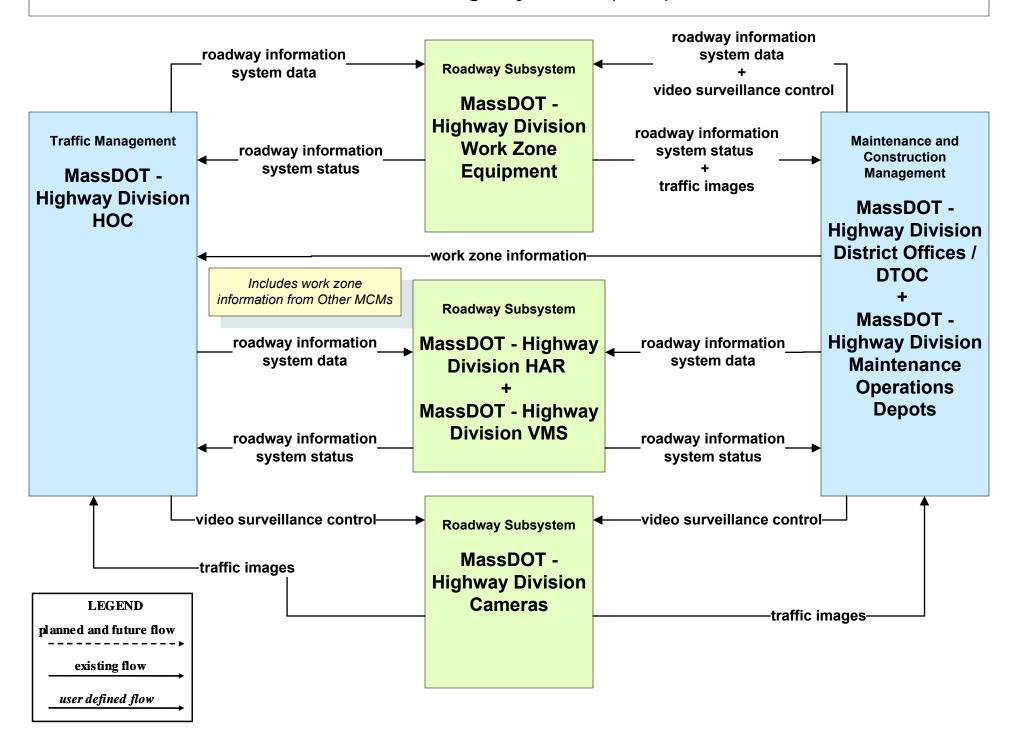

#### MC08 - Workzone Management MassDOT - Highway Division (1 of 2)

#### MC08 - Workzone Management MassDOT - Highway Division (2 of 2)