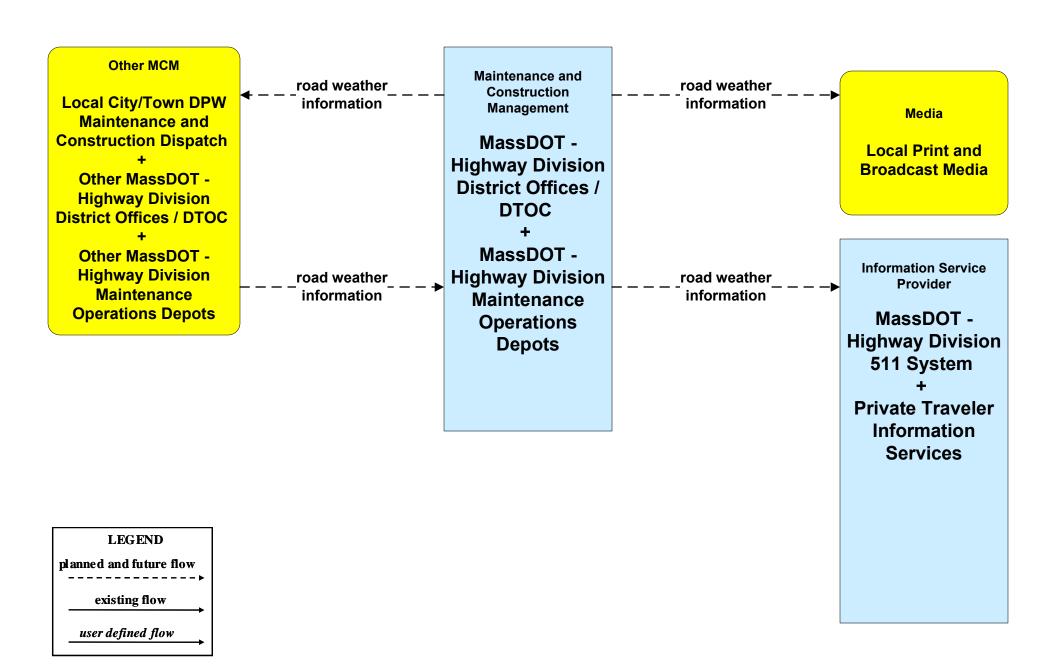

#### MC04 - Weather Information Processing and Distribution MassDOT - Highway Division (1 of 2)

#### MC04 - Weather Information Processing and Distribution MassDOT - Highway Division (2 of 2)