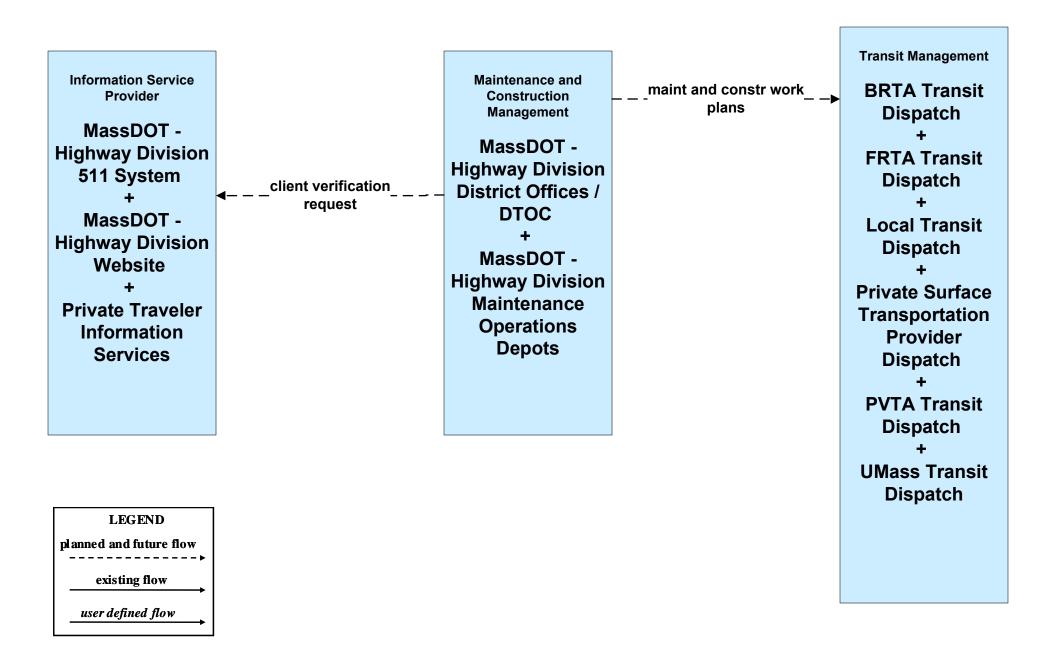

# MC10 - Maintenance and Construction Activity Coordination MassDOT - Highway Division (1 of 2)

# MC10 - Maintenance and Construction Activity Coordination MassDOT - Highway Division (2 of 2)