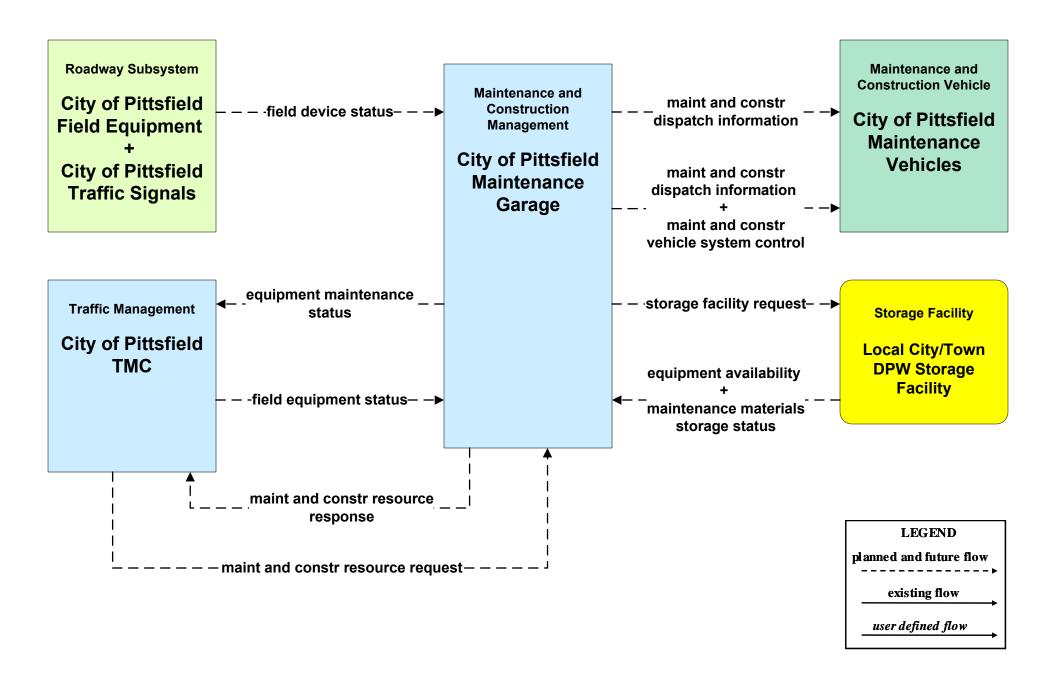

on (1 of 2)



#### MC04 - Weather Information Processing and Distribution MassDOT - Highway Division (2 of 2)



### MC04 - Weather Information Processing and Distribution Local City/Town



### MC05 - Roadway Automated Treatment MassDOT - Highway Division





### MC06 - Winter Maintenance MassDOT - Highway Division (1 of 2)



#### MC06 - Winter Maintenance MassDOT - Highway Division (2 of 2)





#### MC06 - Winter Maintenance City of Springfield (1 of 2)





### MC06 - Winter Maintenance City of Springfield (2 of 2)





### MC06 - Winter Maintenance Local City/Town (1 of 2)





#### MC06 - Winter Maintenance Local City/Town (2 of 2)



### MC07 - Roadway Maintenance and Construction MassDOT - Highway Division





### MC07 - Roadway Maintenance and Construction City of Pittsfield



#### MC07 - Roadway Maintenance and Construction City of Springfield





### MC07 - Roadway Maintenance and Construction Town of Greenfield





#### MC07 - Roadway Maintenance and Construction Local City/Town





#### MC08 - Workzone Management MassDOT - Highway Division (1 of 2)



#### MC08 - Workzone Management MassDOT - Highway Division (2 of 2)



### MC08 - Workzone Management City of Pittsfield



#### MC08 - Workzone Management City of Springfield



#### MC08 - Workzone Management Town of Greenfield



### MC08 - Workzone Management Local City/Town



#### MC09 - Workzone Safety Monitoring MassDOT - Highway Division



LEGEND

planned and future flow

existing flow

user defined flow

### MC09 - Workzone Safety Monitoring City of Pittsfield





### MC09 - Workzone Safety Mon