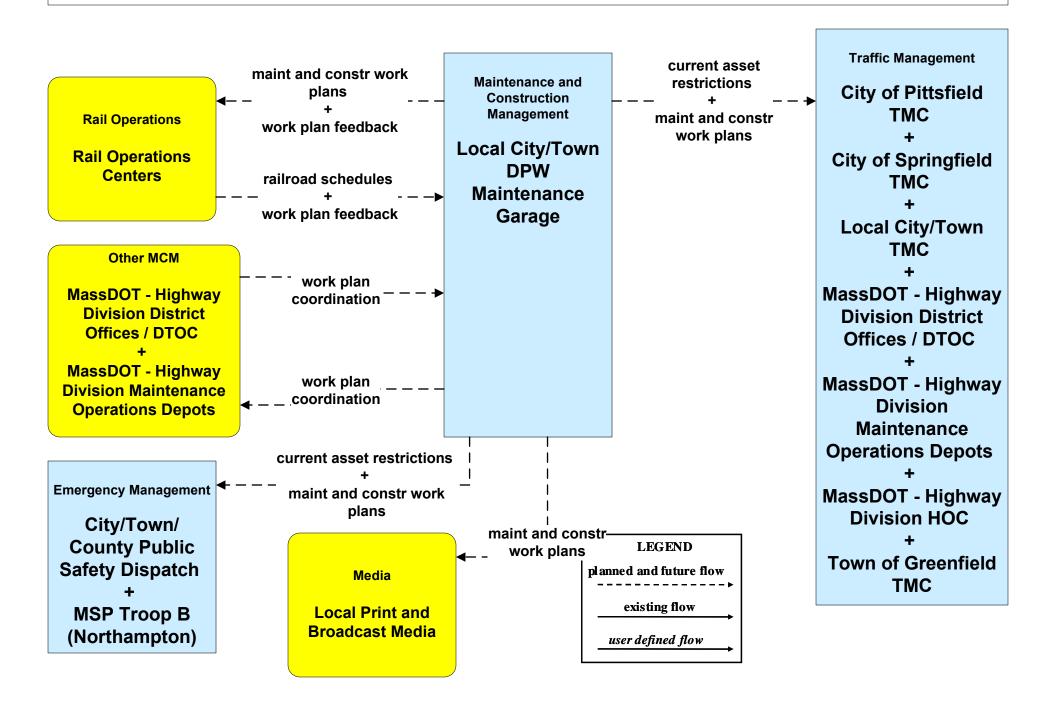

ng flow

user defined flow

#### MC09 - Workzone Safety Monitoring Town of Greenfield



LEGEND
planned and future flow
existing flow
user defined flow

### MC09 - Workzone Safety Monitoring Local City/Town



Planned and future flow

existing flow

user defined flow

# MC10 - Maintenance and Construction Activity Coordination MassDOT - Highway Division (1 of 2)



# MC10 - Maintenance and Construction Activity Coordination MassDOT - Highway Division (2 of 2)



#### MC10 - Maintenance and Construction Activity Coordination City of Pittsfield



### MC10 - Maintenance and Construction Activity Coordination City of Springfield



### MC10 - Maintenance and Construction Activity Coordination Town of Greenfield



### MC10 - Maintenance and Construction Activity Coordination Local City/Town



### MC12 - Infrastructure Monitoring MassDOT - Highway Division





# MC12 - Infrastructure Monitoring Local City/Town