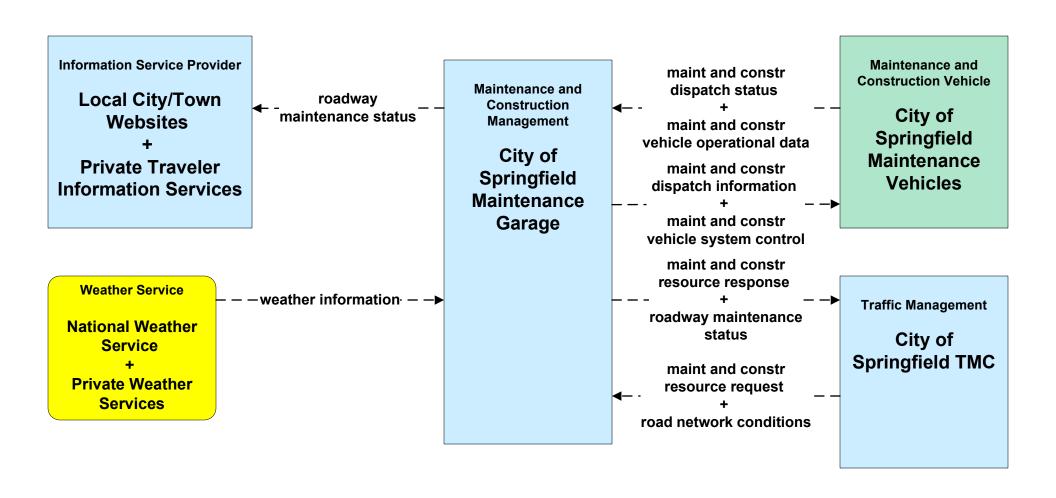

Division





#### MC03 - Road Weather Data Collection Local City/Town





### MC04 - Weather Information Processing and Distribution Weather Services (1 of 2)



# MC04 - Weather Information Processing and Distribution Weather Services (2 of 2)



#### MC04 - Weather Information Processing and Distribution MassDOT - Highway Division (1 of 2)



#### MC04 - Weather Information Processing and Distribution MassDOT - Highway Division (2 of 2)



### MC04 - Weather Information Processing and Distribution Local City/Town



### MC05 - Roadway Automated Treatment MassDOT - Highway Division





### MC06 - Winter Maintenance MassDOT - Highway Division (1 of 2)



#### MC06 - Winter Maintenance MassDOT - Highway Division (2 of 2)





#### MC06 - Winter Maintenance City of Springfield (1 of 2)





### MC06 - Winter Maintenance City of Springfield (2 of 2)





### MC06 - Winter Maintenance Local City/Town (1 of 2)





#### MC06 - Winter Maintenance Local City/Town (2 of 2)



### MC07 - Roadway Maintenance and Construction MassDOT - Highway Division





### MC07 - Roadway Maintenance and Construction City of Pittsfield



#### MC07 - Roadway Maintenance and Construction City of Springfield





### MC07 - Roadway Maintenance and Construction Town of Greenfield





#### MC07 - Roadway Maintenance and Construction Local City/Town





#### MC08 - Workzone Management MassDOT - Highway Division (1 of 2)



#### MC08 - Workzone Management MassDOT - Highway Division (2 of 2)



### MC08 - Workzone Management City of Pittsfield



#### MC08 - Workzone Management City of Springfield