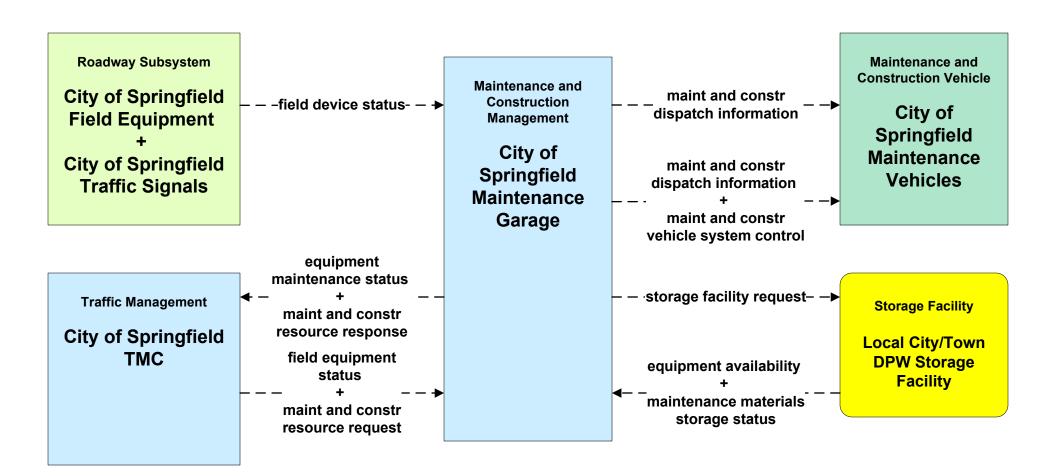

on MassDOT - Highway Division (2 of 2)



### MC04 - Weather Information Processing and Distribution Local City/Town



### MC05 - Roadway Automated Treatment MassDOT - Highway Division





### MC06 - Winter Maintenance MassDOT - Highway Division (1 of 2)



#### MC06 - Winter Maintenance MassDOT - Highway Division (2 of 2)





#### MC06 - Winter Maintenance City of Springfield (1 of 2)





### MC06 - Winter Maintenance City of Springfield (2 of 2)





### MC06 - Winter Maintenance Local City/Town (1 of 2)





#### MC06 - Winter Maintenance Local City/Town (2 of 2)



### MC07 - Roadway Maintenance and Construction MassDOT - Highway Division





### MC07 - Roadway Maintenance and Construction City of Pittsfield



#### MC07 - Roadway Maintenance and Construction City of Springfield





### MC07 - Roadway Maintenance and Construction Town of Greenfield





#### MC07 - Roadway Maintenance and Construction Local City/Town





#### MC08 - Workzone Management MassDOT - Highway Division (1 of 2)



#### MC08 - Workzone Management MassDOT - Highway Division (2 of 2)



### MC08 - Workzone Management City of Pittsfield



#### MC08 - Workzone Management City of Springfield



#### MC08 - Workzone Management Town of Greenfield



### MC08 - Workzone Management Local City/Town



#### MC09 - Workzone Safety Monitoring MassDOT - Highway Division



LEGEND

planned and future flow

existing flow

user defined flow

### MC09 - Workzone Safety Monitoring City of Pittsfield





### MC09 - Workzone Safety Monitoring City of Springfield



planned and future flow

existing flow

u