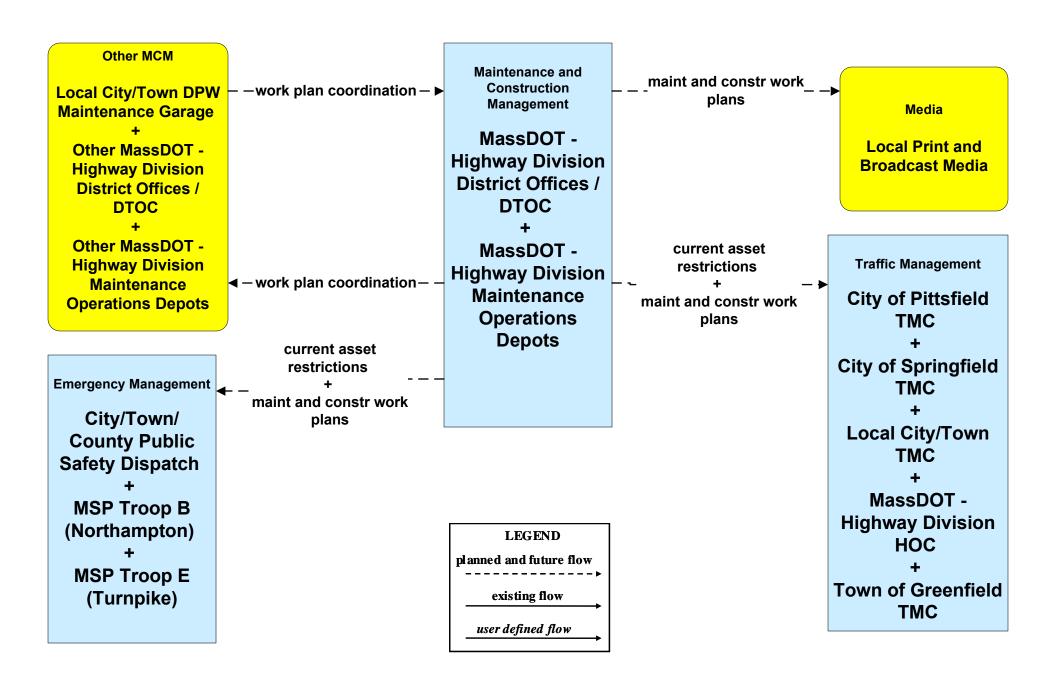

# MC10 - Maintenance and Construction Activity Coordination MassDOT - Highway Division (1 of 2)

# MC10 - Maintenance and Construction Activity Coordination MassDOT - Highway Division (2 of 2)