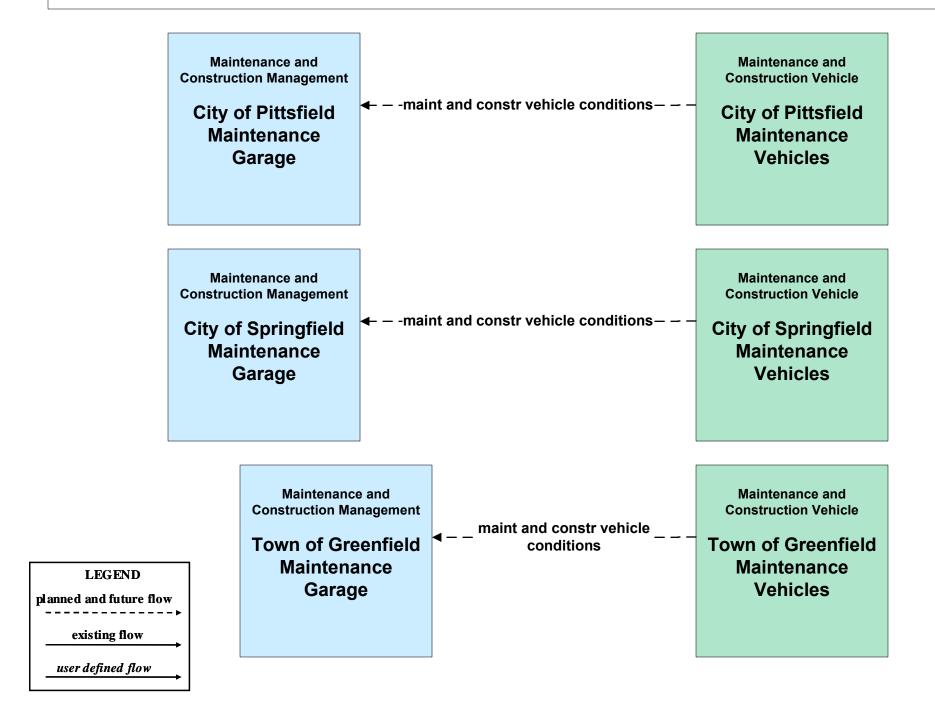

#### MC02 - Maintenance and Construction Vehicle Maintenance Pittsfield / Springfield / Greenfield