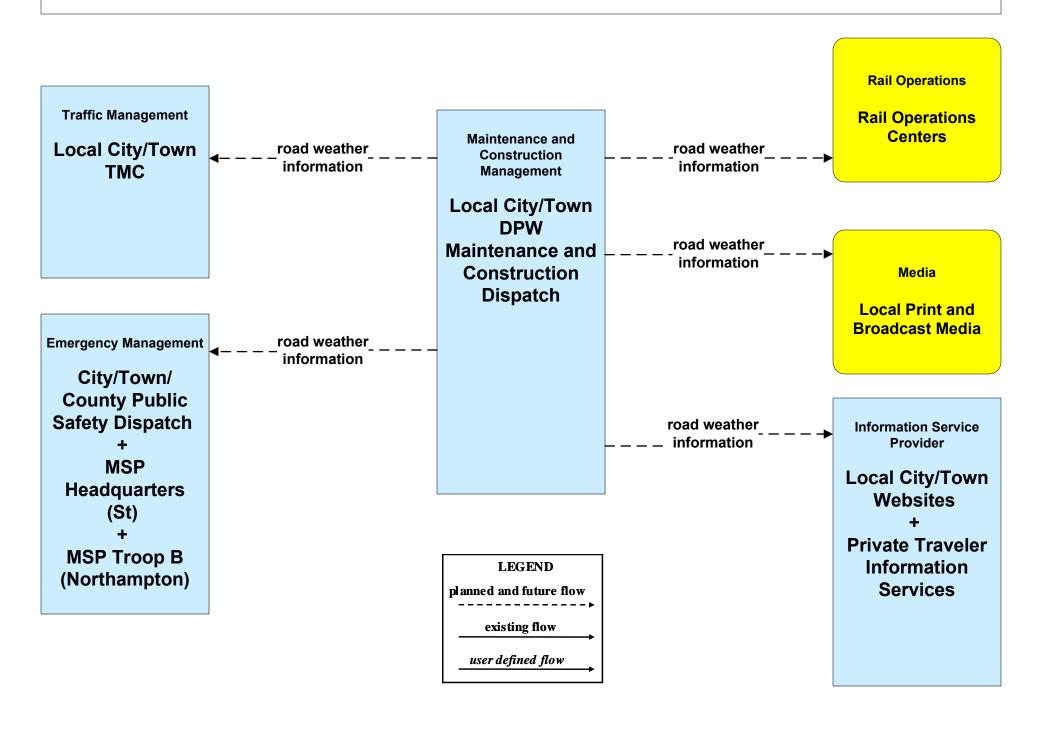

e MassDOT - Highway Division





### MC02 - Maintenance and Construction Vehicle Maintenance Local City/Town





#### MC02 - Maintenance and Construction Vehicle Maintenance Pittsfield / Springfield / Greenfield



#### MC03 - Road Weather Data Collection MassDOT - Highway Division





#### MC03 - Road Weather Data Collection Local City/Town





### MC04 - Weather Information Processing and Distribution Weather Services (1 of 2)



# MC04 - Weather Information Processing and Distribution Weather Services (2 of 2)



#### MC04 - Weather Information Processing and Distribution MassDOT - Highway Division (1 of 2)



#### MC04 - Weather Information Processing and Distribution MassDOT - Highway Division (2 of 2)



### MC04 - Weather Information Processing and Distribution Local City/Town



### MC05 - Roadway Automated Treatment MassDOT - Highway Division





### MC06 - Winter Maintenance MassDOT - Highway Division (1 of 2)



#### MC06 - Winter Maintenance MassDOT - Highway Division (2 of 2)





#### MC06 - Winter Maintenance City of Springfield (1 of 2)





### MC06 - Winter Maintenance City of Springfield (2 of 2)





### MC06 - Winter Maintenance Local City/Town (1 of 2)





#### MC06 - Winter Maintenance Local City/Town (2 of 2)



### MC07 - Roadway Maintenance and Construction MassDOT - Highway Division





### MC07 - Roadway Maintenance and Construction City of Pittsfield



#### MC07 - Roadway Maintenance and Construction City of Springfield





### MC07 - Roadway Maintenance and Construction Town of Greenfield





#### MC07 - Roadway Maintenance and Constr