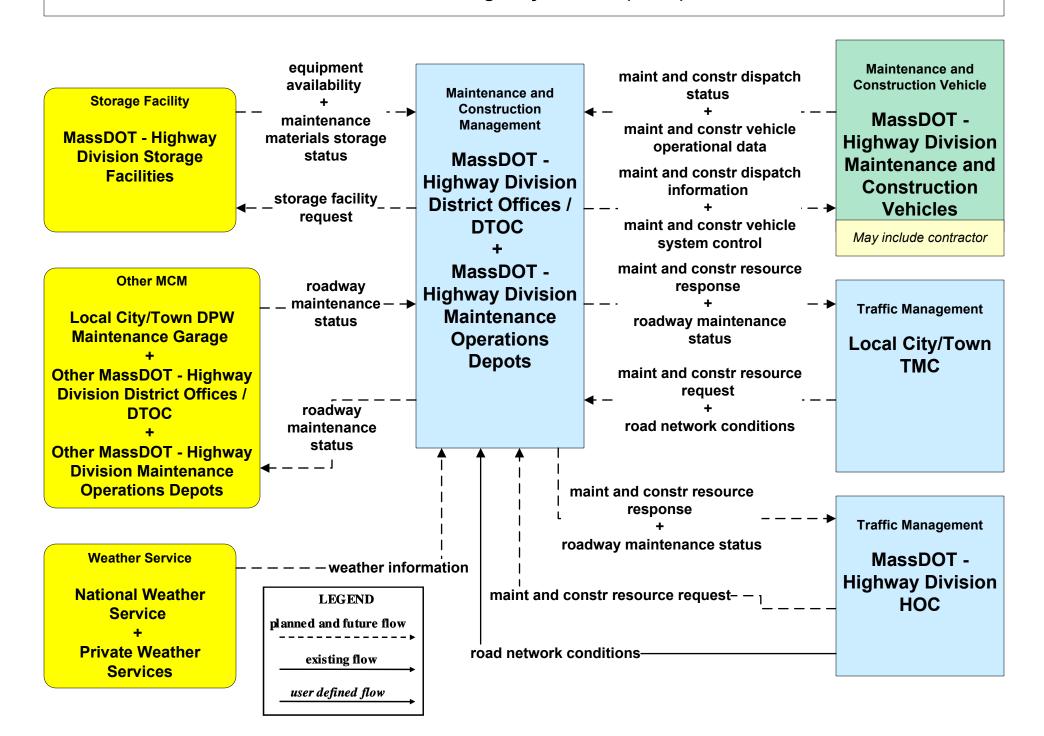

# MC10 - Maintenance and Construction Activity Coordination MassDOT - Highway Division (1 of 2)

# MC10 - Maintenance and Construction Activity Coordination MassDOT - Highway Division (2 of 2)