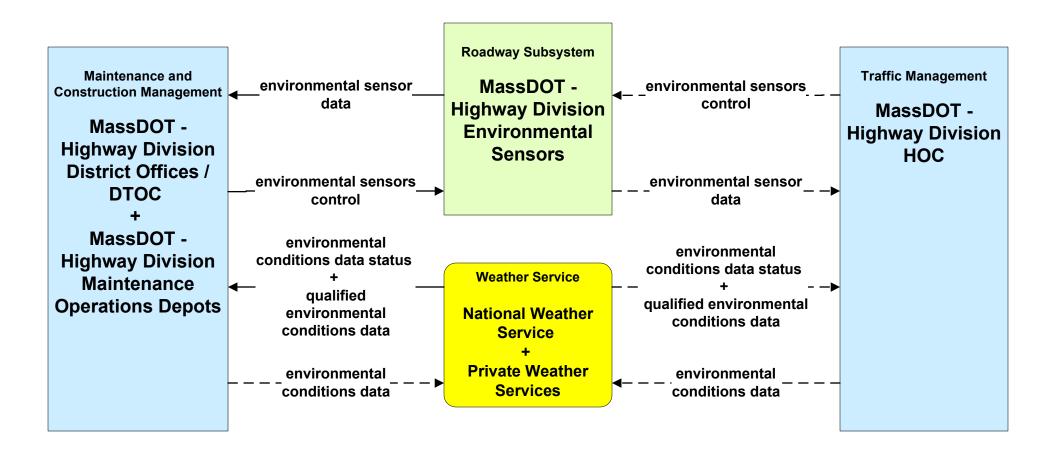

#### MC04 - Weather Information Processing and Distribution MassDOT - Highway Division (1 of 2)

#### MC04 - Weather Information Processing and Distribution MassDOT - Highway Division (2 of 2)