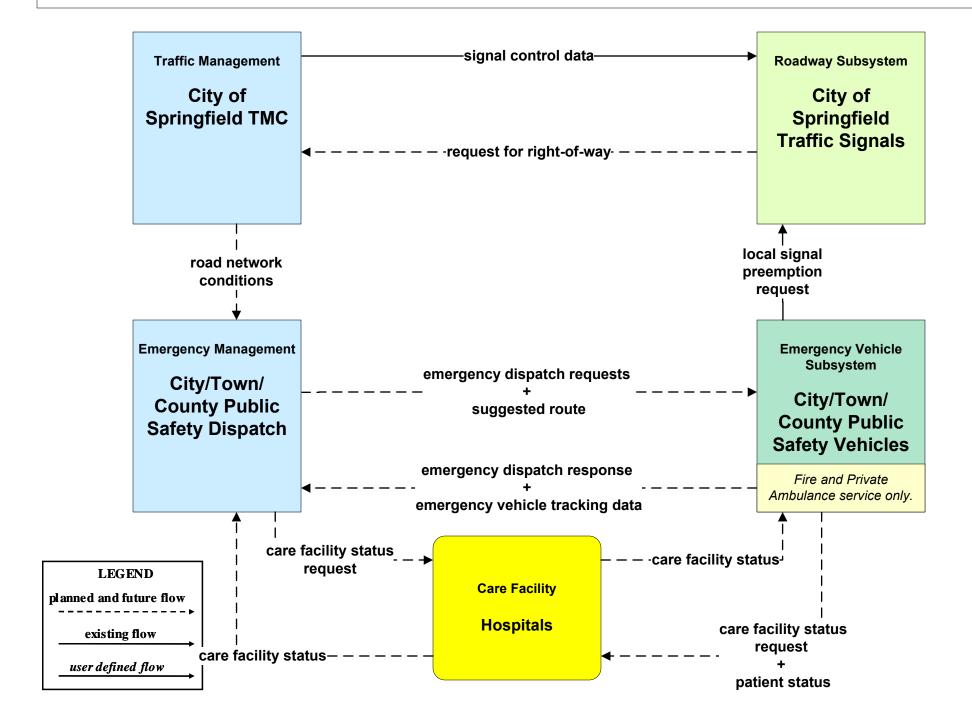

# Western Massachusetts Regional ITS Architecture

**Customized Market Package Diagrams** 

**Emergency Management (EM)** 

#### EM01 - Emergency Response Coordination Local City/Town/County



### EM01 - Emergency Response Coordination MEMA





#### EM01 - Emergency Response Coordination MSP



# EM01 - Emergency Response Coordination City/Town/County





## EM02 - Emergency Routing City/Town/County / City of Pittsfield



## EM02 - Emergency Routing City/Town/County / MassDOT - Highway Division



## EM02 - Emergency Routing City/Town/County / City of Springfield



## EM02 - Emergency Routing City/Town/County / Town of Greenfield



# EM02 - Emergency Routing City/Town/County / City of Northampton





# EM02 - Emergency Routing City/Town/County / Town of Amherst





# EM02 - Emergency Routing City/Town/County / Town of Great Barrington





## EM02 - Emergency Routing City/Town/County



### EM02 - Emergency Routing MSP



### EM03 - Mayday Support MSP



#### EM04 - Roadway Service Patrols MassDOT - Highway Division





#### EM05 - Transportation Infrastructure Protection MassDOT - Highway Division





# EM07 - Early Warning System City/Town/County





#### EM07 - Early Warning System MEMA



## EM08 - Disaster Response City/Town/County (1 of 3)



## EM08 - Disaster Response City/Town/County (2 of 3)





## EM08 - Disaster Response City/Tow