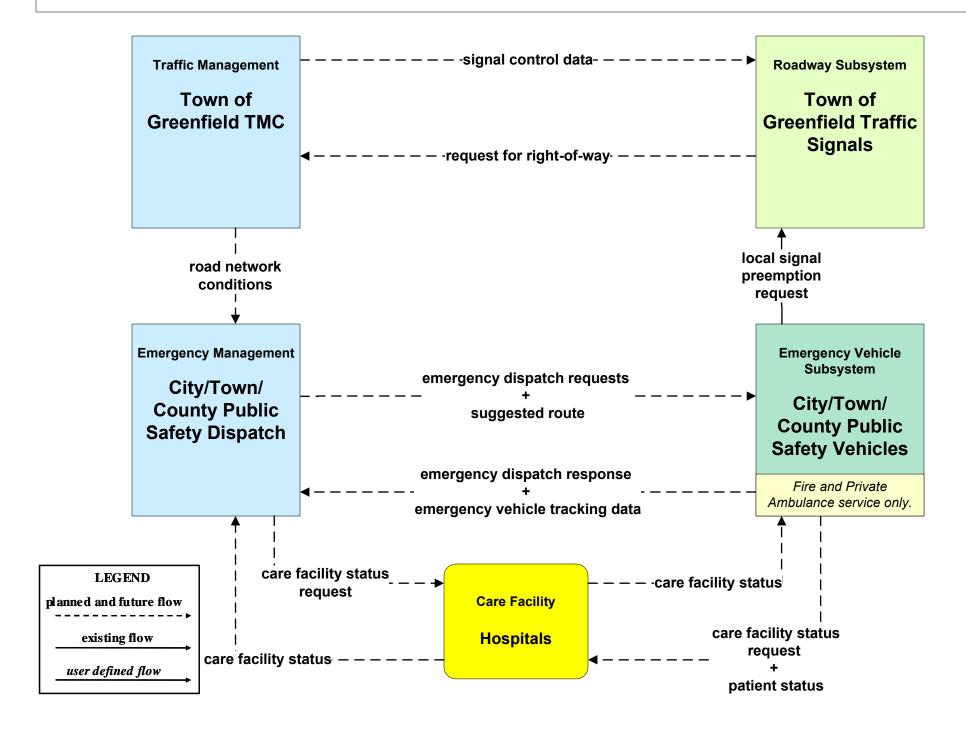

# Western Massachusetts Regional ITS Architecture

**Customized Market Package Diagrams** 

**Emergency Management (EM)** 

#### EM01 - Emergency Response Coordination Local City/Town/County



### EM01 - Emergency Response Coordination MEMA





#### EM01 - Emergency Response Coordination MSP



# EM01 - Emergency Response Coordination City/Town/County





## EM02 - Emergency Routing City/Town/County / City of Pittsfield



## EM02 - Emergency Routing City/Town/County / MassDOT - Highway Division



## EM02 - Emergency Routing City/Town/County / City of Springfield



## EM02 - Emergency Routing City/Town/County / Town of Greenfield



# EM02 - Emergency Routing City/Town/County / City of Northampton





# EM02 - Emergency Routing City/Town/County / Town of Amherst





# EM02 - Emergency Routing City/Town/County / Town of Great Barrington





## EM02 - Emergency Routing City/Town/County



### EM02 - Emergency Routing MSP



### EM03 - Mayday Support MSP



#### EM04 - Roadway Service Patrols MassDOT - Highway Division





#### EM05 - Transportation Infrastructure Protection MassDOT - Highway Division





# EM07 - Early Warning System City/Town/County





#### EM07 - Early Warning System MEMA



## EM08 - Disaster Response City/Town/County (1 of 3)



## EM08 - Disaster Response City/Town/County (2 of 3)





## EM08 - Disaster Response City/Town/County (3 of 3)



# EM09 - Evacuation and Reentry Management MEMA