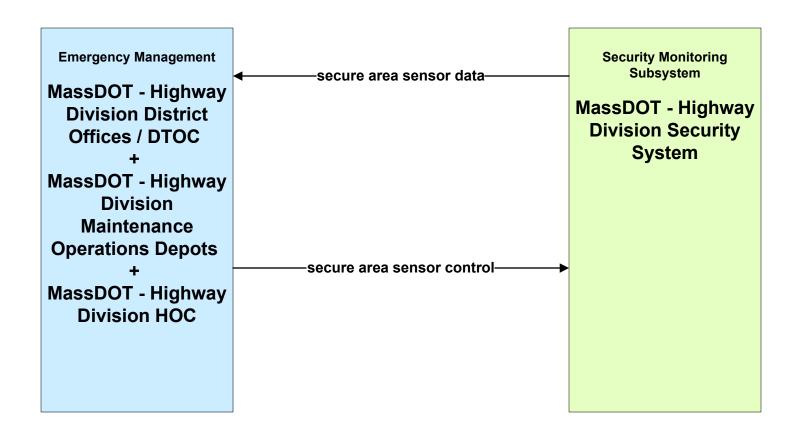

Coordination City/Town/County





## EM02 - Emergency Routing City/Town/County / City of Pittsfield



## EM02 - Emergency Routing City/Town/County / MassDOT - Highway Division



## EM02 - Emergency Routing City/Town/County / City of Springfield



## EM02 - Emergency Routing City/Town/County / Town of Greenfield



# EM02 - Emergency Routing City/Town/County / City of Northampton





# EM02 - Emergency Routing City/Town/County / Town of Amherst





# EM02 - Emergency Routing City/Town/County / Town of Great Barrington





## EM02 - Emergency Routing City/Town/County



### EM02 - Emergency Routing MSP



### EM03 - Mayday Support MSP



#### EM04 - Roadway Service Patrols MassDOT - Highway Division





#### EM05 - Transportation Infrastructure Protection MassDOT - Highway Division





# EM07 - Early Warning System City/Town/County





#### EM07 - Early Warning System MEMA



## EM08 - Disaster Response City/Town/County (1 of 3)



## EM08 - Disaster Response City/Town/County (2 of 3)





## EM08 - Disaster Response City/Town/County (3 of 3)



# EM09 - Evacuation and Reentry Management MEMA (1 of 2) (EM to TM, EM to MCM)



## EM09 - Evacuation and Reentry Management MEMA (2 of 2) (EM to EM, EM to TRMS)