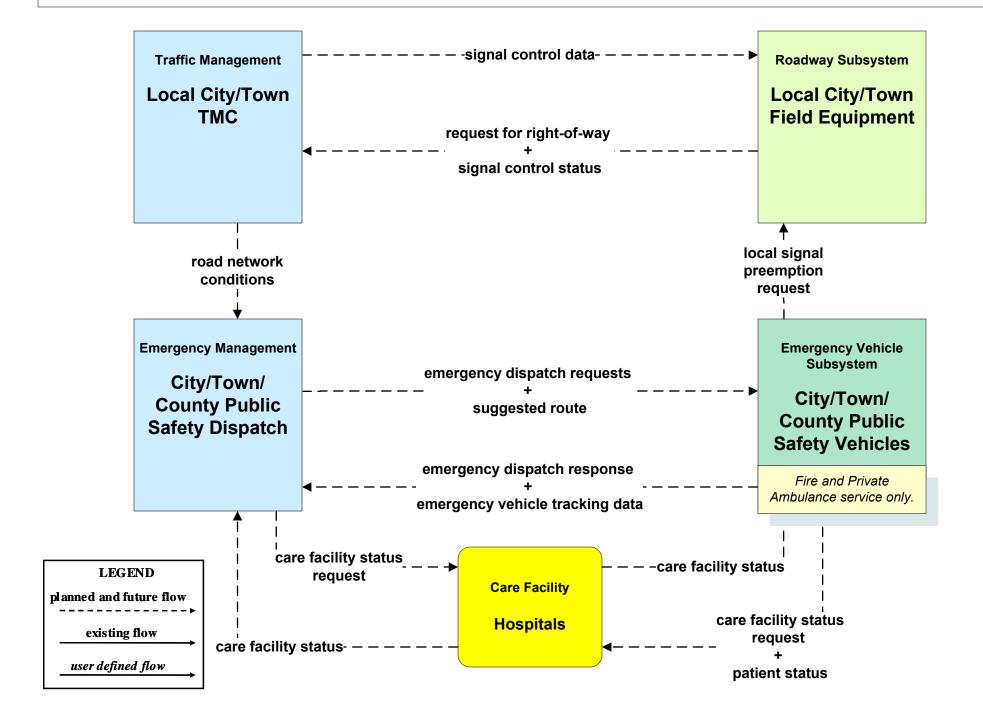

nagement (EM)** 

#### EM01 - Emergency Response Coordination Local City/Town/County



### EM01 - Emergency Response Coordination MEMA





#### EM01 - Emergency Response Coordination MSP



# EM01 - Emergency Response Coordination City/Town/County





## EM02 - Emergency Routing City/Town/County / City of Pittsfield



## EM02 - Emergency Routing City/Town/County / MassDOT - Highway Division



## EM02 - Emergency Routing City/Town/County / City of Springfield



## EM02 - Emergency Routing City/Town/County / Town of Greenfield



# EM02 - Emergency Routing City/Town/County / City of Northampton





# EM02 - Emergency Routing City/Town/County / Town of Amherst





# EM02 - Emergency Routing City/Town/County / Town of Great Barrington





## EM02 - Emergency Routing City/Town/County



### EM02 - Emergency Routing MSP



### EM03 - Mayday Support MSP



#### EM04 - Roadway Service Patrols MassDOT - Highway Division





#### EM05 - Transportation Infrastructure Protection MassDOT - Highway Division





# EM07 - Early Warning System City/Town/County





#### EM07 - Early Warning System MEMA



## EM08 - Disaster Response City/Town/County (1 of 3)



## EM08 - Disaster Response City/Town/County (2 of 3)





## EM08 - Disaster Response City/Town/County (3 of 3)



# EM09 - Evacuation and Reentry Management MEMA (1 of 2) (EM to TM, EM to MCM)



## EM09 - Evacuation and Reentry Management MEMA (2 of 2) (EM to EM, EM to TRMS)