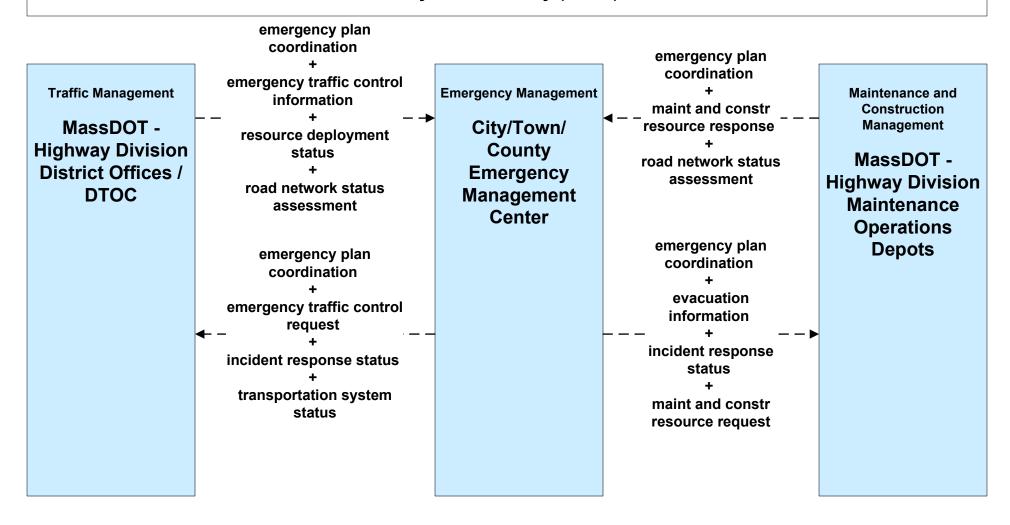

City/Town/County / City of Springfield



## EM02 - Emergency Routing City/Town/County / Town of Greenfield



# EM02 - Emergency Routing City/Town/County / City of Northampton





# EM02 - Emergency Routing City/Town/County / Town of Amherst





# EM02 - Emergency Routing City/Town/County / Town of Great Barrington





## EM02 - Emergency Routing City/Town/County



### EM02 - Emergency Routing MSP



### EM03 - Mayday Support MSP



#### EM04 - Roadway Service Patrols MassDOT - Highway Division





#### EM05 - Transportation Infrastructure Protection MassDOT - Highway Division





# EM07 - Early Warning System City/Town/County





#### EM07 - Early Warning System MEMA



## EM08 - Disaster Response City/Town/County (1 of 3)



## EM08 - Disaster Response City/Town/County (2 of 3)





## EM08 - Disaster Response City/Town/County (3 of 3)



# EM09 - Evacuation and Reentry Management MEMA (1 of 2) (EM to TM, EM to MCM)



## EM09 - Evacuation and Reentry Management MEMA (2 of 2) (EM to EM, EM to TRMS)