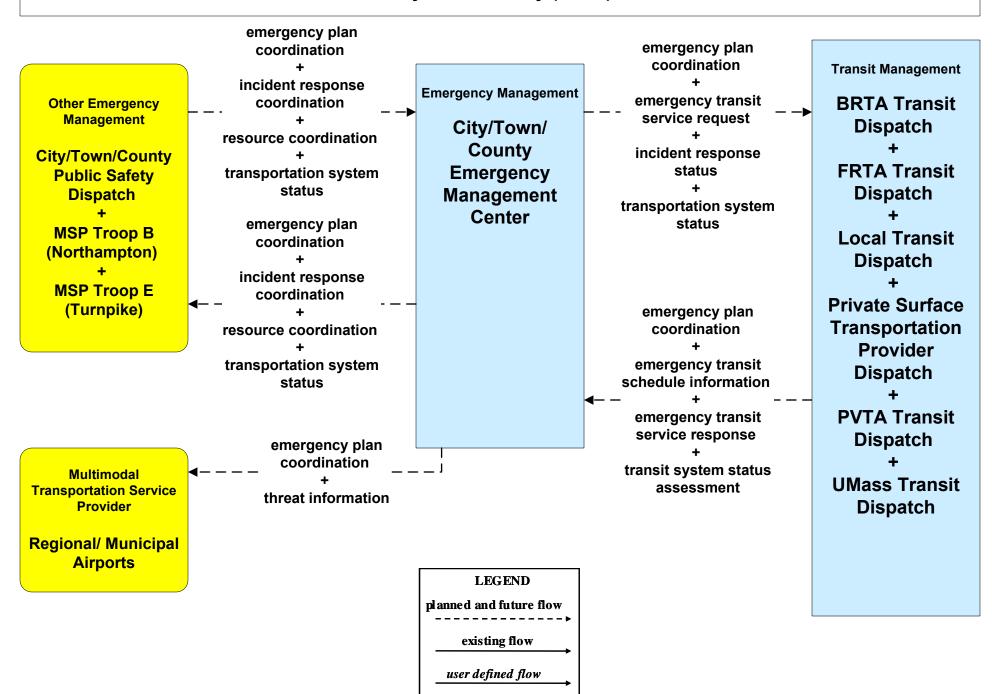

cy Routing City/Town/County / Town of Greenfield



# EM02 - Emergency Routing City/Town/County / City of Northampton





# EM02 - Emergency Routing City/Town/County / Town of Amherst





# EM02 - Emergency Routing City/Town/County / Town of Great Barrington





## EM02 - Emergency Routing City/Town/County



### EM02 - Emergency Routing MSP



### EM03 - Mayday Support MSP



#### EM04 - Roadway Service Patrols MassDOT - Highway Division





#### EM05 - Transportation Infrastructure Protection MassDOT - Highway Division





# EM07 - Early Warning System City/Town/County





#### EM07 - Early Warning System MEMA



## EM08 - Disaster Response City/Town/County (1 of 3)



## EM08 - Disaster Response City/Town/County (2 of 3)





## EM08 - Disaster Response City/Town/County (3 of 3)



# EM09 - Evacuation and Reentry Management MEMA (1 of 2) (EM to TM, EM to MCM)



## EM09 - Evacuation and Reentry Management MEMA (2 of 2) (EM to EM, EM to TRMS)