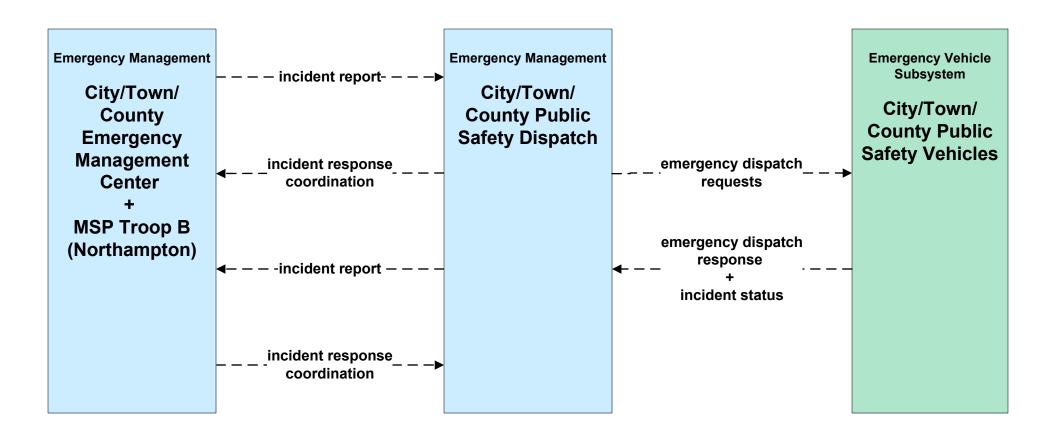

# Western Massachusetts Regional ITS Architecture

**Customized Market Package Diagrams** 

**Emergency Management (EM)** 

#### EM01 - Emergency Response Coordination Local City/Town/County



### EM01 - Emergency Response Coordination MEMA





#### EM01 - Emergency Response Coordination MSP



# EM01 - Emergency Response Coordination City/Town/County





## EM02 - Emergency Routing City/Town/County / City of Pittsfield



## EM02 - Emergency Routing City/Town/County / MassDOT - Highway Division



## EM02 - Emergency Routing City/Town/County / City of Springfield



## EM02 - Emergency Routing City/Town/County / Town of Greenfield



# EM02 - Emergency Routing City/Town/County / City of Northampton





# EM02 - Emergency Routing City/Town/County / Town of Amherst





# EM02 - Emergency Routing City/Town/County / Town of Great Barrington





## EM02 - Emergency Routing City/Town/County



### EM02 - Emergency Routing MSP



### EM03 - Mayday Support MSP



#### EM04 - Roadway Service Patrols MassDOT - Highway Division





#### EM05 - Transportation Infrastructure Protection MassDOT - Highway Division





# EM07 - Early Warning Syst