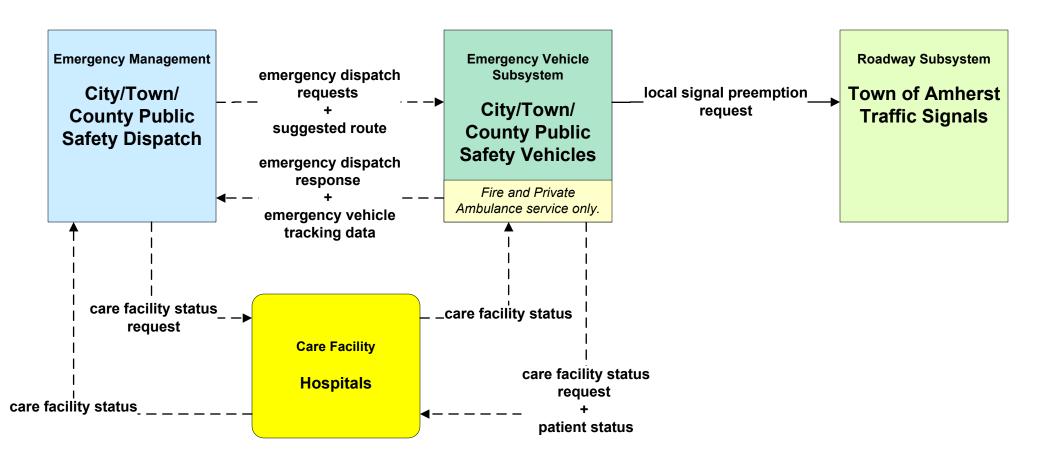

# Western Massachusetts Regional ITS Architecture

**Customized Market Package Diagrams** 

**Emergency Management (EM)** 

#### EM01 - Emergency Response Coordination Local City/Town/County



### EM01 - Emergency Response Coordination MEMA





#### EM01 - Emergency Response Coordination MSP



# EM01 - Emergency Response Coordination City/Town/County





## EM02 - Emergency Routing City/Town/County / City of Pittsfield



## EM02 - Emergency Routing City/Town/County / MassDOT - Highway Division



## EM02 - Emergency Routing City/Town/County / City of Springfield



## EM02 - Emergency Routing City/Town/County / Town of Greenfield



# EM02 - Emergency Routing City/Town/County / City of Northampton





# EM02 - Emergency Routing City/Town/County / Town of Amherst





# EM02 - Emergency Routing City/Town/County / Town of Great Barrington





## EM02 - Emergency Routing City/Town/County



### EM02 - Emergency Routing MSP



### EM03 - Mayday Support MSP



#### EM04 - Roadway Service Patrols MassDOT - Highway Division





#### EM05 - Transportation Infrastructure Protection MassDOT - Highway Division





# EM07 - Early Warning System City/Town/County





#### EM07 - Early Warning System MEMA



## EM08 - Disaster Response City/Town/County (1 of 3)



## EM08 - Disaster Response City/Town/County (2 of 3)





## EM08 - Disaster Response City/Town/County (3 of 3)



# EM09 - Evacuation and Reentry Management MEMA (1 of 2) (EM to TM, EM to MCM)



## EM09 - Evacuation and Reentry Management MEMA (2 of 2) (EM to EM, EM to TRMS)