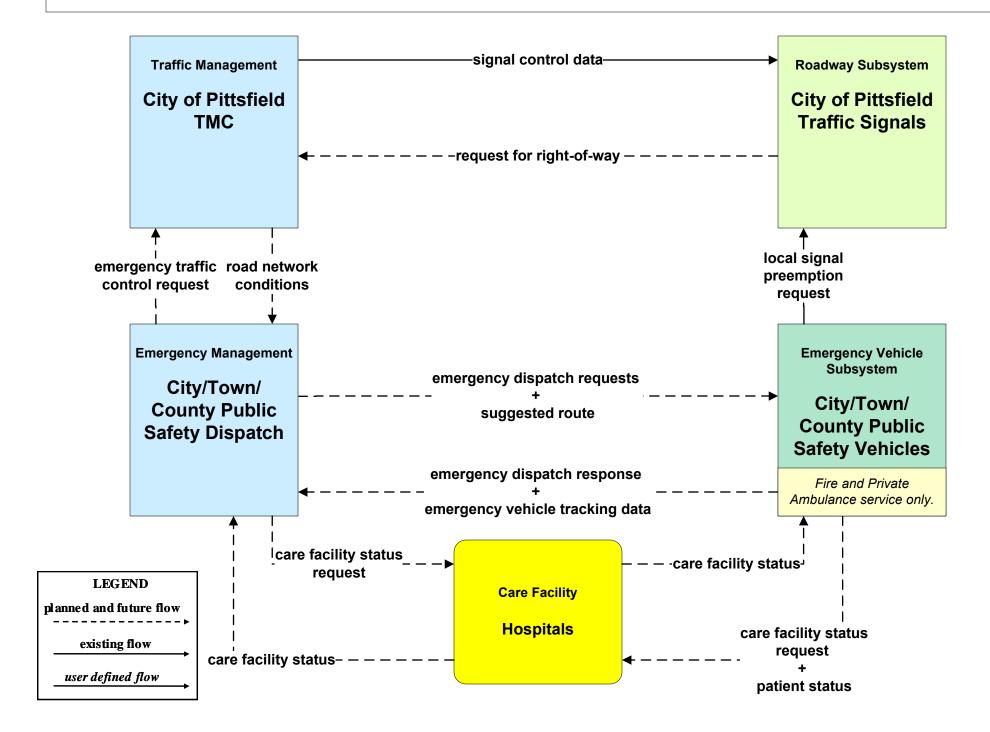

# Western Massachusetts Regional ITS Architecture

**Customized Market Package Diagrams** 

**Emergency Management (EM)** 

#### EM01 - Emergency Response Coordination Local City/Town/County



### EM01 - Emergency Response Coordination MEMA





#### EM01 - Emergency Response Coordination MSP



# EM01 - Emergency Response Coordination City/Town/County





## EM02 - Emergency Routing City/Town/County / City of Pittsfield



## EM02 - Emergency Routing City/Town/County / MassDOT - Highway Division



## EM02 - Emergency Routing City/Town/County / City of Springfield



## EM02 - Emergency Routing City/Town/County / Town of Greenfield



# EM02 - Emergency Routing City/Town/County / City of Northampton





# EM02 - Emergency Routing City/Town/County / Town of Amherst





# EM02 - Emergency Routing City/Town/County / Town of Great Barrington





## EM02 - Emergency Routing City/Town/County



### EM02 - Emergency Routing MSP



### EM03 - Mayday Support MSP



#### EM04 - Roadway Service Patrols MassDOT - Highway Division





#### EM05 - Transportation Infrastructure Protection MassDOT - Highway Division





# EM07 - Early Warning System City/Town/County





#### EM07 - Early Warning System MEMA



## EM