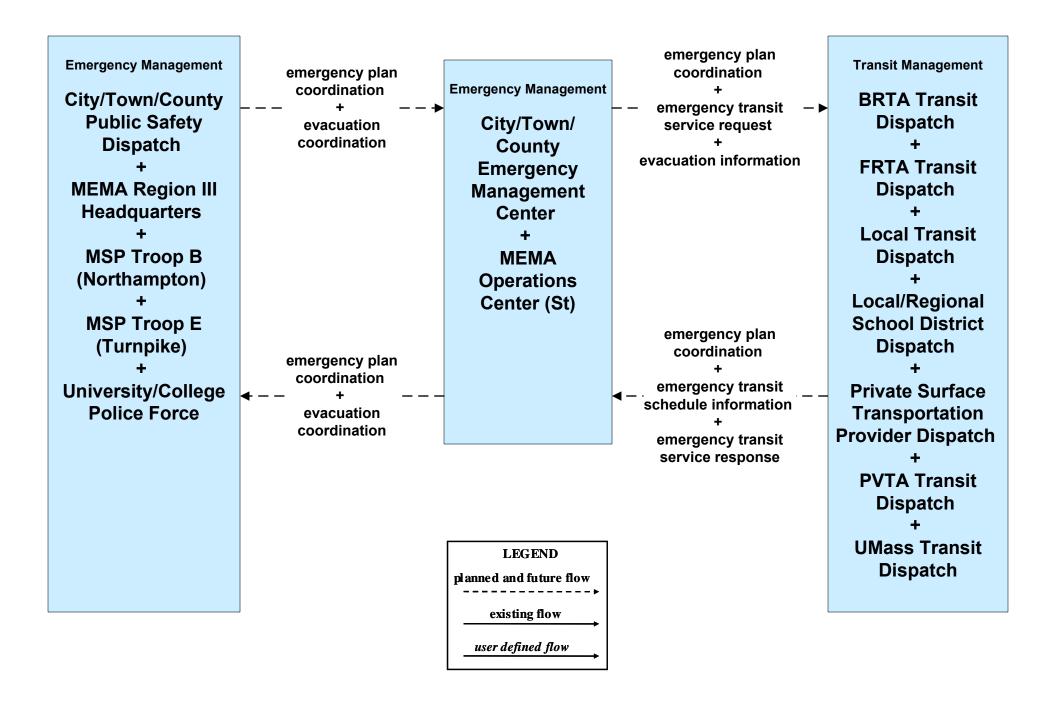

## EM09 - Evacuation and Reentry Management MEMA (2 of 2) (EM to EM, EM to TRMS)