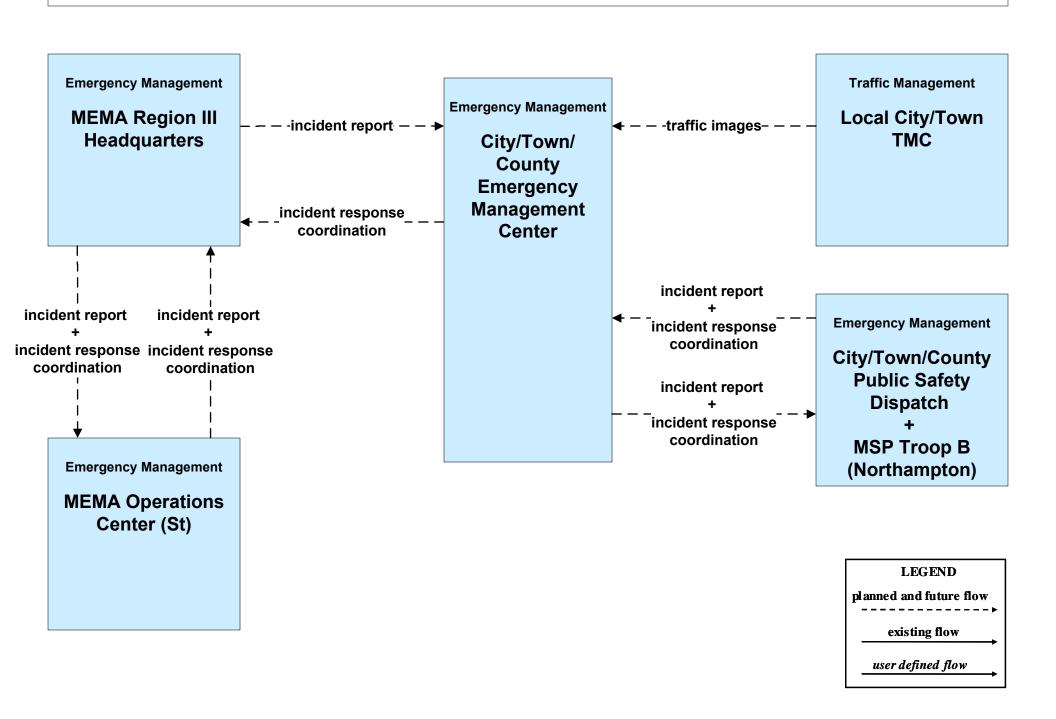

# Western Massachusetts Regional ITS Architecture

**Customized Market Package Diagrams** 

**Emergency Management (EM)** 

#### EM01 - Emergency Response Coordination Local City/Town/County



### EM01 - Emergency Response Coordination MEMA





#### EM01 - Emergency Response Coordination MSP



# EM01 - Emergency Response Coordination City/Town/County





## EM02 - Emergency Routing City/Town/County / City of Pittsfield



## EM02 - Emergency Routing City/Town/County / MassDOT - Highway Division



## EM02 - Emergency Routing City/Town/County / City of Springfield



## EM02 - Emergency Routing City/Town/County / Town of Greenfield



# EM02 - Emergency Routing City/Town/County / City of Northampton





# EM02 - Emergency Routing City/Town/County / Town of Amherst





# EM02 - Emergency Routing City/Town/County / Town of Great Barrington





## EM02 - Emergency Routing City/Town/County



### EM02 - Emergency Routing MSP



### EM03 - Mayday Support MSP



#### EM04 - Roa