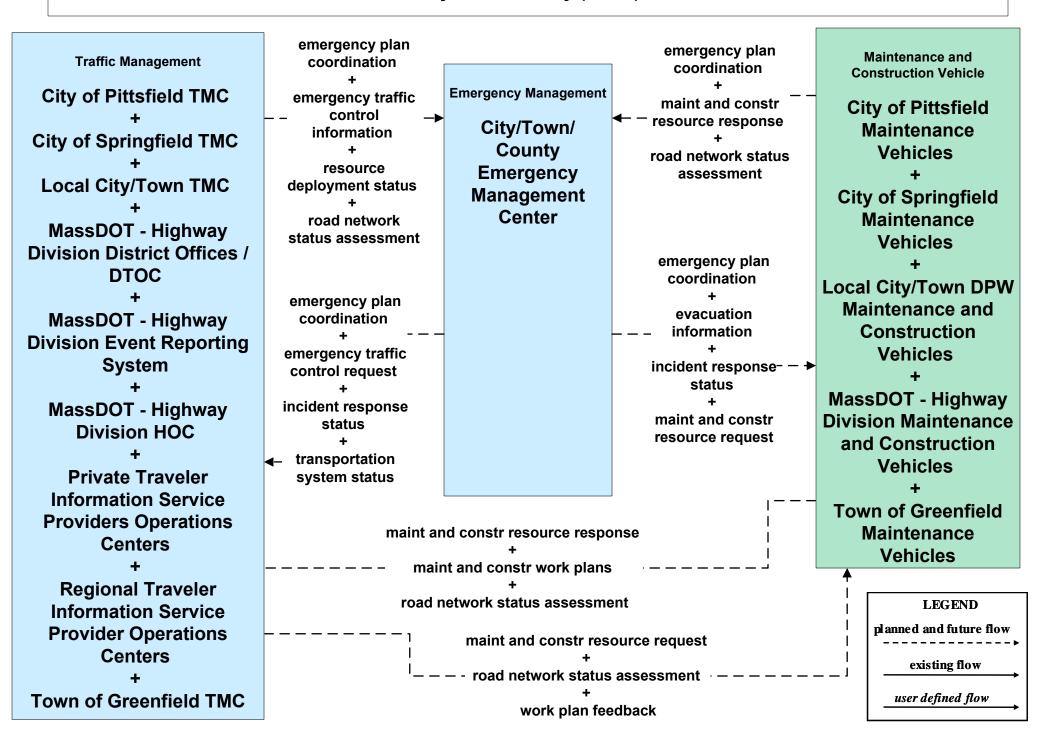

assDOT - Highway Division



## EM02 - Emergency Routing City/Town/County / City of Springfield



## EM02 - Emergency Routing City/Town/County / Town of Greenfield



# EM02 - Emergency Routing City/Town/County / City of Northampton





# EM02 - Emergency Routing City/Town/County / Town of Amherst





# EM02 - Emergency Routing City/Town/County / Town of Great Barrington





## EM02 - Emergency Routing City/Town/County



### EM02 - Emergency Routing MSP



### EM03 - Mayday Support MSP



#### EM04 - Roadway Service Patrols MassDOT - Highway Division





#### EM05 - Transportation Infrastructure Protection MassDOT - Highway Division





# EM07 - Early Warning System City/Town/County





#### EM07 - Early Warning System MEMA



## EM08 - Disaster Response City/Town/County (1 of 3)



## EM08 - Disaster Response City/Town/County (2 of 3)





## EM08 - Disaster Response City/Town/County (3 of 3)



# EM09 - Evacuation and Reentry Management MEMA (1 of 2) (EM to TM, EM to MCM)



## EM09 - Evacuation and Reentry Management MEMA (2 of 2) (EM to EM, EM to TRMS)