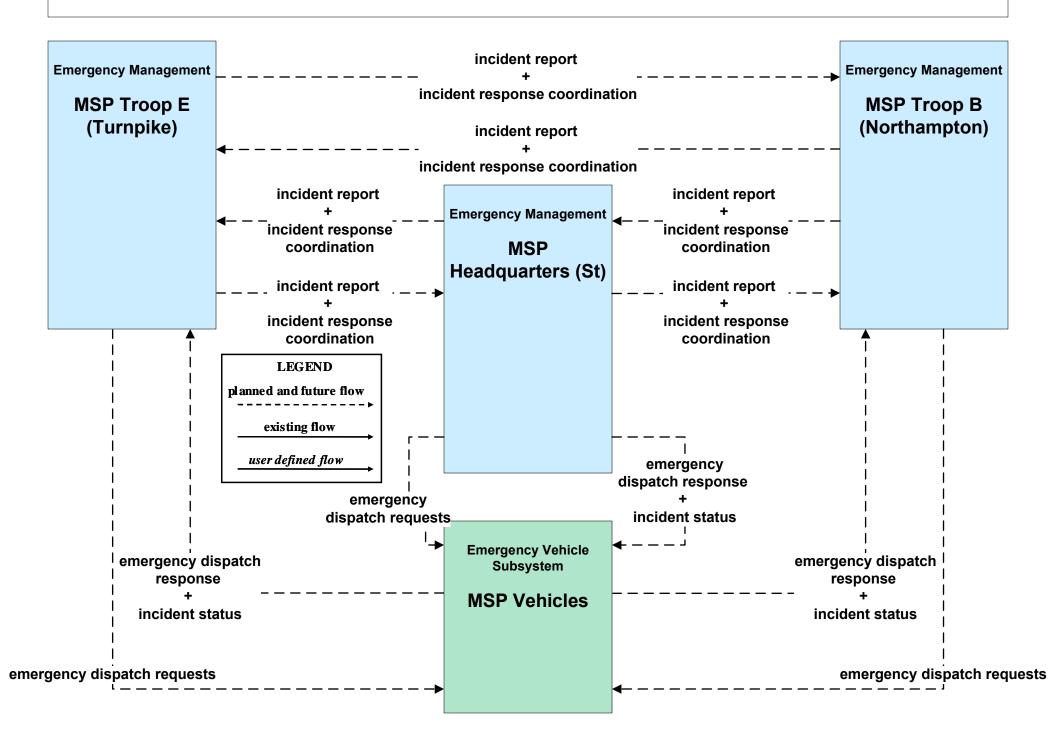

# Western Massachusetts Regional ITS Architecture

**Customized Market Package Diagrams** 

**Emergency Management (EM)** 

#### EM01 - Emergency Response Coordination Local City/Town/County



### EM01 - Emergency Response Coordination MEMA





#### EM01 - Emergency Response Coordination MSP



# EM01 - Emergency Response Coordination City/Town/County





## EM02 - Emergency Routing City/Town/County / City of Pittsfield



## EM02 - Emergency Routing City/Town/County / MassDOT - Highway Division



## EM02 - Emergency Routing City/Town/County / City of Springfield



## EM02 - Emergency Routing City/Town/County / Town of Greenfield



# EM02 - Emergency Routing City/Town/County / City of Northampton





# EM02 - Emergency Routing City/Town/County / Town of Amherst





# EM02 - Emergency Routing City/Town/County / Town of Great Barrington





## EM02 - Emergency Routing City/Town/County



### EM02 - Emergency Routing MSP



### EM03 - Mayday Support MSP



#### EM04 - Roadway Service Patrols MassDOT - Highway Division





#### EM05 - Transportation Infrastructure Protectio