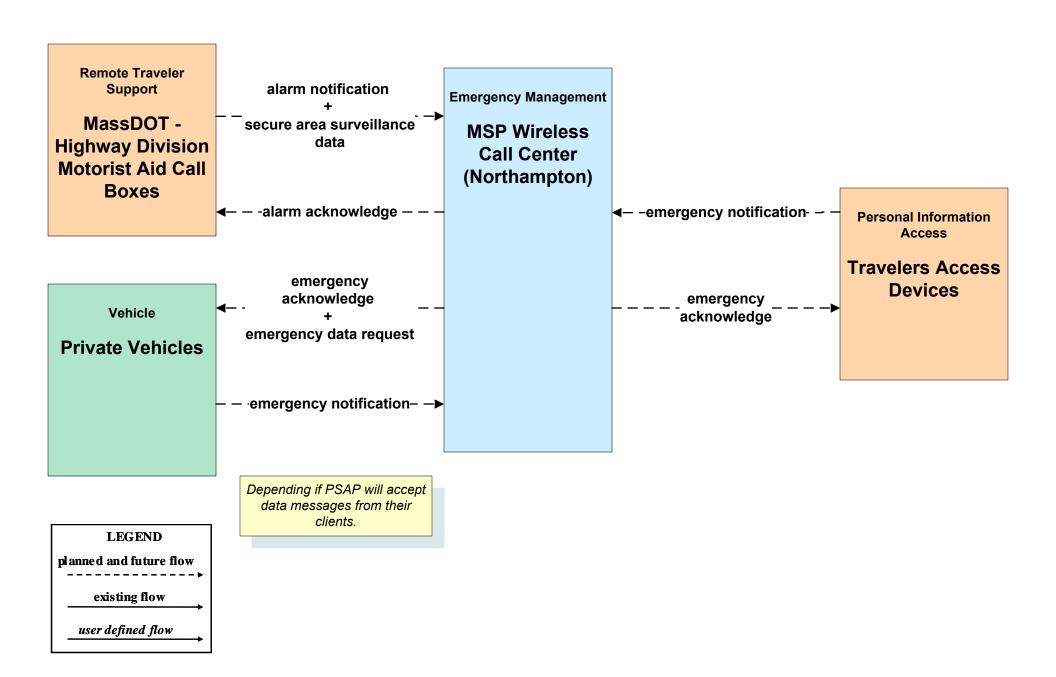

ity/Town/County



### EM01 - Emergency Response Coordination MEMA





#### EM01 - Emergency Response Coordination MSP



# EM01 - Emergency Response Coordination City/Town/County





## EM02 - Emergency Routing City/Town/County / City of Pittsfield



## EM02 - Emergency Routing City/Town/County / MassDOT - Highway Division



## EM02 - Emergency Routing City/Town/County / City of Springfield



## EM02 - Emergency Routing City/Town/County / Town of Greenfield



# EM02 - Emergency Routing City/Town/County / City of Northampton





# EM02 - Emergency Routing City/Town/County / Town of Amherst





# EM02 - Emergency Routing City/Town/County / Town of Great Barrington





## EM02 - Emergency Routing City/Town/County



### EM02 - Emergency Routing MSP



### EM03 - Mayday Support MSP



#### EM04 - Roadway Service Patrols MassDOT - Highway Division





#### EM05 - Transportation Infrastructure Protection MassDOT - Highway Division





# EM07 - Early Warning System City/Town/County





#### EM07 - Early Warning System MEMA



## EM08 - Disaster Response City/Town/County (1 of 3)



## EM08 - Disaster Response City/Town/County (2 of 3)





## EM08 - Disaster Response City/Town/County (3 of 3)



# EM09 - Evacuation and Reentry Management MEMA (1 of 2) (EM to TM, EM to MCM)



## EM09 - Evacuation and Reentry Management MEMA (2 of 2) (EM to EM, EM to TRMS)