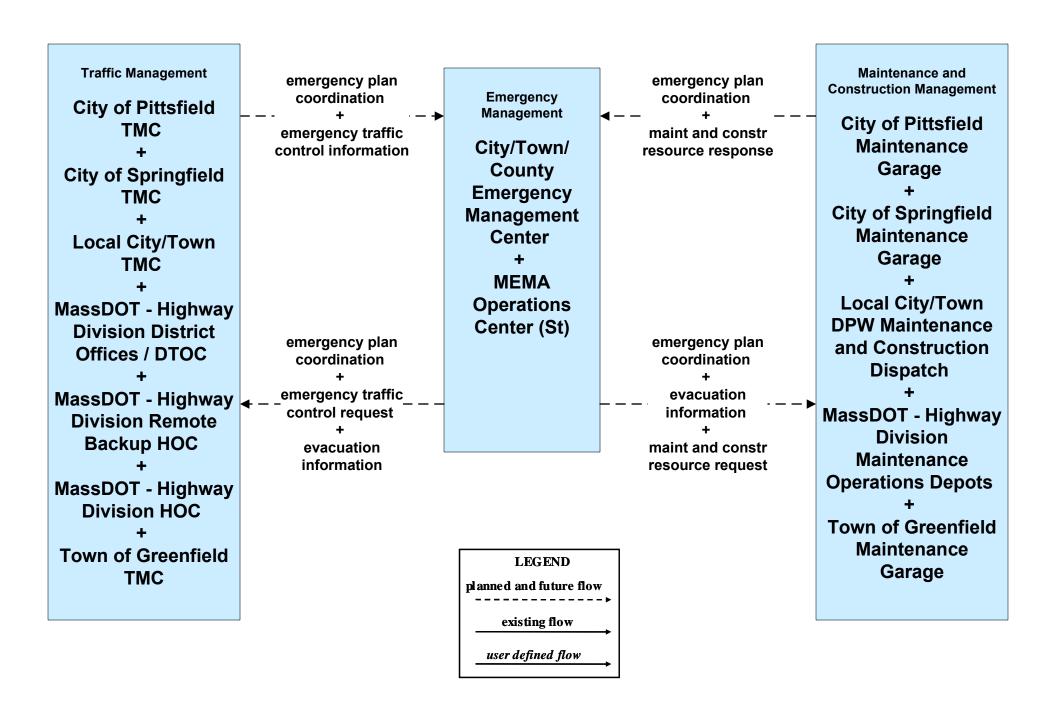

y/Town/County / City of Northampton





# EM02 - Emergency Routing City/Town/County / Town of Amherst





# EM02 - Emergency Routing City/Town/County / Town of Great Barrington





## EM02 - Emergency Routing City/Town/County



### EM02 - Emergency Routing MSP



### EM03 - Mayday Support MSP



#### EM04 - Roadway Service Patrols MassDOT - Highway Division





#### EM05 - Transportation Infrastructure Protection MassDOT - Highway Division





# EM07 - Early Warning System City/Town/County





#### EM07 - Early Warning System MEMA



## EM08 - Disaster Response City/Town/County (1 of 3)



## EM08 - Disaster Response City/Town/County (2 of 3)





## EM08 - Disaster Response City/Town/County (3 of 3)



# EM09 - Evacuation and Reentry Management MEMA (1 of 2) (EM to TM, EM to MCM)



## EM09 - Evacuation and Reentry Management MEMA (2 of 2) (EM to EM, EM to TRMS)