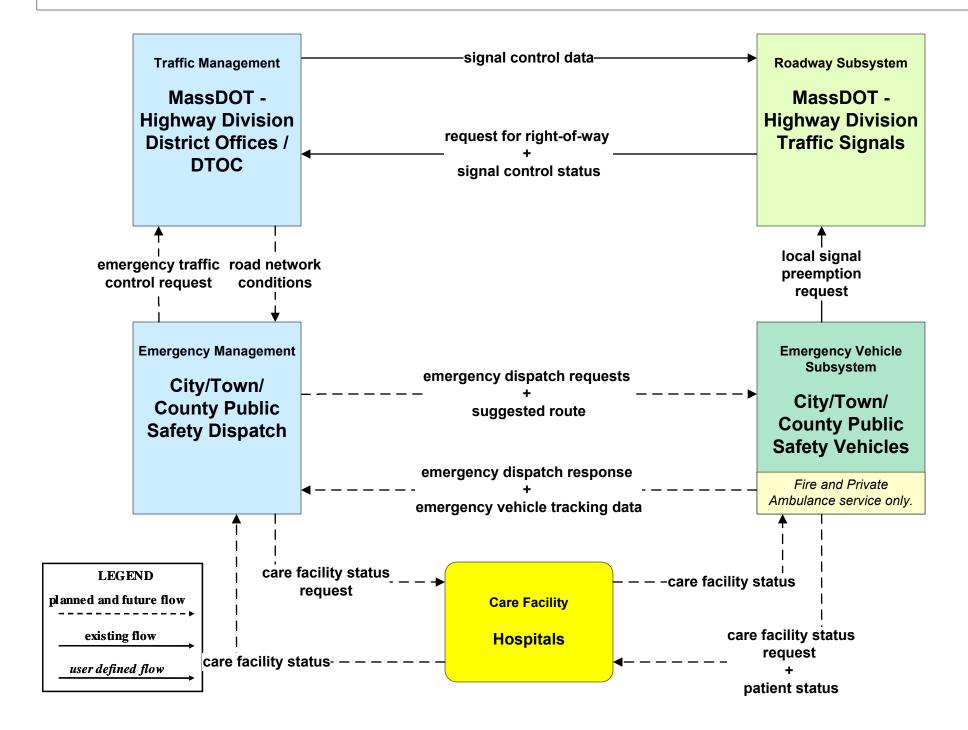

# Western Massachusetts Regional ITS Architecture

**Customized Market Package Diagrams** 

**Emergency Management (EM)** 

#### EM01 - Emergency Response Coordination Local City/Town/County



### EM01 - Emergency Response Coordination MEMA





#### EM01 - Emergency Response Coordination MSP



# EM01 - Emergency Response Coordination City/Town/County





## EM02 - Emergency Routing City/Town/County / City of Pittsfield



## EM02 - Emergency Routing City/Town/County / MassDOT - Highway Division



## EM02 - Emergency Routing City/Town/County / City of Springfield



## EM02 - Emergency Routing City/Town/County / Town of Greenfield



# EM02 - Emergency Routing City/Town/County / City of Northampton





# EM02 - Emergency Routing City/Town/County / Town of Amherst





# EM02 - Emergency Routing City/Town/County / Town of Great Barrington





## EM02 - Emergency Routing City/Town/County



### EM02 - Emergency Routing MSP



### EM03 - Mayday Support MSP



#### EM04 - Roadway Service Patrols MassDOT - Highway Division





#### EM05 - Transportation Infrastructure Protection MassDOT - Highway Division





# EM07 - Early Warning System City/Town/County





#### EM07 - Early Warning System MEMA



## EM08 - Disaster Response City/Town/County (1 of 3)



## EM08 - Disaster Respon