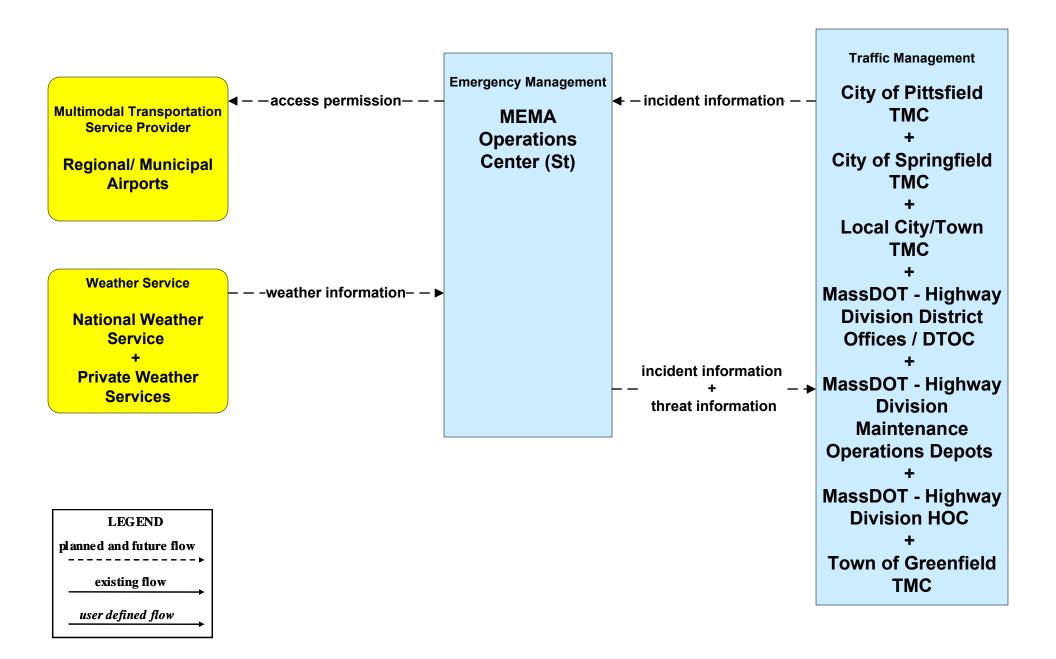

field



## EM02 - Emergency Routing City/Town/County / MassDOT - Highway Division



## EM02 - Emergency Routing City/Town/County / City of Springfield



## EM02 - Emergency Routing City/Town/County / Town of Greenfield



# EM02 - Emergency Routing City/Town/County / City of Northampton





# EM02 - Emergency Routing City/Town/County / Town of Amherst





# EM02 - Emergency Routing City/Town/County / Town of Great Barrington





## EM02 - Emergency Routing City/Town/County



### EM02 - Emergency Routing MSP



### EM03 - Mayday Support MSP



#### EM04 - Roadway Service Patrols MassDOT - Highway Division





#### EM05 - Transportation Infrastructure Protection MassDOT - Highway Division





# EM07 - Early Warning System City/Town/County





#### EM07 - Early Warning System MEMA



## EM08 - Disaster Response City/Town/County (1 of 3)



## EM08 - Disaster Response City/Town/County (2 of 3)





## EM08 - Disaster Response City/Town/County (3 of 3)



# EM09 - Evacuation and Reentry Management MEMA (1 of 2) (EM to TM, EM to MCM)



## EM09 - Evacuation and Reentry Management MEMA (2 of 2) (EM to EM, EM to TRMS)