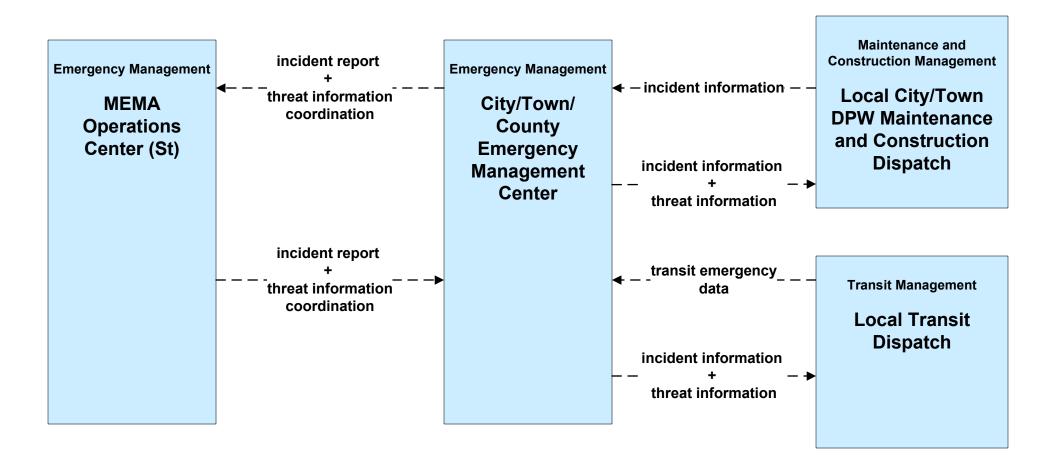

cy Routing City/Town/County / City of Pittsfield



## EM02 - Emergency Routing City/Town/County / MassDOT - Highway Division



## EM02 - Emergency Routing City/Town/County / City of Springfield



## EM02 - Emergency Routing City/Town/County / Town of Greenfield



# EM02 - Emergency Routing City/Town/County / City of Northampton





# EM02 - Emergency Routing City/Town/County / Town of Amherst





# EM02 - Emergency Routing City/Town/County / Town of Great Barrington





## EM02 - Emergency Routing City/Town/County



### EM02 - Emergency Routing MSP



### EM03 - Mayday Support MSP



#### EM04 - Roadway Service Patrols MassDOT - Highway Division





#### EM05 - Transportation Infrastructure Protection MassDOT - Highway Division





# EM07 - Early Warning System City/Town/County





#### EM07 - Early Warning System MEMA



## EM08 - Disaster Response City/Town/County (1 of 3)



## EM08 - Disaster Response City/Town/County (2 of 3)





## EM08 - Disaster Response City/Town/County (3 of 3)



# EM09 - Evacuation and Reentry Management MEMA (1 of 2) (EM to TM, EM to MCM)



## EM09 - Evacuation and Reentry Management MEMA (2 of 2) (EM to EM, EM to TRMS)