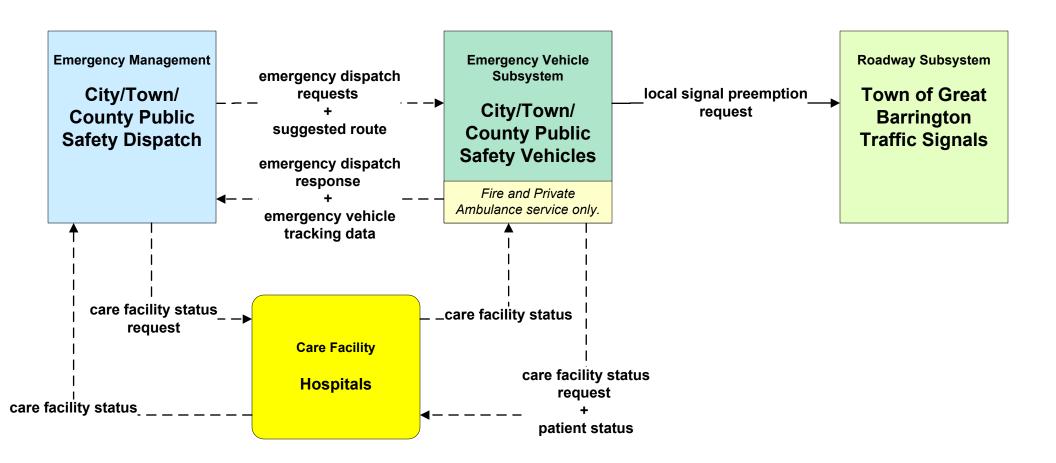

tomized Market Package Diagrams** 

**Emergency Management (EM)** 

#### EM01 - Emergency Response Coordination Local City/Town/County



### EM01 - Emergency Response Coordination MEMA





#### EM01 - Emergency Response Coordination MSP



# EM01 - Emergency Response Coordination City/Town/County





## EM02 - Emergency Routing City/Town/County / City of Pittsfield



## EM02 - Emergency Routing City/Town/County / MassDOT - Highway Division



## EM02 - Emergency Routing City/Town/County / City of Springfield



## EM02 - Emergency Routing City/Town/County / Town of Greenfield



# EM02 - Emergency Routing City/Town/County / City of Northampton





# EM02 - Emergency Routing City/Town/County / Town of Amherst





# EM02 - Emergency Routing City/Town/County / Town of Great Barrington





## EM02 - Emergency Routing City/Town/County



### EM02 - Emergency Routing MSP



### EM03 - Mayday Support MSP



#### EM04 - Roadway Service Patrols MassDOT - Highway Division





#### EM05 - Transportation Infrastructure Protection MassDOT - Highway Division





# EM07 - Early Warning System City/Town/County





#### EM07 - Early Warning System MEMA



## EM08 - Disaster Response City/Town/County (1 of 3)



## EM08 - Disaster Response City/Town/County (2 of 3)





## EM08 - Disaster Response City/Town/County (3 of 3)



# EM09 - Evacuation and Reentry Management MEMA (1 of 2) (EM to TM, EM to MCM)



## EM09 - Evacuation and Reentry Management MEMA (2 of 2) (EM to EM, EM to TRMS)