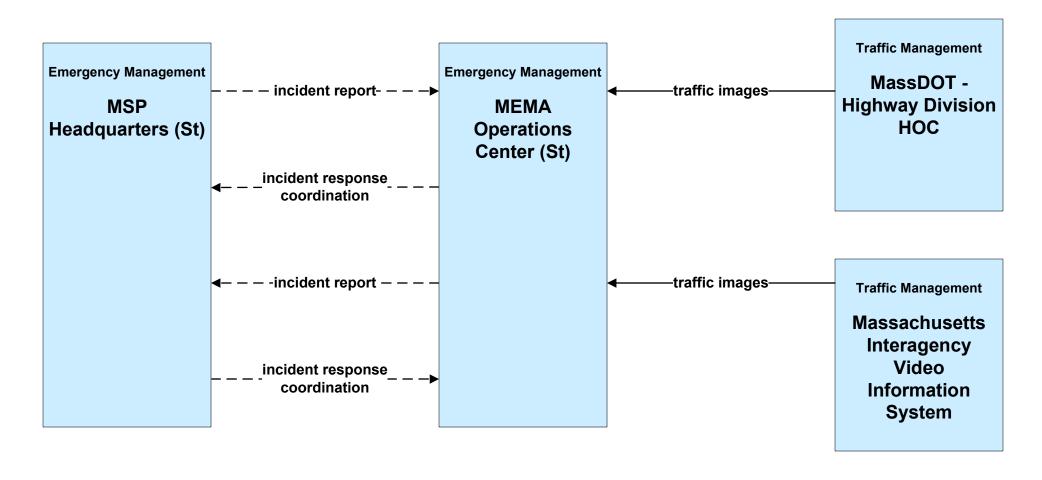

# Western Massachusetts Regional ITS Architecture

**Customized Market Package Diagrams** 

**Emergency Management (EM)** 

#### EM01 - Emergency Response Coordination Local City/Town/County



### EM01 - Emergency Response Coordination MEMA





#### EM01 - Emergency Response Coordination MSP



# EM01 - Emergency Response Coordination City/Town/County





## EM02 - Emergency Routing City/Town/County / City of Pittsfield



## EM02 - Emergency Routing City/Town/County / MassDOT - Highway Division



## EM02 - Emergency Routing City/Town/County / City of Springfield



## EM02 - Emergency Routing City/Town/County / Town of Greenfield



# EM02 - Emergency Routing City/Town/County / City of Northampton





# EM02 - Emergency Routing City/Town/County / Town of Amherst





# EM02 - Emergency Routing City/Town/County / Town of Great Barrington





## EM02 - Emergency Routing City/Town/County



### EM02 - Emergency Routing MSP



### EM03 - Mayday Support MSP



#### EM04 - Roadway Service Patrols MassDOT - Highway Division