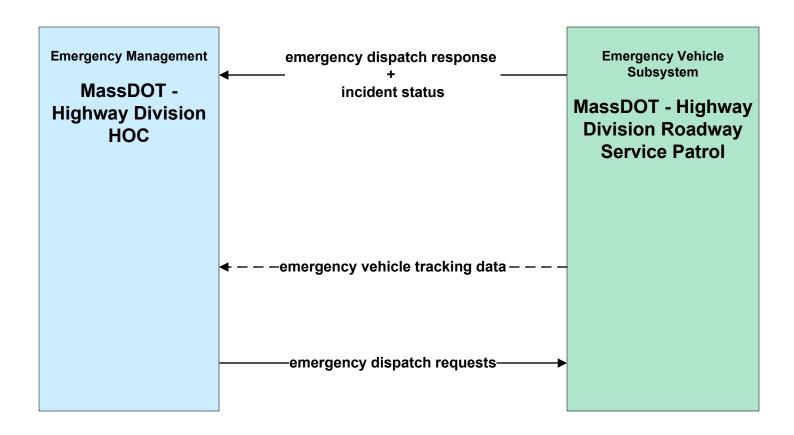

#### EM01 - Emergency Response Coordination MSP



# EM01 - Emergency Response Coordination City/Town/County





## EM02 - Emergency Routing City/Town/County / City of Pittsfield



## EM02 - Emergency Routing City/Town/County / MassDOT - Highway Division



## EM02 - Emergency Routing City/Town/County / City of Springfield



## EM02 - Emergency Routing City/Town/County / Town of Greenfield



# EM02 - Emergency Routing City/Town/County / City of Northampton





# EM02 - Emergency Routing City/Town/County / Town of Amherst





# EM02 - Emergency Routing City/Town/County / Town of Great Barrington





## EM02 - Emergency Routing City/Town/County



### EM02 - Emergency Routing MSP



### EM03 - Mayday Support MSP



#### EM04 - Roadway Service Patrols MassDOT - Highway Division





#### EM05 - Transportation Infrastructure Protection MassDOT - Highway Division





# EM07 - Early Warning System City/Town/County





#### EM07 - Early Warning System MEMA



## EM08 - Disaster Response City/Town/County (1 of 3)



## EM08 - Disaster Response City/Town/County (2 of 3)





## EM08 - Disaster Response City/Town/County (3 of 3)



# EM09 - Evacuation and Reentry Management MEMA (1 of 2) (EM to TM, EM to MCM)



## EM09 - Evacuation and Reentry Management MEMA (2 of 2) (EM to EM, EM to TRMS)