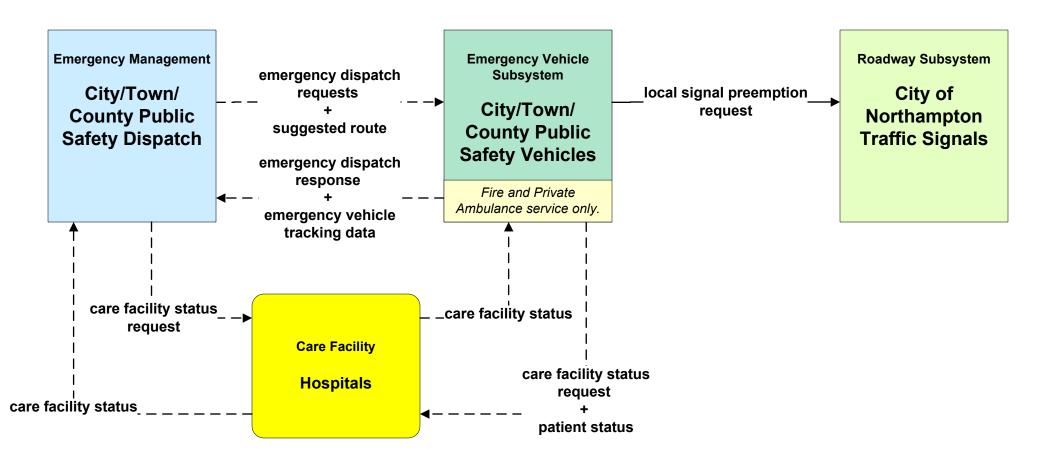

# Western Massachusetts Regional ITS Architecture

**Customized Market Package Diagrams** 

**Emergency Management (EM)** 

#### EM01 - Emergency Response Coordination Local City/Town/County



### EM01 - Emergency Response Coordination MEMA





#### EM01 - Emergency Response Coordination MSP



# EM01 - Emergency Response Coordination City/Town/County





## EM02 - Emergency Routing City/Town/County / City of Pittsfield



## EM02 - Emergency Routing City/Town/County / MassDOT - Highway Division



## EM02 - Emergency Routing City/Town/County / City of Springfield



## EM02 - Emergency Routing City/Town/County / Town of Greenfield



# EM02 - Emergency Routing City/Town/County / City of Northampton





# EM02 - Emergency Routing City/Town/County / Town of Amherst





# EM02 - Emergency Routing City/Town/County / Town of Great Barrington





## EM02 - Emergency Routing City/Town/County



### EM02 - Emergency Routing MSP



### EM03 - Mayday Support MSP



#### EM04 - Roadway Service Patrols MassDOT - Highway Division





#### EM05 - Transportation Infrastructure Protection MassDOT - Highway Division





# EM07 - Early Warning System City/Town/County





#### EM07 - Early Warning System MEMA



## EM08 - Disaster Response City/Town/County (1 of 3)



## EM08 - Disaster Response City/Town/County (2 of 3)





## EM08 - Disaster Response City/Town/County (3 of 3)



# EM09 - Evacuation and Reentry Management MEMA (1 of 2) (EM to TM, EM to MCM)



## EM09 - Evacuation and Reentry Ma