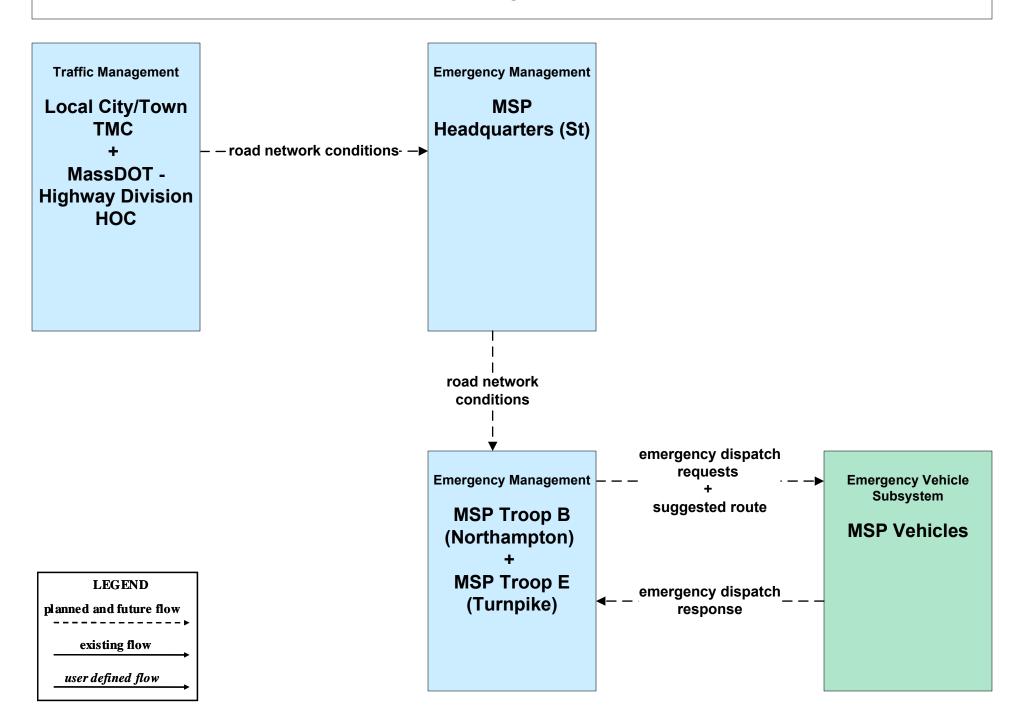

ncy Response Coordination Local City/Town/County



### EM01 - Emergency Response Coordination MEMA





#### EM01 - Emergency Response Coordination MSP



# EM01 - Emergency Response Coordination City/Town/County





## EM02 - Emergency Routing City/Town/County / City of Pittsfield



## EM02 - Emergency Routing City/Town/County / MassDOT - Highway Division



## EM02 - Emergency Routing City/Town/County / City of Springfield



## EM02 - Emergency Routing City/Town/County / Town of Greenfield



# EM02 - Emergency Routing City/Town/County / City of Northampton





# EM02 - Emergency Routing City/Town/County / Town of Amherst





# EM02 - Emergency Routing City/Town/County / Town of Great Barrington





## EM02 - Emergency Routing City/Town/County



### EM02 - Emergency Routing MSP



### EM03 - Mayday Support MSP



#### EM04 - Roadway Service Patrols MassDOT - Highway Division





#### EM05 - Transportation Infrastructure Protection MassDOT - Highway Division





# EM07 - Early Warning System City/Town/County





#### EM07 - Early Warning System MEMA



## EM08 - Disaster Response City/Town/County (1 of 3)



## EM08 - Disaster Response City/Town/County (2 of 3)





## EM08 - Disaster Response City/Town/County (3 of 3)



# EM09 - Evacuation and Reentry Management MEMA (1 of 2) (EM to TM, EM to MCM)



## EM09 - Evacuation and Reentry Management MEMA (2 of 2) (EM to EM, EM to TRMS)