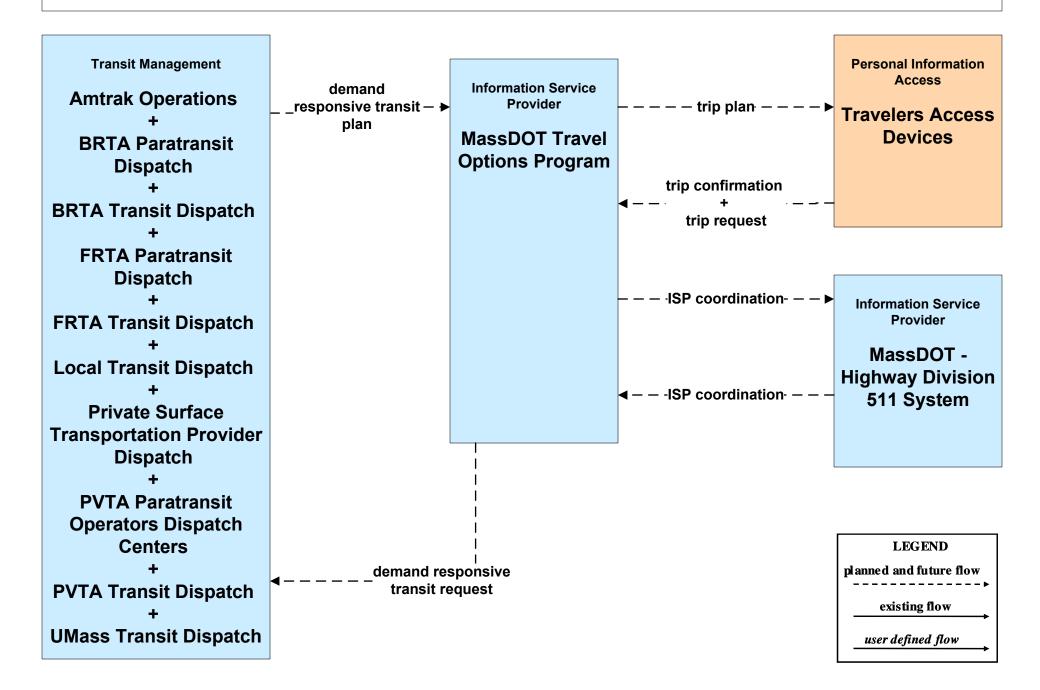

# Western Massachusetts Regional ITS Architecture

# **Customized Market Package Diagrams**

**Advanced Traveler Information Systems (ATIS)** 

#### ATIS02 - Interactive Traveler Information MassDOT - Highway Division





# ATIS02 - Interactive Traveler Information Private Traveler Information Service Providers (2 of 2)



user defined flow

# ATIS02 - Interactive Traveler Information Local City/Town



#### ATIS02 - Interactive Traveler Information Regional Traveler Information Service Providers



# ATIS05 - ISP Based Route Guidance Private Traveler Information Service Providers





#### ATIS08 - Dynamic Ridesharing MassDOT Travel Options Program