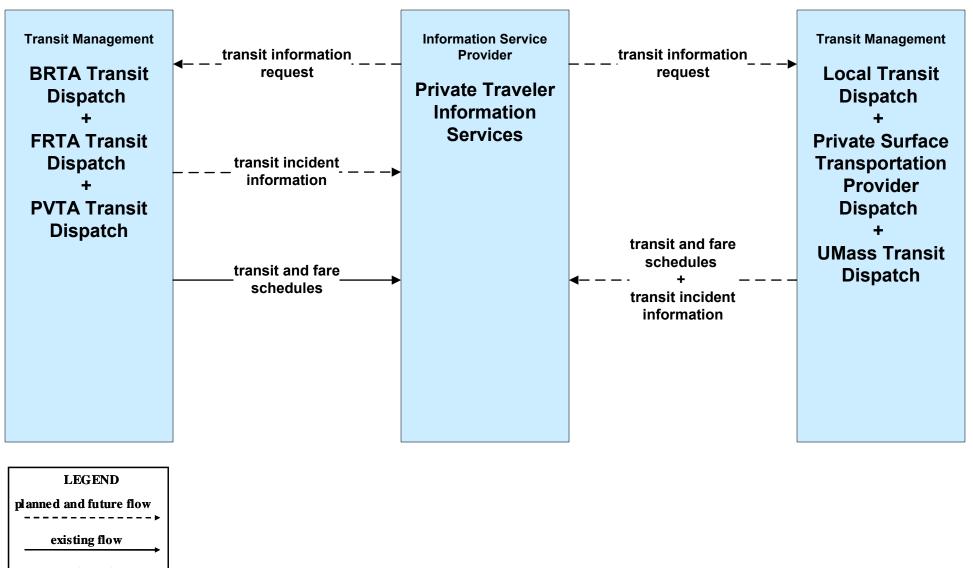

# ATIS02 - Interactive Traveler Information Private Traveler Information Service Providers (2 of 2)

user defined flow