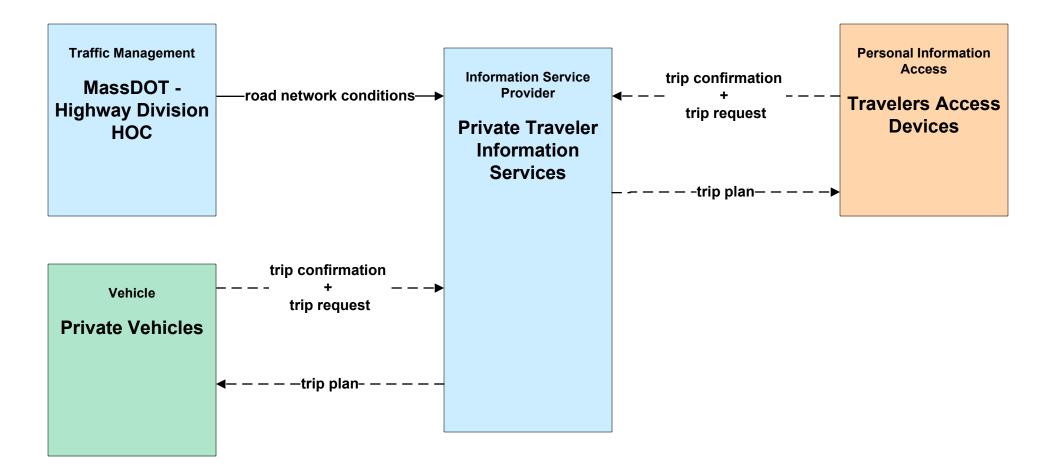

# ATIS02 - Interactive Traveler Information Private Traveler Information Service Providers (2 of 2)

user defined flow

# ATIS05 - ISP Based Route Guidance Private Traveler Information Service Providers