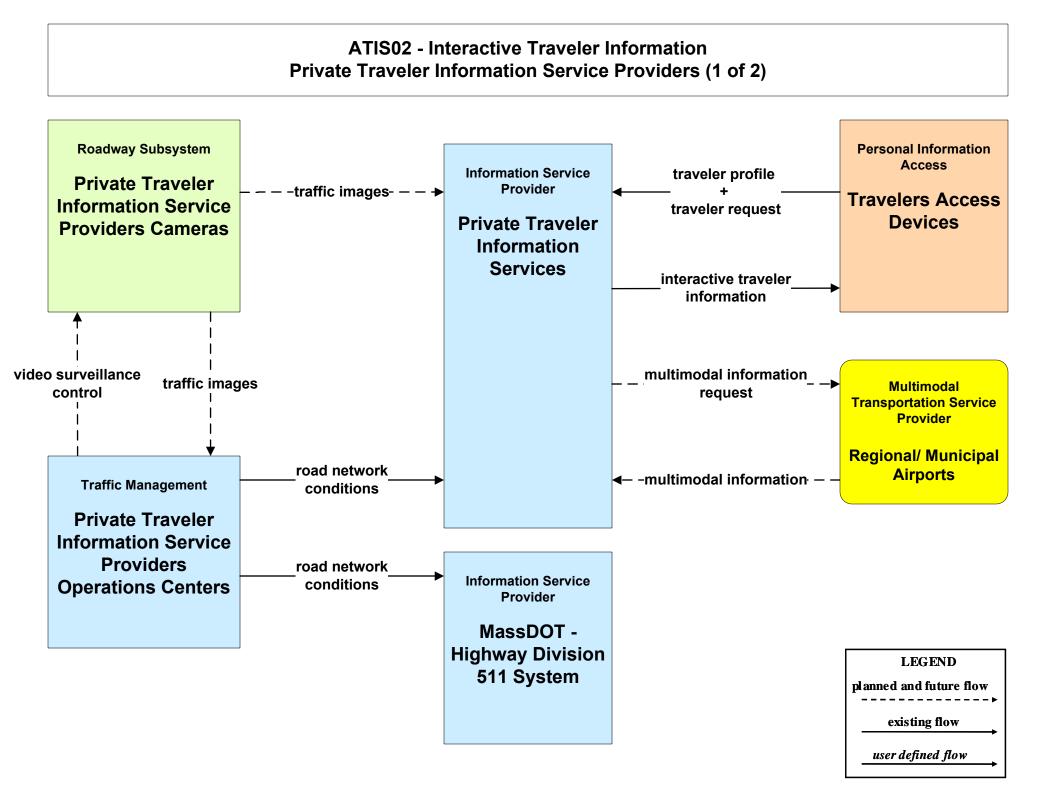

# ATIS02 - Interactive Traveler Information Private Traveler Information Service Providers (2 of 2)

user defined flow