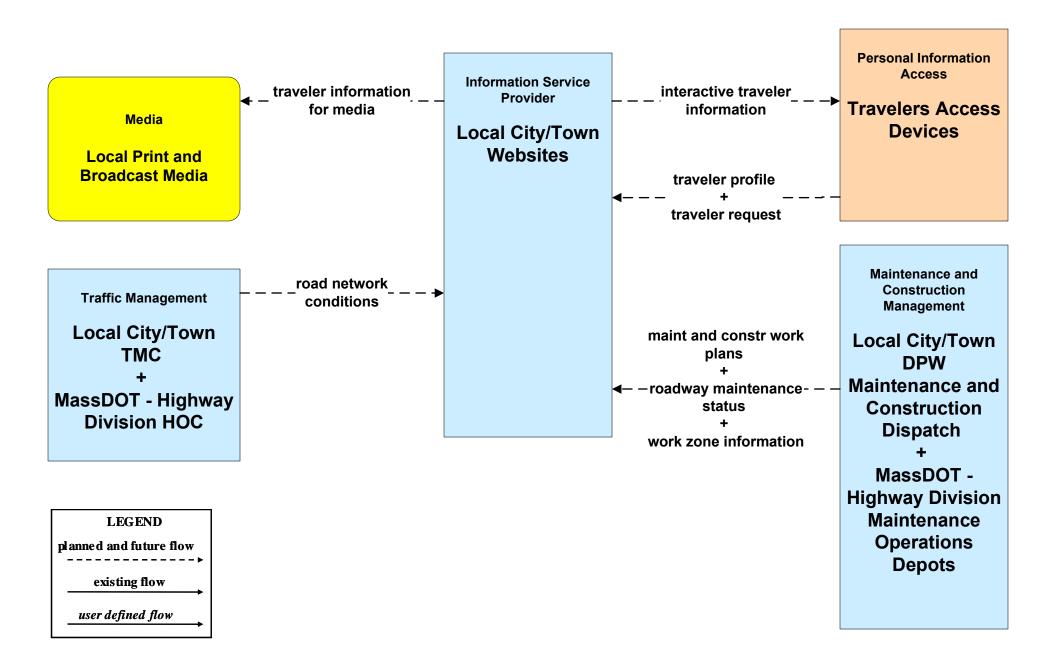

# Western Massachusetts Regional ITS Architecture

# **Customized Market Package Diagrams**

**Advanced Traveler Information Systems (ATIS)** 

#### ATIS02 - Interactive Traveler Information MassDOT - Highway Division





# ATIS02 - Interactive Traveler Information Private Traveler Information Service Providers (2 of 2)



user defined flow

# ATIS02 - Interactive Traveler Information Local City/Town



#### ATIS02 - Interactive Traveler Information Regional Traveler Information Service Providers



# ATIS05 - ISP Based Route Guidance Private Traveler Information Service Providers





#### ATIS08 - Dynamic Ridesharing MassDOT Travel Options Program