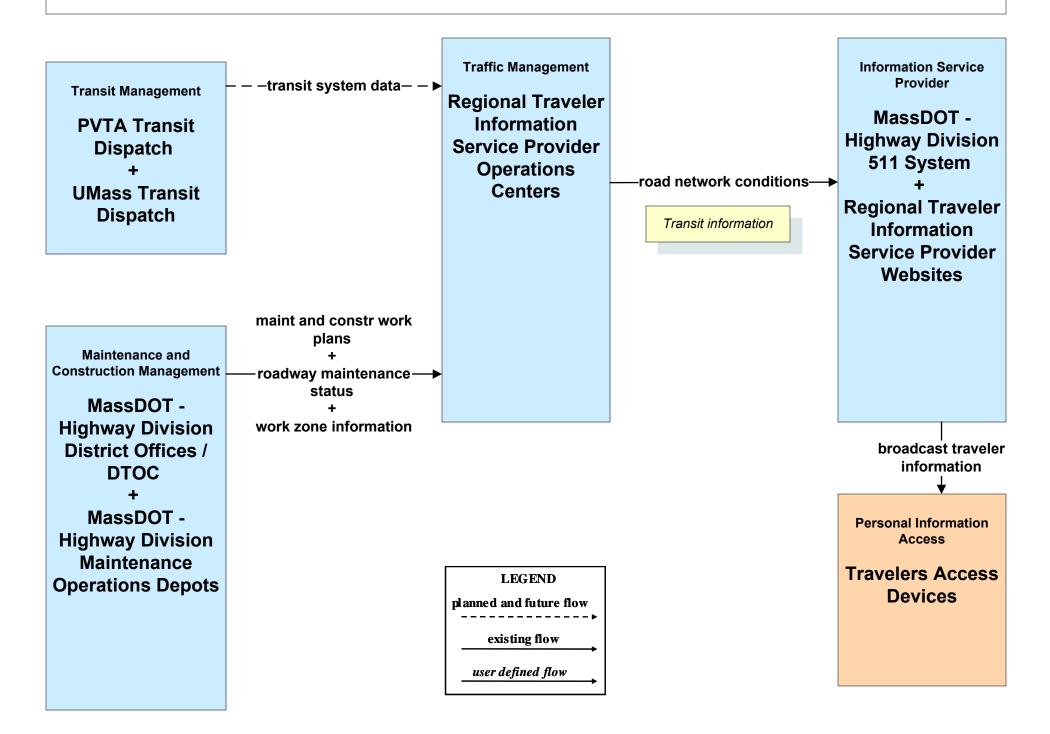

#### ATIS02 - Interactive Traveler Information Regional Traveler Information Service Providers