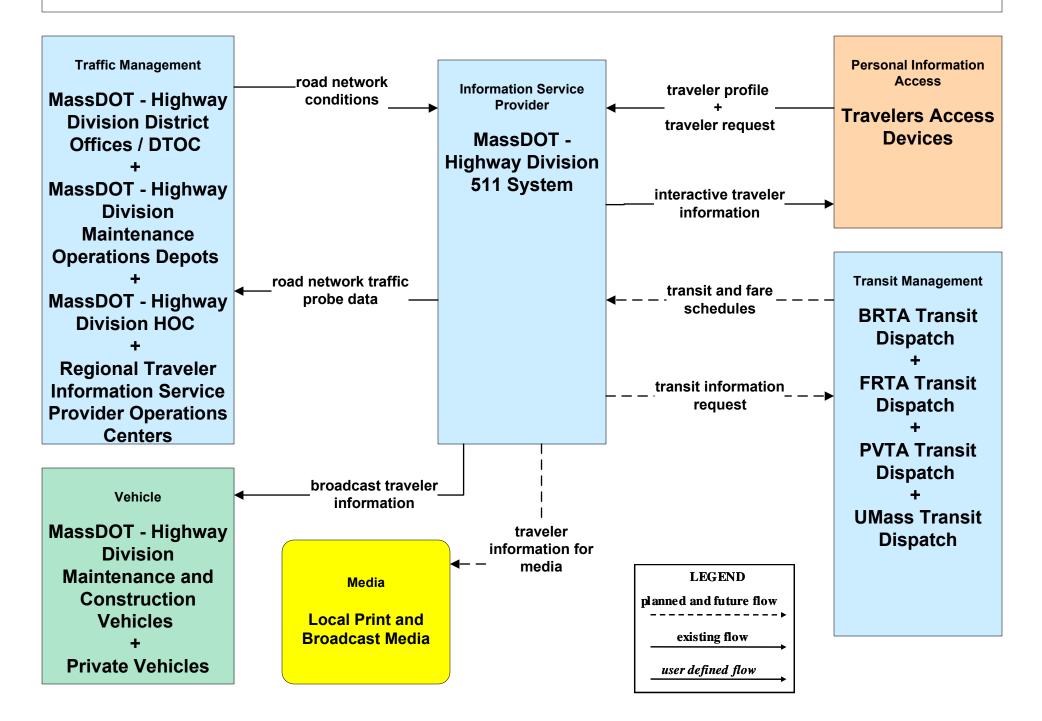

# Western Massachusetts Regional ITS Architecture

# **Customized Market Package Diagrams**

**Advanced Traveler Information Systems (ATIS)** 

#### ATIS02 - Interactive Traveler Information MassDOT - Highway Division





# ATIS02 - Interactive Traveler Information Private Traveler Information Service Providers (2 of 2)



user defined flow

# ATIS02 - Interactive Traveler Information Local City/Town



#### ATIS02 - Interactive Traveler Information Regional Traveler Information Service Providers



# ATIS05 - ISP Based Route Guidance Private Traveler Information Service Providers





#### ATIS08 - Dynamic Ridesharing MassDOT Travel Options Program