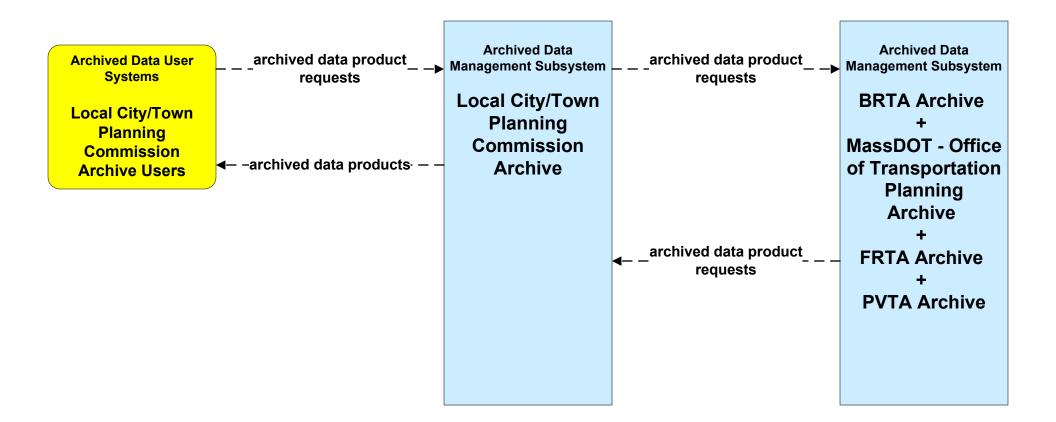

Regional ITS Architecture

# **Customized Market Package Diagrams**

Archived Data (AD)

#### AD1 - ITS Data Mart MassDOT - Highway Division



# AD1 - ITS Data Mart Regional Traveler Information Service Providers





## AD1 - ITS Data Mart MassDOT - RMV Crash Report Database





# AD1 - ITS Data Mart Transit Archives (1 of 2)











#### AD1 - ITS Data Mart Regional Tourism Archives (1 of 2)





#### AD1 - ITS Data Mart Regional Tourism Archives (2 of 2)





### AD3 - ITS Virtual Data Warehouse MassDOT - Office of Transportation Planning



# AD3 - ITS Data Warehouse Pioneer Valley Regional Planning Commissions Archives





#### AD3 - ITS Data Warehouse Berkshire Regional Planning Commissions Archives





## AD3 - ITS Data Warehouse Local City/Town Planning Commission Archive





# AD3 - ITS Data Warehouse Franklin Regional Council of Governments Archives