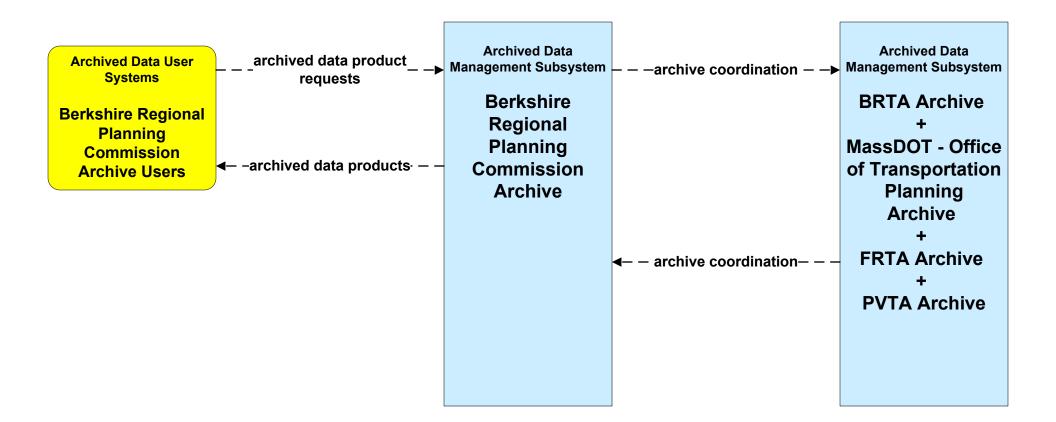

# Western Massachusetts Regional ITS Architecture

# **Customized Market Package Diagrams**

Archived Data (AD)

#### AD1 - ITS Data Mart MassDOT - Highway Division



# AD1 - ITS Data Mart Regional Traveler Information Service Providers





## AD1 - ITS Data Mart MassDOT - RMV Crash Report Database





# AD1 - ITS Data Mart Transit Archives (1 of 2)











#### AD1 - ITS Data Mart Regional Tourism Archives (1 of 2)





#### AD1 - ITS Data Mart Regional Tourism Archives (2 of 2)





### AD3 - ITS Virtual Data Warehouse MassDOT - Office of Transportation Planning



# AD3 - ITS Data Warehouse Pioneer Valley Regional Planning Commissions Archives





#### AD3 - ITS Data Warehouse Berkshire Regional Planning Commissions Archives





## AD3 - ITS Data Warehouse Local City/Town Planning Commission Archive





# AD3 - ITS Data Warehouse Franklin Regional Council of Governments Archives