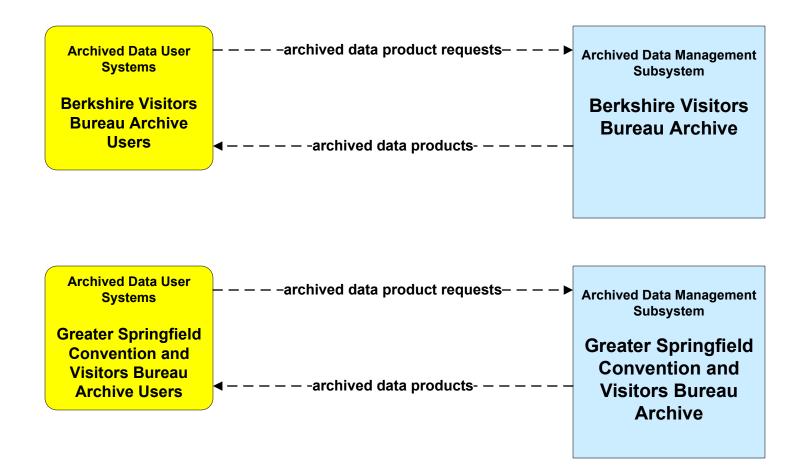

#### AD1 - ITS Data Mart Regional Tourism Archives (1 of 2)

#### AD1 - ITS Data Mart Regional Tourism Archives (2 of 2)