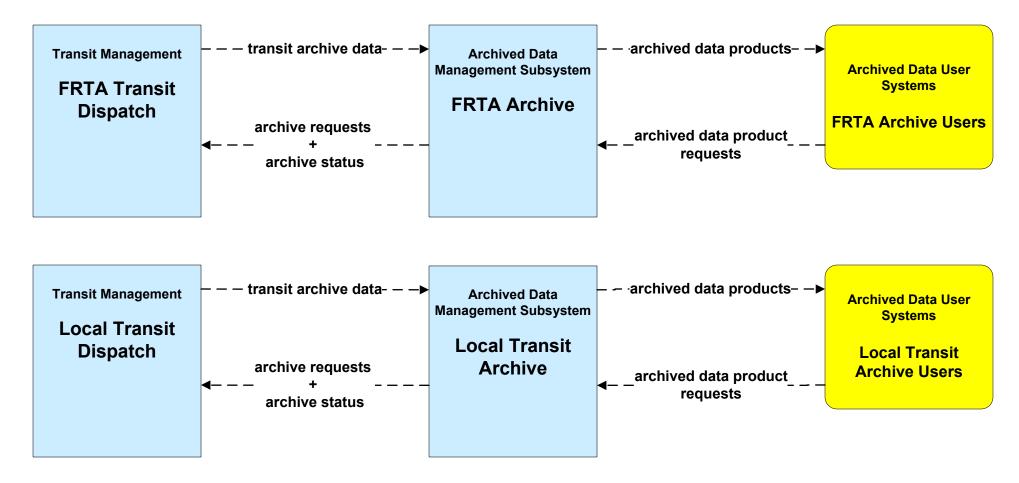

# Western Massachusetts Regional ITS Architecture

# **Customized Market Package Diagrams**

Archived Data (AD)

#### AD1 - ITS Data Mart MassDOT - Highway Division



# AD1 - ITS Data Mart Regional Traveler Information Service Providers





## AD1 - ITS Data Mart MassDOT - RMV Crash Report Database





# AD1 - ITS Data Mart Transit Archives (1 of 2)











#### AD1 - ITS Data Mart Regional Tourism Archives (1 of 2)





#### AD1 - ITS Data Mart Regional Tourism Archives (2 of 2)





### AD3 - ITS Virtual Data Warehouse MassDOT - Office of Transportation Planning



# AD3 - ITS Data Warehouse Pioneer Valley Regional Planning Commissions Archives





#### AD3 - ITS Data Warehouse Berkshire Regional Planning Commissions Archives





## AD3 - ITS Data Warehouse Local City/Town Planning Commission Archive





# AD3 - ITS Data Warehouse Franklin Regional Council of Governments Archives