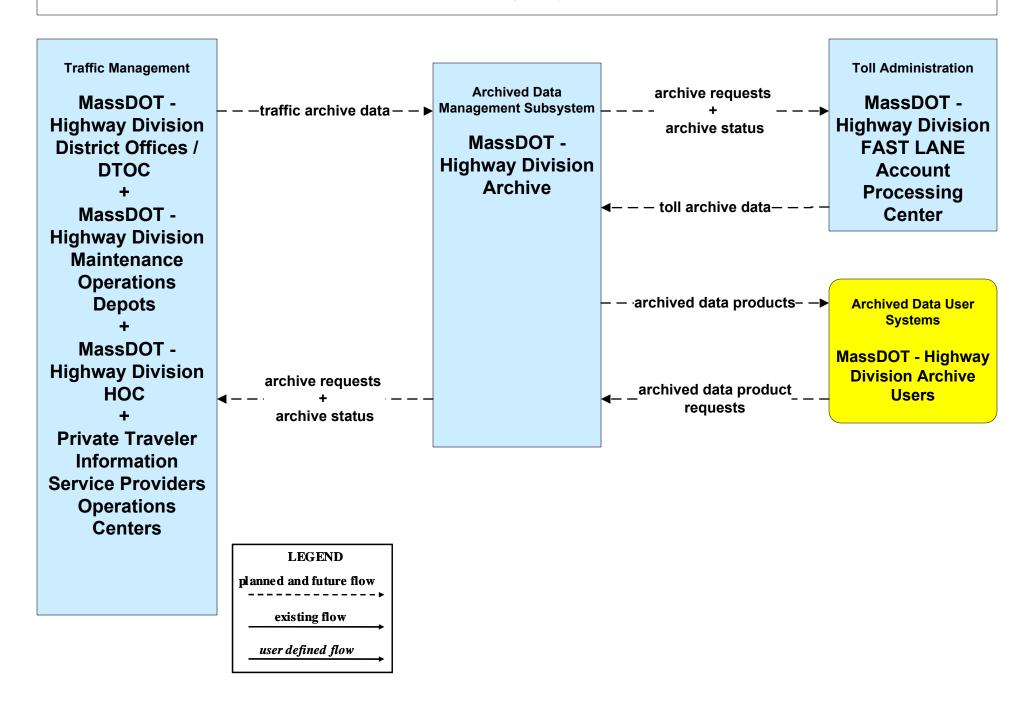

# Western Massachusetts Regional ITS Architecture

# **Customized Market Package Diagrams**

Archived Data (AD)

#### AD1 - ITS Data Mart MassDOT - Highway Division



# AD1 - ITS Data Mart Regional Traveler Information Service Providers





## AD1 - ITS Data Mart MassDOT - RMV Crash Report Database





# AD1 - ITS Data Mart Transit Archives (1 of 2)











#### AD1 - ITS Data Mart Regional Tourism Archives (1 of 2)





#### AD1 - ITS Data Mart Regional Tourism Archives (2 of 2)





### AD3 - ITS Virtual Data Warehouse MassDOT - Office of Transportation Planning



# AD3 - ITS Data Warehouse Pioneer Valley Regional Planning Commissions Archives





#### AD3 - ITS Data Warehouse Berkshire Regional Planning Commissions Archives





## AD3 - ITS Data Warehouse Local City/Town Planning Commission Archive





# AD3 - ITS Data Warehouse Franklin Regional Council of Governments Archives