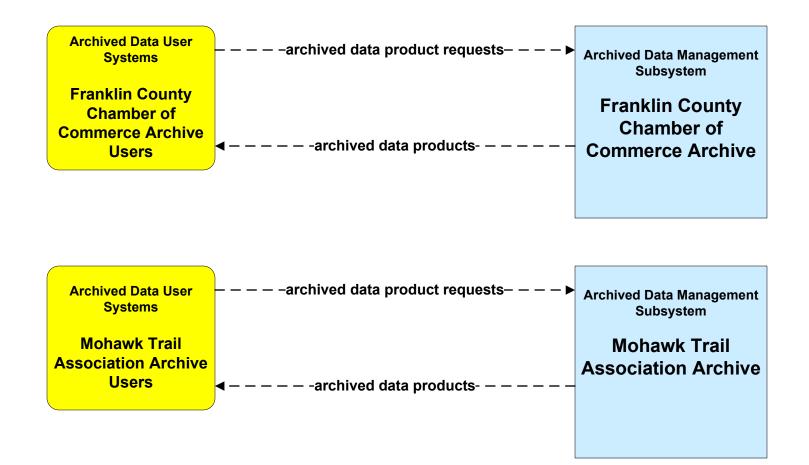

#### AD1 - ITS Data Mart Regional Tourism Archives (1 of 2)

#### AD1 - ITS Data Mart Regional Tourism Archives (2 of 2)