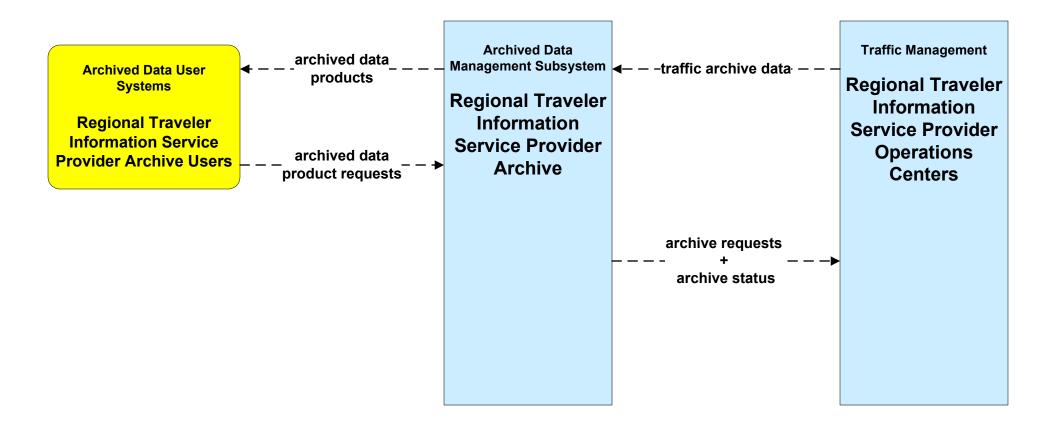

# Western Massachusetts Regional ITS Architecture

# **Customized Market Package Diagrams**

Archived Data (AD)

#### AD1 - ITS Data Mart MassDOT - Highway Division



# AD1 - ITS Data Mart Regional Traveler Information Service Providers





## AD1 - ITS Data Mart MassDOT - RMV Crash Report Database





# AD1 - ITS Data Mart Transit Archives (1 of 2)











#### AD1 - ITS Data Mart Regional Tourism Archives (1 of 2)





#### AD1 - ITS Data Mart Regional Tourism Archives (2 of 2)





### AD3 - ITS Virtual Data Warehouse MassDOT - Office of Transportation Planning



# AD3 - ITS Data Warehouse Pioneer Valley Regional Planning Commissions Archives





#### AD3 - ITS Data Warehouse Berkshire Regional Planning Commissions Archives





## AD3 - ITS Data Warehouse Local City/Town Planning Commission Archive





# AD3 - ITS Data Warehouse Franklin Regional Council of Governments Archives