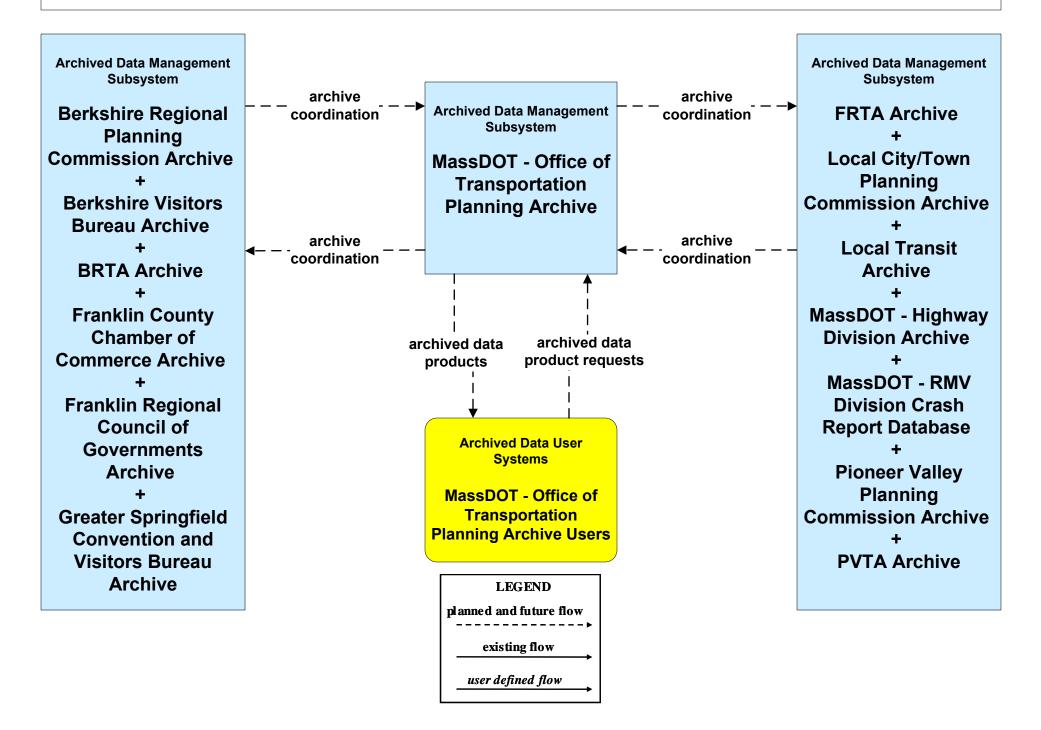

### AD3 - ITS Virtual Data Warehouse MassDOT - Office of Transportation Planning

# AD3 - ITS Data Warehouse Pioneer Valley Regional Planning Commissions Archives

#### AD3 - ITS Data Warehouse Berkshire Regional Planning Commissions Archives

## AD3 - ITS Data Warehouse Local City/Town Planning Commission Archive

# AD3 - ITS Data Warehouse Franklin Regional Council of Governments Archives