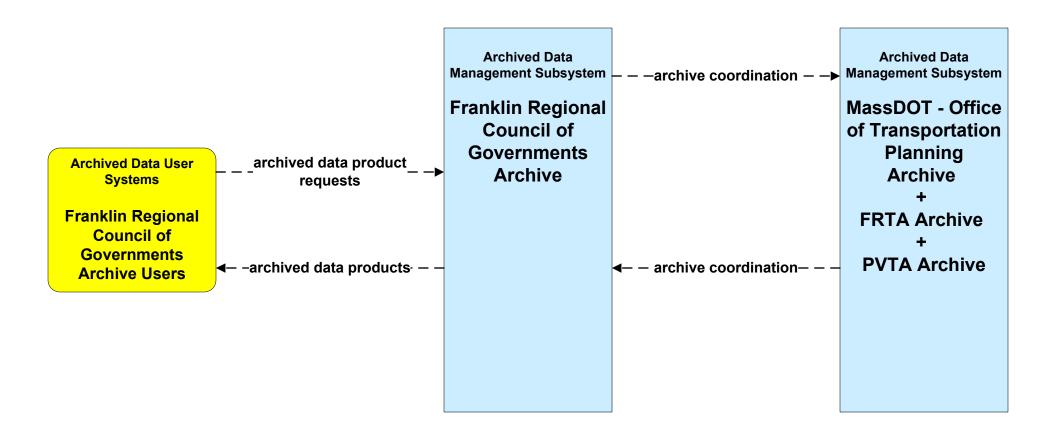

a (AD)

#### AD1 - ITS Data Mart MassDOT - Highway Division



# AD1 - ITS Data Mart Regional Traveler Information Service Providers





## AD1 - ITS Data Mart MassDOT - RMV Crash Report Database





# AD1 - ITS Data Mart Transit Archives (1 of 2)











#### AD1 - ITS Data Mart Regional Tourism Archives (1 of 2)





#### AD1 - ITS Data Mart Regional Tourism Archives (2 of 2)





### AD3 - ITS Virtual Data Warehouse MassDOT - Office of Transportation Planning



# AD3 - ITS Data Warehouse Pioneer Valley Regional Planning Commissions Archives





#### AD3 - ITS Data Warehouse Berkshire Regional Planning Commissions Archives





## AD3 - ITS Data Warehouse Local City/Town Planning Commission Archive





# AD3 - ITS Data Warehouse Franklin Regional Council of Governments Archives