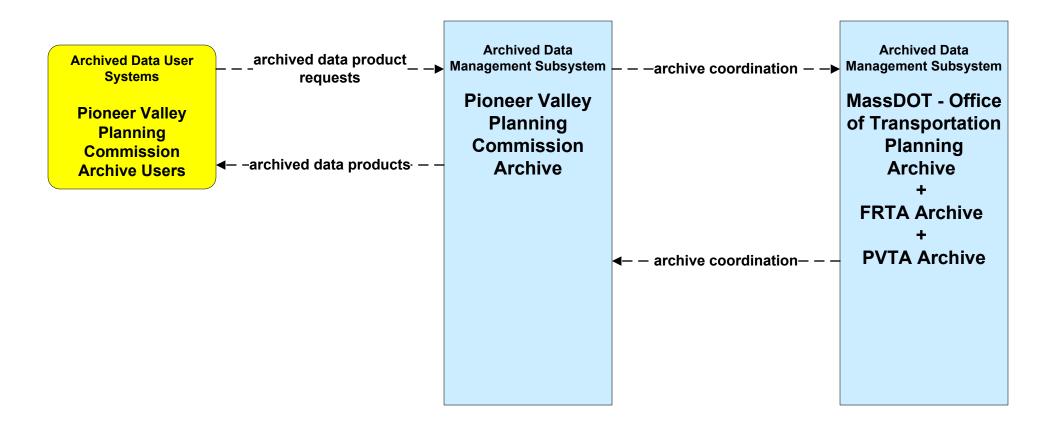

# AD3 - ITS Data Warehouse Pioneer Valley Regional Planning Commissions Archives