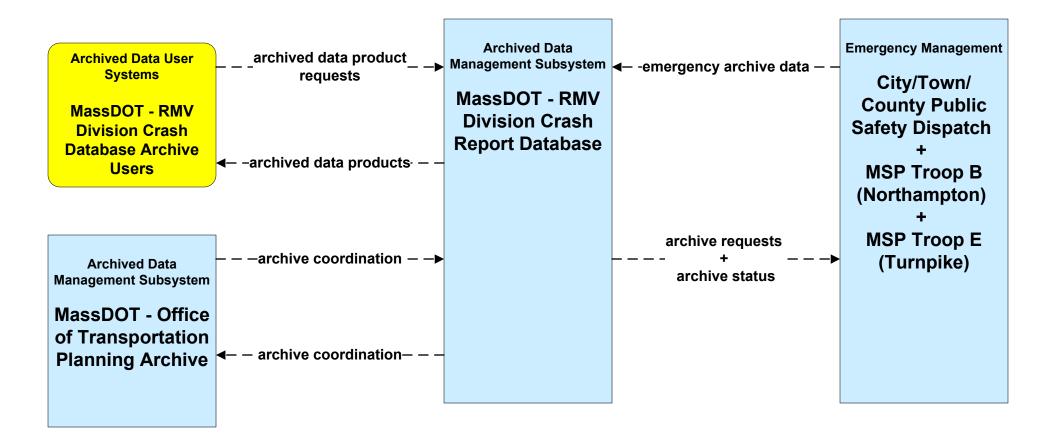

# Western Massachusetts Regional ITS Architecture

# **Customized Market Package Diagrams**

Archived Data (AD)

#### AD1 - ITS Data Mart MassDOT - Highway Division



# AD1 - ITS Data Mart Regional Traveler Information Service Providers





## AD1 - ITS Data Mart MassDOT - RMV Crash Report Database





# AD1 - ITS Data Mart Transit Archives (1 of 2)











#### AD1 - ITS Data Mart Regional Tourism Archives (1 of 2)





#### AD1 - ITS Data Mart Regional Tourism Archives (2 of 2)





### AD3 - ITS Virtual Data Warehouse MassDOT - Office of Transportation Planning



# AD3 - ITS Data Warehouse Pioneer Valley Regional Planning Commissions Archives





#### AD3 - ITS Data Warehouse Berkshire Regional Planning Commissions Archives





## AD3 - ITS Data Warehouse Local City/Town Planning Commission Archive





# AD3 - ITS Data Warehouse Franklin Regional Council of Governments Archives