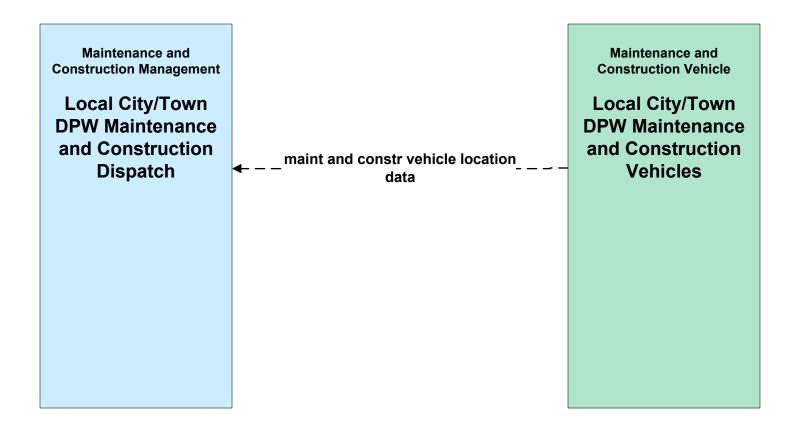

Coordination



### ATMS10 - Electronic Toll Collection MassDOT - Highway Division (1 of 2)









| LEGEND                  |
|-------------------------|
| planned and future flow |
|                         |
| existing flow           |
| user defined flow       |

### ATMS15 - Railroad Operations Coordination Rail Operations Centers





### ATMS16 - Parking Facility Management City of Worcester







### EM01 - Emergency Response Coordination City/Town/County



### EM02 - Emergency Routing City/Town/County



#### EM02 - Emergency Routing MSP







## EM08 - Disaster Response City/Town/County (1 of 2) (EM to TM, EM to MCM)



### EM09 - Evacuation and Reentry Management MEMA (1 of 2) (EM to TM, EM to MCM)



# MC01 - Maintenance and Construction Vehicle Tracking Local City/Town



| LEGEND                  |
|-------------------------|
| planned and future flow |
| existing flow           |
| user defined flow       |

#### MC02 - Maintenance and Construction Vehicle Maintenance Local City/Town





#### MC03 - Road Weather Data Collection Local City/Town





#### MC04 - Weather Information Processing and Distribution National Weather Service (1 of 2)



### MC04 - Weather Information Processing and Distribution National Weather Service (2 of 2)



### MC04 - Weather Information Processing and Distribution MassDOT - Highway Division (1 of 2)



### MC04 - Weather Information Processing and Distribution MassDOT - Highway Division (2 of 2)



| LEGEND                  |
|-------------------------|
| planned and future flow |
| existing flow           |
| user defin