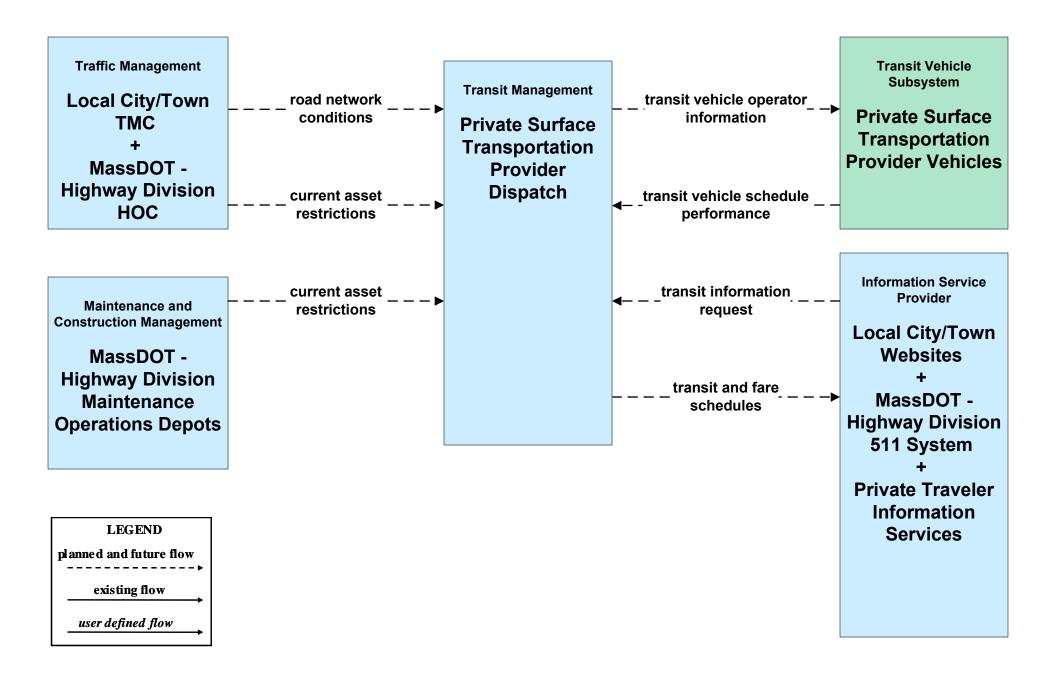

#### APTS02 - Transit Fixed-Route Operations MART

APTS02 - Transit Fixed-Route Operations Private Ground Transportation Providers