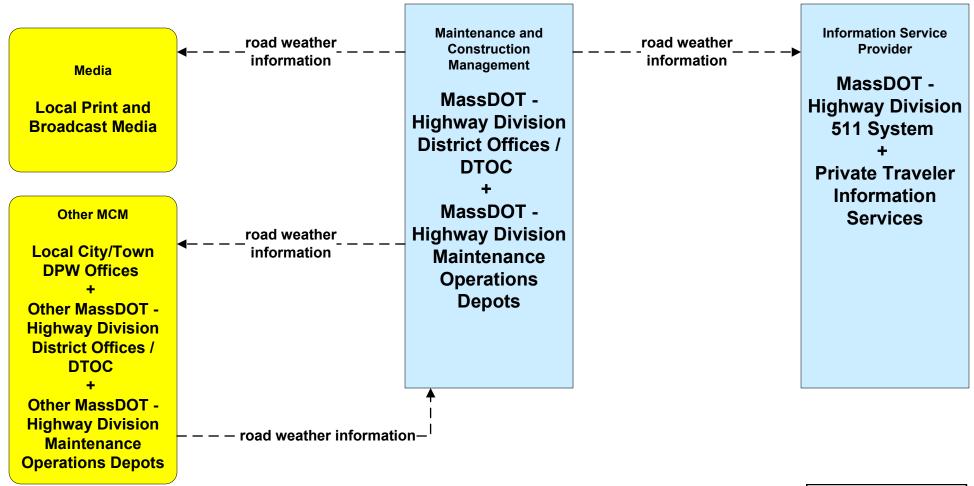

try Management MEMA (1 of 2) (EM to TM, EM to MCM)



# MC01 - Maintenance and Construction Vehicle Tracking Local City/Town



| LEGEND                  |
|-------------------------|
| planned and future flow |
| existing flow           |
| user defined flow       |

#### MC02 - Maintenance and Construction Vehicle Maintenance Local City/Town





#### MC03 - Road Weather Data Collection Local City/Town





#### MC04 - Weather Information Processing and Distribution National Weather Service (1 of 2)



### MC04 - Weather Information Processing and Distribution National Weather Service (2 of 2)



### MC04 - Weather Information Processing and Distribution MassDOT - Highway Division (1 of 2)



### MC04 - Weather Information Processing and Distribution MassDOT - Highway Division (2 of 2)



| LEGEND                  |
|-------------------------|
| planned and future flow |
| existing flow           |
| user defined flow       |

# MC04 - Weather Information Processing and Distribution Local City/Town



## MC06 - Winter Maintenance MassDOT - Highway Division (1 of 2)



user defined flow



### MC06 - Winter Maintenance City of Worcester (1 of 2)





## MC06 - Winter Maintenance City of Fitchburg (1 of 2)



### MC06 - Winter Maintenance City of Leominster (1 of 2)





## MC06 - Winter Maintenance Local City/Town (1 of 2)





# MC06 - Winter Maintenance Local City/Town (2 of 2)





### MC07 - Roadway Maintenance and Construction City of Worcester





## MC07 - Roadway Maintenance and Construction City of Fitchburg





### MC07 - Roadway Maintenance and Construction Ci