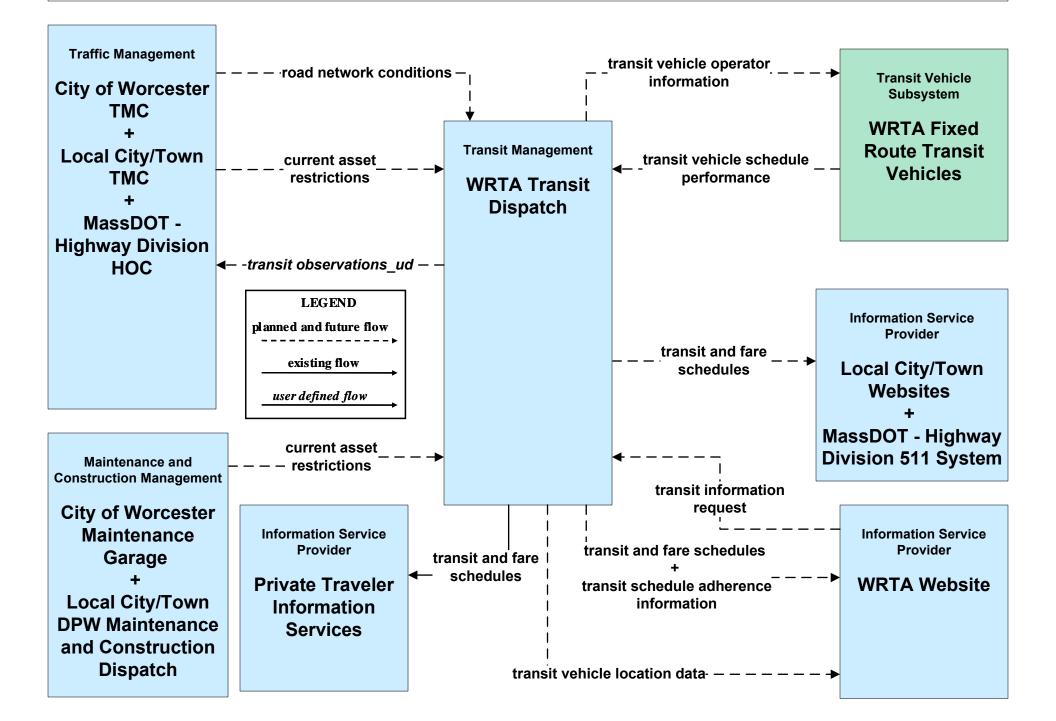

#### AD1 - ITS Data Mart Regional Planning Commissions Archives



# AD3 - ITS Virtual Data Warehouse MassDOT - Office of Transportation Planning



# APTS01 - Transit Vehicle Tracking Regional Transit Authorities





#### APTS02 - Transit Fixed-Route Operations WRTA



#### APTS02 - Transit Fixed-Route Operations MART



APTS02 - Transit Fixed-Route Operations Private Ground Transportation Providers



# APTS02 - Transit Fixed-Route Operations Local Transit



#### APTS03 - Demand Response and Paratransit Operations WRTA



# APTS03 - Demand Response and Paratransit Operations MART (1 of 2)



# APTS03 - Demand Response and Paratransit Operations MART (2 of 2)



# APTS03 - Demand Response and Paratransit Operations Local Transit



#### APTS08 - Transit Traveler Information Local Transit



#### **APTS09 - Transit Signal Priority WRTA Roadway Subsystem Traffic Management Transit Vehicle** Local City/Town Local City/Town local signal priority Subsystem -request for right-of-way request TMC **Field Equipment** WRTA Fixed **Route Transit** LEGEND **Vehic