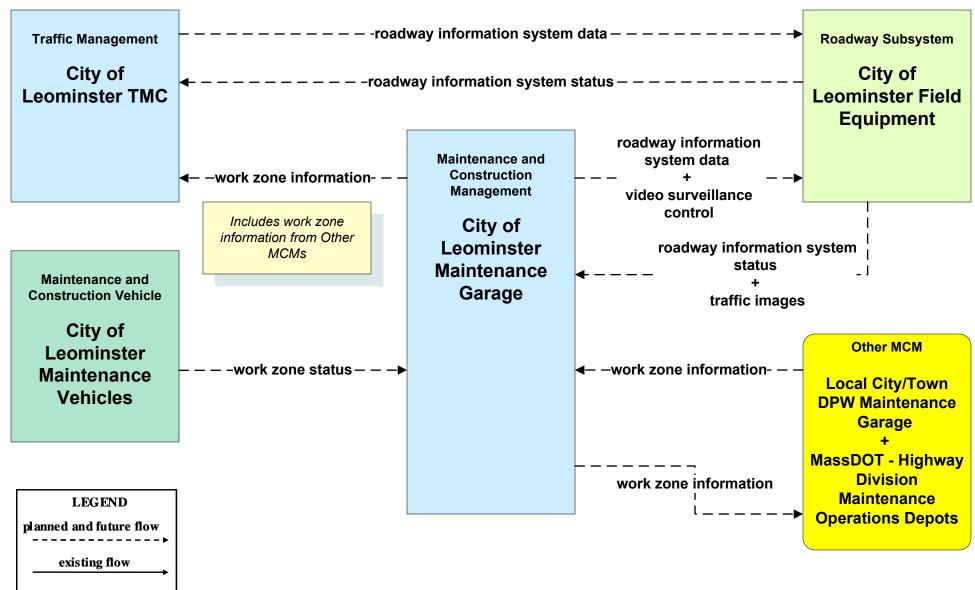

# MC10 - Maintenance and Construction Activity Coordination City of Leominster (1 of 2)