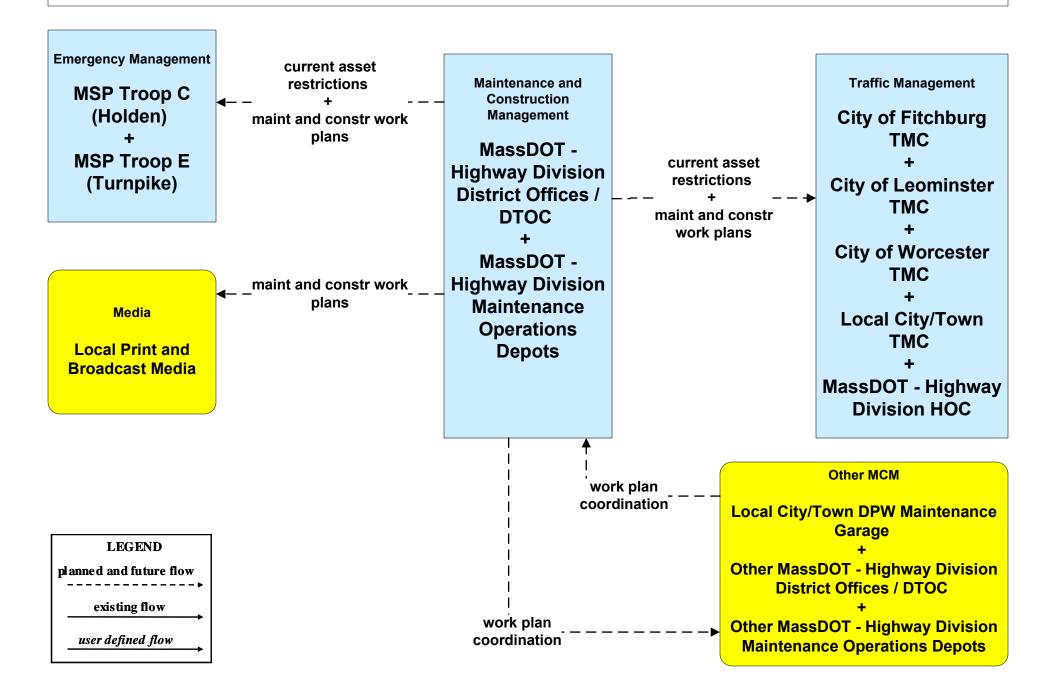

# MC10 - Maintenance and Construction Activity Coordination City of Fitchburg (1 of 2)