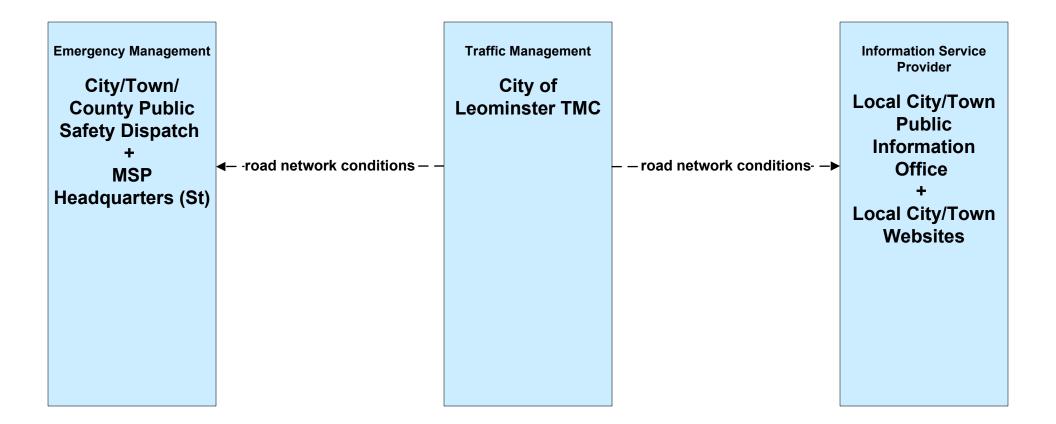

#### ATMS06 - Traffic Information Dissemination City of Leominster (TM to EM / ISP)