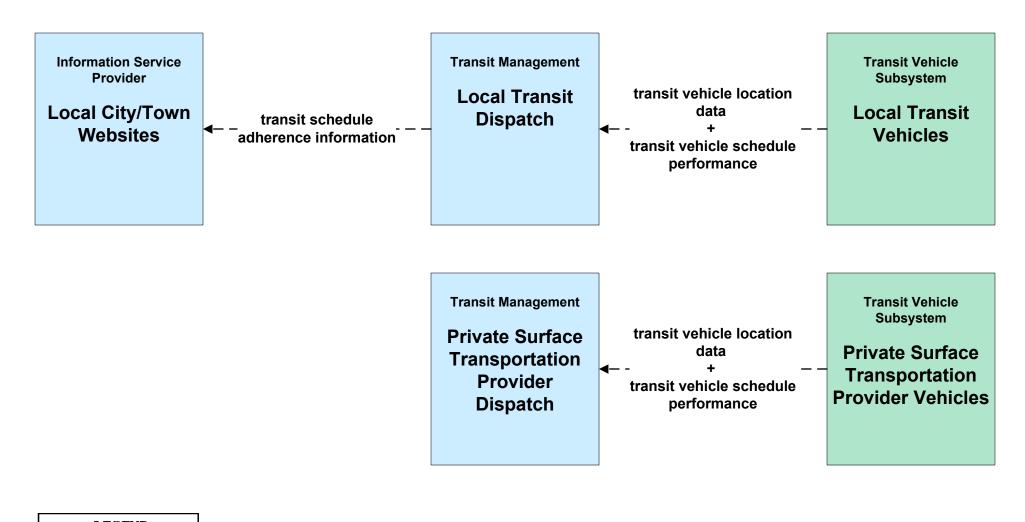

#### AD1 - ITS Data Mart Regional Planning Commissions Archives



# AD3 - ITS Virtual Data Warehouse MassDOT - Office of Transportation Planning



# APTS01 - Transit Vehicle Tracking Regional Transit Authorities





#### APTS02 - Transit Fixed-Route Operations WRTA



#### APTS02 - Transit Fixed-Route Operations MART



APTS02 - Transit Fixed-Route Operations Private Ground Transportation Providers



# APTS02 - Transit Fixed-Route Operations Local Transit



#### APTS03 - Demand Response and Paratransit Operations WRTA



# APTS03 - Demand Response and Paratransit Operations MART (1 of 2)



# APTS03 - Demand Response and Paratransit Operations MART (2 of 2)



# APTS03 - Demand Response and Paratransit Operations Local Transit



#### APTS08 - Transit Traveler Information Local Transit



#### **APTS09 - Transit Signal Priority WRTA Roadway Subsystem Traffic Management Transit Vehicle** Local City/Town Local City/Town local signal priority Subsystem -request for right-of-way request TMC **Field