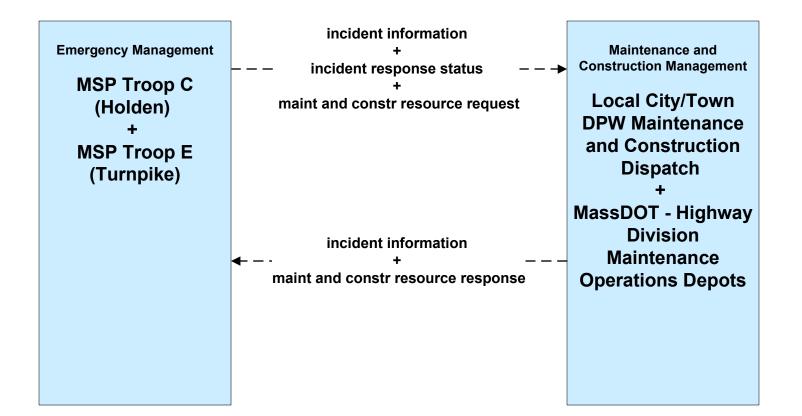

--------------------------------------------------------------------------------------------|
|                                              | <ul> <li>← — – -traffic information coordination — – –</li> </ul> | +<br>City of Leominster<br>TMC<br>+<br>City of Worcester<br>TMC<br>+<br>MassDOT - Highway<br>Division District<br>Offices / DTOC<br>+<br>MassDOT - Highway<br>Division HOC |

#### ATMS07 - Regional Traffic Control Private Traveler Information Service Providers





# ATMS08 - Incident Management Local City/Town (TM to EM)



#### ATMS08 - Incident Management MassDOT - Highway Division (TM to MCM)





#### ATMS08 - Incident Management Local City/Town (TM to MCM)





#### ATMS08 - Incident Management Local City/Town (EM to MCM)





#### ATMS08 - Incident Management MSP (EM to MCM)





# ATMS08 - Incident Management MassDOT - Highway Division (MCM to Other MCM)



#### ATMS08 - Incident Management Rail Operations Coordination



### ATMS10 - Electronic Toll Collection MassDOT - Highway Division (1 of 2)









| LEGEND                  |
|-------------------------|
| planned and future flow |
|                         |
| existing flow           |
| user defined flow       |

### ATMS15 - Railroad Operations Coordination Rail Operations Centers





### ATMS16 - Parking Facility Management City of Worcester







### EM01 - Emergency Response Coordination City/Town/County



### EM02 - Emergency Routing City/Town/County



#### EM02 - Emergency Routing MSP







## EM08 - Disaster Response City/Town/County (1 of 2) (EM to TM, EM to MCM)



### EM09 - Evacuation a