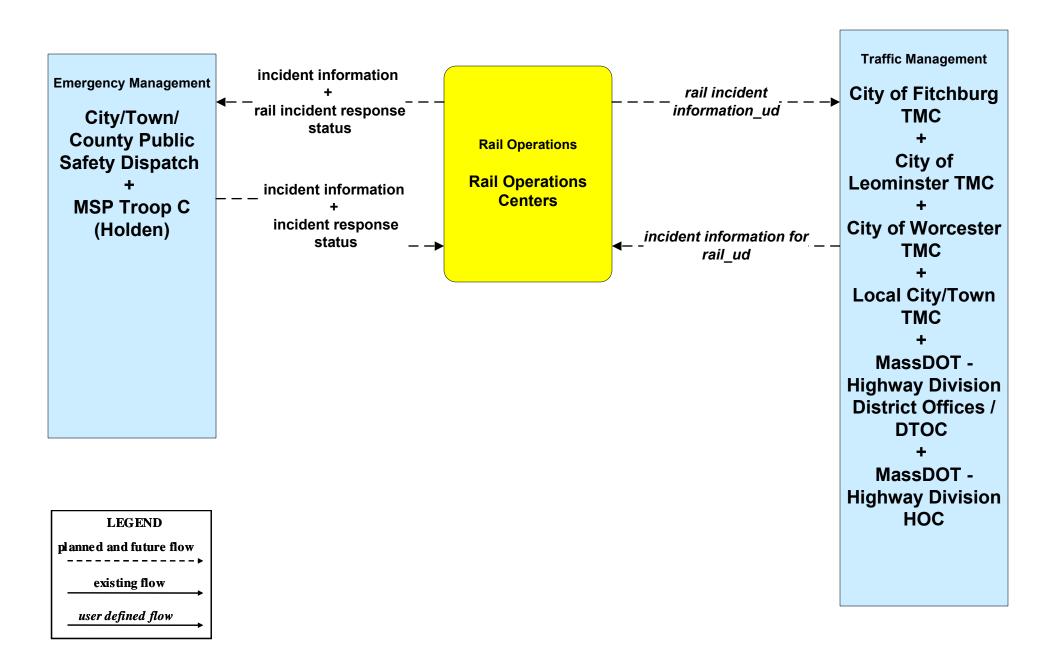

<li>← — – -traffic information coordination — – –</li> </ul> | +<br>City of Leominster<br>TMC<br>+<br>City of Worcester<br>TMC<br>+<br>MassDOT - Highway<br>Division District<br>Offices / DTOC<br>+<br>MassDOT - Highway<br>Division HOC |

#### ATMS07 - Regional Traffic Control Private Traveler Information Service Providers





# ATMS08 - Incident Management Local City/Town (TM to EM)



#### ATMS08 - Incident Management MassDOT - Highway Division (TM to MCM)





#### ATMS08 - Incident Management Local City/Town (TM to MCM)





#### ATMS08 - Incident Management Local City/Town (EM to MCM)





#### ATMS08 - Incident Management MSP (EM to MCM)





# ATMS08 - Incident Management MassDOT - Highway Division (MCM to Other MCM)



#### ATMS08 - Incident Management Rail Operations Coordination



### ATMS10 - Electronic Toll Collection MassDOT - Highway Division (1 of 2)









| LEGEND                  |
|-------------------------|
| planned and future flow |
|                         |
| existing flow           |
| user defined flow       |

### ATMS15 - Railroad Operations Coordination Rail Operations Centers





### ATMS16 - Parking Facility Management City of Worcester







### EM01 - Emergency Response Coordination City/Town/County



### EM02 - Emergency Routing City/Town/County



#### EM02 - Emergency Routing MSP







## EM08 - Disaster Response City/Town/County (1 of 2) (EM to TM, EM to MCM)



### EM09 - Evacuation and Reentry Management MEMA (1 of 2) (EM to TM, EM to MCM)



# MC01 - Maintenance and Construction Vehicle Tracking Local City/Town



| LEGEND