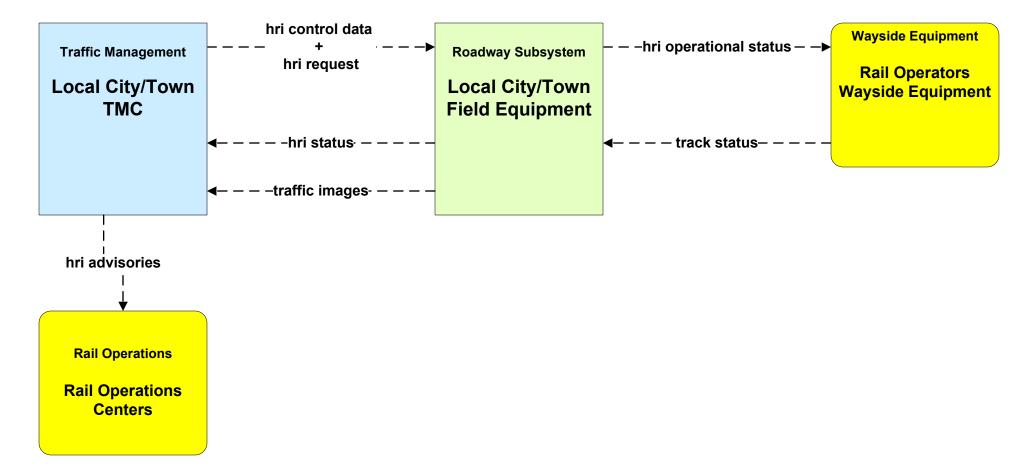

r<br>TMC<br>+<br>City of Worcester<br>TMC<br>+<br>MassDOT - Highway<br>Division District<br>Offices / DTOC<br>+<br>MassDOT - Highway<br>Division HOC |

#### ATMS07 - Regional Traffic Control Private Traveler Information Service Providers





# ATMS08 - Incident Management Local City/Town (TM to EM)



#### ATMS08 - Incident Management MassDOT - Highway Division (TM to MCM)





#### ATMS08 - Incident Management Local City/Town (TM to MCM)





#### ATMS08 - Incident Management Local City/Town (EM to MCM)





#### ATMS08 - Incident Management MSP (EM to MCM)





# ATMS08 - Incident Management MassDOT - Highway Division (MCM to Other MCM)



#### ATMS08 - Incident Management Rail Operations Coordination



### ATMS10 - Electronic Toll Collection MassDOT - Highway Division (1 of 2)









| LEGEND                  |
|-------------------------|
| planned and future flow |
|                         |
| existing flow           |
| user defined flow       |

### ATMS15 - Railroad Operations Coordination Rail Operations Centers





### ATMS16 - Parking Facility Management City of Worcester







### EM01 - Emergency Response Coordination City/Town/County



### EM02 - Emergency Routing City/Town/County



#### EM02 - Emergency Routing MSP







## EM08 - Disaster Response City/Town/County (1 of 2) (EM to TM, EM to MCM)



### EM09 - Evacuation and Reentry Management MEMA (1 of 2) (EM to TM, EM to MCM)



# MC01 - Maintenance and Construction Vehicle Tracking Local City/Town



| LEGEND                  |
|-------------------------|
| planned and future flow |
| existing flo