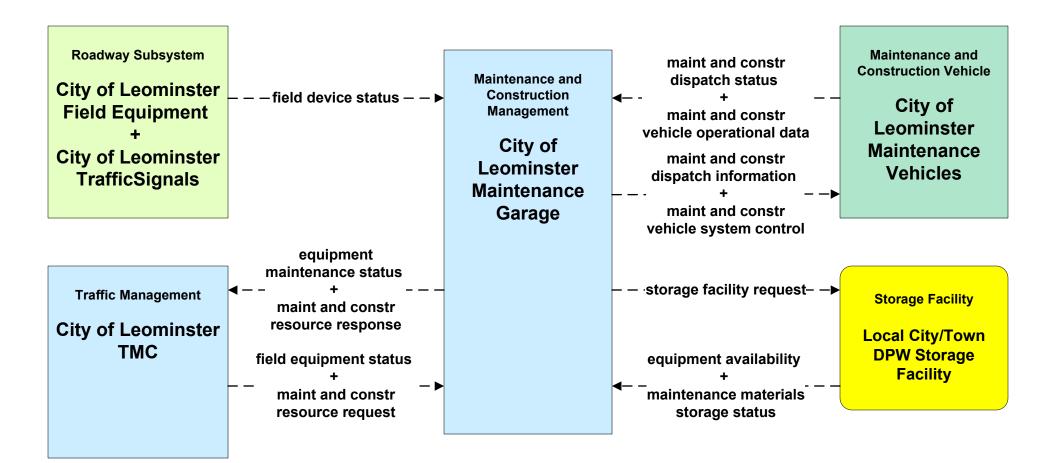

# MC10 - Maintenance and Construction Activity Coordination City of Leominster (1 of 2)