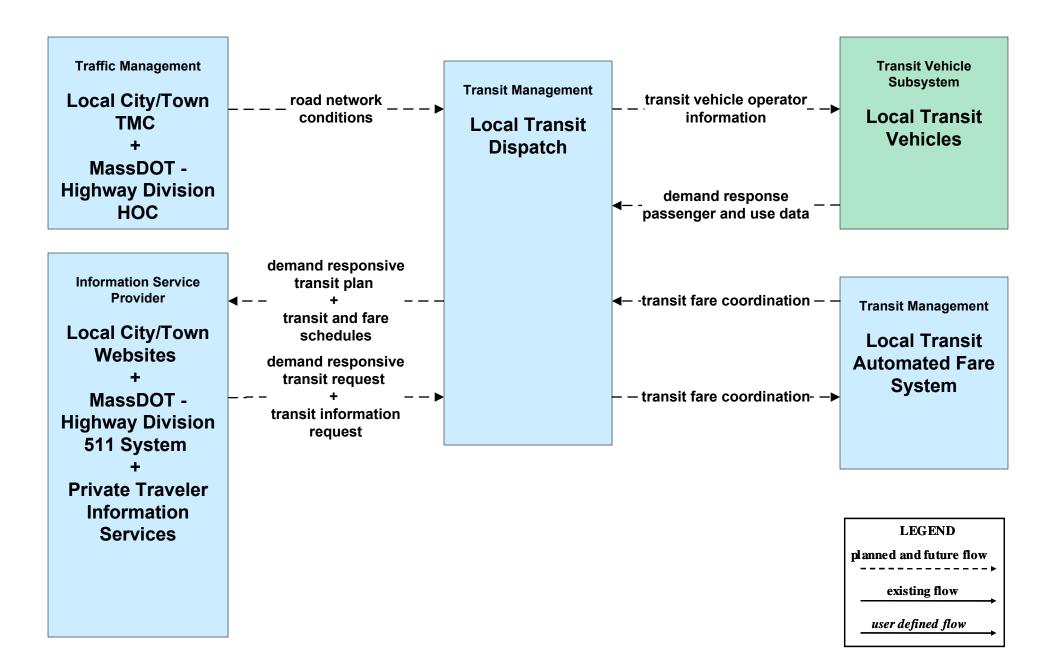

#### AD1 - ITS Data Mart Regional Planning Commissions Archives



# AD3 - ITS Virtual Data Warehouse MassDOT - Office of Transportation Planning



# APTS01 - Transit Vehicle Tracking Regional Transit Authorities





#### APTS02 - Transit Fixed-Route Operations WRTA



#### APTS02 - Transit Fixed-Route Operations MART



APTS02 - Transit Fixed-Route Operations Private Ground Transportation Providers



# APTS02 - Transit Fixed-Route Operations Local Transit



#### APTS03 - Demand Response and Paratransit Operations WRTA



# APTS03 - Demand Response and Paratransit Operations MART (1 of 2)



# APTS03 - Demand Response and Paratransit Operations MART (2 of 2)



# APTS03 - Demand Response and Paratransit Operations Local Transit



#### APTS08 - Transit Traveler Information Local Transit



#### **APTS09 - Transit Signal Priority WRTA Roadway Subsystem Traffic Management Transit Vehicle** Local City/Town Local City/Town local signal priority Subsystem -request for right-of-way request TMC **Field Equipment** WRTA Fixed **Route Transit** LEGEND **Vehicles** planned and future flow existing flow user defined flow **Traffic Management** MassDOT -**Highway Division District Offices /** request for right-of-way DTOC local signal priority **Roadway Subsystem** request + signal control status MassDOT -MassDOT -**Highway Division Highway Division** HOC **Traffic Signals** -signal control data-**Transit Management** transit vehicle WRTA Transit schedule Dispatch performance transit schedule information





### ATIS02 - Int