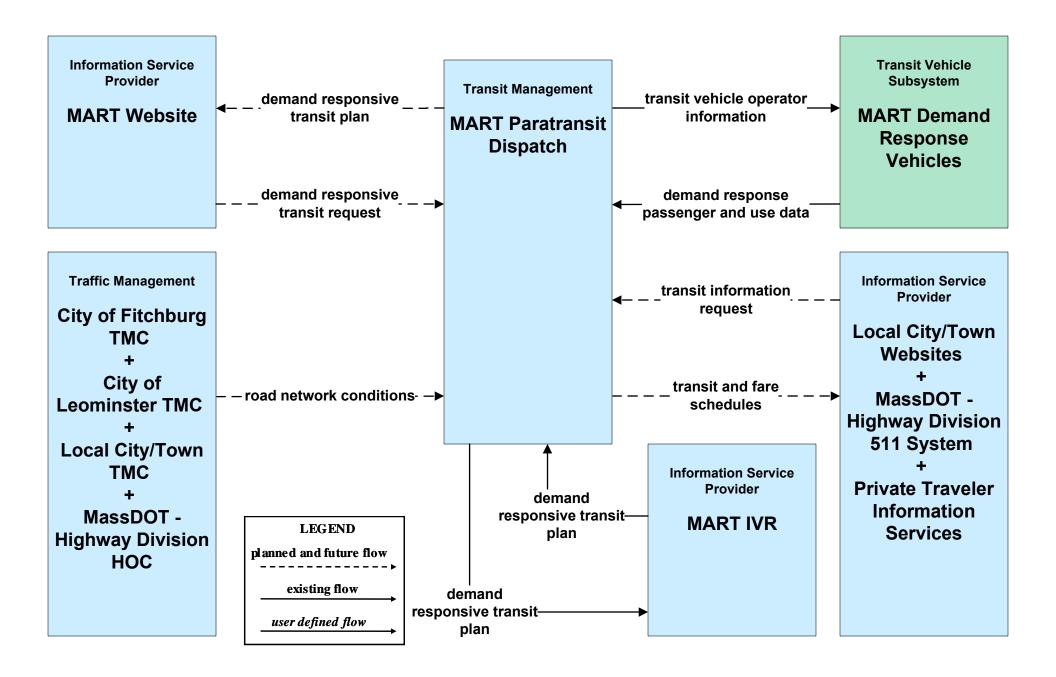

#### AD1 - ITS Data Mart Regional Planning Commissions Archives



# AD3 - ITS Virtual Data Warehouse MassDOT - Office of Transportation Planning



# APTS01 - Transit Vehicle Tracking Regional Transit Authorities





#### APTS02 - Transit Fixed-Route Operations WRTA



#### APTS02 - Transit Fixed-Route Operations MART



APTS02 - Transit Fixed-Route Operations Private Ground Transportation Providers



# APTS02 - Transit Fixed-Route Operations Local Transit



#### APTS03 - Demand Response and Paratransit Operations WRTA



# APTS03 - Demand Response and Paratransit Operations MART (1 of 2)



# APTS03 - Demand Response and Paratransit Operations MART (2 of 2)



# APTS03 - Demand Response and Paratransit Operations Local Transit



#### APTS08 - Transit Traveler Information Local Transit



#### **APTS09 - Transit Signal Priority WRTA Roadway Subsystem Traffic Management Transit Vehicle** Local City/Town Local City/Town local signal priority Subsystem -request for right-of-way request TMC **Field Equipment** WRTA Fixed **Route Transit** LEGEND **Vehicles** planned and future flow existing flow user defined flow **Traffic Management** MassDOT -**Highway Division District Offices /** request for right-of-way DTOC local signal priority **Roadway Subsystem** request + signal control status MassDOT -MassDOT -**Highway Division Highway Division** HOC **Traffic Signals** -signal con