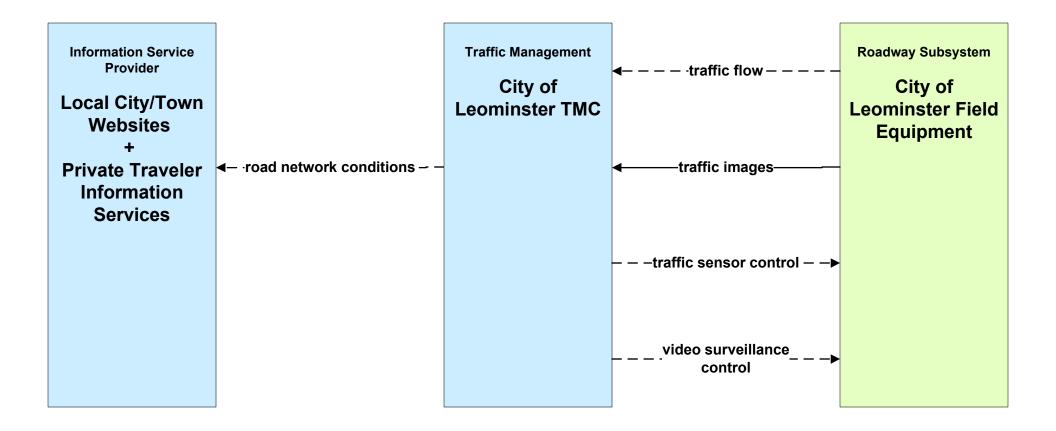

Route Transit** LEGEND **Vehicles** planned and future flow existing flow user defined flow **Traffic Management** MassDOT -**Highway Division District Offices /** request for right-of-way DTOC local signal priority **Roadway Subsystem** request + signal control status MassDOT -MassDOT -**Highway Division Highway Division** HOC **Traffic Signals** -signal control data-**Transit Management** transit vehicle WRTA Transit schedule Dispatch performance transit schedule information





### ATIS02 - Interactive Traveler Information Local City/Town



#### ATIS05 - ISP Based Route Guidance Private Traveler Information Services



#### ATMS01 - Network Surveillance City of Worcester





# ATMS01 - Network Surveillance City of Fitchburg





#### ATMS01 - Network Surveillance City of Leominster





# ATMS01 - Network Surveillance Local City/Town





## ATMS02 - Probe Surveillance MassDOT - Highway Division



# ATMS03 - Surface Street Control Local City/Town







# ATMS06 - Traffic Information Dissemination City of Worcester (TM to EM / ISP)





#### ATMS06 - Traffic Information Dissemination City of Fitchburg



# ATMS06 - Traffic Information Dissemination City of Fitchburg (TM to EM / ISP)





# ATMS06 - Traffic Information Dissemination City of Leominster



#### ATMS06 - Traffic Information Dissemination City of Leominster (TM to EM / ISP)





# ATMS06 - Traffic Information Dissemination Local City/Town



# ATMS06 - Traffic Information Dissemination Local City/Town (TM to EM / ISP)





# ATMS07 - Regional Traffic Control MassDOT - Highway Division (2 of 2)





# ATMS