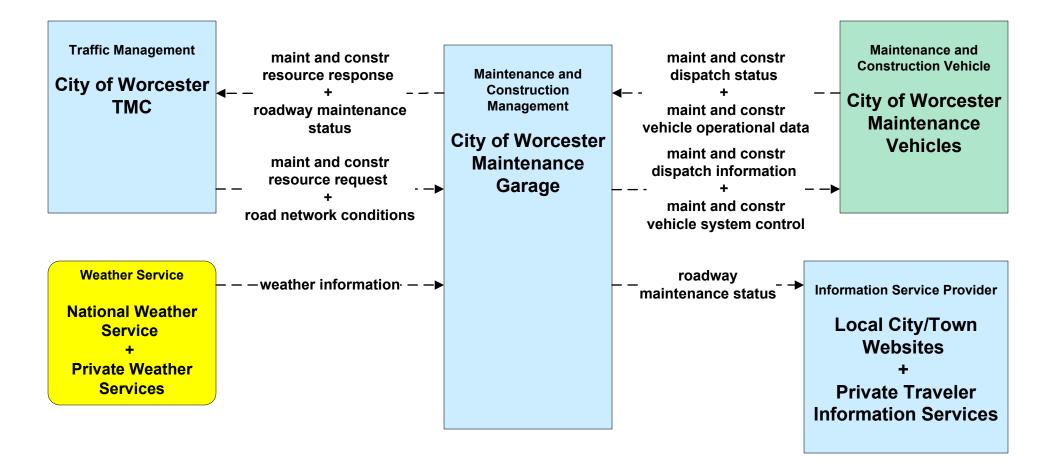

d Weather Data Collection Local City/Town





#### MC04 - Weather Information Processing and Distribution National Weather Service (1 of 2)



### MC04 - Weather Information Processing and Distribution National Weather Service (2 of 2)



### MC04 - Weather Information Processing and Distribution MassDOT - Highway Division (1 of 2)



### MC04 - Weather Information Processing and Distribution MassDOT - Highway Division (2 of 2)



| LEGEND                  |
|-------------------------|
| planned and future flow |
| existing flow           |
| user defined flow       |

# MC04 - Weather Information Processing and Distribution Local City/Town



## MC06 - Winter Maintenance MassDOT - Highway Division (1 of 2)



user defined flow



### MC06 - Winter Maintenance City of Worcester (1 of 2)





## MC06 - Winter Maintenance City of Fitchburg (1 of 2)



### MC06 - Winter Maintenance City of Leominster (1 of 2)





## MC06 - Winter Maintenance Local City/Town (1 of 2)





# MC06 - Winter Maintenance Local City/Town (2 of 2)





### MC07 - Roadway Maintenance and Construction City of Worcester





## MC07 - Roadway Maintenance and Construction City of Fitchburg





### MC07 - Roadway Maintenance and Construction City of Leominster





### MC07 - Roadway Maintenance and Construction Local City/Town





### MC08 - Workzone Management MassDOT - Highway Division (1 of 2)



### MC08 - Workzone Management City of Worcester (1 of 2)



## MC08 - Workzone Management City of Fitchburg (1 of 2)



### MC08 - Workzone Management City of Leominster (1 of 2)



user defined flow

##