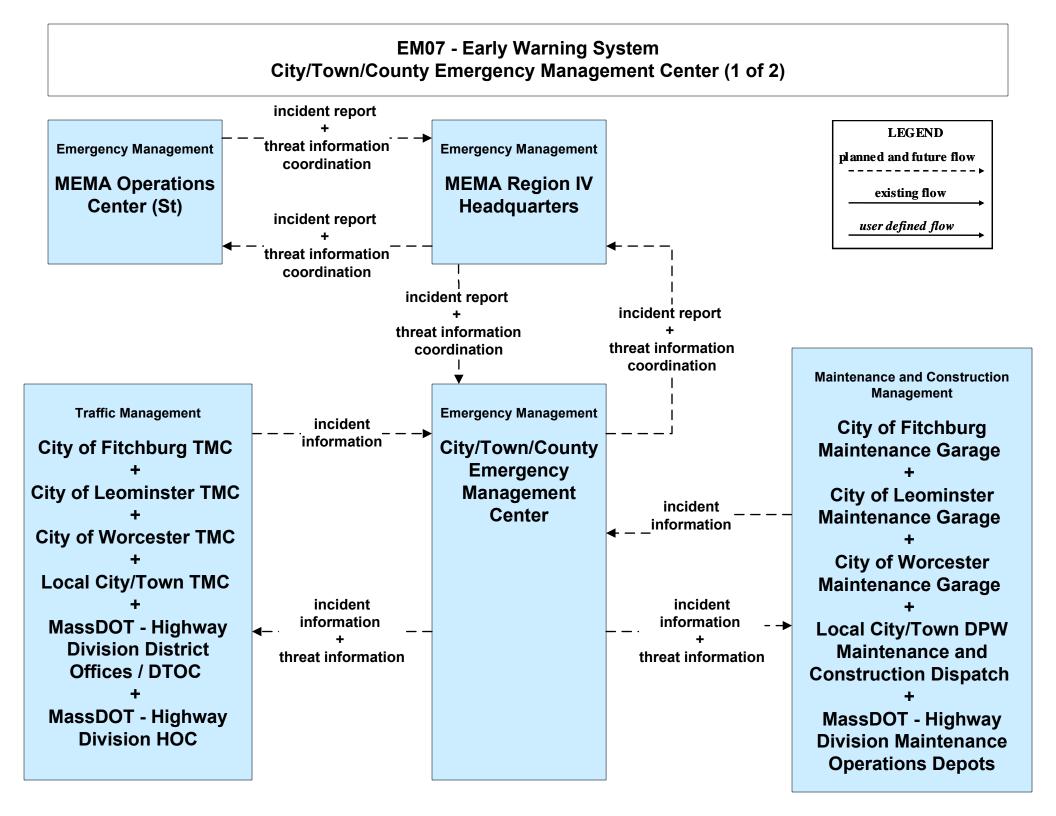

Incident Management Local City/Town (EM to MCM)





#### ATMS08 - Incident Management MSP (EM to MCM)





# ATMS08 - Incident Management MassDOT - Highway Division (MCM to Other MCM)



#### ATMS08 - Incident Management Rail Operations Coordination



### ATMS10 - Electronic Toll Collection MassDOT - Highway Division (1 of 2)









| LEGEND                  |
|-------------------------|
| planned and future flow |
|                         |
| existing flow           |
| user defined flow       |

### ATMS15 - Railroad Operations Coordination Rail Operations Centers





### ATMS16 - Parking Facility Management City of Worcester







### EM01 - Emergency Response Coordination City/Town/County



### EM02 - Emergency Routing City/Town/County



#### EM02 - Emergency Routing MSP







## EM08 - Disaster Response City/Town/County (1 of 2) (EM to TM, EM to MCM)



### EM09 - Evacuation and Reentry Management MEMA (1 of 2) (EM to TM, EM to MCM)



# MC01 - Maintenance and Construction Vehicle Tracking Local City/Town



| LEGEND                  |
|-------------------------|
| planned and future flow |
| existing flow           |
| user defined flow       |

#### MC02 - Maintenance and Construction Vehicle Maintenance Local City/Town





#### MC03 - Road Weather Data Collection Local City/Town





#### MC04 - Weather Information Processing and Distribution National Weather Service (1 of 2)



### MC04 - Weather Information Processing and Distribution National Weather Service (2 of 2)



### MC04 - Weather Information Processing and Distribution MassDOT - Highway Divisi