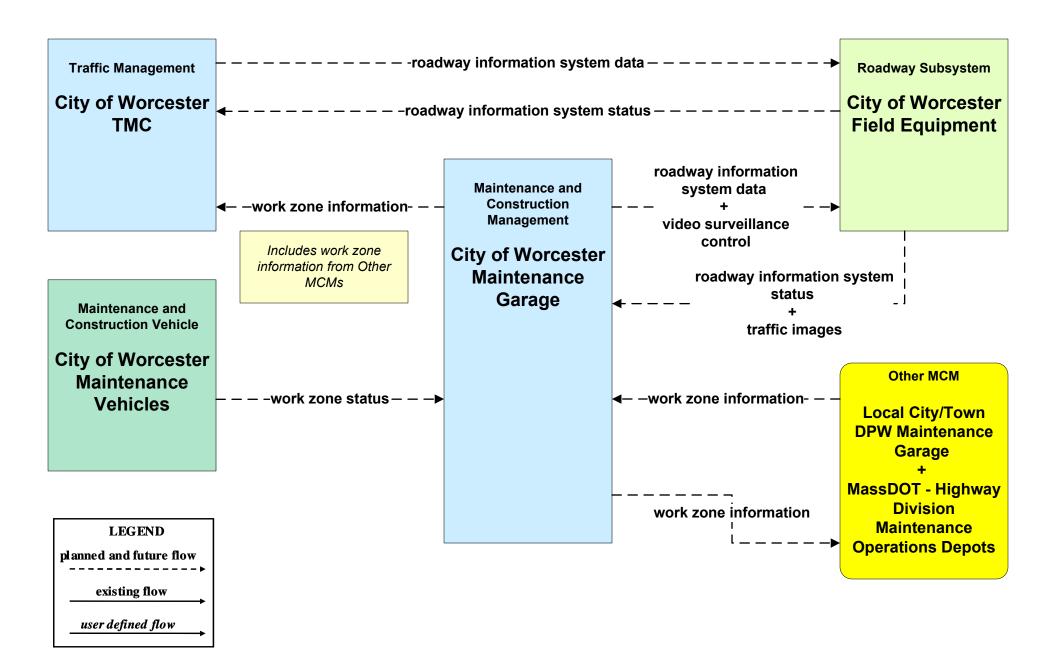

# MC10 - Maintenance and Construction Activity Coordination City of Worcester (1 of 2)