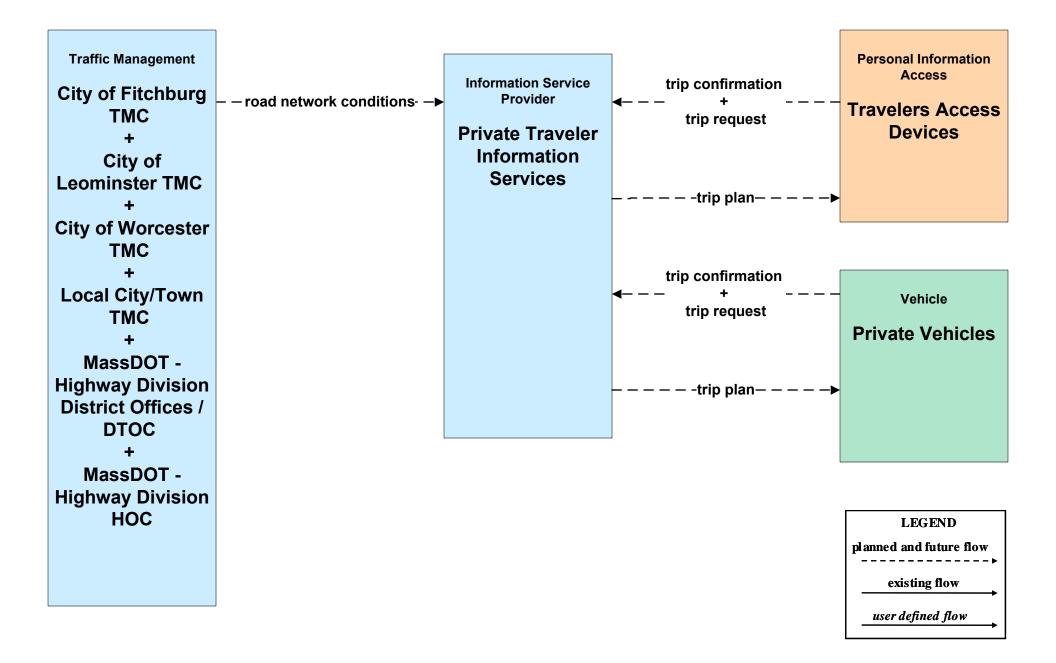

affic Management Transit Vehicle** Local City/Town Local City/Town local signal priority Subsystem -request for right-of-way request TMC **Field Equipment** WRTA Fixed **Route Transit** LEGEND **Vehicles** planned and future flow existing flow user defined flow **Traffic Management** MassDOT -**Highway Division District Offices /** request for right-of-way DTOC local signal priority **Roadway Subsystem** request + signal control status MassDOT -MassDOT -**Highway Division Highway Division** HOC **Traffic Signals** -signal control data-**Transit Management** transit vehicle WRTA Transit schedule Dispatch performance transit schedule information





### ATIS02 - Interactive Traveler Information Local City/Town



#### ATIS05 - ISP Based Route Guidance Private Traveler Information Services



#### ATMS01 - Network Surveillance City of Worcester





# ATMS01 - Network Surveillance City of Fitchburg





#### ATMS01 - Network Surveillance City of Leominster





# ATMS01 - Network Surveillance Local City/Town





## ATMS02 - Probe Surveillance MassDOT - Highway Division



# ATMS03 - Surface Street Control Local City/Town







# ATMS06 - Traffic Information Dissemination City of Worcester (TM to EM / ISP)





#### ATMS06 - Traffic Information Dissemination City of Fitchburg



# ATMS06 - Traffic Information Dissemination City of Fitchburg (TM to EM / ISP)





# ATMS06 - Traffic Information Dissemination City of Leominster



#### ATMS06 - Traffic Information Dissemination City of Leominster (TM to EM / ISP)





# ATMS06 - Traffic Information Dissemination Local City/Town