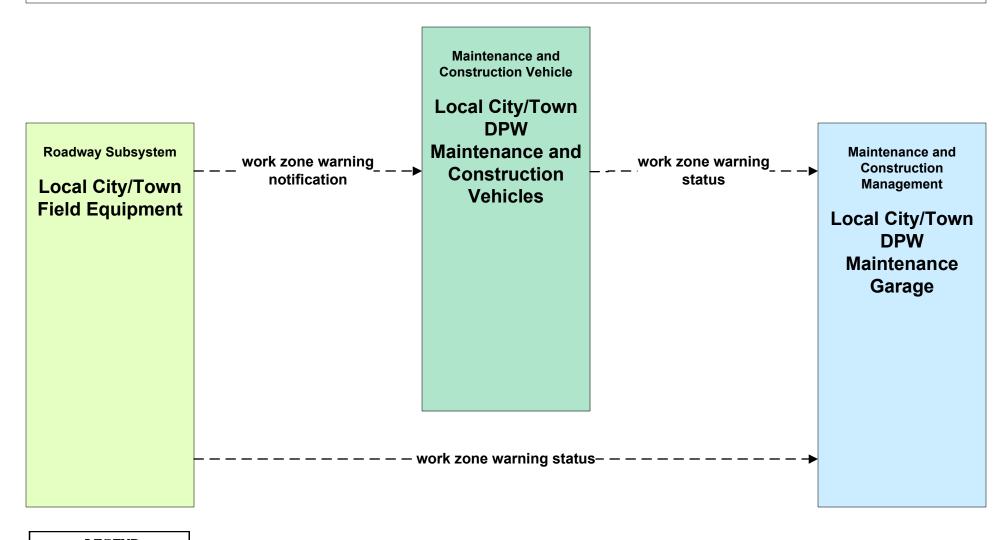

enance Local City/Town (2 of 2)





### MC07 - Roadway Maintenance and Construction City of Worcester





## MC07 - Roadway Maintenance and Construction City of Fitchburg





### MC07 - Roadway Maintenance and Construction City of Leominster





### MC07 - Roadway Maintenance and Construction Local City/Town





### MC08 - Workzone Management MassDOT - Highway Division (1 of 2)



### MC08 - Workzone Management City of Worcester (1 of 2)



## MC08 - Workzone Management City of Fitchburg (1 of 2)



### MC08 - Workzone Management City of Leominster (1 of 2)



user defined flow

## MC08 - Workzone Management Local City/Town (1 of 2)



- existing now
- user defined flow

### MC08 - Workzone Management Local City/Town (2 of 2)





## MC09 - Workzone Safety Monitoring Local City/Town





### MC10 - Maintenance and Construction Activity Coordination MassDOT - Highway Division (1 of 2)



# MC10 - Maintenance and Construction Activity Coordination City of Worcester (1 of 2)



# MC10 - Maintenance and Construction Activity Coordination City of Fitchburg (1 of 2)



# MC10 - Maintenance and Construction Activity Coordination City of Leominster (1 of 2)



# MC10 - Maintenance and Construction Activity Coordination Local City/Town (1 of 2)



# MC10 - Maintenance and Construction Activity Coordination Local City/Town (2 of 2)





## MC12 - Maintenance and Construction Activity Coordination Local City/Town