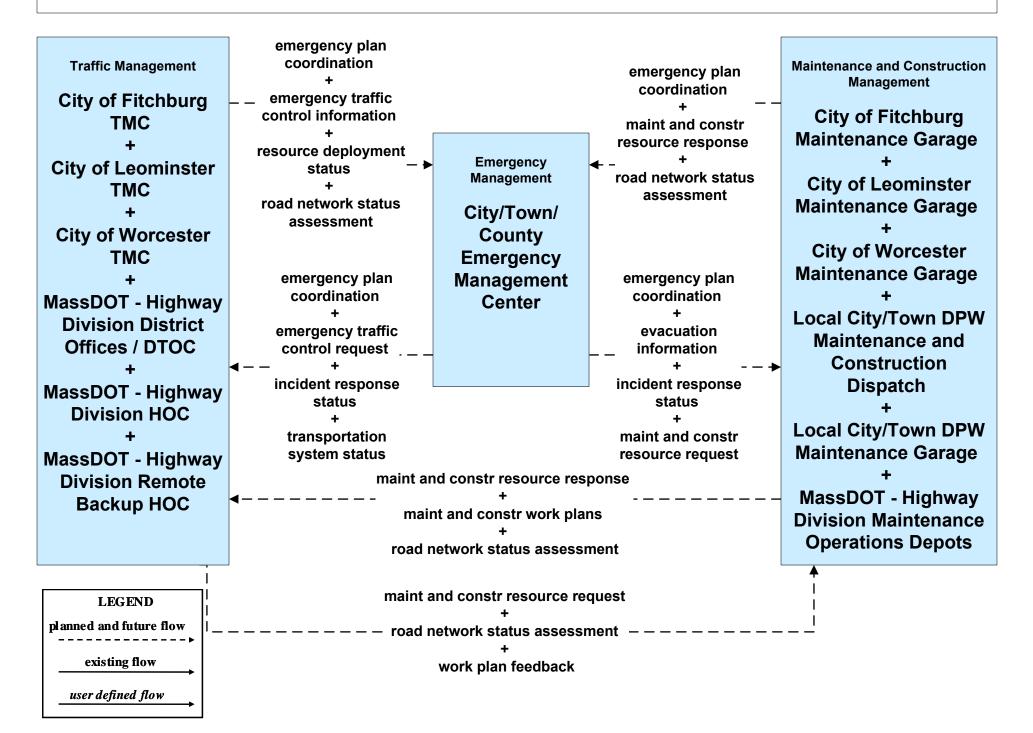

agement MSP (EM to MCM)





# ATMS08 - Incident Management MassDOT - Highway Division (MCM to Other MCM)



#### ATMS08 - Incident Management Rail Operations Coordination



### ATMS10 - Electronic Toll Collection MassDOT - Highway Division (1 of 2)









| LEGEND                  |
|-------------------------|
| planned and future flow |
|                         |
| existing flow           |
| user defined flow       |

### ATMS15 - Railroad Operations Coordination Rail Operations Centers





### ATMS16 - Parking Facility Management City of Worcester







### EM01 - Emergency Response Coordination City/Town/County



### EM02 - Emergency Routing City/Town/County



#### EM02 - Emergency Routing MSP







## EM08 - Disaster Response City/Town/County (1 of 2) (EM to TM, EM to MCM)



### EM09 - Evacuation and Reentry Management MEMA (1 of 2) (EM to TM, EM to MCM)



# MC01 - Maintenance and Construction Vehicle Tracking Local City/Town



| LEGEND                  |
|-------------------------|
| planned and future flow |
| existing flow           |
| user defined flow       |

#### MC02 - Maintenance and Construction Vehicle Maintenance Local City/Town





#### MC03 - Road Weather Data Collection Local City/Town





#### MC04 - Weather Information Processing and Distribution National Weather Service (1 of 2)



### MC04 - Weather Information Processing and Distribution National Weather Service (2 of 2)



### MC04 - Weather Information Processing and Distribution MassDOT - Highway Division (1 of 2)



### MC04 - Weather Information Processing and Distribution MassD