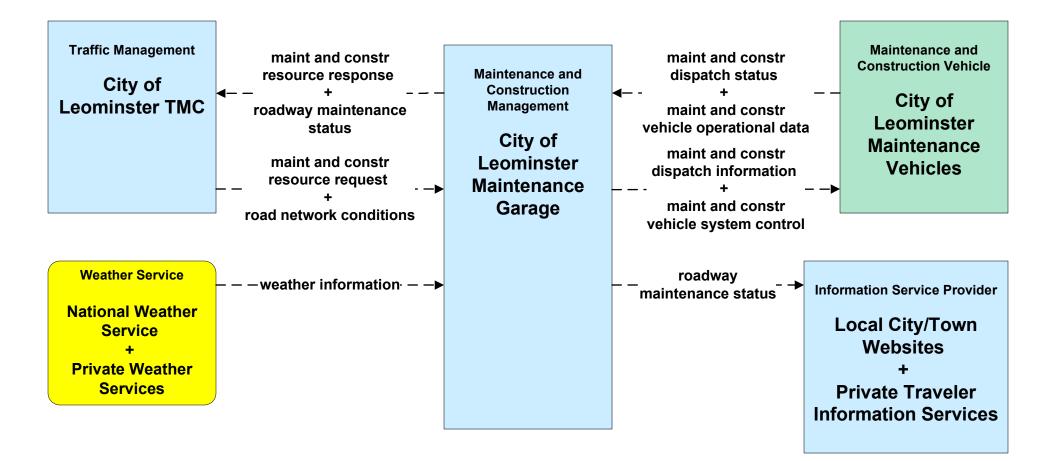

# MC10 - Maintenance and Construction Activity Coordination City of Leominster (1 of 2)