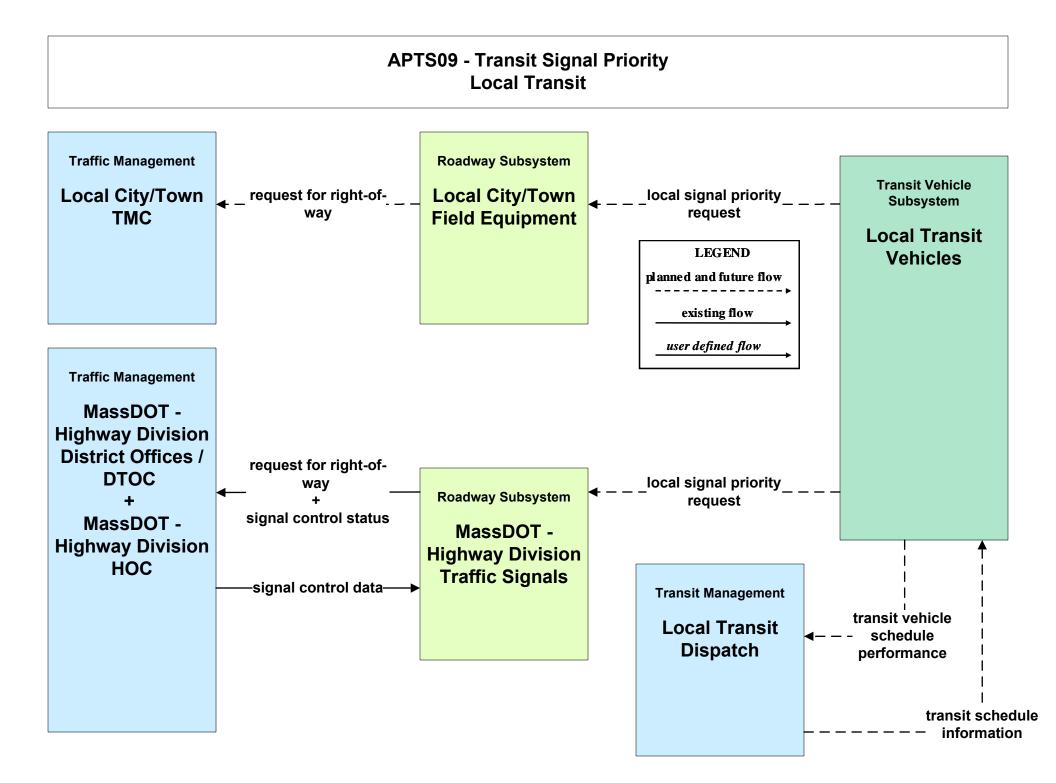

ns Local Transit



#### APTS08 - Transit Traveler Information Local Transit



#### **APTS09 - Transit Signal Priority WRTA Roadway Subsystem Traffic Management Transit Vehicle** Local City/Town Local City/Town local signal priority Subsystem -request for right-of-way request TMC **Field Equipment** WRTA Fixed **Route Transit** LEGEND **Vehicles** planned and future flow existing flow user defined flow **Traffic Management** MassDOT -**Highway Division District Offices /** request for right-of-way DTOC local signal priority **Roadway Subsystem** request + signal control status MassDOT -MassDOT -**Highway Division Highway Division** HOC **Traffic Signals** -signal control data-**Transit Management** transit vehicle WRTA Transit schedule Dispatch performance transit schedule information





### ATIS02 - Interactive Traveler Information Local City/Town



#### ATIS05 - ISP Based Route Guidance Private Traveler Information Services



#### ATMS01 - Network Surveillance City of Worcester





# ATMS01 - Network Surveillance City of Fitchburg





#### ATMS01 - Network Surveillance City of Leominster





# ATMS01 - Network Surveillance Local City/Town





## ATMS02 - Probe Surveillance MassDOT - Highway Division



# ATMS03 - Surface Street Control Local City/Town







# ATMS06 - Traffic Information Dissemination City of Worcester (TM to EM / ISP)





#### ATMS06 - Traffic Information Dissemination City of Fitchburg



# ATMS06 - Traffic Information Dissemination City of Fitchburg (TM to EM / ISP)





# ATMS06 - Traffic Information Dissemination City of Leominster



####