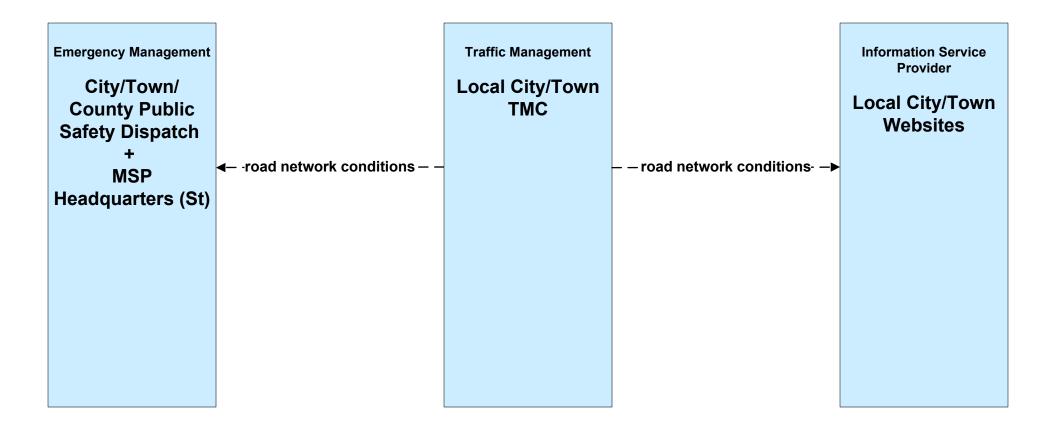

eillance City of Fitchburg





#### ATMS01 - Network Surveillance City of Leominster





# ATMS01 - Network Surveillance Local City/Town





## ATMS02 - Probe Surveillance MassDOT - Highway Division



# ATMS03 - Surface Street Control Local City/Town







# ATMS06 - Traffic Information Dissemination City of Worcester (TM to EM / ISP)





#### ATMS06 - Traffic Information Dissemination City of Fitchburg



# ATMS06 - Traffic Information Dissemination City of Fitchburg (TM to EM / ISP)





# ATMS06 - Traffic Information Dissemination City of Leominster



#### ATMS06 - Traffic Information Dissemination City of Leominster (TM to EM / ISP)





# ATMS06 - Traffic Information Dissemination Local City/Town



# ATMS06 - Traffic Information Dissemination Local City/Town (TM to EM / ISP)





# ATMS07 - Regional Traffic Control MassDOT - Highway Division (2 of 2)





# ATMS07 - Regional Traffic Control Local City/Town

| Traffic Management<br>Local City/Town<br>TMC | – – – traffic information coordination- – – →                     | Traffic Management<br>City of Fitchburg<br>TMC                                                                                                                             |
|----------------------------------------------|-------------------------------------------------------------------|----------------------------------------------------------------------------------------------------------------------------------------------------------------------------|
|                                              | <ul> <li>← — – -traffic information c