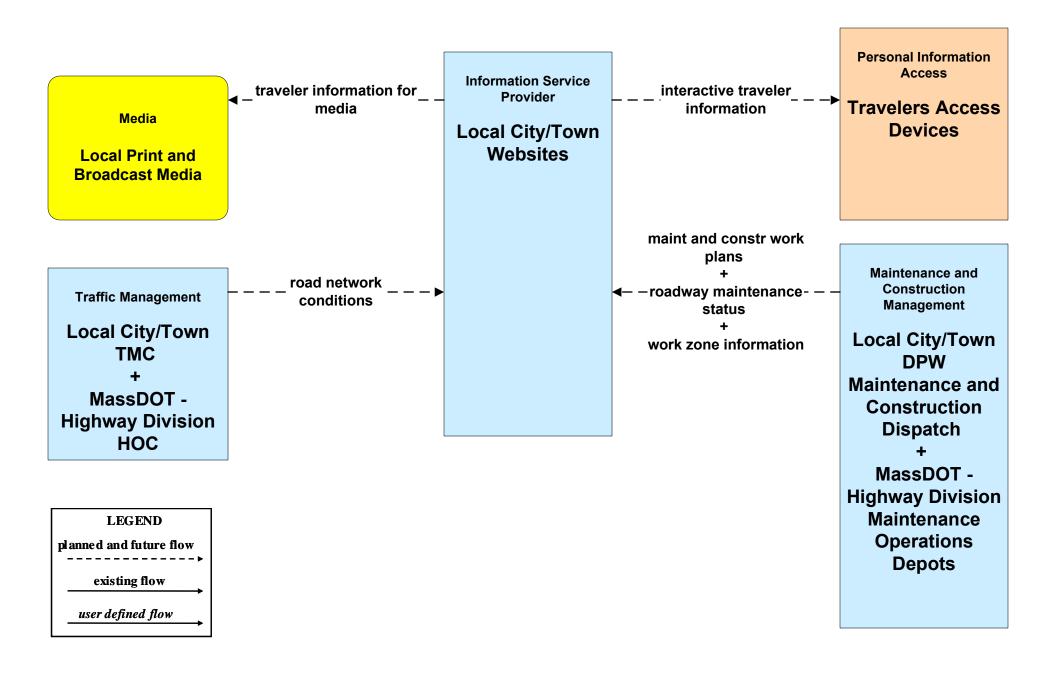

cal Transit



#### **APTS09 - Transit Signal Priority WRTA Roadway Subsystem Traffic Management Transit Vehicle** Local City/Town Local City/Town local signal priority Subsystem -request for right-of-way request TMC **Field Equipment** WRTA Fixed **Route Transit** LEGEND **Vehicles** planned and future flow existing flow user defined flow **Traffic Management** MassDOT -**Highway Division District Offices /** request for right-of-way DTOC local signal priority **Roadway Subsystem** request + signal control status MassDOT -MassDOT -**Highway Division Highway Division** HOC **Traffic Signals** -signal control data-**Transit Management** transit vehicle WRTA Transit schedule Dispatch performance transit schedule information





### ATIS02 - Interactive Traveler Information Local City/Town



#### ATIS05 - ISP Based Route Guidance Private Traveler Information Services



#### ATMS01 - Network Surveillance City of Worcester





# ATMS01 - Network Surveillance City of Fitchburg





#### ATMS01 - Network Surveillance City of Leominster





# ATMS01 - Network Surveillance Local City/Town





## ATMS02 - Probe Surveillance MassDOT - Highway Division



# ATMS03 - Surface Street Control Local City/Town







# ATMS06 - Traffic Information Dissemination City of Worcester (TM to EM / ISP)





#### ATMS06 - Traffic Information Dissemination City of Fitchburg



# ATMS06 - Traffic Information Dissemination City of Fitchburg (TM to EM / ISP)





# ATMS06 - Traffic Information Dissemination City of Leominster



#### ATMS06 - Traffic Information Dissemination City of Leominster (T