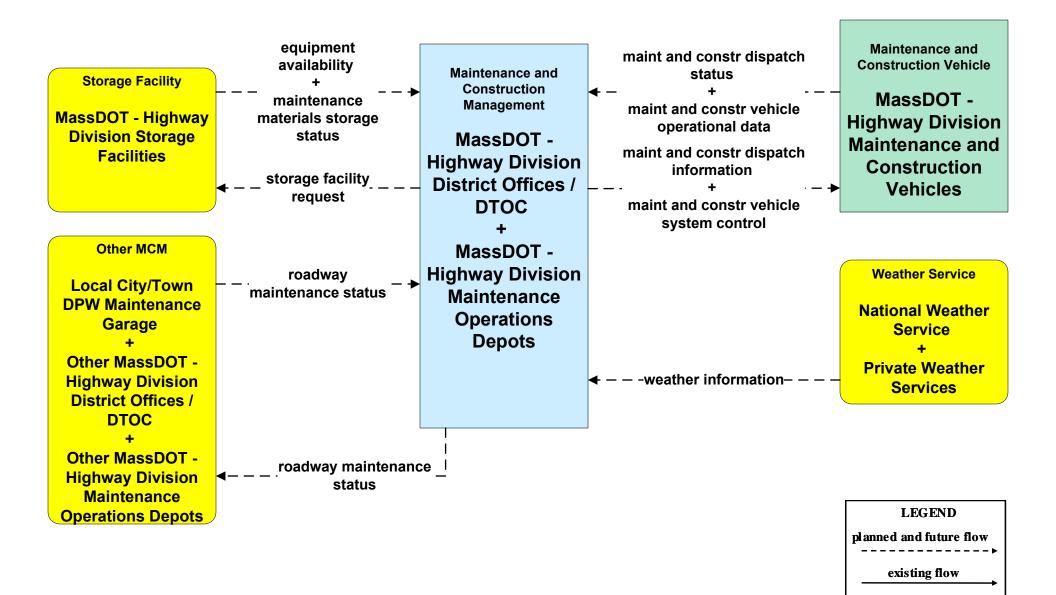

## MC06 - Winter Maintenance MassDOT - Highway Division (1 of 2)

user defined flow