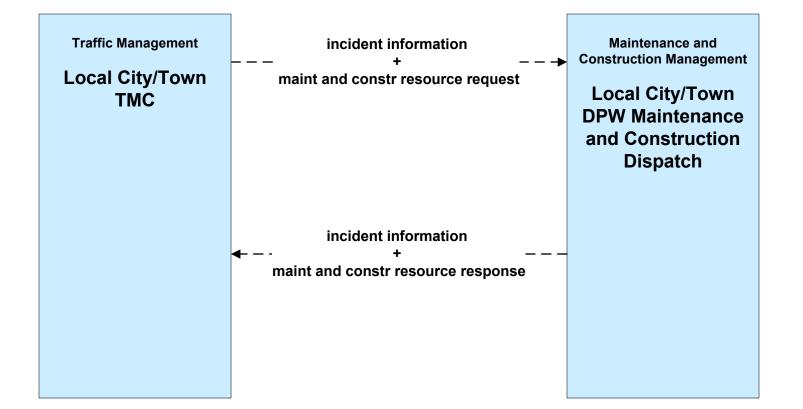

-----------------------------------------|----------------------------------------------------------------------------------------------------------------------------------------------------------------------------|
|                                              | <ul> <li>← — – -traffic information coordination — – –</li> </ul> | +<br>City of Leominster<br>TMC<br>+<br>City of Worcester<br>TMC<br>+<br>MassDOT - Highway<br>Division District<br>Offices / DTOC<br>+<br>MassDOT - Highway<br>Division HOC |

#### ATMS07 - Regional Traffic Control Private Traveler Information Service Providers





# ATMS08 - Incident Management Local City/Town (TM to EM)



#### ATMS08 - Incident Management MassDOT - Highway Division (TM to MCM)





#### ATMS08 - Incident Management Local City/Town (TM to MCM)





#### ATMS08 - Incident Management Local City/Town (EM to MCM)





#### ATMS08 - Incident Management MSP (EM to MCM)





# ATMS08 - Incident Management MassDOT - Highway Division (MCM to Other MCM)



#### ATMS08 - Incident Management Rail Operations Coordination



### ATMS10 - Electronic Toll Collection MassDOT - Highway Division (1 of 2)









| LEGEND                  |
|-------------------------|
| planned and future flow |
|                         |
| existing flow           |
| user defined flow       |

### ATMS15 - Railroad Operations Coordination Rail Operations Centers





### ATMS16 - Parking Facility Management City of Worcester







### EM01 - Emergency Response Coordination City/Town/County



### EM02 - Emergency Routing City/Town/County



#### EM02 - Emergency