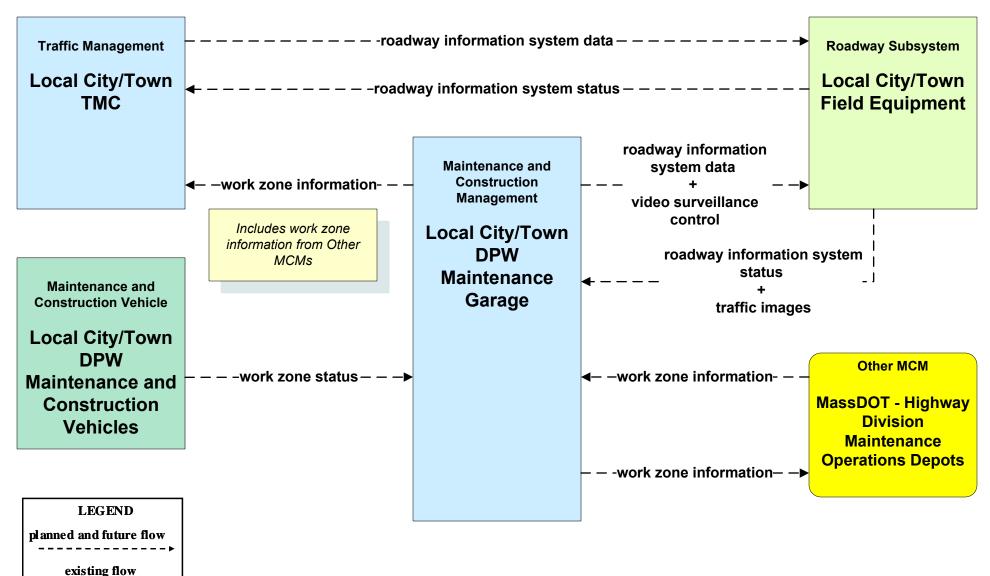

## MC08 - Workzone Management Local City/Town (1 of 2)

- existing now
- user defined flow