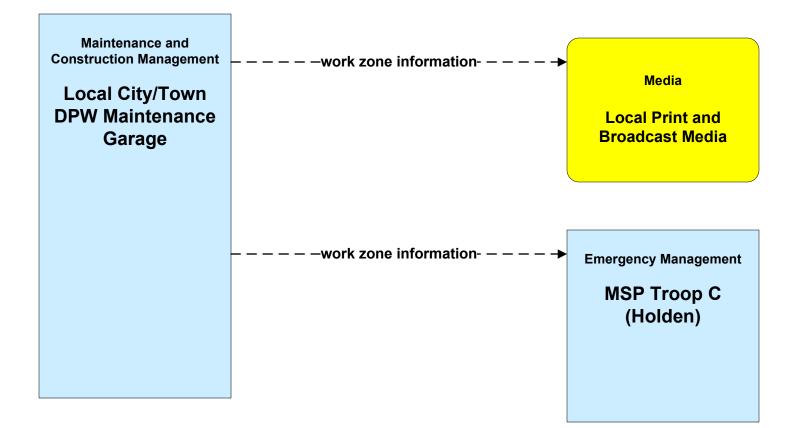

enance Local City/Town (1 of 2)





# MC06 - Winter Maintenance Local City/Town (2 of 2)





### MC07 - Roadway Maintenance and Construction City of Worcester





## MC07 - Roadway Maintenance and Construction City of Fitchburg





### MC07 - Roadway Maintenance and Construction City of Leominster





### MC07 - Roadway Maintenance and Construction Local City/Town





### MC08 - Workzone Management MassDOT - Highway Division (1 of 2)



### MC08 - Workzone Management City of Worcester (1 of 2)



## MC08 - Workzone Management City of Fitchburg (1 of 2)



### MC08 - Workzone Management City of Leominster (1 of 2)



user defined flow

## MC08 - Workzone Management Local City/Town (1 of 2)



- existing now
- user defined flow

### MC08 - Workzone Management Local City/Town (2 of 2)





## MC09 - Workzone Safety Monitoring Local City/Town





### MC10 - Maintenance and Construction Activity Coordination MassDOT - Highway Division (1 of 2)



# MC10 - Maintenance and Construction Activity Coordination City of Worcester (1 of 2)



# MC10 - Maintenance and Construction Activity Coordination City of Fitchburg (1 of 2)



# MC10 - Maintenance and Construction Activity Coordination City of Leominster (1 of 2)



# MC10 - Maintenance and Construction Activity Coordination Local City/Town (1 of 2)



# MC10 - Maintenance and Construction Activity Coordination Local City/Town (2 of 2)





## MC12 - Maintenance and Construction Activity Coordination Local City/Town