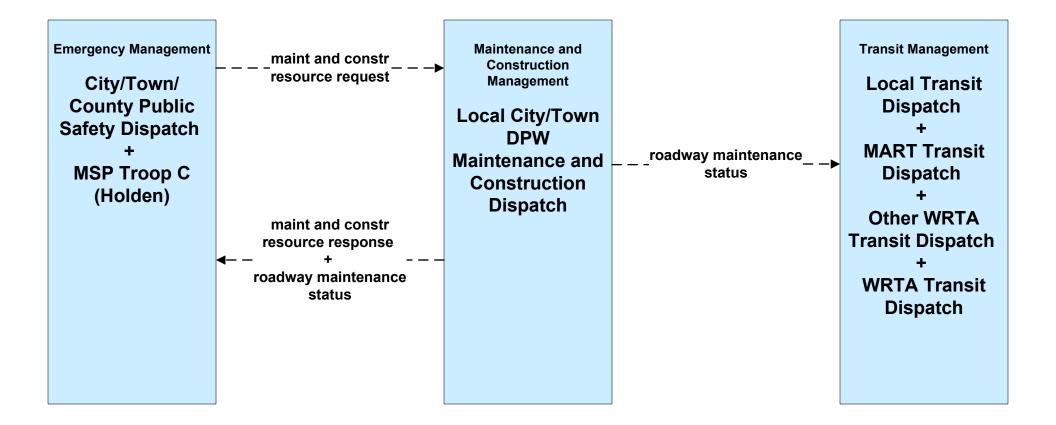

# MC10 - Maintenance and Construction Activity Coordination Local City/Town (1 of 2)

# MC10 - Maintenance and Construction Activity Coordination Local City/Town (2 of 2)