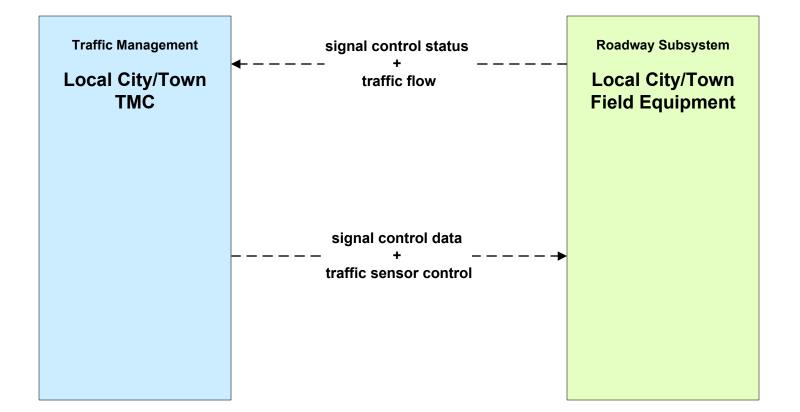

st for right-of-way DTOC local signal priority **Roadway Subsystem** request + signal control status MassDOT -MassDOT -**Highway Division Highway Division** HOC **Traffic Signals** -signal control data-**Transit Management** transit vehicle WRTA Transit schedule Dispatch performance transit schedule information





### ATIS02 - Interactive Traveler Information Local City/Town



#### ATIS05 - ISP Based Route Guidance Private Traveler Information Services



#### ATMS01 - Network Surveillance City of Worcester





# ATMS01 - Network Surveillance City of Fitchburg





#### ATMS01 - Network Surveillance City of Leominster





# ATMS01 - Network Surveillance Local City/Town





## ATMS02 - Probe Surveillance MassDOT - Highway Division



# ATMS03 - Surface Street Control Local City/Town







# ATMS06 - Traffic Information Dissemination City of Worcester (TM to EM / ISP)





#### ATMS06 - Traffic Information Dissemination City of Fitchburg



# ATMS06 - Traffic Information Dissemination City of Fitchburg (TM to EM / ISP)





# ATMS06 - Traffic Information Dissemination City of Leominster



#### ATMS06 - Traffic Information Dissemination City of Leominster (TM to EM / ISP)





# ATMS06 - Traffic Information Dissemination Local City/Town



# ATMS06 - Traffic Information Dissemination Local City/Town (TM to EM / ISP)





# ATMS07 - Regional Traffic Control MassDOT - Highway Division (2 of 2)





# ATMS07 - Regional Traffic Control Local City/Town

| Traffic Management<br>Local City/Town<br>TMC | – – – traffic information coordination- – – →                     | Traff