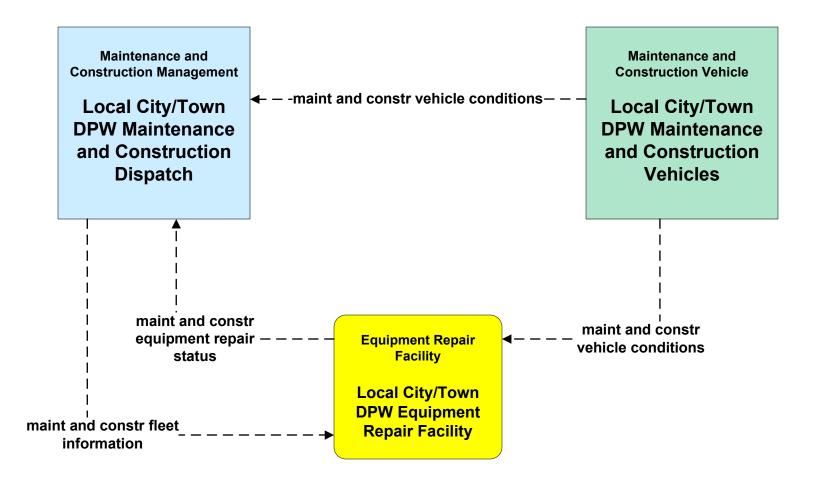

ing flow           |
| user defined flow       |

### ATMS15 - Railroad Operations Coordination Rail Operations Centers





### ATMS16 - Parking Facility Management City of Worcester







### EM01 - Emergency Response Coordination City/Town/County



### EM02 - Emergency Routing City/Town/County



#### EM02 - Emergency Routing MSP







## EM08 - Disaster Response City/Town/County (1 of 2) (EM to TM, EM to MCM)



### EM09 - Evacuation and Reentry Management MEMA (1 of 2) (EM to TM, EM to MCM)



# MC01 - Maintenance and Construction Vehicle Tracking Local City/Town



| LEGEND                  |
|-------------------------|
| planned and future flow |
| existing flow           |
| user defined flow       |

#### MC02 - Maintenance and Construction Vehicle Maintenance Local City/Town





#### MC03 - Road Weather Data Collection Local City/Town





#### MC04 - Weather Information Processing and Distribution National Weather Service (1 of 2)



### MC04 - Weather Information Processing and Distribution National Weather Service (2 of 2)



### MC04 - Weather Information Processing and Distribution MassDOT - Highway Division (1 of 2)



### MC04 - Weather Information Processing and Distribution MassDOT - Highway Division (2 of 2)



| LEGEND                  |
|-------------------------|
| planned and future flow |
| existing flow           |
| user defined flow       |

# MC04 - Weather Information Processing and Distribution Local City/Town



## MC06 - Winter Maintenance MassDOT - Highway Division (1 of 2)



user defined flow



### MC06 - Winter Maintenance City of W