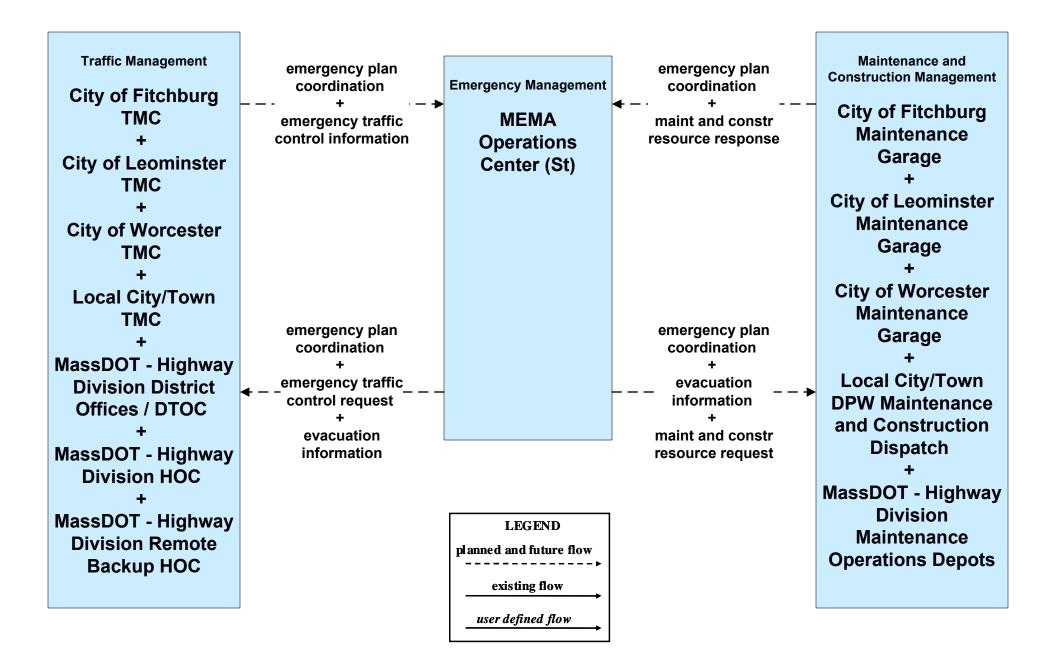

### EM09 - Evacuation and Reentry Management MEMA (1 of 2) (EM to TM, EM to MCM)