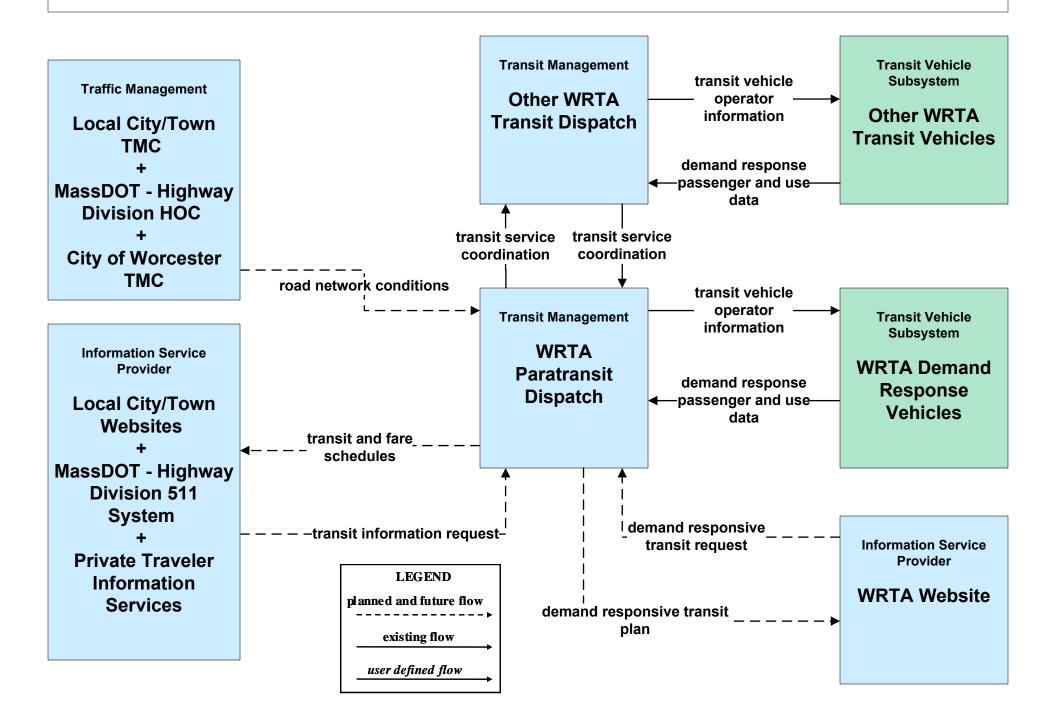

#### AD1 - ITS Data Mart Regional Planning Commissions Archives



# AD3 - ITS Virtual Data Warehouse MassDOT - Office of Transportation Planning



# APTS01 - Transit Vehicle Tracking Regional Transit Authorities





#### APTS02 - Transit Fixed-Route Operations WRTA



#### APTS02 - Transit Fixed-Route Operations MART



APTS02 - Transit Fixed-Route Operations Private Ground Transportation Providers



# APTS02 - Transit Fixed-Route Operations Local Transit



#### APTS03 - Demand Response and Paratransit Operations WRTA



# APTS03 - Demand Response and Paratransit Operations MART (1 of 2)



# APTS03 - Demand Response and Paratransit Operations MART (2 of 2)



# APTS03 - Demand Response and Paratransit Operations Local Transit



#### APTS08 - Transit Traveler Information Local Transit



#### **APTS09 - Transit Signal Priority WRTA Roadway Subsystem Traffic Management Transit Vehicle** Local City/Town Local City/Town local signal priority Subsystem -request for right-of-way request TMC **Field Equipment** WRTA Fixed **Route Transit** LEGEND **Vehicles** planned and future flow existing flow user defined flow **Traffic Management** MassDOT -**Highway Division District Offices /** request for right-of-way DTOC local signal priority **Roadway Subsystem** request + signal control status MassDOT -MassDOT -**