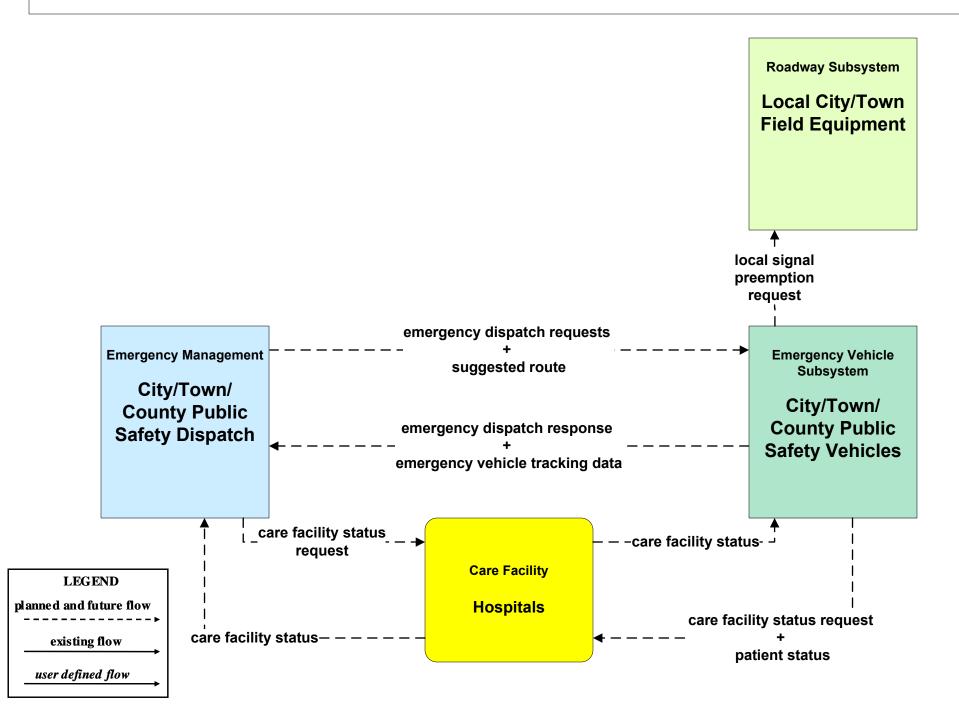

### EM02 - Emergency Routing City/Town/County

#### EM02 - Emergency Routing MSP