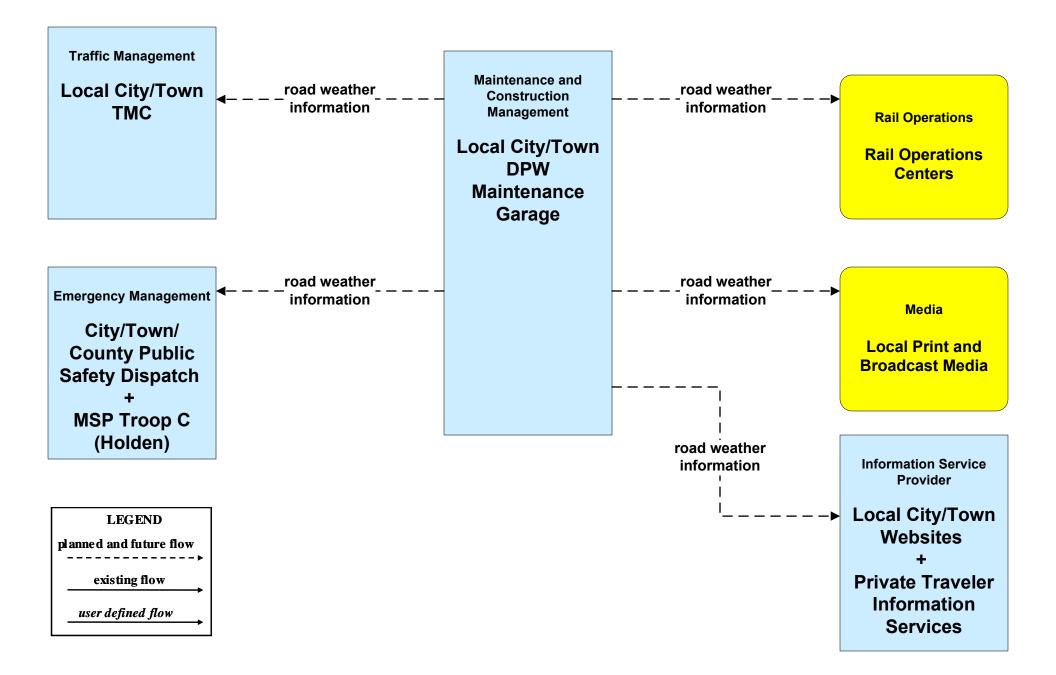

sting flow           |
| user defined flow       |

#### MC02 - Maintenance and Construction Vehicle Maintenance Local City/Town





#### MC03 - Road Weather Data Collection Local City/Town





#### MC04 - Weather Information Processing and Distribution National Weather Service (1 of 2)



### MC04 - Weather Information Processing and Distribution National Weather Service (2 of 2)



### MC04 - Weather Information Processing and Distribution MassDOT - Highway Division (1 of 2)



### MC04 - Weather Information Processing and Distribution MassDOT - Highway Division (2 of 2)



| LEGEND                  |
|-------------------------|
| planned and future flow |
| existing flow           |
| user defined flow       |

# MC04 - Weather Information Processing and Distribution Local City/Town



## MC06 - Winter Maintenance MassDOT - Highway Division (1 of 2)



user defined flow



### MC06 - Winter Maintenance City of Worcester (1 of 2)





## MC06 - Winter Maintenance City of Fitchburg (1 of 2)



### MC06 - Winter Maintenance City of Leominster (1 of 2)





## MC06 - Winter Maintenance Local City/Town (1 of 2)





# MC06 - Winter Maintenance Local City/Town (2 of 2)





### MC07 - Roadway Maintenance and Construction City of Worcester





## MC07 - Roadway Maintenance and Construction City of Fitchburg





### MC07 - Roadway Maintenance and Construction City of Leominster





### MC07 - Roadway Maintenance and Construction Local City/Town





### MC08 - Workzone Management MassDOT - Highway Division (1 of 2)



### MC08 - Workzone Management City of Worcester (1 of 2