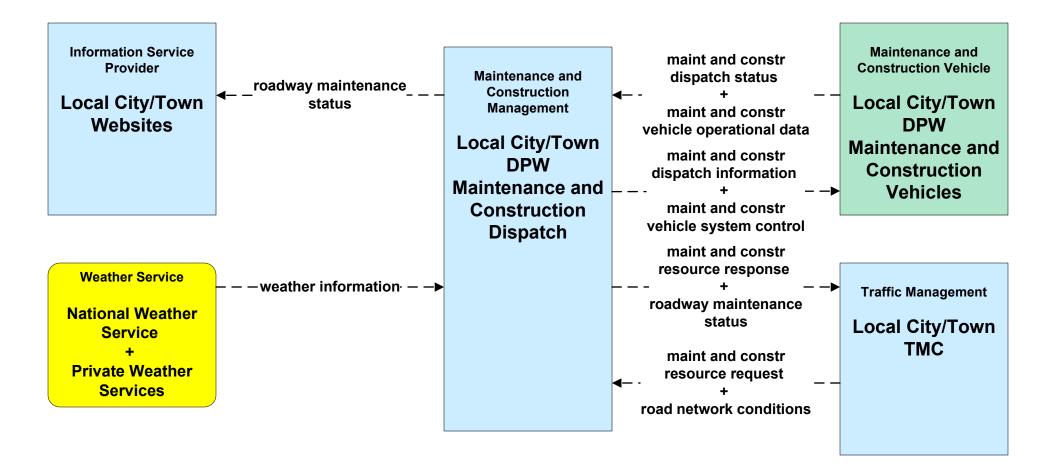

# MC10 - Maintenance and Construction Activity Coordination Local City/Town (1 of 2)