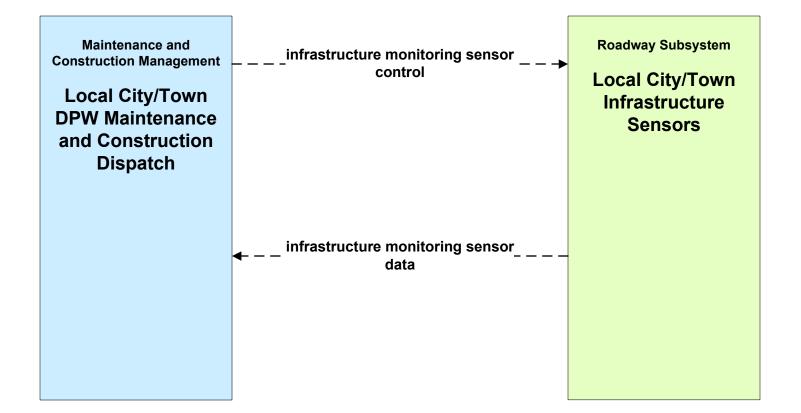

Town (1 of 2)



- existing now
- user defined flow

### MC08 - Workzone Management Local City/Town (2 of 2)





## MC09 - Workzone Safety Monitoring Local City/Town





### MC10 - Maintenance and Construction Activity Coordination MassDOT - Highway Division (1 of 2)



# MC10 - Maintenance and Construction Activity Coordination City of Worcester (1 of 2)



# MC10 - Maintenance and Construction Activity Coordination City of Fitchburg (1 of 2)



# MC10 - Maintenance and Construction Activity Coordination City of Leominster (1 of 2)



# MC10 - Maintenance and Construction Activity Coordination Local City/Town (1 of 2)



# MC10 - Maintenance and Construction Activity Coordination Local City/Town (2 of 2)





## MC12 - Maintenance and Construction Activity Coordination Local City/Town