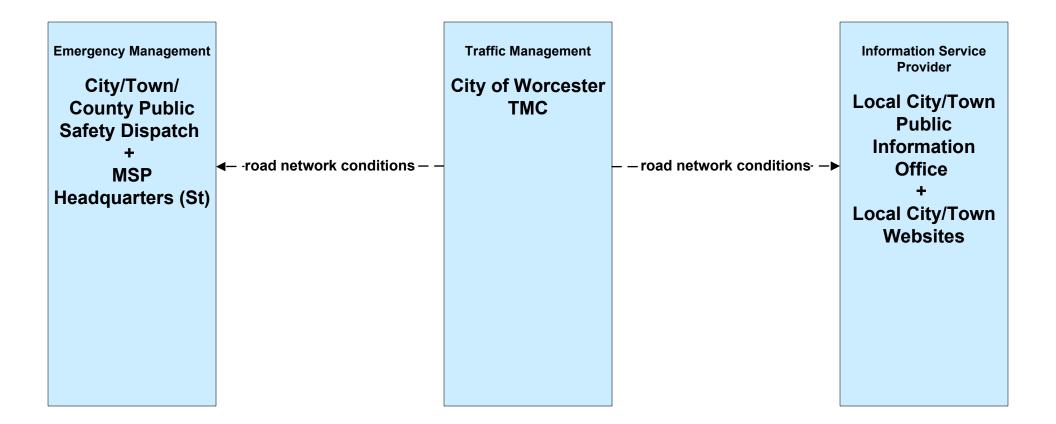

ontrol status MassDOT -MassDOT -**Highway Division Highway Division** HOC **Traffic Signals** -signal control data-**Transit Management** transit vehicle WRTA Transit schedule Dispatch performance transit schedule information





### ATIS02 - Interactive Traveler Information Local City/Town



#### ATIS05 - ISP Based Route Guidance Private Traveler Information Services



#### ATMS01 - Network Surveillance City of Worcester





# ATMS01 - Network Surveillance City of Fitchburg





#### ATMS01 - Network Surveillance City of Leominster





# ATMS01 - Network Surveillance Local City/Town





## ATMS02 - Probe Surveillance MassDOT - Highway Division



# ATMS03 - Surface Street Control Local City/Town







# ATMS06 - Traffic Information Dissemination City of Worcester (TM to EM / ISP)





#### ATMS06 - Traffic Information Dissemination City of Fitchburg



# ATMS06 - Traffic Information Dissemination City of Fitchburg (TM to EM / ISP)





# ATMS06 - Traffic Information Dissemination City of Leominster



#### ATMS06 - Traffic Information Dissemination City of Leominster (TM to EM / ISP)





# ATMS06 - Traffic Information Dissemination Local City/Town



# ATMS06 - Traffic Information Dissemination Local City/Town (TM to EM / ISP)





# ATMS07 - Regional Traffic Control MassDOT - Highway Division (2 of 2)





# ATMS07 - Regional Traffic Control Local City/Town

| Traffic Management<br>Local City/Town<br>TMC | – – – traffic information coordination- – – →                     | Traffic Management<br>City of Fitchburg<br>TMC