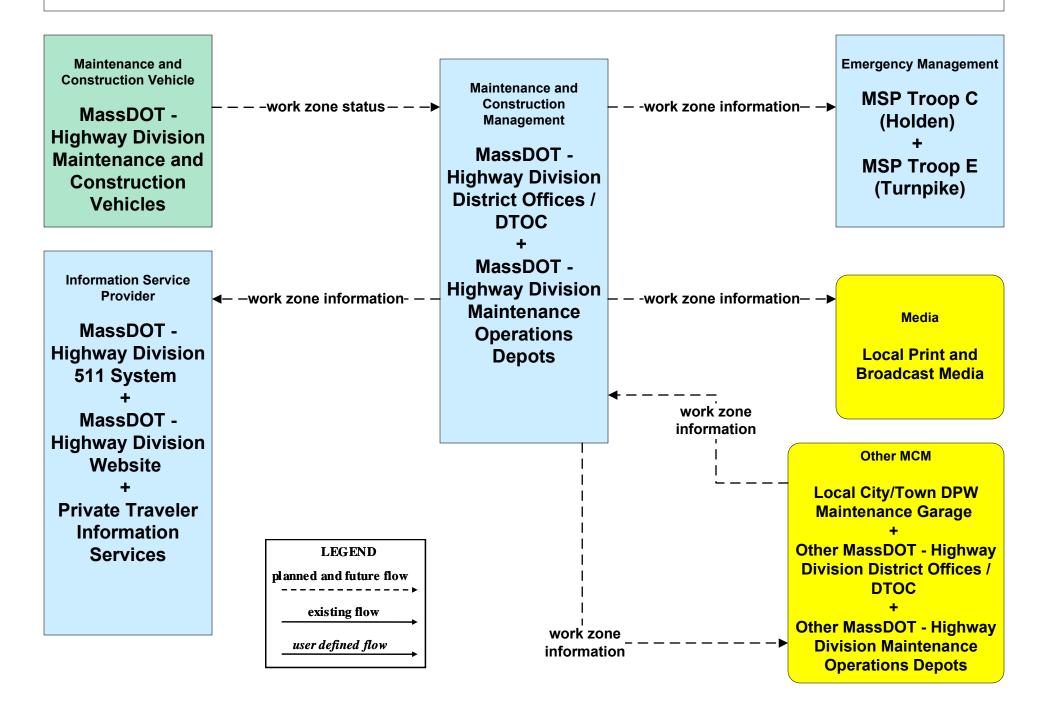

Information Processing and Distribution Local City/Town



## MC06 - Winter Maintenance MassDOT - Highway Division (1 of 2)



user defined flow



### MC06 - Winter Maintenance City of Worcester (1 of 2)





## MC06 - Winter Maintenance City of Fitchburg (1 of 2)



### MC06 - Winter Maintenance City of Leominster (1 of 2)





## MC06 - Winter Maintenance Local City/Town (1 of 2)





# MC06 - Winter Maintenance Local City/Town (2 of 2)





### MC07 - Roadway Maintenance and Construction City of Worcester





## MC07 - Roadway Maintenance and Construction City of Fitchburg





### MC07 - Roadway Maintenance and Construction City of Leominster





### MC07 - Roadway Maintenance and Construction Local City/Town





### MC08 - Workzone Management MassDOT - Highway Division (1 of 2)



### MC08 - Workzone Management City of Worcester (1 of 2)



## MC08 - Workzone Management City of Fitchburg (1 of 2)



### MC08 - Workzone Management City of Leominster (1 of 2)



user defined flow

## MC08 - Workzone Management Local City/Town (1 of 2)



- existing now
- user defined flow

### MC08 - Workzone Management Local City/Town (2 of 2)





## MC09 - Workzone Safety Monitoring Local City/Town





### MC10 - Maintenance and Construction Activity Coordination MassDOT - Highway Division (1 of 2)



# MC10 - Maintenance and Construction Activity Coordination City of Worcester (1 of 2)



# MC10 - Maintenance and Construction Activity Coordination City of Fitchburg (1 of 2)



# MC10 - Maintenance and Construction Activity Coordination City of Leominster (1 of 2)



# MC10 - Ma