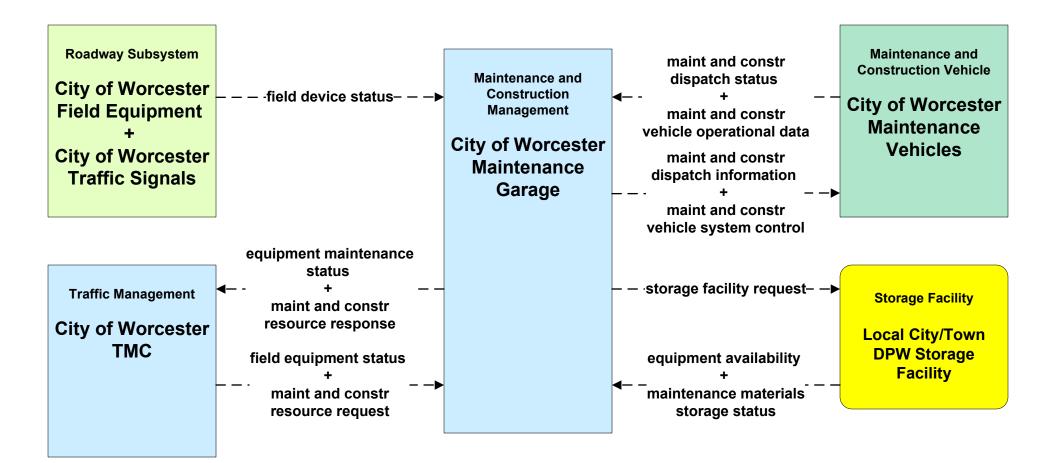

# MC10 - Maintenance and Construction Activity Coordination City of Worcester (1 of 2)