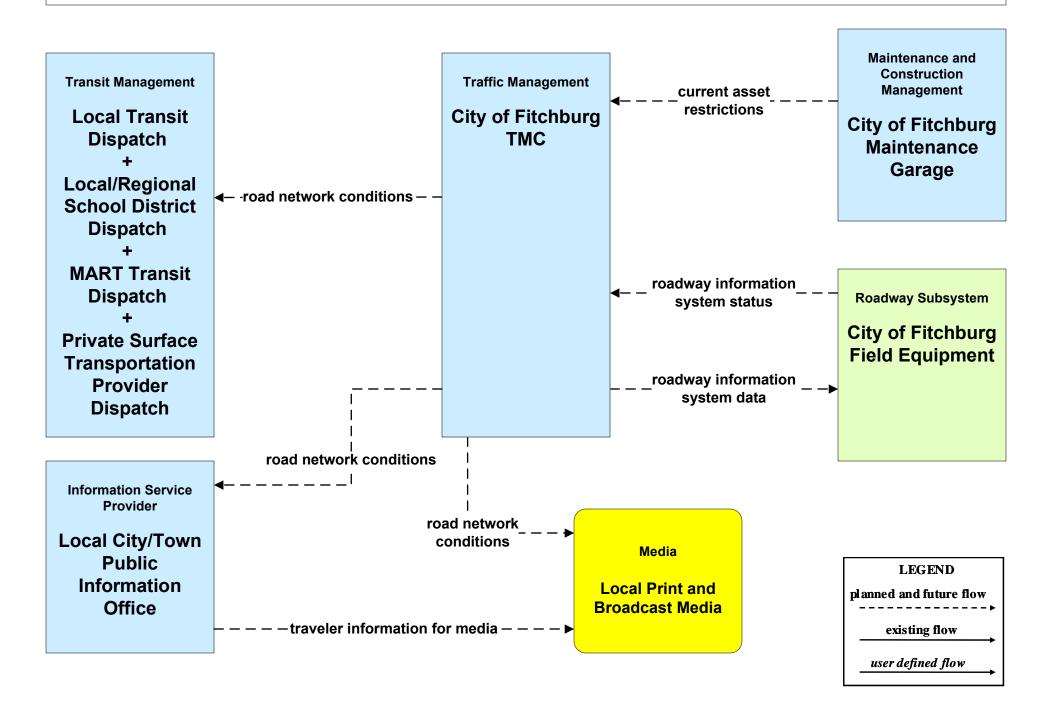

#### ATMS06 - Traffic Information Dissemination City of Fitchburg

# ATMS06 - Traffic Information Dissemination City of Fitchburg (TM to EM / ISP)