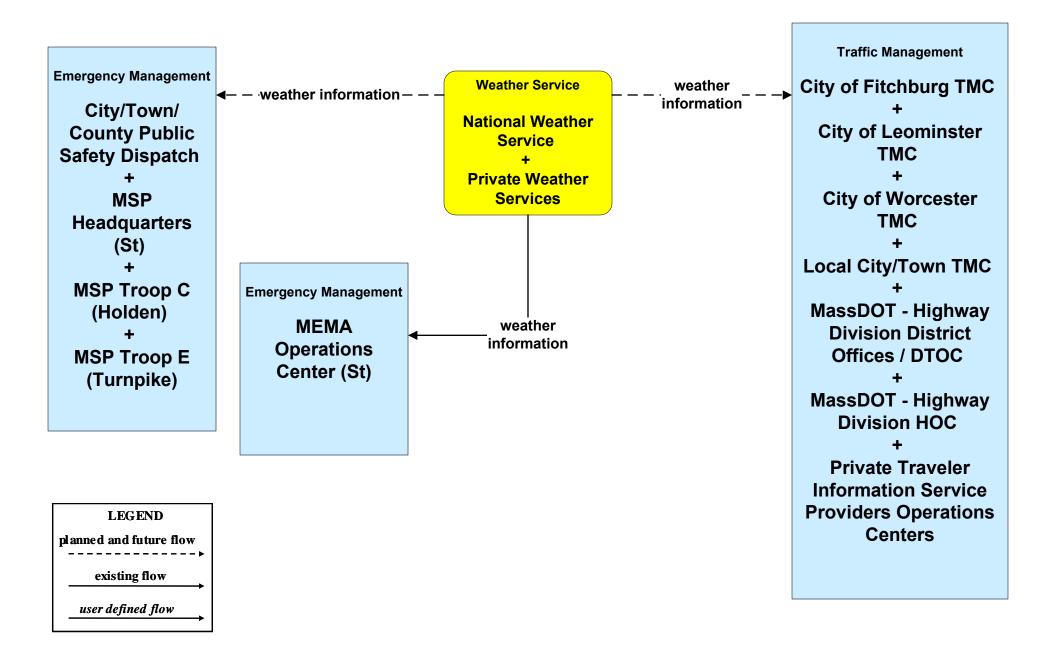

### MC04 - Weather Information Processing and Distribution MassDOT - Highway Division (1 of 2)

### MC04 - Weather Information Processing and Distribution MassDOT - Highway Division (2 of 2)

| LEGEND                  |
|-------------------------|
| planned and future flow |
| existing flow           |
| user defined flow       |