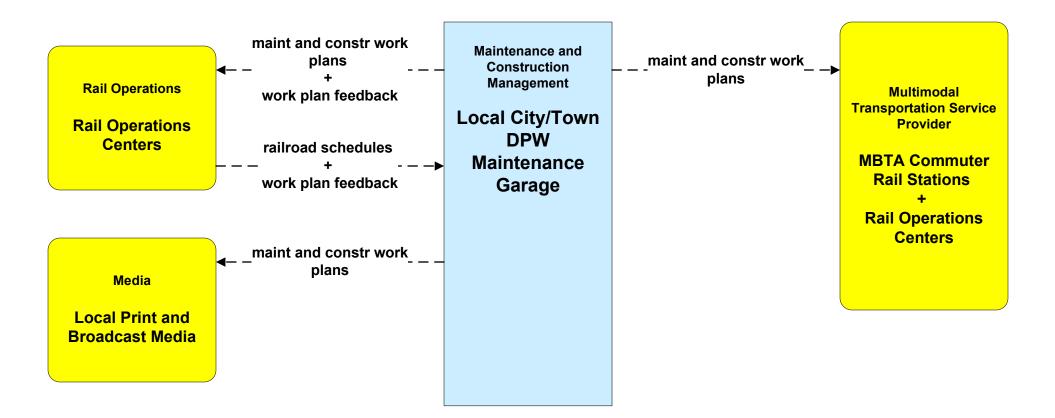

# MC10 - Maintenance and Construction Activity Coordination Local City/Town (1 of 2)

# MC10 - Maintenance and Construction Activity Coordination Local City/Town (2 of 2)