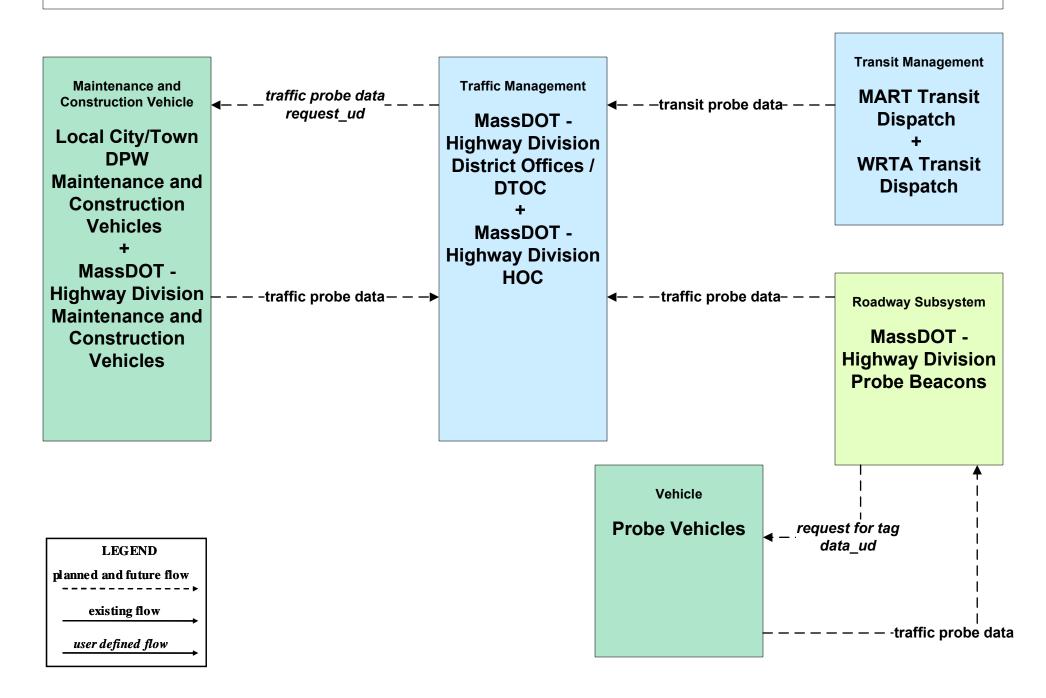

assDOT -**Highway Division District Offices /** request for right-of-way DTOC local signal priority **Roadway Subsystem** request + signal control status MassDOT -MassDOT -**Highway Division Highway Division** HOC **Traffic Signals** -signal control data-**Transit Management** transit vehicle WRTA Transit schedule Dispatch performance transit schedule information





### ATIS02 - Interactive Traveler Information Local City/Town



#### ATIS05 - ISP Based Route Guidance Private Traveler Information Services



#### ATMS01 - Network Surveillance City of Worcester





# ATMS01 - Network Surveillance City of Fitchburg





#### ATMS01 - Network Surveillance City of Leominster





# ATMS01 - Network Surveillance Local City/Town





## ATMS02 - Probe Surveillance MassDOT - Highway Division



# ATMS03 - Surface Street Control Local City/Town







# ATMS06 - Traffic Information Dissemination City of Worcester (TM to EM / ISP)





#### ATMS06 - Traffic Information Dissemination City of Fitchburg



# ATMS06 - Traffic Information Dissemination City of Fitchburg (TM to EM / ISP)





# ATMS06 - Traffic Information Dissemination City of Leominster



#### ATMS06 - Traffic Information Dissemination City of Leominster (TM to EM / ISP)





# ATMS06 - Traffic Information Dissemination Local City/Town



# ATMS06 - Traffic Information Dissemination Local City/Town (TM to EM / ISP)





# ATMS07 - Regional Traffic Control MassDOT - Highway Division (2 of 2)





# ATMS07 - Regional Traffic Control Local City/Town

| Traffic Management<br>Local City/Town<br>TMC | – – – traffic inform