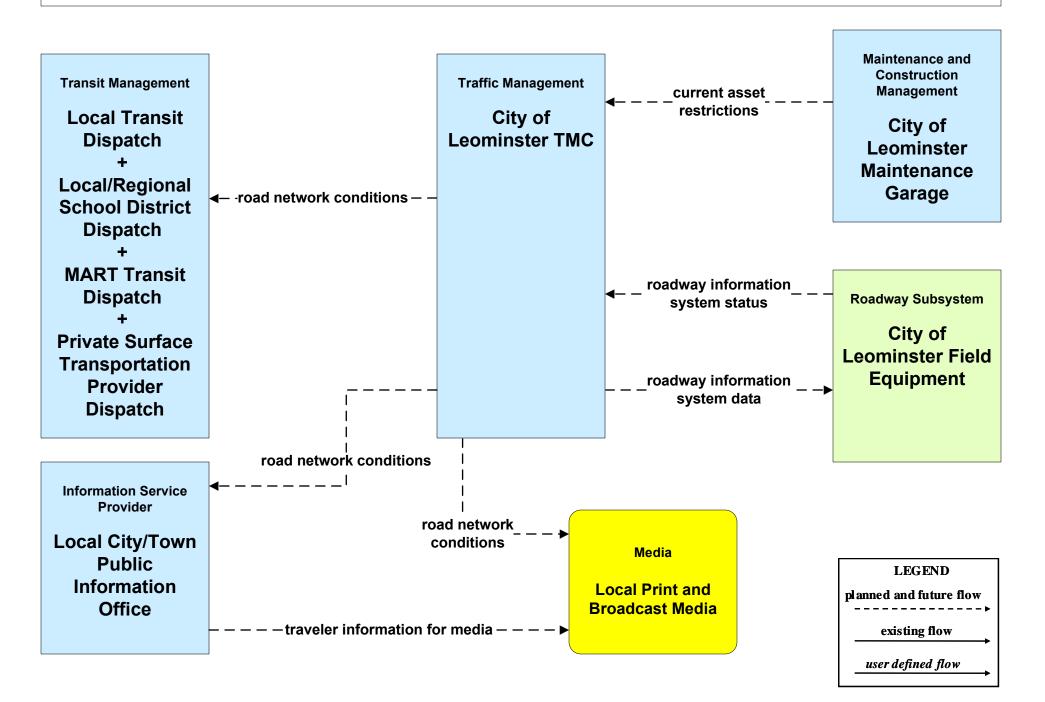

# ATMS06 - Traffic Information Dissemination City of Leominster

#### ATMS06 - Traffic Information Dissemination City of Leominster (TM to EM / ISP)