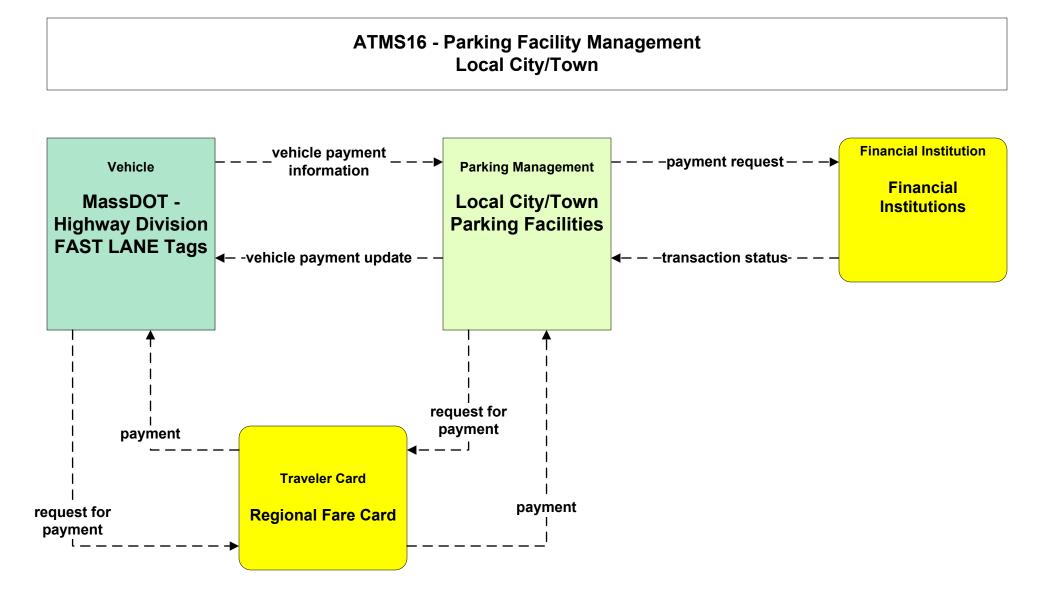

ATMS08 - Incident Management MassDOT - Highway Division (TM to MCM)





#### ATMS08 - Incident Management Local City/Town (TM to MCM)





#### ATMS08 - Incident Management Local City/Town (EM to MCM)





#### ATMS08 - Incident Management MSP (EM to MCM)





# ATMS08 - Incident Management MassDOT - Highway Division (MCM to Other MCM)



#### ATMS08 - Incident Management Rail Operations Coordination



### ATMS10 - Electronic Toll Collection MassDOT - Highway Division (1 of 2)









| LEGEND                  |
|-------------------------|
| planned and future flow |
|                         |
| existing flow           |
| user defined flow       |

### ATMS15 - Railroad Operations Coordination Rail Operations Centers





### ATMS16 - Parking Facility Management City of Worcester







### EM01 - Emergency Response Coordination City/Town/County



### EM02 - Emergency Routing City/Town/County



#### EM02 - Emergency Routing MSP







## EM08 - Disaster Response City/Town/County (1 of 2) (EM to TM, EM to MCM)



### EM09 - Evacuation and Reentry Management MEMA (1 of 2) (EM to TM, EM to MCM)



# MC01 - Maintenance and Construction Vehicle Tracking Local City/Town



| LEGEND                  |
|-------------------------|
| planned and future flow |
| existing flow           |
| user defined flow       |

#### MC02 - Maintenance and Construction Vehicle Maintenance Local City/Town





#### MC03 - Road Weather Data Collection Local City/Town





#### MC04 - Weather Information Processing and Distribution National Weather Service (1 of 2)



### MC04 - Weather Infor