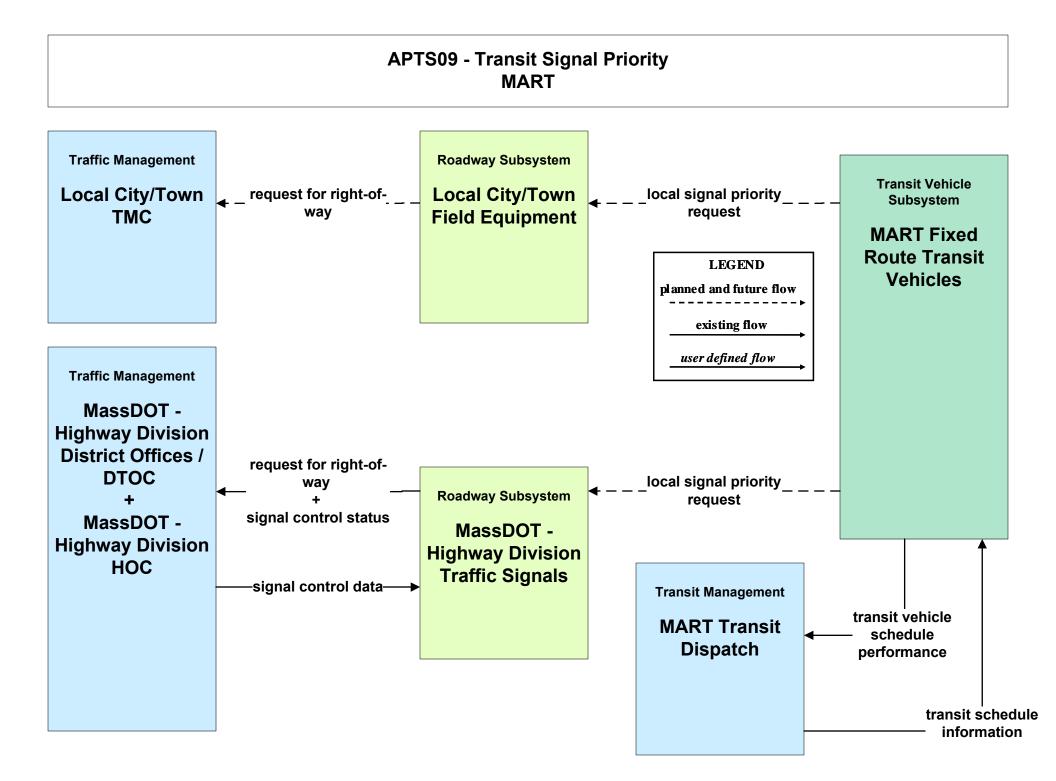

#### APTS02 - Transit Fixed-Route Operations MART

APTS02 - Transit Fixed-Route Operations Private Ground Transportation Providers