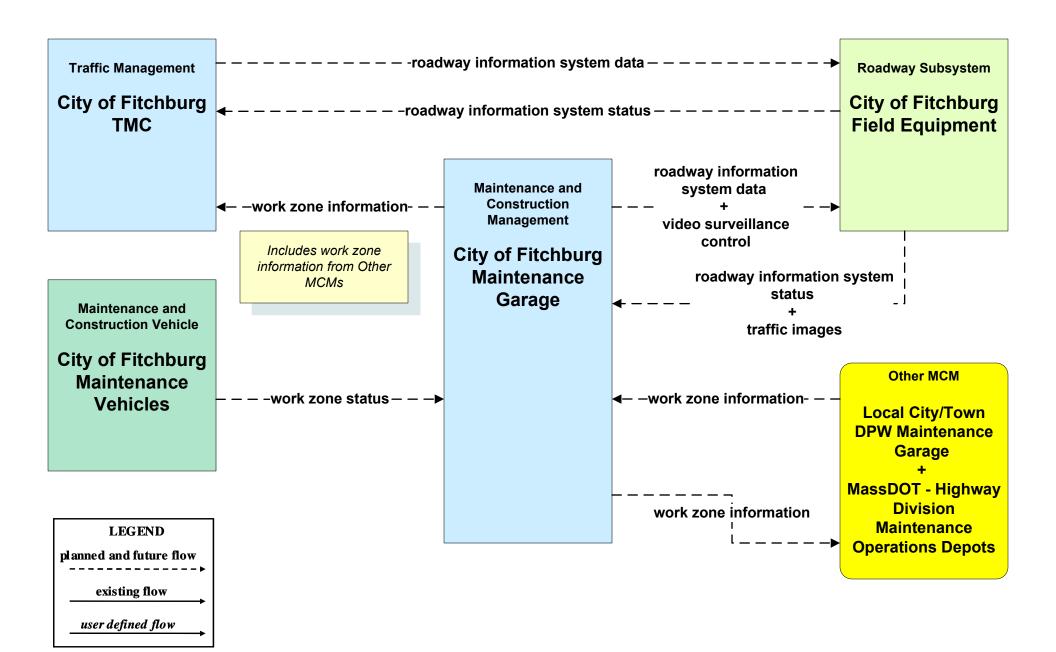

# MC10 - Maintenance and Construction Activity Coordination City of Fitchburg (1 of 2)