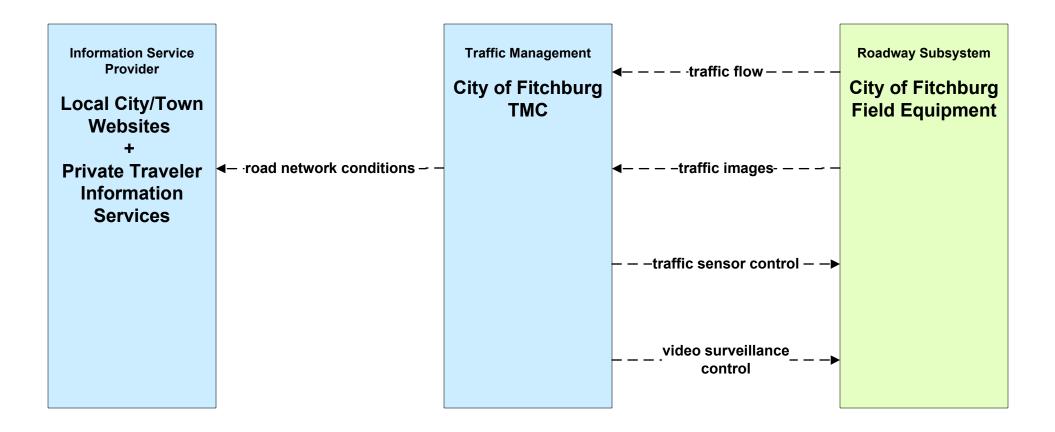

right-of-way request TMC **Field Equipment** WRTA Fixed **Route Transit** LEGEND **Vehicles** planned and future flow existing flow user defined flow **Traffic Management** MassDOT -**Highway Division District Offices /** request for right-of-way DTOC local signal priority **Roadway Subsystem** request + signal control status MassDOT -MassDOT -**Highway Division Highway Division** HOC **Traffic Signals** -signal control data-**Transit Management** transit vehicle WRTA Transit schedule Dispatch performance transit schedule information





### ATIS02 - Interactive Traveler Information Local City/Town



#### ATIS05 - ISP Based Route Guidance Private Traveler Information Services



#### ATMS01 - Network Surveillance City of Worcester





# ATMS01 - Network Surveillance City of Fitchburg





#### ATMS01 - Network Surveillance City of Leominster





# ATMS01 - Network Surveillance Local City/Town





## ATMS02 - Probe Surveillance MassDOT - Highway Division



# ATMS03 - Surface Street Control Local City/Town







# ATMS06 - Traffic Information Dissemination City of Worcester (TM to EM / ISP)





#### ATMS06 - Traffic Information Dissemination City of Fitchburg



# ATMS06 - Traffic Information Dissemination City of Fitchburg (TM to EM / ISP)





# ATMS06 - Traffic Information Dissemination City of Leominster



#### ATMS06 - Traffic Information Dissemination City of Leominster (TM to EM / ISP)





# ATMS06 - Traffic Information Dissemination Local City/Town



# ATMS06 - Traffic Information Dissemination Local City/Town (TM to EM / ISP)





# ATMS07 - Regional Traf