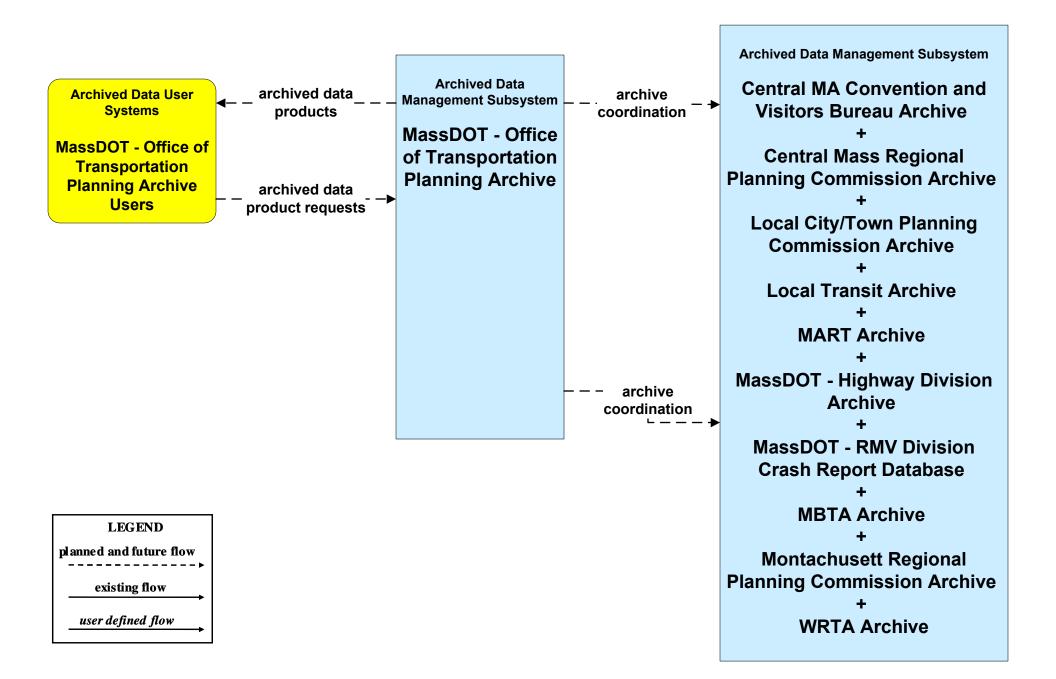

#### AD1 - ITS Data Mart Regional Planning Commissions Archives



# AD3 - ITS Virtual Data Warehouse MassDOT - Office of Transportation Planning



# APTS01 - Transit Vehicle Tracking Regional Transit Authorities





#### APTS02 - Transit Fixed-Route Operations WRTA



#### APTS02 - Transit Fixed-Route Operations MART



APTS02 - Transit Fixed-Route Operations Private Ground Transportation Providers



# APTS02 - Transit Fixed-Route Operations Local Transit



#### APTS03 - Demand Response and Paratransit Operations WRTA



# APTS03 - Demand Response and Paratransit Operations MART (1 of 2)



# APTS03 - Demand Response and Paratransit Operations MART (2 of 2)



# APTS03 - Demand Response and Paratransit Operations Local Transit



#### APTS08 - Transit Traveler Information Local Transit



#### **APTS09 - Transit Signal Priority WRTA Roadway Subsystem Traffic Management Transit Vehicle** Local City/Town Local City/Town local sign