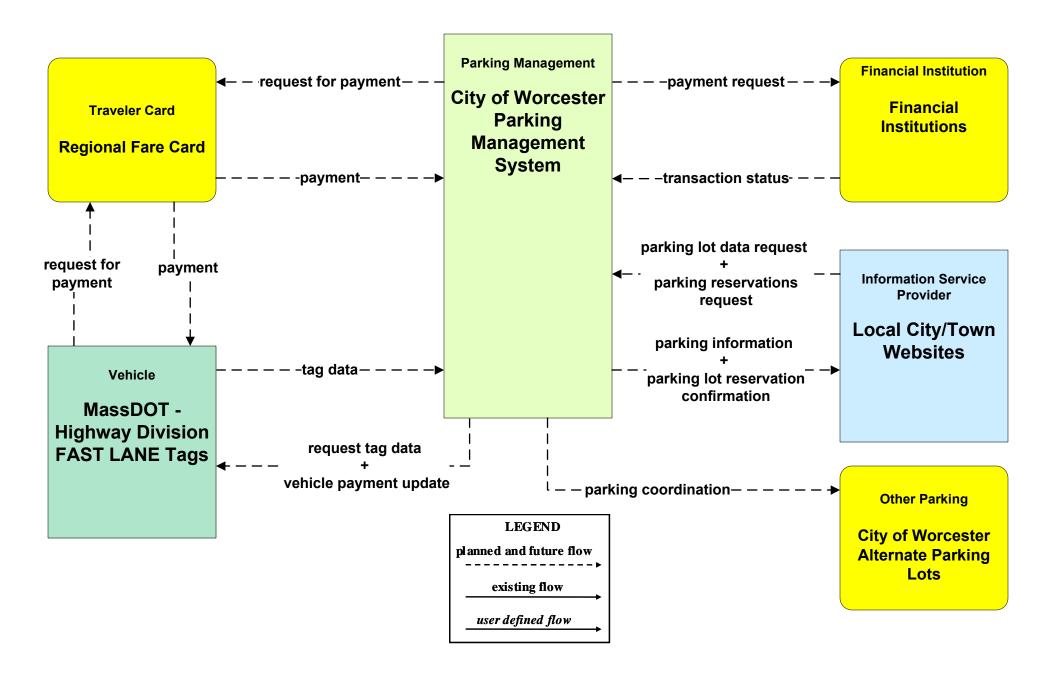

## ATMS08 - Incident Management MassDOT - Highway Division (TM to MCM)





#### ATMS08 - Incident Management Local City/Town (TM to MCM)





#### ATMS08 - Incident Management Local City/Town (EM to MCM)





#### ATMS08 - Incident Management MSP (EM to MCM)





# ATMS08 - Incident Management MassDOT - Highway Division (MCM to Other MCM)



#### ATMS08 - Incident Management Rail Operations Coordination



### ATMS10 - Electronic Toll Collection MassDOT - Highway Division (1 of 2)









| LEGEND                  |
|-------------------------|
| planned and future flow |
|                         |
| existing flow           |
| user defined flow       |

### ATMS15 - Railroad Operations Coordination Rail Operations Centers





### ATMS16 - Parking Facility Management City of Worcester







### EM01 - Emergency Response Coordination City/Town/County



### EM02 - Emergency Routing City/Town/County



#### EM02 - Emergency Routing MSP







## EM08 - Disaster Response City/Town/County (1 of 2) (EM to TM, EM to MCM)



### EM09 - Evacuation and Reentry Management MEMA (1 of 2) (EM to TM, EM to MCM)



# MC01 - Maintenance and Construction Vehicle Tracking Local City/Town



| LEGEND                  |
|-------------------------|
| planned and future flow |
| existing flow           |
| user defined flow       |

#### MC02 - Maintenance and Construction Vehicle Maintenance Local City/Town





#### MC03 - Road Weather Data Collection Local City/Town





#### MC04 - Weather Information Processing and Distribution National Weather Service (1 of 2)



### MC04 - Weather Inf