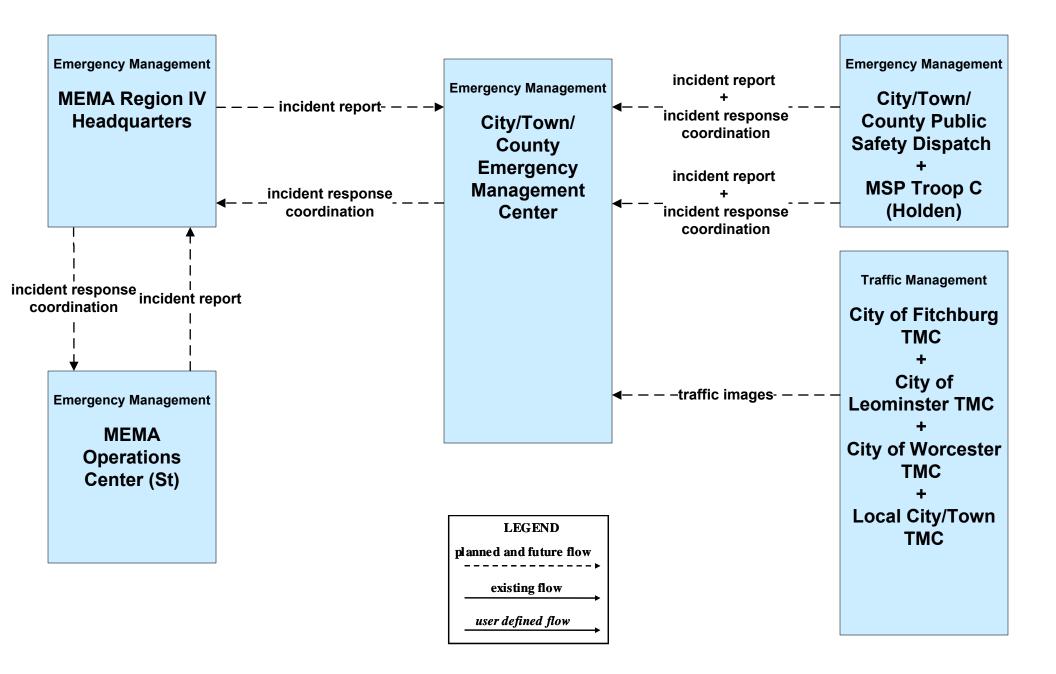

CM)





#### ATMS08 - Incident Management Local City/Town (TM to MCM)





#### ATMS08 - Incident Management Local City/Town (EM to MCM)





#### ATMS08 - Incident Management MSP (EM to MCM)





# ATMS08 - Incident Management MassDOT - Highway Division (MCM to Other MCM)



#### ATMS08 - Incident Management Rail Operations Coordination



### ATMS10 - Electronic Toll Collection MassDOT - Highway Division (1 of 2)









| LEGEND                  |
|-------------------------|
| planned and future flow |
|                         |
| existing flow           |
| user defined flow       |

### ATMS15 - Railroad Operations Coordination Rail Operations Centers





### ATMS16 - Parking Facility Management City of Worcester







### EM01 - Emergency Response Coordination City/Town/County



### EM02 - Emergency Routing City/Town/County



#### EM02 - Emergency Routing MSP







## EM08 - Disaster Response City/Town/County (1 of 2) (EM to TM, EM to MCM)



### EM09 - Evacuation and Reentry Management MEMA (1 of 2) (EM to TM, EM to MCM)



# MC01 - Maintenance and Construction Vehicle Tracking Local City/Town



| LEGEND                  |
|-------------------------|
| planned and future flow |
| existing flow           |
| user defined flow       |

#### MC02 - Maintenance and Construction Vehicle Maintenance Local City/Town





#### MC03 - Road Weather Data Collection Local City/Town





#### MC04 - Weather Information Processing and Distribution National Weather Service (1 of 2)



### MC04 - Weather Information Processing and Distribution National Weather Service (2 of