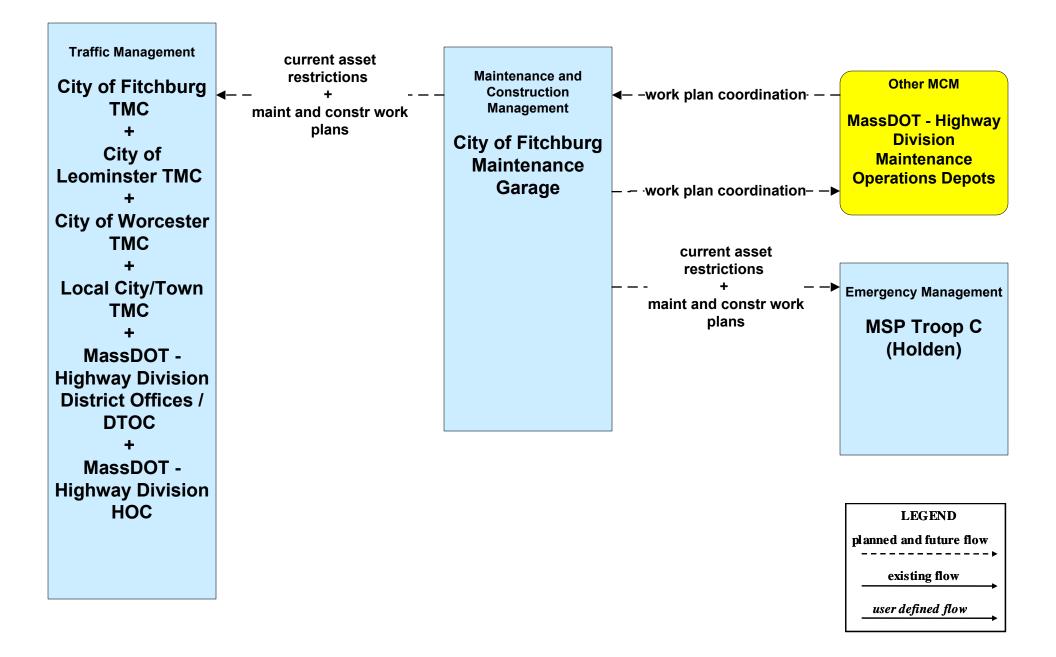

# MC10 - Maintenance and Construction Activity Coordination Local City/Town (1 of 2)