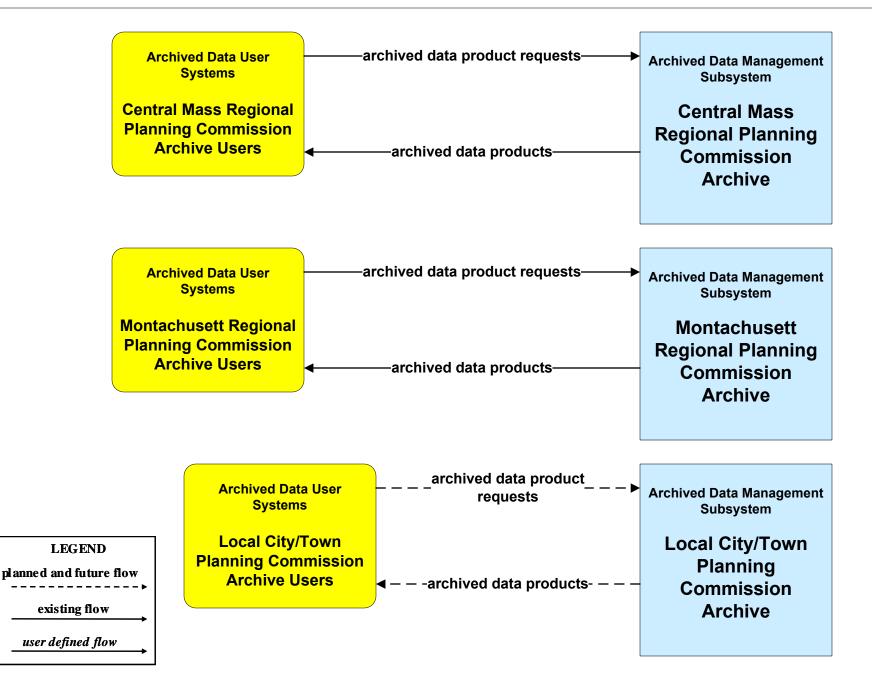

#### AD1 - ITS Data Mart Regional Planning Commissions Archives



# AD3 - ITS Virtual Data Warehouse MassDOT - Office of Transportation Planning



# APTS01 - Transit Vehicle Tracking Regional Transit Authorities





#### APTS02 - Transit Fixed-Route Operations WRTA



#### APTS02 - Transit Fixed-Route Operations MART



APTS02 - Transit Fixed-Route Operations Private Ground Transportation Providers



# APTS02 - Transit Fixed-Route Operations Local Transit



#### APTS03 - Demand Response and Paratransit Operations WRTA



# APTS03 - Demand Response and Paratransit Operations MART (1 of 2)



# APTS03 - Demand Response and Paratransit Operations MART (2 of 2)



# APTS03 - Demand Response and Paratransit Operations Local Transit



#### APTS08 - Transit Traveler Information Local Transit



#### **APTS09 - Transit Signal Priority WRTA Roadway Subsyst