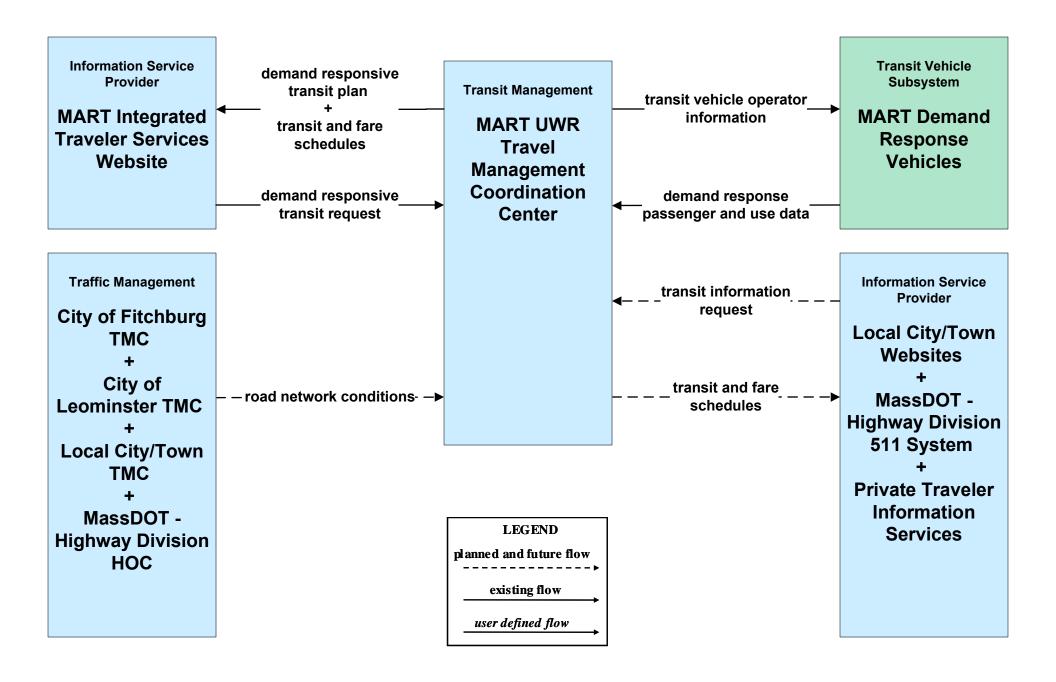

#### AD1 - ITS Data Mart Regional Planning Commissions Archives



# AD3 - ITS Virtual Data Warehouse MassDOT - Office of Transportation Planning



# APTS01 - Transit Vehicle Tracking Regional Transit Authorities





#### APTS02 - Transit Fixed-Route Operations WRTA



#### APTS02 - Transit Fixed-Route Operations MART



APTS02 - Transit Fixed-Route Operations Private Ground Transportation Providers



# APTS02 - Transit Fixed-Route Operations Local Transit



#### APTS03 - Demand Response and Paratransit Operations WRTA



# APTS03 - Demand Response and Paratransit Operations MART (1 of 2)



# APTS03 - Demand Response and Paratransit Operations MART (2 of 2)



# APTS03 - Demand Response and Paratransit Operations Local Transit



#### APTS08 - Transit Traveler Information Local Transit



#### **APTS09 - Transit Signal Priority WRTA Roadway Subsystem Traffic Management Transit Vehicle** Local City/Town Local City/Town local signal priority Subsystem -request for right-of-way request TMC **Field Equipment** WRTA Fixed **Route Transit** LEGEND **Vehicles** planned and future flow existing flow user defined flow **Traffic Management** MassDOT -**Highway Division District Offices /** request for right-of-way DTOC local signal priority **Roadway Subsystem** request + signal control status MassDOT -MassDOT -**Highway Division Highway Division** HOC **Traffic Signals** -signal control data-**Transit Management** transit vehicle WRTA Transit schedule