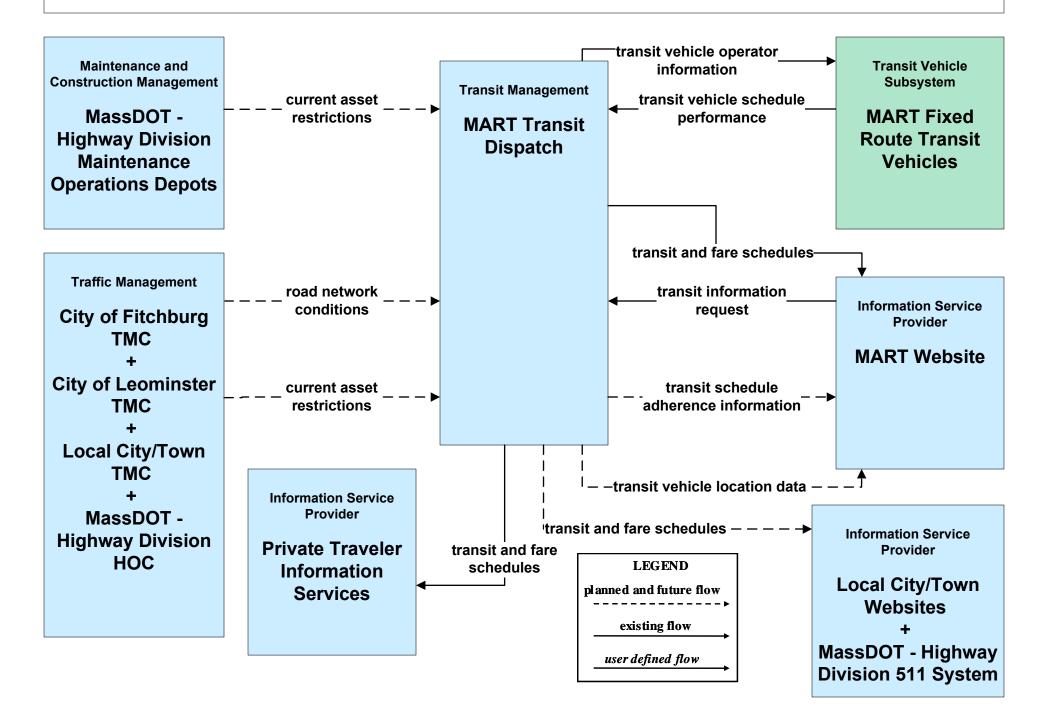

#### APTS02 - Transit Fixed-Route Operations MART

APTS02 - Transit Fixed-Route Operations Private Ground Transportation Providers