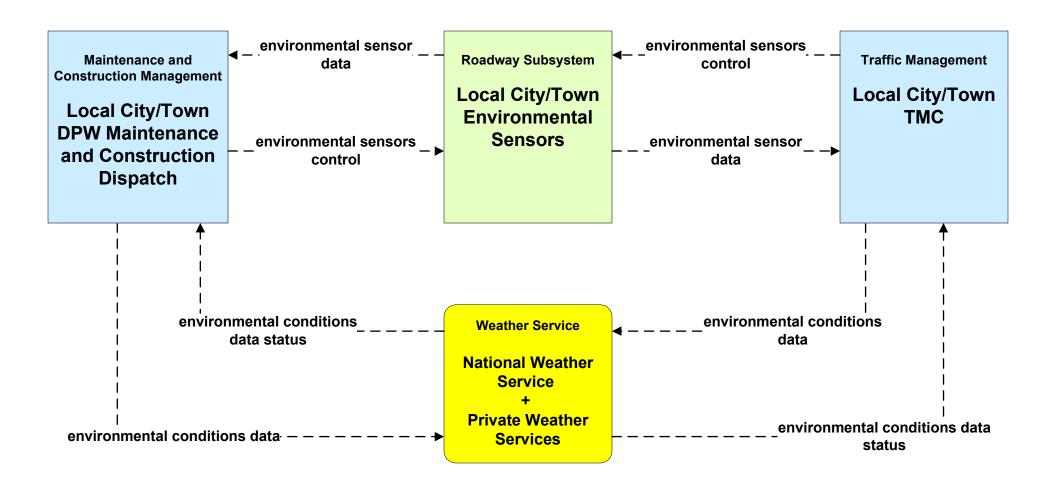

Railroad Operations Coordination Rail Operations Centers





### ATMS16 - Parking Facility Management City of Worcester







### EM01 - Emergency Response Coordination City/Town/County



### EM02 - Emergency Routing City/Town/County



#### EM02 - Emergency Routing MSP







## EM08 - Disaster Response City/Town/County (1 of 2) (EM to TM, EM to MCM)



### EM09 - Evacuation and Reentry Management MEMA (1 of 2) (EM to TM, EM to MCM)



# MC01 - Maintenance and Construction Vehicle Tracking Local City/Town



| LEGEND                  |
|-------------------------|
| planned and future flow |
| existing flow           |
| user defined flow       |

#### MC02 - Maintenance and Construction Vehicle Maintenance Local City/Town





#### MC03 - Road Weather Data Collection Local City/Town





#### MC04 - Weather Information Processing and Distribution National Weather Service (1 of 2)



### MC04 - Weather Information Processing and Distribution National Weather Service (2 of 2)



### MC04 - Weather Information Processing and Distribution MassDOT - Highway Division (1 of 2)



### MC04 - Weather Information Processing and Distribution MassDOT - Highway Division (2 of 2)



| LEGEND                  |
|-------------------------|
| planned and future flow |
| existing flow           |
| user defined flow       |

# MC04 - Weather Information Processing and Distribution Local City/Town



## MC06 - Winter Maintenance MassDOT - Highway Division (1 of 2)



user defined flow



### MC06 - Winter Maintenance City of Worcester (1 of 2)





## MC06 - Winter Maintenance City of Fi