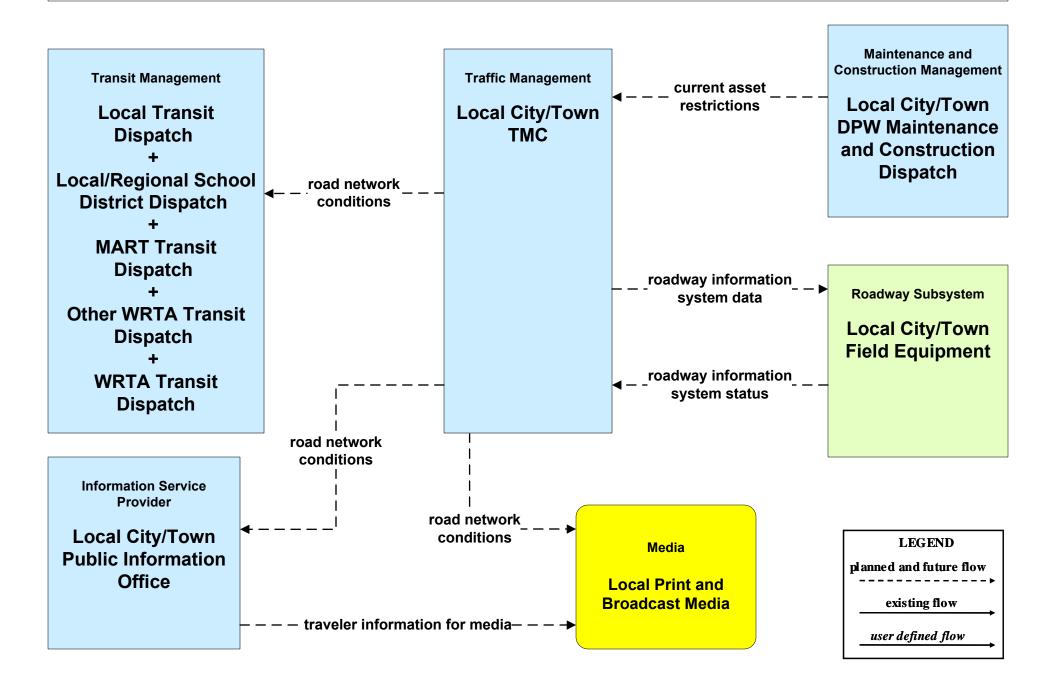

# ATMS06 - Traffic Information Dissemination Local City/Town

# ATMS06 - Traffic Information Dissemination Local City/Town (TM to EM / ISP)