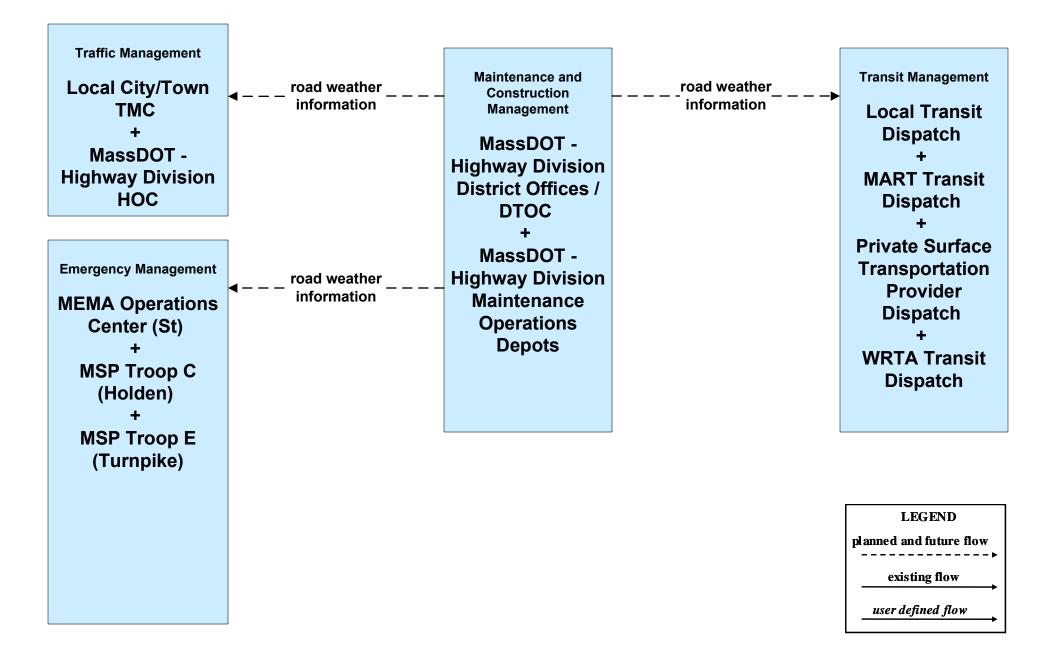

isaster Response City/Town/County (1 of 2) (EM to TM, EM to MCM)



### EM09 - Evacuation and Reentry Management MEMA (1 of 2) (EM to TM, EM to MCM)



# MC01 - Maintenance and Construction Vehicle Tracking Local City/Town



| LEGEND                  |
|-------------------------|
| planned and future flow |
| existing flow           |
| user defined flow       |

#### MC02 - Maintenance and Construction Vehicle Maintenance Local City/Town





#### MC03 - Road Weather Data Collection Local City/Town





#### MC04 - Weather Information Processing and Distribution National Weather Service (1 of 2)



### MC04 - Weather Information Processing and Distribution National Weather Service (2 of 2)



### MC04 - Weather Information Processing and Distribution MassDOT - Highway Division (1 of 2)



### MC04 - Weather Information Processing and Distribution MassDOT - Highway Division (2 of 2)



| LEGEND                  |
|-------------------------|
| planned and future flow |
| existing flow           |
| user defined flow       |

# MC04 - Weather Information Processing and Distribution Local City/Town



## MC06 - Winter Maintenance MassDOT - Highway Division (1 of 2)



user defined flow



### MC06 - Winter Maintenance City of Worcester (1 of 2)





## MC06 - Winter Maintenance City of Fitchburg (1 of 2)



### MC06 - Winter Maintenance City of Leominster (1 of 2)





## MC06 - Winter Maintenance Local City/Town (1 of 2)





# MC06 - Winter Maintenance Local City/Town (2 of 2)





### MC07 - Roadway Maintenance and Construction City of Worcester





## MC07 - Roadway Main