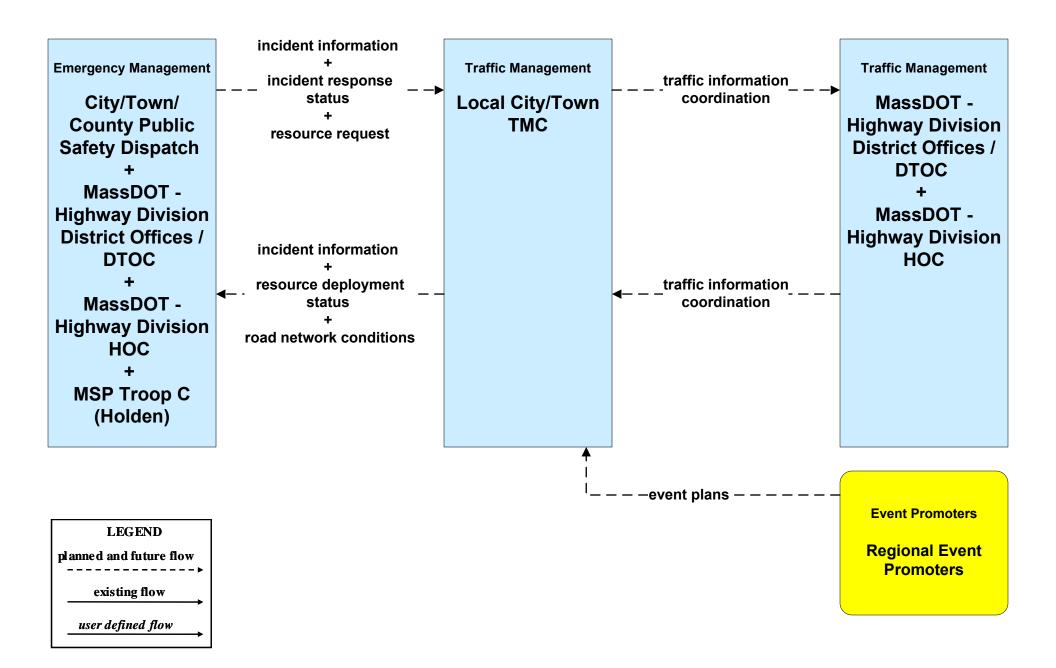

|
|----------------------------------------------|-------------------------------------------------------------------|----------------------------------------------------------------------------------------------------------------------------------------------------------------------------|
|                                              | <ul> <li>← — – -traffic information coordination — – –</li> </ul> | +<br>City of Leominster<br>TMC<br>+<br>City of Worcester<br>TMC<br>+<br>MassDOT - Highway<br>Division District<br>Offices / DTOC<br>+<br>MassDOT - Highway<br>Division HOC |

#### ATMS07 - Regional Traffic Control Private Traveler Information Service Providers





# ATMS08 - Incident Management Local City/Town (TM to EM)



#### ATMS08 - Incident Management MassDOT - Highway Division (TM to MCM)





#### ATMS08 - Incident Management Local City/Town (TM to MCM)





#### ATMS08 - Incident Management Local City/Town (EM to MCM)





#### ATMS08 - Incident Management MSP (EM to MCM)





# ATMS08 - Incident Management MassDOT - Highway Division (MCM to Other MCM)



#### ATMS08 - Incident Management Rail Operations Coordination



### ATMS10 - Electronic Toll Collection MassDOT - Highway Division (1 of 2)









| LEGEND                  |
|-------------------------|
| planned and future flow |
|                         |
| existing flow           |
| user defined flow       |

### ATMS15 - Railroad Operations Coordination Rail Operations Centers





### ATMS16 - Parking Facility Management City of Worcest