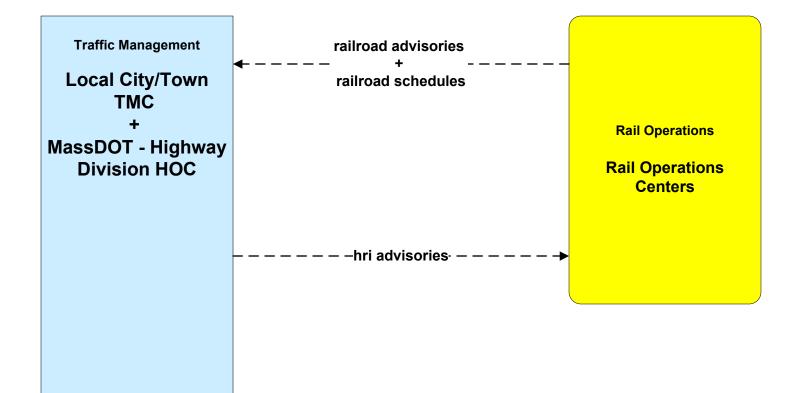

# ATMS08 - Incident Management Local City/Town (TM to EM)



#### ATMS08 - Incident Management MassDOT - Highway Division (TM to MCM)





#### ATMS08 - Incident Management Local City/Town (TM to MCM)





#### ATMS08 - Incident Management Local City/Town (EM to MCM)





#### ATMS08 - Incident Management MSP (EM to MCM)





# ATMS08 - Incident Management MassDOT - Highway Division (MCM to Other MCM)



#### ATMS08 - Incident Management Rail Operations Coordination



### ATMS10 - Electronic Toll Collection MassDOT - Highway Division (1 of 2)









| LEGEND                  |
|-------------------------|
| planned and future flow |
|                         |
| existing flow           |
| user defined flow       |

### ATMS15 - Railroad Operations Coordination Rail Operations Centers





### ATMS16 - Parking Facility Management City of Worcester







### EM01 - Emergency Response Coordination City/Town/County



### EM02 - Emergency Routing City/Town/County



#### EM02 - Emergency Routing MSP







## EM08 - Disaster Response City/Town/County (1 of 2) (EM to TM, EM to MCM)



### EM09 - Evacuation and Reentry Management MEMA (1 of 2) (EM to TM, EM to MCM)



# MC01 - Maintenance and Construction Vehicle Tracking Local City/Town



| LEGEND                  |
|-------------------------|
| planned and future flow |
| existing flow           |
| user defined flow       |

#### MC02 - Maintenance and Construction Vehicle Maintenance Local City/Town





#### MC03 - Road Weather Data Collection Local City/Town





#### MC04 - Weather Information Processing and Distribu