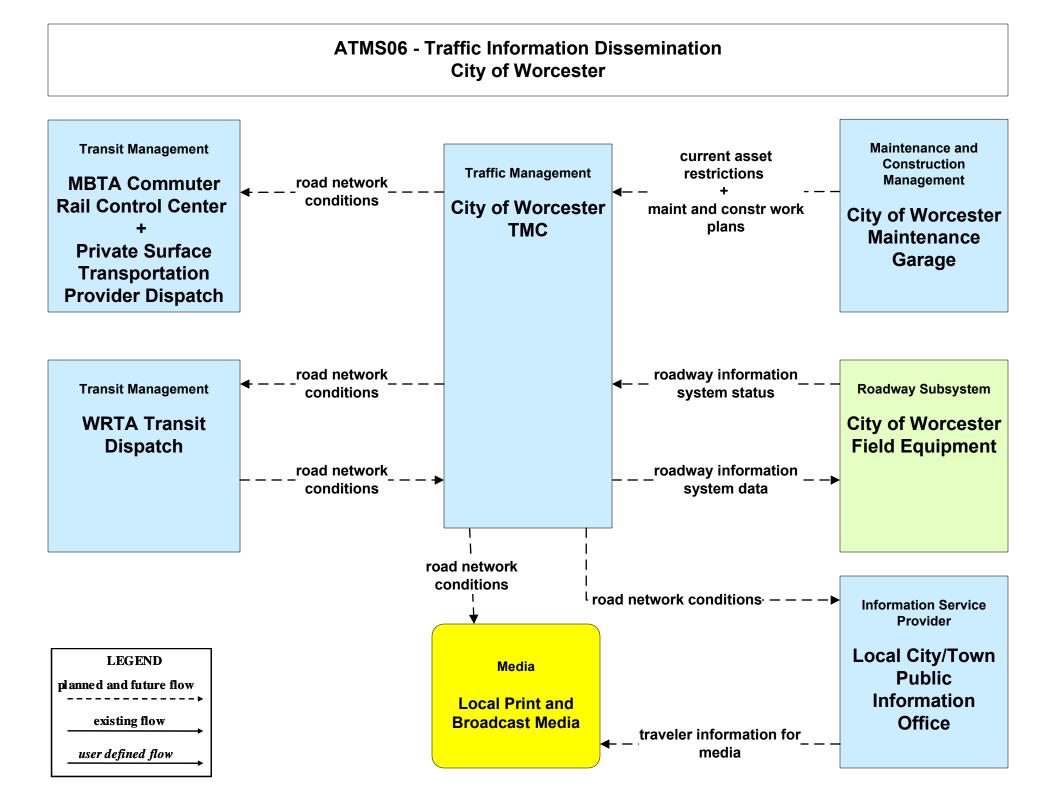

or right-of-way DTOC local signal priority **Roadway Subsystem** request + signal control status MassDOT -MassDOT -**Highway Division Highway Division** HOC **Traffic Signals** -signal control data-**Transit Management** transit vehicle WRTA Transit schedule Dispatch performance transit schedule information





### ATIS02 - Interactive Traveler Information Local City/Town



#### ATIS05 - ISP Based Route Guidance Private Traveler Information Services



#### ATMS01 - Network Surveillance City of Worcester





# ATMS01 - Network Surveillance City of Fitchburg





#### ATMS01 - Network Surveillance City of Leominster





# ATMS01 - Network Surveillance Local City/Town





## ATMS02 - Probe Surveillance MassDOT - Highway Division



# ATMS03 - Surface Street Control Local City/Town







# ATMS06 - Traffic Information Dissemination City of Worcester (TM to EM / ISP)





#### ATMS06 - Traffic Information Dissemination City of Fitchburg



# ATMS06 - Traffic Information Dissemination City of Fitchburg (TM to EM / ISP)





# ATMS06 - Traffic Information Dissemination City of Leominster



#### ATMS06 - Traffic Information Dissemination City of Leominster (TM to EM / ISP)





# ATMS06 - Traffic Information Dissemination Local City/Town



# ATMS06 - Traffic Information Dissemination Local City/Town (TM to EM / ISP)





# ATMS07 - Regional Traffic Control MassDOT - Highway Division (2 of 2)





# ATMS07 - Regional Traffic Control Local City/Town

| Traffic Management<br>Local City/Town<br>TMC | – – – traffic information coordination- – – →                     | Traffic M