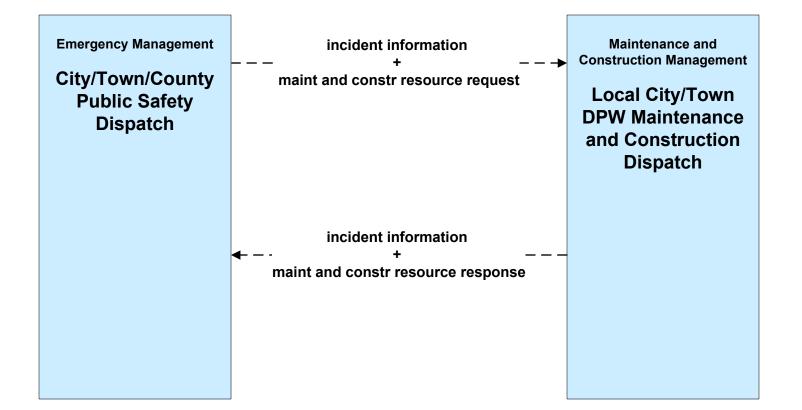

---------------------------------------------------------------------------------------------------------------------------------------------------|
|                                              | <ul> <li>← — – -traffic information coordination — – –</li> </ul> | +<br>City of Leominster<br>TMC<br>+<br>City of Worcester<br>TMC<br>+<br>MassDOT - Highway<br>Division District<br>Offices / DTOC<br>+<br>MassDOT - Highway<br>Division HOC |

#### ATMS07 - Regional Traffic Control Private Traveler Information Service Providers





# ATMS08 - Incident Management Local City/Town (TM to EM)



#### ATMS08 - Incident Management MassDOT - Highway Division (TM to MCM)





#### ATMS08 - Incident Management Local City/Town (TM to MCM)





#### ATMS08 - Incident Management Local City/Town (EM to MCM)





#### ATMS08 - Incident Management MSP (EM to MCM)





# ATMS08 - Incident Management MassDOT - Highway Division (MCM to Other MCM)



#### ATMS08 - Incident Management Rail Operations Coordination



### ATMS10 - Electronic Toll Collection MassDOT - Highway Division (1 of 2)









| LEGEND                  |
|-------------------------|
| planned and future flow |
|                         |
| existing flow           |
| user defined flow       |

### ATMS15 - Railroad Operations Coordination Rail Operations Centers





### ATMS16 - Parking Facility Management City of Worcester







### EM01 - Emergency Response Coordination City/Town/County



### EM02 - Emergency Routing City/Town/County



#### EM02 - Emergency Routing MSP







## EM08 - Disaster Response City/Town/County (1