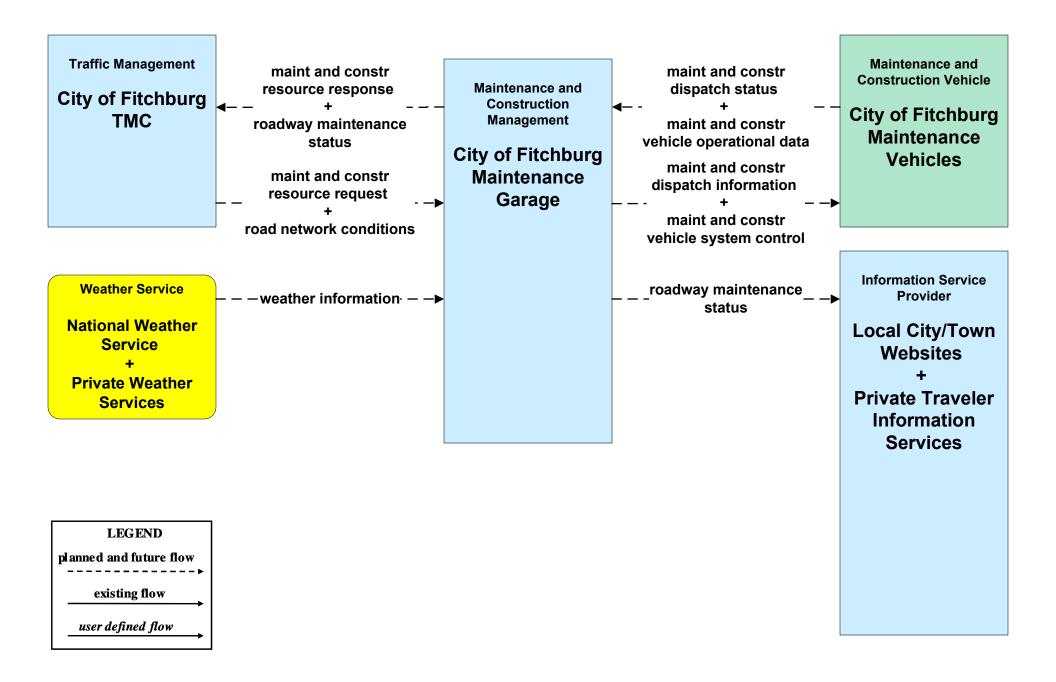

# MC10 - Maintenance and Construction Activity Coordination City of Fitchburg (1 of 2)