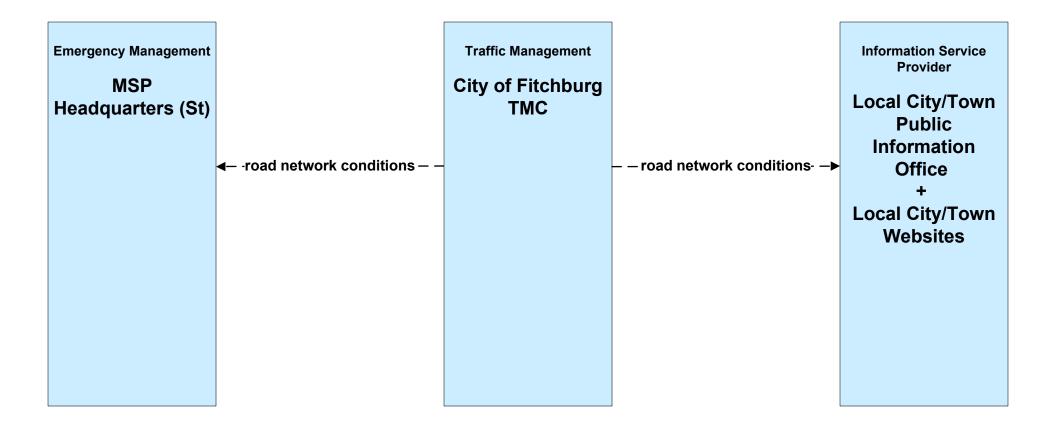

WRTA Transit schedule Dispatch performance transit schedule information





### ATIS02 - Interactive Traveler Information Local City/Town



#### ATIS05 - ISP Based Route Guidance Private Traveler Information Services



#### ATMS01 - Network Surveillance City of Worcester





# ATMS01 - Network Surveillance City of Fitchburg





#### ATMS01 - Network Surveillance City of Leominster





# ATMS01 - Network Surveillance Local City/Town





## ATMS02 - Probe Surveillance MassDOT - Highway Division



# ATMS03 - Surface Street Control Local City/Town







# ATMS06 - Traffic Information Dissemination City of Worcester (TM to EM / ISP)





#### ATMS06 - Traffic Information Dissemination City of Fitchburg



# ATMS06 - Traffic Information Dissemination City of Fitchburg (TM to EM / ISP)





# ATMS06 - Traffic Information Dissemination City of Leominster



#### ATMS06 - Traffic Information Dissemination City of Leominster (TM to EM / ISP)





# ATMS06 - Traffic Information Dissemination Local City/Town



# ATMS06 - Traffic Information Dissemination Local City/Town (TM to EM / ISP)





# ATMS07 - Regional Traffic Control MassDOT - Highway Division (2 of 2)





# ATMS07 - Regional Traffic Control Local City/Town

| Traffic Management<br>Local City/Town<br>TMC | – – – traffic information coordination- – – →                     | Traffic Management<br>City of Fitchburg<br>TMC                                                                                                                             |
|----------------------------------------------|-------------------------