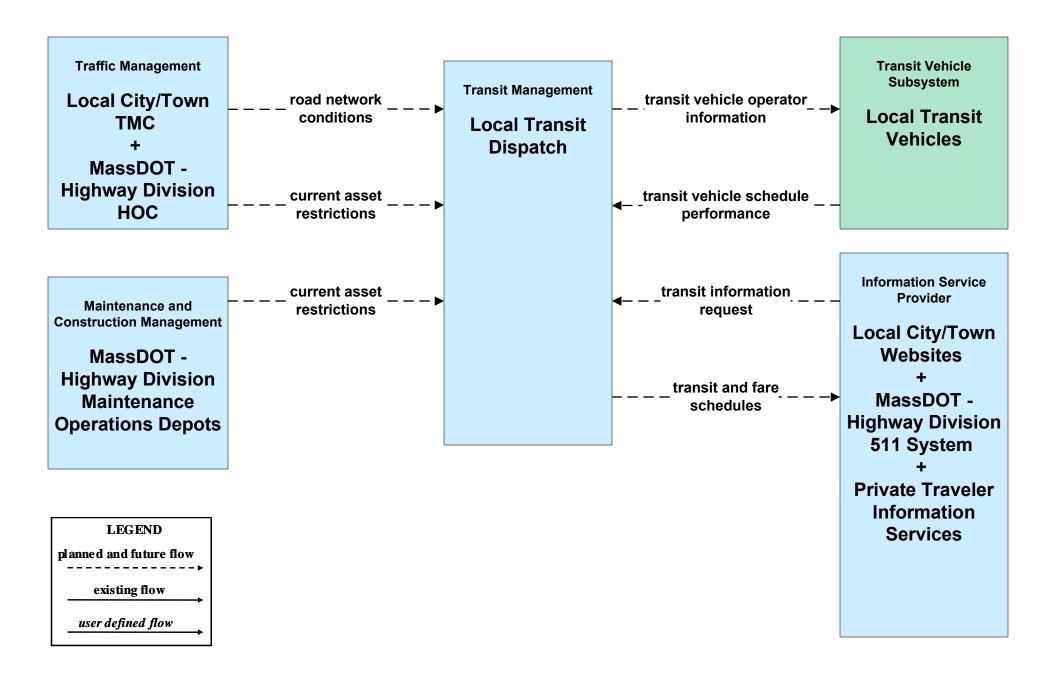

#### AD1 - ITS Data Mart Regional Planning Commissions Archives



# AD3 - ITS Virtual Data Warehouse MassDOT - Office of Transportation Planning



# APTS01 - Transit Vehicle Tracking Regional Transit Authorities





#### APTS02 - Transit Fixed-Route Operations WRTA



#### APTS02 - Transit Fixed-Route Operations MART



APTS02 - Transit Fixed-Route Operations Private Ground Transportation Providers



# APTS02 - Transit Fixed-Route Operations Local Transit



#### APTS03 - Demand Response and Paratransit Operations WRTA



# APTS03 - Demand Response and Paratransit Operations MART (1 of 2)



# APTS03 - Demand Response and Paratransit Operations MART (2 of 2)



# APTS03 - Demand Response and Paratransit Operations Local Transit



#### APTS08 - Transit Traveler Information Local Transit



#### **APTS09 - Transit Signal Priority WRTA Roadway Subsystem Traffic Management Transit Vehicle** Local City/Town Local City/Town local signal priority Subsystem -request for right-of-way request TMC **Field Equipment** WRTA Fixed **Route Transit** LEGEND **Vehicles** planned and future flow existing flow user defined flow **Traffic Management** MassDOT -**Highway Division District Offices /** request for right-of-way DTOC local signal priority **Roadway