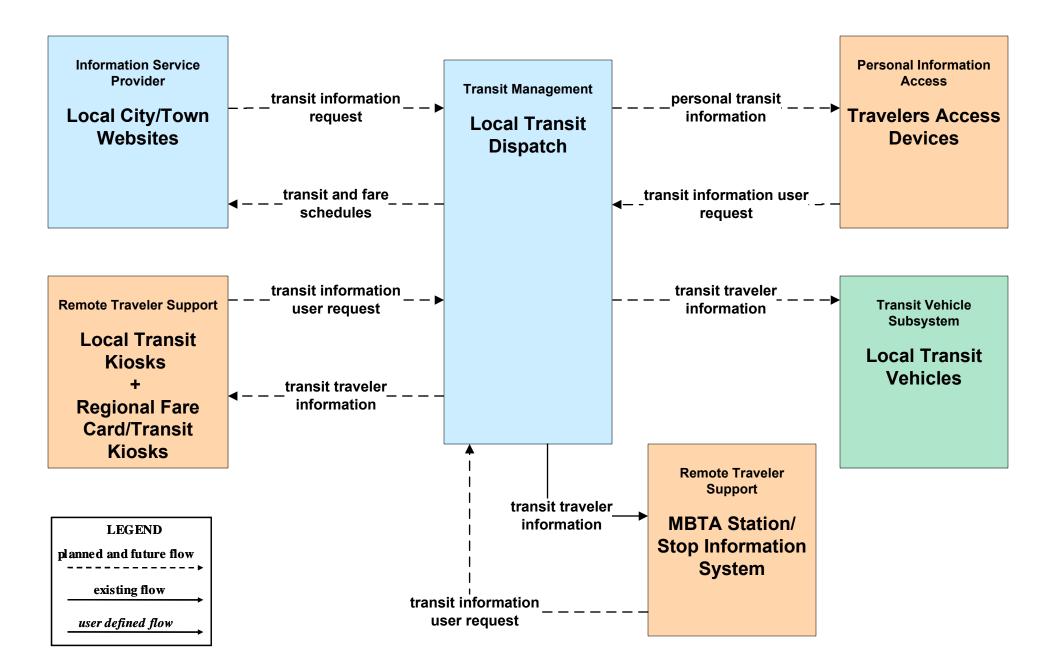

# AD1 - ITS Data Mart Regional Planning Commissions Archives



# AD3 - ITS Virtual Data Warehouse MassDOT - Office of Transportation Planning



# APTS01 - Transit Vehicle Tracking Regional Transit Authorities





#### APTS02 - Transit Fixed-Route Operations WRTA



#### APTS02 - Transit Fixed-Route Operations MART



APTS02 - Transit Fixed-Route Operations Private Ground Transportation Providers



# APTS02 - Transit Fixed-Route Operations Local Transit



#### APTS03 - Demand Response and Paratransit Operations WRTA



# APTS03 - Demand Response and Paratransit Operations MART (1 of 2)



# APTS03 - Demand Response and Paratransit Operations MART (2 of 2)



# APTS03 - Demand Response and Paratransit Operations Local Transit



#### APTS08 - Transit Traveler Information Local Transit



#### **APTS09 - Transit Signal Priority WRTA Roadway Subsystem Traffic Management Transit Vehicle** Local City/Town Local City/Town local signal priority Subsystem -request for right-of-way request TMC **Field Equipment** WRTA Fixed **Route Transit** LEGEND **Vehicles** planned and future flow existing flow user defined flow **Traffic Management** MassDOT -**Highway Division District Offices /** request for right-of-way DTOC local signal priority **Roadway Subsystem** request + signal control status MassDOT -MassDOT -**Highway Division Highway Division** HOC **Traffic Signals** -signal control data-**Transit Management** transit vehicle WRTA Transit schedule Dispatch performance transit schedule information





### ATIS02 - Interactive Traveler Information Local City/Town



#### ATIS05