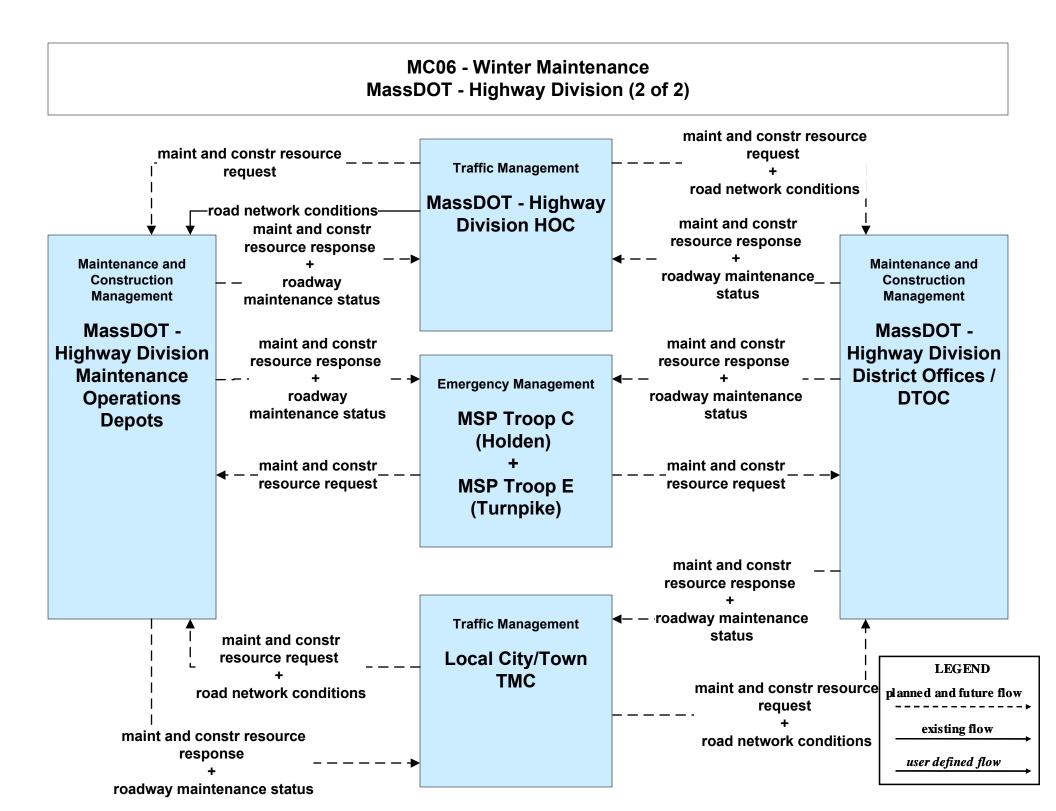

ion Vehicle Maintenance Local City/Town





#### MC03 - Road Weather Data Collection Local City/Town





#### MC04 - Weather Information Processing and Distribution National Weather Service (1 of 2)



### MC04 - Weather Information Processing and Distribution National Weather Service (2 of 2)



### MC04 - Weather Information Processing and Distribution MassDOT - Highway Division (1 of 2)



### MC04 - Weather Information Processing and Distribution MassDOT - Highway Division (2 of 2)



| LEGEND                  |
|-------------------------|
| planned and future flow |
| existing flow           |
| user defined flow       |

# MC04 - Weather Information Processing and Distribution Local City/Town



## MC06 - Winter Maintenance MassDOT - Highway Division (1 of 2)



user defined flow



### MC06 - Winter Maintenance City of Worcester (1 of 2)





## MC06 - Winter Maintenance City of Fitchburg (1 of 2)



### MC06 - Winter Maintenance City of Leominster (1 of 2)





## MC06 - Winter Maintenance Local City/Town (1 of 2)





# MC06 - Winter Maintenance Local City/Town (2 of 2)





### MC07 - Roadway Maintenance and Construction City of Worcester





## MC07 - Roadway Maintenance and Construction City of Fitchburg





### MC07 - Roadway Maintenance and Construction City of Leominster





### MC07 - Roadway Maintenance and Construction Local City/Town





### MC08 - Workzone Management MassDOT - Highway Division (1 of 2)



### MC08 - Workzone Management City of Worcester (1 of 2)



## MC08 - Workzone Management City of Fitchburg (1 of 2)



### MC08 - Workzone Mana