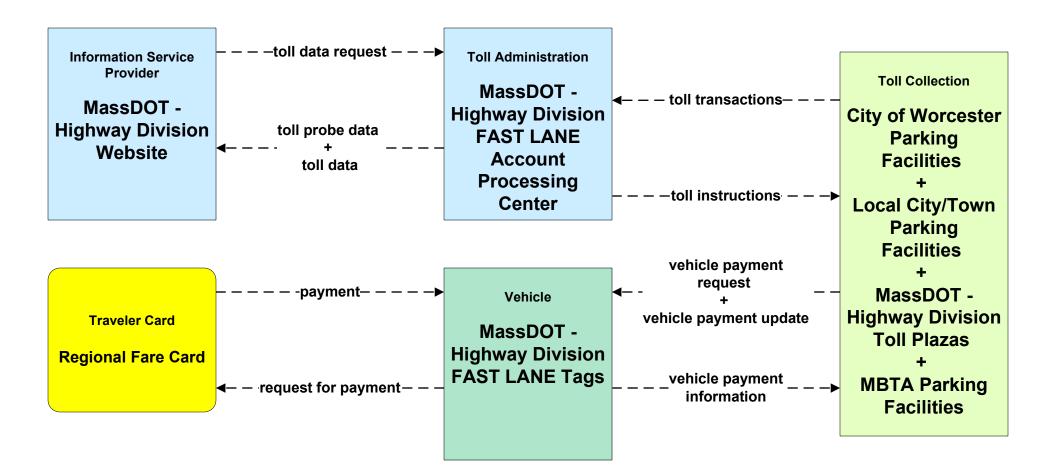

### ATMS10 - Electronic Toll Collection MassDOT - Highway Division (1 of 2)

| LEGEND                  |
|-------------------------|
| planned and future flow |
|                         |
| existing flow           |
| user defined flow       |