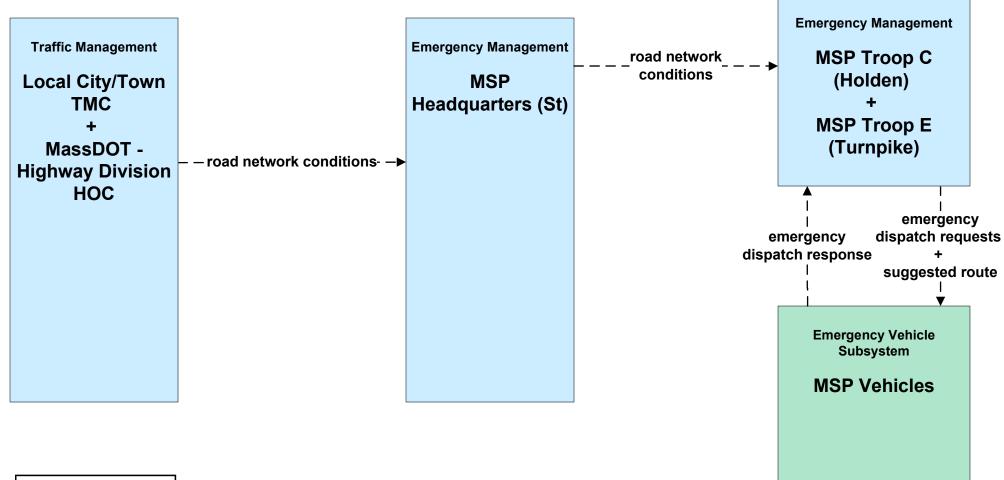

8 - Incident Management Local City/Town (EM to MCM)





#### ATMS08 - Incident Management MSP (EM to MCM)





# ATMS08 - Incident Management MassDOT - Highway Division (MCM to Other MCM)



#### ATMS08 - Incident Management Rail Operations Coordination



### ATMS10 - Electronic Toll Collection MassDOT - Highway Division (1 of 2)









| LEGEND                  |
|-------------------------|
| planned and future flow |
|                         |
| existing flow           |
| user defined flow       |

### ATMS15 - Railroad Operations Coordination Rail Operations Centers





### ATMS16 - Parking Facility Management City of Worcester







### EM01 - Emergency Response Coordination City/Town/County



### EM02 - Emergency Routing City/Town/County



#### EM02 - Emergency Routing MSP







## EM08 - Disaster Response City/Town/County (1 of 2) (EM to TM, EM to MCM)



### EM09 - Evacuation and Reentry Management MEMA (1 of 2) (EM to TM, EM to MCM)



# MC01 - Maintenance and Construction Vehicle Tracking Local City/Town



| LEGEND                  |
|-------------------------|
| planned and future flow |
| existing flow           |
| user defined flow       |

#### MC02 - Maintenance and Construction Vehicle Maintenance Local City/Town





#### MC03 - Road Weather Data Collection Local City/Town





#### MC04 - Weather Information Processing and Distribution National Weather Service (1 of 2)



### MC04 - Weather Information Processing and Distribution National Weather Service (2 of 2)



### MC04 - Weather Information Processing and Distribution MassDOT - Highway Di