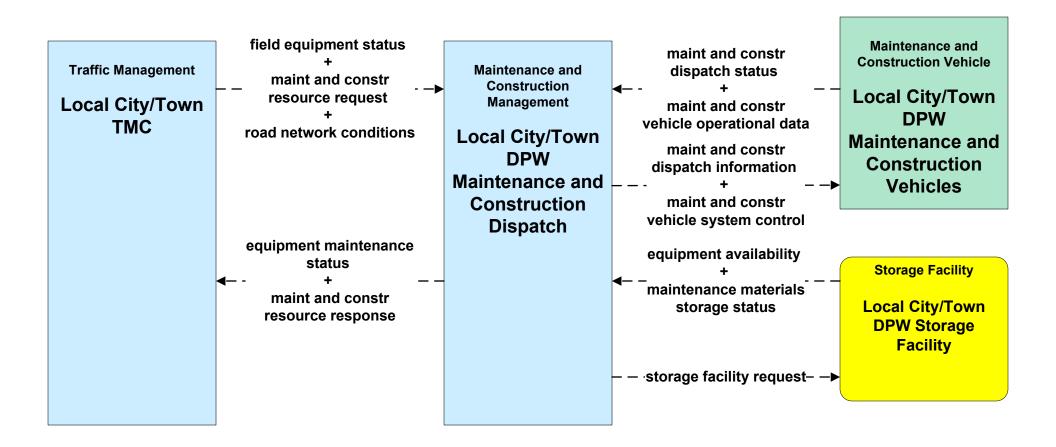

# MC10 - Maintenance and Construction Activity Coordination Local City/Town (1 of 2)