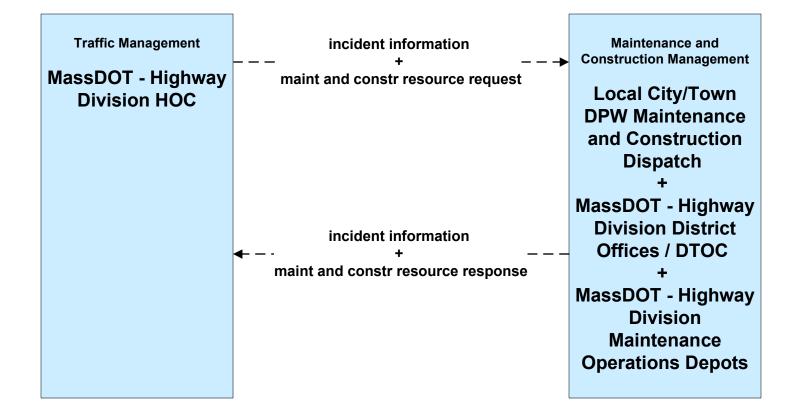

----------------------------------------|-------------------------------------------------------------------|----------------------------------------------------------------------------------------------------------------------------------------------------------------------------|
|                                              | <ul> <li>← — – -traffic information coordination — – –</li> </ul> | +<br>City of Leominster<br>TMC<br>+<br>City of Worcester<br>TMC<br>+<br>MassDOT - Highway<br>Division District<br>Offices / DTOC<br>+<br>MassDOT - Highway<br>Division HOC |

#### ATMS07 - Regional Traffic Control Private Traveler Information Service Providers





# ATMS08 - Incident Management Local City/Town (TM to EM)



#### ATMS08 - Incident Management MassDOT - Highway Division (TM to MCM)





#### ATMS08 - Incident Management Local City/Town (TM to MCM)





#### ATMS08 - Incident Management Local City/Town (EM to MCM)





#### ATMS08 - Incident Management MSP (EM to MCM)





# ATMS08 - Incident Management MassDOT - Highway Division (MCM to Other MCM)



#### ATMS08 - Incident Management Rail Operations Coordination



### ATMS10 - Electronic Toll Collection MassDOT - Highway Division (1 of 2)









| LEGEND                  |
|-------------------------|
| planned and future flow |
|                         |
| existing flow           |
| user defined flow       |

### ATMS15 - Railroad Operations Coordination Rail Operations Centers





### ATMS16 - Parking Facility Management City of Worcester







### EM01 - Emergency Response Coordination City/Town/County



###