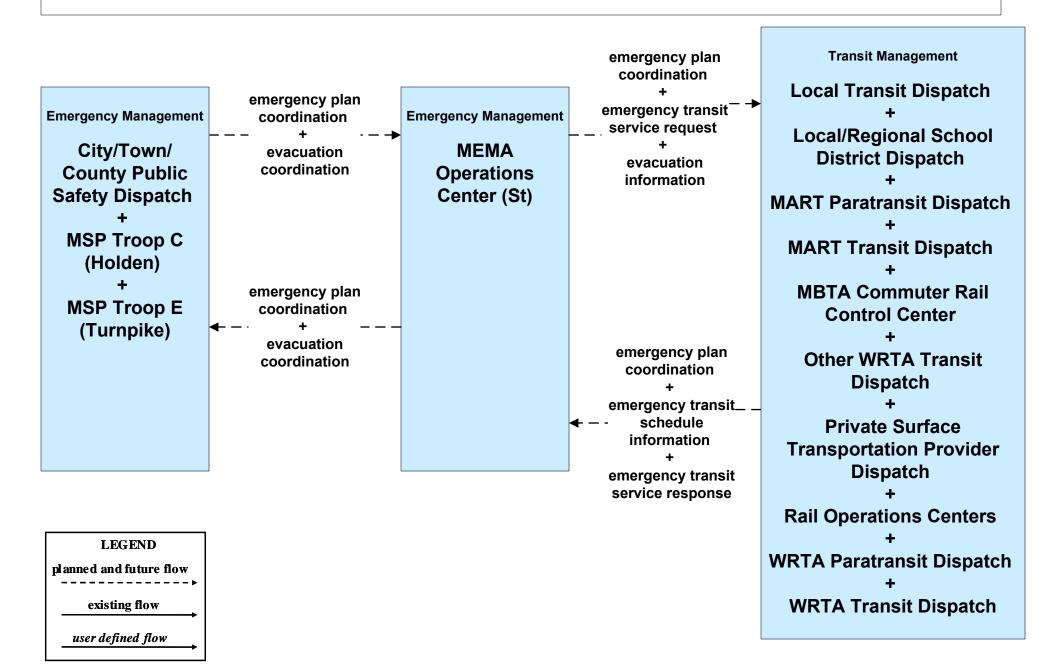

City/Town/County Public Safety Vehicles/City of Leominster



#### EM02 - Emergency Routing City/Town/County Public Safety Vehicles/Town of Lunenberg



## EM02 - Emergency Routing City/Town/County Public Safety Vehicles/City of Gardner



## EM02 - Emergency Routing City/Town/County Public Safety Vehicles/Town of Auburn



### EM02 - Emergency Routing City/Town/County



# EM07 - Early Warning System City/Town/County Emergency Management Center (1 of 2)



## EM07 - Early Warning System City/Town/County Emergency Management Center (2 of 2)



#### EM08 - Disaster Response City/Town/County (1 of 2) (EM to TM, EM to MCM)



#### EM08 - Disaster Response City/Town/County (2 of 2) (EM to Other EM, EM to TRMS)



# EM09 - Evacuation and Reentry Management MEMA (2 of 2) (EM to EM, EM to TRMS)



## MC04 - Weather Information Processing and Distribution National Weather Service (2 of 2)



## MC04 - Weather Information Processing and Distribution Local City/Town



#### MC06 - Winter Maintenance City of Worcester (2 of 2)





#### MC06 - Winter Maintenance City of Fitchburg (2 of 2)





#### MC06 - Winter Maintenance City of Leominster (2 of 2)





#### MC06 - Winter Maintenance Local City/Town (2 of 2)