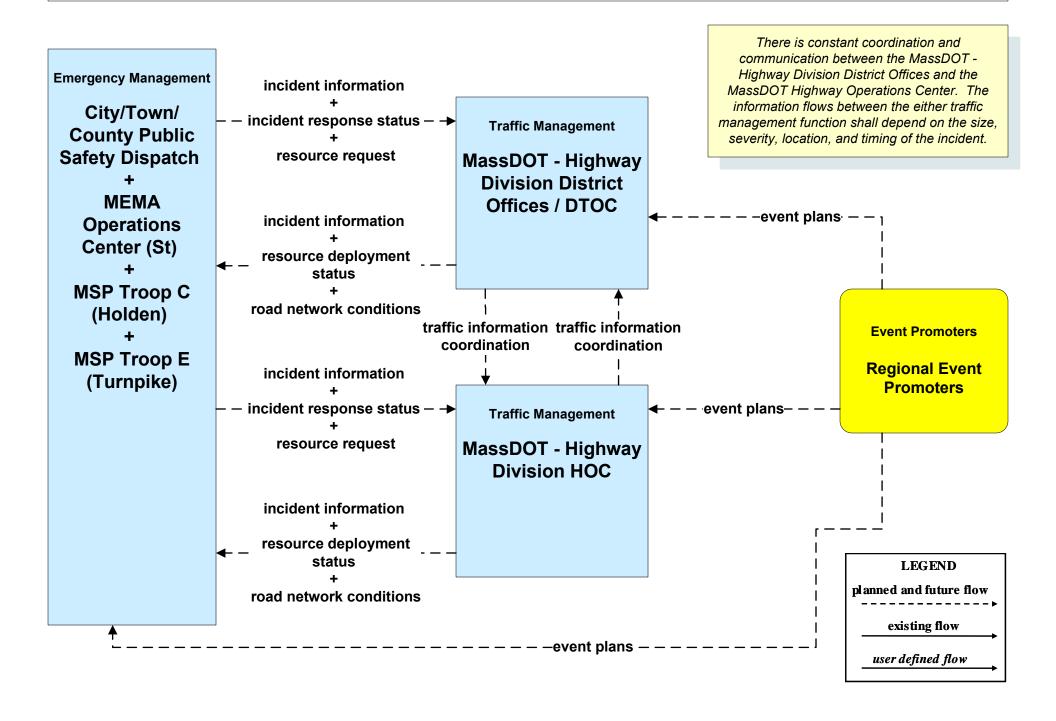

MassDOT - RMV Crash Report Database





# APTS05 - Transit Security City/Town/County



#### ATMS06 - Traffic Information Dissemination MassDOT - Highway Division (2 of 2)



LEGEND

planned and future flow

existing flow

user defined flow

MassDOT Highway Operations Center shall provide information dissemination services in the event the MassDOT - Highway District Offices / DTOC are closed or there is an outstanding emergency where it is deemed necessary to do so.

# ATMS06 - Traffic Information Dissemination City of Worcester (TM to EM / ISP)





# ATMS06 - Traffic Information Dissemination City of Leominster (TM to EM / ISP)





# ATMS06 - Traffic Information Dissemination Local City/Town (TM to EM / ISP)





#### ATMS08 - Incident Management MassDOT - Highway Division (TM to EM)



### ATMS08 - Incident Management City of Worcester (TM to EM)



# ATMS08 - Incident Management City of Fitchburg (TM to EM)



# ATMS08 - Incident Management City of Leominster (TM to EM)



# ATMS08 - Incident Management Local City/Town (TM to EM)



#### ATMS08 - Incident Management MassDOT - Highway Division (EM to MCM)





### ATMS08 - Incident Management Local City/Town (EM to MCM)





## ATMS08 - Incident Management City/Town/County (EM to EV)





### ATMS08 - Incident Management Rail Operations Coordination



#### ATMS10 - Electronic Toll Collection MassDOT - Highway Division (2 of 2)



#### ATMS21 - Roadway Closure Management MassDOT - Highway Division



#### EM01 - Emergency Response Coordination City/Town/County



#### EM01 - Emergency Response Coordination MSP





###