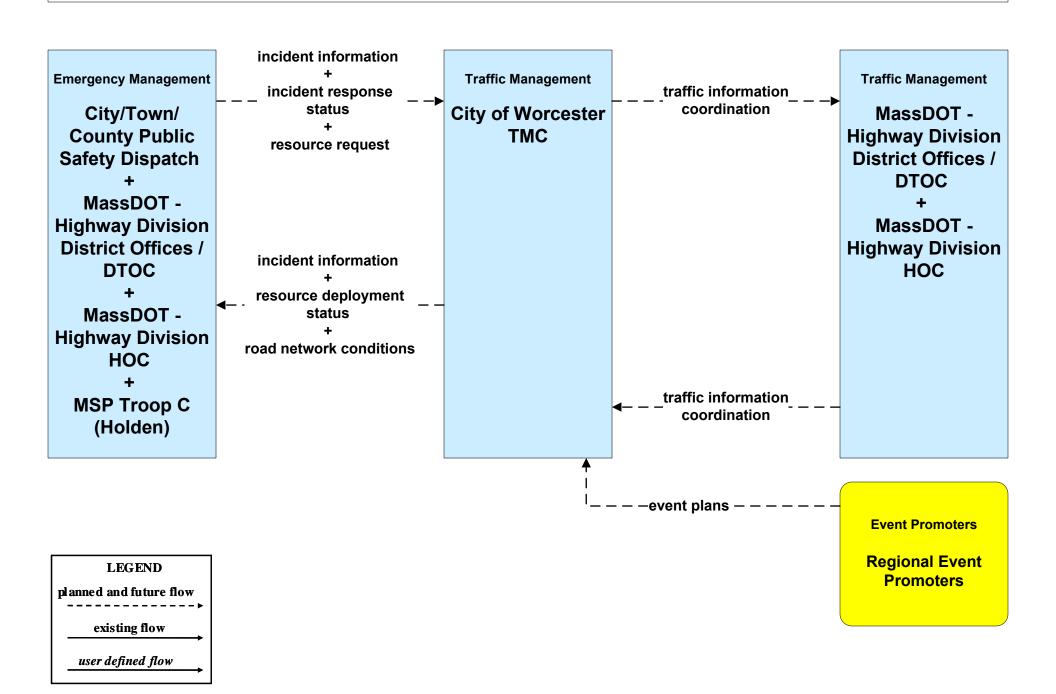

ity City/Town/County



#### ATMS06 - Traffic Information Dissemination MassDOT - Highway Division (2 of 2)



LEGEND

planned and future flow

existing flow

user defined flow

MassDOT Highway Operations Center shall provide information dissemination services in the event the MassDOT - Highway District Offices / DTOC are closed or there is an outstanding emergency where it is deemed necessary to do so.

# ATMS06 - Traffic Information Dissemination City of Worcester (TM to EM / ISP)





# ATMS06 - Traffic Information Dissemination City of Leominster (TM to EM / ISP)





# ATMS06 - Traffic Information Dissemination Local City/Town (TM to EM / ISP)





#### ATMS08 - Incident Management MassDOT - Highway Division (TM to EM)



### ATMS08 - Incident Management City of Worcester (TM to EM)



# ATMS08 - Incident Management City of Fitchburg (TM to EM)



# ATMS08 - Incident Management City of Leominster (TM to EM)



# ATMS08 - Incident Management Local City/Town (TM to EM)



#### ATMS08 - Incident Management MassDOT - Highway Division (EM to MCM)





### ATMS08 - Incident Management Local City/Town (EM to MCM)





## ATMS08 - Incident Management City/Town/County (EM to EV)





### ATMS08 - Incident Management Rail Operations Coordination



#### ATMS10 - Electronic Toll Collection MassDOT - Highway Division (2 of 2)



#### ATMS21 - Roadway Closure Management MassDOT - Highway Division



#### EM01 - Emergency Response Coordination City/Town/County



#### EM01 - Emergency Response Coordination MSP





#### EM01 - Emergency Response Coordination City/Town/County





##