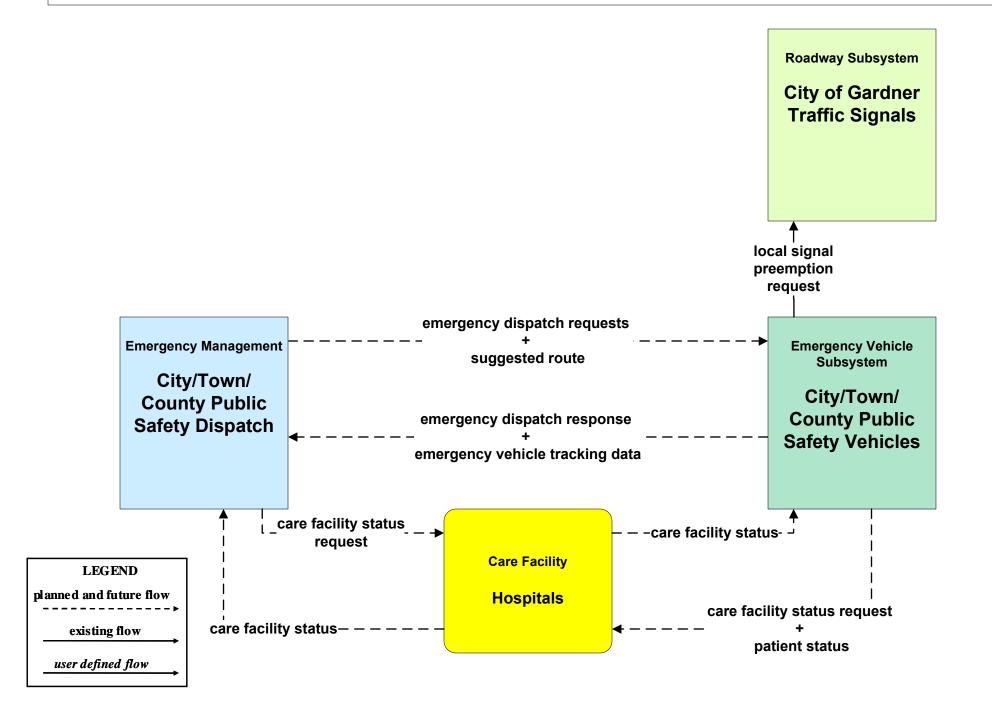

## EM02 - Emergency Routing City/Town/County Public Safety Vehicles/City of Gardner