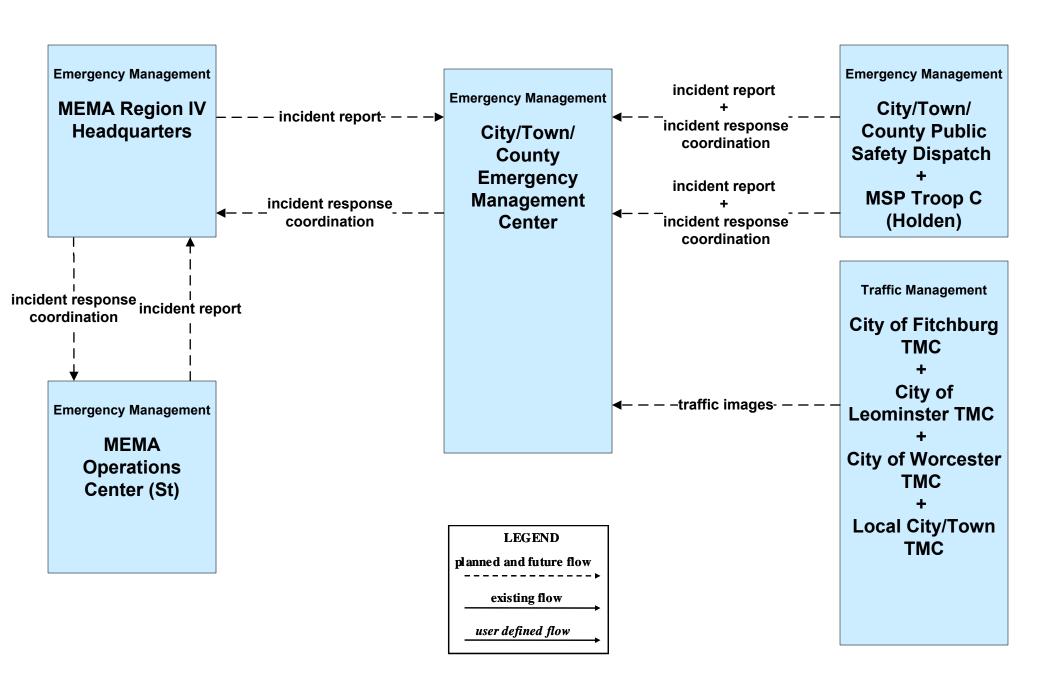

#### ATMS08 - Incident Management MassDOT - Highway Division (TM to EM)

### ATMS08 - Incident Management City of Worcester (TM to EM)