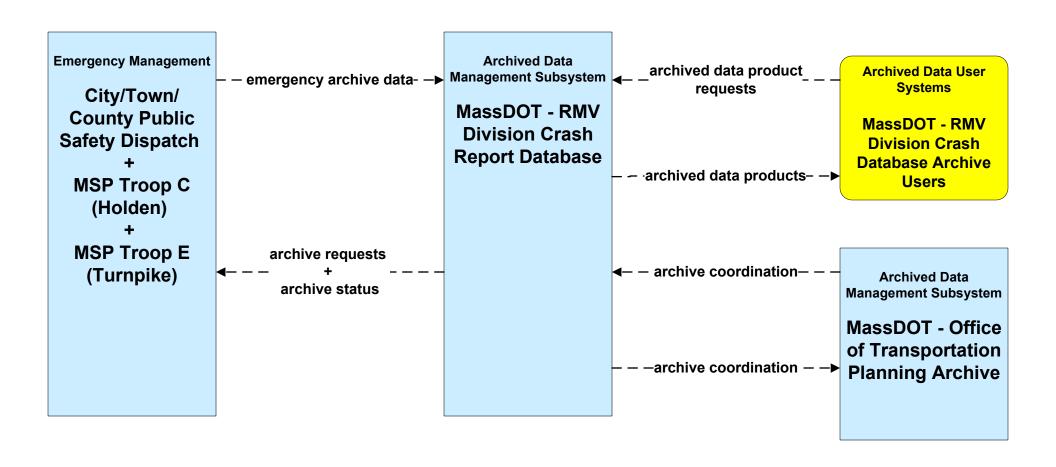

#### AD1 - ITS Data Mart MassDOT - RMV Crash Report Database





# APTS05 - Transit Security City/Town/County



#### ATMS06 - Traffic Information Dissemination MassDOT - Highway Division (2 of 2)



LEGEND

planned and future flow

existing flow

user defined flow

MassDOT Highway Operations Center shall provide information dissemination services in the event the MassDOT - Highway District Offices / DTOC are closed or there is an outstanding emergency where it is deemed necessary to do so.

# ATMS06 - Traffic Information Dissemination City of Worcester (TM to EM / ISP)





# ATMS06 - Traffic Information Dissemination City of Leominster (TM to EM / ISP)





# ATMS06 - Traffic Information Dissemination Local City/Town (TM to EM / ISP)





#### ATMS08 - Incident Management MassDOT - Highway Division (TM to EM)



### ATMS08 - Incident Management Ci