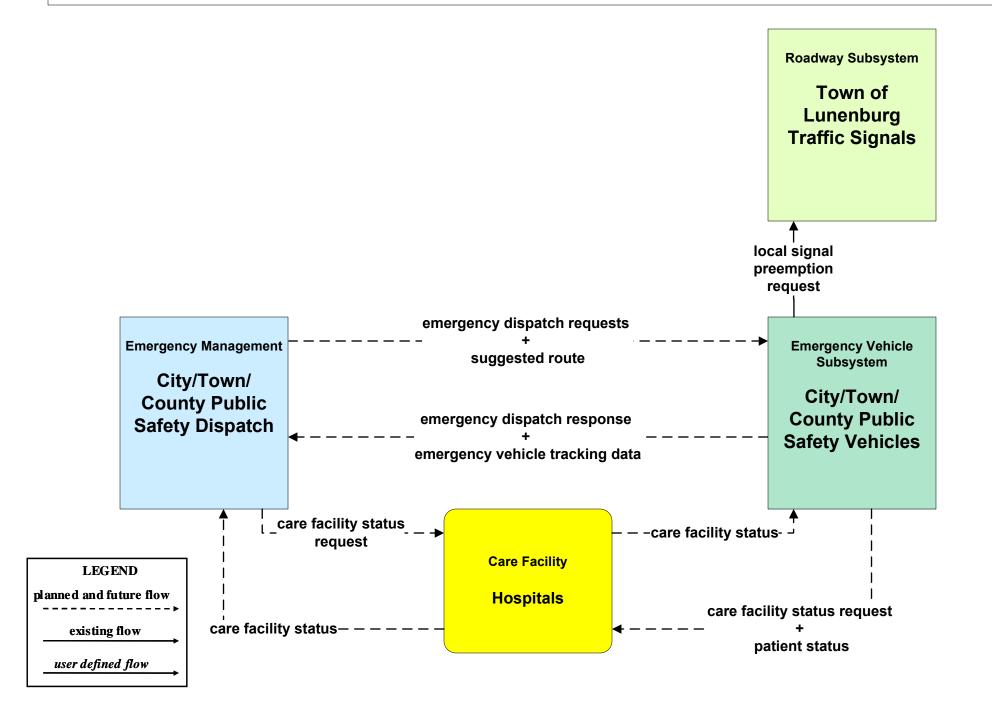

#### EM02 - Emergency Routing City/Town/County Public Safety Vehicles/Town of Lunenberg