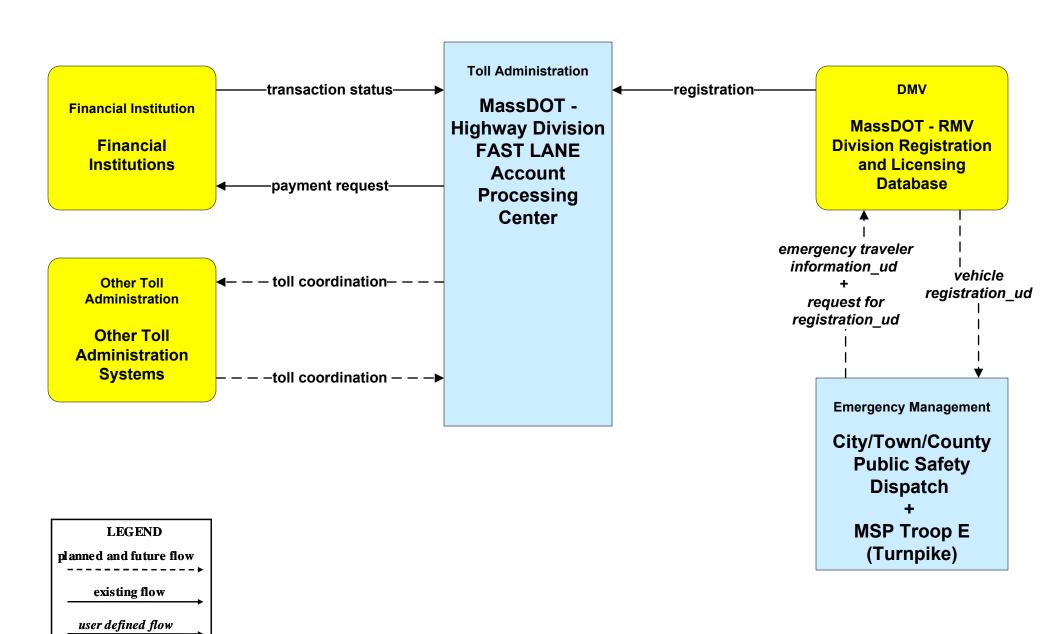

of Leominster (TM to EM / ISP)





# ATMS06 - Traffic Information Dissemination Local City/Town (TM to EM / ISP)





#### ATMS08 - Incident Management MassDOT - Highway Division (TM to EM)



### ATMS08 - Incident Management City of Worcester (TM to EM)



# ATMS08 - Incident Management City of Fitchburg (TM to EM)



# ATMS08 - Incident Management City of Leominster (TM to EM)



# ATMS08 - Incident Management Local City/Town (TM to EM)



#### ATMS08 - Incident Management MassDOT - Highway Division (EM to MCM)





### ATMS08 - Incident Management Local City/Town (EM to MCM)





## ATMS08 - Incident Management City/Town/County (EM to EV)





### ATMS08 - Incident Management Rail Operations Coordination



#### ATMS10 - Electronic Toll Collection MassDOT - Highway Division (2 of 2)



#### ATMS21 - Roadway Closure Management MassDOT - Highway Division



#### EM01 - Emergency Response Coordination City/Town/County



#### EM01 - Emergency Response Coordination MSP





#### EM01 - Emergency Response Coordination City/Town/County





## EM02 - Emergency Routing City/Town/County Public Safety Vehicles/City of Worcester



#### EM02 - Emergency Routing City/Town/County Public Safety Vehicles/City of Fitchburg



## EM02 - Emergency Routing City/Town/County Public Safety Vehicles/City of Leominster



#### EM02 - Emergency Routing City/Town/County Public Safety Vehicles/Town of Lunenberg



## EM02 - Emergency Routing City/Town/County Public Safety Vehicles/City of Gardner



## EM02 - Emergency Routing City/Town/County Public Safety Vehicles/Town of Auburn



### EM02 -