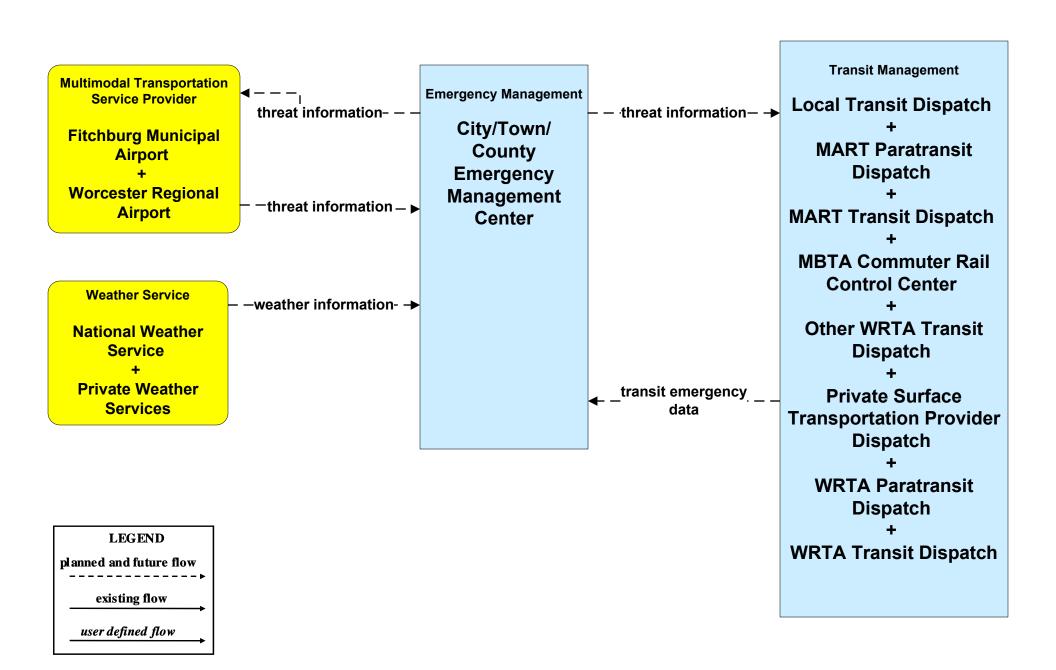

## MC04 - Weather Information Processing and Distribution National Weather Service (2 of 2)

## MC04 - Weather Information Processing and Distribution Local City/Town