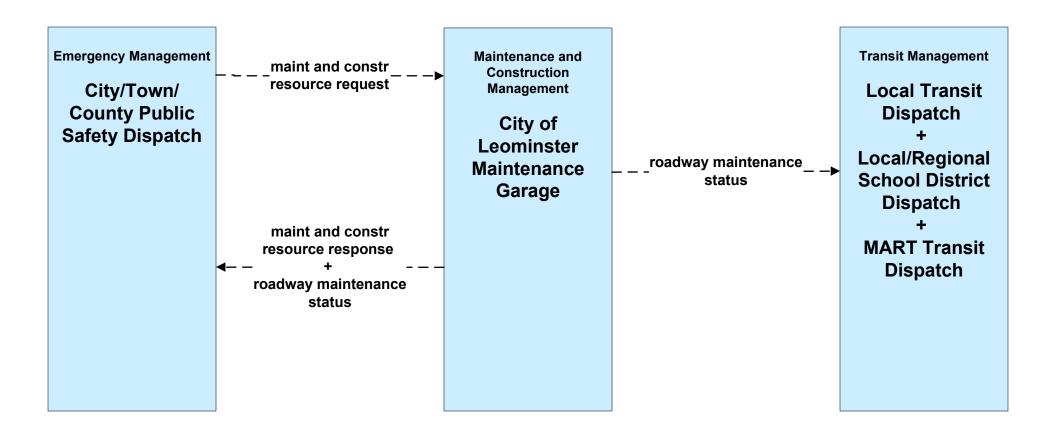

Town/County



# EM07 - Early Warning System City/Town/County Emergency Management Center (1 of 2)



## EM07 - Early Warning System City/Town/County Emergency Management Center (2 of 2)



#### EM08 - Disaster Response City/Town/County (1 of 2) (EM to TM, EM to MCM)



#### EM08 - Disaster Response City/Town/County (2 of 2) (EM to Other EM, EM to TRMS)



# EM09 - Evacuation and Reentry Management MEMA (2 of 2) (EM to EM, EM to TRMS)



## MC04 - Weather Information Processing and Distribution National Weather Service (2 of 2)



## MC04 - Weather Information Processing and Distribution Local City/Town



#### MC06 - Winter Maintenance City of Worcester (2 of 2)





#### MC06 - Winter Maintenance City of Fitchburg (2 of 2)





#### MC06 - Winter Maintenance City of Leominster (2 of 2)





#### MC06 - Winter Maintenance Local City/Town (2 of 2)