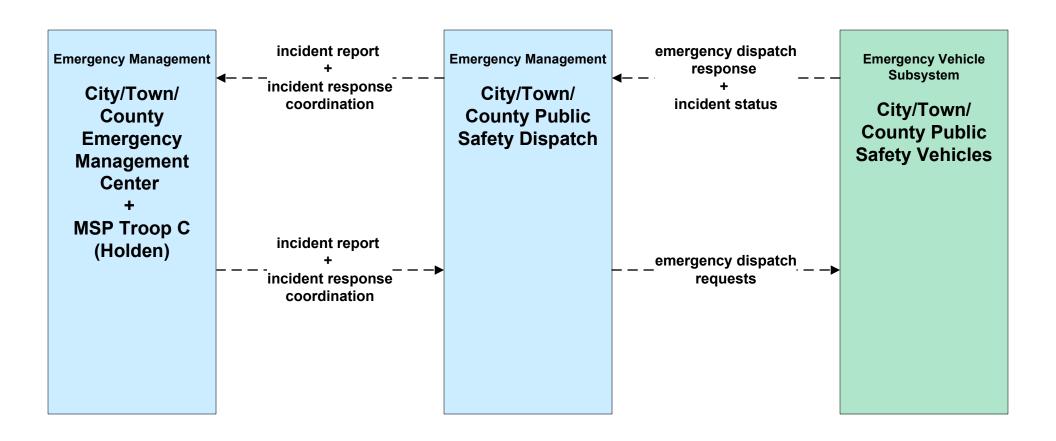

EM)



# ATMS08 - Incident Management City of Fitchburg (TM to EM)



# ATMS08 - Incident Management City of Leominster (TM to EM)



# ATMS08 - Incident Management Local City/Town (TM to EM)



#### ATMS08 - Incident Management MassDOT - Highway Division (EM to MCM)





### ATMS08 - Incident Management Local City/Town (EM to MCM)





## ATMS08 - Incident Management City/Town/County (EM to EV)





### ATMS08 - Incident Management Rail Operations Coordination



#### ATMS10 - Electronic Toll Collection MassDOT - Highway Division (2 of 2)



#### ATMS21 - Roadway Closure Management MassDOT - Highway Division



#### EM01 - Emergency Response Coordination City/Town/County



#### EM01 - Emergency Response Coordination MSP





#### EM01 - Emergency Response Coordination City/Town/County





## EM02 - Emergency Routing City/Town/County Public Safety Vehicles/City of Worcester



#### EM02 - Emergency Routing City/Town/County Public Safety Vehicles/City of Fitchburg



## EM02 - Emergency Routing City/Town/County Public Safety Vehicles/City of Leominster



#### EM02 - Emergency Routing City/Town/County Public Safety Vehicles/Town of Lunenberg



## EM02 - Emergency Routing City/Town/County Public Safety Vehicles/City of Gardner



## EM02 - Emergency Routing City/Town/County Public Safety Vehicles/Town of Auburn



### EM02 - Emergency Routing City/Town/County



# EM07 - Early Warning System City/Town/County Emergency Management Center (1 of 2)



## EM07 - Early Warning System City/Town/County Emergency Management Center (2 of 2)



#### EM08 - Disaster Response City/Tow