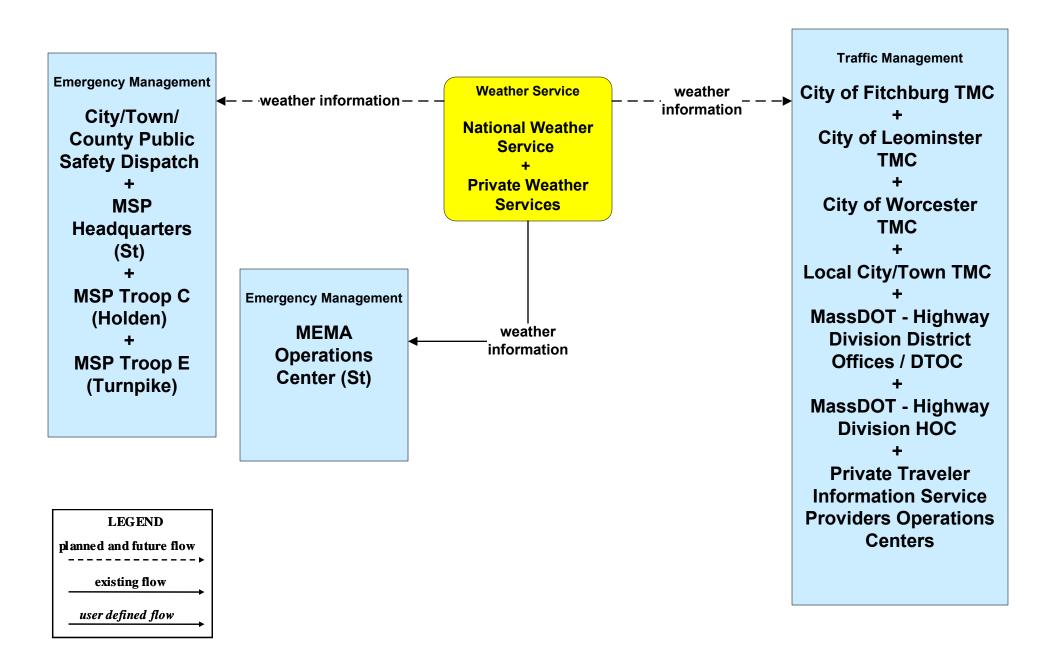

## MC04 - Weather Information Processing and Distribution National Weather Service (2 of 2)

## MC04 - Weather Information Processing and Distribution Local City/Town