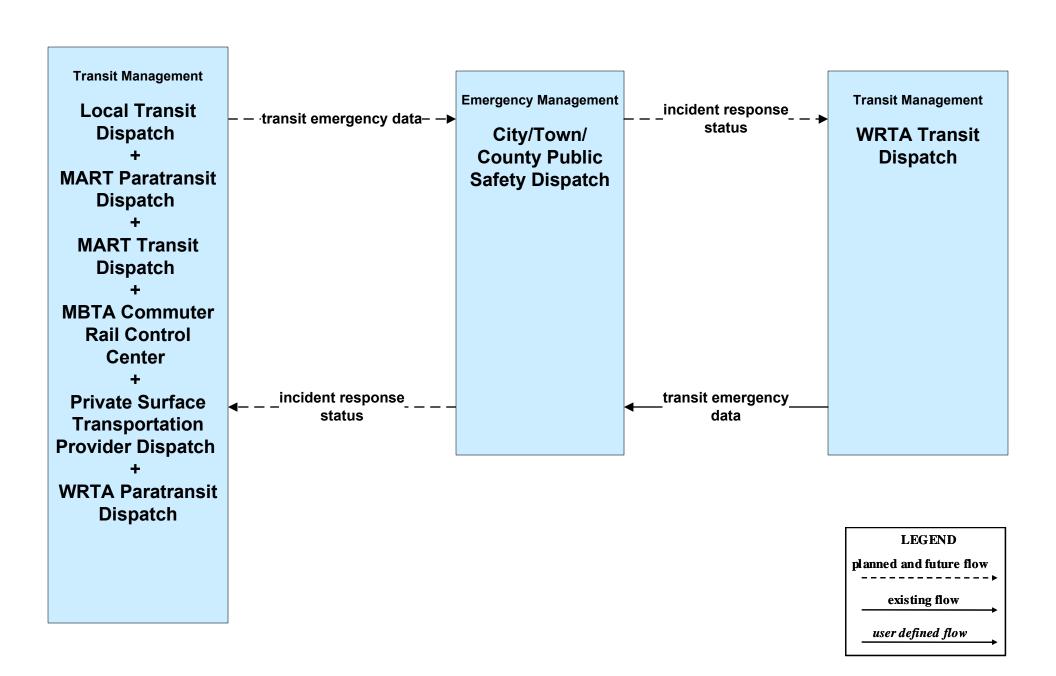

#### ATMS06 - Traffic Information Dissemination MassDOT - Highway Division (2 of 2)

LEGEND

planned and future flow

existing flow

user defined flow

MassDOT Highway Operations Center shall provide information dissemination services in the event the MassDOT - Highway District Offices / DTOC are closed or there is an outstanding emergency where it is deemed necessary to do so.