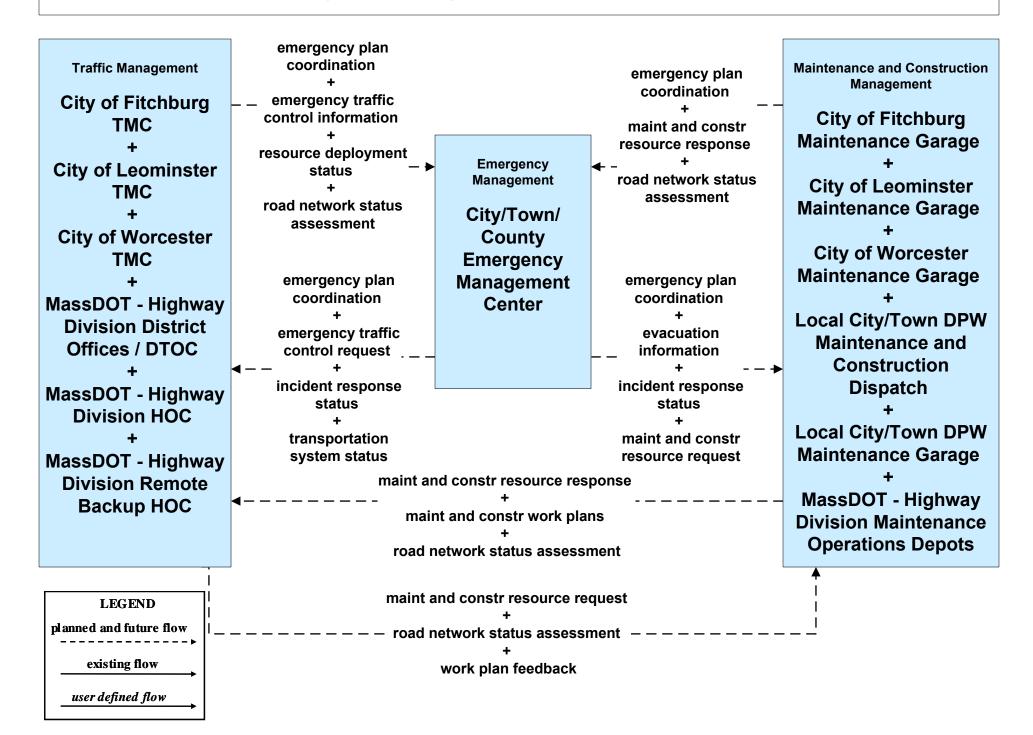

/County Public Safety Vehicles/City of Worcester



#### EM02 - Emergency Routing City/Town/County Public Safety Vehicles/City of Fitchburg



## EM02 - Emergency Routing City/Town/County Public Safety Vehicles/City of Leominster



#### EM02 - Emergency Routing City/Town/County Public Safety Vehicles/Town of Lunenberg



## EM02 - Emergency Routing City/Town/County Public Safety Vehicles/City of Gardner



## EM02 - Emergency Routing City/Town/County Public Safety Vehicles/Town of Auburn



### EM02 - Emergency Routing City/Town/County



# EM07 - Early Warning System City/Town/County Emergency Management Center (1 of 2)



## EM07 - Early Warning System City/Town/County Emergency Management Center (2 of 2)



#### EM08 - Disaster Response City/Town/County (1 of 2) (EM to TM, EM to MCM)



#### EM08 - Disaster Response City/Town/County (2 of 2) (EM to Other EM, EM to TRMS)



# EM09 - Evacuation and Reentry Management MEMA (2 of 2) (EM to EM, EM to TRMS)



## MC04 - Weather Information Processing and Distribution National Weather Service (2 of 2)



## MC04 - Weather Information Processing and Distribution Local City/Town



#### MC06 - Winter Maintenance City of Worcester (2 of 2)





#### MC06 - Winter Maintenance City of Fitchburg (2 of 2)





#### MC06 - Winter Maintenance City of Leominster (2 of 2)





#### MC06 - Winter Maintenance Local City/Town (2 of 2)