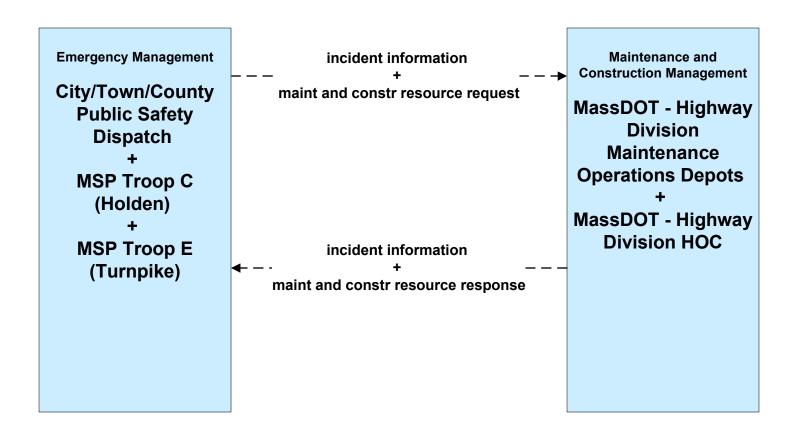

the event the MassDOT - Highway District Offices / DTOC are closed or there is an outstanding emergency where it is deemed necessary to do so.

# ATMS06 - Traffic Information Dissemination City of Worcester (TM to EM / ISP)





# ATMS06 - Traffic Information Dissemination City of Leominster (TM to EM / ISP)





# ATMS06 - Traffic Information Dissemination Local City/Town (TM to EM / ISP)





#### ATMS08 - Incident Management MassDOT - Highway Division (TM to EM)



### ATMS08 - Incident Management City of Worcester (TM to EM)



# ATMS08 - Incident Management City of Fitchburg (TM to EM)



# ATMS08 - Incident Management City of Leominster (TM to EM)



# ATMS08 - Incident Management Local City/Town (TM to EM)



#### ATMS08 - Incident Management MassDOT - Highway Division (EM to MCM)





### ATMS08 - Incident Management Local City/Town (EM to MCM)





## ATMS08 - Incident Management City/Town/County (EM to EV)





### ATMS08 - Incident Management Rail Operations Coordination



#### ATMS10 - Electronic Toll Collection MassDOT - Highway Division (2 of 2)



#### ATMS21 - Roadway Closure Management MassDOT - Highway Division



#### EM01 - Emergency Response Coordination City/Town/County



#### EM01 - Emergency Response Coordination MSP





#### EM01 - Emergency Response Coordination City/Town/County





## EM02 - Emergency Routing City/Town/County Public Safety Vehicles/City of Worcester



#### EM02 - Emergency Routing City/Town/County Public Safety Vehicles/City of Fitchburg



## EM02 - Emergency Routing City/Town/County Public Safety Vehicles/City of Leominster