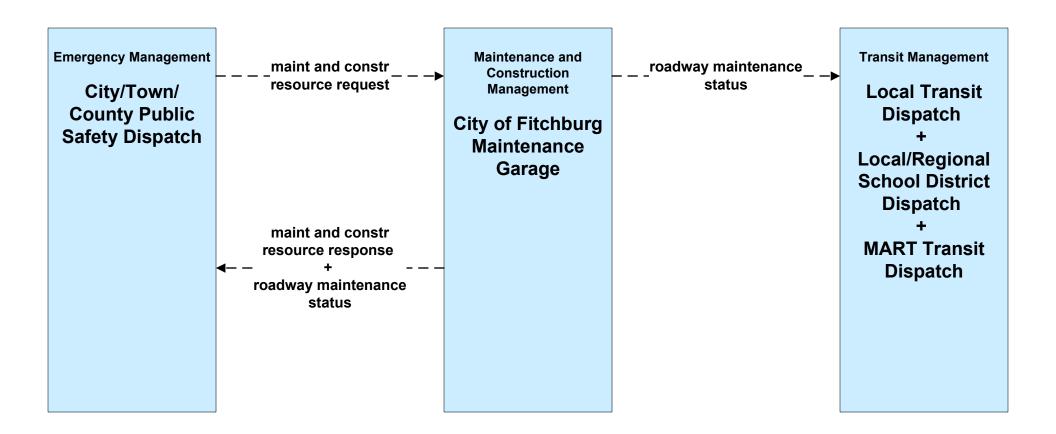

ty Vehicles/Town of Auburn



### EM02 - Emergency Routing City/Town/County



# EM07 - Early Warning System City/Town/County Emergency Management Center (1 of 2)



## EM07 - Early Warning System City/Town/County Emergency Management Center (2 of 2)



#### EM08 - Disaster Response City/Town/County (1 of 2) (EM to TM, EM to MCM)



#### EM08 - Disaster Response City/Town/County (2 of 2) (EM to Other EM, EM to TRMS)



# EM09 - Evacuation and Reentry Management MEMA (2 of 2) (EM to EM, EM to TRMS)



## MC04 - Weather Information Processing and Distribution National Weather Service (2 of 2)



## MC04 - Weather Information Processing and Distribution Local City/Town



#### MC06 - Winter Maintenance City of Worcester (2 of 2)





#### MC06 - Winter Maintenance City of Fitchburg (2 of 2)





#### MC06 - Winter Maintenance City of Leominster (2 of 2)





#### MC06 - Winter Maintenance Local City/Town (2 of 2)