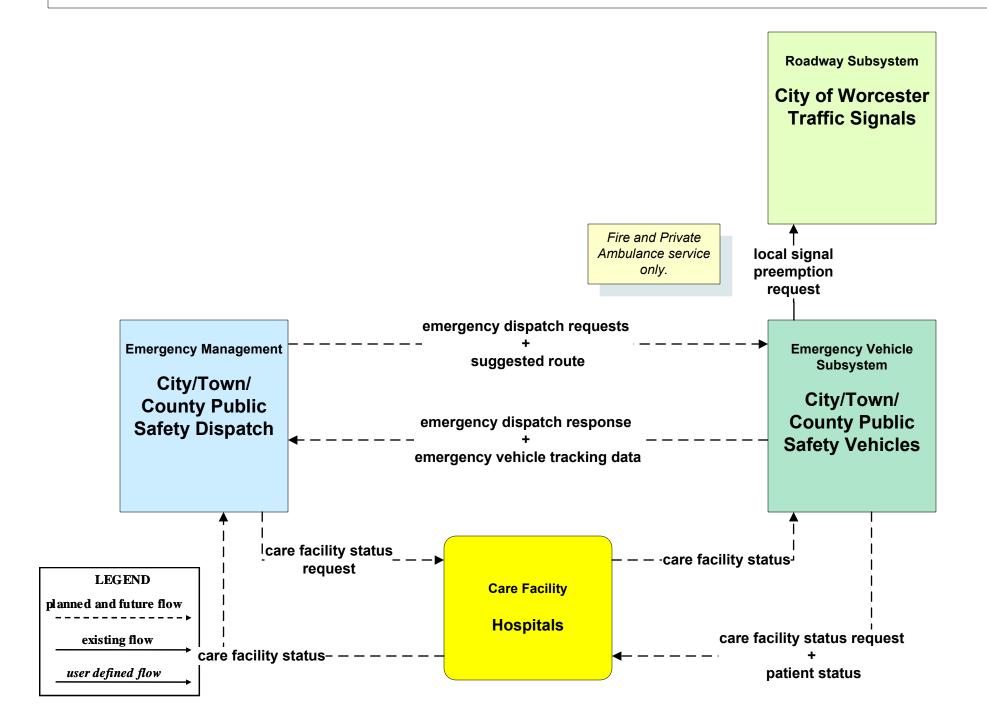

## EM02 - Emergency Routing City/Town/County Public Safety Vehicles/City of Worcester