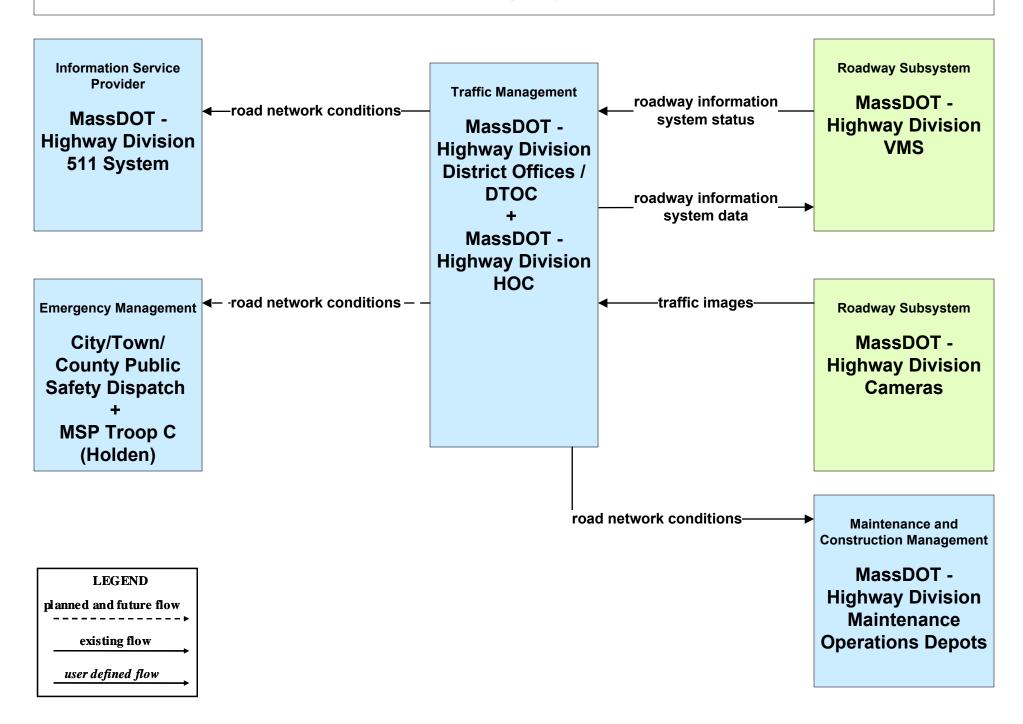

#### ATMS06 - Traffic Information Dissemination MassDOT - Highway Division (2 of 2)

LEGEND

planned and future flow

existing flow

user defined flow

MassDOT Highway Operations Center shall provide information dissemination services in the event the MassDOT - Highway District Offices / DTOC are closed or there is an outstanding emergency where it is deemed necessary to do so.