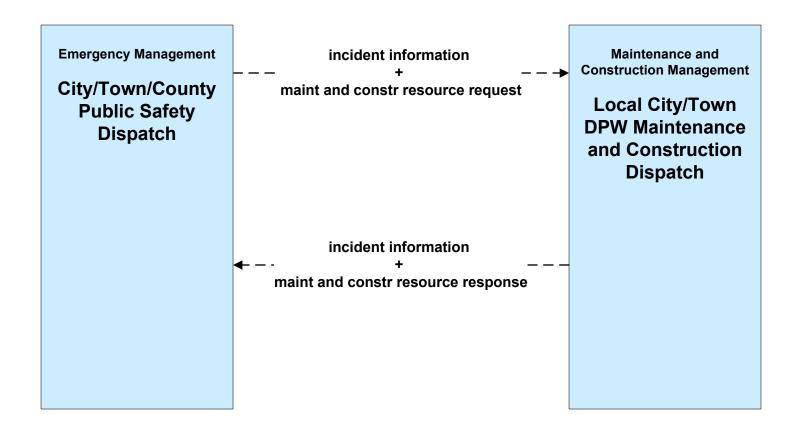

or there is an outstanding emergency where it is deemed necessary to do so.

# ATMS06 - Traffic Information Dissemination City of Worcester (TM to EM / ISP)





# ATMS06 - Traffic Information Dissemination City of Leominster (TM to EM / ISP)





# ATMS06 - Traffic Information Dissemination Local City/Town (TM to EM / ISP)





#### ATMS08 - Incident Management MassDOT - Highway Division (TM to EM)



### ATMS08 - Incident Management City of Worcester (TM to EM)



# ATMS08 - Incident Management City of Fitchburg (TM to EM)



# ATMS08 - Incident Management City of Leominster (TM to EM)



# ATMS08 - Incident Management Local City/Town (TM to EM)



#### ATMS08 - Incident Management MassDOT - Highway Division (EM to MCM)





### ATMS08 - Incident Management Local City/Town (EM to MCM)





## ATMS08 - Incident Management City/Town/County (EM to EV)





### ATMS08 - Incident Management Rail Operations Coordination



#### ATMS10 - Electronic Toll Collection MassDOT - Highway Division (2 of 2)



#### ATMS21 - Roadway Closure Management MassDOT - Highway Division



#### EM01 - Emergency Response Coordination City/Town/County



#### EM01 - Emergency Response Coordination MSP





#### EM01 - Emergency Response Coordination City/Town/County





## EM02 - Emergency Routing City/Town/County Public Safety Vehicles/City of Worcester



#### EM02 - Emergency Routing City/Town/County Public Safety Vehicles/City of Fitchburg



## EM02 - Emergency Routing City/Town/County Public Safety Vehicles/City of Leominster



#### EM02 - Emergency Routing City/Town/County Public Safety V