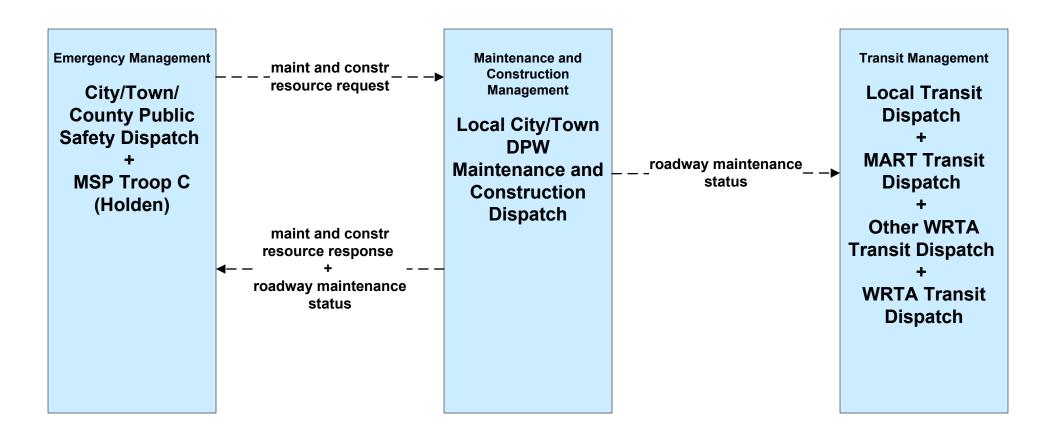

Emergency Management Center (1 of 2)



## EM07 - Early Warning System City/Town/County Emergency Management Center (2 of 2)



#### EM08 - Disaster Response City/Town/County (1 of 2) (EM to TM, EM to MCM)



#### EM08 - Disaster Response City/Town/County (2 of 2) (EM to Other EM, EM to TRMS)



# EM09 - Evacuation and Reentry Management MEMA (2 of 2) (EM to EM, EM to TRMS)



## MC04 - Weather Information Processing and Distribution National Weather Service (2 of 2)



## MC04 - Weather Information Processing and Distribution Local City/Town



#### MC06 - Winter Maintenance City of Worcester (2 of 2)





#### MC06 - Winter Maintenance City of Fitchburg (2 of 2)





#### MC06 - Winter Maintenance City of Leominster (2 of 2)





#### MC06 - Winter Maintenance Local City/Town (2 of 2)