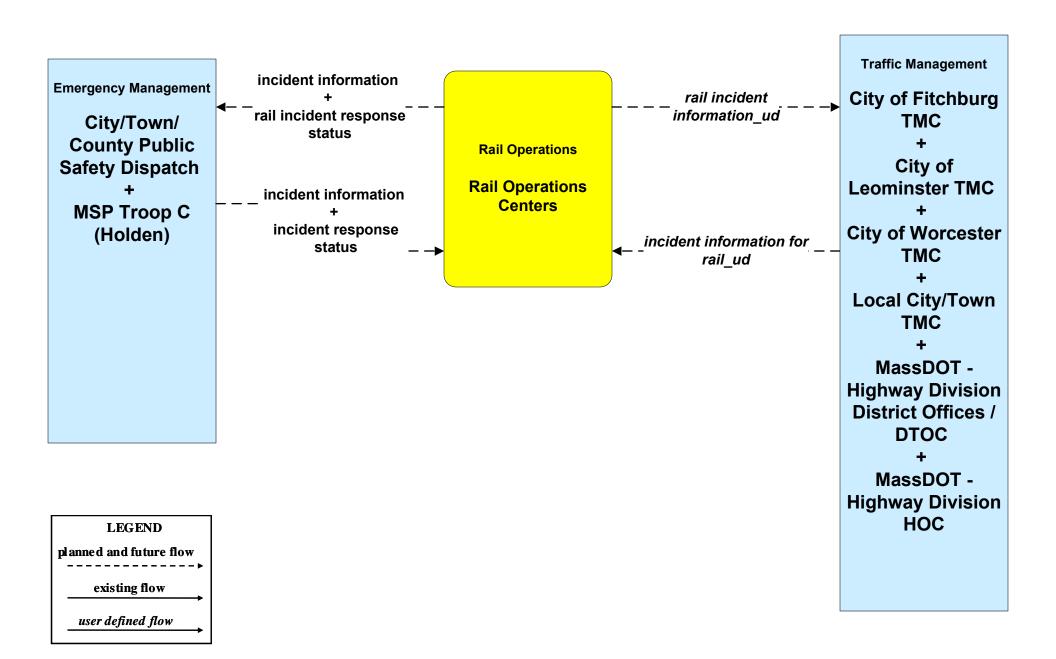

orcester (TM to EM / ISP)





# ATMS06 - Traffic Information Dissemination City of Leominster (TM to EM / ISP)





# ATMS06 - Traffic Information Dissemination Local City/Town (TM to EM / ISP)





#### ATMS08 - Incident Management MassDOT - Highway Division (TM to EM)



### ATMS08 - Incident Management City of Worcester (TM to EM)



# ATMS08 - Incident Management City of Fitchburg (TM to EM)



# ATMS08 - Incident Management City of Leominster (TM to EM)



# ATMS08 - Incident Management Local City/Town (TM to EM)



#### ATMS08 - Incident Management MassDOT - Highway Division (EM to MCM)





### ATMS08 - Incident Management Local City/Town (EM to MCM)





## ATMS08 - Incident Management City/Town/County (EM to EV)





### ATMS08 - Incident Management Rail Operations Coordination



#### ATMS10 - Electronic Toll Collection MassDOT - Highway Division (2 of 2)



#### ATMS21 - Roadway Closure Management MassDOT - Highway Division



#### EM01 - Emergency Response Coordination City/Town/County



#### EM01 - Emergency Response Coordination MSP





#### EM01 - Emergency Response Coordination City/Town/County





## EM02 - Emergency Routing City/Town/County Public Safety Vehicles/City of Worcester



#### EM02 - Emergency Routing City/Town/County Public Safety Vehicles/City of Fitchburg



## EM02 - Emergency Routing City/Town/County Public Safety Vehicles/City of Leominster



#### EM02 - Emergency Routing City/Town/County Public Safety Vehicles/Town of Lunenberg



## EM02 - Emergency Routing City/Town/County Public Safety Vehicles/City of Gardner



## EM02 - Emerge