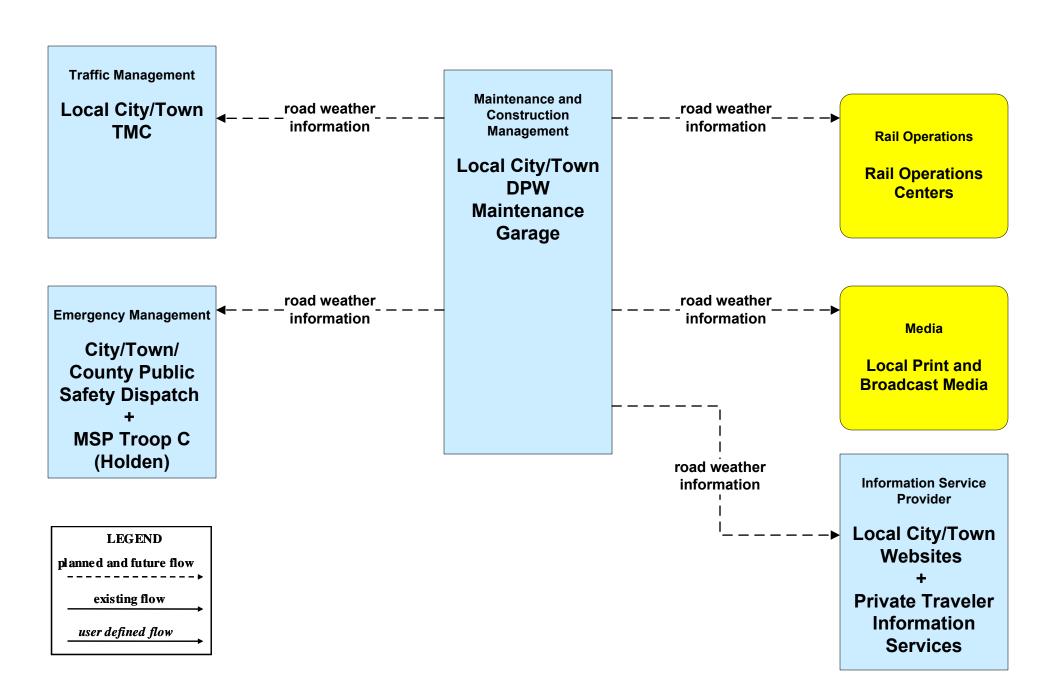

Routing City/Town/County Public Safety Vehicles/City of Gardner



## EM02 - Emergency Routing City/Town/County Public Safety Vehicles/Town of Auburn



### EM02 - Emergency Routing City/Town/County



# EM07 - Early Warning System City/Town/County Emergency Management Center (1 of 2)



## EM07 - Early Warning System City/Town/County Emergency Management Center (2 of 2)



#### EM08 - Disaster Response City/Town/County (1 of 2) (EM to TM, EM to MCM)



#### EM08 - Disaster Response City/Town/County (2 of 2) (EM to Other EM, EM to TRMS)



# EM09 - Evacuation and Reentry Management MEMA (2 of 2) (EM to EM, EM to TRMS)



## MC04 - Weather Information Processing and Distribution National Weather Service (2 of 2)



## MC04 - Weather Information Processing and Distribution Local City/Town



#### MC06 - Winter Maintenance City of Worcester (2 of 2)





#### MC06 - Winter Maintenance City of Fitchburg (2 of 2)





#### MC06 - Winter Maintenance City of Leominster (2 of 2)





#### MC06 - Winter Maintenance Local City/Town (2 of 2)