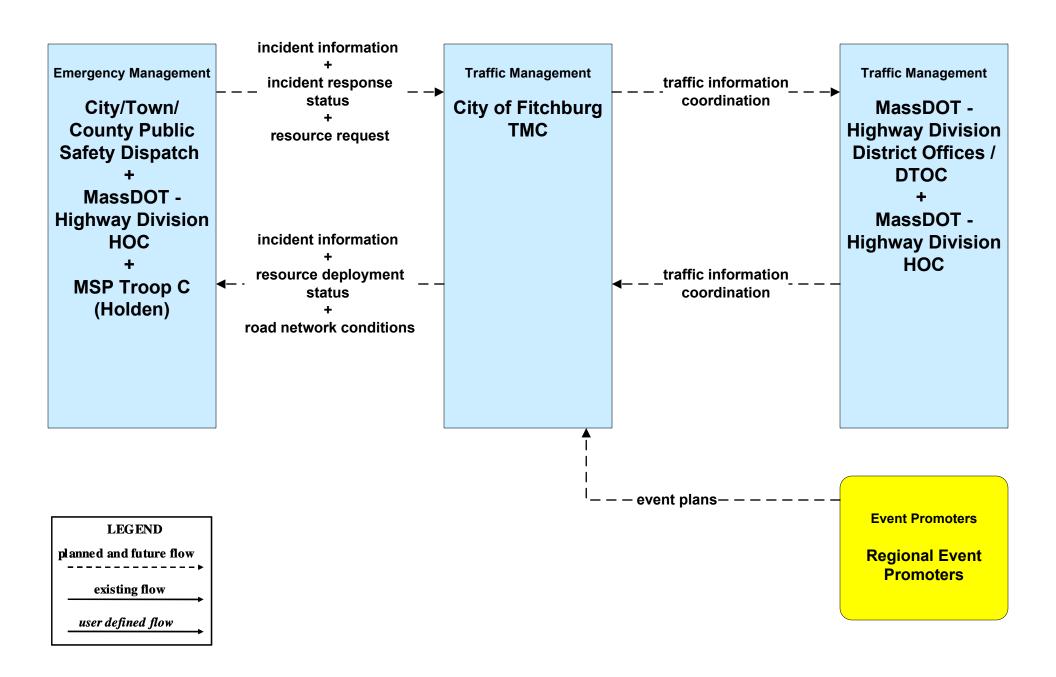

mination MassDOT - Highway Division (2 of 2)



LEGEND

planned and future flow

existing flow

user defined flow

MassDOT Highway Operations Center shall provide information dissemination services in the event the MassDOT - Highway District Offices / DTOC are closed or there is an outstanding emergency where it is deemed necessary to do so.

# ATMS06 - Traffic Information Dissemination City of Worcester (TM to EM / ISP)





# ATMS06 - Traffic Information Dissemination City of Leominster (TM to EM / ISP)





# ATMS06 - Traffic Information Dissemination Local City/Town (TM to EM / ISP)





#### ATMS08 - Incident Management MassDOT - Highway Division (TM to EM)



### ATMS08 - Incident Management City of Worcester (TM to EM)



# ATMS08 - Incident Management City of Fitchburg (TM to EM)



# ATMS08 - Incident Management City of Leominster (TM to EM)



# ATMS08 - Incident Management Local City/Town (TM to EM)



#### ATMS08 - Incident Management MassDOT - Highway Division (EM to MCM)





### ATMS08 - Incident Management Local City/Town (EM to MCM)





## ATMS08 - Incident Management City/Town/County (EM to EV)





### ATMS08 - Incident Management Rail Operations Coordination



#### ATMS10 - Electronic Toll Collection MassDOT - Highway Division (2 of 2)



#### ATMS21 - Roadway Closure Management MassDOT - Highway Division



#### EM01 - Emergency Response Coordination City/Town/County



#### EM01 - Emergency Response Coordination MSP





#### EM01 - Emergency Response Coordination City/Town/County





## EM02 - Emergency Routing City/Town/County Public Safety Vehicl