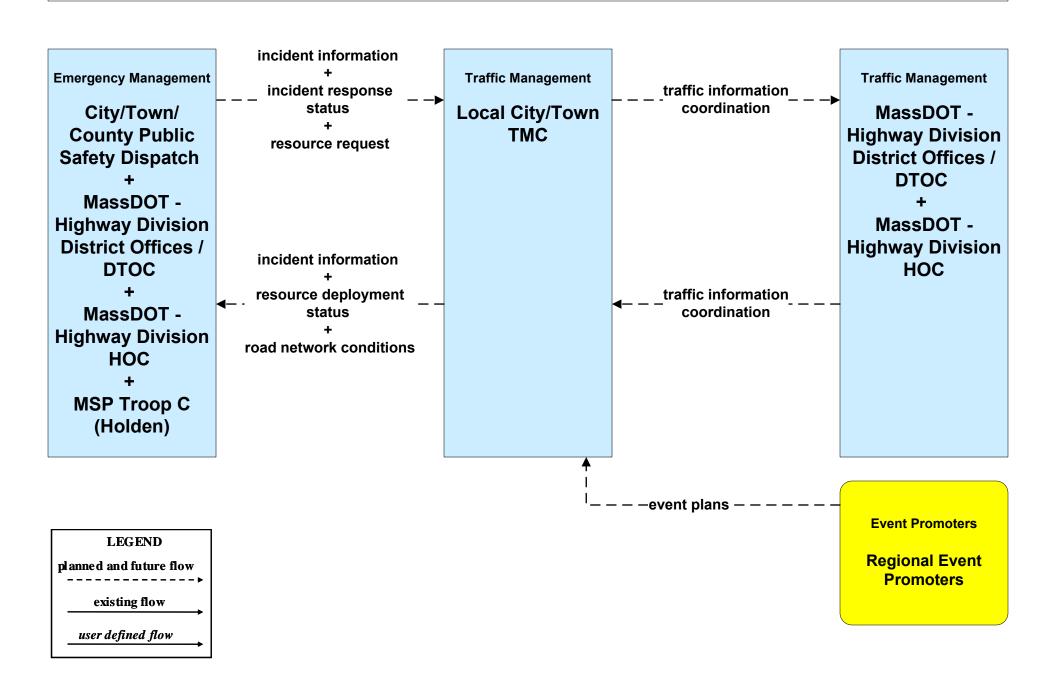

ghway Operations Center shall provide information dissemination services in the event the MassDOT - Highway District Offices / DTOC are closed or there is an outstanding emergency where it is deemed necessary to do so.

# ATMS06 - Traffic Information Dissemination City of Worcester (TM to EM / ISP)





# ATMS06 - Traffic Information Dissemination City of Leominster (TM to EM / ISP)





# ATMS06 - Traffic Information Dissemination Local City/Town (TM to EM / ISP)





#### ATMS08 - Incident Management MassDOT - Highway Division (TM to EM)



### ATMS08 - Incident Management City of Worcester (TM to EM)



# ATMS08 - Incident Management City of Fitchburg (TM to EM)



# ATMS08 - Incident Management City of Leominster (TM to EM)



# ATMS08 - Incident Management Local City/Town (TM to EM)



#### ATMS08 - Incident Management MassDOT - Highway Division (EM to MCM)





### ATMS08 - Incident Management Local City/Town (EM to MCM)





## ATMS08 - Incident Management City/Town/County (EM to EV)





### ATMS08 - Incident Management Rail Operations Coordination



#### ATMS10 - Electronic Toll Collection MassDOT - Highway Division (2 of 2)



#### ATMS21 - Roadway Closure Management MassDOT - Highway Division



#### EM01 - Emergency Response Coordination City/Town/County



#### EM01 - Emergency Response Coordination MSP





#### EM01 - Emergency Response Coordination City/Town/County





## EM02 - Emergency Routing City/Town/County Public Safety Vehicles/City of Worcester



#### EM02 - Emergency Routing City/Town/County Public Safety Vehicles/City of Fitchburg



## EM02 -