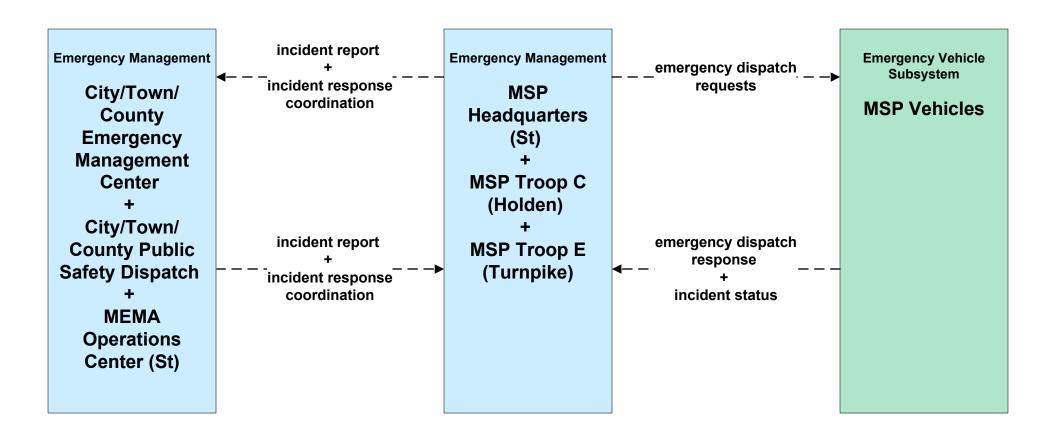

o EM)



### ATMS08 - Incident Management City of Worcester (TM to EM)



# ATMS08 - Incident Management City of Fitchburg (TM to EM)



# ATMS08 - Incident Management City of Leominster (TM to EM)



# ATMS08 - Incident Management Local City/Town (TM to EM)



#### ATMS08 - Incident Management MassDOT - Highway Division (EM to MCM)





### ATMS08 - Incident Management Local City/Town (EM to MCM)





## ATMS08 - Incident Management City/Town/County (EM to EV)





### ATMS08 - Incident Management Rail Operations Coordination



#### ATMS10 - Electronic Toll Collection MassDOT - Highway Division (2 of 2)



#### ATMS21 - Roadway Closure Management MassDOT - Highway Division



#### EM01 - Emergency Response Coordination City/Town/County



#### EM01 - Emergency Response Coordination MSP





#### EM01 - Emergency Response Coordination City/Town/County





## EM02 - Emergency Routing City/Town/County Public Safety Vehicles/City of Worcester



#### EM02 - Emergency Routing City/Town/County Public Safety Vehicles/City of Fitchburg



## EM02 - Emergency Routing City/Town/County Public Safety Vehicles/City of Leominster



#### EM02 - Emergency Routing City/Town/County Public Safety Vehicles/Town of Lunenberg



## EM02 - Emergency Routing City/Town/County Public Safety Vehicles/City of Gardner



## EM02 - Emergency Routing City/Town/County Public Safety Vehicles/Town of Auburn



### EM02 - Emergency Routing City/Town/County



# EM07 - Early Warning System City/Town/County Emergency Management Center (1 of 2)



## EM07 - Early Warning System City/Town/County Emergency Ma