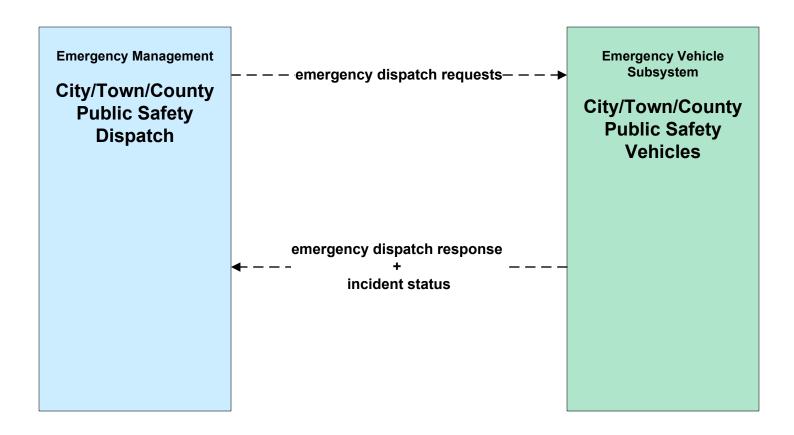

y to do so.

# ATMS06 - Traffic Information Dissemination City of Worcester (TM to EM / ISP)





# ATMS06 - Traffic Information Dissemination City of Leominster (TM to EM / ISP)





# ATMS06 - Traffic Information Dissemination Local City/Town (TM to EM / ISP)





#### ATMS08 - Incident Management MassDOT - Highway Division (TM to EM)



### ATMS08 - Incident Management City of Worcester (TM to EM)



# ATMS08 - Incident Management City of Fitchburg (TM to EM)



# ATMS08 - Incident Management City of Leominster (TM to EM)



# ATMS08 - Incident Management Local City/Town (TM to EM)



#### ATMS08 - Incident Management MassDOT - Highway Division (EM to MCM)





### ATMS08 - Incident Management Local City/Town (EM to MCM)





## ATMS08 - Incident Management City/Town/County (EM to EV)





### ATMS08 - Incident Management Rail Operations Coordination



#### ATMS10 - Electronic Toll Collection MassDOT - Highway Division (2 of 2)



#### ATMS21 - Roadway Closure Management MassDOT - Highway Division



#### EM01 - Emergency Response Coordination City/Town/County



#### EM01 - Emergency Response Coordination MSP





#### EM01 - Emergency Response Coordination City/Town/County





## EM02 - Emergency Routing City/Town/County Public Safety Vehicles/City of Worcester



#### EM02 - Emergency Routing City/Town/County Public Safety Vehicles/City of Fitchburg



## EM02 - Emergency Routing City/Town/County Public Safety Vehicles/City of Leominster



#### EM02 - Emergency Routing City/Town/County Public Safety Vehicles/Town of Lunenberg



## EM02 - Emergency Routing City/Tow