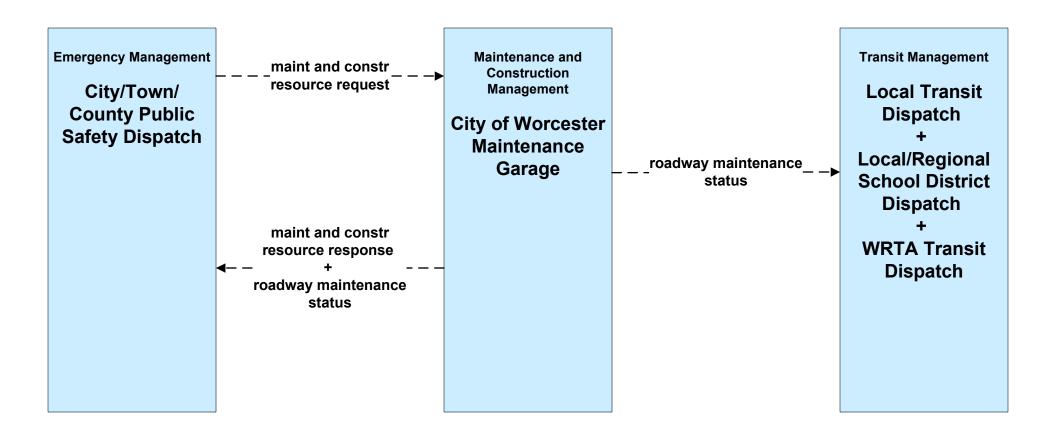

ner



## EM02 - Emergency Routing City/Town/County Public Safety Vehicles/Town of Auburn



### EM02 - Emergency Routing City/Town/County



# EM07 - Early Warning System City/Town/County Emergency Management Center (1 of 2)



## EM07 - Early Warning System City/Town/County Emergency Management Center (2 of 2)



#### EM08 - Disaster Response City/Town/County (1 of 2) (EM to TM, EM to MCM)



#### EM08 - Disaster Response City/Town/County (2 of 2) (EM to Other EM, EM to TRMS)



# EM09 - Evacuation and Reentry Management MEMA (2 of 2) (EM to EM, EM to TRMS)



## MC04 - Weather Information Processing and Distribution National Weather Service (2 of 2)



## MC04 - Weather Information Processing and Distribution Local City/Town



#### MC06 - Winter Maintenance City of Worcester (2 of 2)





#### MC06 - Winter Maintenance City of Fitchburg (2 of 2)





#### MC06 - Winter Maintenance City of Leominster (2 of 2)





#### MC06 - Winter Maintenance Local City/Town (2 of 2)