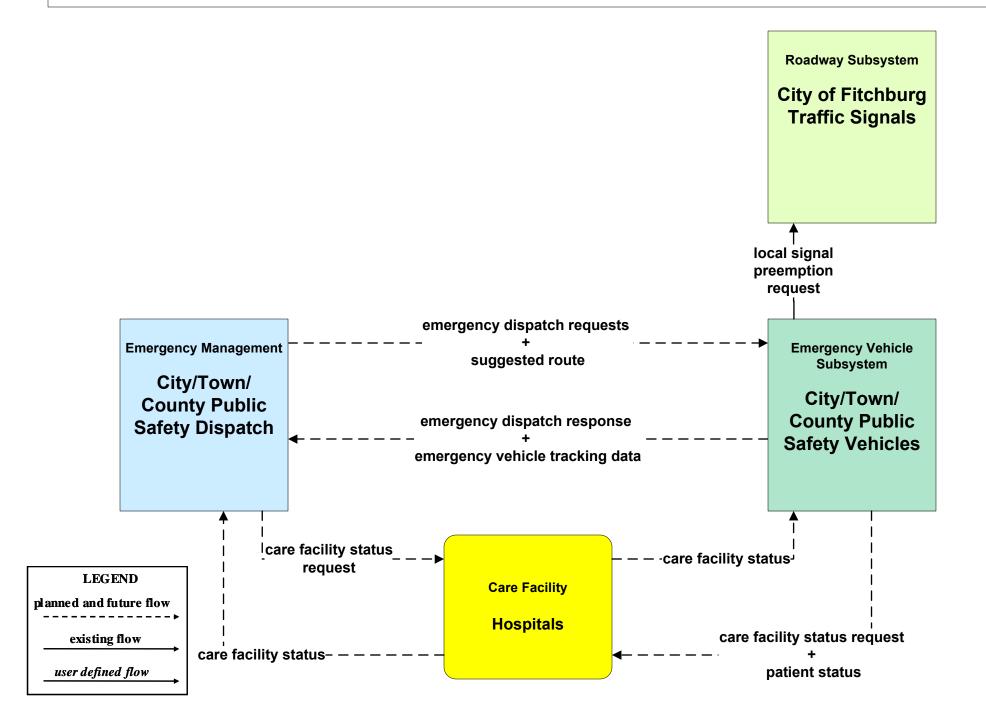

#### EM02 - Emergency Routing City/Town/County Public Safety Vehicles/City of Fitchburg