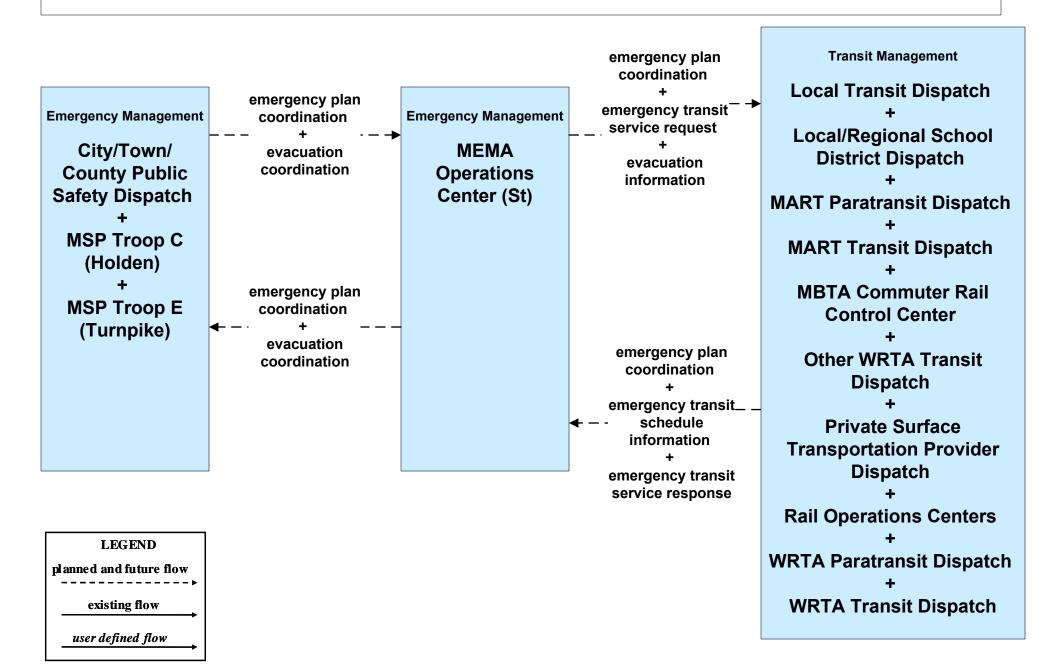

ed and future flow

existing flow

user defined flow

MassDOT Highway Operations Center shall provide information dissemination services in the event the MassDOT - Highway District Offices / DTOC are closed or there is an outstanding emergency where it is deemed necessary to do so.

### ATMS08 - Incident Management MassDOT - Highway Division (TM to EM)



#### EM01 - Emergency Response Coordination City/Town/County



# EM01 - Emergency Response Coordination MEMA Operations Center (St)





#### EM01 - Emergency Response Coordination MSP





# EM07 - Early Warning System City/Town/County Emergency Management Center (1 of 2)



## EM09 - Evacuation and Reentry Management MEMA (1 of 2) (EM to TM, EM to MCM)



# EM09 - Evacuation and Reentry Management MEMA (2 of 2) (EM to EM, EM to TRMS)



## MC04 - Weather Information Processing and Distribution National Weather Service (2 of 2)



#### MC04 - Weather Information Processing and Distribution MassDOT - Highway Division (1 of 2)



### MC04 - Weather Information Processing and Distribution MEMA