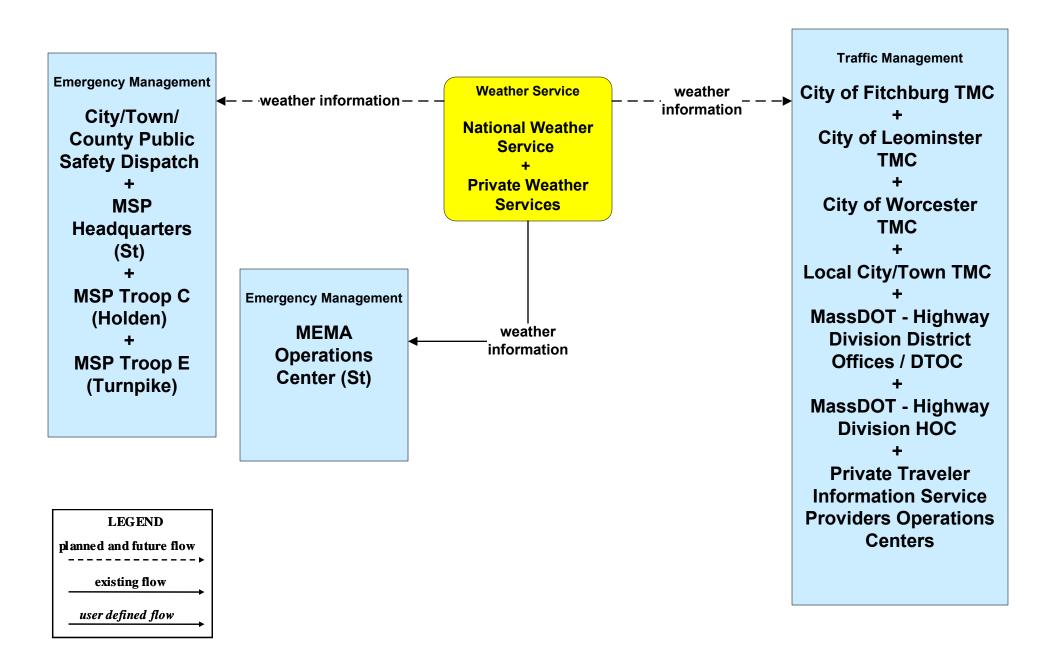

# EM07 - Early Warning System City/Town/County Emergency Management Center (1 of 2)