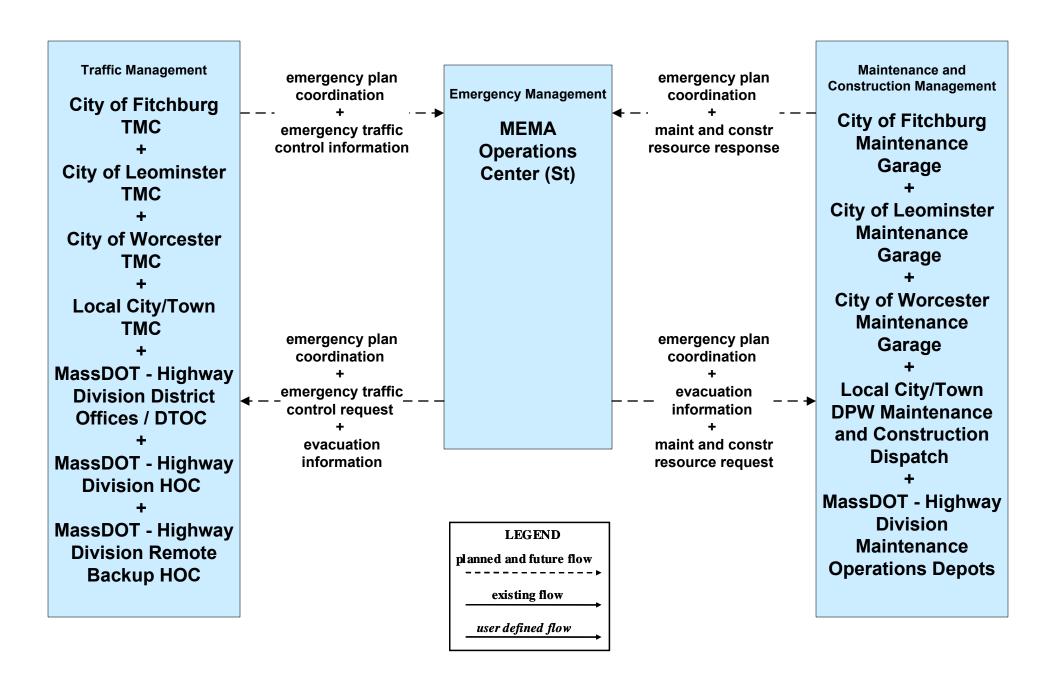

ffic Information Dissemination MassDOT - Highway Division (2 of 2)



LEGEND

planned and future flow

existing flow

user defined flow

MassDOT Highway Operations Center shall provide information dissemination services in the event the MassDOT - Highway District Offices / DTOC are closed or there is an outstanding emergency where it is deemed necessary to do so.

### ATMS08 - Incident Management MassDOT - Highway Division (TM to EM)



#### EM01 - Emergency Response Coordination City/Town/County



# EM01 - Emergency Response Coordination MEMA Operations Center (St)





#### EM01 - Emergency Response Coordination MSP





# EM07 - Early Warning System City/Town/County Emergency Management Center (1 of 2)



## EM09 - Evacuation and Reentry Management MEMA (1 of 2) (EM to TM, EM to MCM)



# EM09 - Evacuation and Reentry Management MEMA (2 of 2) (EM to EM, EM to TRMS)



## MC04 - Weather Information Processing and Distribution National Weather Service (2 of 2)



#### MC04 - Weather Information Processing and Distribution MassDOT - Highway Division (1 of 2)



### MC04 - Weather Information Processing and Distribution MEMA