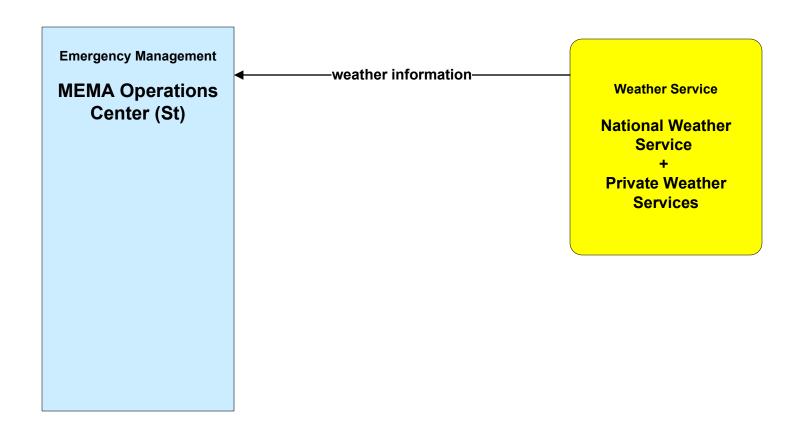

d necessary to do so.

### ATMS08 - Incident Management MassDOT - Highway Division (TM to EM)



#### EM01 - Emergency Response Coordination City/Town/County



# EM01 - Emergency Response Coordination MEMA Operations Center (St)





#### EM01 - Emergency Response Coordination MSP





# EM07 - Early Warning System City/Town/County Emergency Management Center (1 of 2)



## EM09 - Evacuation and Reentry Management MEMA (1 of 2) (EM to TM, EM to MCM)



# EM09 - Evacuation and Reentry Management MEMA (2 of 2) (EM to EM, EM to TRMS)



## MC04 - Weather Information Processing and Distribution National Weather Service (2 of 2)



#### MC04 - Weather Information Processing and Distribution MassDOT - Highway Division (1 of 2)



### MC04 - Weather Information Processing and Distribution MEMA