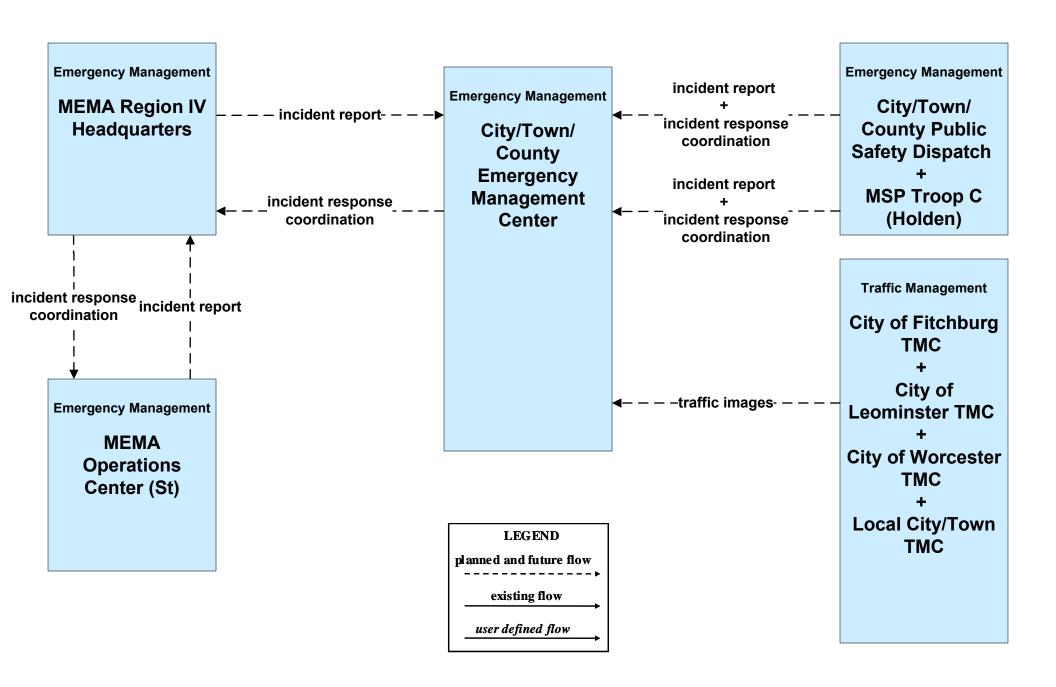

#### EM01 - Emergency Response Coordination City/Town/County

# EM01 - Emergency Response Coordination MEMA Operations Center (St)

#### EM01 - Emergency Response Coordination MSP