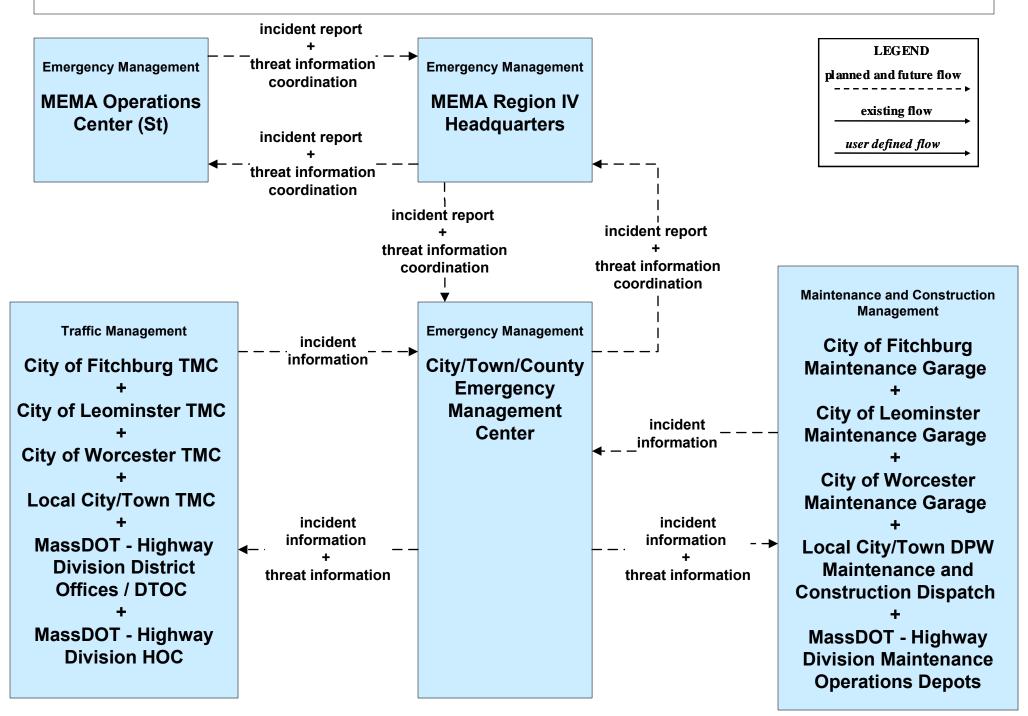

#### ATMS01 - Network Surveillance MSP





#### ATMS06 - Traffic Information Dissemination MassDOT - Highway Division (2 of 2)



LEGEND

planned and future flow

existing flow

user defined flow

MassDOT Highway Operations Center shall provide information dissemination services in the event the MassDOT - Highway District Offices / DTOC are closed or there is an outstanding emergency where it is deemed necessary to do so.

### ATMS08 - Incident Management MassDOT - Highway Division (TM to EM)



#### EM01 - Emergency Response Coordination City/Town/County



# EM01 - Emergency Response Coordination MEMA Operations Center (St)





#### EM01 - Emergency Response Coordination MSP





# EM07 - Early Warning System City/Town/County Emergency Management Center (1 of 2)



## EM09 - Evacuation and Reentry Management MEMA (1 of 2) (EM to TM, EM to MCM)



# EM09 - Evacuation and Reentry Management MEMA (2 of 2) (EM to EM, EM to TRMS)



## MC04 - Weather Information Processing and Distribution National Weather Service (2 of 2)



#### MC04 - Weather Information Processing and Distribution MassDOT - Highway Division (1 of 2)



### MC04 - Weather Information Processing and Distribution MEMA