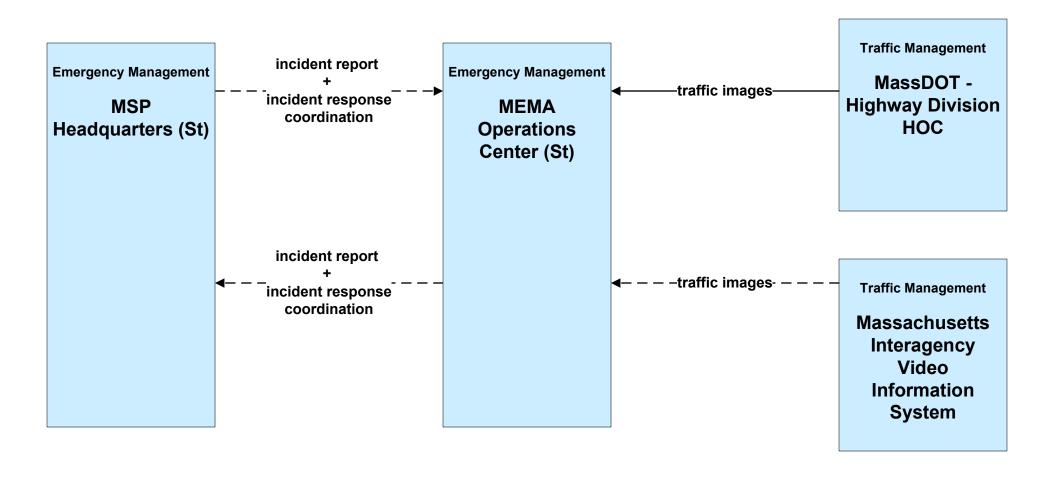

#### ATMS01 - Network Surveillance MSP





#### ATMS06 - Traffic Information Dissemination MassDOT - Highway Division (2 of 2)



LEGEND

planned and future flow

existing flow

user defined flow

MassDOT Highway Operations Center shall provide information dissemination services in the event the MassDOT - Highway District Offices / DTOC are closed or there is an outstanding emergency where it is deemed necessary to do so.

### ATMS08 - Incident Management MassDOT - Highway Division (TM to EM)



#### EM01 - Emergency Response Coordination City/Town/County



# EM01 - Emergency Response Coordination MEMA Operations Center (St)





#### EM01 - Emergency Response Coordination MSP





# EM07 - Early Warning System City/Town/County Emergency Management Center (1 of 2)



## EM09 - Evacuation and Reentry Management MEMA (1 of 2) (EM to TM, EM to MCM)



# EM09 - Evacuation and Reentry Management MEMA (2 of 2) (EM to EM, EM to TRMS)



## MC04 - Weather Information Processing and Distribution National Weather Service (2 of 2)



#### MC04 - Weather Information Processing and Distribution MassDOT - Highway Division (1 of 2)



### MC04 - Weather Information Processing and Distribution MEMA