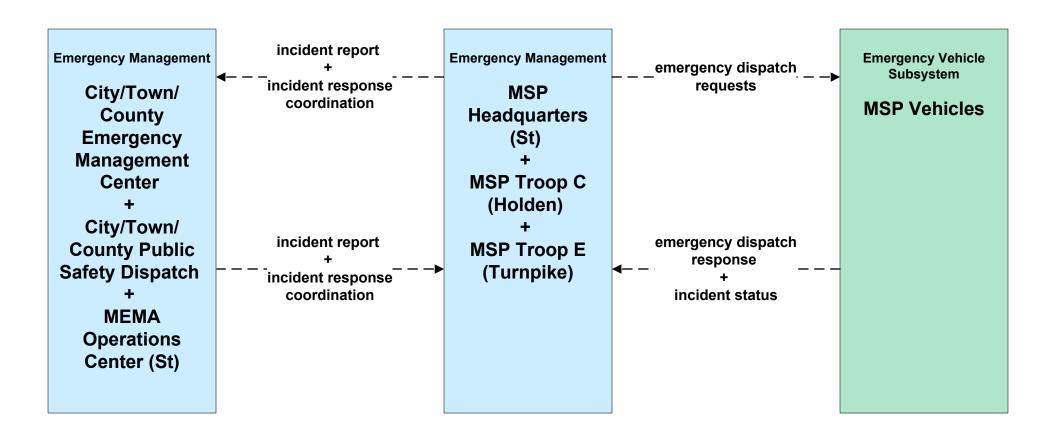

#### ATMS01 - Network Surveillance MSP





#### ATMS06 - Traffic Information Dissemination MassDOT - Highway Division (2 of 2)



LEGEND

planned and future flow

existing flow

user defined flow

MassDOT Highway Operations Center shall provide information dissemination services in the event the MassDOT - Highway District Offices / DTOC are closed or there is an outstanding emergency where it is deemed necessary to do so.

### ATMS08 - Incident Management MassDOT - Highway Division (TM to EM)



#### EM01 - Emergency Response Coordination City/Town/County



# EM01 - Emergency Response Coordination MEMA Operations Center (St)





#### EM01 - Emergency Response Coordination MSP





# EM07 - Early Warning System City/Town/County Emergency Management Center (1 of 2)



## EM09 - Evacuation and Reentry Management MEMA (1 of 2) (EM to TM, EM to MCM)



# EM09 - Evacuation and Reentry Management MEMA (2 of 2) (EM to EM, EM to TRMS)



## MC04 - Weather Information Processing and Distribution National Weather Service (2 of 2)



#### MC04 - Weather Information Processing and Distribution MassDOT - Highway Division (1 of 2)



### MC04 - Weather Information Processing and Distribution MEMA