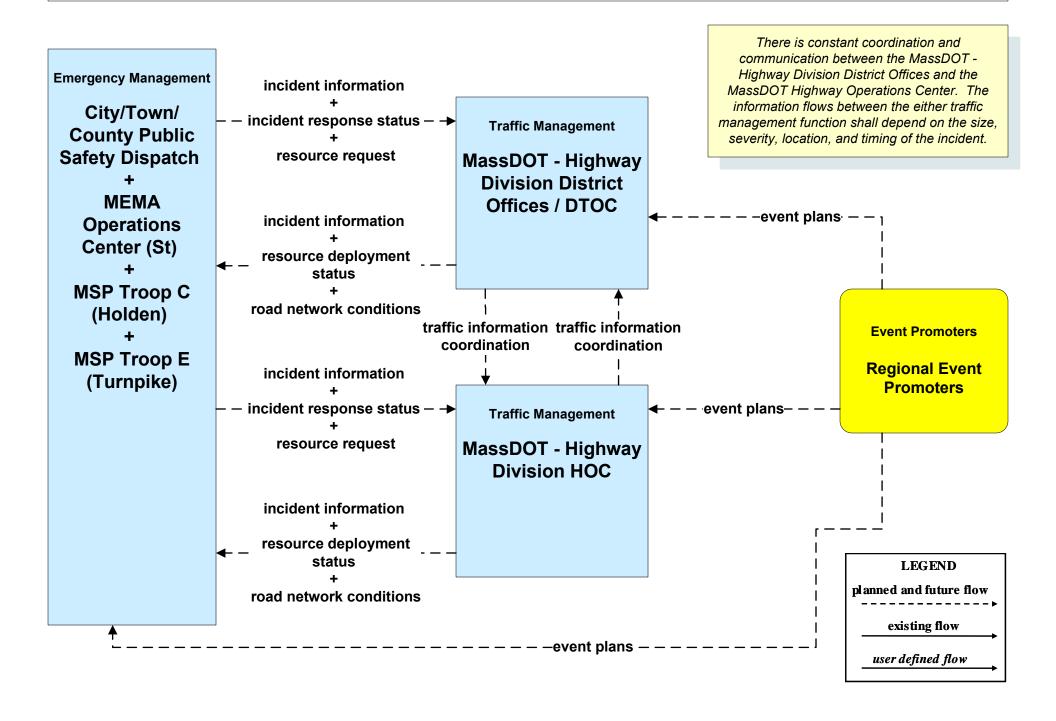

#### ATMS01 - Network Surveillance MSP





#### ATMS06 - Traffic Information Dissemination MassDOT - Highway Division (2 of 2)



LEGEND

planned and future flow

existing flow

user defined flow

MassDOT Highway Operations Center shall provide information dissemination services in the event the MassDOT - Highway District Offices / DTOC are closed or there is an outstanding emergency where it is deemed necessary to do so.

### ATMS08 - Incident Management MassDOT - Highway Division (TM to EM)



#### EM01 - Emergency Response Coordination City/Town/County



# EM01 - Emergency Response Coordination MEMA Operations Center (St)





#### EM01 - Emergency Response Coordination MSP





# EM07 - Early Warning System City/Town/County Emergency Management Center (1 of 2)



## EM09 - Evacuation and Reentry Management MEMA (1 of 2) (EM to TM, EM to MCM)



# EM09 - Evacuation and Reentry Management MEMA (2 of 2) (EM to EM, EM to TRMS)



## MC04 - Weather Information Processing and Distribution National Weather Service (2 of 2)



#### MC04 - Weather Information Processing and Distribution MassDOT - Highway Division (1 of 2)



### MC04 - Weather Information Processing and Distribution MEMA