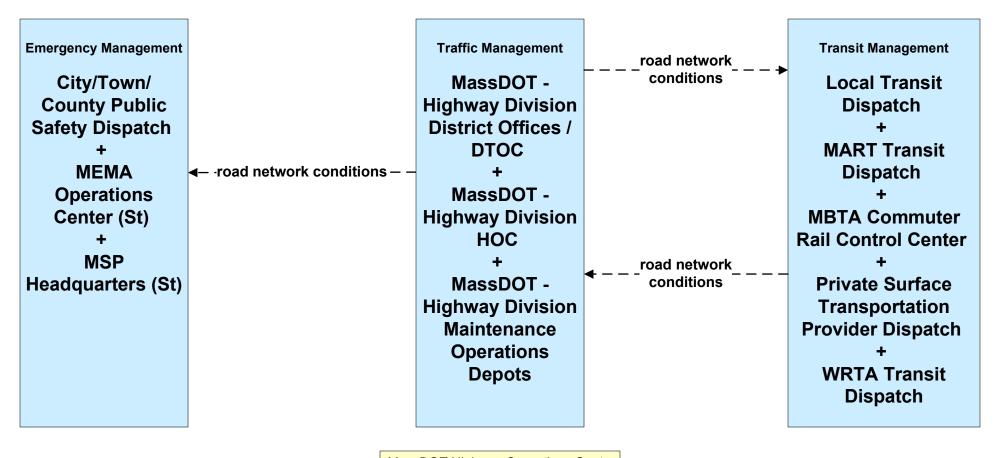

#### ATMS06 - Traffic Information Dissemination MassDOT - Highway Division (2 of 2)

LEGEND

planned and future flow

existing flow

user defined flow

MassDOT Highway Operations Center shall provide information dissemination services in the event the MassDOT - Highway District Offices / DTOC are closed or there is an outstanding emergency where it is deemed necessary to do so.