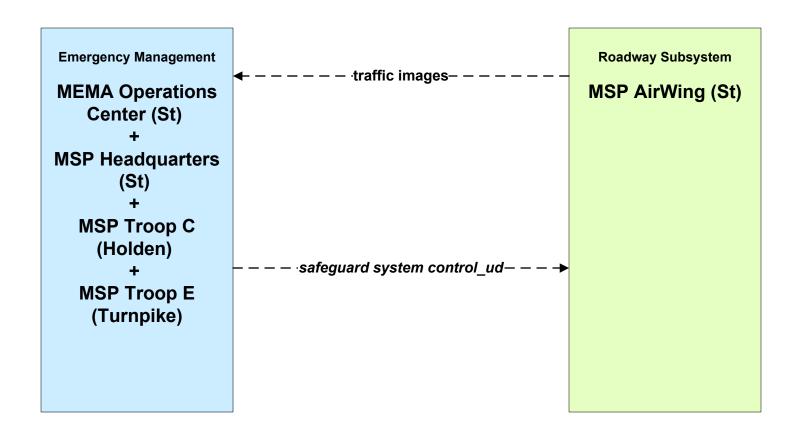

#### ATMS01 - Network Surveillance MSP





#### ATMS06 - Traffic Information Dissemination MassDOT - Highway Division (2 of 2)



LEGEND

planned and future flow

existing flow

user defined flow

MassDOT Highway Operations Center shall provide information dissemination services in the event the MassDOT - Highway District Offices / DTOC are closed or there is an outstanding emergency where it is deemed necessary to do so.

### ATMS08 - Incident Management MassDOT - Highway Division (TM to EM)



#### EM01 - Emergency Response Coordination City/Town/County



# EM01 - Emergency Response Coordination MEMA Operations Center (St)





#### EM01 - Emergency Response Coordination MSP





# EM07 - Early Warning System City/Town/County Emergency Management Center (1 of 2)



## EM09 - Evacuation and Reentry Management MEMA (1 of 2) (E