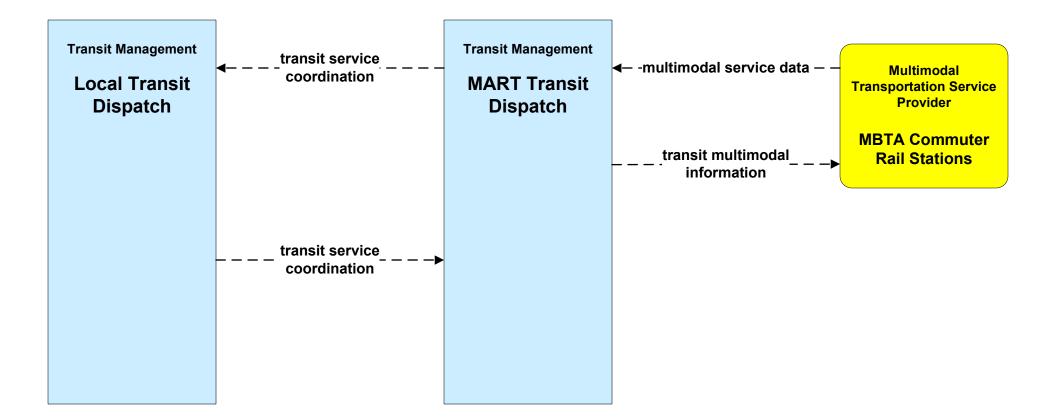

# AD3 - ITS Virtual Data Warehouse MassDOT - Office of Transportation Planning



#### APTS01 - Transit Vehicle Tracking MART





#### APTS02 - Transit Fixed-Route Operations MART



# APTS03 - Demand Response and Paratransit Operations MART (1 of 2)



# APTS03 - Demand Response and Paratransit Operations MART (2 of 2)



### APTS04 - Transit Passenger and Fare Payment MART



#### APTS05 - Transit Security MART





# APTS05 - Transit Security City/Town/County



#### APTS06 - Transit Vehicle Maintenance MART



#### APTS07 - Multimodal Coordination MART





# APTS08 - Transit Traveler Information MART (1 of 2)



# APTS08 - Transit Traveler Information MART (2 of 2)





# APTS10 - Automated Passenger Counting MART

| Transit Management<br>MART Transit<br>Dispatch | <ul> <li>← – – – -transit vehicle loading data– – – –</li> </ul> | Transit Vehicle Subsystem<br>MART Fixed Route<br>Transit Vehicles |
|------------------------------------------------|------------------------------------------------------------------|-------------------------------------------------------------------|
|                                                |                                                                  |                                                                   |
|                                                |