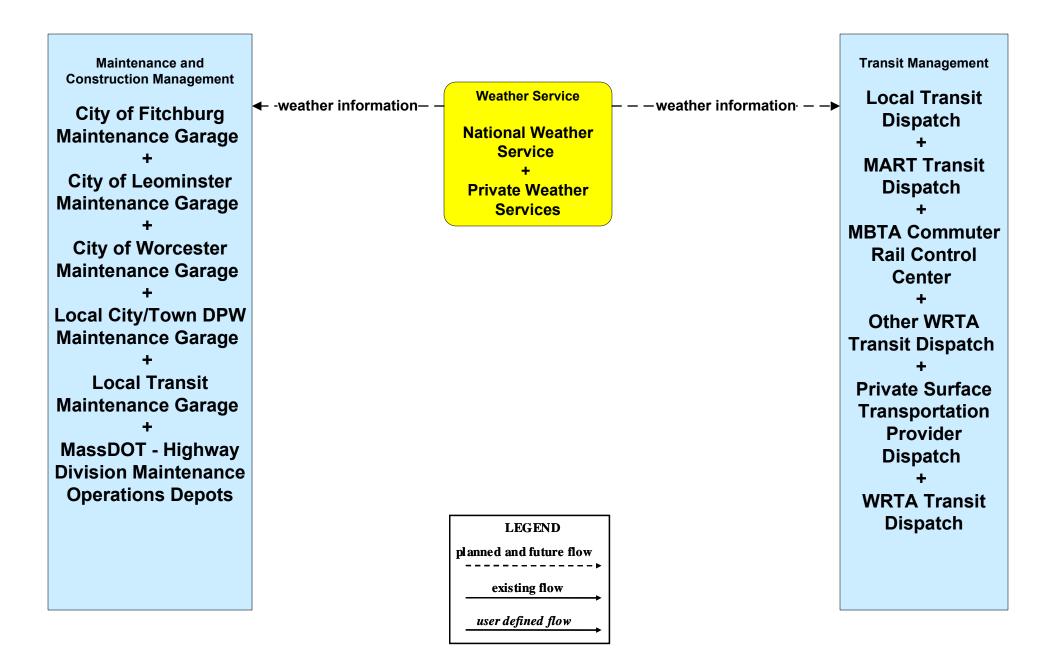

#### MC04 - Weather Information Processing and Distribution National Weather Service (1 of 2)