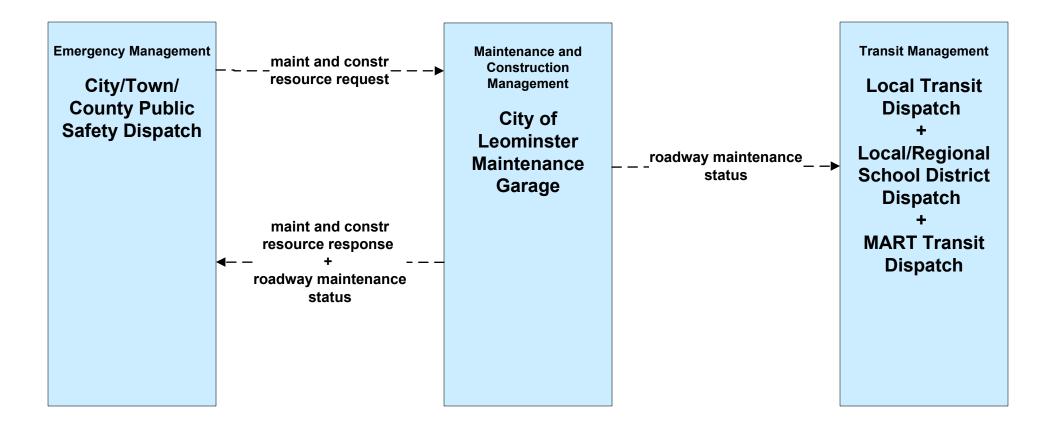

semination City of Leominster



# ATMS06 - Traffic Information Dissemination Local City/Town



### ATMS08 - Incident Management MassDOT - Highway Division (EM to Transit)



LEGEND planned and future flow existing flow user defined flow

## ATMS16 - Parking Facility Management MART





# EM07 - Early Warning System City/Town/County Emergency Management Center (2 of 2)



### EM08 - Disaster Response City/Town/County (2 of 2) (EM to Other EM, EM to TRMS)



# EM09 - Evacuation and Reentry Management MEMA (2 of 2) (EM to EM, EM to TRMS)



#### MC04 - Weather Information Processing and Distribution National Weather Service (1 of 2)



# MC04 - Weather Information Processing and Distribution MassDOT - Highway Division (1 of 2)



# MC06 - Winter Maintenance City of Fitchburg (2 of 2)









# MC06 - Winter Maintenance Local City/Town (2 of 2)





# MC10 - Maintenance and Construction Activity Coordination MassDOT - Highway Division (2 of 2)



-----

existing flow

user defined flow