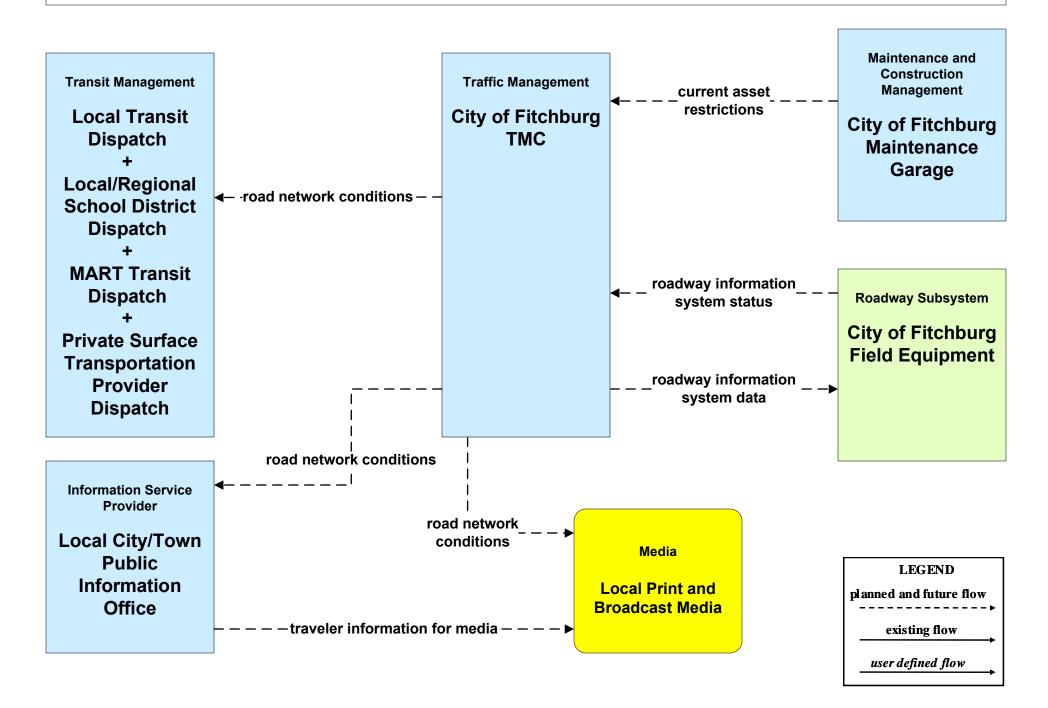

|                                                                  |                                                                   |

LEGEND planned and future flow existing flow user defined flow

# ATIS02 - Interactive Traveler Information MassDOT - Highway Division



# ATIS02 - Interactive Traveler Information MART / Private Traveler Information Service Providers (Part 1 of 2)



#### ATIS02 - Interactive Traveler Information MART / Private Traveler Information Service Providers (Part 2 of 2)



#### ATIS08 - Dynamic Ridesharing MassDOT



# ATMS02 - Probe Surveillance MassDOT - Highway Division



# ATMS06 - Traffic Information Dissemination MassDOT - Highway Division (2 of 2)



### ATMS06 - Traffic Information Dissemination City of Fitchburg



# ATMS06 - Traffic Information Dissemination City of Leominster



# ATMS06 - Traffic Information Dissemination Local City/Town



### ATMS08 - Incident Management MassDOT - Highway Division (EM to Transit)



LEGEND planned and future flow existing flow user defined flow

## ATMS16 - Parking Facility Management MART





# EM07 - Early Warning System City/Town/County Emergency Management Center (2 of 2)



### EM08 - Disaster Response City/Town/County (2 of 2) (EM to Other EM, EM to TRMS)



# EM09 - Evacuation and Reentry Management MEMA (2 of 2) (EM to EM, EM to TRMS)



#### MC04 - Weather Information Processing and Distribution National Weather Service (1 of 2)



# MC04 - Weather Information Processing and Distribution MassDOT - Highway Division (1 of 2)



# MC06 - Winter Maintena