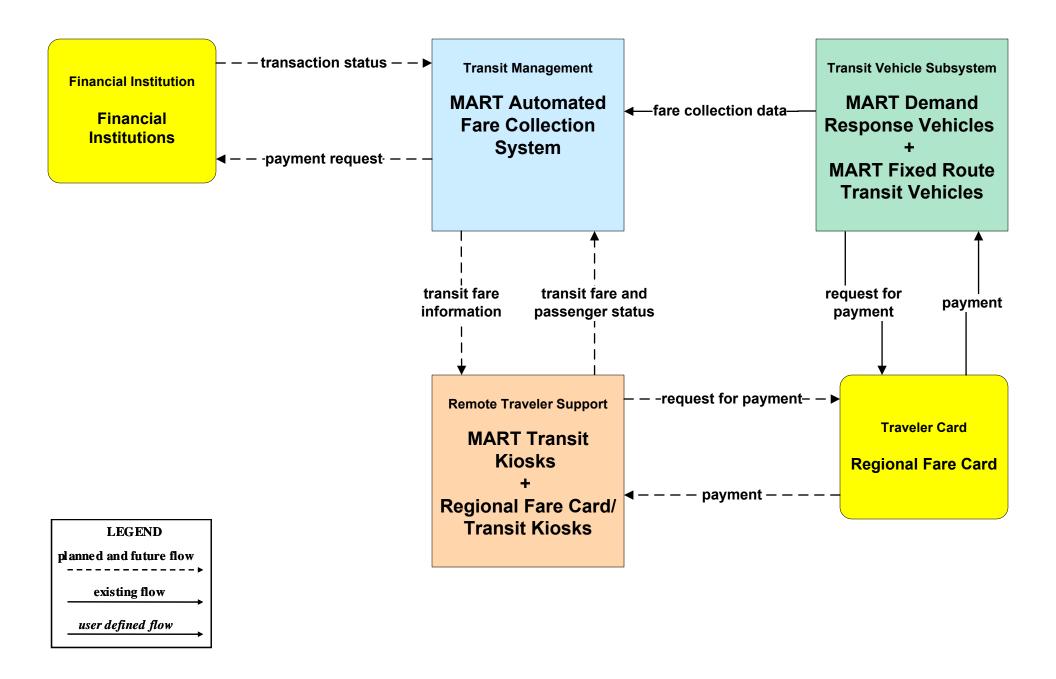

# AD3 - ITS Virtual Data Warehouse MassDOT - Office of Transportation Planning



#### APTS01 - Transit Vehicle Tracking MART





#### APTS02 - Transit Fixed-Route Operations MART



# APTS03 - Demand Response and Paratransit Operations MART (1 of 2)



# APTS03 - Demand Response and Paratransit Operations MART (2 of 2)



### APTS04 - Transit Passenger and Fare Payment MART



#### APTS05 - Transit Security MART





# APTS05 - Transit Security City/Town/County



#### APTS06 - Transit Vehicle Maintenance MART



#### APTS07 - Multimodal Coordination MART





# APTS08 - Transit Traveler Information MART (1 of 2)



# APTS08 - Transit Traveler Information MART (2 of 2)





# APTS10 - Automated Passenger Counting MART

| Transit Management<br>MART Transit<br>Dispatch | <ul> <li>← – – – -transit vehicle loading data– – – –</li> </ul> | Transit Vehicle Subsystem<br>MART Fixed Route<br>Transit Vehicles |
|------------------------------------------------|------------------------------------------------------------------|-------------------------------------------------------------------|
|                                                |