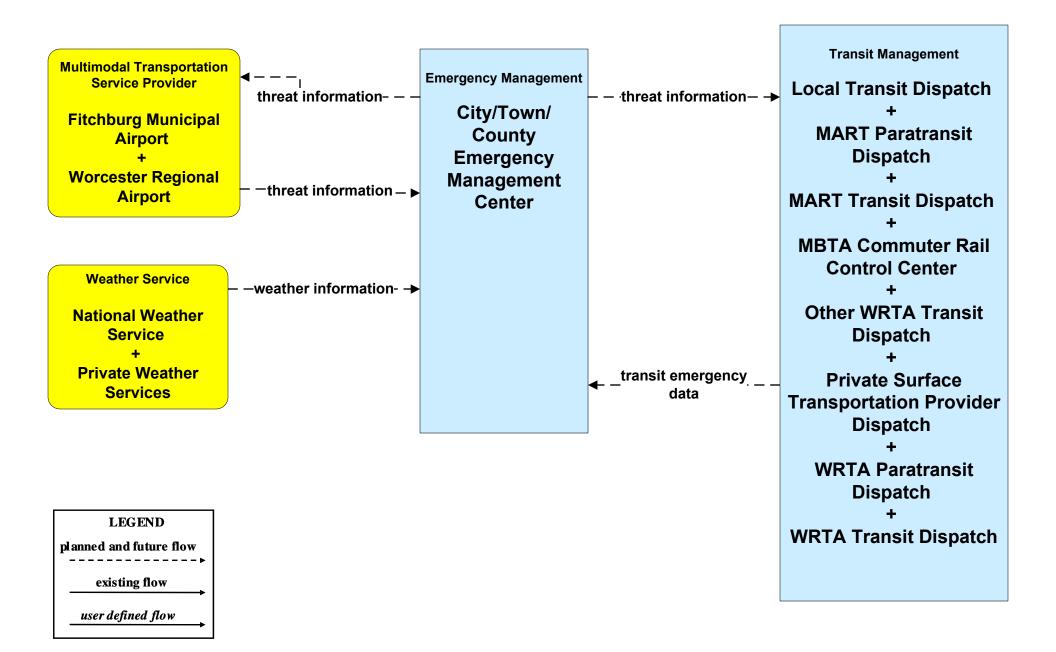

### EM08 - Disaster Response City/Town/County (2 of 2) (EM to Other EM, EM to TRMS)