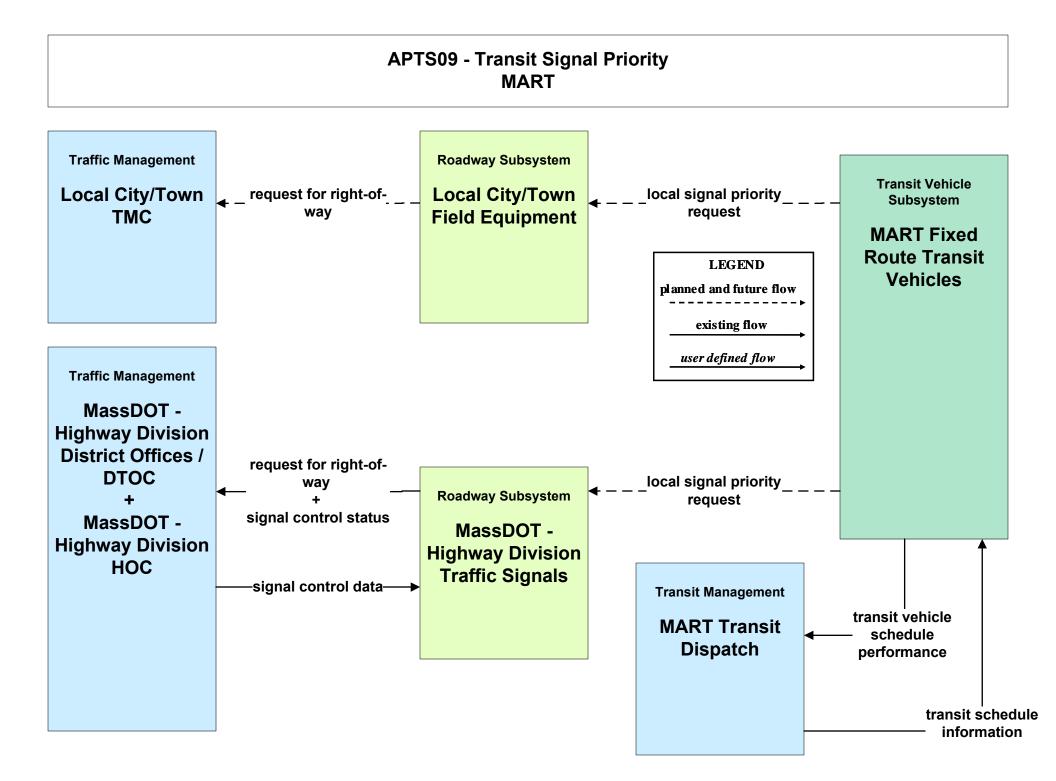

# AD3 - ITS Virtual Data Warehouse MassDOT - Office of Transportation Planning



#### APTS01 - Transit Vehicle Tracking MART





#### APTS02 - Transit Fixed-Route Operations MART



# APTS03 - Demand Response and Paratransit Operations MART (1 of 2)



# APTS03 - Demand Response and Paratransit Operations MART (2 of 2)



### APTS04 - Transit Passenger and Fare Payment MART



#### APTS05 - Transit Security MART





# APTS05 - Transit Security City/Town/County



#### APTS06 - Transit Vehicle Maintenance MART



#### APTS07 - Multimodal Coordination MART





# APTS08 - Transit Traveler Information MART (1 of 2)



# APTS08 - Transit Traveler Information MART (2 of 2)





# APTS10 - Automated Passenger Counting MART

| Transit Management<br>MART Transit<br>Dispatch | <ul> <li>← – – – -transit vehicle loading data– – – –</li> </ul> | Transit Vehicle Subsystem<br>MART Fixed Route<br>Transit Vehicles |
|------------------------------------------------|------------------------------------------------------------------|-------------------------------------------------------------------|
|                                                |                                                                  |                                                                   |
|                                                |                                                                  |                                                                   |
|