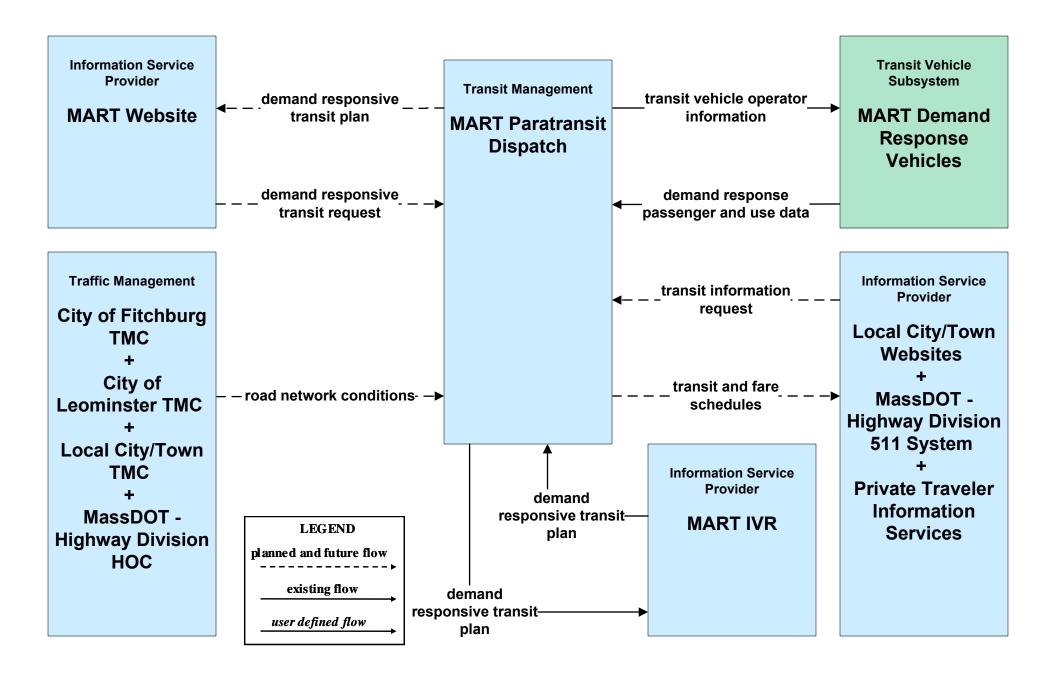

# APTS03 - Demand Response and Paratransit Operations MART (1 of 2)

# APTS03 - Demand Response and Paratransit Operations MART (2 of 2)