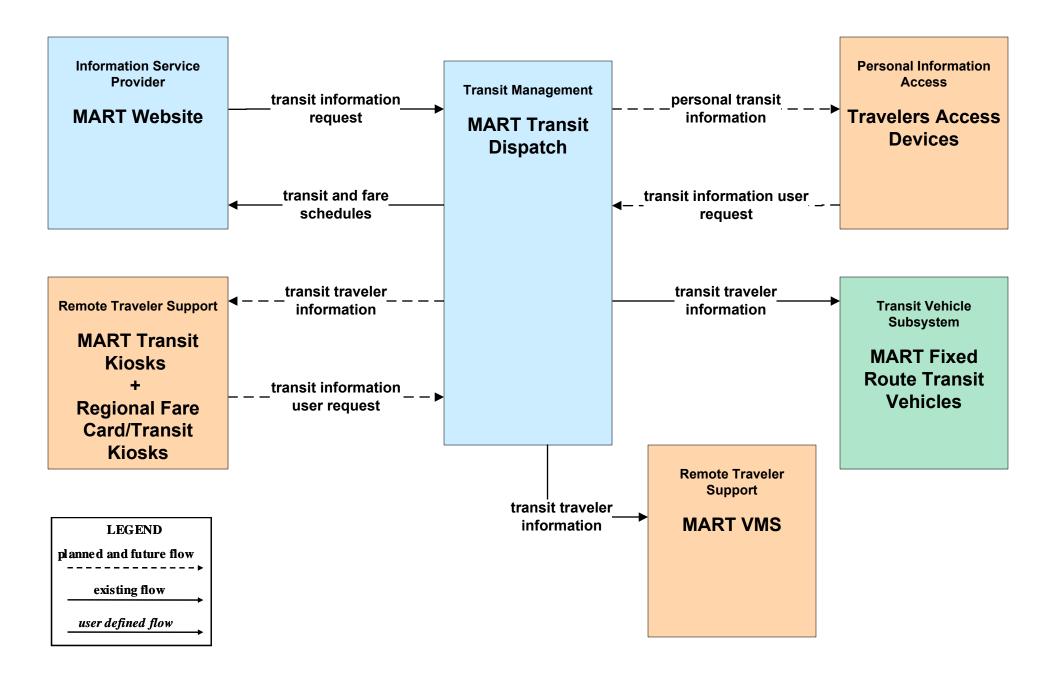

# APTS08 - Transit Traveler Information MART (1 of 2)

# APTS08 - Transit Traveler Information MART (2 of 2)