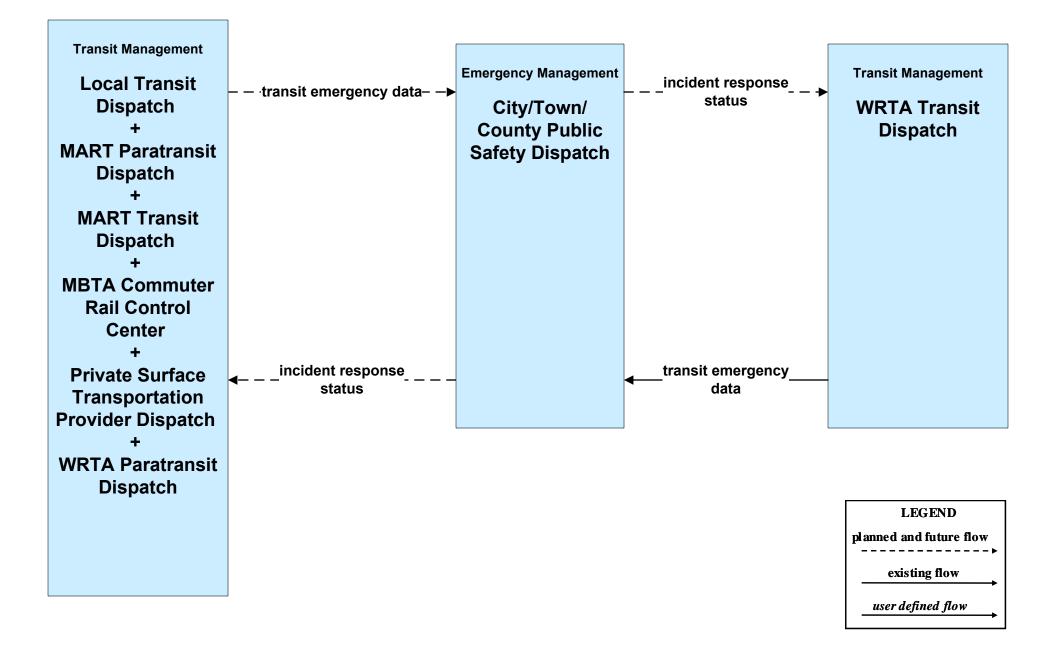

# AD3 - ITS Virtual Data Warehouse MassDOT - Office of Transportation Planning



#### APTS01 - Transit Vehicle Tracking MART





#### APTS02 - Transit Fixed-Route Operations MART



# APTS03 - Demand Response and Paratransit Operations MART (1 of 2)



# APTS03 - Demand Response and Paratransit Operations MART (2 of 2)



### APTS04 - Transit Passenger and Fare Payment MART



#### APTS05 - Transit Security MART





# APTS05 - Transit Security City/Town/County



#### APTS06 - Transit Vehicle Maintenance MART



#### APTS07 - Multimodal Coordination MART





# APTS08 - Transit Traveler Information MART (1 of 2)



# APTS08 - Transit Traveler Information MART (2 of 2)





# APTS10 - Automated Passenger Counting MART

| Transit Management<br>MART Transit<br>Dispatch | <ul> <li>← – – – -transit vehicle loading data– – – –</li> </ul> | Transit Vehicle Subsystem<br>MART Fixed Route<br>Transit Vehicles |
|------------------------------------------------|------------------------------------------------------------------|-------------------------------------------------------------------|
|                                                |                                                                  |