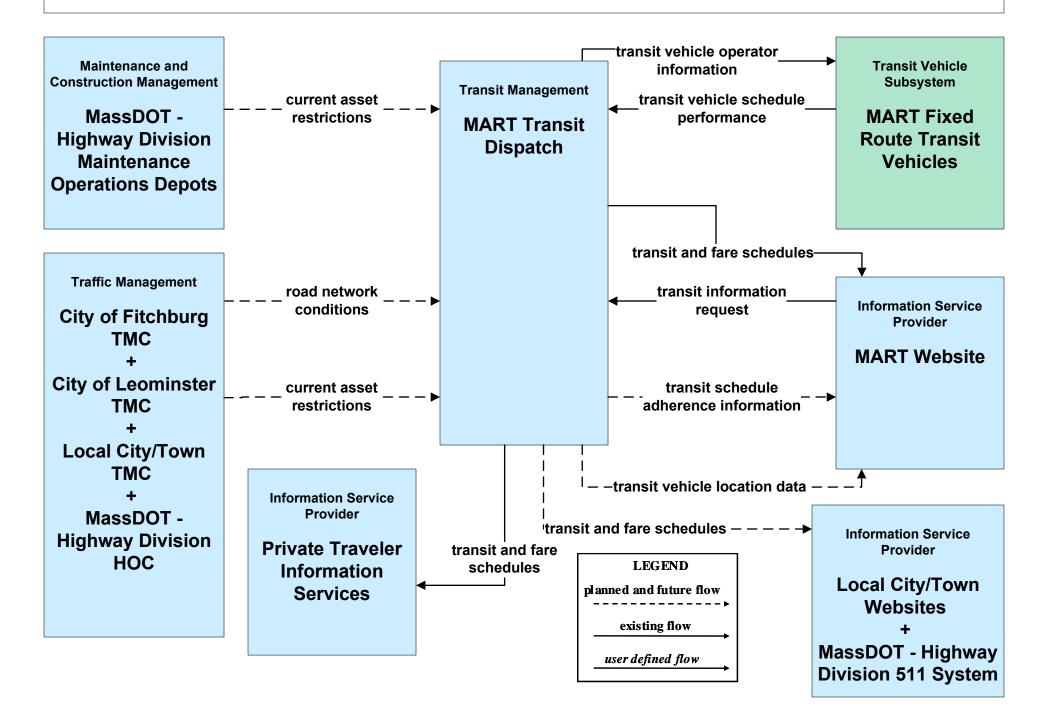

# AD3 - ITS Virtual Data Warehouse MassDOT - Office of Transportation Planning



#### APTS01 - Transit Vehicle Tracking MART





#### APTS02 - Transit Fixed-Route Operations MART



# APTS03 - Demand Response and Paratransit Operations MART (1 of 2)



# APTS03 - Demand Response and Paratransit Operations MART (2 of 2)



### APTS04 - Transit Passenger and Fare Payment MART



#### APTS05 - Transit Security MART





# APTS05 - Transit Security City/Town/County



#### APTS06 - Transit Vehicle Maintenance MART



#### APTS07 - Multimodal Coordination MART





# APTS08 - Transit Traveler Information MART (1 of 2)



# APTS08 - Transit Traveler Information MART (2 of 2)





# APTS10 - Automated Passenger Counting MART

| Transit Management<br>MART Transit<br>Dispatch | <ul> <li>← – – – -transit vehicle loading data– – – –</li> </ul> | Transit Vehicle Subsystem<br>MART Fixed Route<br>Transit Vehicles |
|------------------------------------------------|---------------