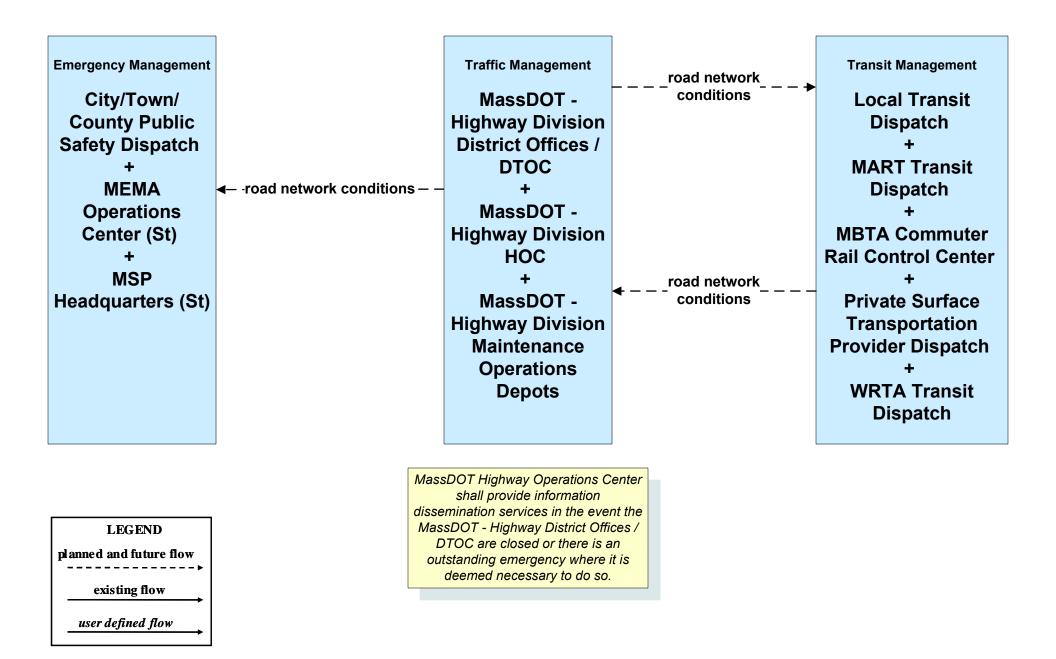

### ATMS08 - Incident Management MassDOT - Highway Division (EM to Transit)

LEGEND planned and future flow existing flow user defined flow