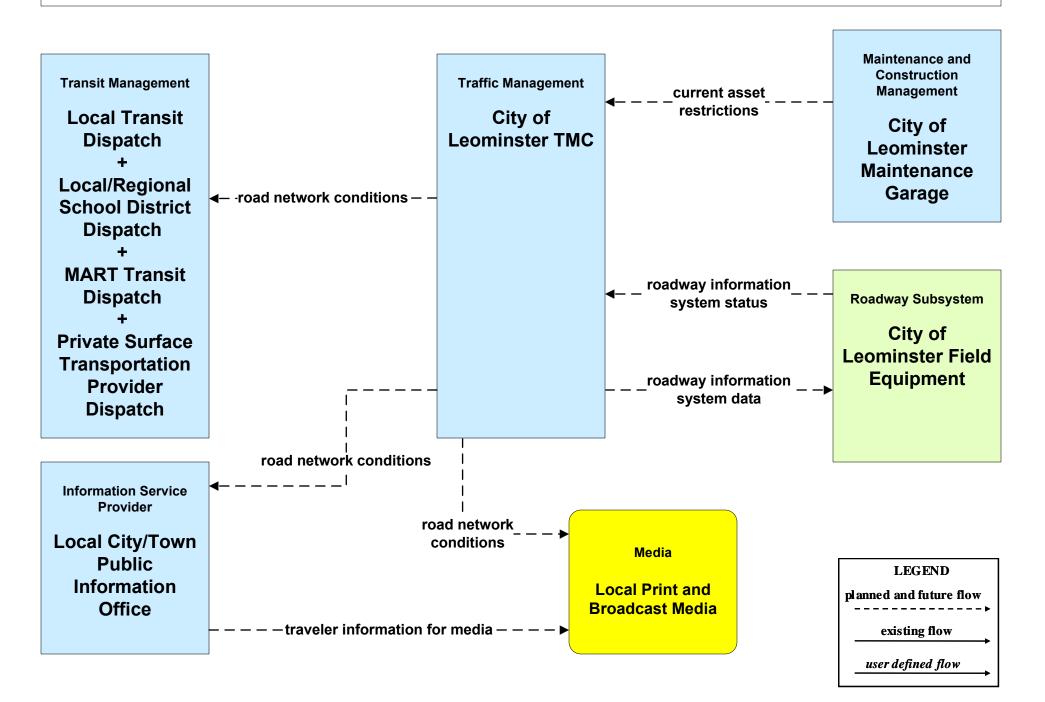

|                                                                   |

LEGEND planned and future flow existing flow user defined flow

# ATIS02 - Interactive Traveler Information MassDOT - Highway Division



# ATIS02 - Interactive Traveler Information MART / Private Traveler Information Service Providers (Part 1 of 2)



#### ATIS02 - Interactive Traveler Information MART / Private Traveler Information Service Providers (Part 2 of 2)



#### ATIS08 - Dynamic Ridesharing MassDOT



# ATMS02 - Probe Surveillance MassDOT - Highway Division



# ATMS06 - Traffic Information Dissemination MassDOT - Highway Division (2 of 2)



### ATMS06 - Traffic Information Dissemination City of Fitchburg



# ATMS06 - Traffic Information Dissemination City of Leominster



# ATMS06 - Traffic Information Dissemination Local City/Town



### ATMS08 - Incident Management MassDOT - Highway Division (EM to Transit)



LEGEND planned and future flow existing flow user defined flow

## ATMS16 - Parking Facility Management MART





# EM07 - Early Warning System City/Town/County Emergency Management Center (2 of 2)



### EM08 - Disaster Response City/Town/County (2 of 2) (EM to Other EM, EM to TRMS)



# EM09 - Evacuation and Reentry Management MEMA (2 of 2) (EM to EM, EM to TRMS)



#### MC04 - Weather Information Processing and Distribution National Weather Service (1 of 2)



# MC04 - Weather Information Processing and Distribution MassDOT - Highway Division (1 of 2)



# MC06 - Winter Maintenance City of Fitchburg (2 of 2)









# MC06 - Winter Maintenance