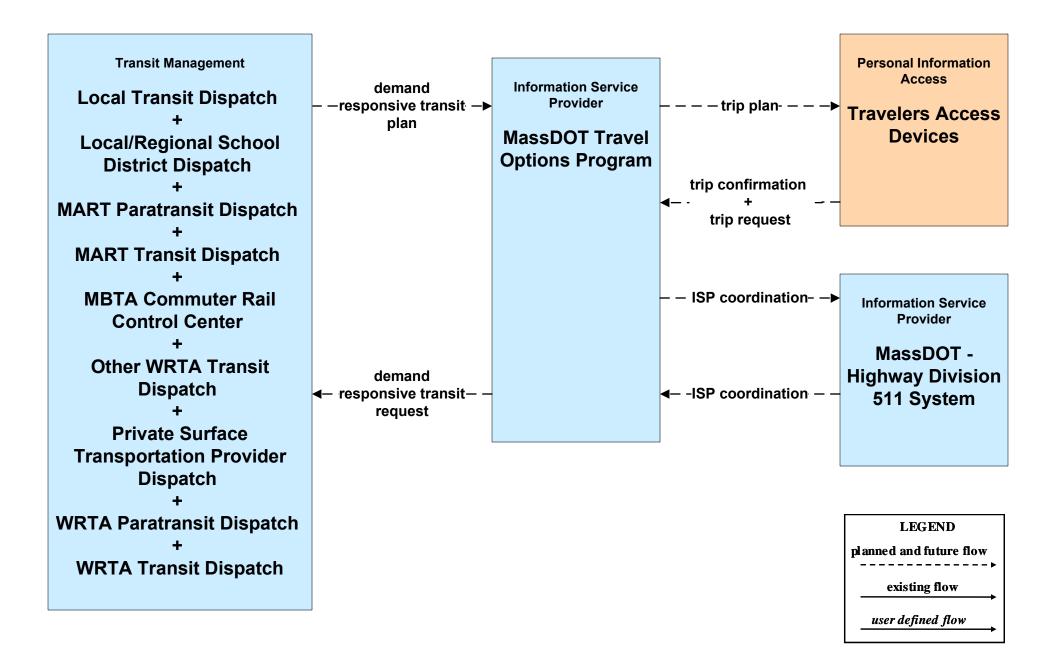

|
|                                                |                                                                  |                                                                   |
|                                                |                                                                  |                                                                   |

LEGEND planned and future flow existing flow user defined flow

# ATIS02 - Interactive Traveler Information MassDOT - Highway Division



# ATIS02 - Interactive Traveler Information MART / Private Traveler Information Service Providers (Part 1 of 2)



#### ATIS02 - Interactive Traveler Information MART / Private Traveler Information Service Providers (Part 2 of 2)



#### ATIS08 - Dynamic Ridesharing MassDOT



# ATMS02 - Probe Surveillance MassDOT - Highway Division



# ATMS06 - Traffic Information Dissemination MassDOT - Highway Division (2 of 2)



### ATMS06 - Traffic Information Dissemination City of Fitchburg



# ATMS06 - Traffic Information Dissemination City of Leominster



# ATMS06 - Traffic Information Dissemination Local City/Town



### ATMS08 - Incident Management MassDOT - Highway Division (EM to Transit)



LEGEND planned and future flow existing flow user defined flow

## ATMS16 - Parking Facility Management MART





# EM07 - Early Warning System City/Town/County Emergency Management Center (2 of 2)



### EM08 - Disaster Response City/Town/County (2 of 2) (EM to Other EM, EM to TRMS)



# EM09 - Evacuation and Reentry Management MEMA (2 of 2) (EM to EM, EM to TRMS)



####