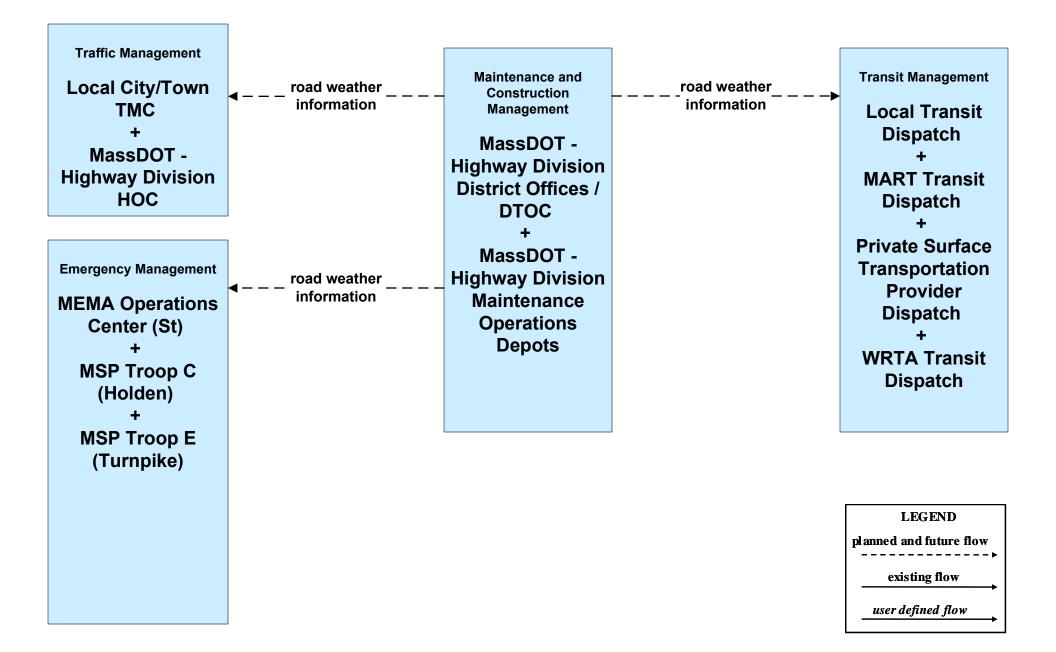

# MC04 - Weather Information Processing and Distribution MassDOT - Highway Division (1 of 2)