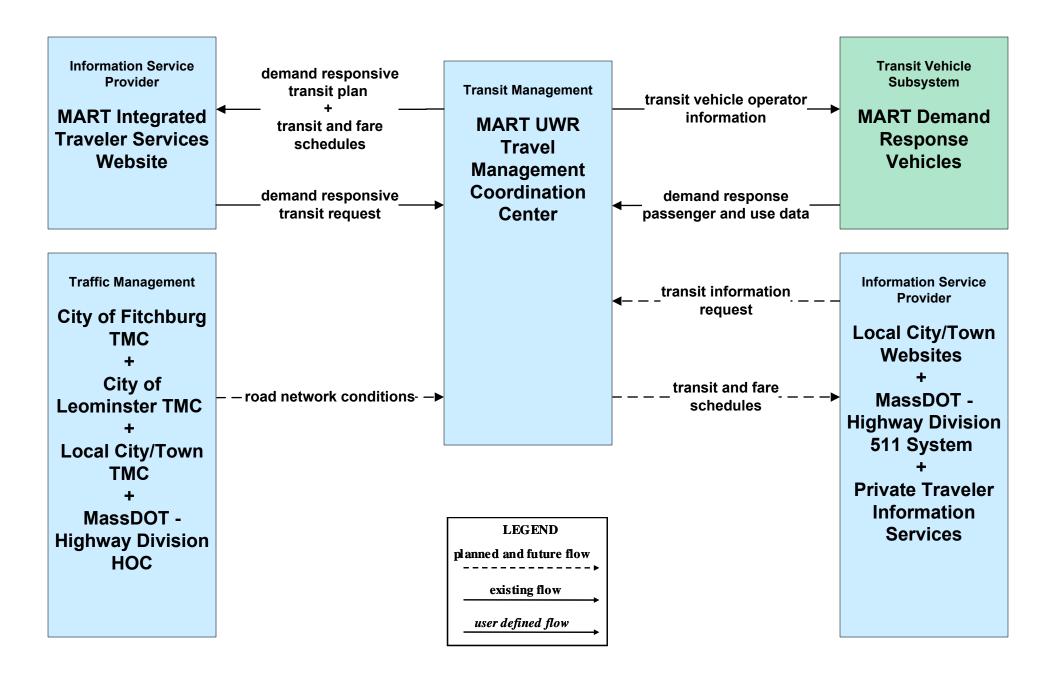

# AD3 - ITS Virtual Data Warehouse MassDOT - Office of Transportation Planning



#### APTS01 - Transit Vehicle Tracking MART





#### APTS02 - Transit Fixed-Route Operations MART



# APTS03 - Demand Response and Paratransit Operations MART (1 of 2)



# APTS03 - Demand Response and Paratransit Operations MART (2 of 2)



### APTS04 - Transit Passenger and Fare Payment MART



#### APTS05 - Transit Security MART





# APTS05 - Transit Security City/Town/County



#### APTS06 - Transit Vehicle Maintenance MART



#### APTS07 - Multimodal Coordination MART





# APTS08 - Transit Traveler Information MART (1 of 2)



# APTS08 - Transit Traveler Information MART (2 of 2)





# APTS10 - Automated Passenger Counting MART

| Transit Management<br>MART Transit<br>Dispatch | <ul> <li>← – – – -transit vehicle loading data– – – –</li> </ul> | Transit Vehicle Subsystem<br>MART Fixed Route<br>Transit Vehicles |
|------------------------------------------------|------------------------------------------------------------------|-------------------------------------------------------------------|
|