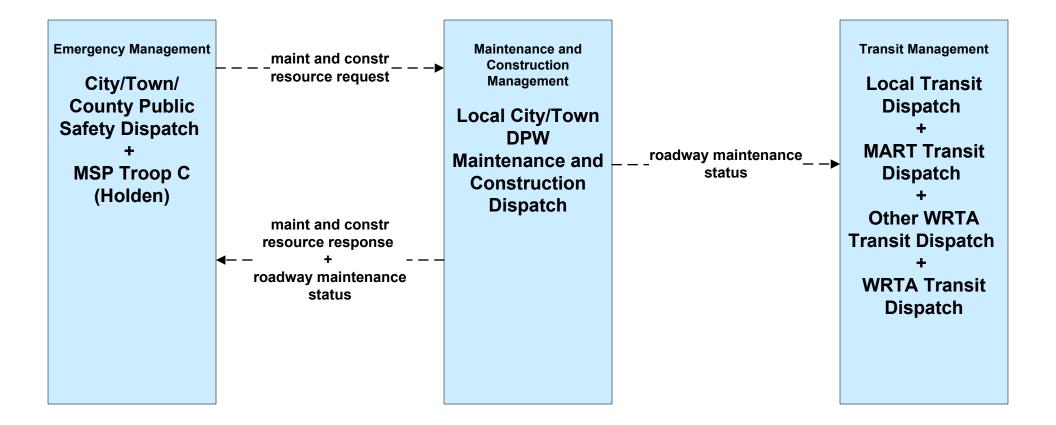

ation Dissemination Local City/Town



### ATMS08 - Incident Management MassDOT - Highway Division (EM to Transit)



LEGEND planned and future flow existing flow user defined flow

## ATMS16 - Parking Facility Management MART





# EM07 - Early Warning System City/Town/County Emergency Management Center (2 of 2)



### EM08 - Disaster Response City/Town/County (2 of 2) (EM to Other EM, EM to TRMS)



# EM09 - Evacuation and Reentry Management MEMA (2 of 2) (EM to EM, EM to TRMS)



#### MC04 - Weather Information Processing and Distribution National Weather Service (1 of 2)



# MC04 - Weather Information Processing and Distribution MassDOT - Highway Division (1 of 2)



# MC06 - Winter Maintenance City of Fitchburg (2 of 2)









# MC06 - Winter Maintenance Local City/Town (2 of 2)





# MC10 - Maintenance and Construction Activity Coordination MassDOT - Highway Division (2 of 2)



-----

existing flow

user defined flow