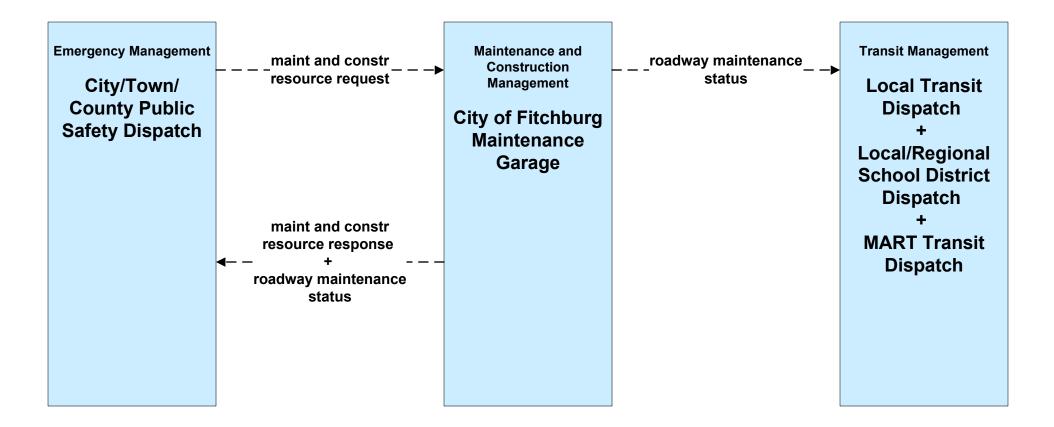

# MC10 - Maintenance and Construction Activity Coordination MassDOT - Highway Division (2 of 2)

-----

existing flow

user defined flow