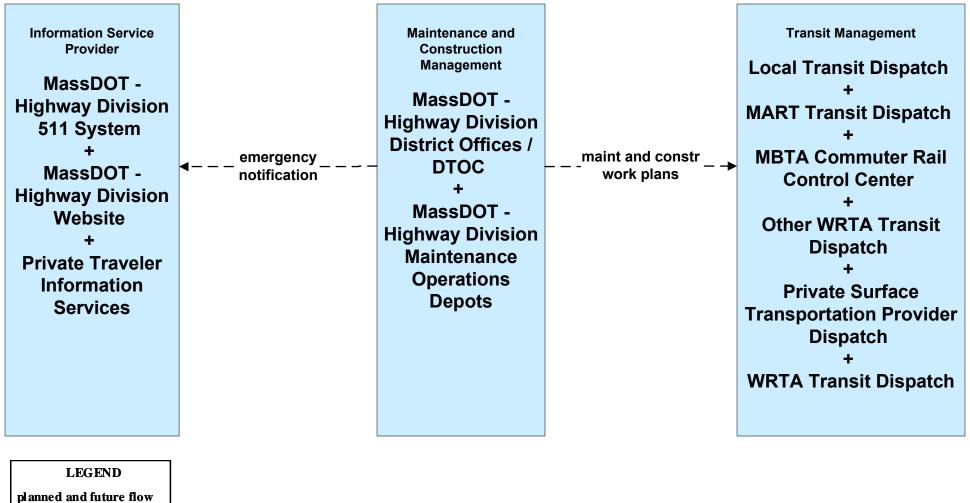

# MC10 - Maintenance and Construction Activity Coordination MassDOT - Highway Division (2 of 2)

-----

existing flow

user defined flow