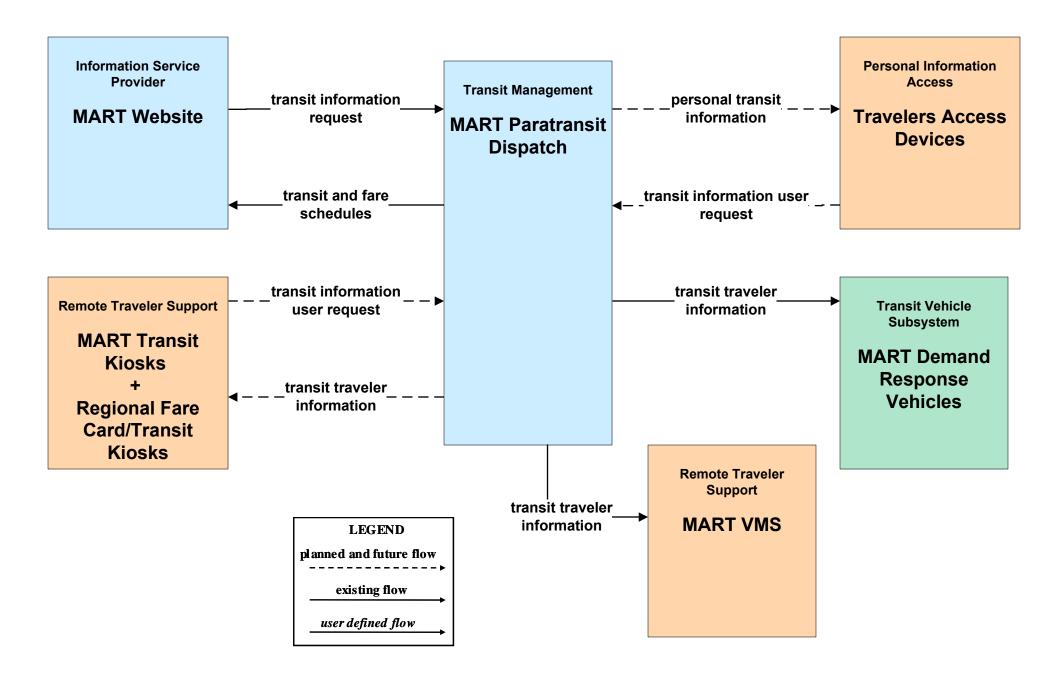

# APTS03 - Demand Response and Paratransit Operations MART (1 of 2)

# APTS03 - Demand Response and Paratransit Operations MART (2 of 2)