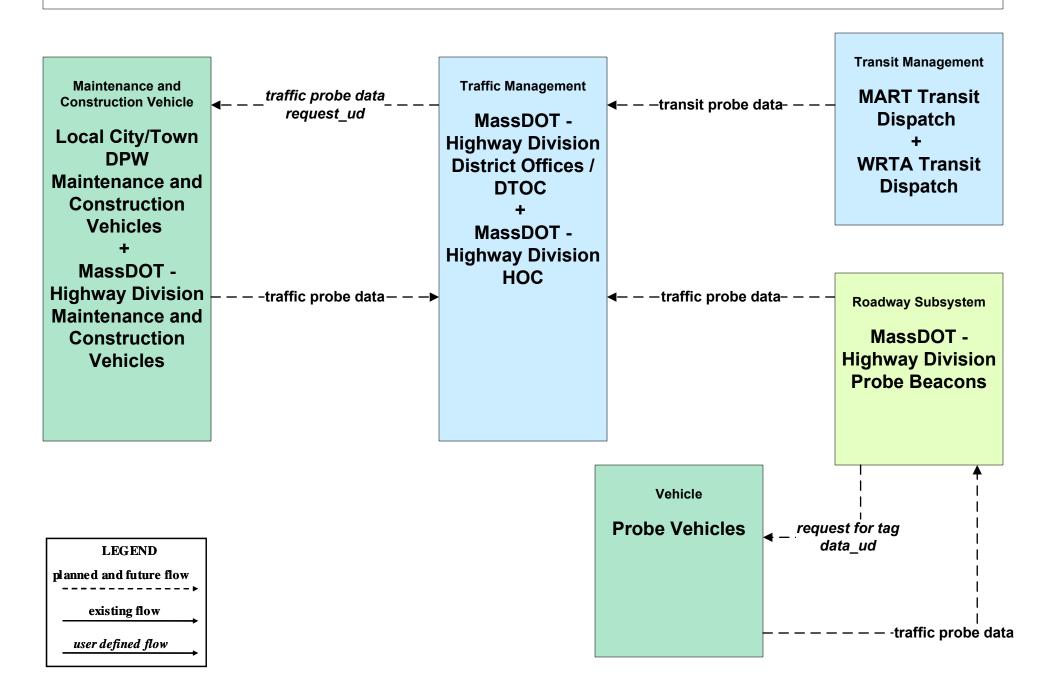

|                                                                  |                                                                   |
|                                                |                                                                  |                                                                   |

LEGEND planned and future flow existing flow user defined flow

# ATIS02 - Interactive Traveler Information MassDOT - Highway Division



# ATIS02 - Interactive Traveler Information MART / Private Traveler Information Service Providers (Part 1 of 2)



#### ATIS02 - Interactive Traveler Information MART / Private Traveler Information Service Providers (Part 2 of 2)



#### ATIS08 - Dynamic Ridesharing MassDOT



# ATMS02 - Probe Surveillance MassDOT - Highway Division



# ATMS06 - Traffic Information Dissemination MassDOT - Highway Division (2 of 2)



### ATMS06 - Traffic Information Dissemination City of Fitchburg



# ATMS06 - Traffic Information Dissemination City of Leominster



# ATMS06 - Traffic Information Dissemination Local City/Town



### ATMS08 - Incident Management MassDOT - Highway Division (EM to Transit)



LEGEND planned and future flow existing flow user defined flow

## ATMS16 - Parking Facility Management MART





# EM07 - Early Warning System City/Town/County Emergency Management Center (2 of 2)



### EM08 - Disaster Response City/Town/County (2 of 2) (EM to Other EM, EM to TRMS)



# EM09 - Evacuation and Reentry Management MEMA (2 of 2) (EM to EM, EM to TRMS)



#### MC04 - Weather Information Processing and Distribution Natio