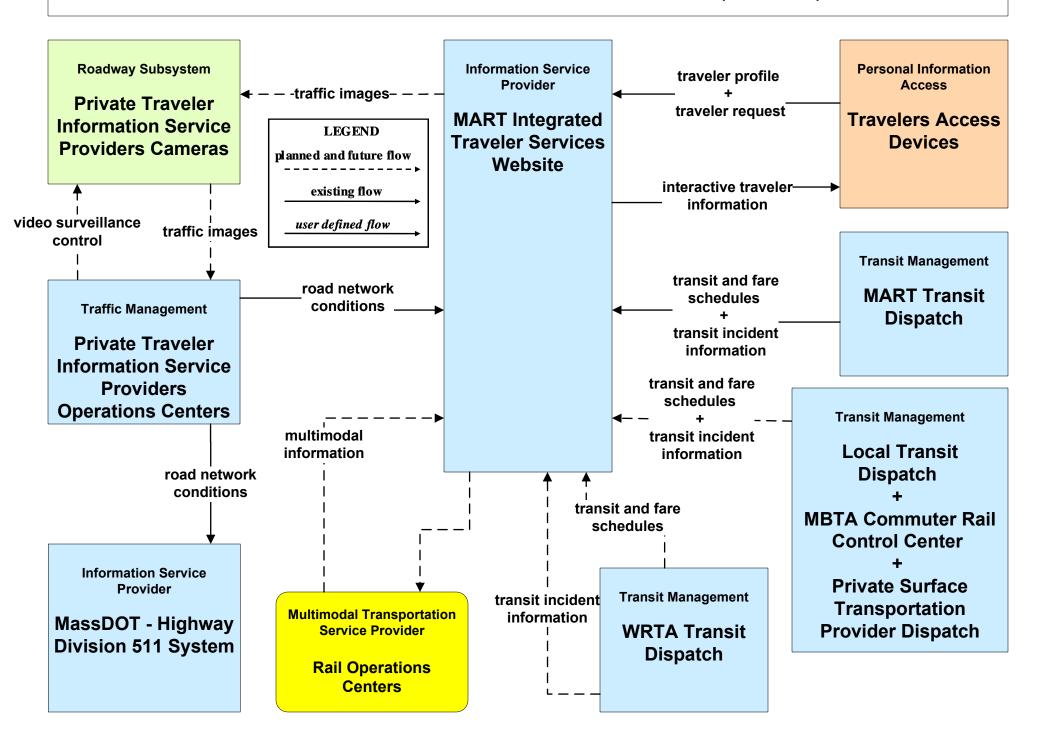

# ATIS02 - Interactive Traveler Information MART / Private Traveler Information Service Providers (Part 1 of 2)

#### ATIS02 - Interactive Traveler Information MART / Private Traveler Information Service Providers (Part 2 of 2)