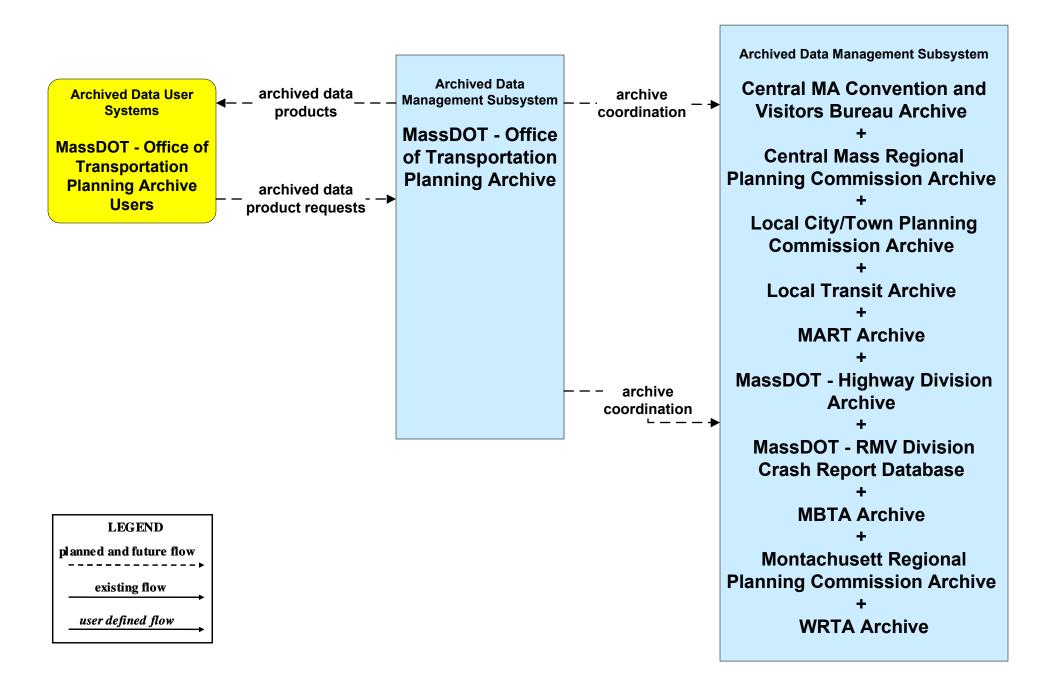

# AD3 - ITS Virtual Data Warehouse MassDOT - Office of Transportation Planning



#### APTS01 - Transit Vehicle Tracking MART





#### APTS02 - Transit Fixed-Route Operations MART



# APTS03 - Demand Response and Paratransit Operations MART (1 of 2)



# APTS03 - Demand Response and Paratransit Operations MART (2 of 2)



### APTS04 - Transit Passenger and Fare Payment MART



#### APTS05 - Transit Security MART





# APTS05 - Transit Security City/Town/County



#### APTS06 - Transit Vehicle Maintenance MART



#### APTS07 - Multimodal Coordination MART





# APTS08 - Transit Traveler Information MART (1 of 2)



# APTS08 - Transit Traveler Information MART (2 of 2)





# APTS10 - Automated Passenger Counting MART

| Transit Management<br>MART Transit<br>Dispatch | <ul> <li>← – – – -transit vehicle loading data– – – –</li> </ul> | Transit Vehicle Subsystem<br>MA