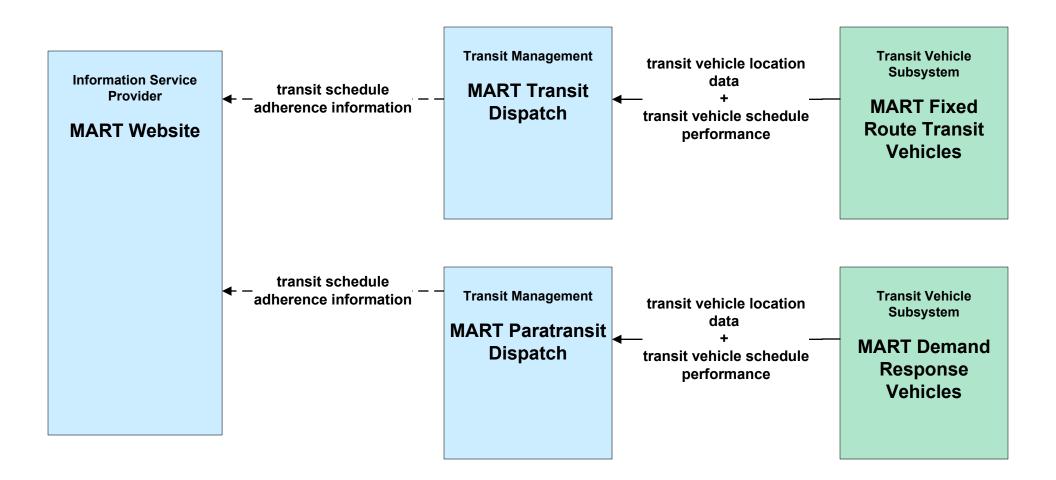

# APTS08 - Transit Traveler Information MART (1 of 2)

# APTS08 - Transit Traveler Information MART (2 of 2)