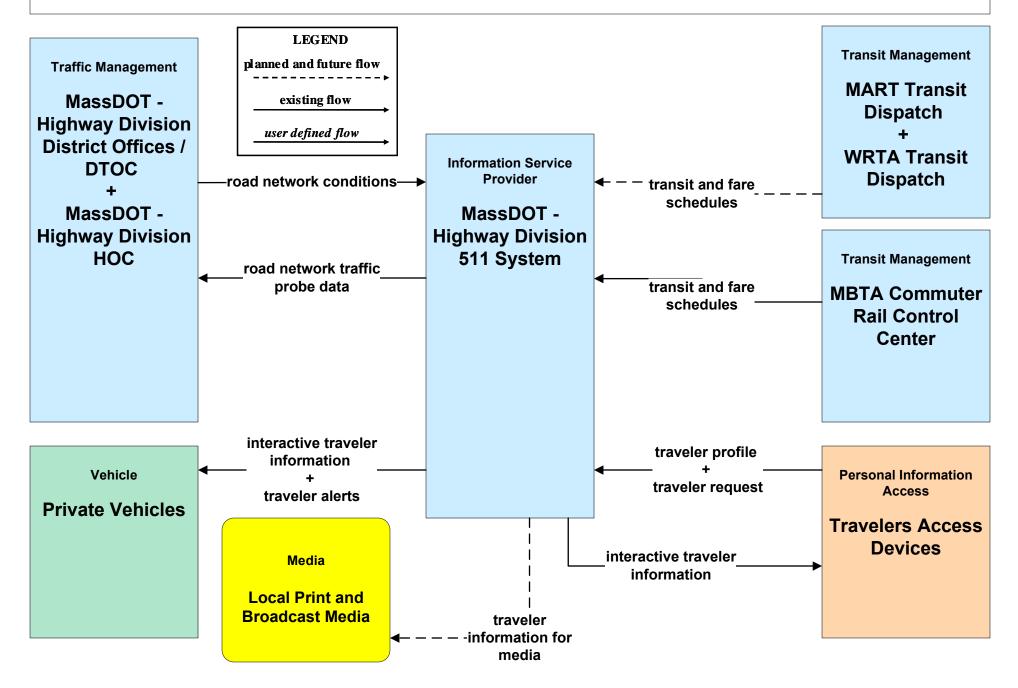

# APTS08 - Transit Traveler Information MART (1 of 2)

# APTS08 - Transit Traveler Information MART (2 of 2)