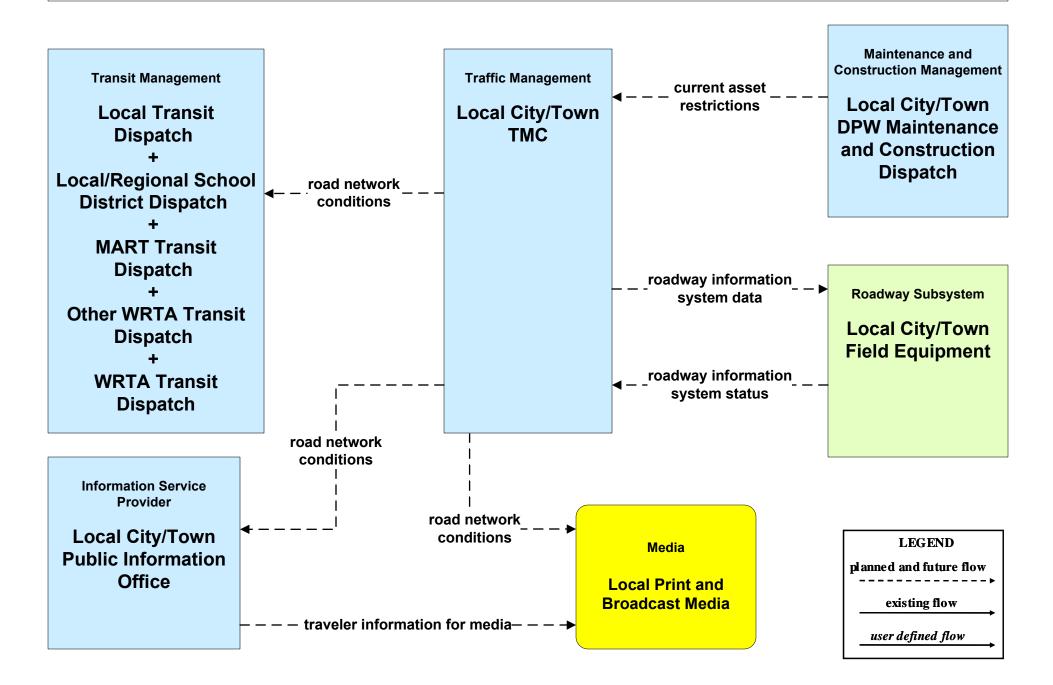

|

LEGEND planned and future flow existing flow user defined flow

# ATIS02 - Interactive Traveler Information MassDOT - Highway Division



# ATIS02 - Interactive Traveler Information MART / Private Traveler Information Service Providers (Part 1 of 2)



#### ATIS02 - Interactive Traveler Information MART / Private Traveler Information Service Providers (Part 2 of 2)



#### ATIS08 - Dynamic Ridesharing MassDOT



# ATMS02 - Probe Surveillance MassDOT - Highway Division



# ATMS06 - Traffic Information Dissemination MassDOT - Highway Division (2 of 2)



### ATMS06 - Traffic Information Dissemination City of Fitchburg



# ATMS06 - Traffic Information Dissemination City of Leominster



# ATMS06 - Traffic Information Dissemination Local City/Town



### ATMS08 - Incident Management MassDOT - Highway Division (EM to Transit)



LEGEND planned and future flow existing flow user defined flow

## ATMS16 - Parking Facility Management MART





# EM07 - Early Warning System City/Town/County Emergency Management Center (2 of 2)



### EM08 - Disaster Response City/Town/County (2 of 2) (EM to Other EM, EM to TRMS)



# EM09 - Evacuation and Reentry Management MEMA (2 of 2) (EM to EM, EM to TRMS)



#### MC04 - Weather Information Processing and Distribution National Weather Service (1 of 2)



# MC04 - Weather Information Processing and Distribution MassDOT - Highway Division (1 of 2)



# MC06 - Winter Maintenance City of Fitchburg (2 of 2)









# MC06 - Winter Maintenance Local City/Town (2 of 2)





# MC10 - Maintenance and Construc