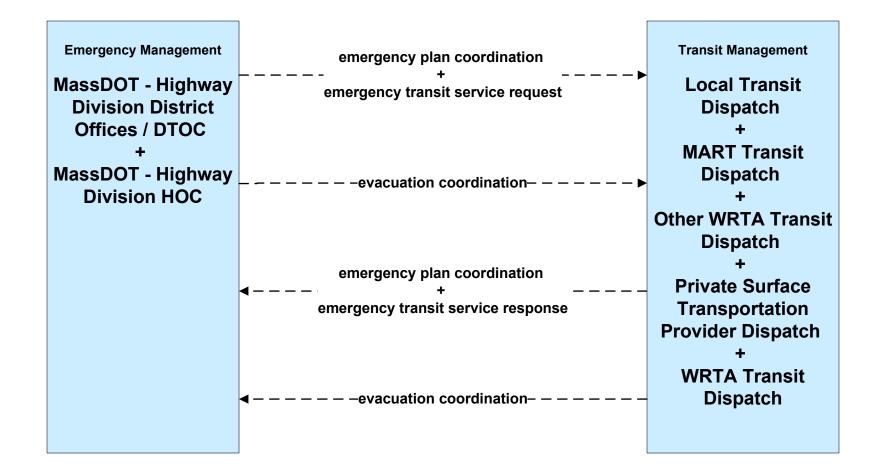

### ATMS08 - Incident Management MassDOT - Highway Division (EM to Transit)

LEGEND planned and future flow existing flow user defined flow