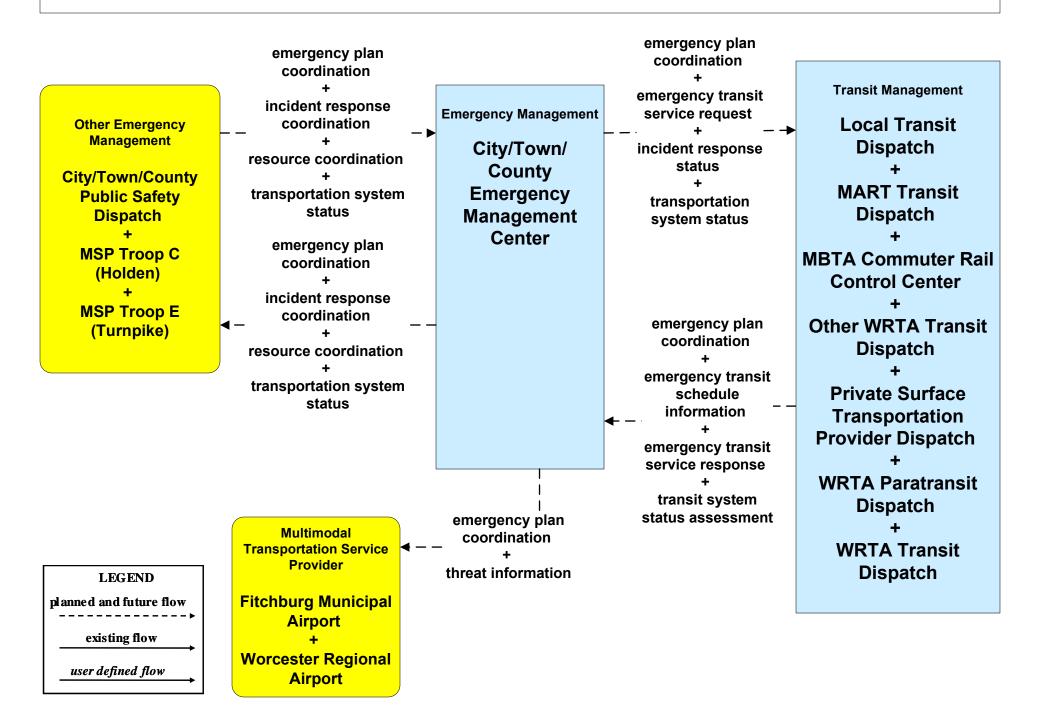

Information Service Providers (Part 2 of 2)



#### ATIS08 - Dynamic Ridesharing MassDOT



# ATMS02 - Probe Surveillance MassDOT - Highway Division



# ATMS06 - Traffic Information Dissemination MassDOT - Highway Division (2 of 2)



### ATMS06 - Traffic Information Dissemination City of Fitchburg



# ATMS06 - Traffic Information Dissemination City of Leominster



# ATMS06 - Traffic Information Dissemination Local City/Town



### ATMS08 - Incident Management MassDOT - Highway Division (EM to Transit)



LEGEND planned and future flow existing flow user defined flow

## ATMS16 - Parking Facility Management MART





# EM07 - Early Warning System City/Town/County Emergency Management Center (2 of 2)



### EM08 - Disaster Response City/Town/County (2 of 2) (EM to Other EM, EM to TRMS)



# EM09 - Evacuation and Reentry Management MEMA (2 of 2) (EM to EM, EM to TRMS)



#### MC04 - Weather Information Processing and Distribution National Weather Service (1 of 2)



# MC04 - Weather Information Processing and Distribution MassDOT - Highway Division (1 of 2)



# MC06 - Winter Maintenance City of Fitchburg (2 of 2)









# MC06 - Winter Maintenance Local City/Town (2 of 2)





# MC10 - Maintenance and Construction Activity Coordination MassDOT - Highway Division (2 of 2)



-----

existing flow

user defined flow