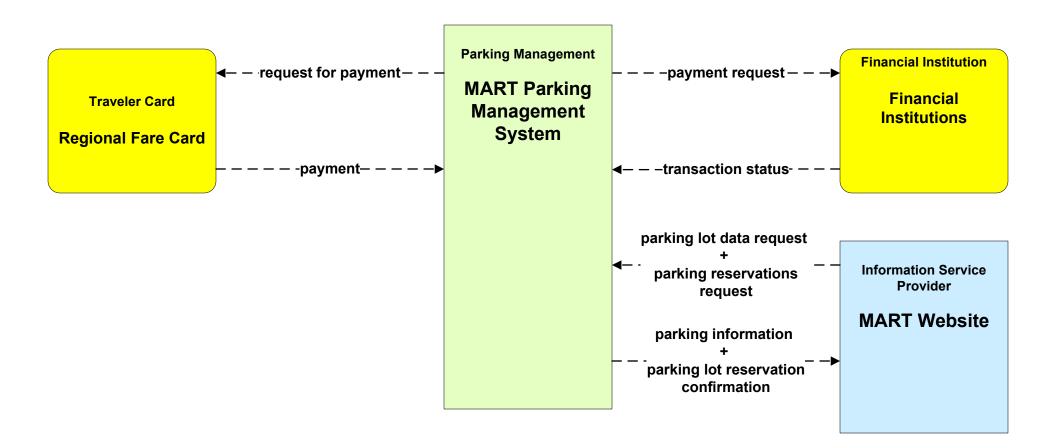

Interactive Traveler Information MART / Private Traveler Information Service Providers (Part 1 of 2)



#### ATIS02 - Interactive Traveler Information MART / Private Traveler Information Service Providers (Part 2 of 2)



#### ATIS08 - Dynamic Ridesharing MassDOT



# ATMS02 - Probe Surveillance MassDOT - Highway Division



# ATMS06 - Traffic Information Dissemination MassDOT - Highway Division (2 of 2)



### ATMS06 - Traffic Information Dissemination City of Fitchburg



# ATMS06 - Traffic Information Dissemination City of Leominster



# ATMS06 - Traffic Information Dissemination Local City/Town



### ATMS08 - Incident Management MassDOT - Highway Division (EM to Transit)



LEGEND planned and future flow existing flow user defined flow

## ATMS16 - Parking Facility Management MART





# EM07 - Early Warning System City/Town/County Emergency Management Center (2 of 2)



### EM08 - Disaster Response City/Town/County (2 of 2) (EM to Other EM, EM to TRMS)



# EM09 - Evacuation and Reentry Management MEMA (2 of 2) (EM to EM, EM to TRMS)



#### MC04 - Weather Information Processing and Distribution National Weather Service (1 of 2)



# MC04 - Weather Information Processing and Distribution MassDOT - Highway Division (1 of 2)



# MC06 - Winter Maintenance City of Fitchburg (2 of 2)









# MC06 - Winter Maintenance Local City/Town (2 of 2)





# MC10 - Maintenance and Construction Activity Coordination MassDOT - Highway Division (2 of 2)



-----

existing flow

user defined flow