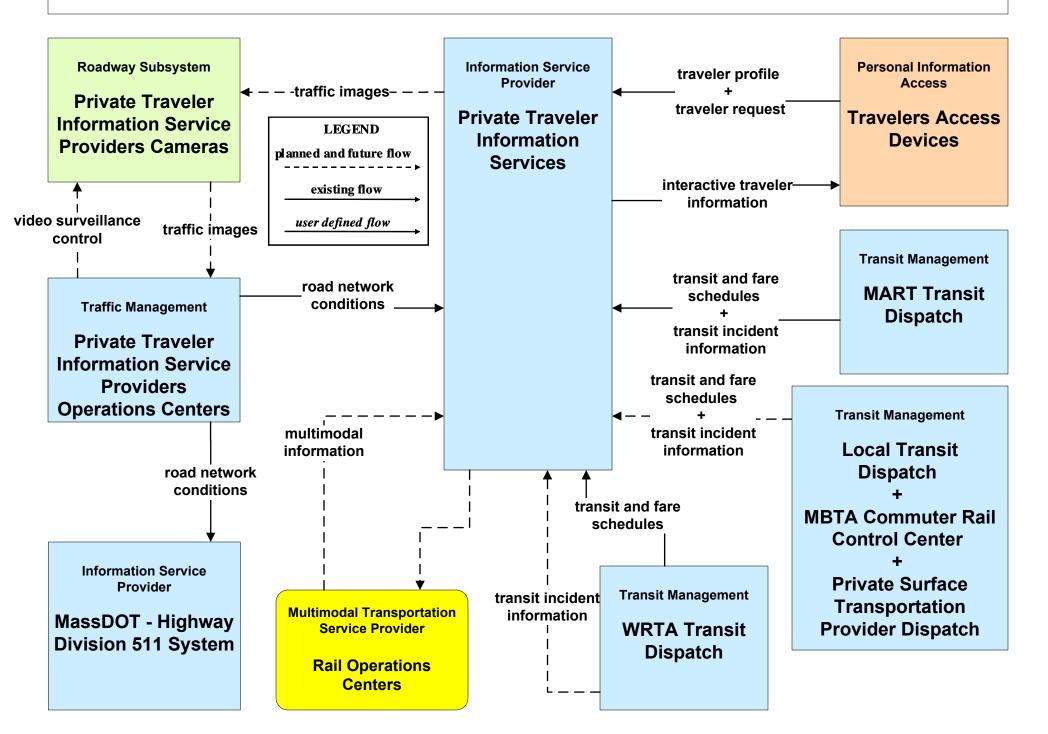

# ATIS02 - Interactive Traveler Information MART / Private Traveler Information Service Providers (Part 1 of 2)

#### ATIS02 - Interactive Traveler Information MART / Private Traveler Information Service Providers (Part 2 of 2)