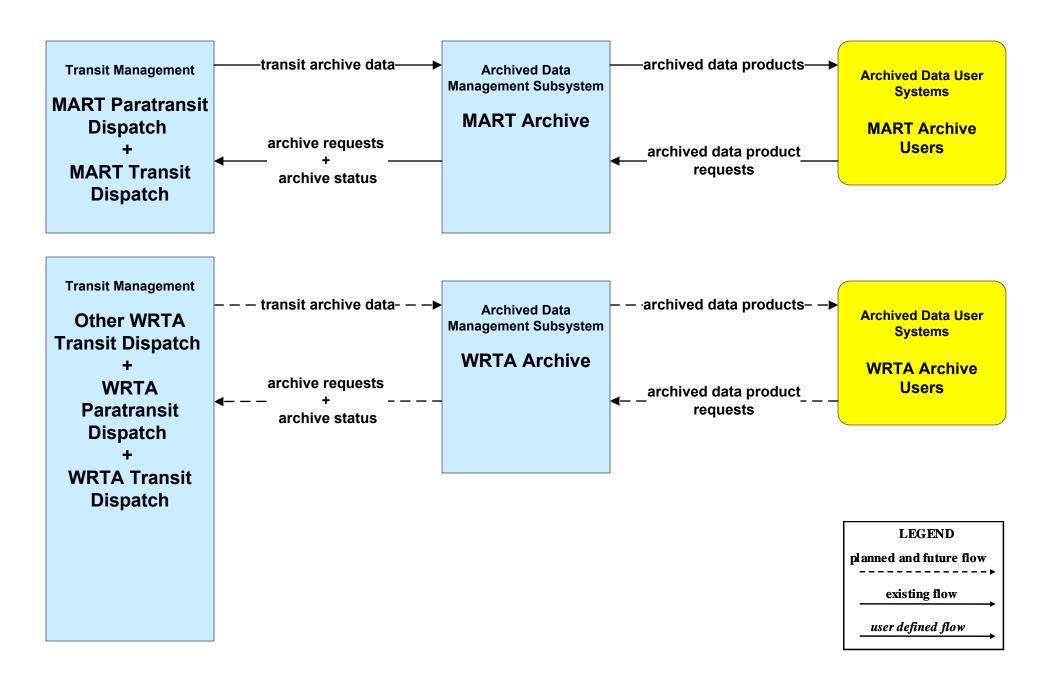

# AD3 - ITS Virtual Data Warehouse MassDOT - Office of Transportation Planning



#### APTS01 - Transit Vehicle Tracking MART





#### APTS02 - Transit Fixed-Route Operations MART



# APTS03 - Demand Response and Paratransit Operations MART (1 of 2)



# APTS03 - Demand Response and Paratransit Operations MART (2 of 2)



### APTS04 - Transit Passenger and Fare Payment MART



#### APTS05 - Transit Security MART





# APTS05 - Transit Security City/Town/County



#### APTS06 - Transit Vehicle Maintenance MART



#### APTS07 - Multimodal Coordination MART





# APTS08 - Transit Traveler Information MART (1 of 2)



# APTS08 - Transit Traveler Information MART (2 of 2)





# APTS10 - Automated Passenger Counting MART

| Transit Management<br>MART Transit<br>Dispatch | <ul> <li>← – – –