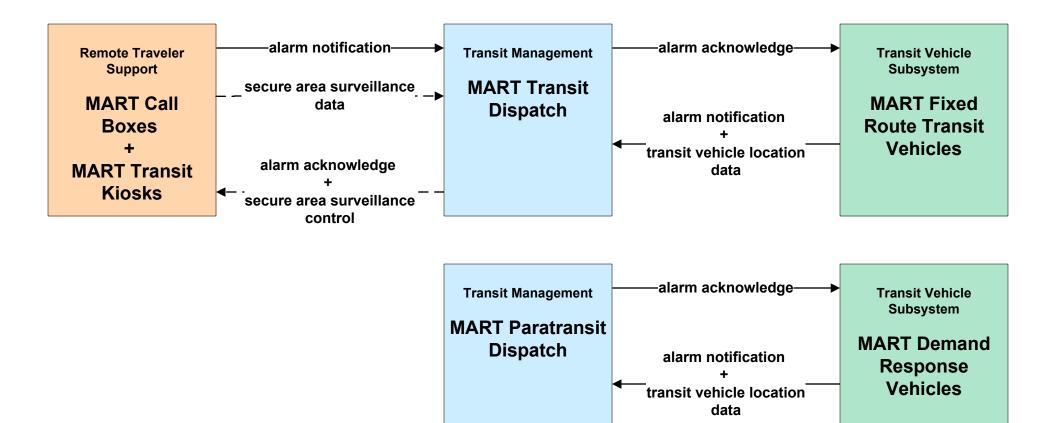

# AD3 - ITS Virtual Data Warehouse MassDOT - Office of Transportation Planning



#### APTS01 - Transit Vehicle Tracking MART





#### APTS02 - Transit Fixed-Route Operations MART



# APTS03 - Demand Response and Paratransit Operations MART (1 of 2)



# APTS03 - Demand Response and Paratransit Operations MART (2 of 2)



### APTS04 - Transit Passenger and Fare Payment MART



#### APTS05 - Transit Security MART





# APTS05 - Transit Security City/Town/County



#### APTS06 - Transit Vehicle Maintenance MART



#### APTS07 - Multimodal Coordination MART





# APTS08 - Transit Traveler Information MART (1 of 2)



# APTS08 - Transit Traveler Information MART (2 of 2)





# APTS10 - Automated Passenger Counting MART

| Transit Management<br>MART Transit<br>Dispatch | <ul> <li>← – – – -transit vehicle loading data– – – –</li> </ul> | Transit Vehicle Subsystem<br>MART Fixed Route<br>Transit Vehicles |
|------------------------------------------------|------------------------------------------------------------------|-------------------------------------------------------------------|
|                                                |