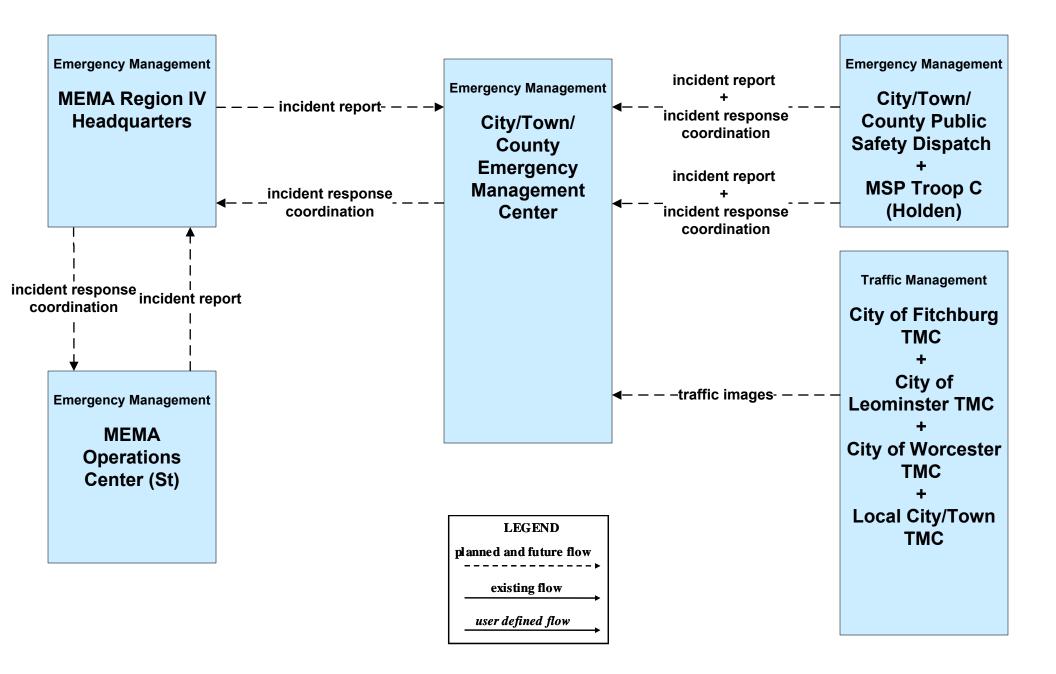

------------------------------------------------------------------------------|
|                                              | <ul> <li>← — – -traffic information coordination — – –</li> </ul> | +<br>City of Leominster<br>TMC<br>+<br>City of Worcester<br>TMC<br>+<br>MassDOT - Highway<br>Division District<br>Offices / DTOC<br>+<br>MassDOT - Highway<br>Division HOC |

#### ATMS07 - Regional Traffic Control Private Traveler Information Service Providers





## ATMS08 - Incident Management City of Leominster (TM to EM)



# ATMS08 - Incident Management City of Leominster (TM to MCM)





# ATMS08 - Incident Management MassDOT - Highway Division (MCM to Other MCM)



#### ATMS08 - Incident Management Rail Operations Coordination



## EM01 - Emergency Response Coordination City/Town/County



#### EM02 - Emergency Routing City/Town/County Public Safety Vehicles/City of Leominster





# EM08 - Disaster Response City/Town/County (1 of 2) (EM to TM, EM to MCM)



## EM09 - Evacuation and Reentry Management MEMA (1 of 2) (EM to TM, EM to MCM)



#### MC02 - Maintenance and Construction Vehicle Maintenance Local City/Town





#### MC04 - Weather Information Processing and Distribution National Weather Service (1 of 2)



### MC04 - Weather Information Processing and Distribution National Weather Service (2 of 2)



## MC06 - Winter Maintenance City of Leominster (1 of 2)









## MC07 - Roadway Maintenance and Construction City of Leominster





## MC08 - Workzone Management City of Leominster (1 of 2)



user defined flow

## MC08 - Workzone Management City of Leominster (2