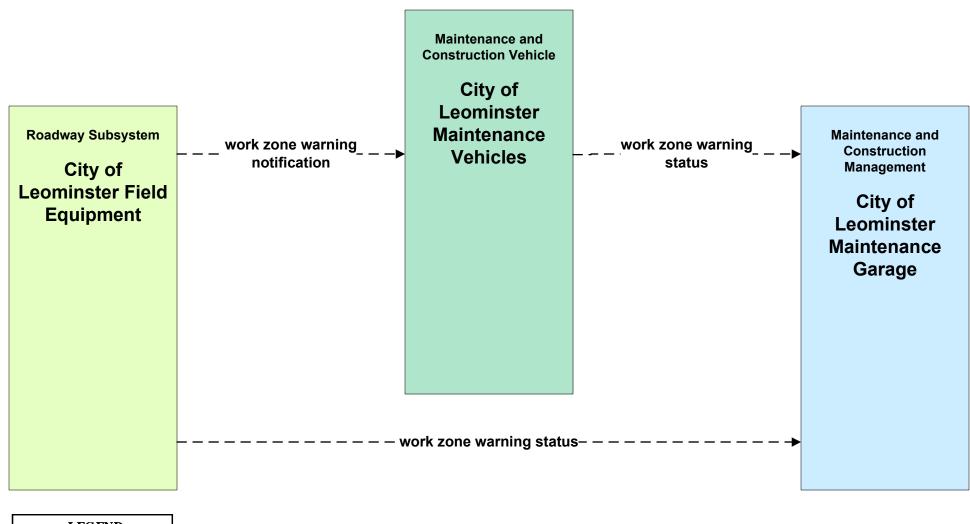

les/City of Leominster





# EM08 - Disaster Response City/Town/County (1 of 2) (EM to TM, EM to MCM)



## EM09 - Evacuation and Reentry Management MEMA (1 of 2) (EM to TM, EM to MCM)



#### MC02 - Maintenance and Construction Vehicle Maintenance Local City/Town





#### MC04 - Weather Information Processing and Distribution National Weather Service (1 of 2)



### MC04 - Weather Information Processing and Distribution National Weather Service (2 of 2)



## MC06 - Winter Maintenance City of Leominster (1 of 2)









## MC07 - Roadway Maintenance and Construction City of Leominster





## MC08 - Workzone Management City of Leominster (1 of 2)



user defined flow

## MC08 - Workzone Management City of Leominster (2 of 2)





# MC09 - Workzone Safety Monitoring City of Leominster





## MC10 - Maintenance and Construction Activity Coordination MassDOT - Highway Division (1 of 2)



# MC10 - Maintenance and Construction Activity Coordination City of Worcester (1 of 2)



# MC10 - Maintenance and Construction Activity Coordination City of Fitchburg (1 of 2)



# MC10 - Maintenance and Construction Activity Coordination City of Leominster (1 of 2)



# MC10 - Maintenance and Construction Activity Coordination City of Leominster (2 of 2)





# MC10 - Maintenance and Construction Activity Coordination Local City/Town (1 of 2)