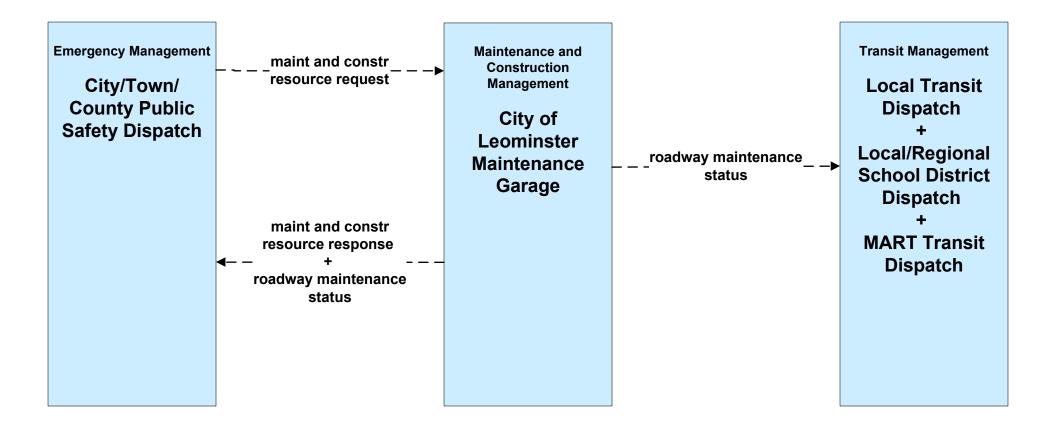

# MC10 - Maintenance and Construction Activity Coordination City of Leominster (2 of 2)