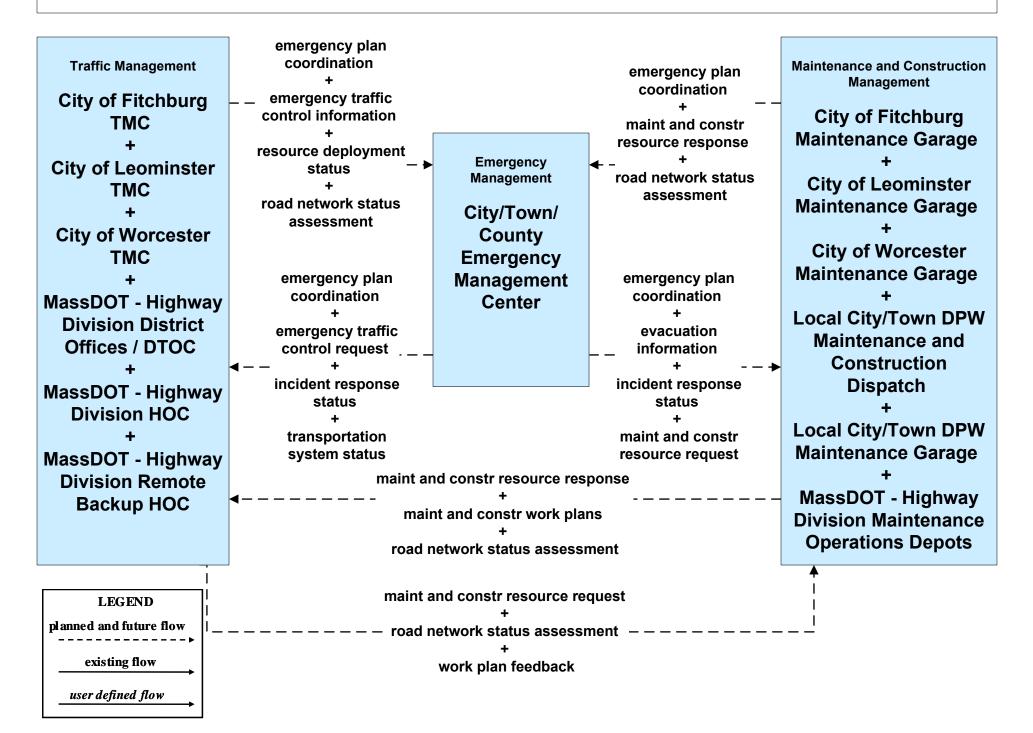

ation — – –</li> </ul> | +<br>City of Leominster<br>TMC<br>+<br>City of Worcester<br>TMC<br>+<br>MassDOT - Highway<br>Division District<br>Offices / DTOC<br>+<br>MassDOT - Highway<br>Division HOC |

#### ATMS07 - Regional Traffic Control Private Traveler Information Service Providers





## ATMS08 - Incident Management City of Leominster (TM to EM)



# ATMS08 - Incident Management City of Leominster (TM to MCM)





# ATMS08 - Incident Management MassDOT - Highway Division (MCM to Other MCM)



#### ATMS08 - Incident Management Rail Operations Coordination



## EM01 - Emergency Response Coordination City/Town/County



#### EM02 - Emergency Routing City/Town/County Public Safety Vehicles/City of Leominster





# EM08 - Disaster Response City/Town/County (1 of 2) (EM to TM, EM to MCM)



## EM09 - Evacuation and Reentry Management MEMA (1 of 2) (EM to TM, EM to MCM)



#### MC02 - Maintenance and Construction Vehicle Maintenance Local City/Town





#### MC04 - Weather Information Processing and Distribution National Weather Service (1 of 2)



### MC04 - Weather Information Processing and Distribution National Weather Service (2 of 2)



## MC06 - Winter Maintenance City of Leominster (1 of 2)









## MC07 - Roadway Maintenance and Construction City of Leominster





## MC08 - Workzone Management City of Leominster (1 of 2)



user defined flow

## MC08 - Workzone Management City of Leominster (2 of 2)





# MC09 - Workzone Safety Monitoring City of Leominster





## MC10 - Maintenance and Construction Activity Coordination MassDOT - Highway Division (1 of 2)