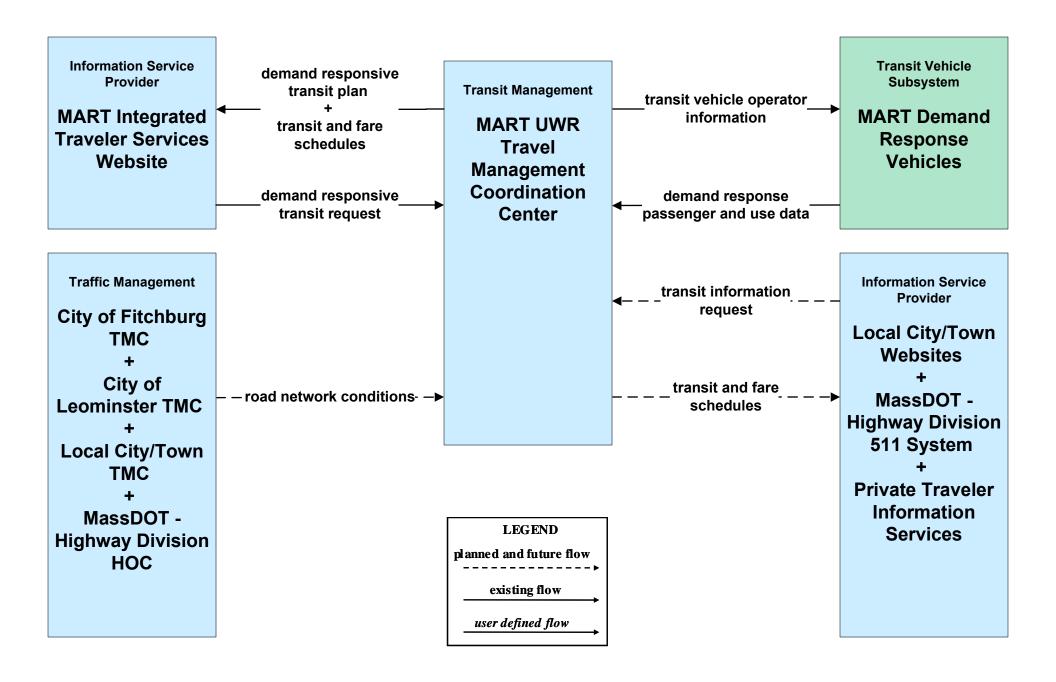

#### APTS02 - Transit Fixed-Route Operations MART



# APTS03 - Demand Response and Paratransit Operations MART (1 of 2)



# APTS03 - Demand Response and Paratransit Operations MART (2 of 2)



#### ATIS05 - ISP Based Route Guidance Private Traveler Information Services



#### ATMS01 - Network Surveillance City of Leominster





## ATMS03 - Surface Street Control City of Leominster





# ATMS06 - Traffic Information Dissemination City of Leominster



## ATMS06 - Traffic Information Dissemination City of Leominster (TM to EM / ISP)





# ATMS07 - Regional Traffic Control MassDOT - Highway Division (2 of 2)





# ATMS07 - Regional Traffic Control Local City/Town

| Traffic Management<br>Local City/Town<br>TMC | – – – traffic information coordination- – – →                     | Traffic Management<br>City of Fitchburg<br>TMC                                                                                                                             |
|-------------------------