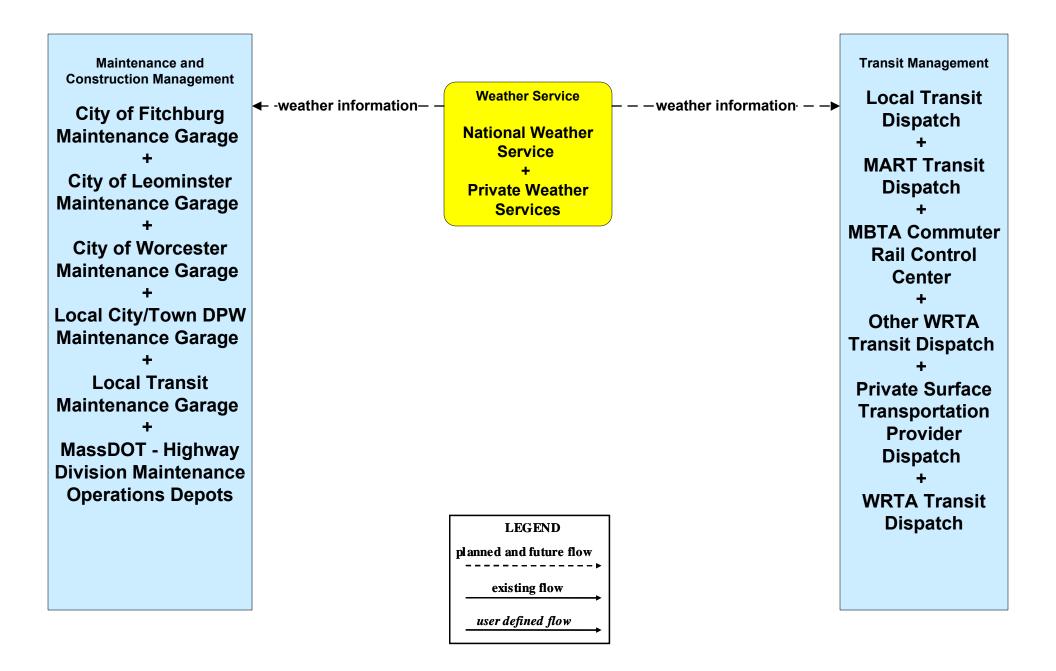

#### MC04 - Weather Information Processing and Distribution National Weather Service (1 of 2)

### MC04 - Weather Information Processing and Distribution National Weather Service (2 of 2)