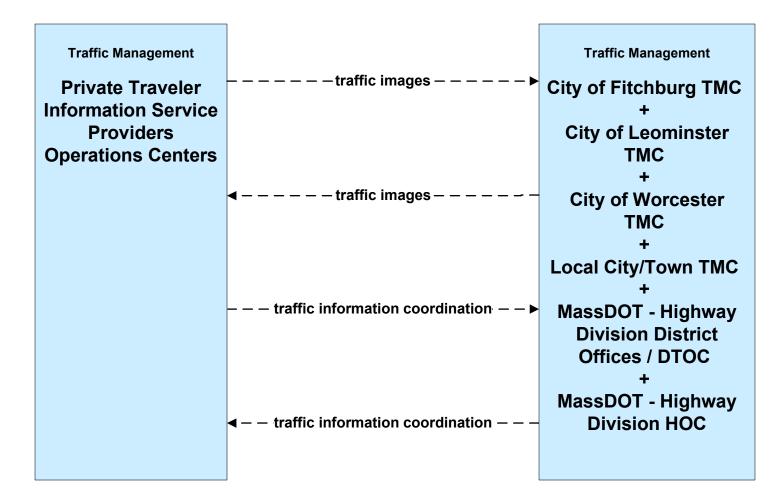

#### ATMS07 - Regional Traffic Control Private Traveler Information Service Providers