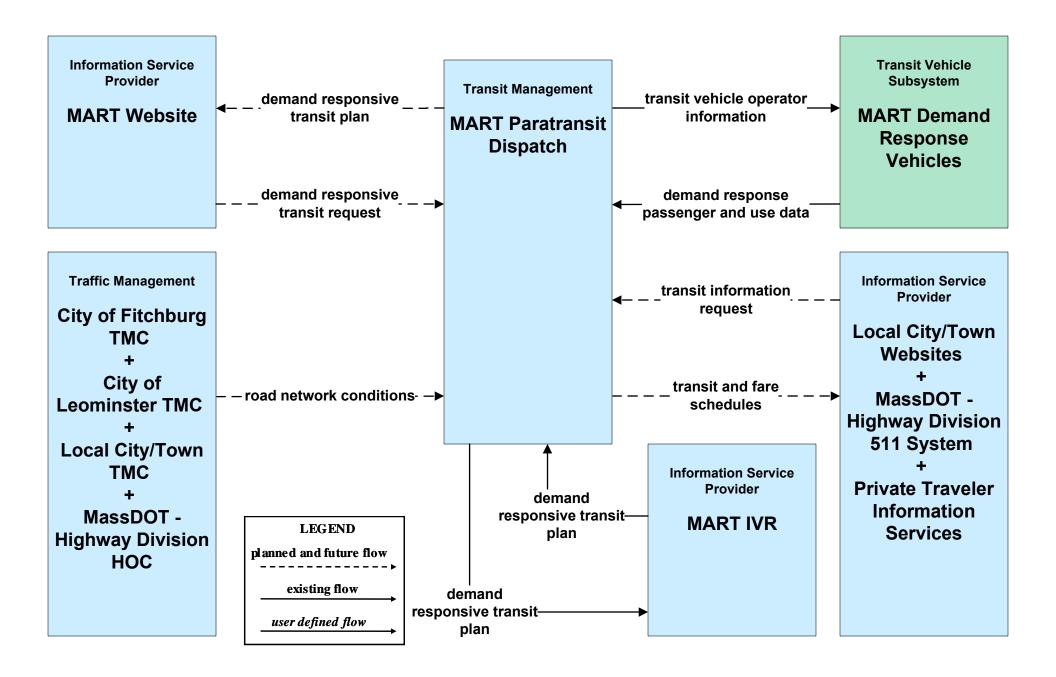

#### APTS02 - Transit Fixed-Route Operations MART



# APTS03 - Demand Response and Paratransit Operations MART (1 of 2)



# APTS03 - Demand Response and Paratransit Operations MART (2 of 2)



#### ATIS05 - ISP Based Route Guidance Private Traveler Information Services



#### ATMS01 - Network Surveillance City of Leominster





## ATMS03 - Surface Street Control City of Leominster





# ATMS06 - Traffic Information Dissemination City of Leominster



## ATMS06 - Traffic Information Dissemination City of Leominster (TM to EM / ISP)





# ATMS07 - Regional Traffic Control MassDOT - Highway Division (2 of 2)





# ATMS07 - Regional Traffic Control Local City/Town

| Traffic Management<br>Local City/Town<br>TMC | – – – traffic information coordination- – – →                     | Traffic Management<br>City of Fitchburg<br>TMC