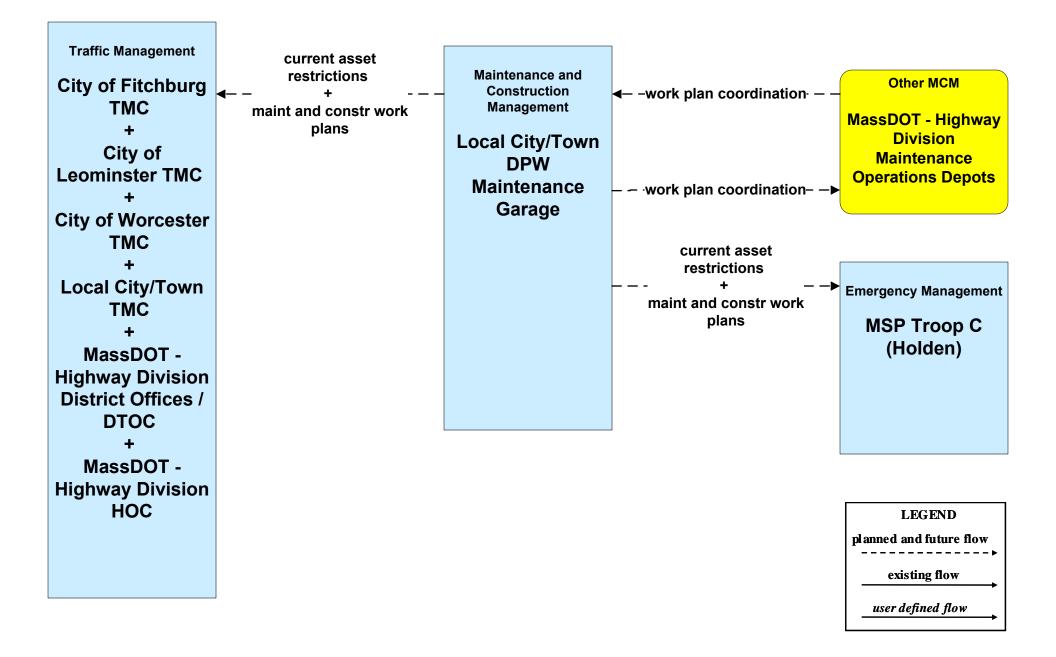

# MC10 - Maintenance and Construction Activity Coordination Local City/Town (1 of 2)