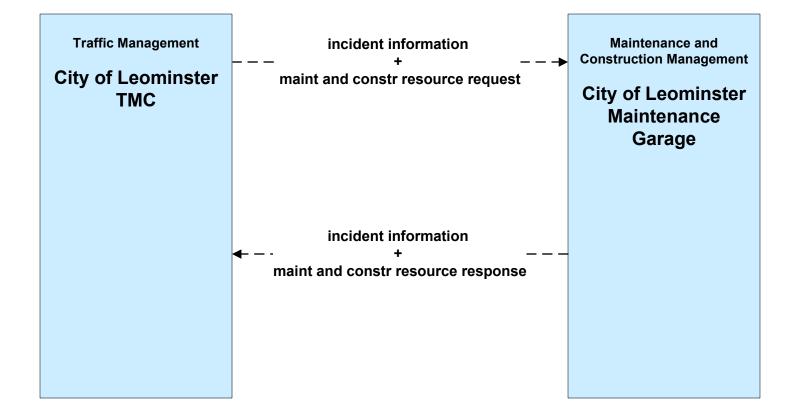

|----------------------------------------------|-------------------------------------------------------------------|----------------------------------------------------------------------------------------------------------------------------------------------------------------------------|
|                                              | <ul> <li>← — – -traffic information coordination — – –</li> </ul> | +<br>City of Leominster<br>TMC<br>+<br>City of Worcester<br>TMC<br>+<br>MassDOT - Highway<br>Division District<br>Offices / DTOC<br>+<br>MassDOT - Highway<br>Division HOC |

#### ATMS07 - Regional Traffic Control Private Traveler Information Service Providers





## ATMS08 - Incident Management City of Leominster (TM to EM)



# ATMS08 - Incident Management City of Leominster (TM to MCM)





# ATMS08 - Incident Management MassDOT - Highway Division (MCM to Other MCM)



#### ATMS08 - Incident Management Rail Operations Coordination



## EM01 - Emergency Response Coordination City/Town/County



#### EM02 - Emergency Routing City/Town/County Public Safety Vehicles/City of Leominster





# EM08 - Disaster Response City/Town/County (1 of 2) (EM to TM, EM to MCM)



## EM09 - Evacuation and Reentry Management MEMA (1 of 2) (EM to TM, EM to MCM)



#### MC02 - Maintenance and Construction Vehicle Maintenance Local City/Town





#### MC04 - Weather Information Processing and Distribution National Weather Service (1 of 2)



### MC04 - Weather Information Processing and Distribution National Weather Service (2 of 2)



## MC06 - Winter Maintenance City of Leominster (1 of 2)