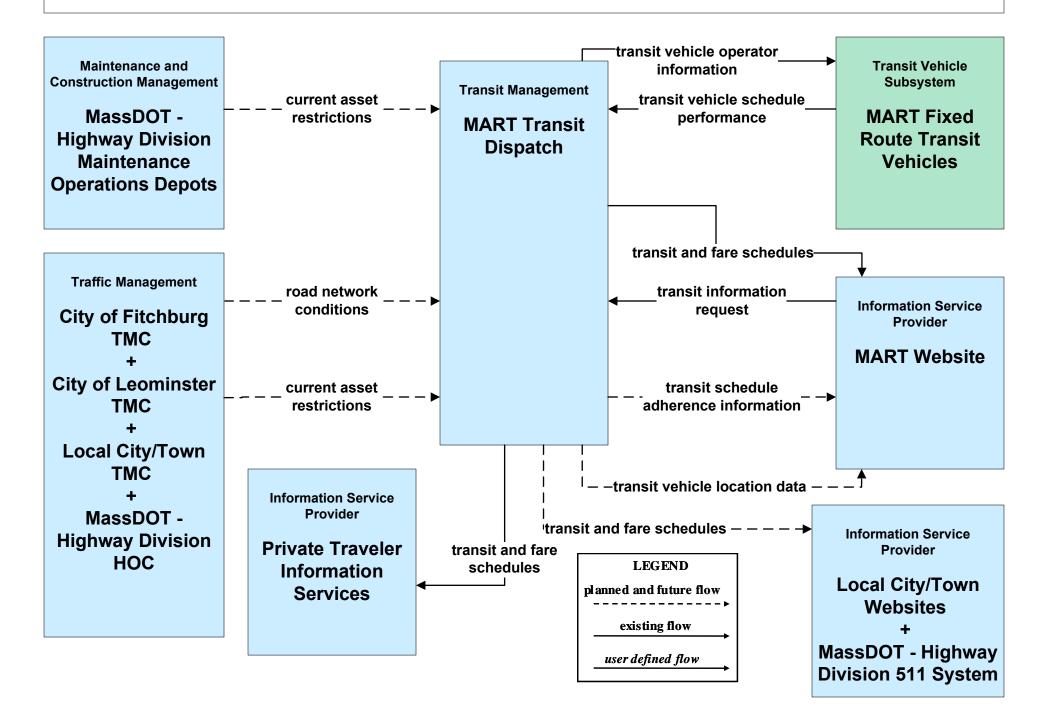

#### APTS02 - Transit Fixed-Route Operations MART



# APTS03 - Demand Response and Paratransit Operations MART (1 of 2)



# APTS03 - Demand Response and Paratransit Operations MART (2 of 2)



#### ATIS05 - ISP Based Route Guidance Private Traveler Information Services



#### ATMS01 - Network Surveillance City of Leominster





## ATMS03 - Surface Street Control City of Leominster





# ATMS06 - Traffic Information Dissemination City of Leominster



## ATMS06 - Traffic Information Dissemination City of Leominster (TM to EM / ISP)





# ATMS07 - Regional Traffic Control MassDOT - Highway Division (2 of 2)





# ATMS07 - Regional Traffic Control Local City/Town

| Traffic Management<br>Local City/Town<br>TMC | – – – traffic information coordination- – – →                     | Traffic Management<br>City of Fitchburg<br>TMC