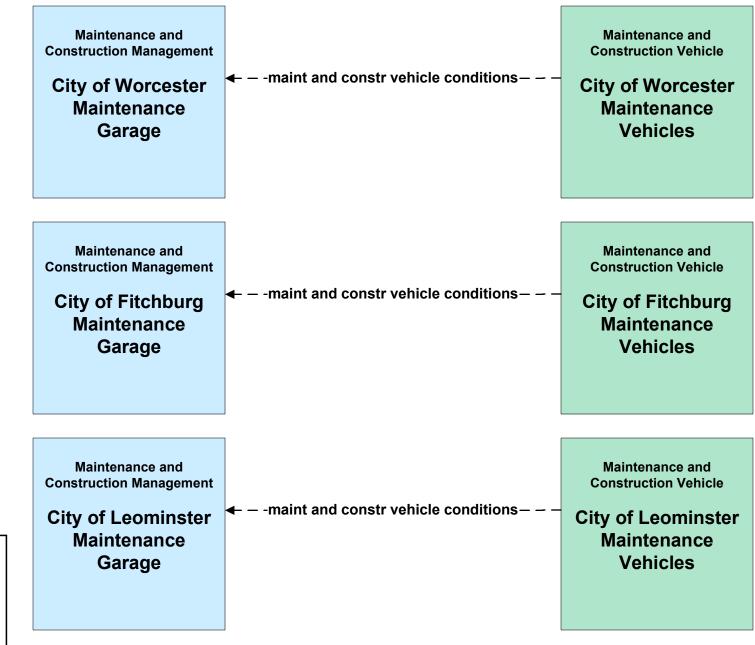

assDOT - Highway<br>Division HOC |

#### ATMS07 - Regional Traffic Control Private Traveler Information Service Providers





## ATMS08 - Incident Management City of Leominster (TM to EM)



# ATMS08 - Incident Management City of Leominster (TM to MCM)





# ATMS08 - Incident Management MassDOT - Highway Division (MCM to Other MCM)



#### ATMS08 - Incident Management Rail Operations Coordination



## EM01 - Emergency Response Coordination City/Town/County



#### EM02 - Emergency Routing City/Town/County Public Safety Vehicles/City of Leominster





# EM08 - Disaster Response City/Town/County (1 of 2) (EM to TM, EM to MCM)



## EM09 - Evacuation and Reentry Management MEMA (1 of 2) (EM to TM, EM to MCM)



#### MC02 - Maintenance and Construction Vehicle Maintenance Local City/Town





#### MC04 - Weather Information Processing and Distribution National Weather Service (1 of 2)



### MC04 - Weather Information Processing and Distribution National Weather Service (2 of 2)



## MC06 - Winter Maintenance City of Leominster (1 of 2)









## MC07 - Roadway Maintenance and Construction City of Leominster





## MC08 - Workzone Management City of Leominster (1 of 2)



user defined flow

## MC08 - Workzone Management City of Leominster (2 of 2)





# MC09 - Workzone Safety Monitoring City of Leominster





## MC10 - Maintenance and Construction Activity Coordination MassDOT - Highway Division (1 of 2)



# MC10 - Maintenance and Construction Activity Coordination City of Worcester (1 of 2)



# MC10 - Maintenance and Construction Activity Coordination City of Fitch