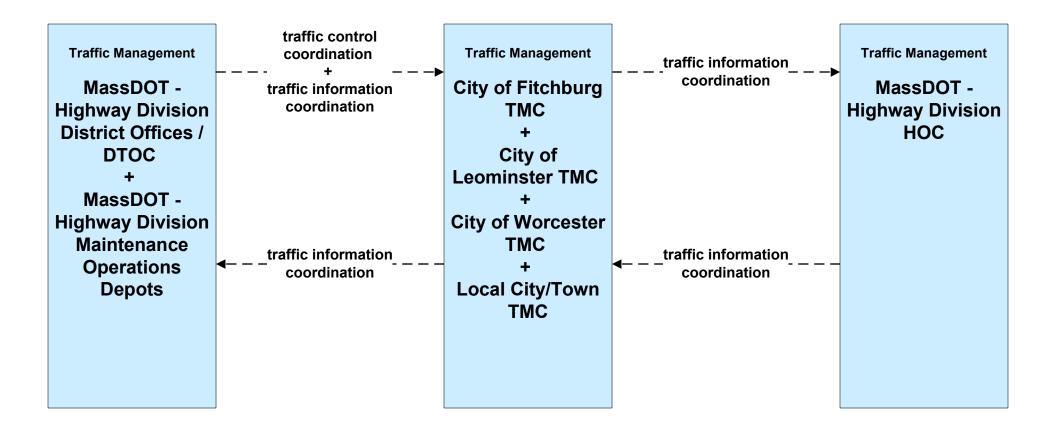

# ATMS07 - Regional Traffic Control MassDOT - Highway Division (2 of 2)

# ATMS07 - Regional Traffic Control Local City/Town

| Traffic Management<br>Local City/Town<br>TMC | – – – traffic information coordination- – – →                     | Traffic Management<br>City of Fitchburg<br>TMC                                                                                                                             |
|----------------------------------------------|-------------------------------------------------------------------|----------------------------------------------------------------------------------------------------------------------------------------------------------------------------|
|                                              | <ul> <li>← — – -traffic information coordination — – –</li> </ul> | +<br>City of Leominster<br>TMC<br>+<br>City of Worcester<br>TMC<br>+<br>MassDOT - Highway<br>Division District<br>Offices / DTOC<br>+<br>MassDOT - Highway<br>Division HOC |