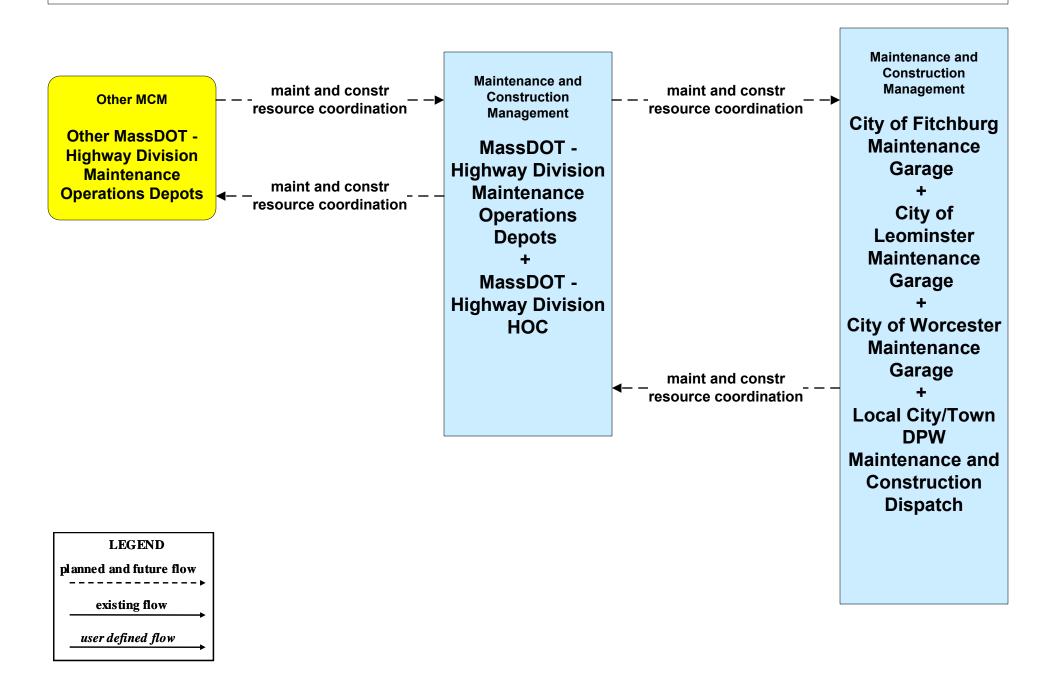

---------------------------------|----------------------------------------------------------------------------------------------------------------------------------------------------------------------------|
|                                              | <ul> <li>← — – -traffic information coordination — – –</li> </ul> | +<br>City of Leominster<br>TMC<br>+<br>City of Worcester<br>TMC<br>+<br>MassDOT - Highway<br>Division District<br>Offices / DTOC<br>+<br>MassDOT - Highway<br>Division HOC |

#### ATMS07 - Regional Traffic Control Private Traveler Information Service Providers





## ATMS08 - Incident Management City of Leominster (TM to EM)



# ATMS08 - Incident Management City of Leominster (TM to MCM)





# ATMS08 - Incident Management MassDOT - Highway Division (MCM to Other MCM)



#### ATMS08 - Incident Management Rail Operations Coordination



## EM01 - Emergency Response Coordination City/Town/County



#### EM02 - Emergency Routing City/Town/County Public Safety Vehicles/City of Leominster





# EM08 - Disaster Response City/Town/County (1 of 2) (EM to TM, EM to MCM)



## EM09 - Evacuation and Reentry Management MEMA (1 of 2) (EM to TM, EM to MCM)



#### MC02 - Maintenance and Construction Vehicle Maintenance Local City/Town





#### MC04 - Weather Information Processing and Distribution National Weather Service (1 of 2)



### MC04 - Weather Information Processing and Distribution National Weather Service (2 of 2)



## MC06 - Winter Maintenance City of Leominster (1 of 2)









## MC07 - Roadway Maintenance and Construction City of Leominster





##