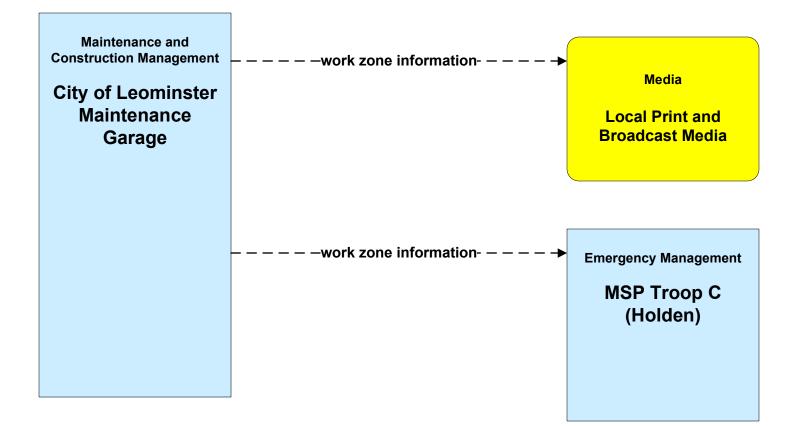

M02 - Emergency Routing City/Town/County Public Safety Vehicles/City of Leominster





# EM08 - Disaster Response City/Town/County (1 of 2) (EM to TM, EM to MCM)



## EM09 - Evacuation and Reentry Management MEMA (1 of 2) (EM to TM, EM to MCM)



#### MC02 - Maintenance and Construction Vehicle Maintenance Local City/Town





#### MC04 - Weather Information Processing and Distribution National Weather Service (1 of 2)



### MC04 - Weather Information Processing and Distribution National Weather Service (2 of 2)



## MC06 - Winter Maintenance City of Leominster (1 of 2)









## MC07 - Roadway Maintenance and Construction City of Leominster





## MC08 - Workzone Management City of Leominster (1 of 2)



user defined flow

## MC08 - Workzone Management City of Leominster (2 of 2)





# MC09 - Workzone Safety Monitoring City of Leominster





## MC10 - Maintenance and Construction Activity Coordination MassDOT - Highway Division (1 of 2)



# MC10 - Maintenance and Construction Activity Coordination City of Worcester (1 of 2)



# MC10 - Maintenance and Construction Activity Coordination City of Fitchburg (1 of 2)



# MC10 - Maintenance and Construction Activity Coordination City of Leominster (1 of 2)



# MC10 - Maintenance and Construction Activity Coordination City of Leominster (2 of 2)





# MC10 - Maintenance and Construction Activity Coordination Local City/Town (1 of 2)