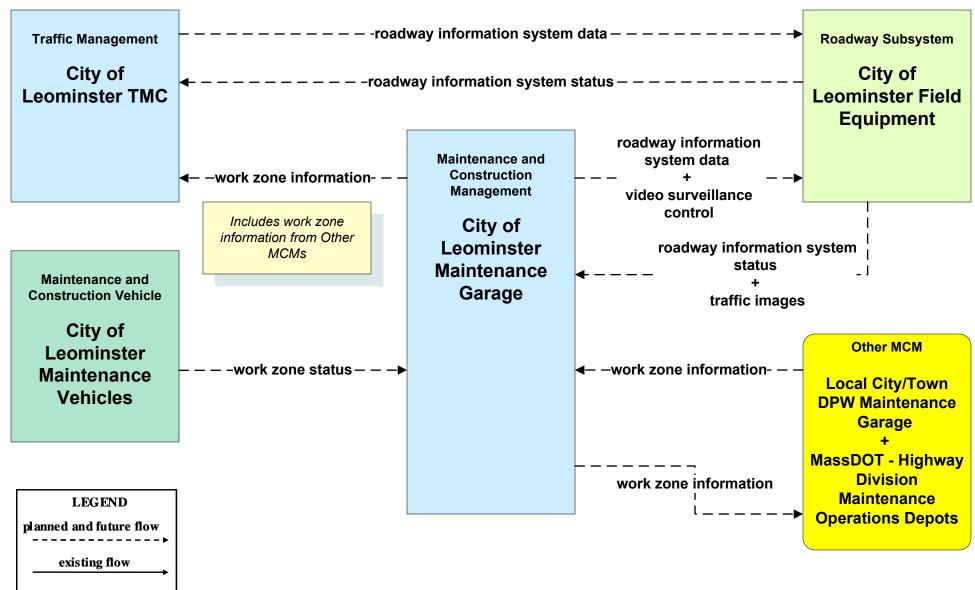

dination



## EM01 - Emergency Response Coordination City/Town/County



#### EM02 - Emergency Routing City/Town/County Public Safety Vehicles/City of Leominster





# EM08 - Disaster Response City/Town/County (1 of 2) (EM to TM, EM to MCM)



## EM09 - Evacuation and Reentry Management MEMA (1 of 2) (EM to TM, EM to MCM)



#### MC02 - Maintenance and Construction Vehicle Maintenance Local City/Town





#### MC04 - Weather Information Processing and Distribution National Weather Service (1 of 2)



### MC04 - Weather Information Processing and Distribution National Weather Service (2 of 2)



## MC06 - Winter Maintenance City of Leominster (1 of 2)









## MC07 - Roadway Maintenance and Construction City of Leominster





## MC08 - Workzone Management City of Leominster (1 of 2)



user defined flow

## MC08 - Workzone Management City of Leominster (2 of 2)





# MC09 - Workzone Safety Monitoring City of Leominster





## MC10 - Maintenance and Construction Activity Coordination MassDOT - Highway Division (1 of 2)



# MC10 - Maintenance and Construction Activity Coordination City of Worcester (1 of 2)



# MC10 - Maintenance and Construction Activity Coordination City of Fitchburg (1 of 2)



# MC10 - Maintenance and Construction Activity Coordination City of Leominster (1 of 2)



# MC10 - Maintenance and Construction Activity Coordination City of Leominster (2 of 2)





# MC10 - Maintenance and Construction Activity Coordination Local City/Town (1 of 2)