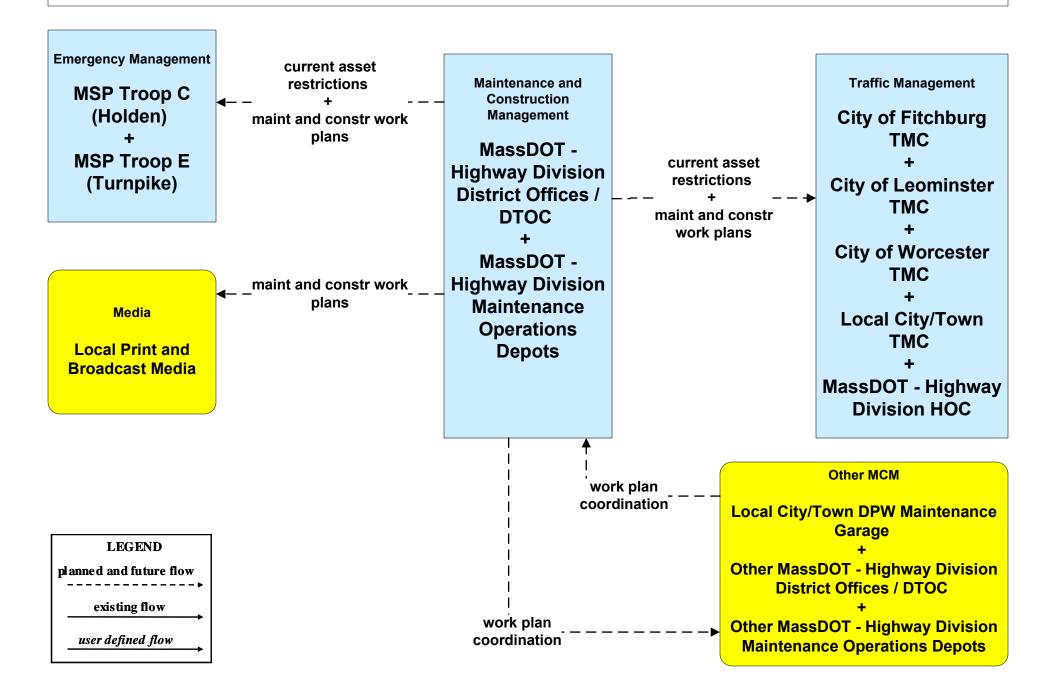

# MC10 - Maintenance and Construction Activity Coordination City of Leominster (1 of 2)