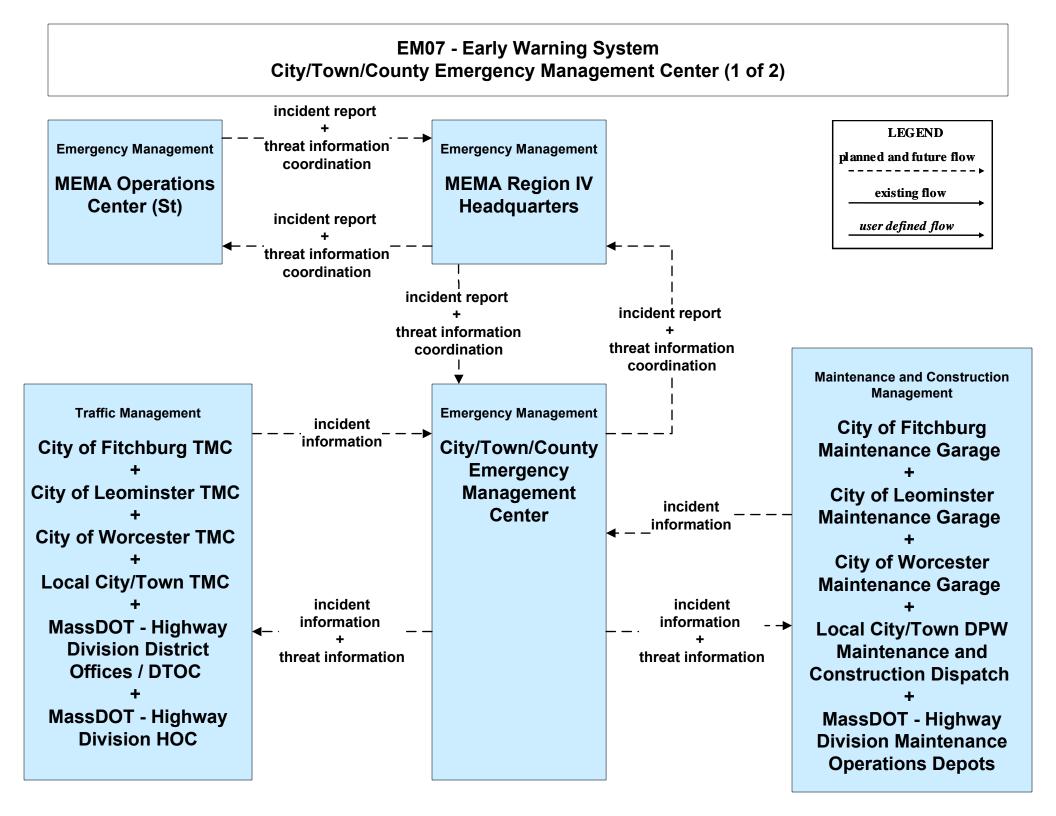

| <ul> <li>← — – -traffic information coordination — – –</li> </ul> | +<br>City of Leominster<br>TMC<br>+<br>City of Worcester<br>TMC<br>+<br>MassDOT - Highway<br>Division District<br>Offices / DTOC<br>+<br>MassDOT - Highway<br>Division HOC |

#### ATMS07 - Regional Traffic Control Private Traveler Information Service Providers





## ATMS08 - Incident Management City of Leominster (TM to EM)



# ATMS08 - Incident Management City of Leominster (TM to MCM)





# ATMS08 - Incident Management MassDOT - Highway Division (MCM to Other MCM)



#### ATMS08 - Incident Management Rail Operations Coordination



## EM01 - Emergency Response Coordination City/Town/County



#### EM02 - Emergency Routing City/Town/County Public Safety Vehicles/City of Leominster





# EM08 - Disaster Response City/Town/County (1 of 2) (EM to TM, EM to MCM)



## EM09 - Evacuation and Reentry Management MEMA (1 of 2) (EM to TM, EM to MCM)



#### MC02 - Maintenance and Construction Vehicle Maintenance Local City/Town





#### MC04 - Weather Information Processing and Distribution National Weather Service (1 of 2)



### MC04 - Weather Information Processing and Distribution National Weather Service (2 of 2)



## MC06 - Winter Maintenance City of Leominster (1 of 2)









## MC07 - Roadway Maintenance and Construction City of Leominster





## MC08 - Workzone Management City of Leominster (1 of 2)



user defined flow

## MC08 - Workzone Management City of Leominster (2 of 2)





# MC09 - Workzone Safety Monitoring City of Leominster





## MC10 - Maintenance