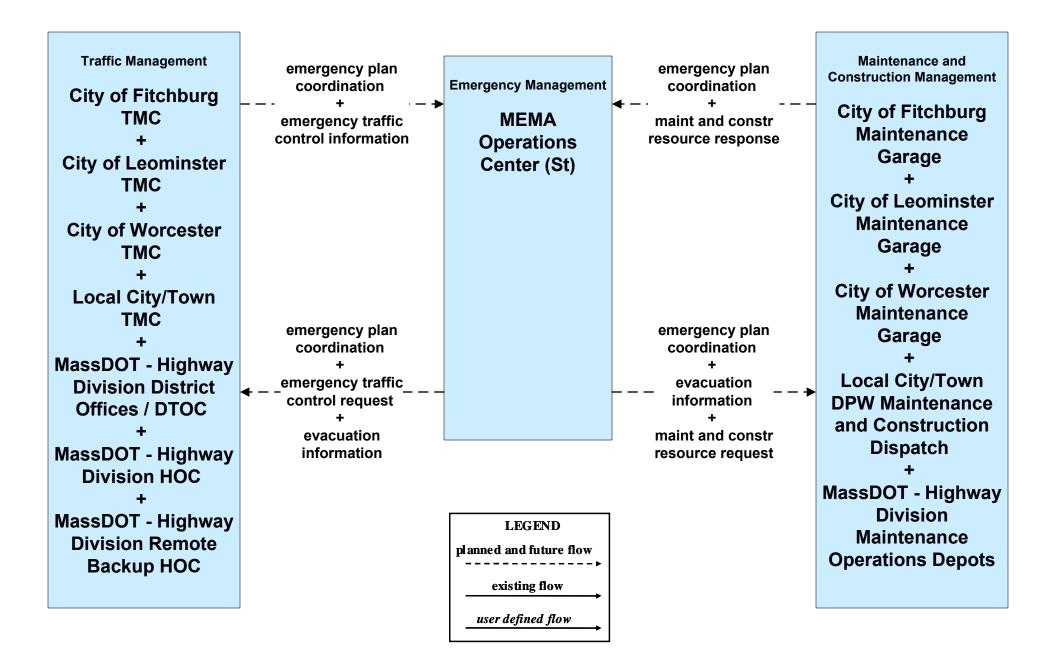

r>TMC<br>+<br>MassDOT - Highway<br>Division District<br>Offices / DTOC<br>+<br>MassDOT - Highway<br>Division HOC |

#### ATMS07 - Regional Traffic Control Private Traveler Information Service Providers





## ATMS08 - Incident Management City of Leominster (TM to EM)



# ATMS08 - Incident Management City of Leominster (TM to MCM)





# ATMS08 - Incident Management MassDOT - Highway Division (MCM to Other MCM)



#### ATMS08 - Incident Management Rail Operations Coordination



## EM01 - Emergency Response Coordination City/Town/County



#### EM02 - Emergency Routing City/Town/County Public Safety Vehicles/City of Leominster





# EM08 - Disaster Response City/Town/County (1 of 2) (EM to TM, EM to MCM)



## EM09 - Evacuation and Reentry Management MEMA (1 of 2) (EM to TM, EM to MCM)



#### MC02 - Maintenance and Construction Vehicle Maintenance Local City/Town





#### MC04 - Weather Information Processing and Distribution National Weather Service (1 of 2)



### MC04 - Weather Information Processing and Distribution National Weather Service (2 of 2)



## MC06 - Winter Maintenance City of Leominster (1 of 2)









## MC07 - Roadway Maintenance and Construction City of Leominster





## MC08 - Workzone Management City of Leominster (1 of 2)



user defined flow

## MC08 - Workzone Management City of Leominster (2 of 2)





# MC09 - Workzone Safety Monitoring City of Leominster





## MC10 - Maintenance and Construction Activity Coordination MassDOT - Highway Division (1 of 2)



# MC10 - Maintenance and Construction Activity Coordination City of Worcester (1 of