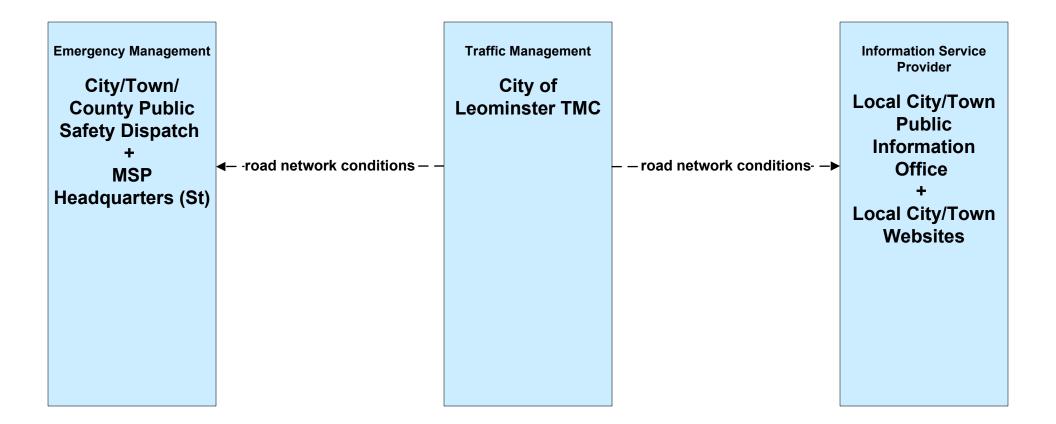

## ATMS06 - Traffic Information Dissemination City of Leominster (TM to EM / ISP)