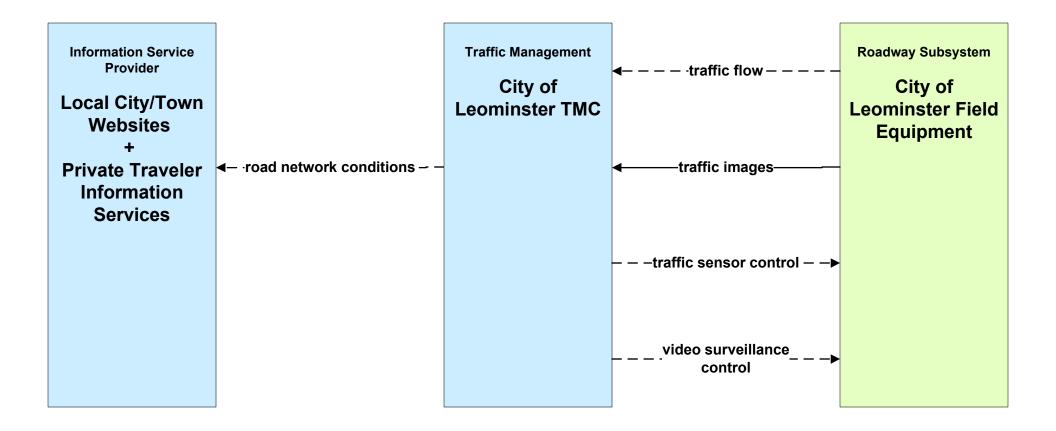

# ATMS06 - Traffic Information Dissemination City of Leominster

## ATMS06 - Traffic Information Dissemination City of Leominster (TM to EM / ISP)