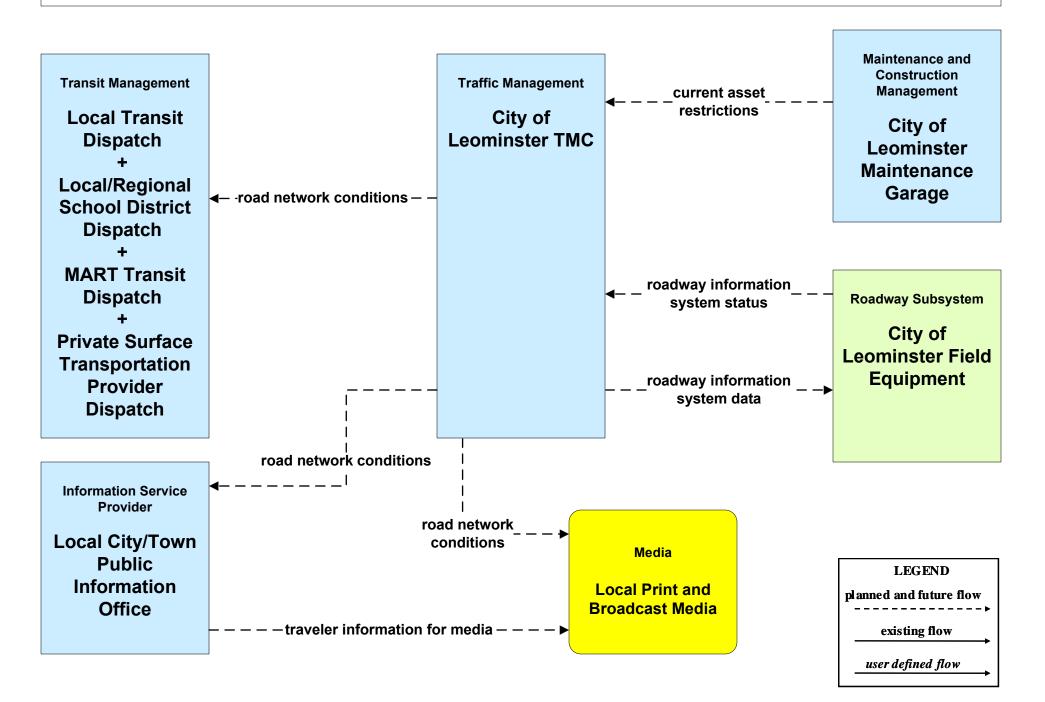

#### APTS02 - Transit Fixed-Route Operations MART



# APTS03 - Demand Response and Paratransit Operations MART (1 of 2)



# APTS03 - Demand Response and Paratransit Operations MART (2 of 2)



#### ATIS05 - ISP Based Route Guidance Private Traveler Information Services



#### ATMS01 - Network Surveillance City of Leominster





## ATMS03 - Surface Street Control City of Leominster





# ATMS06 - Traffic Information Dissemination City of Leominster



## ATMS06 - Traffic Information Dissemination City of Leominster (TM to EM / ISP)





# ATMS07 - Regional Traffic Control MassDOT - Highway Division (2 of 2)





# ATMS07 - Regional Traffic Control Local City/Town

| Traffic Management<br>Local City/Town<br>TMC | – – – traffic information coordination- – – →                     | Traffic Management<br>City of Fitchburg<br>TMC                                                                                                                             |
|----------------------------------------------|-------------------------------------------------------------------|----------------------------------------------------------------------------------------------------------------------------------------------------------------------------|
|