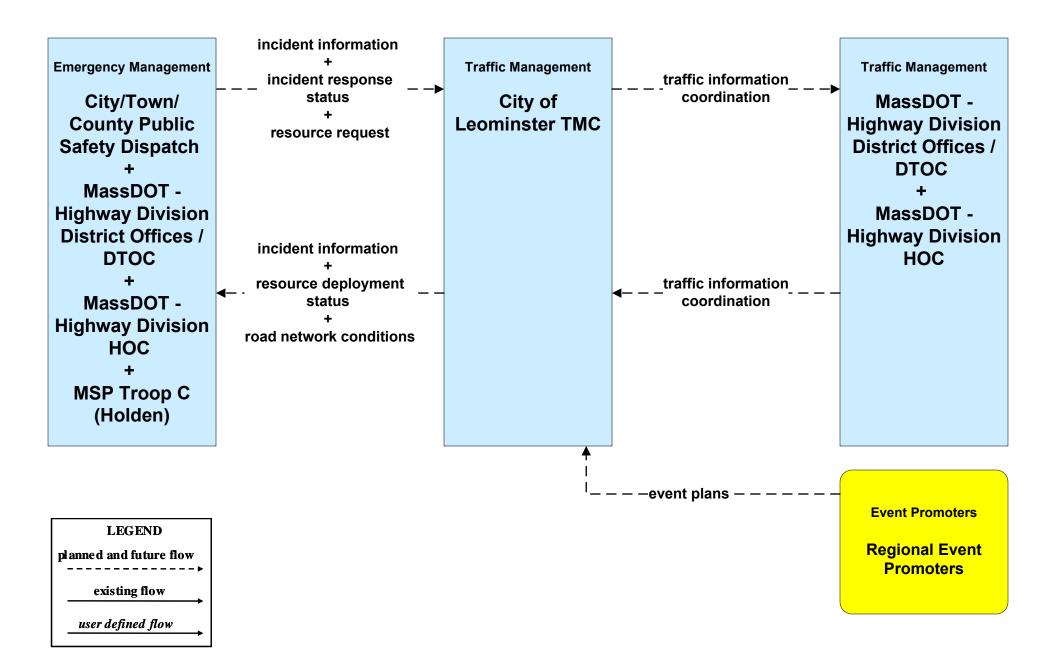

|
|----------------------------------------------|-------------------------------------------------------------------|----------------------------------------------------------------------------------------------------------------------------------------------------------------------------|
|                                              | <ul> <li>← — – -traffic information coordination — – –</li> </ul> | +<br>City of Leominster<br>TMC<br>+<br>City of Worcester<br>TMC<br>+<br>MassDOT - Highway<br>Division District<br>Offices / DTOC<br>+<br>MassDOT - Highway<br>Division HOC |

#### ATMS07 - Regional Traffic Control Private Traveler Information Service Providers





## ATMS08 - Incident Management City of Leominster (TM to EM)



# ATMS08 - Incident Management City of Leominster (TM to MCM)





# ATMS08 - Incident Management MassDOT - Highway Division (MCM to Other MCM)



#### ATMS08 - Incident Management Rail Operations Coordination



## EM01 - Emergency Response Coordination City/Town/County



#### EM02 - Emergency Routing City/Town/County Public Safety Vehicles/City of Leominster





# EM08 - Disaster Response City/Town/County (1 of 2) (EM to TM, EM to MCM)



## EM09 - Evacuation and Reentry Management MEMA (1 of 2) (EM to TM, EM to MCM)



#### MC02 - Maintenance and Construction Vehicle Maintenance Local City/Town





#### MC04 - Weather Information Processing and Distribution National Weather Service (1 of 2)



### MC04 - Weather Information Processing and Distribution National Weather Service (2 of