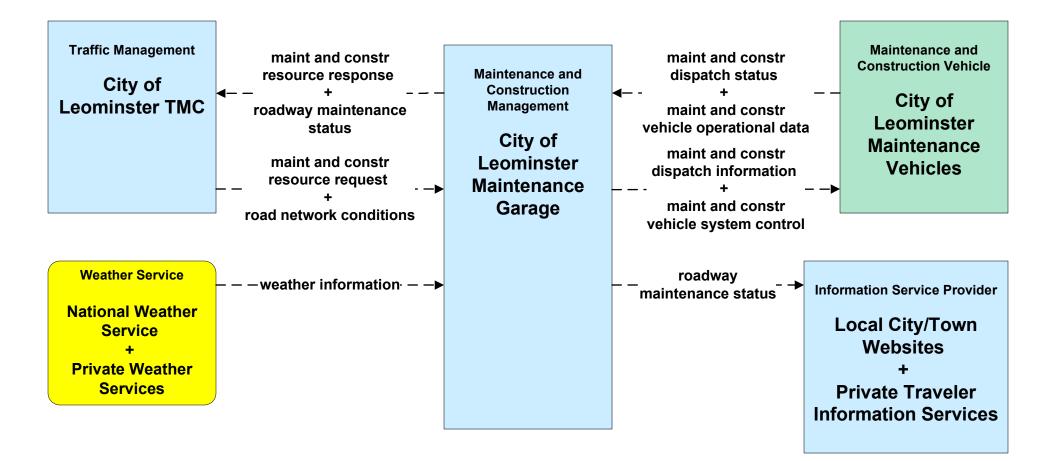

# ATMS08 - Incident Management MassDOT - Highway Division (MCM to Other MCM)



#### ATMS08 - Incident Management Rail Operations Coordination



## EM01 - Emergency Response Coordination City/Town/County



#### EM02 - Emergency Routing City/Town/County Public Safety Vehicles/City of Leominster





# EM08 - Disaster Response City/Town/County (1 of 2) (EM to TM, EM to MCM)



## EM09 - Evacuation and Reentry Management MEMA (1 of 2) (EM to TM, EM to MCM)



#### MC02 - Maintenance and Construction Vehicle Maintenance Local City/Town





#### MC04 - Weather Information Processing and Distribution National Weather Service (1 of 2)



### MC04 - Weather Information Processing and Distribution National Weather Service (2 of 2)



## MC06 - Winter Maintenance City of Leominster (1 of 2)









## MC07 - Roadway Maintenance and Construction City of Leominster





## MC08 - Workzone Management City of Leominster (1 of 2)



user defined flow

## MC08 - Workzone Management City of Leominster (2 of 2)





# MC09 - Workzone Safety Monitoring City of Leominster





## MC10 - Maintenance and Construction Activity Coordination MassDOT - Highway Division (1 of 2)



# MC10 - Maintenance and Construction Activity Coordination City of Worcester (1 of 2)



# MC10 - Maintenance and Construction Activity Coordination City of Fitchburg (1 of 2)



# MC10 - Maintenance and Construction Activity Coordination City of Leominster (1 of 2)



# MC10 - Maintenance and Construction Activity Coordination City of Leominster (2 of 2)





# MC10 - Maintenance and Construction Activity Coordin