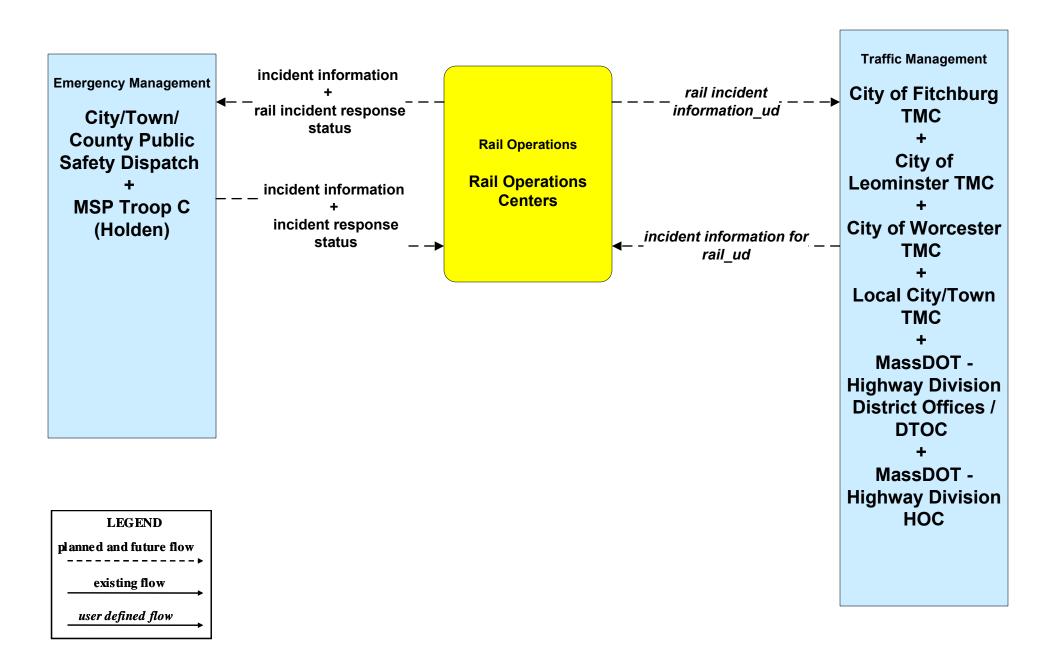

--------------------------------------------------------------------------------------------------------------------------------------------|
|                                              | <ul> <li>← — – -traffic information coordination — – –</li> </ul> | +<br>City of Leominster<br>TMC<br>+<br>City of Worcester<br>TMC<br>+<br>MassDOT - Highway<br>Division District<br>Offices / DTOC<br>+<br>MassDOT - Highway<br>Division HOC |

#### ATMS07 - Regional Traffic Control Private Traveler Information Service Providers





## ATMS08 - Incident Management City of Leominster (TM to EM)



# ATMS08 - Incident Management City of Leominster (TM to MCM)





# ATMS08 - Incident Management MassDOT - Highway Division (MCM to Other MCM)



#### ATMS08 - Incident Management Rail Operations Coordination



## EM01 - Emergency Response Coordination City/Town/County



#### EM02 - Emergency Routing City/Town/County Public Safety Vehicles/City of Leominster





# EM08 - Disaster Response City/Town/County (1 of 2) (EM to TM, EM to MCM)



## EM09 - Evacuation and Reentry Management MEMA (1 of 2) (EM to TM, EM to MCM)



#### MC02 - Maintenance and Construction Vehicle Maintenance Local City/Town





#### MC04 - Weather Information Processing and Distribution National Weather Service (1 of 2)



### MC04 - Weather Information Processing and Distribution National Weather Service (2 of 2)



## MC06 - Winter Maintenance City of Leominster (1 of 2)









## MC07 - Roadway Maintenance and Construction City of Leominster





## MC08 - Workzone Management City of Leominster (1 of 2)



user def