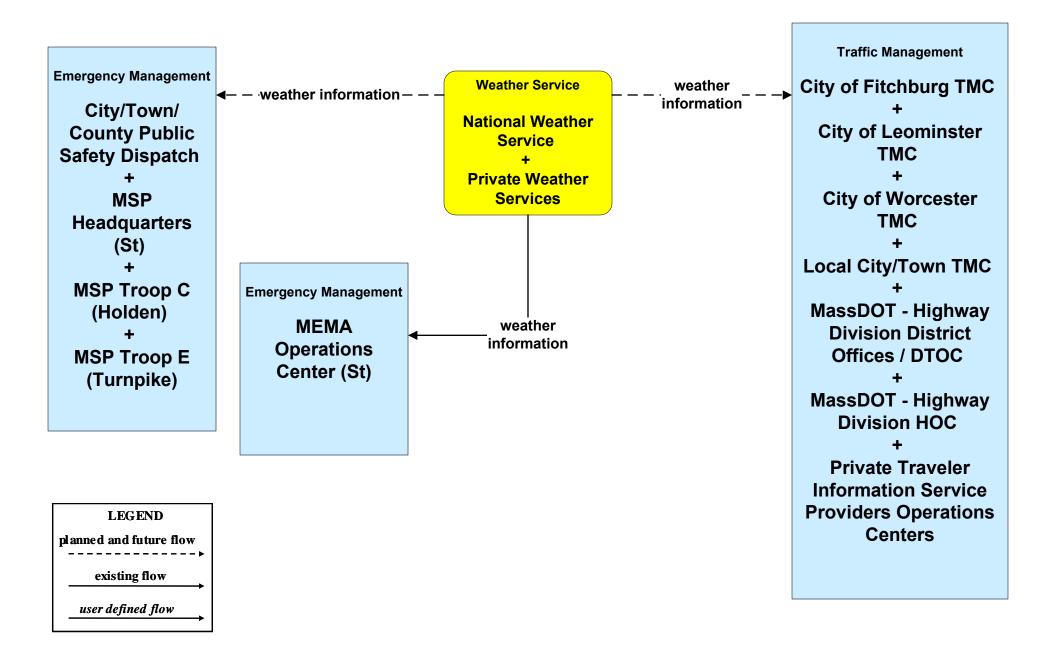

#### MC04 - Weather Information Processing and Distribution National Weather Service (1 of 2)

### MC04 - Weather Information Processing and Distribution National Weather Service (2 of 2)