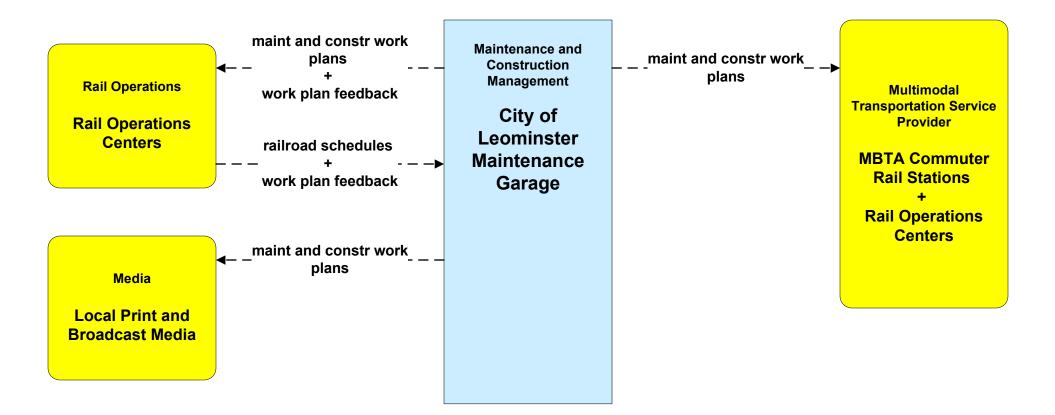

# MC10 - Maintenance and Construction Activity Coordination City of Leominster (2 of 2)