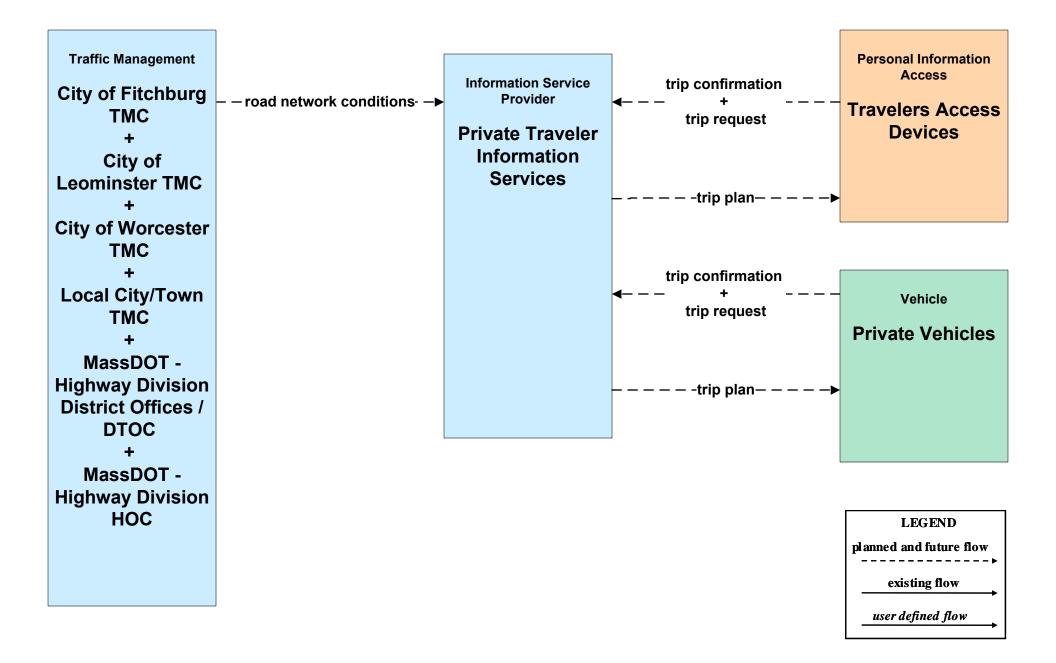

#### APTS02 - Transit Fixed-Route Operations MART



# APTS03 - Demand Response and Paratransit Operations MART (1 of 2)



# APTS03 - Demand Response and Paratransit Operations MART (2 of 2)



#### ATIS05 - ISP Based Route Guidance Private Traveler Information Services



#### ATMS01 - Network Surveillance City of Leominster





## ATMS03 - Surface Street Control City of Leominster





# ATMS06 - Traffic Information Dissemination City of Leominster



## ATMS06 - Traffic Information Dissemination City of Leominster (TM to EM / ISP)





# ATMS07 - Regional Traffic Control MassDOT - Highway Division (2 of 2)





# ATMS07 - Regional Traffic Control Local City/Town

| Traffic Management<br>Local City/Town<br>TMC | – – – traffic information coordination- – – →                     | Traffic Management<br>City of Fitchburg<br>TMC                                                                                                                             |
|----------------------------------------------|----------------------------------------------------------