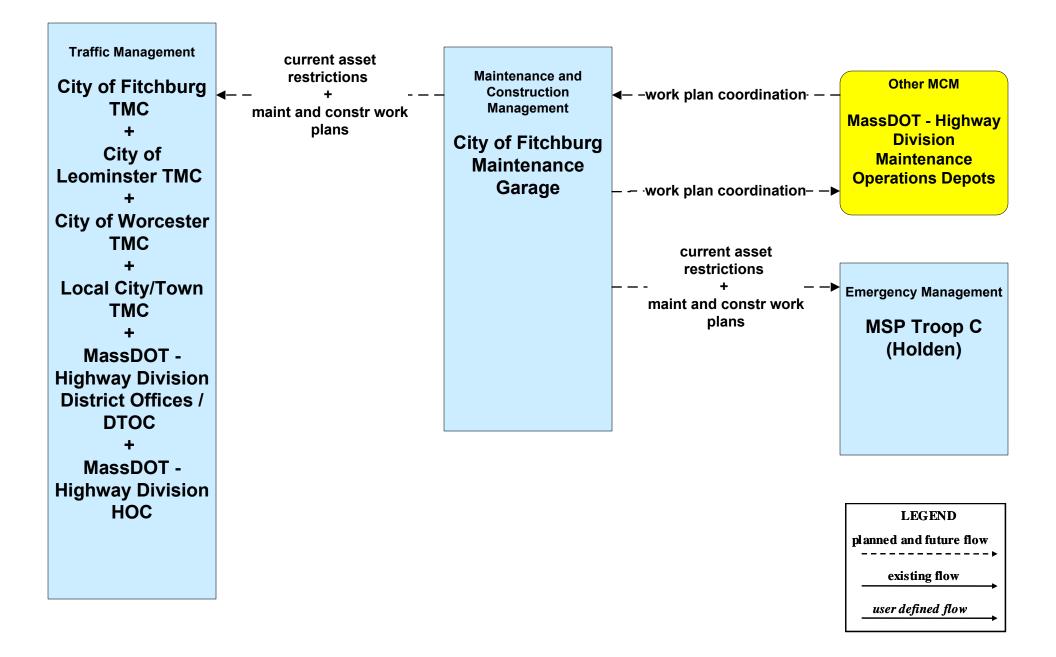

# MC10 - Maintenance and Construction Activity Coordination City of Fitchburg (1 of 2)