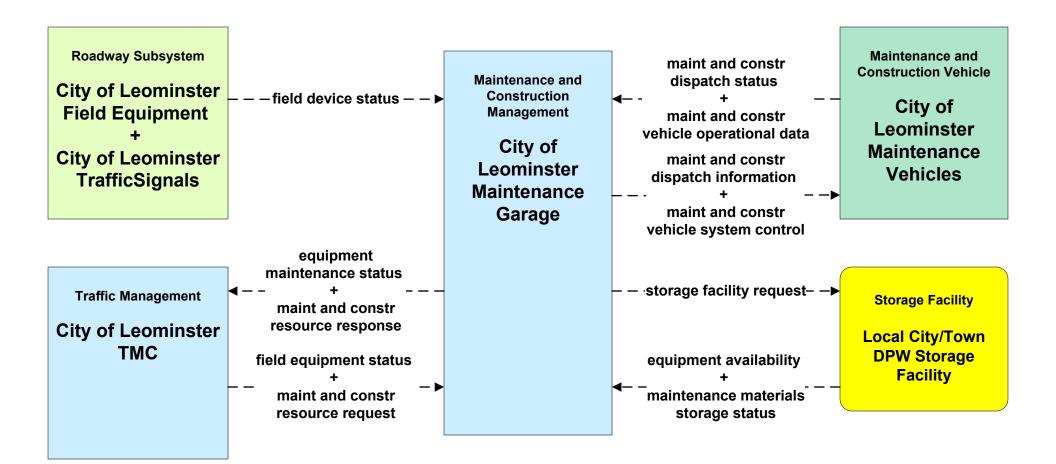

# MC10 - Maintenance and Construction Activity Coordination City of Leominster (1 of 2)