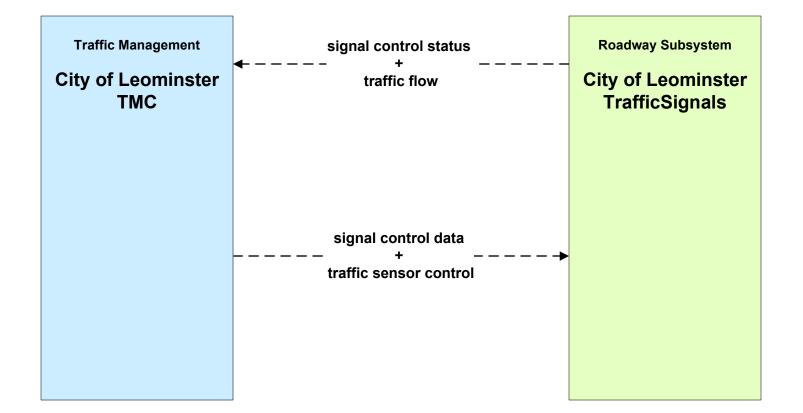

#### APTS02 - Transit Fixed-Route Operations MART



# APTS03 - Demand Response and Paratransit Operations MART (1 of 2)



# APTS03 - Demand Response and Paratransit Operations MART (2 of 2)



#### ATIS05 - ISP Based Route Guidance Private Traveler Information Services



#### ATMS01 - Network Surveillance City of Leominster





## ATMS03 - Surface Street Control City of Leominster





# ATMS06 - Traffic Information Dissemination City of Leominster



## ATMS06 - Traffic Information Dissemination City of Leominster (TM to EM / ISP)





# ATMS07 - Regional Traffic Control MassDOT - Highway Division (2 of 2)





# ATMS07 - Regional Traffic Control Local City/Town

| Traffic Management<br>Local City/Town<br>TMC | – – – traffic information coordination- – – →                     | Traffic Management<br>City of Fitchburg<br>TMC                                                                                                                             |
|----------------------------------------------|-------------------------------------------------------------------|----------------------------------------------------------------------------------------------------------