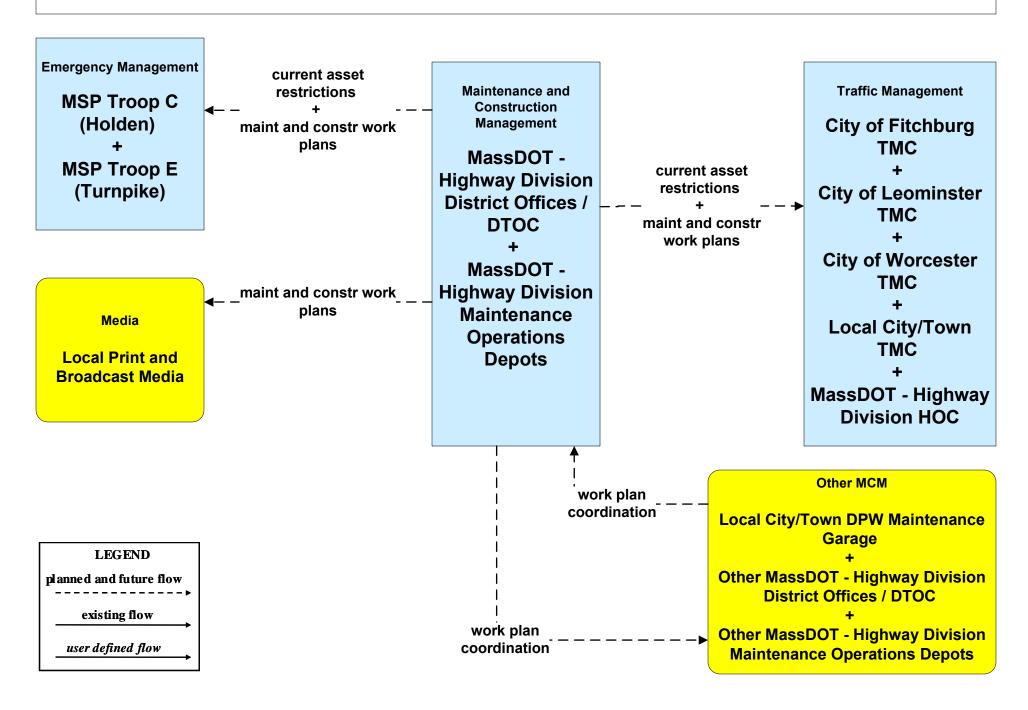

# MC10 - Maintenance and Construction Activity Coordination MassDOT - Highway Division (1 of 2)

# MC10 - Maintenance and Construction Activity Coordination City of Worcester (1 of 2)