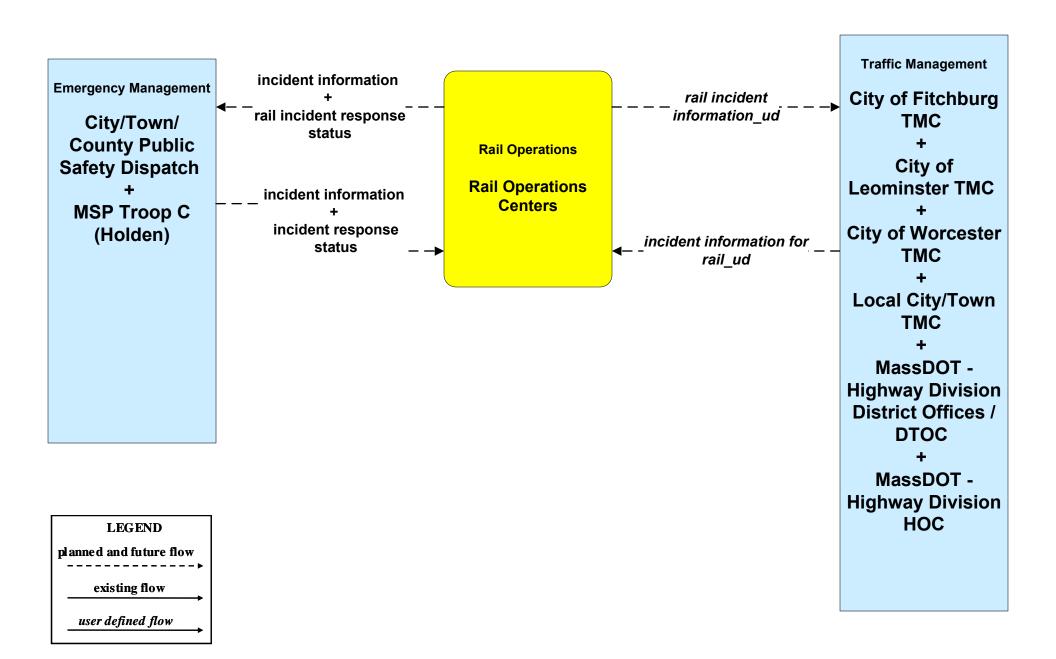

(2 of 2)



### ATIS05 - ISP Based Route Guidance Private Traveler Information Services



#### ATMS01 - Network Surveillance City of Fitchburg





# ATMS06 - Traffic Information Dissemination City of Fitchburg



# ATMS06 - Traffic Information Dissemination City of Fitchburg (TM to EM / ISP)





### ATMS07 - Regional Traffic Control MassDOT - Highway Division (2 of 2)





## ATMS07 - Regional Traffic Control Local City/Town





### ATMS07 - Regional Traffic Control Private Traveler Information Service Providers





## ATMS08 - Incident Management City of Fitchburg (TM to EM)



# ATMS08 - Incident Management City of Fitchburg (TM to MCM)





## ATMS08 - Incident Management MassDOT - Highway Division (MCM to Other MCM)



## ATMS08 - Incident Management Rail Operations Coordination



#### EM01 - Emergency Response Coordination City/Town/County



### EM02 - Emergency Routing City/Town/County Public Safety Vehicles/City of Fitchburg



# EM07 - Early Warning System City/Town/County Emergency Management Center (1 of 2)



## EM07 - Early Warning System City/Town/County Emergency Management Center (2 of 2)



#### EM08 - Disaster Response City/Town/County (1 of 2) (EM to TM, EM to MCM)



#### EM08 - Disaster Response City/Town/County (2 of 2) (EM to Other EM, EM to TRMS)



## EM09 - Evacuation and Reentry Management MEMA (1 of 2) (EM to TM, EM to MCM)



#### MC02 - Maintenance and Construction Vehicle Maintenance Local City/Town



## MC04 - Weather Information Processing and Distribution National Weather Service (1 of 2)



## MC04 - Weather Information Processing a