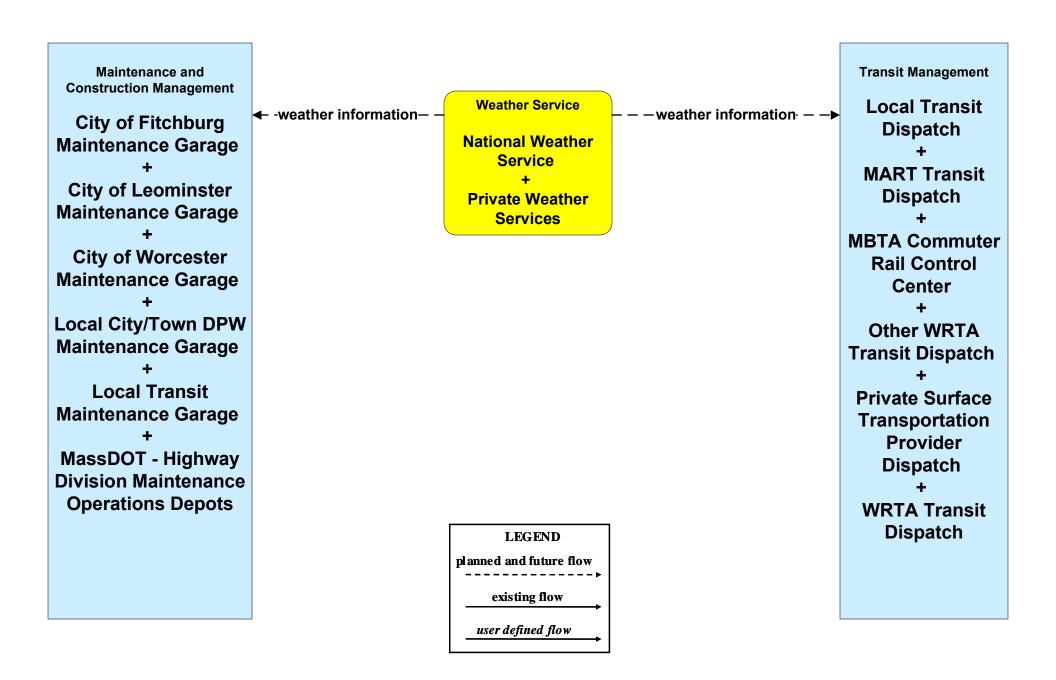

## MC04 - Weather Information Processing and Distribution National Weather Service (1 of 2)

## MC04 - Weather Information Processing and Distribution National Weather Service (2 of 2)