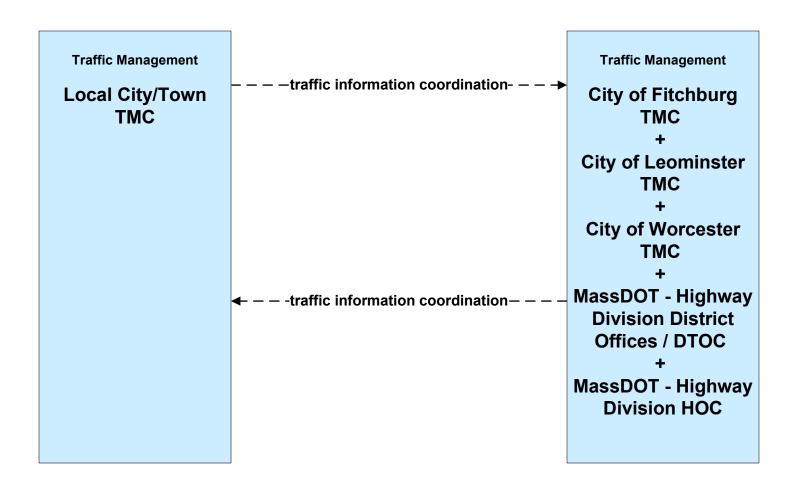

### APTS02 - Transit Fixed-Route Operations MART



## APTS03 - Demand Response and Paratransit Operations MART (1 of 2)



## APTS03 - Demand Response and Paratransit Operations MART (2 of 2)



### ATIS05 - ISP Based Route Guidance Private Traveler Information Services



#### ATMS01 - Network Surveillance City of Fitchburg





# ATMS06 - Traffic Information Dissemination City of Fitchburg



# ATMS06 - Traffic Information Dissemination City of Fitchburg (TM to EM / ISP)





### ATMS07 - Regional Traffic Control MassDOT - Highway Division (2 of 2)





## ATMS07 - Regional Traffic Control Local City/Town





### ATMS07 - Regional Traffic Control Private Traveler Information Service Providers





## ATMS08 - Incident Management City of Fitchburg (TM to EM)



# ATMS08 - Incident Management City of Fitchburg (TM to MCM)





## ATMS08 - Incident Management MassDOT - Highway Division (MCM to Other MCM)



## ATMS08 - Incident Management Rail Operations Coordination



#### EM01 - Emergency Response Coordination City/Town/County



### EM02 - Emergency Routing City/Town/County Public Safety Vehicles/City of Fitchburg



# EM07 - Early Warning System City/Town/County Emergency Management Center (1 of 2)



## EM07 - Early Warning System City/Town/County Emergency Management Center (2 of 2)



#### EM08 - Disaster Response City/Town/County (1 of 2) (EM to TM, EM to MCM)



#### EM08 - Disaster