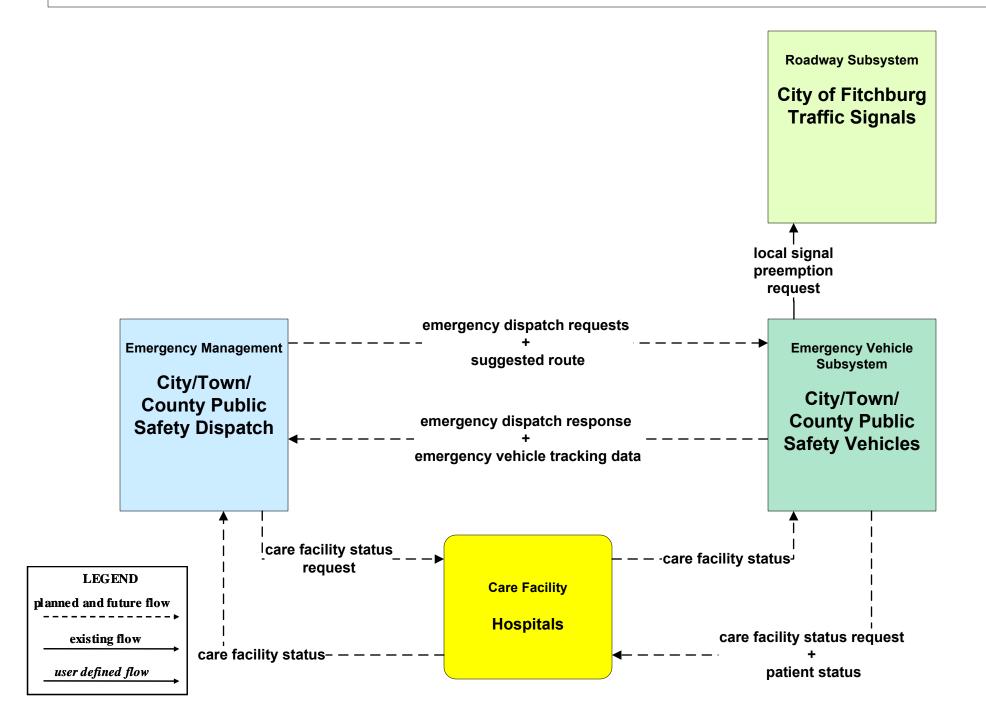

### EM02 - Emergency Routing City/Town/County Public Safety Vehicles/City of Fitchburg