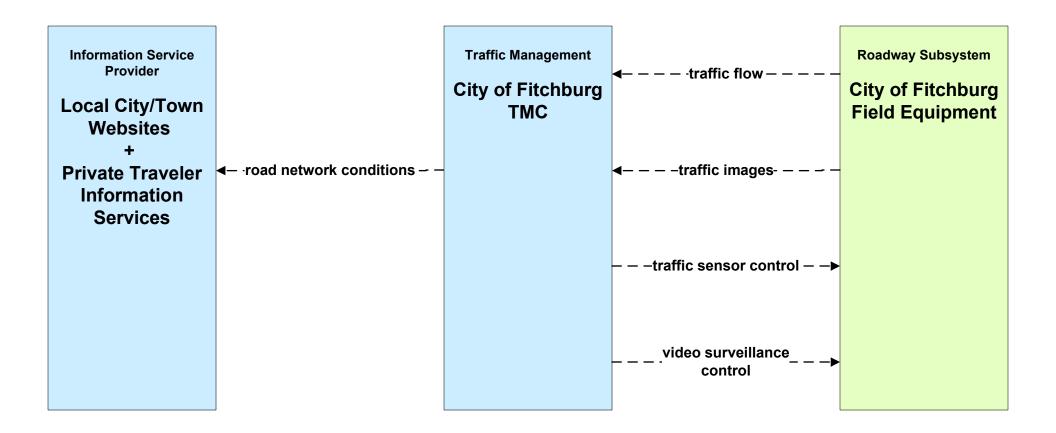

### APTS02 - Transit Fixed-Route Operations MART



## APTS03 - Demand Response and Paratransit Operations MART (1 of 2)



## APTS03 - Demand Response and Paratransit Operations MART (2 of 2)



### ATIS05 - ISP Based Route Guidance Private Traveler Information Services



#### ATMS01 - Network Surveillance City of Fitchburg





# ATMS06 - Traffic Information Dissemination City of Fitchburg



# ATMS06 - Traffic Information Dissemination City of Fitchburg (TM to EM / ISP)





### ATMS07 - Regional Traffic Control MassDOT - Highway Division (2 of 2)





## ATMS07 - Regional Traffic Control Local City/Town





### ATMS07 - Regional Traffic Control Private Traveler Information Service Providers





## ATMS08 - Incident Management City of Fitchburg (TM to EM)



# ATMS08 - Incident Management City of Fitchburg (TM to MCM)





## ATMS08 - Incident Management MassDOT - Highway Division (MCM to Other MCM)



## ATMS08 - Incident Management Rail Operations Coordination



#### EM01 - Emergency Response Coordination City/Town/County



### EM02 - Emergency Routing City/Town/County Public Safety Vehicles/City of Fi