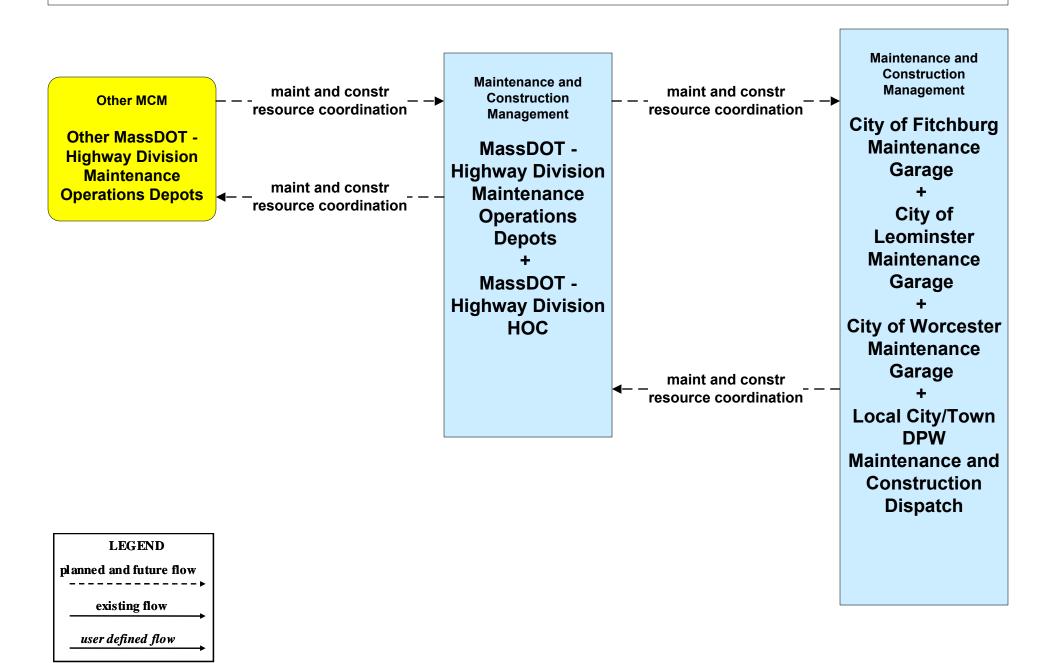

# MC10 - Maintenance and Construction Activity Coordination MassDOT - Highway Division (1 of 2)