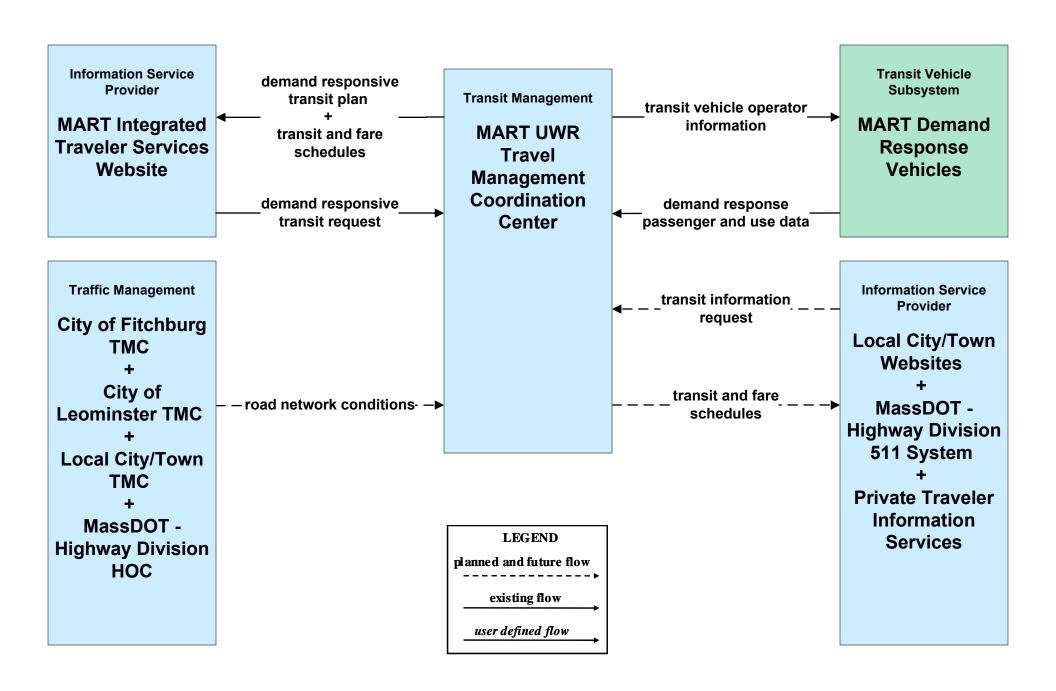

### APTS02 - Transit Fixed-Route Operations MART



## APTS03 - Demand Response and Paratransit Operations MART (1 of 2)



## APTS03 - Demand Response and Paratransit Operations MART (2 of 2)



### ATIS05 - ISP Based Route Guidance Private Traveler Information Services



#### ATMS01 - Network Surveillance City of Fitchburg





# ATMS06 - Traffic Information Dissemination City of Fitchburg



# ATMS06 - Traffic Information Dissemination City of Fitchburg (TM to EM / ISP)





### ATMS07 - Regional Traffic Control MassDOT - Highway Division (2 of 2)





## ATMS07 - Regional Traffic Control Local City/Town





### ATMS07 - Regional Traffic Control Private Traveler Information Service Providers





## ATMS08 - Incident Management City of Fitchburg (TM to EM)



# ATMS08 - Incident Management City of Fitchburg (TM to MCM)





## ATMS08 - Incident Management MassDOT - Highway Division (MCM to Other MCM)



## ATMS08 - Incident Management Rail Operations Coordination



#### EM0