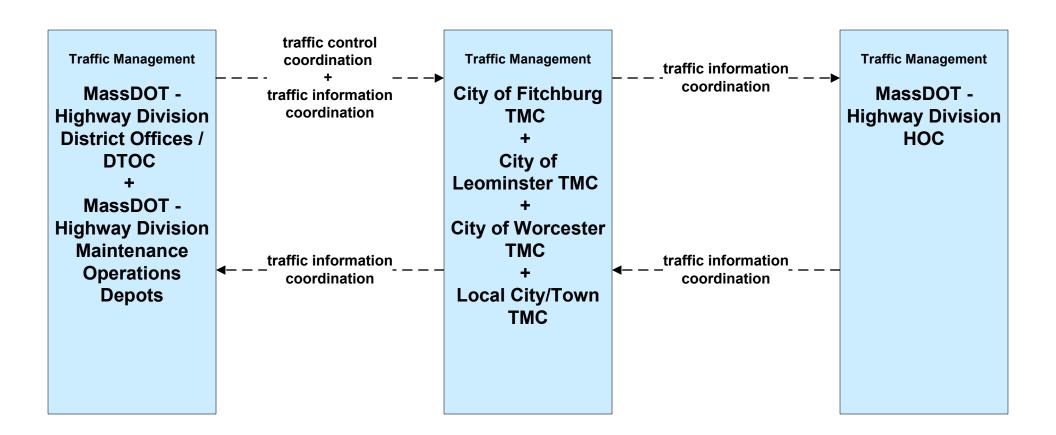

### APTS02 - Transit Fixed-Route Operations MART



## APTS03 - Demand Response and Paratransit Operations MART (1 of 2)



## APTS03 - Demand Response and Paratransit Operations MART (2 of 2)



### ATIS05 - ISP Based Route Guidance Private Traveler Information Services



#### ATMS01 - Network Surveillance City of Fitchburg





# ATMS06 - Traffic Information Dissemination City of Fitchburg



# ATMS06 - Traffic Information Dissemination City of Fitchburg (TM to EM / ISP)





### ATMS07 - Regional Traffic Control MassDOT - Highway Division (2 of 2)





## ATMS07 - Regional Traffic Control Local City/Town





### ATMS07 - Regional Traffic Control Private Traveler Information Service Providers





## ATMS08 - Incident Management City of Fitchburg (TM to EM)



# ATMS08 - Incident Management City of Fitchburg (TM to MCM)





## ATMS08 - Incident Management MassDOT - Highway Division (MCM to Other MCM)



## ATMS08 - Incident Management Rail Operations Coordination



#### EM01 - Emergency Response Coordination City/Town/County



### EM02 - Emergency Routing City/Town/County Public Safety Vehicles/City of Fitchburg



# EM07 - Early Warning System City/Town/County Emergency Management Center (1 of 2)



## EM07 - Early Warning System City/Town/County Emergency Management Center (2 of 2)



#### EM08 - Disaster Response City/Town/Coun