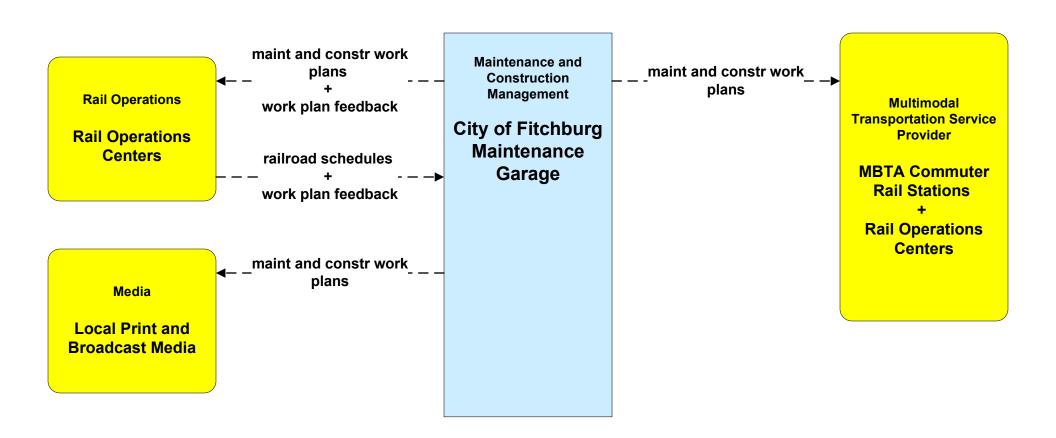

#### MC10 - Maintenance and Construction Activity Coordination City of Fitchburg (1 of 2)

#### MC10 - Maintenance and Construction Activity Coordination City of Fitchburg (2 of 2)