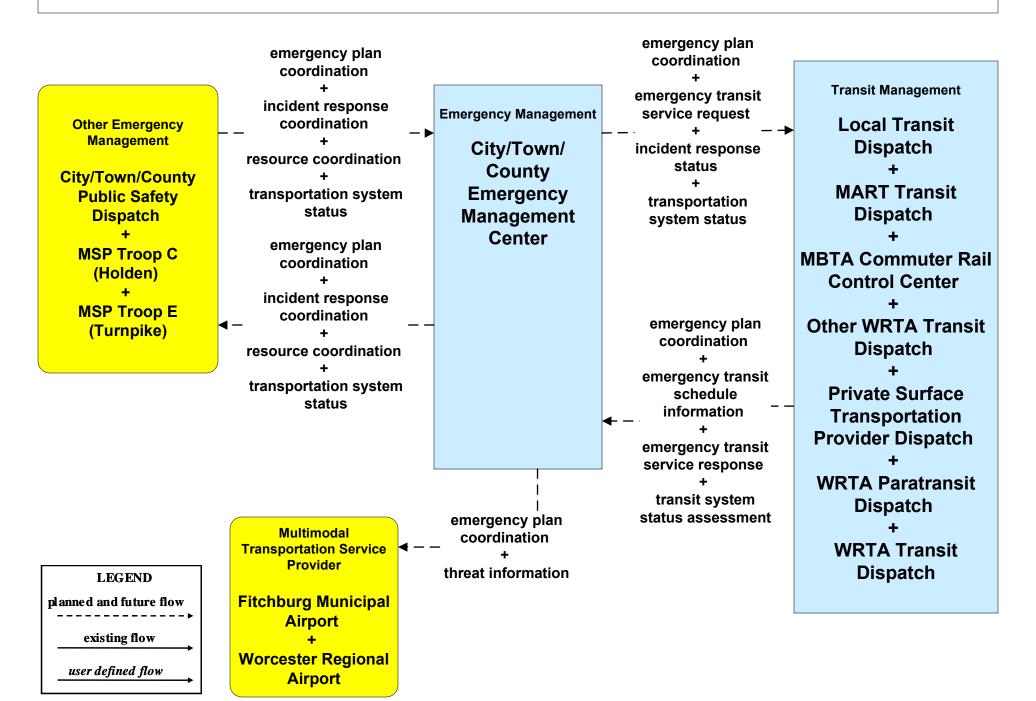

#### EM08 - Disaster Response City/Town/County (1 of 2) (EM to TM, EM to MCM)

#### EM08 - Disaster Response City/Town/County (2 of 2) (EM to Other EM, EM to TRMS)