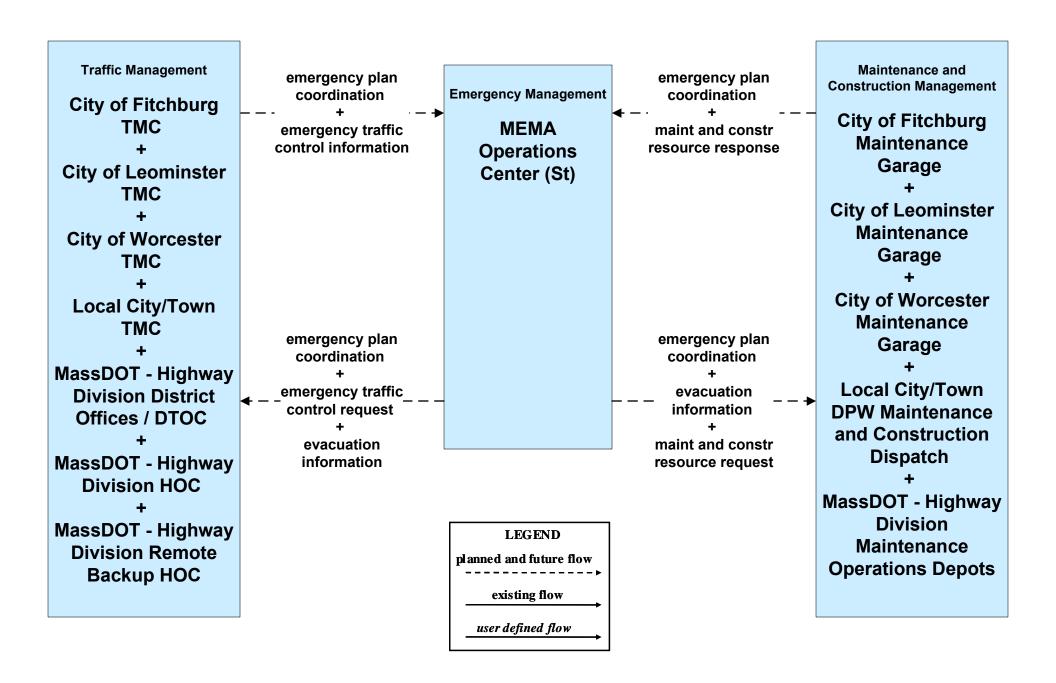

to EM)



# ATMS08 - Incident Management City of Fitchburg (TM to MCM)





## ATMS08 - Incident Management MassDOT - Highway Division (MCM to Other MCM)



## ATMS08 - Incident Management Rail Operations Coordination



#### EM01 - Emergency Response Coordination City/Town/County



### EM02 - Emergency Routing City/Town/County Public Safety Vehicles/City of Fitchburg



# EM07 - Early Warning System City/Town/County Emergency Management Center (1 of 2)



## EM07 - Early Warning System City/Town/County Emergency Management Center (2 of 2)



#### EM08 - Disaster Response City/Town/County (1 of 2) (EM to TM, EM to MCM)



#### EM08 - Disaster Response City/Town/County (2 of 2) (EM to Other EM, EM to TRMS)



## EM09 - Evacuation and Reentry Management MEMA (1 of 2) (EM to TM, EM to MCM)



#### MC02 - Maintenance and Construction Vehicle Maintenance Local City/Town



## MC04 - Weather Information Processing and Distribution National Weather Service (1 of 2)



## MC04 - Weather Information Processing and Distribution National Weather Service (2 of 2)



#### MC06 - Winter Maintenance City of Fitchburg (1 of 2)



#### MC06 - Winter Maintenance City of Fitchburg (2 of 2)





#### MC07 - Roadway Maintenance and Construction City of Fitchburg





#### MC08 - Workzone Management City of Fitchburg (1 of 2)



#### MC08 - Workzone Management City of Fitchburg (2 of 2)





## MC09 - Workzone Safety Monitoring City of Fitchburg





# MC10 - Maintenance and Construction Activity Coordination MassDOT - Highway Division (1 of 2)



# MC10 - Maintenance and Construction Activity