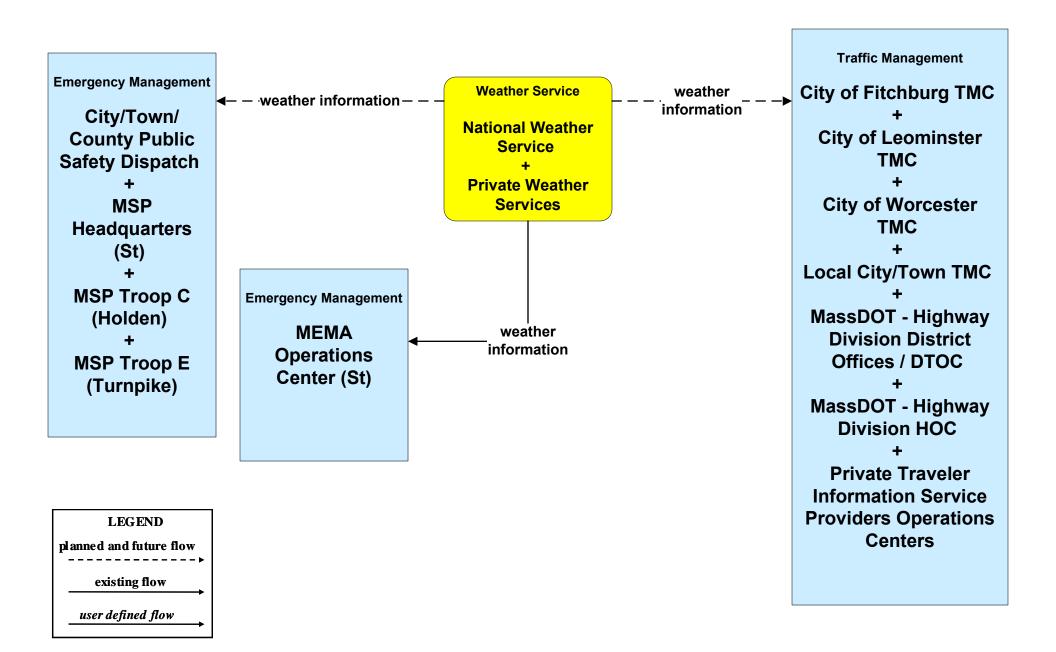

## MC04 - Weather Information Processing and Distribution National Weather Service (1 of 2)

## MC04 - Weather Information Processing and Distribution National Weather Service (2 of 2)