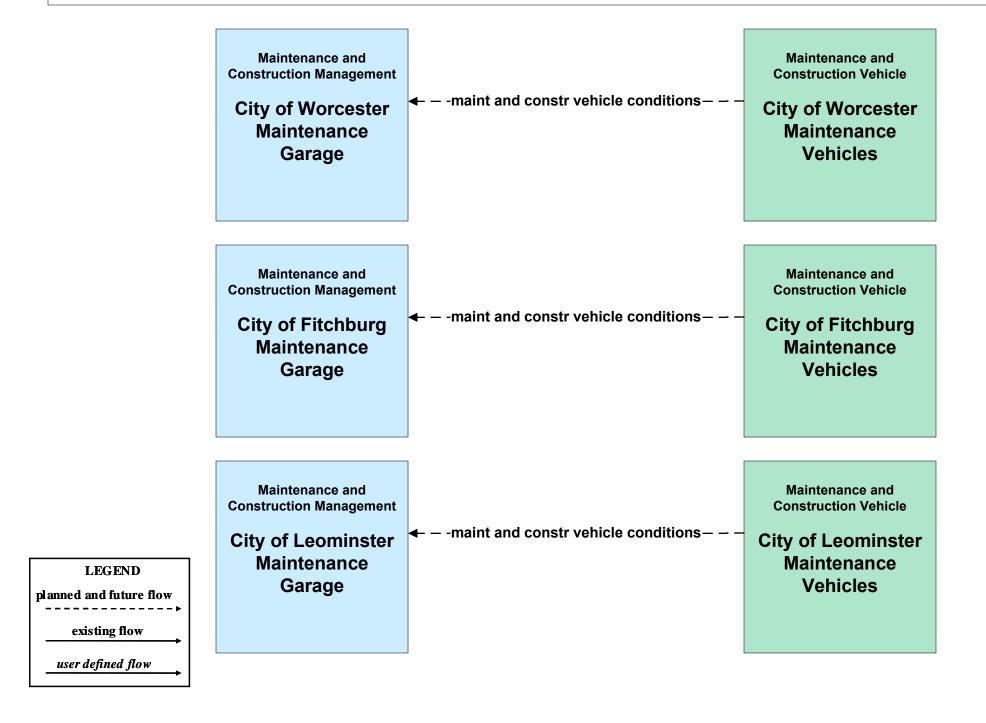

TMS08 - Incident Management MassDOT - Highway Division (MCM to Other MCM)



## ATMS08 - Incident Management Rail Operations Coordination



#### EM01 - Emergency Response Coordination City/Town/County



### EM02 - Emergency Routing City/Town/County Public Safety Vehicles/City of Fitchburg



# EM07 - Early Warning System City/Town/County Emergency Management Center (1 of 2)



## EM07 - Early Warning System City/Town/County Emergency Management Center (2 of 2)



#### EM08 - Disaster Response City/Town/County (1 of 2) (EM to TM, EM to MCM)



#### EM08 - Disaster Response City/Town/County (2 of 2) (EM to Other EM, EM to TRMS)



## EM09 - Evacuation and Reentry Management MEMA (1 of 2) (EM to TM, EM to MCM)



#### MC02 - Maintenance and Construction Vehicle Maintenance Local City/Town



## MC04 - Weather Information Processing and Distribution National Weather Service (1 of 2)



## MC04 - Weather Information Processing and Distribution National Weather Service (2 of 2)



#### MC06 - Winter Maintenance City of Fitchburg (1 of 2)



#### MC06 - Winter Maintenance City of Fitchburg (2 of 2)





#### MC07 - Roadway Maintenance and Construction City of Fitchburg





#### MC08 - Workzone Management City of Fitchburg (1 of 2)



#### MC08 - Workzone Management City of Fitchburg (2 of 2)





## MC09 - Workzone Safety Monitoring City of Fitchburg





# MC10 - Maintenance and Construction Activity Coordination MassDOT - Highway Division (1 of 2)



# MC10 - Maintenance and Construction Activity Coordination City of Worcester (1 of 2)



#### MC10 - Maintenance and Construct