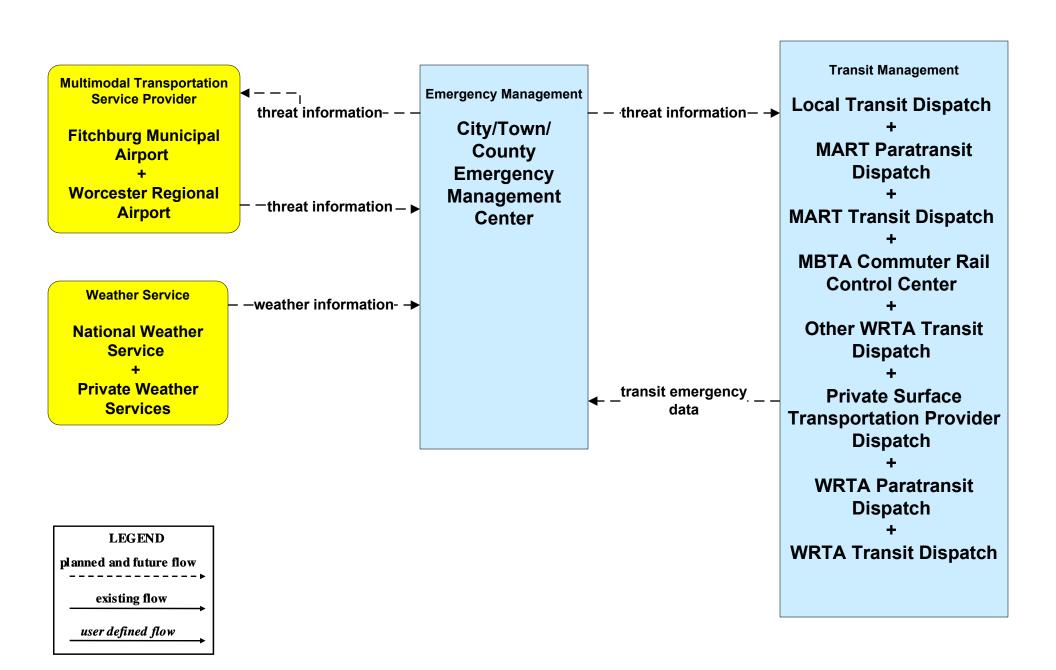

# EM07 - Early Warning System City/Town/County Emergency Management Center (1 of 2)

## EM07 - Early Warning System City/Town/County Emergency Management Center (2 of 2)