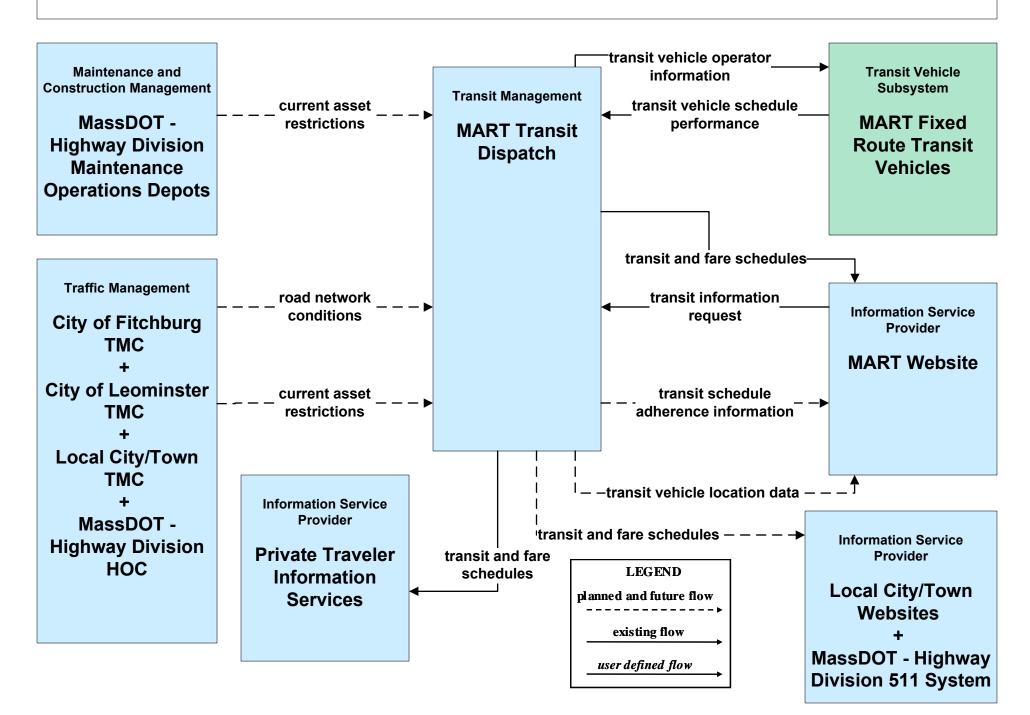

### APTS02 - Transit Fixed-Route Operations MART



## APTS03 - Demand Response and Paratransit Operations MART (1 of 2)



## APTS03 - Demand Response and Paratransit Operations MART (2 of 2)



### ATIS05 - ISP Based Route Guidance Private Traveler Information Services



#### ATMS01 - Network Surveillance City of Fitchburg





# ATMS06 - Traffic Information Dissemination City of Fitchburg



# ATMS06 - Traffic Information Dissemination City of Fitchburg (TM to EM / ISP)





### ATMS07 - Regional Traffic Control MassDOT - Highway Division (2 of 2)





## ATMS07 - Regional Traffic Control Local City/Town





### ATMS07 - Regional Traffic Control Private Traveler Information Service Providers





## ATMS08 - Incident Management City of Fitchburg (TM to EM)



# ATMS08 - Incident Management City of Fitchburg (TM to MCM)





## ATMS08