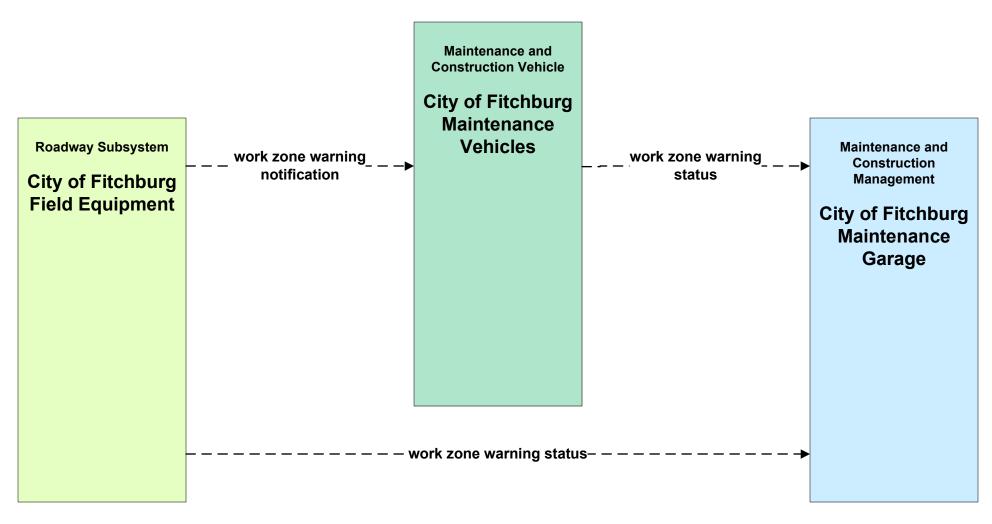

r Response City/Town/County (2 of 2) (EM to Other EM, EM to TRMS)



## EM09 - Evacuation and Reentry Management MEMA (1 of 2) (EM to TM, EM to MCM)



#### MC02 - Maintenance and Construction Vehicle Maintenance Local City/Town



## MC04 - Weather Information Processing and Distribution National Weather Service (1 of 2)



## MC04 - Weather Information Processing and Distribution National Weather Service (2 of 2)



#### MC06 - Winter Maintenance City of Fitchburg (1 of 2)



#### MC06 - Winter Maintenance City of Fitchburg (2 of 2)





#### MC07 - Roadway Maintenance and Construction City of Fitchburg





#### MC08 - Workzone Management City of Fitchburg (1 of 2)



#### MC08 - Workzone Management City of Fitchburg (2 of 2)





## MC09 - Workzone Safety Monitoring City of Fitchburg





# MC10 - Maintenance and Construction Activity Coordination MassDOT - Highway Division (1 of 2)



# MC10 - Maintenance and Construction Activity Coordination City of Worcester (1 of 2)



#### MC10 - Maintenance and Construction Activity Coordination City of Fitchburg (1 of 2)



#### MC10 - Maintenance and Construction Activity Coordination City of Fitchburg (2 of 2)





#### MC10 - Maintenance and Construction Activity Coordination City of Leominster (1 of 2)



## MC10 - Maintenance and Construction Activity Coordination Local City/Town (1 of 2)