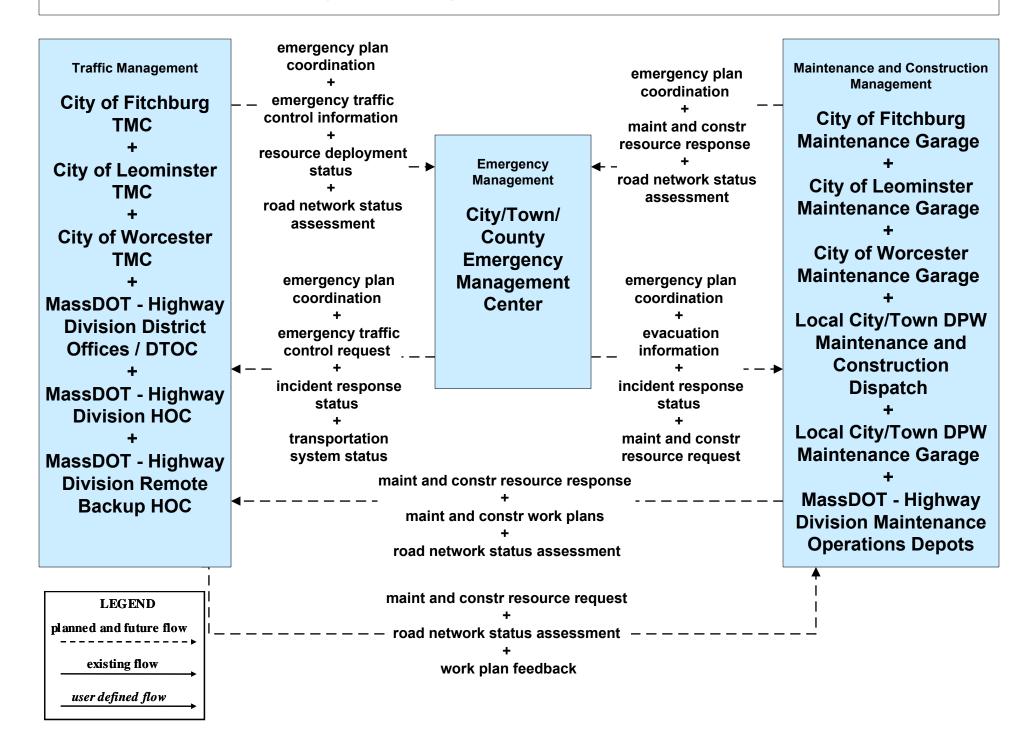

ntrol Local City/Town





### ATMS07 - Regional Traffic Control Private Traveler Information Service Providers





## ATMS08 - Incident Management City of Fitchburg (TM to EM)



# ATMS08 - Incident Management City of Fitchburg (TM to MCM)





## ATMS08 - Incident Management MassDOT - Highway Division (MCM to Other MCM)



## ATMS08 - Incident Management Rail Operations Coordination



#### EM01 - Emergency Response Coordination City/Town/County



### EM02 - Emergency Routing City/Town/County Public Safety Vehicles/City of Fitchburg



# EM07 - Early Warning System City/Town/County Emergency Management Center (1 of 2)



## EM07 - Early Warning System City/Town/County Emergency Management Center (2 of 2)



#### EM08 - Disaster Response City/Town/County (1 of 2) (EM to TM, EM to MCM)



#### EM08 - Disaster Response City/Town/County (2 of 2) (EM to Other EM, EM to TRMS)



## EM09 - Evacuation and Reentry Management MEMA (1 of 2) (EM to TM, EM to MCM)



#### MC02 - Maintenance and Construction Vehicle Maintenance Local City/Town



## MC04 - Weather Information Processing and Distribution National Weather Service (1 of 2)



## MC04 - Weather Information Processing and Distribution National Weather Service (2 of 2)



#### MC06 - Winter Maintenance City of Fitchburg (1 of 2)



#### MC06 - Winter Maintenance City of Fitchburg (2 of 2)





#### MC07 - Roadway Maintenance and Construction City of Fitchburg





#### MC08 - Workzone Management City of Fitchburg (1 of 2)



#### MC08 - Workzone Management City of Fitchburg (2 of 2)





## MC09 - Workzone Safety Monitorin