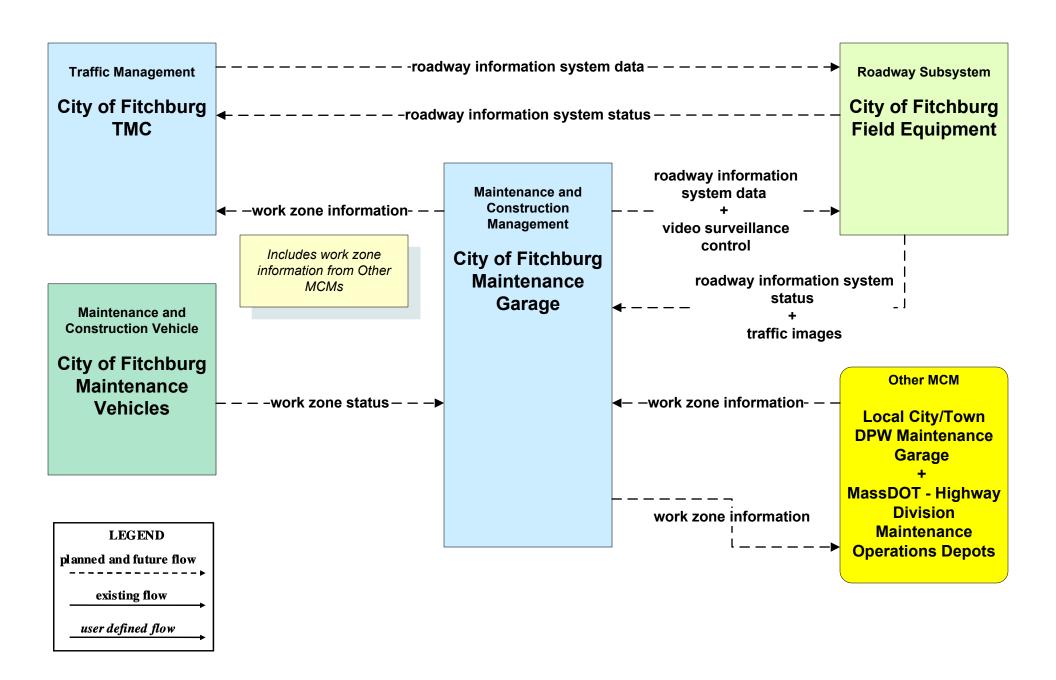

nt Center (2 of 2)



#### EM08 - Disaster Response City/Town/County (1 of 2) (EM to TM, EM to MCM)



#### EM08 - Disaster Response City/Town/County (2 of 2) (EM to Other EM, EM to TRMS)



## EM09 - Evacuation and Reentry Management MEMA (1 of 2) (EM to TM, EM to MCM)



#### MC02 - Maintenance and Construction Vehicle Maintenance Local City/Town



## MC04 - Weather Information Processing and Distribution National Weather Service (1 of 2)



## MC04 - Weather Information Processing and Distribution National Weather Service (2 of 2)



#### MC06 - Winter Maintenance City of Fitchburg (1 of 2)



#### MC06 - Winter Maintenance City of Fitchburg (2 of 2)





#### MC07 - Roadway Maintenance and Construction City of Fitchburg





#### MC08 - Workzone Management City of Fitchburg (1 of 2)



#### MC08 - Workzone Management City of Fitchburg (2 of 2)





## MC09 - Workzone Safety Monitoring City of Fitchburg





# MC10 - Maintenance and Construction Activity Coordination MassDOT - Highway Division (1 of 2)



# MC10 - Maintenance and Construction Activity Coordination City of Worcester (1 of 2)



#### MC10 - Maintenance and Construction Activity Coordination City of Fitchburg (1 of 2)



#### MC10 - Maintenance and Construction Activity Coordination City of Fitchburg (2 of 2)





#### MC10 - Maintenance and Construction Activity Coordination City of Leominster (1 of 2)



## MC10 - Maintenance and Construction Activity Coordination Local City/Town (1 of 2)