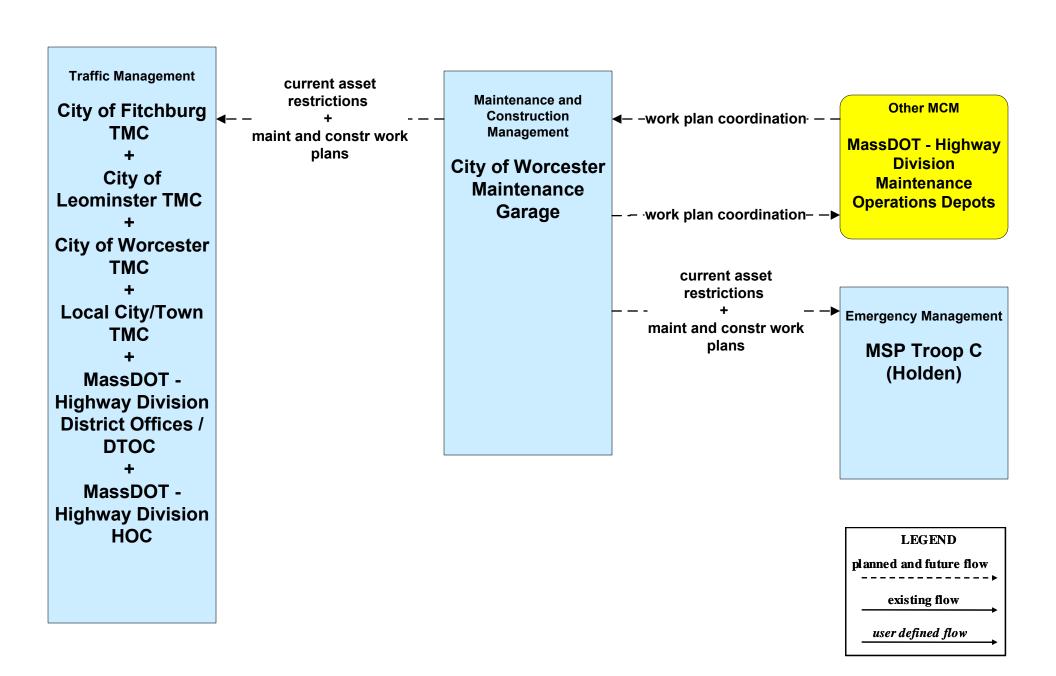

# MC10 - Maintenance and Construction Activity Coordination City of Worcester (1 of 2)