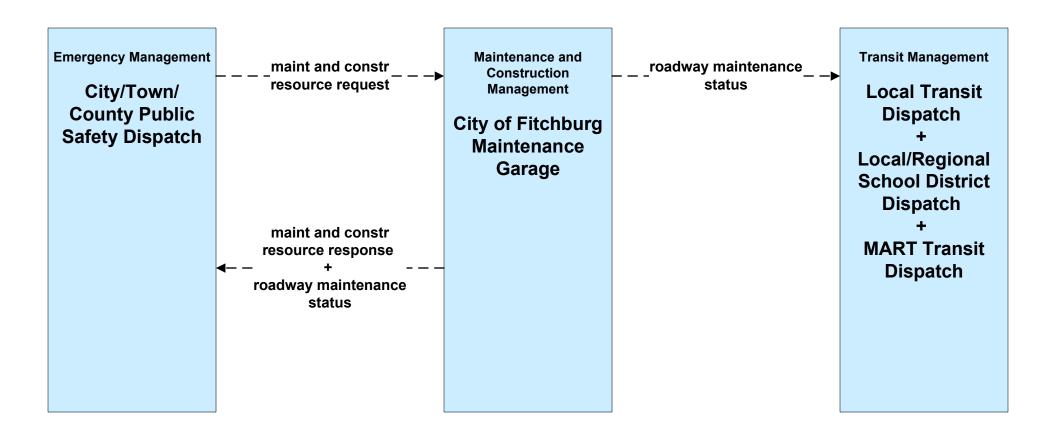

#### EM08 - Disaster Response City/Town/County (1 of 2) (EM to TM, EM to MCM)

#### EM08 - Disaster Response City/Town/County (2 of 2) (EM to Other EM, EM to TRMS)