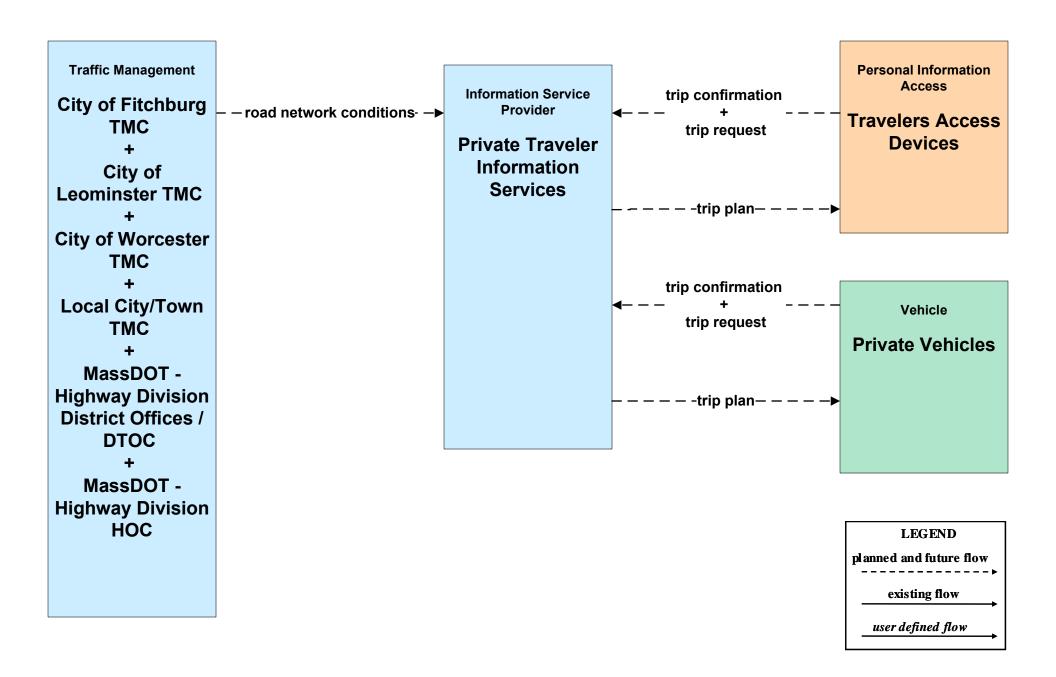

### APTS02 - Transit Fixed-Route Operations MART



## APTS03 - Demand Response and Paratransit Operations MART (1 of 2)



## APTS03 - Demand Response and Paratransit Operations MART (2 of 2)



### ATIS05 - ISP Based Route Guidance Private Traveler Information Services



#### ATMS01 - Network Surveillance City of Fitchburg





# ATMS06 - Traffic Information Dissemination City of Fitchburg



# ATMS06 - Traffic Information Dissemination City of Fitchburg (TM to EM / ISP)





### ATMS07 - Regional Traffic Control MassDOT - Highway Division (2 of 2)





## ATMS07 - Regional Traffic Control Local City/Town





### ATMS07 - Regional Traffic Control Private Traveler Information Service Providers





## ATMS08 - Incident Management City of Fitchburg (TM to EM)



# ATMS08 - Incident Management City of Fitchburg (TM to MCM)





## ATMS08 - Incident Management MassDOT - Highway Division (MCM to Other MCM)



## ATMS08 - Incident Management Rail Operations Coordination



#### EM01 - Emergency Response Coordination City/Town/County



### EM02 - Emergency Ro