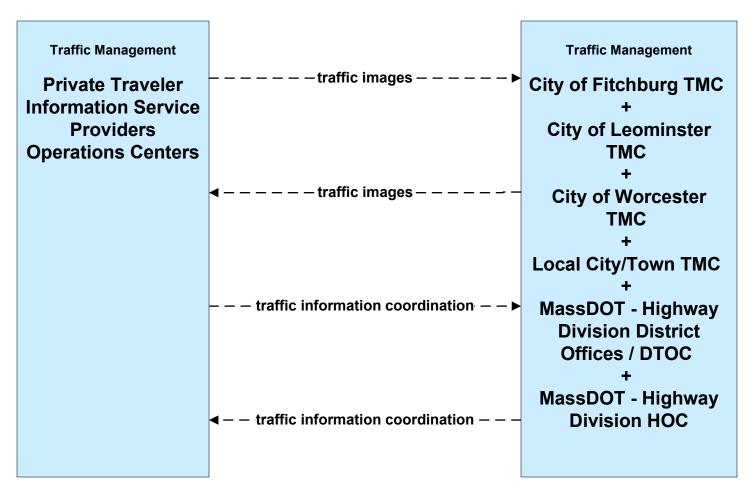

### ATMS07 - Regional Traffic Control Private Traveler Information Service Providers