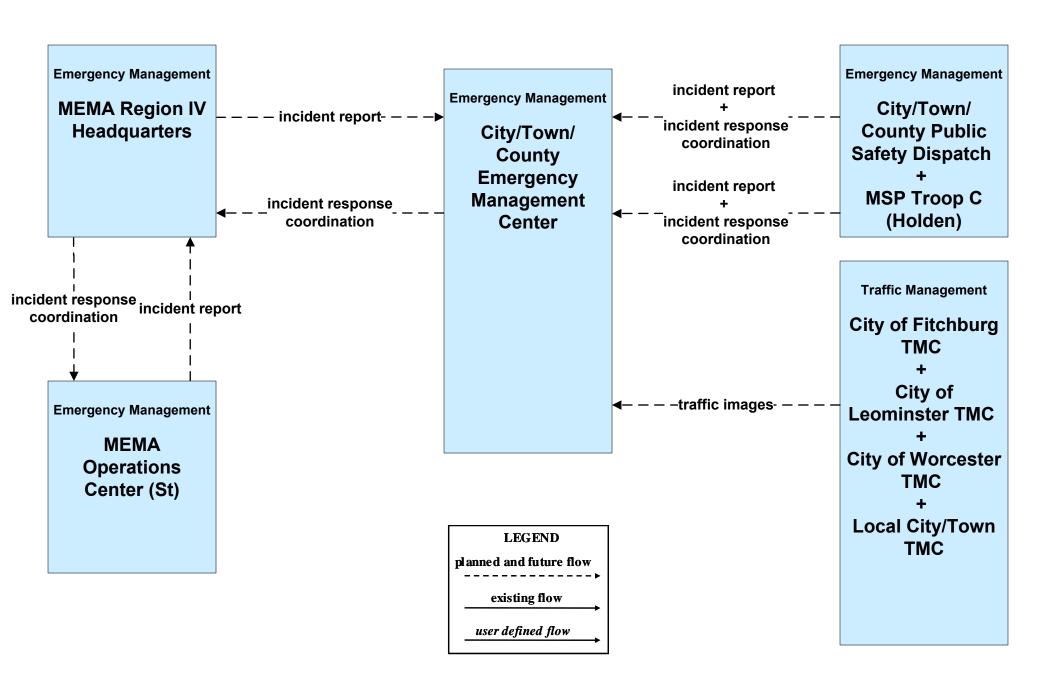

# EM07 - Early Warning System City/Town/County Emergency Management Center (1 of 2)

## EM07 - Early Warning System City/Town/County Emergency Management Center (2 of 2)