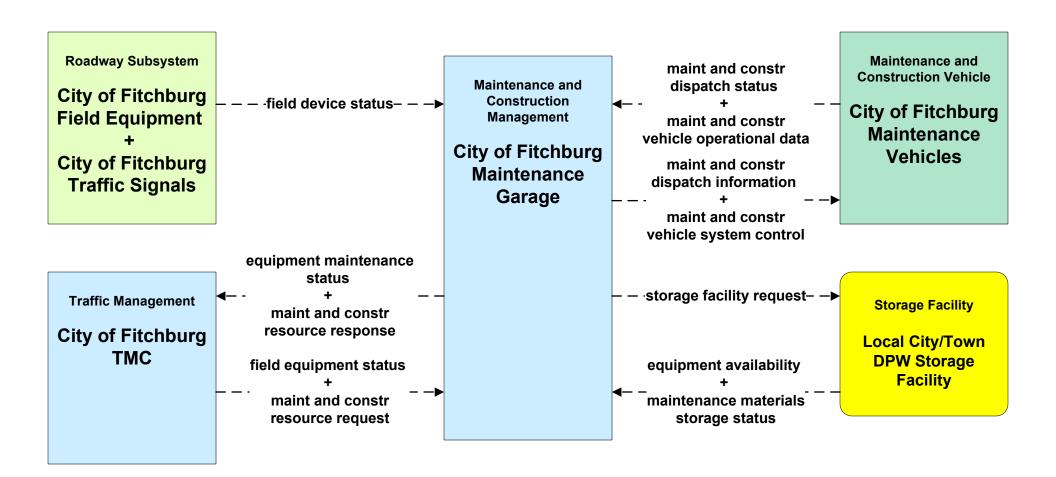

#### MC02 - Maintenance and Construction Vehicle Maintenance Local City/Town

#### MC07 - Roadway Maintenance and Construction City of Fitchburg