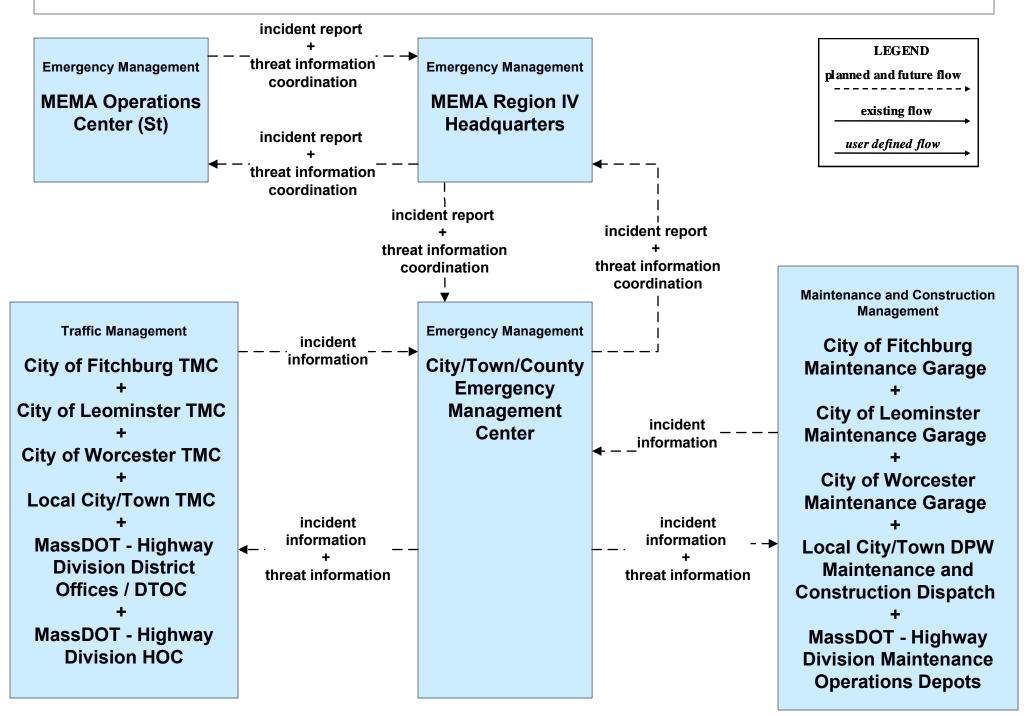

#### EM08 - Disaster Response City/Town/County (1 of 2) (EM to TM, EM to MCM)

#### EM08 - Disaster Response City/Town/County (2 of 2) (EM to Other EM, EM to TRMS)