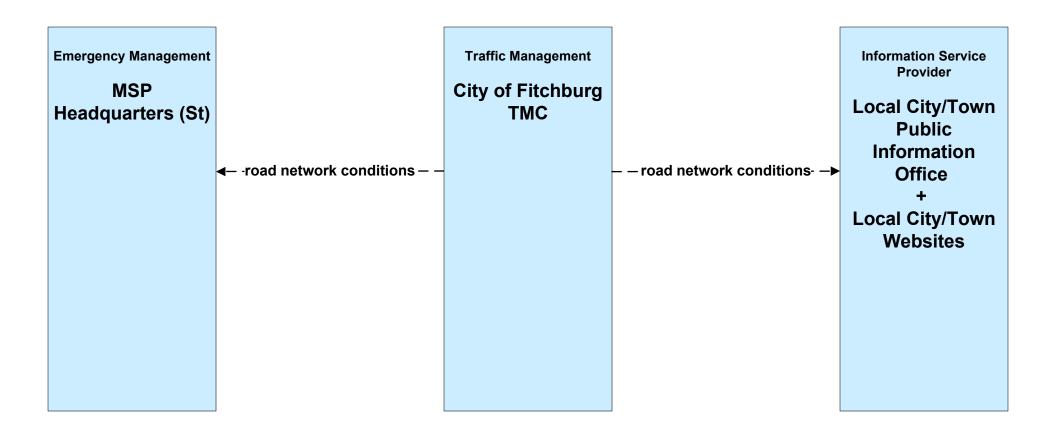

### APTS02 - Transit Fixed-Route Operations MART



## APTS03 - Demand Response and Paratransit Operations MART (1 of 2)



## APTS03 - Demand Response and Paratransit Operations MART (2 of 2)



### ATIS05 - ISP Based Route Guidance Private Traveler Information Services



#### ATMS01 - Network Surveillance City of Fitchburg





# ATMS06 - Traffic Information Dissemination City of Fitchburg



# ATMS06 - Traffic Information Dissemination City of Fitchburg (TM to EM / ISP)





### ATMS07 - Regional Traffic Control MassDOT - Highway Division (2 of 2)





## ATMS07 - Regional Traffic Control Local City/Town





### ATMS07 - Regional Traffic Control Private Traveler Information Service Providers





## ATMS08 - Incident Management City of Fitchburg (TM to EM)



# ATMS08 - Incident Management City of Fitchburg (TM to MCM)





## ATMS08 - Incident Management MassDOT - Highway Division (MCM to Other MCM)



## ATMS08 - Incident Management Rail Operations Coordination



#### EM01 - Emergency Response Coordination City/Town/County



### EM02 - Emergency Routing City/Town/County Public Safety Vehicles/City of Fitchburg



# EM07 - Early Warning System City/Town/County Emergency Management Center (1 of 2)



## EM07 - Early Warning System City/Town/County Emerg