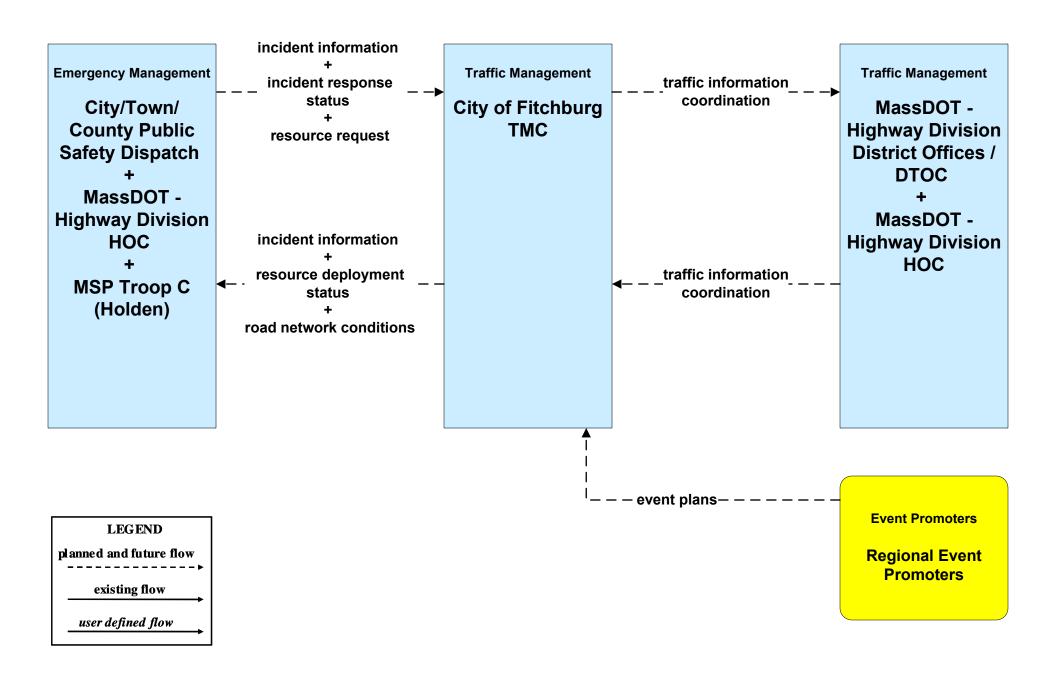

### APTS02 - Transit Fixed-Route Operations MART



## APTS03 - Demand Response and Paratransit Operations MART (1 of 2)



## APTS03 - Demand Response and Paratransit Operations MART (2 of 2)



### ATIS05 - ISP Based Route Guidance Private Traveler Information Services



#### ATMS01 - Network Surveillance City of Fitchburg





# ATMS06 - Traffic Information Dissemination City of Fitchburg



# ATMS06 - Traffic Information Dissemination City of Fitchburg (TM to EM / ISP)





### ATMS07 - Regional Traffic Control MassDOT - Highway Division (2 of 2)





## ATMS07 - Regional Traffic Control Local City/Town





### ATMS07 - Regional Traffic Control Private Traveler Information Service Providers





## ATMS08 - Incident Management City of Fitchburg (TM to EM)



# ATMS08 - Incident Management City of Fitchburg (TM to MCM)





## ATMS08 - Incident Management MassDOT - Highway Division (MCM to Other MCM)



## ATMS08 - Incident Management Rail Operations Coordination



#### EM01 - Emergency Response Coordination City/Town/County



### EM02 - Emergency Routing City/Town/County Public Safety Vehicles/City of Fitchburg



# EM07 - Early Warning System City/Town/County Emergency Management Center (1 of 2)



## EM07 - Early Warning System City/Town/County Emergency Management Center (2 of 2)



#### EM08 - Disaster Response City/Town/County (1 of 2) (EM to TM, EM to MCM)



#### EM08 - Disaster Response City/Town/County (2 of 2) (EM to Other EM, EM to TRMS)



## EM09 - Evacuation and Reentry Management MEMA (1 of 2) (EM to TM, EM to MCM)



#### M