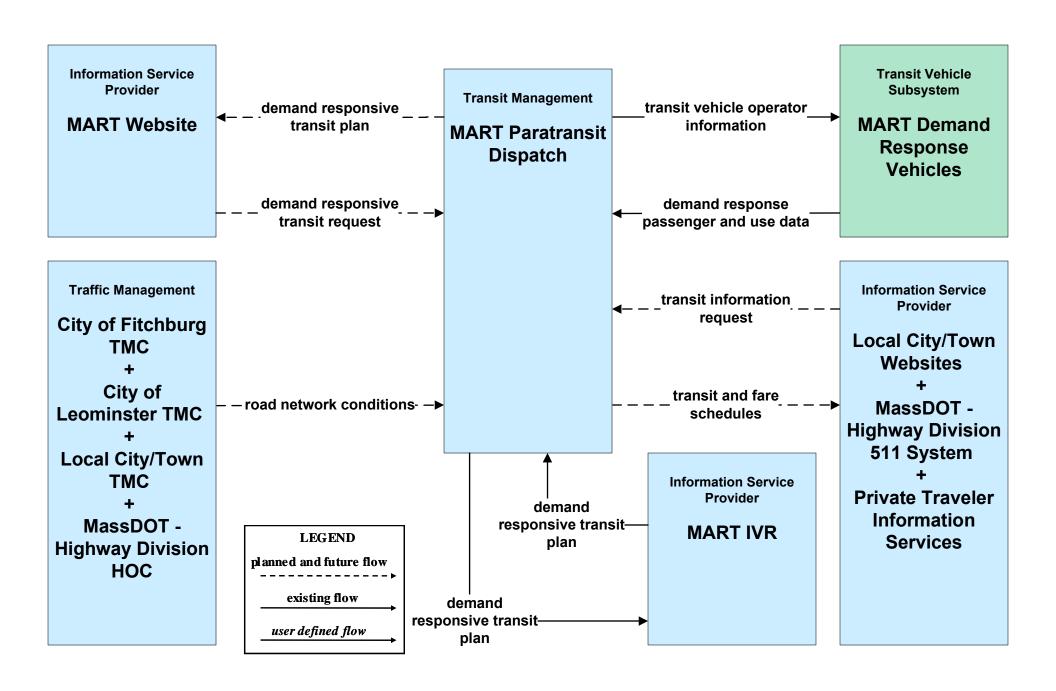

## APTS03 - Demand Response and Paratransit Operations MART (1 of 2)

## APTS03 - Demand Response and Paratransit Operations MART (2 of 2)