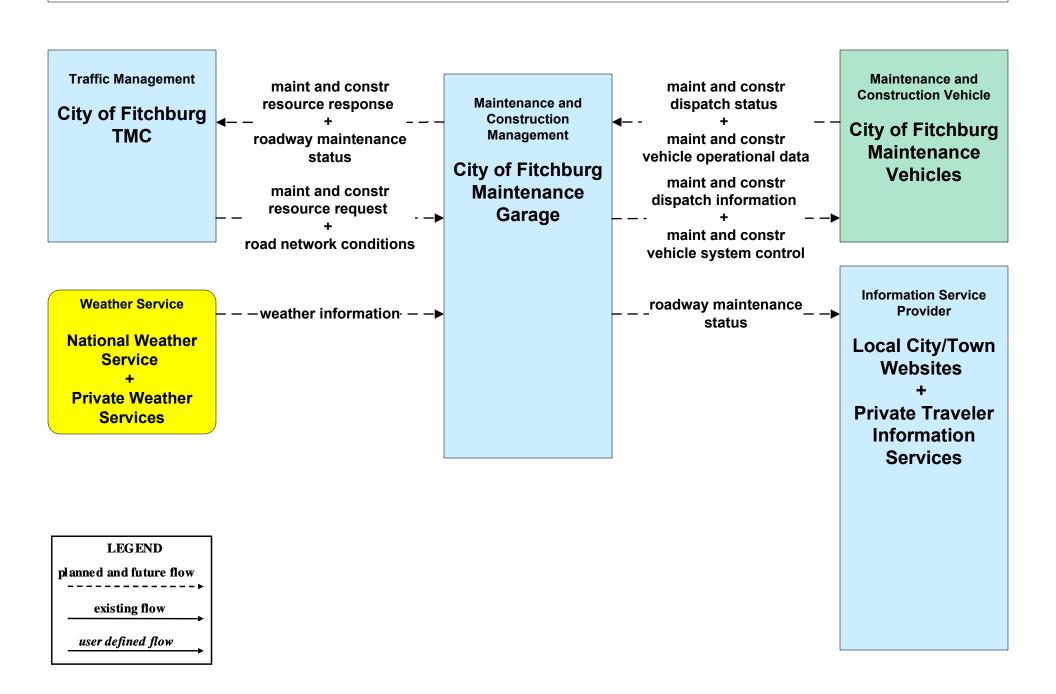

Public Safety Vehicles/City of Fitchburg



# EM07 - Early Warning System City/Town/County Emergency Management Center (1 of 2)



## EM07 - Early Warning System City/Town/County Emergency Management Center (2 of 2)



#### EM08 - Disaster Response City/Town/County (1 of 2) (EM to TM, EM to MCM)



#### EM08 - Disaster Response City/Town/County (2 of 2) (EM to Other EM, EM to TRMS)



## EM09 - Evacuation and Reentry Management MEMA (1 of 2) (EM to TM, EM to MCM)



#### MC02 - Maintenance and Construction Vehicle Maintenance Local City/Town



## MC04 - Weather Information Processing and Distribution National Weather Service (1 of 2)



## MC04 - Weather Information Processing and Distribution National Weather Service (2 of 2)



#### MC06 - Winter Maintenance City of Fitchburg (1 of 2)



#### MC06 - Winter Maintenance City of Fitchburg (2 of 2)





#### MC07 - Roadway Maintenance and Construction City of Fitchburg





#### MC08 - Workzone Management City of Fitchburg (1 of 2)



#### MC08 - Workzone Management City of Fitchburg (2 of 2)





## MC09 - Workzone Safety Monitoring City of Fitchburg





# MC10 - Maintenance and Construction Activity Coordination MassDOT - Highway Division (1 of 2)



# MC10 - Maintenance and Construction Activity Coordination City of Worcester (1 of 2)



#### MC10 - Maintenance and Construction Activity Coordination City of Fitchburg (1 of 2)



#### MC10 - Maintenance and Construction Activity Coordination City of Fitchburg (2 of 2)





#### MC10 - Maintenance and Construction Activity Coordination City of Leominster (1 of 2)



## MC1