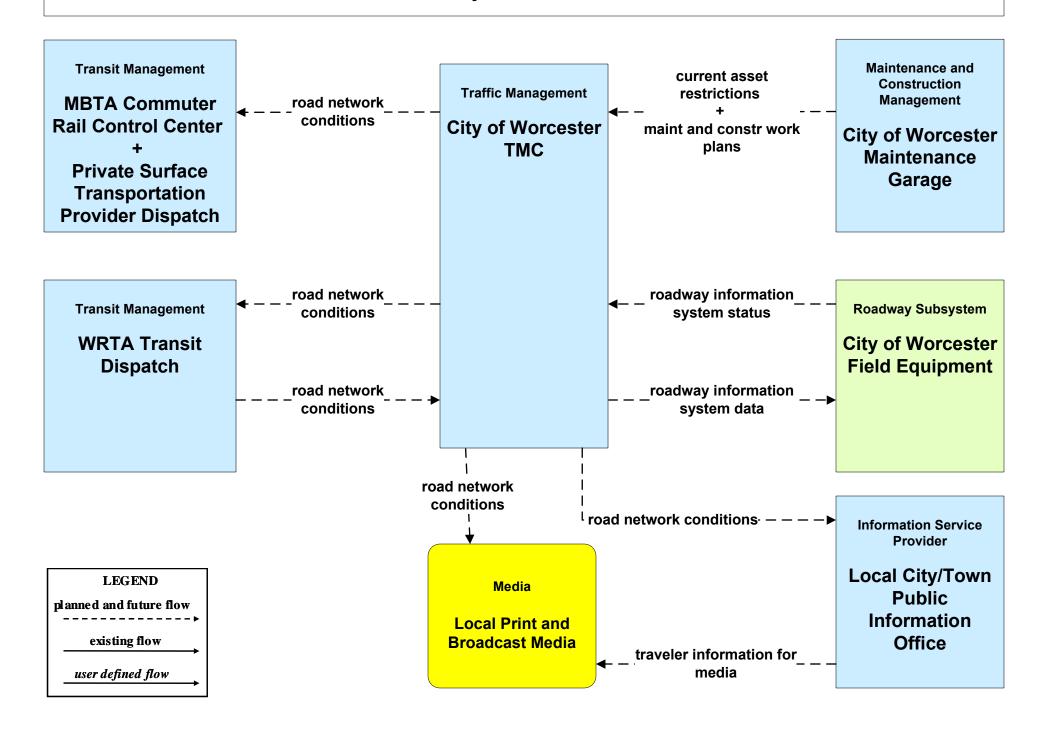

sit Traveler Information Private Ground Transportation Providers**





### ATIS02 - Interactive Traveler Information MART / Private Traveler Information Service Providers (Part 1 of 2)



## ATIS02 - Interactive Traveler Information MART / Private Traveler Information Service Providers (Part 2 of 2)



#### ATIS08 - Dynamic Ridesharing MassDOT



#### ATMS06 - Traffic Information Dissemination MassDOT - Highway Division (2 of 2)



LEGEND

planned and future flow

existing flow

user defined flow

MassDOT Highway Operations Center shall provide information dissemination services in the event the MassDOT - Highway District Offices / DTOC are closed or there is an outstanding emergency where it is deemed necessary to do so.

### ATMS06 - Traffic Information Dissemination City of Worcester



# ATMS06 - Traffic Information Dissemination City of Fitchburg



## ATMS06 - Traffic Information Dissemination City of Leominster



## ATMS08 - Incident Management MassDOT - Highway Division (EM to Transit)





## EM07 - Early Warning System City/Town/County Emergency Management Center (2 of 2)



#### EM08 - Disaster Response City/Town/County (2 of 2) (EM to Other EM, EM to TRMS)



## EM09 - Evacuation and Reentry Management MEMA (2 of 2) (EM to EM, EM to TRMS)



## MC04 - Weather Information Processing and Distribution National Weather Service (1 of 2)



#### MC04 - Weather Information Processing and Distribution MassDOT - Highway Division (1 of 2)



## MC10 - Maintenance and Construction Activity Coordination MassDOT - Highway Division (2 of 2)