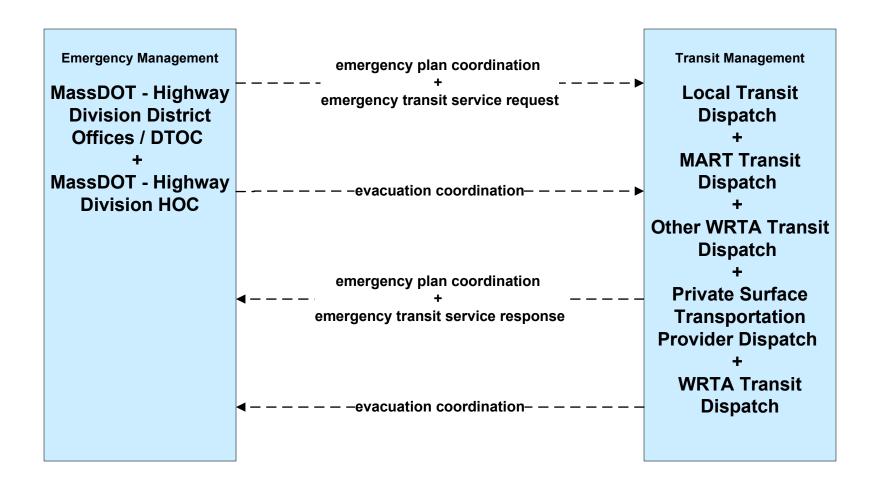

Traveler Information MART / Private Traveler Information Service Providers (Part 2 of 2)



#### ATIS08 - Dynamic Ridesharing MassDOT



#### ATMS06 - Traffic Information Dissemination MassDOT - Highway Division (2 of 2)



LEGEND

planned and future flow

existing flow

user defined flow

MassDOT Highway Operations Center shall provide information dissemination services in the event the MassDOT - Highway District Offices / DTOC are closed or there is an outstanding emergency where it is deemed necessary to do so.

### ATMS06 - Traffic Information Dissemination City of Worcester



# ATMS06 - Traffic Information Dissemination City of Fitchburg



## ATMS06 - Traffic Information Dissemination City of Leominster



## ATMS08 - Incident Management MassDOT - Highway Division (EM to Transit)





## EM07 - Early Warning System City/Town/County Emergency Management Center (2 of 2)



#### EM08 - Disaster Response City/Town/County (2 of 2) (EM to Other EM, EM to TRMS)



## EM09 - Evacuation and Reentry Management MEMA (2 of 2) (EM to EM, EM to TRMS)



## MC04 - Weather Information Processing and Distribution National Weather Service (1 of 2)



#### MC04 - Weather Information Processing and Distribution MassDOT - Highway Division (1 of 2)



## MC10 - Maintenance and Construction Activity Coordination MassDOT - Highway Division (2 of 2)