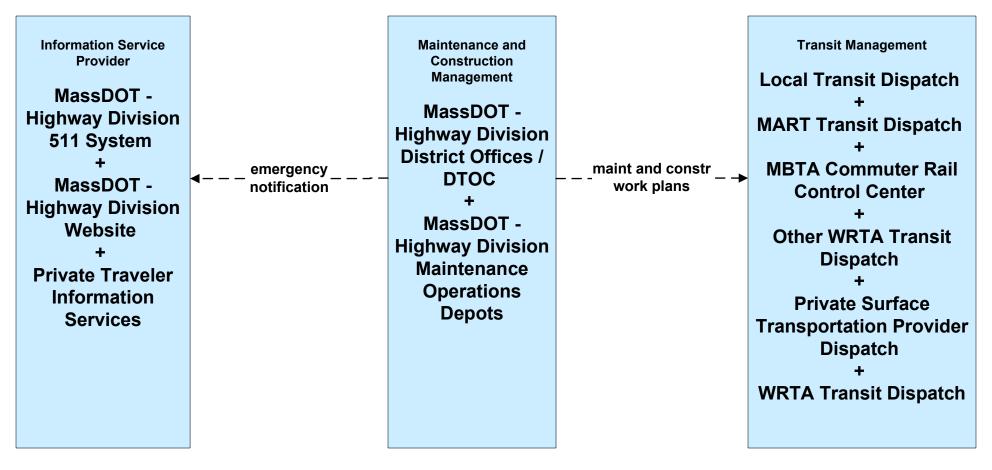

## MC10 - Maintenance and Construction Activity Coordination MassDOT - Highway Division (2 of 2)