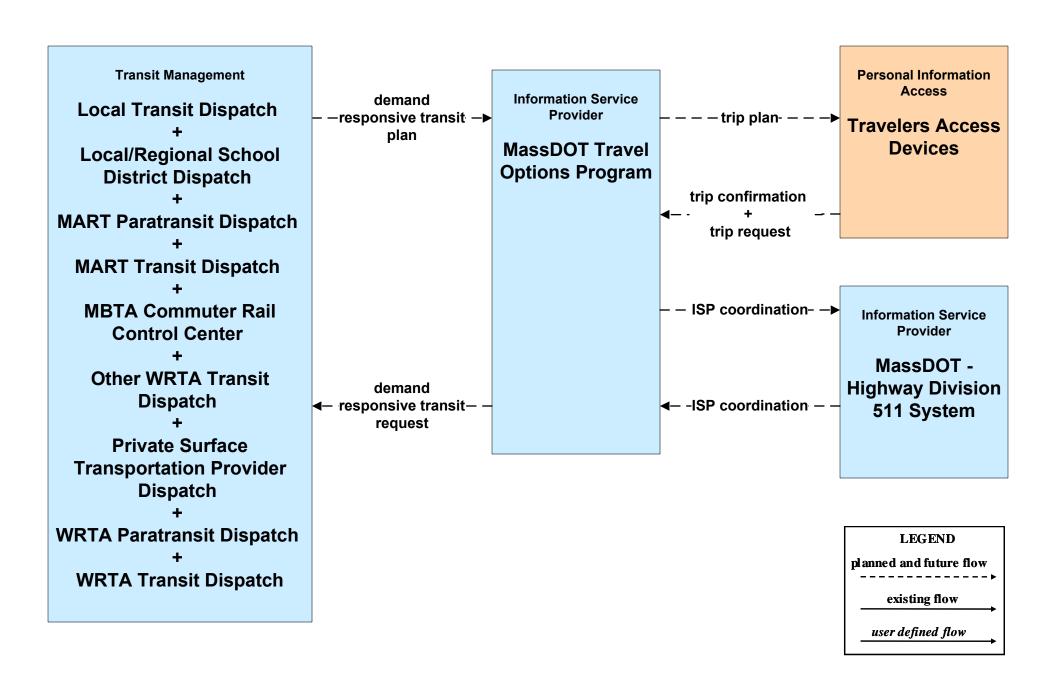

## **APTS01 - Transit Vehicle Tracking Regional Transit Authorities**





## **APTS02 - Transit Fixed-Route Operations Private Ground Transportation Providers**



# APTS05 - Transit Security City/Town/County



## **APTS07 - Multimodal Coordination MassDOT - Highway Division**





#### APTS07 - Multimodal Coordination MBTA





## **APTS08 - Transit Traveler Information Private Ground Transportation Providers**





### ATIS02 - Interactive Traveler Information MART / Private Traveler Information Service Providers (Part 1 of 2)



## ATIS02 - Interactive Traveler Information MART / Private Traveler Information Service Providers (Part 2 of 2)



#### ATIS08 - Dynamic Ridesharing MassDOT



#### ATMS06 - Traffic Information Dissemination MassDOT - Highway Division (2 of 2)



LEGEND

planned and future flow

existing flow

user defined flow

MassDOT Highway Operations Center shall provide information dissemination services in the event the MassDOT - Highway District Offices / DTOC are closed or there is an outstanding emergency where it is deemed necessary to do so.

### ATMS06 - Traffic Information Dissemination City of Worcester



# ATMS06 - Traffic Information Dissemination City of Fitchburg



## ATMS06 - Traffic Information Dissemination City of Leominster



## ATMS08 - Incident Management MassDOT - Highway Division (EM to Transit)





## EM07 - Early Warning System City/Town/County Emergency Management Center (2 of 2)



#### EM08 - Disaster Response City/Town/Coun