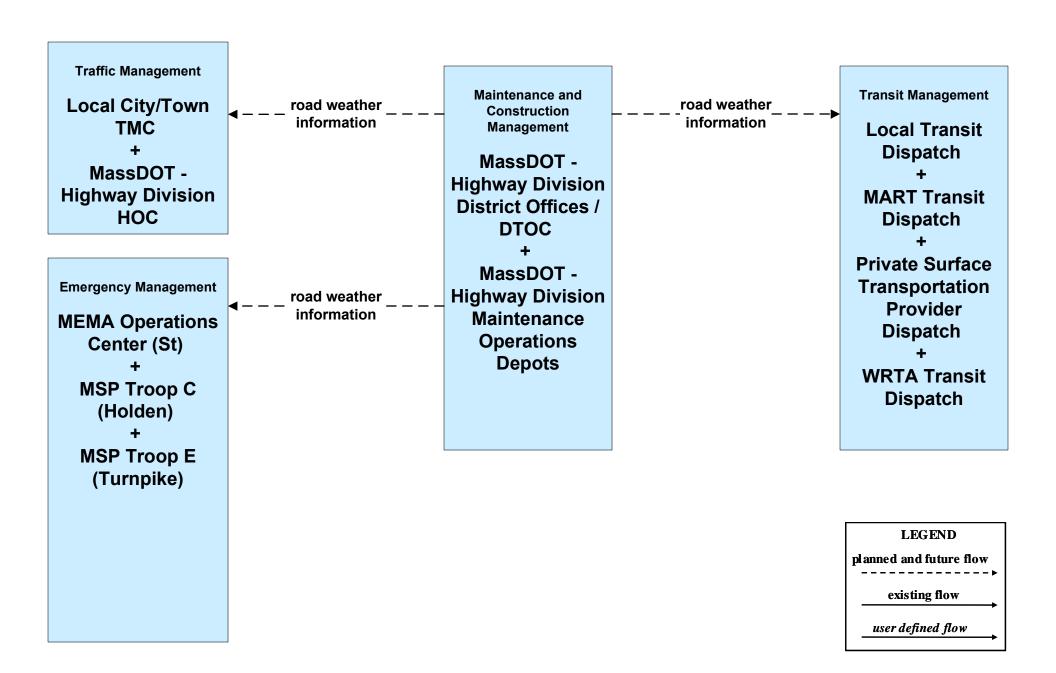

#### MC04 - Weather Information Processing and Distribution MassDOT - Highway Division (1 of 2)