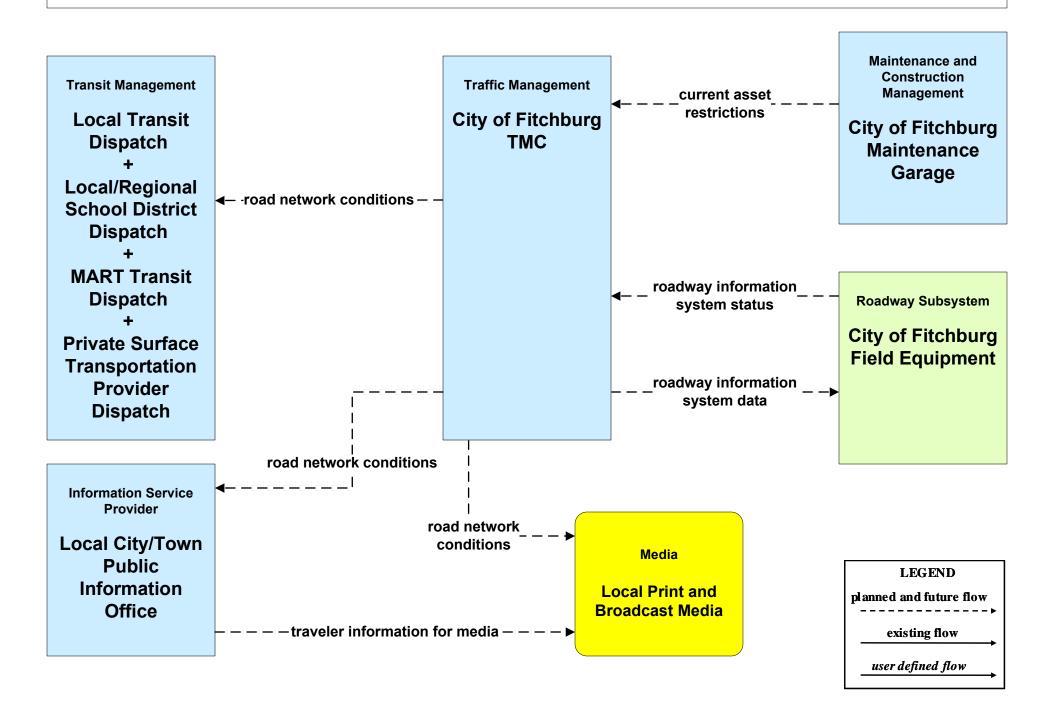

### ATIS02 - Interactive Traveler Information MART / Private Traveler Information Service Providers (Part 1 of 2)



## ATIS02 - Interactive Traveler Information MART / Private Traveler Information Service Providers (Part 2 of 2)



#### ATIS08 - Dynamic Ridesharing MassDOT



#### ATMS06 - Traffic Information Dissemination MassDOT - Highway Division (2 of 2)



LEGEND

planned and future flow

existing flow

user defined flow

MassDOT Highway Operations Center shall provide information dissemination services in the event the MassDOT - Highway District Offices / DTOC are closed or there is an outstanding emergency where it is deemed necessary to do so.

### ATMS06 - Traffic Information Dissemination City of Worcester



# ATMS06 - Traffic Information Dissemination City of Fitchburg



## ATMS06 - Traffic Information Dissemination City of Leominster



## ATMS08 - Incident Management MassDOT - Highway Division (EM to Transit)





## EM07 - Early Warning System City/Town/County Emergency Management Center (2 of 2)



#### EM08 - Disaster Response City/Town/County (2 of 2) (EM to Other EM, EM to TRMS)



## EM09 - Evacuation and Reentry Management MEMA (2 of 2) (EM to EM, EM to TRMS)



## MC04 - Weather Information Processing and Distribution National Weather Service (1 of 2)



#### MC04 - Weather Information Processing and Distribution MassDOT - Highway Division (1 of 2)



## MC10 - Maintenance and Construction Activity Coordination MassDOT - Highway Division (2 of 2)