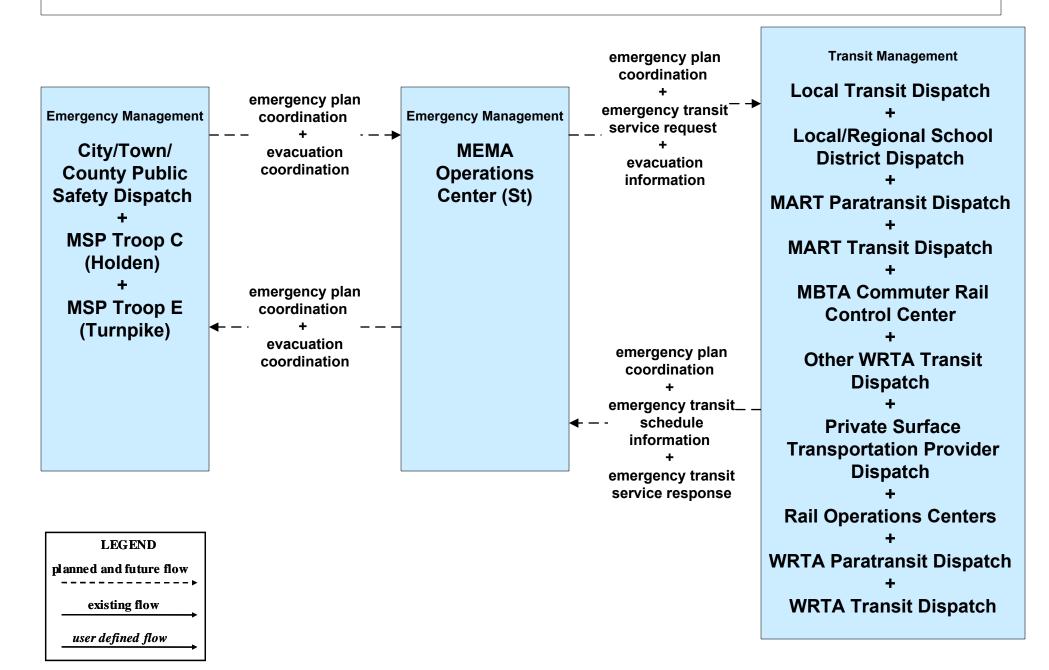

## EM09 - Evacuation and Reentry Management MEMA (2 of 2) (EM to EM, EM to TRMS)