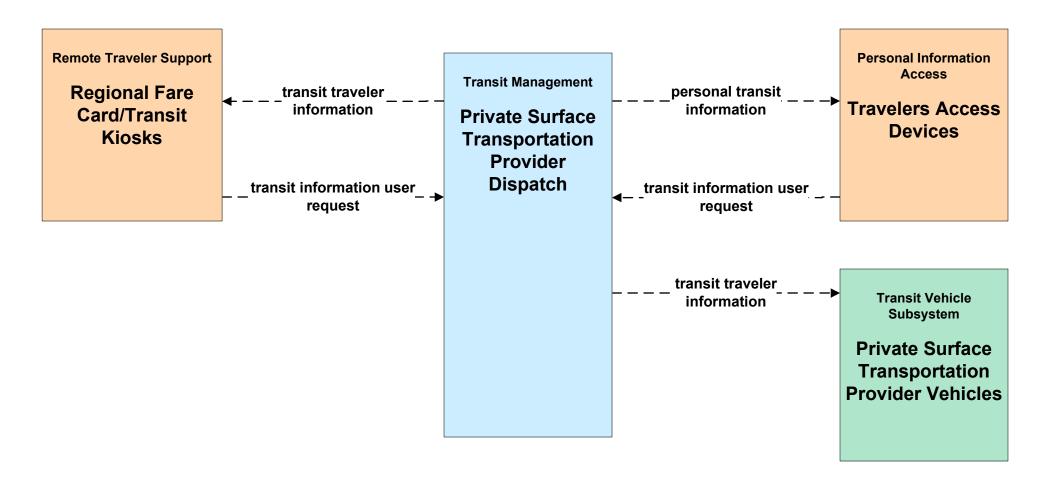

## **APTS08 - Transit Traveler Information Private Ground Transportation Providers**