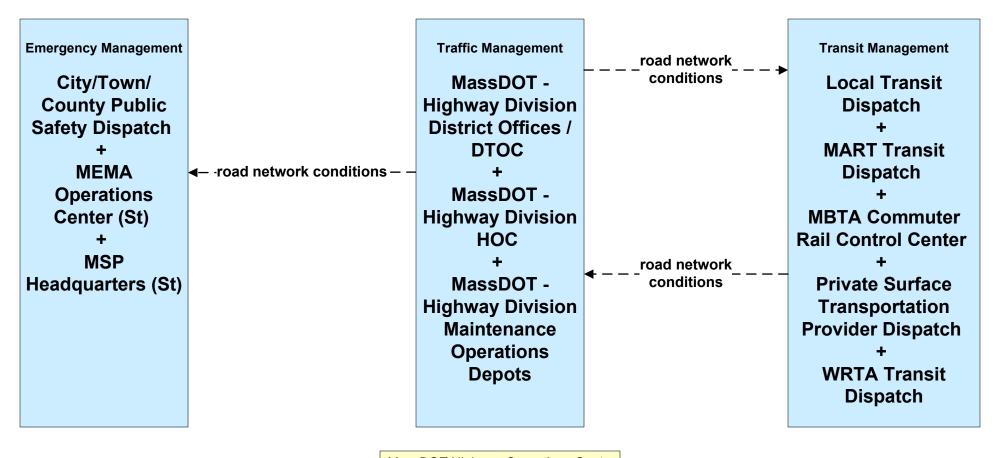

## **APTS01 - Transit Vehicle Tracking Regional Transit Authorities**





## **APTS02 - Transit Fixed-Route Operations Private Ground Transportation Providers**



# APTS05 - Transit Security City/Town/County



## **APTS07 - Multimodal Coordination MassDOT - Highway Division**





#### APTS07 - Multimodal Coordination MBTA





## **APTS08 - Transit Traveler Information Private Ground Transportation Providers**





### ATIS02 - Interactive Traveler Information MART / Private Traveler Information Service Providers (Part 1 of 2)



## ATIS02 - Interactive Traveler Information MART / Private Traveler Information Service Providers (Part 2 of 2)



#### ATIS08 - Dynamic Ridesharing MassDOT



#### ATMS06 - Traffic Information Dissemination MassDOT - Highway Division (2 of 2)



LEGEND

planned and future flow

existing flow

user defined flow

MassDOT Highway Operations Center shall provide information dissemination services in the event the MassDOT - Highway District Offices / DTOC are closed or there is an outstanding emergency where it is deemed necessary to do so.

### ATMS06 - Traffic Information Dissemination City of Worcester



# ATMS06 - Traffic Information Dissemination City of Fitchburg



## ATMS06 - Traffic Information Dissemination City of Leominster



## ATMS08 - Incident Management MassDOT - Highway Division (EM to Transit)





## EM07 - Early Warning System City/Town/County Emergency Management Center (2 of 2)



#### EM08 - Disaster Response City/Town/County (2 of 2) (EM to Other EM, EM to TRMS)



## EM09 - Evacuation and Reentry Management