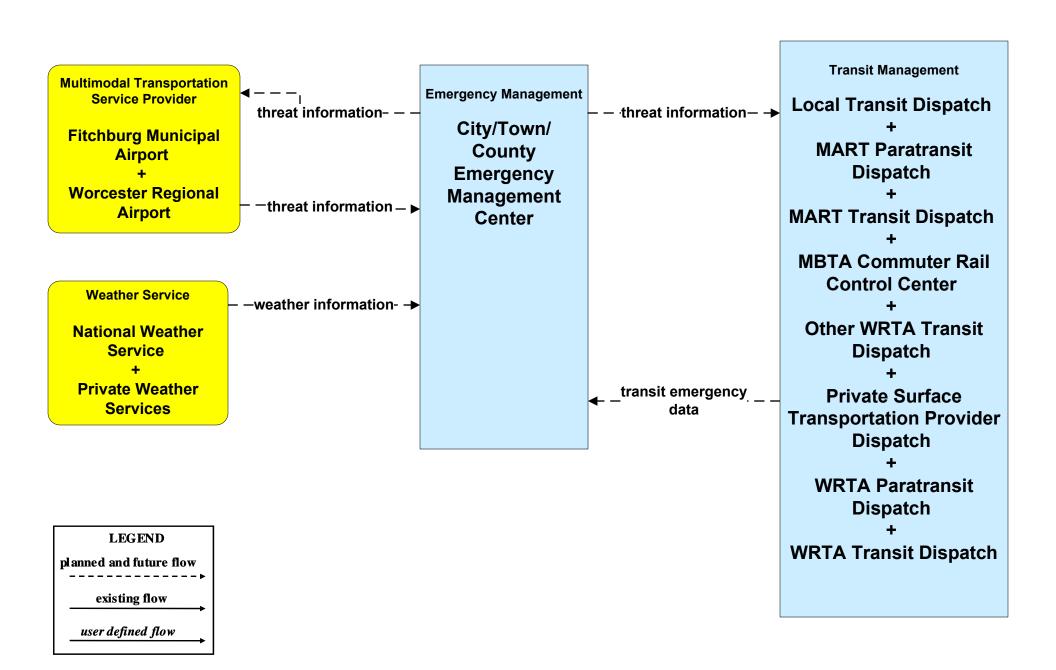

## EM07 - Early Warning System City/Town/County Emergency Management Center (2 of 2)