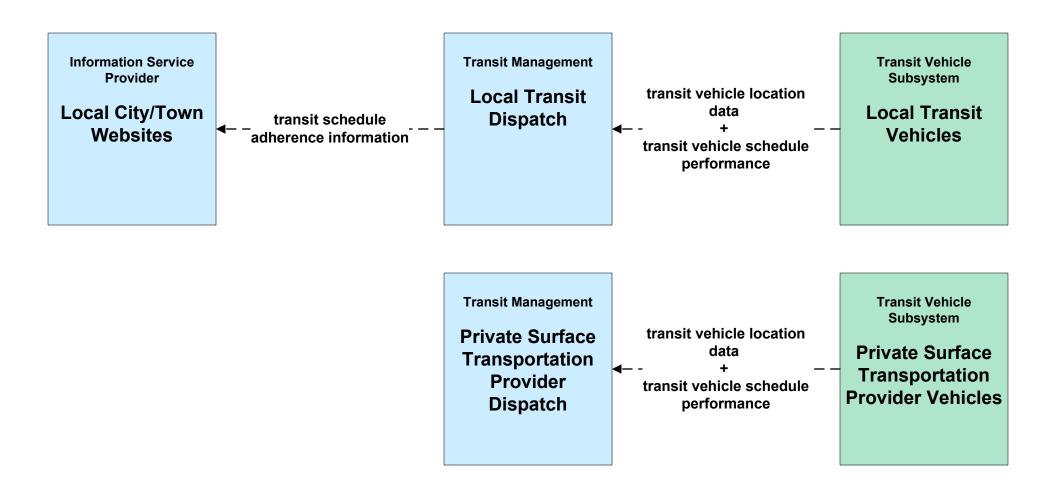

## **APTS02 - Transit Fixed-Route Operations Private Ground Transportation Providers**