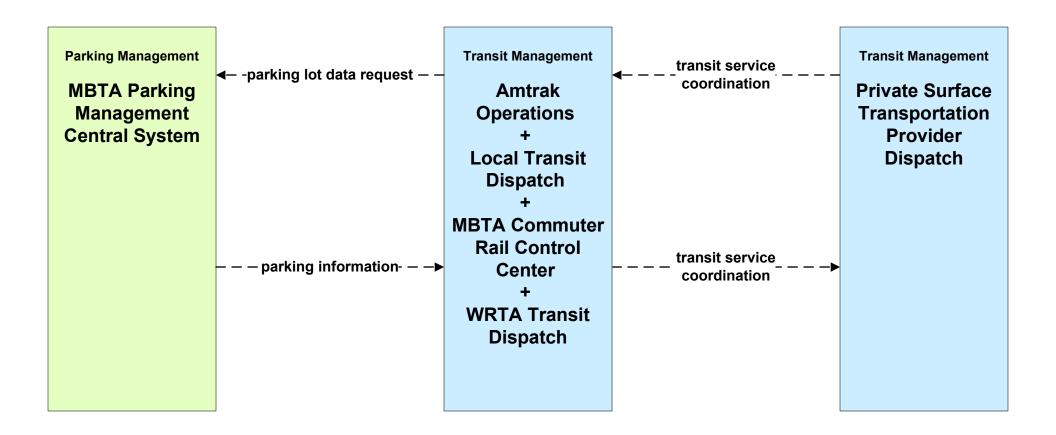

## **APTS01 - Transit Vehicle Tracking Regional Transit Authorities**





## **APTS02 - Transit Fixed-Route Operations Private Ground Transportation Providers**



# APTS05 - Transit Security City/Town/County



## **APTS07 - Multimodal Coordination MassDOT - Highway Division**





#### APTS07 - Multimodal Coordination MBTA





## **APTS08 - Transit Traveler Information Private Ground Transportation Providers**





### ATIS02 - Interactive Traveler Information MART / Private Traveler Information Service Providers (Part 1 of 2)



## ATIS02 - Interactive Traveler Information MART / Private Traveler Information Service Providers (Part 2 of 2)



#### ATIS08 - Dynamic Ridesharing MassDOT



#### ATMS06 - Traffic Information Dissemination MassDOT - Highway Division (2 of 2)



LEGEND

planned and future flow

existing flow

user defined flow

MassDOT Highway Operations Center shall provide information dissemination services in the event the MassDOT - Highway District Offices / DTOC are closed or there is an outstanding emergency where it is deemed necessary to do so.

### ATMS06 - Traffic Information Disseminati