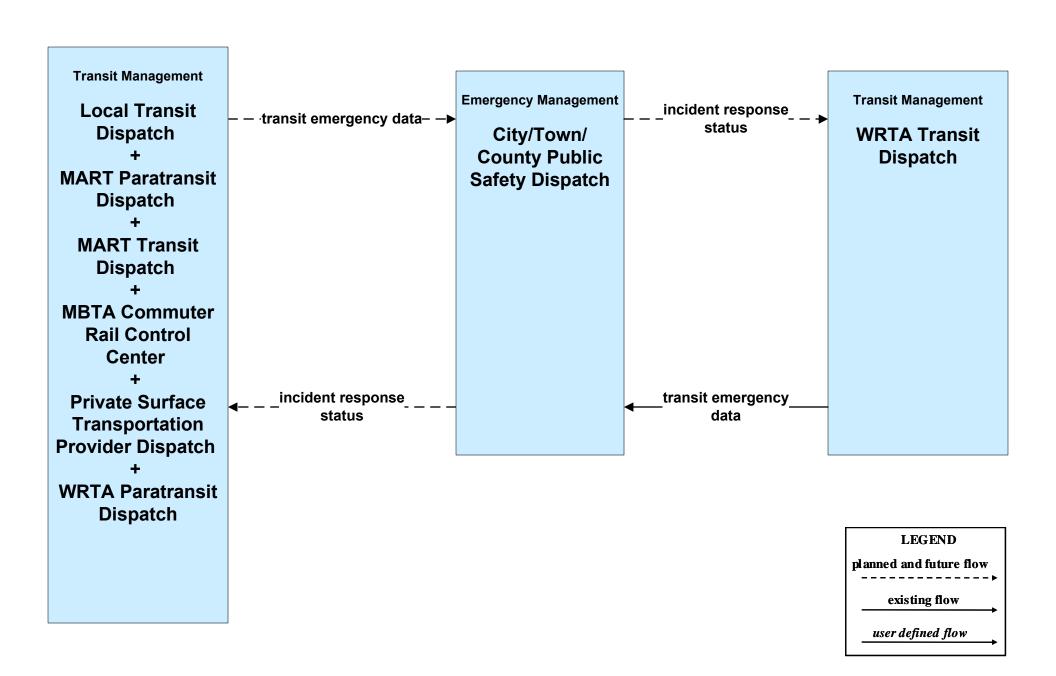

## **APTS01 - Transit Vehicle Tracking Regional Transit Authorities**





## **APTS02 - Transit Fixed-Route Operations Private Ground Transportation Providers**



# APTS05 - Transit Security City/Town/County



## **APTS07 - Multimodal Coordination MassDOT - Highway Division**





#### APTS07 - Multimodal Coordination MBTA





## **APTS08 - Transit Traveler Information Private Ground Transportation Providers**





### ATIS02 - Interactive Traveler Information MART / Private Traveler Information Service Providers (Part 1 of 2)



## ATIS02 - Interactive Traveler Information MART / Private Traveler Information Service Providers (Part 2 of 2)



#### ATIS08 - Dynamic Ridesharing MassDOT



#### ATMS06 - Traffic Information Dissemination MassDOT - Highway Division (2 of 2)



LEGEND

planned and future flow

existing flow

user defined flow

MassDOT Highway Operations Center shall provide information dissemination services in the event the MassDOT - Highway District Offices / DTOC are closed or