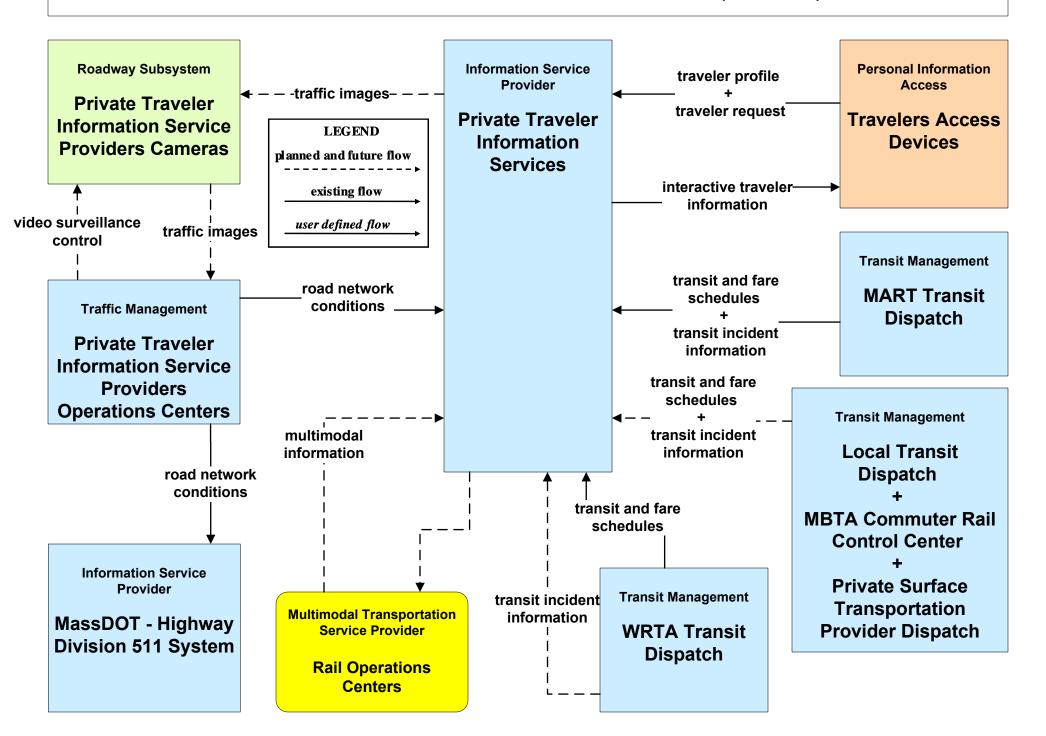

## **APTS08 - Transit Traveler Information Private Ground Transportation Providers**