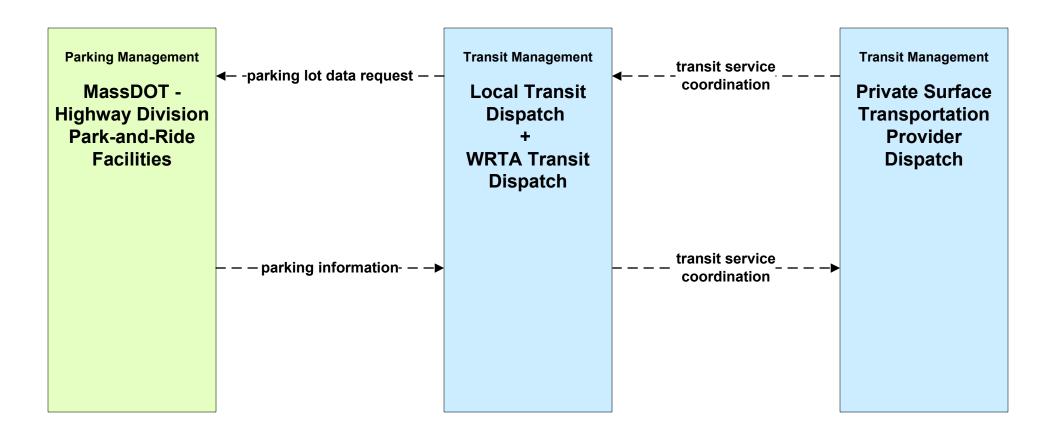

## **APTS01 - Transit Vehicle Tracking Regional Transit Authorities**





## **APTS02 - Transit Fixed-Route Operations Private Ground Transportation Providers**



# APTS05 - Transit Security City/Town/County



## **APTS07 - Multimodal Coordination MassDOT - Highway Division**





#### APTS07 - Multimodal Coordination MBTA





## **APTS08 - Transit Traveler Information Private Ground Transportation Providers**





### ATIS02 - Interactive Traveler Information MART / Private Traveler Information Service Providers (Part 1 of 2)



## ATIS02 - Interactive Traveler Information MART / Private Traveler Information Service Providers (Part 2 of 2)



#### ATIS08 - Dynamic Ridesharing MassDOT



#### ATMS06 - Traffic Information Dissemination MassDOT - Highway Division (2 of 2)



LEGEND

planned and future flow

existing flow

user defined flow

MassDOT Highway Operations Center shall provide information dissemination services in the event the MassDOT - Highway District Offices / DTOC are closed or there is an outstanding emergency where it is deemed necessary to do s