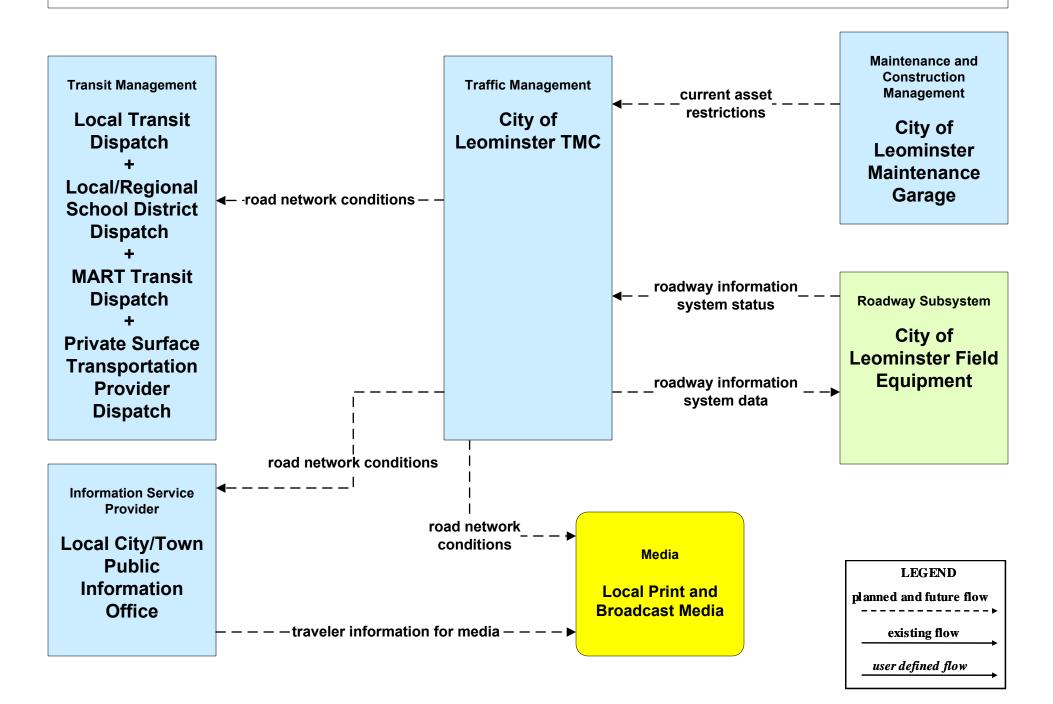

raveler Information Service Providers (Part 1 of 2)



## ATIS02 - Interactive Traveler Information MART / Private Traveler Information Service Providers (Part 2 of 2)



#### ATIS08 - Dynamic Ridesharing MassDOT



#### ATMS06 - Traffic Information Dissemination MassDOT - Highway Division (2 of 2)



LEGEND

planned and future flow

existing flow

user defined flow

MassDOT Highway Operations Center shall provide information dissemination services in the event the MassDOT - Highway District Offices / DTOC are closed or there is an outstanding emergency where it is deemed necessary to do so.

### ATMS06 - Traffic Information Dissemination City of Worcester



# ATMS06 - Traffic Information Dissemination City of Fitchburg



## ATMS06 - Traffic Information Dissemination City of Leominster



## ATMS08 - Incident Management MassDOT - Highway Division (EM to Transit)





## EM07 - Early Warning System City/Town/County Emergency Management Center (2 of 2)



#### EM08 - Disaster Response City/Town/County (2 of 2) (EM to Other EM, EM to TRMS)



## EM09 - Evacuation and Reentry Management MEMA (2 of 2) (EM to EM, EM to TRMS)



## MC04 - Weather Information Processing and Distribution National Weather Service (1 of 2)



#### MC04 - Weather Information Processing and Distribution MassDOT - Highway Division (1 of 2)



## MC10 - Maintenance and Construction Activity Coordination MassDOT - Highway Division (2 of 2)