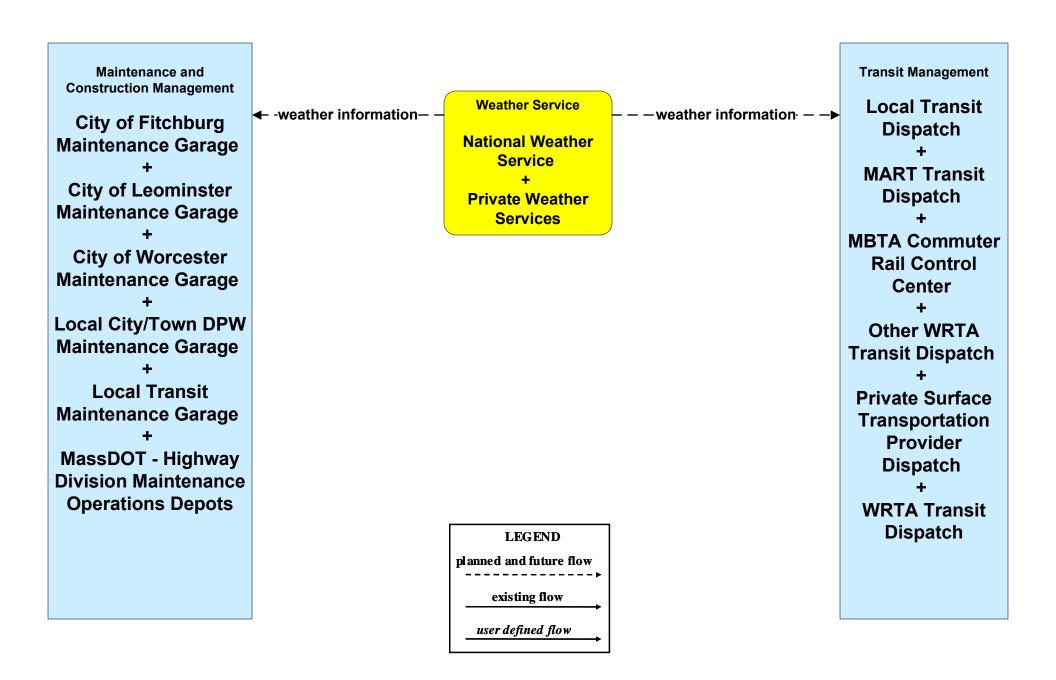

## MC04 - Weather Information Processing and Distribution National Weather Service (1 of 2)

#### MC04 - Weather Information Processing and Distribution MassDOT - Highway Division (1 of 2)