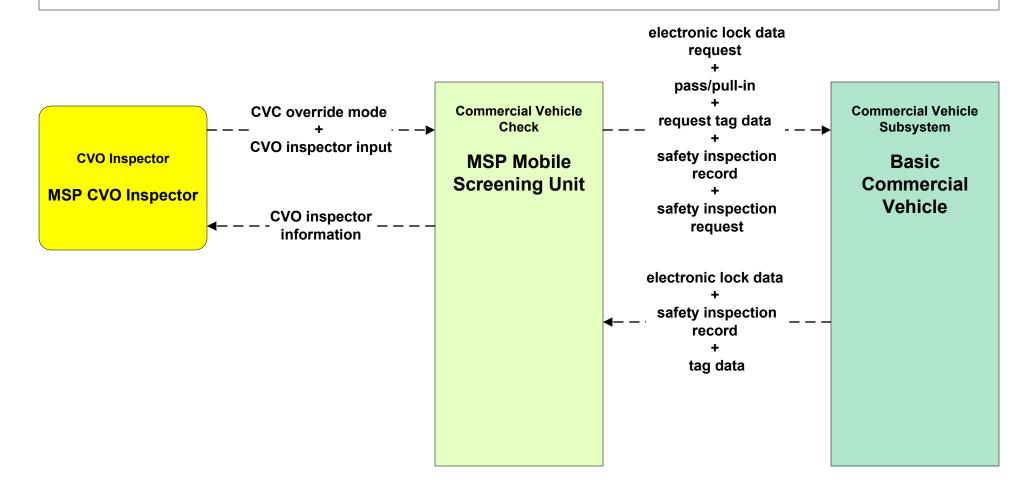

(TM to EM / ISP)





## ATMS08 - Incident Management MassDOT - Highway Division (TM to EM)



## ATMS08 - Incident Management City of Worcester (TM to EM)



# ATMS08 - Incident Management City of Fitchburg (TM to EM)



# ATMS08 - Incident Management City of Leominster (TM to EM)



# ATMS08 - Incident Management Local City/Town (TM to EM)



## ATMS08 - Incident Management MassDOT - Highway Division (EM to MCM)





# ATMS08 - Incident Management MSP (EM to MCM)





# ATMS08 - Incident Management Massachusetts State Police (EM to EV)





## ATMS08 - Incident Management Rail Operations Coordination



### ATMS10 - Electronic Toll Collection MassDOT - Highway Division (2 of 2)



#### ATMS21 - Roadway Closure Management MassDOT - Highway Division



### CVO07 - Roadside CVO Safety MSP





### EM01 - Emergency Response Coordination City/Town/County



# EM01 - Emergency Response Coordination MEMA Operations Center (St)





### EM01 - Emergency Response Coordination MSP





### EM01 - Emergency Response Coordination City/Town/County





### EM02 - Emergency Routing MSP



user defined flow

### EM03 - Mayday Support MSP Wireless Call Center





#### EM08 - Disaster Response City/Town/County (2 of 2) (EM to Other EM, EM to TRMS)



# EM09 - Evacuation and Reentry Management MEMA (2 of 2) (EM to EM, EM to TRMS)



## MC04 - Weather Information Processing and Distribution National Weather Service (2 of 2)



### MC04 - Weather Information Processing and Distribution MassDOT - Highway Division (1 of 2)



## MC04 - Weather Information Processing and Distribution Local Cit