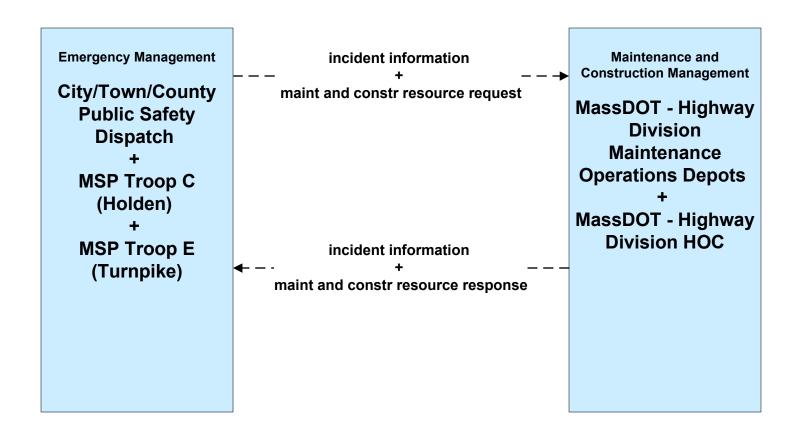

n outstanding emergency where it is deemed necessary to do so.

# ATMS06 - Traffic Information Dissemination City of Worcester (TM to EM / ISP)





# ATMS06 - Traffic Information Dissemination City of Fitchburg (TM to EM / ISP)





# ATMS06 - Traffic Information Dissemination City of Leominster (TM to EM / ISP)





# ATMS06 - Traffic Information Dissemination Local City/Town (TM to EM / ISP)





## ATMS08 - Incident Management MassDOT - Highway Division (TM to EM)



## ATMS08 - Incident Management City of Worcester (TM to EM)



# ATMS08 - Incident Management City of Fitchburg (TM to EM)



# ATMS08 - Incident Management City of Leominster (TM to EM)



# ATMS08 - Incident Management Local City/Town (TM to EM)



## ATMS08 - Incident Management MassDOT - Highway Division (EM to MCM)





# ATMS08 - Incident Management MSP (EM to MCM)





# ATMS08 - Incident Management Massachusetts State Police (EM to EV)





## ATMS08 - Incident Management Rail Operations Coordination



### ATMS10 - Electronic Toll Collection MassDOT - Highway Division (2 of 2)



#### ATMS21 - Roadway Closure Management MassDOT - Highway Division



### CVO07 - Roadside CVO Safety MSP





### EM01 - Emergency Response Coordination City/Town/County



# EM01 - Emergency Response Coordination MEMA Operations Center (St)





### EM01 - Emergency Response Coordination MSP





### EM01 - Emergency Response Coordination City/Town/County





### EM02 - Emergency Routing MSP



user defined flow

### EM03 - Mayday Support MSP Wireless Call Center





#### EM08 - Disaster Response City/Town/County (2