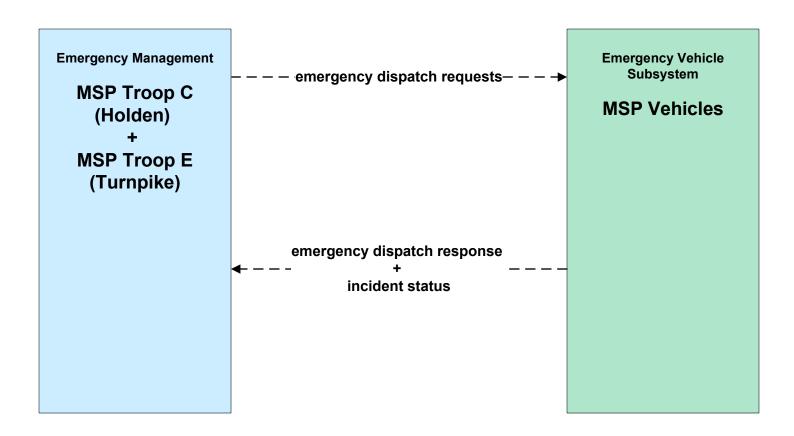

(TM to EM / ISP)





# ATMS06 - Traffic Information Dissemination City of Fitchburg (TM to EM / ISP)





# ATMS06 - Traffic Information Dissemination City of Leominster (TM to EM / ISP)





# ATMS06 - Traffic Information Dissemination Local City/Town (TM to EM / ISP)





## ATMS08 - Incident Management MassDOT - Highway Division (TM to EM)



## ATMS08 - Incident Management City of Worcester (TM to EM)



# ATMS08 - Incident Management City of Fitchburg (TM to EM)



# ATMS08 - Incident Management City of Leominster (TM to EM)



# ATMS08 - Incident Management Local City/Town (TM to EM)



## ATMS08 - Incident Management MassDOT - Highway Division (EM to MCM)





# ATMS08 - Incident Management MSP (EM to MCM)





# ATMS08 - Incident Management Massachusetts State Police (EM to EV)





## ATMS08 - Incident Management Rail Operations Coordination



### ATMS10 - Electronic Toll Collection MassDOT - Highway Division (2 of 2)



#### ATMS21 - Roadway Closure Management MassDOT - Highway Division



### CVO07 - Roadside CVO Safety MSP





### EM01 - Emergency Response Coordination City/Town/County



# EM01 - Emergency Response Coordination MEMA Operations Center (St)





### EM01 - Emergency Response Coordination MSP





### EM01 - Emergency Response Coordination City/Town/County





### EM02 - Emergency Routing MSP



user defined flow

### EM03 - Mayday Support MSP Wireless Call Center





#### EM08 - Disaster Response City/Town/County (2 of 2) (EM to Other EM, EM to TRMS)



# EM09 - Evacuation and Reentry Management MEMA (2 of 2) (EM to EM, EM to TRMS)



## MC