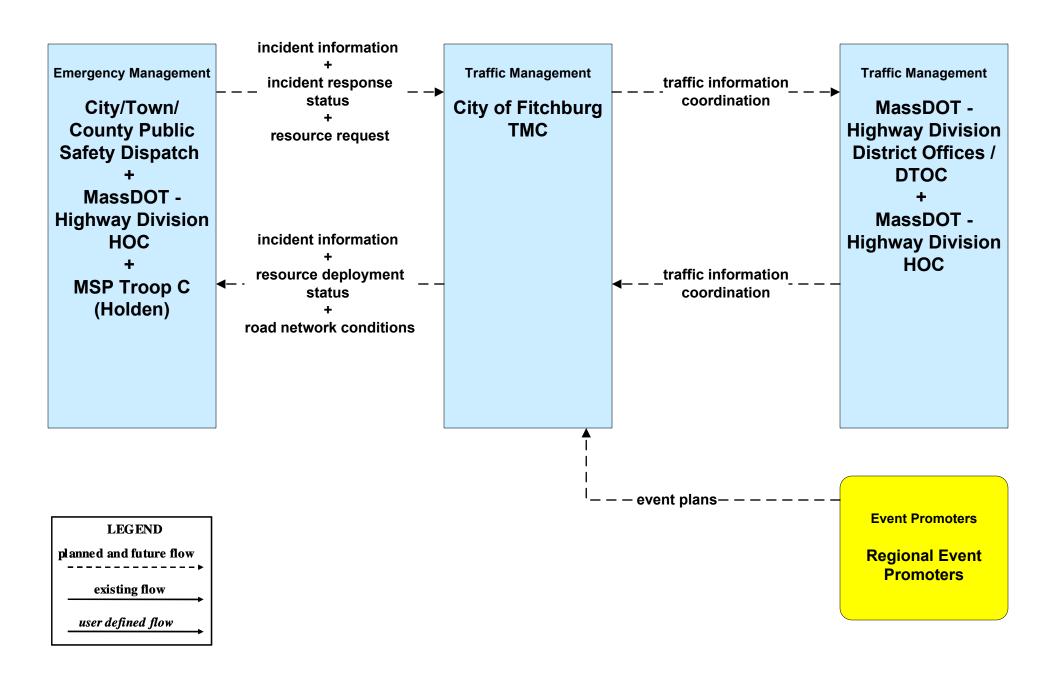

xisting flow

user defined flow

MassDOT Highway Operations Center shall provide information dissemination services in the event the MassDOT - Highway District Offices / DTOC are closed or there is an outstanding emergency where it is deemed necessary to do so.

# ATMS06 - Traffic Information Dissemination City of Worcester (TM to EM / ISP)





# ATMS06 - Traffic Information Dissemination City of Fitchburg (TM to EM / ISP)





# ATMS06 - Traffic Information Dissemination City of Leominster (TM to EM / ISP)





# ATMS06 - Traffic Information Dissemination Local City/Town (TM to EM / ISP)





## ATMS08 - Incident Management MassDOT - Highway Division (TM to EM)



## ATMS08 - Incident Management City of Worcester (TM to EM)



# ATMS08 - Incident Management City of Fitchburg (TM to EM)



# ATMS08 - Incident Management City of Leominster (TM to EM)



# ATMS08 - Incident Management Local City/Town (TM to EM)



## ATMS08 - Incident Management MassDOT - Highway Division (EM to MCM)





# ATMS08 - Incident Management MSP (EM to MCM)





# ATMS08 - Incident Management Massachusetts State Police (EM to EV)





## ATMS08 - Incident Management Rail Operations Coordination



### ATMS10 - Electronic Toll Collection MassDOT - Highway Division (2 of 2)



#### ATMS21 - Roadway Closure Management MassDOT - Highway Division



### CVO07 - Roadside CVO Safety MSP





### EM01 - Emergency Response Coordination City/Town/County



# EM01 - Emergency Response Coordination MEMA Operations Center (St)





### EM01 - Emergency Response Coordination MSP





### EM01 - Emergency Respon