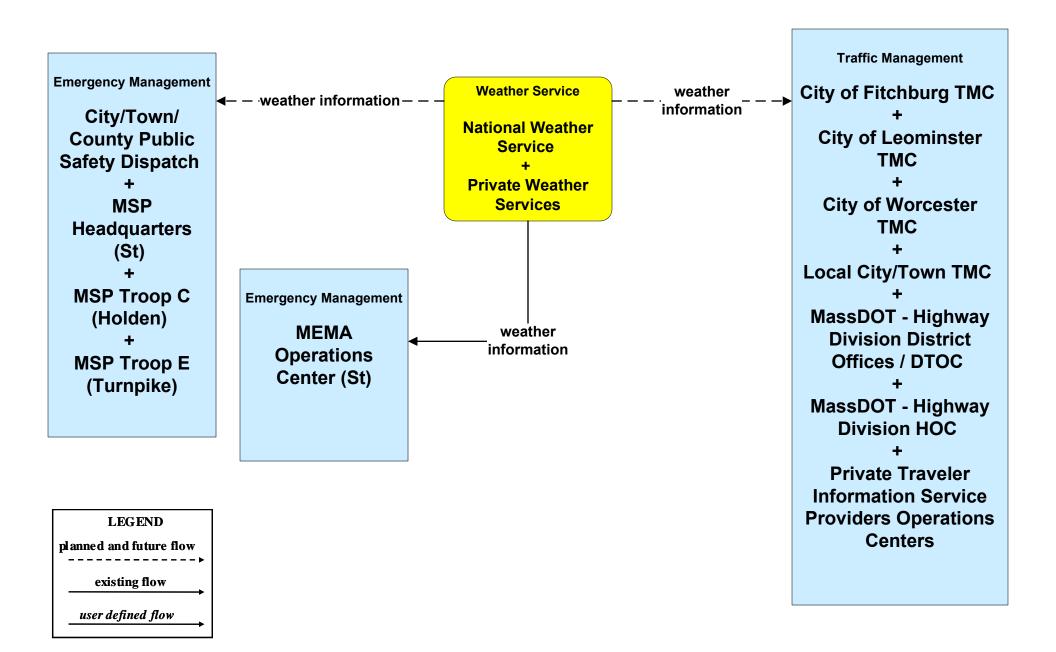

## MC04 - Weather Information Processing and Distribution National Weather Service (2 of 2)

### MC04 - Weather Information Processing and Distribution MassDOT - Highway Division (1 of 2)

## MC04 - Weather Information Processing and Distribution Local City/Town