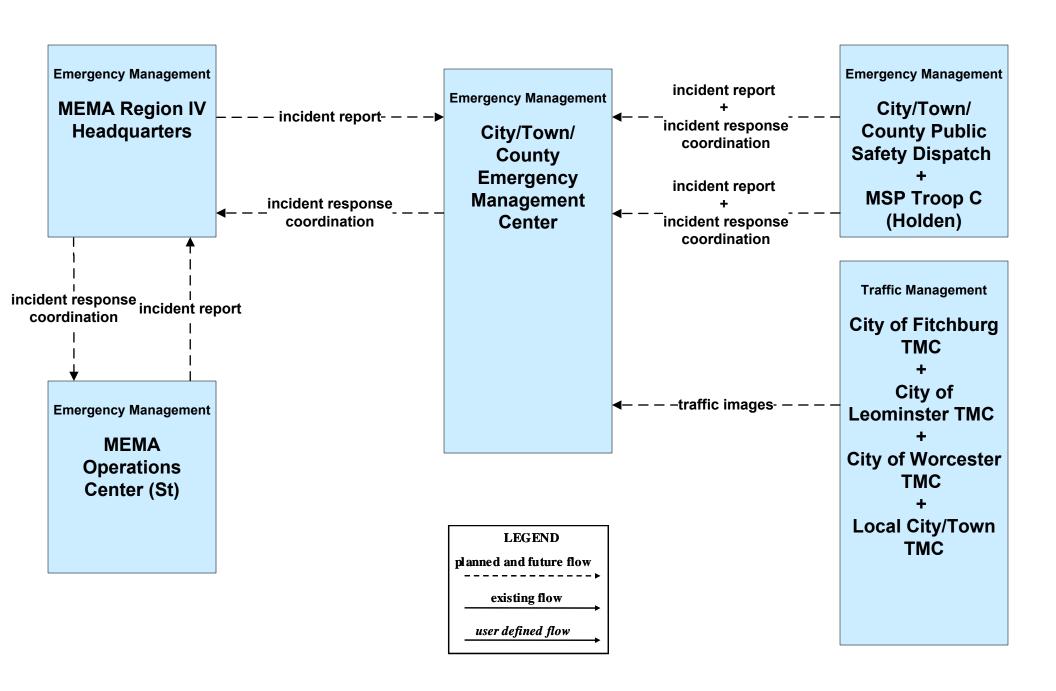

### EM01 - Emergency Response Coordination City/Town/County

# EM01 - Emergency Response Coordination MEMA Operations Center (St)

### EM01 - Emergency Response Coordination MSP