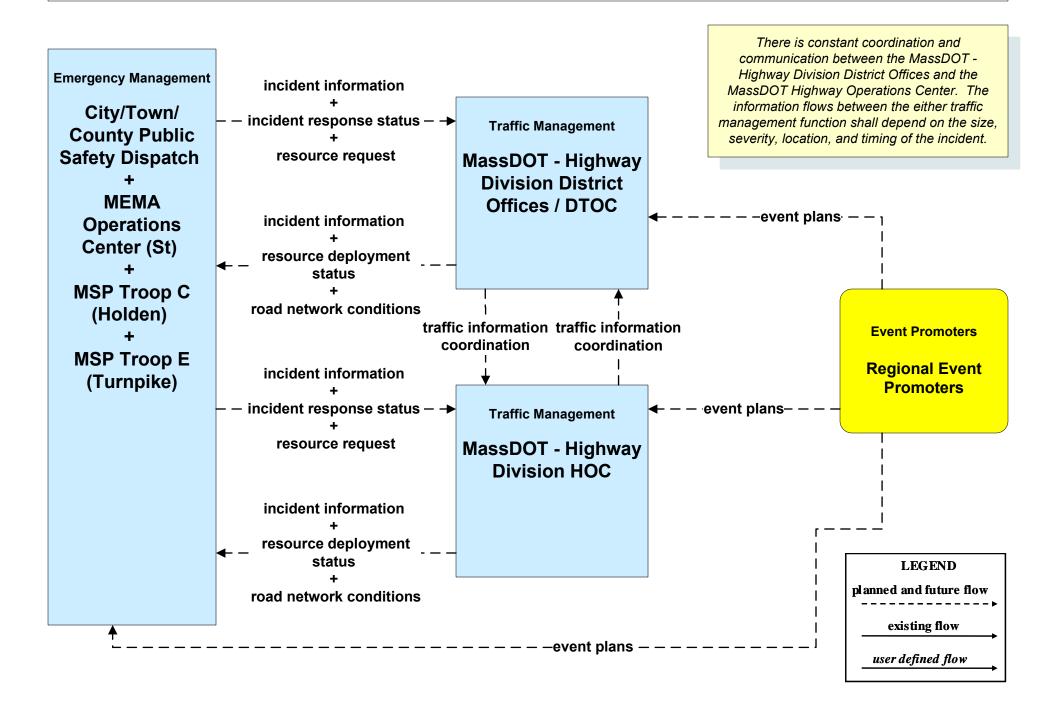

P





### ATMS06 - Traffic Information Dissemination MassDOT - Highway Division (2 of 2)



LEGEND

planned and future flow

existing flow

user defined flow

MassDOT Highway Operations Center shall provide information dissemination services in the event the MassDOT - Highway District Offices / DTOC are closed or there is an outstanding emergency where it is deemed necessary to do so.

# ATMS06 - Traffic Information Dissemination City of Worcester (TM to EM / ISP)





# ATMS06 - Traffic Information Dissemination City of Fitchburg (TM to EM / ISP)





# ATMS06 - Traffic Information Dissemination City of Leominster (TM to EM / ISP)





# ATMS06 - Traffic Information Dissemination Local City/Town (TM to EM / ISP)





## ATMS08 - Incident Management MassDOT - Highway Division (TM to EM)



## ATMS08 - Incident Management City of Worcester (TM to EM)



# ATMS08 - Incident Management City of Fitchburg (TM to EM)



# ATMS08 - Incident Management City of Leominster (TM to EM)



# ATMS08 - Incident Management Local City/Town (TM to EM)



## ATMS08 - Incident Management MassDOT - Highway Division (EM to MCM)





# ATMS08 - Incident Management MSP (EM to MCM)





# ATMS08 - Incident Management Massachusetts State Police (EM to EV)





## ATMS08 - Incident Management Rail Operations Coordination



### ATMS10 - Electronic Toll Collection MassDOT - Highway Division (2 of 2)



#### ATMS21 - Roadway Closure Management MassDOT - Highway Division



### CVO07 - Roadside CVO Safety MSP





### EM01 - Emergency Response Coordination City/Town/County



# EM01 - Emergency Respons