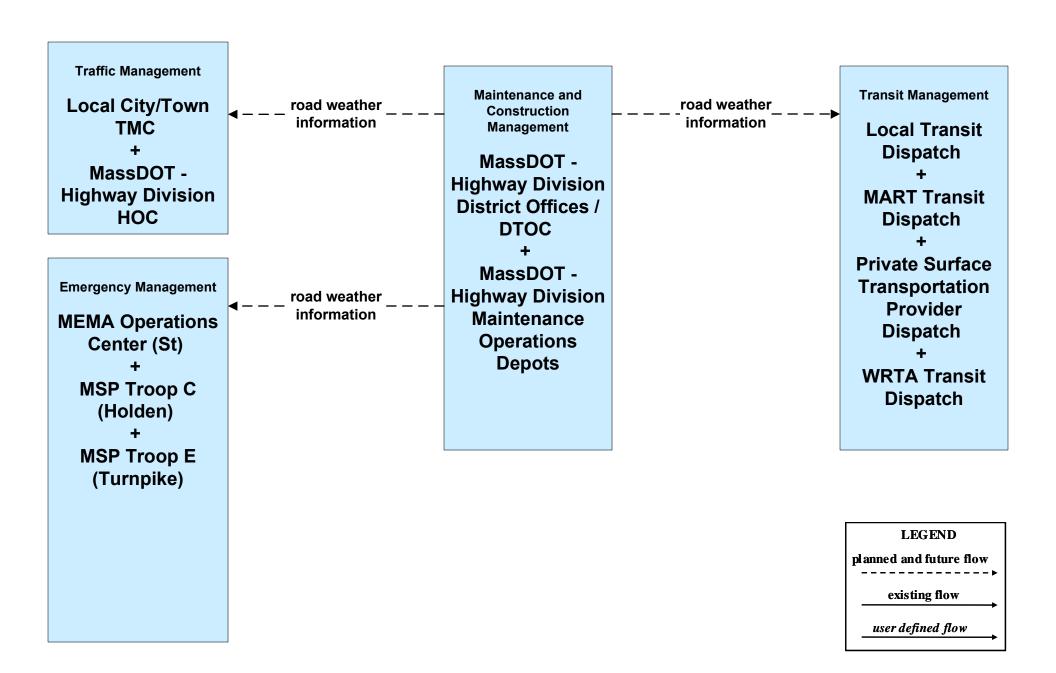

### MC10 - Maintenance and Construction Activity Coordination MassDOT - Highway Division (1 of 2)

### MC10 - Maintenance and Construction Activity Coordination City of Worcester (1 of 2)

### MC10 - Maintenance and Construction Activity Coordination City of Fitchburg (1 of 2)

### MC10 - Maintenance and Construction Activity Coordination City of Leominster (1 of 2)

# MC10 - Maintenance and Construction Activity Coordination Local City/Town (1 of 2)