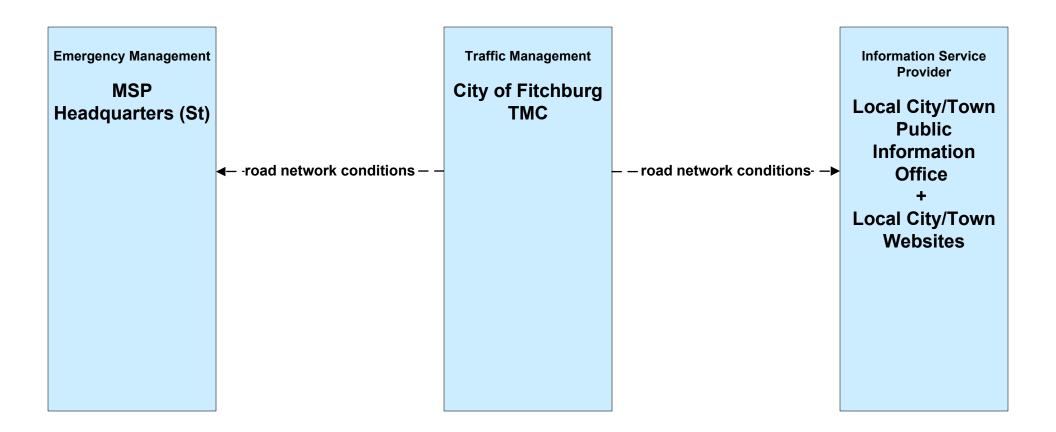

### AD1 - ITS Data Mart MassDOT - RMV Crash Report Database





### ATMS01 - Network Surveillance MSP





### ATMS06 - Traffic Information Dissemination MassDOT - Highway Division (2 of 2)



LEGEND

planned and future flow

existing flow

user defined flow

MassDOT Highway Operations Center shall provide information dissemination services in the event the MassDOT - Highway District Offices / DTOC are closed or there is an outstanding emergency where it is deemed necessary to do so.

# ATMS06 - Traffic Information Dissemination City of Worcester (TM to EM / ISP)





# ATMS06 - Traffic Information Dissemination City of Fitchburg (TM to EM / ISP)





# ATMS06 - Traffic Information Dissemination City of Leominster (TM to EM / ISP)





# ATMS06 - Traffic Information Dissemination Local City/Town (TM to EM / ISP)





## ATMS08 - Incident Management MassDOT - Highway Division (TM to EM)



## ATMS08 - Incident Management City of Worcester (TM to EM)



# ATMS08 - Incident Management City of Fitchburg (TM to EM)



# ATMS08 - Incident Management City of Leominster (TM to EM)



# ATMS08 - Incident Management Local City/Town (TM to EM)



## ATMS08 - Incident Management MassDOT - Highway Division (EM to MCM)





# ATMS08 - Incident Management MSP (EM to MCM)





# ATMS08 - Incident Management Massachusetts State Police (EM to EV)





## ATMS08 - Incident Management Rail Operations Coordination



### ATMS10 - Electronic Toll Collect