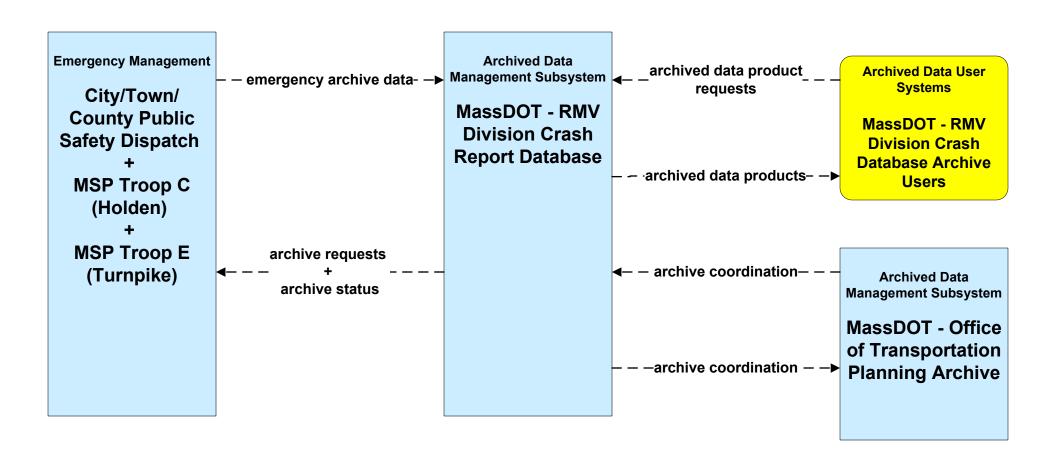

### AD1 - ITS Data Mart MassDOT - RMV Crash Report Database





### ATMS01 - Network Surveillance MSP





### ATMS06 - Traffic Information Dissemination MassDOT - Highway Division (2 of 2)



LEGEND

planned and future flow

existing flow

user defined flow

MassDOT Highway Operations Center shall provide information dissemination services in the event the MassDOT - Highway District Offices / DTOC are closed or there is an outstanding emergency where it is deemed necessary to do so.

# ATMS06 - Traffic Information Dissemination City of Worcester (TM to EM / ISP)





# ATMS06 - Traffic Information Dissemination City of Fitchburg (TM to EM / ISP)





# ATMS06 - Traffic Information Dissemination City of Leominster (TM to EM / ISP)





# ATMS06 - Traffic Information Dissemination Local City/Town (TM to EM / ISP)





## ATMS08 - Incident Management