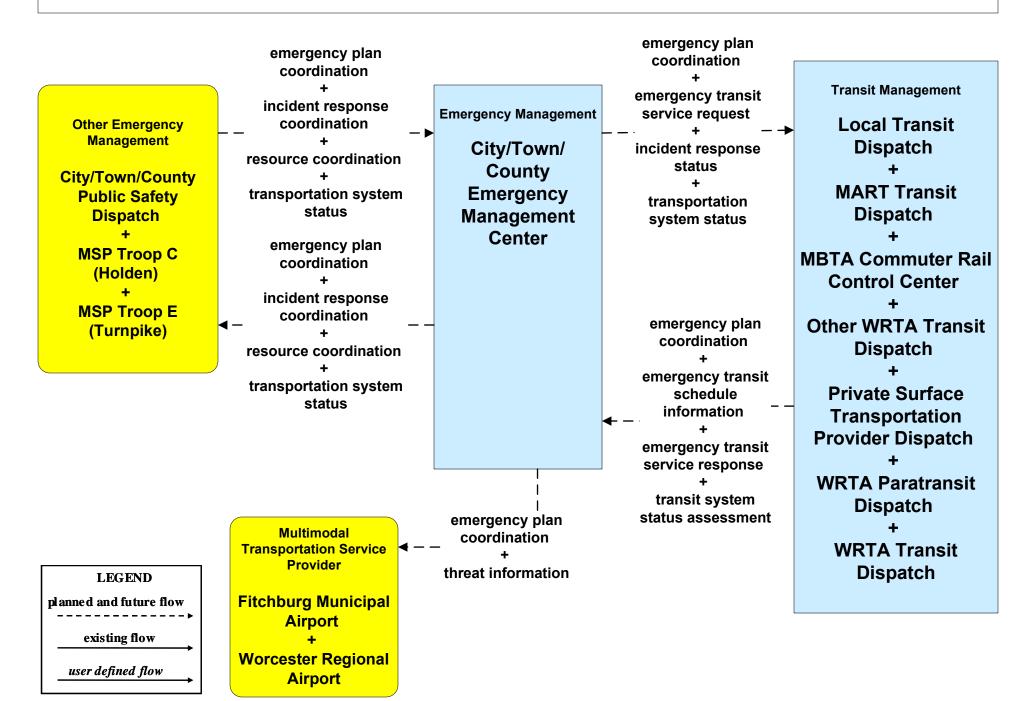

#### EM08 - Disaster Response City/Town/County (2 of 2) (EM to Other EM, EM to TRMS)