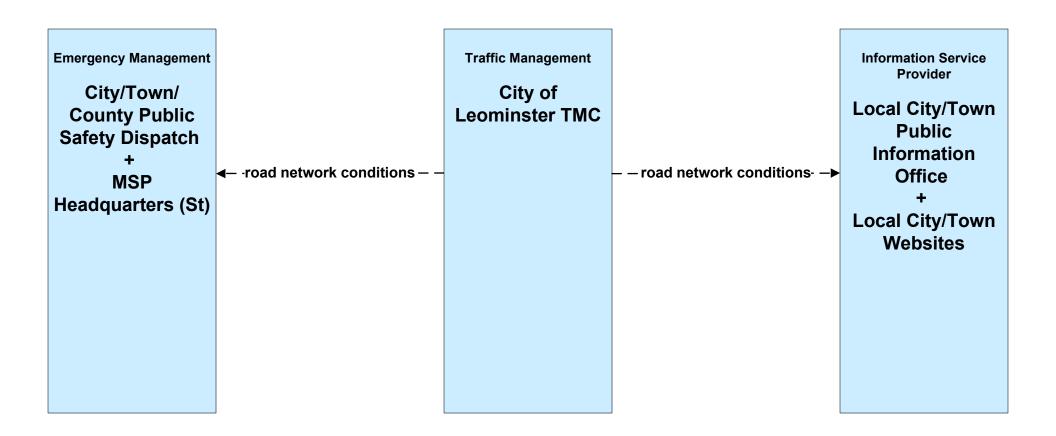

# ATMS06 - Traffic Information Dissemination City of Leominster (TM to EM / ISP)