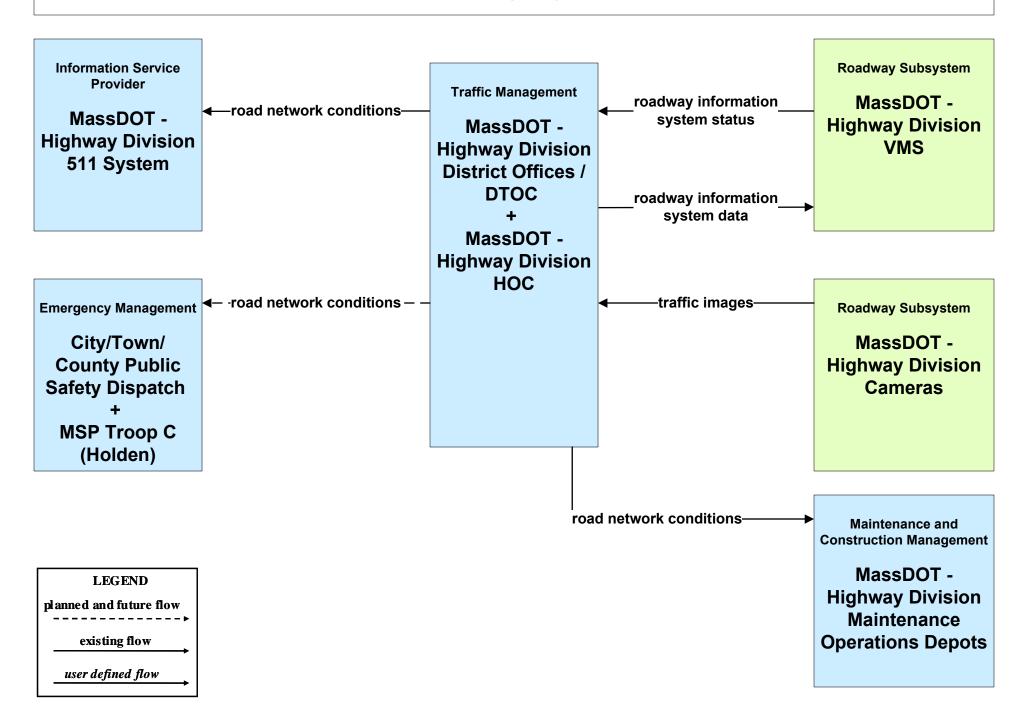

### ATMS06 - Traffic Information Dissemination MassDOT - Highway Division (2 of 2)

LEGEND

planned and future flow

existing flow

user defined flow

MassDOT Highway Operations Center shall provide information dissemination services in the event the MassDOT - Highway District Offices / DTOC are closed or there is an outstanding emergency where it is deemed necessary to do so.