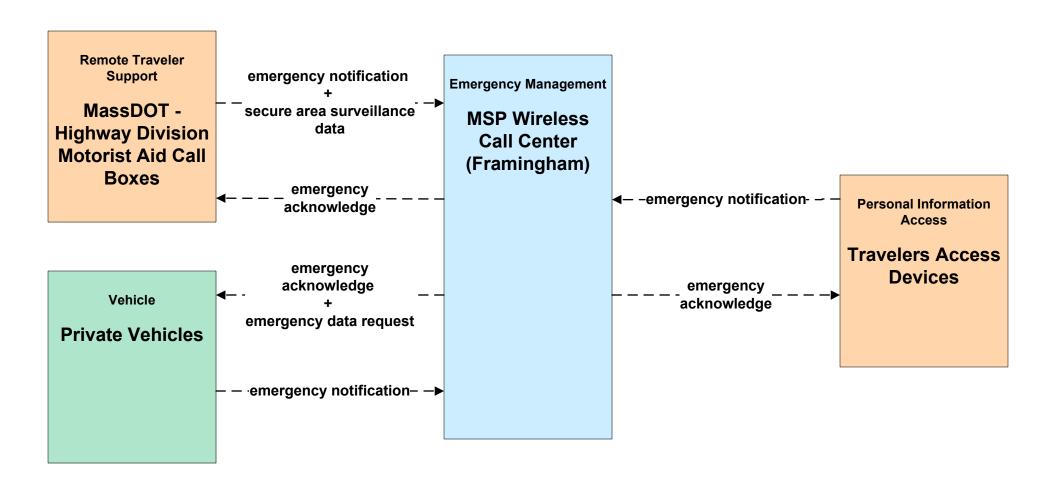

nt Management MassDOT - Highway Division (EM to MCM)





# ATMS08 - Incident Management MSP (EM to MCM)





# ATMS08 - Incident Management Massachusetts State Police (EM to EV)





## ATMS08 - Incident Management Rail Operations Coordination



### ATMS10 - Electronic Toll Collection MassDOT - Highway Division (2 of 2)



#### ATMS21 - Roadway Closure Management MassDOT - Highway Division



### CVO07 - Roadside CVO Safety MSP





### EM01 - Emergency Response Coordination City/Town/County



# EM01 - Emergency Response Coordination MEMA Operations Center (St)





### EM01 - Emergency Response Coordination MSP





### EM01 - Emergency Response Coordination City/Town/County





### EM02 - Emergency Routing MSP



user defined flow

### EM03 - Mayday Support MSP Wireless Call Center





#### EM08 - Disaster Response City/Town/County (2 of 2) (EM to Other EM, EM to TRMS)



# EM09 - Evacuation and Reentry Management MEMA (2 of 2) (EM to EM, EM to TRMS)



## MC04 - Weather Information Processing and Distribution National Weather Service (2 of 2)



### MC04 - Weather Information Processing and Distribution MassDOT - Highway Division (1 of 2)



## MC04 - Weather Information Processing and Distribution Local City/Town



### MC06 - Winter Maintenance MassDOT - Highway Division (2 of 2)



#### MC06 - Winter Maintenance Local City/Town (2 of 2)





#### MC08 - Workzone Management MassDOT - Highway Division (1 of 2)



### MC08 - Workzone Management City of Worcester (2 of 2)





### MC08 - Workzone Management City of Fitchburg (2 of 2)





### MC08 - Workzone Manageme