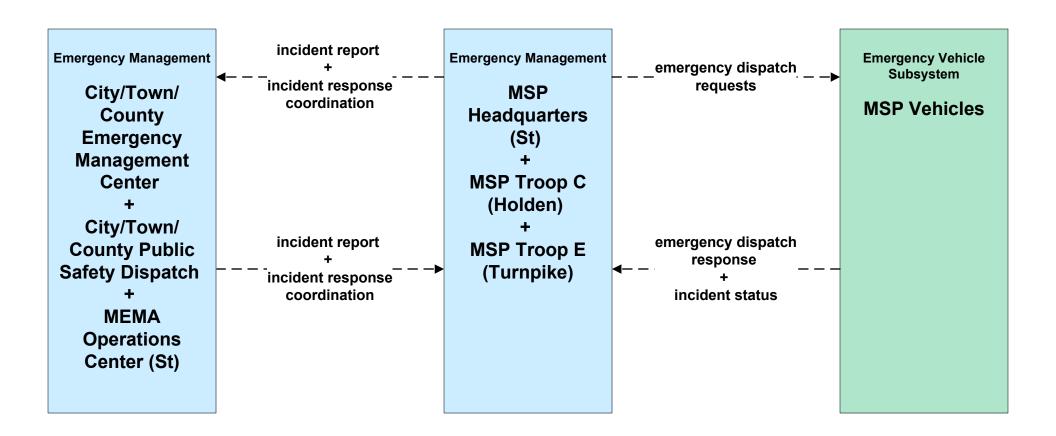

City of Fitchburg (TM to EM)



# ATMS08 - Incident Management City of Leominster (TM to EM)



# ATMS08 - Incident Management Local City/Town (TM to EM)



## ATMS08 - Incident Management MassDOT - Highway Division (EM to MCM)





# ATMS08 - Incident Management MSP (EM to MCM)





# ATMS08 - Incident Management Massachusetts State Police (EM to EV)





## ATMS08 - Incident Management Rail Operations Coordination



### ATMS10 - Electronic Toll Collection MassDOT - Highway Division (2 of 2)



#### ATMS21 - Roadway Closure Management MassDOT - Highway Division



### CVO07 - Roadside CVO Safety MSP





### EM01 - Emergency Response Coordination City/Town/County



# EM01 - Emergency Response Coordination MEMA Operations Center (St)





### EM01 - Emergency Response Coordination MSP





### EM01 - Emergency Response Coordination City/Town/County





### EM02 - Emergency Routing MSP



user defined flow

### EM03 - Mayday Support MSP Wireless Call Center





#### EM08 - Disaster Response City/Town/County (2 of 2) (EM to Other EM, EM to TRMS)



# EM09 - Evacuation and Reentry Management MEMA (2 of 2) (EM to EM, EM to TRMS)



## MC04 - Weather Information Processing and Distribution National Weather Service (2 of 2)



### MC04 - Weather Information Processing and Distribution MassDOT - Highway Division (1 of 2)



## MC04 - Weather Information Processing and Distribution Local City/Town



### MC06 - Winter Maintenance MassDOT - Highway Division (2 of 2)



#### MC06 - Winter Maintenance Local City/Town (2 of 2)





#### MC08 - Workzone Management MassDOT - Highway