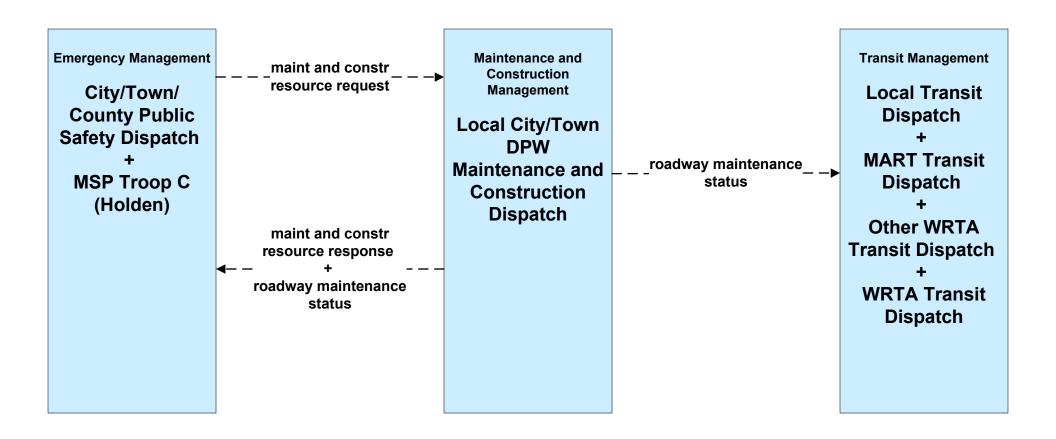

# MC10 - Maintenance and Construction Activity Coordination Local City/Town (1 of 2)