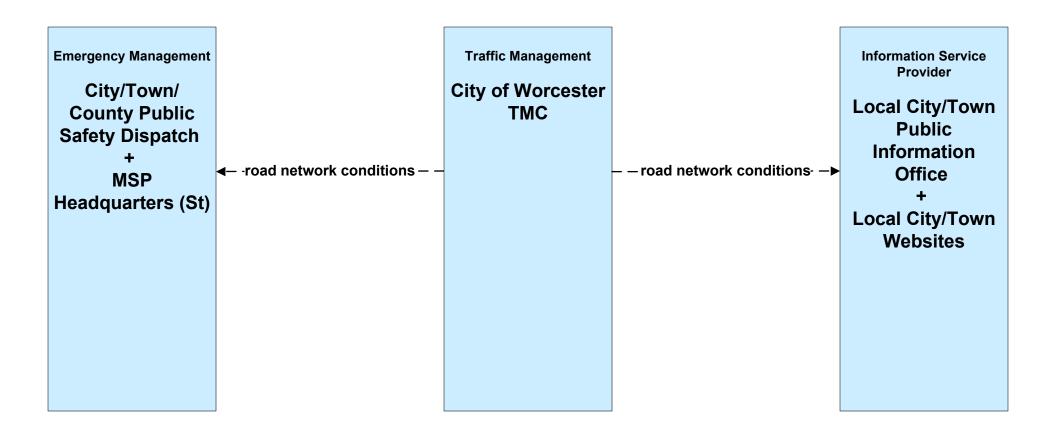

### AD1 - ITS Data Mart MassDOT - RMV Crash Report Database





### ATMS01 - Network Surveillance MSP





### ATMS06 - Traffic Information Dissemination MassDOT - Highway Division (2 of 2)



LEGEND

planned and future flow

existing flow

user defined flow

MassDOT Highway Operations Center shall provide information dissemination services in the event the MassDOT - Highway District Offices / DTOC are closed or there is an outstanding emergency where it is deemed necessary to do so.

# ATMS06 - Traffic Information Dissemination City of Worcester (TM to EM / ISP)





# ATMS06 - Traffic Information Dissemination City of Fitchburg (TM to EM / ISP)





# ATMS06 - Traffic Information Dissemination City of Leominster (TM to EM / ISP)





# ATMS06 - Traffic Information Dissemination Local City/Town (TM to EM / ISP)





## ATMS08 - Incident Management MassDOT - Highway Division (TM to EM)



## ATMS08 - Incident Management City of Worcester (TM to EM)



# ATMS08 - Incident Management City of Fitchburg (TM to EM)



# ATMS08 - Incident Management City of Leominster (TM to EM)



# ATMS08 - Incident Management Local City/Town (TM to EM)



## ATMS08 - Incident Management MassDOT - Highway Division (EM to MCM)





# ATMS08 - Incident Management MSP (EM to MCM)





# ATMS08 - Incident Management Massachusetts State Police (EM to EV)





## ATMS08 - Inc