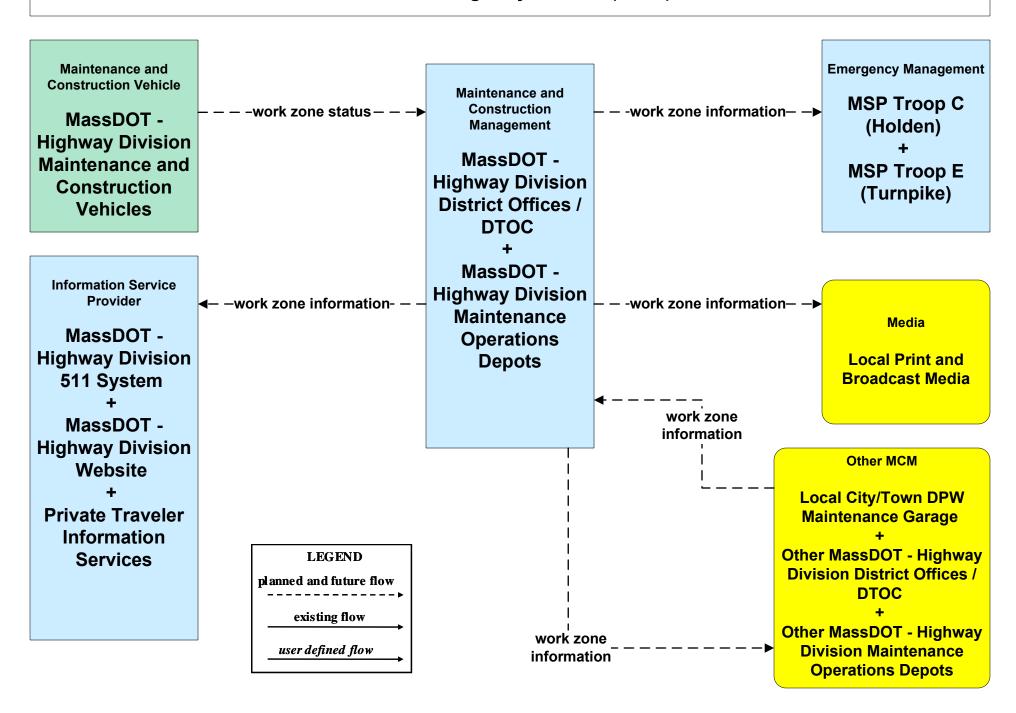

ency Response Coordination City/Town/County





### EM02 - Emergency Routing MSP



user defined flow

### EM03 - Mayday Support MSP Wireless Call Center





#### EM08 - Disaster Response City/Town/County (2 of 2) (EM to Other EM, EM to TRMS)



# EM09 - Evacuation and Reentry Management MEMA (2 of 2) (EM to EM, EM to TRMS)



## MC04 - Weather Information Processing and Distribution National Weather Service (2 of 2)



### MC04 - Weather Information Processing and Distribution MassDOT - Highway Division (1 of 2)



## MC04 - Weather Information Processing and Distribution Local City/Town



### MC06 - Winter Maintenance MassDOT - Highway Division (2 of 2)



#### MC06 - Winter Maintenance Local City/Town (2 of 2)





#### MC08 - Workzone Management MassDOT - Highway Division (1 of 2)



### MC08 - Workzone Management City of Worcester (2 of 2)





### MC08 - Workzone Management City of Fitchburg (2 of 2)





### MC08 - Workzone Management City of Leominster (2 of 2)





# MC08 - Workzone Management Local City/Town (2 of 2)





### MC10 - Maintenance and Construction Activity Coordination MassDOT - Highway Division (1 of 2)



### MC10 - Maintenance and Construction Activity Coordination City of Worcester (1 of 2)



### MC10 - Maintenance and Construction Activity Coordination City of Fitchburg (1 of 2)



### MC10 - Maintenance and Construction Activity Coordination City of Leominster (1 of 2)



# MC10 - Maintenance and Construction Activity Coordination Local City/Town (1 of 2)