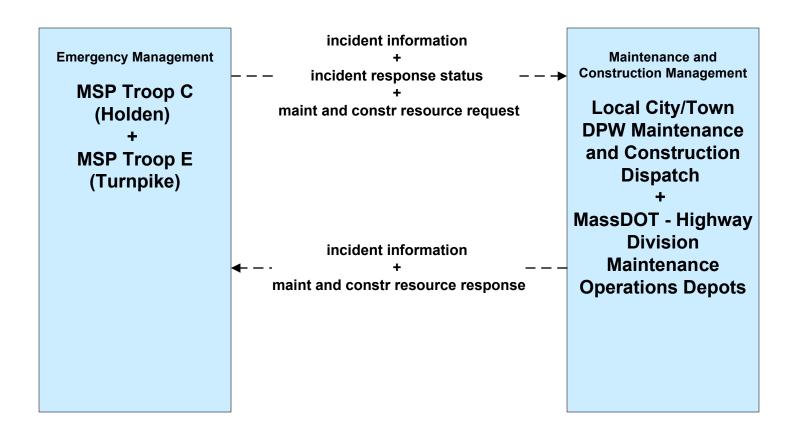

to do so.

# ATMS06 - Traffic Information Dissemination City of Worcester (TM to EM / ISP)





# ATMS06 - Traffic Information Dissemination City of Fitchburg (TM to EM / ISP)





# ATMS06 - Traffic Information Dissemination City of Leominster (TM to EM / ISP)





# ATMS06 - Traffic Information Dissemination Local City/Town (TM to EM / ISP)





## ATMS08 - Incident Management MassDOT - Highway Division (TM to EM)



## ATMS08 - Incident Management City of Worcester (TM to EM)



# ATMS08 - Incident Management City of Fitchburg (TM to EM)



# ATMS08 - Incident Management City of Leominster (TM to EM)



# ATMS08 - Incident Management Local City/Town (TM to EM)



## ATMS08 - Incident Management MassDOT - Highway Division (EM to MCM)





# ATMS08 - Incident Management MSP (EM to MCM)





# ATMS08 - Incident Management Massachusetts State Police (EM to EV)





## ATMS08 - Incident Management Rail Operations Coordination



### ATMS10 - Electronic Toll Collection MassDOT - Highway Division (2 of 2)



#### ATMS21 - Roadway Closure Management MassDOT - Highway Division



### CVO07 - Roadside CVO Safety MSP





### EM01 - Emergency Response Coordination City/Town/County



# EM01 - Emergency Response Coordination MEMA Operations Center (St)





### EM01 - Emergency Response Coordination MSP





### EM01 - Emergency Response Coordination City/Town/County





### EM02 - Emergency Routing MSP



user defined flow

### EM03 - Mayday Support MSP Wireless Call Center





#### EM08 - Disaster Response City/Town/County (2 of 2) (EM to Other EM, EM to TRMS)



# EM09 - Evacu