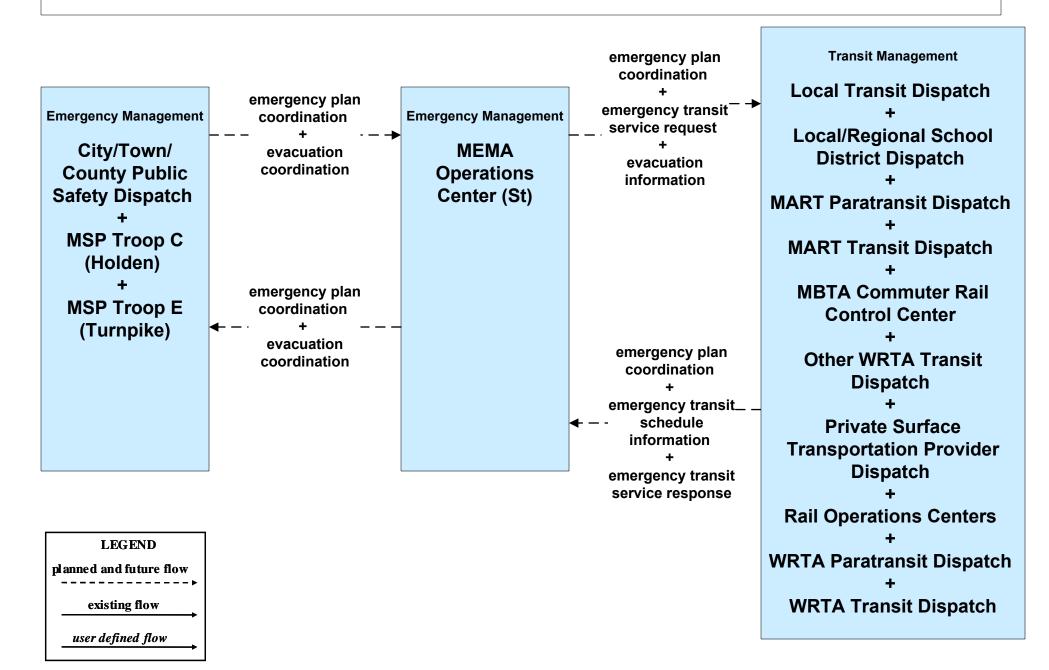

o EV)





## ATMS08 - Incident Management Rail Operations Coordination



### ATMS10 - Electronic Toll Collection MassDOT - Highway Division (2 of 2)



#### ATMS21 - Roadway Closure Management MassDOT - Highway Division



### CVO07 - Roadside CVO Safety MSP





### EM01 - Emergency Response Coordination City/Town/County



# EM01 - Emergency Response Coordination MEMA Operations Center (St)





### EM01 - Emergency Response Coordination MSP





### EM01 - Emergency Response Coordination City/Town/County





### EM02 - Emergency Routing MSP



user defined flow

### EM03 - Mayday Support MSP Wireless Call Center





#### EM08 - Disaster Response City/Town/County (2 of 2) (EM to Other EM, EM to TRMS)



# EM09 - Evacuation and Reentry Management MEMA (2 of 2) (EM to EM, EM to TRMS)



## MC04 - Weather Information Processing and Distribution National Weather Service (2 of 2)



### MC04 - Weather Information Processing and Distribution MassDOT - Highway Division (1 of 2)



## MC04 - Weather Information Processing and Distribution Local City/Town



### MC06 - Winter Maintenance MassDOT - Highway Division (2 of 2)



#### MC06 - Winter Maintenance Local City/Town (2 of 2)





#### MC08 - Workzone Management MassDOT - Highway Division (1 of 2)



### MC08 - Workzone Management City of Worcester (2 of 2)





### MC08 - Workzone Management City of Fitchburg (2 of 2)





### MC08 - Workzone Management City of Leominster (2 of 2)





# MC08 - Workzone Management Local City/Town (2 of 2)





### MC10 - Maintenance and Construction Activity Coordination MassDOT - Highwa