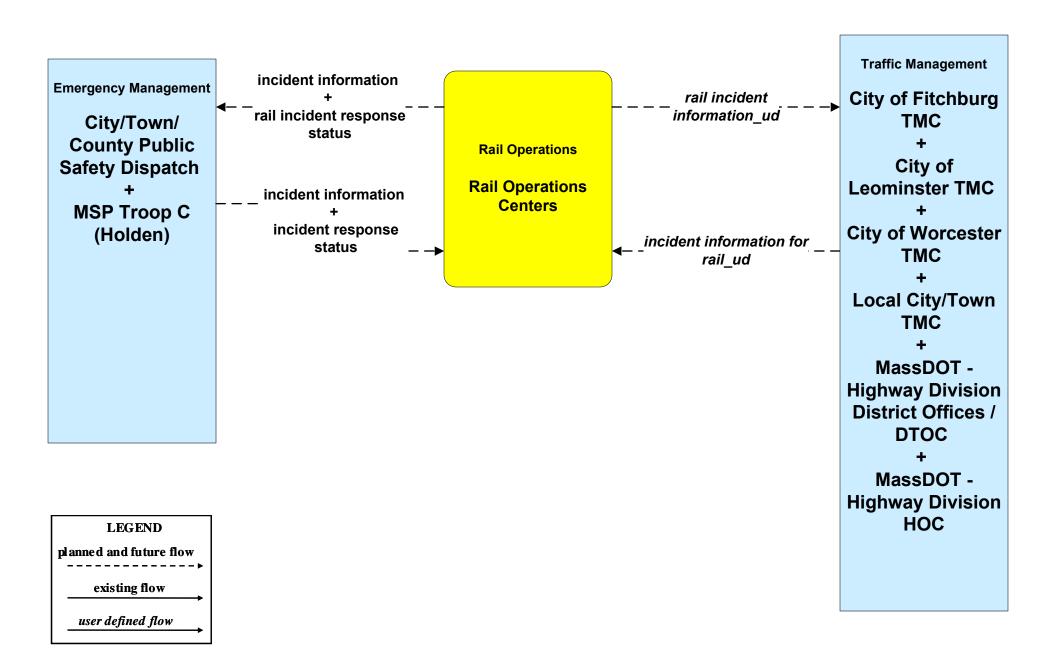

n City of Fitchburg (TM to EM / ISP)





# ATMS06 - Traffic Information Dissemination City of Leominster (TM to EM / ISP)





# ATMS06 - Traffic Information Dissemination Local City/Town (TM to EM / ISP)





## ATMS08 - Incident Management MassDOT - Highway Division (TM to EM)



## ATMS08 - Incident Management City of Worcester (TM to EM)



# ATMS08 - Incident Management City of Fitchburg (TM to EM)



# ATMS08 - Incident Management City of Leominster (TM to EM)



# ATMS08 - Incident Management Local City/Town (TM to EM)



## ATMS08 - Incident Management MassDOT - Highway Division (EM to MCM)





# ATMS08 - Incident Management MSP (EM to MCM)





# ATMS08 - Incident Management Massachusetts State Police (EM to EV)





## ATMS08 - Incident Management Rail Operations Coordination



### ATMS10 - Electronic Toll Collection MassDOT - Highway Division (2 of 2)



#### ATMS21 - Roadway Closure Management MassDOT - Highway Division



### CVO07 - Roadside CVO Safety MSP





### EM01 - Emergency Response Coordination City/Town/County



# EM01 - Emergency Response Coordination MEMA Operations Center (St)





### EM01 - Emergency Response Coordination MSP





### EM01 - Emergency Response Coordination City/Town/County





### EM02 - Emergency Routing MSP



user defined flow

### EM03 - Mayday Support MSP Wireless Call Center





#### EM08 - Disaster Response City/Town/County (2 of 2) (EM to Other EM, EM to TRMS)



# EM09 - Evacuation and Reentry Management MEMA (2 of 2) (EM to EM, EM to TRMS)



## MC04 - Weather Information Processing and Distribution National Weat