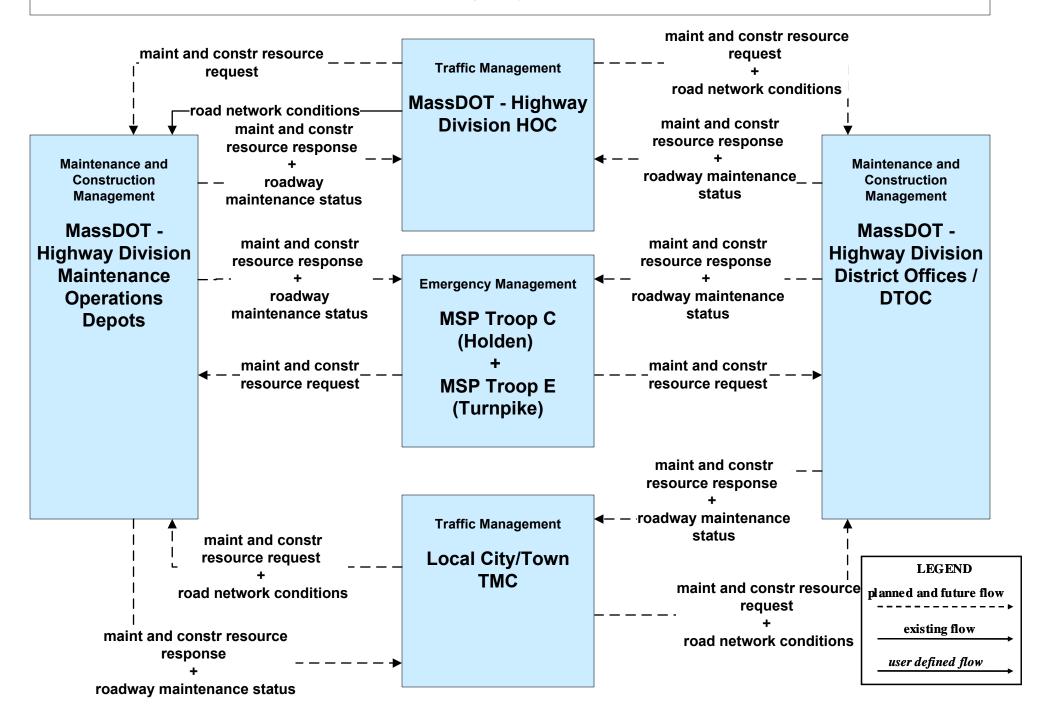

### MC10 - Maintenance and Construction Activity Coordination MassDOT - Highway Division (1 of 2)