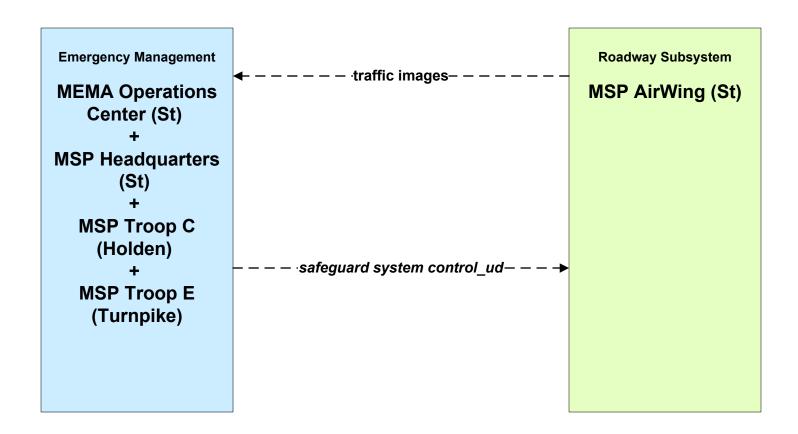

### AD1 - ITS Data Mart MassDOT - RMV Crash Report Database





### ATMS01 - Network Surveillance MSP





### ATMS06 - Traffic Information Dissemination MassDOT - Highway Division (2 of 2)



LEGEND

planned and future flow

existing flow

user defined flow

MassDOT Highway Operations Center shall provide information dissemination services in the event the MassDOT - Highway District Offices / DTOC are closed or there is an outstanding emergency where it is deemed necessary to do so.

# ATMS06 - Traffic Information Dissemination City of Worcester (TM to EM / ISP)





# ATMS06 - Traffic Information Dissemination City of Fitchburg (TM to EM / ISP)





# ATMS06 - Traffic Information Dissemination City of Leominster (TM to EM / ISP)





# ATMS06 - Traffic Information Dissemination Local City/Town (TM to EM / ISP)





## ATMS08 - Incident Management MassDOT - Highway Division (TM to EM)



#