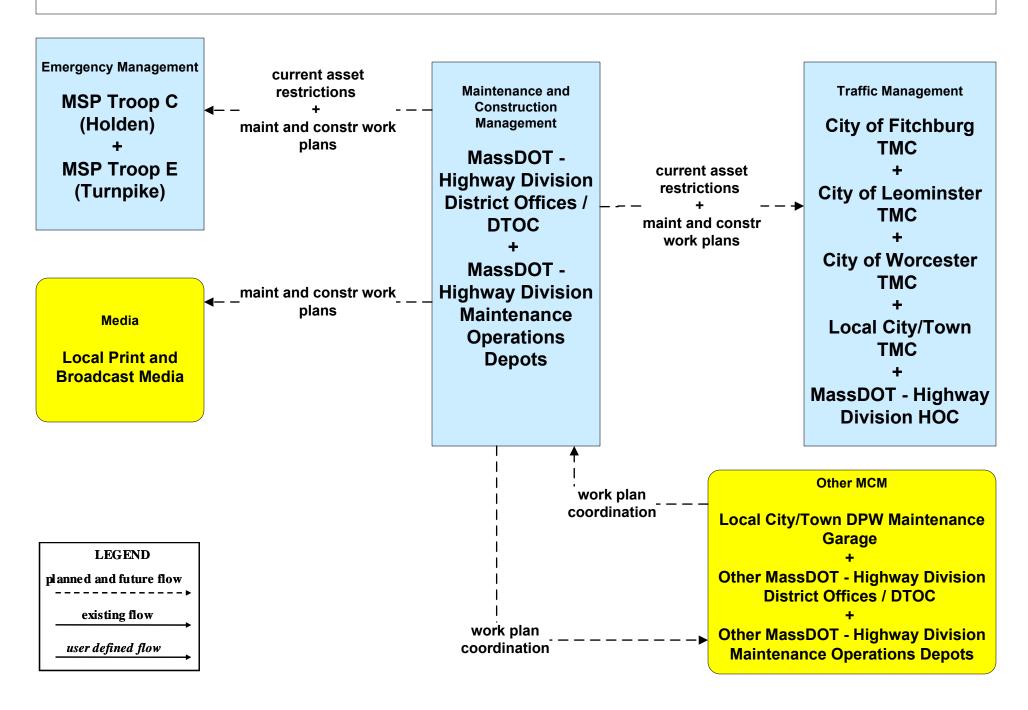

### MC10 - Maintenance and Construction Activity Coordination MassDOT - Highway Division (1 of 2)