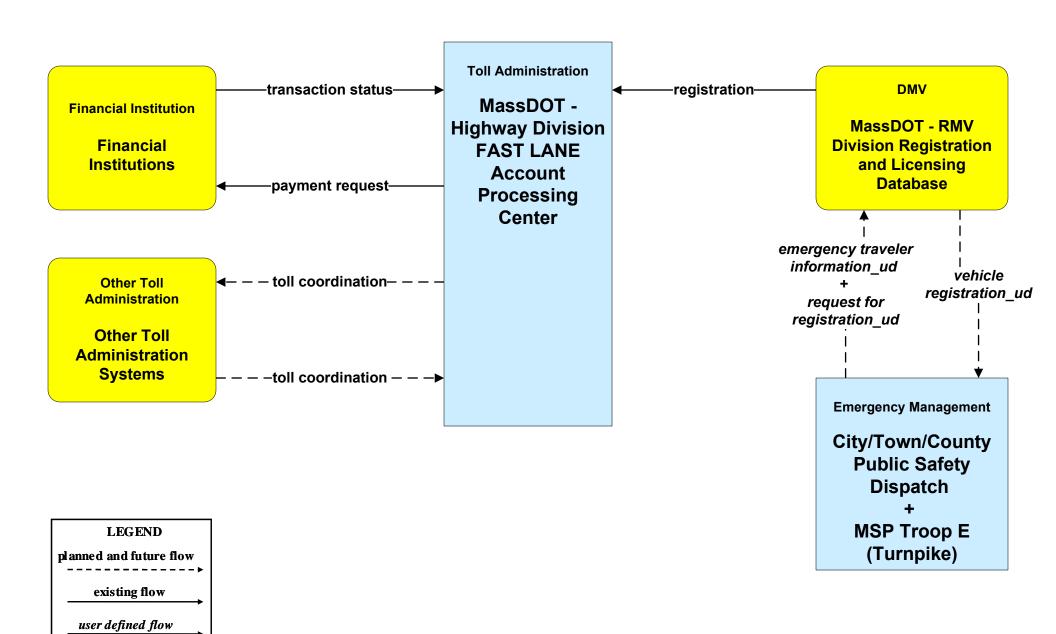

ination City of Leominster (TM to EM / ISP)





# ATMS06 - Traffic Information Dissemination Local City/Town (TM to EM / ISP)





## ATMS08 - Incident Management MassDOT - Highway Division (TM to EM)



## ATMS08 - Incident Management City of Worcester (TM to EM)



# ATMS08 - Incident Management City of Fitchburg (TM to EM)



# ATMS08 - Incident Management City of Leominster (TM to EM)



# ATMS08 - Incident Management Local City/Town (TM to EM)



## ATMS08 - Incident Management MassDOT - Highway Division (EM to MCM)





# ATMS08 - Incident Management MSP (EM to MCM)





# ATMS08 - Incident Management Massachusetts State Police (EM to EV)





## ATMS08 - Incident Management Rail Operations Coordination



### ATMS10 - Electronic Toll Collection MassDOT - Highway Division (2 of 2)



#### ATMS21 - Roadway Closure Management MassDOT - Highway Division



### CVO07 - Roadside CVO Safety MSP





### EM01 - Emergency Response Coordination City/Town/County



# EM01 - Emergency Response Coordination MEMA Operations Center (St)





### EM01 - Emergency Response Coordination MSP





### EM01 - Emergency Response Coordination City/Town/County





### EM02 - Emergency Routing MSP



user defined flow

### EM03 - Mayday Support MSP Wireless Call Center





#### EM08 - Disaster Response City/Town/County (2 of 2) (EM to Other EM, EM to TRMS)



# EM09 - Evacuation and Reentry Management MEMA (2 of 2) (EM to EM, EM to TRMS)



## MC04 - Weather Information Processing and Distribution National Weather Service (2 of 2)



### MC04 - Weather Information Processing and Distribut