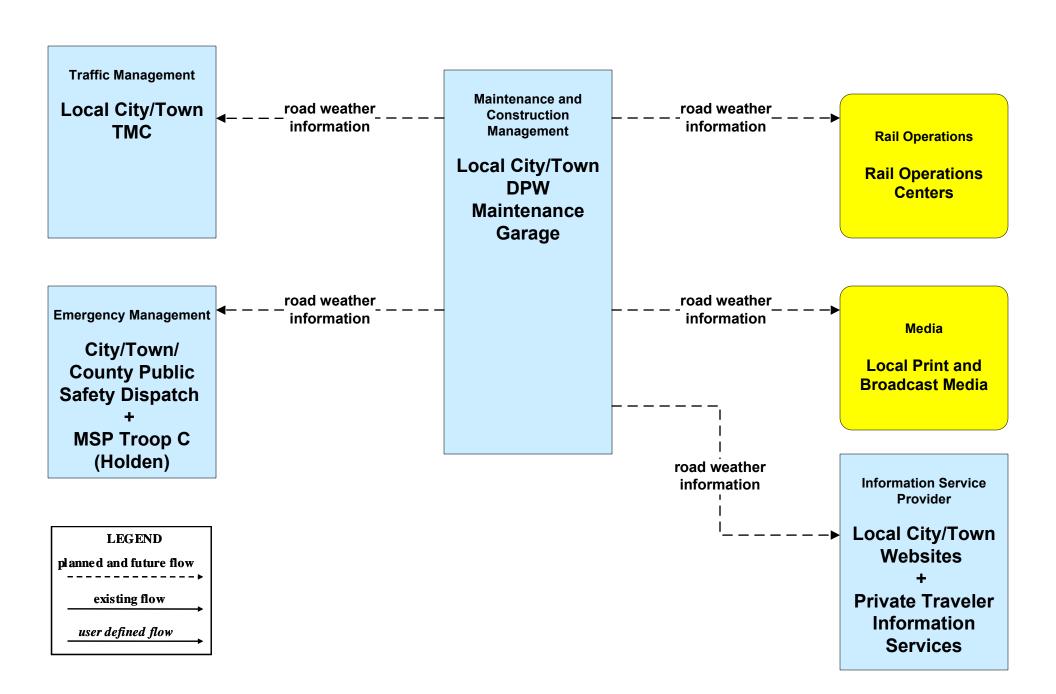

EM01 - Emergency Response Coordination City/Town/County



# EM01 - Emergency Response Coordination MEMA Operations Center (St)





### EM01 - Emergency Response Coordination MSP





### EM01 - Emergency Response Coordination City/Town/County





### EM02 - Emergency Routing MSP



user defined flow

### EM03 - Mayday Support MSP Wireless Call Center





#### EM08 - Disaster Response City/Town/County (2 of 2) (EM to Other EM, EM to TRMS)



# EM09 - Evacuation and Reentry Management MEMA (2 of 2) (EM to EM, EM to TRMS)



## MC04 - Weather Information Processing and Distribution National Weather Service (2 of 2)



### MC04 - Weather Information Processing and Distribution MassDOT - Highway Division (1 of 2)



## MC04 - Weather Information Processing and Distribution Local City/Town



### MC06 - Winter Maintenance MassDOT - Highway Division (2 of 2)



#### MC06 - Winter Maintenance Local City/Town (2 of 2)





#### MC08 - Workzone Management MassDOT - Highway Division (1 of 2)



### MC08 - Workzone Management City of Worcester (2 of 2)





### MC08 - Workzone Management City of Fitchburg (2 of 2)





### MC08 - Workzone Management City of Leominster (2 of 2)





# MC08 - Workzone Management Local City/Town (2 of 2)





### MC10 - Maintenance and Construction Activity Coordination MassDOT - Highway Division (1 of 2)



### MC10 - Maintenance and Construction Activity Coordination City of Worcester (1 of 2)



### MC10 - Maintenance and Construction Activity Coordination City of Fitchburg (1 of 2)



### MC10 - Maintenance and Construction Activity Coordination C