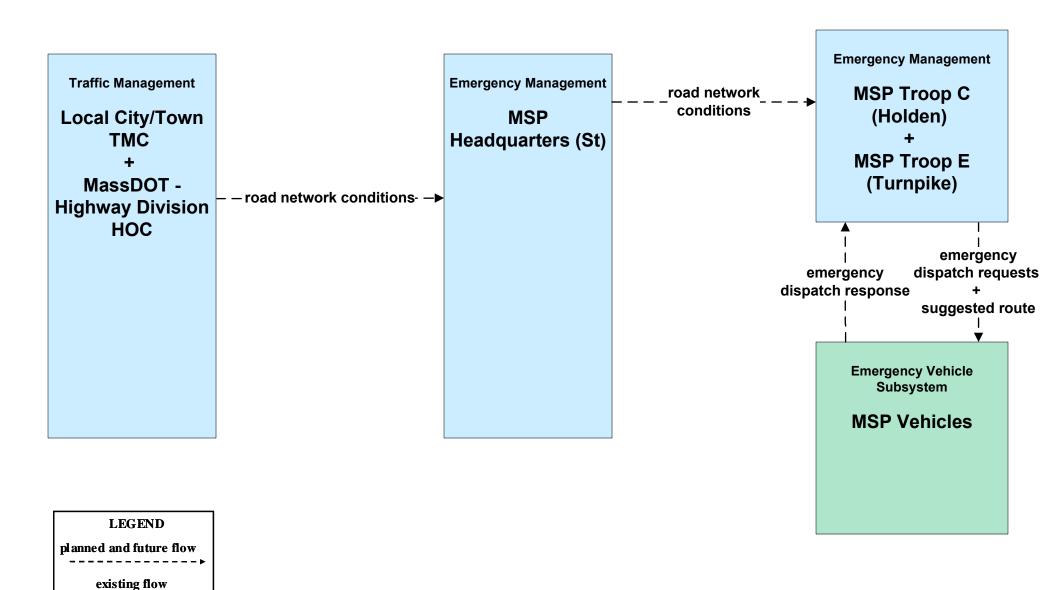

08 - Incident Management Local City/Town (TM to EM)



## ATMS08 - Incident Management MassDOT - Highway Division (EM to MCM)





# ATMS08 - Incident Management MSP (EM to MCM)





# ATMS08 - Incident Management Massachusetts State Police (EM to EV)





## ATMS08 - Incident Management Rail Operations Coordination



### ATMS10 - Electronic Toll Collection MassDOT - Highway Division (2 of 2)



#### ATMS21 - Roadway Closure Management MassDOT - Highway Division



### CVO07 - Roadside CVO Safety MSP





### EM01 - Emergency Response Coordination City/Town/County



# EM01 - Emergency Response Coordination MEMA Operations Center (St)





### EM01 - Emergency Response Coordination MSP





### EM01 - Emergency Response Coordination City/Town/County





### EM02 - Emergency Routing MSP



user defined flow

### EM03 - Mayday Support MSP Wireless Call Center





#### EM08 - Disaster Response City/Town/County (2 of 2) (EM to Other EM, EM to TRMS)



# EM09 - Evacuation and Reentry Management MEMA (2 of 2) (EM to EM, EM to TRMS)



## MC04 - Weather Information Processing and Distribution National Weather Service (2 of 2)



### MC04 - Weather Information Processing and Distribution MassDOT - Highway Division (1 of 2)



## MC04 - Weather Information Processing and Distribution Local City/Town



### MC06 - Winter Maintenance MassDOT - Highway Division (2 of 2)



#### MC06 - Winter Maintenance Local City/Town (2 of 2)





#### MC08 - Workzone Management MassDOT - Highway Division (1 of 2)



### MC08 - Workzone Management City of Worcester (2 of 2)





### MC08 - Workzon