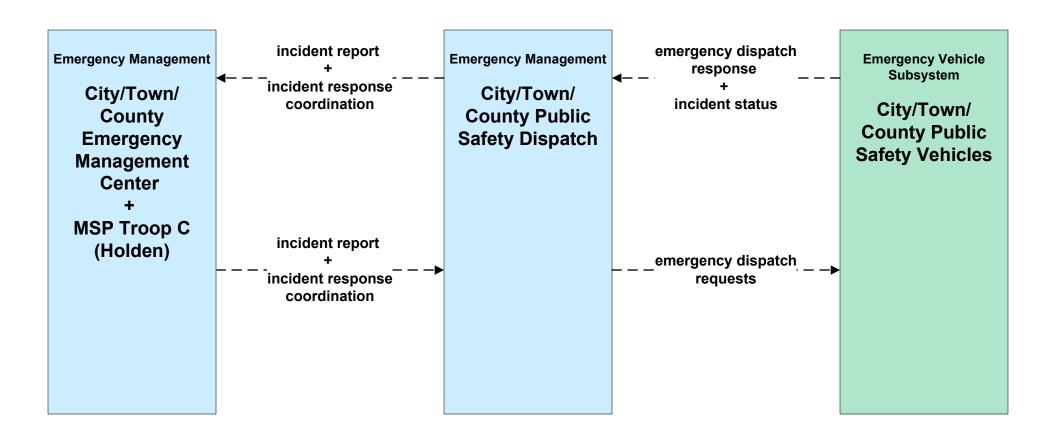

ity of Leominster (TM to EM)



# ATMS08 - Incident Management Local City/Town (TM to EM)



## ATMS08 - Incident Management MassDOT - Highway Division (EM to MCM)





# ATMS08 - Incident Management MSP (EM to MCM)





# ATMS08 - Incident Management Massachusetts State Police (EM to EV)





## ATMS08 - Incident Management Rail Operations Coordination



### ATMS10 - Electronic Toll Collection MassDOT - Highway Division (2 of 2)



#### ATMS21 - Roadway Closure Management MassDOT - Highway Division



### CVO07 - Roadside CVO Safety MSP





### EM01 - Emergency Response Coordination City/Town/County



# EM01 - Emergency Response Coordination MEMA Operations Center (St)





### EM01 - Emergency Response Coordination MSP





### EM01 - Emergency Response Coordination City/Town/County





### EM02 - Emergency Routing MSP



user defined flow

### EM03 - Mayday Support MSP Wireless Call Center





#### EM08 - Disaster Response City/Town/County (2 of 2) (EM to Other EM, EM to TRMS)



# EM09 - Evacuation and Reentry Management MEMA (2 of 2) (EM to EM, EM to TRMS)



## MC04 - Weather Information Processing and Distribution National Weather Service (2 of 2)



### MC04 - Weather Information Processing and Distribution MassDOT - Highway Division (1 of 2)



## MC04 - Weather Information Processing and Distribution Local City/Town



### MC06 - Winter Maintenance MassDOT - Highway Division (2 of 2)



#### MC06 - Winter Maintenance Local City/Town (2 of 2)





#### MC08 - Workzone Management MassDOT - Highway Division (1 of 2)



### MC08 - Workzone Management City of Worc