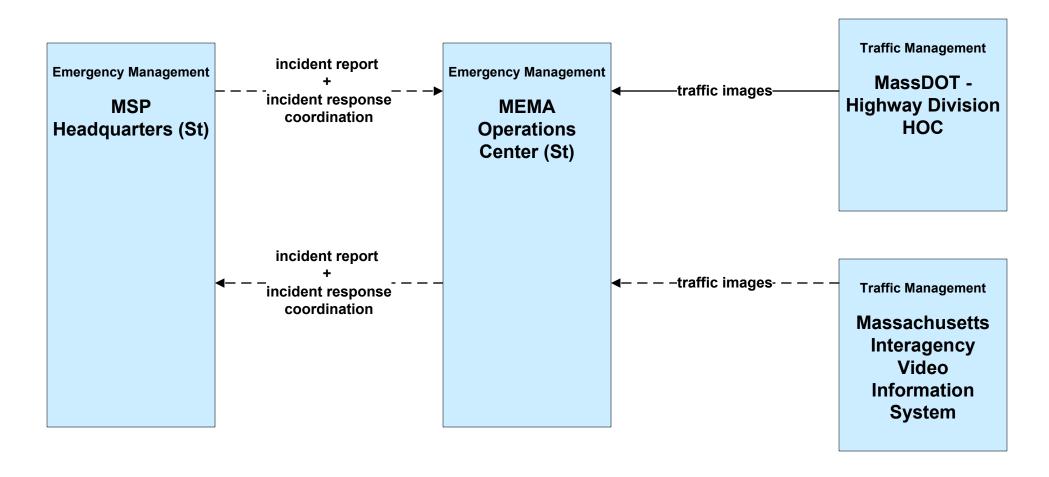

rcester (TM to EM)



# ATMS08 - Incident Management City of Fitchburg (TM to EM)



# ATMS08 - Incident Management City of Leominster (TM to EM)



# ATMS08 - Incident Management Local City/Town (TM to EM)



## ATMS08 - Incident Management MassDOT - Highway Division (EM to MCM)





# ATMS08 - Incident Management MSP (EM to MCM)





# ATMS08 - Incident Management Massachusetts State Police (EM to EV)





## ATMS08 - Incident Management Rail Operations Coordination



### ATMS10 - Electronic Toll Collection MassDOT - Highway Division (2 of 2)



#### ATMS21 - Roadway Closure Management MassDOT - Highway Division



### CVO07 - Roadside CVO Safety MSP





### EM01 - Emergency Response Coordination City/Town/County



# EM01 - Emergency Response Coordination MEMA Operations Center (St)





### EM01 - Emergency Response Coordination MSP





### EM01 - Emergency Response Coordination City/Town/County





### EM02 - Emergency Routing MSP



user defined flow

### EM03 - Mayday Support MSP Wireless Call Center





#### EM08 - Disaster Response City/Town/County (2 of 2) (EM to Other EM, EM to TRMS)



# EM09 - Evacuation and Reentry Management MEMA (2 of 2) (EM to EM, EM to TRMS)



## MC04 - Weather Information Processing and Distribution National Weather Service (2 of 2)



### MC04 - Weather Information Processing and Distribution MassDOT - Highway Division (1 of 2)



## MC04 - Weather Information Processing and Distribution Local City/Town



### MC06 - Winter Maintenance MassDOT - Highway Division (2 of 2)



#### MC06 - Winter Maintenance Local City/Town (2 of 2)