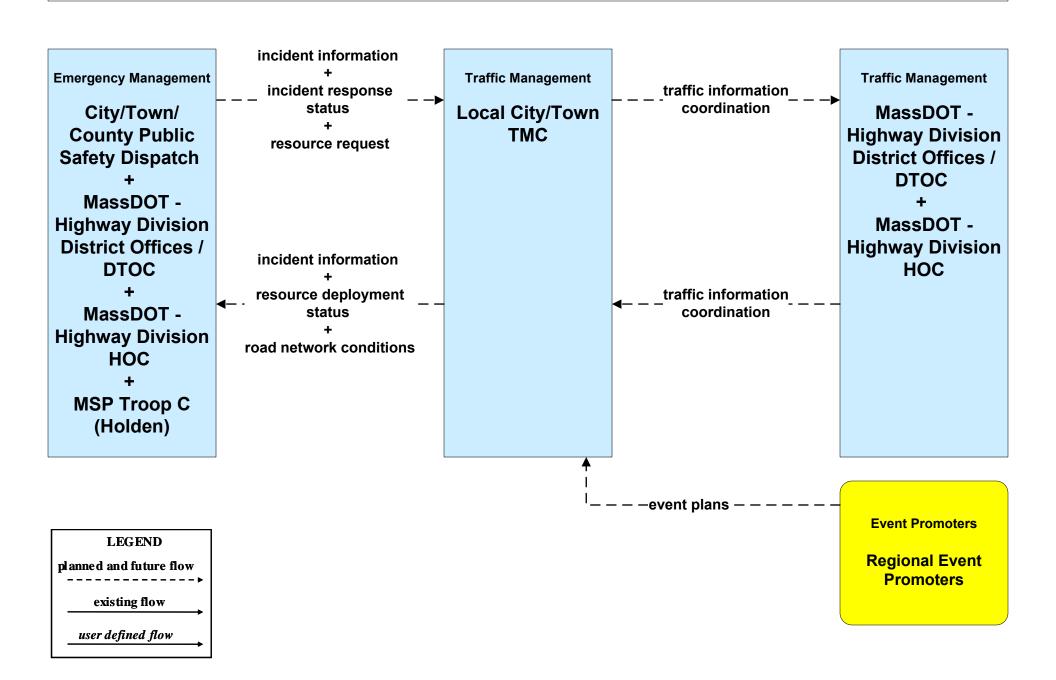

ent the MassDOT - Highway District Offices / DTOC are closed or there is an outstanding emergency where it is deemed necessary to do so.

# ATMS06 - Traffic Information Dissemination City of Worcester (TM to EM / ISP)





# ATMS06 - Traffic Information Dissemination City of Fitchburg (TM to EM / ISP)





# ATMS06 - Traffic Information Dissemination City of Leominster (TM to EM / ISP)





# ATMS06 - Traffic Information Dissemination Local City/Town (TM to EM / ISP)





## ATMS08 - Incident Management MassDOT - Highway Division (TM to EM)



## ATMS08 - Incident Management City of Worcester (TM to EM)



# ATMS08 - Incident Management City of Fitchburg (TM to EM)



# ATMS08 - Incident Management City of Leominster (TM to EM)



# ATMS08 - Incident Management Local City/Town (TM to EM)



## ATMS08 - Incident Management MassDOT - Highway Division (EM to MCM)





# ATMS08 - Incident Management MSP (EM to MCM)





# ATMS08 - Incident Management Massachusetts State Police (EM to EV)





## ATMS08 - Incident Management Rail Operations Coordination



### ATMS10 - Electronic Toll Collection MassDOT - Highway Division (2 of 2)



#### ATMS21 - Roadway Closure Management MassDOT - Highway Division



### CVO07 - Roadside CVO Safety MSP





### EM01 - Emergency Response Coordination City/Town/County



# EM01 - Emergency Response Coordination MEMA Operations Center (St)





### EM01 - Emergency Response Coordination MSP





### EM01 - Emergency Response Coordination City/Town/County





### EM02 - Emergency Routing MSP



user defined flow

### EM03 - Mayday Support MSP Wi