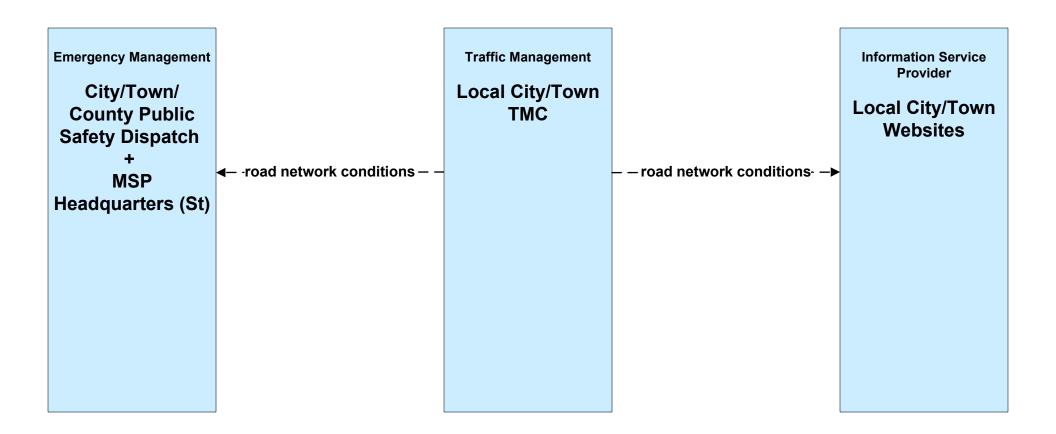

ssDOT - RMV Crash Report Database





### ATMS01 - Network Surveillance MSP





### ATMS06 - Traffic Information Dissemination MassDOT - Highway Division (2 of 2)



LEGEND

planned and future flow

existing flow

user defined flow

MassDOT Highway Operations Center shall provide information dissemination services in the event the MassDOT - Highway District Offices / DTOC are closed or there is an outstanding emergency where it is deemed necessary to do so.

# ATMS06 - Traffic Information Dissemination City of Worcester (TM to EM / ISP)





# ATMS06 - Traffic Information Dissemination City of Fitchburg (TM to EM / ISP)





# ATMS06 - Traffic Information Dissemination City of Leominster (TM to EM / ISP)





# ATMS06 - Traffic Information Dissemination Local City/Town (TM to EM / ISP)





## ATMS08 - Incident Management MassDOT - Highway Division (TM to EM)



## ATMS08 - Incident Management City of Worcester (TM to EM)



# ATMS08 - Incident Management City of Fitchburg (TM to EM)



# ATMS08 - Incident Management City of Leominster (TM to EM)



# ATMS08 - Incident Management Local City/Town (TM to EM)



## ATMS08 - Incident Management MassDOT - Highway Division (EM to MCM)





# ATMS08 - Incident Management MSP (EM to MCM)





# ATMS08 - Incident Management Massachusetts State Police (EM to EV)





## ATMS08 - Incident Management Rail Operations Coordination



### ATMS10 - Electronic Toll Collection MassDOT - Highway Division (2 of 2)



#### ATMS21 - Roadway Closure Management MassDOT - Highway Division



### CVO07 - Roadside CVO Safety MSP





### EM01 - Eme