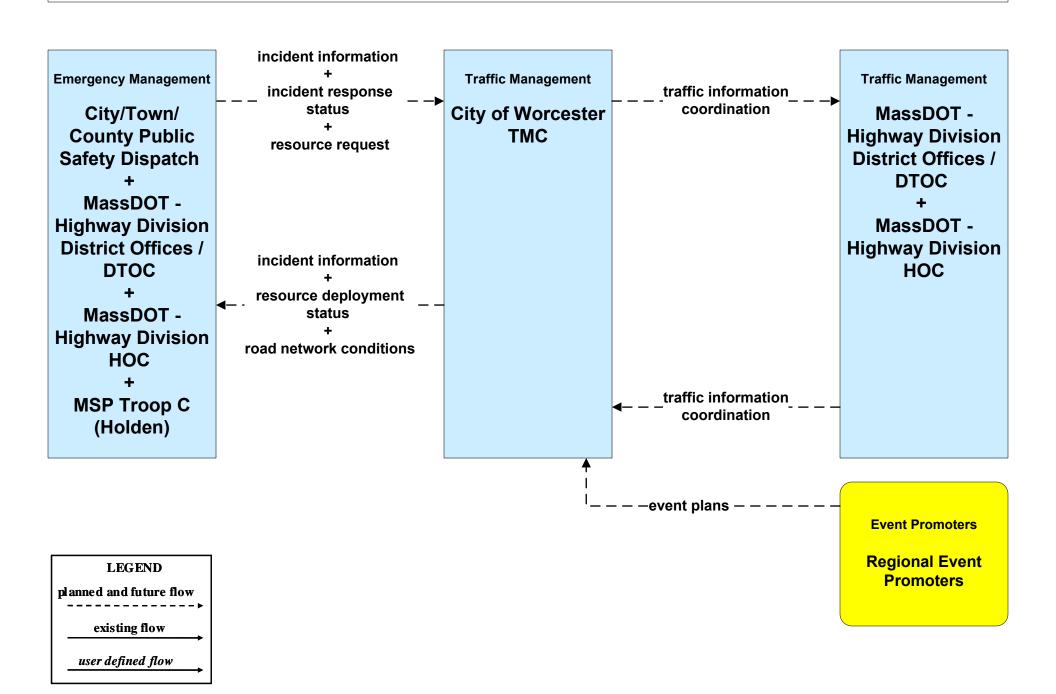

Highway Division (2 of 2)



LEGEND

planned and future flow

existing flow

user defined flow

MassDOT Highway Operations Center shall provide information dissemination services in the event the MassDOT - Highway District Offices / DTOC are closed or there is an outstanding emergency where it is deemed necessary to do so.

# ATMS06 - Traffic Information Dissemination City of Worcester (TM to EM / ISP)





# ATMS06 - Traffic Information Dissemination City of Fitchburg (TM to EM / ISP)





# ATMS06 - Traffic Information Dissemination City of Leominster (TM to EM / ISP)





# ATMS06 - Traffic Information Dissemination Local City/Town (TM to EM / ISP)





## ATMS08 - Incident Management MassDOT - Highway Division (TM to EM)



## ATMS08 - Incident Management City of Worcester (TM to EM)



# ATMS08 - Incident Management City of Fitchburg (TM to EM)



# ATMS08 - Incident Management City of Leominster (TM to EM)



# ATMS08 - Incident Management Local City/Town (TM to EM)



## ATMS08 - Incident Management MassDOT - Highway Division (EM to MCM)





# ATMS08 - Incident Management MSP (EM to MCM)





# ATMS08 - Incident Management Massachusetts State Police (EM to EV)





## ATMS08 - Incident Management Rail Operations Coordination



### ATMS10 - Electronic Toll Collection MassDOT - Highway Division (2 of 2)



#### ATMS21 - Roadway Closure Management MassDOT - Highway Division



### CVO07 - Roadside CVO Safety MSP





### EM01 - Emergency Response Coordination City/Town/County



# EM01 - Emergency Response Coordination MEMA Operations Center (St)





### EM01 - Emerg