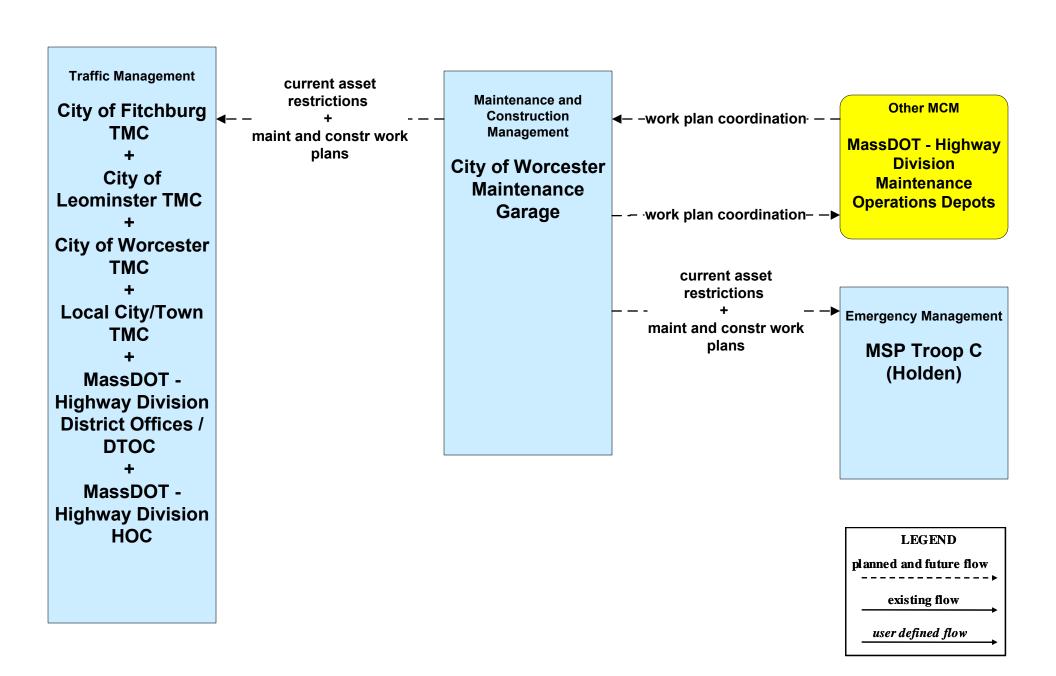

### MC10 - Maintenance and Construction Activity Coordination City of Worcester (1 of 2)