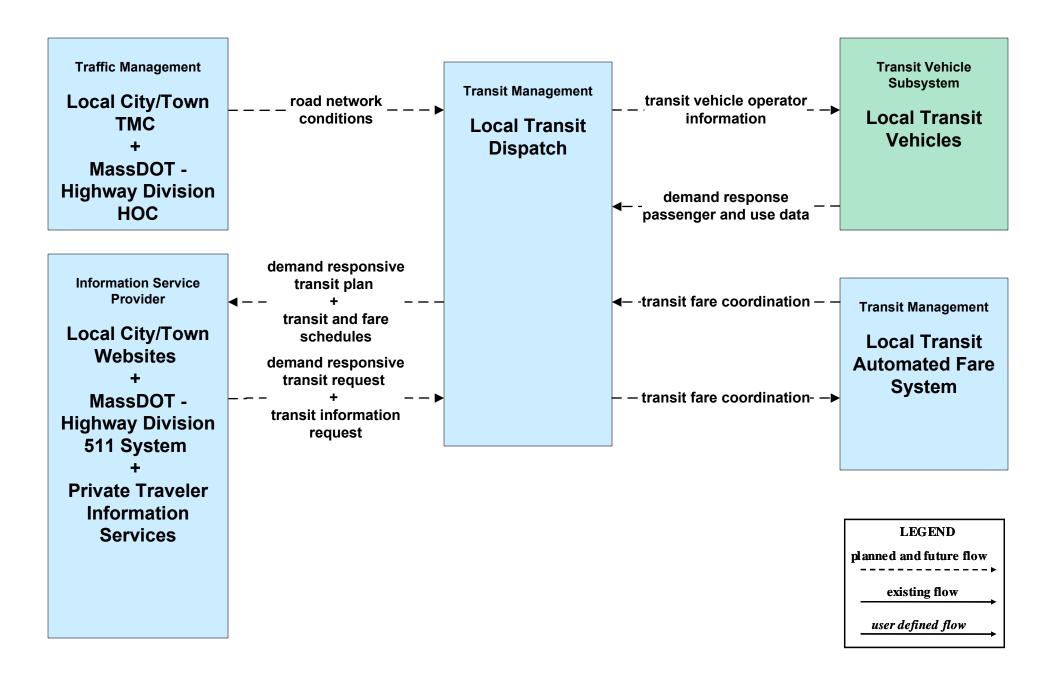

# AD1 - ITS Data Mart MassDOT - Office of Transportation Planning





### AD3 - ITS Virtual Data Warehouse MassDOT - Office of Transportation Planning



### APTS02 - Transit Fixed-Route Operations WRTA



### APTS02 - Transit Fixed-Route Operations MART



## **APTS02 - Transit Fixed-Route Operations Private Ground Transportation Providers**



### APTS02 - Transit Fixed-Route Operations Local Transit



### APTS03 - Demand Response and Paratransit Operations WRTA



# APTS03 - Demand Response and Paratransit Operations MART (1 of 2)



# APTS03 - Demand Response and Paratransit Operations MART (2 of 2)



### APTS03 - Demand Response and Paratransit Operations Local Transit



# **APTS07 - Multimodal Coordination MassDOT - Highway Division**





### APTS09 - Transit Signal Priority WRTA



### APTS09 - Transit Signal Priority MART



### APTS09 - Transit Signal Priority Local Transit



### ATIS02 - Interactive Traveler Information MassDOT - Highway Division



### ATIS02 - Interactive Traveler Information MART / Private Traveler Information Service Providers (Part 1 of 2)



# ATIS02 - Interactive Traveler Information MART / Private Traveler Information Service Providers (Part 2 of 2)



### ATIS02 - Interactive Traveler Information Local City/Town



### ATIS05 - ISP Based Route Guidance Private Traveler Information Services



#### ATIS08 - Dynamic Ridesharing MassDOT



### ATMS01 - Network Surveillance MassDOT - Highway Division



# **ATMS02 - Probe Sur