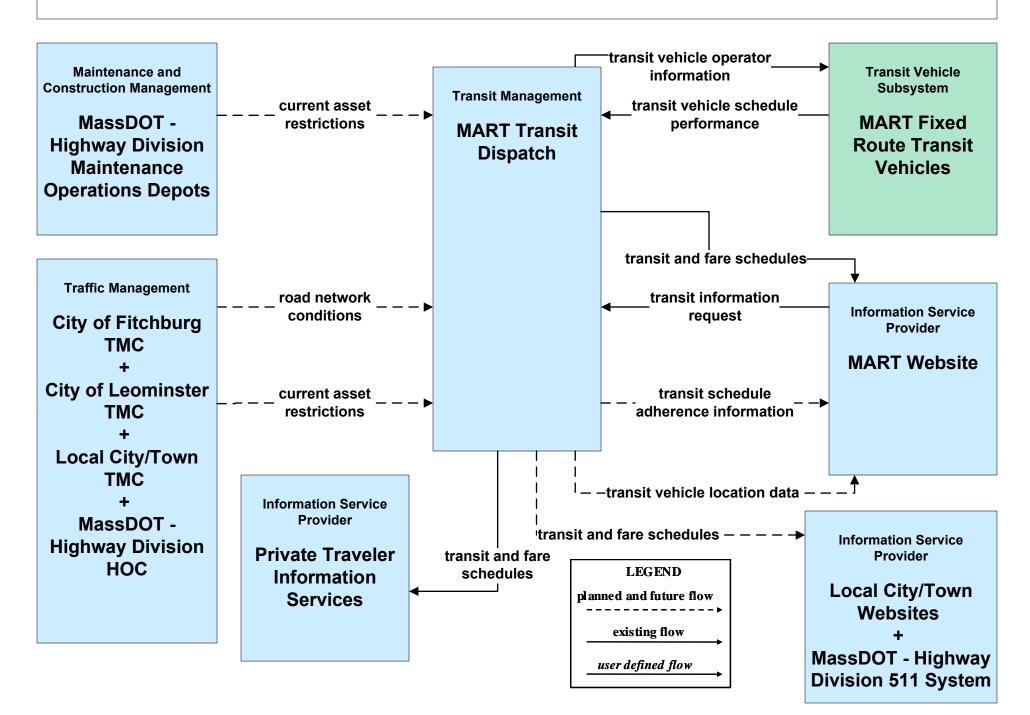

# AD1 - ITS Data Mart MassDOT - Office of Transportation Planning





### AD3 - ITS Virtual Data Warehouse MassDOT - Office of Transportation Planning



### APTS02 - Transit Fixed-Route Operations WRTA



### APTS02 - Transit Fixed-Route Operations MART



## **APTS02 - Transit Fixed-Route Operations Private Ground Transportation Providers**



### APTS02 - Transit Fixed-Route Operations Local Transit



### APTS03 - Demand Response and Paratransit Operations WRTA



# APTS03 - Demand Response and Paratransit Operations MART (1 of 2)



# APTS03 - Demand Response and Paratransit Operations MART (2 of 2)



### APTS03 - Demand Response and Paratransit Operations Local Transit



# **APTS07 - Multimodal Coordination MassDOT - Highway Division**





### APTS09 - Transit Signal Priority WRTA



### APTS09 - Transit Signal Priority MART



### APTS09 - Transit Signal Priority Local Transit



### ATIS02 - Interactive Traveler Information MassDOT - Highway Division



### ATIS02 - Interactive Traveler Information MART / Private Traveler Informa