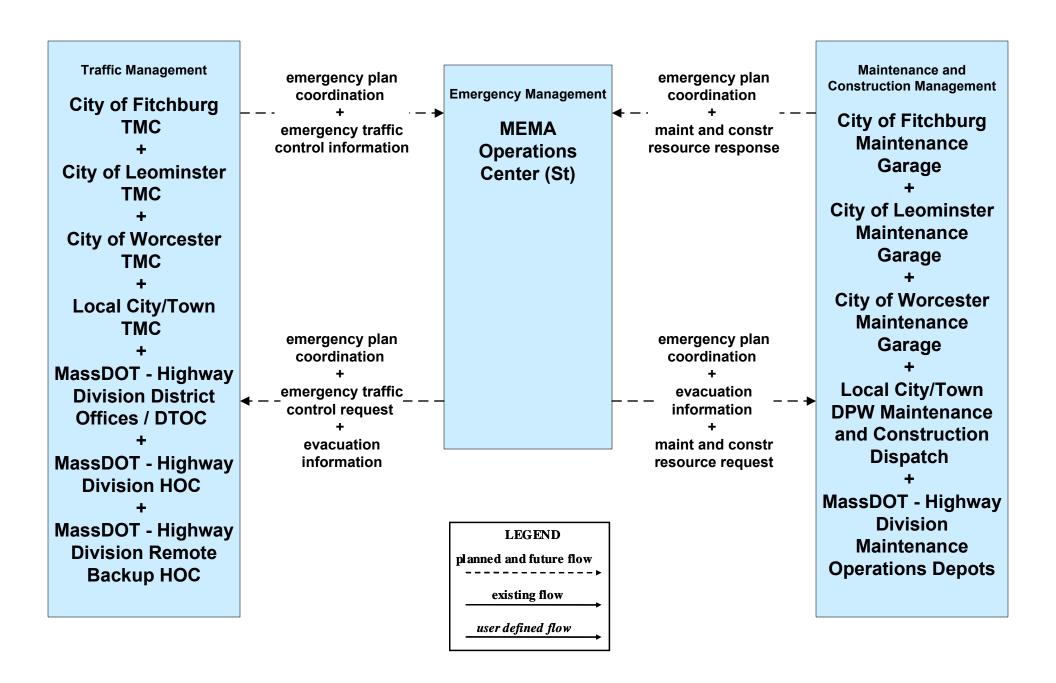

of Worcester



### ATMS16 - Parking Facility Management Local City/Town





#### ATMS21 - Roadway Closure Management MassDOT - Highway Division



# **CVO06 - Weigh-In-Motion MassDOT - Highway Division**





## EM01 - Emergency Response Coordination MEMA Operations Center (St)





### EM02 - Emergency Routing MSP



user defined flow

### EM03 - Mayday Support MSP Wireless Call Center





#### EM04 - Roadway Service Patrols MassDOT - Highway Division





### EM05 - Transportation Infrastructure Protection MassDOT - Highway Division





## EM07 - Early Warning System City/Town/County Emergency Management Center (1 of 2)



#### EM08 - Disaster Response City/Town/County (1 of 2) (EM to TM, EM to MCM)



### EM09 - Evacuation and Reentry Management MEMA (1 of 2) (EM to TM, EM to MCM)



## MC01 - Maintenance and Construction Vehicle Tracking MassDOT - Highway Division





#### MC02 - Maintenance and Construction Vehicle Maintenance MassDOT - Highway Division





### MC03 - Road Weather Data Collection MassDOT - Highway Division





### MC04 - Weather Information Processing and Distribution National Weather Service (1 of 2)



### MC04 - Weather Information Processing and Distribution National Weather Service (2 of 2)



### MC04 - Weather Information Processing and Distribution MassDOT - Highway Division (1 of 2)



### MC04 - Weather Information Processing and Distribution MassDOT - Highway Division (2 of 2)



user defined flow

### MC05 - Roadway Automated Treatment MassDOT - Highway Division





### MC06 - Winter Maintenance MassDOT - Highway Division (1 of 2)