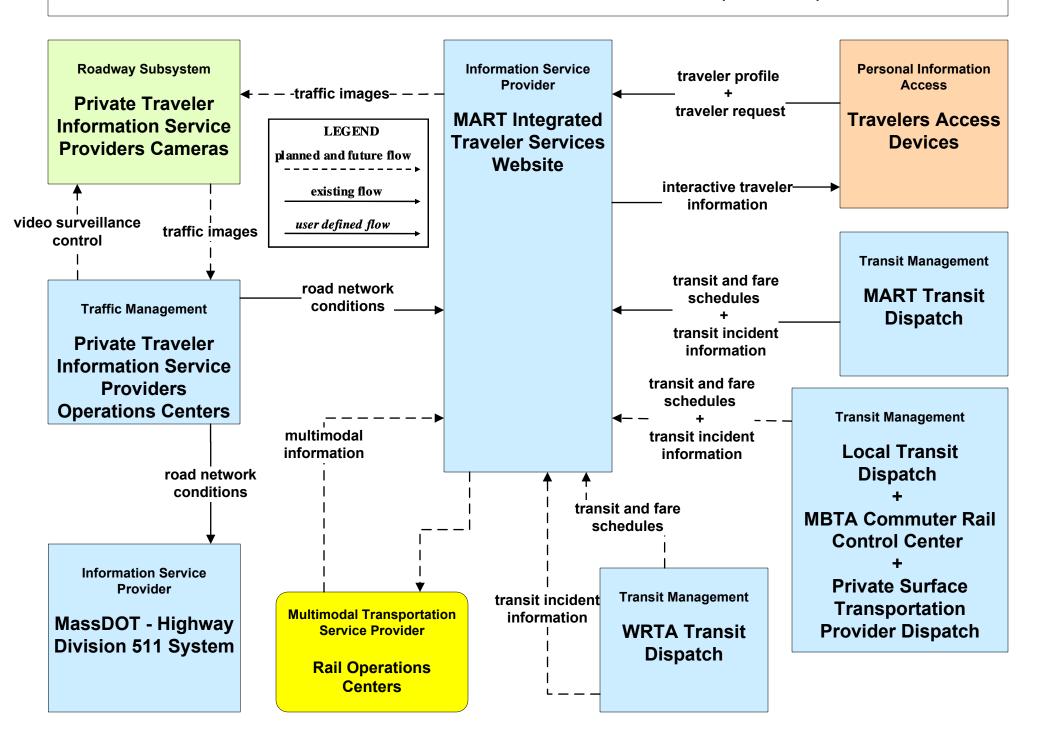

### ATIS02 - Interactive Traveler Information MART / Private Traveler Information Service Providers (Part 1 of 2)

# ATIS02 - Interactive Traveler Information MART / Private Traveler Information Service Providers (Part 2 of 2)