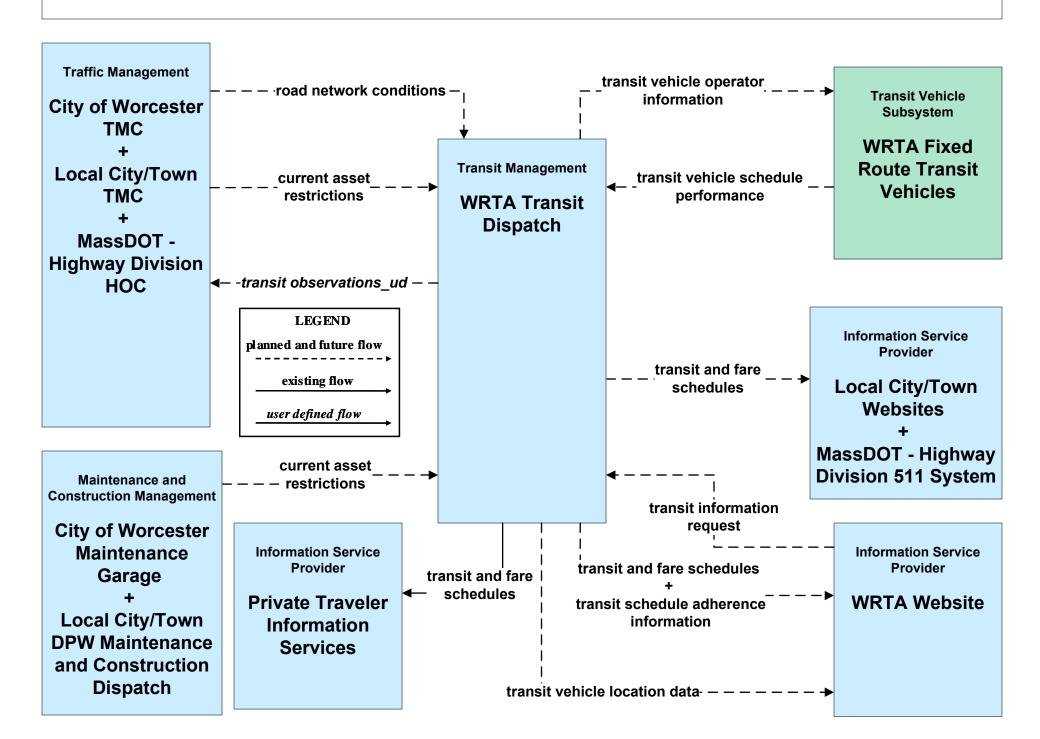

# AD1 - ITS Data Mart MassDOT - Office of Transportation Planning





### AD3 - ITS Virtual Data Warehouse MassDOT - Office of Transportation Planning



### APTS02 - Transit Fixed-Route Operations WRTA



### APTS02 - Transit Fixed-Route Operations MART



## **APTS02 - Transit Fixed-Route Operations Private Ground Transportation Providers**



### APTS02 - Transit Fixed-Route Operations Local Transit



### APTS03 - Demand Response and Paratransit Operations WRTA



# APTS03 - Demand Response and Paratransit Operations MART (1 of 2)



# APTS03 - Demand Response and Paratransit Operations MART (2 of 2)



### APTS03 - Demand Response and Paratransit Operations Local Transit



# **APTS07 - Multimodal Coordination MassDOT - Highway Division**





### APTS09 - Transit Signal Priority WRTA



### APTS09 - Transit Signal Priority MART



### APTS09 - Transit Signal Priority Local Transit



### ATIS02 - Interactive Traveler Information MassDOT - Highway Division



### ATIS02 - Interactive