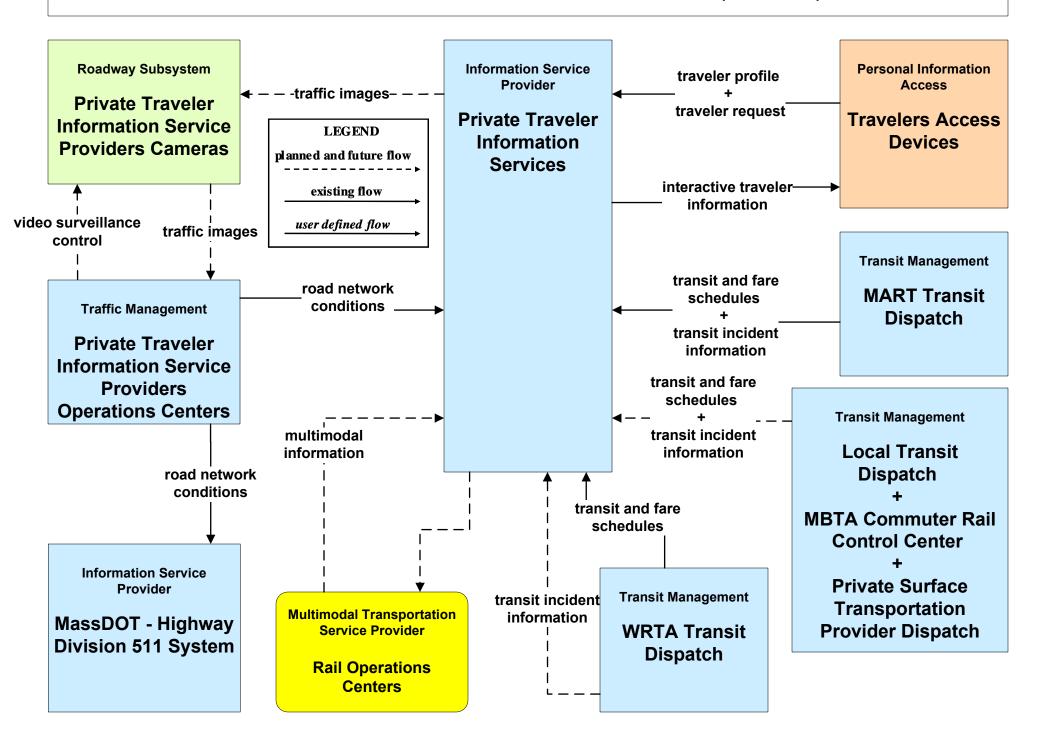

erations Private Ground Transportation Providers**



### APTS02 - Transit Fixed-Route Operations Local Transit



### APTS03 - Demand Response and Paratransit Operations WRTA



# APTS03 - Demand Response and Paratransit Operations MART (1 of 2)



# APTS03 - Demand Response and Paratransit Operations MART (2 of 2)



### APTS03 - Demand Response and Paratransit Operations Local Transit



# **APTS07 - Multimodal Coordination MassDOT - Highway Division**





### APTS09 - Transit Signal Priority WRTA



### APTS09 - Transit Signal Priority MART



### APTS09 - Transit Signal Priority Local Transit



### ATIS02 - Interactive Traveler Information MassDOT - Highway Division



### ATIS02 - Interactive Traveler Information MART / Private Traveler Information Service Providers (Part 1 of 2)



# ATIS02 - Interactive Traveler Information MART / Private Traveler Information Service Providers (Part 2 of 2)



### ATIS02 - Interactive Traveler Information Local City/Town



### ATIS05 - ISP Based Route Guidance Private Traveler Information Services



#### ATIS08 - Dynamic Ridesharing MassDOT



### ATMS01 - Network Surveillance MassDOT - Highway Division



# **ATMS02 - Probe Surveillance MassDOT - Highway Division**



### ATMS03 - Surface Street Control MassDOT - Highway Division



LEGEND

planned and future flow

----
existing flow

user defined flow

MassDOT Highway Operations Center shall maintain control of MassDOT Traffic Signals when the MassDOT Highway District Offices and Maintenance Depots are closed or there is an outstanding emergency where it is deemed necessary to