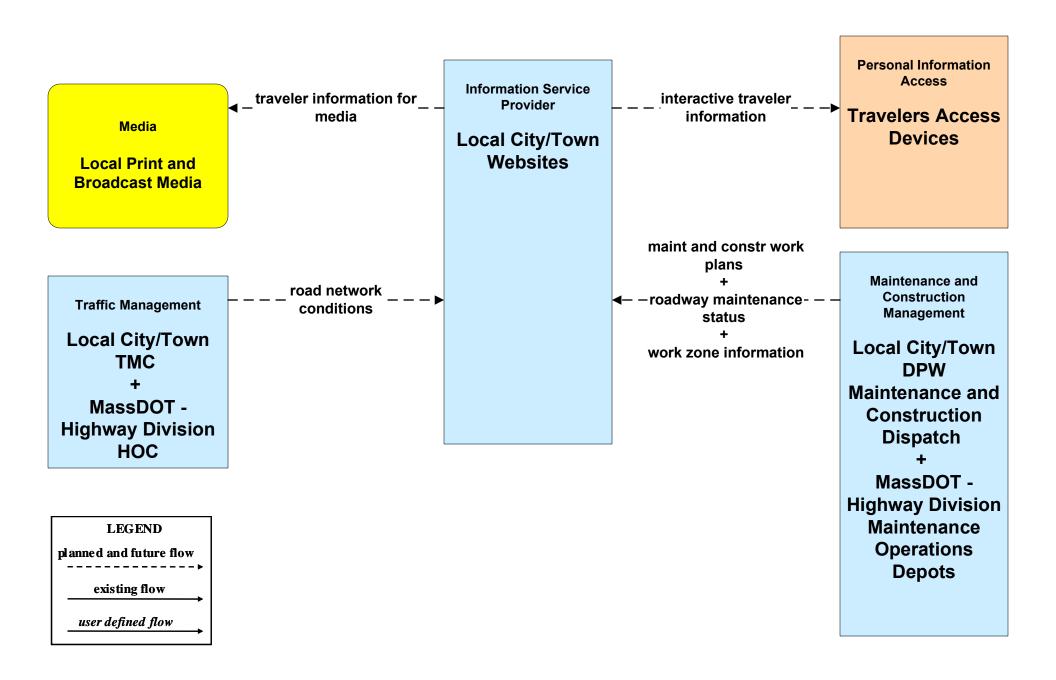

APTS03 - Demand Response and Paratransit Operations MART (1 of 2)



# APTS03 - Demand Response and Paratransit Operations MART (2 of 2)



### APTS03 - Demand Response and Paratransit Operations Local Transit



# **APTS07 - Multimodal Coordination MassDOT - Highway Division**





### APTS09 - Transit Signal Priority WRTA



### APTS09 - Transit Signal Priority MART



### APTS09 - Transit Signal Priority Local Transit



### ATIS02 - Interactive Traveler Information MassDOT - Highway Division



### ATIS02 - Interactive Traveler Information MART / Private Traveler Information Service Providers (Part 1 of 2)



# ATIS02 - Interactive Traveler Information MART / Private Traveler Information Service Providers (Part 2 of 2)



### ATIS02 - Interactive Traveler Information Local City/Town



### ATIS05 - ISP Based Route Guidance Private Traveler Information Services



#### ATIS08 - Dynamic Ridesharing MassDOT



### ATMS01 - Network Surveillance MassDOT - Highway Division



# **ATMS02 - Probe Surveillance MassDOT - Highway Division**



### ATMS03 - Surface Street Control MassDOT - Highway Division



LEGEND

planned and future flow

----
existing flow

user defined flow

MassDOT Highway Operations Center shall maintain control of MassDOT Traffic Signals when the MassDOT Highway District Offices and Maintenance Depots are closed or there is an outstanding emergency where it is deemed necessary to do so.

# ATMS06 - Traffic Information Dissemination MassDOT - Highway Division (1 of 2)



### ATMS06 - Traffic Information Dissemination MassDOT - Highway Division (2 of 2)



L