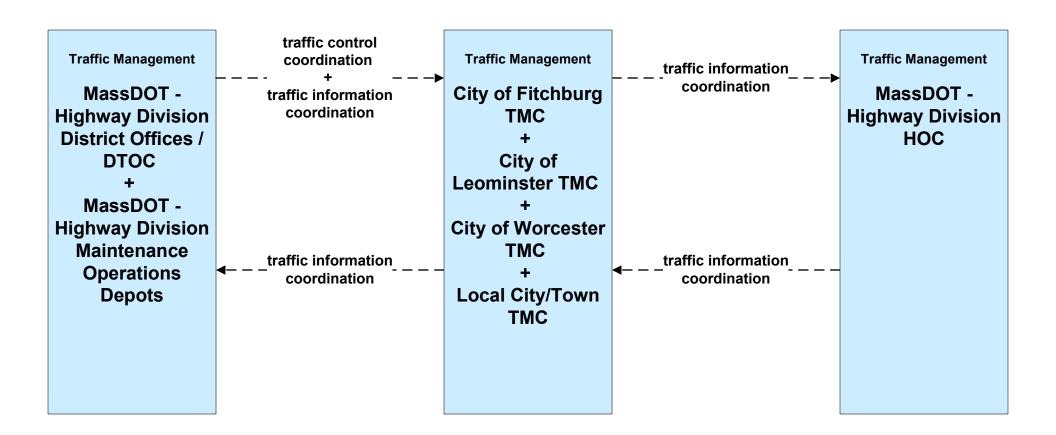

### ATMS07 - Regional Traffic Control MassDOT - Highway Division (1 of 2)

## ATMS07 - Regional Traffic Control MassDOT - Highway Division (2 of 2)