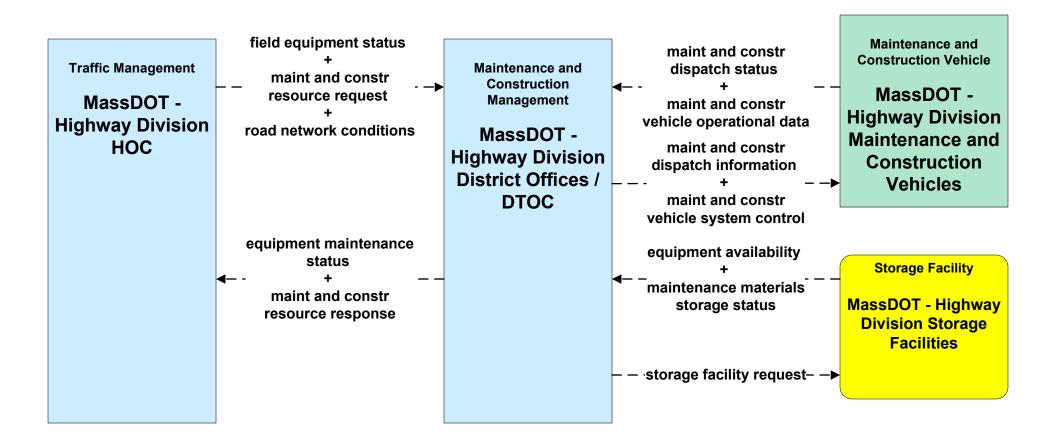

### MC07 - Roadway Maintenance and Construction MassDOT - Highway Division (1 of 2)

### MC07 - Roadway Maintenance and Construction MassDOT - Highway Division (2 of 2)