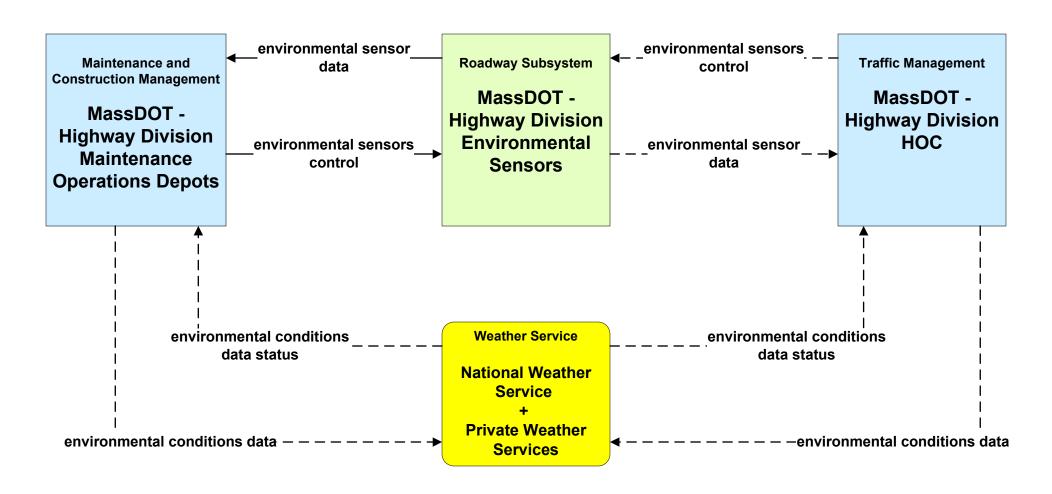

### MC04 - Weather Information Processing and Distribution MassDOT - Highway Division (1 of 2)

### MC04 - Weather Information Processing and Distribution MassDOT - Highway Division (2 of 2)

user defined flow