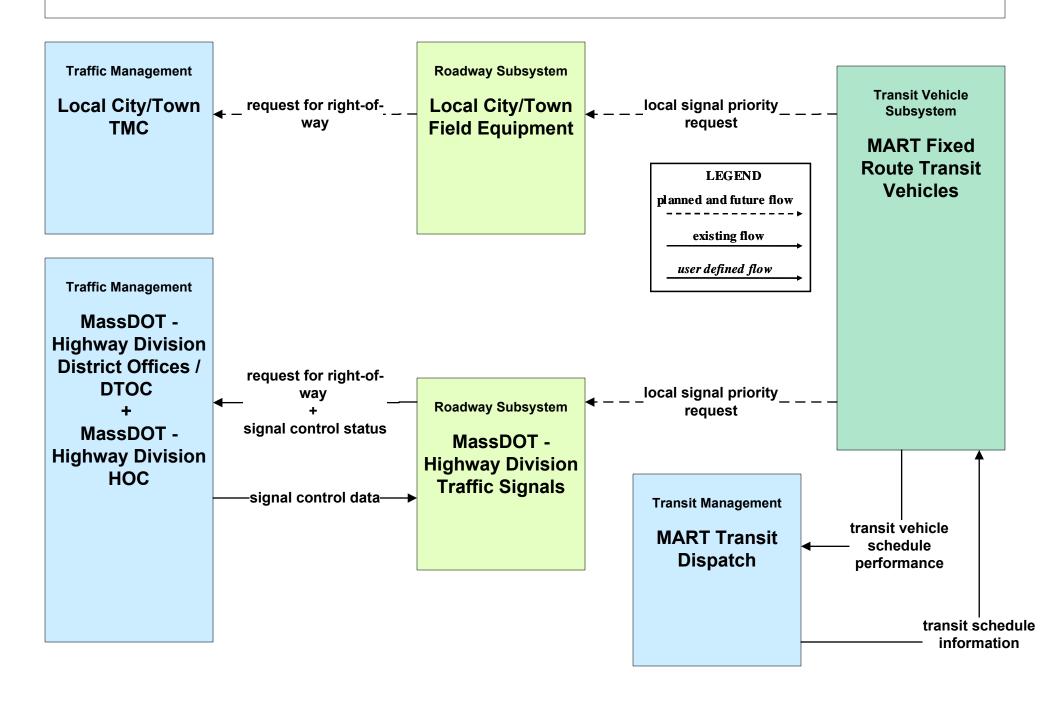

ortation Planning





### AD3 - ITS Virtual Data Warehouse MassDOT - Office of Transportation Planning



### APTS02 - Transit Fixed-Route Operations WRTA



### APTS02 - Transit Fixed-Route Operations MART



## **APTS02 - Transit Fixed-Route Operations Private Ground Transportation Providers**



### APTS02 - Transit Fixed-Route Operations Local Transit



### APTS03 - Demand Response and Paratransit Operations WRTA



# APTS03 - Demand Response and Paratransit Operations MART (1 of 2)



# APTS03 - Demand Response and Paratransit Operations MART (2 of 2)



### APTS03 - Demand Response and Paratransit Operations Local Transit



# **APTS07 - Multimodal Coordination MassDOT - Highway Division**





### APTS09 - Transit Signal Priority WRTA



### APTS09 - Transit Signal Priority MART



### APTS09 - Transit Signal Priority Local Transit



### ATIS02 - Interactive Traveler Information MassDOT - Highway Division



### ATIS02 - Interactive Traveler Information MART / Private Traveler Information Service Providers (Part 1 of 2)



# ATIS02 - Interactive Traveler Information MART / Private Traveler Information Service Providers (Part 2 of 2)



### ATIS02 - Interactive Traveler Information Local City/Town



### ATIS05 - ISP Based Route Guidance Private Traveler Information Services



#### ATIS08 - Dynamic Ridesharing MassDOT



### ATMS01 - Network Surveillance MassDOT - Highway Division



# **ATMS02 - Probe Surveillance MassDOT - Highway Division**



### ATMS03 - Surface Street Control MassDOT - Highway Division



LEGEND

planned and future flow

----
existing flow