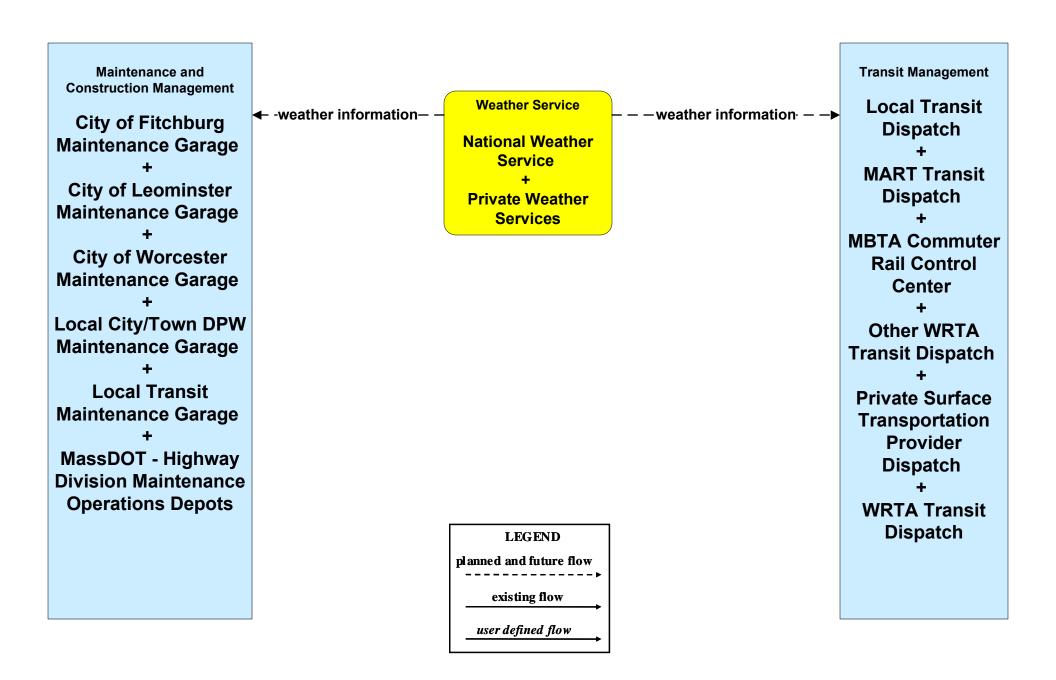

### MC04 - Weather Information Processing and Distribution National Weather Service (1 of 2)

### MC04 - Weather Information Processing and Distribution National Weather Service (2 of 2)