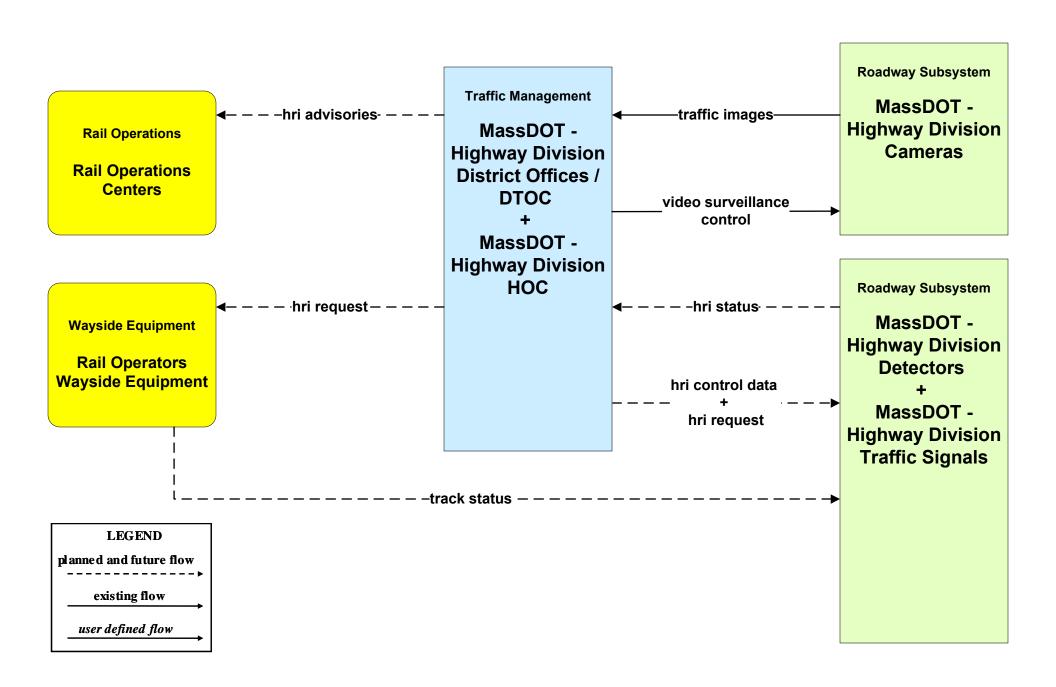

to EM)



# ATMS08 - Incident Management City of Leominster (TM to EM)



# ATMS08 - Incident Management Local City/Town (TM to EM)



## ATMS08 - Incident Management MassDOT - Highway Division (TM to MCM)





## ATMS08 - Incident Management MassDOT - Highway Division (EM to MCM)





### ATMS08 - Incident Management MSP (EM to MCM)





### ATMS08 - Incident Management MassDOT - Highway Division (MCM to Other MCM)



### ATMS08 - Incident Management Rail Operations Coordination



### ATMS08 - Incident Management MassDOT - Highway Division (EM to Transit)





#### ATMS10 - Electronic Toll Collection MassDOT - Highway Division (1 of 2)





#### ATMS10 - Electronic Toll Collection MassDOT - Highway Division (2 of 2)



### ATMS13 - Standard Railroad Crossing MassDOT - Highway Division



# ATMS15 - Railroad Operations Coordination Rail Operations Centers





### ATMS16 - Parking Facility Management MassDOT - Highway Division



### ATMS16 - Parking Facility Management MBTA Parking Facilities



## ATMS16 - Parking Facility Management City of Worcester



### ATMS16 - Parking Facility Management Local City/Town





#### ATMS21 - Roadway Closure Management MassDOT - Highway Division



# **CVO06 - Weigh-In-Motion MassDOT - Highway Division**





## EM01 - Emergency Response Coordination MEMA Operations Center (St)





### EM02 - Emergency Routing MSP



user defined flow

### EM03 - Mayday Support MSP Wireless Call Center





#### EM04 - Roadway Service Patrols MassDOT - Highway Division





### EM05 - Transportation Infrastructure Protection MassDOT - Highway Divisi