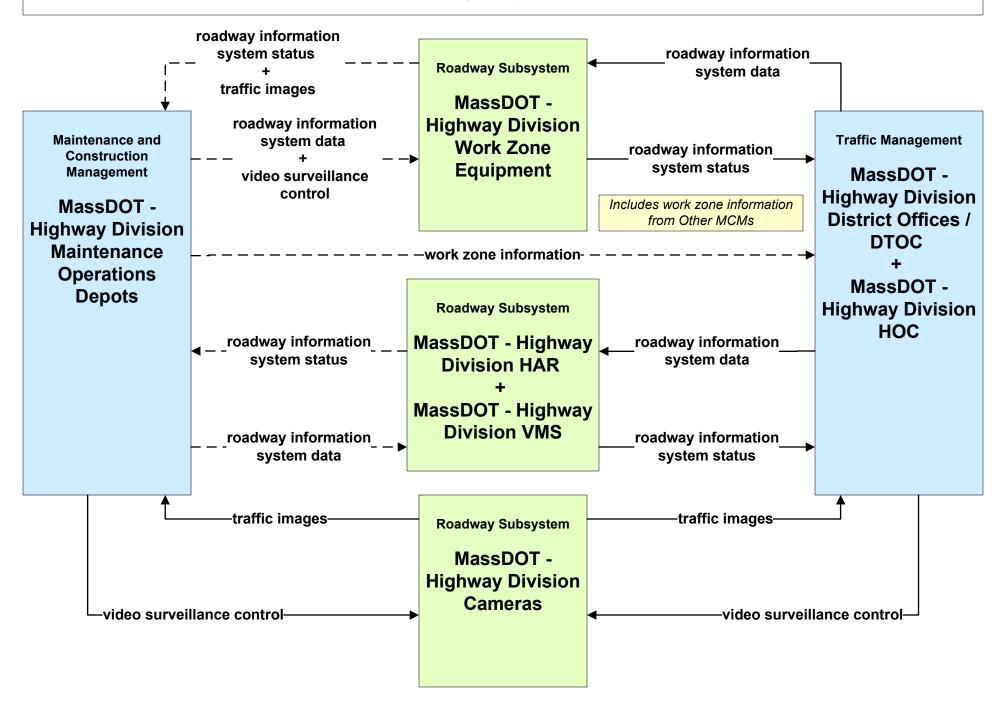

#### MC08 - Workzone Management MassDOT - Highway Division (1 of 2)

### MC08 - Workzone Management MassDOT - Highway Division (2 of 2)