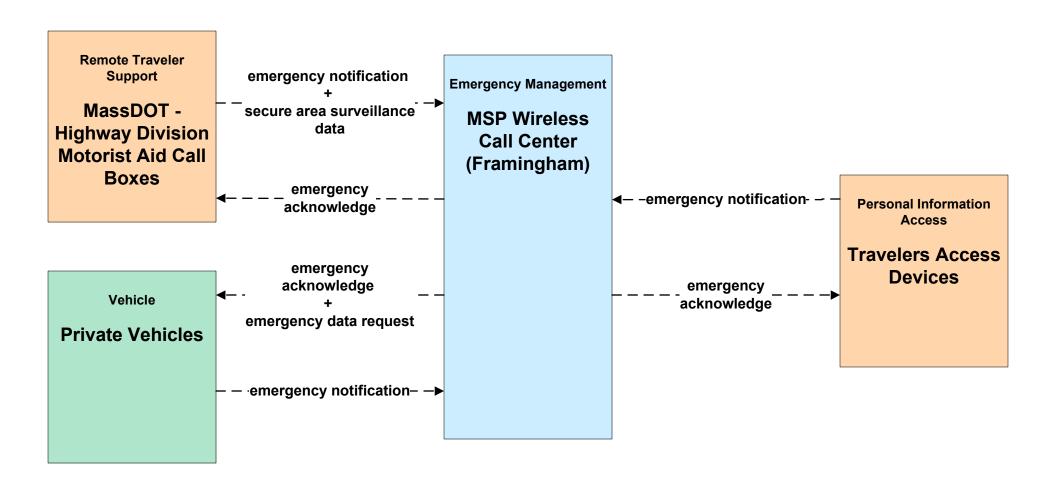

#### ATMS10 - Electronic Toll Collection MassDOT - Highway Division (2 of 2)



### ATMS13 - Standard Railroad Crossing MassDOT - Highway Division



# ATMS15 - Railroad Operations Coordination Rail Operations Centers





### ATMS16 - Parking Facility Management MassDOT - Highway Division



### ATMS16 - Parking Facility Management MBTA Parking Facilities



## ATMS16 - Parking Facility Management City of Worcester



### ATMS16 - Parking Facility Management Local City/Town





#### ATMS21 - Roadway Closure Management MassDOT - Highway Division



# **CVO06 - Weigh-In-Motion MassDOT - Highway Division**





## EM01 - Emergency Response Coordination MEMA Operations Center (St)





### EM02 - Emergency Routing MSP



user defined flow

### EM03 - Mayday Support MSP Wireless Call Center





#### EM04 - Roadway Service Patrols MassDOT - Highway Division





### EM05 - Transportation Infrastructure Protection MassDOT - Highway Division





## EM07 - Early Warning System City/Town/County Emergency Management Center (1 of 2)



#### EM08 - Disaster Response City/Town/County (1 of 2) (EM to TM, EM to MCM)



### EM09 - Evacuation and Reentry Management MEMA (1 of 2) (EM to TM, EM to MCM)



## MC01 - Maintenance and Construction Vehicle Tracking MassDOT - Highway Division





#### MC02 - Maintenance and Construction Vehicle Maintenance MassDOT - Highway Division





### MC03 - Road Weather Data Collection MassDOT - Highway Division





### MC04 - Weather Information Processing and Distribution National Weather Service (1 of 2)



### MC04 - Weather Information Processing