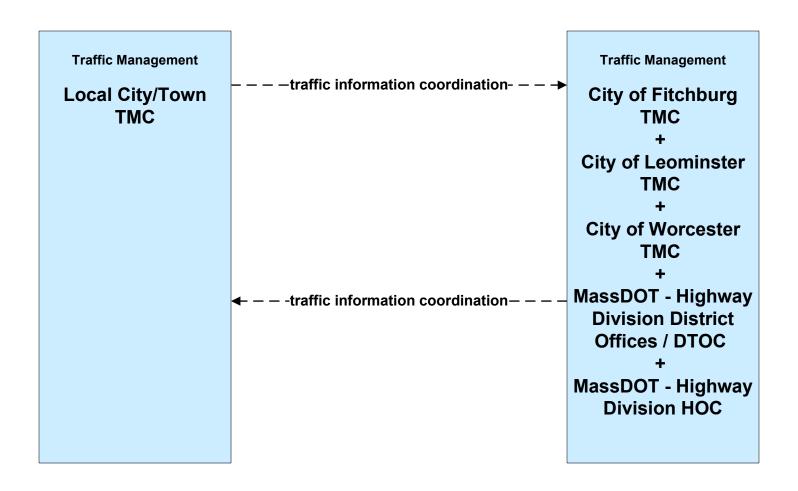

trict Offices and Maintenance Depots are closed or there is an outstanding emergency where it is deemed necessary to do so.

# ATMS06 - Traffic Information Dissemination MassDOT - Highway Division (1 of 2)



### ATMS06 - Traffic Information Dissemination MassDOT - Highway Division (2 of 2)



LEGEND

planned and future flow

existing flow

user defined flow

MassDOT Highway Operations Center shall provide information dissemination services in the event the MassDOT - Highway District Offices / DTOC are closed or there is an outstanding emergency where it is deemed necessary to do so.

### ATMS07 - Regional Traffic Control MassDOT - Highway Division (1 of 2)



## ATMS07 - Regional Traffic Control MassDOT - Highway Division (2 of 2)





# ATMS07 - Regional Traffic Control Local City/Town





### ATMS07 - Regional Traffic Control Private Traveler Information Service Providers





### ATMS08 - Incident Management MassDOT - Highway Division (TM to EM)



## ATMS08 - Incident Management City of Worcester (TM to EM)



# ATMS08 - Incident Management City of Fitchburg (TM to EM)



# ATMS08 - Incident Management City of Leominster (TM to EM)



# ATMS08 - Incident Management Local City/Town (TM to EM)



## ATMS08 - Incident Management MassDOT - Highway Division (TM to MCM)





## ATMS08 - Incident Management MassDOT - Highway Division (EM to MCM)





### ATMS08 - Incident Management MSP (EM to MCM)





### ATMS08 - Incident Management MassDOT - Highway Division (MCM to Other MCM)



### ATMS08 - Incident Management Rail Operations Coordination



### ATMS08 - Incident Manag