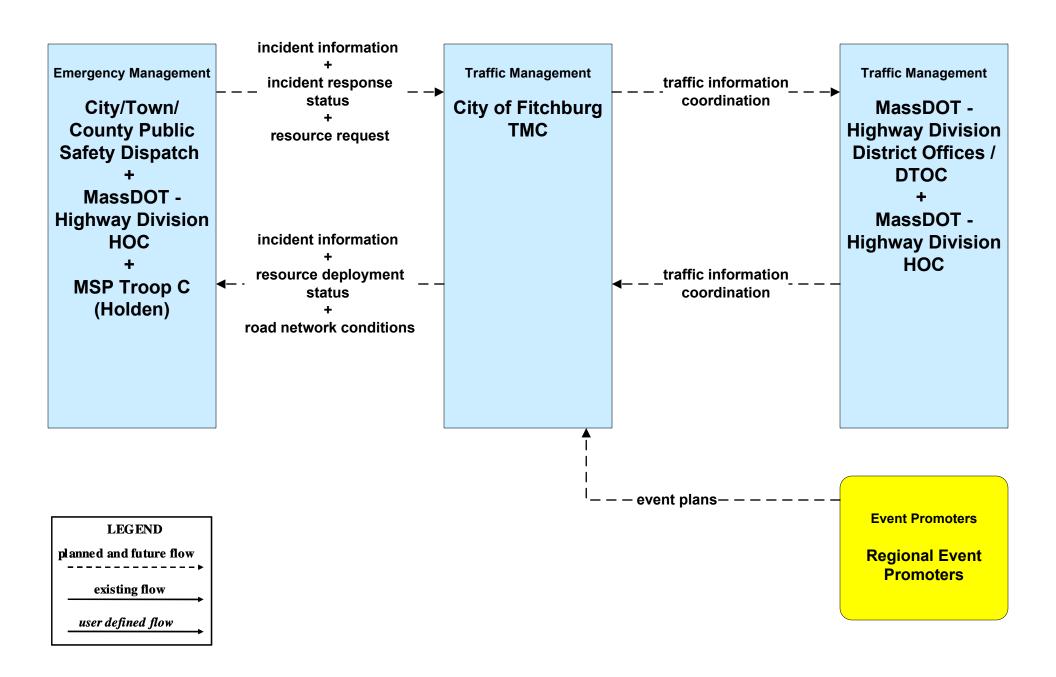

LEGEND

planned and future flow

existing flow

user defined flow

MassDOT Highway Operations Center shall provide information dissemination services in the event the MassDOT - Highway District Offices / DTOC are closed or there is an outstanding emergency where it is deemed necessary to do so.

### ATMS07 - Regional Traffic Control MassDOT - Highway Division (1 of 2)



## ATMS07 - Regional Traffic Control MassDOT - Highway Division (2 of 2)





# ATMS07 - Regional Traffic Control Local City/Town





### ATMS07 - Regional Traffic Control Private Traveler Information Service Providers





### ATMS08 - Incident Management MassDOT - Highway Division (TM to EM)



## ATMS08 - Incident Management City of Worcester (TM to EM)



# ATMS08 - Incident Management City of Fitchburg (TM to EM)



# ATMS08 - Incident Management City of Leominster (TM to EM)



# ATMS08 - Incident Management Local City/Town (TM to EM)



## ATMS08 - Incident Management MassDOT - Highway Division (TM to MCM)





## ATMS08 - Incident Management MassDOT - Highway Division (EM to MCM)





### ATMS08 - Incident Management MSP (EM to MCM)





### ATMS08 - Incident Management MassDOT - Highway Division (MCM to Other MCM)



### ATMS08 - Incident Management Rail Operations Coordination



### ATMS08 - Incident Management MassDOT - Highway Division (EM to Transit)





#### ATMS10 - Electronic Toll Collection MassDOT - Highway Division (1 of 2)





#### ATMS10 - Electronic Toll Collection MassDOT - Highway Division (2 of 2)



### ATMS13 - Standard Railroad Crossing MassDOT - Highway Division



# ATMS1