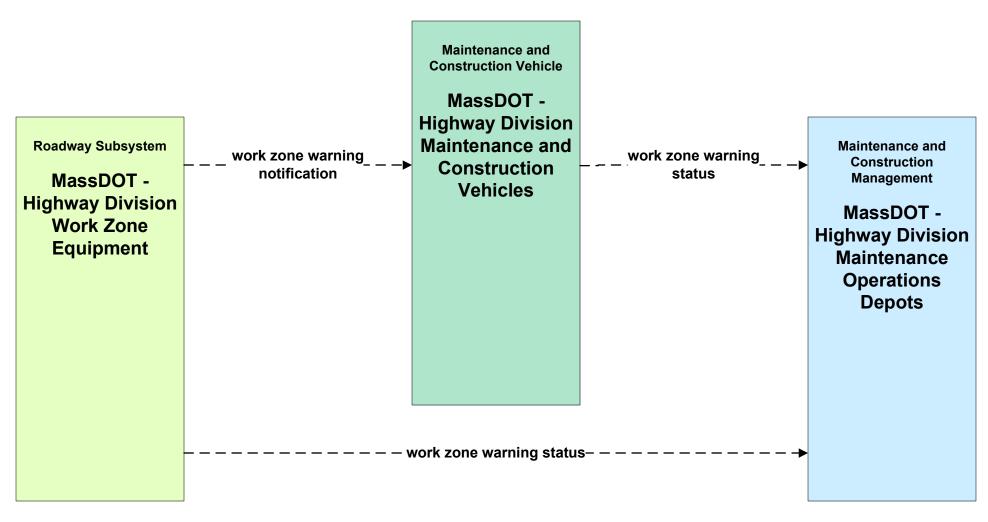

tment MassDOT - Highway Division





### MC06 - Winter Maintenance MassDOT - Highway Division (1 of 2)



### MC06 - Winter Maintenance MassDOT - Highway Division (2 of 2)



### MC07 - Roadway Maintenance and Construction MassDOT - Highway Division (1 of 2)





### MC07 - Roadway Maintenance and Construction MassDOT - Highway Division (2 of 2)





#### MC08 - Workzone Management MassDOT - Highway Division (1 of 2)



### MC08 - Workzone Management MassDOT - Highway Division (2 of 2)



# MC08 - Workzone Management City of Worcester (1 of 2)



### MC08 - Workzone Management City of Fitchburg (1 of 2)



## MC08 - Workzone Management City of Leominster (1 of 2)



# MC08 - Workzone Management Local City/Town (1 of 2)



#### MC09 - Workzone Safety Monitoring MassDOT - Highway Division





# MC10 - Maintenance and Construction Activity Coordination MassDOT - Highway Division (1 of 2)



### MC10 - Maintenance and Construction Activity Coordination MassDOT - Highway Division (2 of 2)





## MC10 - Maintenance and Construction Activity Coordination City of Worcester (1 of 2)



#### MC10 - Maintenance and Construction Activity Coordination City of Fitchburg (1 of 2)



#### MC10 - Maintenance and Construction Activity Coordination City of Leominster (1 of 2)



## MC10 - Maintenance and Construction Activity Coordination Local City/Town (1 of 2)



## MC12 - Maintenance and Construction Activity Coordination MassDOT - Highway Division