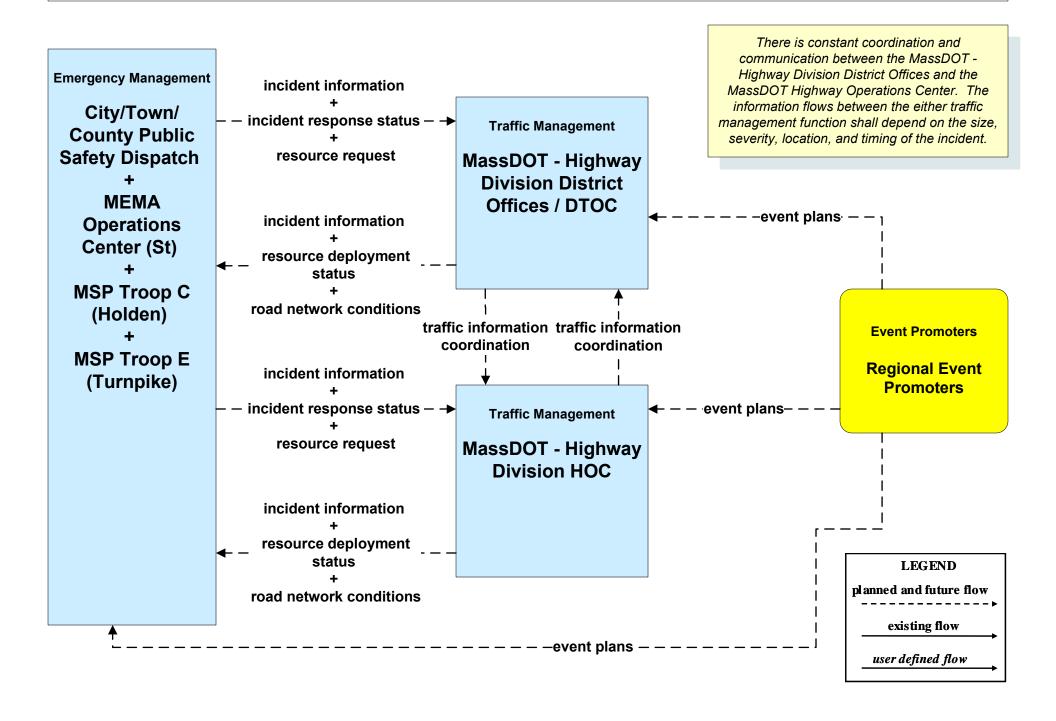

ion MassDOT - Highway Division (1 of 2)



### ATMS06 - Traffic Information Dissemination MassDOT - Highway Division (2 of 2)



LEGEND

planned and future flow

existing flow

user defined flow

MassDOT Highway Operations Center shall provide information dissemination services in the event the MassDOT - Highway District Offices / DTOC are closed or there is an outstanding emergency where it is deemed necessary to do so.

### ATMS07 - Regional Traffic Control MassDOT - Highway Division (1 of 2)



## ATMS07 - Regional Traffic Control MassDOT - Highway Division (2 of 2)





# ATMS07 - Regional Traffic Control Local City/Town





### ATMS07 - Regional Traffic Control Private Traveler Information Service Providers





### ATMS08 - Incident Management MassDOT - Highway Division (TM to EM)



## ATMS08 - Incident Management City of Worcester (TM to EM)



# ATMS08 - Incident Management City of Fitchburg (TM to EM)



# ATMS08 - Incident Management City of Leominster (TM to EM)



# ATMS08 - Incident Management Local City/Town (TM to EM)



## ATMS08 - Incident Management MassDOT - Highway Division (TM to MCM)





## ATMS08 - Incident Management MassDOT - Highway Division (EM to MCM)





### ATMS08 - Incident Management MSP (EM to MCM)





### ATMS08 - Incident Management MassDOT - Highway Division (MCM to Other MCM)



### ATMS08 - Incident Management Rail Operations Coordination



### ATMS08 - Incident Management MassDOT - Highway Division (EM to Transit)





#### ATMS10 - Electronic Toll Collection MassDOT - Highway Division (1 of 2)





#### ATMS10 - Electronic Toll