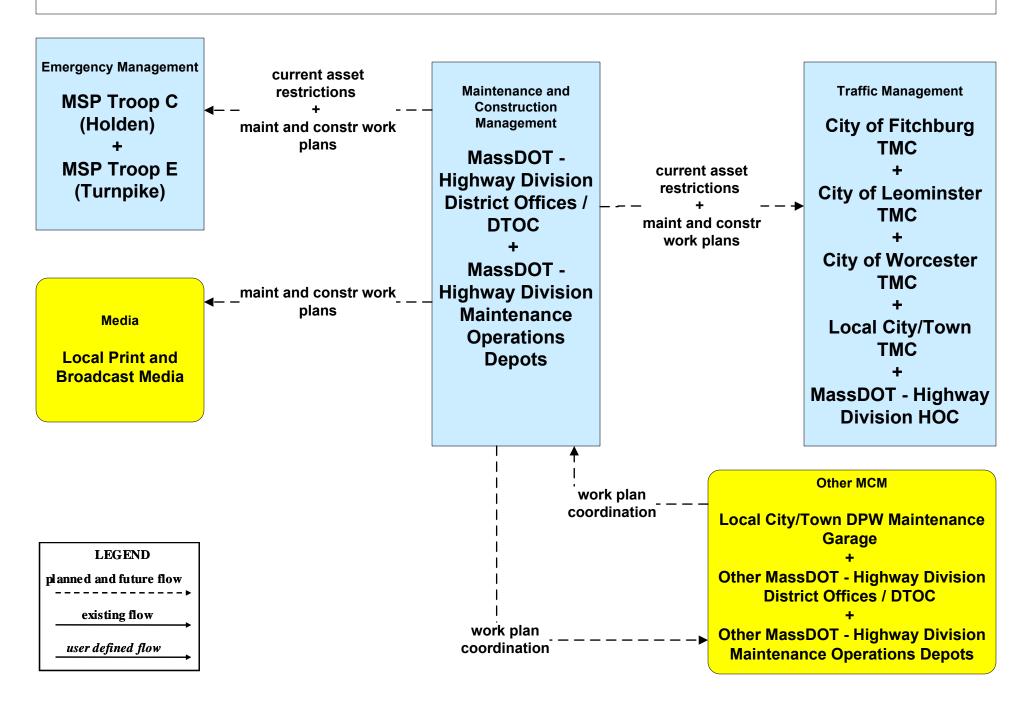

## MC10 - Maintenance and Construction Activity Coordination Local City/Town (1 of 2)