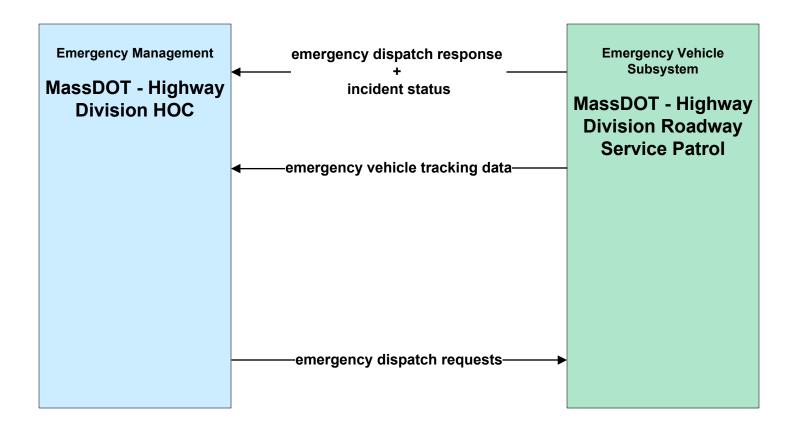

(2 of 2)



### ATMS13 - Standard Railroad Crossing MassDOT - Highway Division



# ATMS15 - Railroad Operations Coordination Rail Operations Centers





### ATMS16 - Parking Facility Management MassDOT - Highway Division



### ATMS16 - Parking Facility Management MBTA Parking Facilities



## ATMS16 - Parking Facility Management City of Worcester



### ATMS16 - Parking Facility Management Local City/Town





#### ATMS21 - Roadway Closure Management MassDOT - Highway Division



# **CVO06 - Weigh-In-Motion MassDOT - Highway Division**





## EM01 - Emergency Response Coordination MEMA Operations Center (St)





### EM02 - Emergency Routing MSP



user defined flow

### EM03 - Mayday Support MSP Wireless Call Center





#### EM04 - Roadway Service Patrols MassDOT - Highway Division





### EM05 - Transportation Infrastructure Protection MassDOT - Highway Division





## EM07 - Early Warning System City/Town/County Emergency Management Center (1 of 2)



#### EM08 - Disaster Response City/Town/County (1 of 2) (EM to TM, EM to MCM)



### EM09 - Evacuation and Reentry Management MEMA (1 of 2) (EM to TM, EM to MCM)



## MC01 - Maintenance and Construction Vehicle Tracking MassDOT - Highway Division





#### MC02 - Maintenance and Construction Vehicle Maintenance MassDOT - Highway Division





### MC03 - Road Weather Data Collection MassDOT - Highway Division





### MC04 - Weather Information Processing and Distribution National Weather Service (1 of 2)



### MC04 - Weather Information Processing and Distribution National Weather Service (2 of 2)



### MC04 - Wea