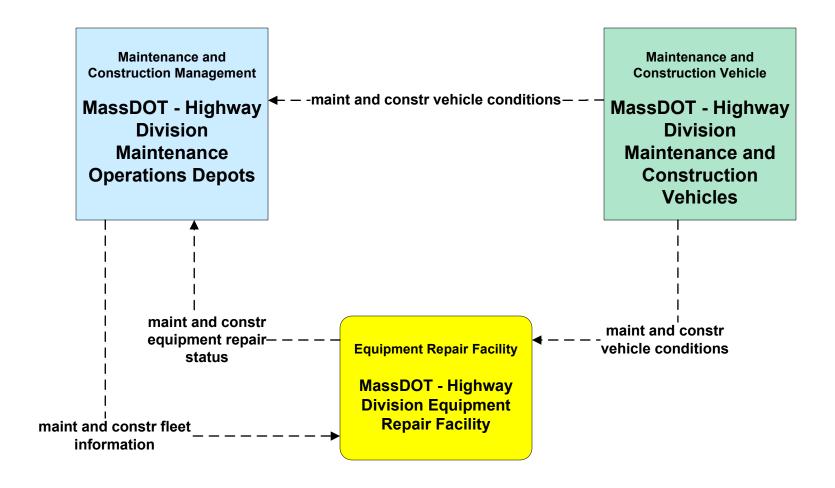

#### MC02 - Maintenance and Construction Vehicle Maintenance MassDOT - Highway Division