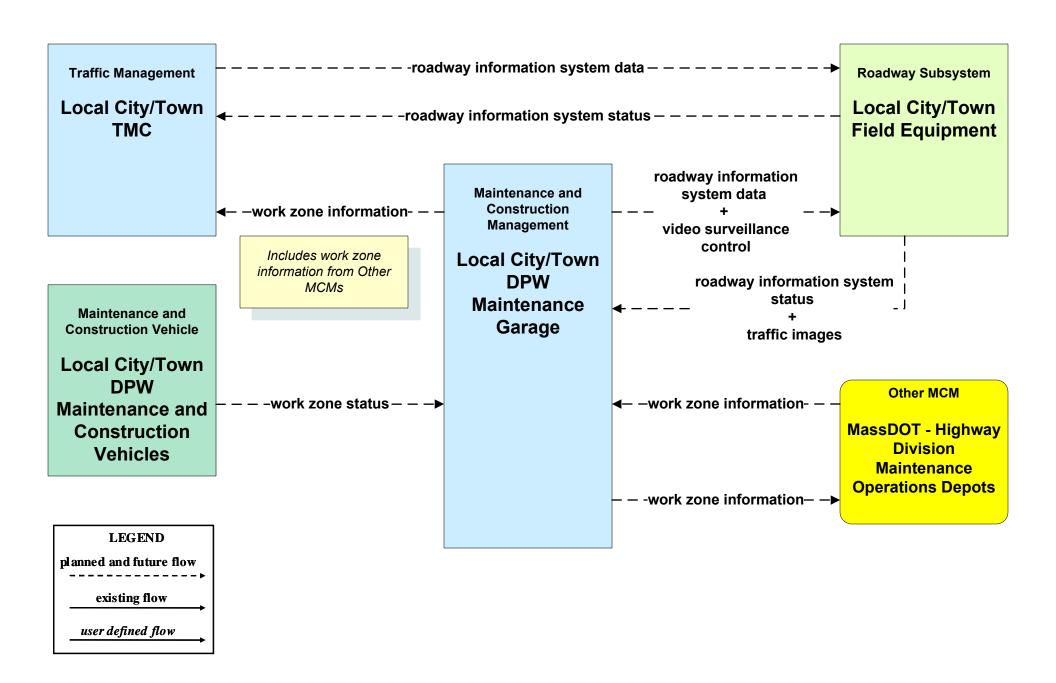

sion (2 of 2)



user defined flow

### MC05 - Roadway Automated Treatment MassDOT - Highway Division





### MC06 - Winter Maintenance MassDOT - Highway Division (1 of 2)



### MC06 - Winter Maintenance MassDOT - Highway Division (2 of 2)



### MC07 - Roadway Maintenance and Construction MassDOT - Highway Division (1 of 2)





### MC07 - Roadway Maintenance and Construction MassDOT - Highway Division (2 of 2)





#### MC08 - Workzone Management MassDOT - Highway Division (1 of 2)



### MC08 - Workzone Management MassDOT - Highway Division (2 of 2)



# MC08 - Workzone Management City of Worcester (1 of 2)



### MC08 - Workzone Management City of Fitchburg (1 of 2)



## MC08 - Workzone Management City of Leominster (1 of 2)



# MC08 - Workzone Management Local City/Town (1 of 2)



#### MC09 - Workzone Safety Monitoring MassDOT - Highway Division





# MC10 - Maintenance and Construction Activity Coordination MassDOT - Highway Division (1 of 2)



### MC10 - Maintenance and Construction Activity Coordination MassDOT - Highway Division (2 of 2)





## MC10 - Maintenance and Construction Activity Coordination City of Worcester (1 of 2)



#### MC10 - Maintenance and Construction Activity Coordination City of Fitchburg (1 of 2)



#### MC10 - Maintenance and Construction Activity Coordination City of Leominster (1 of 2)



## MC10 - Maintenance and Construction Activity Coordination Local City/Town (1 of 2)



## MC12 - Maintenance and Construction Activity Coordination MassDOT - Highway Division