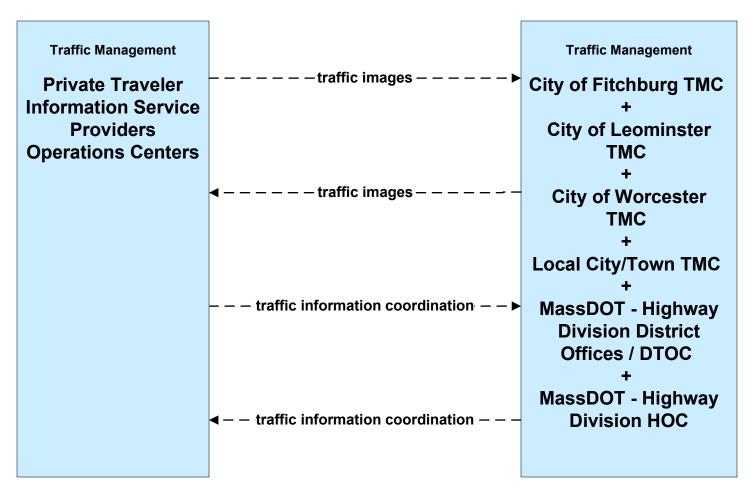

it is deemed necessary to do so.

# ATMS06 - Traffic Information Dissemination MassDOT - Highway Division (1 of 2)



### ATMS06 - Traffic Information Dissemination MassDOT - Highway Division (2 of 2)



LEGEND

planned and future flow

existing flow

user defined flow

MassDOT Highway Operations Center shall provide information dissemination services in the event the MassDOT - Highway District Offices / DTOC are closed or there is an outstanding emergency where it is deemed necessary to do so.

### ATMS07 - Regional Traffic Control MassDOT - Highway Division (1 of 2)



## ATMS07 - Regional Traffic Control MassDOT - Highway Division (2 of 2)





# ATMS07 - Regional Traffic Control Local City/Town





### ATMS07 - Regional Traffic Control Private Traveler Information Service Providers





### ATMS08 - Incident Management MassDOT - Highway Division (TM to EM)



## ATMS08 - Incident Management City of Worcester (TM to EM)



# ATMS08 - Incident Management City of Fitchburg (TM to EM)



# ATMS08 - Incident Management City of Leominster (TM to EM)



# ATMS08 - Incident Management Local City/Town (TM to EM)



## ATMS08 - Incident Management MassDOT - Highway Division (TM to MCM)





## ATMS08 - Incident Management MassDOT - Highway Division (EM to MCM)





### ATMS08 - Incident Management MSP (EM to MCM)





### ATMS08 - Incident Management MassDOT - Highway Division (MCM to Other MCM)



### ATMS08 - Incident Management Rail Operations Coordination



### ATMS08 - Incident Management MassDOT - Highway Division (EM to Transit)





#### ATMS10 - Electronic Toll Collec