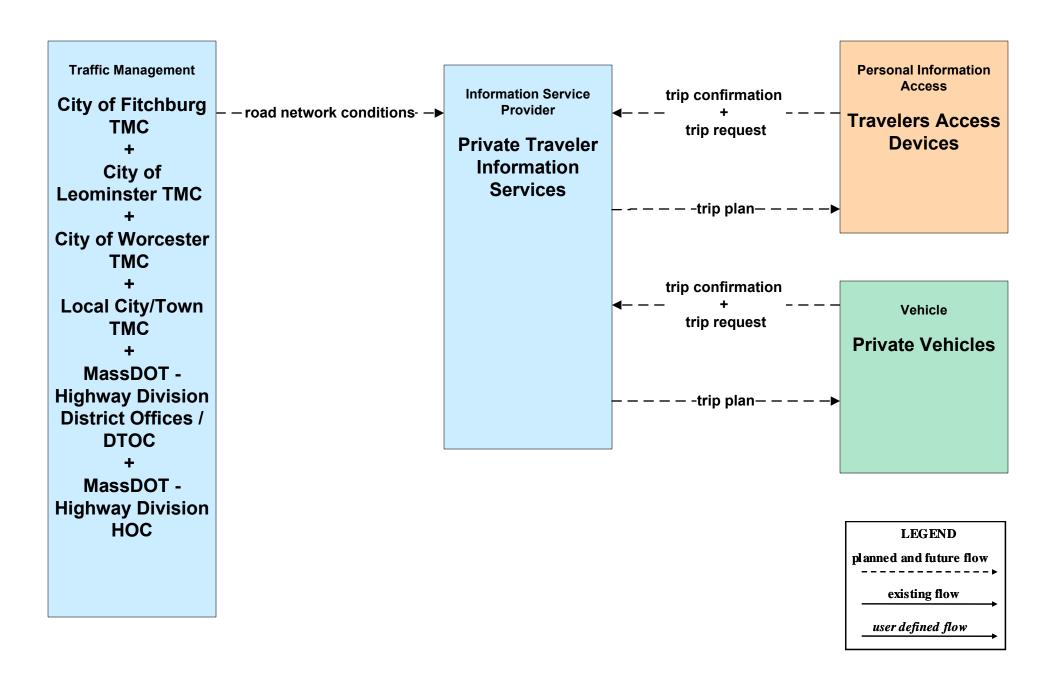

- Demand Response and Paratransit Operations MART (2 of 2)



### APTS03 - Demand Response and Paratransit Operations Local Transit



# **APTS07 - Multimodal Coordination MassDOT - Highway Division**





### APTS09 - Transit Signal Priority WRTA



### APTS09 - Transit Signal Priority MART



### APTS09 - Transit Signal Priority Local Transit



### ATIS02 - Interactive Traveler Information MassDOT - Highway Division



### ATIS02 - Interactive Traveler Information MART / Private Traveler Information Service Providers (Part 1 of 2)



# ATIS02 - Interactive Traveler Information MART / Private Traveler Information Service Providers (Part 2 of 2)



### ATIS02 - Interactive Traveler Information Local City/Town



### ATIS05 - ISP Based Route Guidance Private Traveler Information Services



#### ATIS08 - Dynamic Ridesharing MassDOT



### ATMS01 - Network Surveillance MassDOT - Highway Division



# **ATMS02 - Probe Surveillance MassDOT - Highway Division**



### ATMS03 - Surface Street Control MassDOT - Highway Division



LEGEND

planned and future flow

----
existing flow

user defined flow

MassDOT Highway Operations Center shall maintain control of MassDOT Traffic Signals when the MassDOT Highway District Offices and Maintenance Depots are closed or there is an outstanding emergency where it is deemed necessary to do so.

# ATMS06 - Traffic Information Dissemination MassDOT - Highway Division (1 of 2)



### ATMS06 - Traffic Information Dissemination MassDOT - Highway Division (2 of 2)



LEGEND

planned and future flow

existing flow

user defined flow

MassDOT Highw