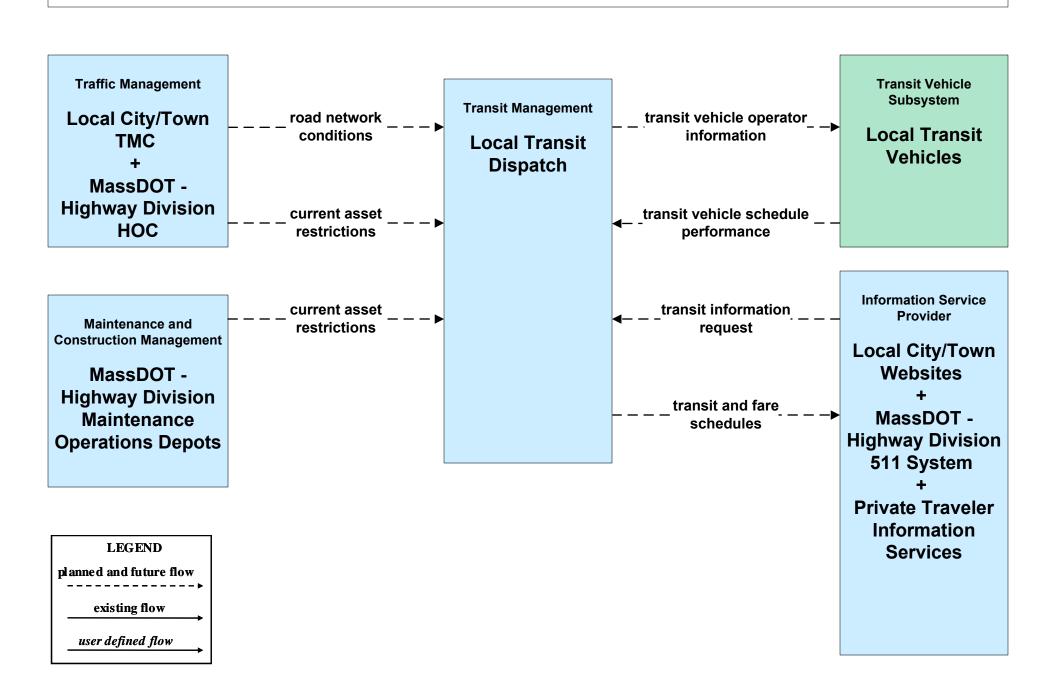

# AD1 - ITS Data Mart MassDOT - Office of Transportation Planning





### AD3 - ITS Virtual Data Warehouse MassDOT - Office of Transportation Planning



### APTS02 - Transit Fixed-Route Operations WRTA



### APTS02 - Transit Fixed-Route Operations MART



## **APTS02 - Transit Fixed-Route Operations Private Ground Transportation Providers**



### APTS02 - Transit Fixed-Route Operations Local Transit



### APTS03 - Demand Response and Paratransit Operations WRTA



# APTS03 - Demand Response and Paratransit Operations MART (1 of 2)



# APTS03 - Demand Response and Paratransit Operations MART (2 of 2)



### APTS03 - Demand Response and Paratransit Operations Local Transit



# **APTS07 - Multimodal Coordination MassDOT - Highway Division**





### APTS09 - Transit Signal Priority WRTA



### APTS09 - Transit Signal Priority MART



### APTS09 - Transit Signal Priority Local Transit



### ATIS02 - Interactive Traveler Information MassDOT - Highway Division



### ATIS02 - Interactive Traveler Information MART / Private Traveler Information Service Providers (Part 1 of 2)



# ATIS02 - Interactive Traveler Information MART / Private Traveler Information Service Providers (Part 2 of 2)