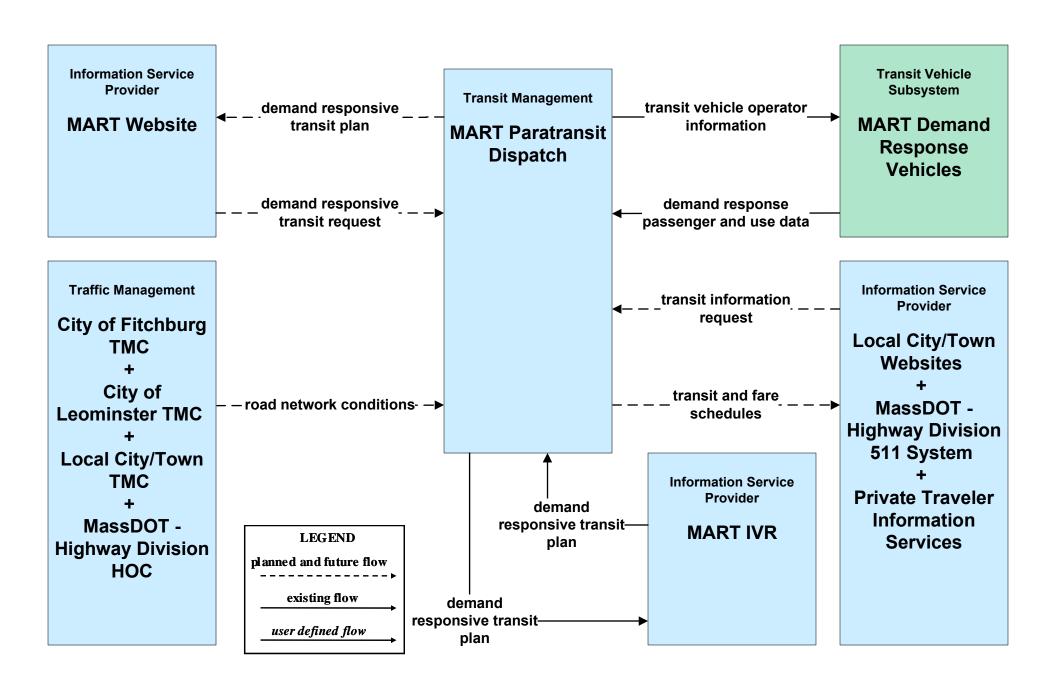

# APTS03 - Demand Response and Paratransit Operations MART (1 of 2)

# APTS03 - Demand Response and Paratransit Operations MART (2 of 2)