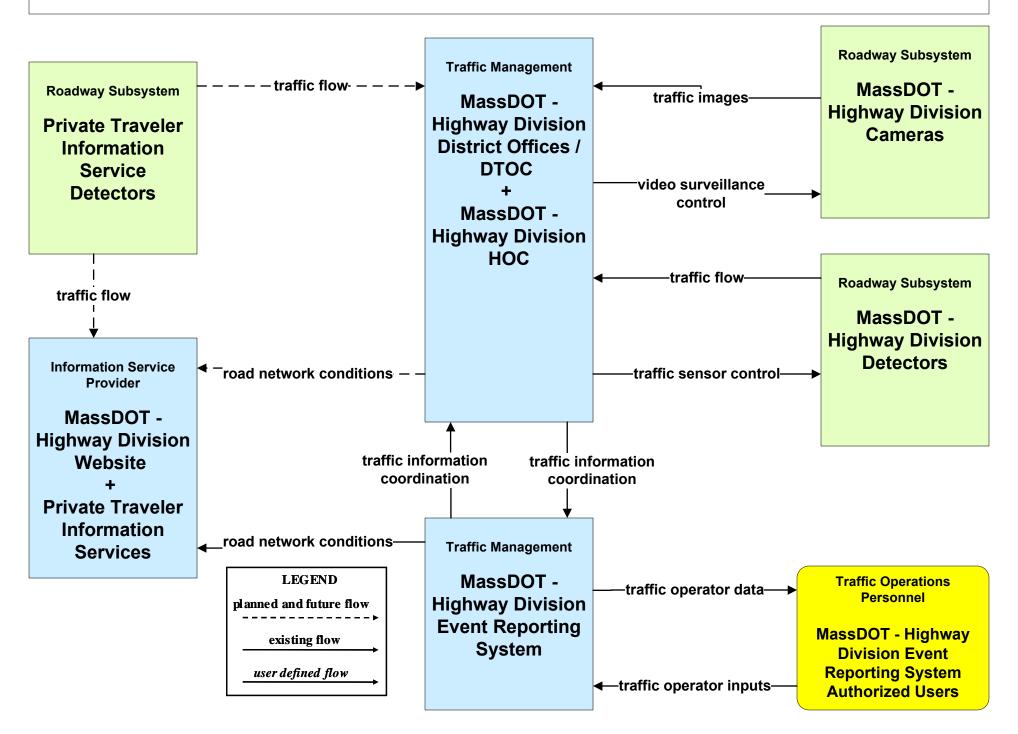

erations Local Transit



# **APTS07 - Multimodal Coordination MassDOT - Highway Division**





### APTS09 - Transit Signal Priority WRTA



### APTS09 - Transit Signal Priority MART



### APTS09 - Transit Signal Priority Local Transit



### ATIS02 - Interactive Traveler Information MassDOT - Highway Division



### ATIS02 - Interactive Traveler Information MART / Private Traveler Information Service Providers (Part 1 of 2)



# ATIS02 - Interactive Traveler Information MART / Private Traveler Information Service Providers (Part 2 of 2)



### ATIS02 - Interactive Traveler Information Local City/Town



### ATIS05 - ISP Based Route Guidance Private Traveler Information Services



#### ATIS08 - Dynamic Ridesharing MassDOT



### ATMS01 - Network Surveillance MassDOT - Highway Division



# **ATMS02 - Probe Surveillance MassDOT - Highway Division**



### ATMS03 - Surface Street Control MassDOT - Highway Division



LEGEND

planned and future flow

----
existing flow

user defined flow

MassDOT Highway Operations Center shall maintain control of MassDOT Traffic Signals when the MassDOT Highway District Offices and Maintenance Depots are closed or there is an outstanding emergency where it is deemed necessary to do so.

# ATMS06 - Traffic Information Dissemination MassDOT - Highway Division (1 of 2)



### ATMS06 - Traffic Information Dissemination MassDOT - Highway Division (2 of 2)



LEGEND

planned and future flow

existing flow

user defined flow

MassDOT Highway Operations Center shall provide information dissemination services in the event the MassDOT - Highway Dist