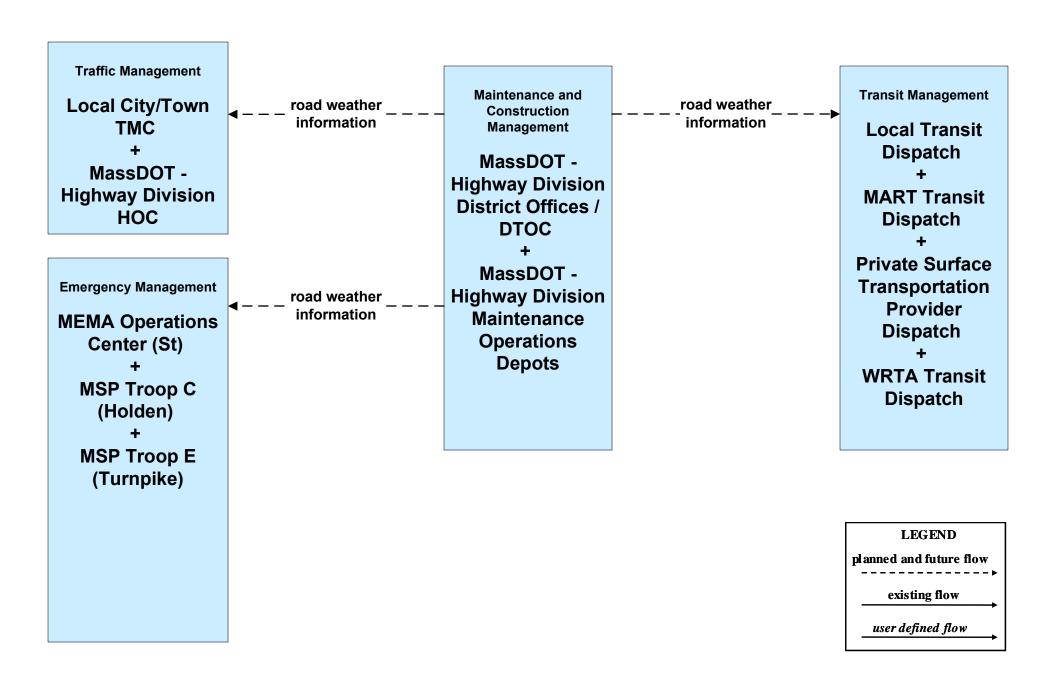

### MC04 - Weather Information Processing and Distribution MassDOT - Highway Division (1 of 2)

### MC04 - Weather Information Processing and Distribution MassDOT - Highway Division (2 of 2)

user defined flow