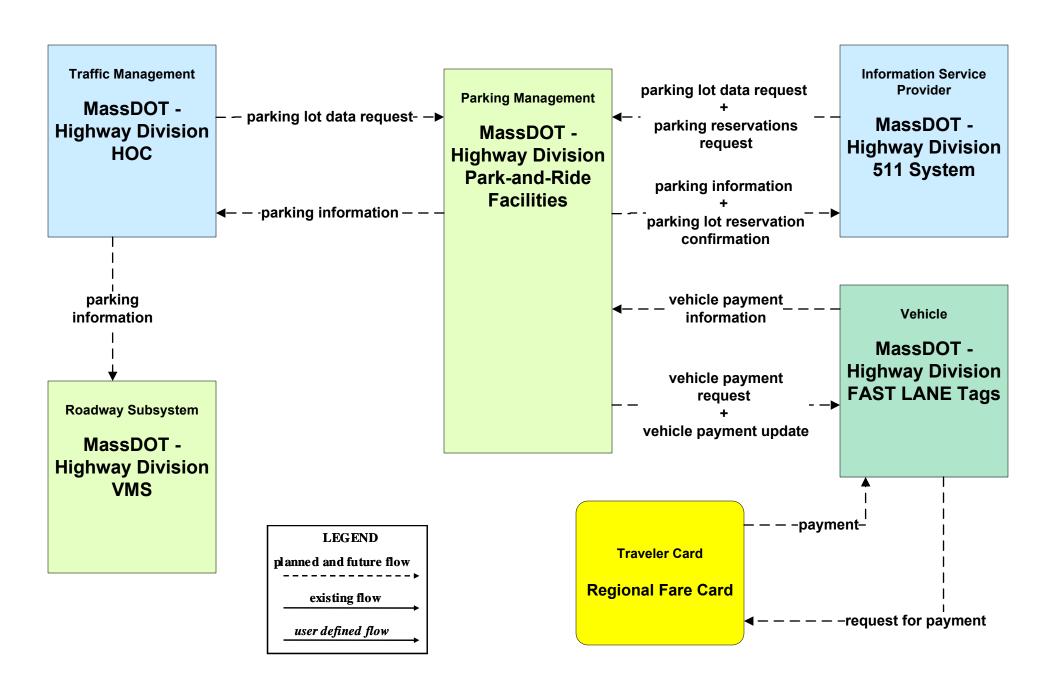

8 - Incident Management MassDOT - Highway Division (TM to MCM)





## ATMS08 - Incident Management MassDOT - Highway Division (EM to MCM)





### ATMS08 - Incident Management MSP (EM to MCM)





### ATMS08 - Incident Management MassDOT - Highway Division (MCM to Other MCM)



### ATMS08 - Incident Management Rail Operations Coordination



### ATMS08 - Incident Management MassDOT - Highway Division (EM to Transit)





#### ATMS10 - Electronic Toll Collection MassDOT - Highway Division (1 of 2)





#### ATMS10 - Electronic Toll Collection MassDOT - Highway Division (2 of 2)



### ATMS13 - Standard Railroad Crossing MassDOT - Highway Division



# ATMS15 - Railroad Operations Coordination Rail Operations Centers





### ATMS16 - Parking Facility Management MassDOT - Highway Division



### ATMS16 - Parking Facility Management MBTA Parking Facilities



## ATMS16 - Parking Facility Management City of Worcester



### ATMS16 - Parking Facility Management Local City/Town





#### ATMS21 - Roadway Closure Management MassDOT - Highway Division



# **CVO06 - Weigh-In-Motion MassDOT - Highway Division**





## EM01 - Emergency Response Coordination MEMA Operations Center (St)





### EM02 - Emergency Routing MSP



user defined flow

### EM03 - Mayday Support MSP Wireless Call Center





#### EM04 - Roadway Service Patrols MassDOT - Highway Division





### EM05 - Transportation Infrastructure Protection MassDOT - Highway Division





## EM07 - Early Warning System City/Town/County Emergency Management Center (1 of 2)



#### EM08 - Disaster Response City/Town/County (