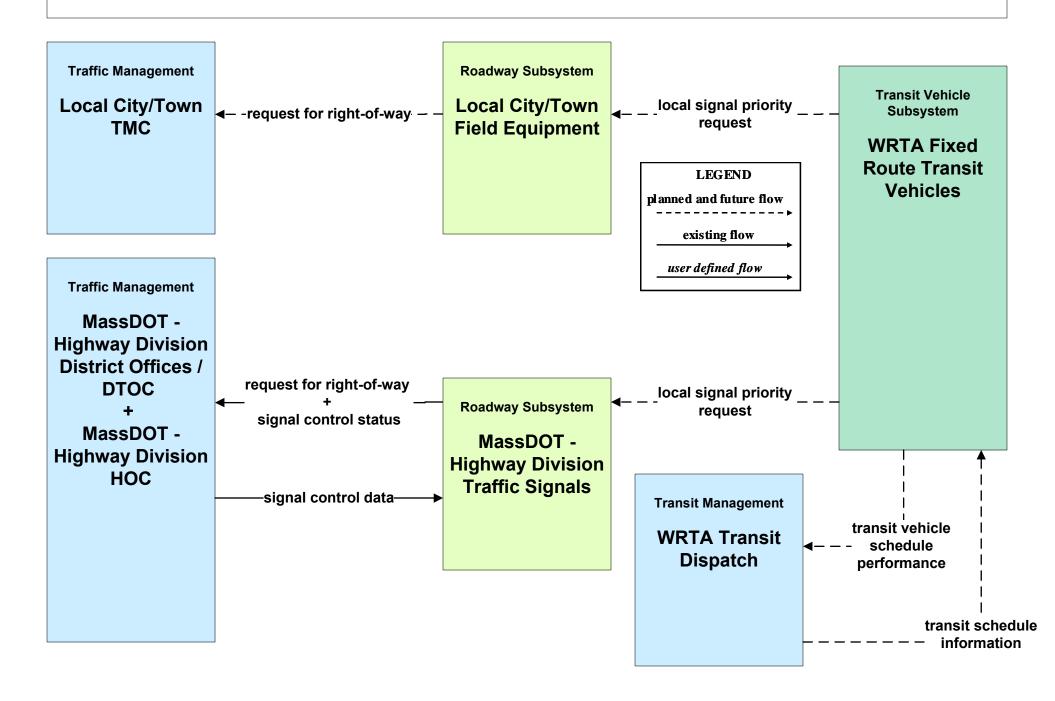

D1 - ITS Data Mart MassDOT - Office of Transportation Planning





### AD3 - ITS Virtual Data Warehouse MassDOT - Office of Transportation Planning



### APTS02 - Transit Fixed-Route Operations WRTA



### APTS02 - Transit Fixed-Route Operations MART



## **APTS02 - Transit Fixed-Route Operations Private Ground Transportation Providers**



### APTS02 - Transit Fixed-Route Operations Local Transit



### APTS03 - Demand Response and Paratransit Operations WRTA



# APTS03 - Demand Response and Paratransit Operations MART (1 of 2)



# APTS03 - Demand Response and Paratransit Operations MART (2 of 2)



### APTS03 - Demand Response and Paratransit Operations Local Transit



# **APTS07 - Multimodal Coordination MassDOT - Highway Division**





### APTS09 - Transit Signal Priority WRTA



### APTS09 - Transit Signal Priority MART



### APTS09 - Transit Signal Priority Local Transit



### ATIS02 - Interactive Traveler Information MassDOT - Highway Division



### ATIS02 - Interactive Traveler Information MART / Private Traveler Information Service Providers (Part 1 of 2)



# ATIS02 - Interactive Traveler Information MART / Private Traveler Information Service Providers (Part 2 of 2)



### ATIS02 - Interactive Traveler Information Local City/Town



### ATIS05 - ISP Based Route Guidance Private Traveler Information Services



#### ATIS08 - Dynamic Ridesharing MassDOT



### ATMS01 - Network Surveillance MassDOT - Highway Division



# **ATMS02 - Probe Surveillance MassDOT - Highway Division**



### ATMS03 - Surface Street Control MassDOT - Highway Division



LEGEND