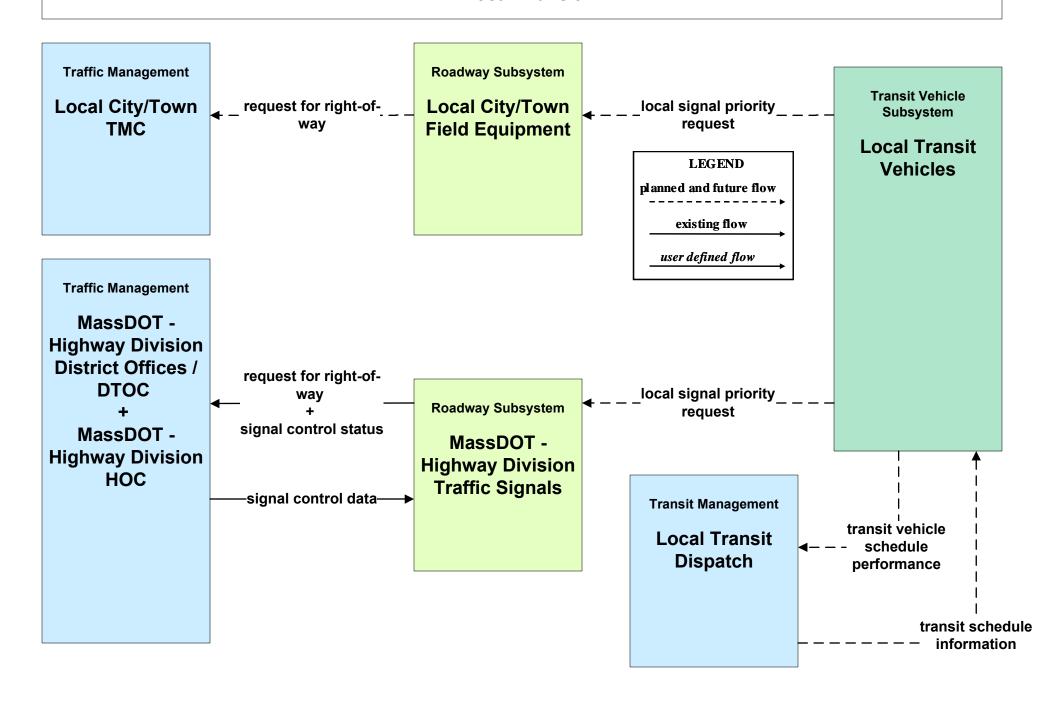

house MassDOT - Office of Transportation Planning



### APTS02 - Transit Fixed-Route Operations WRTA



### APTS02 - Transit Fixed-Route Operations MART



## **APTS02 - Transit Fixed-Route Operations Private Ground Transportation Providers**



### APTS02 - Transit Fixed-Route Operations Local Transit



### APTS03 - Demand Response and Paratransit Operations WRTA



# APTS03 - Demand Response and Paratransit Operations MART (1 of 2)



# APTS03 - Demand Response and Paratransit Operations MART (2 of 2)



### APTS03 - Demand Response and Paratransit Operations Local Transit



# **APTS07 - Multimodal Coordination MassDOT - Highway Division**





### APTS09 - Transit Signal Priority WRTA



### APTS09 - Transit Signal Priority MART



### APTS09 - Transit Signal Priority Local Transit



### ATIS02 - Interactive Traveler Information MassDOT - Highway Division



### ATIS02 - Interactive Traveler Information MART / Private Traveler Information Service Providers (Part 1 of 2)



# ATIS02 - Interactive Traveler Information MART / Private Traveler Information Service Providers (Part 2 of 2)



### ATIS02 - Interactive Traveler Information Local City/Town



### ATIS05 - ISP Based Route Guidance Private Traveler Information Services



#### ATIS08 - Dynamic Ridesharing MassDOT



### ATMS01 - Network Surveillance MassDOT - Highway Division



# **ATMS02 - Probe Surveillance MassDOT - Highway Division**



### ATMS03 - Surface Street Control MassDOT - Highway Division



LEGEND

planned and future flow

----
existing flow

user defined flow

MassDOT Highway Operations Center s