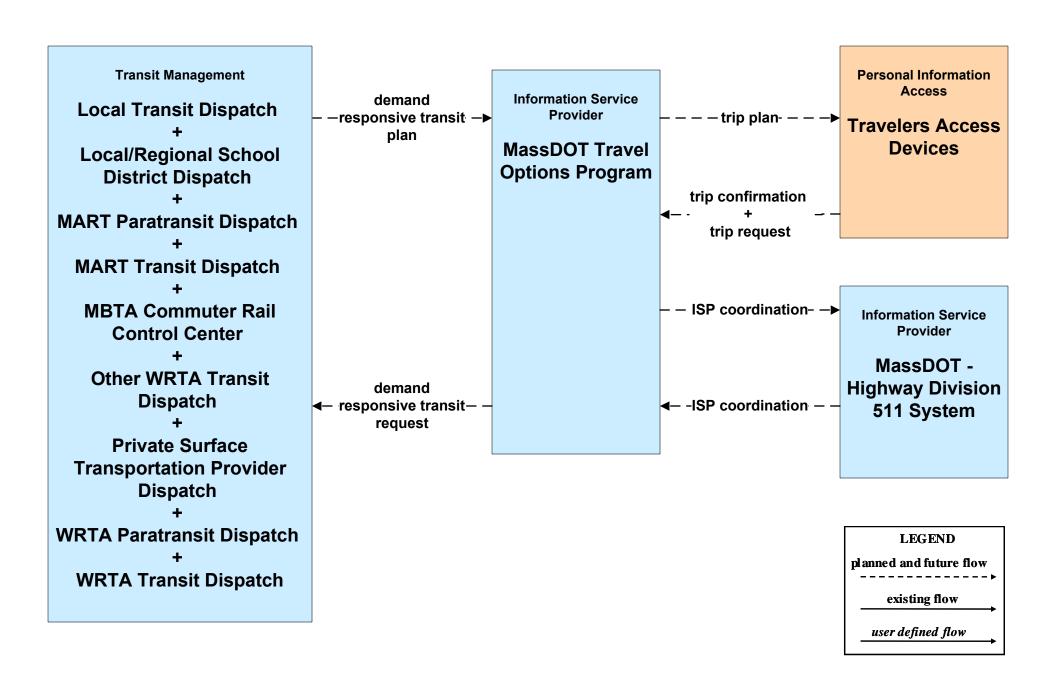

MART (2 of 2)



### APTS03 - Demand Response and Paratransit Operations Local Transit



# **APTS07 - Multimodal Coordination MassDOT - Highway Division**





### APTS09 - Transit Signal Priority WRTA



### APTS09 - Transit Signal Priority MART



### APTS09 - Transit Signal Priority Local Transit



### ATIS02 - Interactive Traveler Information MassDOT - Highway Division



### ATIS02 - Interactive Traveler Information MART / Private Traveler Information Service Providers (Part 1 of 2)



# ATIS02 - Interactive Traveler Information MART / Private Traveler Information Service Providers (Part 2 of 2)



### ATIS02 - Interactive Traveler Information Local City/Town



### ATIS05 - ISP Based Route Guidance Private Traveler Information Services



#### ATIS08 - Dynamic Ridesharing MassDOT



### ATMS01 - Network Surveillance MassDOT - Highway Division



# **ATMS02 - Probe Surveillance MassDOT - Highway Division**



### ATMS03 - Surface Street Control MassDOT - Highway Division



LEGEND

planned and future flow

----
existing flow

user defined flow

MassDOT Highway Operations Center shall maintain control of MassDOT Traffic Signals when the MassDOT Highway District Offices and Maintenance Depots are closed or there is an outstanding emergency where it is deemed necessary to do so.

# ATMS06 - Traffic Information Dissemination MassDOT - Highway Division (1 of 2)



### ATMS06 - Traffic Information Dissemination MassDOT - Highway Division (2 of 2)



LEGEND

planned and future flow

existing flow

user defined flow

MassDOT Highway Operations Center shall provide informatio