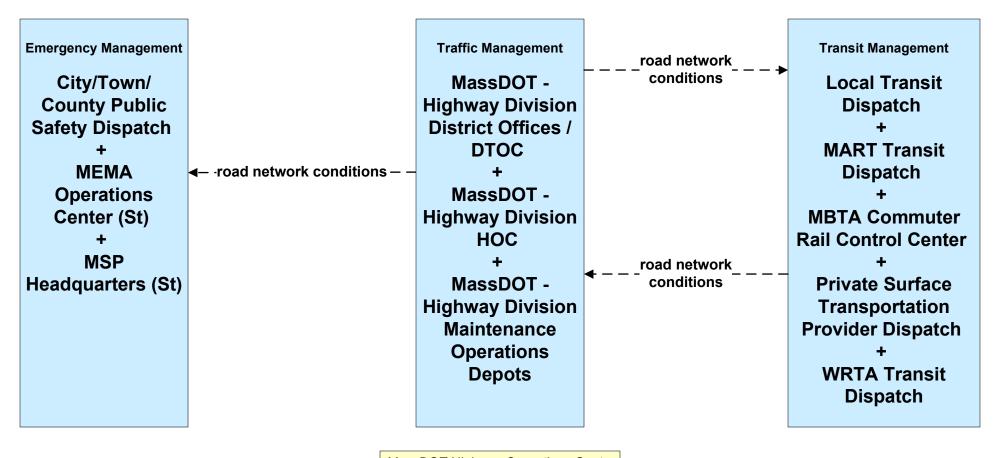

### ATMS06 - Traffic Information Dissemination MassDOT - Highway Division (2 of 2)

LEGEND

planned and future flow

existing flow

user defined flow

MassDOT Highway Operations Center shall provide information dissemination services in the event the MassDOT - Highway District Offices / DTOC are closed or there is an outstanding emergency where it is deemed necessary to do so.