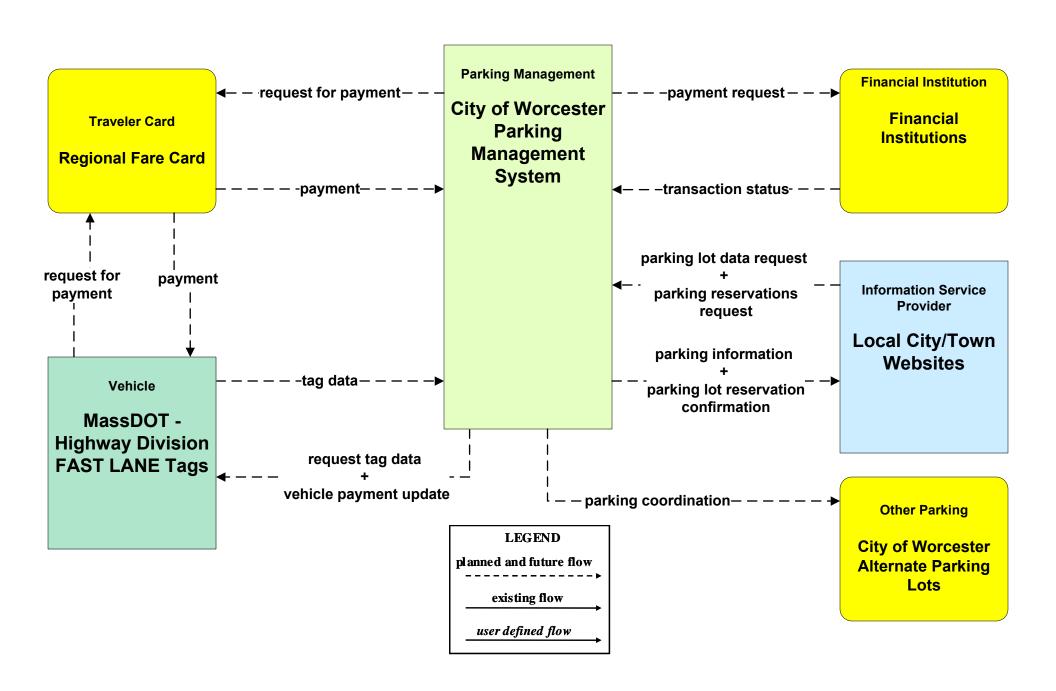

M to MCM)





### ATMS08 - Incident Management MSP (EM to MCM)





### ATMS08 - Incident Management MassDOT - Highway Division (MCM to Other MCM)



### ATMS08 - Incident Management Rail Operations Coordination



### ATMS08 - Incident Management MassDOT - Highway Division (EM to Transit)





#### ATMS10 - Electronic Toll Collection MassDOT - Highway Division (1 of 2)





#### ATMS10 - Electronic Toll Collection MassDOT - Highway Division (2 of 2)



### ATMS13 - Standard Railroad Crossing MassDOT - Highway Division



# ATMS15 - Railroad Operations Coordination Rail Operations Centers





### ATMS16 - Parking Facility Management MassDOT - Highway Division



### ATMS16 - Parking Facility Management MBTA Parking Facilities



## ATMS16 - Parking Facility Management City of Worcester



### ATMS16 - Parking Facility Management Local City/Town





#### ATMS21 - Roadway Closure Management MassDOT - Highway Division



# **CVO06 - Weigh-In-Motion MassDOT - Highway Division**





## EM01 - Emergency Response Coordination MEMA Operations Center (St)





### EM02 - Emergency Routing MSP



user defined flow

### EM03 - Mayday Support MSP Wireless Call Center





#### EM04 - Roadway Service Patrols MassDOT - Highway Division





### EM05 - Transportation Infrastructure Protection MassDOT - Highway Division





## EM07 - Early Warning System City/Town/County Emergency Management Center (1 of 2)



#### EM08 - Disaster Response City/Town/County (1 of 2) (EM to TM, EM to MCM)



### EM09 - Evacuation and Reentry Management MEMA (1 of 2) (EM to TM, EM to MCM)



## MC01 - Ma