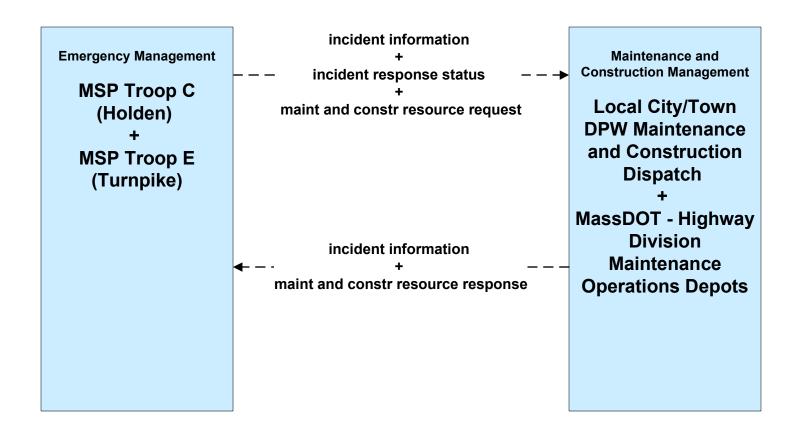

Control MassDOT - Highway Division (1 of 2)



## ATMS07 - Regional Traffic Control MassDOT - Highway Division (2 of 2)





# ATMS07 - Regional Traffic Control Local City/Town





### ATMS07 - Regional Traffic Control Private Traveler Information Service Providers





### ATMS08 - Incident Management MassDOT - Highway Division (TM to EM)



## ATMS08 - Incident Management City of Worcester (TM to EM)



# ATMS08 - Incident Management City of Fitchburg (TM to EM)



# ATMS08 - Incident Management City of Leominster (TM to EM)



# ATMS08 - Incident Management Local City/Town (TM to EM)



## ATMS08 - Incident Management MassDOT - Highway Division (TM to MCM)





## ATMS08 - Incident Management MassDOT - Highway Division (EM to MCM)





### ATMS08 - Incident Management MSP (EM to MCM)





### ATMS08 - Incident Management MassDOT - Highway Division (MCM to Other MCM)



### ATMS08 - Incident Management Rail Operations Coordination



### ATMS08 - Incident Management MassDOT - Highway Division (EM to Transit)





#### ATMS10 - Electronic Toll Collection MassDOT - Highway Division (1 of 2)





#### ATMS10 - Electronic Toll Collection MassDOT - Highway Division (2 of 2)



### ATMS13 - Standard Railroad Crossing MassDOT - Highway Division



# ATMS15 - Railroad Operations Coordination Rail Operations Centers





### ATMS16 - Parking Facility Management MassDOT - Highway Division



### ATMS16 - Parking Facility Management MBTA Parking Facilities



## ATMS16 - Parking Facility Management City of Worcester



### ATMS16 - Parking Facility Management Local City/Town





#