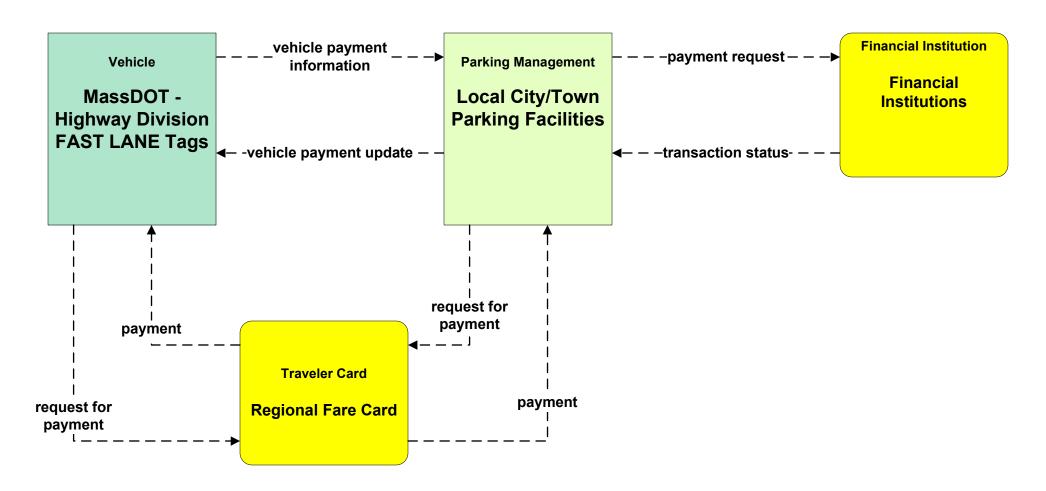

CM)





### ATMS08 - Incident Management MassDOT - Highway Division (MCM to Other MCM)



### ATMS08 - Incident Management Rail Operations Coordination



### ATMS08 - Incident Management MassDOT - Highway Division (EM to Transit)





#### ATMS10 - Electronic Toll Collection MassDOT - Highway Division (1 of 2)





#### ATMS10 - Electronic Toll Collection MassDOT - Highway Division (2 of 2)



### ATMS13 - Standard Railroad Crossing MassDOT - Highway Division



# ATMS15 - Railroad Operations Coordination Rail Operations Centers





### ATMS16 - Parking Facility Management MassDOT - Highway Division



### ATMS16 - Parking Facility Management MBTA Parking Facilities



## ATMS16 - Parking Facility Management City of Worcester



### ATMS16 - Parking Facility Management Local City/Town





#### ATMS21 - Roadway Closure Management MassDOT - Highway Division



# **CVO06 - Weigh-In-Motion MassDOT - Highway Division**





## EM01 - Emergency Response Coordination MEMA Operations Center (St)





### EM02 - Emergency Routing MSP



user defined flow

### EM03 - Mayday Support MSP Wireless Call Center





#### EM04 - Roadway Service Patrols MassDOT - Highway Division





### EM05 - Transportation Infrastructure Protection MassDOT - Highway Division





## EM07 - Early Warning System City/Town/County Emergency Management Center (1 of 2)



#### EM08 - Disaster Response City/Town/County (1 of 2) (EM to TM, EM to MCM)



### EM09 - Evacuation and Reentry Management MEMA (1 of 2) (EM to TM, EM to MCM)



## MC01 - Maintenance and Construction Vehicle Tracking MassDOT - Highwa