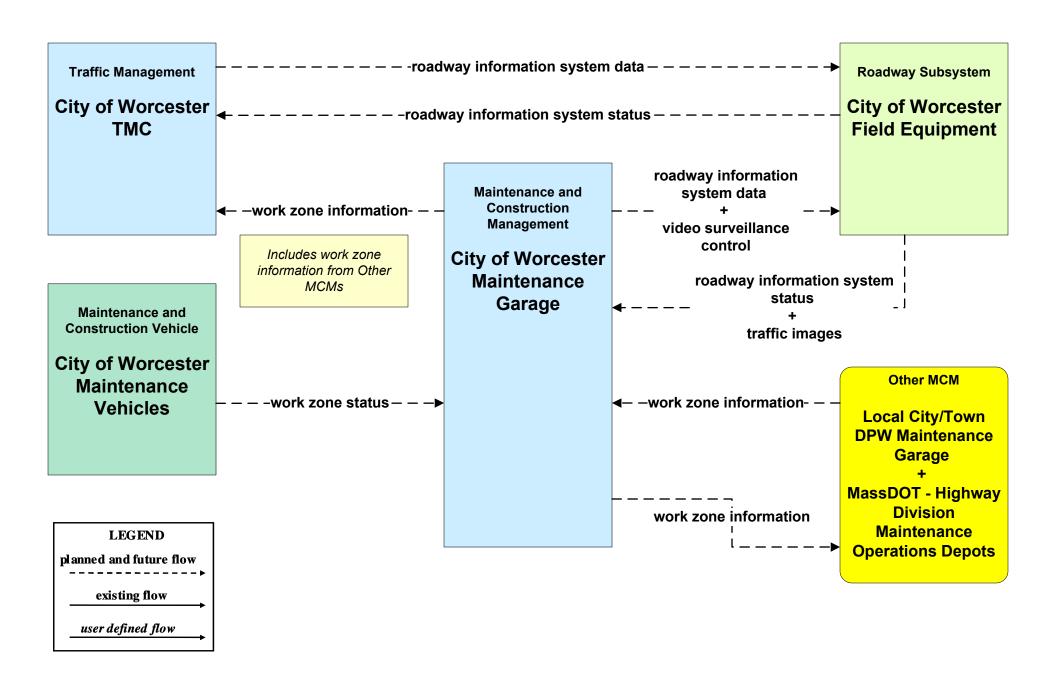

### MC04 - Weather Information Processing and Distribution MassDOT - Highway Division (1 of 2)



### MC04 - Weather Information Processing and Distribution MassDOT - Highway Division (2 of 2)



user defined flow

### MC05 - Roadway Automated Treatment MassDOT - Highway Division





### MC06 - Winter Maintenance MassDOT - Highway Division (1 of 2)



### MC06 - Winter Maintenance MassDOT - Highway Division (2 of 2)



### MC07 - Roadway Maintenance and Construction MassDOT - Highway Division (1 of 2)





### MC07 - Roadway Maintenance and Construction MassDOT - Highway Division (2 of 2)





#### MC08 - Workzone Management MassDOT - Highway Division (1 of 2)



### MC08 - Workzone Management MassDOT - Highway Division (2 of 2)



# MC08 - Workzone Management City of Worcester (1 of 2)



### MC08 - Workzone Management City of Fitchburg (1 of 2)



## MC08 - Workzone Management City of Leominster (1 of 2)



# MC08 - Workzone Management Local City/Town (1 of 2)



#### MC09 - Workzone Safety Monitoring MassDOT - Highway Division





# MC10 - Maintenance and Construction Activity Coordination MassDOT - Highway Division (1 of 2)



### MC10 - Maintenance and Construction Activity Coordination MassDOT - Highway Division (2 of 2)





## MC10 - Maintenance and Construction Activity Coordination City of Worcester (1 of 2)



#### MC10 - Maintenance and Construction Activity Coordination City of Fitchburg (1 of 2)



#### MC10 - Maintenance and Construction Activity Coordination City of Leominster (1 of 2)



## MC10 - Maintenance and Construction Activity Coordination Local C