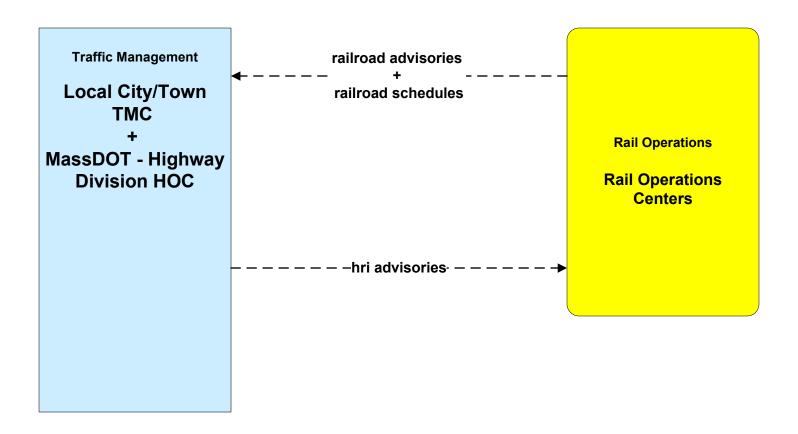

# ATMS08 - Incident Management Local City/Town (TM to EM)



## ATMS08 - Incident Management MassDOT - Highway Division (TM to MCM)





## ATMS08 - Incident Management MassDOT - Highway Division (EM to MCM)





### ATMS08 - Incident Management MSP (EM to MCM)





### ATMS08 - Incident Management MassDOT - Highway Division (MCM to Other MCM)



### ATMS08 - Incident Management Rail Operations Coordination



### ATMS08 - Incident Management MassDOT - Highway Division (EM to Transit)





#### ATMS10 - Electronic Toll Collection MassDOT - Highway Division (1 of 2)





#### ATMS10 - Electronic Toll Collection MassDOT - Highway Division (2 of 2)



### ATMS13 - Standard Railroad Crossing MassDOT - Highway Division



# ATMS15 - Railroad Operations Coordination Rail Operations Centers





### ATMS16 - Parking Facility Management MassDOT - Highway Division



### ATMS16 - Parking Facility Management MBTA Parking Facilities



## ATMS16 - Parking Facility Management City of Worcester



### ATMS16 - Parking Facility Management Local City/Town





#### ATMS21 - Roadway Closure Management MassDOT - Highway Division



# **CVO06 - Weigh-In-Motion MassDOT - Highway Division**





## EM01 - Emergency Response Coordination MEMA Operations Center (St)





### EM02 - Emergency Routing MSP



user defined flow

### EM03 - Mayday Support MSP Wireless Call Center





#### EM04 - Roadway Service Patrols MassDOT - Highway Division





### EM05 - Transportation Infrastructure Protection MassDOT - Highway Division





## EM07 - Early Warning System City/Town/County Emergency Manag