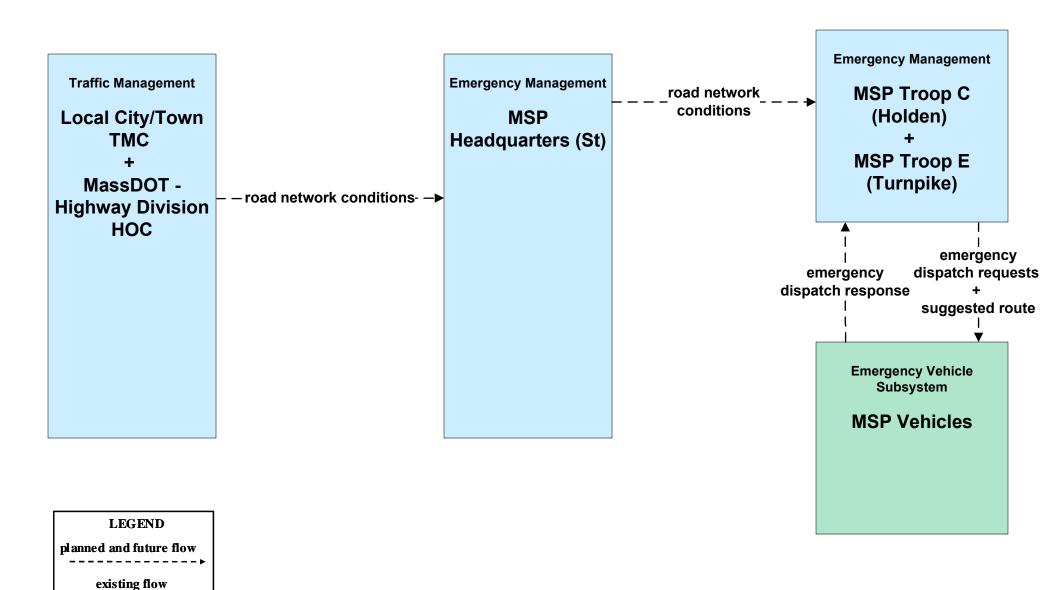

10 - Electronic Toll Collection MassDOT - Highway Division (1 of 2)





#### ATMS10 - Electronic Toll Collection MassDOT - Highway Division (2 of 2)



### ATMS13 - Standard Railroad Crossing MassDOT - Highway Division



# ATMS15 - Railroad Operations Coordination Rail Operations Centers





### ATMS16 - Parking Facility Management MassDOT - Highway Division



### ATMS16 - Parking Facility Management MBTA Parking Facilities



## ATMS16 - Parking Facility Management City of Worcester



### ATMS16 - Parking Facility Management Local City/Town





#### ATMS21 - Roadway Closure Management MassDOT - Highway Division



# **CVO06 - Weigh-In-Motion MassDOT - Highway Division**





## EM01 - Emergency Response Coordination MEMA Operations Center (St)





### EM02 - Emergency Routing MSP



user defined flow

### EM03 - Mayday Support MSP Wireless Call Center





#### EM04 - Roadway Service Patrols MassDOT - Highway Division





### EM05 - Transportation Infrastructure Protection MassDOT - Highway Division





## EM07 - Early Warning System City/Town/County Emergency Management Center (1 of 2)



#### EM08 - Disaster Response City/Town/County (1 of 2) (EM to TM, EM to MCM)



### EM09 - Evacuation and Reentry Management MEMA (1 of 2) (EM to TM, EM to MCM)



## MC01 - Maintenance and Construction Vehicle Tracking MassDOT - Highway Division





#### MC02 - Maintenance and Construction Vehicle Maintenance MassDOT - Highway Division





### MC03 - Road Weather Data Collection MassDOT - Highway Division





### MC04 - Weather Information Processing and Distribution Nation