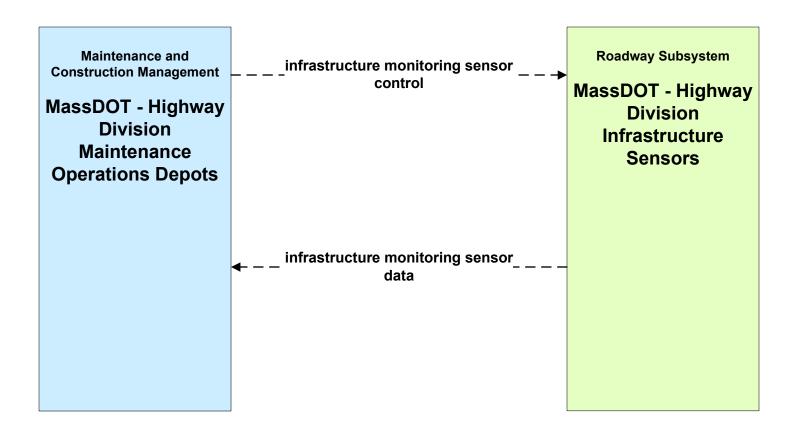

r (1 of 2)



# MC08 - Workzone Management Local City/Town (1 of 2)



#### MC09 - Workzone Safety Monitoring MassDOT - Highway Division





# MC10 - Maintenance and Construction Activity Coordination MassDOT - Highway Division (1 of 2)



### MC10 - Maintenance and Construction Activity Coordination MassDOT - Highway Division (2 of 2)





## MC10 - Maintenance and Construction Activity Coordination City of Worcester (1 of 2)



#### MC10 - Maintenance and Construction Activity Coordination City of Fitchburg (1 of 2)



#### MC10 - Maintenance and Construction Activity Coordination City of Leominster (1 of 2)



## MC10 - Maintenance and Construction Activity Coordination Local City/Town (1 of 2)



## MC12 - Maintenance and Construction Activity Coordination MassDOT - Highway Division