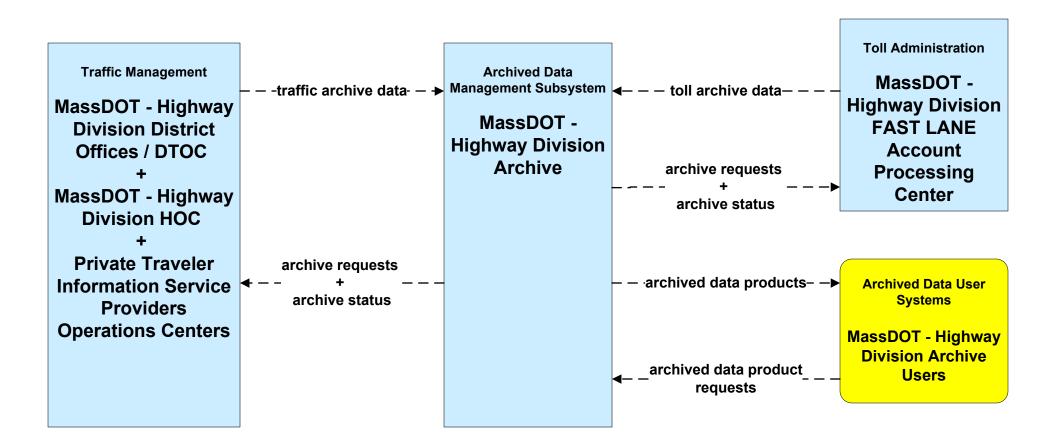

# AD1 - ITS Data Mart MassDOT - Office of Transportation Planning





### AD3 - ITS Virtual Data Warehouse MassDOT - Office of Transportation Planning



### APTS02 - Transit Fixed-Route Operations WRTA



### APTS02 - Transit Fixed-Route Operations MART



## **APTS02 - Transit Fixed-Route Operations Private Ground Transportation Providers**



### APTS02 - Transit Fixed-Route Operations Local Transit



### APTS03 - Demand Response and Paratransit Operations WRTA



# APTS03 - Demand Response and Paratransit Operations MART (1 of 2)



# APTS03 - Demand Response and Paratransit Operations MART (2 of 2)



### APTS03 - Demand Response and Paratransit Operations Local Transit



# **APTS07 - Multimodal Coordination MassDOT - Highway Division**





### APTS09 - Transit Signal Priority WRTA



### APTS09 - Transit Signal Priority MART



### APTS09 - Tran