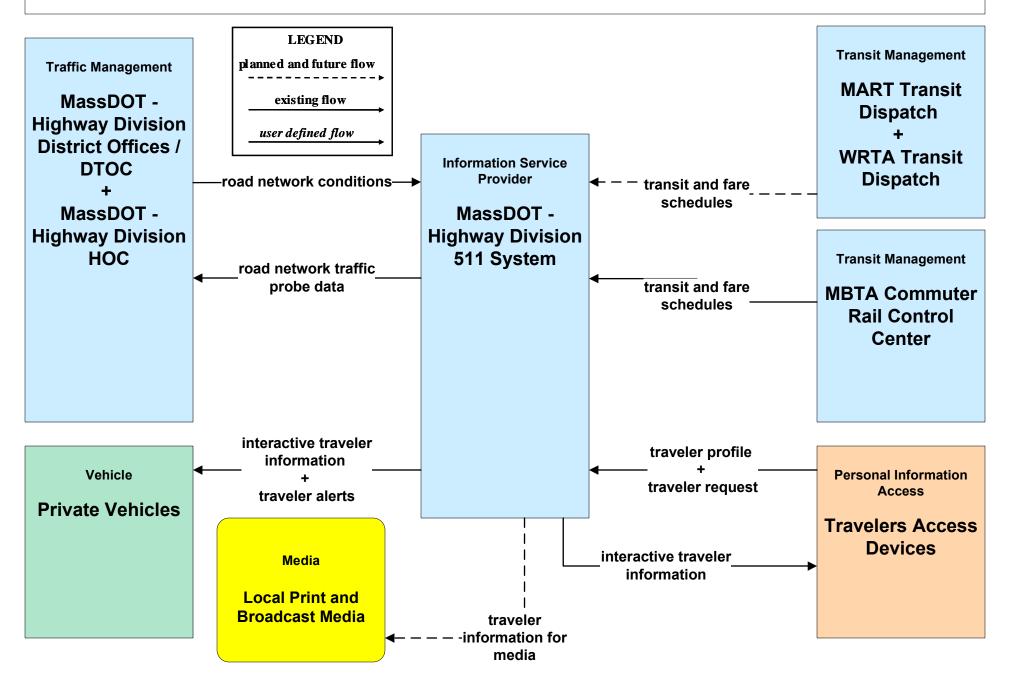

xed-Route Operations WRTA



### APTS02 - Transit Fixed-Route Operations MART



## **APTS02 - Transit Fixed-Route Operations Private Ground Transportation Providers**



### APTS02 - Transit Fixed-Route Operations Local Transit



### APTS03 - Demand Response and Paratransit Operations WRTA



# APTS03 - Demand Response and Paratransit Operations MART (1 of 2)



# APTS03 - Demand Response and Paratransit Operations MART (2 of 2)



### APTS03 - Demand Response and Paratransit Operations Local Transit



# **APTS07 - Multimodal Coordination MassDOT - Highway Division**





### APTS09 - Transit Signal Priority WRTA



### APTS09 - Transit Signal Priority MART



### APTS09 - Transit Signal Priority Local Transit



### ATIS02 - Interactive Traveler Information MassDOT - Highway Division



### ATIS02 - Interactive Traveler Information MART / Private Traveler Information Service Providers (Part 1 of 2)



# ATIS02 - Interactive Traveler Information MART / Private Traveler Information Service Providers (Part 2 of 2)



### ATIS02 - Interactive Traveler Information Local City/Town



### ATIS05 - ISP Based Route Guidance Private Traveler Information Services



#### ATIS08 - Dynamic Ridesharing MassDOT



### ATMS01 - Network Surveillance MassDOT - Highway Division



# **ATMS02 - Probe Surveillance MassDOT - Highway Division**



### ATMS03 - Surface Street Control MassDOT - Highway Division



LEGEND

planned and future flow

----
existing flow

user defined flow

MassDOT Highway Operations Center shall maintain control of MassDOT Traffic Signals when the MassDOT Highway Di