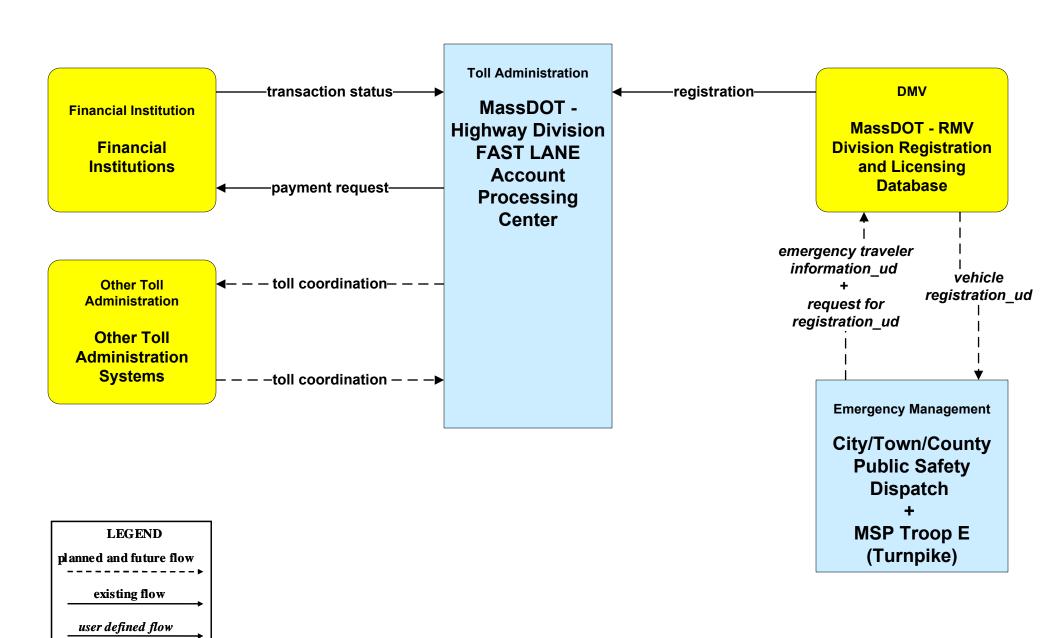

#### ATMS10 - Electronic Toll Collection MassDOT - Highway Division (1 of 2)

#### ATMS10 - Electronic Toll Collection MassDOT - Highway Division (2 of 2)