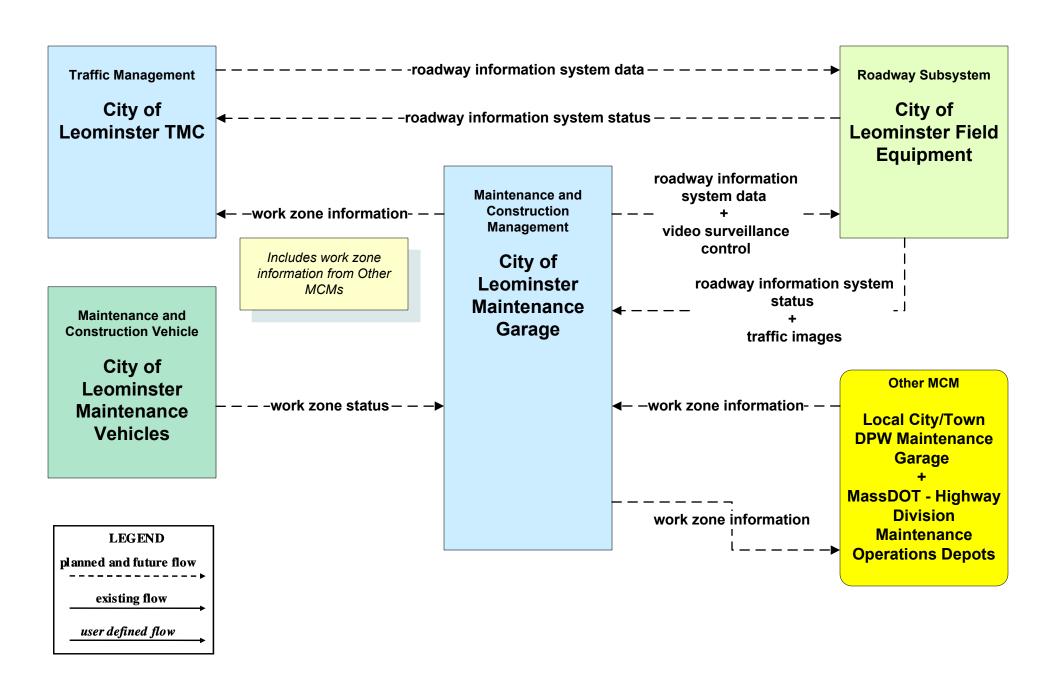

mation Processing and Distribution MassDOT - Highway Division (2 of 2)



user defined flow

### MC05 - Roadway Automated Treatment MassDOT - Highway Division





### MC06 - Winter Maintenance MassDOT - Highway Division (1 of 2)



### MC06 - Winter Maintenance MassDOT - Highway Division (2 of 2)



### MC07 - Roadway Maintenance and Construction MassDOT - Highway Division (1 of 2)





### MC07 - Roadway Maintenance and Construction MassDOT - Highway Division (2 of 2)





#### MC08 - Workzone Management MassDOT - Highway Division (1 of 2)



### MC08 - Workzone Management MassDOT - Highway Division (2 of 2)



# MC08 - Workzone Management City of Worcester (1 of 2)



### MC08 - Workzone Management City of Fitchburg (1 of 2)



## MC08 - Workzone Management City of Leominster (1 of 2)



# MC08 - Workzone Management Local City/Town (1 of 2)



#### MC09 - Workzone Safety Monitoring MassDOT - Highway Division





# MC10 - Maintenance and Construction Activity Coordination MassDOT - Highway Division (1 of 2)



### MC10 - Maintenance and Construction Activity Coordination MassDOT - Highway Division (2 of 2)





## MC10 - Maintenance and Construction Activity Coordination City of Worcester (1 of 2)



#### MC10 - Maintenance and Construction Activity Coordination City of Fitchburg (1 of 2)



#### MC10 - Maintenance and Construction Activity Coordination City of Leominster (1 of 2)



## MC10 - Maintenance and Construction Activity Coordination Local City/Town (1 of 2)



## MC12 - Maintenance and Construction Activity Coordination MassDOT - Highway Division