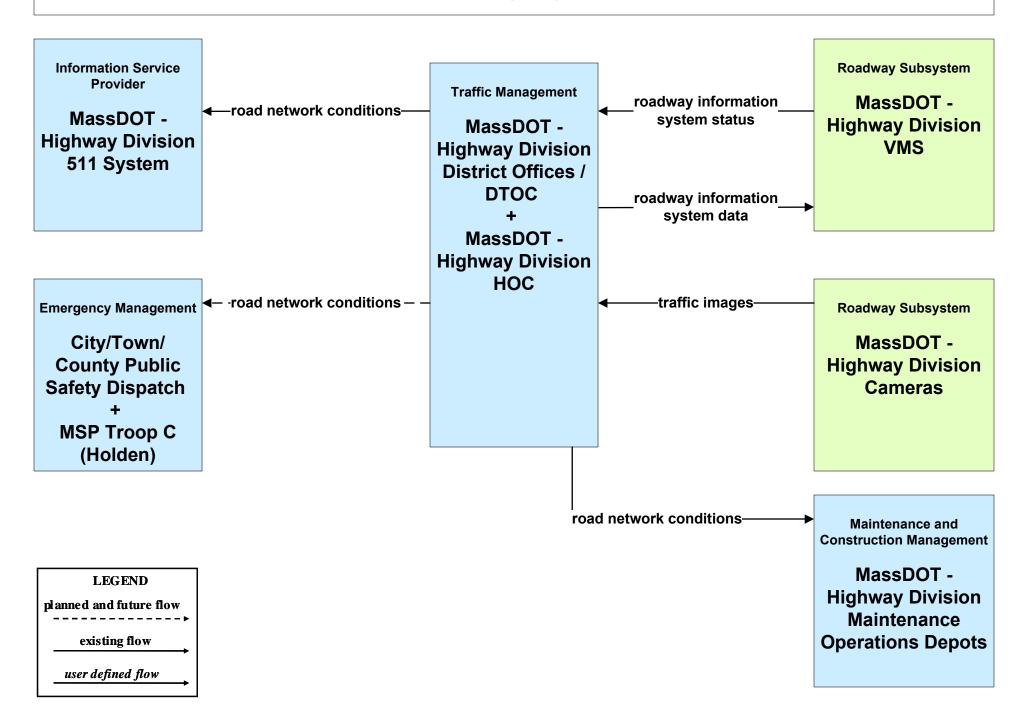

to Other MCM)



### ATMS08 - Incident Management Rail Operations Coordination



### ATMS08 - Incident Management MassDOT - Highway Division (EM to Transit)





#### ATMS10 - Electronic Toll Collection MassDOT - Highway Division (1 of 2)





#### ATMS10 - Electronic Toll Collection MassDOT - Highway Division (2 of 2)



### ATMS13 - Standard Railroad Crossing MassDOT - Highway Division



# ATMS15 - Railroad Operations Coordination Rail Operations Centers





### ATMS16 - Parking Facility Management MassDOT - Highway Division



### ATMS16 - Parking Facility Management MBTA Parking Facilities



## ATMS16 - Parking Facility Management City of Worcester



### ATMS16 - Parking Facility Management Local City/Town





#### ATMS21 - Roadway Closure Management MassDOT - Highway Division



# **CVO06 - Weigh-In-Motion MassDOT - Highway Division**





## EM01 - Emergency Response Coordination MEMA Operations Center (St)





### EM02 - Emergency Routing MSP



user defined flow

### EM03 - Mayday Support MSP Wireless Call Center





#### EM04 - Roadway Service Patrols MassDOT - Highway Division





### EM05 - Transportation Infrastructure Protection MassDOT - Highway Division





## EM07 - Early Warning System City/Town/County Emergency Management Center (1 of 2)



#### EM08 - Disaster Response City/Town/County (1 of 2) (EM to TM, EM to MCM)



### EM09 - Evacuation and Reentry Management MEMA (1 of 2) (EM to TM, EM to MCM)



## MC01 - Maintenance and Construction Vehicle Tracking MassDOT - Highway Division





#### MC02 - Maintenance and Construction Vehicle Maintena