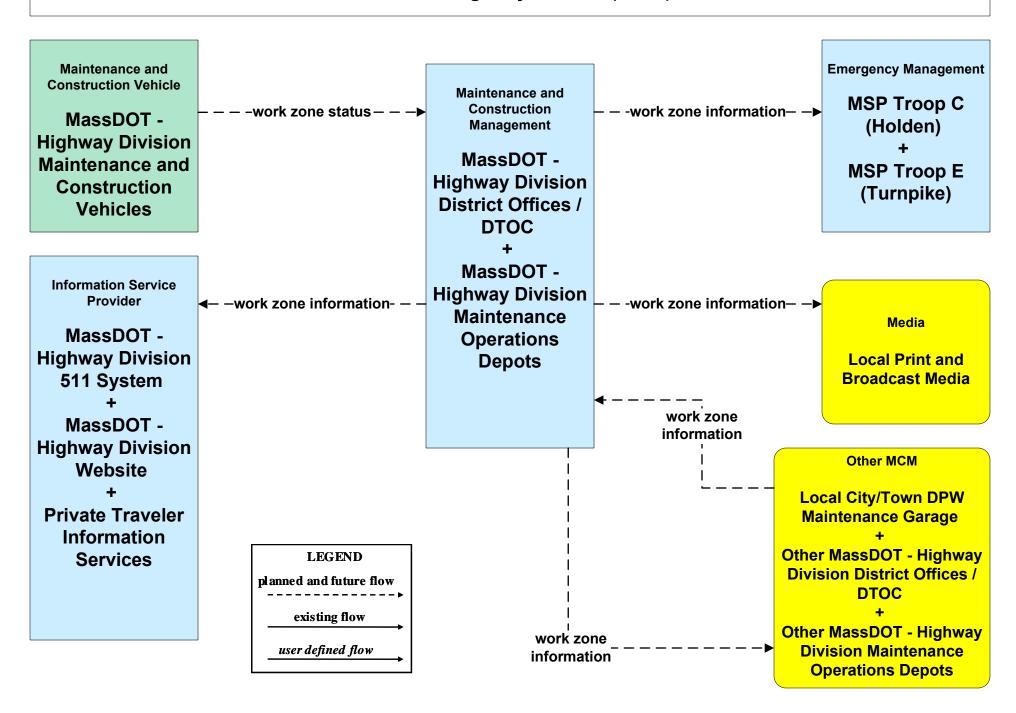

#### MC08 - Workzone Management MassDOT - Highway Division (1 of 2)

### MC08 - Workzone Management MassDOT - Highway Division (2 of 2)