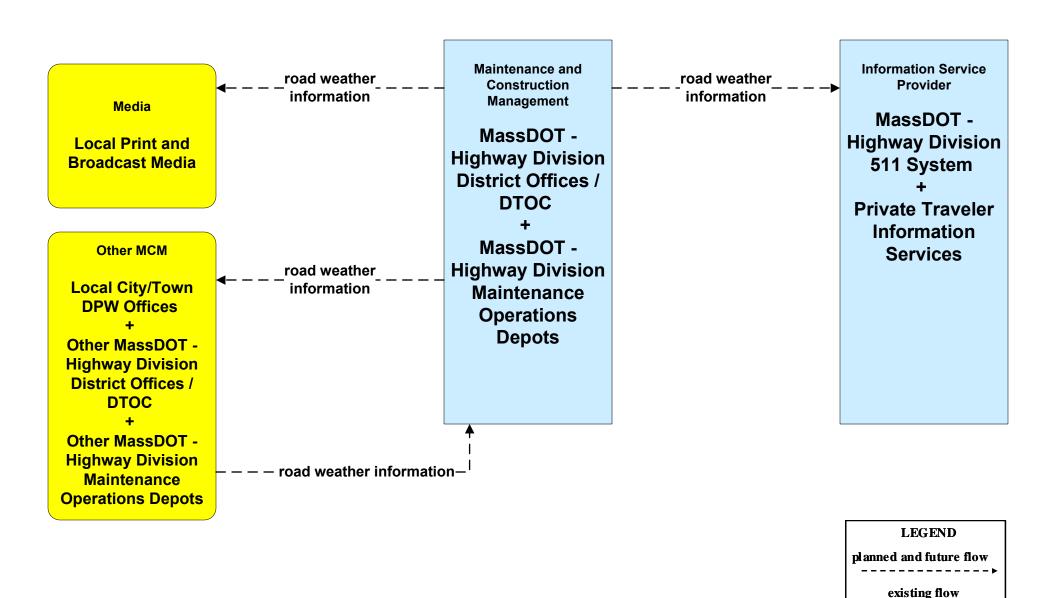

### MC04 - Weather Information Processing and Distribution MassDOT - Highway Division (1 of 2)

### MC04 - Weather Information Processing and Distribution MassDOT - Highway Division (2 of 2)

user defined flow