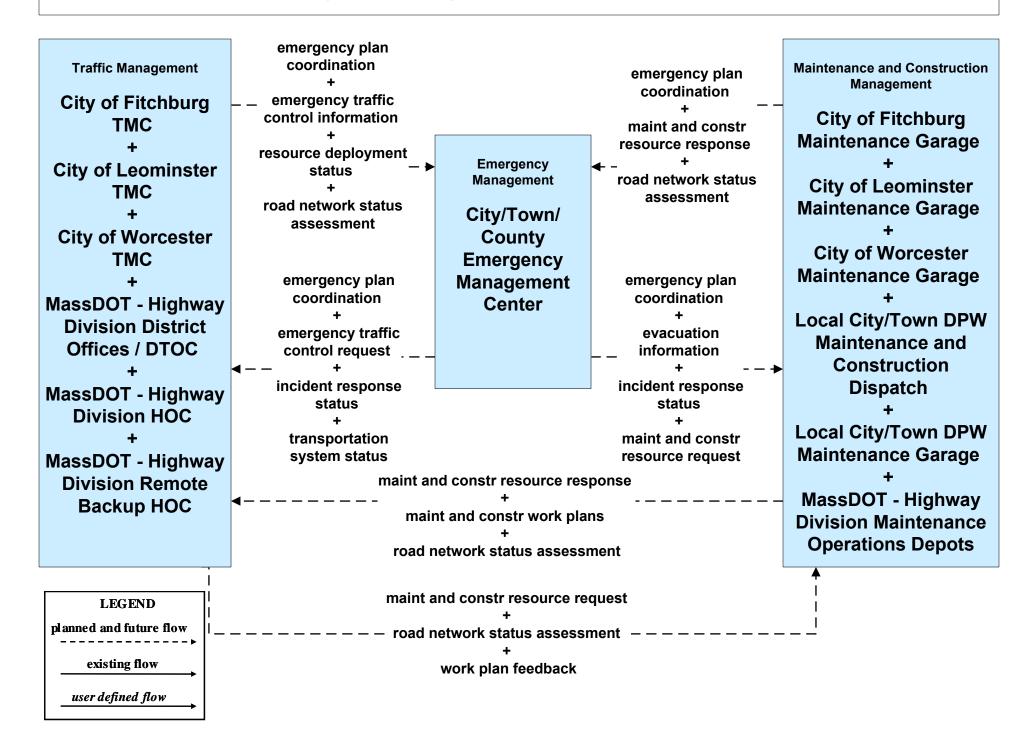

Management MBTA Parking Facilities



## ATMS16 - Parking Facility Management City of Worcester



### ATMS16 - Parking Facility Management Local City/Town





#### ATMS21 - Roadway Closure Management MassDOT - Highway Division



# **CVO06 - Weigh-In-Motion MassDOT - Highway Division**





## EM01 - Emergency Response Coordination MEMA Operations Center (St)





### EM02 - Emergency Routing MSP



user defined flow

### EM03 - Mayday Support MSP Wireless Call Center





#### EM04 - Roadway Service Patrols MassDOT - Highway Division





### EM05 - Transportation Infrastructure Protection MassDOT - Highway Division





## EM07 - Early Warning System City/Town/County Emergency Management Center (1 of 2)



#### EM08 - Disaster Response City/Town/County (1 of 2) (EM to TM, EM to MCM)



### EM09 - Evacuation and Reentry Management MEMA (1 of 2) (EM to TM, EM to MCM)



## MC01 - Maintenance and Construction Vehicle Tracking MassDOT - Highway Division





#### MC02 - Maintenance and Construction Vehicle Maintenance MassDOT - Highway Division





### MC03 - Road Weather Data Collection MassDOT - Highway Division





### MC04 - Weather Information Processing and Distribution National Weather Service (1 of 2)



### MC04 - Weather Information Processing and Distribution National Weather Service (2 of 2)



### MC04 - Weather Information Processing and Distribution MassDOT - Highway Division (1 of 2)



### MC04 - Weather Information Processing and Distribution MassDOT - Highway Division (2 of 2)



user defined flow

### MC05 - Roadway Automated Treatment MassDOT - Highw