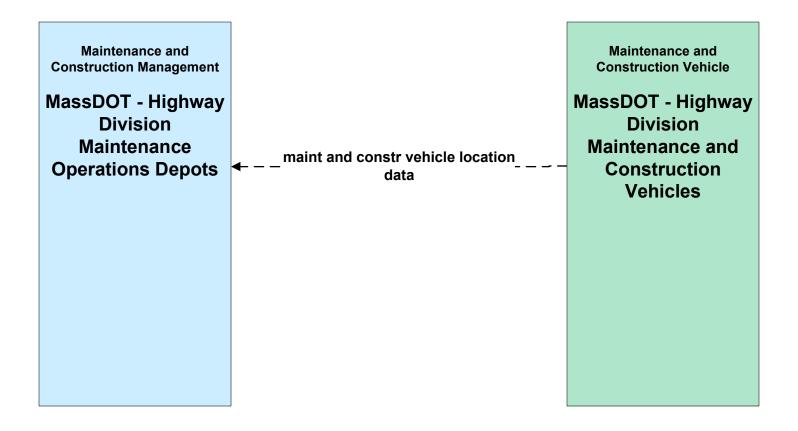

## MC01 - Maintenance and Construction Vehicle Tracking MassDOT - Highway Division