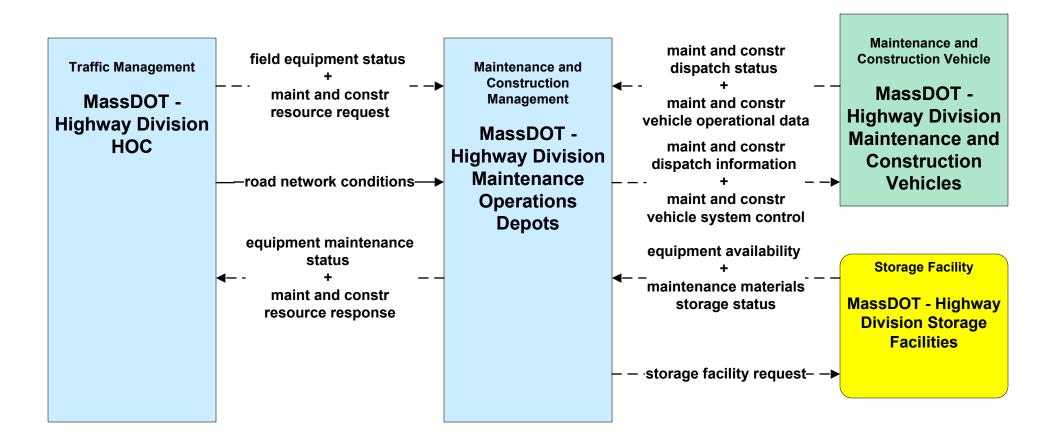

# MC10 - Maintenance and Construction Activity Coordination MassDOT - Highway Division (1 of 2)

### MC10 - Maintenance and Construction Activity Coordination MassDOT - Highway Division (2 of 2)