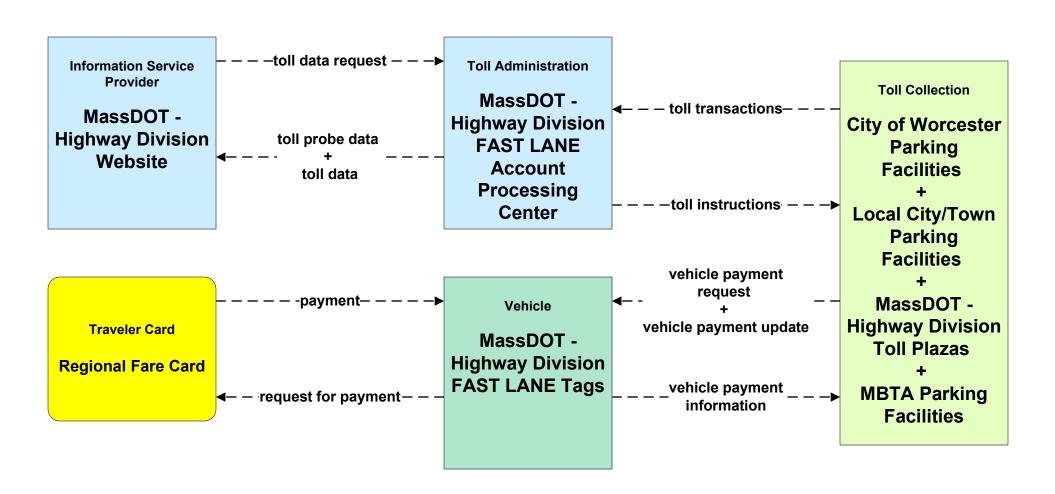

#### ATMS10 - Electronic Toll Collection MassDOT - Highway Division (1 of 2)

#### ATMS10 - Electronic Toll Collection MassDOT - Highway Division (2 of 2)