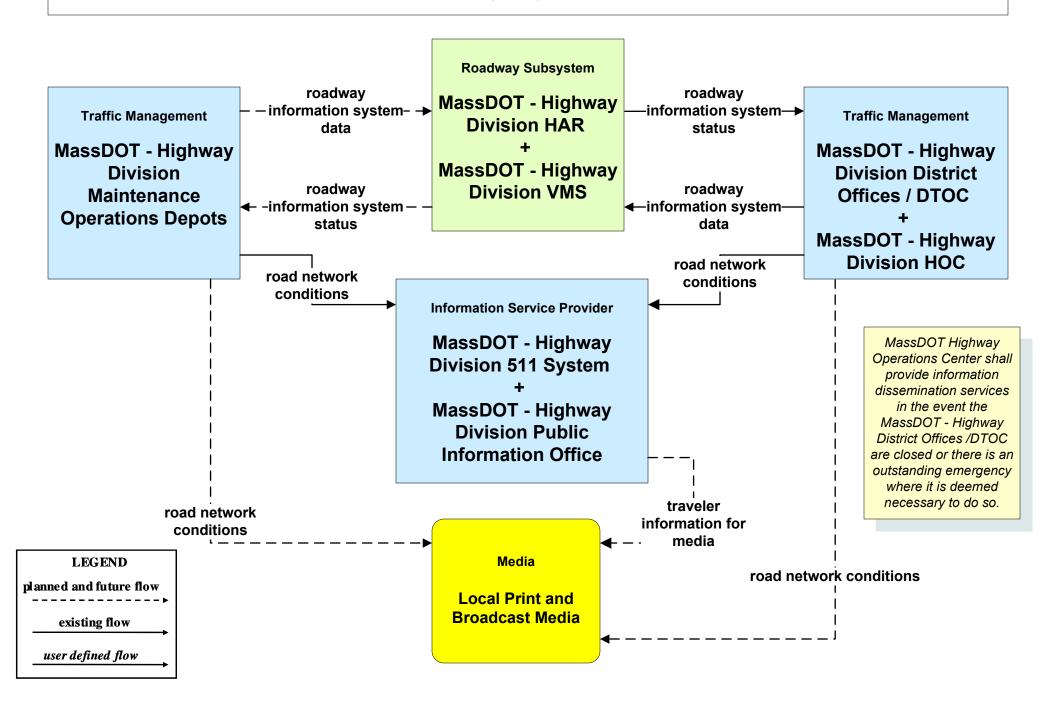

# ATMS06 - Traffic Information Dissemination MassDOT - Highway Division (1 of 2)

### ATMS06 - Traffic Information Dissemination MassDOT - Highway Division (2 of 2)

LEGEND

planned and future flow

existing flow

user defined flow

MassDOT Highway Operations Center shall provide information dissemination services in the event the MassDOT - Highway District Offices / DTOC are closed or there is an outstanding emergency where it is deemed necessary to do so.