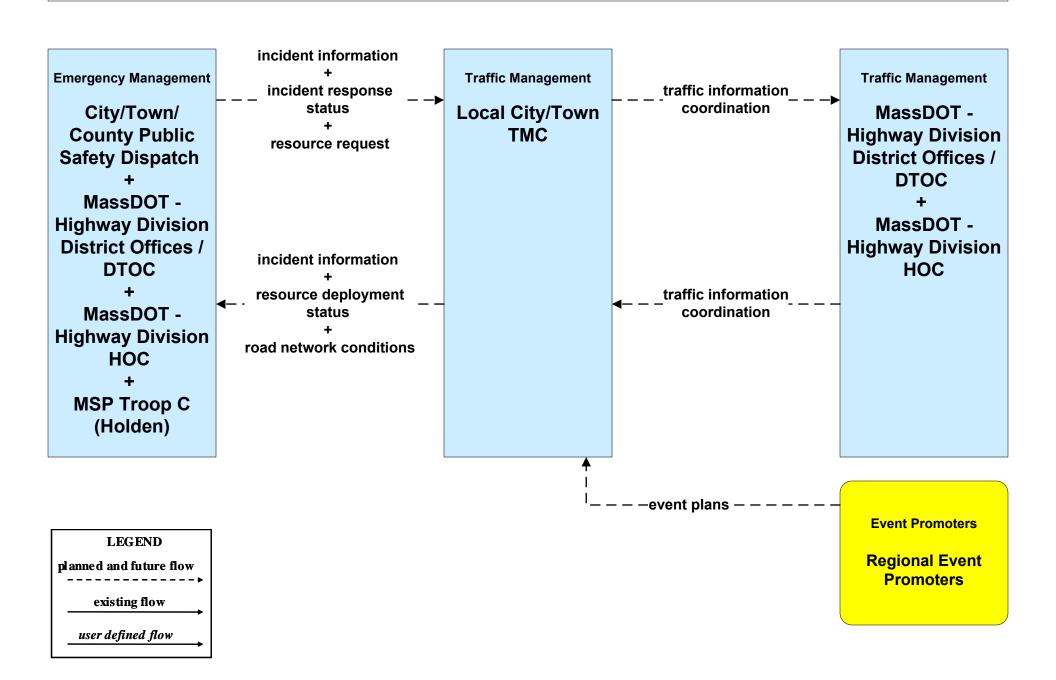

ion dissemination services in the event the MassDOT - Highway District Offices / DTOC are closed or there is an outstanding emergency where it is deemed necessary to do so.

### ATMS07 - Regional Traffic Control MassDOT - Highway Division (1 of 2)



## ATMS07 - Regional Traffic Control MassDOT - Highway Division (2 of 2)





# ATMS07 - Regional Traffic Control Local City/Town





### ATMS07 - Regional Traffic Control Private Traveler Information Service Providers





### ATMS08 - Incident Management MassDOT - Highway Division (TM to EM)



## ATMS08 - Incident Management City of Worcester (TM to EM)



# ATMS08 - Incident Management City of Fitchburg (TM to EM)



# ATMS08 - Incident Management City of Leominster (TM to EM)



# ATMS08 - Incident Management Local City/Town (TM to EM)



## ATMS08 - Incident Management MassDOT - Highway Division (TM to MCM)





## ATMS08 - Incident Management MassDOT - Highway Division (EM to MCM)





### ATMS08 - Incident Management MSP (EM to MCM)





### ATMS08 - Incident Management MassDOT - Highway Division (MCM to Other MCM)



### ATMS08 - Incident Management Rail Operations Coordination



### ATMS08 - Incident Management MassDOT - Highway Division (EM to Transit)





#### ATMS10 - Electronic Toll Collection MassDOT - Highway Division (1 of 2)





#### ATMS10 - Electronic Toll Collection MassDOT - Highway Division (2 of 2)



### ATMS13 - Standard Railroad Crossing MassDOT - Highway Division



# ATMS15 - Railroad Operations Coordination Rail Operations Centers





### ATMS16 - Parking Facility Management MassDOT - Highway