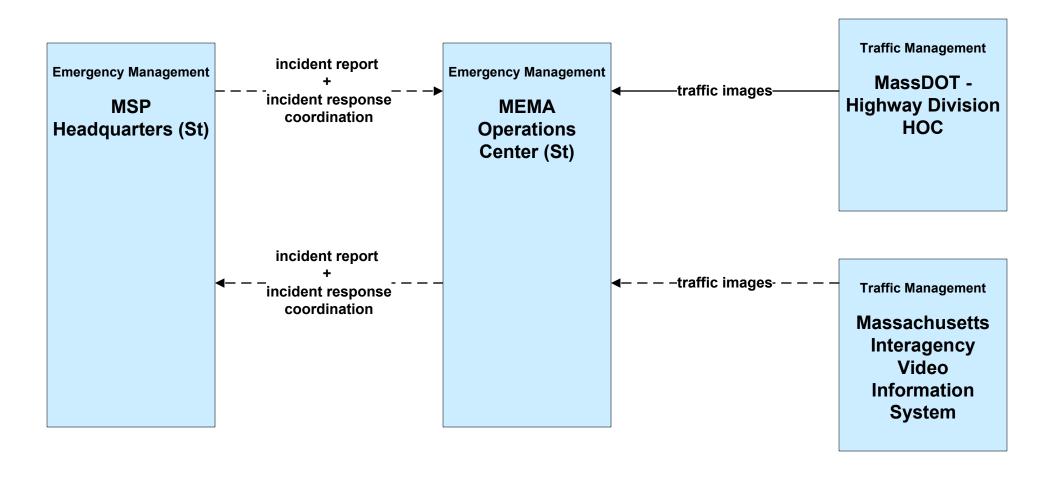

ivision (EM to Transit)





#### ATMS10 - Electronic Toll Collection MassDOT - Highway Division (1 of 2)





#### ATMS10 - Electronic Toll Collection MassDOT - Highway Division (2 of 2)



### ATMS13 - Standard Railroad Crossing MassDOT - Highway Division



# ATMS15 - Railroad Operations Coordination Rail Operations Centers





### ATMS16 - Parking Facility Management MassDOT - Highway Division



### ATMS16 - Parking Facility Management MBTA Parking Facilities



## ATMS16 - Parking Facility Management City of Worcester



### ATMS16 - Parking Facility Management Local City/Town





#### ATMS21 - Roadway Closure Management MassDOT - Highway Division



# **CVO06 - Weigh-In-Motion MassDOT - Highway Division**





## EM01 - Emergency Response Coordination MEMA Operations Center (St)





### EM02 - Emergency Routing MSP



user defined flow

### EM03 - Mayday Support MSP Wireless Call Center





#### EM04 - Roadway Service Patrols MassDOT - Highway Division





### EM05 - Transportation Infrastructure Protection MassDOT - Highway Division





## EM07 - Early Warning System City/Town/County Emergency Management Center (1 of 2)



#### EM08 - Disaster Response City/Town/County (1 of 2) (EM to TM, EM to MCM)



### EM09 - Evacuation and Reentry Management MEMA (1 of 2) (EM to TM, EM to MCM)



## MC01 - Maintenance and Construction Vehicle Tracking MassDOT - Highway Division





#### MC02 - Maintenance and Construction Vehicle Maintenance MassDOT - Highway Division





### MC03 - Road Weather Data Collection MassDOT - Highway Division





### MC04 - Weather Informat