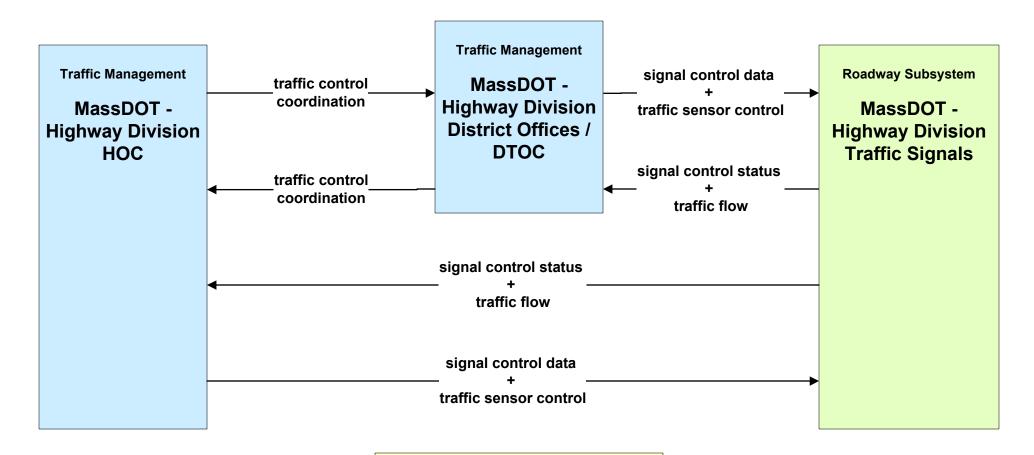

### ATMS03 - Surface Street Control MassDOT - Highway Division

LEGEND

planned and future flow

----
existing flow

user defined flow

MassDOT Highway Operations Center shall maintain control of MassDOT Traffic Signals when the MassDOT Highway District Offices and Maintenance Depots are closed or there is an outstanding emergency where it is deemed necessary to do so.