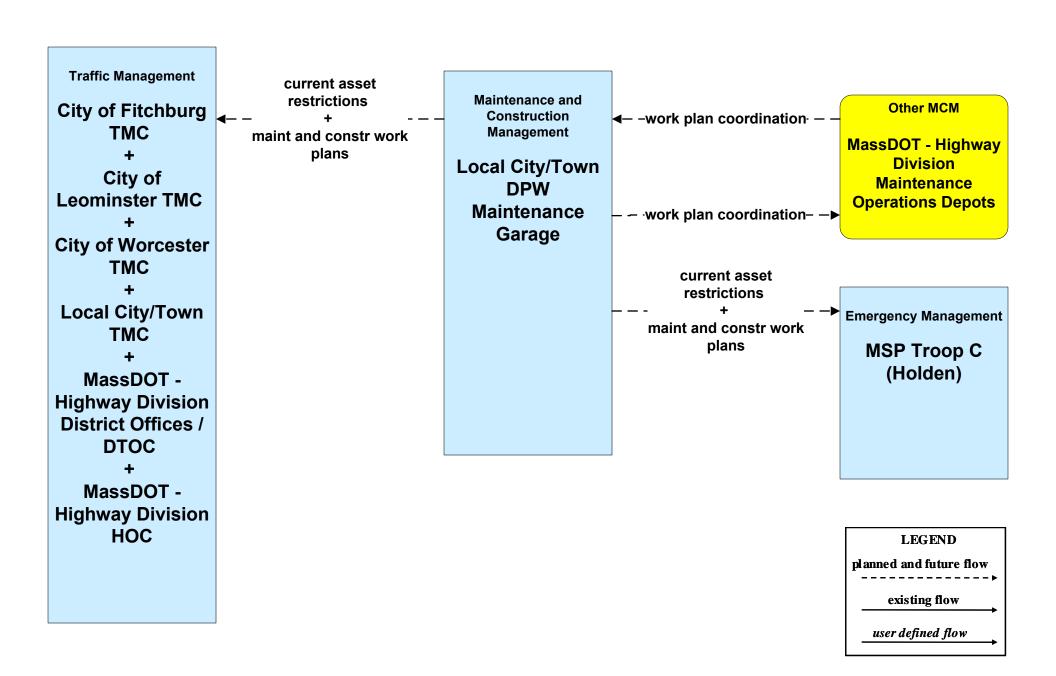

## MC10 - Maintenance and Construction Activity Coordination Local City/Town (1 of 2)