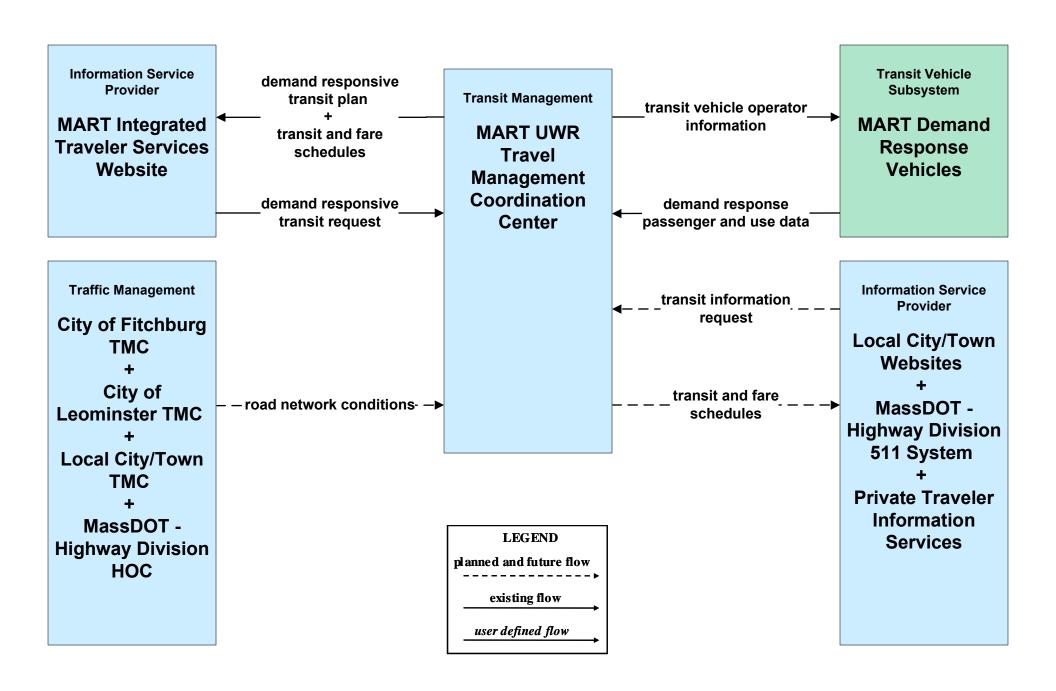

# APTS03 - Demand Response and Paratransit Operations MART (1 of 2)

# APTS03 - Demand Response and Paratransit Operations MART (2 of 2)