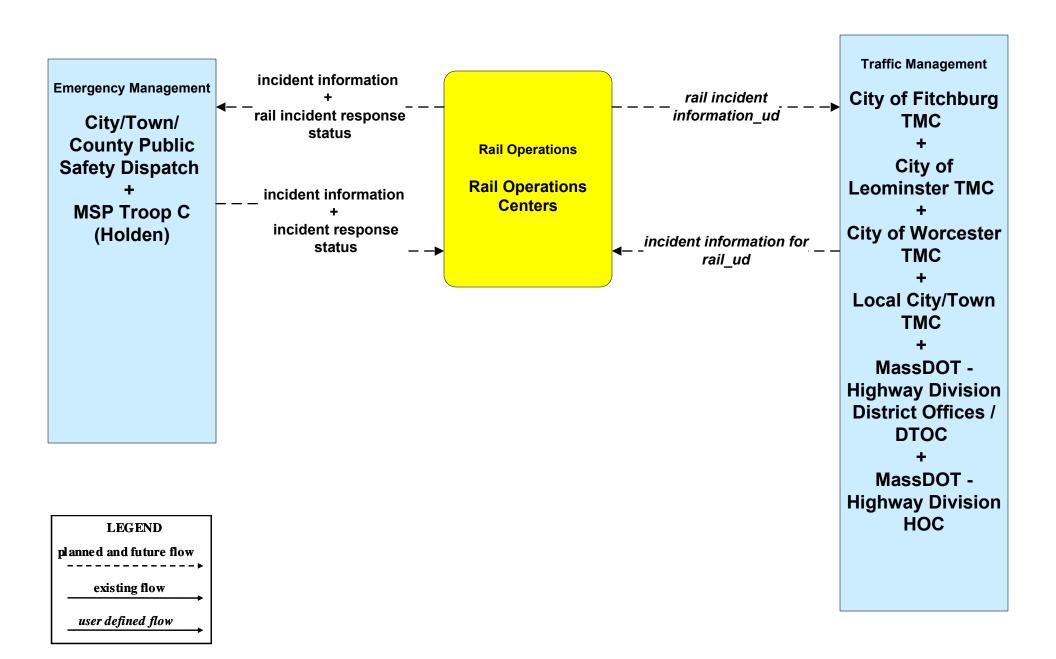

fic Control Local City/Town





### ATMS07 - Regional Traffic Control Private Traveler Information Service Providers





### ATMS08 - Incident Management MassDOT - Highway Division (TM to EM)



## ATMS08 - Incident Management City of Worcester (TM to EM)



# ATMS08 - Incident Management City of Fitchburg (TM to EM)



# ATMS08 - Incident Management City of Leominster (TM to EM)



# ATMS08 - Incident Management Local City/Town (TM to EM)



## ATMS08 - Incident Management MassDOT - Highway Division (TM to MCM)





## ATMS08 - Incident Management MassDOT - Highway Division (EM to MCM)





### ATMS08 - Incident Management MSP (EM to MCM)





### ATMS08 - Incident Management MassDOT - Highway Division (MCM to Other MCM)



### ATMS08 - Incident Management Rail Operations Coordination



### ATMS08 - Incident Management MassDOT - Highway Division (EM to Transit)





#### ATMS10 - Electronic Toll Collection MassDOT - Highway Division (1 of 2)





#### ATMS10 - Electronic Toll Collection MassDOT - Highway Division (2 of 2)



### ATMS13 - Standard Railroad Crossing MassDOT - Highway Division



# ATMS15 - Railroad Operations Coordination Rail Operations Centers





### ATMS16 - Parking Facility Management MassDOT - Highway Division



### ATMS16 - Parking Facility Management MBTA Parking Facilities



## ATMS16 - Parking Facility Management City of Worcester



### ATMS16 - Parking Facility Management Local City/Town





#### ATMS21 - Roadway Closure Management MassDOT - Highway Division



# **CVO06 - Weigh-In-Motion MassDOT - Highway Division**





## EM01 - Emergen