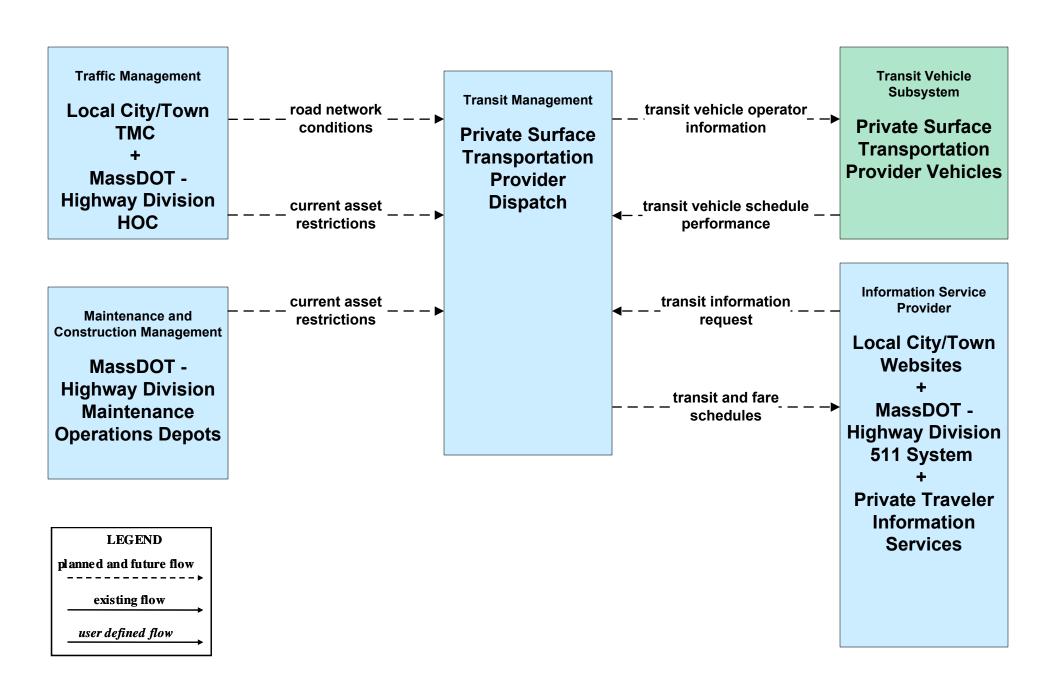

## **APTS02 - Transit Fixed-Route Operations Private Ground Transportation Providers**