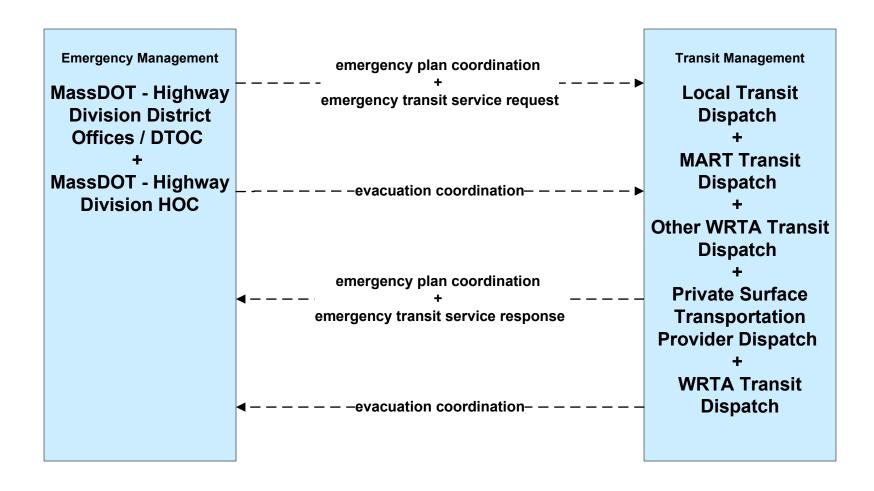

Traveler Information Service Providers





### ATMS08 - Incident Management MassDOT - Highway Division (TM to EM)



## ATMS08 - Incident Management City of Worcester (TM to EM)



# ATMS08 - Incident Management City of Fitchburg (TM to EM)



# ATMS08 - Incident Management City of Leominster (TM to EM)



# ATMS08 - Incident Management Local City/Town (TM to EM)



## ATMS08 - Incident Management MassDOT - Highway Division (TM to MCM)





## ATMS08 - Incident Management MassDOT - Highway Division (EM to MCM)





### ATMS08 - Incident Management MSP (EM to MCM)





### ATMS08 - Incident Management MassDOT - Highway Division (MCM to Other MCM)



### ATMS08 - Incident Management Rail Operations Coordination



### ATMS08 - Incident Management MassDOT - Highway Division (EM to Transit)





#### ATMS10 - Electronic Toll Collection MassDOT - Highway Division (1 of 2)





#### ATMS10 - Electronic Toll Collection MassDOT - Highway Division (2 of 2)



### ATMS13 - Standard Railroad Crossing MassDOT - Highway Division



# ATMS15 - Railroad Operations Coordination Rail Operations Centers





### ATMS16 - Parking Facility Management MassDOT - Highway Division



### ATMS16 - Parking Facility Management MBTA Parking Facilities



## ATMS16 - Parking Facility Management City of Worcester



### ATMS16 - Parking Facility Management Local City/Town





#### ATMS21 - Roadway Closure Management MassDOT - Highway Division



# **CVO06 - Weigh-In-Motion MassDOT - Highway Division**





## EM01 - Emergency Response Coordination MEMA Operations Center (St)





### EM02 - Emergency