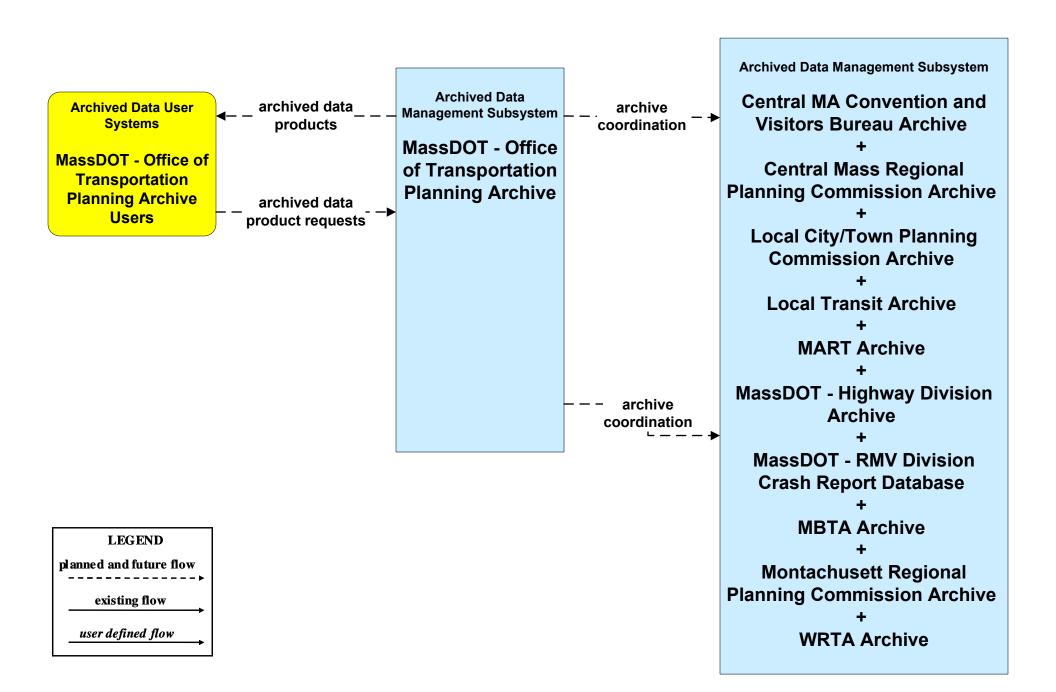

### AD3 - ITS Virtual Data Warehouse MassDOT - Office of Transportation Planning