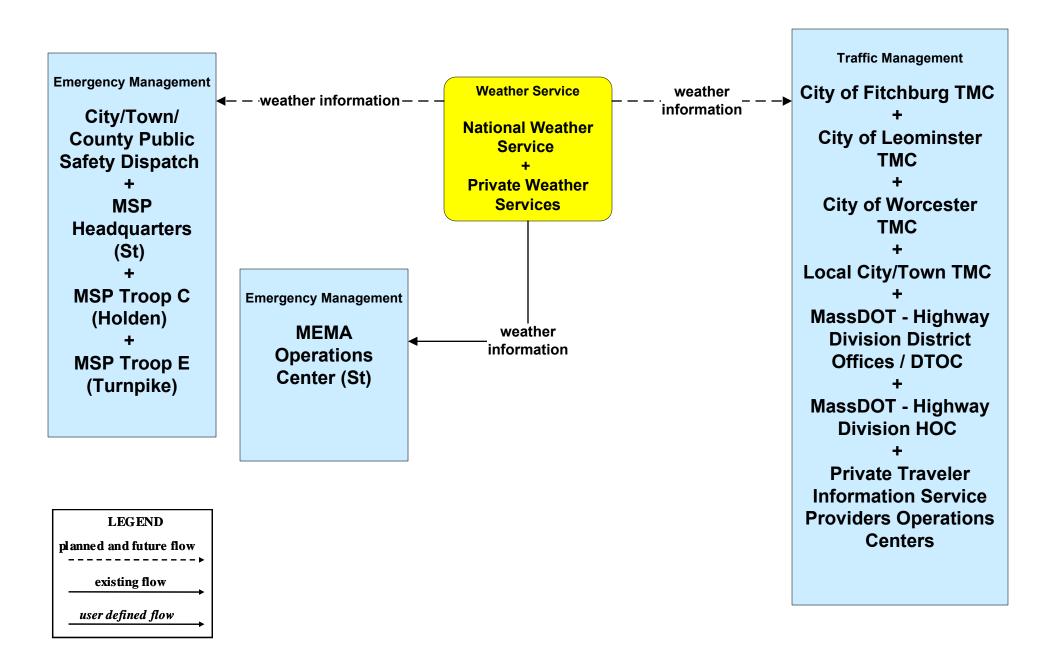

### MC04 - Weather Information Processing and Distribution MassDOT - Highway Division (1 of 2)

### MC04 - Weather Information Processing and Distribution MassDOT - Highway Division (2 of 2)

user defined flow