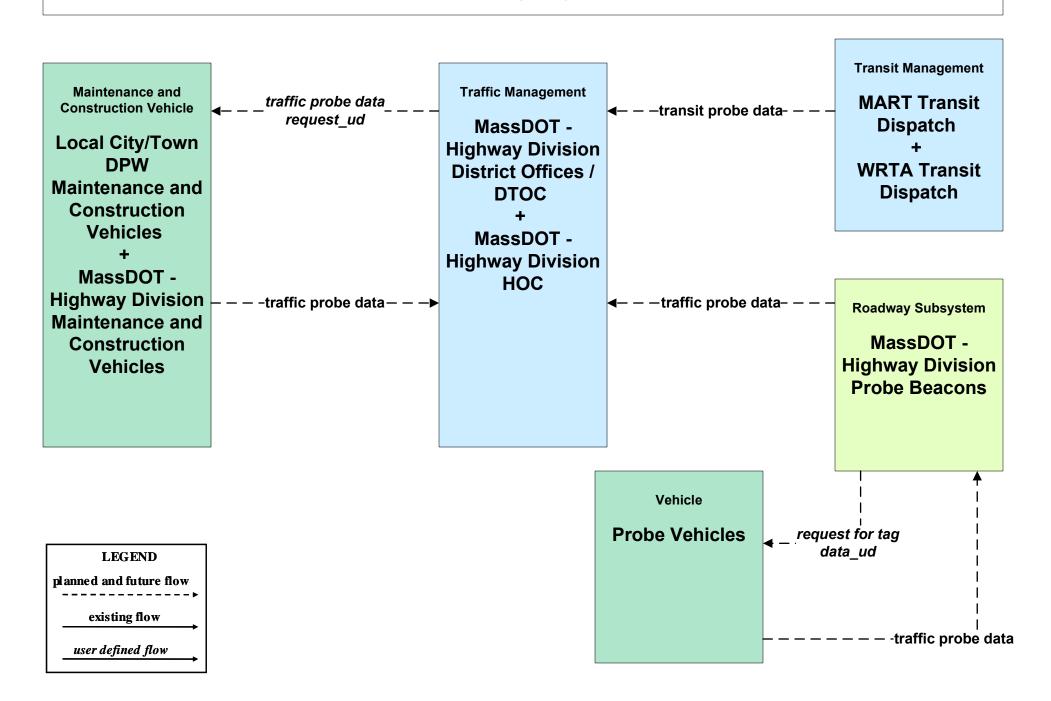

assDOT - Highway Division**





### APTS09 - Transit Signal Priority WRTA



### APTS09 - Transit Signal Priority MART



### APTS09 - Transit Signal Priority Local Transit



### ATIS02 - Interactive Traveler Information MassDOT - Highway Division



### ATIS02 - Interactive Traveler Information MART / Private Traveler Information Service Providers (Part 1 of 2)



# ATIS02 - Interactive Traveler Information MART / Private Traveler Information Service Providers (Part 2 of 2)



### ATIS02 - Interactive Traveler Information Local City/Town



### ATIS05 - ISP Based Route Guidance Private Traveler Information Services



#### ATIS08 - Dynamic Ridesharing MassDOT



### ATMS01 - Network Surveillance MassDOT - Highway Division



# **ATMS02 - Probe Surveillance MassDOT - Highway Division**



### ATMS03 - Surface Street Control MassDOT - Highway Division



LEGEND

planned and future flow

----
existing flow

user defined flow

MassDOT Highway Operations Center shall maintain control of MassDOT Traffic Signals when the MassDOT Highway District Offices and Maintenance Depots are closed or there is an outstanding emergency where it is deemed necessary to do so.

# ATMS06 - Traffic Information Dissemination MassDOT - Highway Division (1 of 2)



### ATMS06 - Traffic Information Dissemination MassDOT - Highway Division (2 of 2)



LEGEND

planned and future flow

existing flow

user defined flow

MassDOT Highway Operations Center shall provide information dissemination services in the event the MassDOT - Highway District Offices / DTOC are closed or there is an outstanding emerge