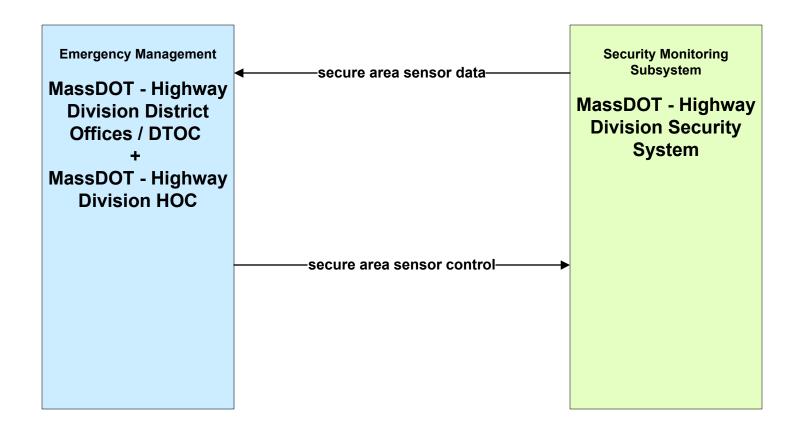

ATMS15 - Railroad Operations Coordination Rail Operations Centers





### ATMS16 - Parking Facility Management MassDOT - Highway Division



### ATMS16 - Parking Facility Management MBTA Parking Facilities



## ATMS16 - Parking Facility Management City of Worcester



### ATMS16 - Parking Facility Management Local City/Town





#### ATMS21 - Roadway Closure Management MassDOT - Highway Division



# **CVO06 - Weigh-In-Motion MassDOT - Highway Division**





## EM01 - Emergency Response Coordination MEMA Operations Center (St)





### EM02 - Emergency Routing MSP



user defined flow

### EM03 - Mayday Support MSP Wireless Call Center





#### EM04 - Roadway Service Patrols MassDOT - Highway Division





### EM05 - Transportation Infrastructure Protection MassDOT - Highway Division





## EM07 - Early Warning System City/Town/County Emergency Management Center (1 of 2)



#### EM08 - Disaster Response City/Town/County (1 of 2) (EM to TM, EM to MCM)



### EM09 - Evacuation and Reentry Management MEMA (1 of 2) (EM to TM, EM to MCM)



## MC01 - Maintenance and Construction Vehicle Tracking MassDOT - Highway Division





#### MC02 - Maintenance and Construction Vehicle Maintenance MassDOT - Highway Division





### MC03 - Road Weather Data Collection MassDOT - Highway Division





### MC04 - Weather Information Processing and Distribution National Weather Service (1 of 2)



### MC04 - Weather Information Processing and Distribution National Weather Service (2 of 2)



### MC04 - Weather Information Processing and Distribution MassDOT - Highway Division (1 of 2)