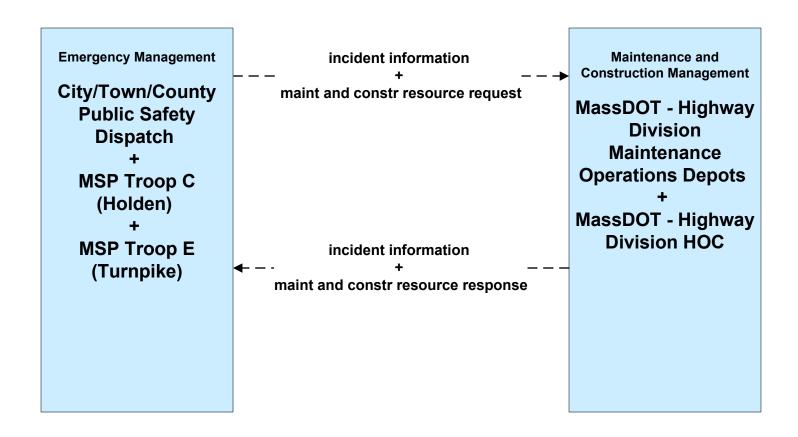

ed necessary to do so.

### ATMS07 - Regional Traffic Control MassDOT - Highway Division (1 of 2)



## ATMS07 - Regional Traffic Control MassDOT - Highway Division (2 of 2)





# ATMS07 - Regional Traffic Control Local City/Town





### ATMS07 - Regional Traffic Control Private Traveler Information Service Providers





### ATMS08 - Incident Management MassDOT - Highway Division (TM to EM)



## ATMS08 - Incident Management City of Worcester (TM to EM)



# ATMS08 - Incident Management City of Fitchburg (TM to EM)



# ATMS08 - Incident Management City of Leominster (TM to EM)



# ATMS08 - Incident Management Local City/Town (TM to EM)



## ATMS08 - Incident Management MassDOT - Highway Division (TM to MCM)





## ATMS08 - Incident Management MassDOT - Highway Division (EM to MCM)





### ATMS08 - Incident Management MSP (EM to MCM)





### ATMS08 - Incident Management MassDOT - Highway Division (MCM to Other MCM)



### ATMS08 - Incident Management Rail Operations Coordination



### ATMS08 - Incident Management MassDOT - Highway Division (EM to Transit)





#### ATMS10 - Electronic Toll Collection MassDOT - Highway Division (1 of 2)





#### ATMS10 - Electronic Toll Collection MassDOT - Highway Division (2 of 2)



### ATMS13 - Standard Railroad Crossing MassDOT - Highway Division



# ATMS15 - Railroad Operations Coordination Rail Operations Centers





### ATMS16 - Parking Facility Management MassDOT - Highway Division



### ATMS16 - Parking Facility Management MBTA Parking Facilities



## ATMS16 - Parking Facility Management City of Worcester



### ATMS1