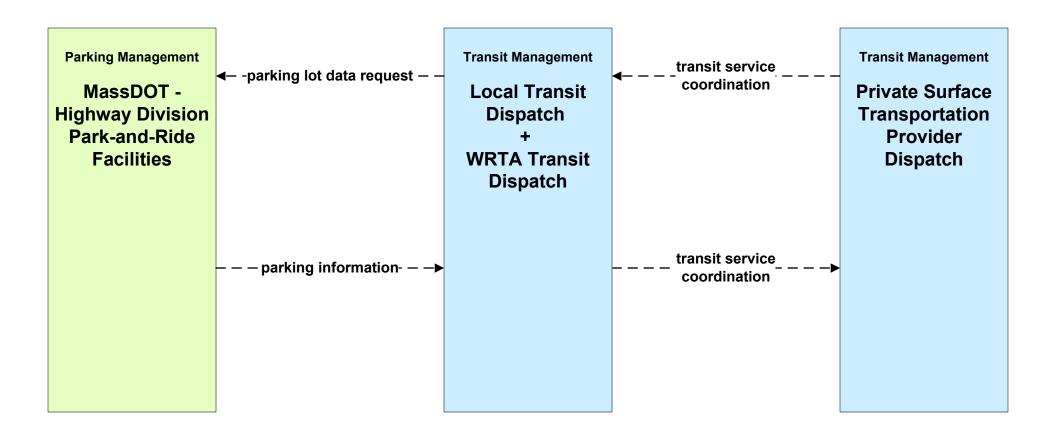

# AD1 - ITS Data Mart MassDOT - Office of Transportation Planning





### AD3 - ITS Virtual Data Warehouse MassDOT - Office of Transportation Planning



### APTS02 - Transit Fixed-Route Operations WRTA



### APTS02 - Transit Fixed-Route Operations MART



## **APTS02 - Transit Fixed-Route Operations Private Ground Transportation Providers**



### APTS02 - Transit Fixed-Route Operations Local Transit



### APTS03 - Demand Response and Paratransit Operations WRTA



# APTS03 - Demand Response and Paratransit Operations MART (1 of 2)



# APTS03 - Demand Response and Paratransit Operations MART (2 of 2)



### APTS03 - Demand Response and Paratransit Operations Local Transit



# **APTS07 - Multimodal Coordination MassDOT - Highway Division**





### APTS09 - Transit Signal Priority WRTA



### APTS09 - Transit Signal Priority MART



### APTS09 - Transit Signal Priority Local Transit



### ATIS02 - Interactive Traveler Information MassDOT - Highway Division



### ATIS02 - Interactive Traveler Information MART / Private Traveler Information Service Providers (Part 1 of 2)



# ATIS02 - Interactive Traveler Information MART / Private Traveler Information Service Providers (Part 2 of 2)



### ATIS02 - Interactive Traveler Information Local City/Town



### ATIS05 - ISP Based Route Guidance Private Traveler Information Services



#### ATIS08 - Dynamic Ridesharing MassDOT



### ATMS01 - Network Surveillance MassDOT - Highway Division



# **ATMS02 - Probe Surveillance MassDOT - Highway Division**



### ATMS03 - Surface Street