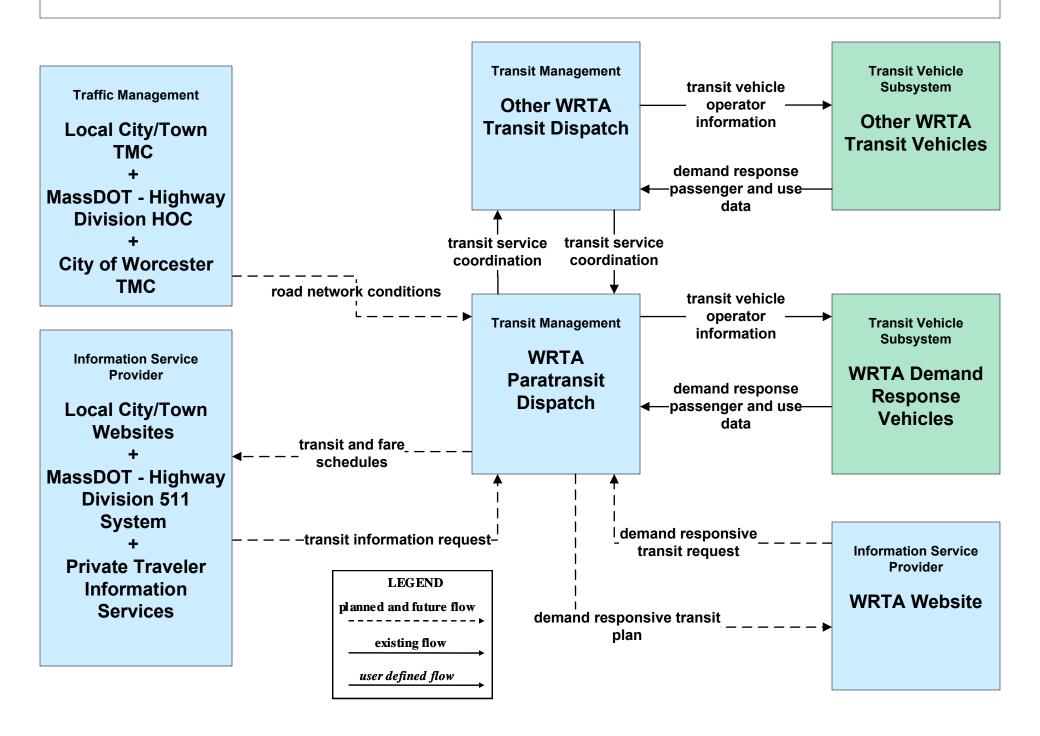

# AD1 - ITS Data Mart MassDOT - Office of Transportation Planning





### AD3 - ITS Virtual Data Warehouse MassDOT - Office of Transportation Planning



### APTS02 - Transit Fixed-Route Operations WRTA



### APTS02 - Transit Fixed-Route Operations MART



## **APTS02 - Transit Fixed-Route Operations Private Ground Transportation Providers**



### APTS02 - Transit Fixed-Route Operations Local Transit



### APTS03 - Demand Response and Paratransit Operations WRTA



# APTS03 - Demand Response and Paratransit Operations MART (1 of 2)



# APTS03 - Demand Response and Paratransit Operations MART (2 of 2)



### APTS03 - Demand Response and Paratransit Operations Local Transit



# **APTS07 - Multimodal Coordination MassDOT - Highway Division**





### APTS09 - Transit Signal Priority WRTA



### APTS09 - Transit Signal Priority MART



### APTS09 - Transit Signal Priority Local Transit



### ATIS02 - Interactive Traveler Information MassDOT - Highway Division



### ATIS02 - Interactive Traveler Information MART / Private Traveler Information Service Providers (Part 1 of 2)



# ATIS02 - Interactive Traveler Information MART / Private Traveler Information Service Providers (Part 2 of 2)



### ATIS02 - Interactive Traveler Information Local City/Tow