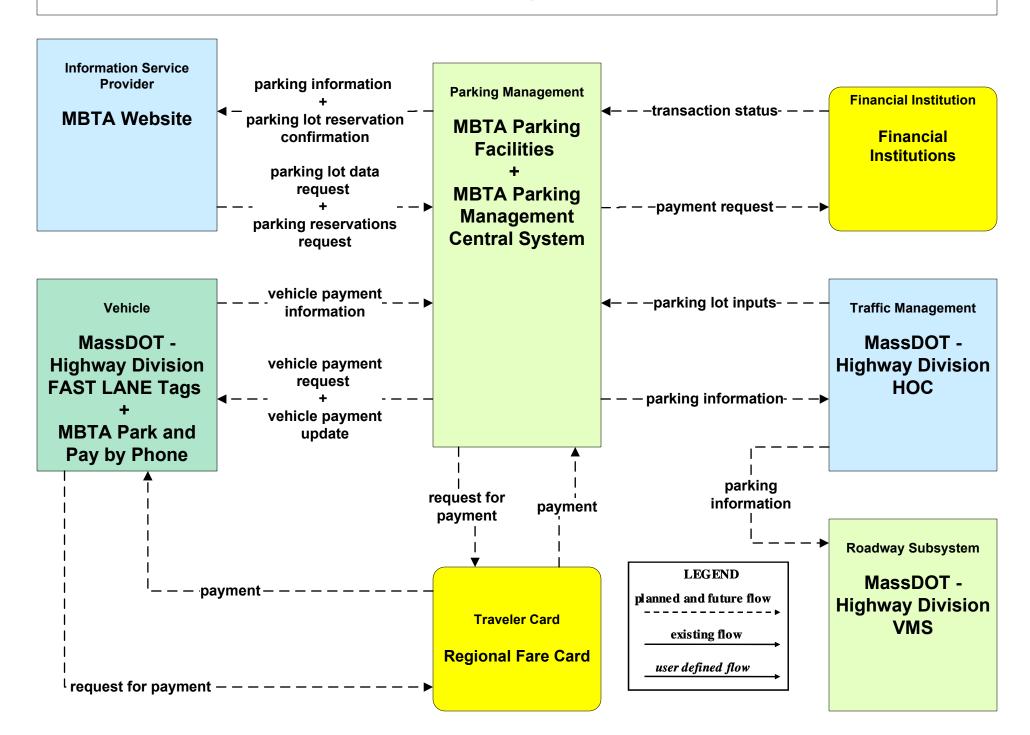

## ATMS08 - Incident Management MassDOT - Highway Division (EM to MCM)





### ATMS08 - Incident Management MSP (EM to MCM)





### ATMS08 - Incident Management MassDOT - Highway Division (MCM to Other MCM)



### ATMS08 - Incident Management Rail Operations Coordination



### ATMS08 - Incident Management MassDOT - Highway Division (EM to Transit)





#### ATMS10 - Electronic Toll Collection MassDOT - Highway Division (1 of 2)





#### ATMS10 - Electronic Toll Collection MassDOT - Highway Division (2 of 2)



### ATMS13 - Standard Railroad Crossing MassDOT - Highway Division



# ATMS15 - Railroad Operations Coordination Rail Operations Centers





### ATMS16 - Parking Facility Management MassDOT - Highway Division



### ATMS16 - Parking Facility Management MBTA Parking Facilities



## ATMS16 - Parking Facility Management City of Worcester



### ATMS16 - Parking Facility Management Local City/Town





#### ATMS21 - Roadway Closure Management MassDOT - Highway Division



# **CVO06 - Weigh-In-Motion MassDOT - Highway Division**





## EM01 - Emergency Response Coordination MEMA Operations Center (St)





### EM02 - Emergency Routing MSP



user defined flow

### EM03 - Mayday Support MSP Wireless Call Center





#### EM04 - Roadway Service Patrols MassDOT - Highway Division





### EM05 - Transportation Infrastructure Protection MassDOT - Highway Division





## EM07 - Early Warning System City/Town/County Emergency Management Center (1 of 2)



#### EM08 - Disaster Response City/Town/County (1 of 2) (EM to TM, EM to MCM)



### EM09 - Evacuation and Reentry M