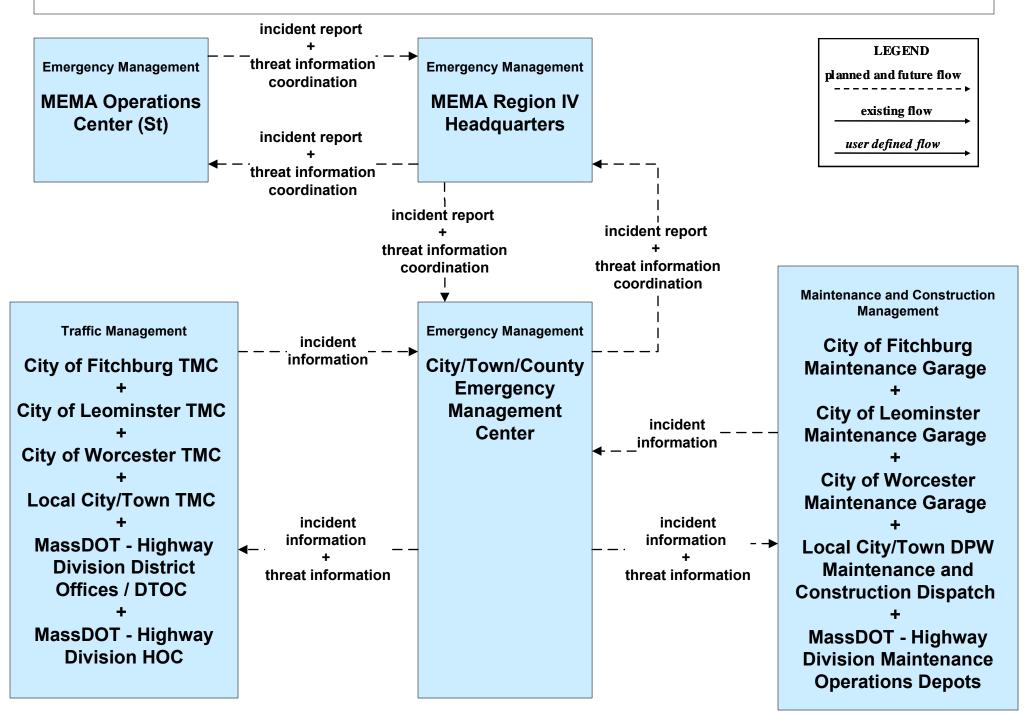

## EM07 - Early Warning System City/Town/County Emergency Management Center (1 of 2)