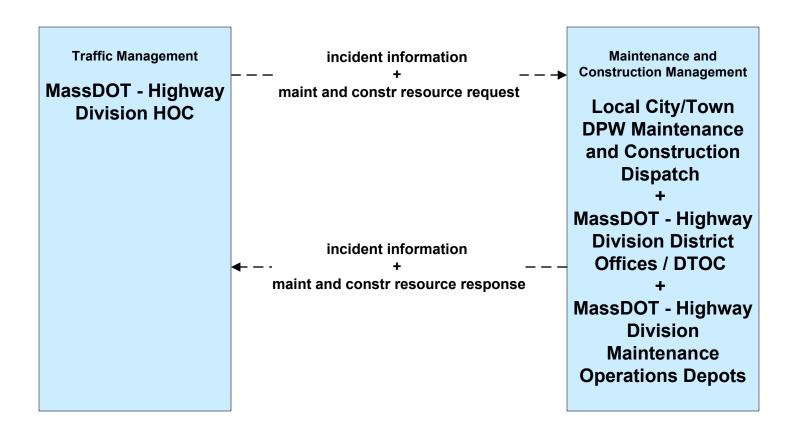

ices / DTOC are closed or there is an outstanding emergency where it is deemed necessary to do so.

### ATMS07 - Regional Traffic Control MassDOT - Highway Division (1 of 2)



## ATMS07 - Regional Traffic Control MassDOT - Highway Division (2 of 2)





# ATMS07 - Regional Traffic Control Local City/Town





### ATMS07 - Regional Traffic Control Private Traveler Information Service Providers





### ATMS08 - Incident Management MassDOT - Highway Division (TM to EM)



## ATMS08 - Incident Management City of Worcester (TM to EM)



# ATMS08 - Incident Management City of Fitchburg (TM to EM)



# ATMS08 - Incident Management City of Leominster (TM to EM)



# ATMS08 - Incident Management Local City/Town (TM to EM)



## ATMS08 - Incident Management MassDOT - Highway Division (TM to MCM)





## ATMS08 - Incident Management MassDOT - Highway Division (EM to MCM)





### ATMS08 - Incident Management MSP (EM to MCM)





### ATMS08 - Incident Management MassDOT - Highway Division (MCM to Other MCM)



### ATMS08 - Incident Management Rail Operations Coordination



### ATMS08 - Incident Management MassDOT - Highway Division (EM to Transit)





#### ATMS10 - Electronic Toll Collection MassDOT - Highway Division (1 of 2)





#### ATMS10 - Electronic Toll Collection MassDOT - Highway Division (2 of 2)



### ATMS13 - Standard Railroad Crossing MassDOT - Highway Division



# ATMS15 - Railroad Operations Coordination Rail Operations Centers





### ATMS16 - Parking Facility Management MassDOT - Highway Division



### ATMS16 - Parking Facility Management MBTA Parking Faciliti