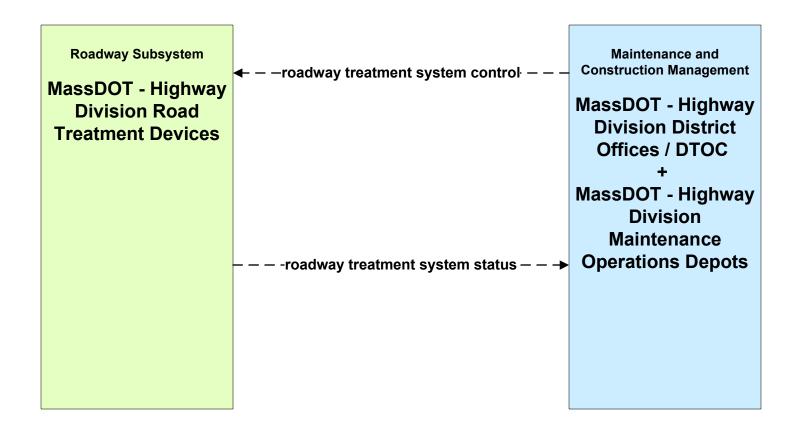

Evacuation and Reentry Management MEMA (1 of 2) (EM to TM, EM to MCM)



## MC01 - Maintenance and Construction Vehicle Tracking MassDOT - Highway Division





#### MC02 - Maintenance and Construction Vehicle Maintenance MassDOT - Highway Division





### MC03 - Road Weather Data Collection MassDOT - Highway Division





### MC04 - Weather Information Processing and Distribution National Weather Service (1 of 2)



### MC04 - Weather Information Processing and Distribution National Weather Service (2 of 2)



### MC04 - Weather Information Processing and Distribution MassDOT - Highway Division (1 of 2)



### MC04 - Weather Information Processing and Distribution MassDOT - Highway Division (2 of 2)



user defined flow

### MC05 - Roadway Automated Treatment MassDOT - Highway Division





### MC06 - Winter Maintenance MassDOT - Highway Division (1 of 2)



### MC06 - Winter Maintenance MassDOT - Highway Division (2 of 2)



### MC07 - Roadway Maintenance and Construction MassDOT - Highway Division (1 of 2)





### MC07 - Roadway Maintenance and Construction MassDOT - Highway Division (2 of 2)





#### MC08 - Workzone Management MassDOT - Highway Division (1 of 2)



### MC08 - Workzone Management MassDOT - Highway Division (2 of 2)



# MC08 - Workzone Management City of Worcester (1 of 2)



### MC08 - Workzone Management City of Fitchburg (1 of 2)



## MC08 - Workzone Management City of Leominster (1 of 2)



# MC08 - Workzone Management Local City/Town (1 of 2)



#### MC09 - Workzone Safety Monitoring MassDOT - Highway Division





# MC10 - Maintenance and Const