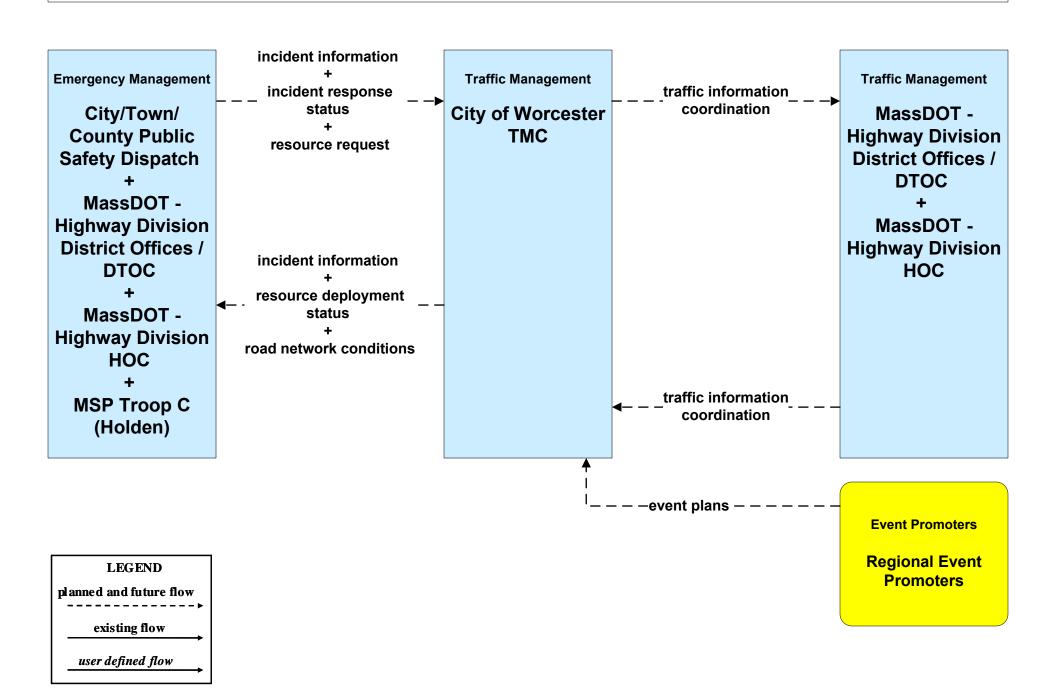

Information Dissemination MassDOT - Highway Division (2 of 2)



LEGEND

planned and future flow

existing flow

user defined flow

MassDOT Highway Operations Center shall provide information dissemination services in the event the MassDOT - Highway District Offices / DTOC are closed or there is an outstanding emergency where it is deemed necessary to do so.

### ATMS07 - Regional Traffic Control MassDOT - Highway Division (1 of 2)



## ATMS07 - Regional Traffic Control MassDOT - Highway Division (2 of 2)





# ATMS07 - Regional Traffic Control Local City/Town





### ATMS07 - Regional Traffic Control Private Traveler Information Service Providers





### ATMS08 - Incident Management MassDOT - Highway Division (TM to EM)



## ATMS08 - Incident Management City of Worcester (TM to EM)



# ATMS08 - Incident Management City of Fitchburg (TM to EM)



# ATMS08 - Incident Management City of Leominster (TM to EM)



# ATMS08 - Incident Management Local City/Town (TM to EM)



## ATMS08 - Incident Management MassDOT - Highway Division (TM to MCM)





## ATMS08 - Incident Management MassDOT - Highway Division (EM to MCM)





### ATMS08 - Incident Management MSP (EM to MCM)





### ATMS08 - Incident Management MassDOT - Highway Division (MCM to Other MCM)



### ATMS08 - Incident Management Rail Operations Coordination



### ATMS08 - Incident Management MassDOT - Highway Division (EM to Transit)





#### ATMS10 - Electronic Toll Collection MassDOT - Highway Division (1 of 2)





#### ATMS10 - Electronic Toll Collection MassDOT - Highway Division (2 of 2)



### ATMS13 - S