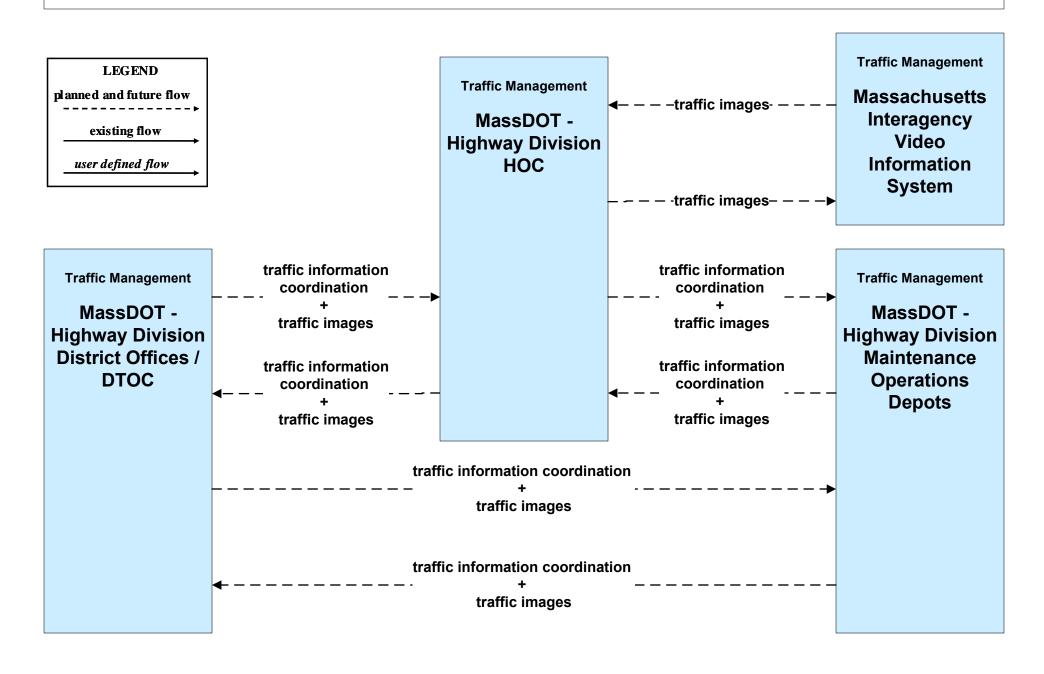

user defined flow

MassDOT Highway Operations Center shall maintain control of MassDOT Traffic Signals when the MassDOT Highway District Offices and Maintenance Depots are closed or there is an outstanding emergency where it is deemed necessary to do so.

# ATMS06 - Traffic Information Dissemination MassDOT - Highway Division (1 of 2)



### ATMS06 - Traffic Information Dissemination MassDOT - Highway Division (2 of 2)



LEGEND

planned and future flow

existing flow

user defined flow

MassDOT Highway Operations Center shall provide information dissemination services in the event the MassDOT - Highway District Offices / DTOC are closed or there is an outstanding emergency where it is deemed necessary to do so.

### ATMS07 - Regional Traffic Control MassDOT - Highway Division (1 of 2)



## ATMS07 - Regional Traffic Control MassDOT - Highway Division (2 of 2)





# ATMS07 - Regional Traffic Control Local City/Town





### ATMS07 - Regional Traffic Control Private Traveler Information Service Providers





### ATMS08 - Incident Management MassDOT - Highway Division (TM to EM)



## ATMS08 - Incident Management City of Worcester (TM to EM)



# ATMS08 - Incident Management City of Fitchburg (TM to EM)



# ATMS08 - Incident Management City of Leominster (TM to EM)



# ATMS08 - Incident Management Local City/Town (TM to EM)



## ATMS08 - Incident Management MassDOT - Highway Division (TM to MCM)





## ATMS08 - Incident Management MassDOT - Highway Division (EM to MCM)





### ATMS08 - Incident Management MSP (EM to MCM)





### ATMS08 - Incident Management MassDOT