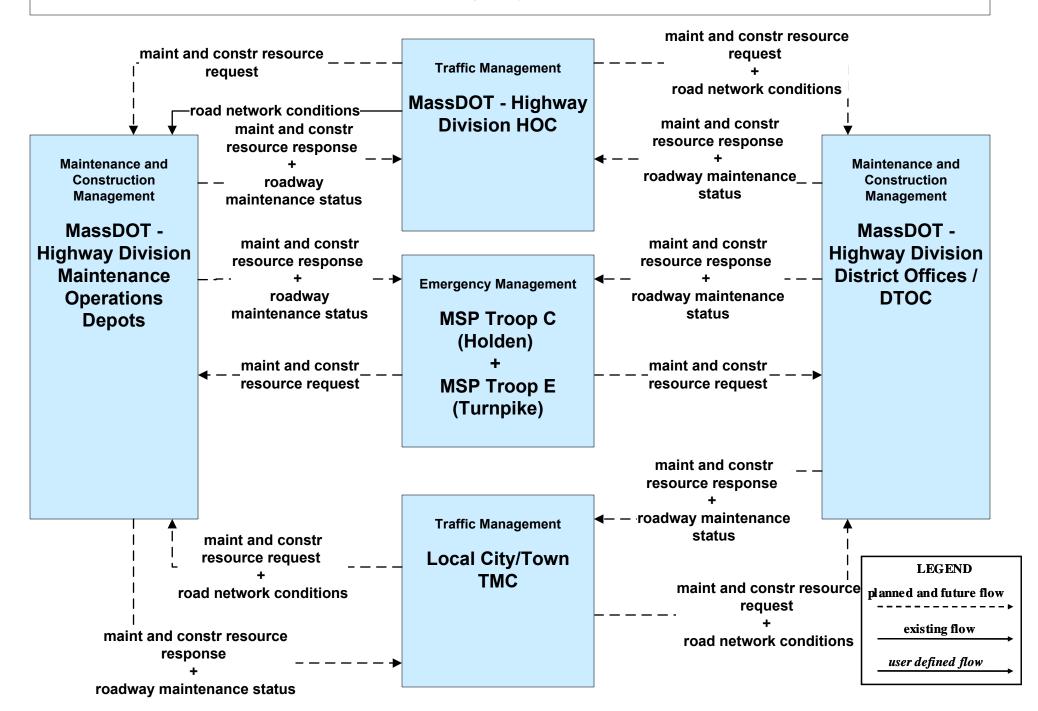

# MC10 - Maintenance and Construction Activity Coordination MassDOT - Highway Division (1 of 2)

### MC10 - Maintenance and Construction Activity Coordination MassDOT - Highway Division (2 of 2)