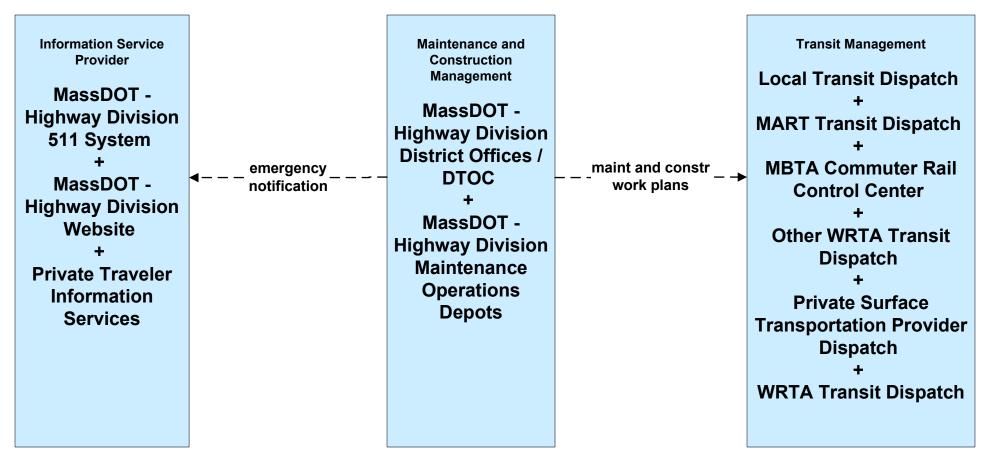

ance and Construction MassDOT - Highway Division (1 of 2)





### MC07 - Roadway Maintenance and Construction MassDOT - Highway Division (2 of 2)





#### MC08 - Workzone Management MassDOT - Highway Division (1 of 2)



### MC08 - Workzone Management MassDOT - Highway Division (2 of 2)



# MC08 - Workzone Management City of Worcester (1 of 2)



### MC08 - Workzone Management City of Fitchburg (1 of 2)



## MC08 - Workzone Management City of Leominster (1 of 2)



# MC08 - Workzone Management Local City/Town (1 of 2)



#### MC09 - Workzone Safety Monitoring MassDOT - Highway Division





# MC10 - Maintenance and Construction Activity Coordination MassDOT - Highway Division (1 of 2)



### MC10 - Maintenance and Construction Activity Coordination MassDOT - Highway Division (2 of 2)





## MC10 - Maintenance and Construction Activity Coordination City of Worcester (1 of 2)



#### MC10 - Maintenance and Construction Activity Coordination City of Fitchburg (1 of 2)



#### MC10 - Maintenance and Construction Activity Coordination City of Leominster (1 of 2)



## MC10 - Maintenance and Construction Activity Coordination Local City/Town (1 of 2)



## MC12 - Maintenance and Construction Activity Coordination MassDOT - Highway Division