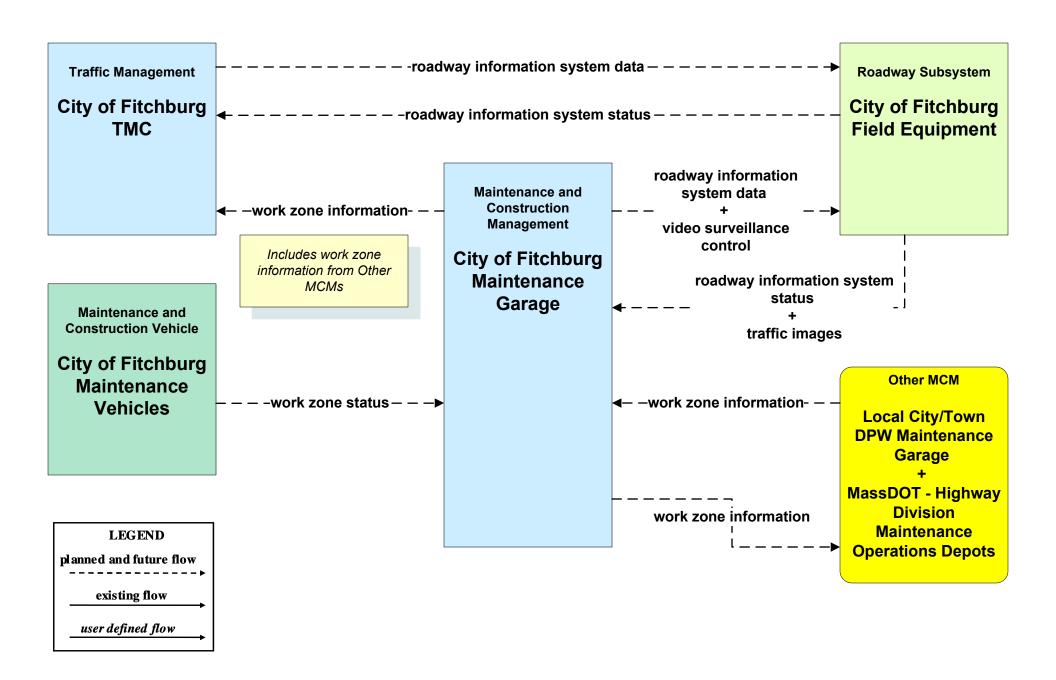

ssDOT - Highway Division (1 of 2)



### MC04 - Weather Information Processing and Distribution MassDOT - Highway Division (2 of 2)



user defined flow

### MC05 - Roadway Automated Treatment MassDOT - Highway Division





### MC06 - Winter Maintenance MassDOT - Highway Division (1 of 2)



### MC06 - Winter Maintenance MassDOT - Highway Division (2 of 2)



### MC07 - Roadway Maintenance and Construction MassDOT - Highway Division (1 of 2)





### MC07 - Roadway Maintenance and Construction MassDOT - Highway Division (2 of 2)





#### MC08 - Workzone Management MassDOT - Highway Division (1 of 2)



### MC08 - Workzone Management MassDOT - Highway Division (2 of 2)



# MC08 - Workzone Management City of Worcester (1 of 2)



### MC08 - Workzone Management City of Fitchburg (1 of 2)



## MC08 - Workzone Management City of Leominster (1 of 2)



# MC08 - Workzone Management Local City/Town (1 of 2)



#### MC09 - Workzone Safety Monitoring MassDOT - Highway Division





# MC10 - Maintenance and Construction Activity Coordination MassDOT - Highway Division (1 of 2)



### MC10 - Maintenance and Construction Activity Coordination MassDOT - Highway Division (2 of 2)





## MC10 - Maintenance and Construction Activity Coordination City of Worcester (1 of 2)



#### MC10 - Maintenance and Construction Activity Coordination City of Fitchburg (1 of 2)



#### MC10 - Maintenance and Construction Activity Coordination City of Leominster (1 of 2)



## MC10 - Maintenance and Construction Activity Coordination Local City/Town (1 of 2)



## MC12 - Maintenance and Construction A