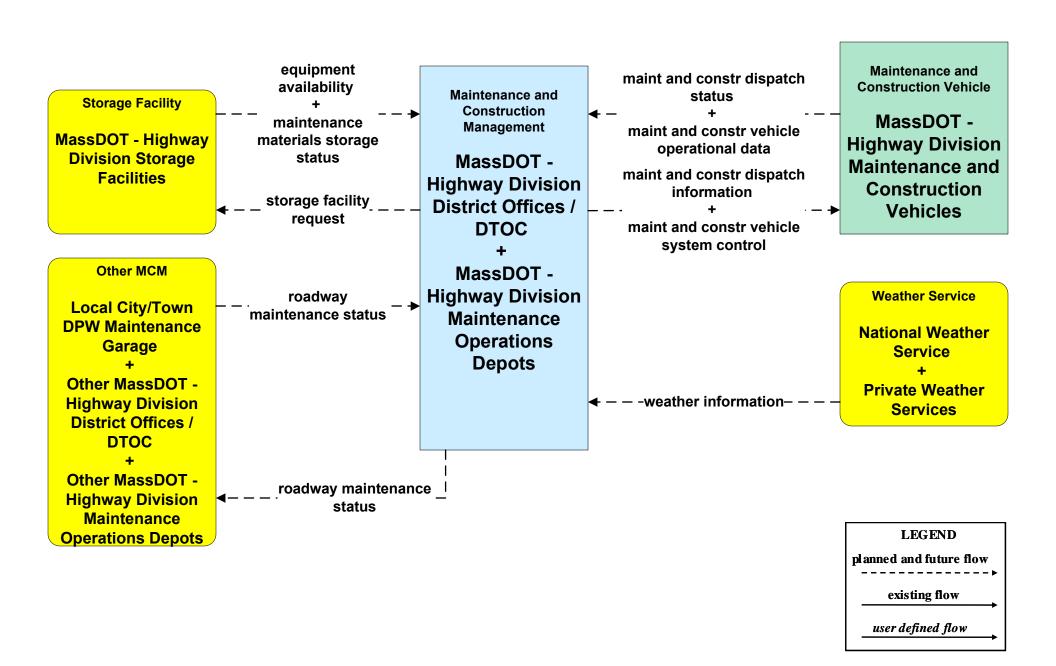

### MC07 - Roadway Maintenance and Construction MassDOT - Highway Division (1 of 2)

### MC07 - Roadway Maintenance and Construction MassDOT - Highway Division (2 of 2)