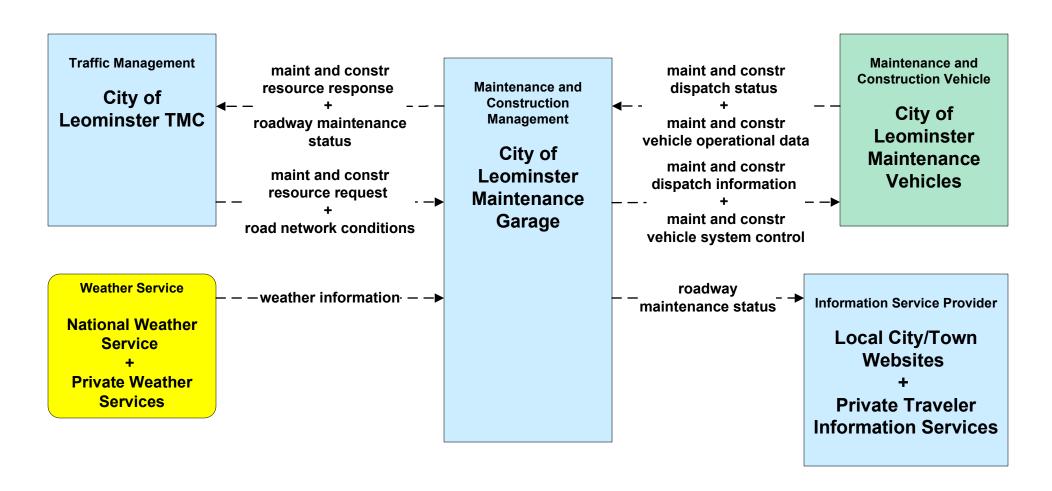

# EM07 - Early Warning System City/Town/County Emergency Management Center (2 of 2)



### MC03 - Road Weather Data Collection MassDOT - Highway Division





# MC03 - Road Weather Data Collection Local City/Town





# MC04 - Weather Information Processing and Distribution National Weather Service (1 of 2)



# MC04 - Weather Information Processing and Distribution National Weather Service (2 of 2)



## MC04 - Weather Information Processing and Distribution MEMA





### MC06 - Winter Maintenance MassDOT - Highway Division (1 of 2)



#### MC06 - Winter Maintenance City of Worcester (1 of 2)





### MC06 - Winter Maintenance City of Fitchburg (1 of 2)



### MC06 - Winter Maintenance City of Leominster (1 of 2)





#### MC06 - Winter Maintenance Local City/Town (1 of 2)