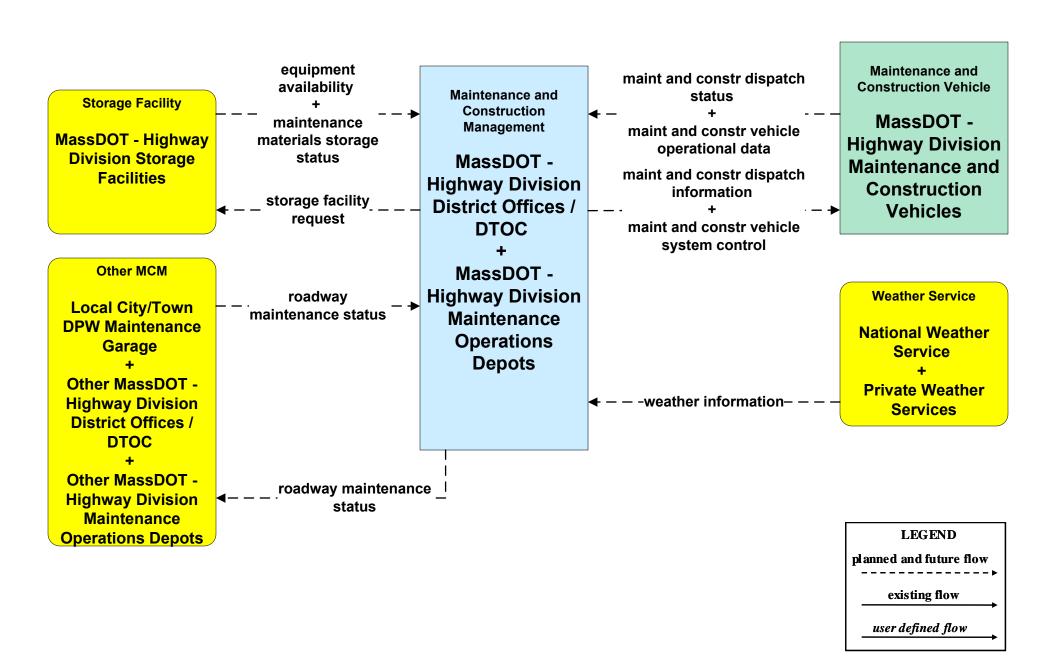

# EM07 - Early Warning System City/Town/County Emergency Management Center (2 of 2)



### MC03 - Road Weather Data Collection MassDOT - Highway Division





# MC03 - Road Weather Data Collection Local City/Town





# MC04 - Weather Information Processing and Distribution National Weather Service (1 of 2)



# MC04 - Weather Information Processing and Distribution National Weather Service (2 of 2)



## MC04 - Weather Information Processing and Distribution MEMA





### MC06 - Winter Maintenance MassDOT - Highway Division (1 of 2)



#### MC06 - Winter Maintenance City of Worcester (1 of 2)





### MC06 - Winter Maintenance City of Fitchburg (1 of 2)



### MC06 - Winter Maintenance City of Leominster (1 of 2)





#### MC06 - Winter Maintenance Local City/Town (1 of 2)