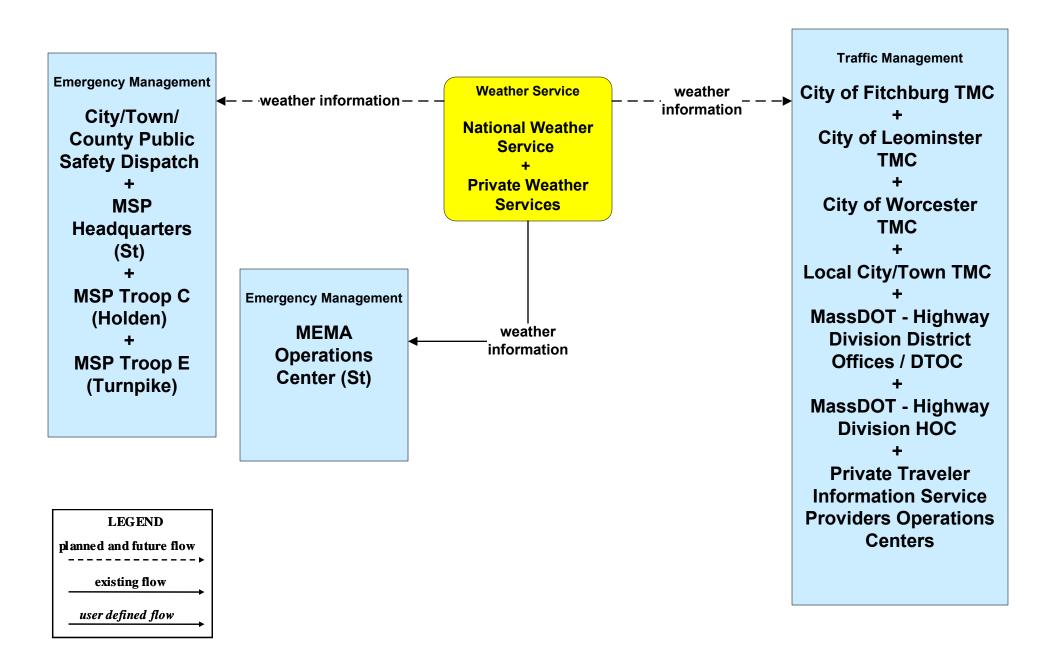

# MC04 - Weather Information Processing and Distribution National Weather Service (1 of 2)

# MC04 - Weather Information Processing and Distribution National Weather Service (2 of 2)