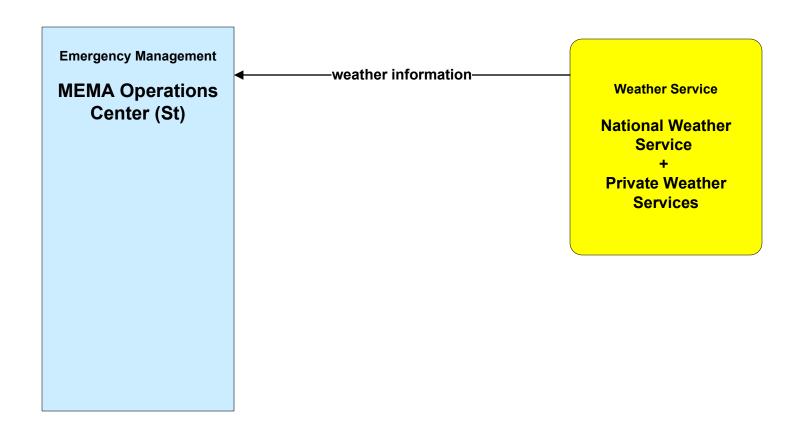

# EM07 - Early Warning System City/Town/County Emergency Management Center (2 of 2)



### MC03 - Road Weather Data Collection MassDOT - Highway Division





# MC03 - Road Weather Data Collection Local City/Town





# MC04 - Weather Information Processing and Distribution National Weather Service (1 of 2)



# MC04 - Weather Information Processing and Distribution National Weather Service (2 of 2)



## MC04 - Weather Information Processing and Distribution MEMA





### MC06 - Winter Maintenance MassDOT - Highway Division (1 of 2)



#### MC06 - Winter Maintenance City of Worcester (1 of 2)





### MC06 - Winter Maintenance City of Fitchburg (1 of 2)



### MC06 - Winter Maintenance City of Leominster (1 of 2)





#### MC06 - Winter Maintenance Local City/Town (1 of 2)