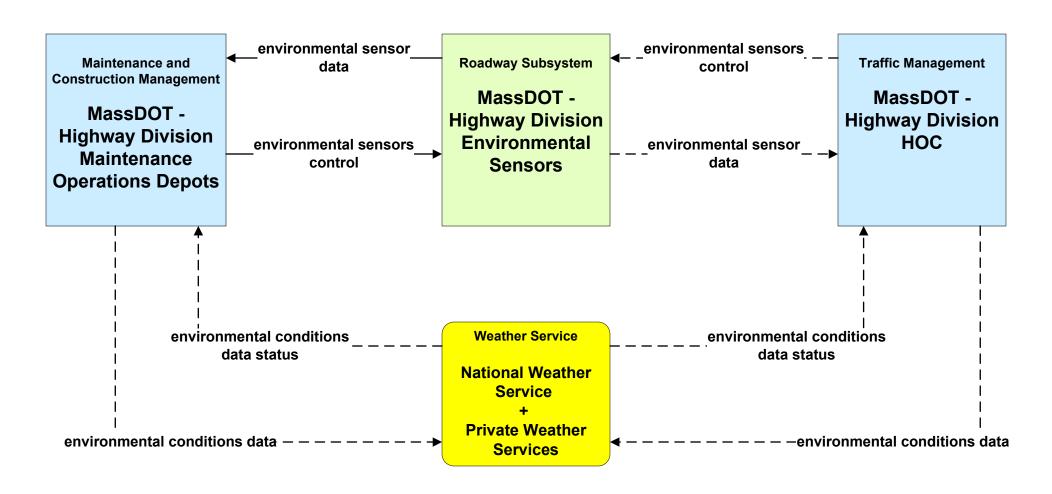

# EM07 - Early Warning System City/Town/County Emergency Management Center (2 of 2)



### MC03 - Road Weather Data Collection MassDOT - Highway Division





# MC03 - Road Weather Data Collection Local City/Town





# MC04 - Weather Information Processing and Distribution National Weather Service (1 of 2)



# MC04 - Weather Information Processing and Distribution National Weather Service (2 of 2)



## MC04 - Weather Information Processing and Distribution MEMA





### MC06 - Winter Maintenance MassDOT - Highway Division (1 of 2)



#### MC06 - Winter Maintenance City of Worcester (1 of 2)





### MC06 - Winter Maintenance City of Fitchburg (1 of 2)



### MC06 - Winter Maintenance City of Leominster (1 of 2)





#### MC06 - Winter Maintenance Local City/Town (1 of 2)