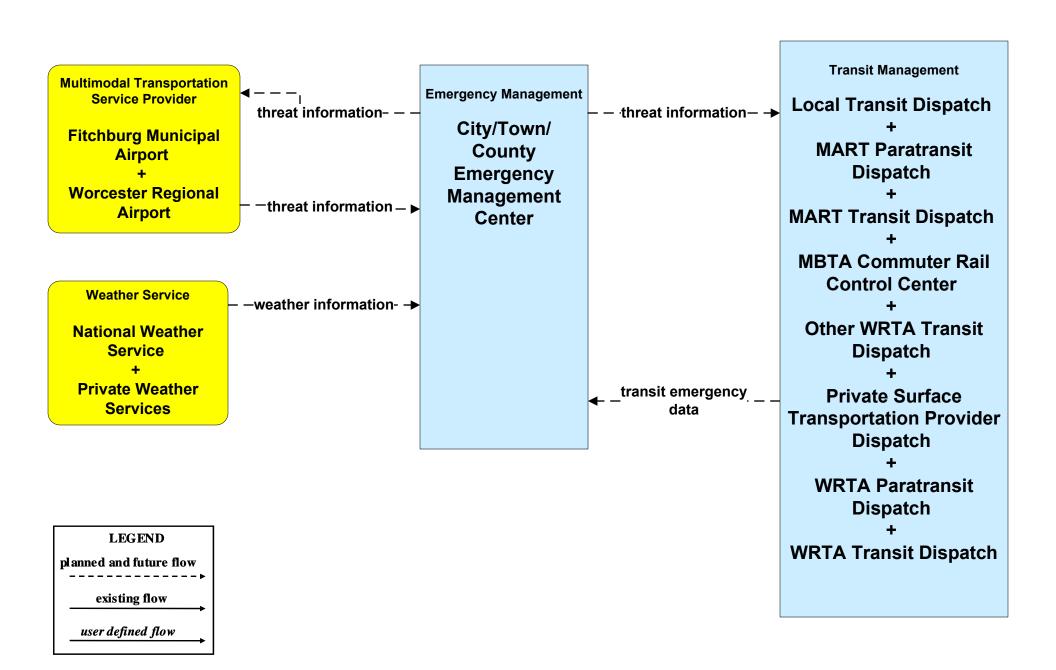

# EM07 - Early Warning System City/Town/County Emergency Management Center (2 of 2)