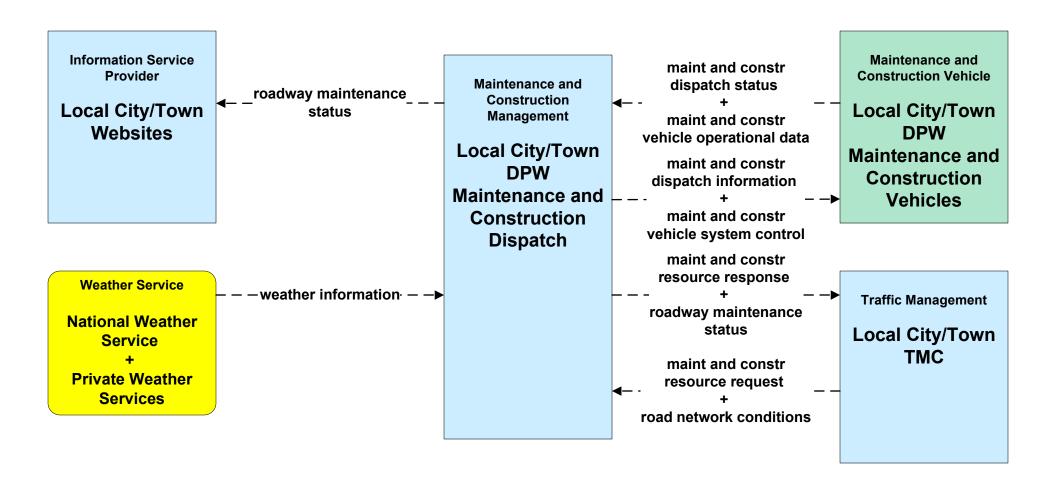

# EM07 - Early Warning System City/Town/County Emergency Management Center (2 of 2)



### MC03 - Road Weather Data Collection MassDOT - Highway Division





# MC03 - Road Weather Data Collection Local City/Town





# MC04 - Weather Information Processing and Distribution National Weather Service (1 of 2)



# MC04 - Weather Information Processing and Distribution National Weather Service (2 of 2)



## MC04 - Weather Information Processing and Distribution MEMA





### MC06 - Winter Maintenance MassDOT - Highway Division (1 of 2)



#### MC06 - Winter Maintenance City of Worcester (1 of 2)





### MC06 - Winter Maintenance City of Fitchburg (1 of 2)



### MC06 - Winter Maintenance City of Leominster (1 of 2)





#### MC06 - Winter Maintenance Local City/Town (1 of 2)