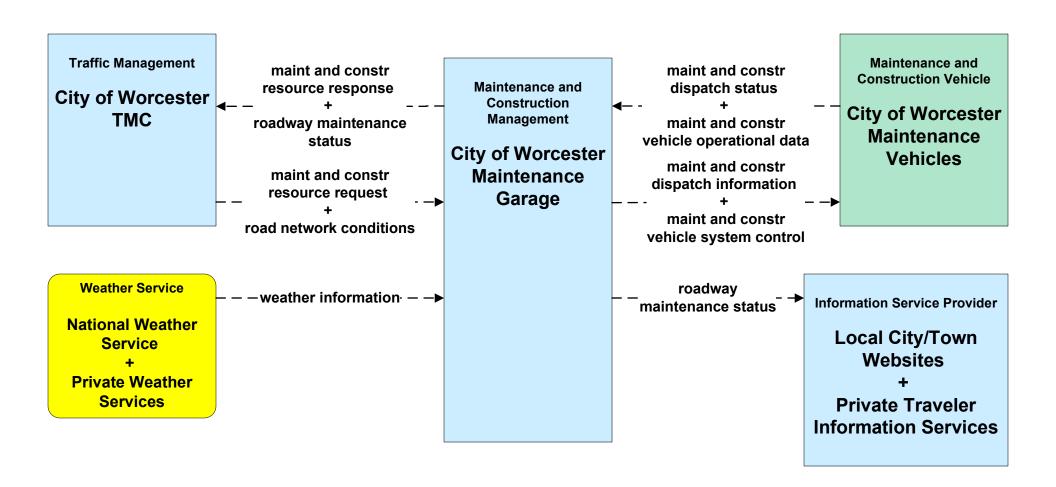

# EM07 - Early Warning System City/Town/County Emergency Management Center (2 of 2)



### MC03 - Road Weather Data Collection MassDOT - Highway Division





# MC03 - Road Weather Data Collection Local City/Town





# MC04 - Weather Information Processing and Distribution National Weather Service (1 of 2)



# MC04 - Weather Information Processing and Distribution National Weather Service (2 of 2)



## MC04 - Weather Information Processing and Distribution MEMA





### MC06 - Winter Maintenance MassDOT - Highway Division (1 of 2)



#### MC06 - Winter Maintenance City of Worcester (1 of 2)





### MC06 - Winter Maintenance City of Fitchburg (1 of 2)



### MC06 - Winter Maintenance City of Leominster (1 of 2)





#### MC06 - Winter Maintenance Local City/Town (1 of 2)