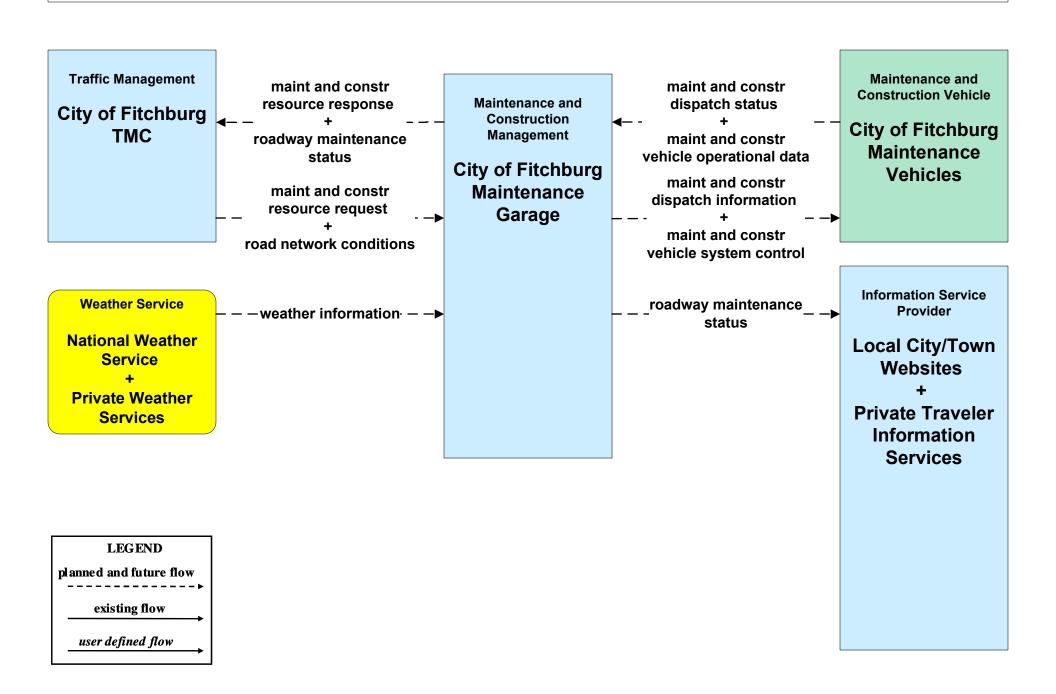

# EM07 - Early Warning System City/Town/County Emergency Management Center (2 of 2)



### MC03 - Road Weather Data Collection MassDOT - Highway Division





# MC03 - Road Weather Data Collection Local City/Town





# MC04 - Weather Information Processing and Distribution National Weather Service (1 of 2)



# MC04 - Weather Information Processing and Distribution National Weather Service (2 of 2)



## MC04 - Weather Information Processing and Distribution MEMA





### MC06 - Winter Maintenance MassDOT - Highway Division (1 of 2)



#### MC06 - Winter Maintenance City of Worcester (1 of 2)





### MC06 - Winter Maintenance City of Fitchburg (1 of 2)



### MC06 - Winter Maintenance City of Leominster (1 of 2)





#### MC06 - Winter Maintenance Local City/Town (1 of 2)