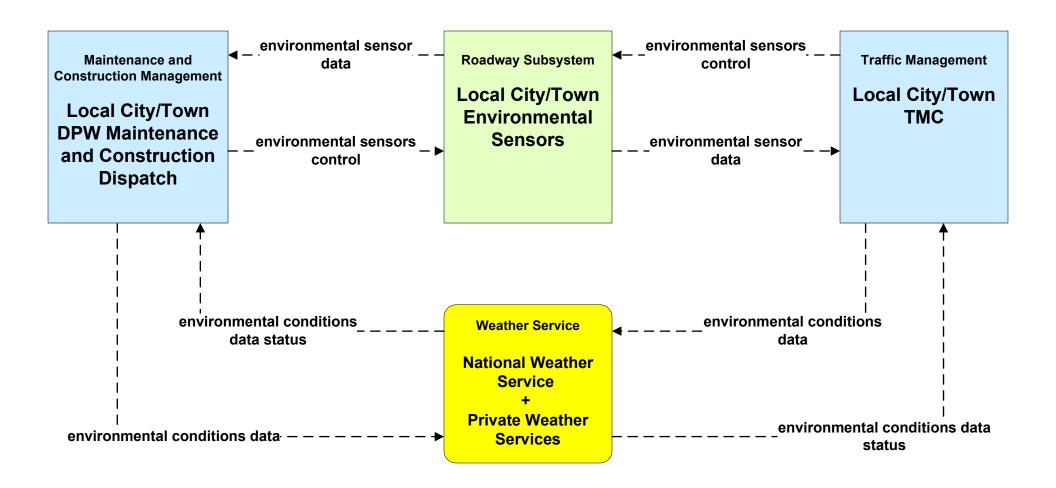

# EM07 - Early Warning System City/Town/County Emergency Management Center (2 of 2)



### MC03 - Road Weather Data Collection MassDOT - Highway Division





# MC03 - Road Weather Data Collection Local City/Town





# MC04 - Weather Information Processing and Distribution National Weather Service (1 of 2)



# MC04 - Weather Information Processing and Distribution National Weather Service (2 of 2)



## MC04 - Weather Information Processing and Distribution MEMA





### MC06 - Winter Maintenance MassDOT - Highway Division (1 of 2)



#### MC06 - Winter Maintenance City of Worcester (1 of 2)





### MC06 - Winter Maintenance City of Fitchburg (1 of 2)



### MC06 - Winter Maintenance City of Leominster (1 of 2)





#### MC06 - Winter Maintenance Local City/Town (1 of 2)