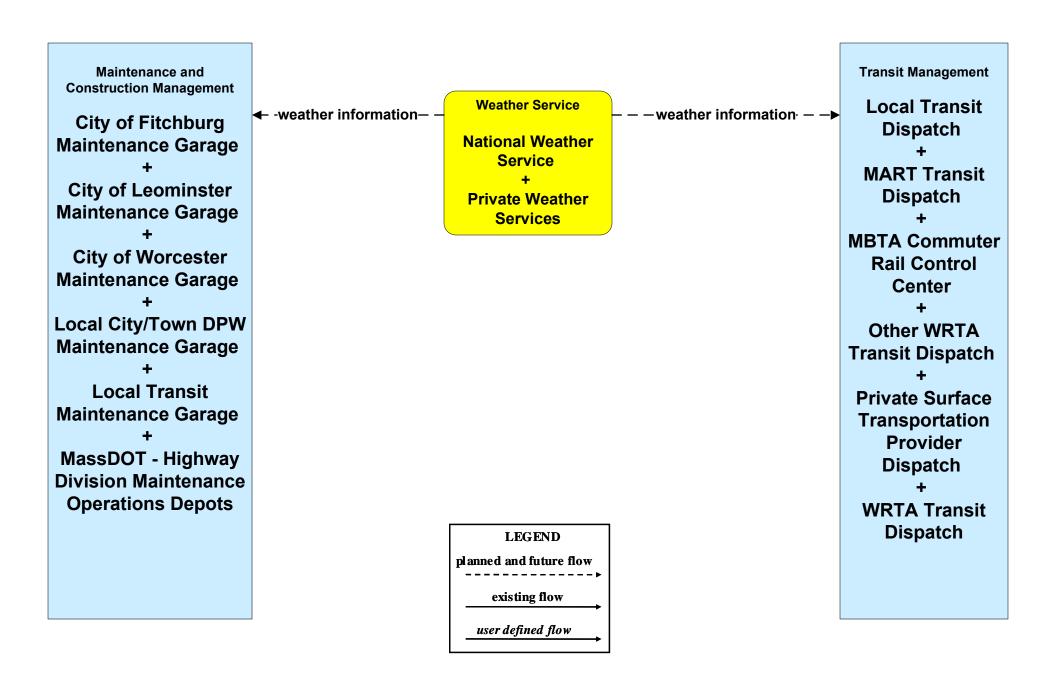

# MC04 - Weather Information Processing and Distribution National Weather Service (2 of 2)