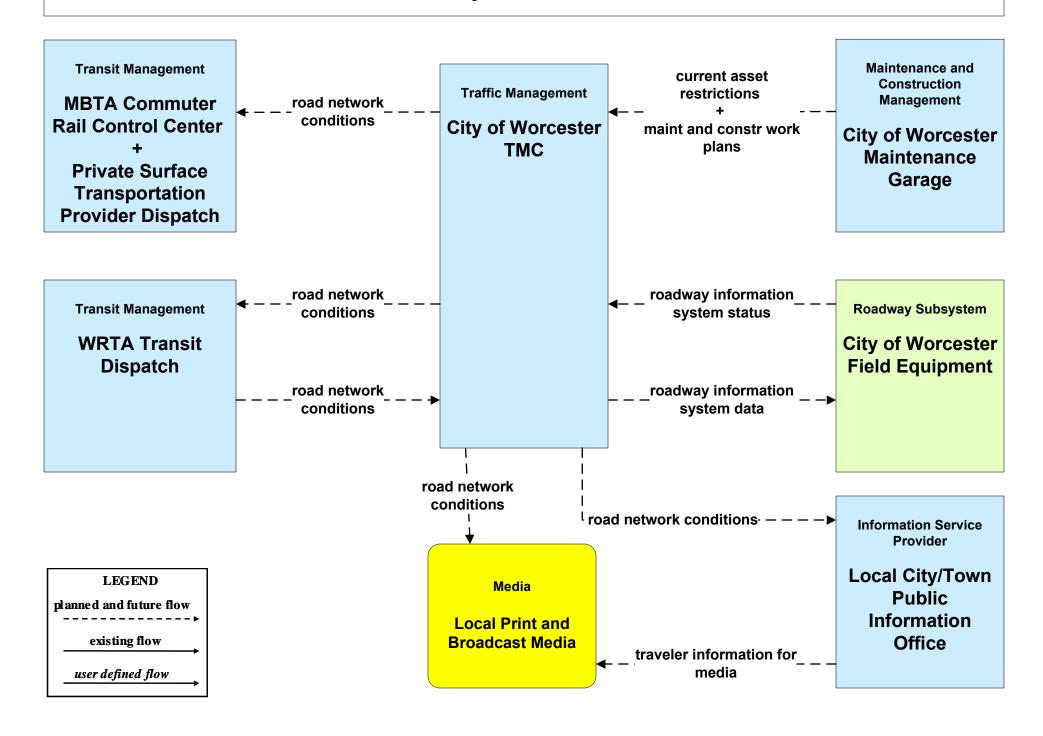

### ATIS02 - Interactive Traveler Information MassDOT - Highway Division



### ATIS02 - Interactive Traveler Information Local City/Town



# ATMS06 - Traffic Information Dissemination MassDOT - Highway Division (1 of 2)



## ATMS06 - Traffic Information Dissemination City of Worcester



# ATMS06 - Traffic Information Dissemination City of Fitchburg



# ATMS06 - Traffic Information Dissemination City of Leominster



## ATMS06 - Traffic Information Dissemination Local City/Town



### MC04 - Weather Information Processing and Distribution MassDOT - Highway Division (2 of 2)



user defined flow

# MC04 - Weather Information Processing and Distribution Local City/Town



#### MC08 - Workzone Management MassDOT - Highway Division (1 of 2)



### MC08 - Workzone Management City of Worcester (2 of 2)





### MC08 - Workzone Management City of Fitchburg (2 of 2)





## MC08 - Workzone Management City of Leominster (2 of 2)





# MC08 - Workzone Management Local City/Town (2 of 2)





# MC10 - Maintenance and Construction Activity Coordination MassDOT - Highway Division (