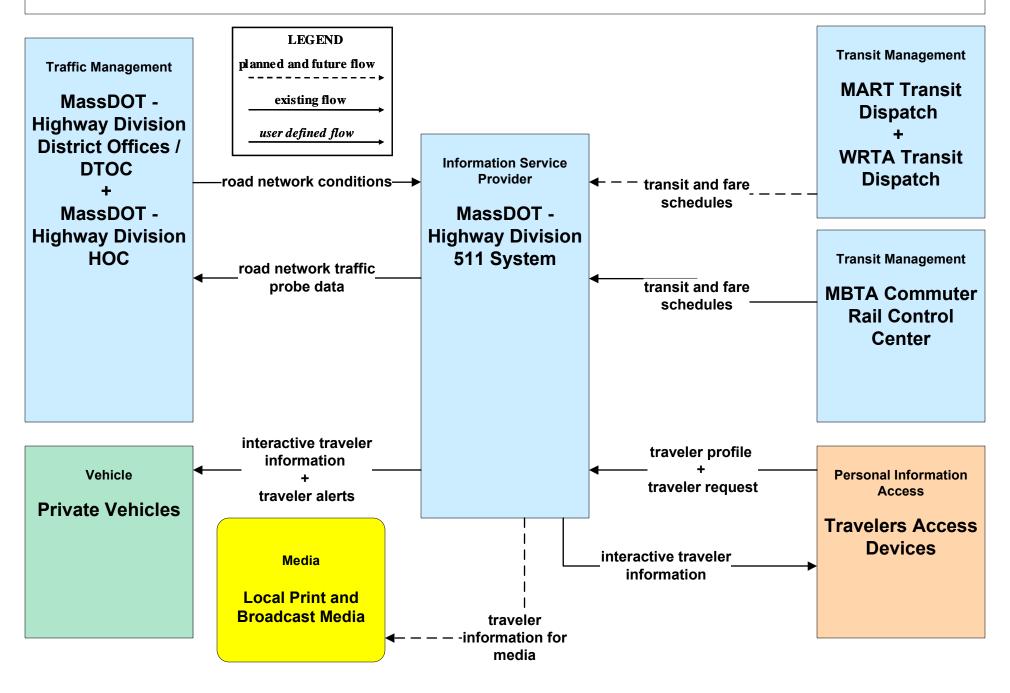

### ATIS02 - Interactive Traveler Information MassDOT - Highway Division



### ATIS02 - Interactive Traveler Information Local City/Town



# ATMS06 - Traffic Information Dissemination MassDOT - Highway Division (1 of 2)



## ATMS06 - Traffic Information Dissemination City of Worcester



# ATMS06 - Traffic Information Dissemination City of Fitchburg



# ATMS06 - Traffic Information Dissemination City of Leominster



## ATMS06 - Traffic Information Dissemination Local City/Town



### MC04 - Weather Information Processing and Distribution MassDOT - Highway Division (2 of 2)



user defined flow

# MC04 - Weather Information Processing and Distribution Local City/Town



#### MC08 - Workzone Management MassDOT - Highway Division (1 of 2)



### MC08 - Workzone Management City of Worcester (2 of 2)





### MC08 - Workzone Management City of Fitchburg (2 of 2)