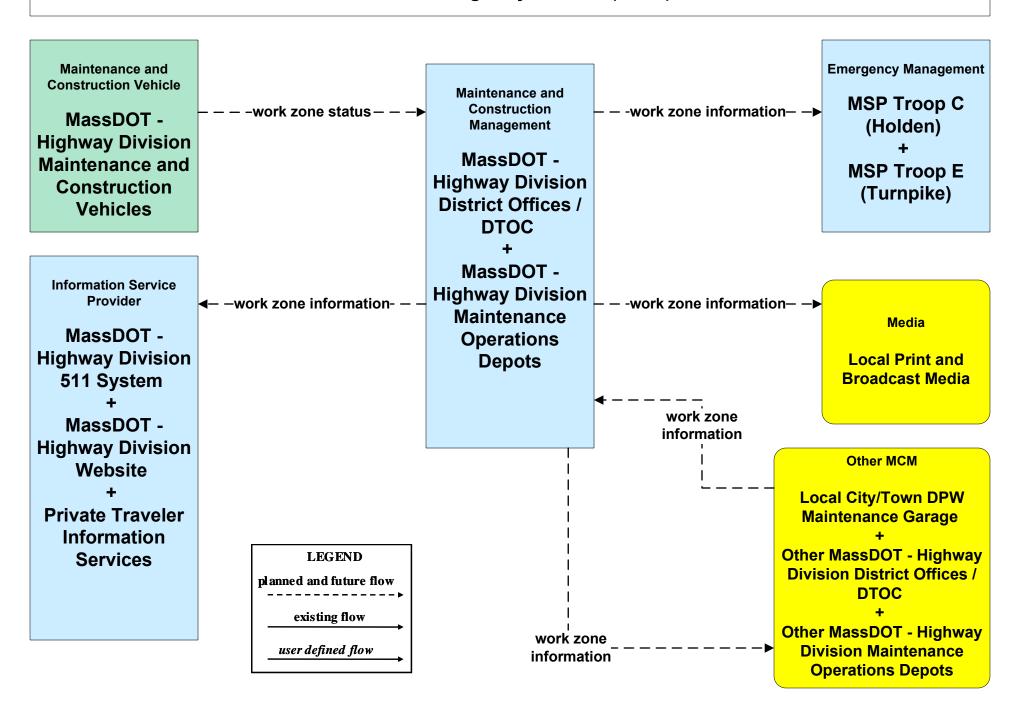

### ATIS02 - Interactive Traveler Information MassDOT - Highway Division



### ATIS02 - Interactive Traveler Information Local City/Town



# ATMS06 - Traffic Information Dissemination MassDOT - Highway Division (1 of 2)



## ATMS06 - Traffic Information Dissemination City of Worcester



# ATMS06 - Traffic Information Dissemination City of Fitchburg



# ATMS06 - Traffic Information Dissemination City of Leominster



## ATMS06 - Traffic Information Dissemination Local City/Town



### MC04 - Weather Information Processing and Distribution MassDOT - Highway Division (2 of 2)



user defined flow

# MC04 - Weather Information Processing and Distribution Local City/Town



#### MC08 - Workzone Management MassDOT - Highway Division (1 of 2)



### MC08 - Workzone Management City of Worcester (2 of 2)





### MC08 - Workzone Management City of Fitchburg (2 of 2)





## MC08 - Workzone Management City of Leominster (2 of 2)





# MC08 - Workzone Management Local City/Town (2 of 2)





# MC10 - Maintenance and Construction Activity Coordination MassDOT - Highway Division (1 of 2)



### MC10 - Maintenance and Construction Activity Coordination City of Worcester (2 of 2)





### MC10 - Maintenance and Construction Activity Coordination City of Fitchburg (2 of 2)





### MC10 - Maintenance and Construction Activity Coordination City of Leominster (2 of 2)





### MC10 - Maintenance and Construction Activity Coordination Local City/Town (2 of 2)