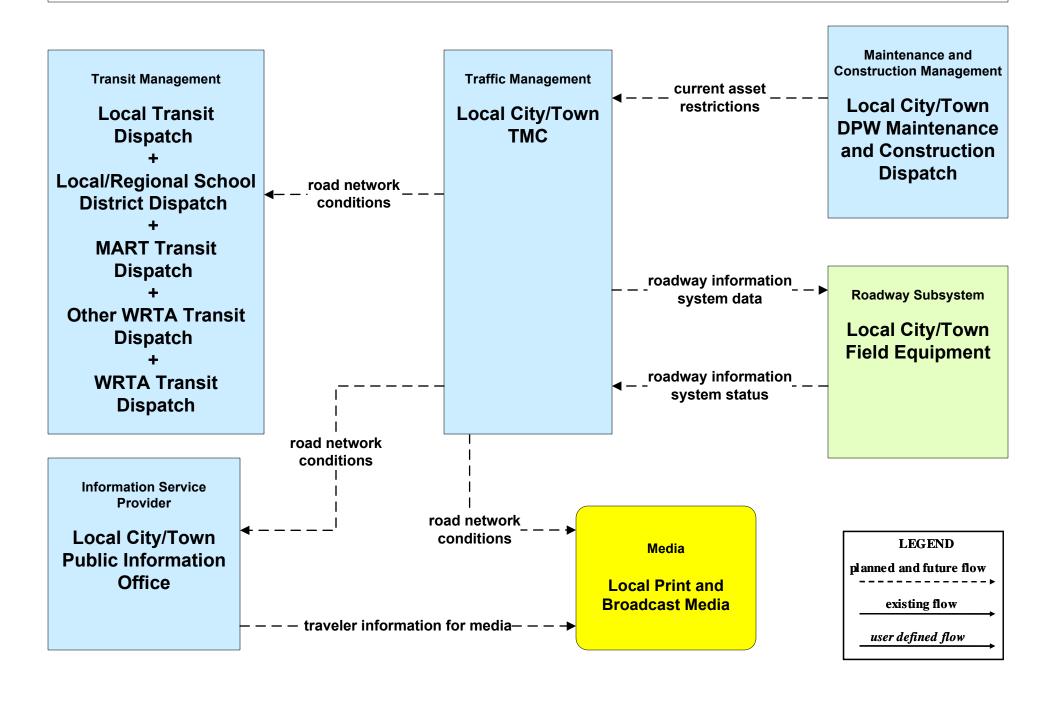

### ATIS02 - Interactive Traveler Information MassDOT - Highway Division



### ATIS02 - Interactive Traveler Information Local City/Town



# ATMS06 - Traffic Information Dissemination MassDOT - Highway Division (1 of 2)



## ATMS06 - Traffic Information Dissemination City of Worcester



# ATMS06 - Traffic Information Dissemination City of Fitchburg



# ATMS06 - Traffic Information Dissemination City of Leominster



## ATMS06 - Traffic Information Dissemination Local City/Town



### MC04 - Weather Information Processing and Distribution MassDOT - Highway Division (2 of 2)



user defined flow

# MC04 - Weather Information Processing and Distribution Local City/Town



#### MC08 - Workzone Management MassDOT - Highway Division (1 of 2)



### MC08 - Workzone Management City of Worcester (2 of 2)





### MC08 - Workzone Management City of Fitchburg (2 of 2)





## MC08 - Workzone Management City of Leominster (2 of 2)





# MC08 - Workzone Management Local City/Town (2 of 2)





# MC10 - Maintenance and Construction Activity Coordination MassDOT - Highway Division (1 of 2)



### MC10 - Maintenance and Construction Activity Coordination City of Worcester (2 of 2)





### MC10 - Maintenance and Construction Activity Coordination City of Fitchburg (2 of 2)