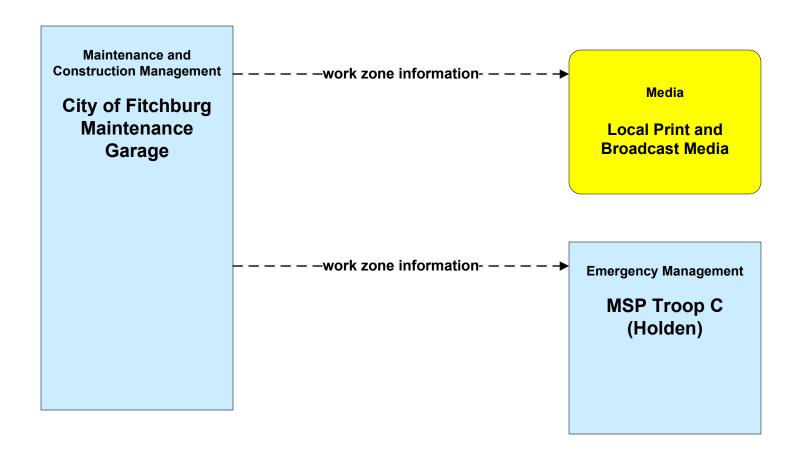

### ATIS02 - Interactive Traveler Information Local City/Town



# ATMS06 - Traffic Information Dissemination MassDOT - Highway Division (1 of 2)



## ATMS06 - Traffic Information Dissemination City of Worcester



# ATMS06 - Traffic Information Dissemination City of Fitchburg



# ATMS06 - Traffic Information Dissemination City of Leominster



## ATMS06 - Traffic Information Dissemination Local City/Town



### MC04 - Weather Information Processing and Distribution MassDOT - Highway Division (2 of 2)



user defined flow

# MC04 - Weather Information Processing and Distribution Local City/Town



#### MC08 - Workzone Management MassDOT - Highway Division (1 of 2)



### MC08 - Workzone Management City of Worcester (2 of 2)





### MC08 - Workzone Management City of Fitchburg (2 of 2)





## MC08 - Workzone Management City of Leominster (2 of 2)





# MC08 - Workzone Management Local City/Town (2 of 2)





# MC10 - Maintenance and Construction Activity Coordination MassDOT - Highway Division (1 of 2)



### MC10 - Maintenance and Construction Activity Coordination City of Worcester (2 of 2)





### MC10 - Maintenance and Construction Activity Coordination City of Fitchburg (2 of 2)





### MC10 - Maintenance and Construction Activity Coordination City of Leominster (2 of 2)





### MC10 - Maintenance and Construction Activity Coordination Local City/Town (2 of 2)