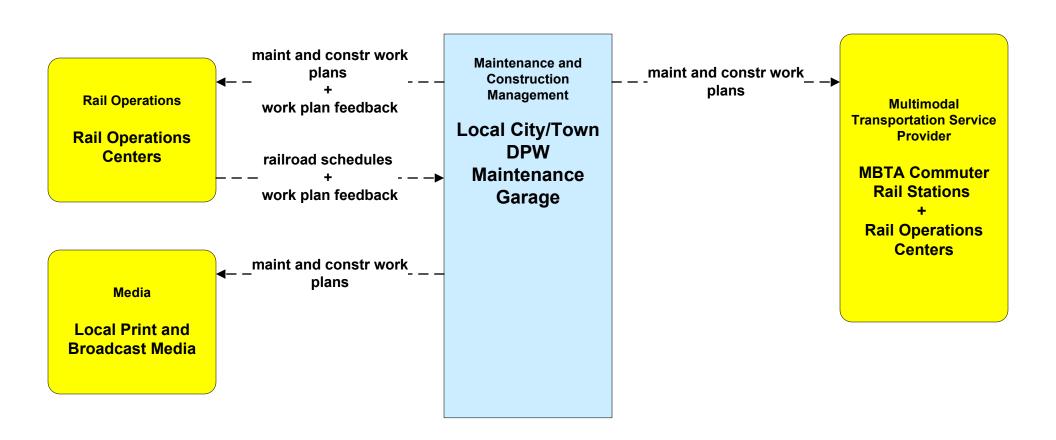

### MC10 - Maintenance and Construction Activity Coordination Local City/Town (2 of 2)