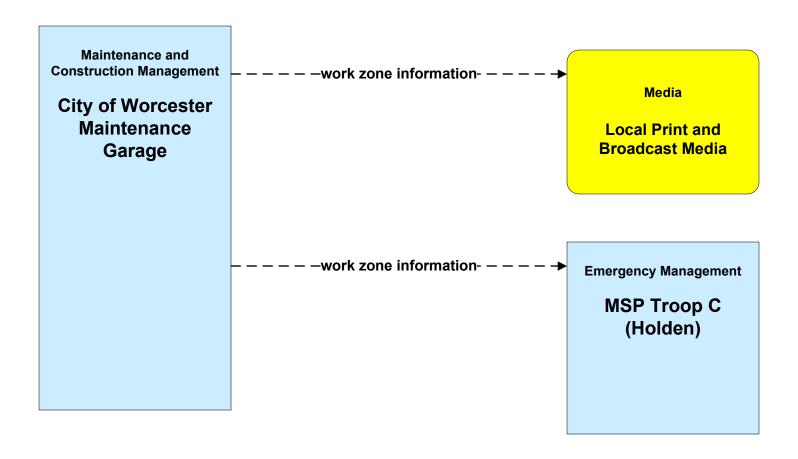

Interactive Traveler Information MassDOT - Highway Division



### ATIS02 - Interactive Traveler Information Local City/Town



# ATMS06 - Traffic Information Dissemination MassDOT - Highway Division (1 of 2)



## ATMS06 - Traffic Information Dissemination City of Worcester



# ATMS06 - Traffic Information Dissemination City of Fitchburg



# ATMS06 - Traffic Information Dissemination City of Leominster



## ATMS06 - Traffic Information Dissemination Local City/Town



### MC04 - Weather Information Processing and Distribution MassDOT - Highway Division (2 of 2)



user defined flow

# MC04 - Weather Information Processing and Distribution Local City/Town



#### MC08 - Workzone Management MassDOT - Highway Division (1 of 2)



### MC08 - Workzone Management City of Worcester (2 of 2)





### MC08 - Workzone Management City of Fitchburg (2 of 2)





## MC08 - Workzone Management City of Leominster (2 of 2)





# MC08 - Workzone Management Local City/Town (2 of 2)





# MC10 - Maintenance and Construction Activity Coordination MassDOT - Highway Division (1 of 2)



### MC10 - Maintenance and Construction Activity Coordination City of Worcester (2 of 2)





### MC10 - Maintenance and Construction Activity Coordination City of Fitchburg (2 of 2)





### MC10 - Maintenance and Construction Activity Coordination City of Leominster (2 of 2)





### MC10 - Maintenance and Construction Activity Coordination Local City/Town (2 of 2)