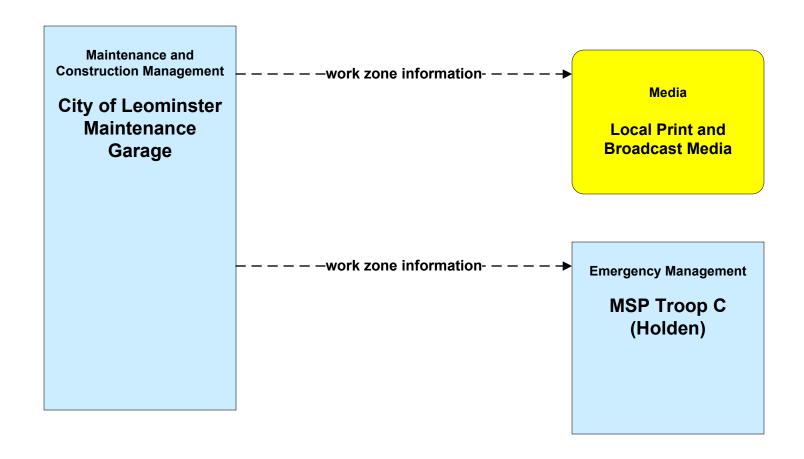

# ATMS06 - Traffic Information Dissemination MassDOT - Highway Division (1 of 2)



## ATMS06 - Traffic Information Dissemination City of Worcester



# ATMS06 - Traffic Information Dissemination City of Fitchburg



# ATMS06 - Traffic Information Dissemination City of Leominster



## ATMS06 - Traffic Information Dissemination Local City/Town



### MC04 - Weather Information Processing and Distribution MassDOT - Highway Division (2 of 2)



user defined flow

# MC04 - Weather Information Processing and Distribution Local City/Town



#### MC08 - Workzone Management MassDOT - Highway Division (1 of 2)



### MC08 - Workzone Management City of Worcester (2 of 2)





### MC08 - Workzone Management City of Fitchburg (2 of 2)





## MC08 - Workzone Management City of Leominster (2 of 2)





# MC08 - Workzone Management Local City/Town (2 of 2)





# MC10 - Maintenance and Construction Activity Coordination MassDOT - Highway Division (1 of 2)



### MC10 - Maintenance and Construction Activity Coordination City of Worcester (2 of 2)





### MC10 - Maintenance and Construction Activity Coordination City of Fitchburg (2 of 2)





### MC10 - Maintenance and Construction Activity Coordination City of Leominster (2 of 2)





### MC10 - Maintenance and Construction Activity Coordination Local City/Town (2 of 2)