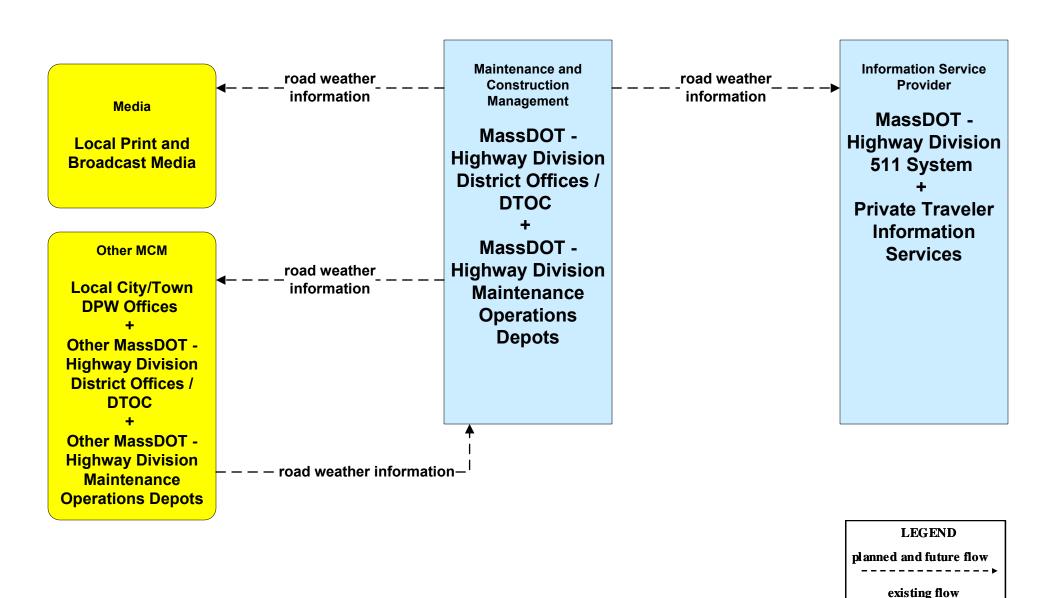

### MC04 - Weather Information Processing and Distribution MassDOT - Highway Division (2 of 2)

user defined flow