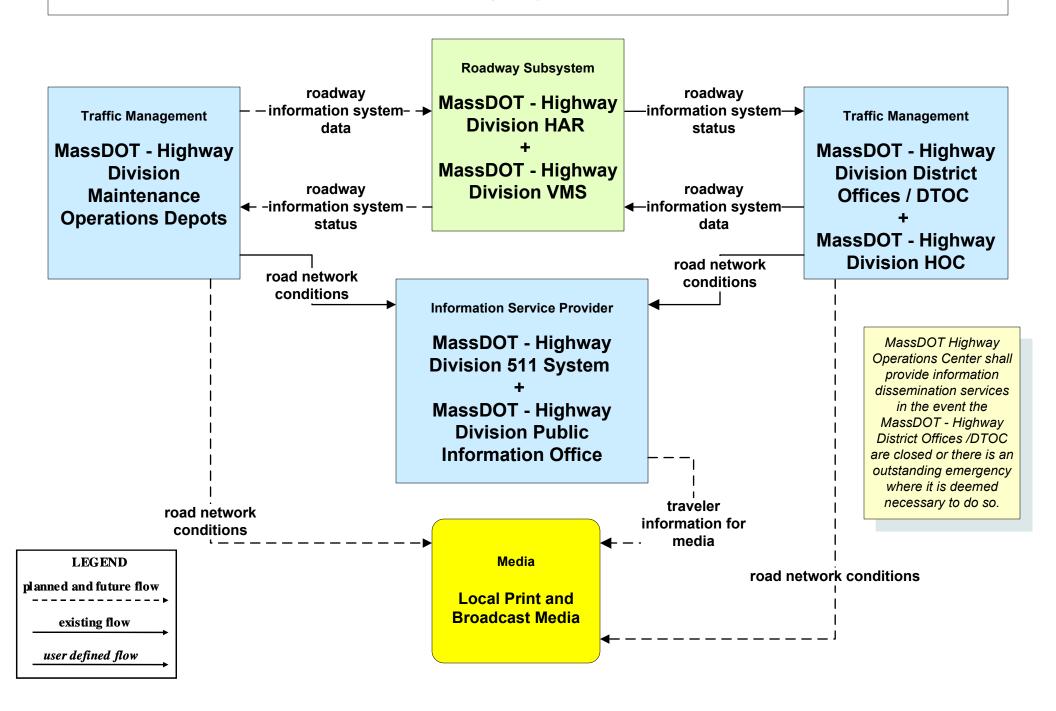

# ATMS06 - Traffic Information Dissemination MassDOT - Highway Division (1 of 2)