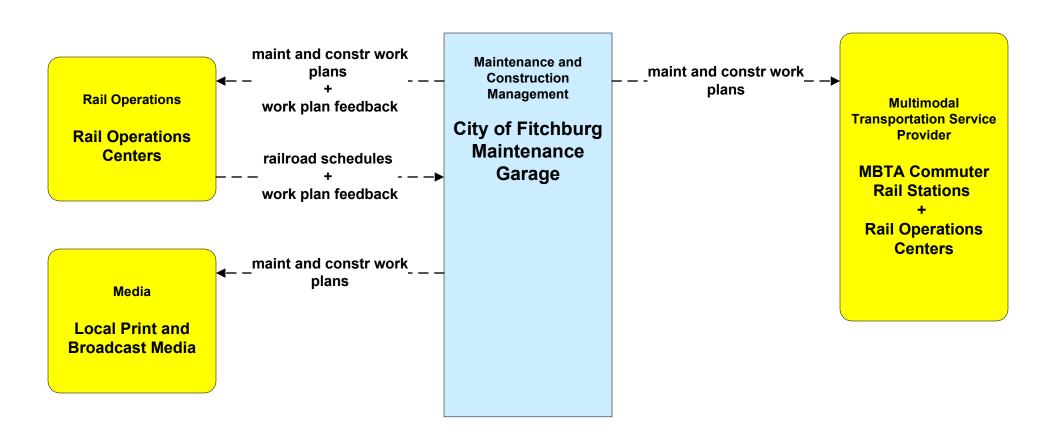

### MC10 - Maintenance and Construction Activity Coordination City of Fitchburg (2 of 2)