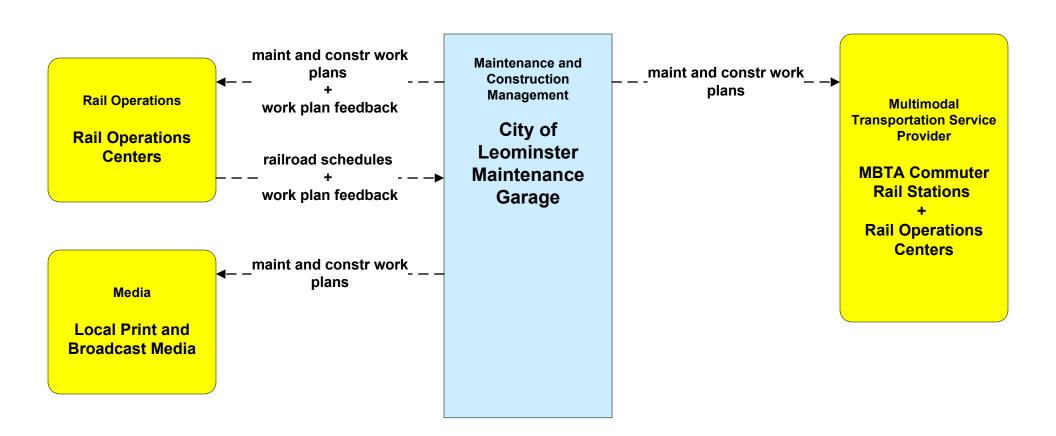

### MC10 - Maintenance and Construction Activity Coordination City of Leominster (2 of 2)