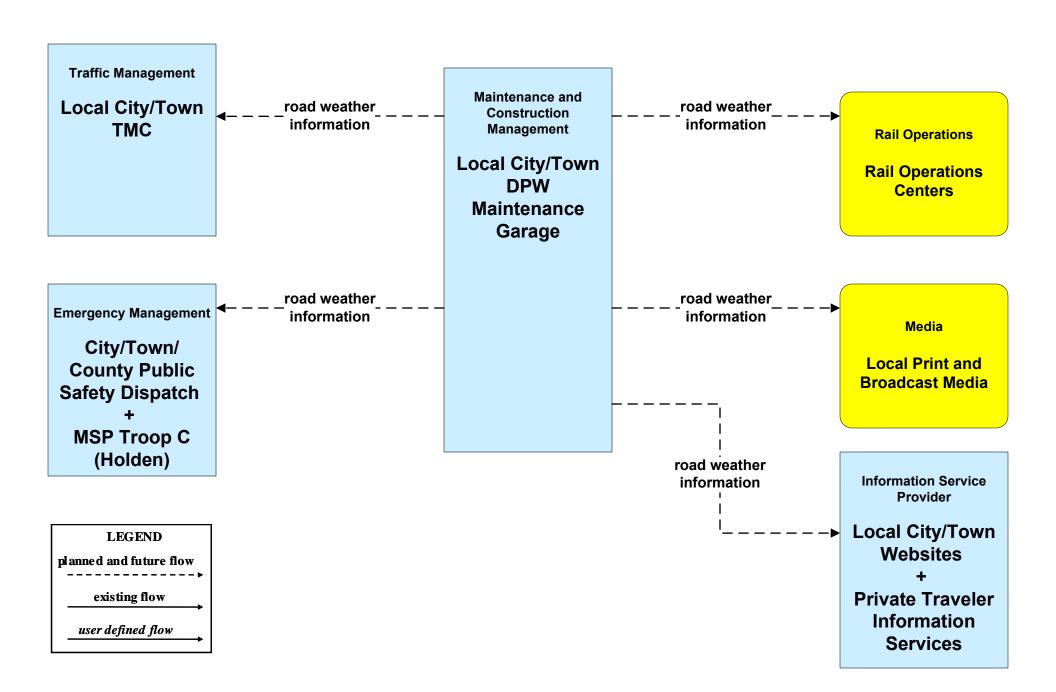

### ATIS02 - Interactive Traveler Information MassDOT - Highway Division



### ATIS02 - Interactive Traveler Information Local City/Town



# ATMS06 - Traffic Information Dissemination MassDOT - Highway Division (1 of 2)



## ATMS06 - Traffic Information Dissemination City of Worcester



# ATMS06 - Traffic Information Dissemination City of Fitchburg



# ATMS06 - Traffic Information Dissemination City of Leominster



## ATMS06 - Traffic Information Dissemination Local City/Town



### MC04 - Weather Information Processing and Distribution MassDOT - Highway Division (2 of 2)



user defined flow

# MC04 - Weather Information Processing and Distribution Local City/Town



#### MC08 - Workzone Management MassDOT - Highway Division (1 of 2)



### MC08 - Workzone Management City of Worcester (2 of 2)





### MC08 - Workzone Management City of Fitchburg (2 of 2)





## MC08 - Workzone Management City of Leominster (2 of 2)





# MC08 - Workzone Management Local City/Town (2 of 2)





# MC10 - Maintenance and Construction Activity Coordination MassDOT - Highway Division (1 of 2)



### MC10 - Maintenance and Construction Activity Coordination City of Worcester (2 of 2)





### MC10 - Maintenance and Construction Activity Coordination City of Fitchburg (2 of 2)





### MC10 - Maintenance and Construction Activity Coordination City of Leominster (2 of 2)





### MC10 - Maintenance and Construction Activity Coordination Local City/Town (2 of 2)