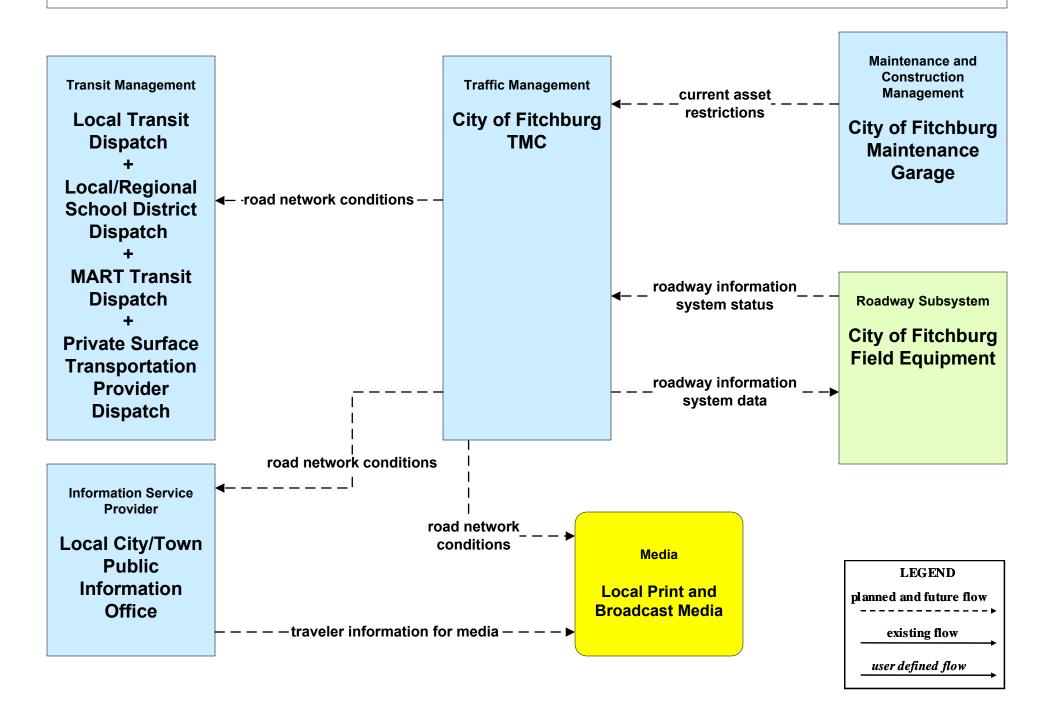

### ATIS02 - Interactive Traveler Information MassDOT - Highway Division



### ATIS02 - Interactive Traveler Information Local City/Town



# ATMS06 - Traffic Information Dissemination MassDOT - Highway Division (1 of 2)



## ATMS06 - Traffic Information Dissemination City of Worcester



# ATMS06 - Traffic Information Dissemination City of Fitchburg



# ATMS06 - Traffic Information Dissemination City of Leominster



## ATMS06 - Traffic Information Dissemination Local City/Town



### MC04 - Weather Information Processing and Distribution MassDOT - Highway Division (2 of 2)



user defined flow

# MC04 - Weather Information Processing and Distribution Local City/Town



#### MC08 - Workzone Management MassDOT - Highway Division (1 of 2)



### MC08 - Workzone Management City of Worcester (2 of 2)





### MC08 - Workzone Management City of Fitchburg (2 of 2)





## MC08 - Workzone Management City of Leominster (2 of 2)





# MC08 - Workzone Management Local City/Town (2 of 2)





# MC10 - Maintenance and Construction Activity Coordination MassDOT - Highway Division (1 of 2)



### MC10 - Maintenance and Construction Activity Coordi