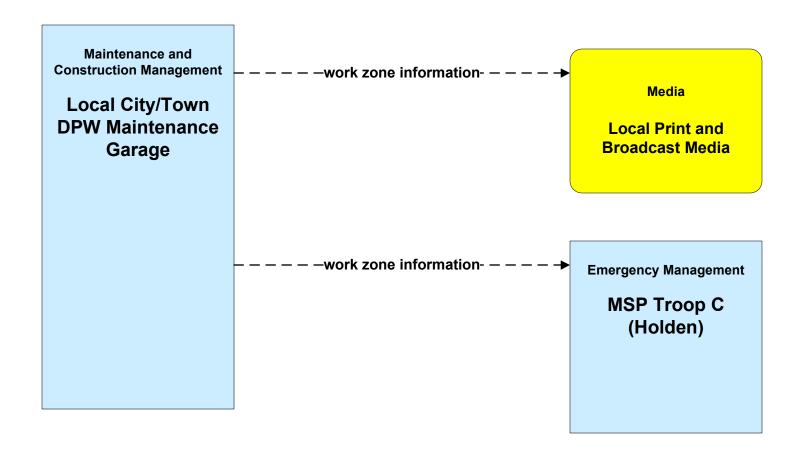

ghway Division (1 of 2)



## ATMS06 - Traffic Information Dissemination City of Worcester



# ATMS06 - Traffic Information Dissemination City of Fitchburg



# ATMS06 - Traffic Information Dissemination City of Leominster



## ATMS06 - Traffic Information Dissemination Local City/Town



### MC04 - Weather Information Processing and Distribution MassDOT - Highway Division (2 of 2)



user defined flow

# MC04 - Weather Information Processing and Distribution Local City/Town



#### MC08 - Workzone Management MassDOT - Highway Division (1 of 2)



### MC08 - Workzone Management City of Worcester (2 of 2)





### MC08 - Workzone Management City of Fitchburg (2 of 2)





## MC08 - Workzone Management City of Leominster (2 of 2)





# MC08 - Workzone Management Local City/Town (2 of 2)





# MC10 - Maintenance and Construction Activity Coordination MassDOT - Highway Division (1 of 2)



### MC10 - Maintenance and Construction Activity Coordination City of Worcester (2 of 2)





### MC10 - Maintenance and Construction Activity Coordination City of Fitchburg (2 of 2)





### MC10 - Maintenance and Construction Activity Coordination City of Leominster (2 of 2)





### MC10 - Maintenance and Construction Activity Coordination Local City/Town (2 of 2)