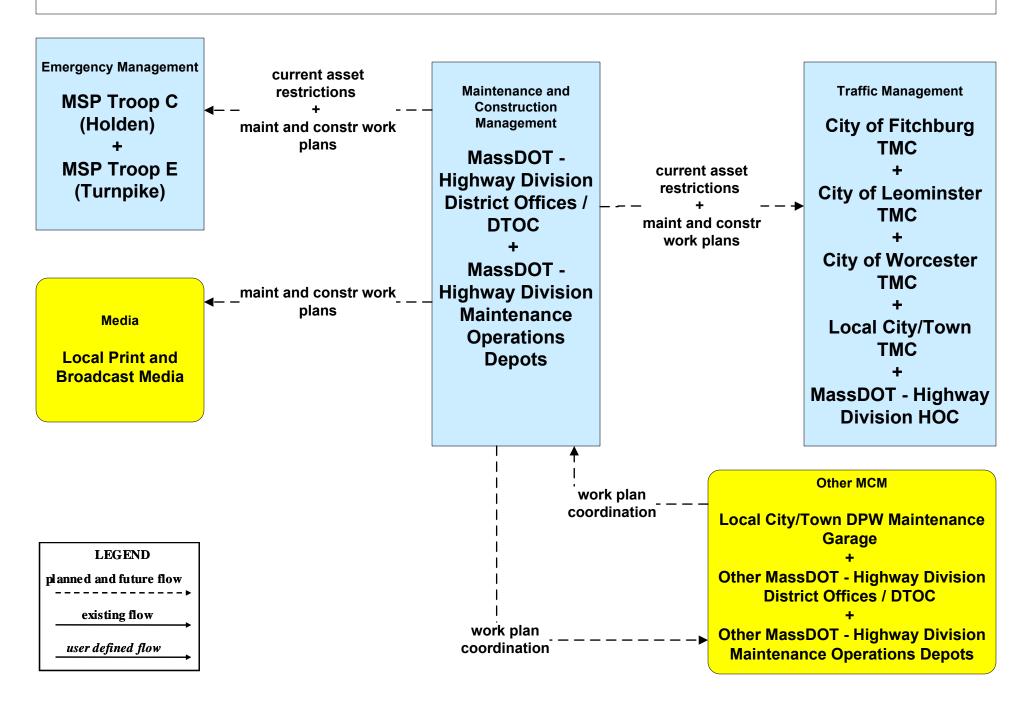

# MC10 - Maintenance and Construction Activity Coordination MassDOT - Highway Division (1 of 2)