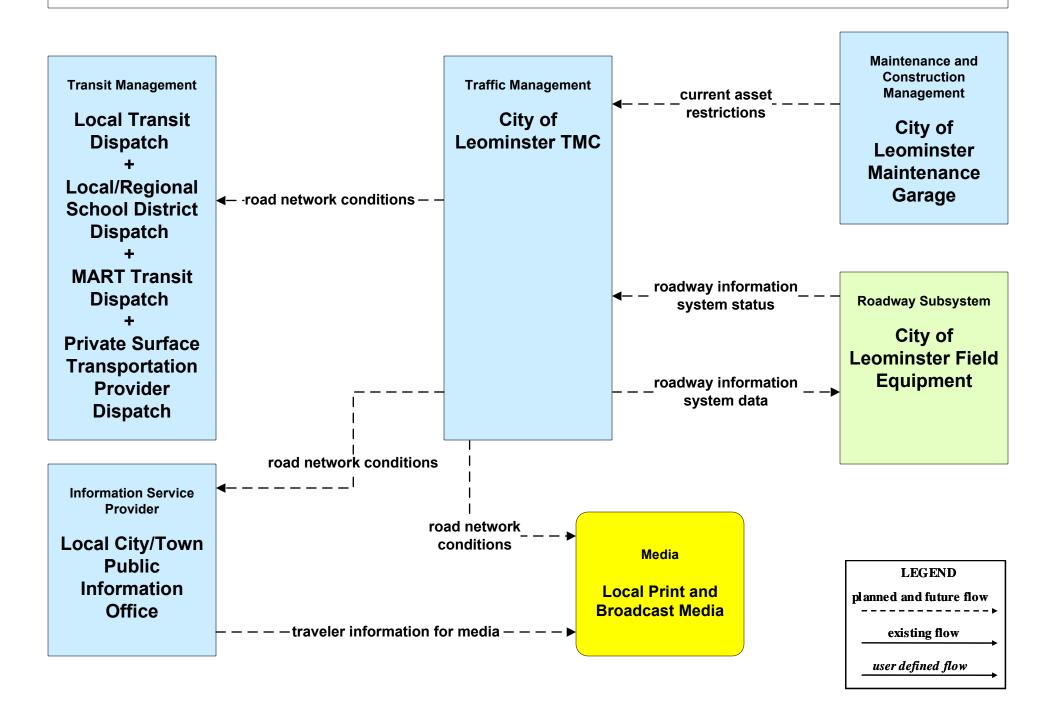

### ATIS02 - Interactive Traveler Information MassDOT - Highway Division



### ATIS02 - Interactive Traveler Information Local City/Town



# ATMS06 - Traffic Information Dissemination MassDOT - Highway Division (1 of 2)



## ATMS06 - Traffic Information Dissemination City of Worcester



# ATMS06 - Traffic Information Dissemination City of Fitchburg



# ATMS06 - Traffic Information Dissemination City of Leominster



## ATMS06 - Traffic Information Dissemination Local City/Town



### MC04 - Weather Information Processing and Distribution MassDOT - Highway Division (2 of 2)



user defined flow

# MC04 - Weather Information Processing and Distribution Local City/Town



#### MC08 - Workzone Management MassDOT - Highway Division (1 of 2)



### MC08 - Workzone Management City of Worcester (2 of 2)





### MC08 - Workzone Management City of Fitchburg (2 of 2)





## MC08 - Workzone Management City of Leominster (2 of 2)





# MC08 - Workzone Management Local City/Town (2 of 2)





# MC10 - Maintenance and Construction Activity Coordination MassDOT - Highway Division (1 of 2)



### MC10 - Maintenance and Construction Activity Coordination City of Worcester (2 of 2)





### MC10 - Maintenance and C