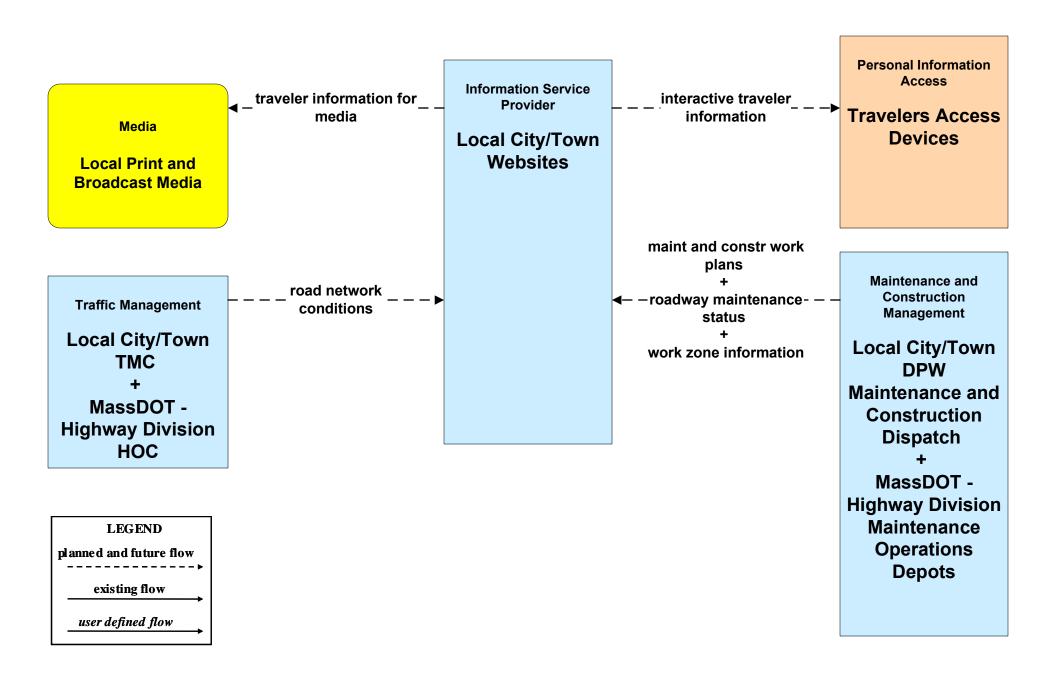

### ATIS02 - Interactive Traveler Information MassDOT - Highway Division



### ATIS02 - Interactive Traveler Information Local City/Town



# ATMS06 - Traffic Information Dissemination MassDOT - Highway Division (1 of 2)



## ATMS06 - Traffic Information Dissemination City of Worcester



# ATMS06 - Traffic Information Dissemination City of Fitchburg



# ATMS06 - Traffic Information Dissemination City of Leominster



## ATMS06 - Traffic Information Dissemination Local City/Town



### MC04 - Weather Information Processing and Distribution MassDOT - Highway Division (2 of 2)



user defined flow

# MC04 - Weather Information Processing and Distribution Local City/Town



#### MC08 - Workzone Management MassDOT - Highway Division (1 of 2)



### MC08 - Workzone Management City of Worcester (2 of 2)





### MC08 - Workzone Management City of Fitchburg (2 of 2)





## MC08 - Workzone Management City of Leominster (2 of 2)