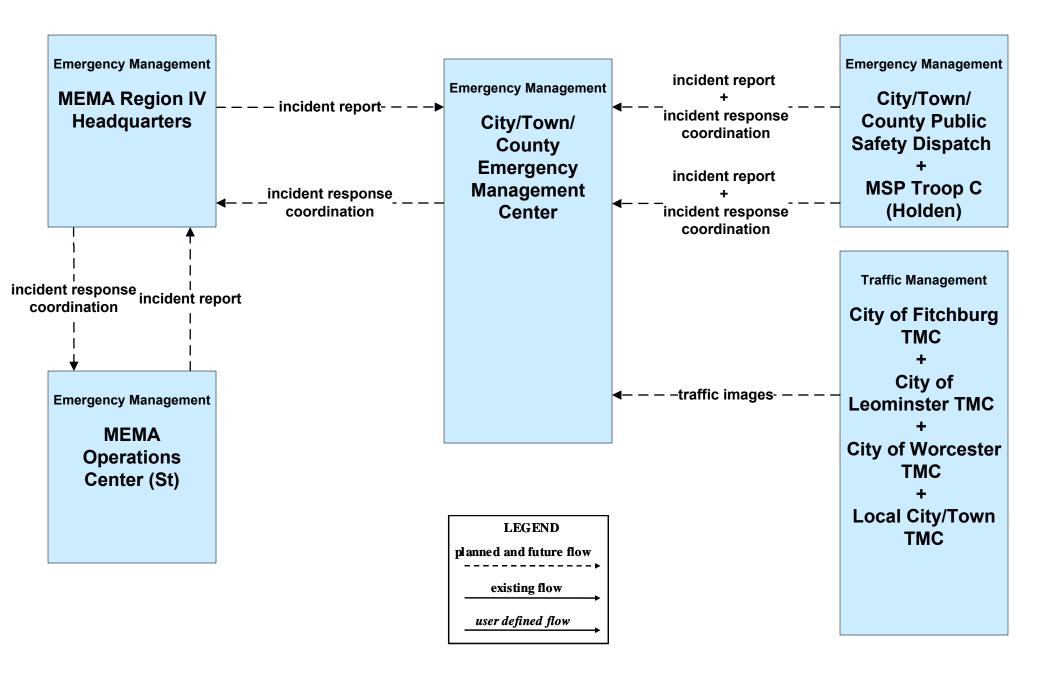

# Central Massachusetts Regional ITS Architecture

## **Customized Market Package Diagrams**

# **Emergency Management (EM)**

## EM01 - Emergency Response Coordination City/Town/County



## EM01 - Emergency Response Coordination MEMA Operations Center (St)





## EM01 - Emergency Response Coordination MSP





## EM01 - Emergency Response Coordination City/Town/County





#### EM02 - Emergency Routing City/Town/County Public Safety Vehicles/City of Worcester



#### EM02 - Emergency Routing City/Town/County Public Safety Vehicles/City of Fitchburg



#### EM02 - Emergency Routing City/Town/County Public Safety Vehicles/City of Leominster



#### EM02 - Emergency Routing City/Town/County Public Safety Vehicles/Town of Lunenberg



#### EM02 - Emergency Routing City/Town/County Public Safety Vehicles/City of Gardner



#### EM02 - Emergency Routing City/Town/County Public Safety Vehicles/Town of Auburn



## EM02 - Emergency Routing City/Town/County



### EM02 - Emergen