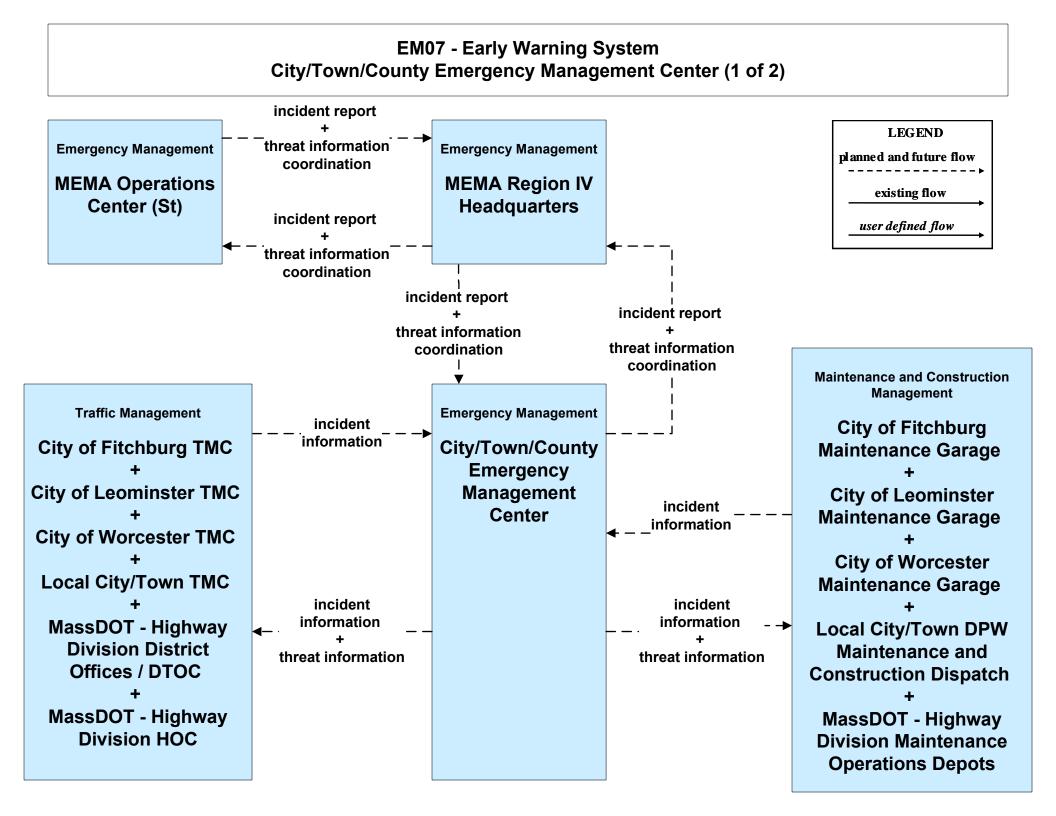

## EM07 - Early Warning System City/Town/County Emergency Management Center (2 of 2)