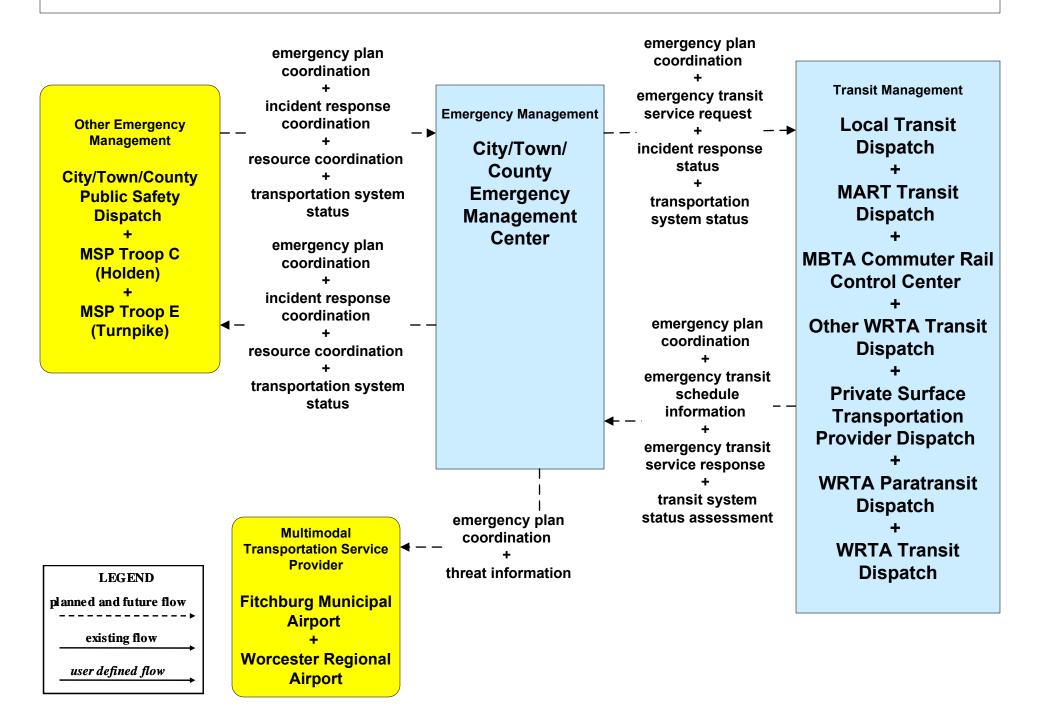

## EM08 - Disaster Response City/Town/County (2 of 2) (EM to Other EM, EM to TRMS)