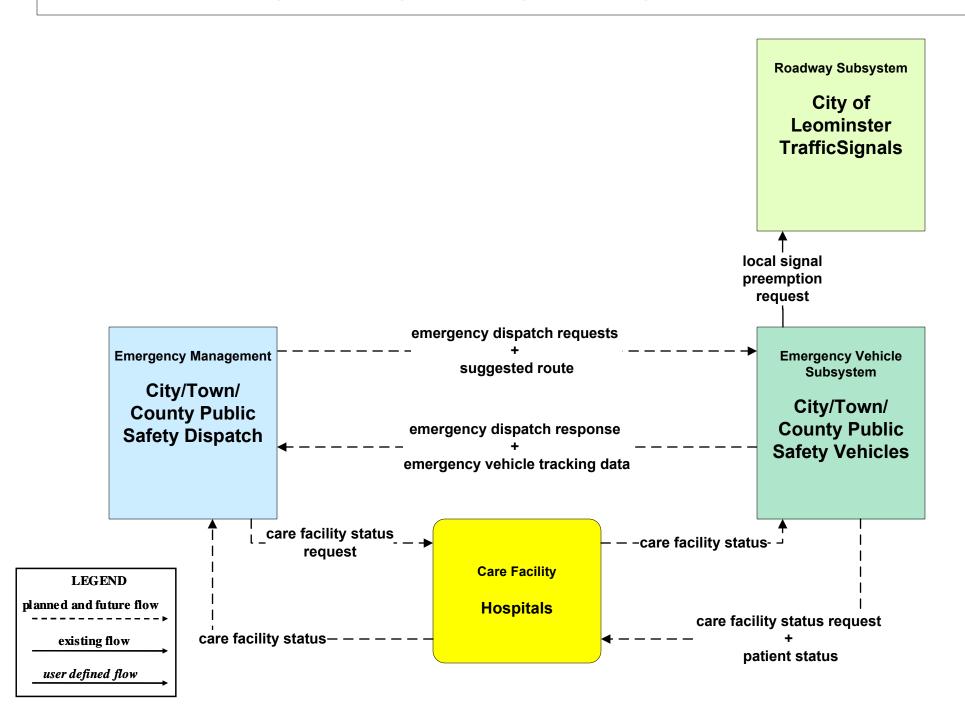

#### EM02 - Emergency Routing City/Town/County Public Safety Vehicles/City of Leominster