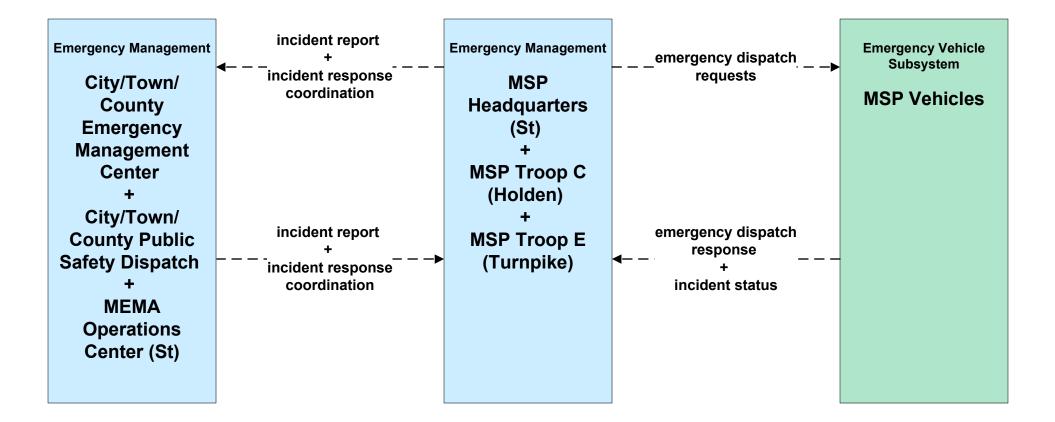

# Central Massachusetts Regional ITS Architecture

## **Customized Market Package Diagrams**

# **Emergency Management (EM)**

## EM01 - Emergency Response Coordination City/Town/County



## EM01 - Emergency Response Coordination MEMA Operations Center (St)





## EM01 - Emergency Response Coordination MSP





## EM01 - Emergency Response Coordination City/Town/County





#### EM02 - Emergency Routing City/Town/County Public Safety Vehicles/City of Worcester



#### EM02 - Emergency Routing City/Town/County Public Safety Vehicles/City of Fitchburg



#### EM02 - Emergency Routing City/Town/County Public Safety Vehicles/City of Leominster



#### EM02 - Emergency Routing City/Town/County Public Safety Vehicles/Town of Lunenberg



#### EM02 - Emergency Routing City/Town/County Public Safety Vehicles/City of Gardner



#### EM02 - Emergency Routing City/Town/County Public Safety Vehicles/Town of Auburn



## EM02 - Emergency Routing City/Town/County



### EM02 - Emergency Routing MSP





## EM03 - Mayday Support MSP Wireless Call Center





### EM04 - Roadway Service Patrols MassDOT - High