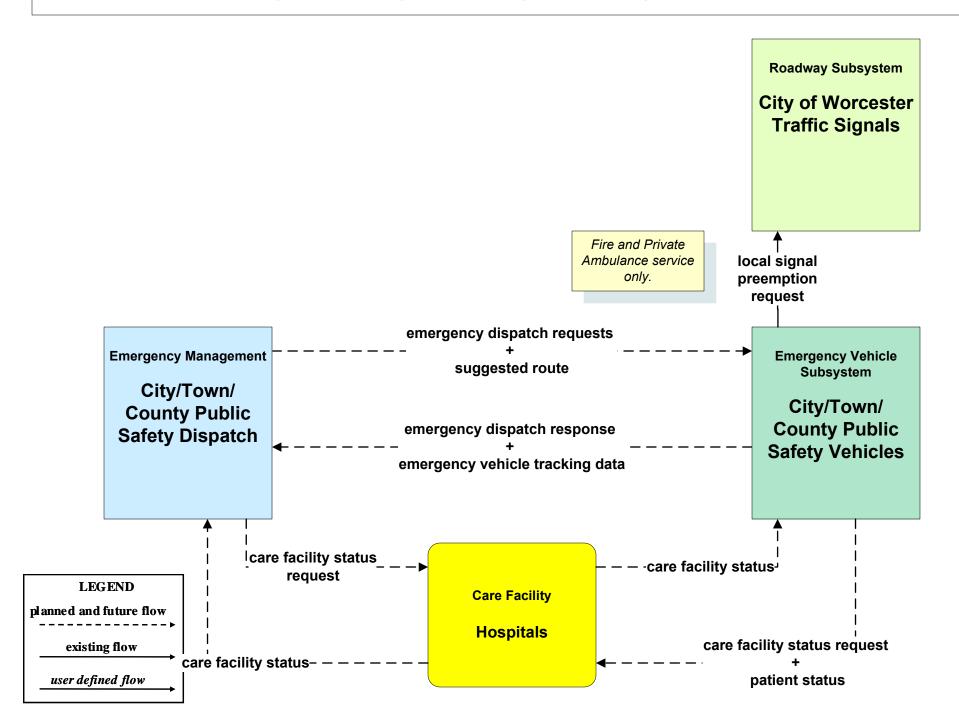

#### EM02 - Emergency Routing City/Town/County Public Safety Vehicles/City of Worcester