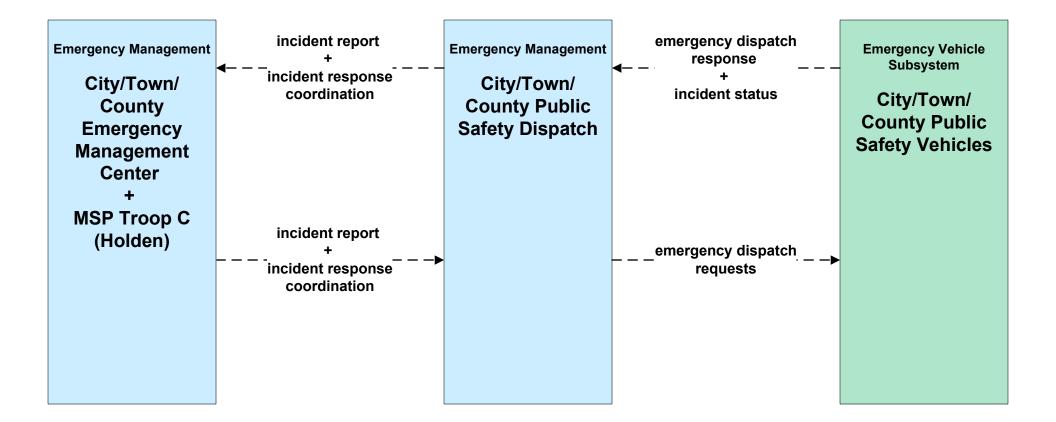

# Central Massachusetts Regional ITS Architecture

## **Customized Market Package Diagrams**

# **Emergency Management (EM)**

## EM01 - Emergency Response Coordination City/Town/County



## EM01 - Emergency Response Coordination MEMA Operations Center (St)





## EM01 - Emergency Response Coordination MSP





## EM01 - Emergency Response Coordination City/Town/County





#### EM02 - Emergency Routing City/Town/County Public Safety Vehicles/City of Worcester



#### EM02 - Emergency Routing City/Town/County Public Safety Vehicles/City of Fitchburg



#### EM02 - Emergency Routing City/Town/County Public Safety Vehicles/City of Leominster



#### EM02 - Emergency Routing City/Town/County Public Safety Vehicles/Town of Lunenberg



#### EM02 - Emergency Routing City/Town/County Public Safety Vehicles/City of Gardner



#### EM02 - Emergency Routing City/Town/County Public Safety Vehicles/Town of Auburn



## EM02 - Emergency Routing City/Town/County



### EM02 - Emergency Routing MSP





## EM03 - Mayday Support MSP Wireless Call Center





### EM04 - Roadway Service Patrols MassDOT - Highway Division





### EM05 - Transportation Infrastructure Prote