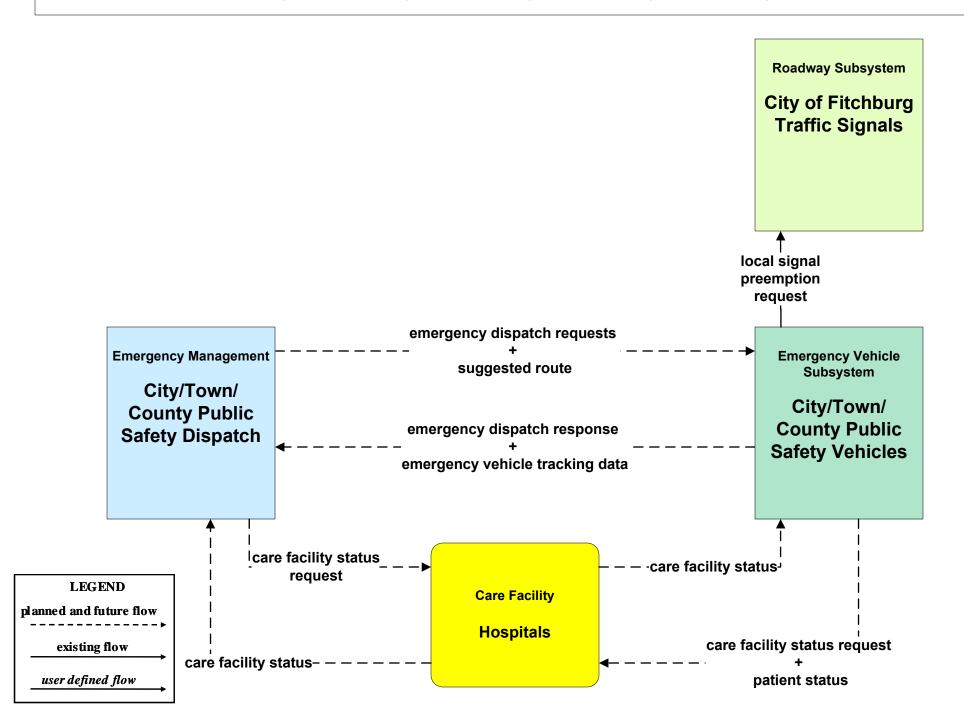

#### EM02 - Emergency Routing City/Town/County Public Safety Vehicles/City of Fitchburg