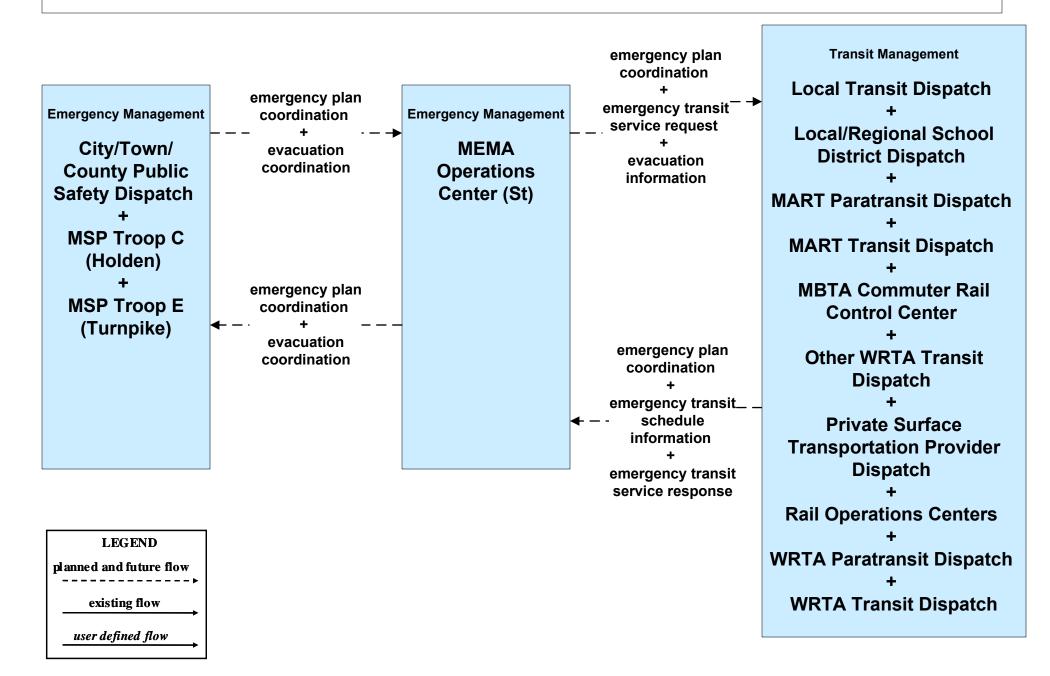

#### EM02 - Emergency Routing City/Town/County Public Safety Vehicles/Town of Auburn



## EM02 - Emergency Routing City/Town/County



### EM02 - Emergency Routing MSP





## EM03 - Mayday Support MSP Wireless Call Center





### EM04 - Roadway Service Patrols MassDOT - Highway Division





### EM05 - Transportation Infrastructure Protection MassDOT - Highway Division







## EM07 - Early Warning System City/Town/County Emergency Management Center (2 of 2)



## EM08 - Disaster Response City/Town/County (1 of 2) (EM to TM, EM to MCM)



## EM08 - Disaster Response City/Town/County (2 of 2) (EM to Other EM, EM to TRMS)



## EM09 - Evacuation and Reentry Management MEMA (1 of 2) (EM to TM, EM to MCM)



## EM09 - Evacuation and Reentry Management MEMA (2 of 2) (EM to EM, EM to TRMS)