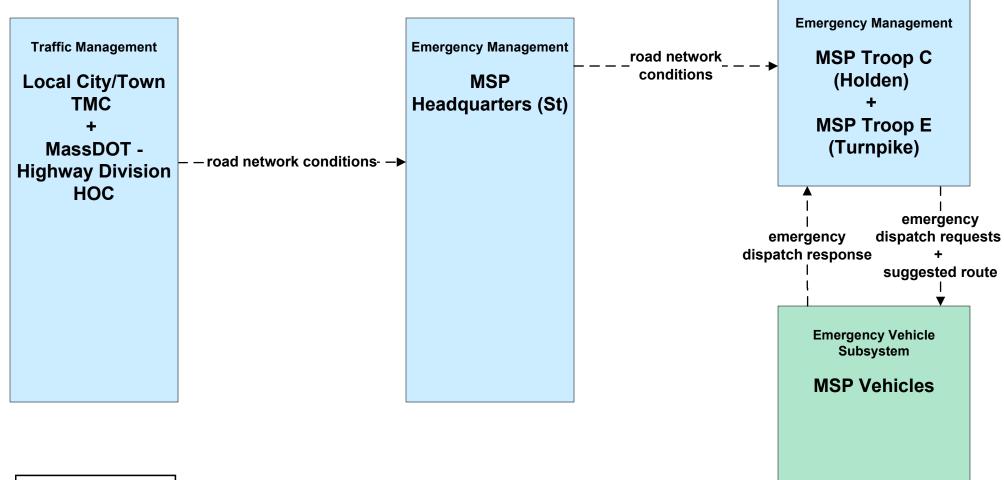

gency Response Coordination MEMA Operations Center (St)





## EM01 - Emergency Response Coordination MSP





## EM01 - Emergency Response Coordination City/Town/County





#### EM02 - Emergency Routing City/Town/County Public Safety Vehicles/City of Worcester



#### EM02 - Emergency Routing City/Town/County Public Safety Vehicles/City of Fitchburg



#### EM02 - Emergency Routing City/Town/County Public Safety Vehicles/City of Leominster



#### EM02 - Emergency Routing City/Town/County Public Safety Vehicles/Town of Lunenberg



#### EM02 - Emergency Routing City/Town/County Public Safety Vehicles/City of Gardner



#### EM02 - Emergency Routing City/Town/County Public Safety Vehicles/Town of Auburn



## EM02 - Emergency Routing City/Town/County



### EM02 - Emergency Routing MSP





## EM03 - Mayday Support MSP Wireless Call Center





### EM04 - Roadway Service Patrols MassDOT - Highway Division





### EM05 - Transportation Infrastructure Protection MassDOT - Highway Division







## EM07 - Early Warning System City/Town/County Emergency Management Center (2 of 2)



## EM08 - Disaster Response City/Town/County (1 of 2) (EM to TM, EM to MCM)



## EM08 - Disaster Response City/Town/County (2 of 2) (EM to Other EM, EM to TRMS)



## EM09 - Evacuation and Reentry Management MEMA (1 of 2) (EM to TM, EM to MCM)



## EM09 - Evacuation and Reentry Management MEMA (2 of 2) (EM to EM, EM to TRMS)