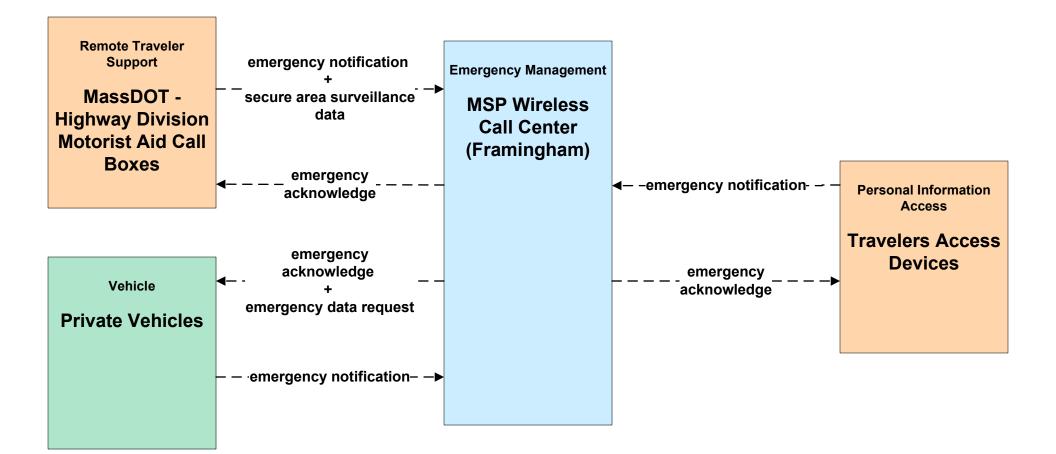

## EM01 - Emergency Response Coordination MSP





## EM01 - Emergency Response Coordination City/Town/County





#### EM02 - Emergency Routing City/Town/County Public Safety Vehicles/City of Worcester



#### EM02 - Emergency Routing City/Town/County Public Safety Vehicles/City of Fitchburg



#### EM02 - Emergency Routing City/Town/County Public Safety Vehicles/City of Leominster



#### EM02 - Emergency Routing City/Town/County Public Safety Vehicles/Town of Lunenberg



#### EM02 - Emergency Routing City/Town/County Public Safety Vehicles/City of Gardner



#### EM02 - Emergency Routing City/Town/County Public Safety Vehicles/Town of Auburn



## EM02 - Emergency Routing City/Town/County



### EM02 - Emergency Routing MSP





## EM03 - Mayday Support MSP Wireless Call Center





### EM04 - Roadway Service Patrols MassDOT - Highway Division





### EM05 - Transportation Infrastructure Protection MassDOT - Highway Division







## EM07 - Early Warning System City/Town/County Emergency Management Center (2 of 2)



## EM08 - Disaster Response City/Town/County (1 of 2) (EM to TM, EM to MCM)



## EM08 - Disaster Response City/Town/County (2 of 2) (EM to Other EM, EM to TRMS)



## EM09 - Evacuation and Reentry Management MEMA (1 of 2) (EM to TM, EM to MCM)



## EM09 - Evacuation and Reentry Management MEMA (2 of 2) (EM to EM, EM to TRMS)