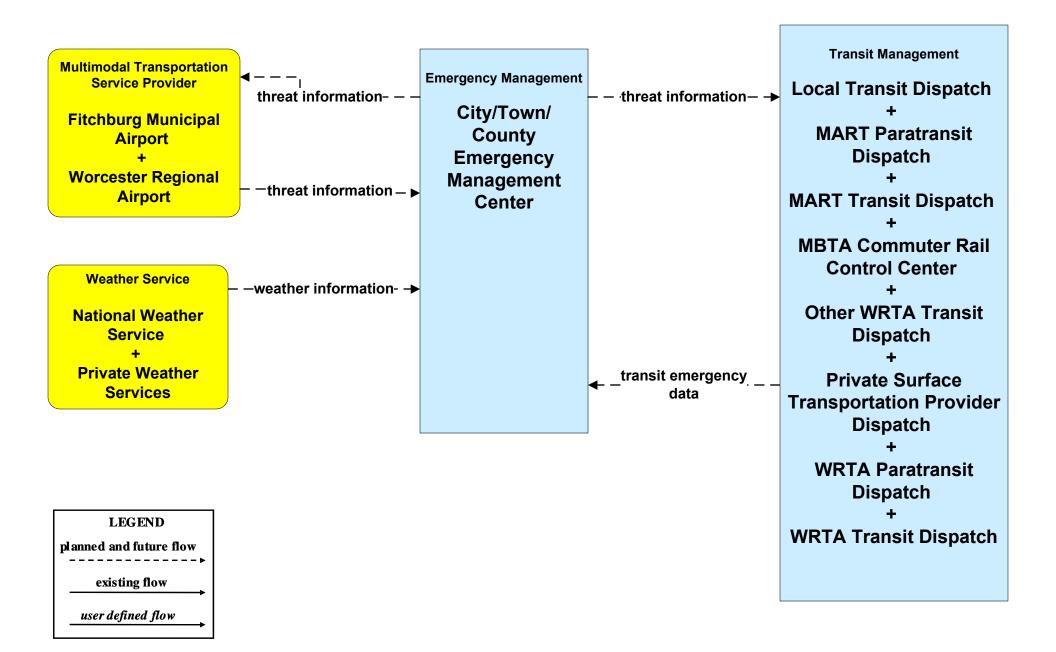

## EM07 - Early Warning System City/Town/County Emergency Management Center (2 of 2)