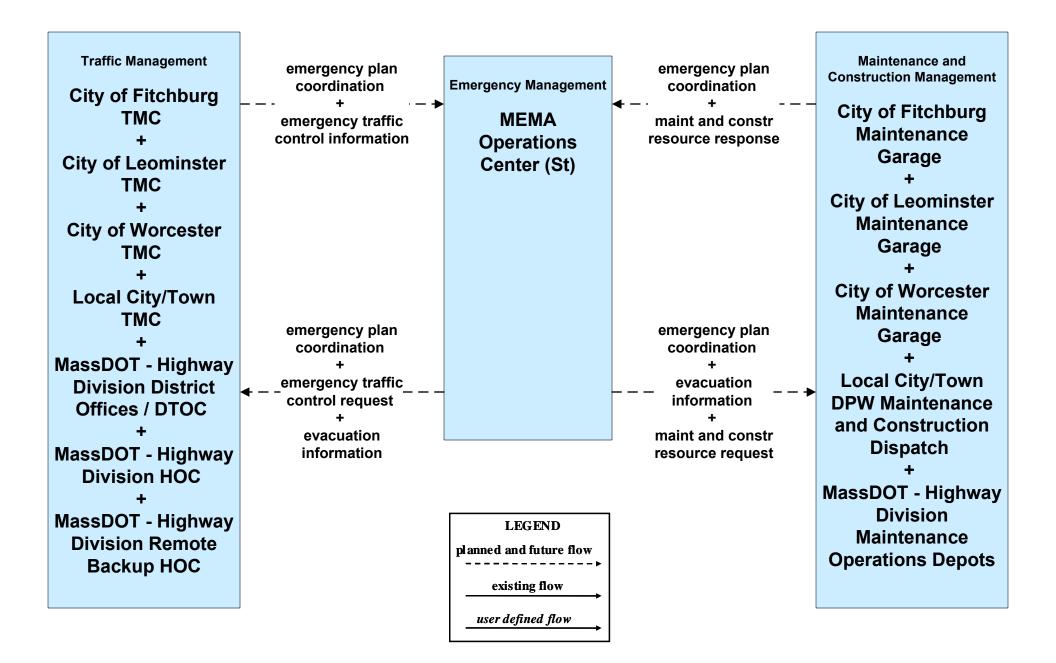

EM02 - Emergency Routing City/Town/County Public Safety Vehicles/City of Gardner



#### EM02 - Emergency Routing City/Town/County Public Safety Vehicles/Town of Auburn



## EM02 - Emergency Routing City/Town/County



### EM02 - Emergency Routing MSP





## EM03 - Mayday Support MSP Wireless Call Center





### EM04 - Roadway Service Patrols MassDOT - Highway Division





### EM05 - Transportation Infrastructure Protection MassDOT - Highway Division







## EM07 - Early Warning System City/Town/County Emergency Management Center (2 of 2)



## EM08 - Disaster Response City/Town/County (1 of 2) (EM to TM, EM to MCM)



## EM08 - Disaster Response City/Town/County (2 of 2) (EM to Other EM, EM to TRMS)



## EM09 - Evacuation and Reentry Management MEMA (1 of 2) (EM to TM, EM to MCM)



## EM09 - Evacuation and Reentry Management MEMA (2 of 2) (EM to EM, EM to TRMS)