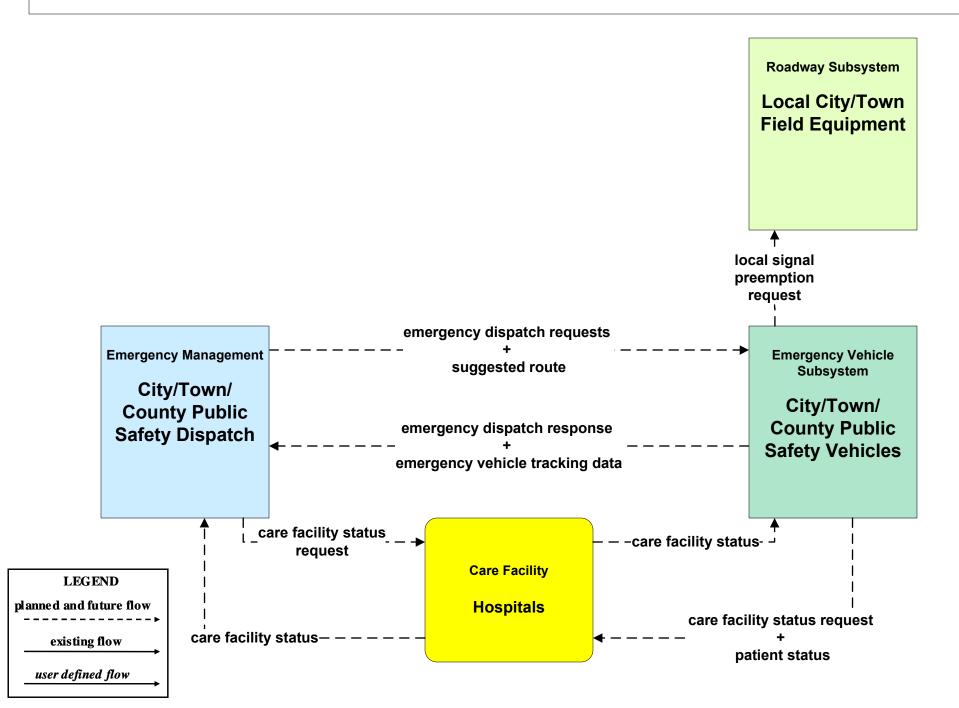

#### EM02 - Emergency Routing City/Town/County Public Safety Vehicles/Town of Lunenberg