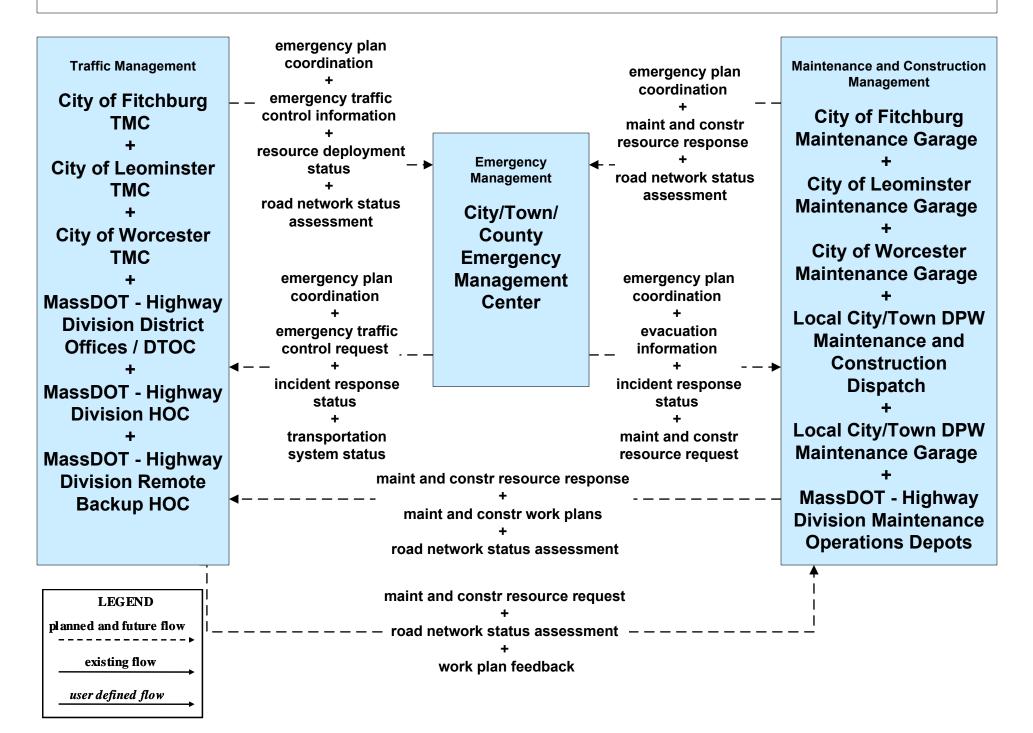

cy Routing City/Town/County Public Safety Vehicles/City of Leominster



#### EM02 - Emergency Routing City/Town/County Public Safety Vehicles/Town of Lunenberg



#### EM02 - Emergency Routing City/Town/County Public Safety Vehicles/City of Gardner



#### EM02 - Emergency Routing City/Town/County Public Safety Vehicles/Town of Auburn



## EM02 - Emergency Routing City/Town/County



### EM02 - Emergency Routing MSP





## EM03 - Mayday Support MSP Wireless Call Center





### EM04 - Roadway Service Patrols MassDOT - Highway Division





### EM05 - Transportation Infrastructure Protection MassDOT - Highway Division







## EM07 - Early Warning System City/Town/County Emergency Management Center (2 of 2)



## EM08 - Disaster Response City/Town/County (1 of 2) (EM to TM, EM to MCM)



## EM08 - Disaster Response City/Town/County (2 of 2) (EM to Other EM, EM to TRMS)



## EM09 - Evacuation and Reentry Management MEMA (1 of 2) (EM to TM, EM to MCM)



## EM09 - Evacuation and Reentry Management MEMA (2 of 2) (EM to EM, EM to TRMS)