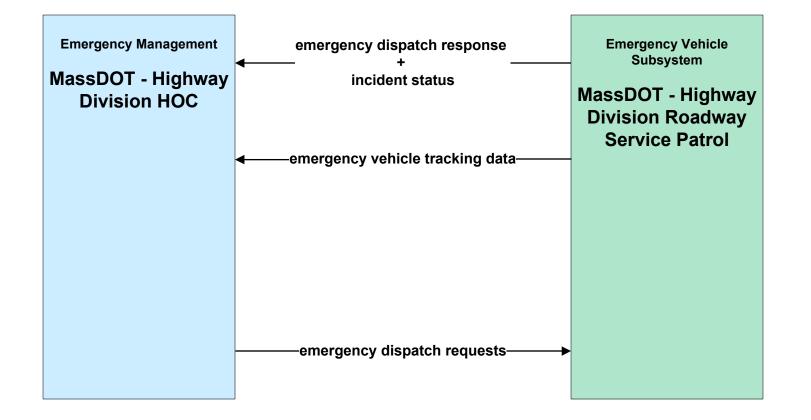

Emergency Response Coordination City/Town/County





#### EM02 - Emergency Routing City/Town/County Public Safety Vehicles/City of Worcester



#### EM02 - Emergency Routing City/Town/County Public Safety Vehicles/City of Fitchburg



#### EM02 - Emergency Routing City/Town/County Public Safety Vehicles/City of Leominster



#### EM02 - Emergency Routing City/Town/County Public Safety Vehicles/Town of Lunenberg



#### EM02 - Emergency Routing City/Town/County Public Safety Vehicles/City of Gardner



#### EM02 - Emergency Routing City/Town/County Public Safety Vehicles/Town of Auburn



## EM02 - Emergency Routing City/Town/County



### EM02 - Emergency Routing MSP





## EM03 - Mayday Support MSP Wireless Call Center





### EM04 - Roadway Service Patrols MassDOT - Highway Division





### EM05 - Transportation Infrastructure Protection MassDOT - Highway Division







## EM07 - Early Warning System City/Town/County Emergency Management Center (2 of 2)



## EM08 - Disaster Response City/Town/County (1 of 2) (EM to TM, EM to MCM)



## EM08 - Disaster Response City/Town/County (2 of 2) (EM to Other EM, EM to TRMS)



## EM09 - Evacuation and Reentry Management MEMA (1 of 2) (EM to TM, EM to MCM)



## EM09 - Evacuation and Reentry Management MEMA (2 of 2) (EM to EM, EM to TRMS)