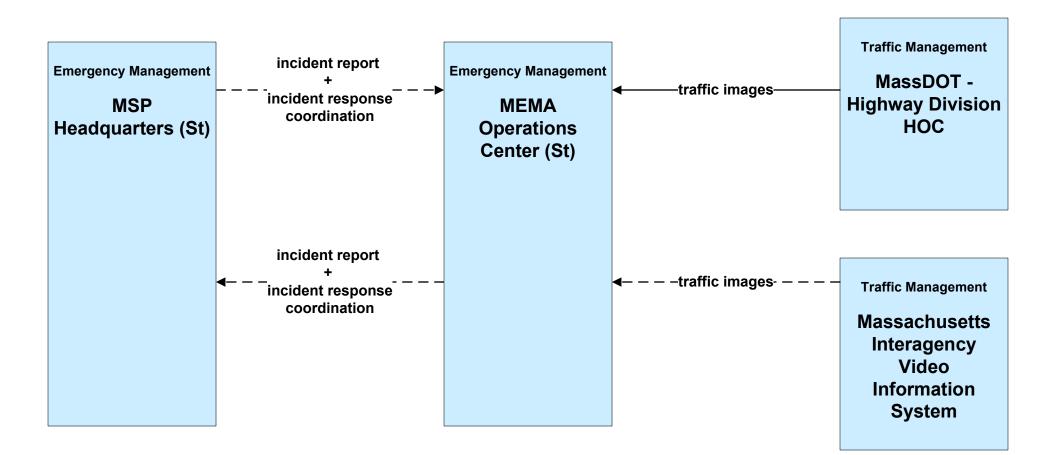

# Central Massachusetts Regional ITS Architecture

## **Customized Market Package Diagrams**

# **Emergency Management (EM)**

## EM01 - Emergency Response Coordination City/Town/County



## EM01 - Emergency Response Coordination MEMA Operations Center (St)





## EM01 - Emergency Response Coordination MSP





## EM01 - Emergency Response Coordination City/Town/County





#### EM02 - Emergency Routing City/Town/County Public Safety Vehicles/City of Worcester



#### EM02 - Emergency Routing City/Town/County Public Safety Vehicles/City of Fitchburg



#### EM02 - Emergency Routing City/Town/County Public Safety Vehicles/City of Leominster



#### EM02 - Emergency Routing City/Town/County Public Safety Vehicles/Town of Lunenberg



#### EM02 - Emergency Routing City/Town/County Public Safety Vehicles/City of Gardner



#### EM02 - Emergency Routing City/Town/County Public Safety Vehicles/Town of Auburn



## EM02 - Emergency Routing City/Town/County



### EM02 - Emergency Routing MSP





## EM03 - Mayday Support MSP Wireless Call Center