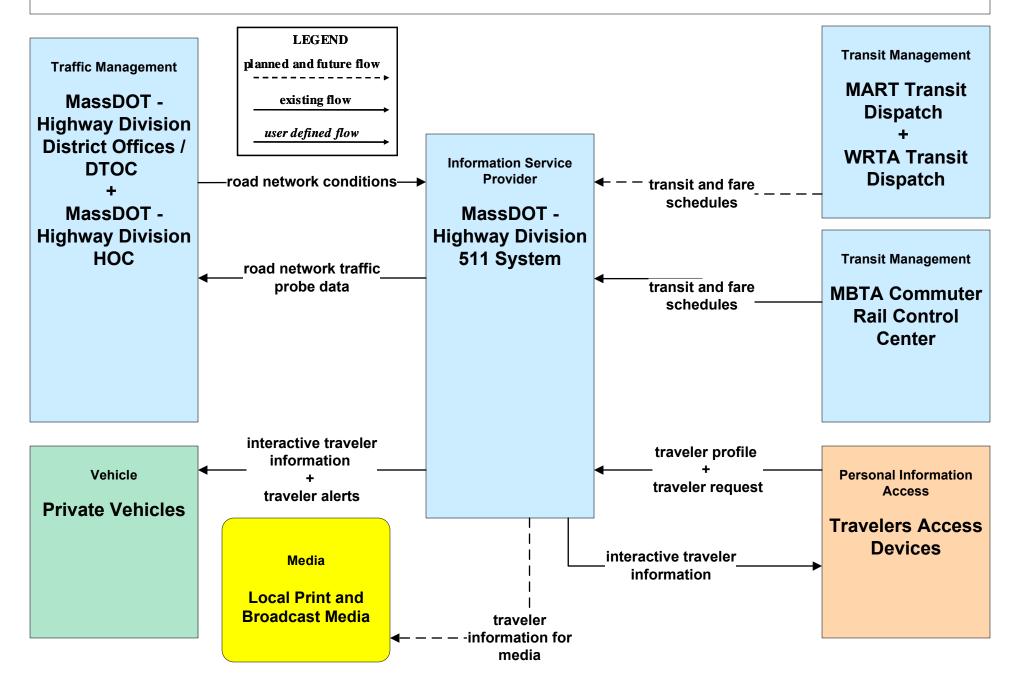

## Central Massachusetts Regional ITS Architecture

# **Customized Market Package Diagrams**

**Advanced Traveler Information Systems (ATIS)** 

## ATIS02 - Interactive Traveler Information MassDOT - Highway Division



## ATIS02 - Interactive Traveler Information MART / Private Traveler Information Service Providers (Part 1 of 2)



#### ATIS02 - Interactive Traveler Information MART / Private Traveler Information Service Providers (Part 2 of 2)



## ATIS02 - Interactive Traveler Information Local City/Town



#### ATIS05 - ISP Based Route Guidance Private Traveler Information Services



### ATIS08 - Dynamic Ridesharing MassDOT