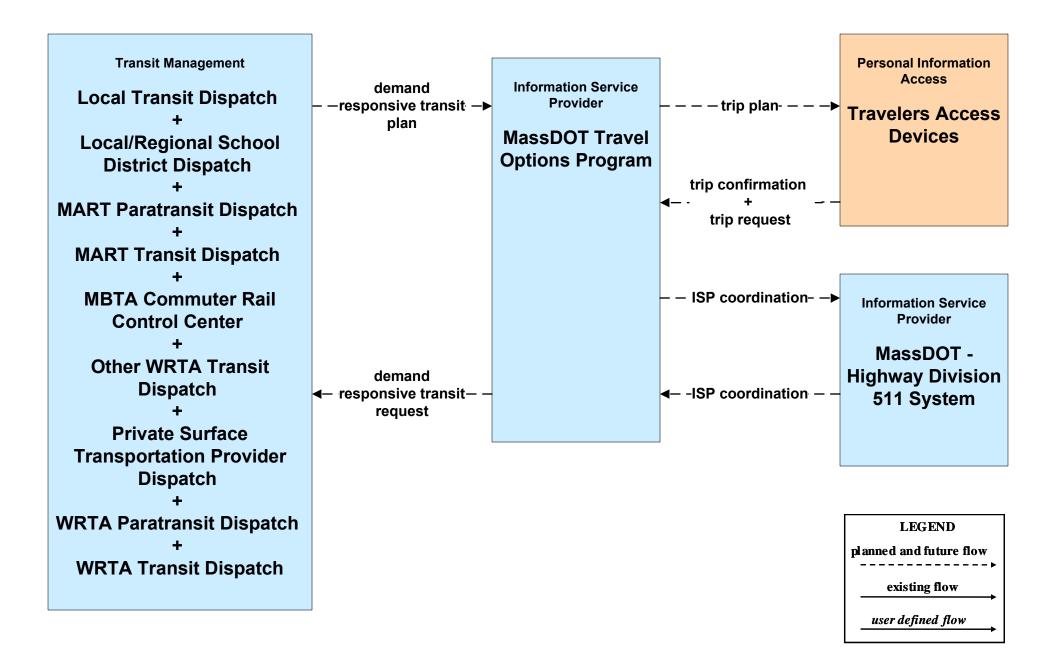

## ATIS02 - Interactive Traveler Information MART / Private Traveler Information Service Providers (Part 1 of 2)

#### ATIS02 - Interactive Traveler Information MART / Private Traveler Information Service Providers (Part 2 of 2)