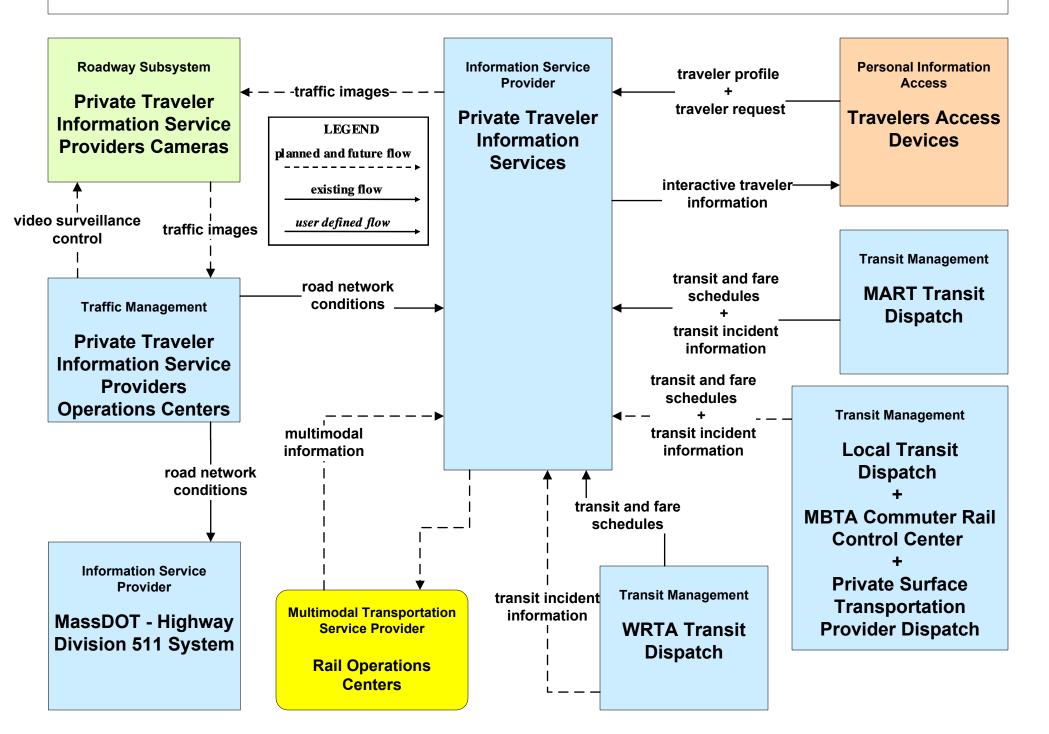

## ATIS02 - Interactive Traveler Information MART / Private Traveler Information Service Providers (Part 1 of 2)