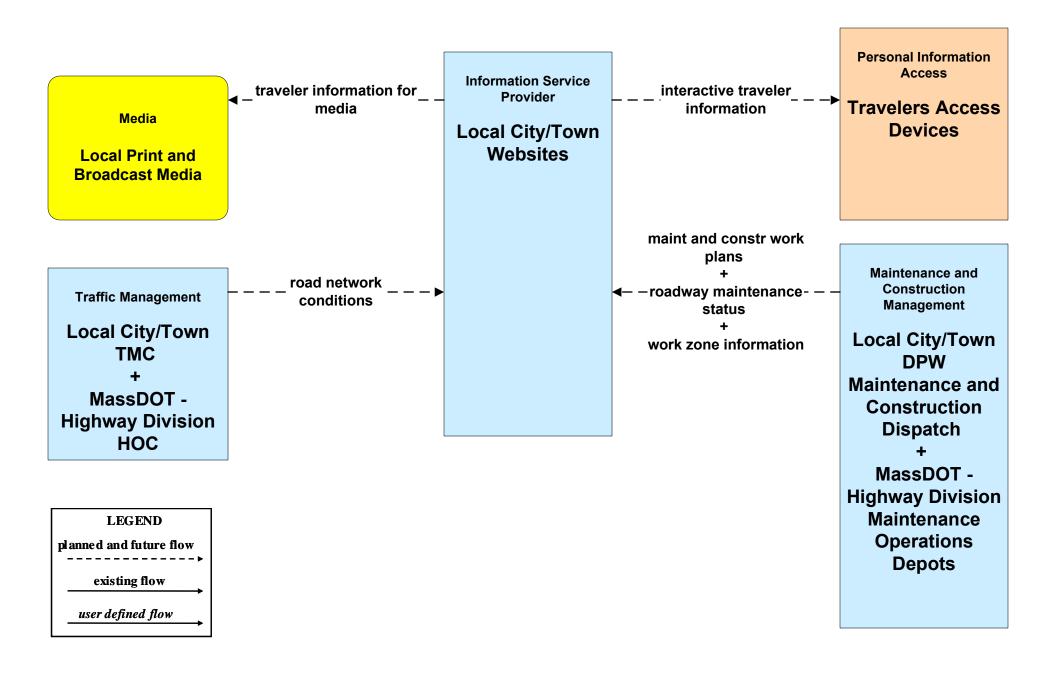

## Central Massachusetts Regional ITS Architecture

# **Customized Market Package Diagrams**

**Advanced Traveler Information Systems (ATIS)** 

## ATIS02 - Interactive Traveler Information MassDOT - Highway Division



## ATIS02 - Interactive Traveler Information MART / Private Traveler Information Service Providers (Part 1 of 2)



#### ATIS02 - Interactive Traveler Information MART / Private Traveler Information Service Providers (Part 2 of 2)



## ATIS02 - Interactive Traveler Information Local City/Town



#### ATIS05 - ISP Based Route Guidance Private Traveler Information Services



### ATIS08 - Dynamic Ridesharing MassDOT