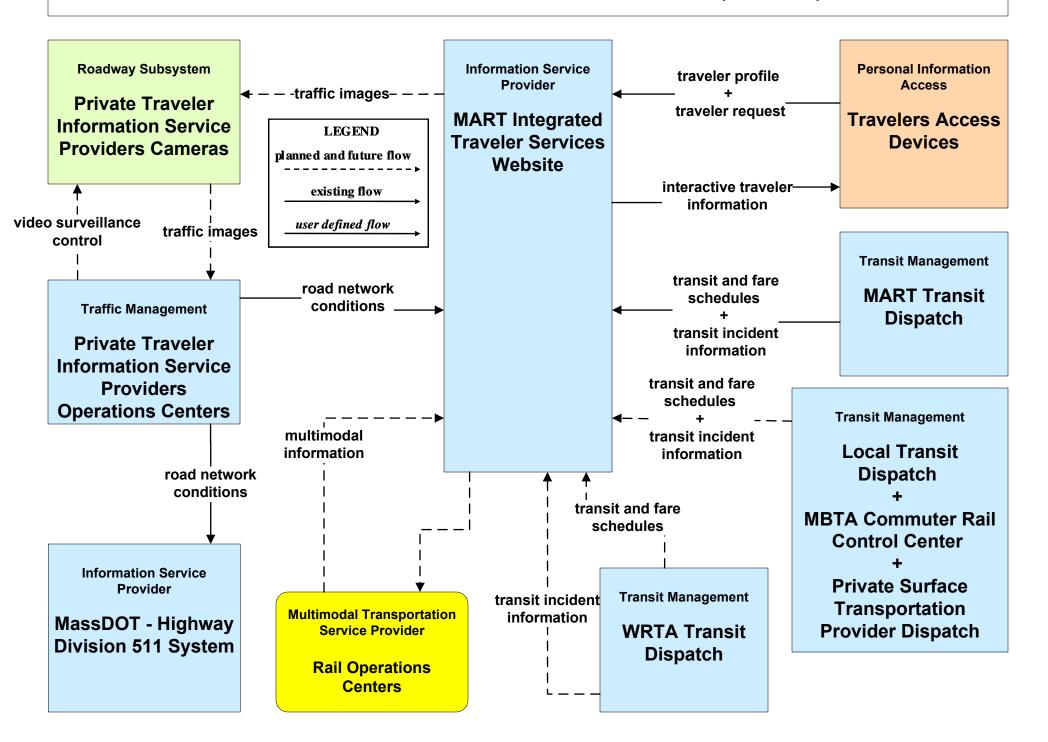

#### ATIS02 - Interactive Traveler Information MART / Private Traveler Information Service Providers (Part 2 of 2)