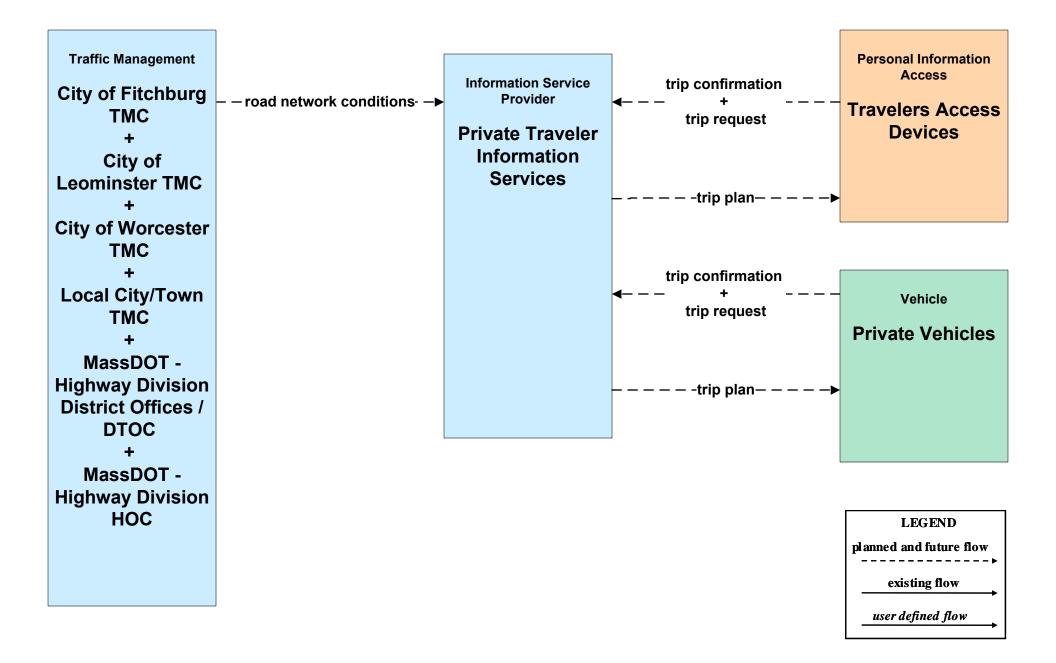

## Central Massachusetts Regional ITS Architecture

# **Customized Market Package Diagrams**

**Advanced Traveler Information Systems (ATIS)** 

## ATIS02 - Interactive Traveler Information MassDOT - Highway Division



## ATIS02 - Interactive Traveler Information MART / Private Traveler Information Service Providers (Part 1 of 2)



#### ATIS02 - Interactive Traveler Information MART / Private Traveler Information Service Providers (Part 2 of 2)



## ATIS02 - Interactive Traveler Information Local City/Town



#### ATIS05 - ISP Based Route Guidance Private Traveler Information Services



### ATIS08 - Dynamic Ridesharing MassDOT