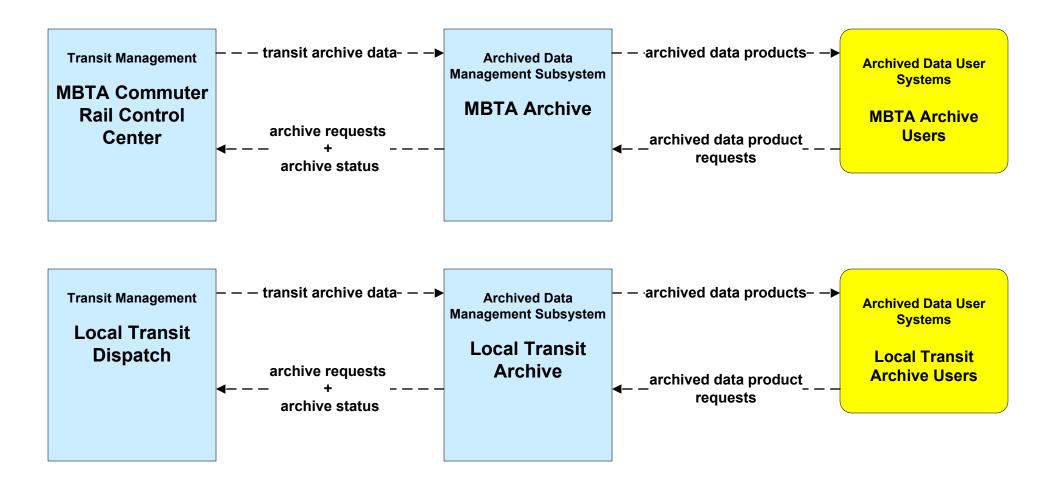

# Central Massachusetts Regional ITS Architecture

## **Customized Market Package Diagrams**

Archived Data (AD)

### AD1 - ITS Data Mart MassDOT - Office of Transportation Planning





### AD1 - ITS Data Mart MassDOT - RMV Crash Report Database









### AD1 - ITS Data Mart Transit Databases (2 of 2)





#### AD1 - ITS Data Mart Regional Planning Commissions Archives



### AD1 - ITS Data Mart Regional Tourism Councils

| Archived Data User<br>Systems        | – – – archived data product requests- – – → | Archived Data Management<br>Subsystem<br>Central MA |
|--------------------------------------|---------------------------------------------|-----------------------------------------------------|
| Central MA Convention                |                                             | Convention and                                      |
| and Visitors Bureau<br>Archive Users | ← – – – – archived data products– – – – –   | Visitors Bureau<br>Archive                          |
|                                      | )                                           | Aronive