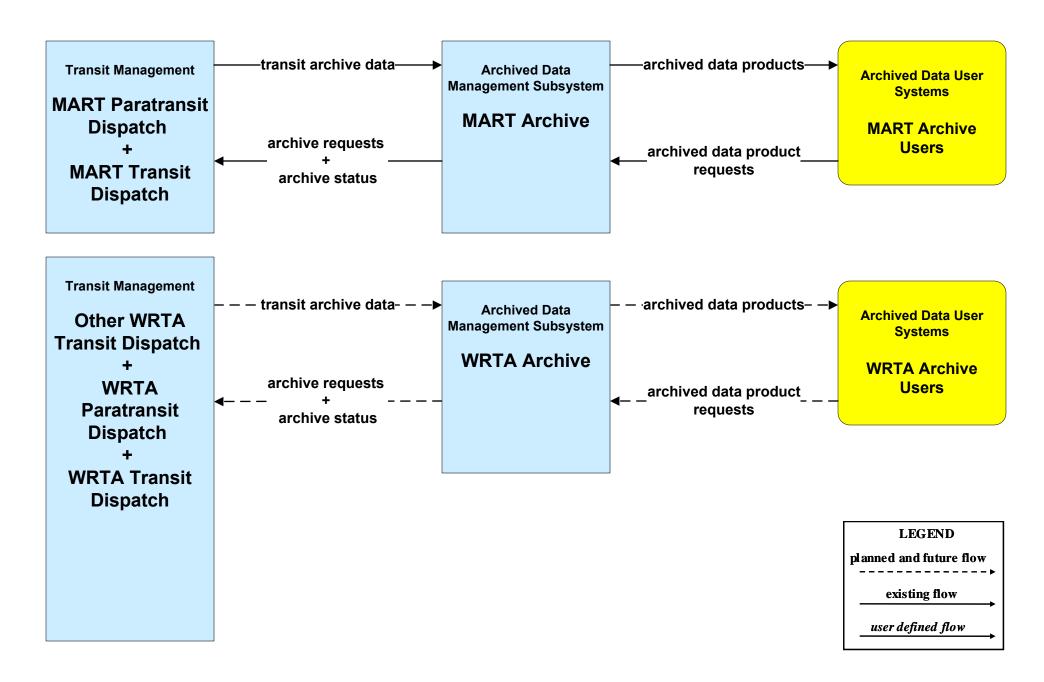

# Central Massachusetts Regional ITS Architecture

## **Customized Market Package Diagrams**

Archived Data (AD)

### AD1 - ITS Data Mart MassDOT - Office of Transportation Planning





### AD1 - ITS Data Mart MassDOT - RMV Crash Report Database









### AD1 - ITS Data Mart Transit Databases (2 of 2)





#### AD1 - ITS Data Mart Regional Planning Commissions Archives



### AD1 - ITS Data Mart Regional Tourism Councils

| Archived Data User<br>Systems        | – – – archived data product requests- – – → | Archived Data Management<br>Subsystem<br>Central MA |
|--------------------------------------|---------------------------------------------|-----------------------------------------------------|
| Central MA Convention                |                                             | Convention and                                      |
| and Visitors Bureau<br>Archive Users | ← – – – – archived data products– – – – –   | Visitors Bureau<br>Archive                          |
|                                      | )