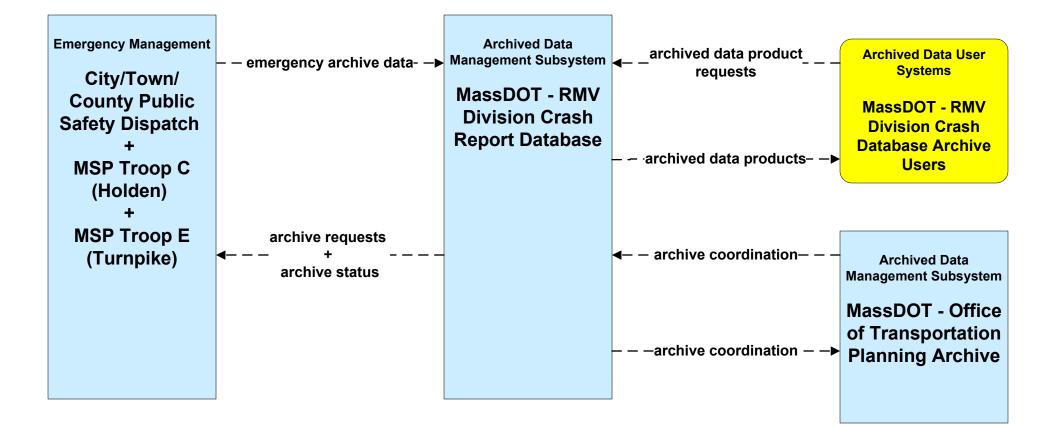

# Central Massachusetts Regional ITS Architecture

## **Customized Market Package Diagrams**

Archived Data (AD)

### AD1 - ITS Data Mart MassDOT - Office of Transportation Planning





### AD1 - ITS Data Mart MassDOT - RMV Crash Report Database









### AD1 - ITS Data Mart Transit Databases (2 of 2)





#### AD1 - ITS Data Mart Regional Planning Commissions Archives



### AD1 - ITS Data Mart Regional Tourism Councils

| Archived Data User<br>Systems        | – – – archived data product requests- – – → | Archived Data Management<br>Subsystem<br>Central MA |
|--------------------------------------|---------------------------------------------|-----------------------------------------------------|
| Central MA Convention                |                                             | Convention and                                      |
| and Visitors Bureau<br>Archive Users | ← – – – – archived data products– – – – –   | Visitors Bureau<br>Archive                          |
|                                      | )