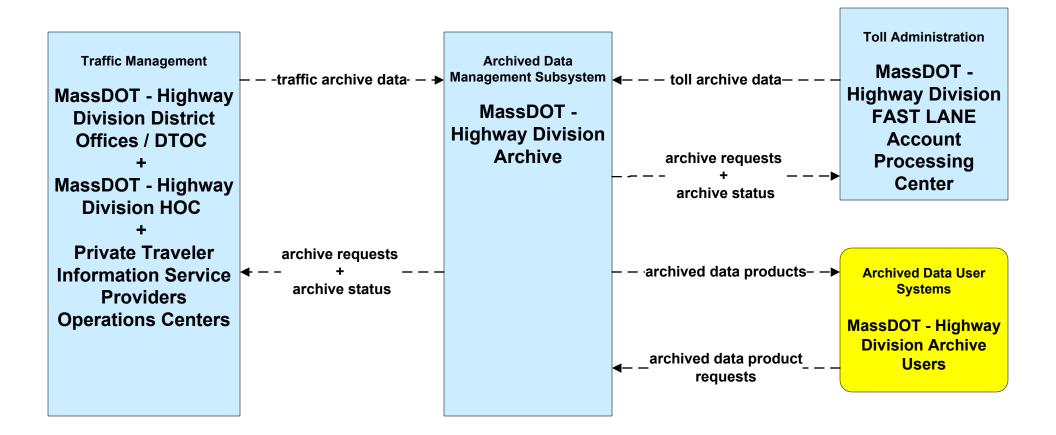

### AD1 - ITS Data Mart MassDOT - Office of Transportation Planning

### AD1 - ITS Data Mart MassDOT - RMV Crash Report Database