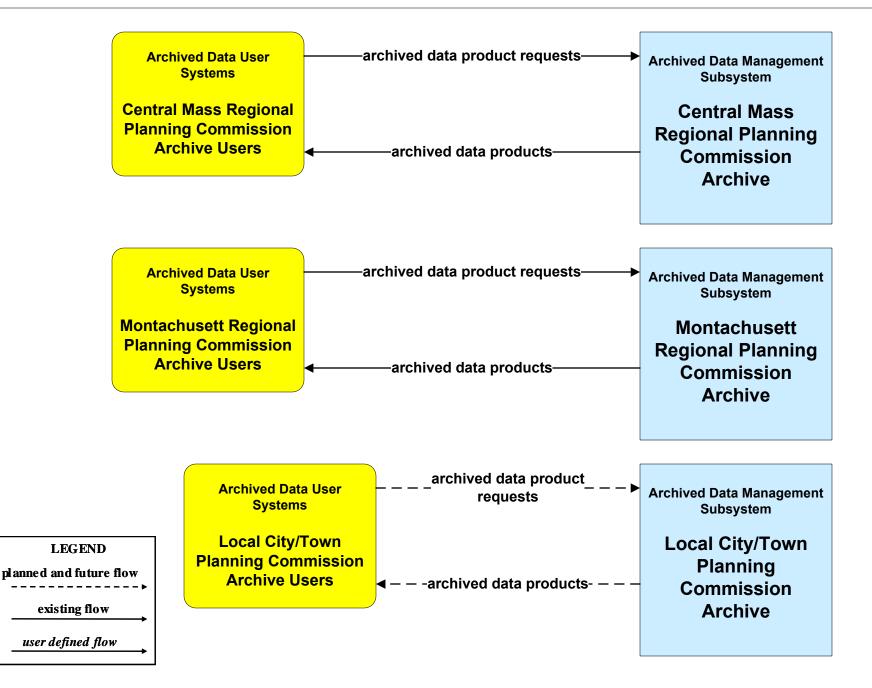

# Central Massachusetts Regional ITS Architecture

## **Customized Market Package Diagrams**

Archived Data (AD)

### AD1 - ITS Data Mart MassDOT - Office of Transportation Planning





### AD1 - ITS Data Mart MassDOT - RMV Crash Report Database









### AD1 - ITS Data Mart Transit Databases (2 of 2)





#### AD1 - ITS Data Mart Regional Planning Commissions Archives



### AD1 - ITS Data Mart Regional Tourism Councils

| Archived Data User<br>Systems        | – – – archived data product requests- – – → | Archived Data Management<br>Subsystem<br>Central MA |
|--------------------------------------|---------------------------------------------|-----------------------------------------------------|
| Central MA Convention                |                                             | Convention and                                      |
| and Visitors Bureau<br>Archive Users | ← – – – – archived data products– – – – –   | Visitors Bureau<br>Archive                          |
|                                      | )                                           | Aronive                                             |
|                                      |