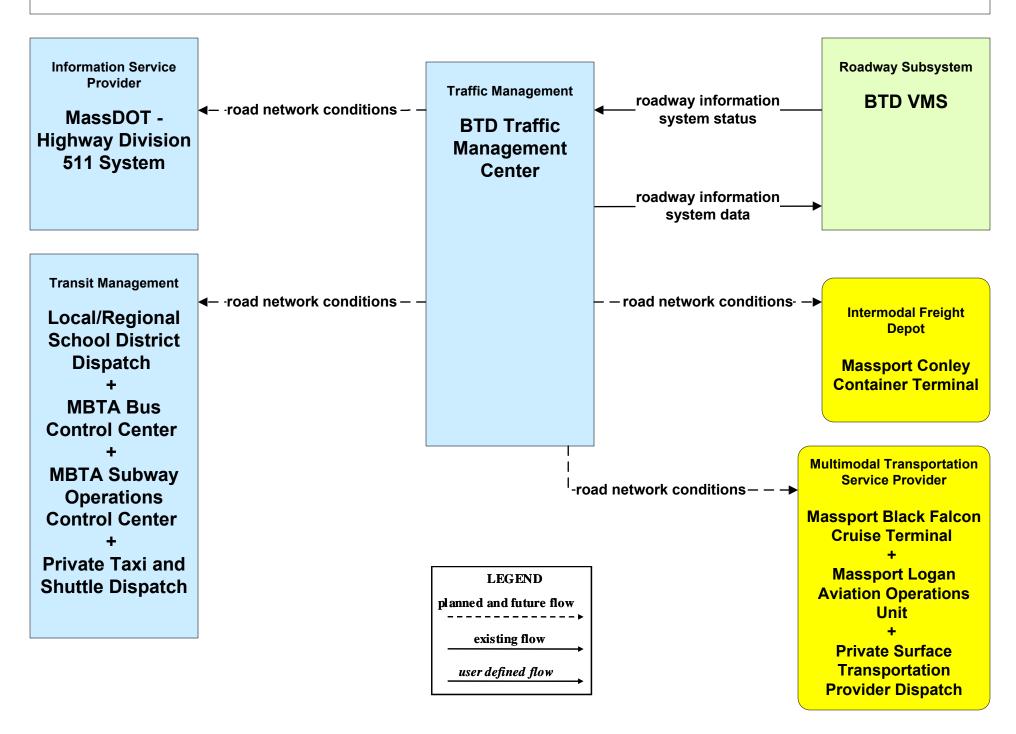

art BTD





#### AD3 - ITS Virtual Data Warehouse MassDOT - Office of Transportation Planning



#### APTS02 - Transit Fixed-Route Operations MBTA Bus



### APTS02 - Transit Fixed-Route Operations Massport



# APTS03 - Demand Response Transit Operations MBTA Demand Response





#### APTS07 - Multimodal Coordination Private Taxi/Shuttle Dispatch





#### APTS09 - Transit Signal Priority BTD / MBTA Bus Priority



# **APTS09 - Transit Signal Priority BTD / MBTA Subway Priority**



# ATIS02 - Interactive Traveler Information Boston Transportation Department





#### ATMS01 - Network Surveillance Boston Transportation Department





# **ATMS03 - Surface Street Control Boston Transportation Department**





# ATMS06 - Traffic Information Dissemination Boston Transportation Department



# **ATMS07 - Regional Traffic Control Boston Transportation Department**





### ATMS07 - Regional Traffic Control MassDOT - Highway Division (2 of 2)



#### ATMS07 - Regional Traffic Control Local Cities/Towns



LEGEND

planned and future flow

existing flow

user defined flow

### ATMS07 - Regional Traffic Control Private Traveler Information Service Providers Operations Centers





## ATMS08 - Incident Management Boston Transportation Department (TM/EM)



### ATMS08 - Incident Management MassDOT - Highway Division (MCM to Other MCM)



#### ATMS10 - Electronic Toll Collection MassDOT - Highway Division (2 of 3)



# ATMS13 - Standard Railroad Crossing Boston Transportation Department





# ATMS16 - Parking Facility Management Boston Transportation Department



#### ATMS20 - Dra