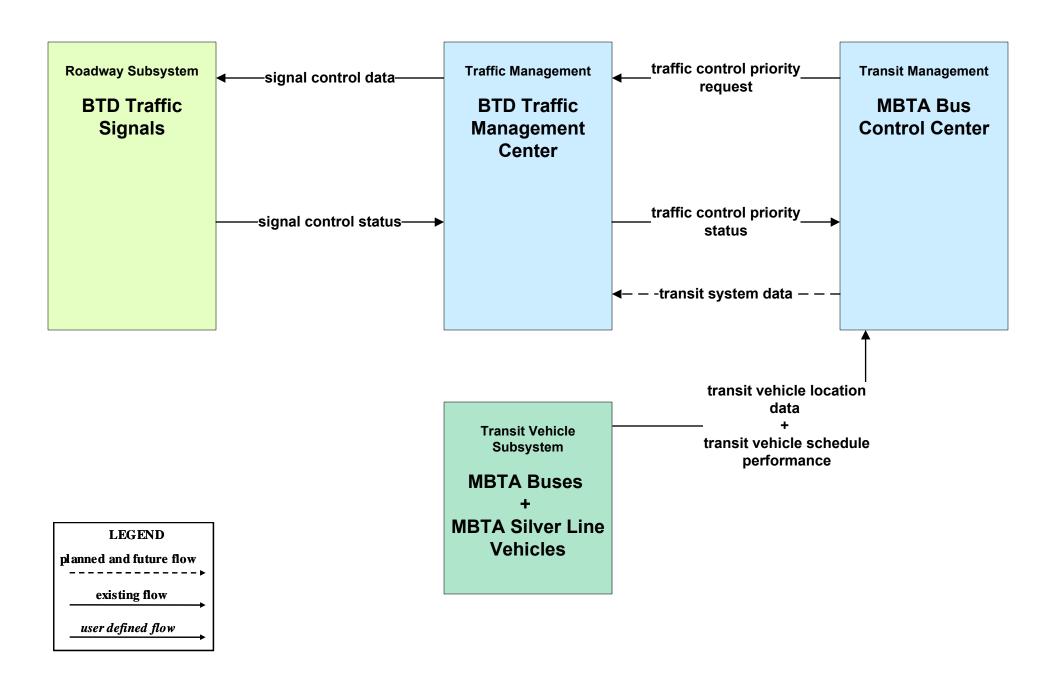

#### AD1 - ITS Data Mart BTD





#### AD3 - ITS Virtual Data Warehouse MassDOT - Office of Transportation Planning



#### APTS02 - Transit Fixed-Route Operations MBTA Bus



### APTS02 - Transit Fixed-Route Operations Massport



# APTS03 - Demand Response Transit Operations MBTA Demand Response





#### APTS07 - Multimodal Coordination Private Taxi/Shuttle Dispatch





#### APTS09 - Transit Signal Priority BTD / MBTA Bus Priority



# **APTS09 - Transit Signal Priority BTD / MBTA Subway Priority**



# ATIS02 - Interactive Traveler Information Boston Transportation Department





#### ATMS01 - Network Surveillance Boston Transportation Department





# **ATMS03 - Surface Street Control Boston Transportation Department**





# ATMS06 - Traffic Information Dissemination Boston Transportation Department



# **ATMS07 - Regional Traffic Control Boston Transportation Department**





### ATMS07 - Regional Traffic Control MassDOT - Highway Division (2 of 2)



#### ATMS07 - Regional Traffic Control Local Cities/Towns



LEGEND

planned and future flow

existing flow

user defined flow

### ATMS07 - Regional Traffic Control Private Traveler Information Service Providers Operations Centers





## ATMS08 - Incident Mana