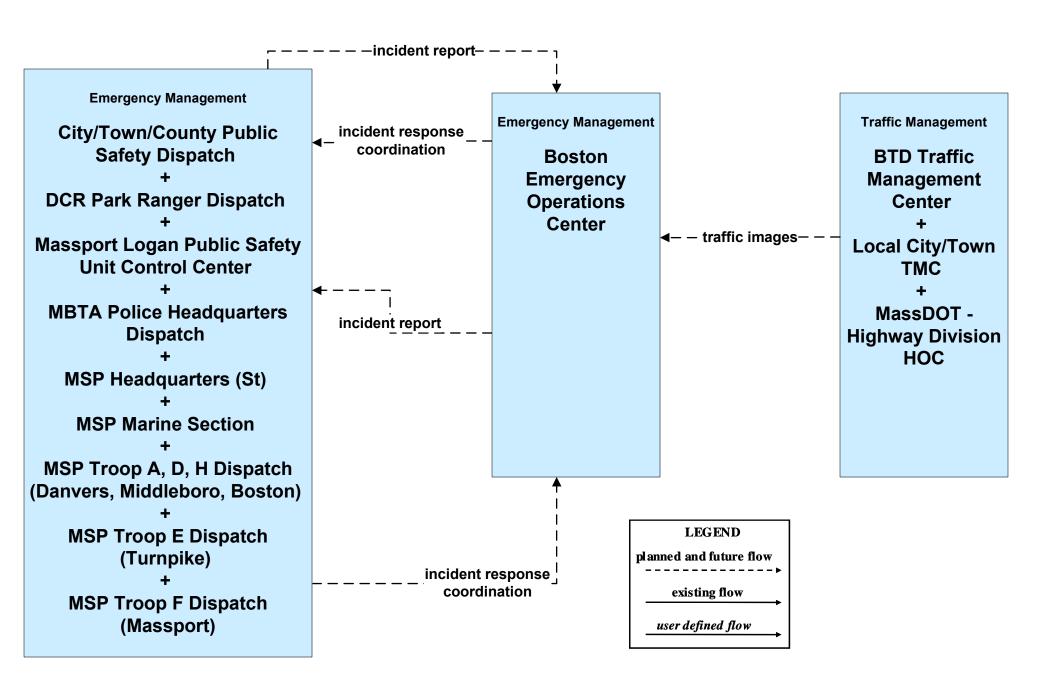

EGEND

planned and future flow

existing flow

user defined flow

### ATMS07 - Regional Traffic Control Private Traveler Information Service Providers Operations Centers





## ATMS08 - Incident Management Boston Transportation Department (TM/EM)



### ATMS08 - Incident Management MassDOT - Highway Division (MCM to Other MCM)



#### ATMS10 - Electronic Toll Collection MassDOT - Highway Division (2 of 3)



# ATMS13 - Standard Railroad Crossing Boston Transportation Department





# ATMS16 - Parking Facility Management Boston Transportation Department



#### ATMS20 - Drawbridge Management Boston Public Works Department



# **CVO04 - CV Administrative Processes BTD Oversize/Overweight Permit Office**





# **EM01 - Emergency Response Coordination Boston Emergency Operations Center**



# EM08 - Disaster Response City/Town/County Emergency Management Center (1 of 2)



### EM09 - Evacuation and Reentry Management City/Town/County Emergency Management Center (1 of 2)



# MC03 - Road Weather Data Collection Boston Transportation Department





# MC04 - Weather Information Processing and Distribution Private and National Weather Services (2 of 2)