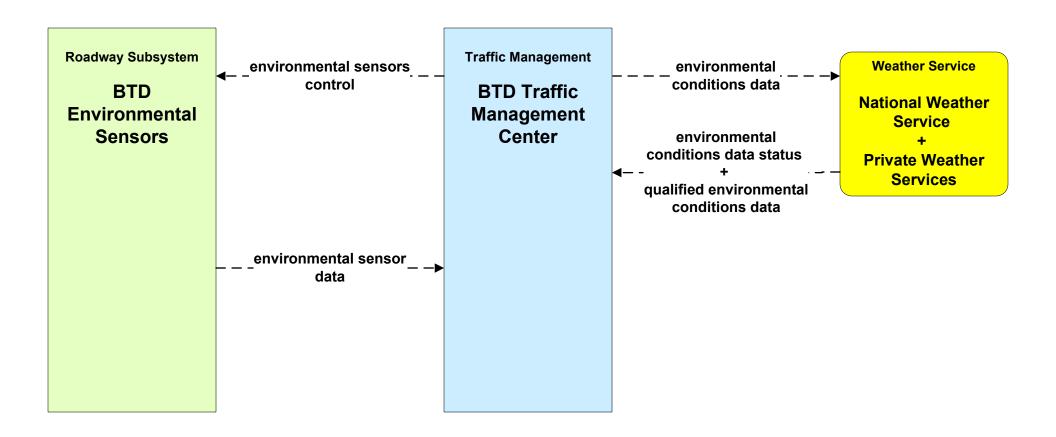

8 - Incident Management MassDOT - Highway Division (MCM to Other MCM)



#### ATMS10 - Electronic Toll Collection MassDOT - Highway Division (2 of 3)



# ATMS13 - Standard Railroad Crossing Boston Transportation Department





# ATMS16 - Parking Facility Management Boston Transportation Department



#### ATMS20 - Drawbridge Management Boston Public Works Department



# **CVO04 - CV Administrative Processes BTD Oversize/Overweight Permit Office**





# **EM01 - Emergency Response Coordination Boston Emergency Operations Center**



# EM08 - Disaster Response City/Town/County Emergency Management Center (1 of 2)



### EM09 - Evacuation and Reentry Management City/Town/County Emergency Management Center (1 of 2)



# MC03 - Road Weather Data Collection Boston Transportation Department





# MC04 - Weather Information Processing and Distribution Private and National Weather Services (2 of 2)