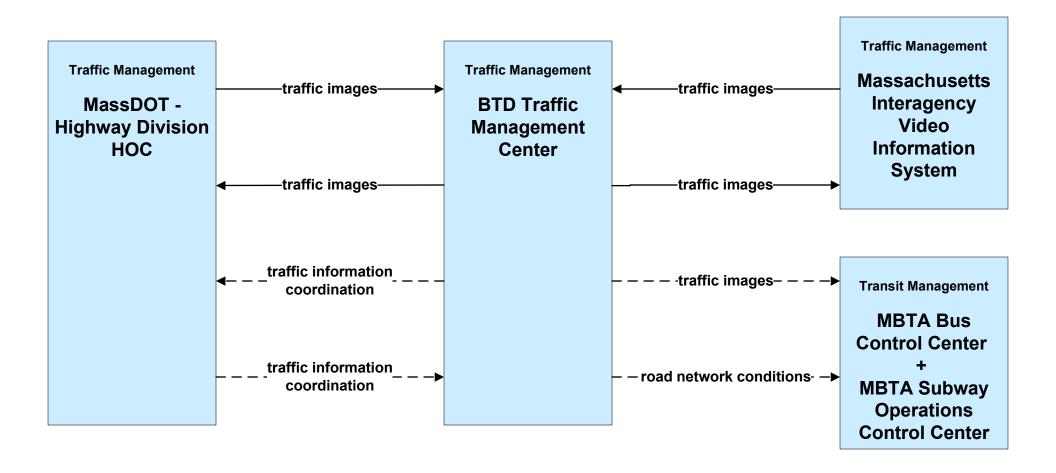

portation Planning



#### APTS02 - Transit Fixed-Route Operations MBTA Bus



### APTS02 - Transit Fixed-Route Operations Massport



# APTS03 - Demand Response Transit Operations MBTA Demand Response





#### APTS07 - Multimodal Coordination Private Taxi/Shuttle Dispatch





#### APTS09 - Transit Signal Priority BTD / MBTA Bus Priority



# **APTS09 - Transit Signal Priority BTD / MBTA Subway Priority**



# ATIS02 - Interactive Traveler Information Boston Transportation Department





#### ATMS01 - Network Surveillance Boston Transportation Department





# **ATMS03 - Surface Street Control Boston Transportation Department**





# ATMS06 - Traffic Information Dissemination Boston Transportation Department



# **ATMS07 - Regional Traffic Control Boston Transportation Department**





### ATMS07 - Regional Traffic Control MassDOT - Highway Division (2 of 2)



#### ATMS07 - Regional Traffic Control Local Cities/Towns



LEGEND

planned and future flow

existing flow

user defined flow

### ATMS07 - Regional Traffic Control Private Traveler Information Service Providers Operations Centers





## ATMS08 - Incident Management Boston Transportation Department (TM/EM)



### ATMS08 - Incident Management MassDOT - Highway Division (MCM to Other MCM)



#### ATMS10 - Electronic Toll Collection MassDOT - Highway Division (2 of 3)



# ATMS13 - Standard Railroad Crossing Boston Transportation Department





# ATMS16 - Parking Facility Management Boston Transportation Department



#### ATMS20 - Drawbridge Management Boston Public Works Department



# **CVO04 - CV Administ