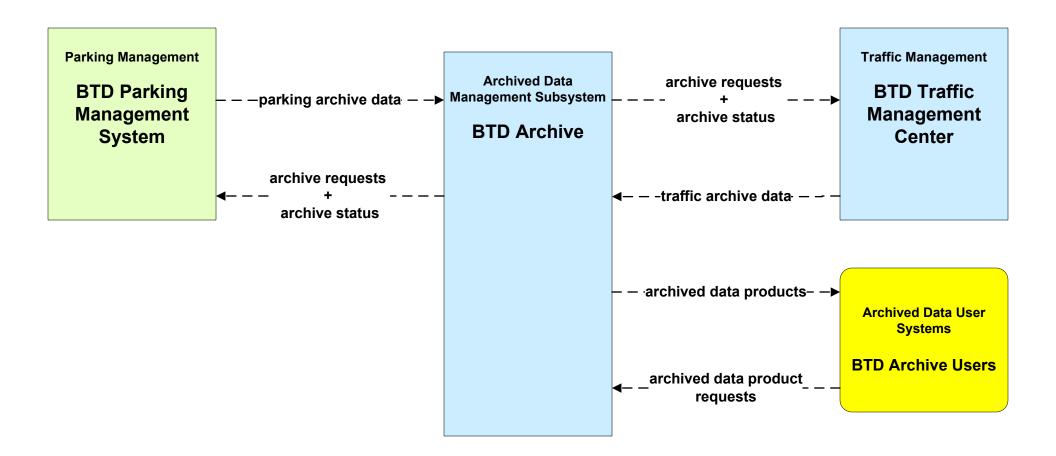

#### AD1 - ITS Data Mart BTD





#### AD3 - ITS Virtual Data Warehouse MassDOT - Office of Transportation Planning



#### APTS02 - Transit Fixed-Route Operations MBTA Bus



### APTS02 - Transit Fixed-Route Operations Massport



# APTS03 - Demand Response Transit Operations MBTA Demand Response





#### APTS07 - Multimodal Coordination Private Taxi/Shuttle Dispatch





#### APTS09 - Transit Signal Priority BTD / MBTA Bus Priority



# **APTS09 - Transit Signal Priority BTD / MBTA Subway Priority**



# ATIS02 - Interactive Traveler Information Boston Transportation Department





#### ATMS01 - Network Surveillance Boston Transportation Department





# **ATMS03 - Surface Street Control Boston Transportation Department**





# ATMS06 - Traffic Information Dissemination Boston Transportation Department



# **ATM