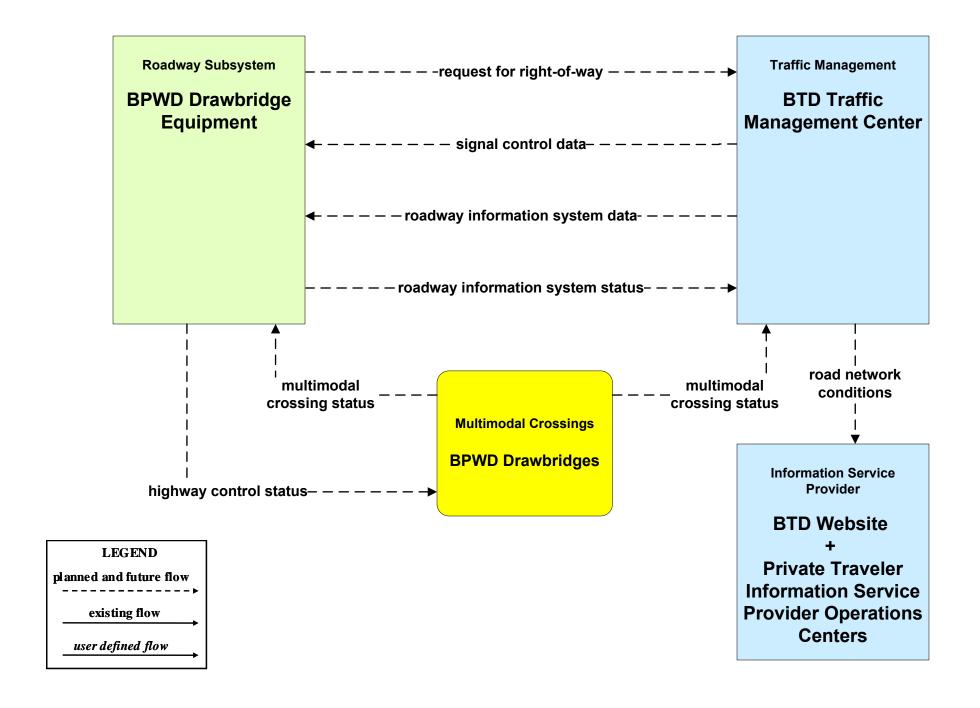

sportation Department**





### ATMS07 - Regional Traffic Control MassDOT - Highway Division (2 of 2)



#### ATMS07 - Regional Traffic Control Local Cities/Towns



LEGEND

planned and future flow

existing flow

user defined flow

### ATMS07 - Regional Traffic Control Private Traveler Information Service Providers Operations Centers





## ATMS08 - Incident Management Boston Transportation Department (TM/EM)



### ATMS08 - Incident Management MassDOT - Highway Division (MCM to Other MCM)



#### ATMS10 - Electronic Toll Collection MassDOT - Highway Division (2 of 3)



# ATMS13 - Standard Railroad Crossing Boston Transportation Department





# ATMS16 - Parking Facility Management Boston Transportation Department



#### ATMS20 - Drawbridge Management Boston Public Works Department



# **CVO04 - CV Administrative Processes BTD Oversize/Overweight Permit Office**





# **EM01 - Emergency Response Coordination Boston Emergency Operations Center**



# EM08 - Disaster Response City/Town/County Emergency Management Center (1 of 2)



### EM09 - Evacuation and Reentry Management City/Town/County Emergency Management Center (1 of 2)



# MC03 - Road Weather Data Collection Boston Transportation Department





# MC04 - Weather Information Processing and Distribution Private and National Weather Services (2 of 2)