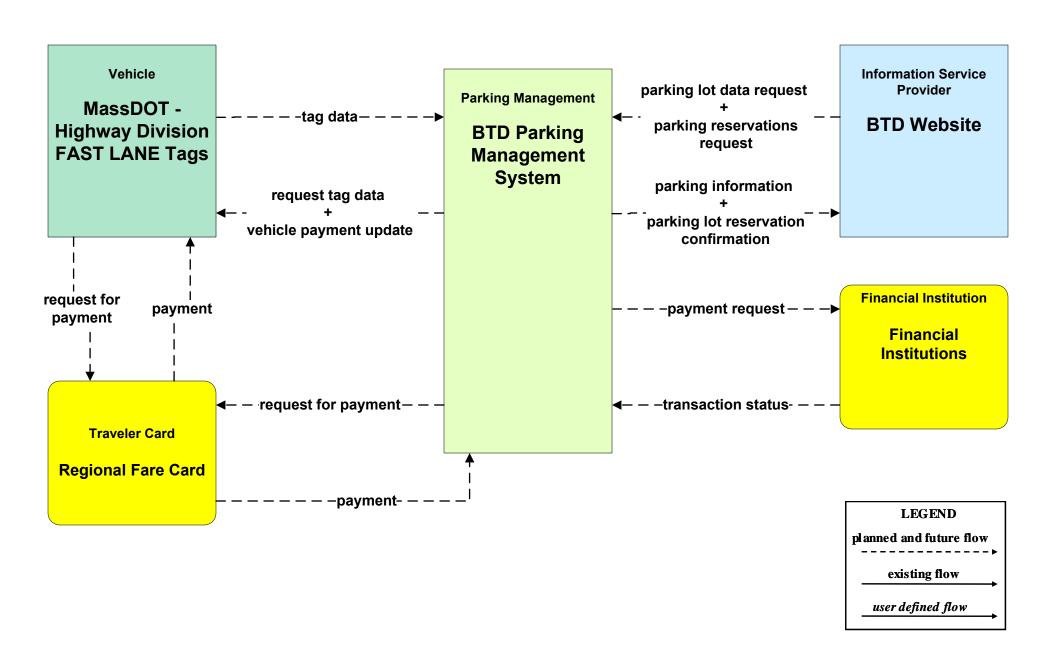

tation Department



# **ATMS07 - Regional Traffic Control Boston Transportation Department**





### ATMS07 - Regional Traffic Control MassDOT - Highway Division (2 of 2)



#### ATMS07 - Regional Traffic Control Local Cities/Towns



LEGEND

planned and future flow

existing flow

user defined flow

### ATMS07 - Regional Traffic Control Private Traveler Information Service Providers Operations Centers





## ATMS08 - Incident Management Boston Transportation Department (TM/EM)



### ATMS08 - Incident Management MassDOT - Highway Division (MCM to Other MCM)



#### ATMS10 - Electronic Toll Collection MassDOT - Highway Division (2 of 3)



# ATMS13 - Standard Railroad Crossing Boston Transportation Department





# ATMS16 - Parking Facility Management Boston Transportation Department



#### ATMS20 - Drawbridge Management Boston Public Works Department



# **CVO04 - CV Administrative Processes BTD Oversize/Overweight Permit Office**





# **EM01 - Emergency Response Coordination Boston Emergency Operations Center**



# EM08 - Disaster Response City/Town/County Emergency Management Center (1 of 2)



### EM09 - Evacuation and Reentry Management City/Town/County Emergency Management Center (1 of 2)



# MC03 - Road Weather Data Collection Boston Transportation Department





# MC04 - Weather Information Processing and Distribution Private and National Weather Services (2 of 2)