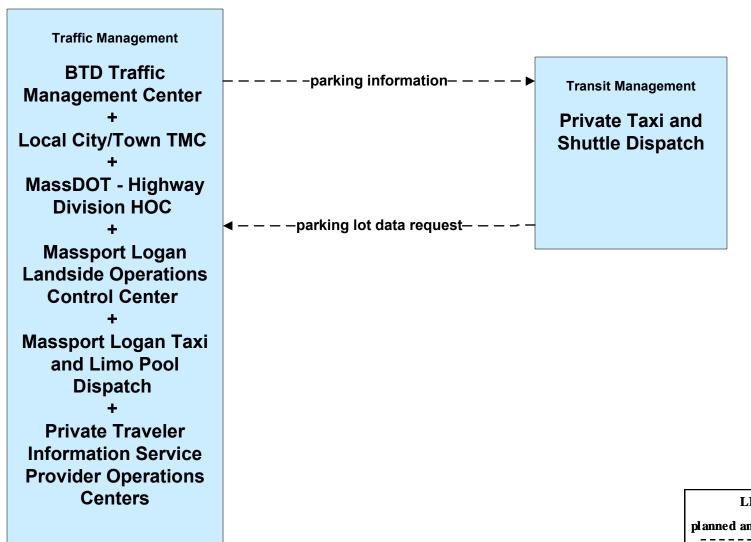

#### AD1 - ITS Data Mart BTD





#### AD3 - ITS Virtual Data Warehouse MassDOT - Office of Transportation Planning



#### APTS02 - Transit Fixed-Route Operations MBTA Bus



### APTS02 - Transit Fixed-Route Operations Massport



# APTS03 - Demand Response Transit Operations MBTA Demand Response





#### APTS07 - Multimodal Coordination Private Taxi/Shuttle Dispatch





#### APTS09 - Transit Signal Priority BTD / MBTA Bus Priority



# **APTS09 - Transit Signal Priority BTD / MBTA Subway Priority**



# ATIS02 - Interactive Traveler Information Boston Transportation Department





#### ATMS01 - Network Surveillance Boston Transportation Department





# **ATMS03 - Surface Street Control Boston Transportation Department**





# ATMS06 - Traffic Information Dissemination Boston Transportation Department



# **ATMS07 - Regional Traffic Control Boston Transportation Department**





### ATMS07 - Regional Traffic Control MassDOT - Highway Division (2 of 2)



#### ATMS07 - Regional Traffic Control Local Cities/Towns



LEGEND

planned and future flow

existing flow

user defined flow

### ATMS07 - Regional Traffic Control Private Traveler Information