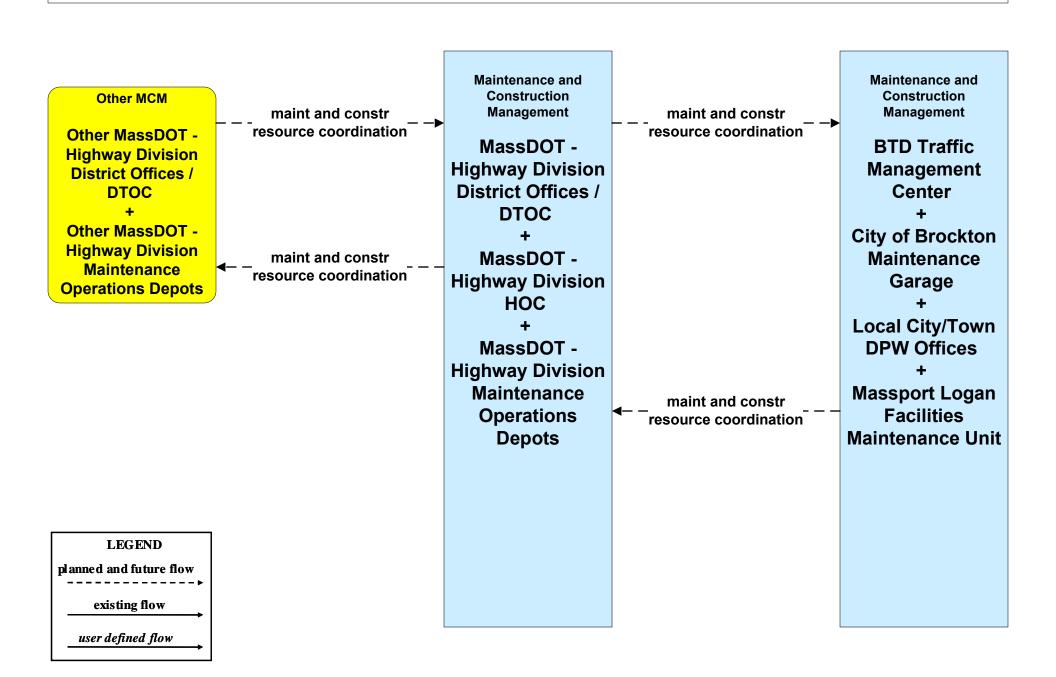

ation Department





#### ATMS01 - Network Surveillance Boston Transportation Department





# **ATMS03 - Surface Street Control Boston Transportation Department**





# ATMS06 - Traffic Information Dissemination Boston Transportation Department



# **ATMS07 - Regional Traffic Control Boston Transportation Department**





### ATMS07 - Regional Traffic Control MassDOT - Highway Division (2 of 2)



#### ATMS07 - Regional Traffic Control Local Cities/Towns



LEGEND

planned and future flow

existing flow

user defined flow

### ATMS07 - Regional Traffic Control Private Traveler Information Service Providers Operations Centers





## ATMS08 - Incident Management Boston Transportation Department (TM/EM)



### ATMS08 - Incident Management MassDOT - Highway Division (MCM to Other MCM)



#### ATMS10 - Electronic Toll Collection MassDOT - Highway Division (2 of 3)



# ATMS13 - Standard Railroad Crossing Boston Transportation Department





# ATMS16 - Parking Facility Management Boston Transportation Department



#### ATMS20 - Drawbridge Management Boston Public Works Department



# **CVO04 - CV Administrative Processes BTD Oversize/Overweight Permit Office**





# **EM01 - Emergency Response Coordination Boston Emergency Operations Center**



# EM08 - Disaster Response City/Town/County Emergency Management Center (1 of 2)



### EM09 - Evacuation and Reentry Management City/Town/County Emergency Management Center (1 of 2)



# MC03 - Road Weather Data Collection Boston Transportation Department





# MC04 - Weather Information Processing and Distribution Private an