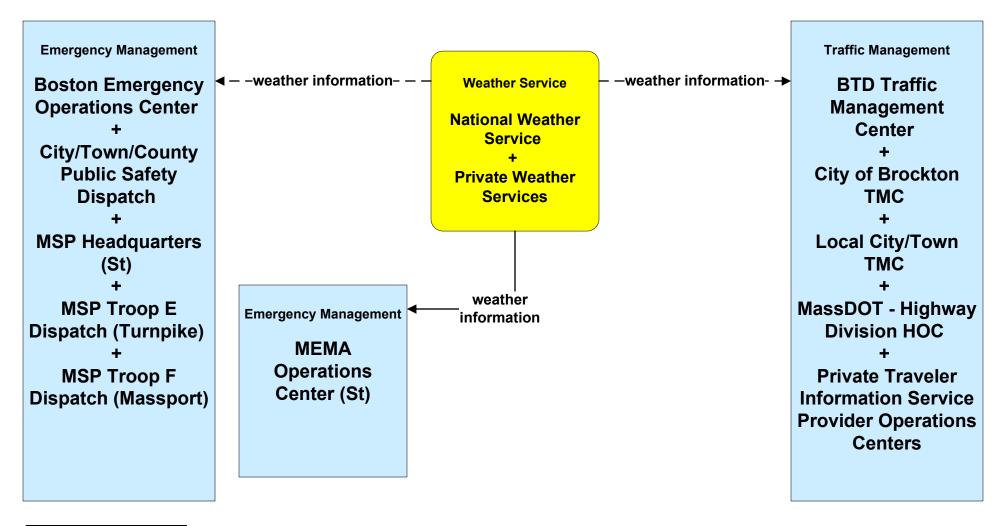

# MC04 - Weather Information Processing and Distribution Private and National Weather Services (2 of 2)