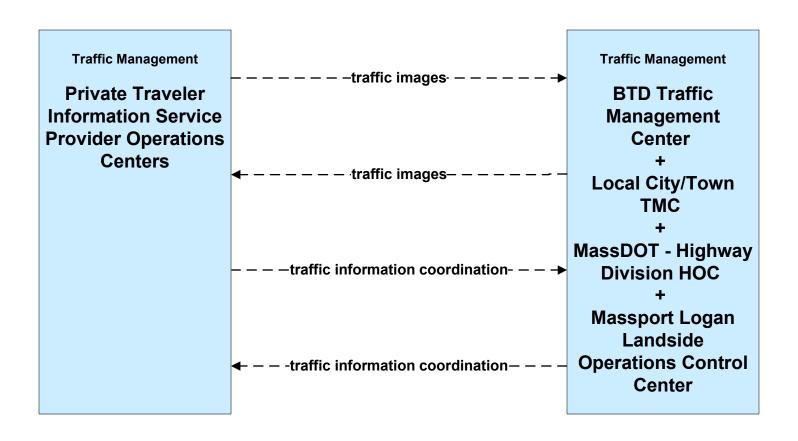

### ATMS07 - Regional Traffic Control Private Traveler Information Service Providers Operations Centers