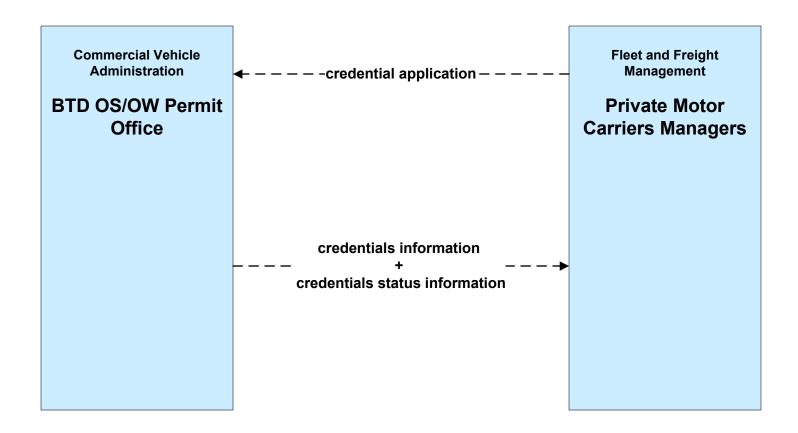

y Division (2 of 2)



#### ATMS07 - Regional Traffic Control Local Cities/Towns



LEGEND

planned and future flow

existing flow

user defined flow

### ATMS07 - Regional Traffic Control Private Traveler Information Service Providers Operations Centers





## ATMS08 - Incident Management Boston Transportation Department (TM/EM)



### ATMS08 - Incident Management MassDOT - Highway Division (MCM to Other MCM)



#### ATMS10 - Electronic Toll Collection MassDOT - Highway Division (2 of 3)



# ATMS13 - Standard Railroad Crossing Boston Transportation Department





# ATMS16 - Parking Facility Management Boston Transportation Department



#### ATMS20 - Drawbridge Management Boston Public Works Department



# **CVO04 - CV Administrative Processes BTD Oversize/Overweight Permit Office**





# **EM01 - Emergency Response Coordination Boston Emergency Operations Center**



# EM08 - Disaster Response City/Town/County Emergency Management Center (1 of 2)



### EM09 - Evacuation and Reentry Management City/Town/County Emergency Management Center (1 of 2)



# MC03 - Road Weather Data Collection Boston Transportation Department





# MC04 - Weather Information Processing and Distribution Private and National Weather Services (2 of 2)