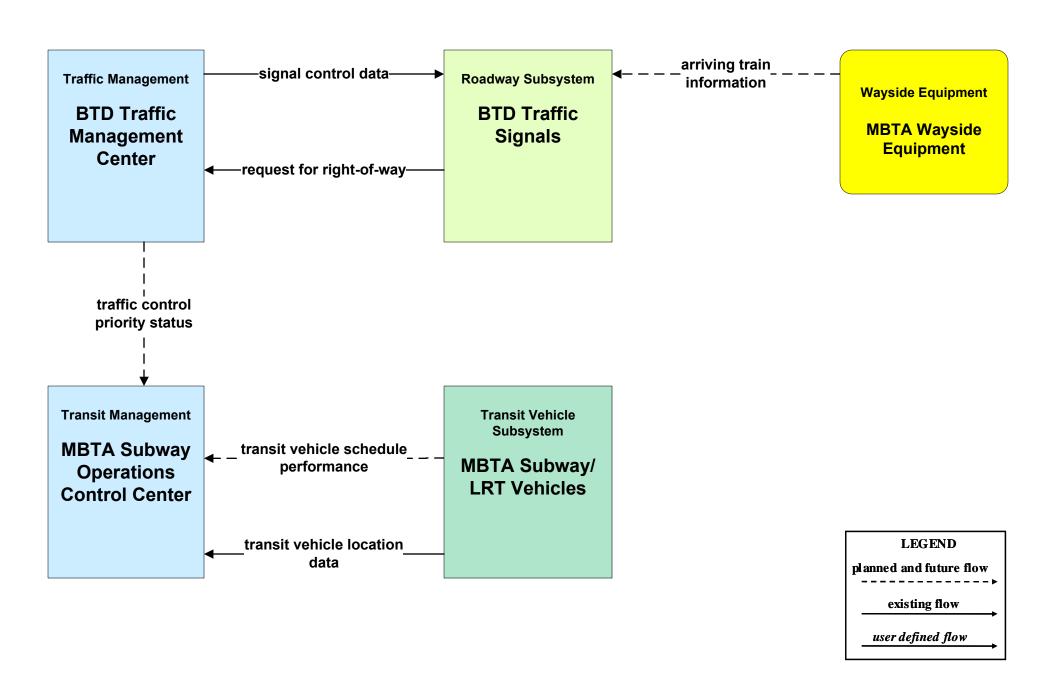

#### AD1 - ITS Data Mart BTD





#### AD3 - ITS Virtual Data Warehouse MassDOT - Office of Transportation Planning



#### APTS02 - Transit Fixed-Route Operations MBTA Bus



### APTS02 - Transit Fixed-Route Operations Massport



# APTS03 - Demand Response Transit Operations MBTA Demand Response





#### APTS07 - Multimodal Coordination Private Taxi/Shuttle Dispatch





#### APTS09 - Transit Signal Priority BTD / MBTA Bus Priority



# **APTS09 - Transit Signal Priority BTD / MBTA Subway Priority**



# ATIS02 - Interactive Traveler Information Boston Transportation Department





#### ATMS01 - Network Surveillance Boston Transportation Department





# **ATMS03 - Surface Street Control Boston Transportation Department**





# ATMS06 - Traffic Information Dissemination Boston Transportation Department



# **ATMS07 - Regional Traffic Control Boston Transportation Department**





### ATMS07 - Regional Traffic Control MassDOT - Highway Division (2 of 2)



#### ATMS07 - Regional Traffic Control Local Cities/Towns



LEGEND

planned and future flow

existing flow

user defined flow

### ATMS07 - Regional Traffic Control Private Traveler Information Service Providers Operations Centers





## ATMS08 - Incident Management Boston Transportation Department (TM/EM)



### ATMS08 - Incid