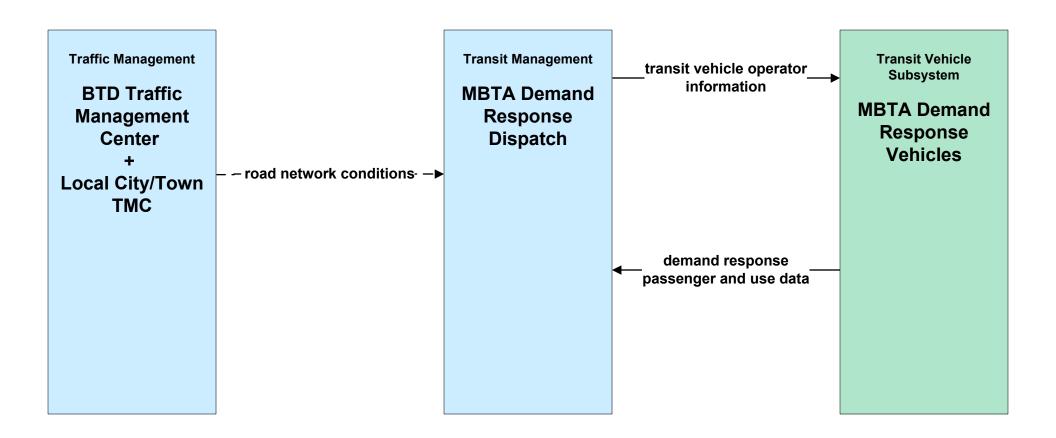

#### AD1 - ITS Data Mart BTD





#### AD3 - ITS Virtual Data Warehouse MassDOT - Office of Transportation Planning



#### APTS02 - Transit Fixed-Route Operations MBTA Bus



### APTS02 - Transit Fixed-Route Operations Massport



# APTS03 - Demand Response Transit Operations MBTA Demand Response





#### APTS07 - Multimodal Coordination Private Taxi/Shuttle Dispatch





#### APTS09 - Transit Signal Priority BTD / MBTA Bus Priority



# **APTS09 - Transit Signal Priority BTD / MBTA Subway Priority**



# ATIS02 - Interactive Traveler Information Boston Transportation Department





#### ATMS01 - Network Surveillance Boston Transportation Department





# **ATMS03 - Surface Street Control Boston Transportation Department**





# ATMS06 - Traffic Information Dissemination Boston Transportation Department



# **ATMS07 - Regional Traffic Control Boston Transportation Department**





### ATMS07 - Regional Traffic Control MassDOT - Highway Division (2 of 2)



#### ATMS07 - Regional Traffic Control Local Cities/Towns



LEGEND

planned and future flow

existing flow

user defined