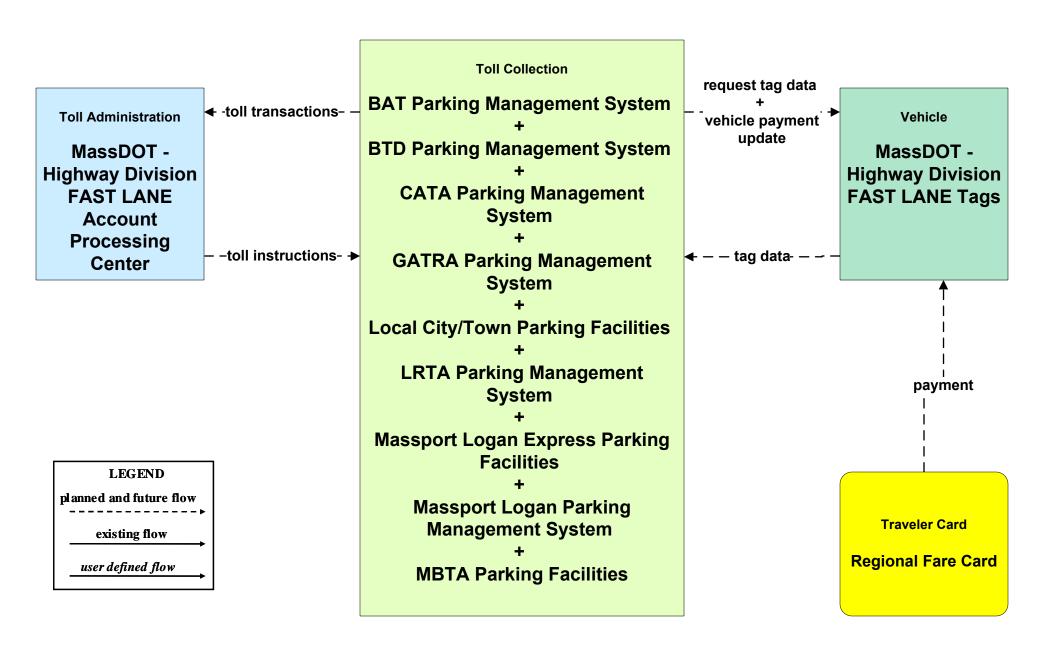

epartment





# **ATMS03 - Surface Street Control Boston Transportation Department**





# ATMS06 - Traffic Information Dissemination Boston Transportation Department



# **ATMS07 - Regional Traffic Control Boston Transportation Department**





### ATMS07 - Regional Traffic Control MassDOT - Highway Division (2 of 2)



#### ATMS07 - Regional Traffic Control Local Cities/Towns



LEGEND

planned and future flow

existing flow

user defined flow

### ATMS07 - Regional Traffic Control Private Traveler Information Service Providers Operations Centers





## ATMS08 - Incident Management Boston Transportation Department (TM/EM)



### ATMS08 - Incident Management MassDOT - Highway Division (MCM to Other MCM)



#### ATMS10 - Electronic Toll Collection MassDOT - Highway Division (2 of 3)



# ATMS13 - Standard Railroad Crossing Boston Transportation Department





# ATMS16 - Parking Facility Management Boston Transportation Department



#### ATMS20 - Drawbridge Management Boston Public Works Department



# **CVO04 - CV Administrative Processes BTD Oversize/Overweight Permit Office**





# **EM01 - Emergency Response Coordination Boston Emergency Operations Center**



# EM08 - Disaster Response City/Town/County Emergency Management Center (1 of 2)



### EM09 - Evacuation and Reentry Management City/Town/County Emergency Management Center (1 of 2)



# MC03 - Road Weather Data Collection Boston Transportation Department





# MC04 - Weather Information Processing and Distribution Private and National Weather Services (2 of 2)