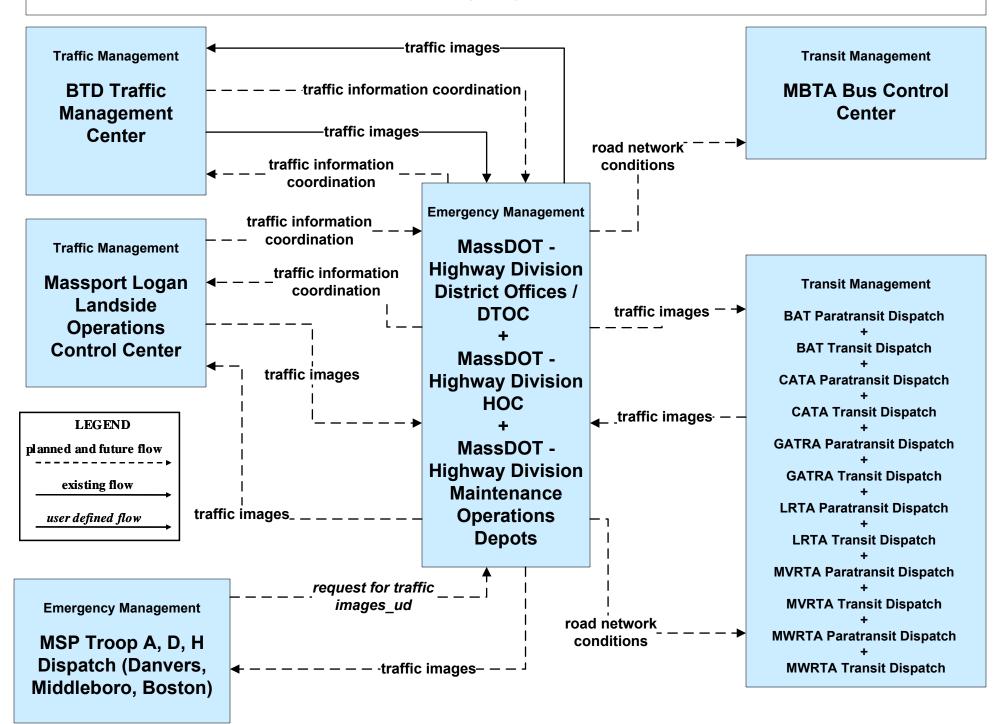

### APTS02 - Transit Fixed-Route Operations Massport



# APTS03 - Demand Response Transit Operations MBTA Demand Response





#### APTS07 - Multimodal Coordination Private Taxi/Shuttle Dispatch





#### APTS09 - Transit Signal Priority BTD / MBTA Bus Priority



# **APTS09 - Transit Signal Priority BTD / MBTA Subway Priority**



# ATIS02 - Interactive Traveler Information Boston Transportation Department





#### ATMS01 - Network Surveillance Boston Transportation Department





# **ATMS03 - Surface Street Control Boston Transportation Department**





# ATMS06 - Traffic Information Dissemination Boston Transportation Department



# **ATMS07 - Regional Traffic Control Boston Transportation Department**





### ATMS07 - Regional Traffic Control MassDOT - Highway Division (2 of 2)



#### ATMS07 - Regional Traffic Control Local Cities/Towns



LEGEND

planned and future flow

existing flow

user defined flow

### ATMS07 - Regional Traffic Control Private Traveler Information Service Providers Operations Centers





## ATMS08 - Incident Management Boston Transportation Department (TM/EM)



### ATMS08 - Incident Management MassDOT - Highway Division (MCM to Other MCM)



#### ATMS10 - Electronic Toll Collection MassDOT - Highway Division (2 of 3)



# ATMS13 - Standard Railroad Crossing Boston Transportation Department





# ATMS16 - Parking Facility Management Boston Transportation Department



#### ATMS20 - Drawbridge Management Boston Public Works Department



# **CVO04 - CV Administrative Processes BTD Oversize/Overweight Permit Office**





# **EM01 - Emerge