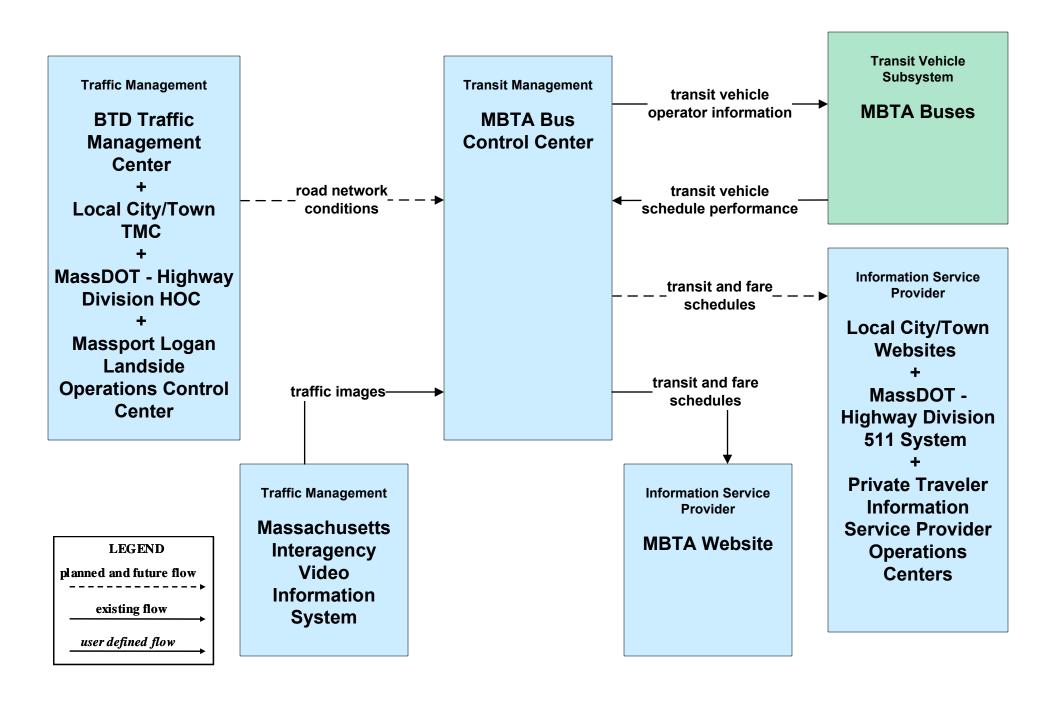

#### AD1 - ITS Data Mart BTD





#### AD3 - ITS Virtual Data Warehouse MassDOT - Office of Transportation Planning



#### APTS02 - Transit Fixed-Route Operations MBTA Bus



### APTS02 - Transit Fixed-Route Operations Massport



# APTS03 - Demand Response Transit Operations MBTA Demand Response





#### APTS07 - Multimodal Coordination Private Taxi/Shuttle Dispatch





#### APTS09 - Transit Signal Priority BTD / MBTA Bus Priority



# **APTS09 - Transit Signal Priority BTD / MBTA Subway Priority**



# ATIS02 - Interactive Traveler Information Boston Transportation Department





#### ATMS01 - Network Surveillance Boston Transportation Department





# **ATMS03 - Surface Street Control Boston Transportation Department**





# ATMS06 - Traffic Information Dissemination Boston Transportation Department



# **ATMS07 - Regional Traffic Control Boston Transportation Department**





### ATMS07 - Regional Traffic Control MassDOT - Highway Division (2 of 2)