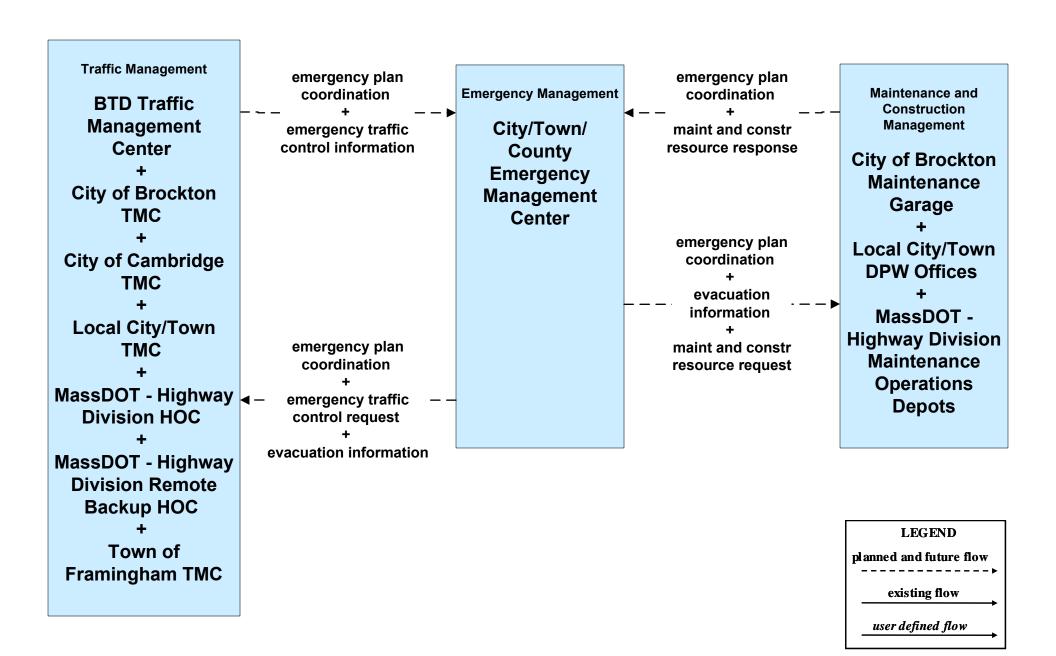

### EM09 - Evacuation and Reentry Management City/Town/County Emergency Management Center (1 of 2)