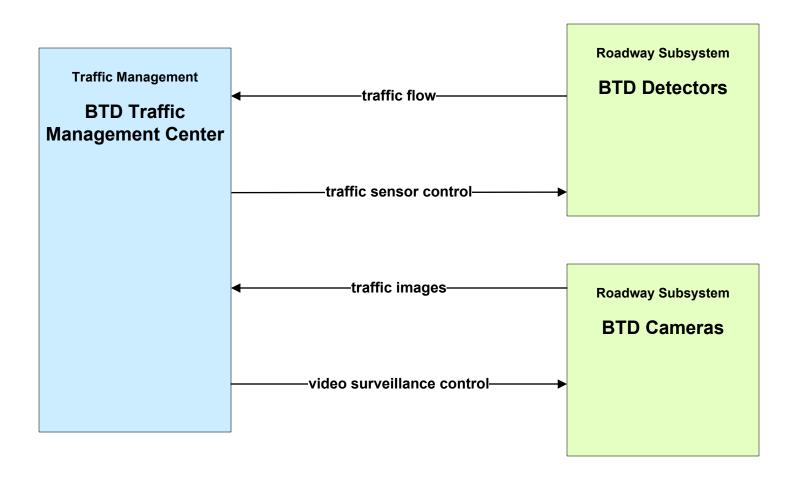

#### AD1 - ITS Data Mart BTD





#### AD3 - ITS Virtual Data Warehouse MassDOT - Office of Transportation Planning



#### APTS02 - Transit Fixed-Route Operations MBTA Bus



### APTS02 - Transit Fixed-Route Operations Massport



# APTS03 - Demand Response Transit Operations MBTA Demand Response





#### APTS07 - Multimodal Coordination Private Taxi/Shuttle Dispatch





#### APTS09 - Transit Signal Priority BTD / MBTA Bus Priority



# **APTS09 - Transit Signal Priority BTD / MBTA Subway Priority**



# ATIS02 - Interactive Traveler Information Boston Transportation Department





#### ATMS01 - Network Surveillance Boston Transportation Department





# **ATMS03 - Surface Street Control Boston Transportation Department**





# ATMS06 - Traffic Information Dissemination Boston Transportation Department



# **ATMS07 - Regional Traffic Control Boston Transportation Department**





### ATMS07 - Regional Traffic Control MassDOT - Highway Division (2 of 2)



#### ATMS07 - Regional Traffic Control Local Cities/Towns



LEGEND

planned and future flow

existing flow

user defined flow

### ATMS07 - Regional Traffic Control Private Traveler Information Service Providers Operations Centers





## ATMS08 - Incident Management Boston Transportation Department (TM/EM)



### ATMS08 - Incident Management MassDOT - Highway Division (MCM to Other MCM)



#### ATMS10 - Electronic Toll Collection MassDOT - Highway Division (2 of 3)



# ATMS13