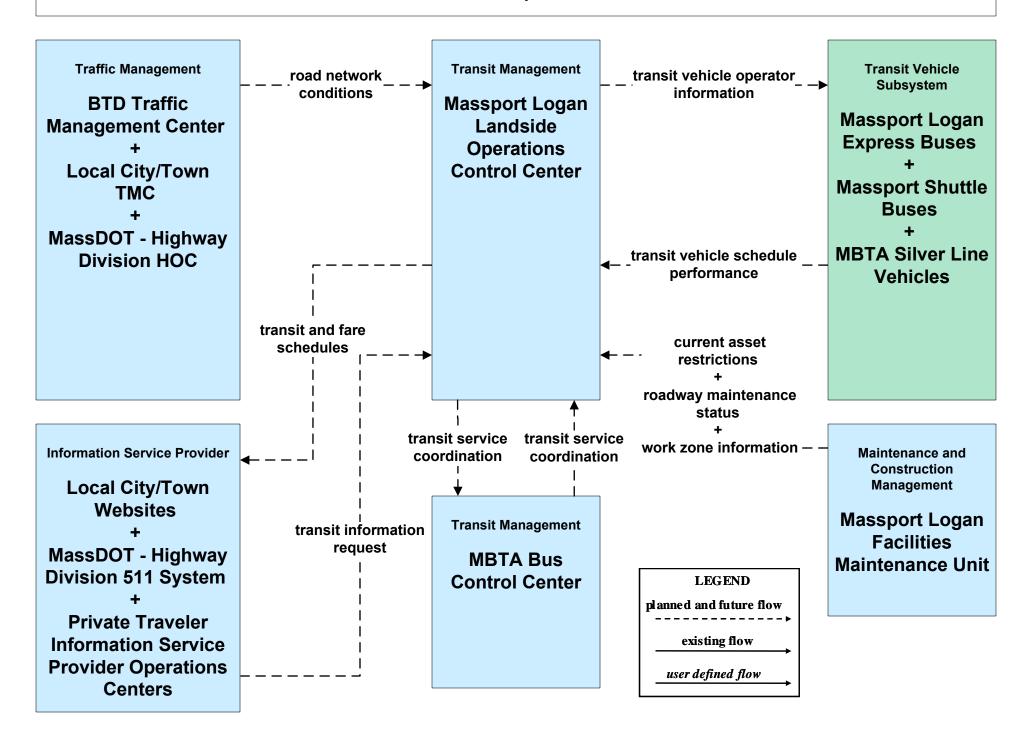

#### AD1 - ITS Data Mart BTD





#### AD3 - ITS Virtual Data Warehouse MassDOT - Office of Transportation Planning



#### APTS02 - Transit Fixed-Route Operations MBTA Bus



### APTS02 - Transit Fixed-Route Operations Massport



# APTS03 - Demand Response Transit Operations MBTA Demand Response





#### APTS07 - Multimodal Coordination Private Taxi/Shuttle Dispatch





#### APTS09 - Transit Signal Priority BTD / MBTA Bus Priority



# **APTS09 - Transit Signal Priority BTD / MBTA Subway Priority**



# ATIS02 - Interactive Traveler Information Boston Transportation Department





#### ATMS01 - Network Surveillance Boston Transportation Department





# **ATMS03 - Surface Street Control Boston Transportation Department**





# ATMS06 - Traffic Information Dissemination Boston Transportation Department



# **ATMS07 - Regional Traffic Control Boston Transportation Department**





### ATMS07 - Regional Traffic Control MassDOT - Highway Division (2 of 2)



#### ATMS07 - Regional Traffic Control Local Cities/