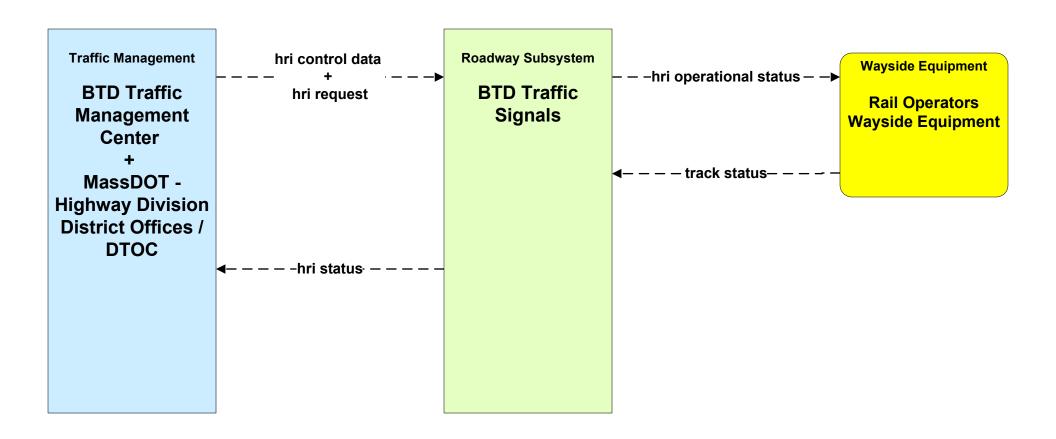

epartment**





# ATMS06 - Traffic Information Dissemination Boston Transportation Department



# **ATMS07 - Regional Traffic Control Boston Transportation Department**





### ATMS07 - Regional Traffic Control MassDOT - Highway Division (2 of 2)



#### ATMS07 - Regional Traffic Control Local Cities/Towns



LEGEND

planned and future flow

existing flow

user defined flow

### ATMS07 - Regional Traffic Control Private Traveler Information Service Providers Operations Centers





## ATMS08 - Incident Management Boston Transportation Department (TM/EM)



### ATMS08 - Incident Management MassDOT - Highway Division (MCM to Other MCM)



#### ATMS10 - Electronic Toll Collection MassDOT - Highway Division (2 of 3)



# ATMS13 - Standard Railroad Crossing Boston Transportation Department





# ATMS16 - Parking Facility Management Boston Transportation Department



#### ATMS20 - Drawbridge Management Boston Public Works Department



# **CVO04 - CV Administrative Processes BTD Oversize/Overweight Permit Office**





# **EM01 - Emergency Response Coordination Boston Emergency Operations Center**



# EM08 - Disaster Response City/Town/County Emergency Management Center (1 of 2)



### EM09 - Evacuation and Reentry Management City/Town/County Emergency Management Center (1 of 2)



# MC03 - Road Weather Data Collection Boston Transportation Department





# MC04 - Weather Information Processing and Distribution Private and National Weather Services (2 of 2)