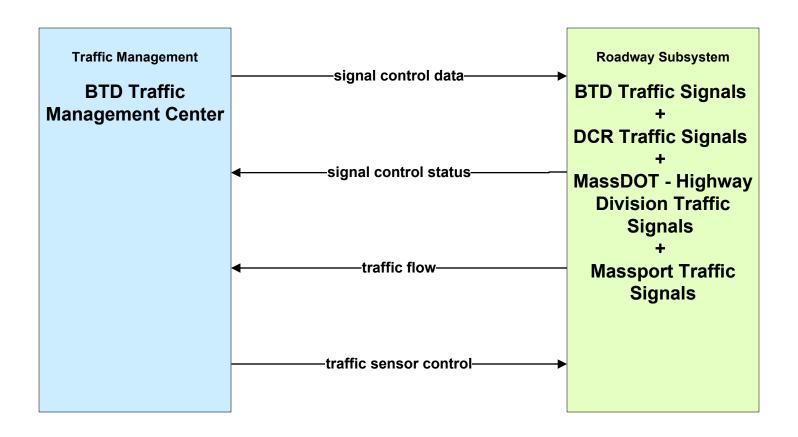

#### AD1 - ITS Data Mart BTD





#### AD3 - ITS Virtual Data Warehouse MassDOT - Office of Transportation Planning



#### APTS02 - Transit Fixed-Route Operations MBTA Bus



### APTS02 - Transit Fixed-Route Operations Massport



# APTS03 - Demand Response Transit Operations MBTA Demand Response





#### APTS07 - Multimodal Coordination Private Taxi/Shuttle Dispatch





#### APTS09 - Transit Signal Priority BTD / MBTA Bus Priority



# **APTS09 - Transit Signal Priority BTD / MBTA Subway Priority**



# ATIS02 - Interactive Traveler Information Boston Transportation Department





#### ATMS01 - Network Surveillance Boston Transportation Department





# **ATMS03 - Surface Street Control Boston Transportation Department**





# ATMS06 - Traffic Information Dissemination Boston Transportation Department



# **ATMS07 - Regional Traffic Control Boston Transportation Department**





### ATMS07 - Regional Traffic Control MassDOT - Highway Division (2 of 2)



#### ATMS07 - Regional Traffic Control Local Cities/Towns



LEGEND

planned and future flow

existing flow

user defined flow

### ATMS07 - Regional Traffic Control Private Traveler Information Service Providers Operations Centers





## ATMS08 - Incident Management Boston Transportation Department (TM/EM)



### ATMS08 - Incident Management MassDOT - Highway Division (MCM to Other MCM)



#### ATMS10 - Electronic Toll Collection MassDOT - Highway Division (2 of 3)



# ATMS13 - Standard Railroad Crossing Boston Transportation Department





# ATMS16