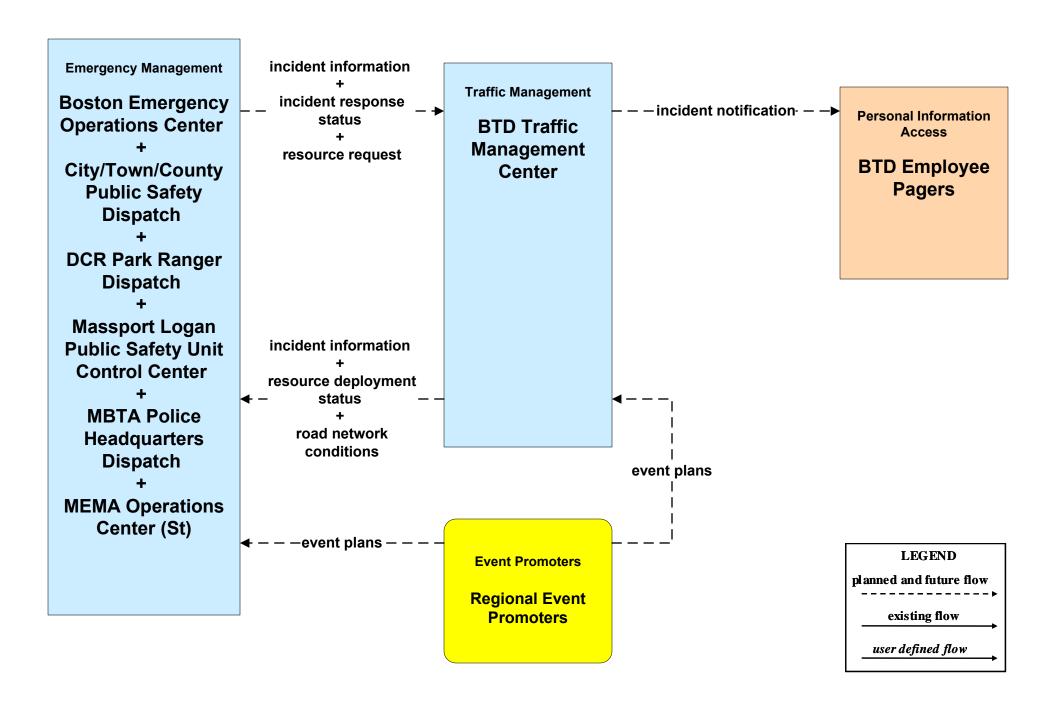

Subway Priority**



# ATIS02 - Interactive Traveler Information Boston Transportation Department





#### ATMS01 - Network Surveillance Boston Transportation Department





# **ATMS03 - Surface Street Control Boston Transportation Department**





# ATMS06 - Traffic Information Dissemination Boston Transportation Department



# **ATMS07 - Regional Traffic Control Boston Transportation Department**





### ATMS07 - Regional Traffic Control MassDOT - Highway Division (2 of 2)



#### ATMS07 - Regional Traffic Control Local Cities/Towns



LEGEND

planned and future flow

existing flow

user defined flow

### ATMS07 - Regional Traffic Control Private Traveler Information Service Providers Operations Centers





## ATMS08 - Incident Management Boston Transportation Department (TM/EM)



### ATMS08 - Incident Management MassDOT - Highway Division (MCM to Other MCM)



#### ATMS10 - Electronic Toll Collection MassDOT - Highway Division (2 of 3)



# ATMS13 - Standard Railroad Crossing Boston Transportation Department





# ATMS16 - Parking Facility Management Boston Transportation Department



#### ATMS20 - Drawbridge Management Boston Public Works Department



# **CVO04 - CV Administrative Processes BTD Oversize/Overweight Permit Office**





# **EM01 - Emergency Response Coordination Boston Emergency Operations Center**



# EM08 - Disaster Response City/Town/County Emergency Management Center (1 of 2)



### EM09 - Evacuation and Reentry Management City/Town/County Emergency Management Center (1 of 2)



# MC03 - Road Weather Data Collection Boston Transportation D