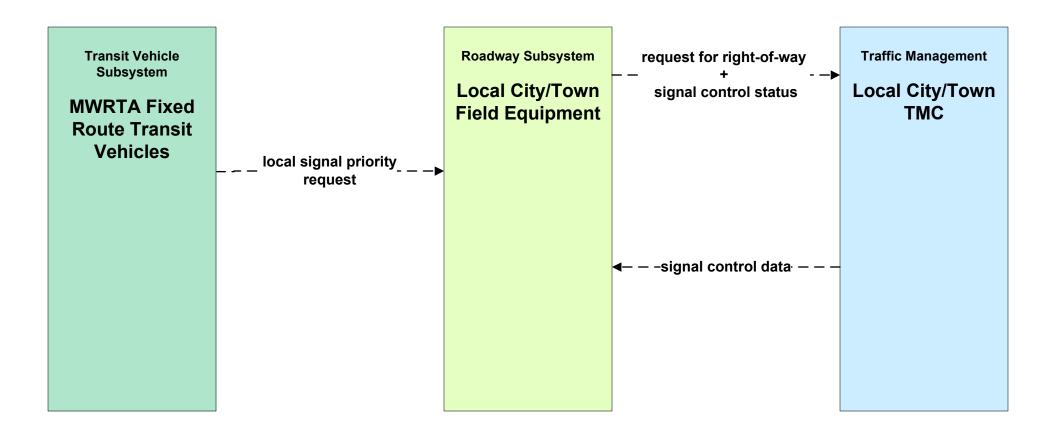

S03 - Demand Response Transit Operations MWRTA





### APTS04 - Transit Passenger and Fare Payment MWRTA



#### APTS04 - Transit Passenger and Fare Payment MBTA



# APTS05 - Transit Security RTA (2 of 2)



## APTS05 - Transit Security RTA Paratransit





## APTS06 - Transit Vehicle Maintenance MWRTA





### APTS07 - Multimodal Coordination BAT



### APTS07 - Multimodal Coordination CATA





### APTS07 - Multimodal Coordination GATRA





### APTS07 - Multimodal Coordination LRTA





### APTS07 - Multimodal Coordination MVRTA





### APTS07 - Multimodal Coordination MWRTA





### APTS07 - Multimodal Coordination RTA



# APTS08 - Transit Traveler Information MWRTA (1 of 2)





# APTS08 - Transit Traveler Information MWRTA (2 of 2)





## APTS09 - Transit Signal Priority MWRTA





## APTS10 - Transit Passenger Counting MWRTA







#### ATIS08 - Dynamic Ridesharing MassDOT Travel Options Program





#### ATMS06 - Traffic Information Dissemination MassDOT - Highway Division (2 of 2)



# ATMS07 - Regional Traffic Control MassDOT - Highway Division (2 of 2)



### ATMS07 - Regional Traffic Control Local Cities/Towns



LEGEND

planned and future flow

existing flow

user defined flow

## EM08 - Disaster Response City/Town/County Emergency Management Center (2 of 2)



user defined flow

# EM09 - Evacuation and Reentry Management City/Town/County Emergency Management Center (2 of 2)





# MC04 - Weather Information Processing and Distribution Private and National Weather Services (1 of 2)