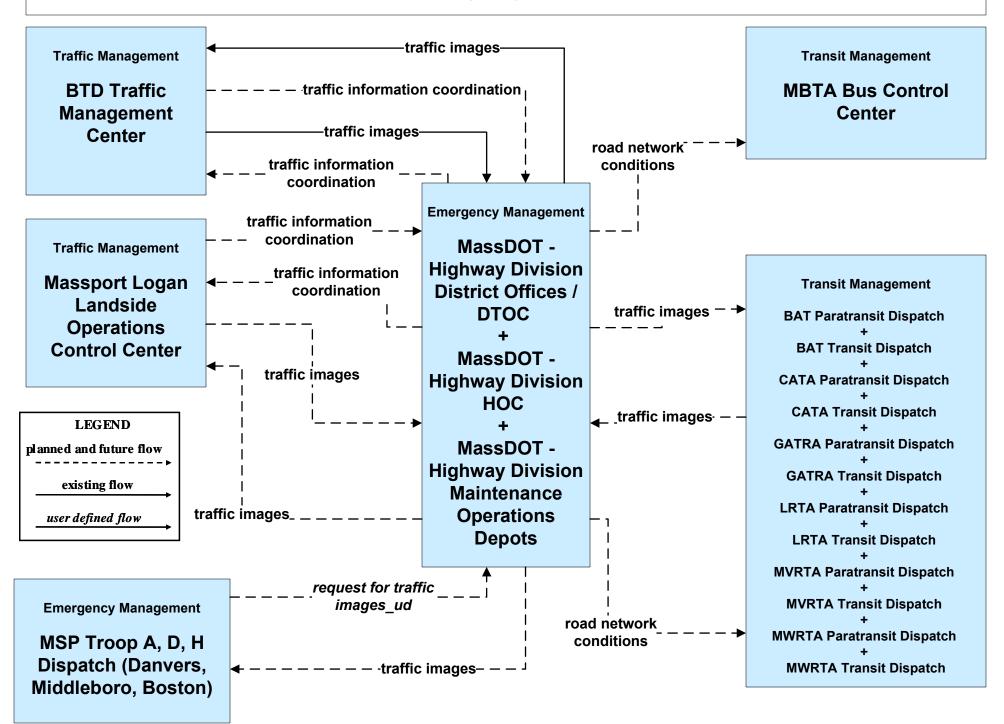

e Maintenance MWRTA





### APTS07 - Multimodal Coordination BAT



### APTS07 - Multimodal Coordination CATA





### APTS07 - Multimodal Coordination GATRA





### APTS07 - Multimodal Coordination LRTA





### APTS07 - Multimodal Coordination MVRTA





### APTS07 - Multimodal Coordination MWRTA





### APTS07 - Multimodal Coordination RTA



# APTS08 - Transit Traveler Information MWRTA (1 of 2)





# APTS08 - Transit Traveler Information MWRTA (2 of 2)





## APTS09 - Transit Signal Priority MWRTA





## APTS10 - Transit Passenger Counting MWRTA







#### ATIS08 - Dynamic Ridesharing MassDOT Travel Options Program





#### ATMS06 - Traffic Information Dissemination MassDOT - Highway Division (2 of 2)



# ATMS07 - Regional Traffic Control MassDOT - Highway Division (2 of 2)



### ATMS07 - Regional Traffic Control Local Cities/Towns



LEGEND

planned and future flow

existing flow

user defined flow

## EM08 - Disaster Response City/Town/County Emergency Management Center (2 of 2)



user defined flow

# EM09 - Evacuation and Reentry Management City/Town/County Emergency Management Center (2 of 2)





# MC04 - Weather Information Processing and Distribution Private and National Weather Services (1 of 2)