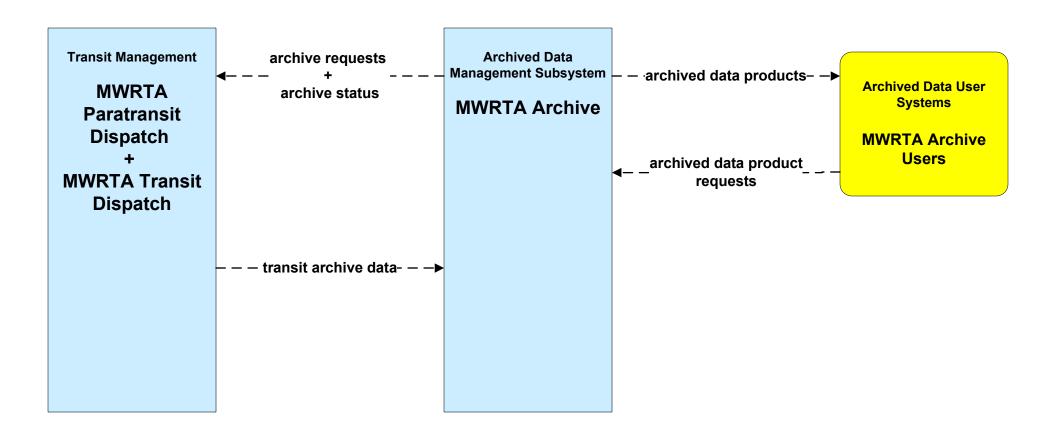

## AD1 - ITS Data Mart MWRTA





#### AD3 - ITS Virtual Data Warehouse MassDOT - Office of Transportation Planning



# APTS01 - Transit Vehicle Tracking RTA (2 of 2)



# APTS01 - Transit Vehicle Tracking RTA Paratransit (2 of 2)



#### APTS02 - Transit Fixed-Route Operations MWRTA



### APTS03 - Demand Response Transit Operations MWRTA





### APTS04 - Transit Passenger and Fare Payment MWRTA



#### APTS04 - Transit Passenger and Fare Payment MBTA



# APTS05 - Transit Security RTA (2 of 2)



## APTS05 - Transit Security RTA Paratransit





## APTS06 - Transit Vehicle Maintenance MWRTA





### APTS07 - Multimodal Coordination BAT



### APTS07 - Multimodal Coordination CATA





### APTS07 - Multimodal Coordination GATRA





### APTS07 - Multimodal Coordination LRTA





### APTS07 - Multimodal Coordination