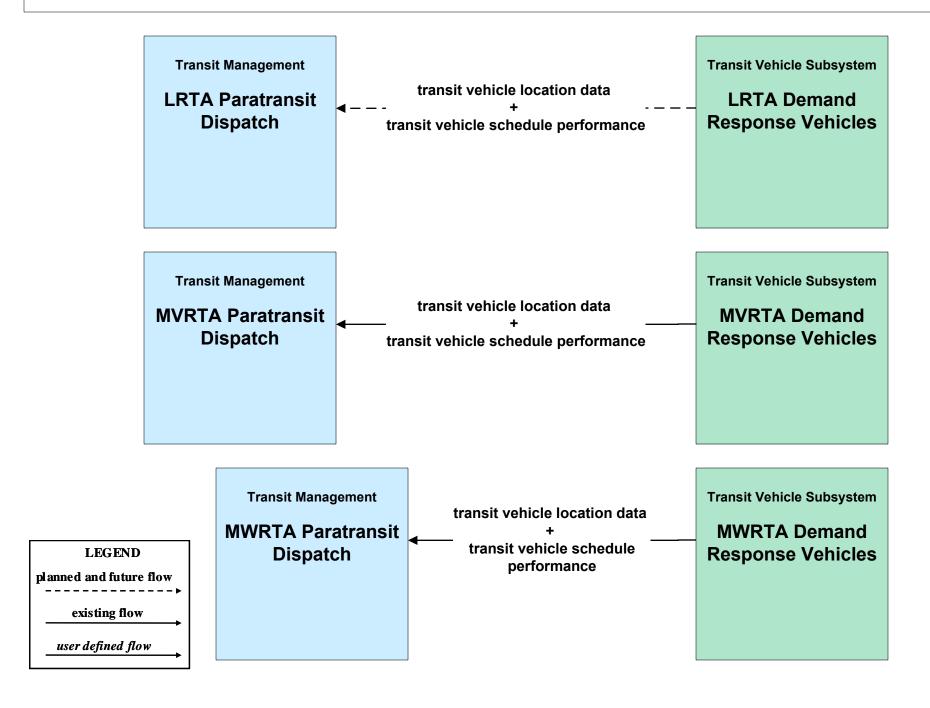

## AD1 - ITS Data Mart MWRTA





#### AD3 - ITS Virtual Data Warehouse MassDOT - Office of Transportation Planning



# APTS01 - Transit Vehicle Tracking RTA (2 of 2)



# APTS01 - Transit Vehicle Tracking RTA Paratransit (2 of 2)



#### APTS02 - Transit Fixed-Route Operations MWRTA



### APTS03 - Demand Response Transit Operations MWRTA





### APTS04 - Transit Passenger and Fare Payment MWRTA



#### APTS04 - Transit Passenger and Fare Payment MBTA



# APTS05 - Transit Security RTA (2 of 2)



## APTS05 - Transit Security RTA Paratransit





## APTS06 - Transit Vehicle Maintenance MWRTA





### APTS07 - Multimodal Coordination BAT



### APTS07 - Multimodal Coordination CATA





### APTS07 - Multimodal Coordination GATRA





### APTS07 - Multimodal Coordination LRTA





### APTS07 - Multimodal Coordination MVRTA





### APTS07 - Multimodal Coordination MWRTA





### APTS07 - Multimodal Coordination RTA



# APTS08 - Transit Traveler Information MWRTA (1 of 2)





# APTS08 - Transit Traveler Information