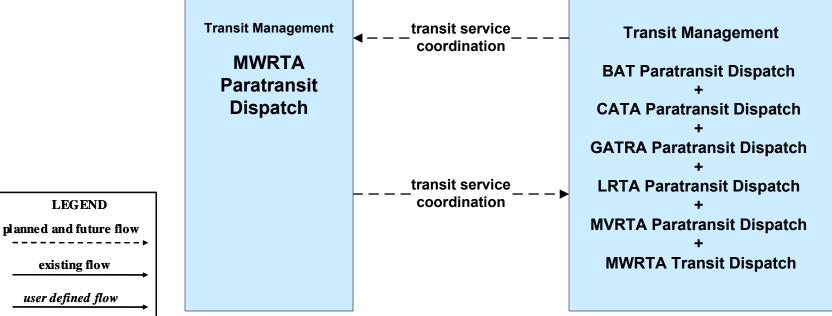

e of Transportation Planning



# APTS01 - Transit Vehicle Tracking RTA (2 of 2)



# APTS01 - Transit Vehicle Tracking RTA Paratransit (2 of 2)



#### APTS02 - Transit Fixed-Route Operations MWRTA



### APTS03 - Demand Response Transit Operations MWRTA





### APTS04 - Transit Passenger and Fare Payment MWRTA



#### APTS04 - Transit Passenger and Fare Payment MBTA



# APTS05 - Transit Security RTA (2 of 2)



## APTS05 - Transit Security RTA Paratransit





## APTS06 - Transit Vehicle Maintenance MWRTA





### APTS07 - Multimodal Coordination BAT



### APTS07 - Multimodal Coordination CATA





### APTS07 - Multimodal Coordination GATRA





### APTS07 - Multimodal Coordination LRTA





### APTS07 - Multimodal Coordination MVRTA





### APTS07 - Multimodal Coordination MWRTA





### APTS07 - Multimodal Coordination RTA



# APTS08 - Transit Traveler Information MWRTA (1 of 2)





# APTS08 - Transit Traveler Information MWRTA (2 of 2)





## APTS09 - Transit Signal Priority MWRTA





## APTS10 - Transit Passenger Counting MWRTA







#### ATIS08 - Dynamic Ridesharing MassDOT Travel Options Program





#### ATMS06 - Traffic Information Dissemination MassDOT - Highway Division (2 of 2)



# ATMS07 - Regional Traffic Control MassDOT - Highway Division (2 of 2)



### ATMS07 - Regional Traffic Control Local Cities/Towns



LEGEND

planned and future flow

existing flow

user defined flow

## EM08 - Disaster Response City/Town/County Emergency Management Center (2 of 2)



user defined flow

# EM09 - Evacuation and Reentry Management City/Town/County Emergency Ma