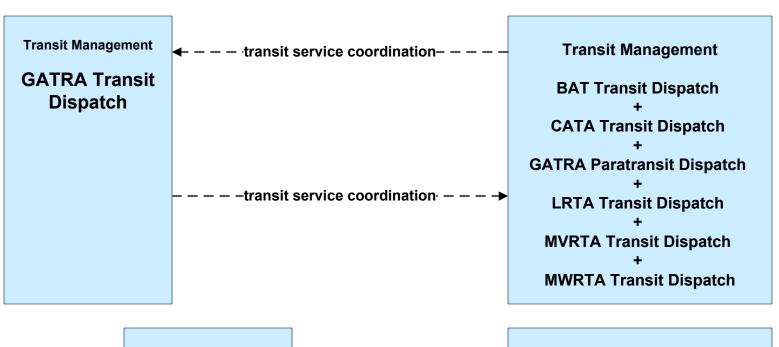

## AD1 - ITS Data Mart MWRTA





#### AD3 - ITS Virtual Data Warehouse MassDOT - Office of Transportation Planning



# APTS01 - Transit Vehicle Tracking RTA (2 of 2)



# APTS01 - Transit Vehicle Tracking RTA Paratransit (2 of 2)



#### APTS02 - Transit Fixed-Route Operations MWRTA



### APTS03 - Demand Response Transit Operations MWRTA





### APTS04 - Transit Passenger and Fare Payment MWRTA



#### APTS04 - Transit Passenger and Fare Payment MBTA



# APTS05 - Transit Security RTA (2 of 2)



## APTS05 - Transit Security RTA Paratransit





## APTS06 - Transit Vehicle Maintenance MWRTA





### APTS07 - Multimodal Coordination BAT



### APTS07 - Multimodal Coordination CATA





### APTS07 - Multimodal Coordination GATRA





### APTS07 - Multimodal Coordination LRTA





### APTS07 - Multimodal Coordination MVRTA





### APTS07 - Multimodal Coordination MWRTA





### APTS07 - Multimodal Coordination RTA



# APTS08 - Transit Traveler Information MWRTA (1 of 2)





# APTS08 - Transit Traveler Information MWRTA (2 of 2)





## APTS09 - Transit Signal Priority MWRTA





## APTS10 - Transit Passenger Counting MWRTA







#### ATIS08 - Dynamic Ridesharing MassDOT Travel Options Program





#### ATMS06 - Traffic Information Dissemination MassDOT - Highway Division (2 of 2)



# ATMS07 - Regional Traffic Control MassDOT - Highway Division (2 of 2)



### ATMS07 - Regional Traffic Control Local Cities/Towns



LEGEND

planned and future flow

existing flow

user defined flow

## EM08 - Disaster Response Cit