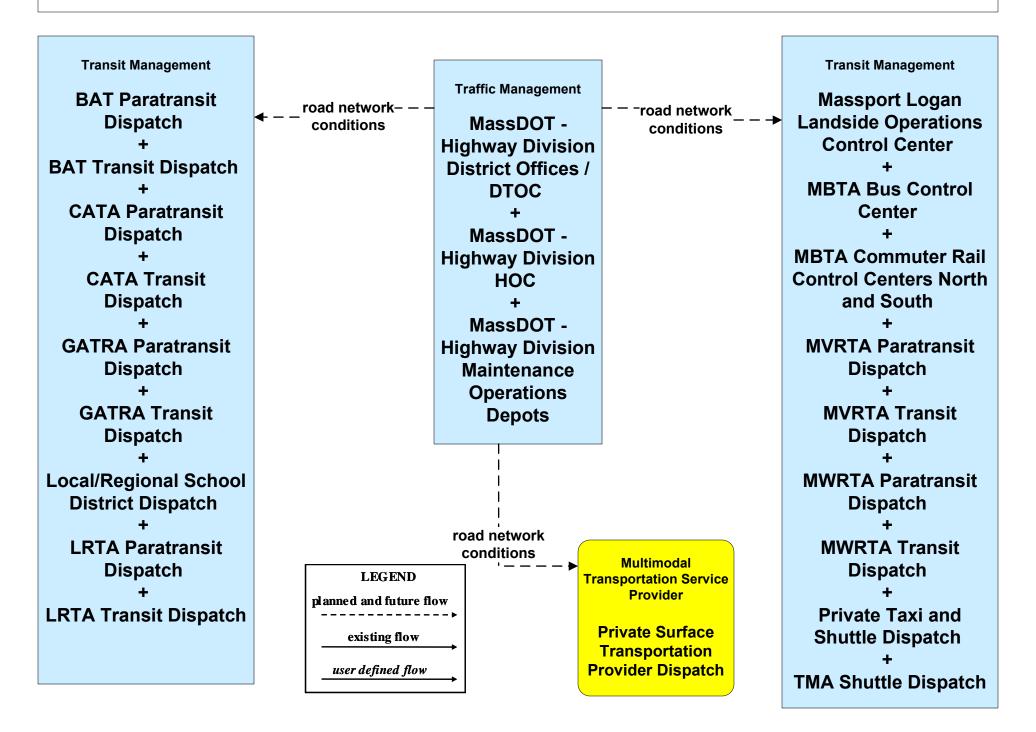

# APTS05 - Transit Security RTA Paratransit





## APTS06 - Transit Vehicle Maintenance MWRTA





### APTS07 - Multimodal Coordination BAT



### APTS07 - Multimodal Coordination CATA





### APTS07 - Multimodal Coordination GATRA





### APTS07 - Multimodal Coordination LRTA





### APTS07 - Multimodal Coordination MVRTA





### APTS07 - Multimodal Coordination MWRTA





### APTS07 - Multimodal Coordination RTA



# APTS08 - Transit Traveler Information MWRTA (1 of 2)





# APTS08 - Transit Traveler Information MWRTA (2 of 2)





## APTS09 - Transit Signal Priority MWRTA





## APTS10 - Transit Passenger Counting MWRTA







#### ATIS08 - Dynamic Ridesharing MassDOT Travel Options Program





#### ATMS06 - Traffic Information Dissemination MassDOT - Highway Division (2 of 2)



# ATMS07 - Regional Traffic Control MassDOT - Highway Division (2 of 2)



### ATMS07 - Regional Traffic Control Local Cities/Towns



LEGEND

planned and future flow

existing flow

user defined flow

## EM08 - Disaster Response City/Town/County Emergency Management Center (2 of 2)



user defined flow

# EM09 - Evacuation and Reentry Management City/Town/County Emergency Management Center (2 of 2)





# MC04 - Weather Information Processing and Distribution Private and National Weather Services (1 of 2)