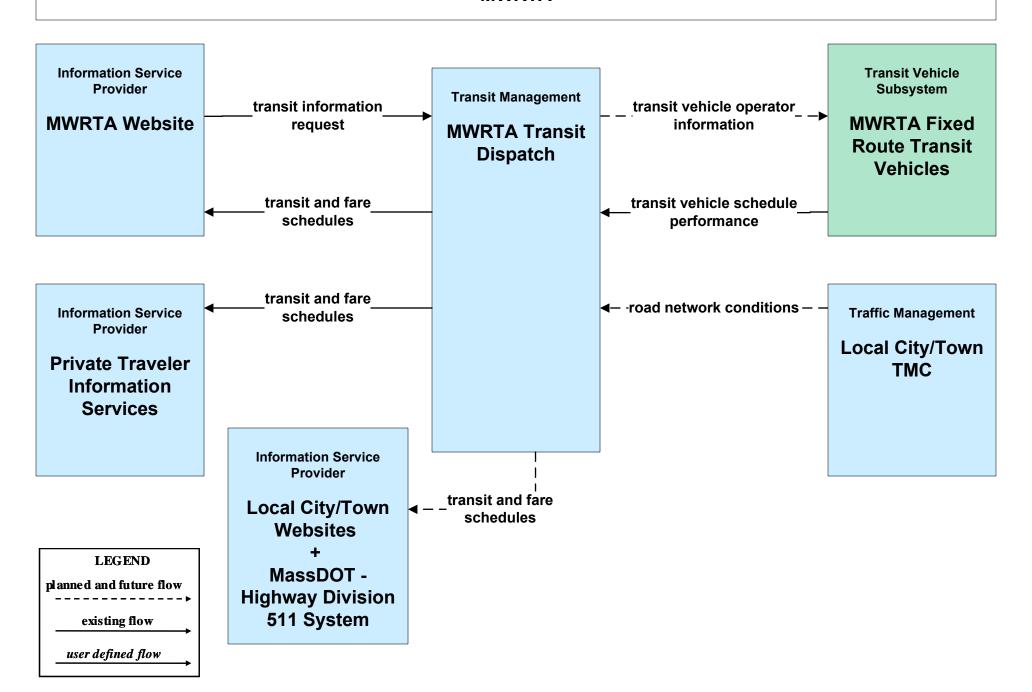

# APTS08 - Transit Traveler Information MWRTA (1 of 2)

# APTS08 - Transit Traveler Information MWRTA (2 of 2)