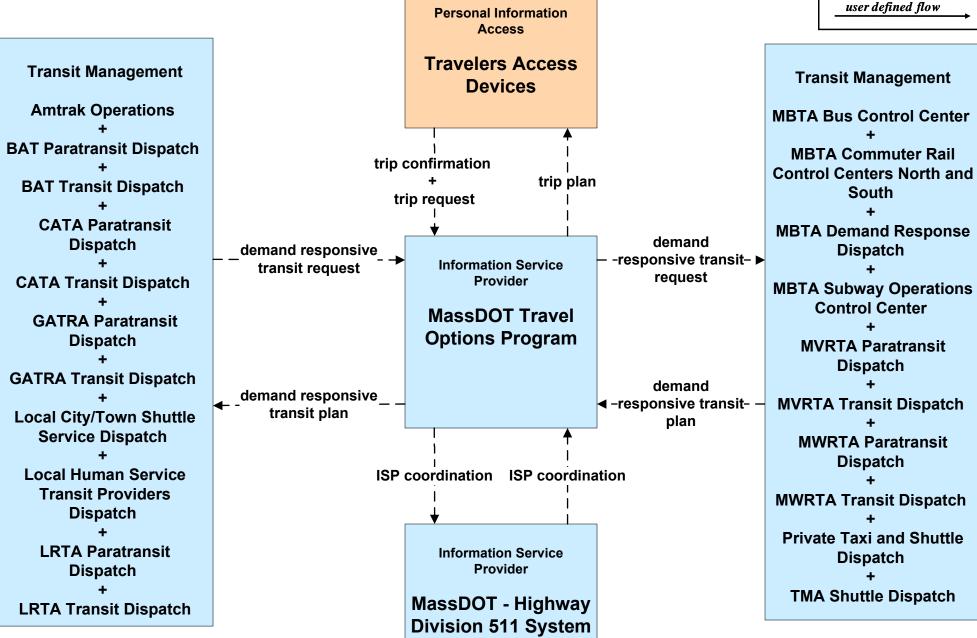

ransit Passenger and Fare Payment MBTA



# APTS05 - Transit Security RTA (2 of 2)



## APTS05 - Transit Security RTA Paratransit





## APTS06 - Transit Vehicle Maintenance MWRTA





### APTS07 - Multimodal Coordination BAT



### APTS07 - Multimodal Coordination CATA





### APTS07 - Multimodal Coordination GATRA





### APTS07 - Multimodal Coordination LRTA





### APTS07 - Multimodal Coordination MVRTA





### APTS07 - Multimodal Coordination MWRTA





### APTS07 - Multimodal Coordination RTA



# APTS08 - Transit Traveler Information MWRTA (1 of 2)





# APTS08 - Transit Traveler Information MWRTA (2 of 2)





## APTS09 - Transit Signal Priority MWRTA





## APTS10 - Transit Passenger Counting MWRTA







#### ATIS08 - Dynamic Ridesharing MassDOT Travel Options Program





#### ATMS06 - Traffic Information Dissemination MassDOT - Highway Division (2 of 2)



# ATMS07 - Regional Traffic Control MassDOT - Highway Division (2 of 2)



### ATMS07 - Regional Traffic Control Local Cities/Towns



LEGEND

planned and future flow

existing flow

user defined flow

## EM08 - Disaster Response City/Town/County Emergency Management Center (2 of 2)



user defined flow

# EM09 - Evacuation and Reentry Management City/Town/County Emergency Management Center (2 of 2)





# MC04 - Weather Information Processing and Distribution Private and National Weather Services (1 of 2)