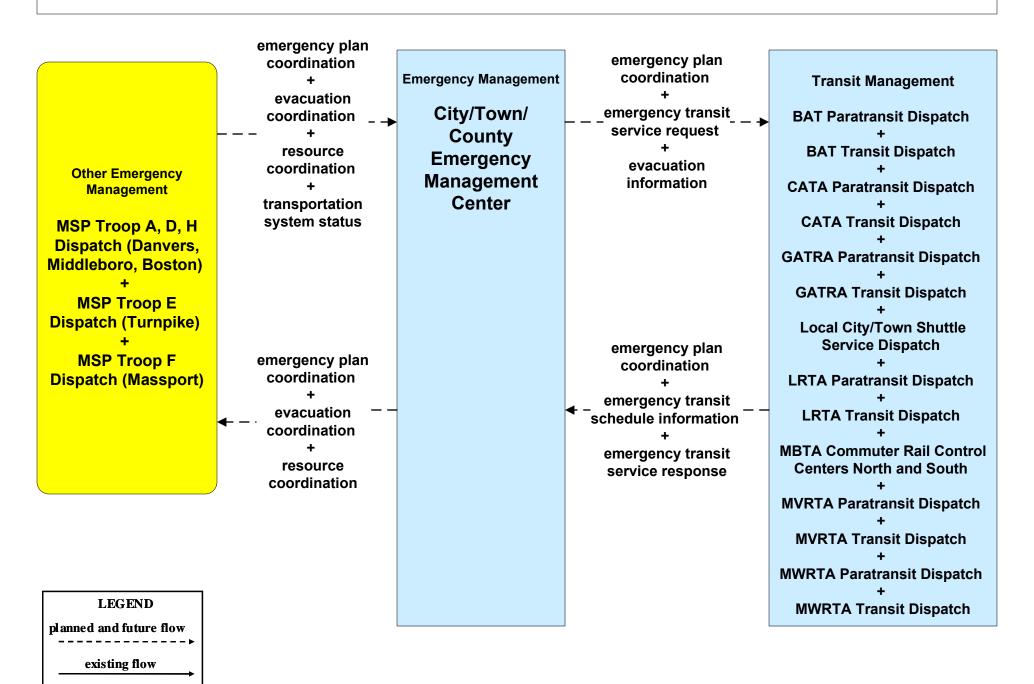

## EM08 - Disaster Response City/Town/County Emergency Management Center (2 of 2)

user defined flow