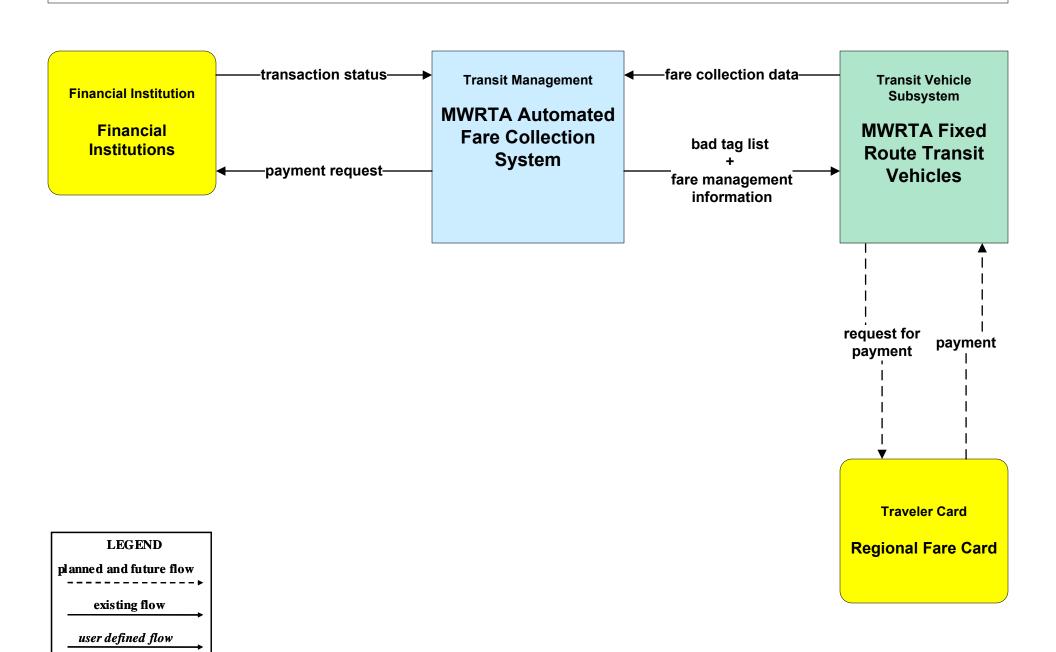

## AD1 - ITS Data Mart MWRTA





#### AD3 - ITS Virtual Data Warehouse MassDOT - Office of Transportation Planning



# APTS01 - Transit Vehicle Tracking RTA (2 of 2)



# APTS01 - Transit Vehicle Tracking RTA Paratransit (2 of 2)



#### APTS02 - Transit Fixed-Route Operations MWRTA



### APTS03 - Demand Response Transit Operations MWRTA





### APTS04 - Transit Passenger and Fare Payment MWRTA



#### APTS04 - Transit Passenger and Fare Payment MBTA



# APTS05 - Transit Security RTA (2 of 2)



## APTS05 - Transit Security RTA Paratransit





## APTS06 - Transit Vehicle Maintenance MWRTA





### APTS07 - Multimodal Coordination BAT



### APTS07 - Multimodal Coordination CATA





### APTS07 - Multimodal Coordination GATRA





### APTS07 - Multimodal Coordination LRTA





### APTS07 - Multimodal Coordination MVRTA





### APTS07 - Multimodal Coordination MWRTA





### APTS07 - Multimodal Coordination RTA



# APTS08 - Transit Traveler Information MWRTA (1 of 2)





# APTS08 - Transit Traveler Information MWRTA (2 of 2)





## APTS09 - Transit Signal Priority MWRTA





## APTS10 - Transit Passenger Counting MWRTA







#### ATIS08 - Dynamic Ridesharing MassDOT Travel Op