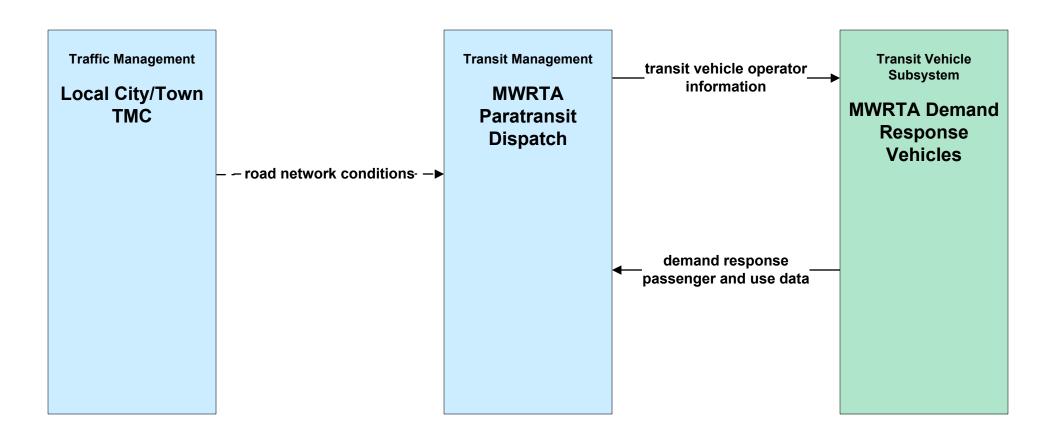

## AD1 - ITS Data Mart MWRTA





#### AD3 - ITS Virtual Data Warehouse MassDOT - Office of Transportation Planning



# APTS01 - Transit Vehicle Tracking RTA (2 of 2)



# APTS01 - Transit Vehicle Tracking RTA Paratransit (2 of 2)



#### APTS02 - Transit Fixed-Route Operations MWRTA



### APTS03 - Demand Response Transit Operations MWRTA





### APTS04 - Transit Passenger and Fare Payment MWRTA



#### APTS04 - Transit Passenger and Fare Payment MBTA



# APTS05 - Transit Security RTA (2 of 2)



## APTS05 - Transit Security RTA Paratransit





## APTS06 - Transit Vehicle Maintenance MWRTA





### APTS07 - Multimodal Coordination BAT



### APTS07 - Multimodal Coordination CATA





### APTS07 - Multimodal Coordination GATRA





### APTS07 - Multimodal Coordination LRTA





### APTS07 - Multimodal Coordination MVRTA





### APTS07 - Multimodal Coordination MWRTA





### APTS07 - Multimodal Coordination RTA



# APTS08 - Transit Traveler Information MWRTA (1 of 2)





# APTS08 - Transit Traveler Information MWRTA (2 of 2)





## APTS09 - Transit Signal Priority MWRTA





## APTS10 - Transit Passenger Counting MWRTA