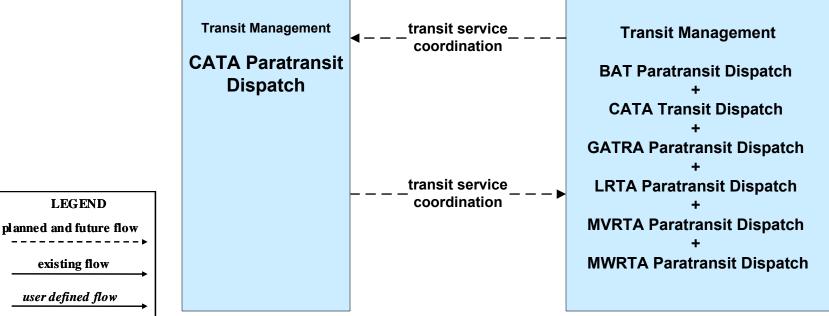

## AD1 - ITS Data Mart MWRTA





#### AD3 - ITS Virtual Data Warehouse MassDOT - Office of Transportation Planning



# APTS01 - Transit Vehicle Tracking RTA (2 of 2)



# APTS01 - Transit Vehicle Tracking RTA Paratransit (2 of 2)



#### APTS02 - Transit Fixed-Route Operations MWRTA



### APTS03 - Demand Response Transit Operations MWRTA





### APTS04 - Transit Passenger and Fare Payment MWRTA



#### APTS04 - Transit Passenger and Fare Payment MBTA



# APTS05 - Transit Security RTA (2 of 2)



## APTS05 - Transit Security RTA Paratransit





## APTS06 - Transit Vehicle Maintenance MWRTA





### APTS07 - Multimodal Coordination BAT



### APTS07 - Multimodal Coordination CATA





### APTS07 - Multimodal Coordination GATRA





### APTS07 - Multimodal Coordination LRTA





### APTS07 - Multimodal Coordination MVRTA





### APTS07 - Multimodal Coordination MWRTA





### APTS07 - Multimodal Coordination RTA



# APTS08 - Transit Traveler Information MWRTA (1 of 2)





# APTS08 - Transit Traveler Information MWRTA (2 of 2)





## APTS09 - Transit Signal Priority MWRTA





## APTS10 - Transit Passenger Counting MWRTA







#### ATIS08 - Dynamic Ridesharing MassDOT Travel Options Program





#### ATMS06 - Traffic Information Dissemination MassDOT - Highway Division (2 of 2)



# ATMS07 - Regional Traffic Control MassDOT - Highway Division (2 of 2)



### ATMS07 - Regional Traffic Control Local Cities/Towns



LEGEND

planned and future flow

existing flow

user