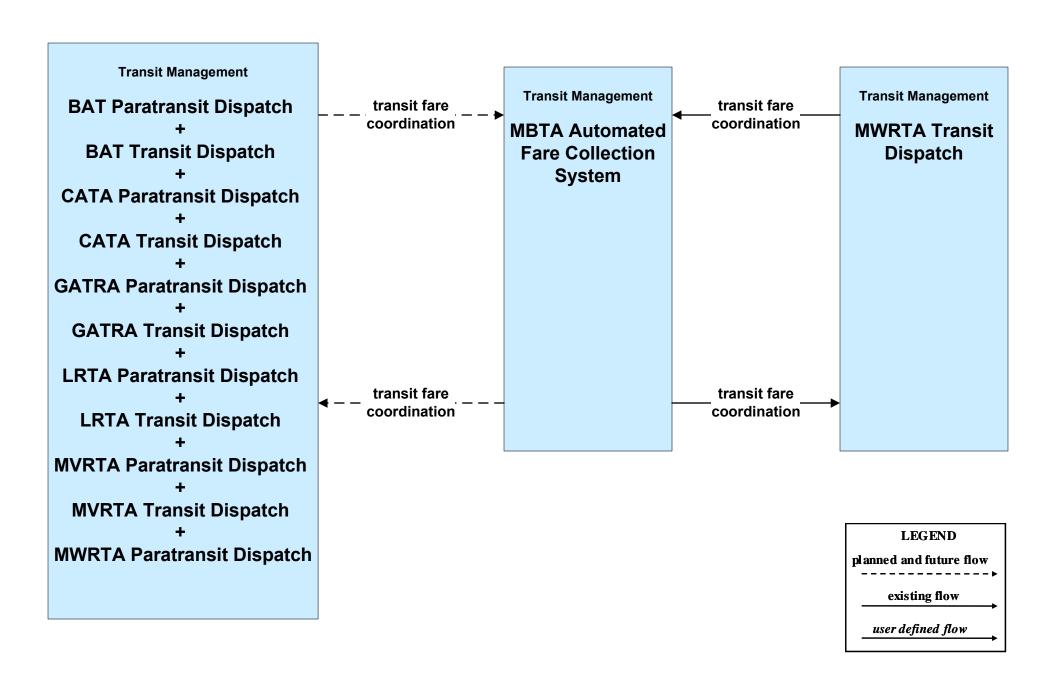

## AD1 - ITS Data Mart MWRTA





#### AD3 - ITS Virtual Data Warehouse MassDOT - Office of Transportation Planning



# APTS01 - Transit Vehicle Tracking RTA (2 of 2)



# APTS01 - Transit Vehicle Tracking RTA Paratransit (2 of 2)



#### APTS02 - Transit Fixed-Route Operations MWRTA



### APTS03 - Demand Response Transit Operations MWRTA





### APTS04 - Transit Passenger and Fare Payment MWRTA



#### APTS04 - Transit Passenger and Fare Payment MBTA



# APTS05 - Transit Security RTA (2 of 2)



## APTS05 - Transit Security RTA Paratransit





## APTS06 - Transit Vehicle Maintenance MWRTA





### APTS07 - Multimodal Coordination BAT



### APTS07 - Multimodal Coordination CATA





### APTS07 - Multimodal Coordination GATRA





### APTS07 - Multimodal Coordination LRTA





### APTS07 - Multimodal Coordination MVRTA





### APTS07 - Multimodal Coordination MWRTA





### APTS07 - Multimodal Coordination RTA



# APTS08 - Transit Traveler Information MWRTA (1 of 2)





# APTS08 - Transit Traveler Information MWRTA (2 of 2)





## APTS09 - Transit Signal Priority MWRTA





## APTS10 - Transit Passenger Counting MWRTA







#### ATIS08 - Dynamic Ridesharing MassDOT Travel Options Program





#### ATMS06 - Traffic Information Diss