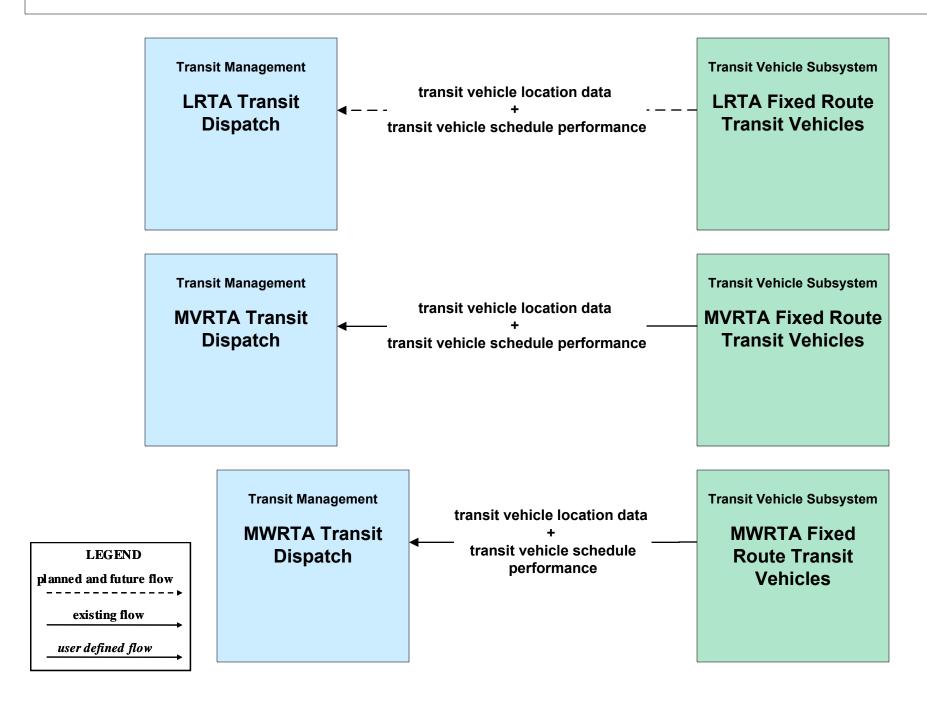

# APTS01 - Transit Vehicle Tracking RTA (2 of 2)

# APTS01 - Transit Vehicle Tracking RTA Paratransit (2 of 2)