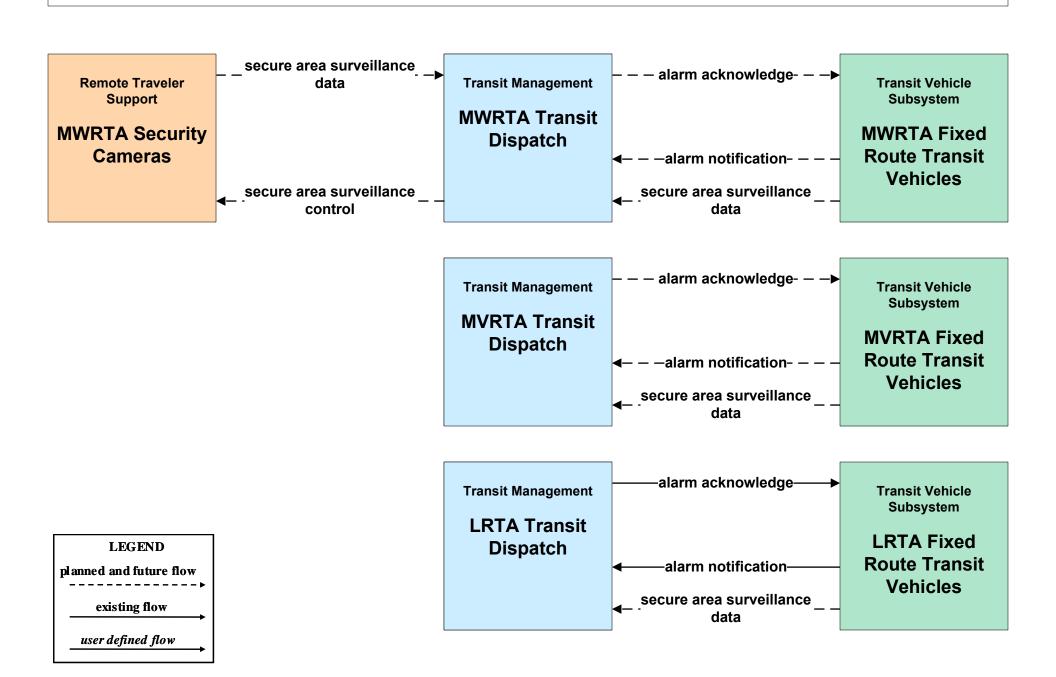

## AD1 - ITS Data Mart MWRTA





#### AD3 - ITS Virtual Data Warehouse MassDOT - Office of Transportation Planning



# APTS01 - Transit Vehicle Tracking RTA (2 of 2)



# APTS01 - Transit Vehicle Tracking RTA Paratransit (2 of 2)



#### APTS02 - Transit Fixed-Route Operations MWRTA



### APTS03 - Demand Response Transit Operations MWRTA





### APTS04 - Transit Passenger and Fare Payment MWRTA



#### APTS04 - Transit Passenger and Fare Payment MBTA



# APTS05 - Transit Security RTA (2 of 2)



## APTS05 - Transit Security RTA Paratransit





## APTS06 - Transit Vehicle Maintenance MWRTA





### APTS07 - Multimodal Coordination BAT



### APTS07 - Multimodal Coordination CATA





### APTS07 - Multimodal Coordination GATRA





### APTS07 - Multimodal Coordination LRTA





### APTS07 - Multimodal Coordination MVRTA





### APTS07 - Multimodal Coordination MWRTA





### APTS07 - Multimodal Coordination RTA



# APTS08 - Transit Traveler Information MWRTA (1 of 2)





# APTS08 - Transit Traveler Information MWRTA (2 of 2)





## APTS09 - Transit Signal Priority MWRTA





## APTS10 - Transit Passenger Counting MWRTA







#### ATIS08 - Dynamic Ridesharing MassDOT Travel Options Program





#### ATMS06 - Traffic Information Dissemination MassDOT - Highway Division (2 of 2