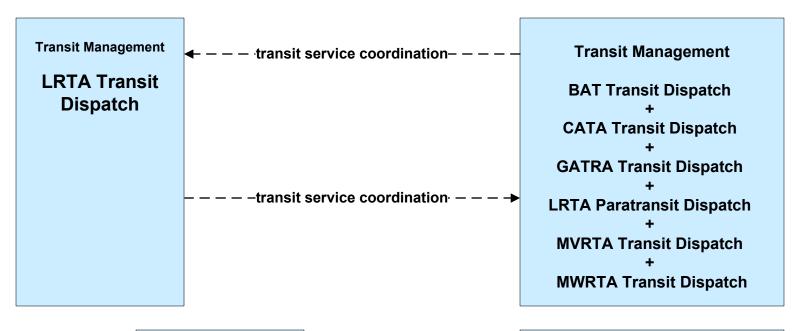

## AD1 - ITS Data Mart MWRTA





#### AD3 - ITS Virtual Data Warehouse MassDOT - Office of Transportation Planning



# APTS01 - Transit Vehicle Tracking RTA (2 of 2)



# APTS01 - Transit Vehicle Tracking RTA Paratransit (2 of 2)



#### APTS02 - Transit Fixed-Route Operations MWRTA



### APTS03 - Demand Response Transit Operations MWRTA





### APTS04 - Transit Passenger and Fare Payment MWRTA



#### APTS04 - Transit Passenger and Fare Payment MBTA



# APTS05 - Transit Security RTA (2 of 2)



## APTS05 - Transit Security RTA Paratransit





## APTS06 - Transit Vehicle Maintenance MWRTA





### APTS07 - Multimodal Coordination BAT



### APTS07 - Multimodal Coordination CATA





### APTS07 - Multimodal Coordination GATRA





### APTS07 - Multimodal Coordination LRTA





### APTS07 - Multimodal Coordination MVRTA





### APTS07 - Multimodal Coordination MWRTA





### APTS07 - Multimodal Coordination RTA



# APTS08 - Transit Traveler Information MWRTA (1 of 2)





# APTS08 - Transit Traveler Information MWRTA (2 of 2)





## APTS09 - Transit Signal Priority MWRTA





## APTS10 - Transit Passenger Counting MWRTA







#### ATIS08 - Dynamic Ridesharing MassDOT Travel Options Program





#### ATMS06 - Traffic Information Dissemination MassDOT - Highway Division (2 of 2)



# ATMS07 - Regional Traffic Control MassDOT - Highway Division (2 of 2)



### ATMS07 - Regional Traffic Control Local Cities/Towns



LEGEND

planned and future flow

existing flow

user defined flow

## EM08 - Disaster Response City/Town/County Emergency Management Center (2 of