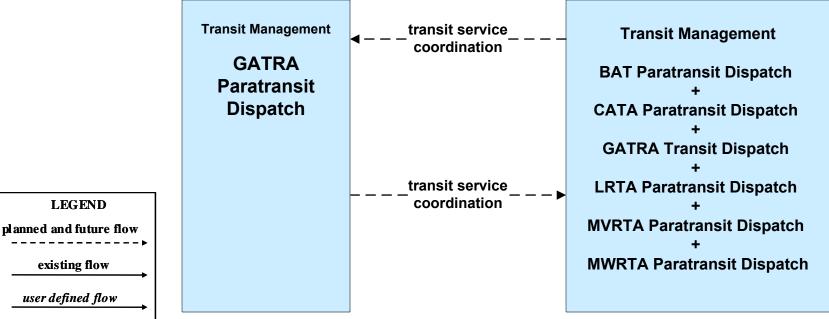

## AD1 - ITS Data Mart MWRTA





#### AD3 - ITS Virtual Data Warehouse MassDOT - Office of Transportation Planning



# APTS01 - Transit Vehicle Tracking RTA (2 of 2)



# APTS01 - Transit Vehicle Tracking RTA Paratransit (2 of 2)



#### APTS02 - Transit Fixed-Route Operations MWRTA



### APTS03 - Demand Response Transit Operations MWRTA





### APTS04 - Transit Passenger and Fare Payment MWRTA



#### APTS04 - Transit Passenger and Fare Payment MBTA



# APTS05 - Transit Security RTA (2 of 2)



## APTS05 - Transit Security RTA Paratransit





## APTS06 - Transit Vehicle Maintenance MWRTA





### APTS07 - Multimodal Coordination BAT



### APTS07 - Multimodal Coordination CATA





### APTS07 - Multimodal Coordination GATRA





### APTS07 - Multimodal Coordination LRTA





### APTS07 - Multimodal Coordination MVRTA





### APTS07 - Multimodal Coordination MWRTA





### APTS07 - Multimodal Coordination RTA



# APTS08 - Transit Traveler Information MWRTA (1 of 2)





# APTS08 - Transit Traveler Information MWRTA (2 of 2)





## APTS09 - Transit Signal Priority MWRTA





## APTS10 - Transit Passenger Counting MWRTA







#### ATIS08 - Dynamic Ridesharing MassDOT Travel Options Program





#### ATMS06 - Traffic Information Dissemination MassDOT - Highway Division (2 of 2)



# ATMS07 - Regional Traffic Control MassDOT - Highway Division (2 of 2)



### ATMS07 - Regional Traffic Control Local Cities/Towns



LEGEND

planned and future flow

existing flow

user defined flow

## EM08 - Disaster Response City/