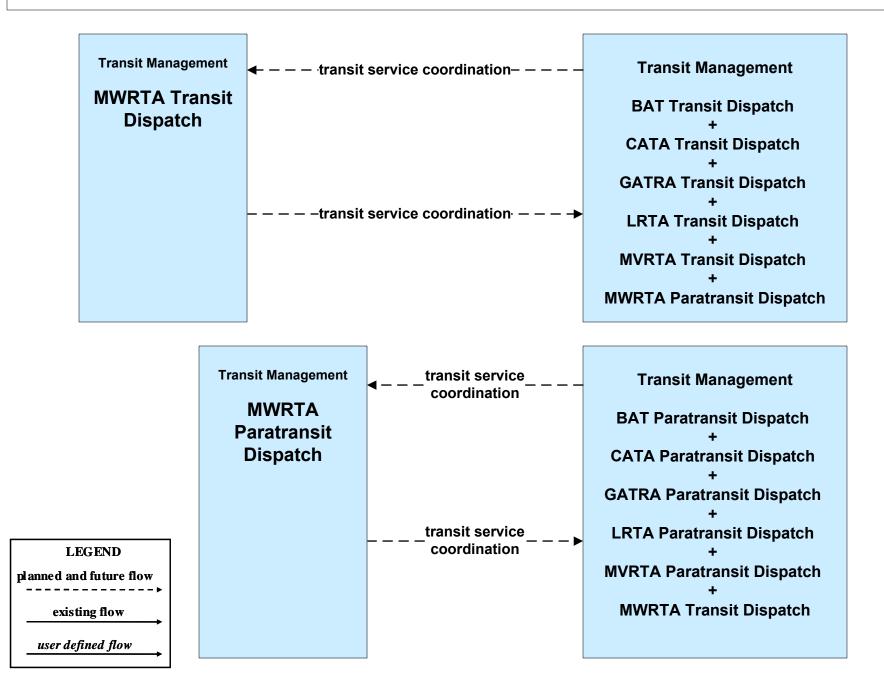

Payment **MVRTA** -transaction status--fare collection data-**Transit Management Transit Vehicle Financial Institution** Subsystem **MVRTA** Automated Financial **MVRTA Fixed Fare Collection** bad tag list Institutions **Route Transit System** -payment request-





fare management information

# APTS04 - Transit Passenger and Fare Payment MBTA







# APTS06 - Transit Vehicle Maintenance MVRTA





# APTS07 - Multimodal Coordination Remote Traveler Support and Multimodal Transportation Service Providers (2 of 2)



#### APTS07 - Multimodal Coordination BAT



#### APTS07 - Multimodal Coordination CATA



#### APTS07 - Multimodal Coordination GATRA



#### APTS07 - Multimodal Coordination LRTA



#### APTS07 - Multimodal Coordination MVRTA



#### APTS07 - Multimodal Coordination MWRTA



# APTS07 - Multimodal Coordination RTA



user defined flow

# APTS08 - Transit Traveler Information MVRTA (1 of 2)





# APTS08 - Transit Traveler Information MVRTA (2 of 2)





# APTS09 - Transit Signal Priority MVRTA





# APTS10 - Transit Passenger Counting MVRTA







# ATMS06 - Traffic Information Dissemination MassDOT - Highway Division (2 of 2)



# ATMS07 - Regional Traffic Control MassDOT - Highway Division (2 of 2)



# ATMS07 - Regional Traffic Control Local Cities/Towns





# EM08 - Disaster Response City/Town/County Emergency Management Center (2 of 2)



existing now

user defined flow

# EM09 - Evacuation and Reentry Management City/Town/County Emergency Management Center (2 of 2)





# MC04 - Weather Information Processing and Distribution Private and National Weat