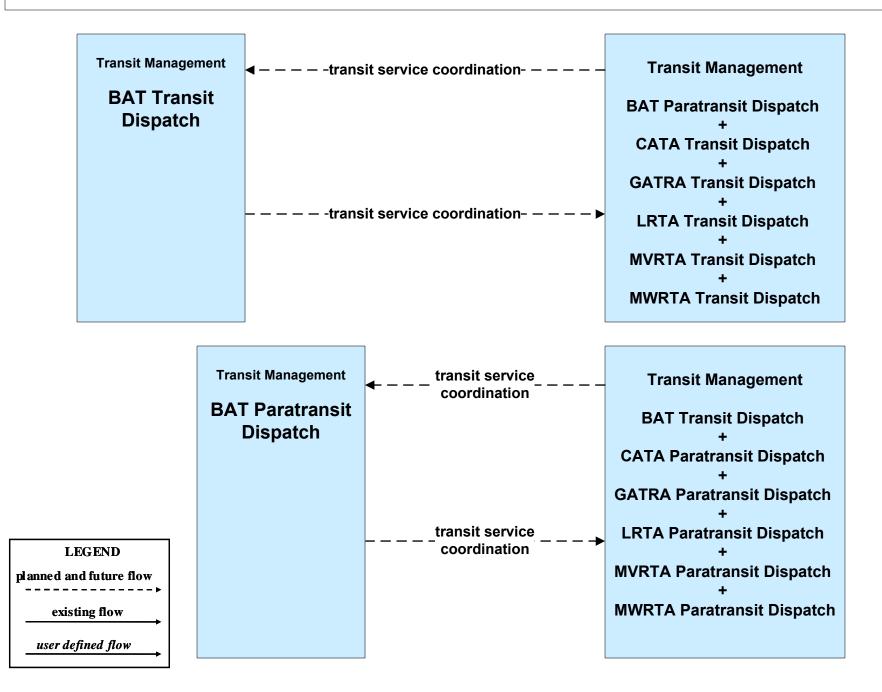

#### APTS07 - Multimodal Coordination BAT

#### APTS07 - Multimodal Coordination MVRTA