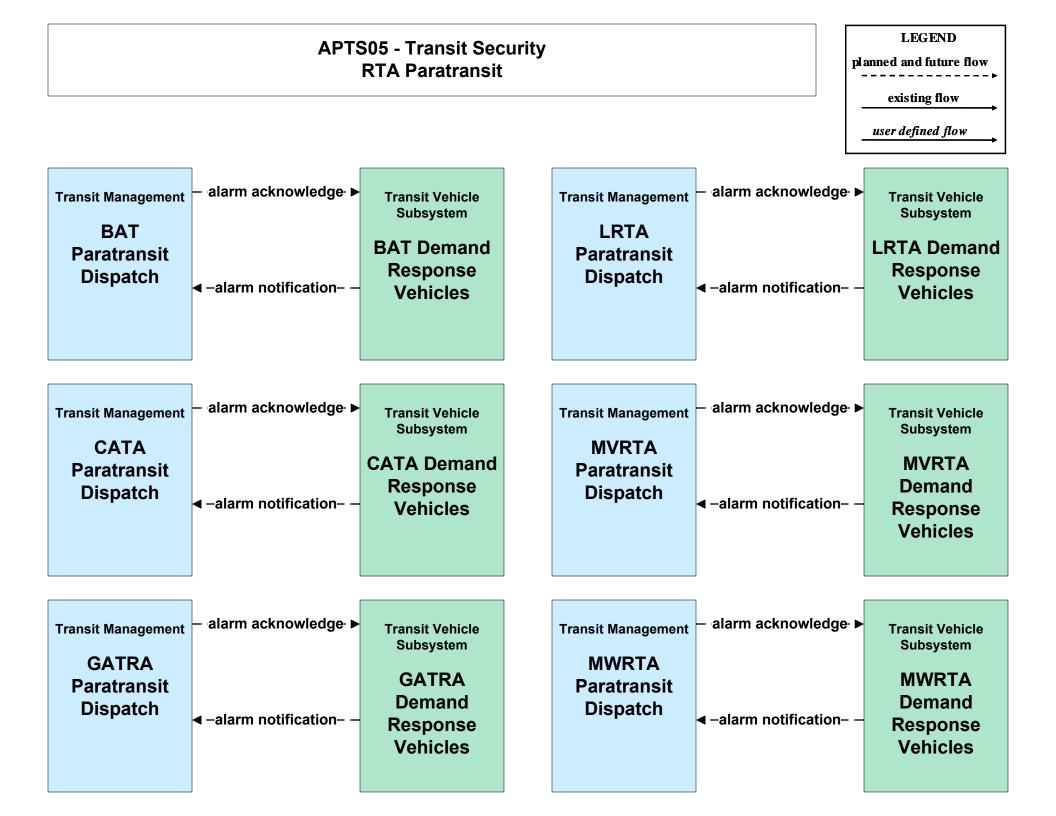

# AD1 - ITS Data Mart MVRTA





# AD3 - ITS Virtual Data Warehouse MassDOT - Office of Transportation Planning



# APTS01 - Transit Vehicle Tracking RTA (2 of 2)



# APTS01 - Transit Vehicle Tracking RTA Paratransit (2 of 2)



### APTS02 - Transit Fixed-Route Operations MVRTA



# APTS03 - Demand Response Transit Operations MVRTA





#### **APTS04** - Transit Passenger and Fare Payment **MVRTA** -transaction status--fare collection data-**Transit Management Transit Vehicle Financial Institution** Subsystem **MVRTA** Automated Financial **MVRTA Fixed Fare Collection** bad tag list Institutions **Route Transit System** -payment request-





fare management information

# APTS04 - Transit Passenger and Fare Payment MBTA







# APTS06 - Transit Vehicle Maintenance MVRTA





# APTS07 - Multimodal Coordination Remote Traveler Support and Multimodal Transportation Service Providers (2 of 2)



#### APTS07 - Multimodal Coordination BAT



#### APTS07 - Multimodal Coordination CATA



#### APTS07 - Multimodal Coordination GATRA



#### APTS07 - Multimodal Coordination LRTA



#### APTS07 - Multimodal Coordination MVRTA



#### APTS07 - Multimodal Coordination MWRTA



# APTS07 - Multimodal Coordination RTA



user defined flow

# APTS08 - Transit Traveler Information MVRTA (1 of 2)





# APTS08 - Transit Traveler Information MVRTA (2 of 2)





# APTS09 - Transit Signal Priority MVRTA





# APTS10 - Transit Passenger Counting MVRTA







# ATMS06 - Traffic Information Dissemination MassDOT - Highway Division (