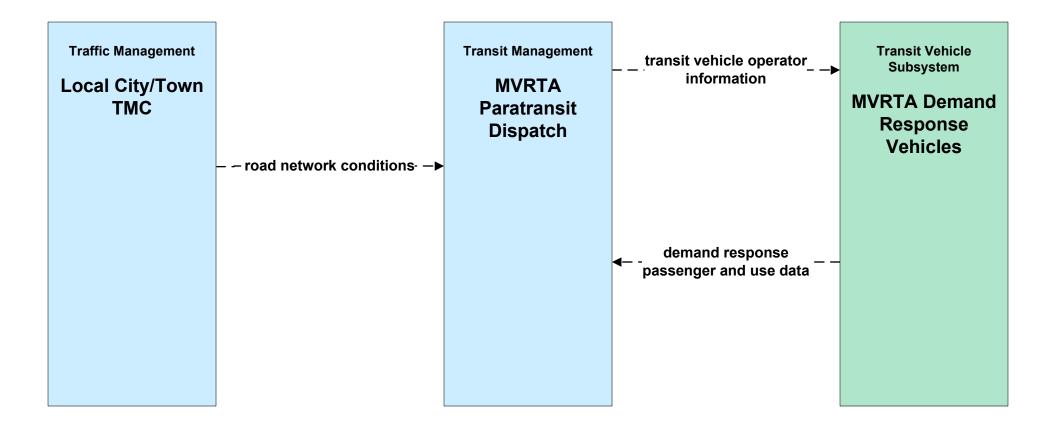

# AD1 - ITS Data Mart MVRTA





# AD3 - ITS Virtual Data Warehouse MassDOT - Office of Transportation Planning



# APTS01 - Transit Vehicle Tracking RTA (2 of 2)



# APTS01 - Transit Vehicle Tracking RTA Paratransit (2 of 2)



### APTS02 - Transit Fixed-Route Operations MVRTA



# APTS03 - Demand Response Transit Operations MVRTA





#### **APTS04** - Transit Passenger and Fare Payment **MVRTA** -transaction status--fare collection data-**Transit Management Transit Vehicle Financial Institution** Subsystem **MVRTA** Automated Financial **MVRTA Fixed Fare Collection** bad tag list Institutions **Route Transit System** -payment request-





fare management information

# APTS04 - Transit Passenger and Fare Payment MBTA







# APTS06 - Transit Vehicle Maintenance MVRTA





# APTS07 - Multimodal Coordination Remote Traveler Support and Multimodal Transportation Service Providers (2 of 2)



#### APTS07 - Multimodal Coordination BAT



#### APTS07 - Multimodal Coordination CATA



#### APTS07 - Multimodal Coordination GATRA



#### APTS07 - Multimodal Coordination LRTA



#### APTS07 - Multimodal Coordination MVRTA