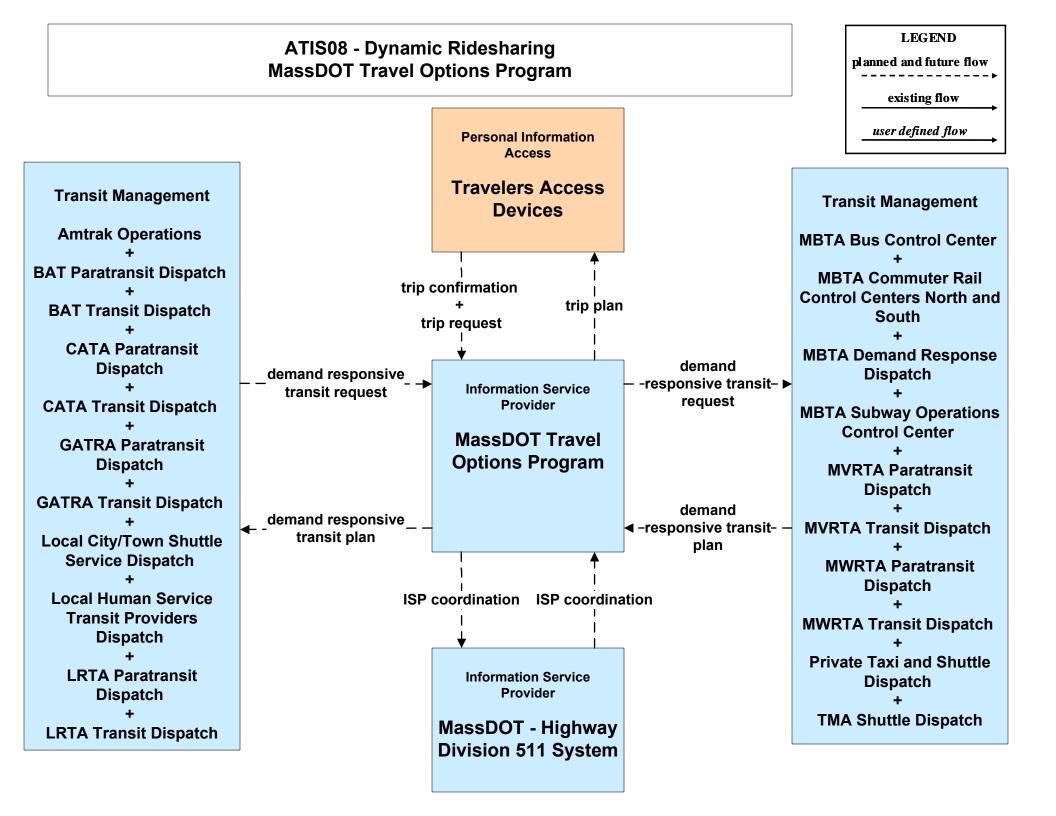

ement information

# APTS04 - Transit Passenger and Fare Payment MBTA







# APTS06 - Transit Vehicle Maintenance MVRTA





# APTS07 - Multimodal Coordination Remote Traveler Support and Multimodal Transportation Service Providers (2 of 2)



#### APTS07 - Multimodal Coordination BAT



#### APTS07 - Multimodal Coordination CATA



#### APTS07 - Multimodal Coordination GATRA



#### APTS07 - Multimodal Coordination LRTA



#### APTS07 - Multimodal Coordination MVRTA



#### APTS07 - Multimodal Coordination MWRTA



# APTS07 - Multimodal Coordination RTA



user defined flow

# APTS08 - Transit Traveler Information MVRTA (1 of 2)





# APTS08 - Transit Traveler Information MVRTA (2 of 2)





# APTS09 - Transit Signal Priority MVRTA





# APTS10 - Transit Passenger Counting MVRTA







# ATMS06 - Traffic Information Dissemination MassDOT - Highway Division (2 of 2)



# ATMS07 - Regional Traffic Control MassDOT - Highway Division (2 of 2)



# ATMS07 - Regional Traffic Control Local Cities/Towns





# EM08 - Disaster Response City/Town/County Emergency Management Center (2 of 2)



existing now

user defined flow

# EM09 - Evacuation and Reentry Management City/Town/County Emergency Management Center (2 of 2)





# MC04 - Weather Information Processing and Distribution Private and National Weather Services (1 of 2)



existing flow

user defined flow