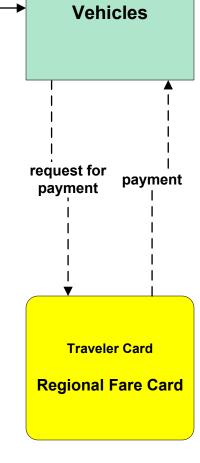

#### **APTS04** - Transit Passenger and Fare Payment **MVRTA** -transaction status--fare collection data-**Transit Management Transit Vehicle Financial Institution** Subsystem **MVRTA** Automated Financial **MVRTA Fixed Fare Collection** bad tag list Institutions **Route Transit System** -payment request-