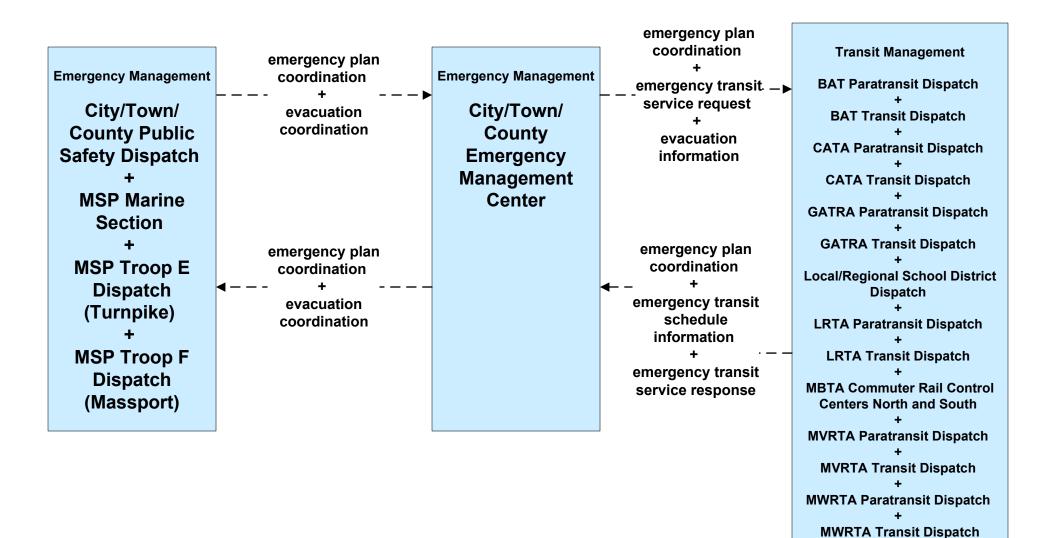

# EM09 - Evacuation and Reentry Management City/Town/County Emergency Management Center (2 of 2)