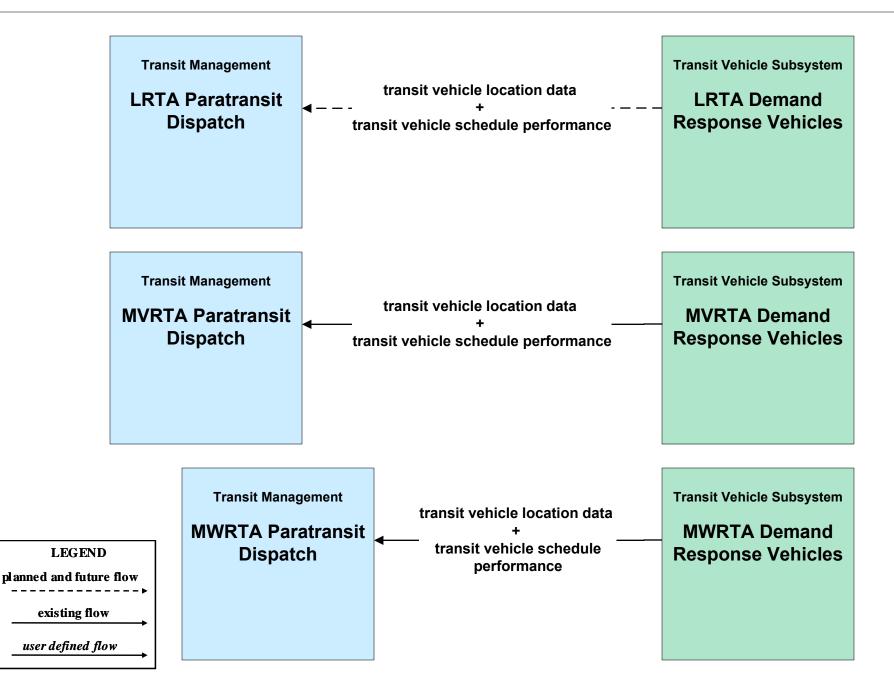

# AD1 - ITS Data Mart MVRTA





# AD3 - ITS Virtual Data Warehouse MassDOT - Office of Transportation Planning



# APTS01 - Transit Vehicle Tracking RTA (2 of 2)



# APTS01 - Transit Vehicle Tracking RTA Paratransit (2 of 2)



### APTS02 - Transit Fixed-Route Operations MVRTA



# APTS03 - Demand Response Transit Operations MVRTA





#### **APTS04** - Transit Passenger and Fare Payment **MVRTA** -transaction status--fare collection data-**Transit Management Transit Vehicle Financial Institution** Subsystem **MVRTA** Automated Financial **MVRTA Fixed Fare Collection** bad tag list Institutions **Route Transit System** -payment request-





fare management information

# APTS04 - Transit Passenger and Fare Payment MBTA







# APTS06 - Transit Vehicle Maintenance MVRTA





# APTS07 - Multimodal Coordination Remote Traveler Support and Multimodal Transportation Service Providers (2 of 2)



#### APTS07 - Multimodal Coordination BAT



#### APTS07 - Multimodal Coordination CATA



#### APTS07 - Multimodal Coor