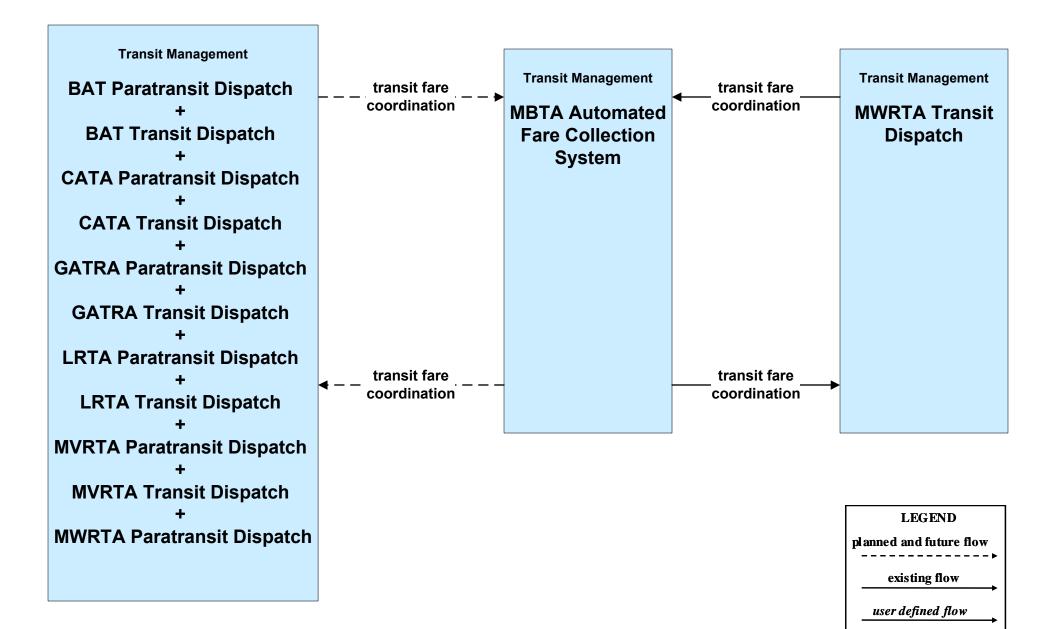

# AD1 - ITS Data Mart MVRTA





# AD3 - ITS Virtual Data Warehouse MassDOT - Office of Transportation Planning



# APTS01 - Transit Vehicle Tracking RTA (2 of 2)



# APTS01 - Transit Vehicle Tracking RTA Paratransit (2 of 2)



### APTS02 - Transit Fixed-Route Operations MVRTA



# APTS03 - Demand Response Transit Operations MVRTA





#### **APTS04** - Transit Passenger and Fare Payment **MVRTA** -transaction status--fare collection data-**Transit Management Transit Vehicle Financial Institution** Subsystem **MVRTA** Automated Financial **MVRTA Fixed Fare Collection** bad tag list Institutions **Route Transit System** -payment request-





fare management information

# APTS04 - Transit Passenger and Fare Payment MBTA







# APTS06 - Transit Vehicle Maintenance MVRTA





# APTS07 - Multimodal Coordination Remote Traveler Support and Multimodal Transportation Service Providers (2 of 2)



#### APTS07 - Multimodal Coordination BAT



#### APTS07 - Multimodal Coordination CATA



#### APTS07 - Multimodal Coordination GATRA



#### APTS07 - Multimodal Coordination LRTA



#### APTS07 - Multimodal Coordination MVRTA



#### APTS07 - Multimodal Coordination MWRTA



# APTS07 - Multimodal Coordination RTA



user defined flow

# APTS08 - Transit Traveler Information MVRTA (1 of 2)





# APTS08 - Transit Traveler Information MVRTA (2 of 2)





# APTS09 - Transit Signal Priority MVRTA





# APTS10 - Transit Passenger Counting MVRTA







# ATMS06 - Traffic Information Dissemination MassDOT - Highway Divisi