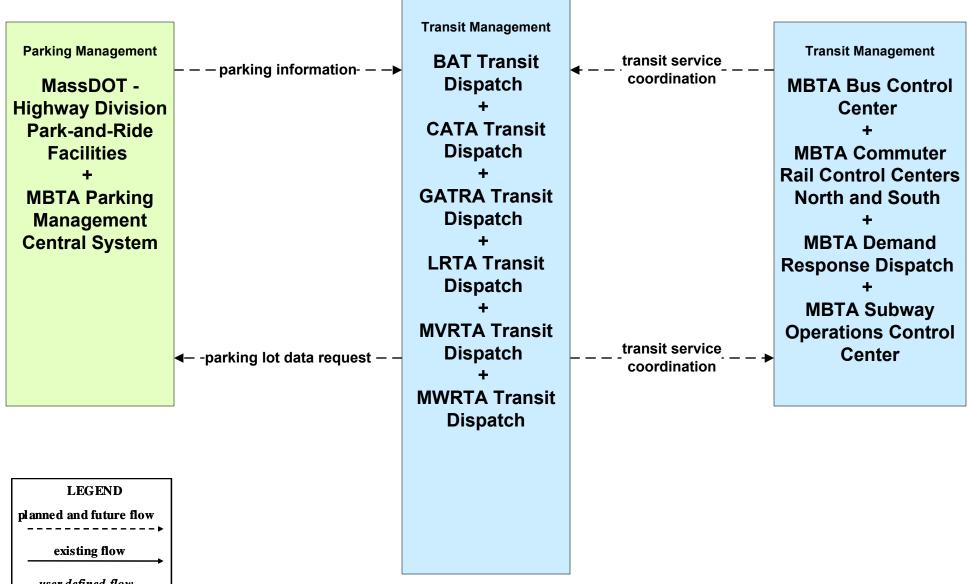

re collection data-**Transit Management Transit Vehicle Financial Institution** Subsystem **MVRTA** Automated Financial **MVRTA Fixed Fare Collection** bad tag list Institutions **Route Transit System** -payment request-





fare management information

# APTS04 - Transit Passenger and Fare Payment MBTA







# APTS06 - Transit Vehicle Maintenance MVRTA





# APTS07 - Multimodal Coordination Remote Traveler Support and Multimodal Transportation Service Providers (2 of 2)



#### APTS07 - Multimodal Coordination BAT



#### APTS07 - Multimodal Coordination CATA



#### APTS07 - Multimodal Coordination GATRA



#### APTS07 - Multimodal Coordination LRTA



#### APTS07 - Multimodal Coordination MVRTA



#### APTS07 - Multimodal Coordination MWRTA



# APTS07 - Multimodal Coordination RTA



user defined flow

# APTS08 - Transit Traveler Information MVRTA (1 of 2)





# APTS08 - Transit Traveler Information MVRTA (2 of 2)





# APTS09 - Transit Signal Priority MVRTA





# APTS10 - Transit Passenger Counting MVRTA







# ATMS06 - Traffic Information Dissemination MassDOT - Highway Division (2 of 2)



# ATMS07 - Regional Traffic Control MassDOT - Highway Division (2 of 2)



# ATMS07 - Regional Traffic Control Local Cities/Towns





# EM08 - Disaster Response City/Town/County Emergency Management Center (2 of 2)



existing now

user defined flow

# EM09 - Evacuation and Reentry Management City/Town/County Emergency Management Center (2 of 2)





# MC04 - Weather Information Processing and Distribution Private and National Weather Services (1 of 2)



existing flow

us