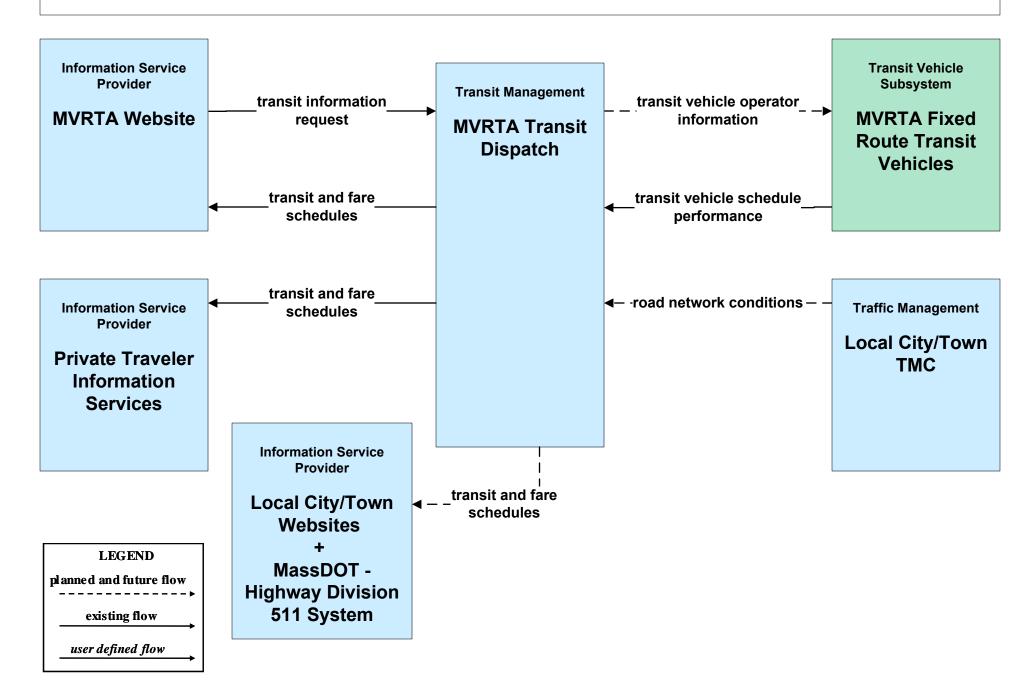

# APTS08 - Transit Traveler Information MVRTA (1 of 2)

# APTS08 - Transit Traveler Information MVRTA (2 of 2)