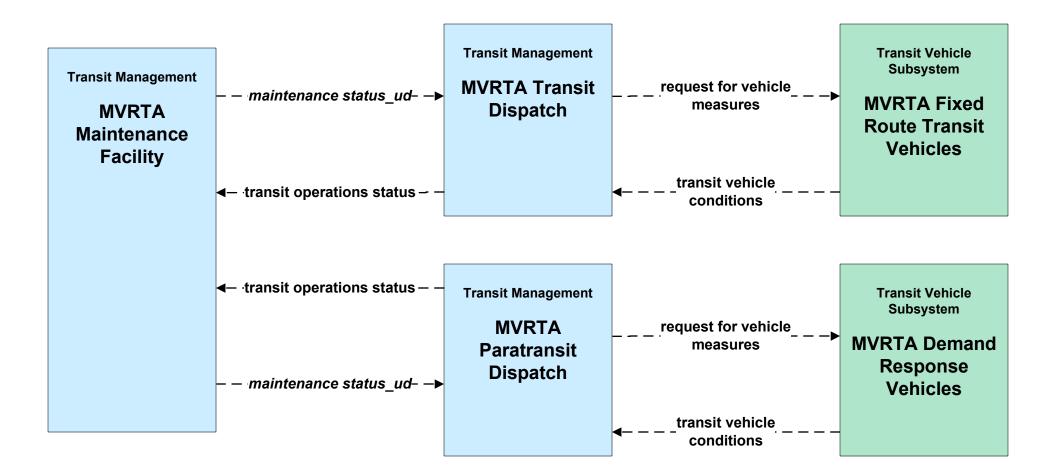

# AD1 - ITS Data Mart MVRTA





# AD3 - ITS Virtual Data Warehouse MassDOT - Office of Transportation Planning



# APTS01 - Transit Vehicle Tracking RTA (2 of 2)



# APTS01 - Transit Vehicle Tracking RTA Paratransit (2 of 2)



### APTS02 - Transit Fixed-Route Operations MVRTA



# APTS03 - Demand Response Transit Operations MVRTA





#### **APTS04** - Transit Passenger and Fare Payment **MVRTA** -transaction status--fare collection data-**Transit Management Transit Vehicle Financial Institution** Subsystem **MVRTA** Automated Financial **MVRTA Fixed Fare Collection** bad tag list Institutions **Route Transit System** -payment request-





fare management information

# APTS04 - Transit Passenger and Fare Payment MBTA







# APTS06 - Transit Vehicle Maintenance MVRTA





# APTS07 - Multimodal Coordination Remote Traveler Support and Multimodal Transportation Service Providers (2 of 2)



#### APTS07 - Multimodal Coordination BAT



#### APTS07 - Multimodal Coordination CATA



#### APTS07 - Multimodal Coordination GATRA



#### APTS07 - Multimodal Coordination LRTA



#### APTS07 - Multimodal Coordination MVRTA



#### APTS07 - Multimodal Coordination MWRTA



# APTS07 - Multimodal Coordination RTA



user defined flow

# APTS08 - Transit Traveler Information MVRTA (1 of 2)





# APTS08 - Transit Traveler Information MVRTA (2 of 2)





# APTS09 - Transit Signal Priority MVRTA





# APTS10 - Transit Passenger Counting MVRTA







# ATMS06 - Traffic Information Dissemination MassDOT - Highway Division (2 of 2)



# ATMS07 - Regional Traffic Control M