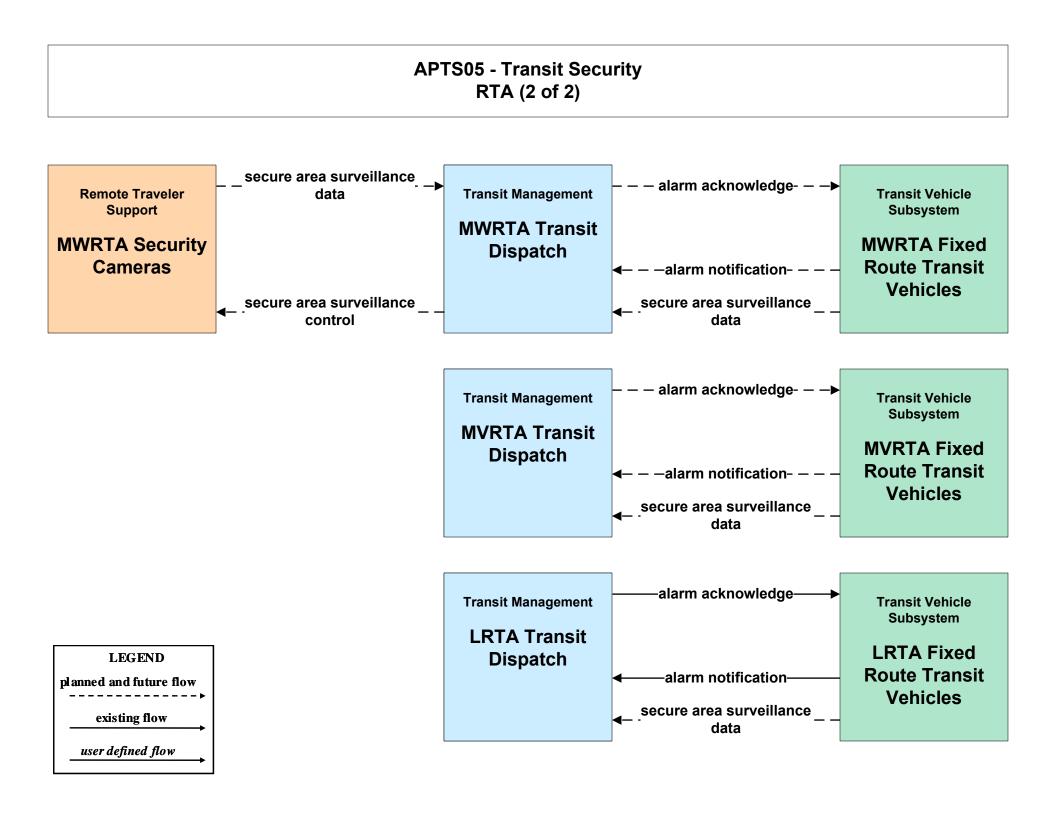

# AD1 - ITS Data Mart MVRTA





# AD3 - ITS Virtual Data Warehouse MassDOT - Office of Transportation Planning



# APTS01 - Transit Vehicle Tracking RTA (2 of 2)



# APTS01 - Transit Vehicle Tracking RTA Paratransit (2 of 2)



### APTS02 - Transit Fixed-Route Operations MVRTA



# APTS03 - Demand Response Transit Operations MVRTA





#### **APTS04** - Transit Passenger and Fare Payment **MVRTA** -transaction status--fare collection data-**Transit Management Transit Vehicle Financial Institution** Subsystem **MVRTA** Automated Financial **MVRTA Fixed Fare Collection** bad tag list Institutions **Route Transit System** -payment request-





fare management information

# APTS04 - Transit Passenger and Fare Payment MBTA







# APTS06 - Transit Vehicle Maintenance MVRTA





# APTS07 - Multimodal Coordination Remote Traveler Support and Multimodal Transportation Service Providers (2 of 2)



#### APTS07 - Multimodal Coordination BAT



#### APTS07 - Multimodal Coordination CATA



#### APTS07 - Multimodal Coordination GATRA



#### APTS07 - Multimodal Coordination LRTA



#### APTS07 - Multimodal Coordination MVRTA



#### APTS07 - Multimodal Coordination MWRTA



# APTS07 - Multimodal Coordination RTA



user defined flow

# APTS08 - Transit Traveler Information MVRTA (1 of 2)





# APTS08 - Transit Traveler Information MVRTA (2 of 2)





# APTS09 - Transit Signal Priority MVRTA





# APTS10 - Transit Passenger Counting MVRTA







# ATMS06 - Traffic Information Dissemination MassDOT - Highway Division