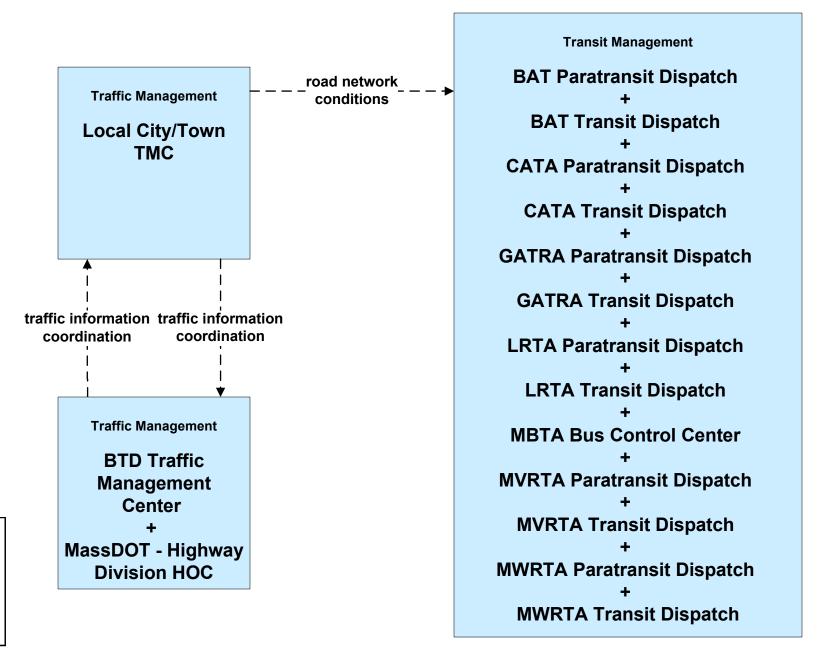

ervice Providers (2 of 2)



#### APTS07 - Multimodal Coordination BAT



#### APTS07 - Multimodal Coordination CATA



#### APTS07 - Multimodal Coordination GATRA



#### APTS07 - Multimodal Coordination LRTA



#### APTS07 - Multimodal Coordination MVRTA



#### APTS07 - Multimodal Coordination MWRTA



# APTS07 - Multimodal Coordination RTA



user defined flow

# APTS08 - Transit Traveler Information MVRTA (1 of 2)





# APTS08 - Transit Traveler Information MVRTA (2 of 2)





# APTS09 - Transit Signal Priority MVRTA





# APTS10 - Transit Passenger Counting MVRTA







# ATMS06 - Traffic Information Dissemination MassDOT - Highway Division (2 of 2)



# ATMS07 - Regional Traffic Control MassDOT - Highway Division (2 of 2)



# ATMS07 - Regional Traffic Control Local Cities/Towns





# EM08 - Disaster Response City/Town/County Emergency Management Center (2 of 2)



existing now

user defined flow

# EM09 - Evacuation and Reentry Management City/Town/County Emergency Management Center (2 of 2)





# MC04 - Weather Information Processing and Distribution Private and National Weather Services (1 of 2)



existing flow

user defined flow