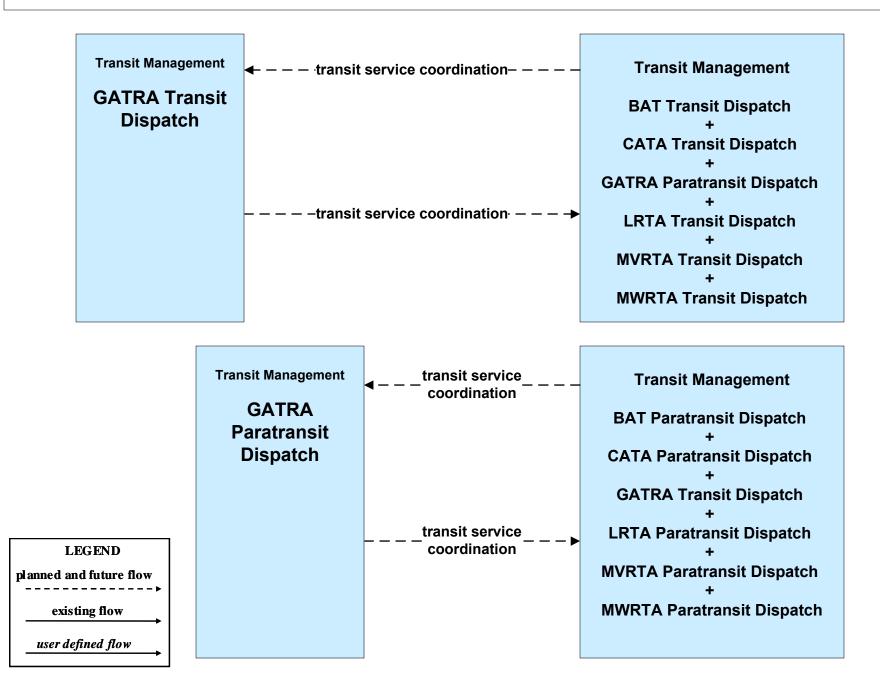

ransit Fixed-Route Operations MVRTA



# APTS03 - Demand Response Transit Operations MVRTA





#### **APTS04** - Transit Passenger and Fare Payment **MVRTA** -transaction status--fare collection data-**Transit Management Transit Vehicle Financial Institution** Subsystem **MVRTA** Automated Financial **MVRTA Fixed Fare Collection** bad tag list Institutions **Route Transit System** -payment request-





fare management information

# APTS04 - Transit Passenger and Fare Payment MBTA







# APTS06 - Transit Vehicle Maintenance MVRTA





# APTS07 - Multimodal Coordination Remote Traveler Support and Multimodal Transportation Service Providers (2 of 2)



#### APTS07 - Multimodal Coordination BAT



#### APTS07 - Multimodal Coordination CATA



#### APTS07 - Multimodal Coordination GATRA



#### APTS07 - Multimodal Coordination LRTA



#### APTS07 - Multimodal Coordination MVRTA



#### APTS07 - Multimodal Coordination MWRTA



# APTS07 - Multimodal Coordination RTA



user defined flow

# APTS08 - Transit Traveler Information MVRTA (1 of 2)





# APTS08 - Transit Traveler Information MVRTA (2 of 2)





# APTS09 - Transit Signal Priority MVRTA





# APTS10 - Transit Passenger Counting MVRTA







# ATMS06 - Traffic Information Dissemination MassDOT - Highway Division (2 of 2)



# ATMS07 - Regional Traffic Control MassDOT - Highway Division (2 of 2)



# ATMS07 - Regional Traffic Control Local Cities/Towns





# EM08 - Disaster Response City/Town/County Emergency Management Center (2 of 2)



existing now

user defined flow

# EM09 - Evacuation and Reentry Management C