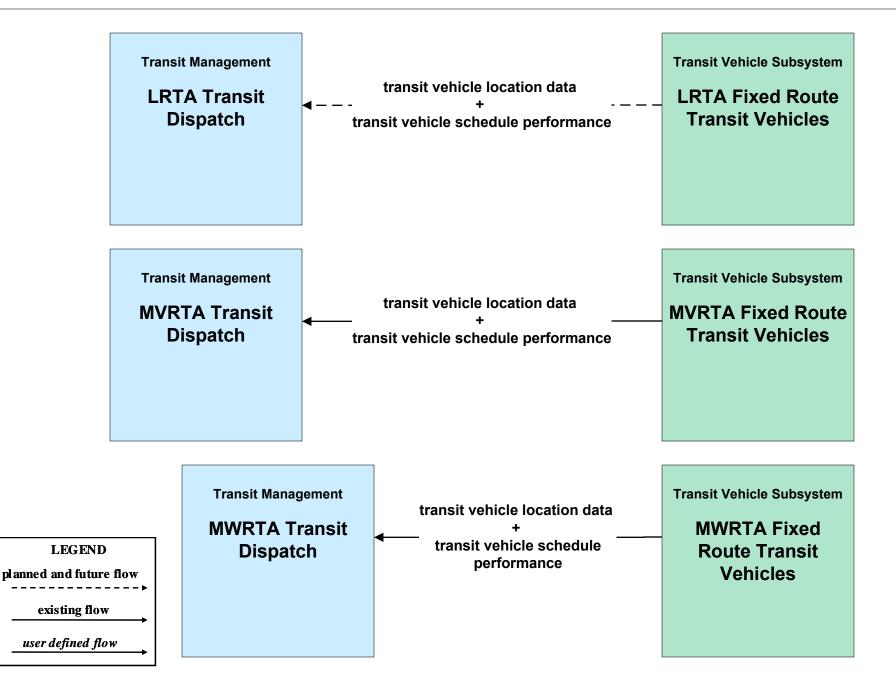

# AD1 - ITS Data Mart MVRTA





# AD3 - ITS Virtual Data Warehouse MassDOT - Office of Transportation Planning



# APTS01 - Transit Vehicle Tracking RTA (2 of 2)



# APTS01 - Transit Vehicle Tracking RTA Paratransit (2 of 2)



### APTS02 - Transit Fixed-Route Operations MVRTA



# APTS03 - Demand Response Transit Operations MVRTA





#### **APTS04** - Transit Passenger and Fare Payment **MVRTA** -transaction status--fare collection data-**Transit Management Transit Vehicle Financial Institution** Subsystem **MVRTA** Automated Financial **MVRTA Fixed Fare Collection** bad tag list Institutions **Route Transit System** -payment request-





fare management information

# APTS04 - Transit Passenger and Fare Payment MBTA







# APTS06 - Transit Vehicle Maintenance MVRTA





# APTS07 - Multimodal Coordination Remote Traveler Support and Multimodal Transportation Service Providers (2 of 2)



#### APTS07 - Multimodal Coordination BAT



#### APTS07