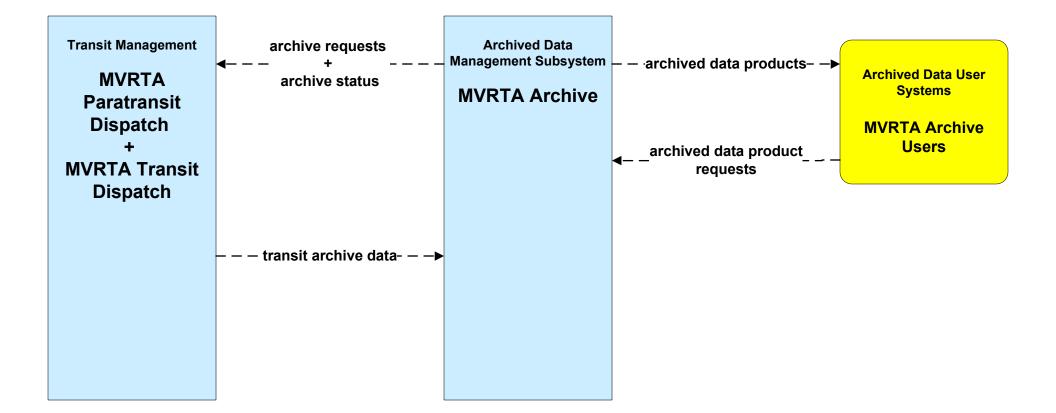

# AD1 - ITS Data Mart MVRTA





# AD3 - ITS Virtual Data Warehouse MassDOT - Office of Transportation Planning



# APTS01 - Transit Vehicle Tracking RTA (2 of 2)



# APTS01 - Transit Vehicle Tracking RTA Paratransit (2 of 2)



### APTS02 - Transit Fixed-Route Operations MVRTA



# APTS03 - Demand Response Transit Operations MVRTA





#### **APTS04** - Transit Passenger and Fare Payment **MVRTA** -transaction status--fare collection data-**Transit Management Transit Vehicle Financial Institution** Subsystem **MVRTA** Automated Financial **MVRTA Fixed Fare Collection** bad tag list Institutions **Route Transit System** -payment request-





fare management information

# APTS04 - Transit Passenger and Fare Payment MBTA







# APTS06 - Transit Vehicle Maintenance MVRTA





# APTS07 - Multimodal Coordination Remo