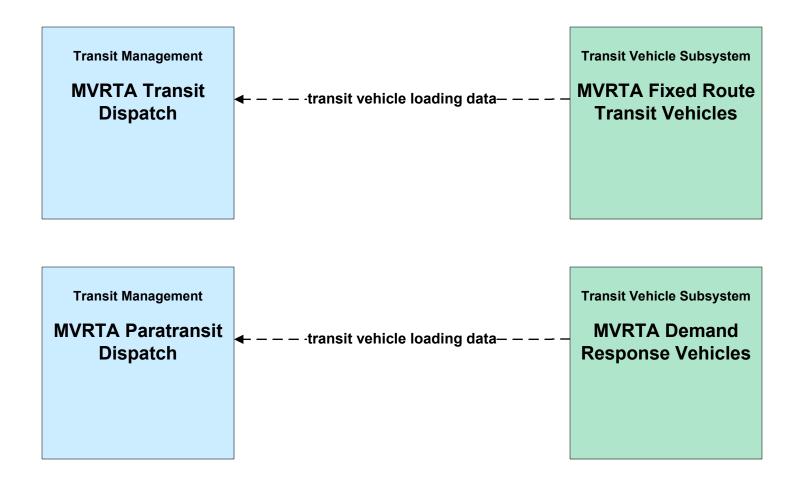

anagement information

# APTS04 - Transit Passenger and Fare Payment MBTA







# APTS06 - Transit Vehicle Maintenance MVRTA





# APTS07 - Multimodal Coordination Remote Traveler Support and Multimodal Transportation Service Providers (2 of 2)



#### APTS07 - Multimodal Coordination BAT



#### APTS07 - Multimodal Coordination CATA



#### APTS07 - Multimodal Coordination GATRA



#### APTS07 - Multimodal Coordination LRTA



#### APTS07 - Multimodal Coordination MVRTA



#### APTS07 - Multimodal Coordination MWRTA



# APTS07 - Multimodal Coordination RTA



user defined flow

# APTS08 - Transit Traveler Information MVRTA (1 of 2)





# APTS08 - Transit Traveler Information MVRTA (2 of 2)





# APTS09 - Transit Signal Priority MVRTA





# APTS10 - Transit Passenger Counting MVRTA







# ATMS06 - Traffic Information Dissemination MassDOT - Highway Division (2 of 2)



# ATMS07 - Regional Traffic Control MassDOT - Highway Division (2 of 2)



# ATMS07 - Regional Traffic Control Local Cities/Towns





# EM08 - Disaster Response City/Town/County Emergency Management Center (2 of 2)



existing now

user defined flow

# EM09 - Evacuation and Reentry Management City/Town/County Emergency Management Center (2 of 2)





# MC04 - Weather Information Processing and Distribution Private and National Weather Services (1 of 2)



existing flow

user defined flow