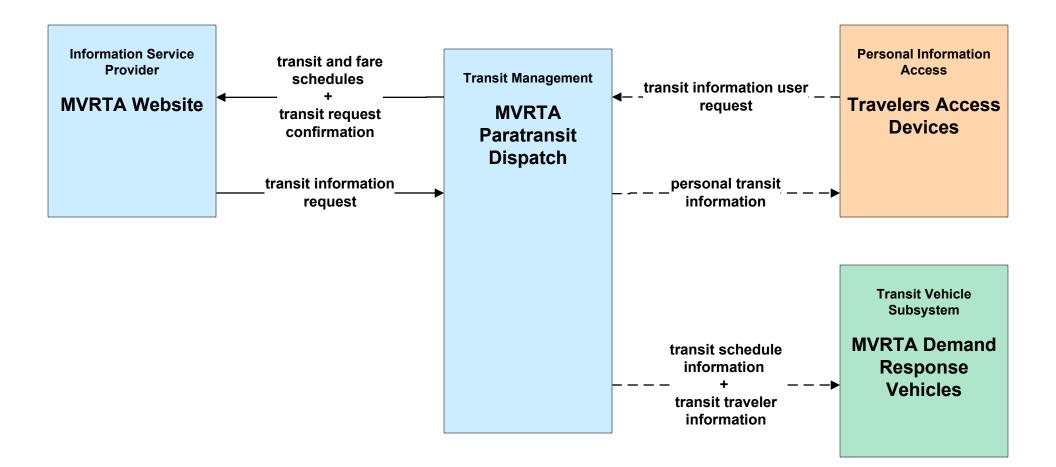

e Collection** bad tag list Institutions **Route Transit System** -payment request-





fare management information

# APTS04 - Transit Passenger and Fare Payment MBTA







# APTS06 - Transit Vehicle Maintenance MVRTA





# APTS07 - Multimodal Coordination Remote Traveler Support and Multimodal Transportation Service Providers (2 of 2)



#### APTS07 - Multimodal Coordination BAT



#### APTS07 - Multimodal Coordination CATA



#### APTS07 - Multimodal Coordination GATRA



#### APTS07 - Multimodal Coordination LRTA



#### APTS07 - Multimodal Coordination MVRTA



#### APTS07 - Multimodal Coordination MWRTA



# APTS07 - Multimodal Coordination RTA



user defined flow

# APTS08 - Transit Traveler Information MVRTA (1 of 2)





# APTS08 - Transit Traveler Information MVRTA (2 of 2)





# APTS09 - Transit Signal Priority MVRTA





# APTS10 - Transit Passenger Counting MVRTA







# ATMS06 - Traffic Information Dissemination MassDOT - Highway Division (2 of 2)



# ATMS07 - Regional Traffic Control MassDOT - Highway Division (2 of 2)



# ATMS07 - Regional Traffic Control Local Cities/Towns





# EM08 - Disaster Response City/Town/County Emergency Management Center (2 of 2)



existing now

user defined flow

# EM09 - Evacuation and Reentry Management City/Town/County Emergency Management Center (2 of 2)





# MC04 - Weather Information Processing and Distribution Private and National Weather Services (1 of 2)



existing flow

user defined flow