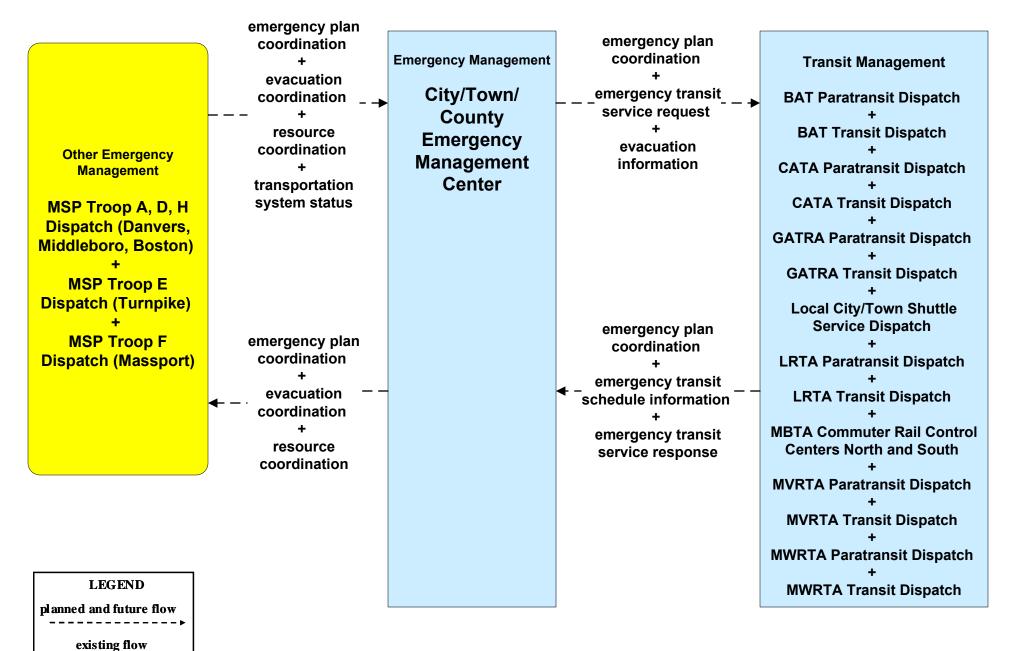

# EM08 - Disaster Response City/Town/County Emergency Management Center (2 of 2)

existing now

user defined flow