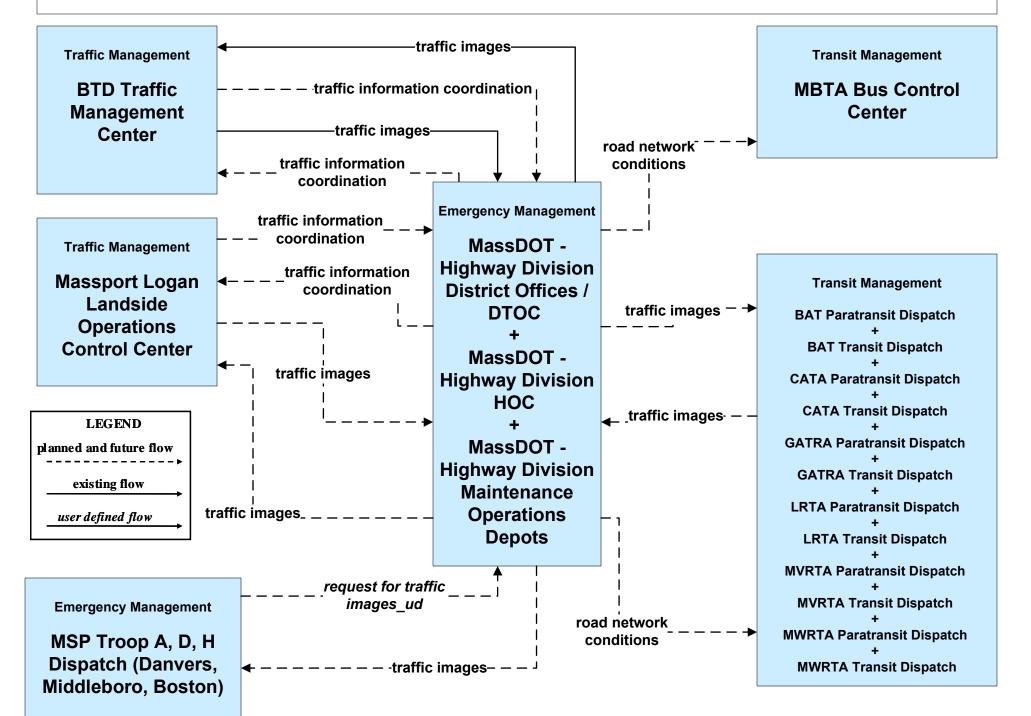

on Remote Traveler Support and Multimodal Transportation Service Providers (2 of 2)



#### APTS07 - Multimodal Coordination BAT



#### APTS07 - Multimodal Coordination CATA



#### APTS07 - Multimodal Coordination GATRA



#### APTS07 - Multimodal Coordination LRTA



#### APTS07 - Multimodal Coordination MVRTA



#### APTS07 - Multimodal Coordination MWRTA



# APTS07 - Multimodal Coordination RTA



user defined flow

# APTS08 - Transit Traveler Information MVRTA (1 of 2)





# APTS08 - Transit Traveler Information MVRTA (2 of 2)





# APTS09 - Transit Signal Priority MVRTA





# APTS10 - Transit Passenger Counting MVRTA







# ATMS06 - Traffic Information Dissemination MassDOT - Highway Division (2 of 2)



# ATMS07 - Regional Traffic Control MassDOT - Highway Division (2 of 2)



# ATMS07 - Regional Traffic Control Local Cities/Towns





# EM08 - Disaster Response City/Town/County Emergency Management Center (2 of 2)



existing now

user defined flow

# EM09 - Evacuation and Reentry Management City/Town/County Emergency Management Center (2 of 2)





# MC04 - Weather Information Processing and Distribution Private and National Weather Services (1 of 2)



existing flow

user defined flow