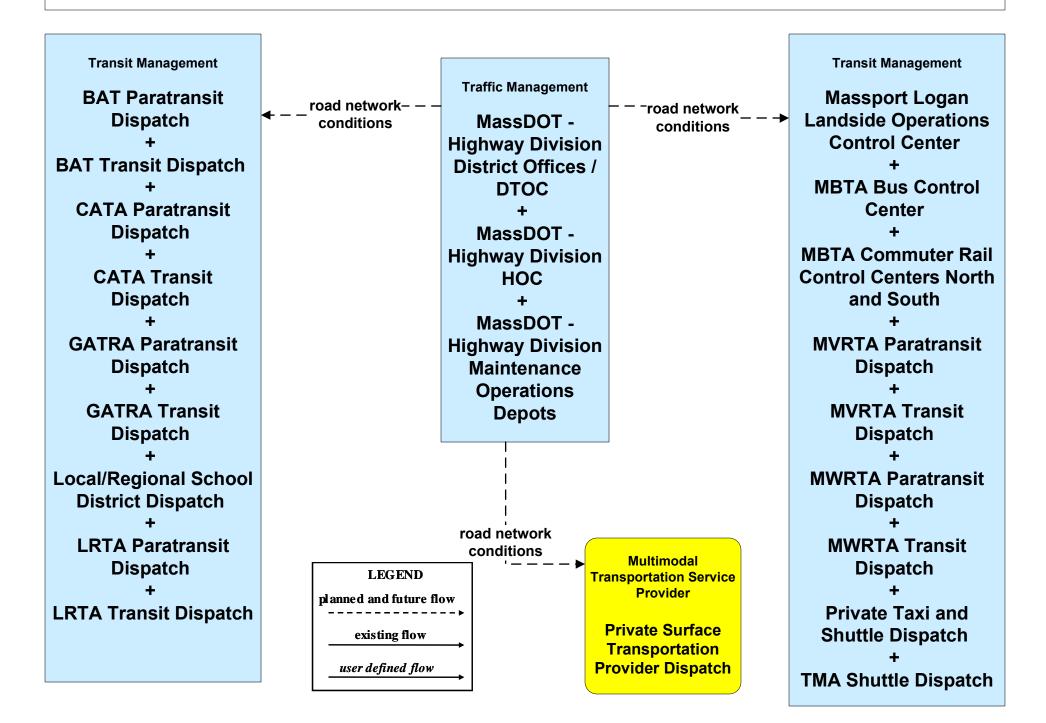

6 - Transit Vehicle Maintenance MVRTA





# APTS07 - Multimodal Coordination Remote Traveler Support and Multimodal Transportation Service Providers (2 of 2)



#### APTS07 - Multimodal Coordination BAT



#### APTS07 - Multimodal Coordination CATA



#### APTS07 - Multimodal Coordination GATRA



#### APTS07 - Multimodal Coordination LRTA



#### APTS07 - Multimodal Coordination MVRTA



#### APTS07 - Multimodal Coordination MWRTA



# APTS07 - Multimodal Coordination RTA



user defined flow

# APTS08 - Transit Traveler Information MVRTA (1 of 2)





# APTS08 - Transit Traveler Information MVRTA (2 of 2)





# APTS09 - Transit Signal Priority MVRTA





# APTS10 - Transit Passenger Counting MVRTA







# ATMS06 - Traffic Information Dissemination MassDOT - Highway Division (2 of 2)



# ATMS07 - Regional Traffic Control MassDOT - Highway Division (2 of 2)



# ATMS07 - Regional Traffic Control Local Cities/Towns





# EM08 - Disaster Response City/Town/County Emergency Management Center (2 of 2)



existing now

user defined flow

# EM09 - Evacuation and Reentry Management City/Town/County Emergency Management Center (2 of 2)





# MC04 - Weather Information Processing and Distribution Private and National Weather Services (1 of 2)



existing flow

user defined flow