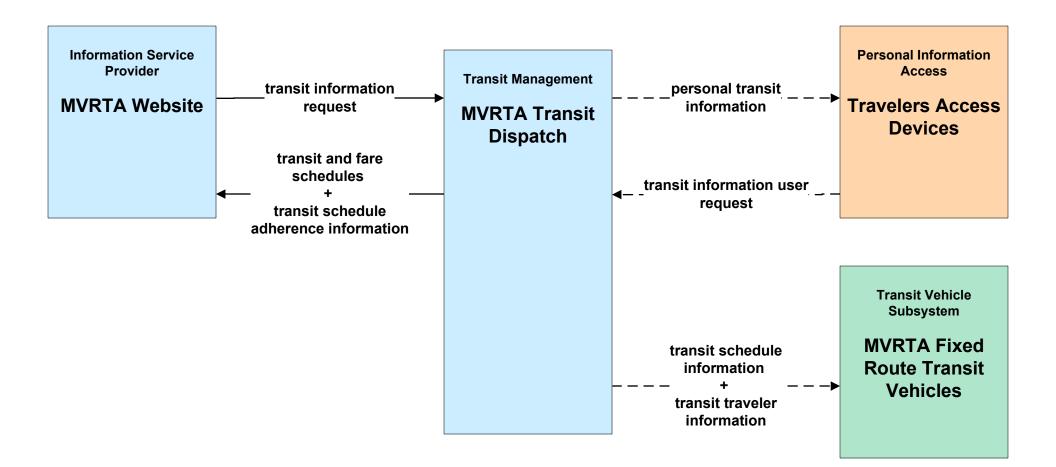

** Subsystem **MVRTA** Automated Financial **MVRTA Fixed Fare Collection** bad tag list Institutions **Route Transit System** -payment request-





fare management information

# APTS04 - Transit Passenger and Fare Payment MBTA







# APTS06 - Transit Vehicle Maintenance MVRTA





# APTS07 - Multimodal Coordination Remote Traveler Support and Multimodal Transportation Service Providers (2 of 2)



#### APTS07 - Multimodal Coordination BAT



#### APTS07 - Multimodal Coordination CATA



#### APTS07 - Multimodal Coordination GATRA



#### APTS07 - Multimodal Coordination LRTA



#### APTS07 - Multimodal Coordination MVRTA



#### APTS07 - Multimodal Coordination MWRTA



# APTS07 - Multimodal Coordination RTA



user defined flow

# APTS08 - Transit Traveler Information MVRTA (1 of 2)





# APTS08 - Transit Traveler Information MVRTA (2 of 2)





# APTS09 - Transit Signal Priority MVRTA





# APTS10 - Transit Passenger Counting MVRTA







# ATMS06 - Traffic Information Dissemination MassDOT - Highway Division (2 of 2)



# ATMS07 - Regional Traffic Control MassDOT - Highway Division (2 of 2)



# ATMS07 - Regional Traffic Control Local Cities/Towns





# EM08 - Disaster Response City/Town/County Emergency Management Center (2 of 2)



existing now

user defined flow

# EM09 - Evacuation and Reentry Management City/Town/County Emergency Management Center (2 of 2)





# MC04 - Weather Information Processing and Distribution Private and National Weather Services (1 of 2)



existing flow

user defined flow