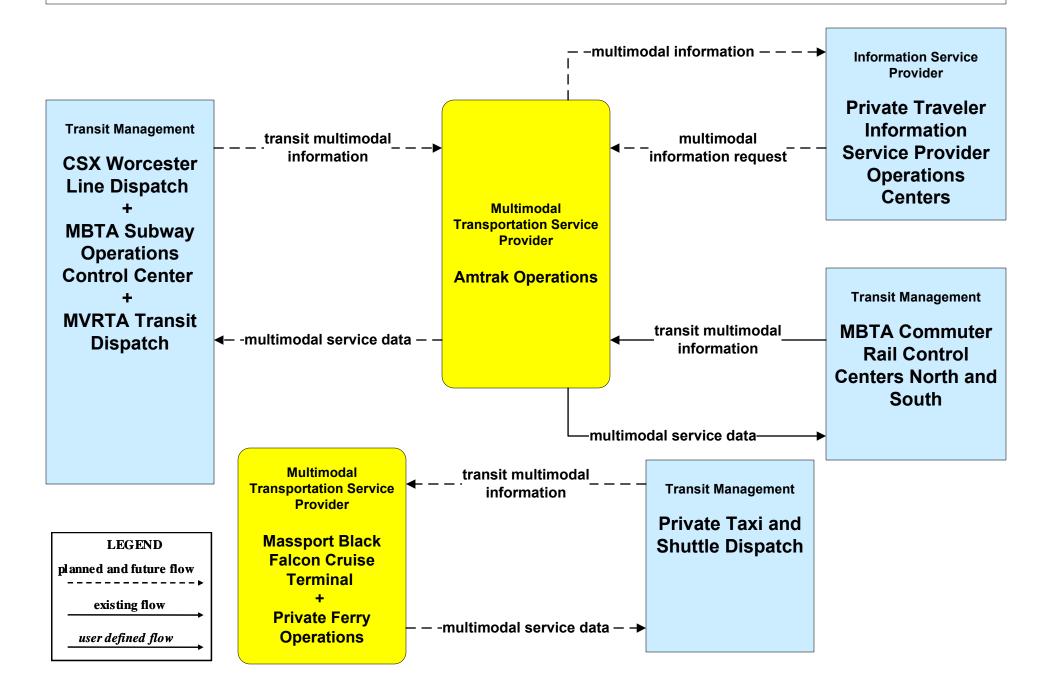

# APTS07 - Multimodal Coordination Remote Traveler Support and Multimodal Transportation Service Providers (2 of 2)