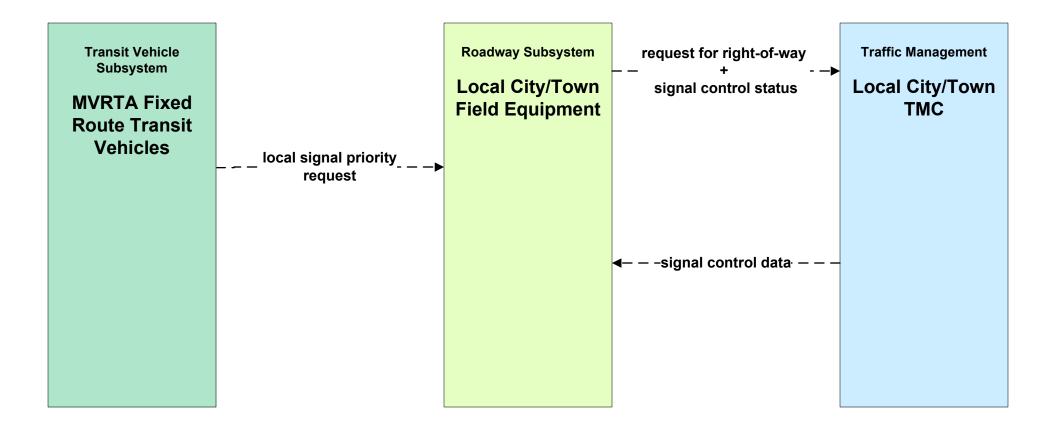

te Transit System** -payment request-





fare management information

# APTS04 - Transit Passenger and Fare Payment MBTA







# APTS06 - Transit Vehicle Maintenance MVRTA





# APTS07 - Multimodal Coordination Remote Traveler Support and Multimodal Transportation Service Providers (2 of 2)



#### APTS07 - Multimodal Coordination BAT



#### APTS07 - Multimodal Coordination CATA



#### APTS07 - Multimodal Coordination GATRA



#### APTS07 - Multimodal Coordination LRTA



#### APTS07 - Multimodal Coordination MVRTA



#### APTS07 - Multimodal Coordination MWRTA



# APTS07 - Multimodal Coordination RTA



user defined flow

# APTS08 - Transit Traveler Information MVRTA (1 of 2)





# APTS08 - Transit Traveler Information MVRTA (2 of 2)





# APTS09 - Transit Signal Priority MVRTA





# APTS10 - Transit Passenger Counting MVRTA







# ATMS06 - Traffic Information Dissemination MassDOT - Highway Division (2 of 2)



# ATMS07 - Regional Traffic Control MassDOT - Highway Division (2 of 2)



# ATMS07 - Regional Traffic Control Local Cities/Towns





# EM08 - Disaster Response City/Town/County Emergency Management Center (2 of 2)



existing now

user defined flow

# EM09 - Evacuation and Reentry Management City/Town/County Emergency Management Center (2 of 2)





# MC04 - Weather Information Processing and Distribution Private and National Weather Services (1 of 2)



existing flow

user defined flow