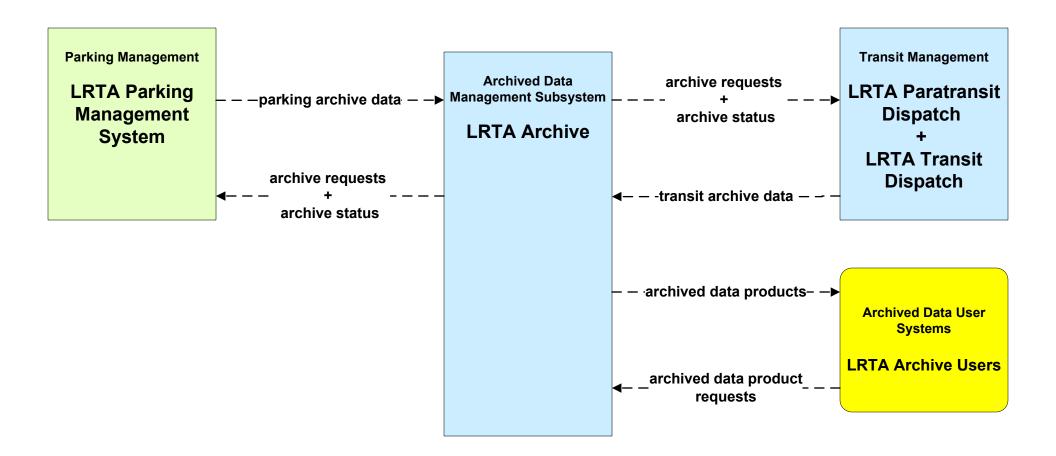

## AD1 - ITS Data Mart LRTA





#### AD3 - ITS Virtual Data Warehouse MassDOT - Office of Transportation Planning



# APTS01 - Transit Vehicle Tracking RTA (2 of 2)



# APTS01 - Transit Vehicle Tracking RTA Paratransit (2 of 2)



### APTS02 - Transit Fixed-Route Operations LRTA



## APTS03 - Demand Response Transit Operations LRTA





### APTS04 - Transit Passenger and Fare Payment LRTA



#### APTS04 - Transit Passenger and Fare Payment MBTA



# APTS05 - Transit Security RTA (2 of 2)



## APTS05 - Transit Security RTA Paratransit





## APTS06 - Transit Vehicle Maintenance LRTA





### APTS07 - Multimodal Coordination BAT



### APTS07 - Multimodal Coordination CATA





### APTS07 - Multimodal Coordination GATRA





### APTS07 - Multimodal Coordination LRTA





### APTS07 - Multimodal Coordination MVRTA