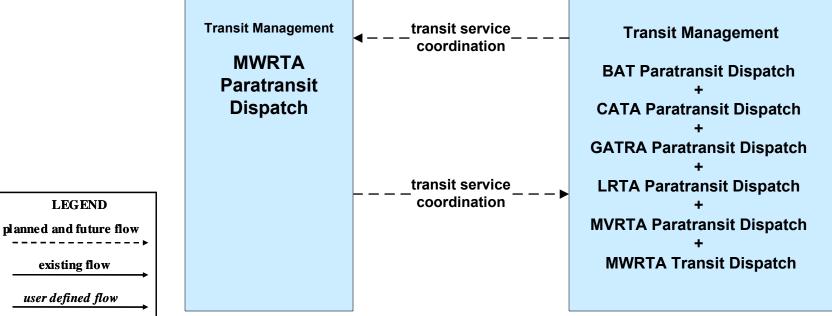

Office of Transportation Planning



# APTS01 - Transit Vehicle Tracking RTA (2 of 2)



# APTS01 - Transit Vehicle Tracking RTA Paratransit (2 of 2)



### APTS02 - Transit Fixed-Route Operations LRTA



## APTS03 - Demand Response Transit Operations LRTA





### APTS04 - Transit Passenger and Fare Payment LRTA



#### APTS04 - Transit Passenger and Fare Payment MBTA



# APTS05 - Transit Security RTA (2 of 2)



## APTS05 - Transit Security RTA Paratransit





## APTS06 - Transit Vehicle Maintenance LRTA





### APTS07 - Multimodal Coordination BAT



### APTS07 - Multimodal Coordination CATA





### APTS07 - Multimodal Coordination GATRA





### APTS07 - Multimodal Coordination LRTA





### APTS07 - Multimodal Coordination MVRTA





### APTS07 - Multimodal Coordination MWRTA





### APTS07 - Multimodal Coordination RTA



# APTS08 - Transit Traveler Information LRTA (1 of 2)



# APTS08 - Transit Traveler Information LRTA (2 of 2)





## APTS09 - Transit Signal Priority LRTA





## APTS10 - Transit Passenger Counting LRTA







# **ATIS08 - Dynamic Ridesharing MassDOT Travel Options Program**





#### ATMS06 - Traffic Information Dissemination MassDOT - Highway Division (2 of 2)



# ATMS07 - Regional Traffic Control MassDOT - Highway Division (2 of 2)



### ATMS07 - Regional Traffic Control Local Cities/Towns



LEGEND

planned and future flow

existing flow

user defined flow

#### ATMS10 - Electronic Toll Collection MassDOT - Highway Division (2 of 3)





## EM08 - Disaster Response City/Town/County Emergency Management Center (2 of 2)



user defined f