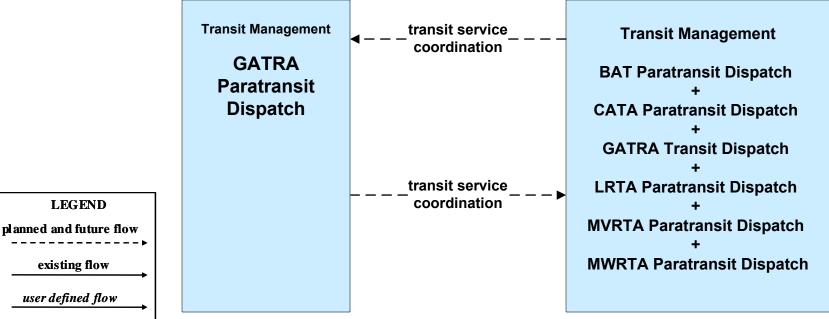

## AD1 - ITS Data Mart LRTA





#### AD3 - ITS Virtual Data Warehouse MassDOT - Office of Transportation Planning



# APTS01 - Transit Vehicle Tracking RTA (2 of 2)



# APTS01 - Transit Vehicle Tracking RTA Paratransit (2 of 2)



### APTS02 - Transit Fixed-Route Operations LRTA



## APTS03 - Demand Response Transit Operations LRTA





### APTS04 - Transit Passenger and Fare Payment LRTA



#### APTS04 - Transit Passenger and Fare Payment MBTA



# APTS05 - Transit Security RTA (2 of 2)



## APTS05 - Transit Security RTA Paratransit





## APTS06 - Transit Vehicle Maintenance LRTA





### APTS07 - Multimodal Coordination BAT



### APTS07 - Multimodal Coordination CATA





### APTS07 - Multimodal Coordination GATRA





### APTS07 - Multimodal Coordination LRTA





### APTS07 - Multimodal Coordination MVRTA





### APTS07 - Multimodal Coordination MWRTA





### APTS07 - Multimodal Coordination RTA



# APTS08 - Transit Traveler Information LRTA (1 of 2)



# APTS08 - Transit Traveler Information LRTA (2 of 2)





## APTS09 - Transit Signal Priority LRTA





## APTS10 - Transit Passenger Counting LRTA







# **ATIS08 - Dynamic Ridesharing MassDOT Travel Options Program**





#### ATMS06 - Traffic Information Dissemination MassDOT - Highway Division (2 of 2)



# ATMS07 - Regional Traffic Control MassDOT - Highway Division (2 of 2)



### ATMS07 - Regional Traffic Control Local Cities/Towns



LEGEND

planned and future flow

existing flow

user defined flow

#### ATMS10 - Electronic Toll Collecti