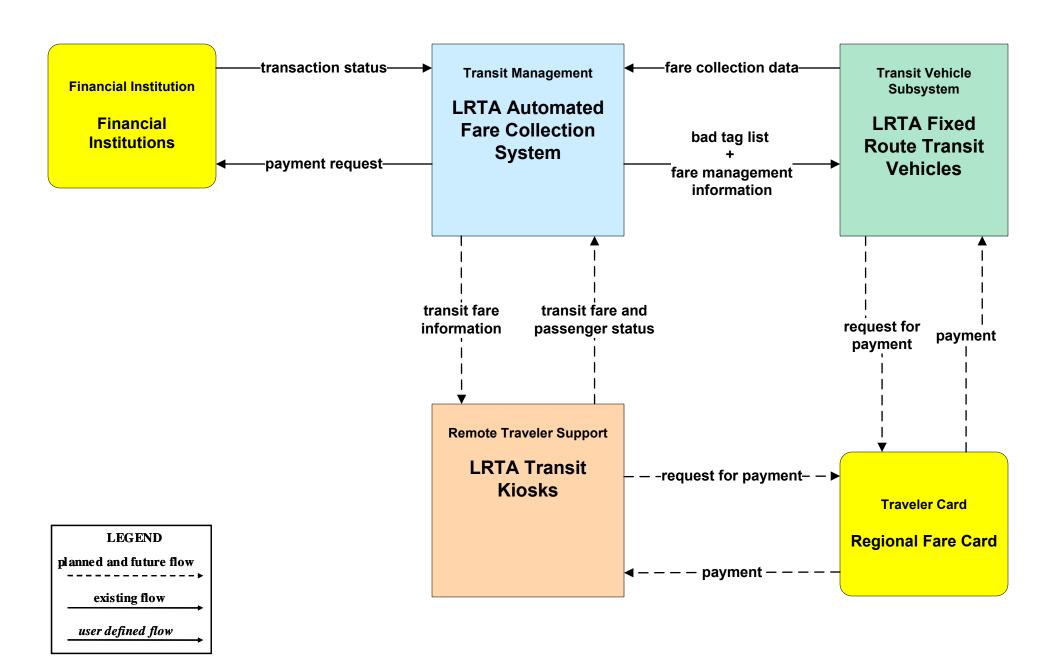

## AD1 - ITS Data Mart LRTA





#### AD3 - ITS Virtual Data Warehouse MassDOT - Office of Transportation Planning



# APTS01 - Transit Vehicle Tracking RTA (2 of 2)



# APTS01 - Transit Vehicle Tracking RTA Paratransit (2 of 2)



### APTS02 - Transit Fixed-Route Operations LRTA



## APTS03 - Demand Response Transit Operations LRTA





### APTS04 - Transit Passenger and Fare Payment LRTA



#### APTS04 - Transit Passenger and Fare Payment MBTA



# APTS05 - Transit Security RTA (2 of 2)



## APTS05 - Transit Security RTA Paratransit





## APTS06 - Transit Vehicle Maintenance LRTA





### APTS07 - Multimodal Coordination BAT



### APTS07 - Multimodal Coordination CATA





### APTS07 - Multimodal Coordination GATRA





### APTS07 - Multimodal Coordination LRTA





### APTS07 - Multimodal Coordination MVRTA





### APTS07 - Multimodal Coordination MWRTA





### APTS07 - Multimodal Coordination RTA



# APTS08 - Transit Traveler Information LRTA (1 of 2)



# APTS08 - Transit Traveler Information LRTA (2 of 2)





## APTS09 - Transit Signal Priority LRTA





## APTS10 - Transit Passenger Counting LRTA







# **ATIS08 - Dynamic Ridesharing MassDOT Travel Options Pr