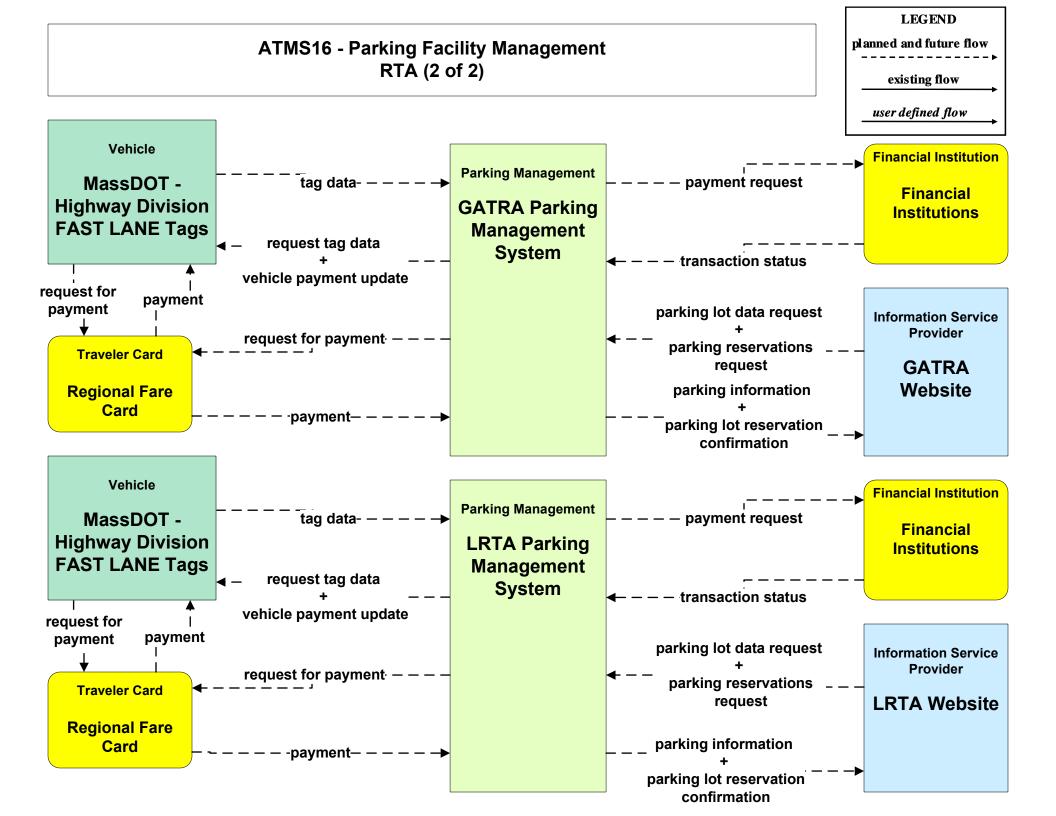

### APTS07 - Multimodal Coordination GATRA

### APTS07 - Multimodal Coordination LRTA