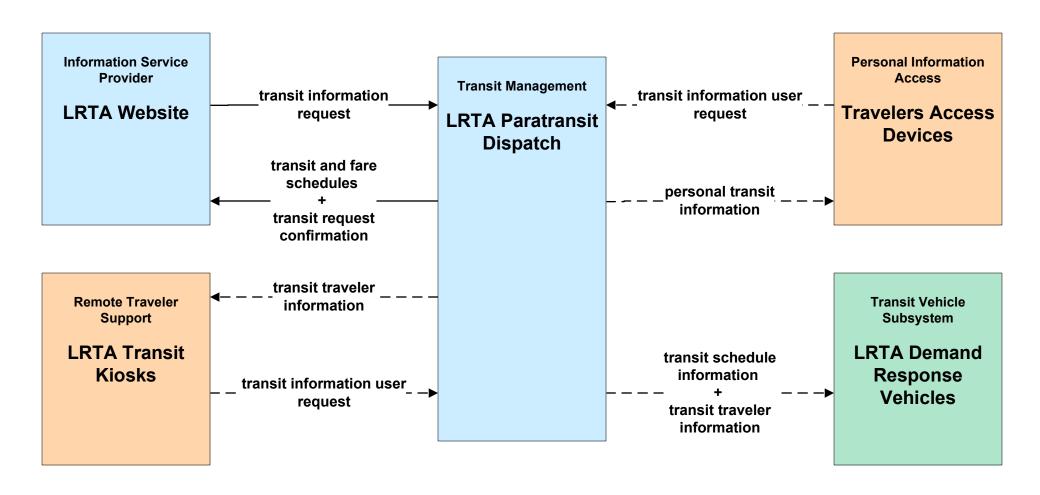

# APTS08 - Transit Traveler Information LRTA (1 of 2)

# APTS08 - Transit Traveler Information LRTA (2 of 2)