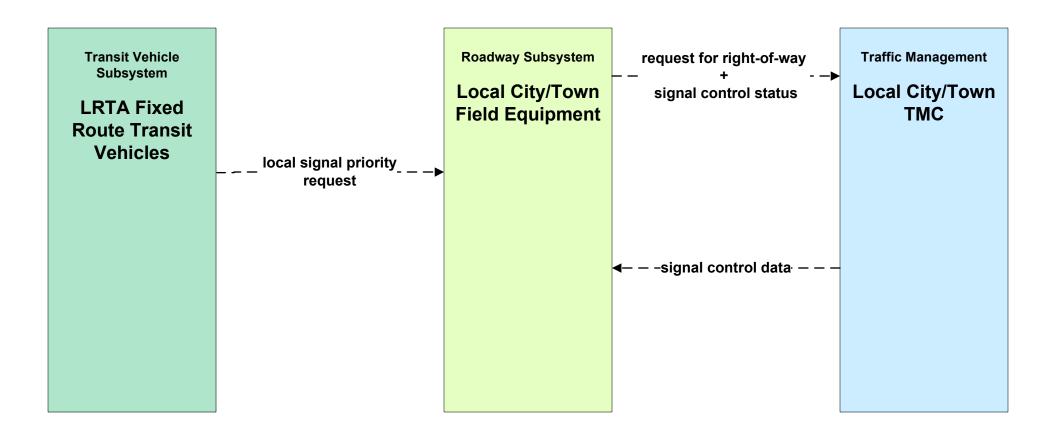

## APTS03 - Demand Response Transit Operations LRTA





### APTS04 - Transit Passenger and Fare Payment LRTA



#### APTS04 - Transit Passenger and Fare Payment MBTA



# APTS05 - Transit Security RTA (2 of 2)



## APTS05 - Transit Security RTA Paratransit





## APTS06 - Transit Vehicle Maintenance LRTA





### APTS07 - Multimodal Coordination BAT



### APTS07 - Multimodal Coordination CATA





### APTS07 - Multimodal Coordination GATRA





### APTS07 - Multimodal Coordination LRTA





### APTS07 - Multimodal Coordination MVRTA





### APTS07 - Multimodal Coordination MWRTA





### APTS07 - Multimodal Coordination RTA



# APTS08 - Transit Traveler Information LRTA (1 of 2)



# APTS08 - Transit Traveler Information LRTA (2 of 2)





## APTS09 - Transit Signal Priority LRTA





## APTS10 - Transit Passenger Counting LRTA







# **ATIS08 - Dynamic Ridesharing MassDOT Travel Options Program**





#### ATMS06 - Traffic Information Dissemination MassDOT - Highway Division (2 of 2)



# ATMS07 - Regional Traffic Control MassDOT - Highway Division (2 of 2)



### ATMS07 - Regional Traffic Control Local Cities/Towns



LEGEND

planned and future flow

existing flow

user defined flow

#### ATMS10 - Electronic Toll Collection MassDOT - Highway Division (2 of 3)





## EM08 - Disaster Response City/Town/County Emergency Management Center (2 of 2)



user defined flow

# EM09 - Evacuation and Reentry Management City/Town/County Emergency Management Center (2 of 2)





# MC04 - Weather Information Processing and Distribution Private and National Weather Services (1