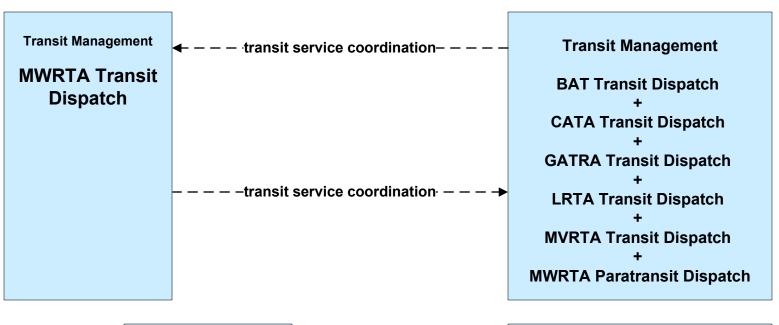

- Office of Transportation Planning



# APTS01 - Transit Vehicle Tracking RTA (2 of 2)



# APTS01 - Transit Vehicle Tracking RTA Paratransit (2 of 2)



### APTS02 - Transit Fixed-Route Operations LRTA



## APTS03 - Demand Response Transit Operations LRTA





### APTS04 - Transit Passenger and Fare Payment LRTA



#### APTS04 - Transit Passenger and Fare Payment MBTA



# APTS05 - Transit Security RTA (2 of 2)



## APTS05 - Transit Security RTA Paratransit





## APTS06 - Transit Vehicle Maintenance LRTA





### APTS07 - Multimodal Coordination BAT



### APTS07 - Multimodal Coordination CATA





### APTS07 - Multimodal Coordination GATRA





### APTS07 - Multimodal Coordination LRTA





### APTS07 - Multimodal Coordination MVRTA





### APTS07 - Multimodal Coordination MWRTA





### APTS07 - Multimodal Coordination RTA



# APTS08 - Transit Traveler Information LRTA (1 of 2)



# APTS08 - Transit Traveler Information LRTA (2 of 2)





## APTS09 - Transit Signal Priority LRTA





## APTS10 - Transit Passenger Counting LRTA







# **ATIS08 - Dynamic Ridesharing MassDOT Travel Options Program**





#### ATMS06 - Traffic Information Dissemination MassDOT - Highway Division (2 of 2)



# ATMS07 - Regional Traffic Control MassDOT - Highway Division (2 of 2)



### ATMS07 - Regional Traffic Control Local Cities/Towns



LEGEND

planned and future flow

existing flow

user defined flow

#### ATMS10 - Electronic Toll Collection MassDOT - Highway Division (2 of 3)





## EM08 - Disaster Response City/Town/County Emergency Management Center (2 of 2)



user defined