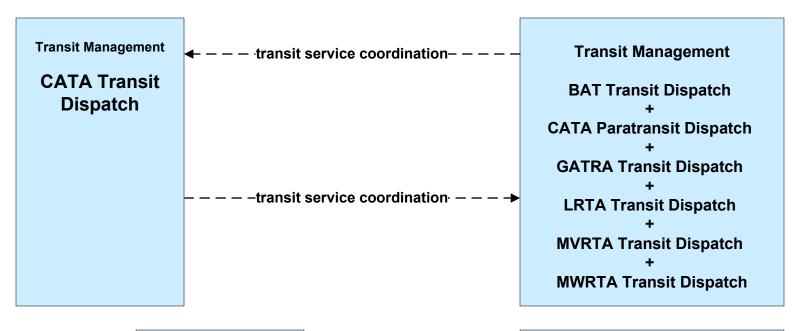

## AD1 - ITS Data Mart LRTA





#### AD3 - ITS Virtual Data Warehouse MassDOT - Office of Transportation Planning



# APTS01 - Transit Vehicle Tracking RTA (2 of 2)



# APTS01 - Transit Vehicle Tracking RTA Paratransit (2 of 2)



### APTS02 - Transit Fixed-Route Operations LRTA



## APTS03 - Demand Response Transit Operations LRTA





### APTS04 - Transit Passenger and Fare Payment LRTA



#### APTS04 - Transit Passenger and Fare Payment MBTA



# APTS05 - Transit Security RTA (2 of 2)



## APTS05 - Transit Security RTA Paratransit





## APTS06 - Transit Vehicle Maintenance LRTA





### APTS07 - Multimodal Coordination BAT



### APTS07 - Multimodal Coordination CATA





### APTS07 - Multimodal Coordination GATRA





### APTS07 - Multimodal Coordination LRTA





### APTS07 - Multimodal Coordination MVRTA





### APTS07 - Multimodal Coordination MWRTA





### APTS07 - Multimodal Coordination RTA



# APTS08 - Transit Traveler Information LRTA (1 of 2)



# APTS08 - Transit Traveler Information LRTA (2 of 2)





## APTS09 - Transit Signal Priority LRTA





## APTS10 - Transit Passenger Counting LRTA







# **ATIS08 - Dynamic Ridesharing MassDOT Travel Options Program**





#### ATMS06 - Traffic Information Dissemination MassDOT - Highway Division (2 of 2)



# ATMS07 - Regional Traffic Control MassDOT - Highway Division (2 of 2)



### ATMS07 - Regional Traffic Control Local Cities/Towns



LEGEND

planned and future flow

existing flow

user de