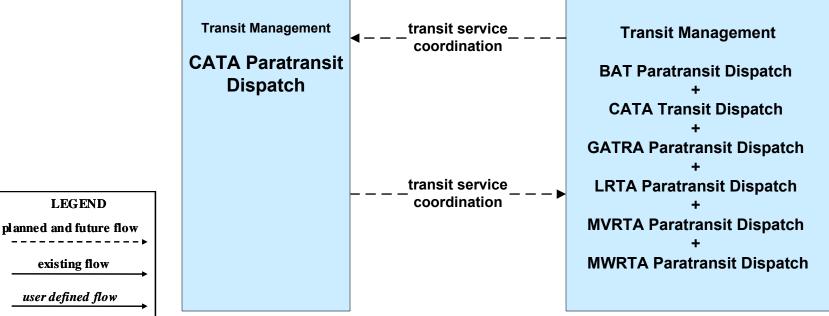

## AD1 - ITS Data Mart LRTA





#### AD3 - ITS Virtual Data Warehouse MassDOT - Office of Transportation Planning



# APTS01 - Transit Vehicle Tracking RTA (2 of 2)



# APTS01 - Transit Vehicle Tracking RTA Paratransit (2 of 2)



### APTS02 - Transit Fixed-Route Operations LRTA



## APTS03 - Demand Response Transit Operations LRTA





### APTS04 - Transit Passenger and Fare Payment LRTA



#### APTS04 - Transit Passenger and Fare Payment MBTA



# APTS05 - Transit Security RTA (2 of 2)



## APTS05 - Transit Security RTA Paratransit





## APTS06 - Transit Vehicle Maintenance LRTA





### APTS07 - Multimodal Coordination BAT



### APTS07 - Multimodal Coordination CATA





### APTS07 - Multimodal Coordination GATRA





### APTS07 - Multimodal Coordination LRTA





### APTS07 - Multimodal Coordination MVRTA





### APTS07 - Multimodal Coordination MWRTA





### APTS07 - Multimodal Coordination RTA



# APTS08 - Transit Traveler Information LRTA (1 of 2)



# APTS08 - Transit Traveler Information LRTA (2 of 2)





## APTS09 - Transit Signal Priority LRTA





## APTS10 - Transit Passenger Counting LRTA







# **ATIS08 - Dynamic Ridesharing MassDOT Travel Options Program**





#### ATMS06 - Traffic Information Dissemination MassDOT - Highway Division (2 of 2)



# ATMS07 - Regional Traffic Control MassDOT - Highway Division (2 of 2)



### ATMS07 - Regional Traffic Control Local Cities/Towns



LEGEND

planned and future flow

existing flow

user defi