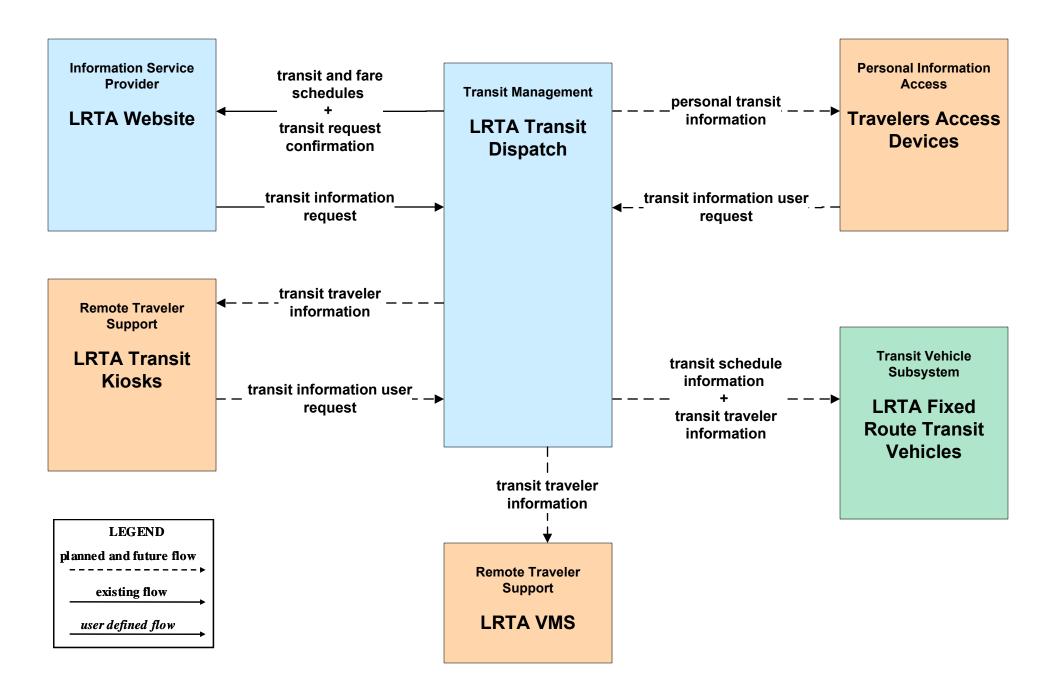

# APTS08 - Transit Traveler Information LRTA (1 of 2)

# APTS08 - Transit Traveler Information LRTA (2 of 2)