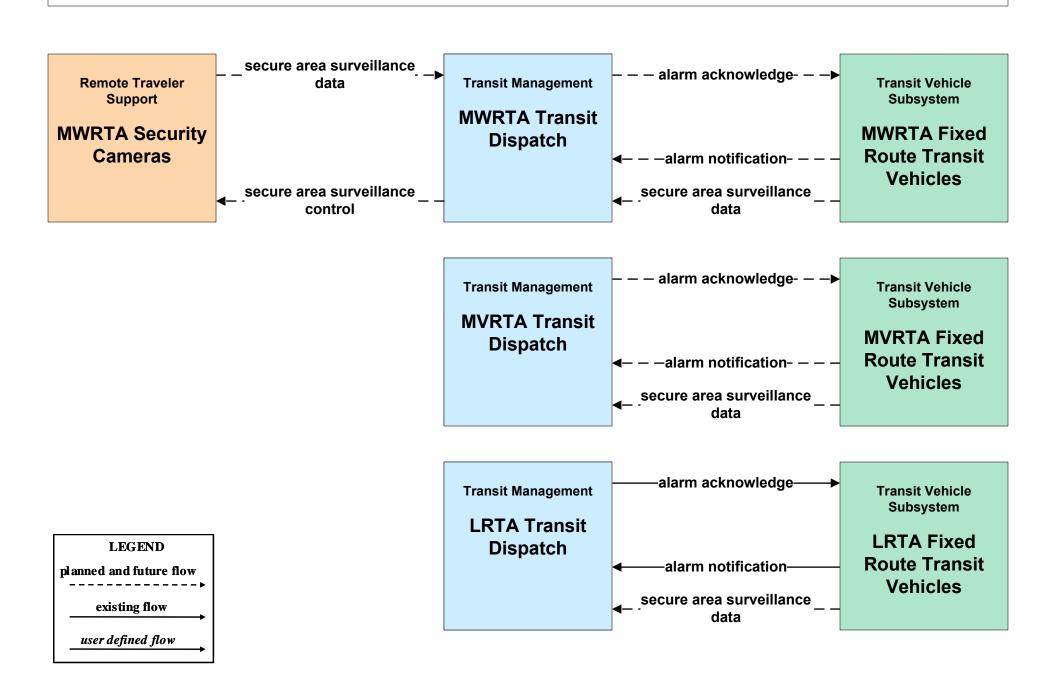

# APTS05 - Transit Security RTA (2 of 2)

## APTS05 - Transit Security RTA Paratransit