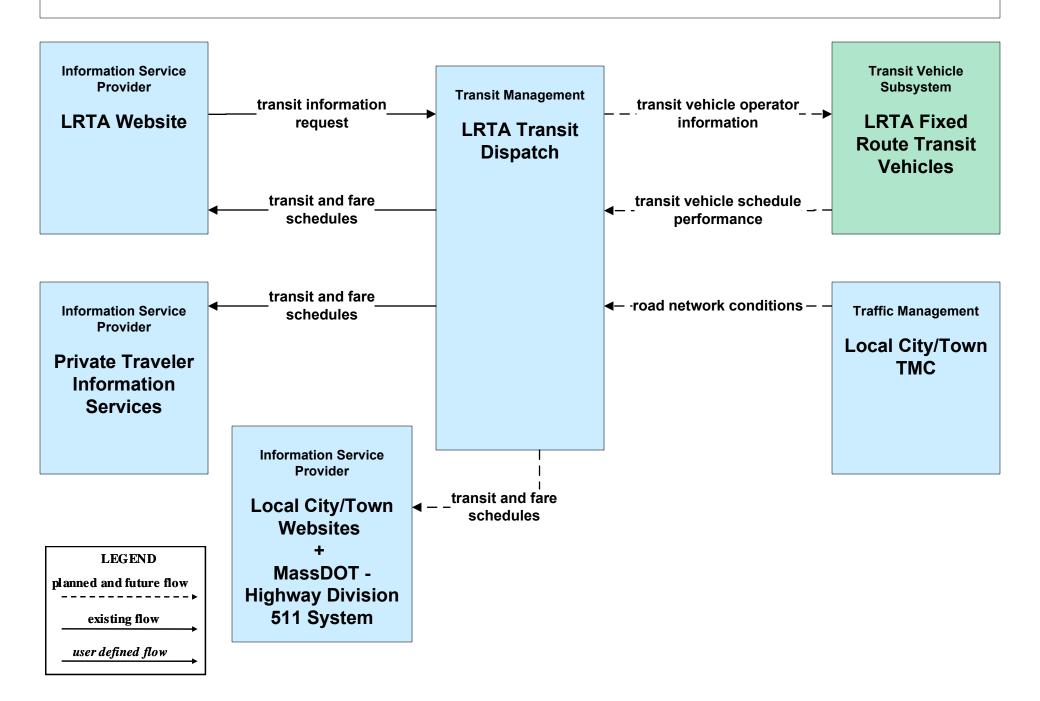

# APTS08 - Transit Traveler Information LRTA (1 of 2)

# APTS08 - Transit Traveler Information LRTA (2 of 2)