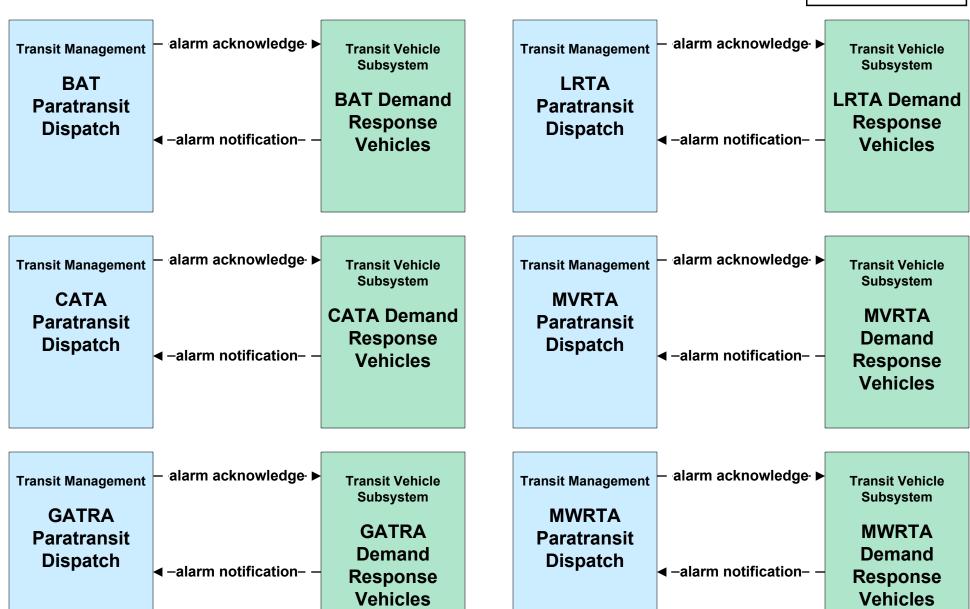

## AD1 - ITS Data Mart LRTA





#### AD3 - ITS Virtual Data Warehouse MassDOT - Office of Transportation Planning



# APTS01 - Transit Vehicle Tracking RTA (2 of 2)



# APTS01 - Transit Vehicle Tracking RTA Paratransit (2 of 2)



### APTS02 - Transit Fixed-Route Operations LRTA



## APTS03 - Demand Response Transit Operations LRTA





### APTS04 - Transit Passenger and Fare Payment LRTA



#### APTS04 - Transit Passenger and Fare Payment MBTA



# APTS05 - Transit Security RTA (2 of 2)



## APTS05 - Transit Security RTA Paratransit





## APTS06 - Transit Vehicle Maintenance LRTA





### APTS07 - Multimodal Coordination BAT



### APTS07 - Multimodal Coordination CATA





### APTS07 - Multimodal Coordination GATRA





### APTS07 - Multimodal Coordination LRTA





### APTS07 - Multimodal Coordination MVRTA





### APTS07 - Multimodal Coordination MWRTA





### APTS07 - Multimodal Coordination RTA



# APTS08 - Transit Traveler Information LRTA (1 of 2)



# APTS08 - Transit Traveler Information LRTA (2 of 2)





## APTS09 - Transit Signal Priority LRTA





## APTS10 - Transit Passenger Counting LRTA







# **ATIS08 - Dynamic Ridesharing MassDOT Travel Options Program**





#### ATMS06 - Traffic Information Dissemination MassDOT - Highway Division (2 of 2)



# ATMS07 - Regional Traffic Control MassDOT - Highw