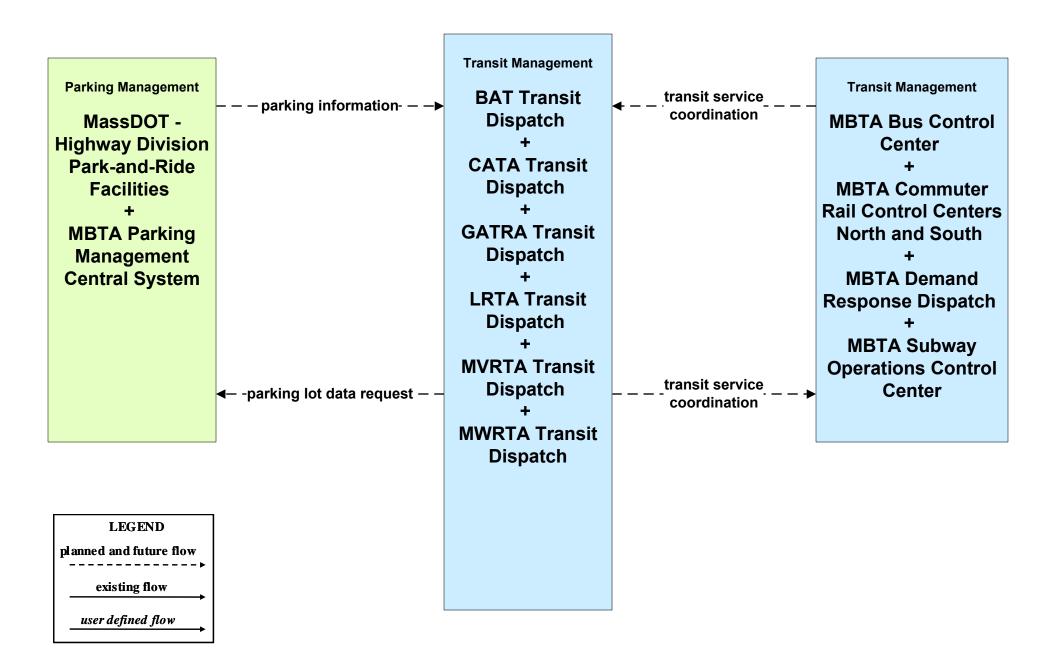

### APTS07 - Multimodal Coordination BAT

### APTS07 - Multimodal Coordination CATA

### APTS07 - Multimodal Coordination GATRA

### APTS07 - Multimodal Coordination LRTA

### APTS07 - Multimodal Coordination MVRTA

### APTS07 - Multimodal Coordination RTA