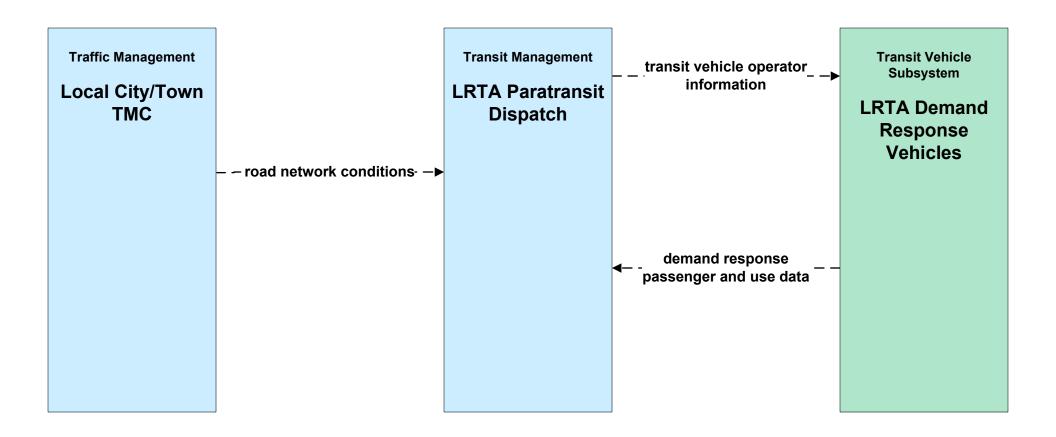

## AD1 - ITS Data Mart LRTA





#### AD3 - ITS Virtual Data Warehouse MassDOT - Office of Transportation Planning



# APTS01 - Transit Vehicle Tracking RTA (2 of 2)



# APTS01 - Transit Vehicle Tracking RTA Paratransit (2 of 2)



### APTS02 - Transit Fixed-Route Operations LRTA



## APTS03 - Demand Response Transit Operations LRTA





### APTS04 - Transit Passenger and Fare Payment LRTA



#### APTS04 - Transit Passenger and Fare Payment MBTA



# APTS05 - Transit Security RTA (2 of 2)



## APTS05 - Transit Security RTA Paratransit





## APTS06 - Transit Vehicle Maintenance LRTA





### APTS07 - Multimodal Coordination BAT



### APTS07 - Multimodal Coordination CATA





### APTS07 - Multimodal Coordination GATRA





### APTS07 - Multimodal Coordination LRTA





### APTS07 - Multimodal Coordination MVRTA





### APTS07 - Multimodal Coordination MWRTA





### APTS07 - Multimodal Coordination RTA



# APTS08 - Transit Traveler Information LRTA (1 of 2)



# APTS08 - Transit Traveler Information LRTA (2 of 2)





## APTS09 - Transit Signal Priority LRTA





## APTS10 - Transit Passenger Counting LRTA