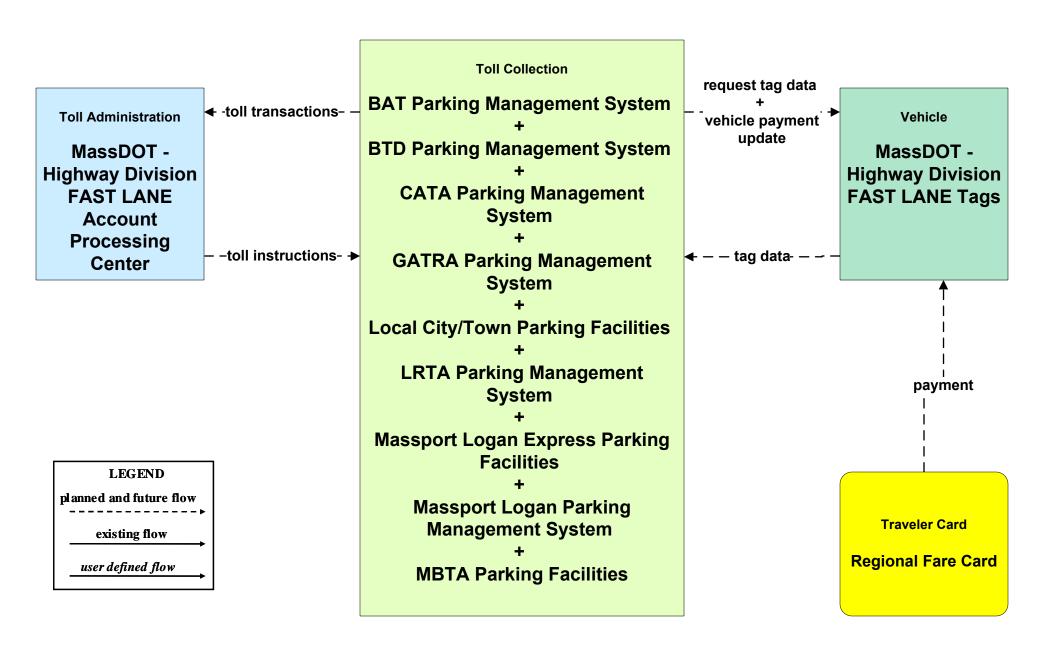

RTA





### APTS07 - Multimodal Coordination MVRTA





### APTS07 - Multimodal Coordination MWRTA





### APTS07 - Multimodal Coordination RTA



# APTS08 - Transit Traveler Information LRTA (1 of 2)



# APTS08 - Transit Traveler Information LRTA (2 of 2)





## APTS09 - Transit Signal Priority LRTA





## APTS10 - Transit Passenger Counting LRTA







# **ATIS08 - Dynamic Ridesharing MassDOT Travel Options Program**





#### ATMS06 - Traffic Information Dissemination MassDOT - Highway Division (2 of 2)



# ATMS07 - Regional Traffic Control MassDOT - Highway Division (2 of 2)



### ATMS07 - Regional Traffic Control Local Cities/Towns



LEGEND

planned and future flow

existing flow

user defined flow

#### ATMS10 - Electronic Toll Collection MassDOT - Highway Division (2 of 3)





## EM08 - Disaster Response City/Town/County Emergency Management Center (2 of 2)



user defined flow

# EM09 - Evacuation and Reentry Management City/Town/County Emergency Management Center (2 of 2)





# MC04 - Weather Information Processing and Distribution Private and National Weather Services (1 of 2)