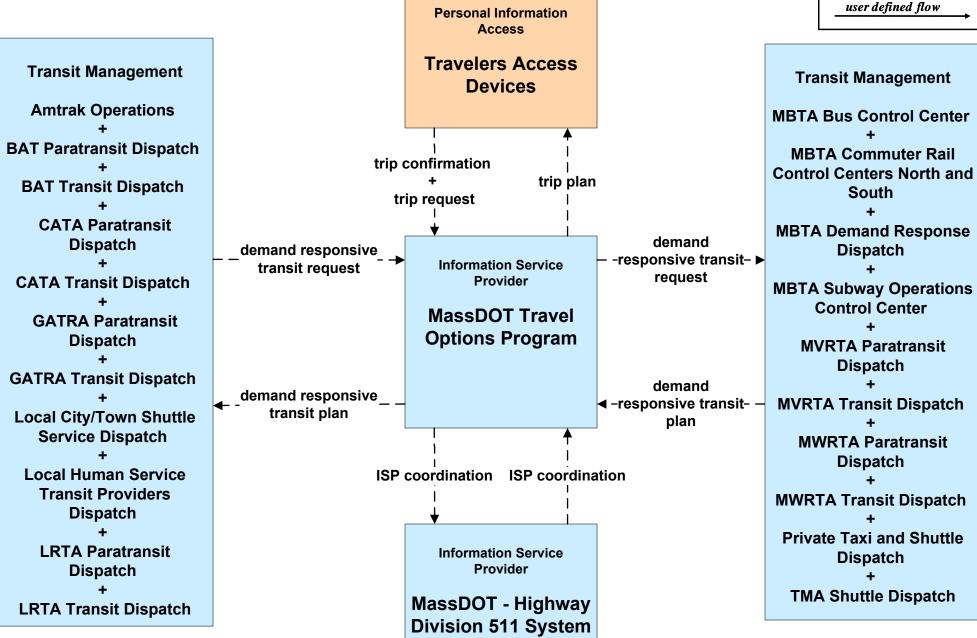

04 - Transit Passenger and Fare Payment MBTA



# APTS05 - Transit Security RTA (2 of 2)



## APTS05 - Transit Security RTA Paratransit





## APTS06 - Transit Vehicle Maintenance LRTA





### APTS07 - Multimodal Coordination BAT



### APTS07 - Multimodal Coordination CATA





### APTS07 - Multimodal Coordination GATRA





### APTS07 - Multimodal Coordination LRTA





### APTS07 - Multimodal Coordination MVRTA





### APTS07 - Multimodal Coordination MWRTA





### APTS07 - Multimodal Coordination RTA



# APTS08 - Transit Traveler Information LRTA (1 of 2)



# APTS08 - Transit Traveler Information LRTA (2 of 2)





## APTS09 - Transit Signal Priority LRTA





## APTS10 - Transit Passenger Counting LRTA







# **ATIS08 - Dynamic Ridesharing MassDOT Travel Options Program**





#### ATMS06 - Traffic Information Dissemination MassDOT - Highway Division (2 of 2)



# ATMS07 - Regional Traffic Control MassDOT - Highway Division (2 of 2)



### ATMS07 - Regional Traffic Control Local Cities/Towns



LEGEND

planned and future flow

existing flow

user defined flow

#### ATMS10 - Electronic Toll Collection MassDOT - Highway Division (2 of 3)





## EM08 - Disaster Response City/Town/County Emergency Management Center (2 of 2)



user defined flow

# EM09 - Evacuation and Reentry Management City/Town/County Emergency Management Center (2 of 2)





# MC04 - Weather Information Processing and Distribution Private and National Weather Services (1 of 2)