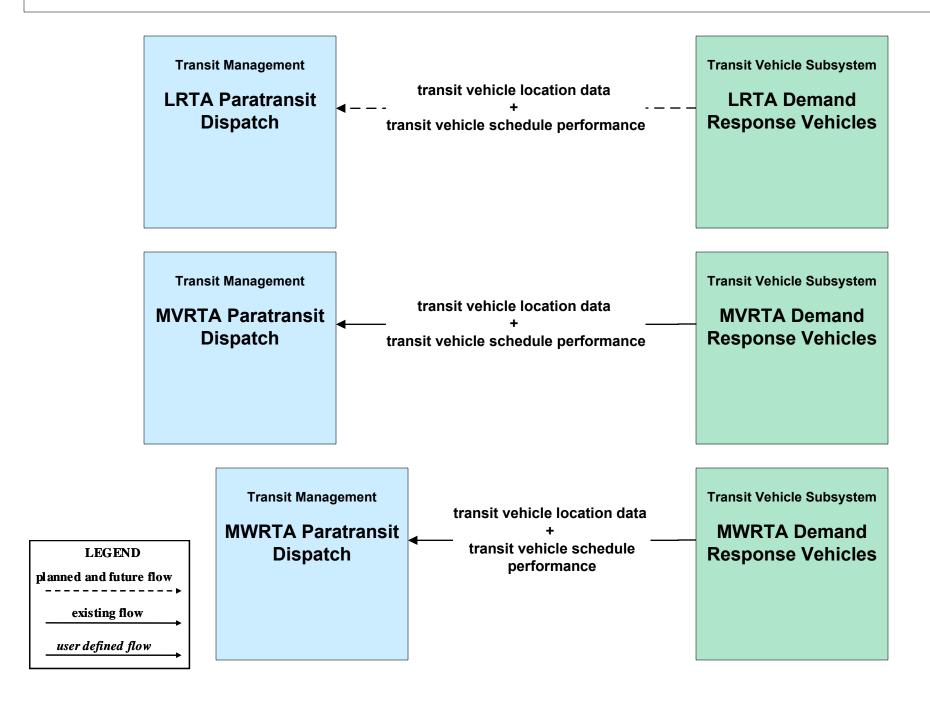

## AD1 - ITS Data Mart LRTA





#### AD3 - ITS Virtual Data Warehouse MassDOT - Office of Transportation Planning



# APTS01 - Transit Vehicle Tracking RTA (2 of 2)



# APTS01 - Transit Vehicle Tracking RTA Paratransit (2 of 2)



### APTS02 - Transit Fixed-Route Operations LRTA



## APTS03 - Demand Response Transit Operations LRTA





### APTS04 - Transit Passenger and Fare Payment LRTA



#### APTS04 - Transit Passenger and Fare Payment MBTA



# APTS05 - Transit Security RTA (2 of 2)



## APTS05 - Transit Security RTA Paratransit





## APTS06 - Transit Vehicle Maintenance LRTA





### APTS07 - Multimodal Coordination BAT



### APTS07 - Multimodal Coordination CATA





### APTS07 - Multimodal Coordination GATRA





### APTS07 - Multimodal Coordination LRTA





### APTS07 - Multimodal Coordination MVRTA





### APTS07 - Multimodal Coordination MWRTA





### APTS07 - Multimodal Coordination RTA



# APTS08 - Transit Traveler Information LRTA (1 of 2)



# APTS08 - Transit Traveler Information LRTA (2 o