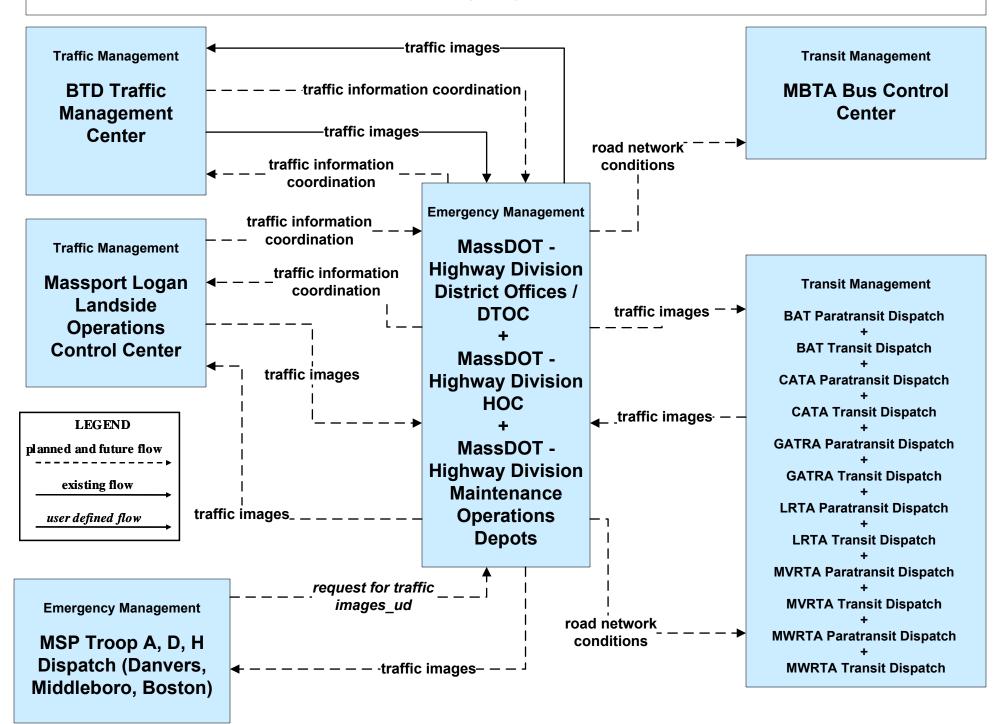

#### ATMS06 - Traffic Information Dissemination MassDOT - Highway Division (2 of 2)