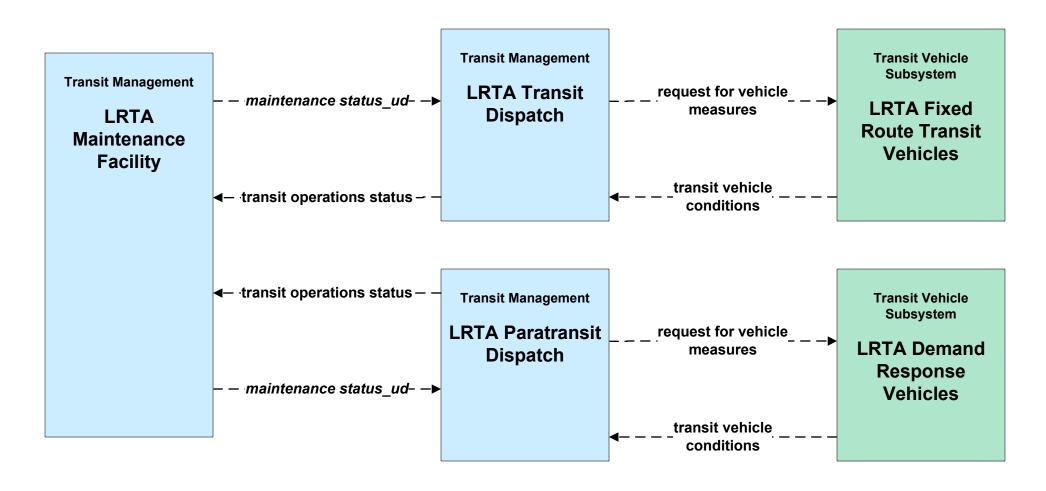

## AD1 - ITS Data Mart LRTA





#### AD3 - ITS Virtual Data Warehouse MassDOT - Office of Transportation Planning



# APTS01 - Transit Vehicle Tracking RTA (2 of 2)



# APTS01 - Transit Vehicle Tracking RTA Paratransit (2 of 2)



### APTS02 - Transit Fixed-Route Operations LRTA



## APTS03 - Demand Response Transit Operations LRTA





### APTS04 - Transit Passenger and Fare Payment LRTA



#### APTS04 - Transit Passenger and Fare Payment MBTA



# APTS05 - Transit Security RTA (2 of 2)



## APTS05 - Transit Security RTA Paratransit





## APTS06 - Transit Vehicle Maintenance LRTA





### APTS07 - Multimodal Coordination BAT



### APTS07 - Multimodal Coordination CATA





### APTS07 - Multimodal Coordination GATRA





### APTS07 - Multimodal Coordination LRTA





### APTS07 - Multimodal Coordination MVRTA





### APTS07 - Multimodal Coordination MWRTA





### APTS07 - Multimodal Coordination RTA



# APTS08 - Transit Traveler Information LRTA (1 of 2)



# APTS08 - Transit Traveler Information LRTA (2 of 2)





## APTS09 - Transit Signal Priority LRTA





## APTS10 - Transit Passenger Counting LRTA







# **ATIS08 - Dynamic Ridesharing MassDOT Travel Options Program**





#### ATMS06 - Traffic Information Dissemination MassDOT - Highway Division (2 of 2)



# ATMS07 - Regional Traffic Control MassDOT - Highway Division (2 of 2)



### ATMS07 - Regional Tr