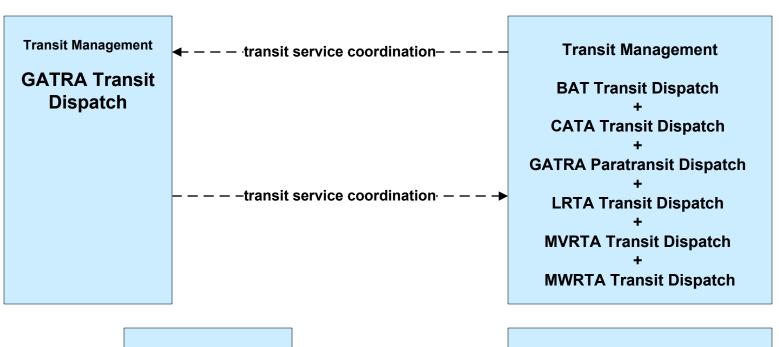

## AD1 - ITS Data Mart LRTA





#### AD3 - ITS Virtual Data Warehouse MassDOT - Office of Transportation Planning



# APTS01 - Transit Vehicle Tracking RTA (2 of 2)



# APTS01 - Transit Vehicle Tracking RTA Paratransit (2 of 2)



### APTS02 - Transit Fixed-Route Operations LRTA



## APTS03 - Demand Response Transit Operations LRTA





### APTS04 - Transit Passenger and Fare Payment LRTA



#### APTS04 - Transit Passenger and Fare Payment MBTA



# APTS05 - Transit Security RTA (2 of 2)



## APTS05 - Transit Security RTA Paratransit





## APTS06 - Transit Vehicle Maintenance LRTA





### APTS07 - Multimodal Coordination BAT



### APTS07 - Multimodal Coordination CATA





### APTS07 - Multimodal Coordination GATRA





### APTS07 - Multimodal Coordination LRTA





### APTS07 - Multimodal Coordination MVRTA





### APTS07 - Multimodal Coordination MWRTA





### APTS07 - Multimodal Coordination RTA



# APTS08 - Transit Traveler Information LRTA (1 of 2)



# APTS08 - Transit Traveler Information LRTA (2 of 2)





## APTS09 - Transit Signal Priority LRTA





## APTS10 - Transit Passenger Counting LRTA







# **ATIS08 - Dynamic Ridesharing MassDOT Travel Options Program**





#### ATMS06 - Traffic Information Dissemination MassDOT - Highway Division (2 of 2)



# ATMS07 - Regional Traffic Control MassDOT - Highway Division (2 of 2)



### ATMS07 - Regional Traffic Control Local Cities/Towns



LEGEND

planned and future flow

existing flow

user defined flow

#### ATMS10 - Electronic Toll Collec