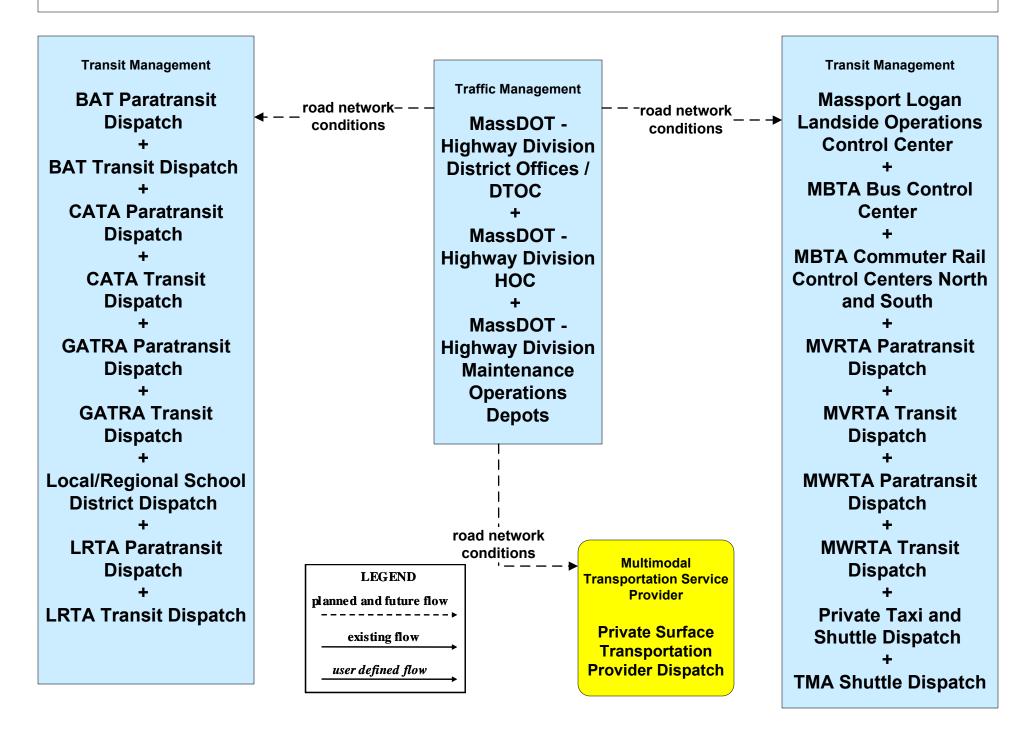

### APTS07 - Multimodal Coordination BAT

### APTS07 - Multimodal Coordination CATA

### APTS07 - Multimodal Coordination GATRA

### APTS07 - Multimodal Coordination LRTA

### APTS07 - Multimodal Coordination MVRTA

### APTS07 - Multimodal Coordination MWRTA

### APTS07 - Multimodal Coordination RTA