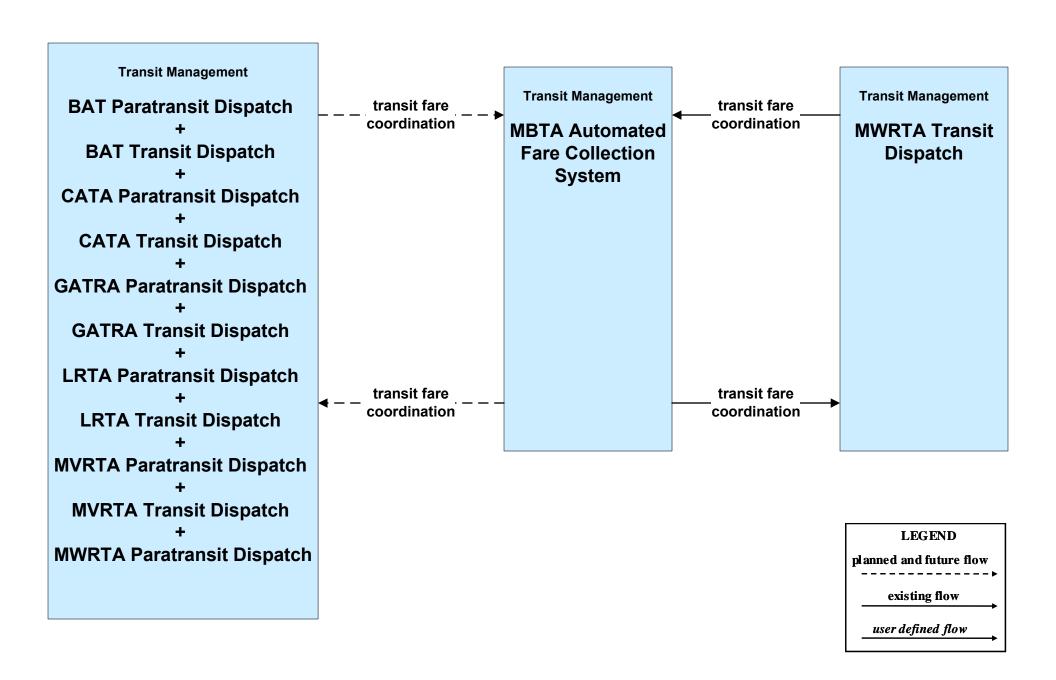

### APTS07 - Multimodal Coordination BAT

### APTS07 - Multimodal Coordination CATA

### APTS07 - Multimodal Coordination GATRA

### APTS07 - Multimodal Coordination LRTA

### APTS07 - Multimodal Coordination MVRTA

### APTS07 - Multimodal Coordination MWRTA

### APTS07 - Multimodal Coordination RTA