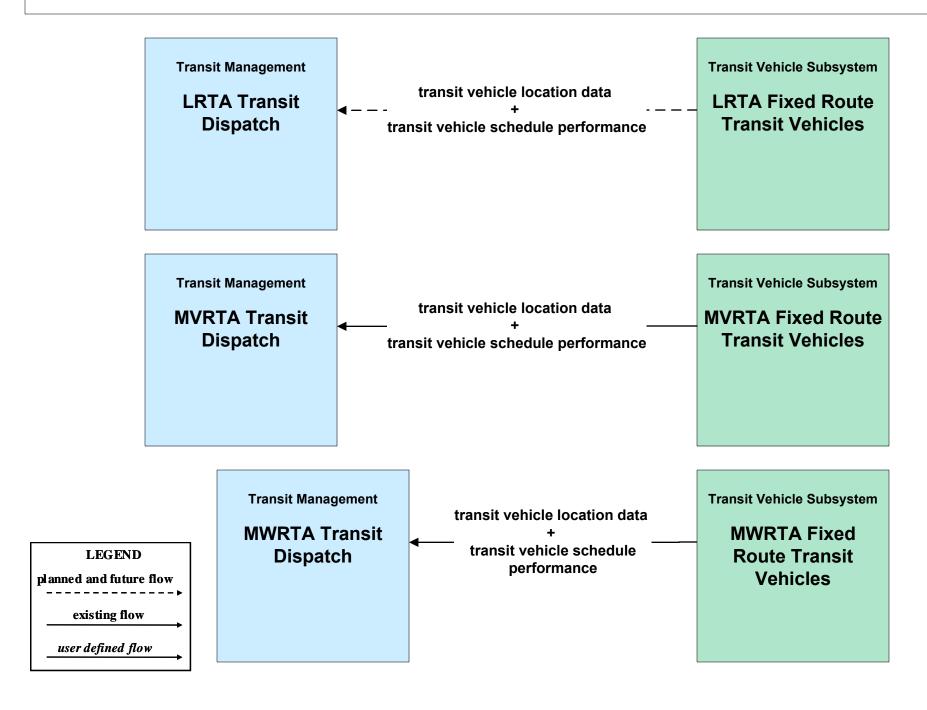

## AD1 - ITS Data Mart LRTA





#### AD3 - ITS Virtual Data Warehouse MassDOT - Office of Transportation Planning



# APTS01 - Transit Vehicle Tracking RTA (2 of 2)



# APTS01 - Transit Vehicle Tracking RTA Paratransit (2 of 2)



### APTS02 - Transit Fixed-Route Operations LRTA



## APTS03 - Demand Response Transit Operations LRTA





### APTS04 - Transit Passenger and Fare Payment LRTA



#### APTS04 - Transit Passenger and Fare Payment MBTA



# APTS05 - Transit Security RTA (2 of 2)



## APTS05 - Transit Security RTA Paratransit





## APTS06 - Transit Vehicle Maintenance LRTA





### APTS07 - Multimodal Coordination BAT



### APTS07 - Multimodal Coordination CATA





### APTS07 - Multimodal Coordination GATRA





### APTS07 - Multimodal Coordination LRTA





### APTS07 - Multimodal Coordination MVRTA





### APTS07 - Multimodal Coordination MWRTA





### APTS07 - Multimodal Coordination RTA



# APTS08 - Transit Traveler Information LR