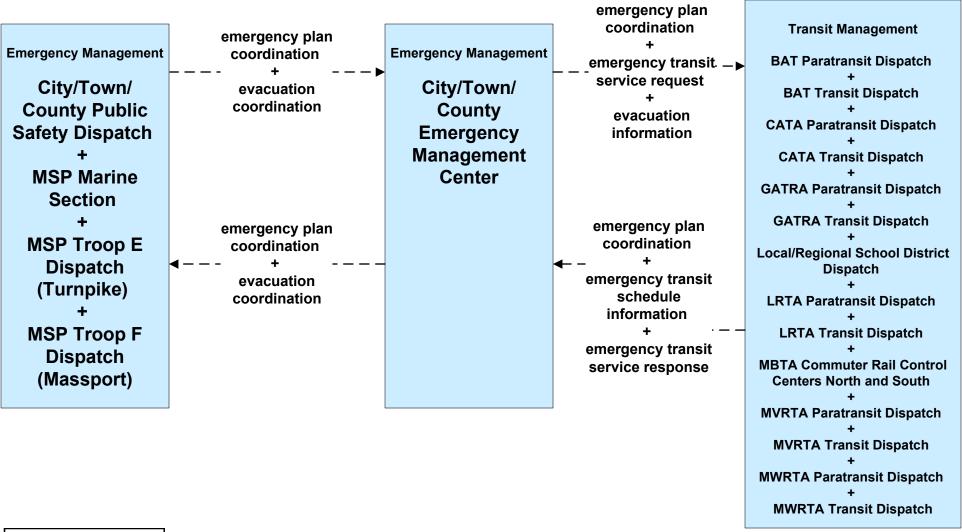

## EM08 - Disaster Response City/Town/County Emergency Management Center (2 of 2)

user defined flow