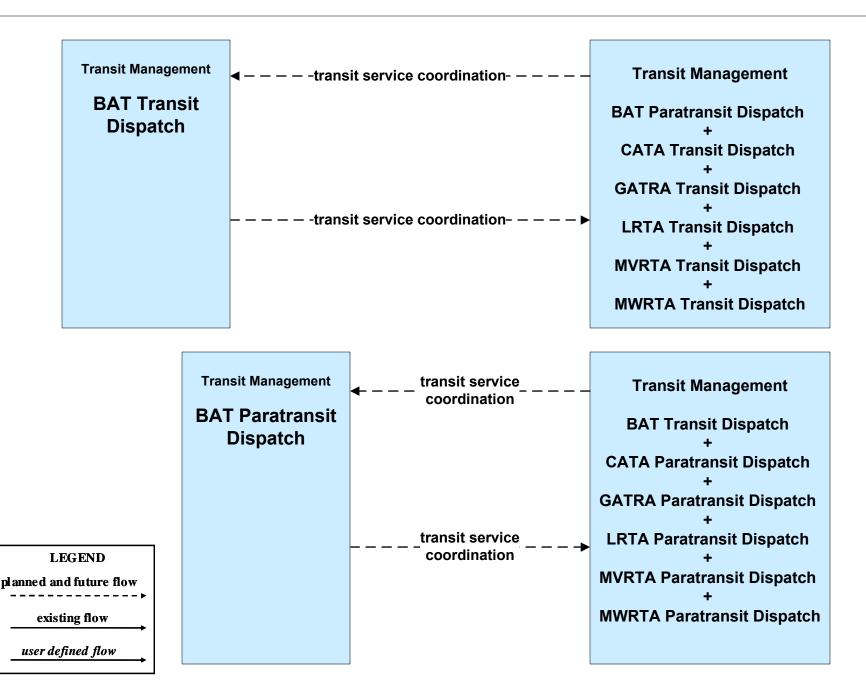

## AD1 - ITS Data Mart LRTA





#### AD3 - ITS Virtual Data Warehouse MassDOT - Office of Transportation Planning



# APTS01 - Transit Vehicle Tracking RTA (2 of 2)



# APTS01 - Transit Vehicle Tracking RTA Paratransit (2 of 2)



### APTS02 - Transit Fixed-Route Operations LRTA



## APTS03 - Demand Response Transit Operations LRTA





### APTS04 - Transit Passenger and Fare Payment LRTA



#### APTS04 - Transit Passenger and Fare Payment MBTA



# APTS05 - Transit Security RTA (2 of 2)



## APTS05 - Transit Security RTA Paratransit





## APTS06 - Transit Vehicle Maintenance LRTA





### APTS07 - Multimodal Coordination BAT



### APTS07 - Multimodal Coordination CATA





### APTS07 - Multimodal Coordination GATRA





### APTS07 - Multimodal Coordination LRTA





### APTS07 - Multimodal Coordination MVRTA





### APTS07 - Multimodal Coordination MWRTA





### APTS07 - Multimodal Coordination RTA



# APTS08 - Transit Traveler Information LRTA (1 of 2)



# APTS08 - Transit Traveler Information LRTA (2 of 2)





## APTS09 - Transit Signal Priority LRTA





## APTS10 - Transit Passenger Counting LRTA







# **ATIS08 - Dynamic Ridesharing MassDOT Travel Options Program**





#### ATMS06 - Traffic Information Dissemination MassDOT - Highway Division (2 of 2)



# ATMS07 - Regional Traffic Control MassDOT - Highway Division (2 of 2)



### ATMS07 - Regional Traffic Control Local Cities/Towns



LEGEND

pl