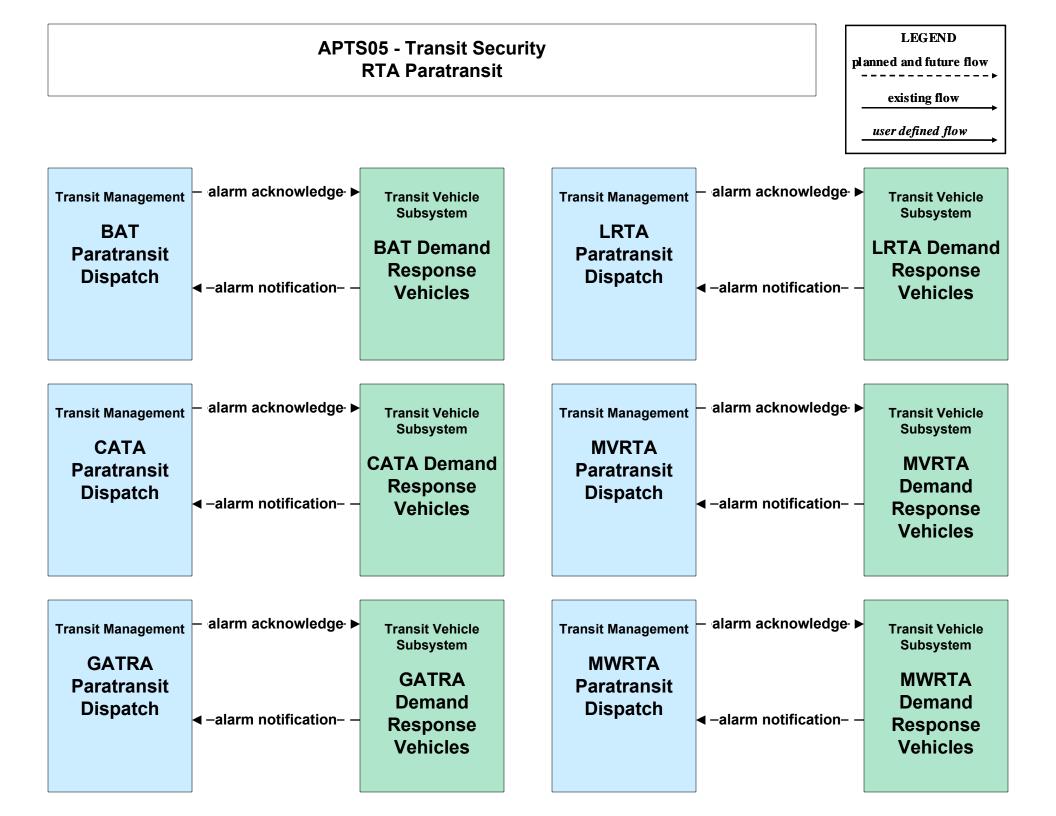

#### APTS07 - Multimodal Coordination BAT

#### APTS07 - Multimodal Coordination CATA

#### APTS07 - Multimodal Coordination GATRA

### APTS07 - Multimodal Coordination LRTA

#### APTS07 - Multimodal Coordination MVRTA

#### APTS07 - Multimodal Coordination MWRTA