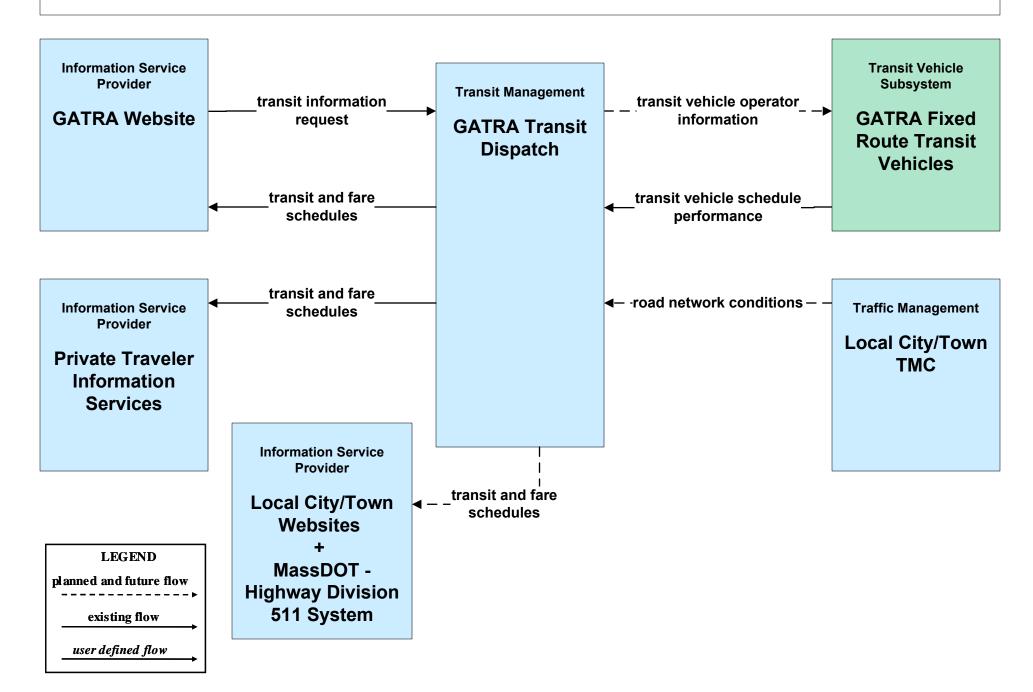

# APTS08 - Transit Traveler Information GATRA (1 of 2)

# APTS08 - Transit Traveler Information GATRA (2 of 2)