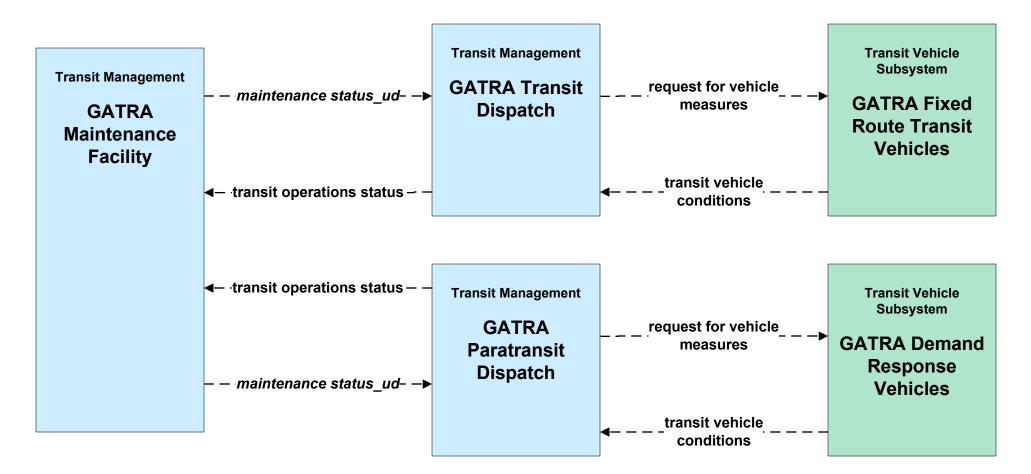

# AD1 - ITS Data Mart GATRA





# AD3 - ITS Virtual Data Warehouse MassDOT - Office of Transportation Planning



# APTS01 - Transit Vehicle Tracking RTA (1 of 2)



## APTS01 - Transit Vehicle Tracking RTA Paratransit (1 of 2)



## APTS02 - Transit Fixed-Route Operations GATRA



# APTS03 - Demand Response Transit Operations GATRA





## APTS04 - Transit Passenger and Fare Payment GATRA



# APTS04 - Transit Passenger and Fare Payment MBTA







## APTS06 - Transit Vehicle Maintenance GATRA





#### APTS07 - Multimodal Coordination BAT



#### APTS07 - Multimodal Coordination CATA



#### APTS07 - Multimodal Coordination GATRA



### APTS07 - Multimodal Coordination LRTA



#### APTS07 - Multimodal Coordination MVRTA



#### APTS07 - Multimodal Coordination MWRTA



## APTS07 - Multimodal Coordination RTA



user defined flow

# APTS08 - Transit Traveler Information GATRA (1 of 2)





# APTS08 - Transit Traveler Information GATRA (2 of 2)



# APTS09 - Transit Signal Priority GATRA





## APTS10 - Transit Passenger Counting GATRA







## ATMS06 - Traffic Information Dissemination MassDOT - Highway Division (2 of 2)



# ATMS07 - Regional Traffic Control MassDOT - Highway Division (2 of 2)



## ATMS07 - Regional Traffic Control Local Cities/Towns





## ATMS10 - Electron