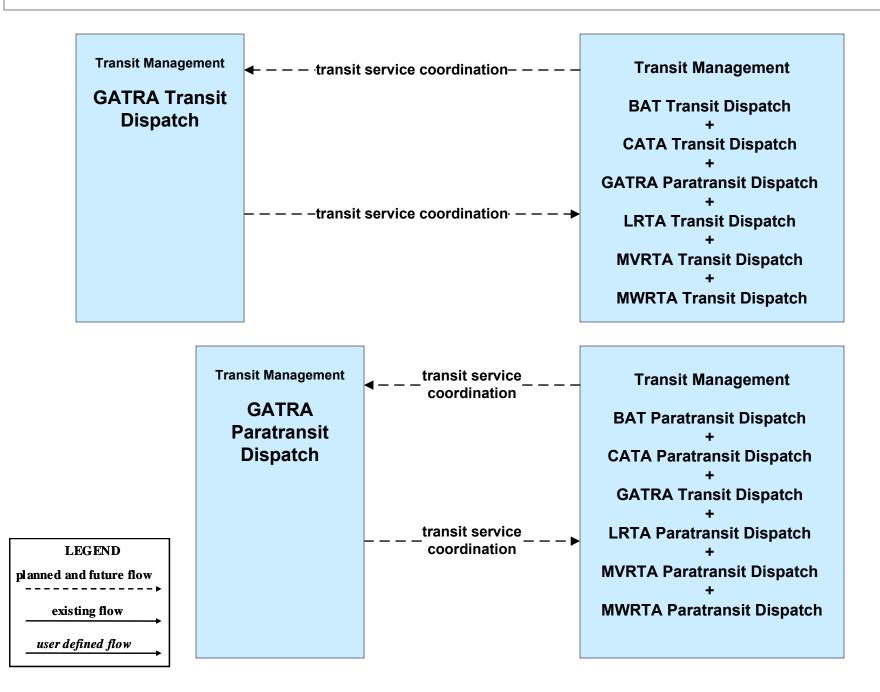

#### APTS07 - Multimodal Coordination BAT

#### APTS07 - Multimodal Coordination CATA

#### APTS07 - Multimodal Coordination GATRA

### APTS07 - Multimodal Coordination LRTA

#### APTS07 - Multimodal Coordination MVRTA

#### APTS07 - Multimodal Coordination MWRTA

## APTS07 - Multimodal Coordination RTA

user defined flow