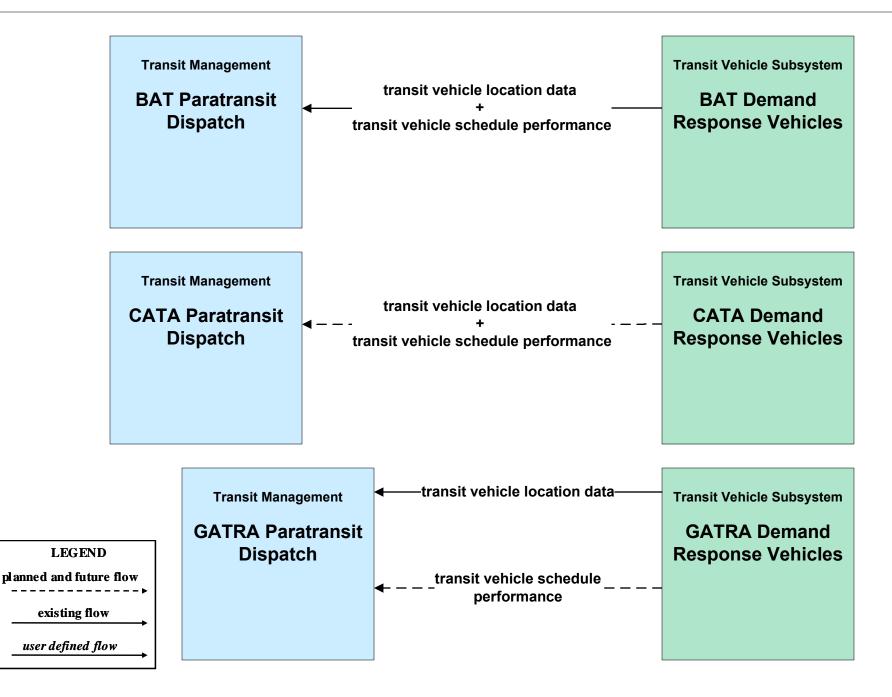

# AD1 - ITS Data Mart GATRA





# AD3 - ITS Virtual Data Warehouse MassDOT - Office of Transportation Planning



# APTS01 - Transit Vehicle Tracking RTA (1 of 2)



## APTS01 - Transit Vehicle Tracking RTA Paratransit (1 of 2)



## APTS02 - Transit Fixed-Route Operations GATRA



# APTS03 - Demand Response Transit Operations GATRA





## APTS04 - Transit Passenger and Fare Payment GATRA



# APTS04 - Transit Passenger and Fare Payment MBTA







## APTS06 - Transit Vehicle Maintenance GATRA





#### APTS07 - Multimodal Coordination BAT



#### APTS07 - Multimodal Coordination CATA



#### APTS07 - Multimodal Coordination GATRA



### APTS07 - Multimodal Coordination LRTA



#### APTS07 - Multimodal Coordination MVRTA



#### APTS07 - Multimodal Coordination MWRTA



## APTS07 - Multimodal Coordination RTA



user defined flow

# APTS08 - Transit Traveler Information GATRA (1 of 2)





# APTS08 - Transit Traveler Information GATRA (2 of 2)



# APTS09 - Transit Signal Priority GATRA





## APTS10 - Transit P