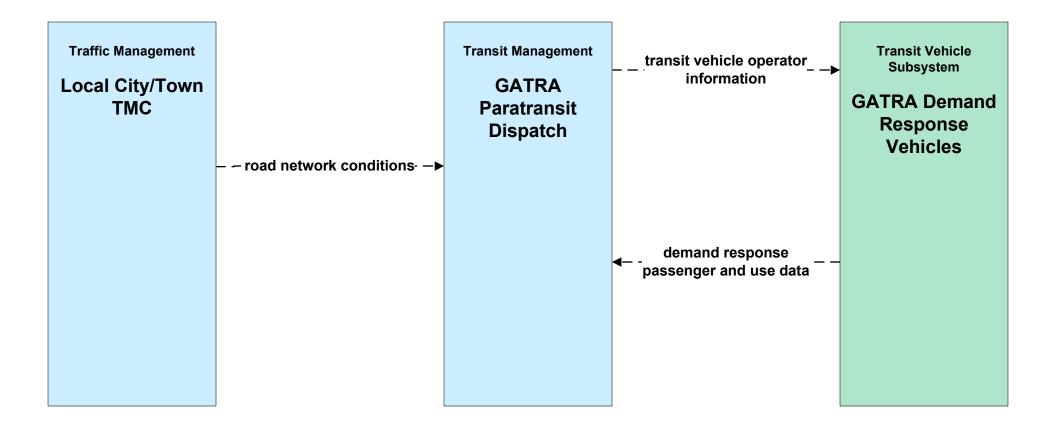

# AD1 - ITS Data Mart GATRA





# AD3 - ITS Virtual Data Warehouse MassDOT - Office of Transportation Planning



# APTS01 - Transit Vehicle Tracking RTA (1 of 2)



## APTS01 - Transit Vehicle Tracking RTA Paratransit (1 of 2)



## APTS02 - Transit Fixed-Route Operations GATRA



# APTS03 - Demand Response Transit Operations GATRA





## APTS04 - Transit Passenger and Fare Payment GATRA



# APTS04 - Transit Passenger and Fare Payment MBTA







## APTS06 - Transit Vehicle Maintenance GATRA





#### APTS07 - Multimodal Coordination BAT



#### APTS07 - Multimodal Coordination CATA



#### APTS07 - Multimodal Coordination GATRA



### APTS07 - Multimodal Coordination LRTA



#### APTS07 - Multimodal Coordination MVRTA



#### APTS07 - Multimodal Coordination MWRTA



## APTS07 - Multimodal Coordination RTA



user defined flow

# APTS08 - Transit Traveler Information GATRA (1 of 2)





# APTS08 - Transit Traveler Information GATRA (2 of 2)



# APTS09 - Transit Signal Priority GATRA





## APTS10 - Transit Passenger Counting GATRA







## ATMS06 - Traffic Information Dissemination MassDOT - Highway Division (2