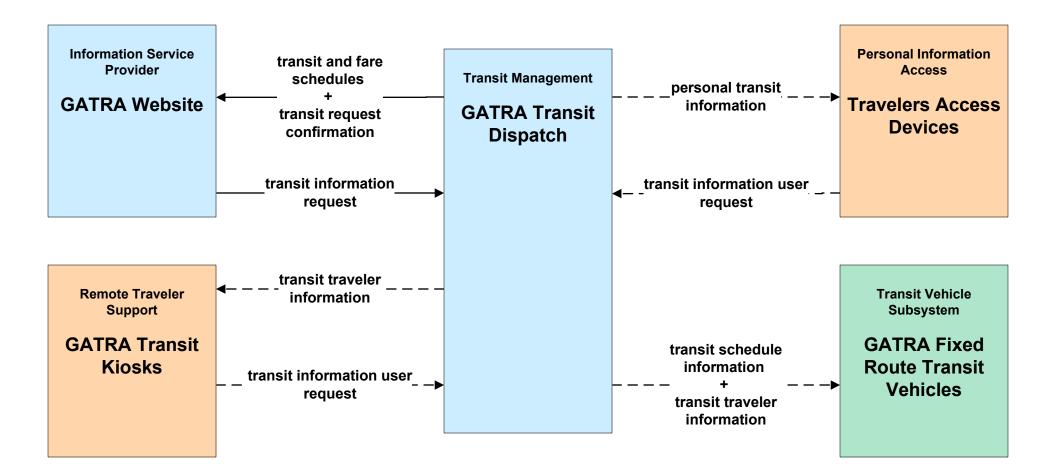

# APTS08 - Transit Traveler Information GATRA (1 of 2)

# APTS08 - Transit Traveler Information GATRA (2 of 2)