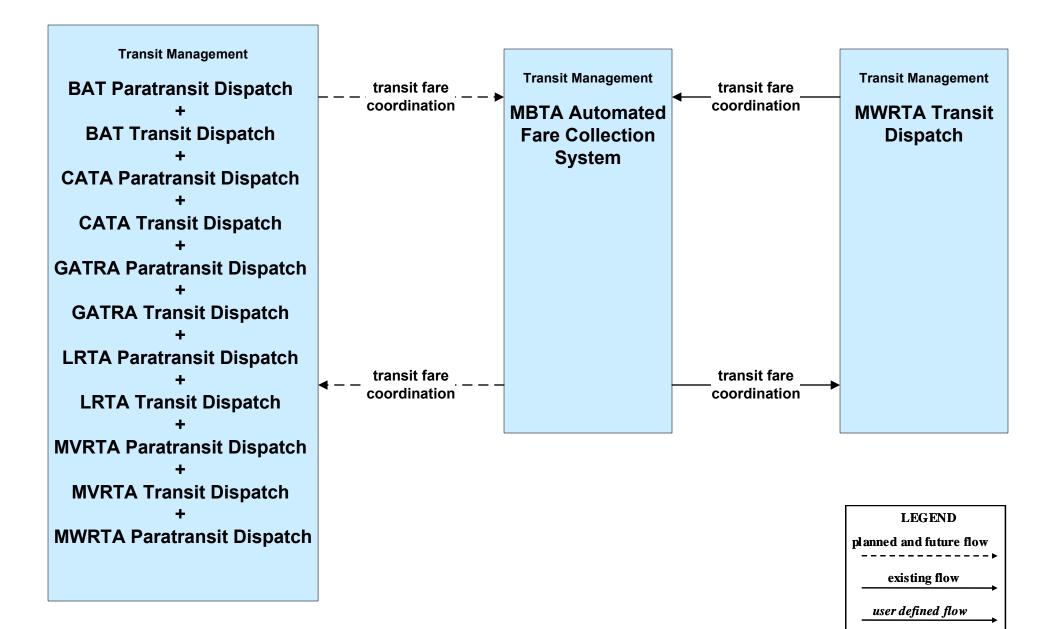

# AD1 - ITS Data Mart GATRA





# AD3 - ITS Virtual Data Warehouse MassDOT - Office of Transportation Planning



# APTS01 - Transit Vehicle Tracking RTA (1 of 2)



## APTS01 - Transit Vehicle Tracking RTA Paratransit (1 of 2)



## APTS02 - Transit Fixed-Route Operations GATRA



# APTS03 - Demand Response Transit Operations GATRA





## APTS04 - Transit Passenger and Fare Payment GATRA



# APTS04 - Transit Passenger and Fare Payment MBTA







## APTS06 - Transit Vehicle Maintenance GATRA





#### APTS07 - Multimodal Coordination BAT



#### APTS07 - Multimodal Coordination CATA



#### APTS07 - Multimodal Coordination GATRA



### APTS07 - Multimodal Coordination LRTA



#### APTS07 - Multimodal Coordination MVRTA



#### APTS07 - Multimodal Coordination MWRTA



## APTS07 - Multimodal Coordination RTA



user defined flow

# APTS08 - Transit Traveler Information GATRA (1 of 2)





# APTS08 - Transit Traveler Information GATRA (2 of 2)



# APTS09 - Transit Signal Priority GATRA





## APTS10 - Transit Passenger Counting GATRA







## ATMS06 - Traffic Information Dissemination MassDOT - Highway Division (2 of 2)



# ATMS07 - Regional Traffic Control MassDOT - Highway Division (2 of 2)



## ATMS07 - Regional Traffic