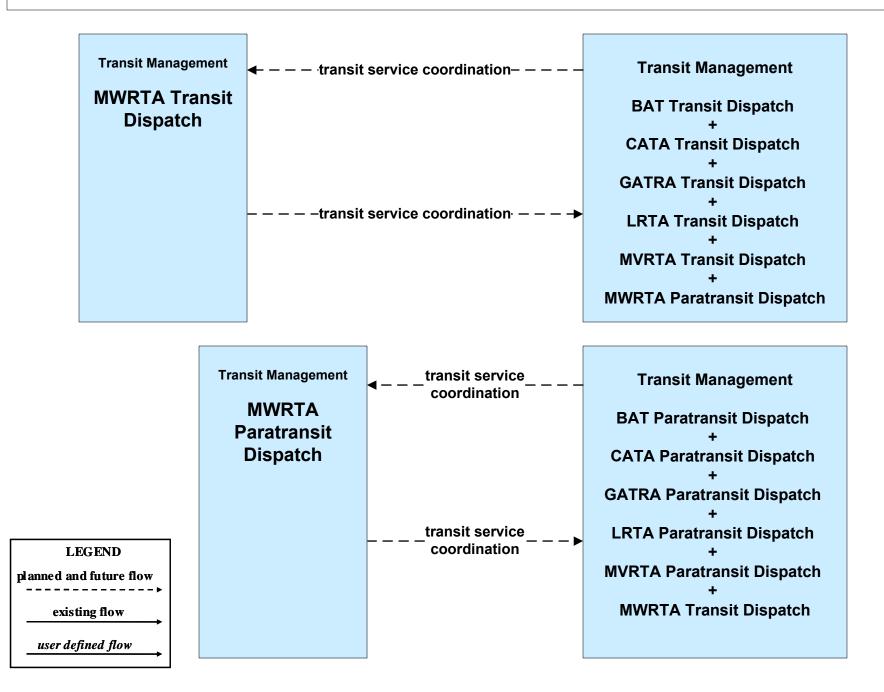

# AD1 - ITS Data Mart GATRA





# AD3 - ITS Virtual Data Warehouse MassDOT - Office of Transportation Planning



# APTS01 - Transit Vehicle Tracking RTA (1 of 2)



## APTS01 - Transit Vehicle Tracking RTA Paratransit (1 of 2)



## APTS02 - Transit Fixed-Route Operations GATRA



# APTS03 - Demand Response Transit Operations GATRA





## APTS04 - Transit Passenger and Fare Payment GATRA



# APTS04 - Transit Passenger and Fare Payment MBTA







## APTS06 - Transit Vehicle Maintenance GATRA





#### APTS07 - Multimodal Coordination BAT



#### APTS07 - Multimodal Coordination CATA



#### APTS07 - Multimodal Coordination GATRA



### APTS07 - Multimodal Coordination LRTA



#### APTS07 - Multimodal Coordination MVRTA



#### APTS07 - Multimodal Coordination MWRTA



## APTS07 - Multimodal Coordination RTA



user defined flow

# APTS08 - Transit Traveler Information GATRA (1 of 2)





# APTS08 - Transit Traveler Information GATRA (2 of 2)



# APTS09 - Transit Signal Priority GATRA





## APTS10 - Transit Passenger Counting GATRA







## ATMS06 - Traffic Information Dissemination MassDOT - Highway Division (2 of 2)



# ATMS07 - Regional Traffic Control MassDOT - Highway Division (2 of 2)



## ATMS07 - Regional Traffic Control Local Cities/Towns





## ATMS10 - Electronic Toll Collection MassDOT - Highway Division (2 of 3)





# EM08 - Disaster Response City/Town/County Emergency Management Center (2 of 2)



existing now

user defined flow

# EM09 - Evacuation and Reentry Management City/Town/County Emergency Management Center (2 of 2)