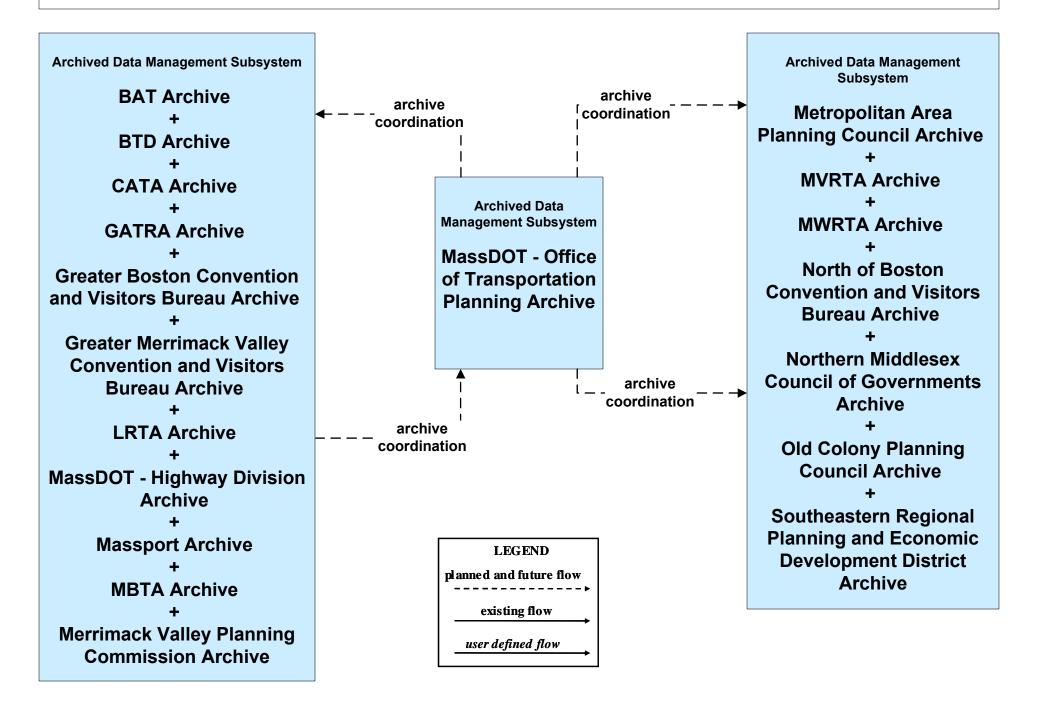

# AD1 - ITS Data Mart GATRA





# AD3 - ITS Virtual Data Warehouse MassDOT - Office of Transportation Planning



# APTS01 - Transit Vehicle Tracking RTA (1 of 2)



## APTS01 - Transit Vehicle Tracking RTA Paratransit (1 of 2)



## APTS02 - Transit Fixed-Route Operations GATRA



# APTS03 - Demand Response Transit Operations GATRA





## APTS04 - Transit Passenger and Fare Payment GATRA



# APTS04 - Transit Passenger and Fare Payment MBTA







## APTS06 - Transit Vehicle Maintenance GATRA





#### APTS07 - Multimodal Coordination BAT



#### APTS07 - Multimodal Coordination CATA



#### APTS07 - Multimodal Coordination GATRA



### APTS07 - Multimodal Coordination LRTA



#### APTS07 - Multimodal Coordination MVRTA



#### APTS07 - Multimodal Coordination MWRTA



## APTS07 - Multimodal Coordination RTA



user defined flow

# APTS08 - Transit Traveler Information GATRA (1 of 2)





# APTS08