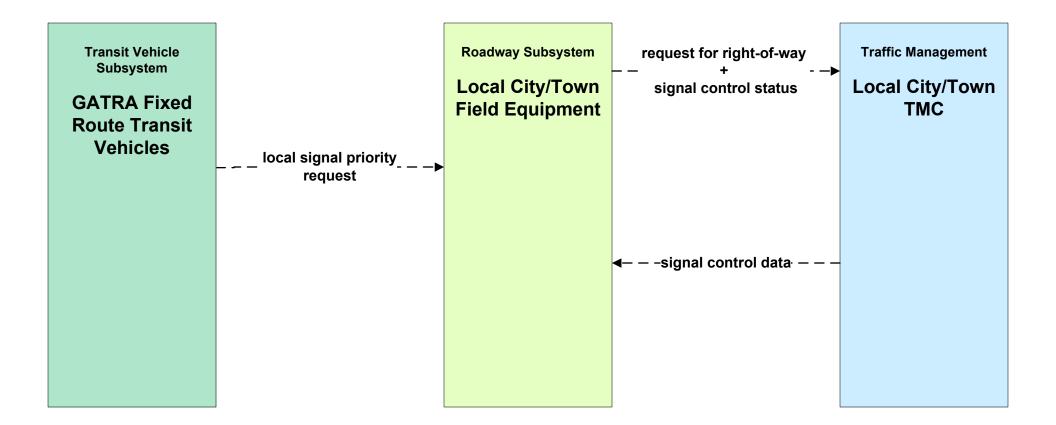

TA Paratransit (1 of 2)



## APTS02 - Transit Fixed-Route Operations GATRA



# APTS03 - Demand Response Transit Operations GATRA





## APTS04 - Transit Passenger and Fare Payment GATRA



# APTS04 - Transit Passenger and Fare Payment MBTA







## APTS06 - Transit Vehicle Maintenance GATRA





#### APTS07 - Multimodal Coordination BAT



#### APTS07 - Multimodal Coordination CATA



#### APTS07 - Multimodal Coordination GATRA



### APTS07 - Multimodal Coordination LRTA



#### APTS07 - Multimodal Coordination MVRTA



#### APTS07 - Multimodal Coordination MWRTA



## APTS07 - Multimodal Coordination RTA



user defined flow

# APTS08 - Transit Traveler Information GATRA (1 of 2)





# APTS08 - Transit Traveler Information GATRA (2 of 2)



# APTS09 - Transit Signal Priority GATRA





## APTS10 - Transit Passenger Counting GATRA







## ATMS06 - Traffic Information Dissemination MassDOT - Highway Division (2 of 2)



# ATMS07 - Regional Traffic Control MassDOT - Highway Division (2 of 2)



## ATMS07 - Regional Traffic Control Local Cities/Towns





## ATMS10 - Electronic Toll Collection MassDOT - Highway Division (2 of 3)





# EM08 - Disaster Response City/Town/County Emergency Management Center (2 of 2)



existing now

user defined flow

# EM09 - Evacuation and Reentry Management City/Town/County Emergency Management Center (2 of 2)





# MC04 - Weather Information Processing and Distribution Private and National Weather Services (1 of 2)



existing flow

user defined flow