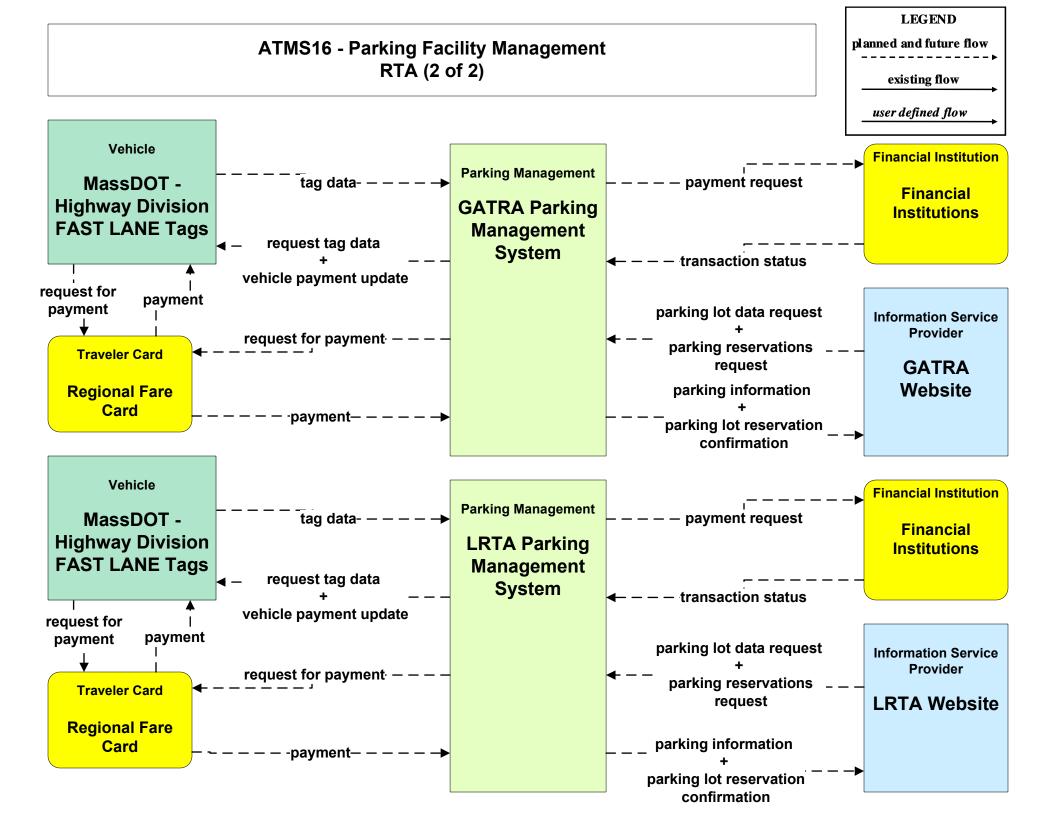

07 - Multimodal Coordination CATA



#### APTS07 - Multimodal Coordination GATRA



### APTS07 - Multimodal Coordination LRTA



#### APTS07 - Multimodal Coordination MVRTA



#### APTS07 - Multimodal Coordination MWRTA



## APTS07 - Multimodal Coordination RTA



user defined flow

# APTS08 - Transit Traveler Information GATRA (1 of 2)





# APTS08 - Transit Traveler Information GATRA (2 of 2)



# APTS09 - Transit Signal Priority GATRA





## APTS10 - Transit Passenger Counting GATRA







## ATMS06 - Traffic Information Dissemination MassDOT - Highway Division (2 of 2)



# ATMS07 - Regional Traffic Control MassDOT - Highway Division (2 of 2)



## ATMS07 - Regional Traffic Control Local Cities/Towns





## ATMS10 - Electronic Toll Collection MassDOT - Highway Division (2 of 3)





# EM08 - Disaster Response City/Town/County Emergency Management Center (2 of 2)



existing now

user defined flow

# EM09 - Evacuation and Reentry Management City/Town/County Emergency Management Center (2 of 2)





# MC04 - Weather Information Processing and Distribution Private and National Weather Services (1 of 2)



existing flow

user defined flow