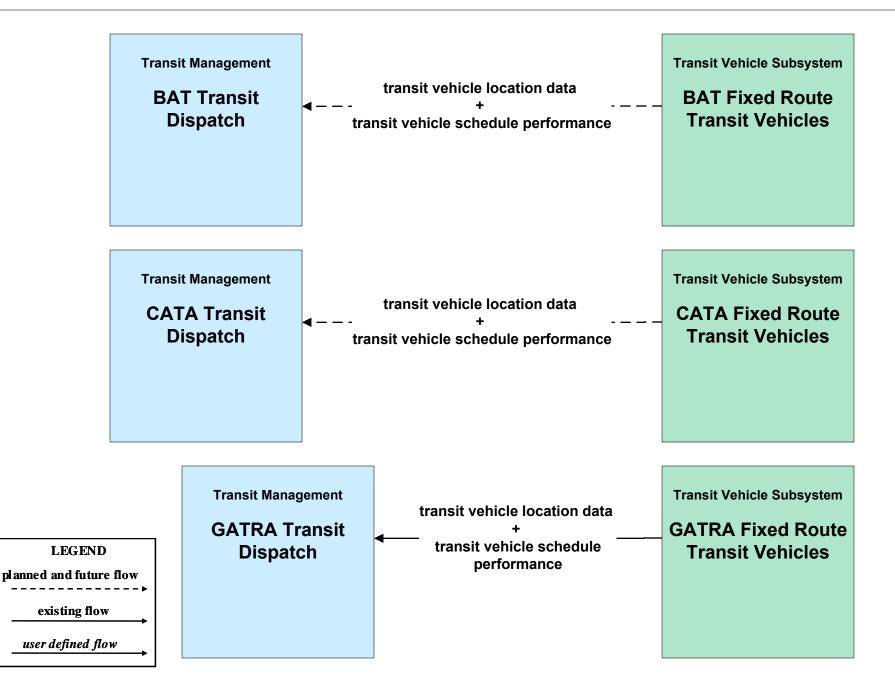

# APTS01 - Transit Vehicle Tracking RTA (1 of 2)

## APTS01 - Transit Vehicle Tracking RTA Paratransit (1 of 2)