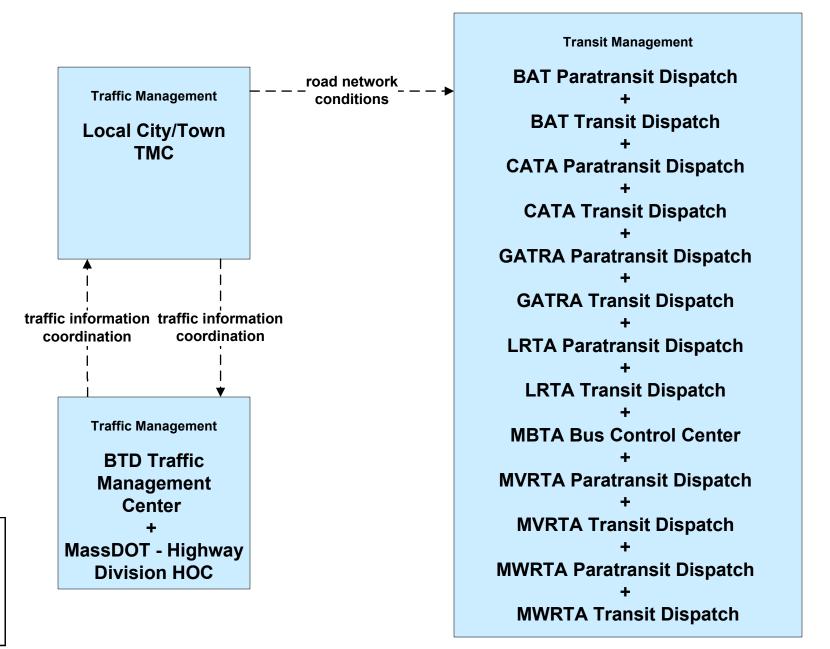

icle Maintenance GATRA





#### APTS07 - Multimodal Coordination BAT



#### APTS07 - Multimodal Coordination CATA



#### APTS07 - Multimodal Coordination GATRA



### APTS07 - Multimodal Coordination LRTA



#### APTS07 - Multimodal Coordination MVRTA



#### APTS07 - Multimodal Coordination MWRTA



## APTS07 - Multimodal Coordination RTA



user defined flow

# APTS08 - Transit Traveler Information GATRA (1 of 2)





# APTS08 - Transit Traveler Information GATRA (2 of 2)



# APTS09 - Transit Signal Priority GATRA





## APTS10 - Transit Passenger Counting GATRA







## ATMS06 - Traffic Information Dissemination MassDOT - Highway Division (2 of 2)



# ATMS07 - Regional Traffic Control MassDOT - Highway Division (2 of 2)



## ATMS07 - Regional Traffic Control Local Cities/Towns





## ATMS10 - Electronic Toll Collection MassDOT - Highway Division (2 of 3)





# EM08 - Disaster Response City/Town/County Emergency Management Center (2 of 2)



existing now

user defined flow

# EM09 - Evacuation and Reentry Management City/Town/County Emergency Management Center (2 of 2)





# MC04 - Weather Information Processing and Distribution Private and National Weather Services (1 of 2)



existing flow

user defined flow