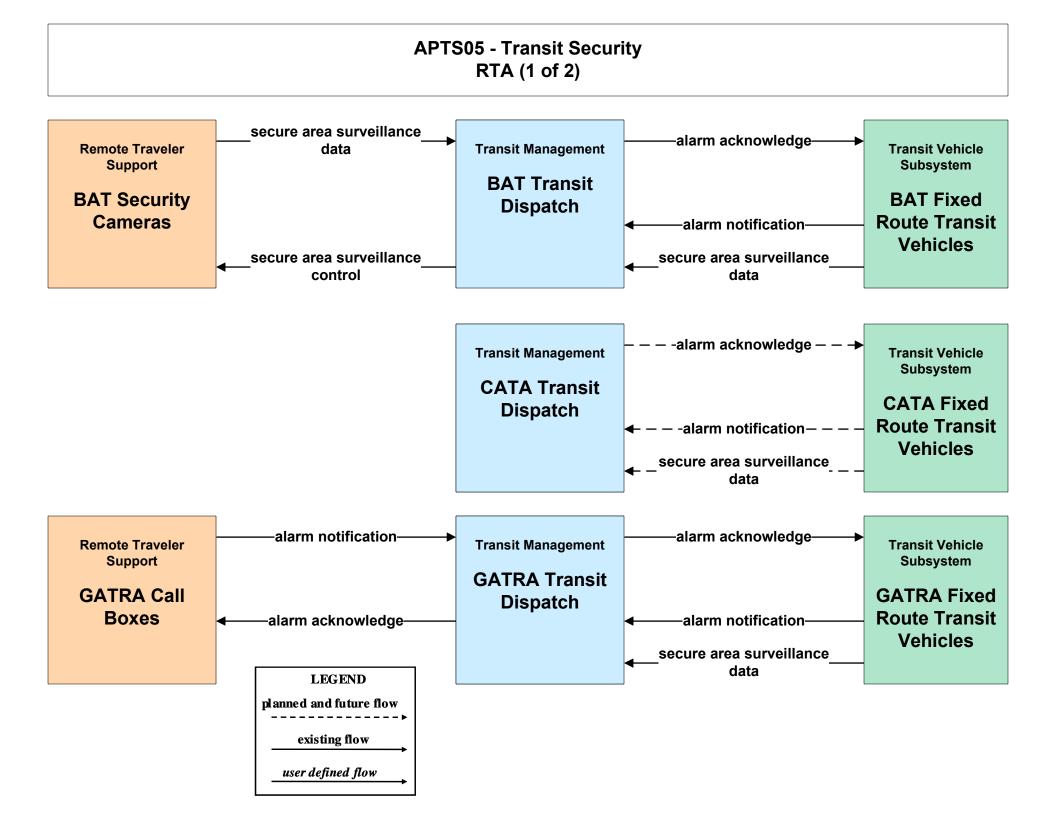

#### APTS07 - Multimodal Coordination BAT

#### APTS07 - Multimodal Coordination CATA

#### APTS07 - Multimodal Coordination GATRA