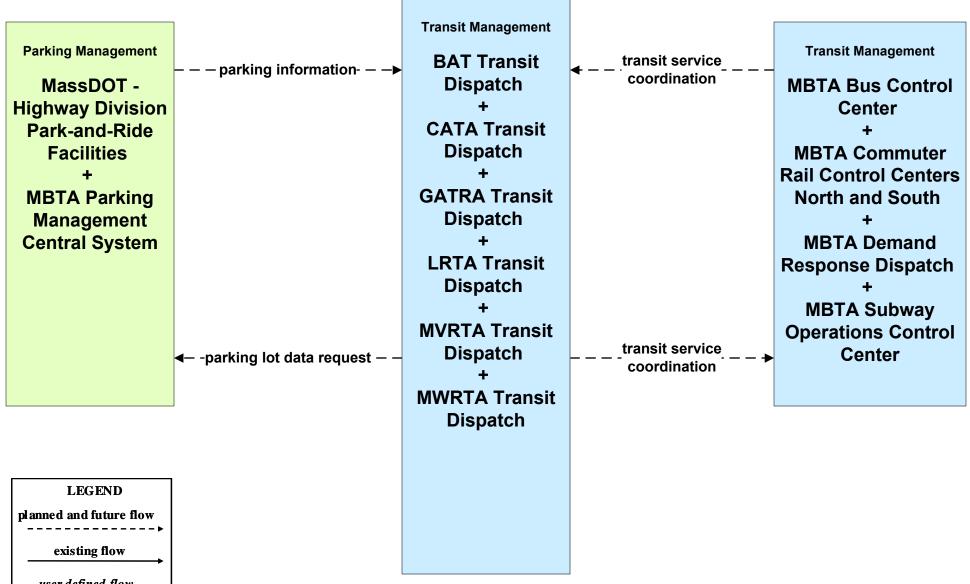

TRA





# AD3 - ITS Virtual Data Warehouse MassDOT - Office of Transportation Planning



# APTS01 - Transit Vehicle Tracking RTA (1 of 2)



## APTS01 - Transit Vehicle Tracking RTA Paratransit (1 of 2)



## APTS02 - Transit Fixed-Route Operations GATRA



# APTS03 - Demand Response Transit Operations GATRA





## APTS04 - Transit Passenger and Fare Payment GATRA



# APTS04 - Transit Passenger and Fare Payment MBTA







## APTS06 - Transit Vehicle Maintenance GATRA





#### APTS07 - Multimodal Coordination BAT



#### APTS07 - Multimodal Coordination CATA



#### APTS07 - Multimodal Coordination GATRA



### APTS07 - Multimodal Coordination LRTA



#### APTS07 - Multimodal Coordination MVRTA



#### APTS07 - Multimodal Coordination MWRTA



## APTS07 - Multimodal Coordination RTA



user defined flow

# APTS08 - Transit Traveler Information GATRA (1 of 2)





# APTS08 - Transit Traveler Information GATRA (2 of 2)



# APTS09 - Transit Signal Priority GATRA





## APTS10 - Transit Passenger Counting GATRA







## ATMS06 - Traffic Information Dissemination MassDOT - Highway Division (2 of 2)



# ATMS07 - Regional Traffic Control MassDOT - Highway Division (2 of 2)



## ATMS07 - Regional Traffic Control Local Cities/Towns





## ATMS10 - Electronic Toll Collection MassDOT - Highway Division (2 of 3)





# EM08 - Disaster Response City/Town/County Emergency Management Center (2 of 2)



existing now

user defined flow

# EM09 - Evacuation and Reentry Management City/Town/County Emergency Management Center (2 of 2)





# MC04 - Weather Information Processing and