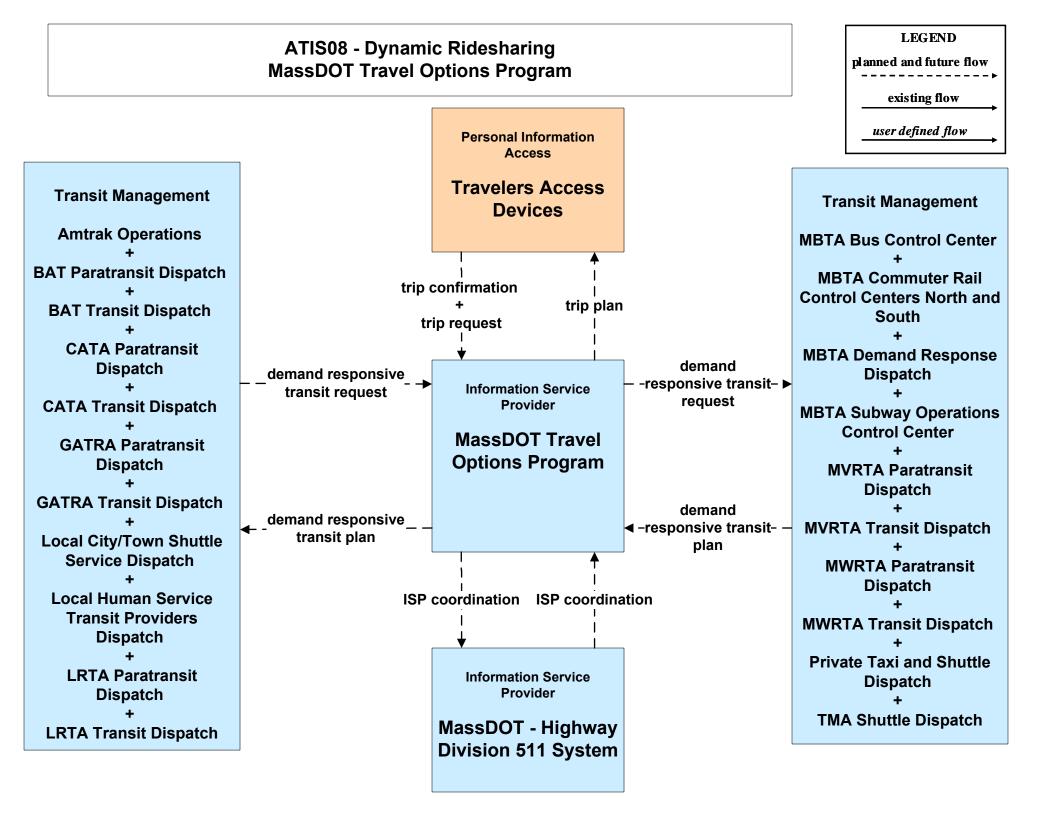

#### APTS07 - Multimodal Coordination BAT

#### APTS07 - Multimodal Coordination CATA

#### APTS07 - Multimodal Coordination GATRA

### APTS07 - Multimodal Coordination LRTA

#### APTS07 - Multimodal Coordination MVRTA

#### APTS07 - Multimodal Coordination MWRTA

## APTS07 - Multimodal Coordination RTA

user defined flow