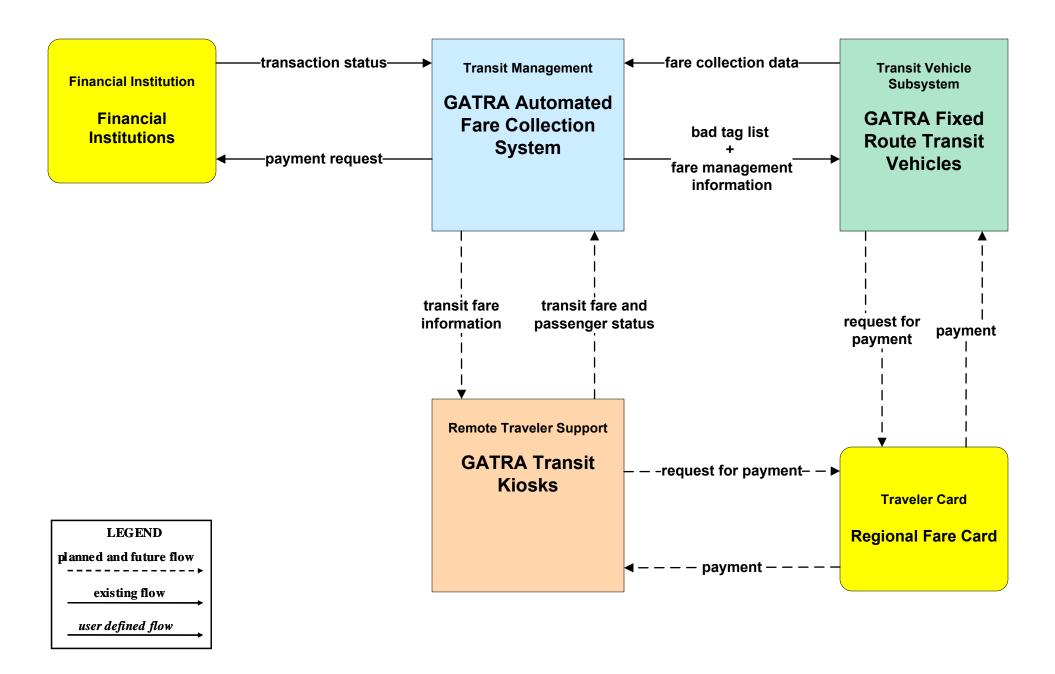

# AD1 - ITS Data Mart GATRA





# AD3 - ITS Virtual Data Warehouse MassDOT - Office of Transportation Planning



# APTS01 - Transit Vehicle Tracking RTA (1 of 2)



## APTS01 - Transit Vehicle Tracking RTA Paratransit (1 of 2)



## APTS02 - Transit Fixed-Route Operations GATRA



# APTS03 - Demand Response Transit Operations GATRA





## APTS04 - Transit Passenger and Fare Payment GATRA



# APTS04 - Transit Passenger and Fare Payment MBTA







## APTS06 - Transit Vehicle Maintenance GATRA





#### APTS07 - Multimodal Coordination BAT



#### APTS07 - Multimodal Coordination CATA



#### APTS07 - Multimodal Coordination GATRA



### APTS07 - Multimodal Coordination LRTA



#### APTS07 - Multimodal Coordination MVRTA



#### APTS07 - Multimodal Coordination MWRTA



## APTS07 - Multimodal Coordination RTA



user defined flow

# APTS08 - Transit Traveler Information GATRA (1 of 2)





# APTS08 - Transit Traveler Information GATRA (2 of 2)



# APTS09 - Transit Signal Priority GATRA





## APTS10 - Transit Passenger Counting GATRA







## ATMS06 - Traffic Information Dissemination MassDOT - Highway Division (2 of 2)



# ATMS07 - Regional Traffic Control MassDOT - Hig