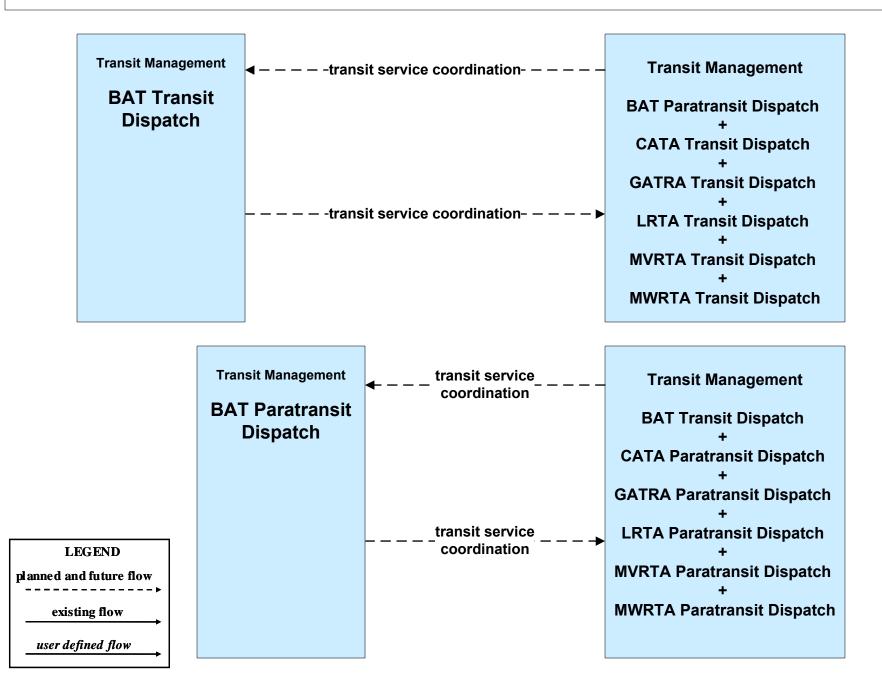

#### APTS07 - Multimodal Coordination BAT

#### APTS07 - Multimodal Coordination CATA

#### APTS07 - Multimodal Coordination GATRA

### APTS07 - Multimodal Coordination LRTA

#### APTS07 - Multimodal Coordination MVRTA

#### APTS07 - Multimodal Coordination MWRTA

## APTS07 - Multimodal Coordination RTA

user defined flow