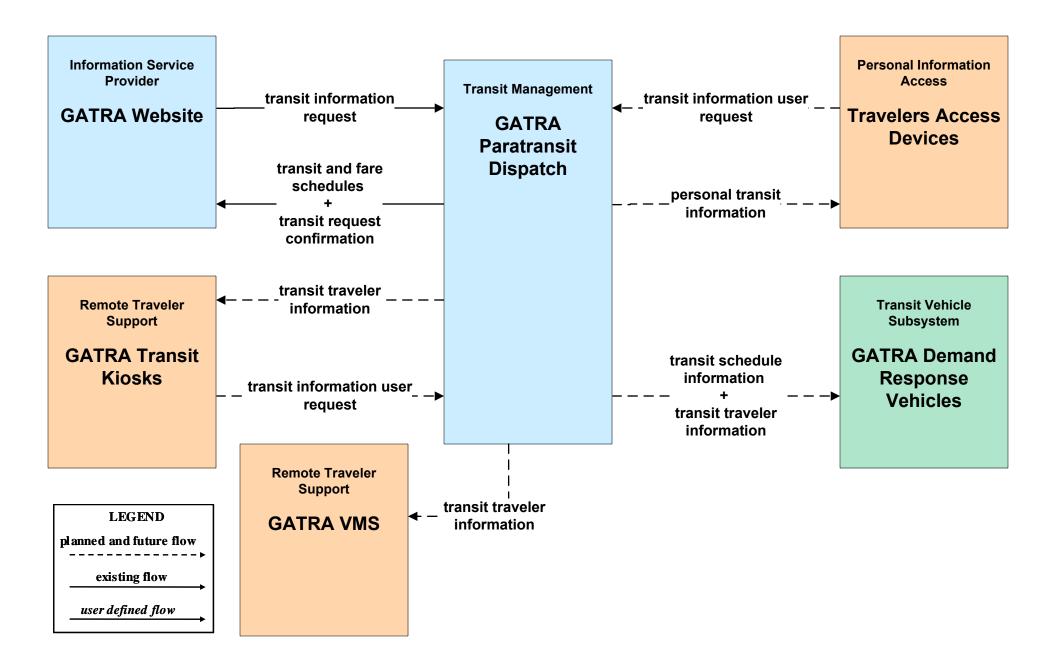

# APTS08 - Transit Traveler Information GATRA (1 of 2)

# APTS08 - Transit Traveler Information GATRA (2 of 2)