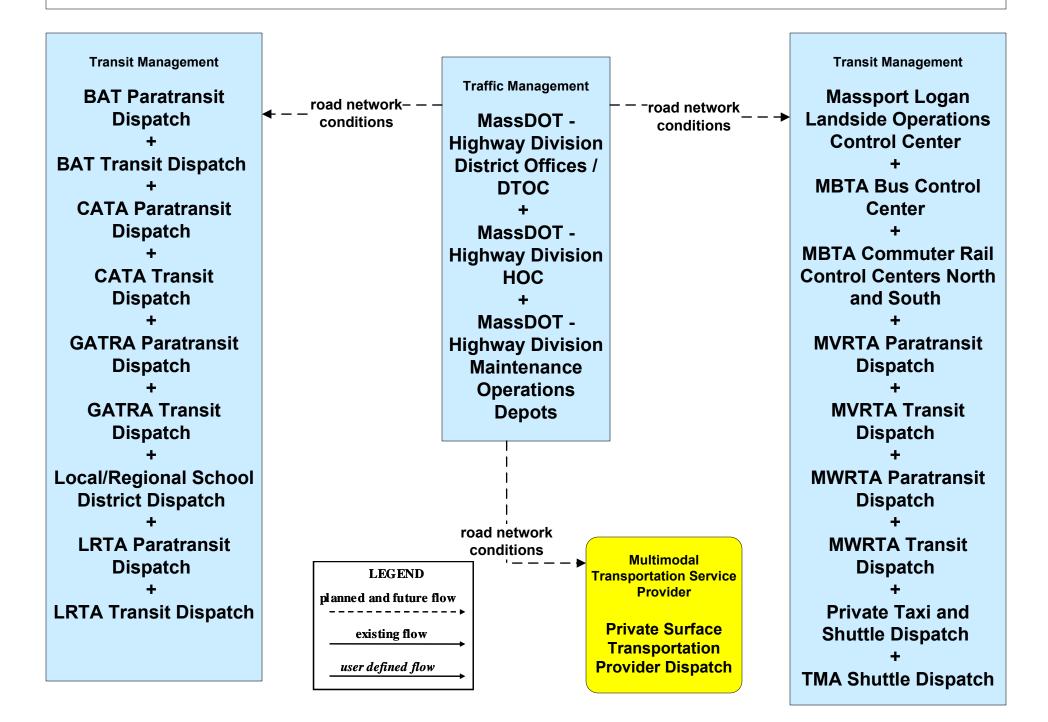

# ATMS07 - Regional Traffic Control MassDOT - Highway Division (2 of 2)

## ATMS07 - Regional Traffic Control Local Cities/Towns