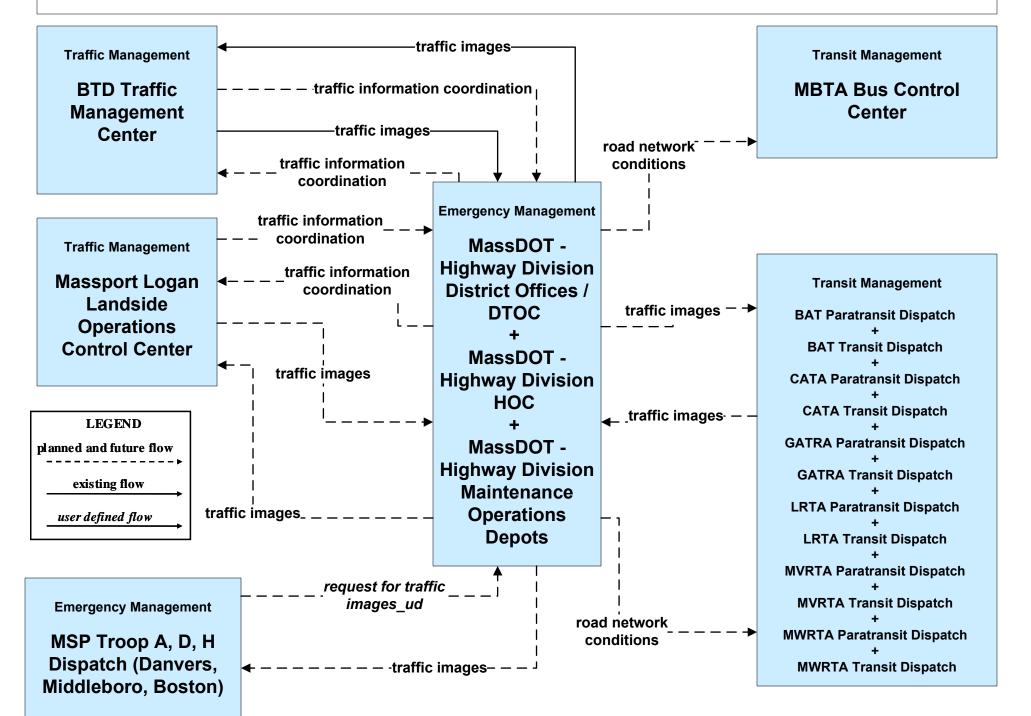

## ATMS06 - Traffic Information Dissemination MassDOT - Highway Division (2 of 2)