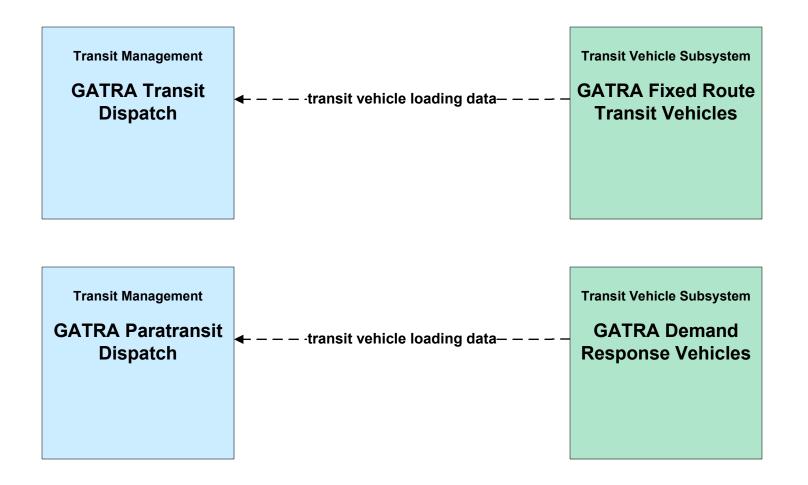

ed-Route Operations GATRA



# APTS03 - Demand Response Transit Operations GATRA





## APTS04 - Transit Passenger and Fare Payment GATRA



# APTS04 - Transit Passenger and Fare Payment MBTA







## APTS06 - Transit Vehicle Maintenance GATRA





#### APTS07 - Multimodal Coordination BAT



#### APTS07 - Multimodal Coordination CATA



#### APTS07 - Multimodal Coordination GATRA



### APTS07 - Multimodal Coordination LRTA



#### APTS07 - Multimodal Coordination MVRTA



#### APTS07 - Multimodal Coordination MWRTA



## APTS07 - Multimodal Coordination RTA



user defined flow

# APTS08 - Transit Traveler Information GATRA (1 of 2)





# APTS08 - Transit Traveler Information GATRA (2 of 2)



# APTS09 - Transit Signal Priority GATRA





## APTS10 - Transit Passenger Counting GATRA







## ATMS06 - Traffic Information Dissemination MassDOT - Highway Division (2 of 2)



# ATMS07 - Regional Traffic Control MassDOT - Highway Division (2 of 2)



## ATMS07 - Regional Traffic Control Local Cities/Towns





## ATMS10 - Electronic Toll Collection MassDOT - Highway Division (2 of 3)





# EM08 - Disaster Response City/Town/County Emergency Management Center (2 of 2)



existing now

user defined flow

# EM09 - Evacuation and Reentry Management City/Town/County Emergency Management Center (2 of 2)





# MC04 - Weather Information Processing and Distribution Private and National Weather Services (1 of 2)



existing flow

user defined flow