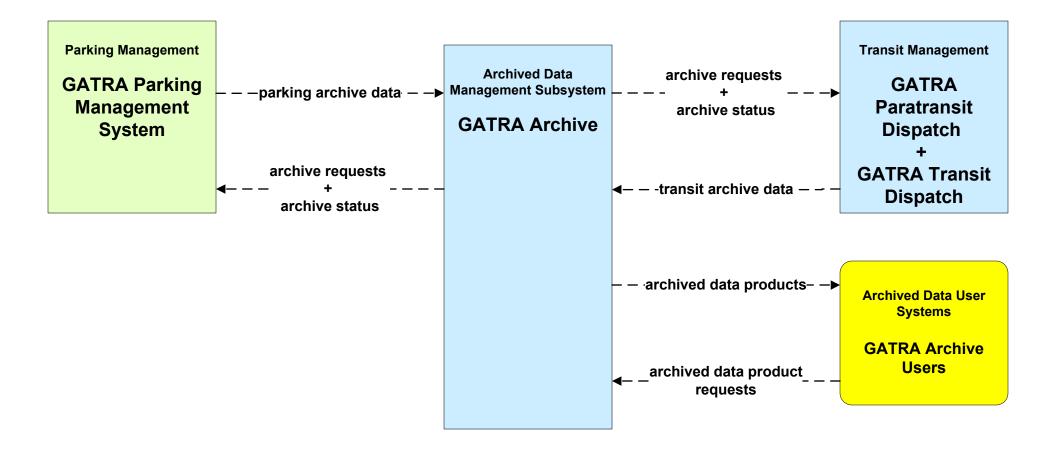

# AD1 - ITS Data Mart GATRA





# AD3 - ITS Virtual Data Warehouse MassDOT - Office of Transportation Planning



# APTS01 - Transit Vehicle Tracking RTA (1 of 2)



## APTS01 - Transit Vehicle Tracking RTA Paratransit (1 of 2)



## APTS02 - Transit Fixed-Route Operations GATRA



# APTS03 - Demand Response Transit Operations GATRA





## APTS04 - Transit Passenger and Fare Payment GATRA



# APTS04 - Transit Passenger and Fare Payment MBTA







## APTS06 - Transit Vehicle Maintenance GATRA





#### APTS07 - Multimodal Coordination BAT



#### APTS07 - Multimodal Coordination CATA



#### APTS07 - Multimodal Coordination GATRA



### APTS07 - Multimodal Coordination LRTA



#### APTS07 - Multimodal Coordination MVRTA



#### APTS07 - Multimodal Coordination MWRTA



## APTS07 - Multimodal Coordination RTA



use