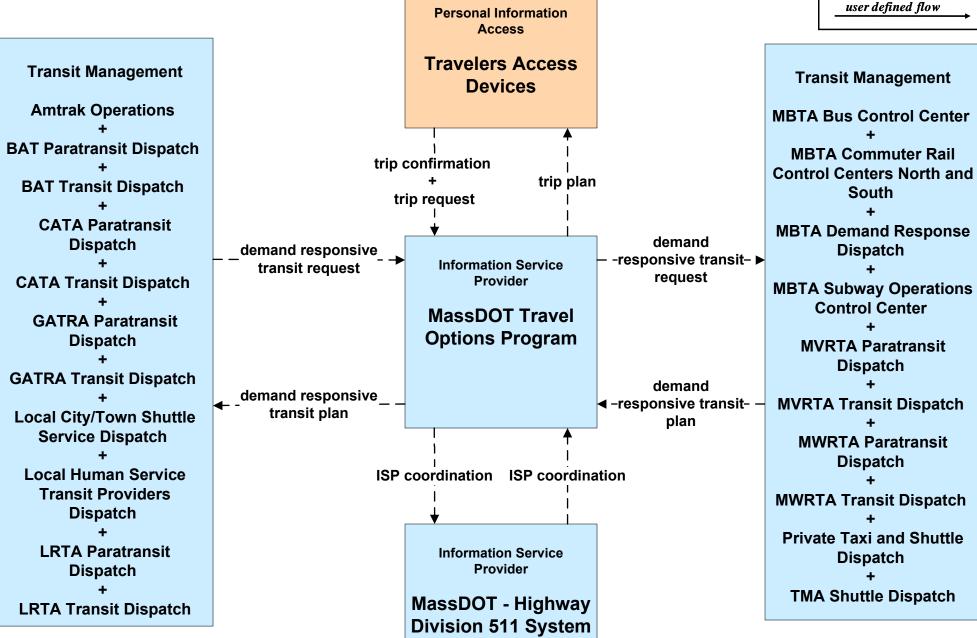

Passenger and Fare Payment MBTA



# APTS05 - Transit Security RTA (1 of 2)



### APTS05 - Transit Security RTA Paratransit





### APTS06 - Transit Vehicle Maintenance CATA





#### APTS07 - Multimodal Coordination BAT



#### APTS07 - Multimodal Coordination CATA





#### APTS07 - Multimodal Coordination GATRA





#### APTS07 - Multimodal Coordination LRTA





#### APTS07 - Multimodal Coordination MVRTA





#### APTS07 - Multimodal Coordination MWRTA





#### APTS07 - Multimodal Coordination RTA



# APTS08 - Transit Traveler Information CATA (1 of 2)





# APTS08 - Transit Traveler Information CATA (2 of 2)





### APTS09 - Transit Signal Priority CATA





### APTS10 - Transit Passenger Counting CATA







# **ATIS08 - Dynamic Ridesharing MassDOT Travel Options Program**





#### ATMS06 - Traffic Information Dissemination MassDOT - Highway Division (2 of 2)



# ATMS07 - Regional Traffic Control MassDOT - Highway Division (2 of 2)



#### ATMS07 - Regional Traffic Control Local Cities/Towns



LEGEND

planned and future flow

existing flow

user defined flow

#### ATMS10 - Electronic Toll Collection MassDOT - Highway Division (2 of 3)





## EM08 - Disaster Response City/Town/County Emergency Management Center (2 of 2)



user defined flow

# EM09 - Evacuation and Reentry Management City/Town/County Emergency Management Center (2 of 2)





# MC04 - Weather Information Processing and Distribution Private and National Weather Services (1 of 2)