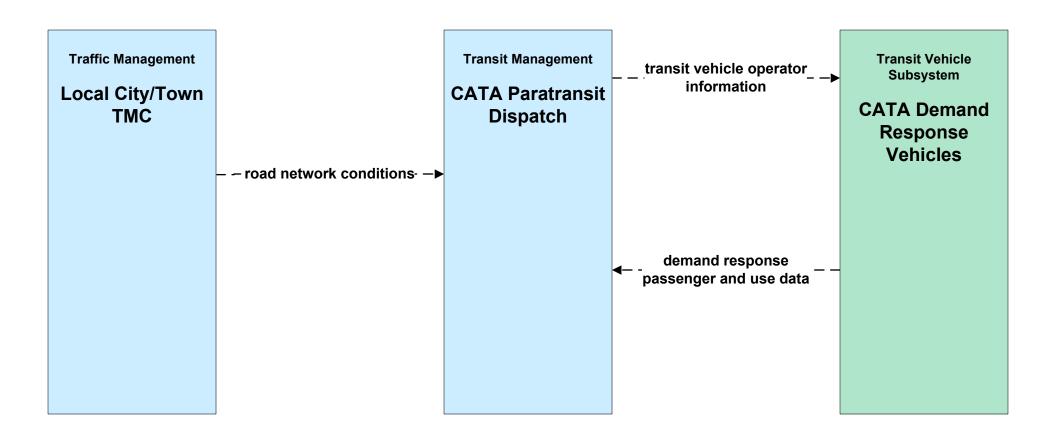

### AD1 - ITS Data Mart CATA





#### AD3 - ITS Virtual Data Warehouse MassDOT - Office of Transportation Planning



# APTS01 - Transit Vehicle Tracking RTA (1 of 2)



# APTS01 - Transit Vehicle Tracking RTA Paratransit (1 of 2)



#### APTS02 - Transit Fixed-Route Operations CATA



### APTS03 - Demand Response Transit Operations CATA





#### APTS04 - Transit Passenger and Fare Payment CATA



#### APTS04 - Transit Passenger and Fare Payment MBTA



# APTS05 - Transit Security RTA (1 of 2)



### APTS05 - Transit Security RTA Paratransit





### APTS06 - Transit Vehicle Maintenance CATA





#### APTS07 - Multimodal Coordination BAT



#### APTS07 - Multimodal Coordination CATA





#### APTS07 - Multimodal Coordination GATRA





#### APTS07 - Multimodal Coordination LRTA





#### APTS07 - Multimodal Coordination MVRTA





#### APTS07 - Multimodal Coordination MWRTA





#### APTS07 - Multimodal Coordination RTA



# APTS08 - Transit Traveler Information CATA (1 of 2)





# APTS08 - Transit Traveler Information CATA (2 of 2)





### APTS09 - Transit Signal Priority CATA





### APTS10 - Transit Passenger Countin