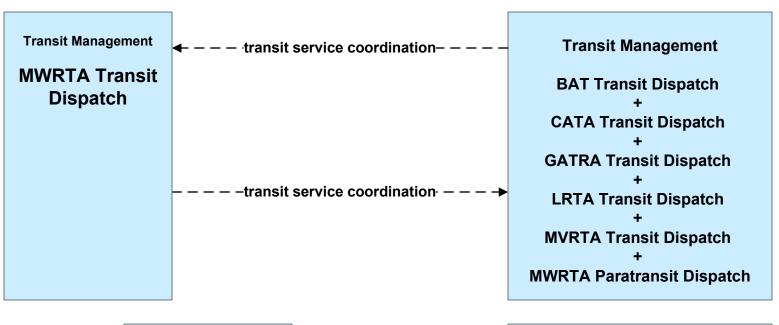

f Transportation Planning



# APTS01 - Transit Vehicle Tracking RTA (1 of 2)



# APTS01 - Transit Vehicle Tracking RTA Paratransit (1 of 2)



#### APTS02 - Transit Fixed-Route Operations CATA



### APTS03 - Demand Response Transit Operations CATA





#### APTS04 - Transit Passenger and Fare Payment CATA



#### APTS04 - Transit Passenger and Fare Payment MBTA



# APTS05 - Transit Security RTA (1 of 2)



### APTS05 - Transit Security RTA Paratransit





### APTS06 - Transit Vehicle Maintenance CATA





#### APTS07 - Multimodal Coordination BAT



#### APTS07 - Multimodal Coordination CATA





#### APTS07 - Multimodal Coordination GATRA





#### APTS07 - Multimodal Coordination LRTA





#### APTS07 - Multimodal Coordination MVRTA





#### APTS07 - Multimodal Coordination MWRTA





#### APTS07 - Multimodal Coordination RTA



# APTS08 - Transit Traveler Information CATA (1 of 2)





# APTS08 - Transit Traveler Information CATA (2 of 2)





### APTS09 - Transit Signal Priority CATA





### APTS10 - Transit Passenger Counting CATA







# **ATIS08 - Dynamic Ridesharing MassDOT Travel Options Program**





#### ATMS06 - Traffic Information Dissemination MassDOT - Highway Division (2 of 2)



# ATMS07 - Regional Traffic Control MassDOT - Highway Division (2 of 2)



#### ATMS07 - Regional Traffic Control Local Cities/Towns



LEGEND

planned and future flow

existing flow

user defined flow

#### ATMS10 - Electronic Toll Collection MassDOT - Highway Division (2 of 3)





## EM08 - Disaster Response City/Town/County Emergency Management Center (2 of 2)



user d