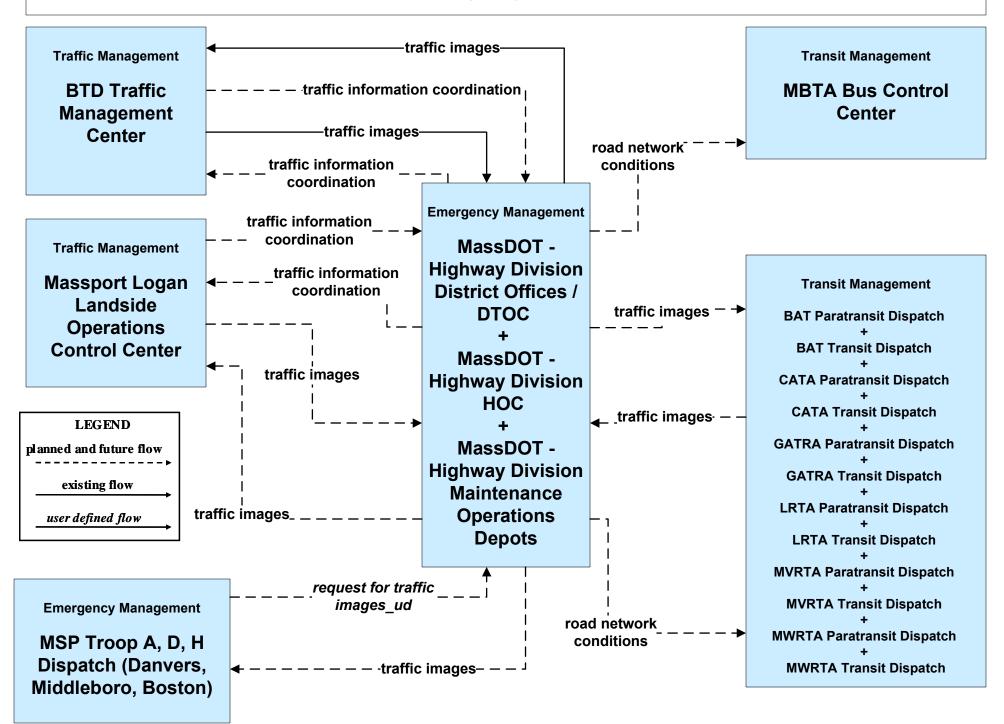

ntenance CATA





#### APTS07 - Multimodal Coordination BAT



#### APTS07 - Multimodal Coordination CATA





#### APTS07 - Multimodal Coordination GATRA





#### APTS07 - Multimodal Coordination LRTA





#### APTS07 - Multimodal Coordination MVRTA





#### APTS07 - Multimodal Coordination MWRTA





#### APTS07 - Multimodal Coordination RTA



# APTS08 - Transit Traveler Information CATA (1 of 2)





# APTS08 - Transit Traveler Information CATA (2 of 2)





### APTS09 - Transit Signal Priority CATA





### APTS10 - Transit Passenger Counting CATA







# **ATIS08 - Dynamic Ridesharing MassDOT Travel Options Program**





#### ATMS06 - Traffic Information Dissemination MassDOT - Highway Division (2 of 2)



# ATMS07 - Regional Traffic Control MassDOT - Highway Division (2 of 2)



#### ATMS07 - Regional Traffic Control Local Cities/Towns



LEGEND

planned and future flow

existing flow

user defined flow

#### ATMS10 - Electronic Toll Collection MassDOT - Highway Division (2 of 3)





## EM08 - Disaster Response City/Town/County Emergency Management Center (2 of 2)



user defined flow

# EM09 - Evacuation and Reentry Management City/Town/County Emergency Management Center (2 of 2)





# MC04 - Weather Information Processing and Distribution Private and National Weather Services (1 of 2)