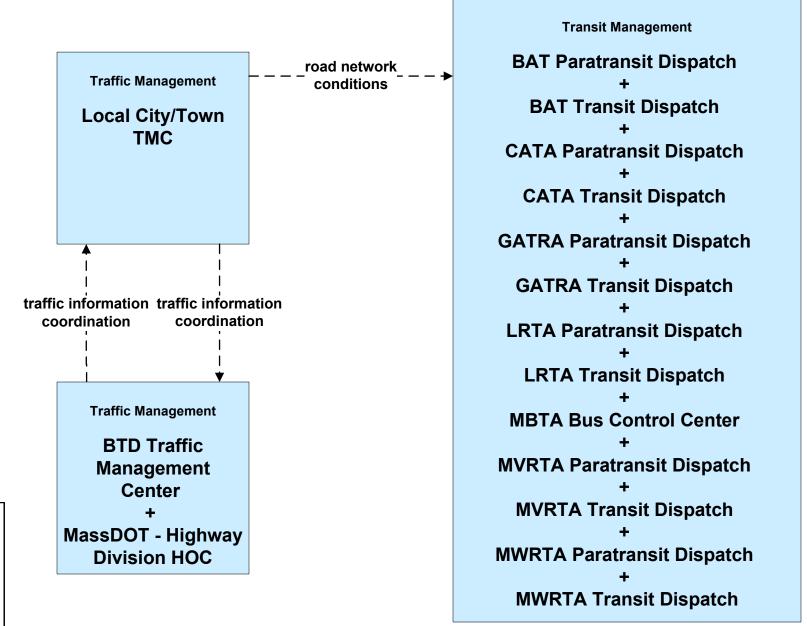

#### ATMS07 - Regional Traffic Control Local Cities/Towns

LEGEND

planned and future flow

existing flow

user defined flow