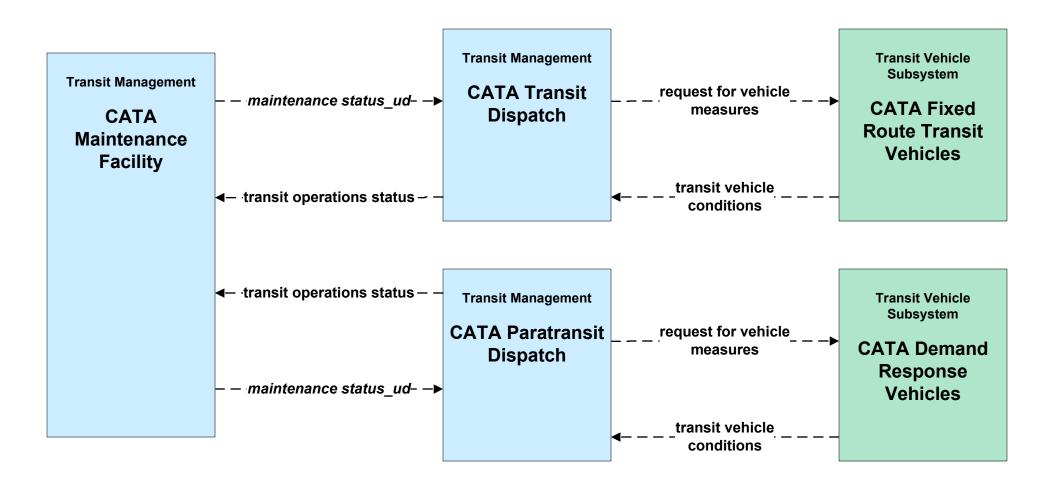

### AD1 - ITS Data Mart CATA





#### AD3 - ITS Virtual Data Warehouse MassDOT - Office of Transportation Planning



# APTS01 - Transit Vehicle Tracking RTA (1 of 2)



# APTS01 - Transit Vehicle Tracking RTA Paratransit (1 of 2)



#### APTS02 - Transit Fixed-Route Operations CATA



### APTS03 - Demand Response Transit Operations CATA





#### APTS04 - Transit Passenger and Fare Payment CATA



#### APTS04 - Transit Passenger and Fare Payment MBTA



# APTS05 - Transit Security RTA (1 of 2)



### APTS05 - Transit Security RTA Paratransit





### APTS06 - Transit Vehicle Maintenance CATA





#### APTS07 - Multimodal Coordination BAT



#### APTS07 - Multimodal Coordination CATA





#### APTS07 - Multimodal Coordination GATRA





#### APTS07 - Multimodal Coordination LRTA





#### APTS07 - Multimodal Coordination MVRTA





#### APTS07 - Multimodal Coordination MWRTA





#### APTS07 - Multimodal Coordination RTA



# APTS08 - Transit Traveler Information CATA (1 of 2)





# APTS08 - Transit Traveler Information CATA (2 of 2)





### APTS09 - Transit Signal Priority CATA





### APTS10 - Transit Passenger Counting CATA







# **ATIS08 - Dynamic Ridesharing MassDOT Travel Options Program**





#### ATMS06 - Traffic Information Dissemination MassDOT - Highway Division (2 of 2)



# ATMS07 - Regional Traffic Control MassDOT - Highway Division (2 of 2)



#### ATMS07 -