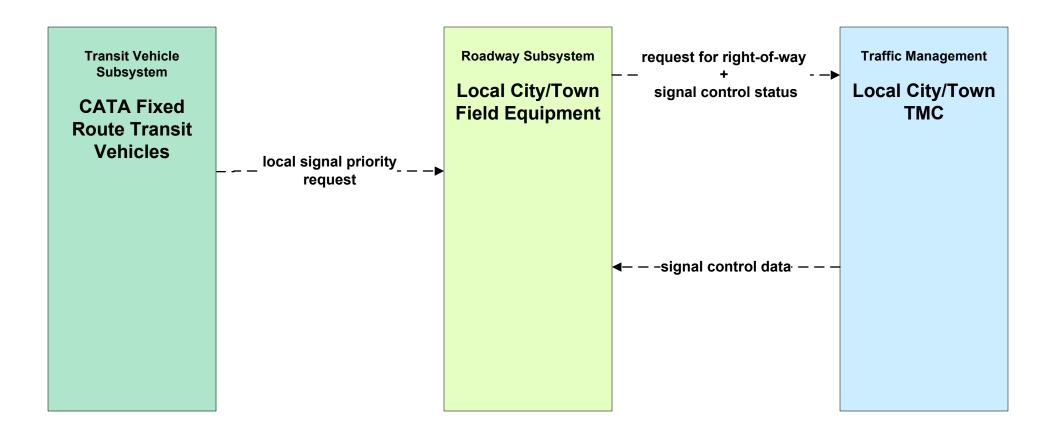

Demand Response Transit Operations CATA





#### APTS04 - Transit Passenger and Fare Payment CATA



#### APTS04 - Transit Passenger and Fare Payment MBTA



# APTS05 - Transit Security RTA (1 of 2)



### APTS05 - Transit Security RTA Paratransit





### APTS06 - Transit Vehicle Maintenance CATA





#### APTS07 - Multimodal Coordination BAT



#### APTS07 - Multimodal Coordination CATA





#### APTS07 - Multimodal Coordination GATRA





#### APTS07 - Multimodal Coordination LRTA





#### APTS07 - Multimodal Coordination MVRTA





#### APTS07 - Multimodal Coordination MWRTA





#### APTS07 - Multimodal Coordination RTA



# APTS08 - Transit Traveler Information CATA (1 of 2)





# APTS08 - Transit Traveler Information CATA (2 of 2)





### APTS09 - Transit Signal Priority CATA





### APTS10 - Transit Passenger Counting CATA







# **ATIS08 - Dynamic Ridesharing MassDOT Travel Options Program**





#### ATMS06 - Traffic Information Dissemination MassDOT - Highway Division (2 of 2)



# ATMS07 - Regional Traffic Control MassDOT - Highway Division (2 of 2)



#### ATMS07 - Regional Traffic Control Local Cities/Towns



LEGEND

planned and future flow

existing flow

user defined flow

#### ATMS10 - Electronic Toll Collection MassDOT - Highway Division (2 of 3)





## EM08 - Disaster Response City/Town/County Emergency Management Center (2 of 2)



user defined flow

# EM09 - Evacuation and Reentry Management City/Town/County Emergency Management Center (2 of 2)





# MC04 - Weather Information Processing and Distribution Private and National Weather Services