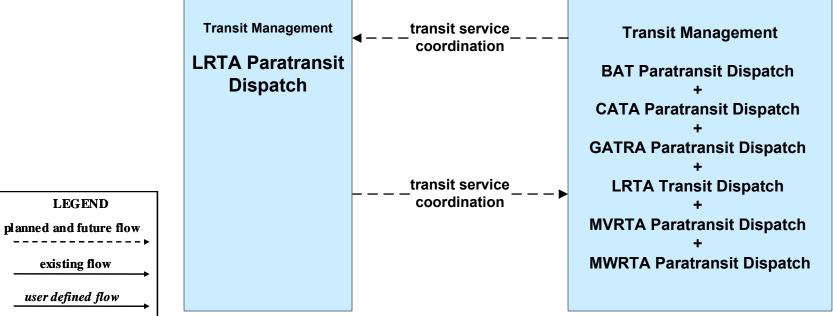

### AD1 - ITS Data Mart CATA





#### AD3 - ITS Virtual Data Warehouse MassDOT - Office of Transportation Planning



# APTS01 - Transit Vehicle Tracking RTA (1 of 2)



# APTS01 - Transit Vehicle Tracking RTA Paratransit (1 of 2)



#### APTS02 - Transit Fixed-Route Operations CATA



### APTS03 - Demand Response Transit Operations CATA





#### APTS04 - Transit Passenger and Fare Payment CATA



#### APTS04 - Transit Passenger and Fare Payment MBTA



# APTS05 - Transit Security RTA (1 of 2)



### APTS05 - Transit Security RTA Paratransit





### APTS06 - Transit Vehicle Maintenance CATA





#### APTS07 - Multimodal Coordination BAT



#### APTS07 - Multimodal Coordination CATA





#### APTS07 - Multimodal Coordination GATRA





#### APTS07 - Multimodal Coordination LRTA





#### APTS07 - Multimodal Coordination MVRTA





#### APTS07 - Multimodal Coordination MWRTA





#### APTS07 - Multimodal Coordination RTA



# APTS08 - Transit Traveler Information CATA (1 of 2)





# APTS08 - Transit Traveler Information CATA (2 of 2)





### APTS09 - Transit Signal Priority CATA





### APTS10 - Transit Passenger Counting CATA







# **ATIS08 - Dynamic Ridesharing MassDOT Travel Options Program**





#### ATMS06 - Traffic Information Dissemination MassDOT - Highway Division (2 of 2)



# ATMS07 - Regional Traffic Control MassDOT - Highway Division (2 of 2)



#### ATMS07 - Regional Traffic Control Local Cities/Towns



LEGEND

planned and future flow

existing flow

user defined flow

#### ATMS10 - Electronic Toll Collection MassDOT - Highway Division (2 of 3)