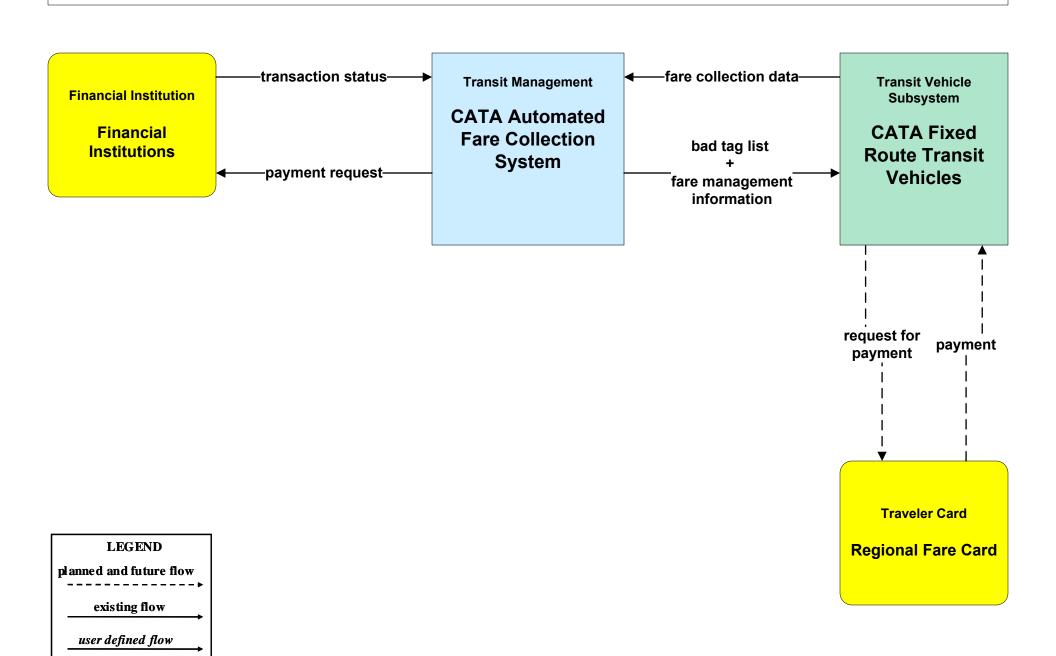

### AD1 - ITS Data Mart CATA





#### AD3 - ITS Virtual Data Warehouse MassDOT - Office of Transportation Planning



# APTS01 - Transit Vehicle Tracking RTA (1 of 2)



# APTS01 - Transit Vehicle Tracking RTA Paratransit (1 of 2)



#### APTS02 - Transit Fixed-Route Operations CATA



### APTS03 - Demand Response Transit Operations CATA





#### APTS04 - Transit Passenger and Fare Payment CATA



#### APTS04 - Transit Passenger and Fare Payment MBTA



# APTS05 - Transit Security RTA (1 of 2)



### APTS05 - Transit Security RTA Paratransit





### APTS06 - Transit Vehicle Maintenance CATA





#### APTS07 - Multimodal Coordination BAT



#### APTS07 - Multimodal Coordination CATA





#### APTS07 - Multimodal Coordination GATRA





#### APTS07 - Multimodal Coordination LRTA





#### APTS07 - Multimodal Coordination MVRTA





#### APTS07 - Multimodal Coordination MWRTA





#### APTS07 - Multimodal Coordination RTA



# APTS08 - Transit Traveler Information CATA (1 of 2)





# APTS08 - Transit Traveler Information CATA (2 of 2)





### APTS09 - Transit Signal Priority CATA





### APTS10 - Transit Passenger Counting CATA







# **ATIS08 - Dynamic Ridesharing MassDOT Trav