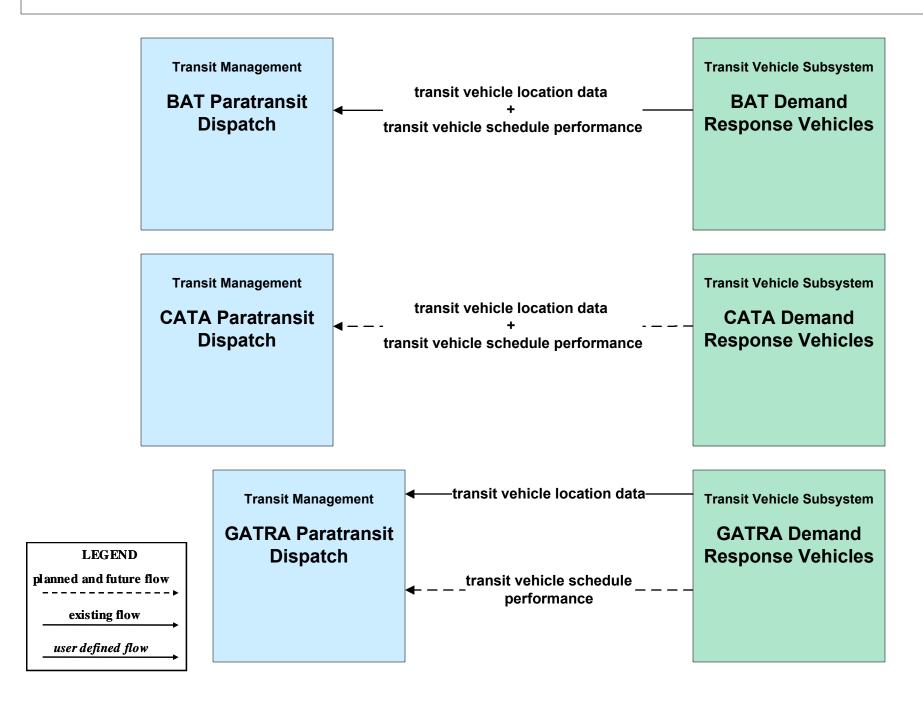

### AD1 - ITS Data Mart CATA





#### AD3 - ITS Virtual Data Warehouse MassDOT - Office of Transportation Planning



# APTS01 - Transit Vehicle Tracking RTA (1 of 2)



# APTS01 - Transit Vehicle Tracking RTA Paratransit (1 of 2)



#### APTS02 - Transit Fixed-Route Operations CATA



### APTS03 - Demand Response Transit Operations CATA





#### APTS04 - Transit Passenger and Fare Payment CATA



#### APTS04 - Transit Passenger and Fare Payment MBTA



# APTS05 - Transit Security RTA (1 of 2)



### APTS05 - Transit Security RTA Paratransit





### APTS06 - Transit Vehicle Maintenance CATA





#### APTS07 - Multimodal Coordination BAT



#### APTS07 - Multimodal Coordination CATA





#### APTS07 - Multimodal Coordination GATRA





#### APTS07 - Multimodal Coordination LRTA





#### APTS07 - Multimodal Coordination MVRTA





#### APTS07 - Multimodal Coordination MWRTA





#### APTS07 - Multimodal Coordination RTA



# APTS08 - Transit Traveler Information CATA (1 of 2)





# APTS08 - Transit Traveler Informa