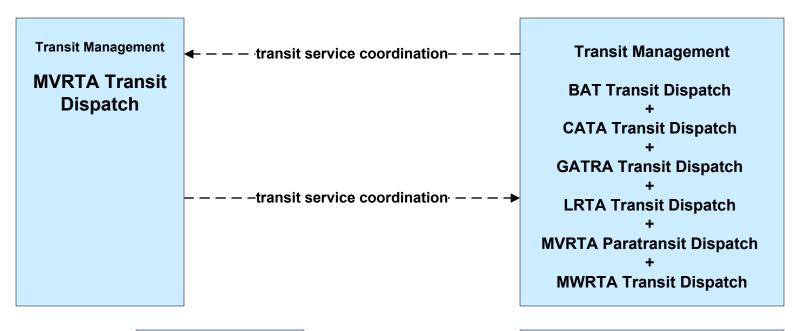

3 - ITS Virtual Data Warehouse MassDOT - Office of Transportation Planning



# APTS01 - Transit Vehicle Tracking RTA (1 of 2)



# APTS01 - Transit Vehicle Tracking RTA Paratransit (1 of 2)



#### APTS02 - Transit Fixed-Route Operations CATA



### APTS03 - Demand Response Transit Operations CATA





#### APTS04 - Transit Passenger and Fare Payment CATA



#### APTS04 - Transit Passenger and Fare Payment MBTA



# APTS05 - Transit Security RTA (1 of 2)



### APTS05 - Transit Security RTA Paratransit





### APTS06 - Transit Vehicle Maintenance CATA





#### APTS07 - Multimodal Coordination BAT



#### APTS07 - Multimodal Coordination CATA





#### APTS07 - Multimodal Coordination GATRA





#### APTS07 - Multimodal Coordination LRTA





#### APTS07 - Multimodal Coordination MVRTA





#### APTS07 - Multimodal Coordination MWRTA





#### APTS07 - Multimodal Coordination RTA



# APTS08 - Transit Traveler Information CATA (1 of 2)





# APTS08 - Transit Traveler Information CATA (2 of 2)





### APTS09 - Transit Signal Priority CATA





### APTS10 - Transit Passenger Counting CATA







# **ATIS08 - Dynamic Ridesharing MassDOT Travel Options Program**





#### ATMS06 - Traffic Information Dissemination MassDOT - Highway Division (2 of 2)



# ATMS07 - Regional Traffic Control MassDOT - Highway Division (2 of 2)



#### ATMS07 - Regional Traffic Control Local Cities/Towns



LEGEND

planned and future flow

existing flow

user defined flow

#### ATMS10 - Electronic Toll Collection MassDOT - Highway Division (2 of 3)





## EM08 - Disaster Response City/Town/Coun