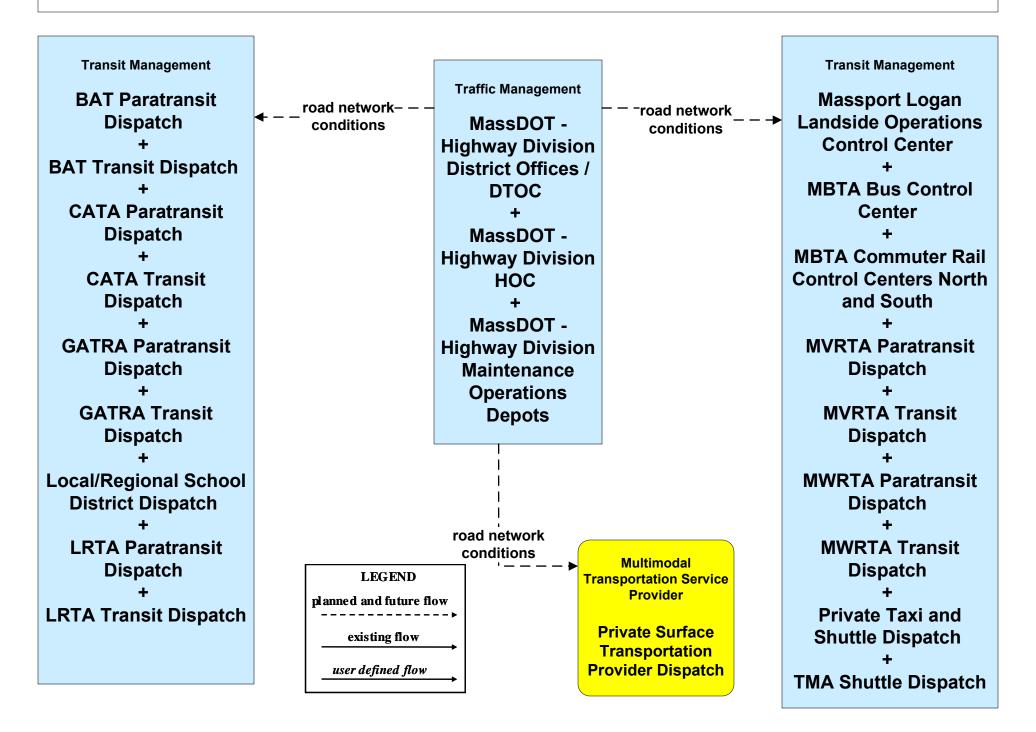

05 - Transit Security RTA Paratransit





### APTS06 - Transit Vehicle Maintenance CATA





#### APTS07 - Multimodal Coordination BAT



#### APTS07 - Multimodal Coordination CATA





#### APTS07 - Multimodal Coordination GATRA





#### APTS07 - Multimodal Coordination LRTA





#### APTS07 - Multimodal Coordination MVRTA





#### APTS07 - Multimodal Coordination MWRTA





#### APTS07 - Multimodal Coordination RTA



# APTS08 - Transit Traveler Information CATA (1 of 2)





# APTS08 - Transit Traveler Information CATA (2 of 2)





### APTS09 - Transit Signal Priority CATA





### APTS10 - Transit Passenger Counting CATA







# **ATIS08 - Dynamic Ridesharing MassDOT Travel Options Program**





#### ATMS06 - Traffic Information Dissemination MassDOT - Highway Division (2 of 2)



# ATMS07 - Regional Traffic Control MassDOT - Highway Division (2 of 2)



#### ATMS07 - Regional Traffic Control Local Cities/Towns



LEGEND

planned and future flow

existing flow

user defined flow

#### ATMS10 - Electronic Toll Collection MassDOT - Highway Division (2 of 3)





## EM08 - Disaster Response City/Town/County Emergency Management Center (2 of 2)



user defined flow

# EM09 - Evacuation and Reentry Management City/Town/County Emergency Management Center (2 of 2)





# MC04 - Weather Information Processing and Distribution Private and National Weather Services (1 of 2)