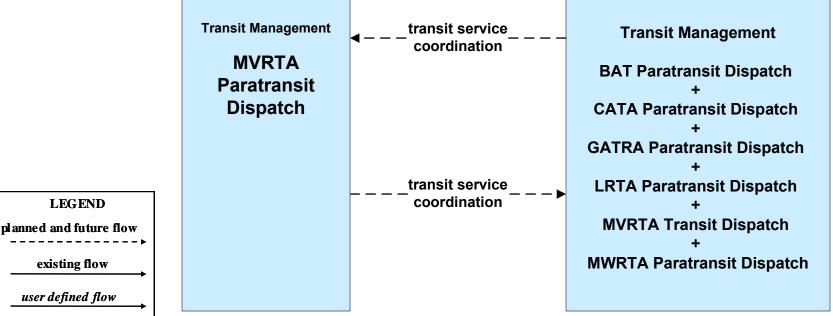

- ITS Virtual Data Warehouse MassDOT - Office of Transportation Planning



# APTS01 - Transit Vehicle Tracking RTA (1 of 2)



# APTS01 - Transit Vehicle Tracking RTA Paratransit (1 of 2)



#### APTS02 - Transit Fixed-Route Operations CATA



### APTS03 - Demand Response Transit Operations CATA





#### APTS04 - Transit Passenger and Fare Payment CATA



#### APTS04 - Transit Passenger and Fare Payment MBTA



# APTS05 - Transit Security RTA (1 of 2)



### APTS05 - Transit Security RTA Paratransit





### APTS06 - Transit Vehicle Maintenance CATA





#### APTS07 - Multimodal Coordination BAT



#### APTS07 - Multimodal Coordination CATA





#### APTS07 - Multimodal Coordination GATRA





#### APTS07 - Multimodal Coordination LRTA





#### APTS07 - Multimodal Coordination MVRTA





#### APTS07 - Multimodal Coordination MWRTA





#### APTS07 - Multimodal Coordination RTA



# APTS08 - Transit Traveler Information CATA (1 of 2)





# APTS08 - Transit Traveler Information CATA (2 of 2)





### APTS09 - Transit Signal Priority CATA





### APTS10 - Transit Passenger Counting CATA







# **ATIS08 - Dynamic Ridesharing MassDOT Travel Options Program**





#### ATMS06 - Traffic Information Dissemination MassDOT - Highway Division (2 of 2)



# ATMS07 - Regional Traffic Control MassDOT - Highway Division (2 of 2)



#### ATMS07 - Regional Traffic Control Local Cities/Towns



LEGEND

planned and future flow

existing flow

user defined flow

#### ATMS10 - Electronic Toll Collection MassDOT - Highway Division (2 of 3)





## EM08 - Disaster Response City/Town/County