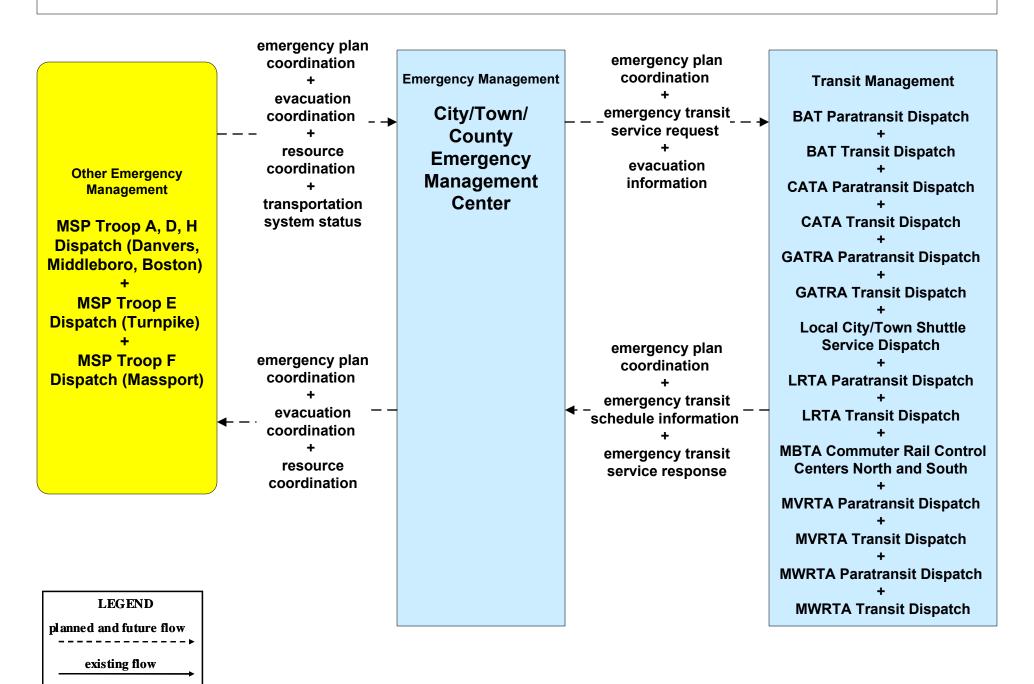

# EM09 - Evacuation and Reentry Management City/Town/County Emergency Management Center (2 of 2)