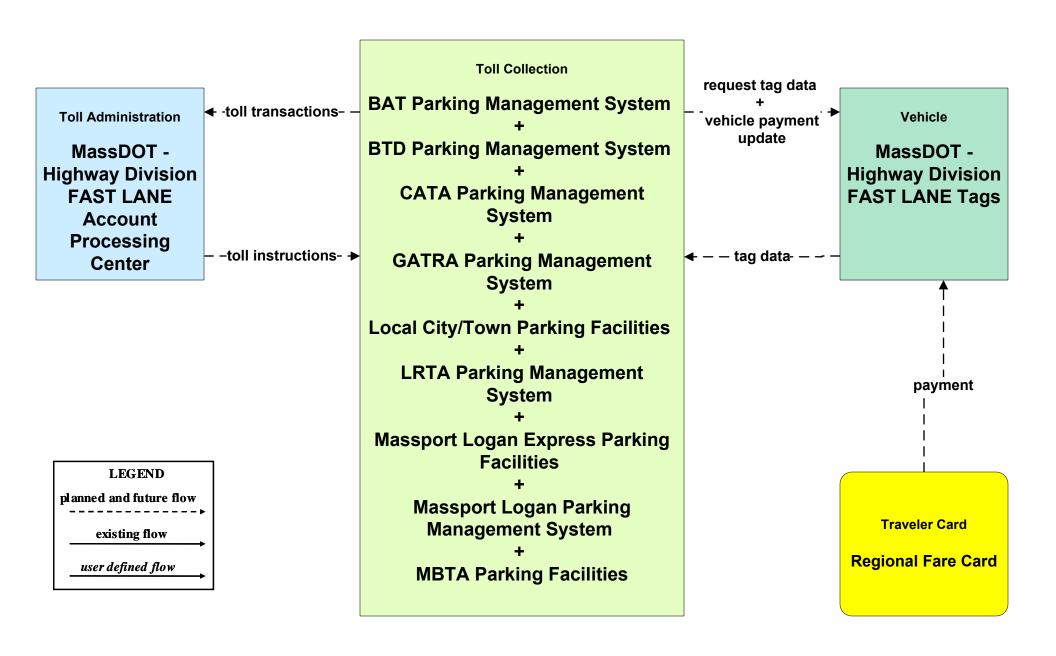

#### APTS07 - Multimodal Coordination MVRTA





#### APTS07 - Multimodal Coordination MWRTA





#### APTS07 - Multimodal Coordination RTA



# APTS08 - Transit Traveler Information CATA (1 of 2)





# APTS08 - Transit Traveler Information CATA (2 of 2)





### APTS09 - Transit Signal Priority CATA





### APTS10 - Transit Passenger Counting CATA







# **ATIS08 - Dynamic Ridesharing MassDOT Travel Options Program**





#### ATMS06 - Traffic Information Dissemination MassDOT - Highway Division (2 of 2)



# ATMS07 - Regional Traffic Control MassDOT - Highway Division (2 of 2)



#### ATMS07 - Regional Traffic Control Local Cities/Towns



LEGEND

planned and future flow

existing flow

user defined flow

#### ATMS10 - Electronic Toll Collection MassDOT - Highway Division (2 of 3)





## EM08 - Disaster Response City/Town/County Emergency Management Center (2 of 2)



user defined flow

# EM09 - Evacuation and Reentry Management City/Town/County Emergency Management Center (2 of 2)





# MC04 - Weather Information Processing and Distribution Private and National Weather Services (1 of 2)