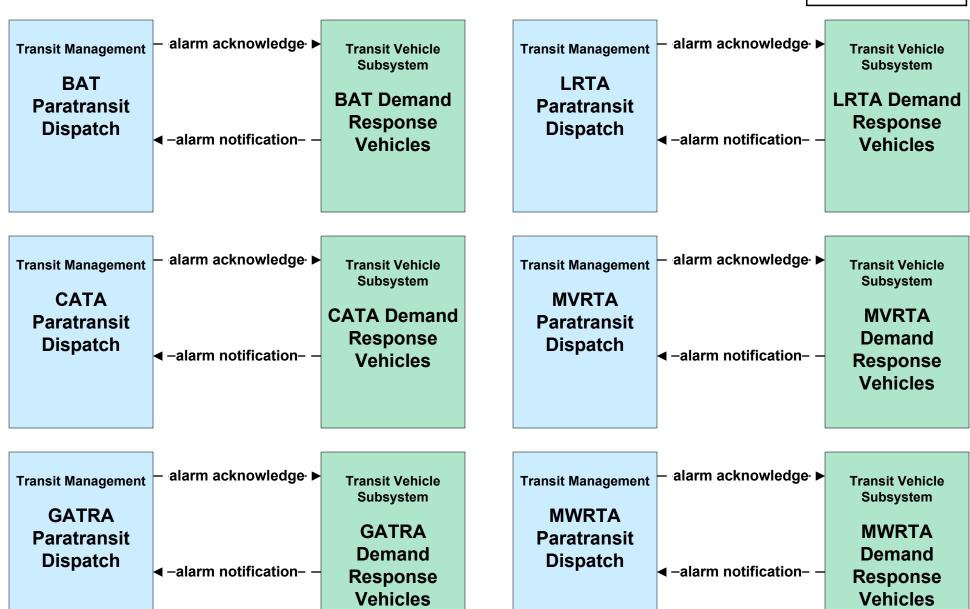

### AD1 - ITS Data Mart CATA





#### AD3 - ITS Virtual Data Warehouse MassDOT - Office of Transportation Planning



# APTS01 - Transit Vehicle Tracking RTA (1 of 2)



# APTS01 - Transit Vehicle Tracking RTA Paratransit (1 of 2)



#### APTS02 - Transit Fixed-Route Operations CATA



### APTS03 - Demand Response Transit Operations CATA





#### APTS04 - Transit Passenger and Fare Payment CATA



#### APTS04 - Transit Passenger and Fare Payment MBTA



# APTS05 - Transit Security RTA (1 of 2)



### APTS05 - Transit Security RTA Paratransit





### APTS06 - Transit Vehicle Maintenance CATA





#### APTS07 - Multimodal Coordination BAT



#### APTS07 - Multimodal Coordination CATA





#### APTS07 - Multimodal Coordination GATRA





#### APTS07 - Multimodal Coordination LRTA





#### APTS07 - Multimodal Coordination MVRTA





#### APTS07 - Multimodal Coordination MWRTA





#### APTS07 - Multimodal Coordination RTA



# APTS08 - Transit Traveler Information CATA (1 of 2)





# APTS08 - Transit Traveler Information CATA (2 of 2)





### APTS09 - Transit Signal Priority CATA





### APTS10 - Transit Passenger Counting CATA







# **ATIS08 - Dynamic Ridesharing MassDOT Travel Options Program**





#### ATMS06 - Traffic Information Dissemination MassDOT - Highway Division (2 of 2)



# ATMS07 - Regional Traffic Control Mas