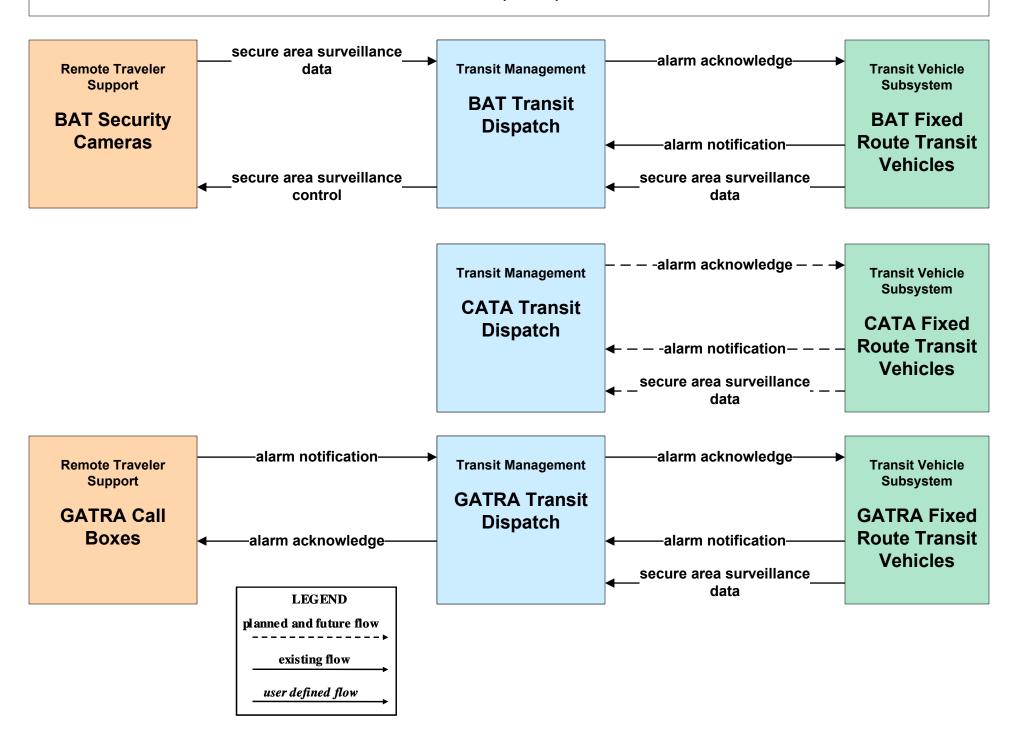

### AD1 - ITS Data Mart CATA





#### AD3 - ITS Virtual Data Warehouse MassDOT - Office of Transportation Planning



# APTS01 - Transit Vehicle Tracking RTA (1 of 2)



# APTS01 - Transit Vehicle Tracking RTA Paratransit (1 of 2)



#### APTS02 - Transit Fixed-Route Operations CATA



### APTS03 - Demand Response Transit Operations CATA





#### APTS04 - Transit Passenger and Fare Payment CATA



#### APTS04 - Transit Passenger and Fare Payment MBTA



# APTS05 - Transit Security RTA (1 of 2)



### APTS05 - Transit Security RTA Paratransit





### APTS06 - Transit Vehicle Maintenance CATA





#### APTS07 - Multimodal Coordination BAT



#### APTS07 - Multimodal Coordination CATA





#### APTS07 - Multimodal Coordination GATRA





#### APTS07 - Multimodal Coordination LRTA





#### APTS07 - Multimodal Coordination MVRTA





#### APTS07 - Multimodal Coordination MWRTA





#### APTS07 - Multimodal Coordination RTA



# APTS08 - Transit Traveler Information CATA (1 of 2)





# APTS08 - Transit Traveler Information CATA (2 of 2)





### APTS09 - Transit Signal Priority CATA





### APTS10 - Transit Passenger Counting CATA







# **ATIS08 - Dynamic Ridesharing MassDOT Travel Options Program**





#### ATMS06 - Traffic Information Dissemination MassDOT - Highway Division