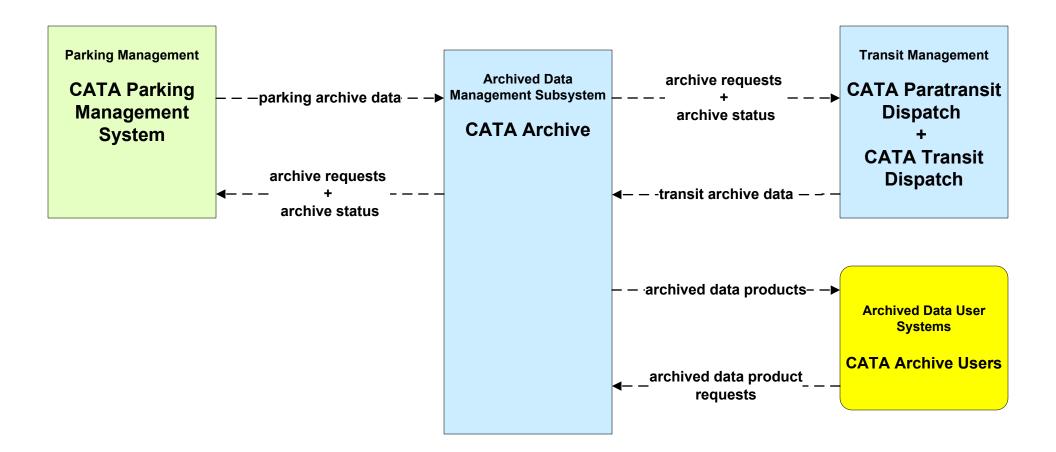

### AD1 - ITS Data Mart CATA





#### AD3 - ITS Virtual Data Warehouse MassDOT - Office of Transportation Planning



# APTS01 - Transit Vehicle Tracking RTA (1 of 2)



# APTS01 - Transit Vehicle Tracking RTA Paratransit (1 of 2)



#### APTS02 - Transit Fixed-Route Operations CATA



### APTS03 - Demand Response Transit Operations CATA





#### APTS04 - Transit Passenger and Fare Payment CATA



#### APTS04 - Transit Passenger and Fare Payment MBTA



# APTS05 - Transit Security RTA (1 of 2)



### APTS05 - Transit Security RTA Paratransit





### APTS06 - Transit Vehicle Maintenance CATA





#### APTS07 - Multimodal Coordination BAT



#### APTS07 - Multimodal Coordination CATA





#### APTS07 - Multimodal Coordination GATRA





#### APTS07 - Multimodal Coordination LRTA





#### APTS07 - Multimodal Coordinat