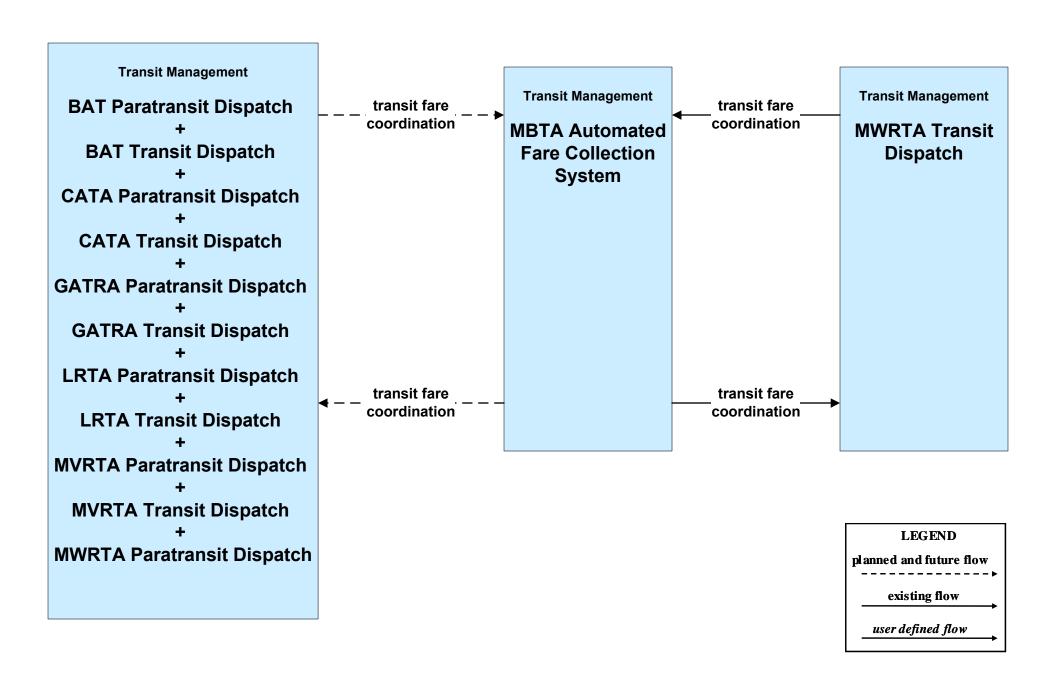

### AD1 - ITS Data Mart CATA





#### AD3 - ITS Virtual Data Warehouse MassDOT - Office of Transportation Planning



# APTS01 - Transit Vehicle Tracking RTA (1 of 2)



# APTS01 - Transit Vehicle Tracking RTA Paratransit (1 of 2)



#### APTS02 - Transit Fixed-Route Operations CATA



### APTS03 - Demand Response Transit Operations CATA





#### APTS04 - Transit Passenger and Fare Payment CATA



#### APTS04 - Transit Passenger and Fare Payment MBTA



# APTS05 - Transit Security RTA (1 of 2)



### APTS05 - Transit Security RTA Paratransit





### APTS06 - Transit Vehicle Maintenance CATA





#### APTS07 - Multimodal Coordination BAT



#### APTS07 - Multimodal Coordination CATA





#### APTS07 - Multimodal Coordination GATRA





#### APTS07 - Multimodal Coordination LRTA





#### APTS07 - Multimodal Coordination MVRTA





#### APTS07 - Multimodal Coordination MWRTA





#### APTS07 - Multimodal Coordination RTA



# APTS08 - Transit Traveler Information CATA (1 of 2)





# APTS08 - Transit Traveler Information CATA (2 of 2)





### APTS09 - Transit Signal Priority CATA





### APTS10 - Transit Passenger Counting CATA







# **ATIS08 - Dynamic Ridesharing MassDOT Travel Options Program**





#### ATMS06 - Traffic Informati