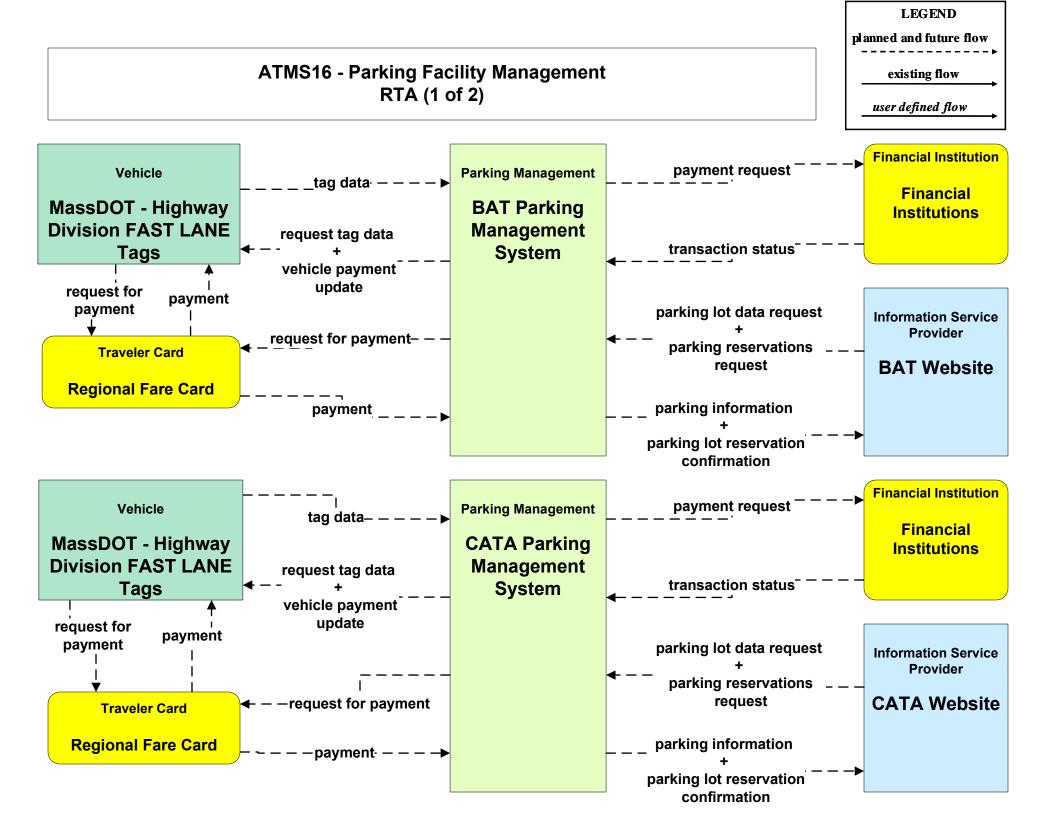

### APTS07 - Multimodal Coordination MVRTA





#### APTS07 - Multimodal Coordination MWRTA





#### APTS07 - Multimodal Coordination RTA



# APTS08 - Transit Traveler Information CATA (1 of 2)





# APTS08 - Transit Traveler Information CATA (2 of 2)





### APTS09 - Transit Signal Priority CATA





### APTS10 - Transit Passenger Counting CATA







# **ATIS08 - Dynamic Ridesharing MassDOT Travel Options Program**





#### ATMS06 - Traffic Information Dissemination MassDOT - Highway Division (2 of 2)



# ATMS07 - Regional Traffic Control MassDOT - Highway Division (2 of 2)



#### ATMS07 - Regional Traffic Control Local Cities/Towns



LEGEND

planned and future flow

existing flow

user defined flow

#### ATMS10 - Electronic Toll Collection MassDOT - Highway Division (2 of 3)





## EM08 - Disaster Response City/Town/County Emergency Management Center (2 of 2)



user defined flow

# EM09 - Evacuation and Reentry Management City/Town/County Emergency Management Center (2 of 2)





# MC04 - Weather Information Processing and Distribution Private and National Weather Services (1 of 2)