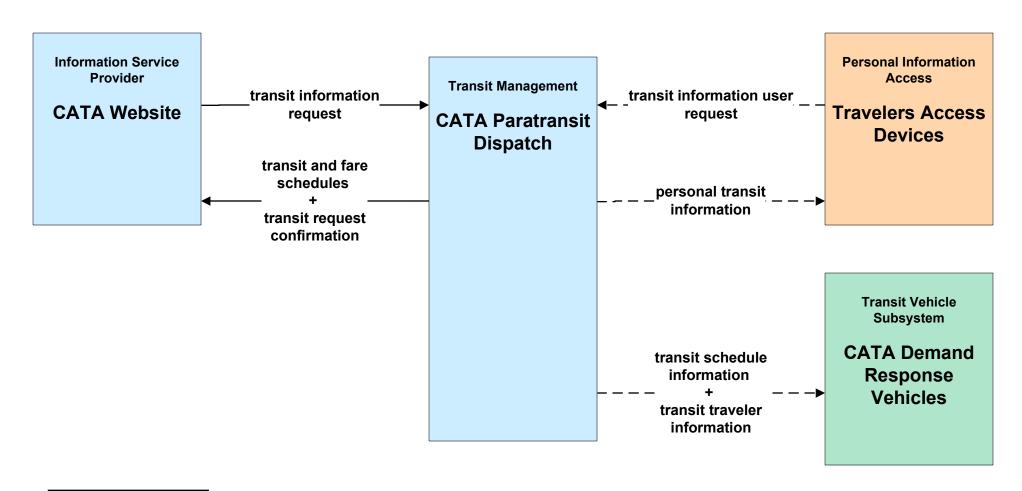

# APTS08 - Transit Traveler Information CATA (1 of 2)

# APTS08 - Transit Traveler Information CATA (2 of 2)