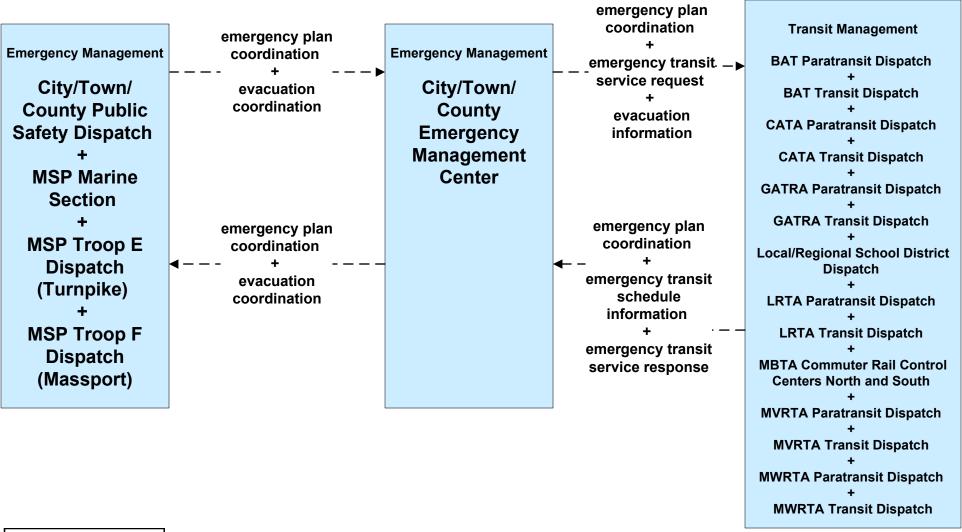

# EM09 - Evacuation and Reentry Management City/Town/County Emergency Management Center (2 of 2)