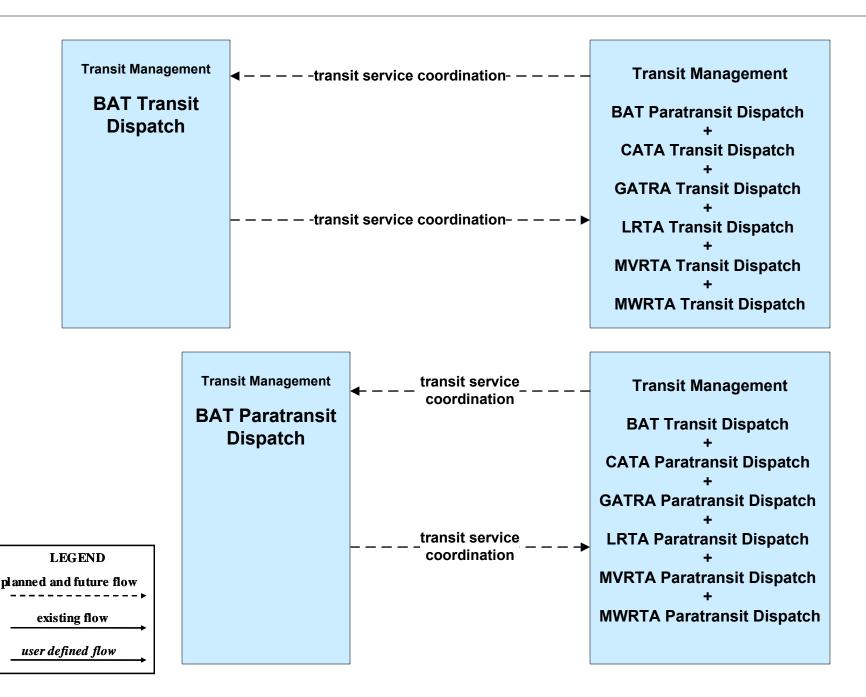

### AD1 - ITS Data Mart CATA





#### AD3 - ITS Virtual Data Warehouse MassDOT - Office of Transportation Planning



# APTS01 - Transit Vehicle Tracking RTA (1 of 2)



# APTS01 - Transit Vehicle Tracking RTA Paratransit (1 of 2)



#### APTS02 - Transit Fixed-Route Operations CATA



### APTS03 - Demand Response Transit Operations CATA





#### APTS04 - Transit Passenger and Fare Payment CATA



#### APTS04 - Transit Passenger and Fare Payment MBTA



# APTS05 - Transit Security RTA (1 of 2)



### APTS05 - Transit Security RTA Paratransit





### APTS06 - Transit Vehicle Maintenance CATA





#### APTS07 - Multimodal Coordination BAT



#### APTS07 - Multimodal Coordination CATA





#### APTS07 - Multimodal Coordination GATRA





#### APTS07 - Multimodal Coordination LRTA





#### APTS07 - Multimodal Coordination MVRTA





#### APTS07 - Multimodal Coordination MWRTA





#### APTS07 - Multimodal Coordination RTA



# APTS08 - Transit Traveler Information CATA (1 of 2)





# APTS08 - Transit Traveler Information CATA (2 of 2)





### APTS09 - Transit Signal Priority CATA





### APTS10 - Transit Passenger Counting CATA







# **ATIS08 - Dynamic Ridesharing MassDOT Travel Options Program**





#### ATMS06 - Traffic Information Dissemination MassDOT - Highway Division (2 of 2)



# ATMS07 - Regional Traffic Control MassDOT - Highway Division (2 of 2)



#### ATMS07 - Regional Traffic Control Local Cities/Towns