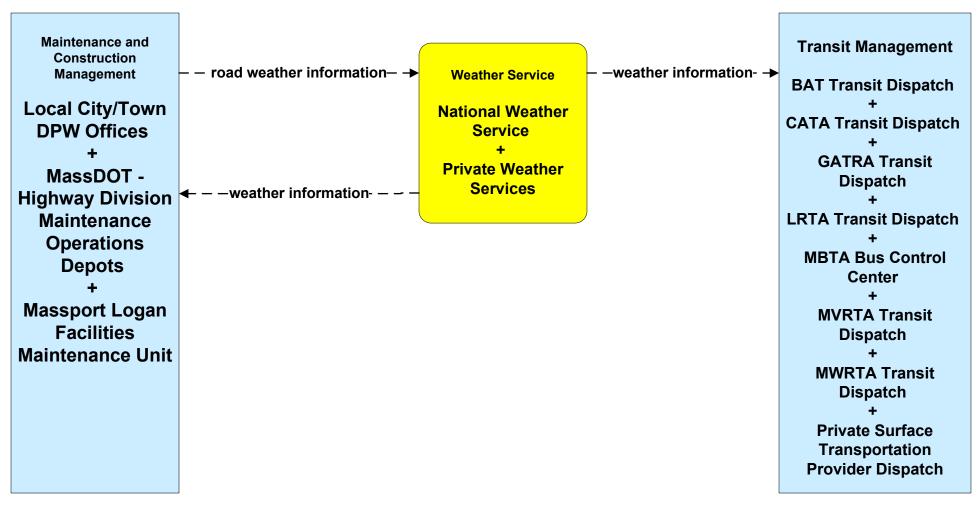

# MC04 - Weather Information Processing and Distribution Private and National Weather Services (1 of 2)