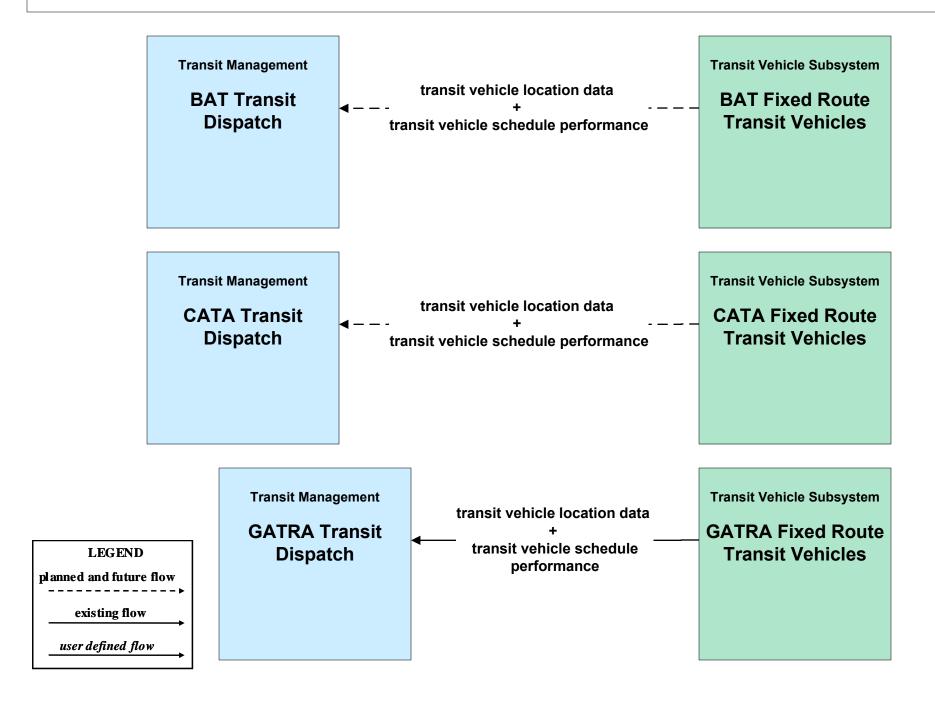

# APTS01 - Transit Vehicle Tracking RTA (1 of 2)

# APTS01 - Transit Vehicle Tracking RTA Paratransit (1 of 2)