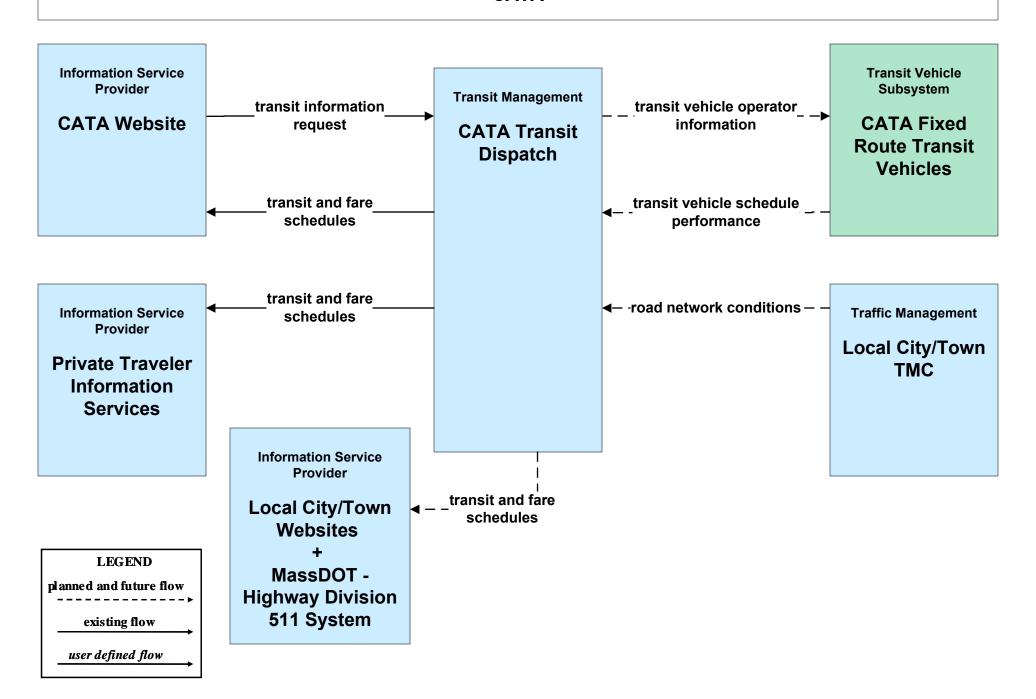

# APTS08 - Transit Traveler Information CATA (1 of 2)

# APTS08 - Transit Traveler Information CATA (2 of 2)