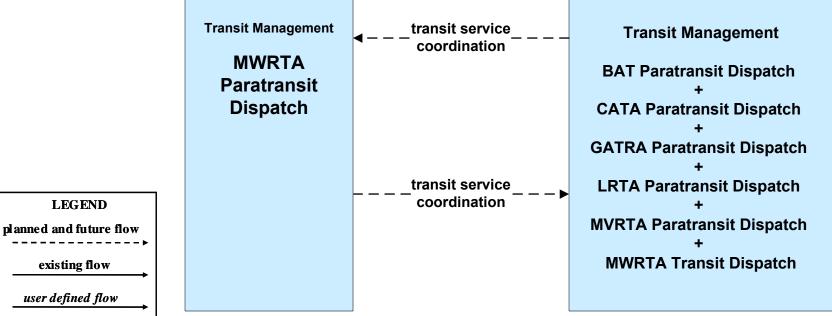

Transportation Planning



# APTS01 - Transit Vehicle Tracking RTA (1 of 2)



# APTS01 - Transit Vehicle Tracking RTA Paratransit (1 of 2)



#### APTS02 - Transit Fixed-Route Operations CATA



### APTS03 - Demand Response Transit Operations CATA





#### APTS04 - Transit Passenger and Fare Payment CATA



#### APTS04 - Transit Passenger and Fare Payment MBTA



# APTS05 - Transit Security RTA (1 of 2)



### APTS05 - Transit Security RTA Paratransit





### APTS06 - Transit Vehicle Maintenance CATA





#### APTS07 - Multimodal Coordination BAT



#### APTS07 - Multimodal Coordination CATA





#### APTS07 - Multimodal Coordination GATRA





#### APTS07 - Multimodal Coordination LRTA





#### APTS07 - Multimodal Coordination MVRTA





#### APTS07 - Multimodal Coordination MWRTA





#### APTS07 - Multimodal Coordination RTA



# APTS08 - Transit Traveler Information CATA (1 of 2)





# APTS08 - Transit Traveler Information CATA (2 of 2)





### APTS09 - Transit Signal Priority CATA





### APTS10 - Transit Passenger Counting CATA







# **ATIS08 - Dynamic Ridesharing MassDOT Travel Options Program**





#### ATMS06 - Traffic Information Dissemination MassDOT - Highway Division (2 of 2)



# ATMS07 - Regional Traffic Control MassDOT - Highway Division (2 of 2)



#### ATMS07 - Regional Traffic Control Local Cities/Towns



LEGEND

planned and future flow

existing flow

user defined flow

#### ATMS10 - Electronic Toll Collection MassDOT - Highway Division (2 of 3)





## EM08 - Disaster Response City/Town/County Emergency Management Center (2 of 2)



user def