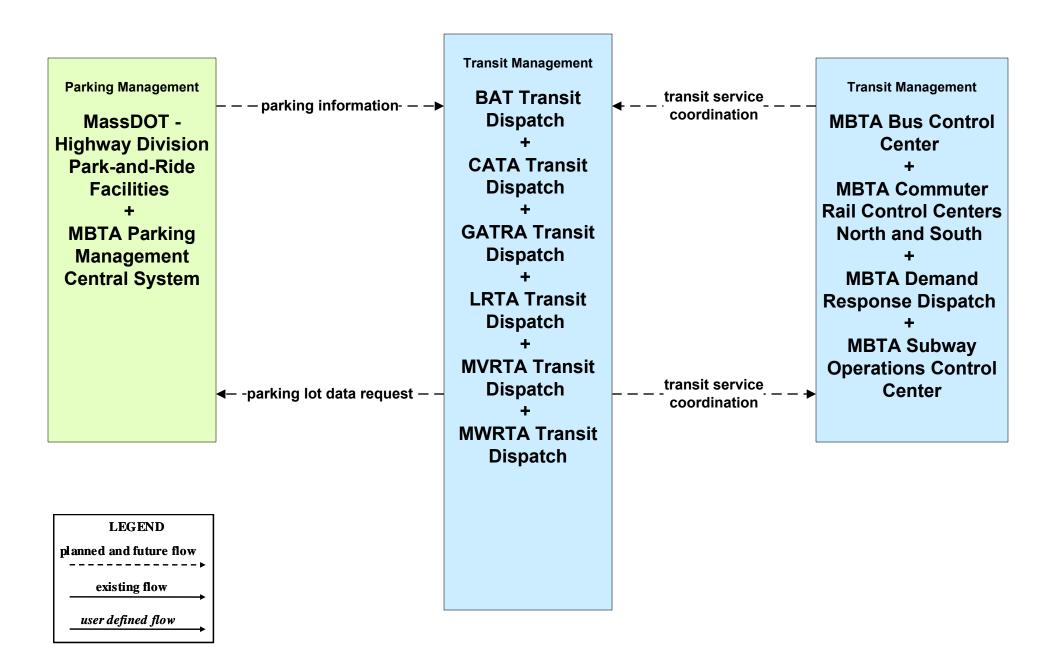

#### APTS07 - Multimodal Coordination BAT

#### APTS07 - Multimodal Coordination CATA

#### APTS07 - Multimodal Coordination GATRA

#### APTS07 - Multimodal Coordination LRTA

#### APTS07 - Multimodal Coordination MVRTA

#### APTS07 - Multimodal Coordination RTA