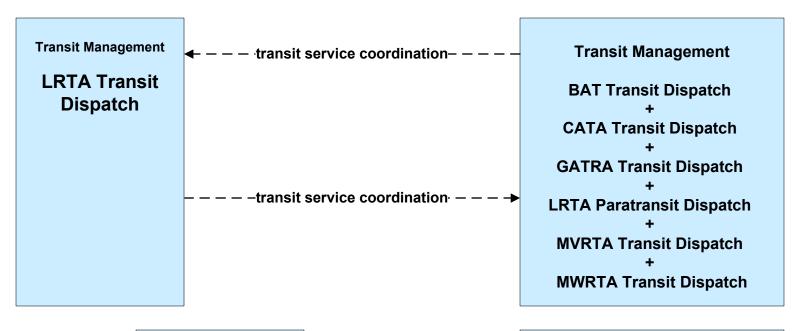

### AD1 - ITS Data Mart CATA





#### AD3 - ITS Virtual Data Warehouse MassDOT - Office of Transportation Planning



# APTS01 - Transit Vehicle Tracking RTA (1 of 2)



# APTS01 - Transit Vehicle Tracking RTA Paratransit (1 of 2)



#### APTS02 - Transit Fixed-Route Operations CATA



### APTS03 - Demand Response Transit Operations CATA





#### APTS04 - Transit Passenger and Fare Payment CATA



#### APTS04 - Transit Passenger and Fare Payment MBTA



# APTS05 - Transit Security RTA (1 of 2)



### APTS05 - Transit Security RTA Paratransit





### APTS06 - Transit Vehicle Maintenance CATA





#### APTS07 - Multimodal Coordination BAT



#### APTS07 - Multimodal Coordination CATA





#### APTS07 - Multimodal Coordination GATRA





#### APTS07 - Multimodal Coordination LRTA





#### APTS07 - Multimodal Coordination MVRTA





#### APTS07 - Multimodal Coordination MWRTA





#### APTS07 - Multimodal Coordination RTA



# APTS08 - Transit Traveler Information CATA (1 of 2)





# APTS08 - Transit Traveler Information CATA (2 of 2)





### APTS09 - Transit Signal Priority CATA





### APTS10 - Transit Passenger Counting CATA







# **ATIS08 - Dynamic Ridesharing MassDOT Travel Options Program**





#### ATMS06 - Traffic Information Dissemination MassDOT - Highway Division (2 of 2)



# ATMS07 - Regional Traffic Control MassDOT - Highway Division (2 of 2)



#### ATMS07 - Regional Traffic Control Local Cities/Towns



LEGEND

planned and future flow

existing flow

user defined flow

#### ATMS10 - Electronic Toll Collection MassDOT - Highway Division (2 of 3