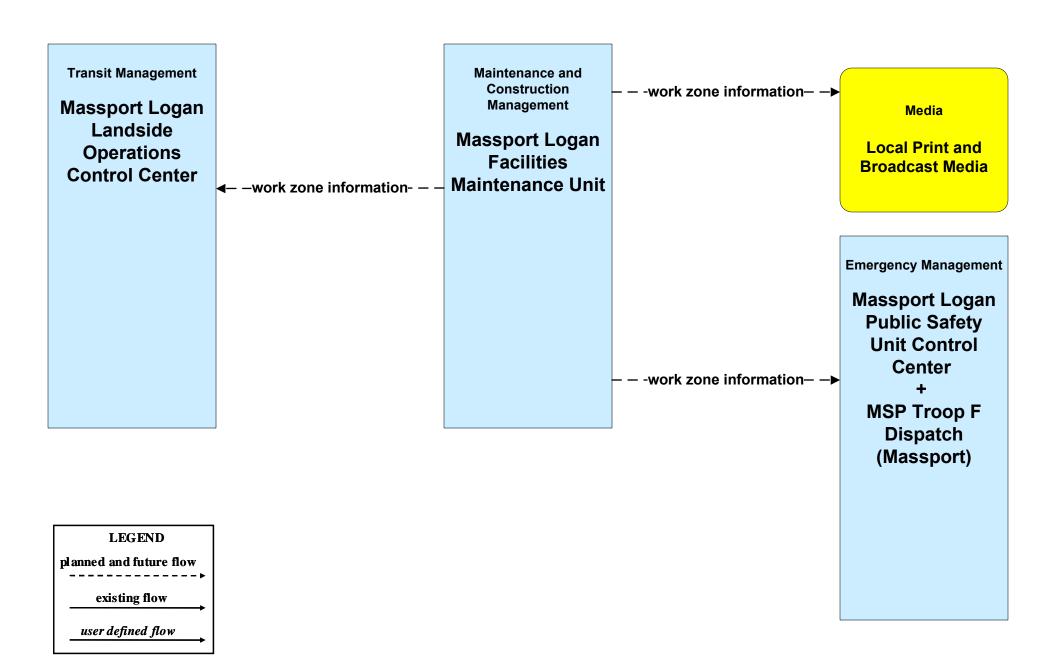

ormation Massport





## ATIS02 - Interactive Traveler Information DCR





## ATIS02 - Interactive Traveler Information Local Cities/Towns



# ATMS06 - Traffic Information Dissemination MassDOT - Highway Division (1 of 2)



## ATMS06 - Traffic Information Dissemination City of Brockton



#### ATMS06 - Traffic Information Dissemination Town of Framingham



### MC04 - Weather Information Processing and Distribution Local Cities/Towns



#### MC04 - Weather Information Processing and Distribution MassDOT - Highway Division (1 of 2)



#### MC04 - Weather Information Processing and Distribution Massport





# MC08 - Workzone Management Local Cities/Towns (2 of 2)





#### MC08 - Workzone Management MassDOT - Highway Division (2 of 2)



## MC08 - Workzone Management Massport (2 of 2)



# MC10 - Maintenance and Construction Activity Coordination Local Cities/Towns (2 of 2)





# MC10 - Maintenance and Construction Activity Coordination MassDOT - Highway Division



#### MC10 - Maintenance and Construction Activity Coordination Massport