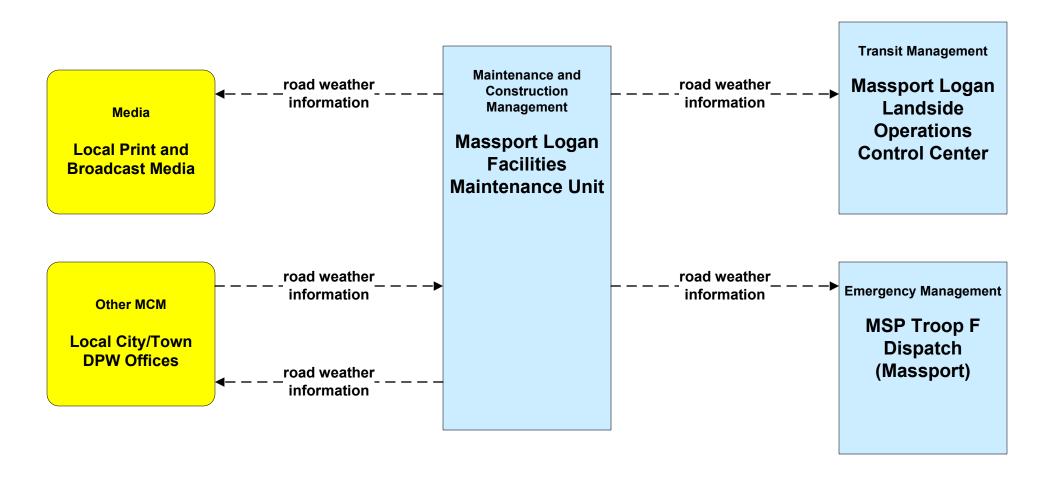

#### ATIS02 - Interactive Traveler Information MassDOT - Highway Division





#### ATIS02 - Interactive Traveler Information Massport





## ATIS02 - Interactive Traveler Information DCR





## ATIS02 - Interactive Traveler Information Local Cities/Towns



# ATMS06 - Traffic Information Dissemination MassDOT - Highway Division (1 of 2)



## ATMS06 - Traffic Information Dissemination City of Brockton



#### ATMS06 - Traffic Information Dissemination Town of Framingham



### MC04 - Weather Information Processing and Distribution Local Cities/Towns



#### MC04 - Weather Information Processing and Distribution MassDOT - Highway Division (1 of 2)



#### MC04 - Weather Information Processing and Distribution Massport





# MC08 - Workzone Management Local Cities/Towns (2 of 2)





#### MC08 - Workzone Management MassDOT - Highway Division (2 of 2)



## MC08 - Workzone Management Massport (2 of 2)



# MC10 - Maintenance and Construction Activity Coordination Local Cities/Towns (2 of 2)





# MC10 - Maintenance and Construction Activity Coordination MassDOT - Highway Division



#### MC10 - Maintenance and Construction Activity Coordination Massport