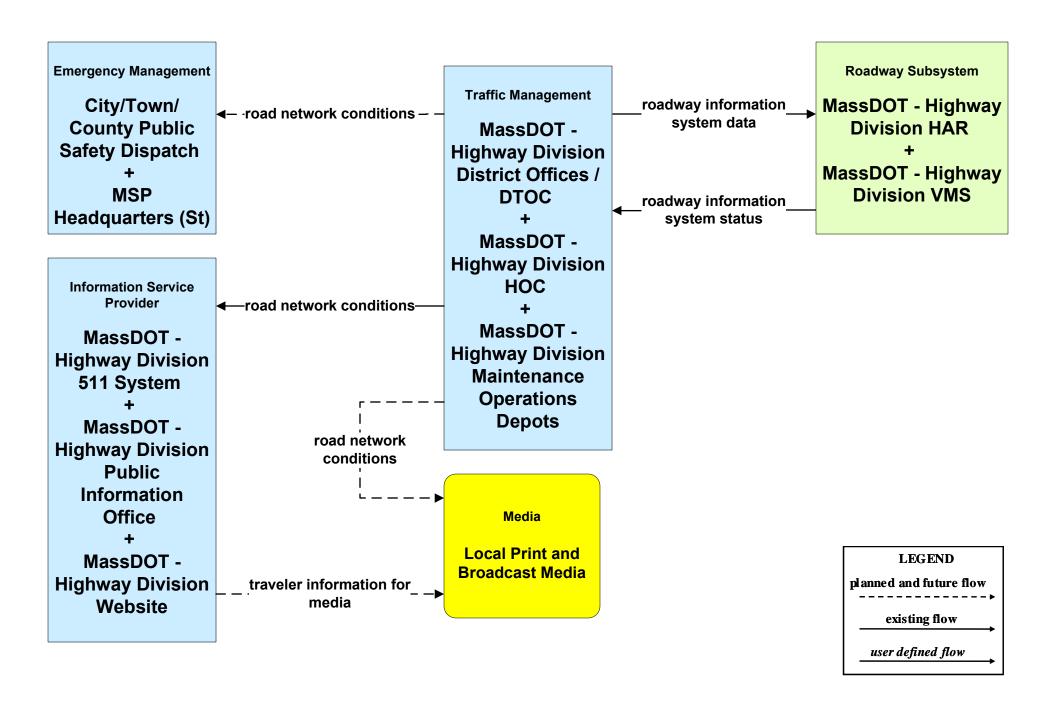

# ATMS06 - Traffic Information Dissemination MassDOT - Highway Division (1 of 2)