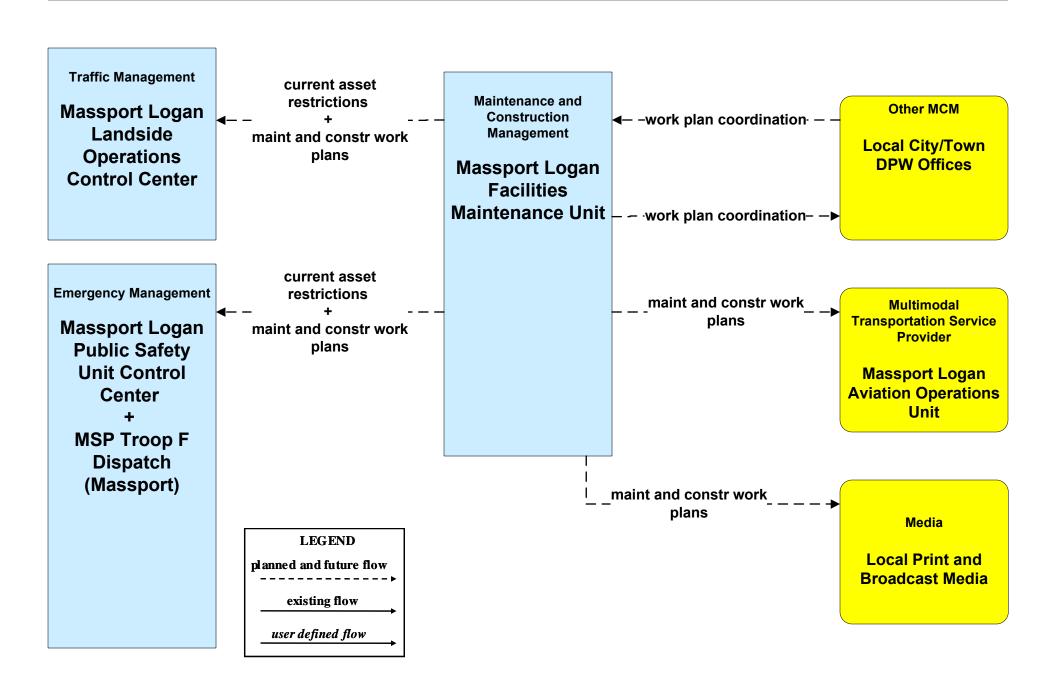

n Dissemination City of Brockton



#### ATMS06 - Traffic Information Dissemination Town of Framingham



### MC04 - Weather Information Processing and Distribution Local Cities/Towns



#### MC04 - Weather Information Processing and Distribution MassDOT - Highway Division (1 of 2)



#### MC04 - Weather Information Processing and Distribution Massport





# MC08 - Workzone Management Local Cities/Towns (2 of 2)





#### MC08 - Workzone Management MassDOT - Highway Division (2 of 2)



## MC08 - Workzone Management Massport (2 of 2)



# MC10 - Maintenance and Construction Activity Coordination Local Cities/Towns (2 of 2)





# MC10 - Maintenance and Construction Activity Coordination MassDOT - Highway Division



#### MC10 - Maintenance and Construction Activity Coordination Massport