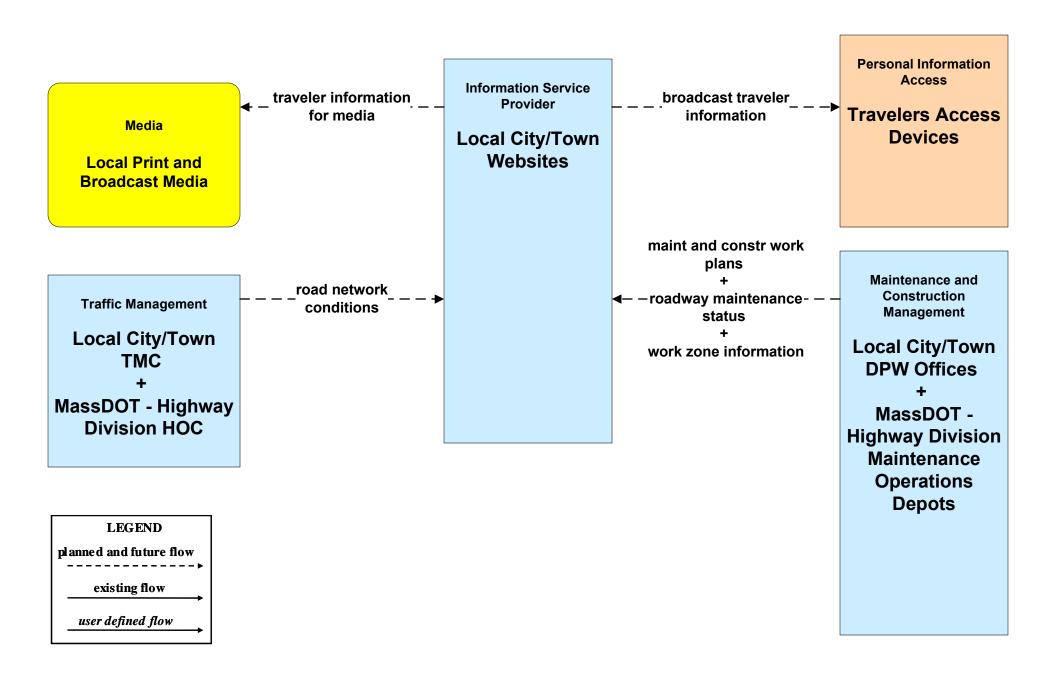

#### ATIS02 - Interactive Traveler Information MassDOT - Highway Division





#### ATIS02 - Interactive Traveler Information Massport





## ATIS02 - Interactive Traveler Information DCR





## ATIS02 - Interactive Traveler Information Local Cities/Towns



# ATMS06 - Traffic Information Dissemination MassDOT - Highway Division (1 of 2)



## ATMS06 - Traffic Information Dissemination City of Brockton



#### ATMS06 - Traffic Information Dissemination Town of Framingham



### MC04 - Weather Information Processing and Distribution Local Cities/Towns



#### MC04 - Weather Information Processing and Distribution MassDOT - Highway Division (1 of 2)



#### MC04 - Weather Information Processing and Distribution Massport





# MC08 - Workzone Management Local Cities/Towns (2 of 2)





#### MC08 - Workzone Management MassDOT - Highway Division (2 of 2)



## MC08 - Workzone Management Massport (2 of 2)



# MC10 - Maintenance and Construction Activity Coordination Local Cities/Towns (2 of 2)





# MC10 - Maintenance and Construction Activity