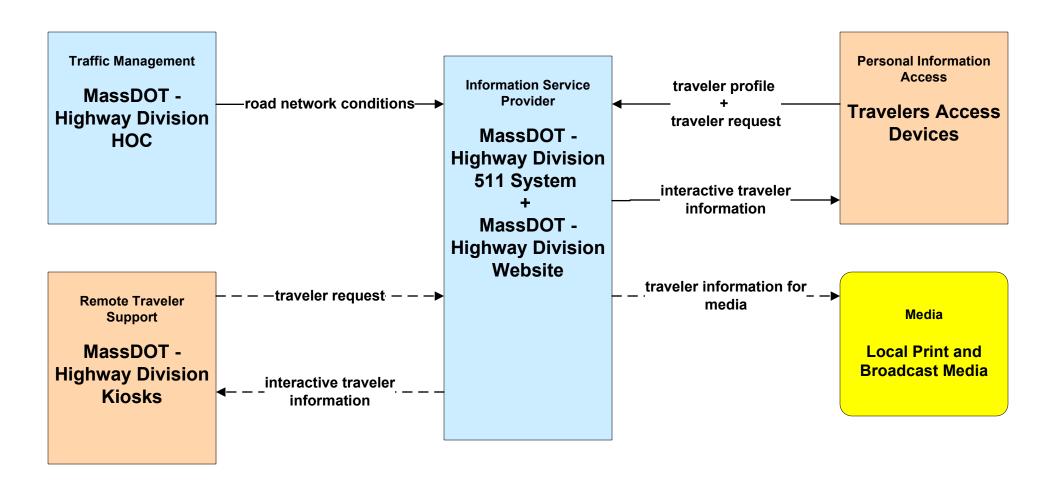

#### ATIS02 - Interactive Traveler Information MassDOT - Highway Division





#### ATIS02 - Interactive Traveler Information Massport





## ATIS02 - Interactive Traveler Information DCR





## ATIS02 - Interactive Traveler Information Local Cities/Towns



# ATMS06 - Traffic Information Dissemination MassDOT - Highway Division (1 of 2)



## ATMS06 - Traffic Information Dissemination City of Brockton



#### ATMS06 - Traffic Information Dissemination Town of Framingham



### MC04 - Weather Information Processing and Distribution Local Cities/Towns



#### MC04 - Weather Information Processing and Distribution MassDOT - Highway Division (1 of 2)



#### MC04 - Weather Information Processing and Distribution Massport





# MC08 - Workzone Management Local Cities/Towns (2 of 2)





#### MC08 - Workzone Management MassDOT - Highway Division (2 of 2)



## MC08