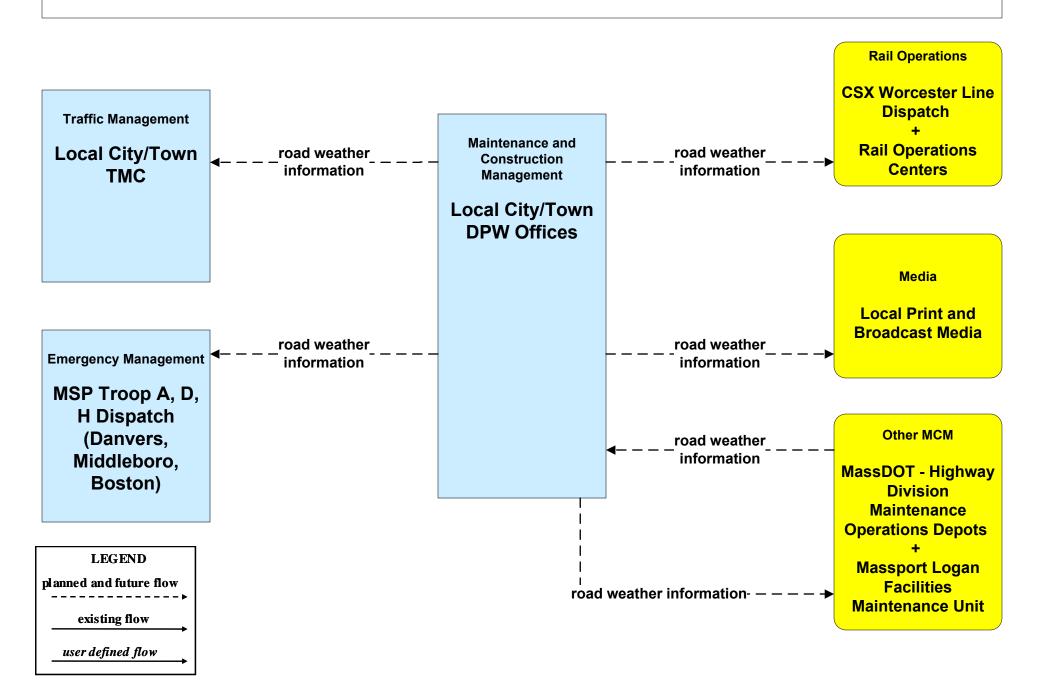

#### ATIS02 - Interactive Traveler Information MassDOT - Highway Division





#### ATIS02 - Interactive Traveler Information Massport





## ATIS02 - Interactive Traveler Information DCR





## ATIS02 - Interactive Traveler Information Local Cities/Towns



# ATMS06 - Traffic Information Dissemination MassDOT - Highway Division (1 of 2)



## ATMS06 - Traffic Information Dissemination City of Brockton



#### ATMS06 - Traffic Information Dissemination Town of Framingham



### MC04 - Weather Information Processing and Distribution Local Cities/Towns



#### MC04 - Weather Information Processing and Distribution MassDOT - Highway Division (1 of 2)



#### MC04 - Weather Information Processing and Distribution Massport





# MC08 - Workzone Management Local Cities/Towns (2 of 2)





#### MC08 - Workzone Management MassDOT - Highway Division (2 of 2)



## MC08 - Workzone Management Massport (2 of 2)



# MC10 - Maintenance and Construction Activity Coordination Local Cities/Towns (2 of 2)





# MC10 - Maintenance and Construction Activity Coordination MassDOT - Highway Division



#### MC10 - Maintenance and Construction Activity Coordination Massport