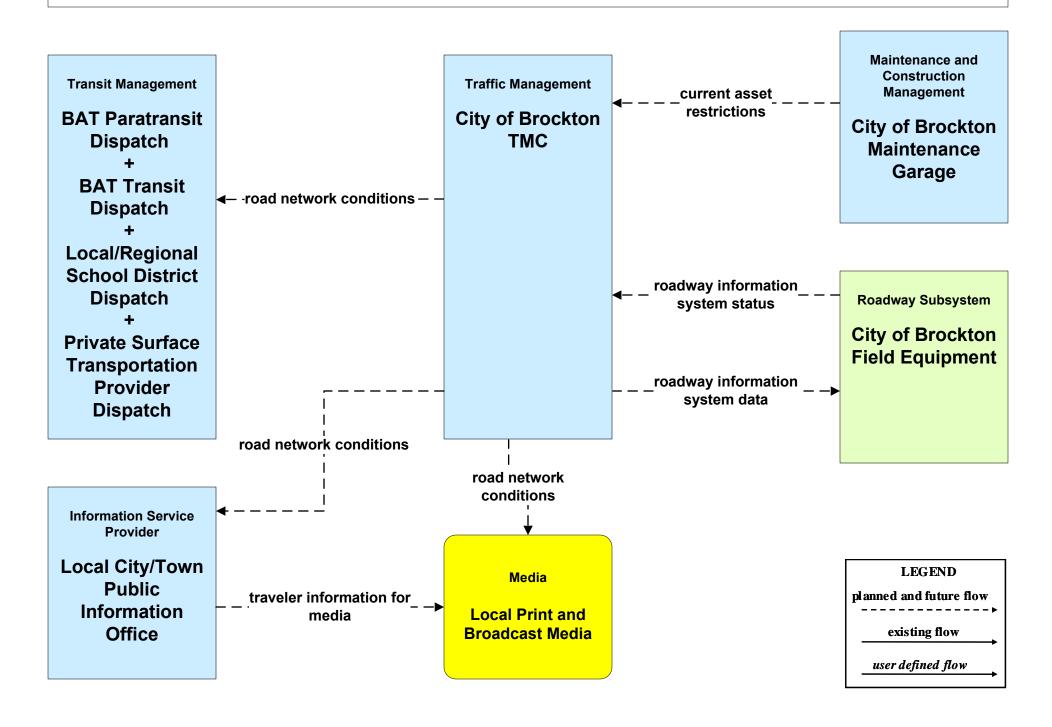

#### ATIS02 - Interactive Traveler Information MassDOT - Highway Division





#### ATIS02 - Interactive Traveler Information Massport





## ATIS02 - Interactive Traveler Information DCR





## ATIS02 - Interactive Traveler Information Local Cities/Towns



# ATMS06 - Traffic Information Dissemination MassDOT - Highway Division (1 of 2)



## ATMS06 - Traffic Information Dissemination City of Brockton



#### ATMS06 - Traffic Information Dissemination Town of Framingham



### MC04 - Weather Information Processing and Distribution Local Cities/Towns



#### MC04 - Weather Information Processing and Distribution MassDOT - Highway Division (1 of 2)



#### MC04 - Weather Information Processing and Distribution Massport





# MC08 - Workzone Management Local Cities/Towns (2 of 2)





#### MC08 - Workzone Management MassDOT - Highway Division (2 of 2)



## MC08 - Workzone Management Massport (2 of 2)



# MC10 - Maintenance and Construction Activity Coordination Local Cities/Towns (2 of 2)





# MC10 - Maintenance and Construction Activity Coordination MassDOT - Highway Division



#### MC10 - Maintenance and Construction Activity Coordination Massport