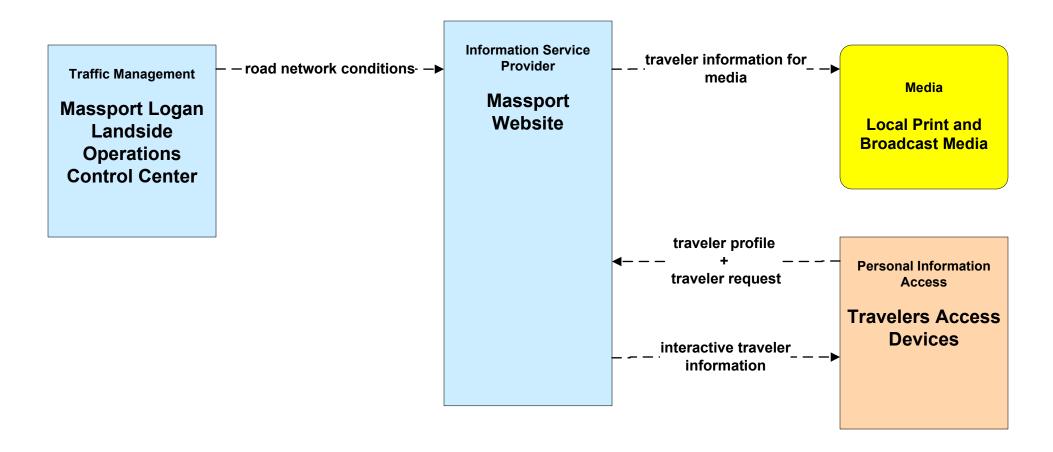

#### ATIS02 - Interactive Traveler Information MassDOT - Highway Division





#### ATIS02 - Interactive Traveler Information Massport





## ATIS02 - Interactive Traveler Information DCR





## ATIS02 - Interactive Traveler Information Local Cities/Towns



# ATMS06 - Traffic Information Dissemination MassDOT - Highway Division (1 of 2)



## ATMS06 - Traffic Information Dissemination City of Brockton



#### ATMS06 - Traffic Information Dissemination Town of Framingham



### MC04 - Weather Information Processing and Distribution Local Cities/Towns



#### MC04 - Weather Information Processing and Distribution MassDOT - Highway Division (1 of 2)



#### MC04 - Weather Information Processing and Distribution Massport





# MC08 - Workzone Management Local Cities/Towns (2 of 2)





#### MC08 - Workzone Management MassDOT - Highway Division (2 of 2)



## MC08 - Workzone Management Massport (2 of 2)



# MC10 - Maintena