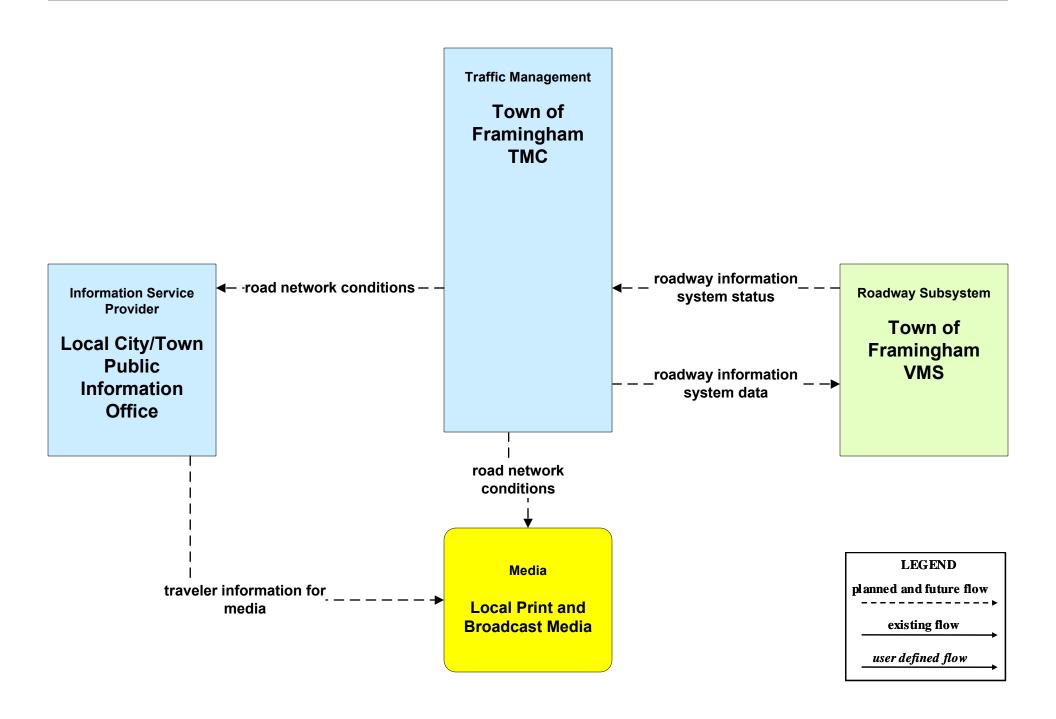

#### ATIS02 - Interactive Traveler Information MassDOT - Highway Division





#### ATIS02 - Interactive Traveler Information Massport





## ATIS02 - Interactive Traveler Information DCR





## ATIS02 - Interactive Traveler Information Local Cities/Towns



# ATMS06 - Traffic Information Dissemination MassDOT - Highway Division (1 of 2)



## ATMS06 - Traffic Information Dissemination City of Brockton



#### ATMS06 - Traffic Information Dissemination Town of Framingham



### MC04 - Weather Information Processing and Distribution Local Cities/Towns



#### MC04 - Weather Information Processing and Distribution MassDOT - Highway Division (1 of 2)



#### MC04 - Weather Information Processing and Distribution Massport





# MC08 - Workzone Management Local Cities/Towns (2 of 2)





#### MC08 - Workzone Management MassDOT - Highway Division (2 of 2)



## MC08 - Workzone Management Massport (2 of 2)



# MC10 - Maintenance and Construction Activity Coordination Local Cities/Towns (2 of 2)





# MC10 - Maintenance and Construction Activity Coordination MassDOT - Highway Division



#### MC10 - Maintenance and Construction Activity Coordination Massport