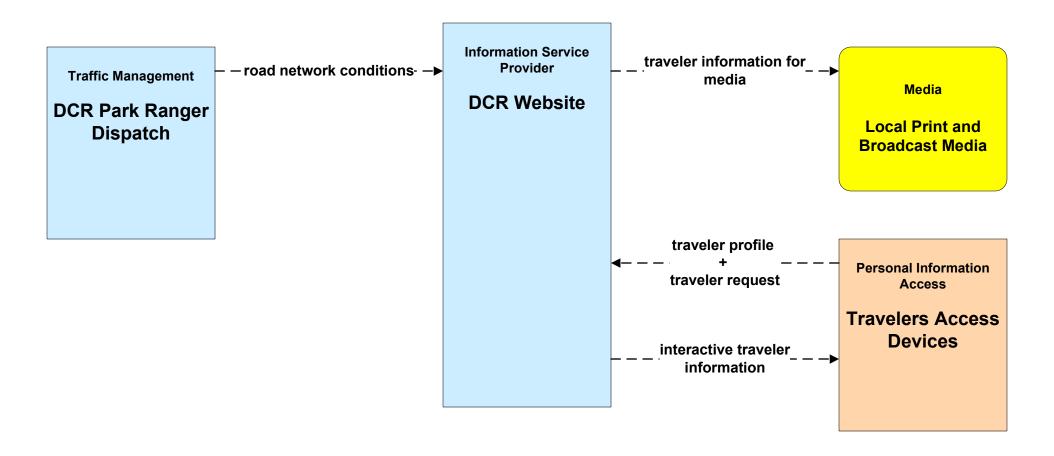

#### ATIS02 - Interactive Traveler Information MassDOT - Highway Division





#### ATIS02 - Interactive Traveler Information Massport





## ATIS02 - Interactive Traveler Information DCR





## ATIS02 - Interactive Traveler Information Local Cities/Towns



# ATMS06 - Traffic Information Dissemination MassDOT - Highway Division (1 of 2)



## ATMS06 - Traffic Information Dissemination City of Brockton



#### ATMS06 - Traffic Information Dissemination Town of Framingham



### MC04 - Weather Information Processing and Distribution Local Cities/Towns



#### MC04 - Weather Information Processing and Distribution MassDOT - Highway Division (1 of 2)



#### MC04 - Weather Information Processing and Distribution Massport





# MC08 - Workzone Management Local Cities/Towns (2 of 2)





#### MC08 - Workzone Management MassDOT - Highway Division (2 of 2)



## MC08 - Workzone Management Massport (2 of 2)



# MC10 - Maintenance and Construction Activity Coordination Local Citie