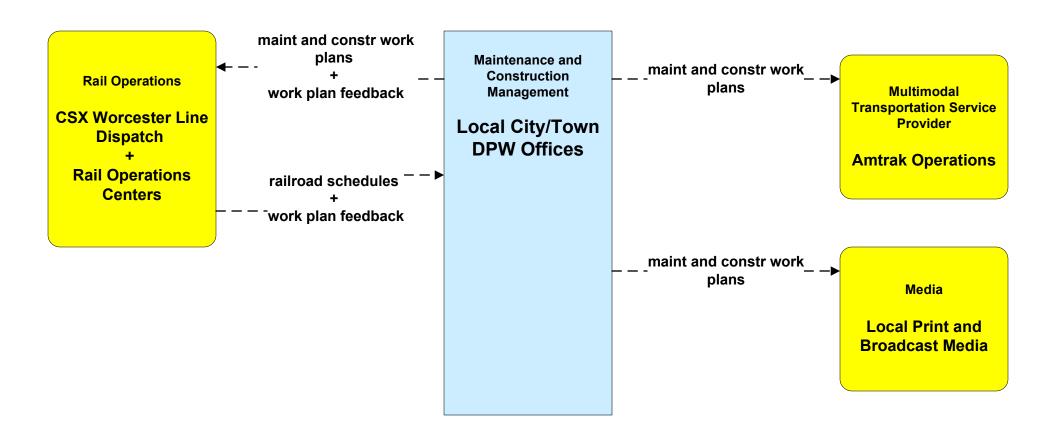

# MC10 - Maintenance and Construction Activity Coordination Local Cities/Towns (2 of 2)