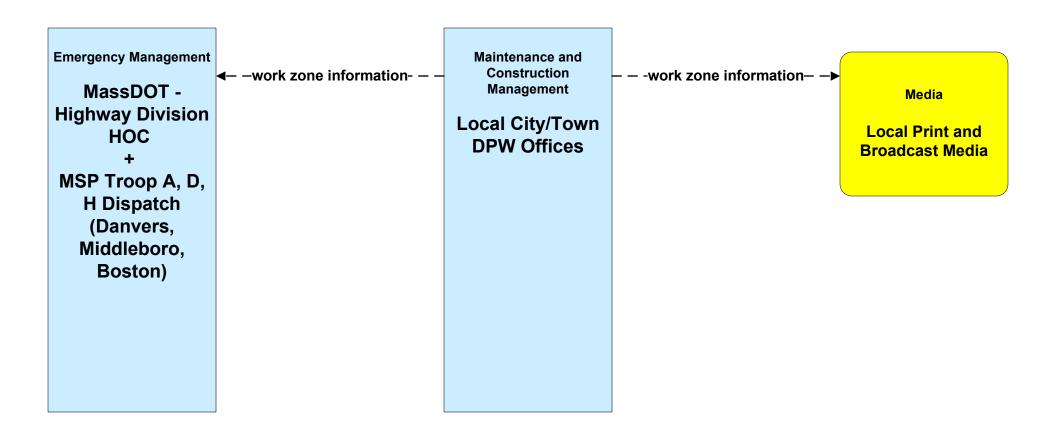

# MC10 - Maintenance and Construction Activity Coordination Local Cities/Towns (2 of 2)