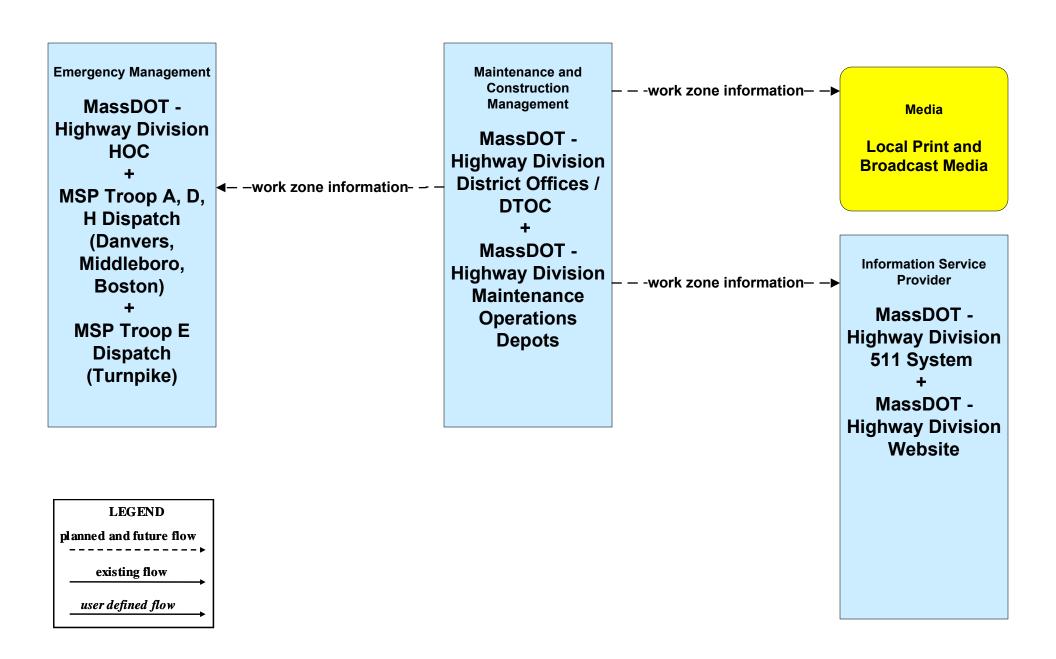

ivision





#### ATIS02 - Interactive Traveler Information Massport





## ATIS02 - Interactive Traveler Information DCR





## ATIS02 - Interactive Traveler Information Local Cities/Towns



# ATMS06 - Traffic Information Dissemination MassDOT - Highway Division (1 of 2)



## ATMS06 - Traffic Information Dissemination City of Brockton



#### ATMS06 - Traffic Information Dissemination Town of Framingham



### MC04 - Weather Information Processing and Distribution Local Cities/Towns



#### MC04 - Weather Information Processing and Distribution MassDOT - Highway Division (1 of 2)



#### MC04 - Weather Information Processing and Distribution Massport





# MC08 - Workzone Management Local Cities/Towns (2 of 2)





#### MC08 - Workzone Management MassDOT - Highway Division (2 of 2)



## MC08 - Workzone Management Massport (2 of 2)



# MC10 - Maintenance and Construction Activity Coordination Local Cities/Towns (2 of 2)





# MC10 - Maintenance and Construction Activity Coordination MassDOT - Highway Division



#### MC10 - Maintenance and Construction Activity Coordination Massport