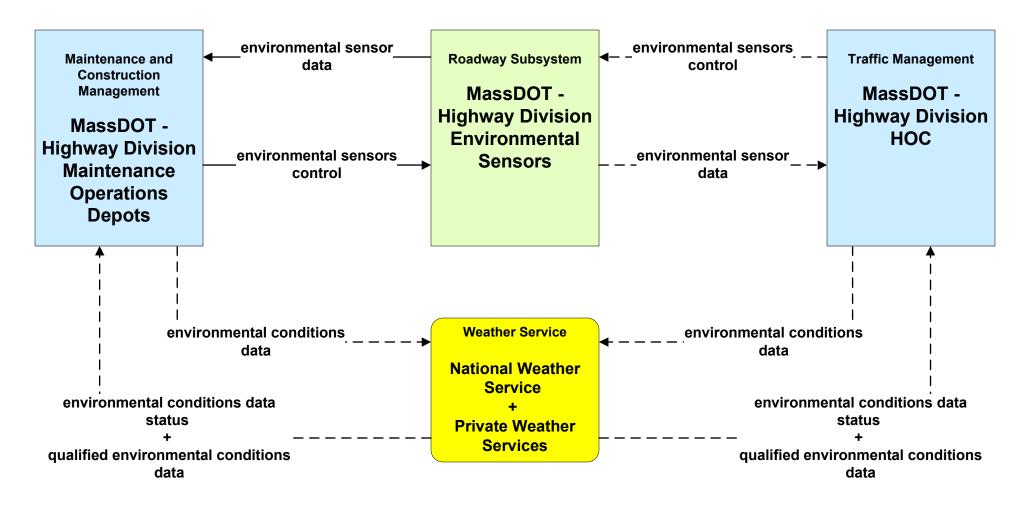

### MC03 - Road Weather Data Collection Boston Transportation Department





#### MC03 - Road Weather Data Collection Local Cities/Towns





### MC03 - Road Weather Data Collection MassDOT - Highway Division







### MC04 - Weather Information Processing and Distribution Private and National Weather Services (1 of 2)



existing flow

user defined flow

## MC04 - Weather Information Processing and Distribution Private and National Weather Services (2 of 2)



planned and future flow

existing flow

user defined flow

### MC06 - Winter Maintenance Local Cities/Towns (1 of 2)



### MC06 - Winter Maintenance MassDOT - Highway Division (1 of 2)



# MC06 - Winter Maintenance Massport (1 of 2)



user defined flow