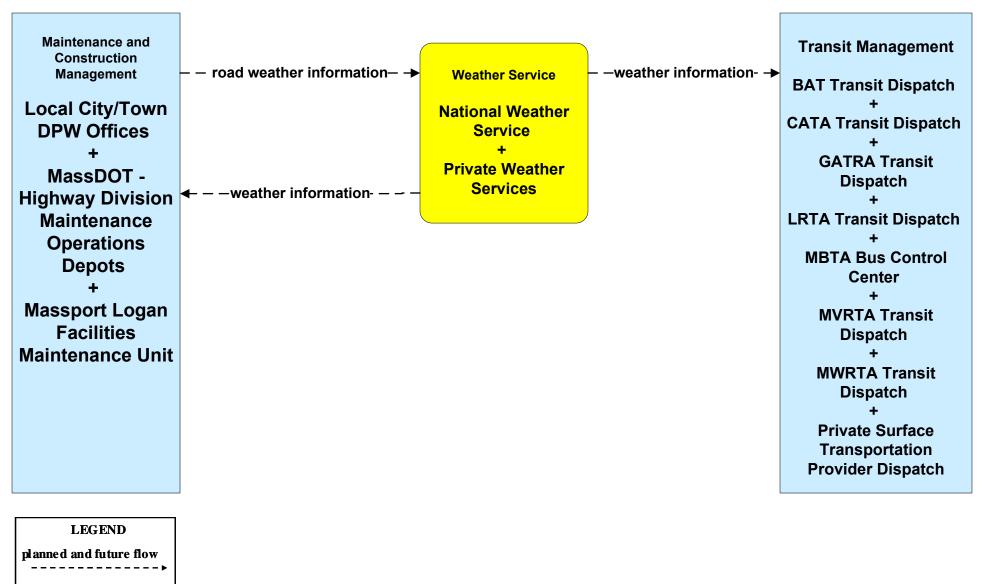

### MC04 - Weather Information Processing and Distribution Private and National Weather Services (1 of 2)

existing flow

user defined flow

## MC04 - Weather Information Processing and Distribution Private and National Weather Services (2 of 2)

planned and future flow

existing flow

user defined flow