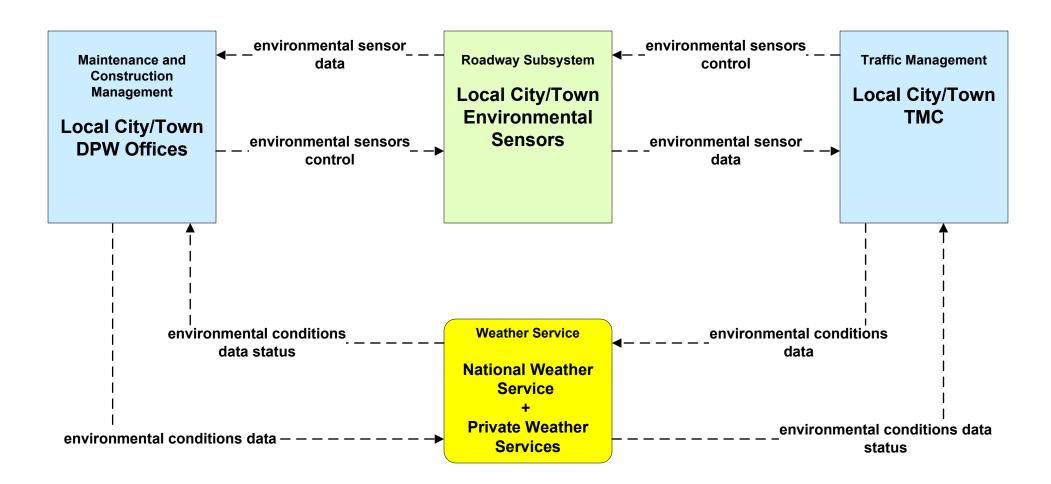

### MC03 - Road Weather Data Collection Boston Transportation Department





#### MC03 - Road Weather Data Collection Local Cities/Towns





### MC03 - Road Weather Data Collection MassDOT - Highway Division







### MC04 - Weather Information Processing and Distribution Private and National Weather Services (1 of 2)



existing flow

user defined flow

## MC04 - Weather Information Processing and Distribution Private and National Weather Services (2 of 2)



planned and future flow

existing flow

user defined flow

### MC06 - Winter Maintenance Local Cities/Towns (1 of 2)



### MC06 - Winter Maintenance MassDOT - Highway Division (1 of 2)



# MC06 - Winter Maintenance Massport (1 of 2)



user defined flow