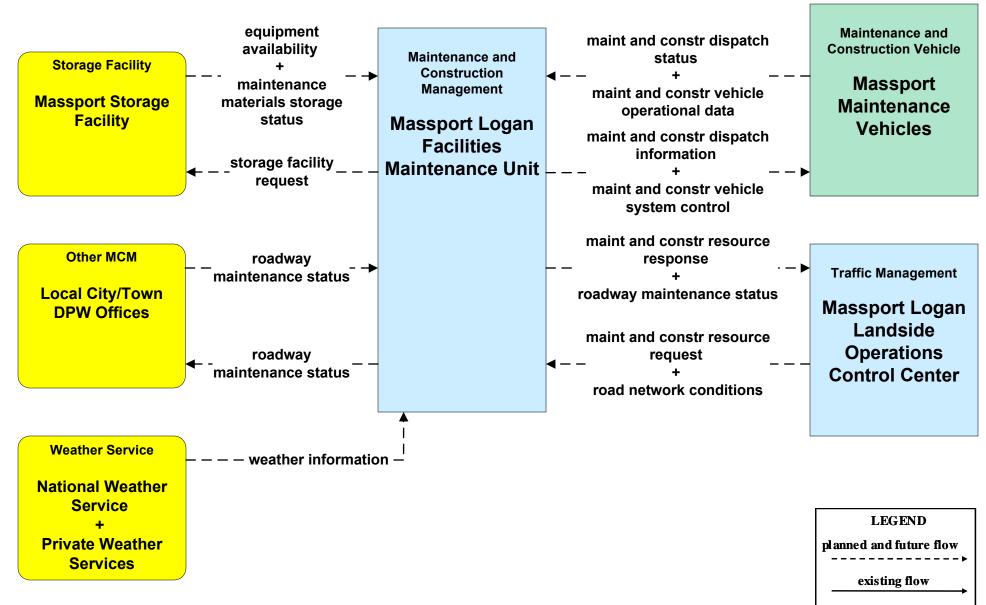

### MC03 - Road Weather Data Collection Boston Transportation Department





#### MC03 - Road Weather Data Collection Local Cities/Towns





### MC03 - Road Weather Data Collection MassDOT - Highway Division







### MC04 - Weather Information Processing and Distribution Private and National Weather Services (1 of 2)



existing flow

user defined flow

## MC04 - Weather Information Processing and Distribution Private and National Weather Services (2 of 2)



planned and future flow

existing flow

user defined flow

### MC06 - Winter Maintenance Local Cities/Towns (1 of 2)



### MC06 - Winter Maintenance MassDOT - Highway Division (1 of 2)



# MC06 - Winter Maintenance Massport (1 of 2)



user defined flow