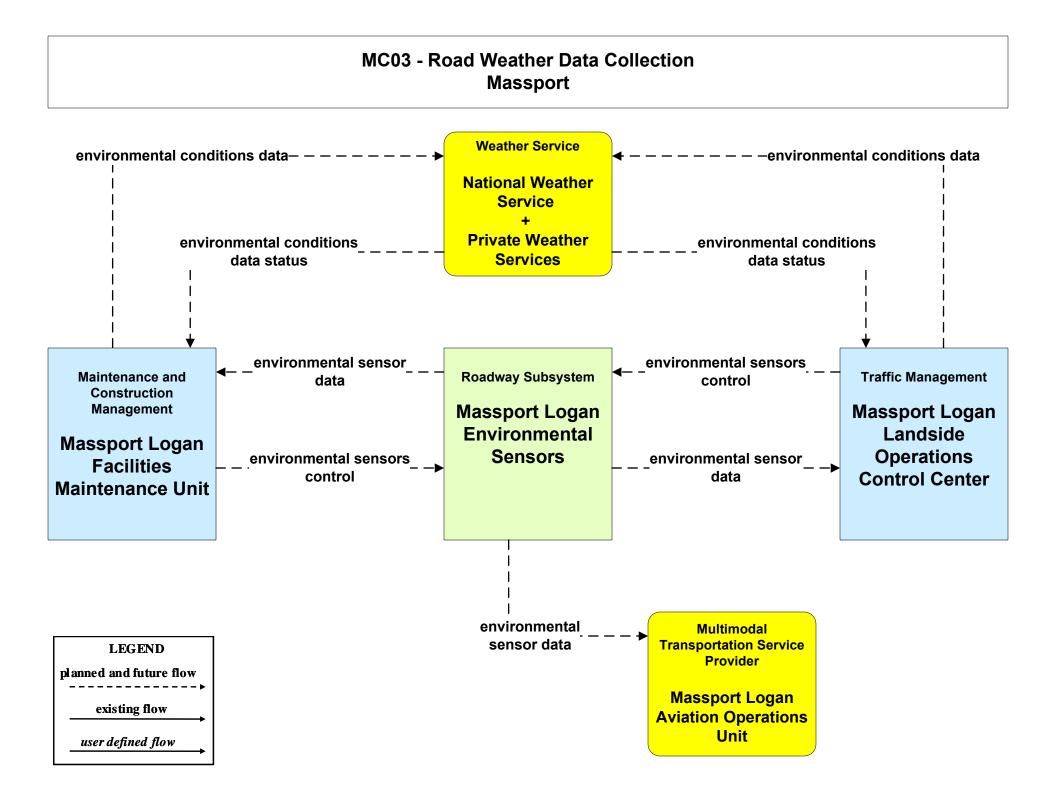

### MC03 - Road Weather Data Collection Boston Transportation Department





#### MC03 - Road Weather Data Collection Local Cities/Towns





### MC03 - Road Weather Data Collection MassDOT - Highway Division







### MC04 - Weather Information Processing and Distribution Private and National Weather Services (1 of 2)



existing flow

user defined flow

## MC04 - Weather Information Processing and Distribution Private and National Weather Services (2 of 2)



planned and future flow

existing flow

user defined flow

### MC06 - Winter Maintenance Local Cities/Towns (1 of 2)



### MC06 - Winter Maintenance MassDOT - Highway Division (1 of 2)



# MC06 - Winter Maintenance Massport (1 of 2)



user defined flow