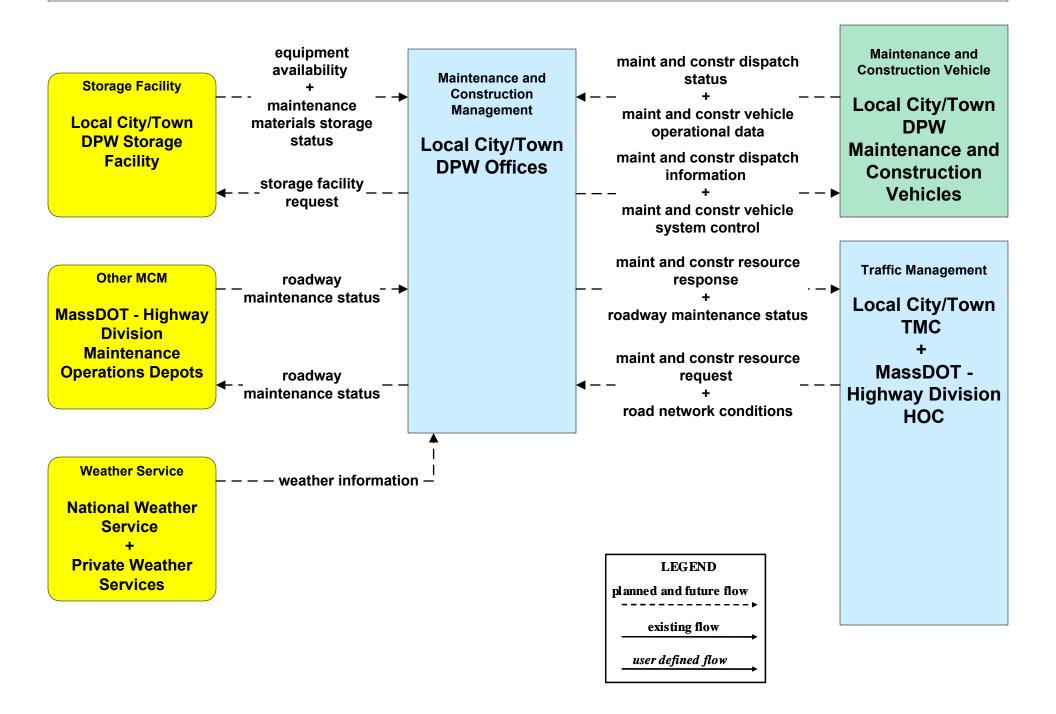

### MC03 - Road Weather Data Collection Boston Transportation Department





#### MC03 - Road Weather Data Collection Local Cities/Towns





### MC03 - Road Weather Data Collection MassDOT - Highway Division







### MC04 - Weather Information Processing and Distribution Private and National Weather Services (1 of 2)



existing flow

user defined flow

## MC04 - Weather Information Processing and Distribution Private and National Weather Services (2 of 2)



planned and future flow

existing flow

user defined flow

### MC06 - Winter Maintenance Local Cities/Towns (1 of 2)



### MC06 - Winter Maintenance MassDOT - Highway Division (1 of 2)



# MC06 - Winter Maintenance Massport (1 of 2)



user defined flow