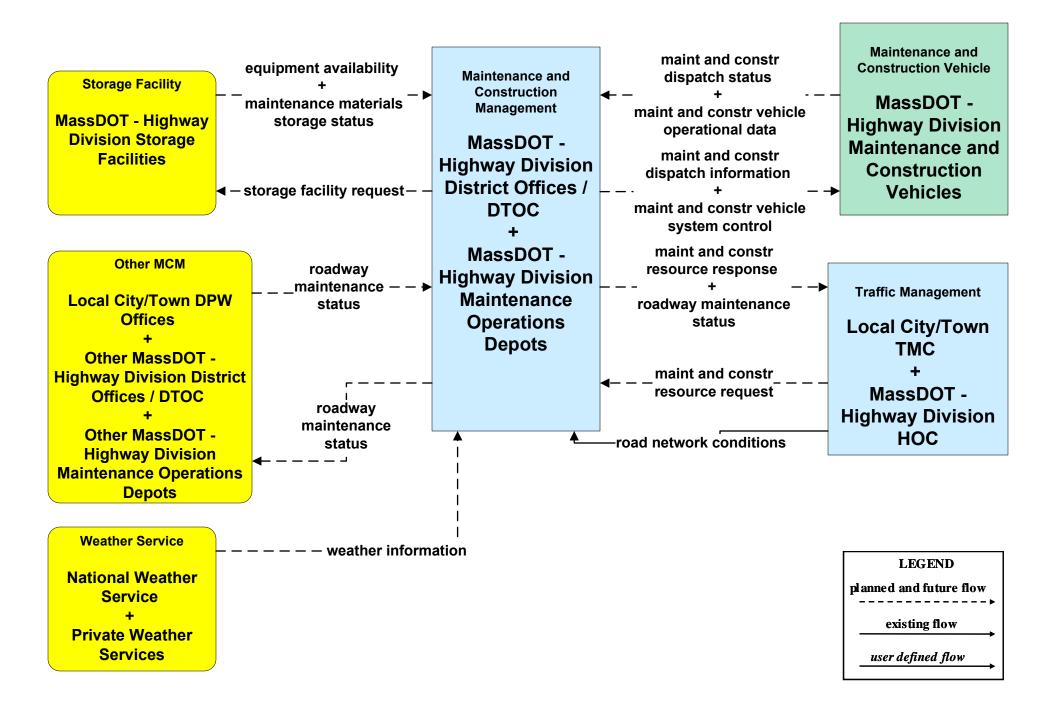

### MC03 - Road Weather Data Collection Boston Transportation Department





#### MC03 - Road Weather Data Collection Local Cities/Towns





### MC03 - Road Weather Data Collection MassDOT - Highway Division







### MC04 - Weather Information Processing and Distribution Private and National Weather Services (1 of 2)



existing flow

user defined flow

## MC04 - Weather Information Processing and Distribution Private and National Weather Services (2 of 2)



planned and future flow

existing flow

user defined flow

### MC06 - Winter Maintenance Local Cities/Towns (1 of 2)



### MC06 - Winter Maintenance MassDOT - Highway Division (1 of 2)



# MC06 - Winter Maintenance Massport (1 of 2)



user defined flow