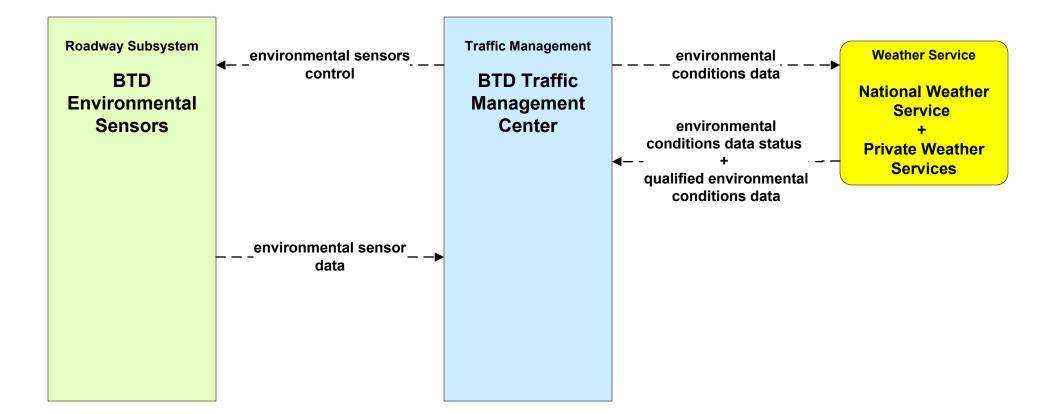

### MC03 - Road Weather Data Collection Boston Transportation Department





#### MC03 - Road Weather Data Collection Local Cities/Towns





### MC03 - Road Weather Data Collection MassDOT - Highway Division







### MC04 - Weather Information Processing and Distribution Private and National Weather Services (1 of 2)



existing flow

user defined flow

## MC04 - Weather Information Processing and Distribution Private and National Weather Services (2 of 2)



planned and future flow

existing flow

user defined flow

### MC06 - Winter Maintenance Local Cities/Towns (1 of 2)



### MC06 - Winter Maintenance MassDOT - Highway Division (1 of 2)



# MC06 - Winter Maintenance Massport (1 of 2)



user defined flow