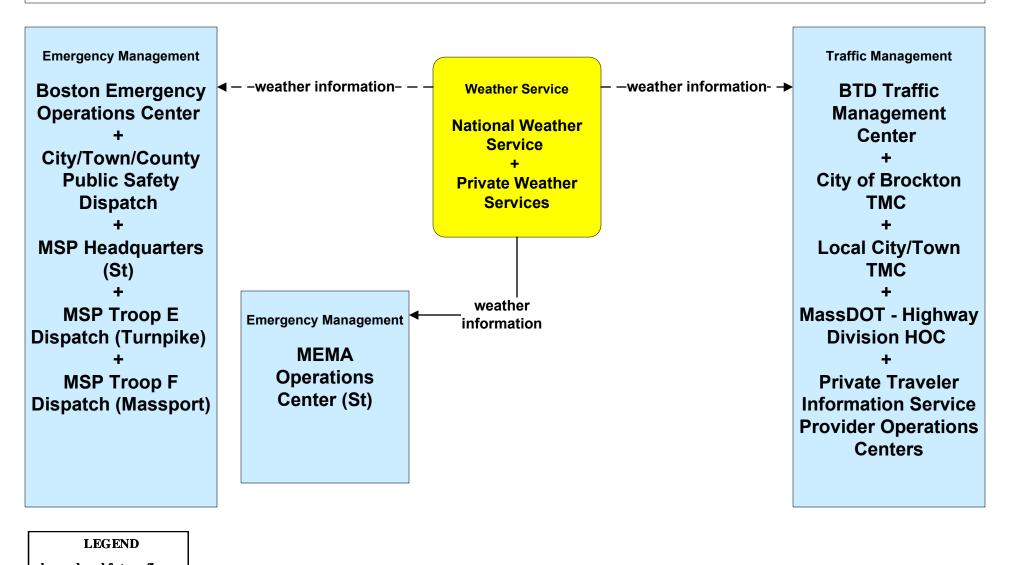

### MC04 - Weather Information Processing and Distribution Private and National Weather Services (1 of 2)

existing flow

user defined flow

## MC04 - Weather Information Processing and Distribution Private and National Weather Services (2 of 2)

planned and future flow

existing flow

user defined flow