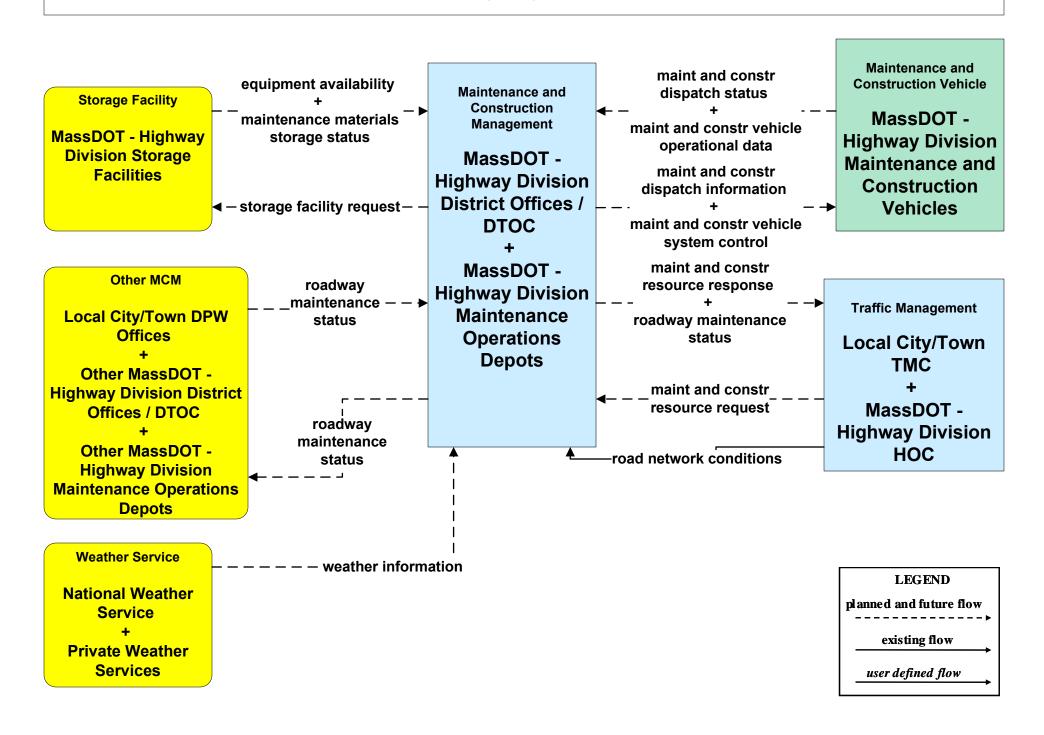

# MC03 - Road Weather Data Collection Boston Transportation Department





### MC03 - Road Weather Data Collection Local Cities/Towns





### MC03 - Road Weather Data Collection MassDOT - Highway Division





#### MC03 - Road Weather Data Collection Massport



### MC03 - Road Weather Data Collection MEMA





# MC04 - Weather Information Processing and Distribution Private and National Weather Services (1 of 2)





# MC04 - Weather Information Processing and Distribution Private and National Weather Services (2 of 2)





#### MC06 - Winter Maintenance Local Cities/Towns (1 of 2)



#### MC06 - Winter Maintenance MassDOT - Highway Division (1 of 2)



### MC06 - Winter Maintenance Massport (1 of 2)