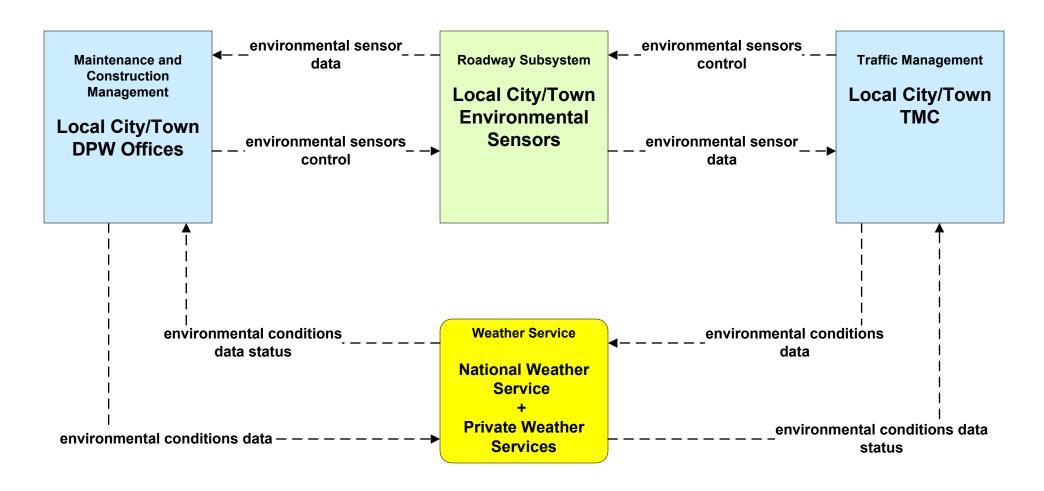

# MC03 - Road Weather Data Collection Boston Transportation Department





### MC03 - Road Weather Data Collection Local Cities/Towns





### MC03 - Road Weather Data Collection MassDOT - Highway Division





#### MC03 - Road Weather Data Collection Massport



### MC03 - Road Weather Data Collection MEMA





# MC04 - Weather Information Processing and Distribution Private and National Weather Services (1 of 2)





# MC04 - Weather Information Processing and Distribution Private and National Weather Services (2 of 2)





#### MC06 - Winter Maintenance Local Cities/Towns (1 of 2)



#### MC06 - Winter Maintenance MassDOT - Highway Division (1 of 2)



### MC06 - Winter Maintenance Massport (1 of 2)