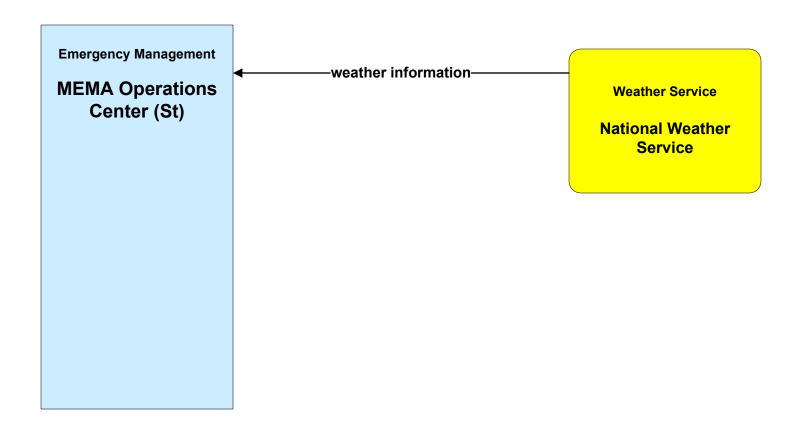

# MC03 - Road Weather Data Collection Boston Transportation Department





### MC03 - Road Weather Data Collection Local Cities/Towns





### MC03 - Road Weather Data Collection MassDOT - Highway Division





#### MC03 - Road Weather Data Collection Massport



### MC03 - Road Weather Data Collection MEMA





# MC04 - Weather Information Processing and Distribution Private and National Weather Services (1 of 2)





# MC04 - Weather Information Processing and Distribution Private and National Weather Services (2 of 2)





#### MC06 - Winter Maintenance Local Cities/Towns (1 of 2)



#### MC06 - Winter Maintenance MassDOT - Highway Division (1 of 2)



### MC06 - Winter Maintenance Massport (1 of 2)