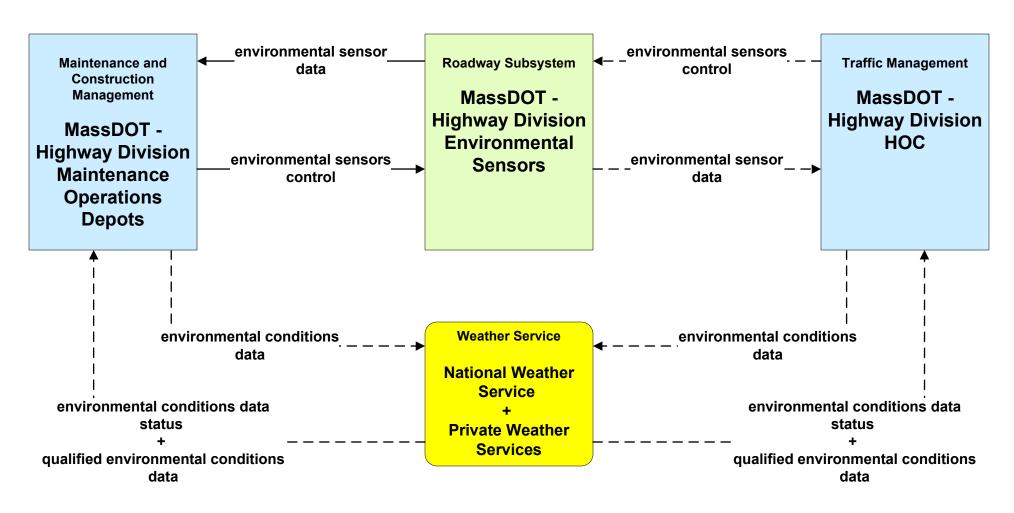

# MC03 - Road Weather Data Collection Boston Transportation Department





### MC03 - Road Weather Data Collection Local Cities/Towns





### MC03 - Road Weather Data Collection MassDOT - Highway Division





#### MC03 - Road Weather Data Collection Massport



### MC03 - Road Weather Data Collection MEMA





# MC04 - Weather Information Processing and Distribution Private and National Weather Services (1 of 2)





# MC04 - Weather Information Processing and Distribution Private and National Weather Services (2 of 2)





#### MC06 - Winter Maintenance Local Cities/Towns (1 of 2)



#### MC06 - Winter Maintenance MassDOT - Highway Division (1 of 2)



### MC06 - Winter Maintenance Massport (1 of 2)