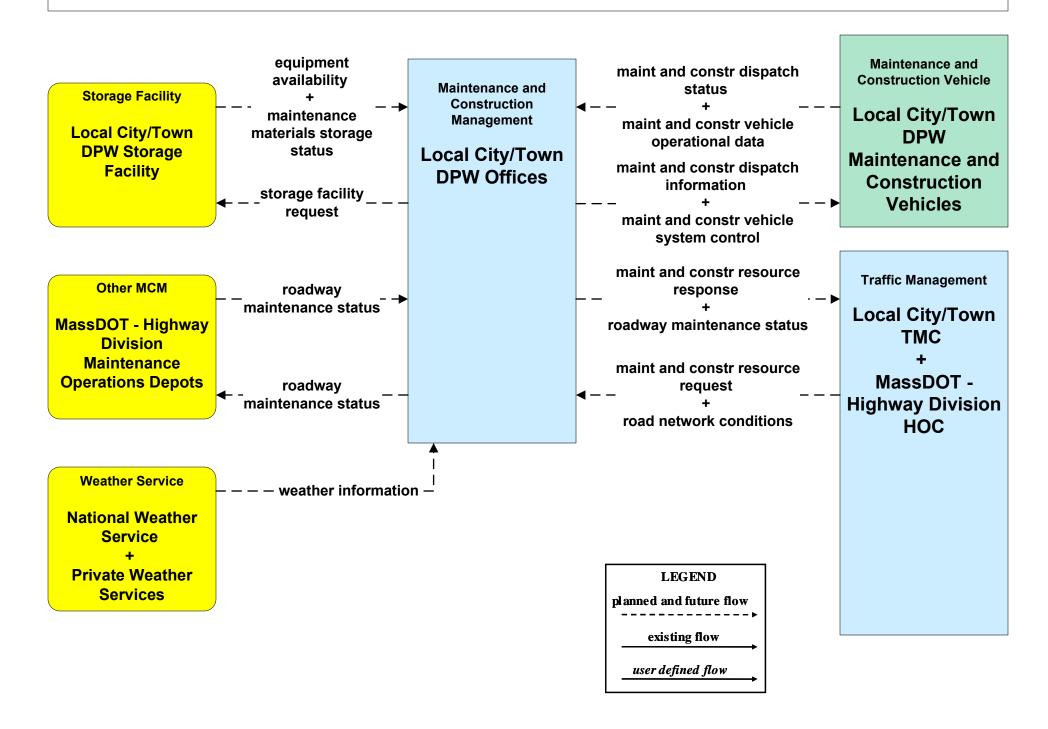

# MC03 - Road Weather Data Collection Boston Transportation Department





### MC03 - Road Weather Data Collection Local Cities/Towns





### MC03 - Road Weather Data Collection MassDOT - Highway Division





#### MC03 - Road Weather Data Collection Massport



### MC03 - Road Weather Data Collection MEMA





# MC04 - Weather Information Processing and Distribution Private and National Weather Services (1 of 2)





# MC04 - Weather Information Processing and Distribution Private and National Weather Services (2 of 2)





#### MC06 - Winter Maintenance Local Cities/Towns (1 of 2)



#### MC06 - Winter Maintenance MassDOT - Highway Division (1 of 2)



### MC06 - Winter Maintenance Massport (1 of 2)