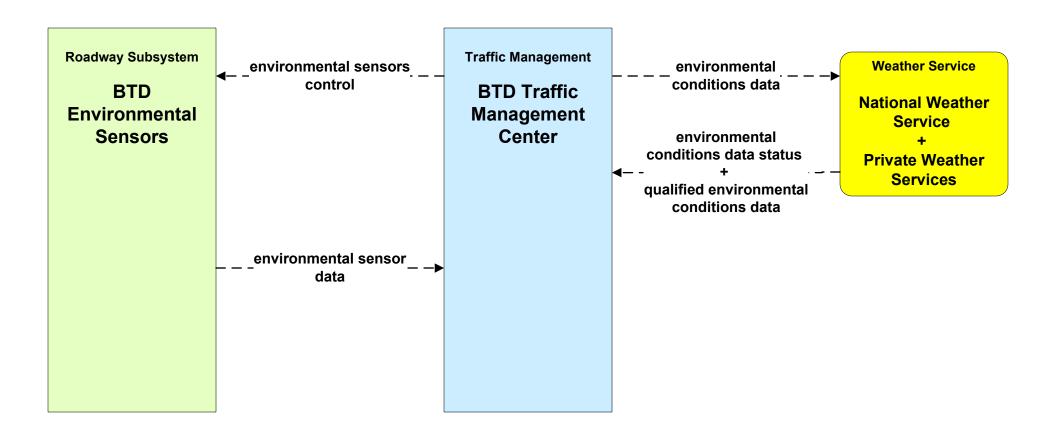

# MC03 - Road Weather Data Collection Boston Transportation Department





### MC03 - Road Weather Data Collection Local Cities/Towns





### MC03 - Road Weather Data Collection MassDOT - Highway Division





#### MC03 - Road Weather Data Collection Massport



### MC03 - Road Weather Data Collection MEMA





# MC04 - Weather Information Processing and Distribution Private and National Weather Services (1 of 2)





# MC04 - Weather Information Processing and Distribution Private and National Weather Services (2 of 2)





#### MC06 - Winter Maintenance Local Cities/Towns (1 of 2)



#### MC06 - Winter Maintenance MassDOT - Highway Division (1 of 2)



### MC06 - Winter Maintenance Massport (1 of 2)