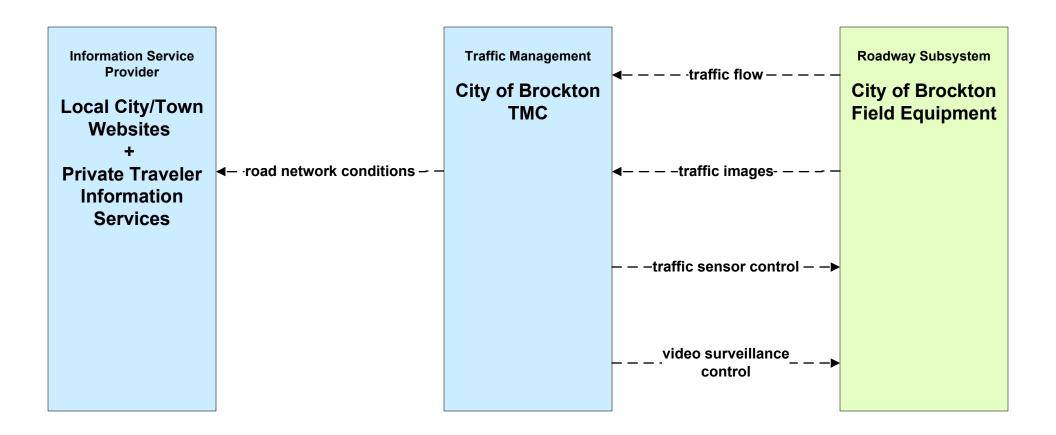

Transit Fixed-Route Operations MWRTA



# APTS02 - Transit Fixed-Route Operations Local City/Town Shuttles



## APTS02 - Transit Fixed-Route Operations Massport



# **APTS02 - Transit Fixed-Route Operations Private Surface Transportation Provider**





# APTS07 - Multimodal Coordination Remote Traveler Support and Multimodal Transportation Service Providers (2 of 2)



#### APTS07 - Multimodal Coordination Private Taxi/Shuttle Dispatch





#### APTS08 - Transit Traveler Information MBTA



# APTS08 - Transit Traveler Information MBTA Subway



#### ATIS02 - Interactive Traveler Information Private Traveler Information Service Providers



## ATIS05 - ISP Based Route Guidance Private Sector Traveler Information Service Providers





#### ATMS01 - Network Surveillance City of Brockton





#### ATMS01 - Network Surveillance Local Cities/Towns





#### ATMS01 - Network Surveillance MassDOT - Highway Division



## ATMS02 - Probe Surveillance Private Traveler Information Service Providers





## ATMS07 - Regional Traffic Control Private Traveler Information Service Providers Operations Centers





## ATMS20 - Drawbridge Management Boston Public Works Department



#### ATMS20 - Drawbridge Management Local Cities/Towns



# MC04 - Weather Information Processing and Distribution Private and National Weather Services (2 of 2)





#### MC04 - Weather Information Processing and Distribution MassDOT - Highway Division (1 of 2)