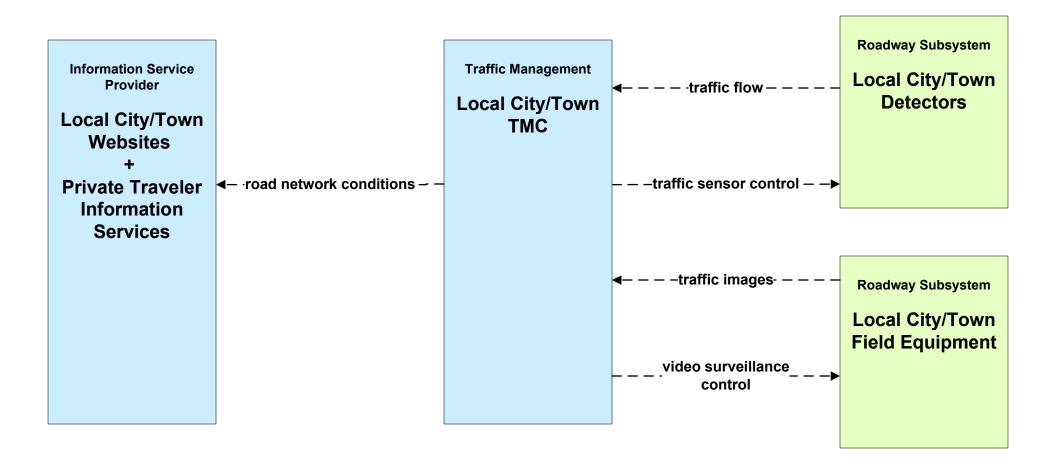

Fixed-Route Operations Local City/Town Shuttles



## APTS02 - Transit Fixed-Route Operations Massport



# **APTS02 - Transit Fixed-Route Operations Private Surface Transportation Provider**





# APTS07 - Multimodal Coordination Remote Traveler Support and Multimodal Transportation Service Providers (2 of 2)



#### APTS07 - Multimodal Coordination Private Taxi/Shuttle Dispatch





#### APTS08 - Transit Traveler Information MBTA



# APTS08 - Transit Traveler Information MBTA Subway



#### ATIS02 - Interactive Traveler Information Private Traveler Information Service Providers



## ATIS05 - ISP Based Route Guidance Private Sector Traveler Information Service Providers





#### ATMS01 - Network Surveillance City of Brockton





#### ATMS01 - Network Surveillance Local Cities/Towns





#### ATMS01 - Network Surveillance MassDOT - Highway Division



## ATMS02 - Probe Surveillance Private Traveler Information Service Providers





## ATMS07 - Regional Traffic Control Private Traveler Information Service Providers Operations Centers





## ATMS20 - Drawbridge Management Boston Public Works Department



#### ATMS20 - Drawbridge Management Local Cities/Towns



# MC04 - Weather Information Processing and Distribution Private and National Weather Services (2 of 2)





#### MC04 - Weather Information Processing and Distribution MassDOT - Highway Division (1 of 2)