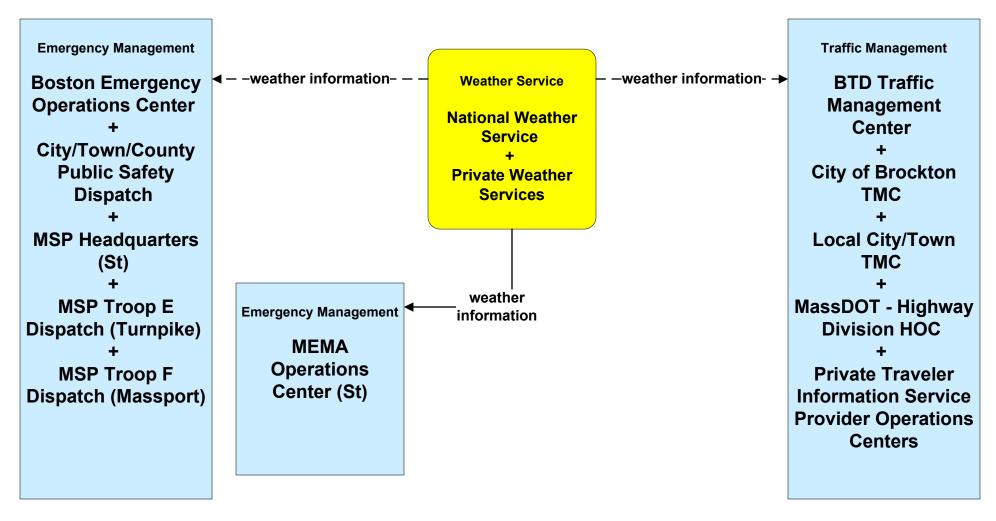

# MC04 - Weather Information Processing and Distribution Private and National Weather Services (2 of 2)

#### MC04 - Weather Information Processing and Distribution MassDOT - Highway Division (1 of 2)