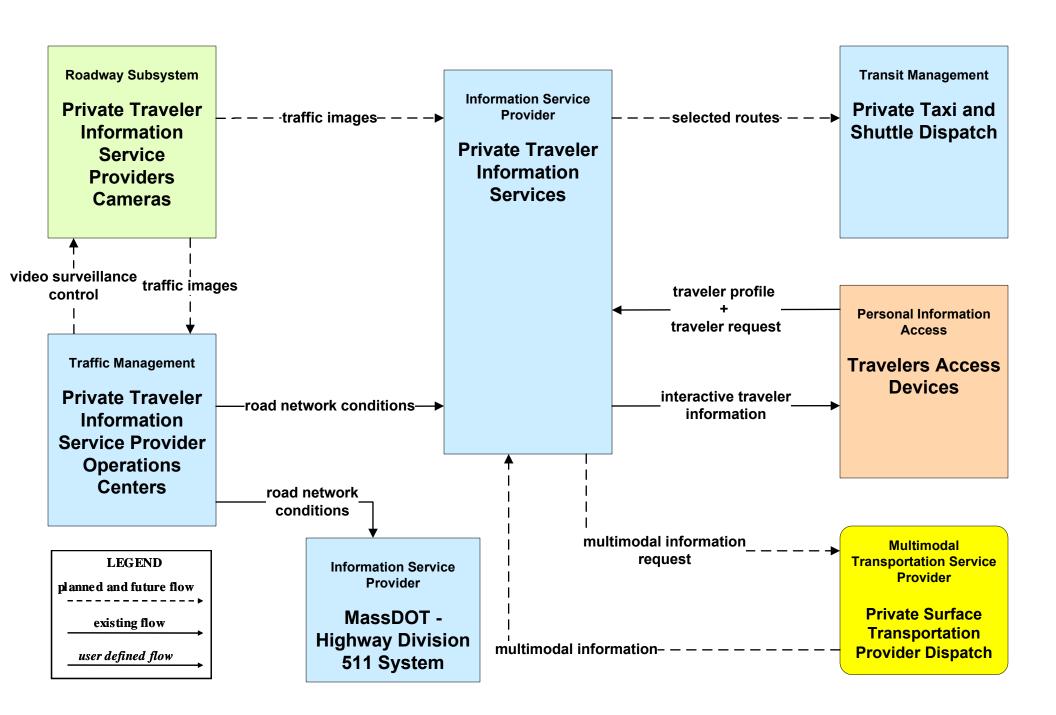

#### ATIS02 - Interactive Traveler Information Private Traveler Information Service Providers