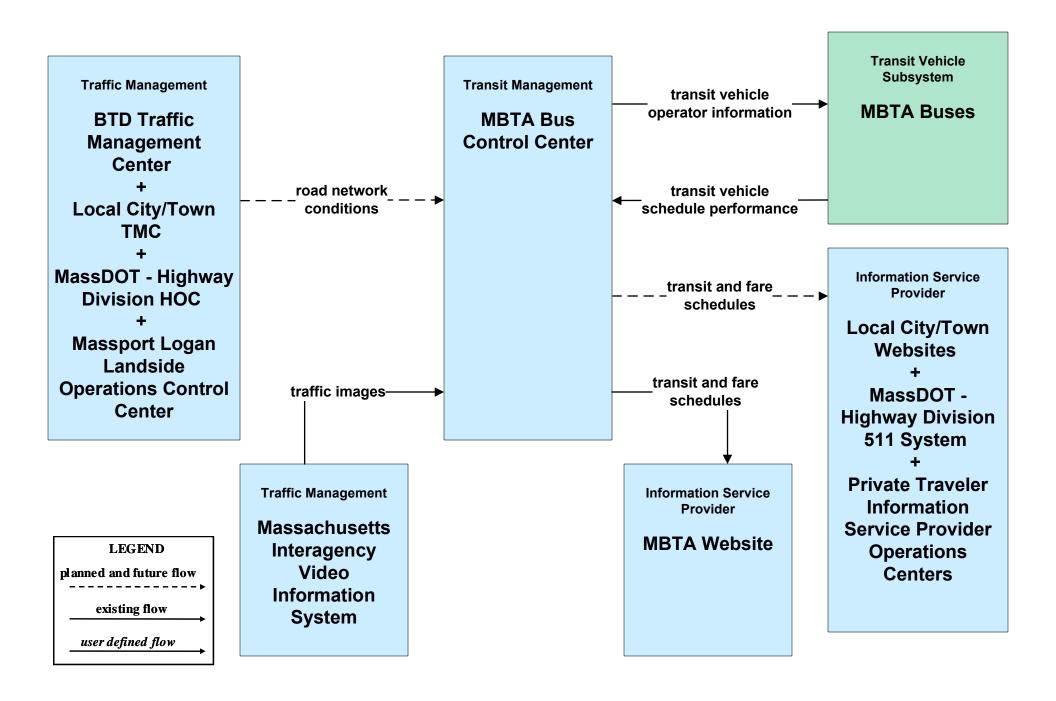

#### AD1 - ITS Data Mart MassDOT - Highway Division



#### APTS02 - Transit Fixed-Route Operations MBTA Bus



### APTS02 - Transit Fixed-Route Operations MBTA Commuter Rail





## APTS02 - Transit Fixed-Route Operations MBTA Subway





### APTS02 - Transit Fixed-Route Operations BAT



### APTS02 - Transit Fixed-Route Operations CATA



### APTS02 - Transit Fixed-Route Operations GATRA



### APTS02 - Transit Fixed-Route Operations LRTA



### APTS02 - Transit Fixed-Route Operations MVRTA



#### APTS02 - Transit Fixed-Route Operations MWRTA



# APTS02 - Transit Fixed-Route Operations Local City/Town Shuttles



## APTS02 - Transit Fixed-Route Operations Massport



# **APTS02 - Transit Fixed-Route Operations Private Surface Transportation Provider**





# APTS07 - Multimodal Coordination Remote Traveler Support and Multimodal Transportation Service Providers (2 of 2)



#### APTS07 - Multim