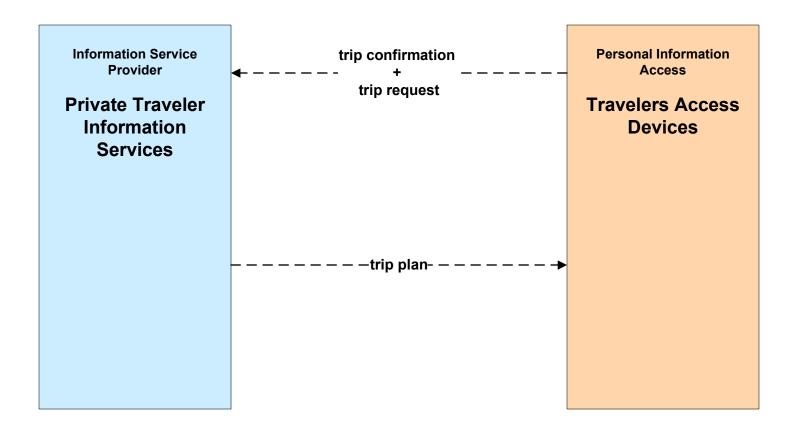

## ATIS05 - ISP Based Route Guidance Private Sector Traveler Information Service Providers