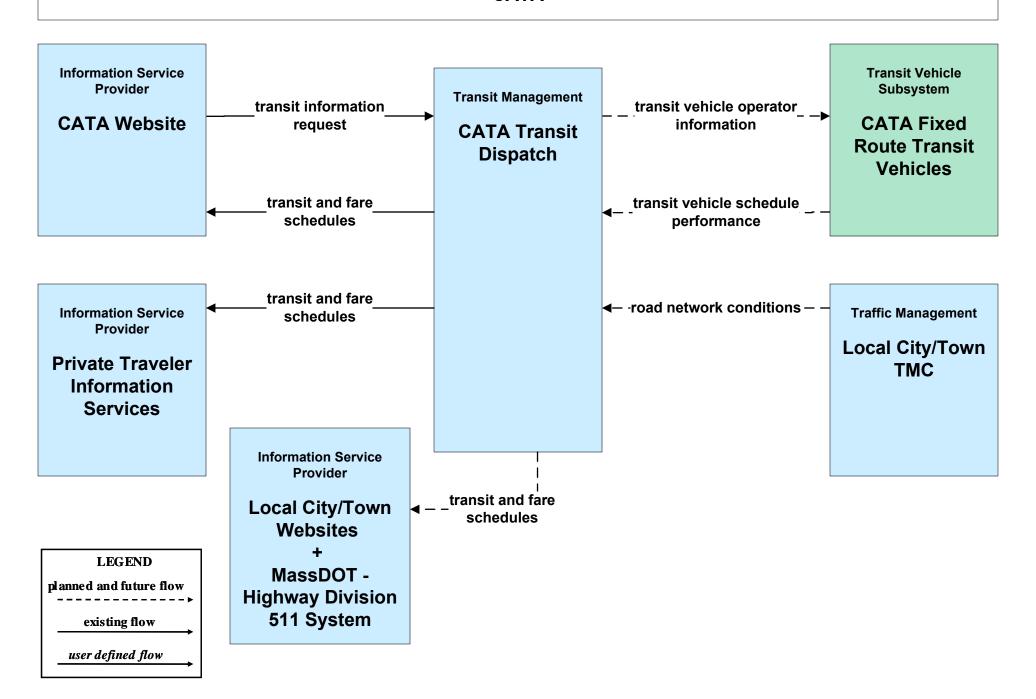

#### AD1 - ITS Data Mart MassDOT - Highway Division



#### APTS02 - Transit Fixed-Route Operations MBTA Bus



### APTS02 - Transit Fixed-Route Operations MBTA Commuter Rail





## APTS02 - Transit Fixed-Route Operations MBTA Subway





### APTS02 - Transit Fixed-Route Operations BAT



### APTS02 - Transit Fixed-Route Operations CATA



### APTS02 - Transit Fixed-Route Operations GATRA



### APTS02 - Transit Fixed-Route Operations LRTA



### APTS02 - Transit Fixed-Route Operations MVRTA



#### APTS02 - Transit Fixed-Route Operations MWRTA



# APTS02 - Transit Fixed-Route Operations Local City/Town Shuttles



## APTS02 - Transit Fixed-Route Operations Massport



# **APTS02 - Transit Fixed-Route Operations Private Surface Transportation Provider**





# APTS07 - Multimodal Coordination Remote Traveler Support and Multimodal Transportation Service Providers (2 of 2)



#### APTS07 - Multimodal Coordination Private Taxi/Shuttle Dispatch





#### APTS08 - Transit Traveler Information MBTA



# APTS08 - Transit Traveler Information MBTA Subway



#### ATIS02 - Interactive Traveler Information Private Traveler Informat