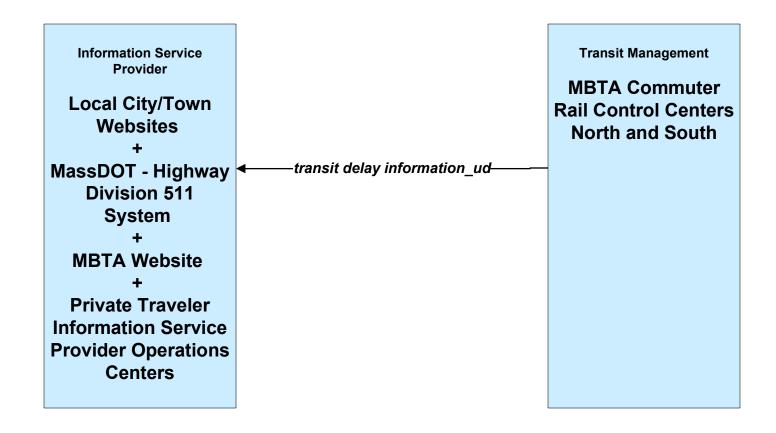

#### AD1 - ITS Data Mart MassDOT - Highway Division



#### APTS02 - Transit Fixed-Route Operations MBTA Bus



### APTS02 - Transit Fixed-Route Operations MBTA Commuter Rail





## APTS02 - Transit Fixed-Route Operations MBTA Subway





### APTS02 - Transit Fixed-Route Operations BAT



### APTS02 - Transit Fixed-Route Operations CATA



### APTS02 - Transit Fixed-Route Operations GATRA



### APTS02 - Transit Fixed-Route Operations LRTA



### APTS02 - Transit Fixed-Route Operations MVRTA



#### APTS02 - Transit Fixed-Route Operations MWRTA



# APTS02 - Transit Fixed-Route Operations Local City/Town Shuttles



## APTS02 - Transit Fixed-Route Operations Massport



# **APTS02 - Transit Fixed-Route Operations Private Surface Transportation Provider**





# APTS07 - Multimodal Coordination Remote Traveler Support and Multimodal Transportation Service Providers (2 of 2)



#### APTS07 - Multimodal Coordination Private Taxi/Shuttle Dispatch





#### APTS08 -