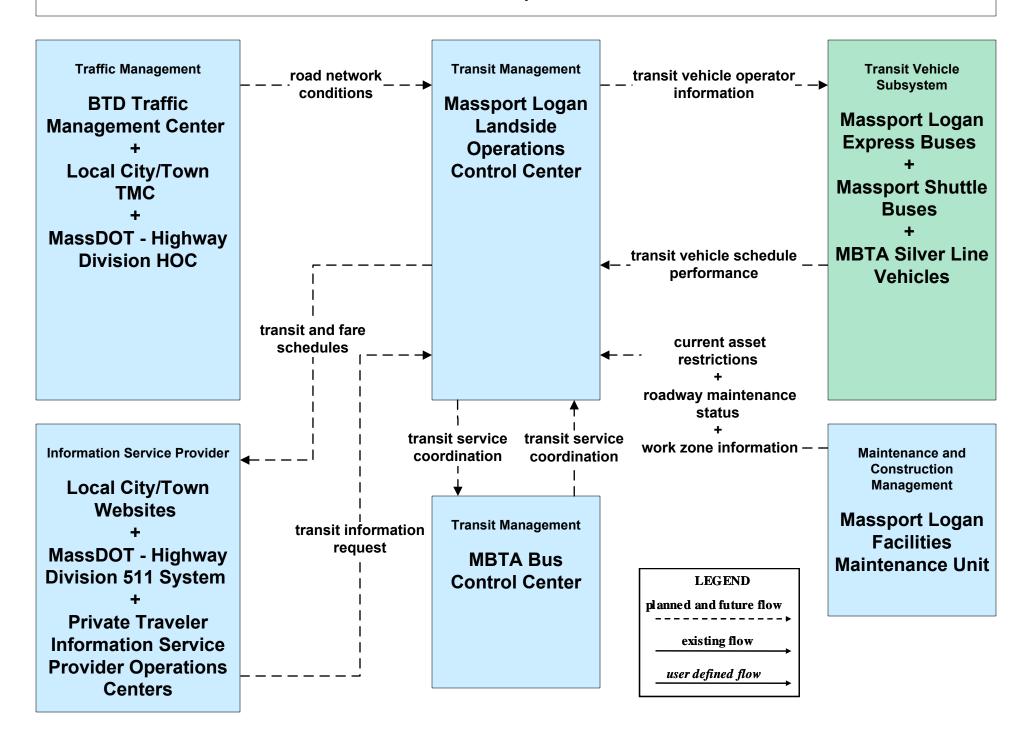

#### AD1 - ITS Data Mart MassDOT - Highway Division



#### APTS02 - Transit Fixed-Route Operations MBTA Bus



### APTS02 - Transit Fixed-Route Operations MBTA Commuter Rail





## APTS02 - Transit Fixed-Route Operations MBTA Subway





### APTS02 - Transit Fixed-Route Operations BAT



### APTS02 - Transit Fixed-Route Operations CATA



### APTS02 - Transit Fixed-Route Operations GATRA



### APTS02 - Transit Fixed-Route Operations LRTA



### APTS02 - Transit Fixed-Route Operations MVRTA



#### APTS02 - Transit Fixed-Route Operations MWRTA



# APTS02 - Transit Fixed-Route Operations Local City/Town Shuttles



## APTS02 - Transit Fixed-Route Operations Massport



# **APTS02 - Transit Fixed-Route Operations Private Surface Transportation Provider**





# APTS07 - Multimodal Coordination Remote Traveler Support and Multimodal Transportation Service Providers (2 of 2)



#### APTS07 - Multimodal Coordination Private Taxi/Shuttle Dispatch





#### APTS08 - Transit Traveler Information MBTA



# APTS08 - Transit Traveler Information MBTA Subway



#### ATIS02 - Interactive Traveler Information Private Traveler Information Service Providers



## ATIS05 - ISP Based Route Guidance Private Sector Traveler Information Service Providers





#### ATMS01 - Network Surveillance City of Brockton





#### ATMS01 - Network Surveillance Local Cities/Towns





#### ATMS01 - Network Surveillance MassDOT - Highway Division



## ATMS02 - Probe Surveillance Priv