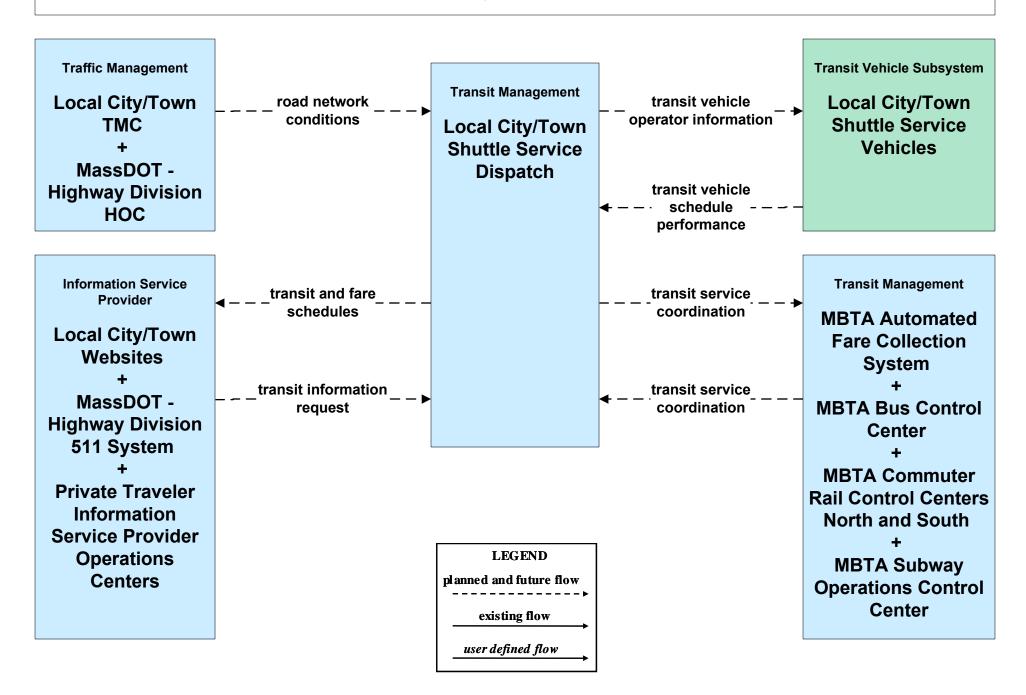

#### AD1 - ITS Data Mart MassDOT - Highway Division



#### APTS02 - Transit Fixed-Route Operations MBTA Bus



### APTS02 - Transit Fixed-Route Operations MBTA Commuter Rail





## APTS02 - Transit Fixed-Route Operations MBTA Subway





### APTS02 - Transit Fixed-Route Operations BAT



### APTS02 - Transit Fixed-Route Operations CATA



### APTS02 - Transit Fixed-Route Operations GATRA



### APTS02 - Transit Fixed-Route Operations LRTA



### APTS02 - Transit Fixed-Route Operations MVRTA



#### APTS02 - Transit Fixed-Route Operations MWRTA



# APTS02 - Transit Fixed-Route Operations Local City/Town Shuttles



## APTS02 - Transit Fixed-Route Operations Massport



# **APTS02 - Transit Fixed-Route Operations Private Surface Transportation Provider**





# APTS07 - Multimodal Coordination Remote Traveler Support and Multimodal Transportation Service Providers (2 of 2)



#### APTS07 - Multimodal Coordination Private Taxi/Shuttle Dispatch





#### APTS08 - Transit Traveler Information MBTA



# APTS08 - Transit Traveler Information MBTA Subway



#### ATIS02 - Interactive Traveler Information Private Traveler Information Service Providers



## ATIS05 - ISP Based Route Guidance Private Sector Traveler Information Service Providers





#### ATMS01 - Network Surveillance City of Brockton





#### ATMS01 - Network Surveillance Local Cities/Towns





#### ATMS01 - Network Surveillance MassDOT -