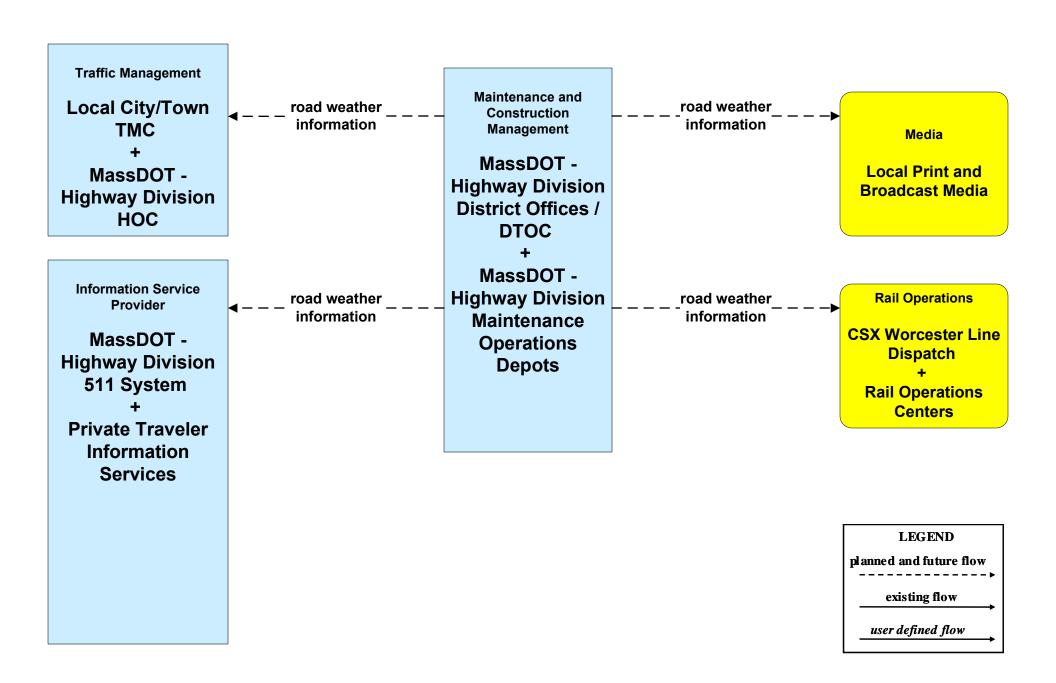

#### MC04 - Weather Information Processing and Distribution MassDOT - Highway Division (1 of 2)