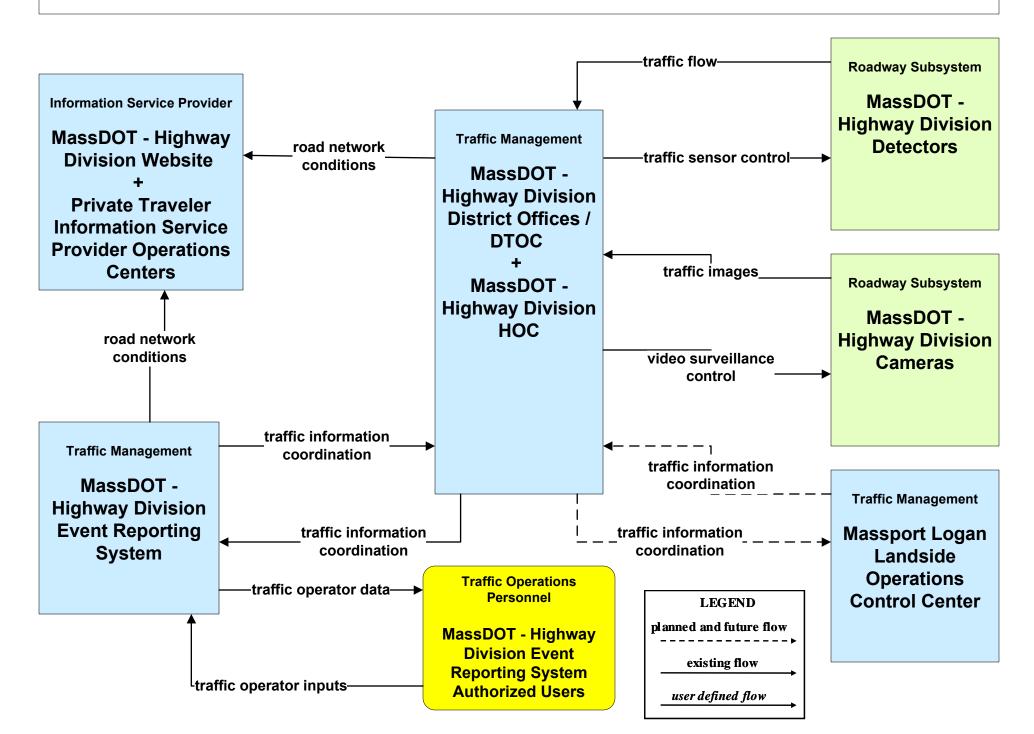

sit Fixed-Route Operations Massport



# **APTS02 - Transit Fixed-Route Operations Private Surface Transportation Provider**





# APTS07 - Multimodal Coordination Remote Traveler Support and Multimodal Transportation Service Providers (2 of 2)



#### APTS07 - Multimodal Coordination Private Taxi/Shuttle Dispatch





#### APTS08 - Transit Traveler Information MBTA



# APTS08 - Transit Traveler Information MBTA Subway



#### ATIS02 - Interactive Traveler Information Private Traveler Information Service Providers



## ATIS05 - ISP Based Route Guidance Private Sector Traveler Information Service Providers





#### ATMS01 - Network Surveillance City of Brockton





#### ATMS01 - Network Surveillance Local Cities/Towns





#### ATMS01 - Network Surveillance MassDOT - Highway Division



## ATMS02 - Probe Surveillance Private Traveler Information Service Providers





## ATMS07 - Regional Traffic Control Private Traveler Information Service Providers Operations Centers





## ATMS20 - Drawbridge Management Boston Public Works Department



#### ATMS20 - Drawbridge Management Local Cities/Towns



# MC04 - Weather Information Processing and Distribution Private and National Weather Services (2 of 2)





#### MC04 - Weather Information Processing and Distribution MassDOT - Highway Division (1 of 2)