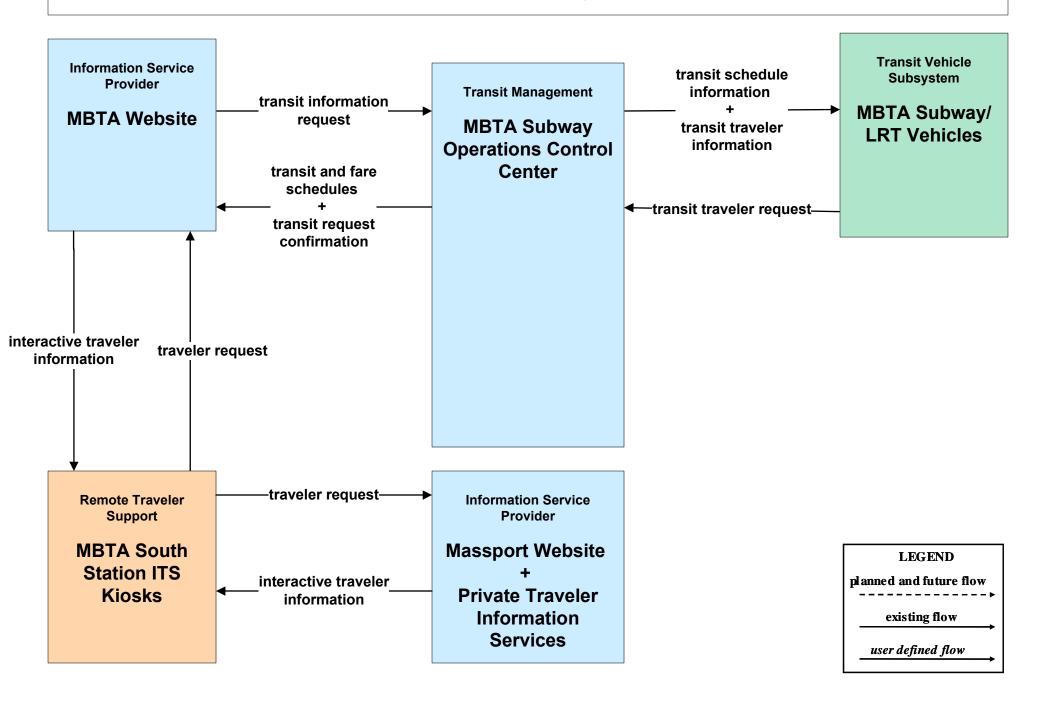

Route Operations BAT



### APTS02 - Transit Fixed-Route Operations CATA



### APTS02 - Transit Fixed-Route Operations GATRA



### APTS02 - Transit Fixed-Route Operations LRTA



### APTS02 - Transit Fixed-Route Operations MVRTA



#### APTS02 - Transit Fixed-Route Operations MWRTA



# APTS02 - Transit Fixed-Route Operations Local City/Town Shuttles



## APTS02 - Transit Fixed-Route Operations Massport



# **APTS02 - Transit Fixed-Route Operations Private Surface Transportation Provider**





# APTS07 - Multimodal Coordination Remote Traveler Support and Multimodal Transportation Service Providers (2 of 2)



#### APTS07 - Multimodal Coordination Private Taxi/Shuttle Dispatch





#### APTS08 - Transit Traveler Information MBTA



# APTS08 - Transit Traveler Information MBTA Subway



#### ATIS02 - Interactive Traveler Information Private Traveler Information Service Providers



## ATIS05 - ISP Based Route Guidance Private Sector Traveler Information Service Providers





#### ATMS01 - Network Surveillance City of Brockton





#### ATMS01 - Network Surveillance Local Cities/Towns





#### ATMS01 - Network Surveillance MassDOT - Highway Division



## ATMS02 - Probe Surveillance Private Traveler Information Service Providers





## ATMS07 - Regional Traffic Control Private Traveler Information Service Providers Operations Centers





## ATMS20 - Drawbridge Management Boston Public Works Department



#### ATMS20 - Drawbridge Management Local Cities/Towns



# MC04 - Weather Information Processing and Distribution Private and National Weather Services (2 of 2)