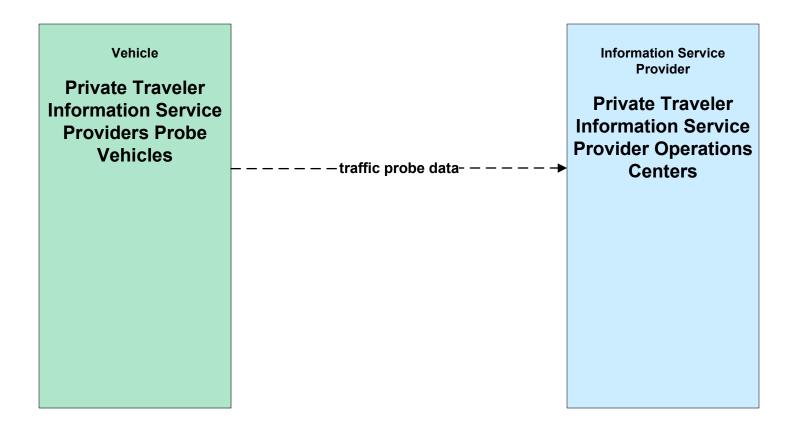

s Private Surface Transportation Provider**





# APTS07 - Multimodal Coordination Remote Traveler Support and Multimodal Transportation Service Providers (2 of 2)



#### APTS07 - Multimodal Coordination Private Taxi/Shuttle Dispatch





#### APTS08 - Transit Traveler Information MBTA



# APTS08 - Transit Traveler Information MBTA Subway



#### ATIS02 - Interactive Traveler Information Private Traveler Information Service Providers



## ATIS05 - ISP Based Route Guidance Private Sector Traveler Information Service Providers





#### ATMS01 - Network Surveillance City of Brockton





#### ATMS01 - Network Surveillance Local Cities/Towns





#### ATMS01 - Network Surveillance MassDOT - Highway Division



## ATMS02 - Probe Surveillance Private Traveler Information Service Providers





## ATMS07 - Regional Traffic Control Private Traveler Information Service Providers Operations Centers





## ATMS20 - Drawbridge Management Boston Public Works Department



#### ATMS20 - Drawbridge Management Local Cities/Towns



# MC04 - Weather Information Processing and Distribution Private and National Weather Services (2 of 2)





#### MC04 - Weather Information Processing and Distribution MassDOT - Highway Division (1 of 2)