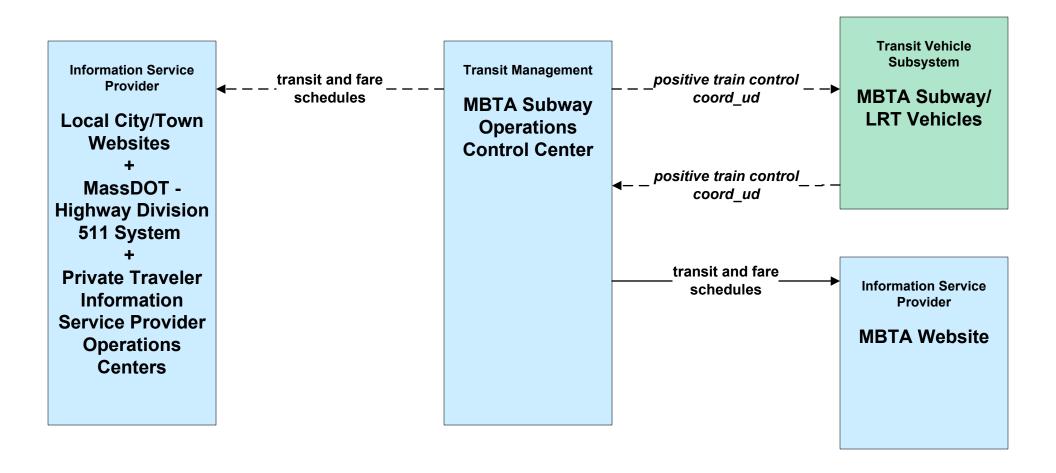

## APTS02 - Transit Fixed-Route Operations MBTA Subway

# APTS08 - Transit Traveler Information MBTA Subway