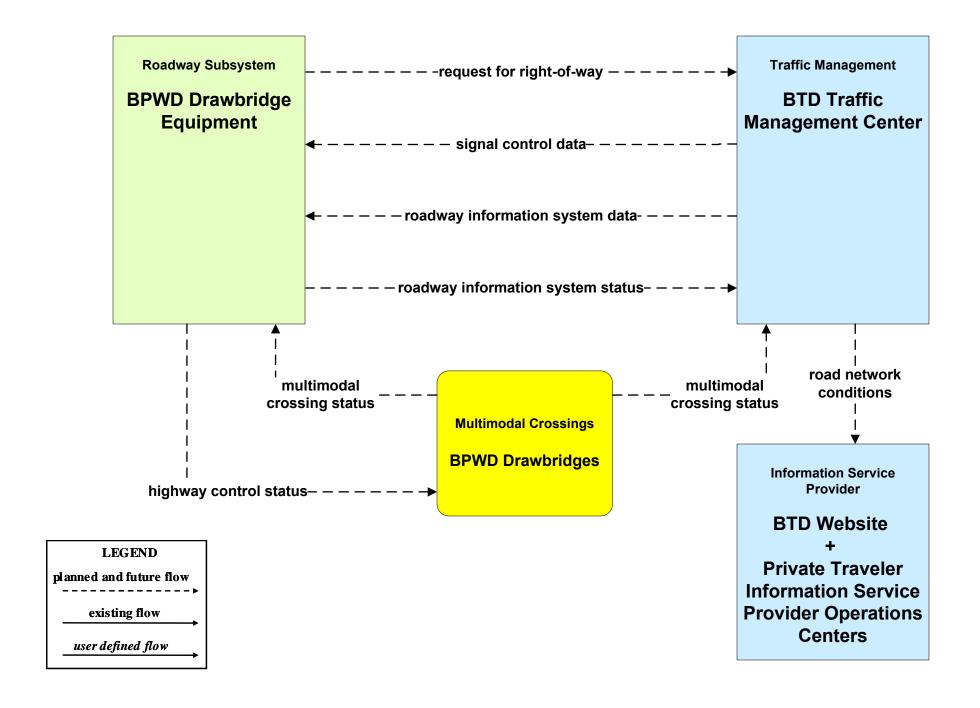

7 - Multimodal Coordination Private Taxi/Shuttle Dispatch





#### APTS08 - Transit Traveler Information MBTA



# APTS08 - Transit Traveler Information MBTA Subway



#### ATIS02 - Interactive Traveler Information Private Traveler Information Service Providers



## ATIS05 - ISP Based Route Guidance Private Sector Traveler Information Service Providers





#### ATMS01 - Network Surveillance City of Brockton





#### ATMS01 - Network Surveillance Local Cities/Towns





#### ATMS01 - Network Surveillance MassDOT - Highway Division



## ATMS02 - Probe Surveillance Private Traveler Information Service Providers





## ATMS07 - Regional Traffic Control Private Traveler Information Service Providers Operations Centers





## ATMS20 - Drawbridge Management Boston Public Works Department



#### ATMS20 - Drawbridge Management Local Cities/Towns



# MC04 - Weather Information Processing and Distribution Private and National Weather Services (2 of 2)





#### MC04 - Weather Information Processing and Distribution MassDOT - Highway Division (1 of 2)