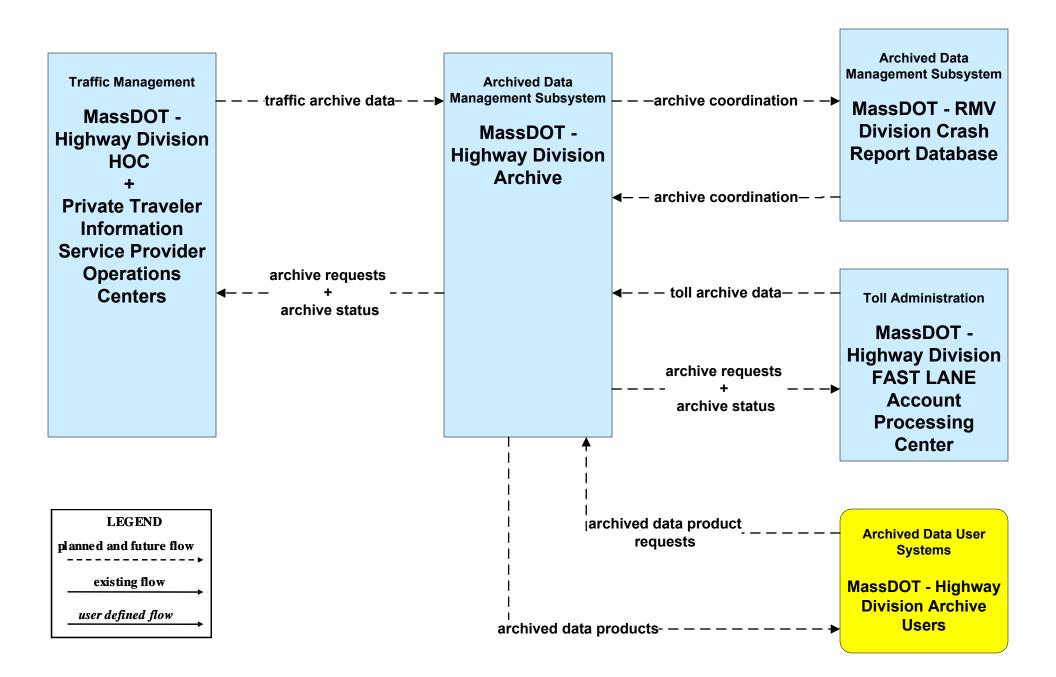

#### AD1 - ITS Data Mart MassDOT - Highway Division



#### APTS02 - Transit Fixed-Route Operations MBTA Bus



### APTS02 - Transit Fixed-Route Operations MBTA Commuter Rail





## APTS02 - Transit Fixed-Route Operations MBTA Subway





### APTS02 - Transit Fixed-Route Operations BAT



### APTS02 - Transit Fixed-Route Operations CATA



### APTS02 - Transit Fixed-Route Operations GATRA



### APTS02 - Transit Fixed-Route Operations LRTA



### APTS02 - Transit Fixed-Route Operations MVRTA



#### APTS02 - Transit Fixed-Route Operations MWRTA



# APTS02 - Transit Fixed-Route Operations Local City/Town Shuttles



## APTS02 - Transit Fixed-Route Operations Massport



# **APTS02 - Transit Fixed-Route Operations Private Surface Transportation Provider**





# APTS07 - Multimodal Coordination Remote Traveler Support and Multimodal Transpor