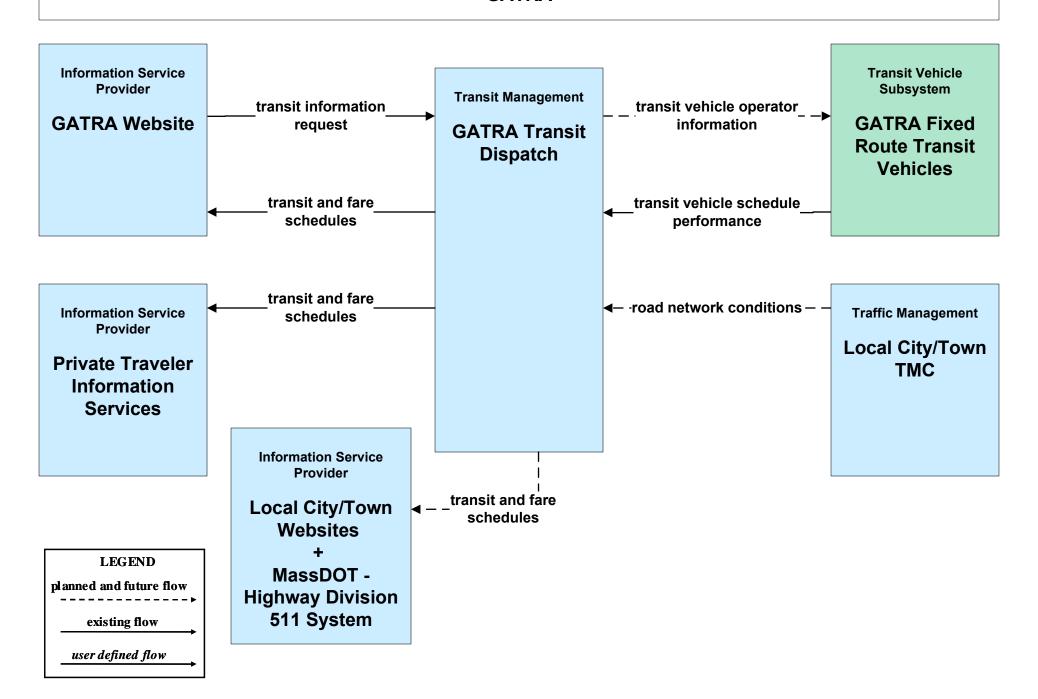

#### AD1 - ITS Data Mart MassDOT - Highway Division



#### APTS02 - Transit Fixed-Route Operations MBTA Bus



### APTS02 - Transit Fixed-Route Operations MBTA Commuter Rail





## APTS02 - Transit Fixed-Route Operations MBTA Subway





### APTS02 - Transit Fixed-Route Operations BAT



### APTS02 - Transit Fixed-Route Operations CATA



### APTS02 - Transit Fixed-Route Operations GATRA



### APTS02 - Transit Fixed-Route Operations LRTA



### APTS02 - Transit Fixed-Route Operations MVRTA



#### APTS02 - Transit Fixed-Route Operations MWRTA



# APTS02 - Transit Fixed-Route Operations Local City/Town Shuttles



## APTS02 - Transit Fixed-Route Operations Massport



# **APTS02 - Transit Fixed-Route Operations Private Surface Transportation Provider**





# APTS07 - Multimodal Coordination Remote Traveler Support and Multimodal Transportation Service Providers (2 of 2)



#### APTS07 - Multimodal Coordination Private Taxi/Shuttle Dispatch





#### APTS08 - Transit Traveler Information MBTA



# APTS08 - Transit Traveler Information MBTA Subway



#### ATIS02 - Interactive Traveler Information Private Traveler Information Service Providers



## ATIS05 - ISP Based Route