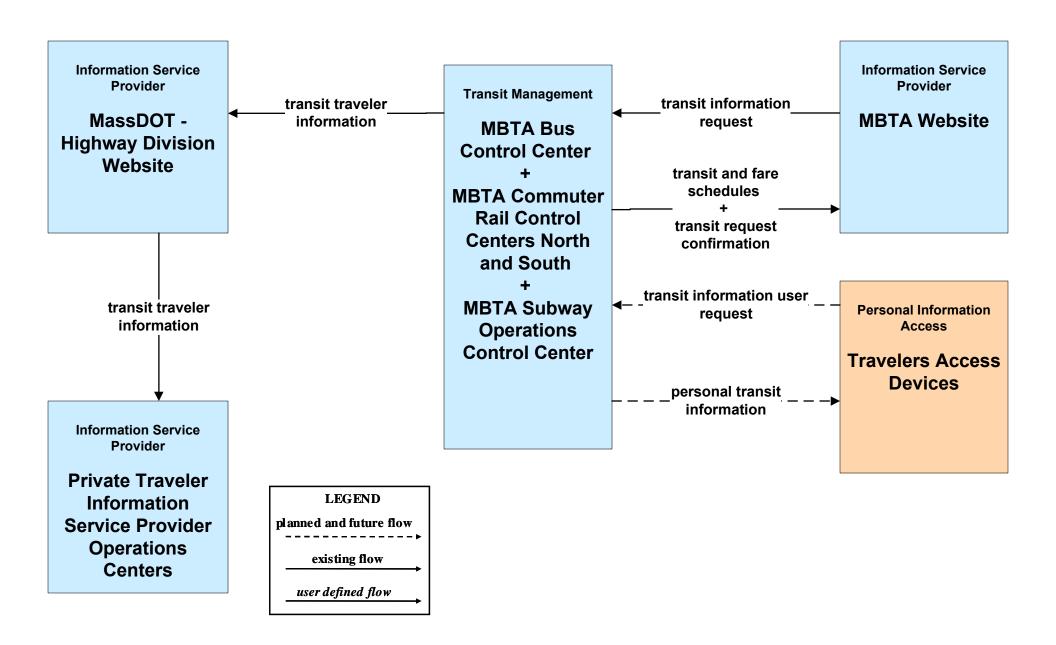

Operations MBTA Subway





### APTS02 - Transit Fixed-Route Operations BAT



### APTS02 - Transit Fixed-Route Operations CATA



### APTS02 - Transit Fixed-Route Operations GATRA



### APTS02 - Transit Fixed-Route Operations LRTA



### APTS02 - Transit Fixed-Route Operations MVRTA



#### APTS02 - Transit Fixed-Route Operations MWRTA



# APTS02 - Transit Fixed-Route Operations Local City/Town Shuttles



## APTS02 - Transit Fixed-Route Operations Massport



# **APTS02 - Transit Fixed-Route Operations Private Surface Transportation Provider**





# APTS07 - Multimodal Coordination Remote Traveler Support and Multimodal Transportation Service Providers (2 of 2)



#### APTS07 - Multimodal Coordination Private Taxi/Shuttle Dispatch





#### APTS08 - Transit Traveler Information MBTA



# APTS08 - Transit Traveler Information MBTA Subway



#### ATIS02 - Interactive Traveler Information Private Traveler Information Service Providers



## ATIS05 - ISP Based Route Guidance Private Sector Traveler Information Service Providers





#### ATMS01 - Network Surveillance City of Brockton





#### ATMS01 - Network Surveillance Local Cities/Towns





#### ATMS01 - Network Surveillance MassDOT - Highway Division



## ATMS02 - Probe Surveillance Private Traveler Information Service Providers





## ATMS07 - Regional Traffic Control Private Traveler Information Service Providers Operations Centers





## ATMS20 - Drawbridge Management Boston Public Works Department



#### ATMS20 - Drawbridge Management Local Cities/Towns



# MC04 - Weather Information Processing and Distribu