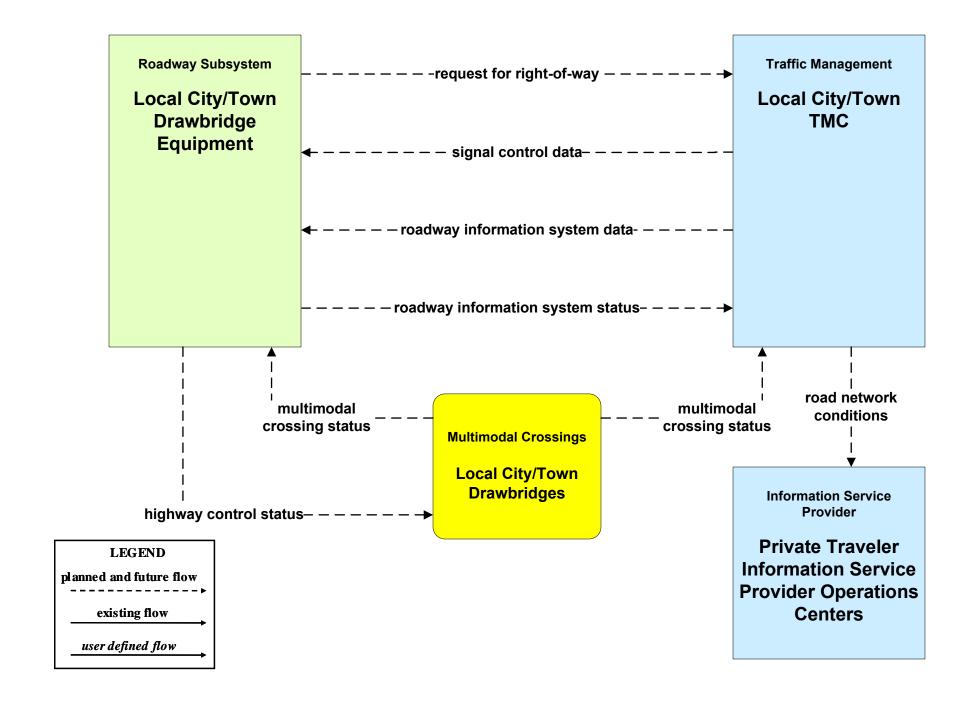

#### APTS08 - Transit Traveler Information MBTA



# APTS08 - Transit Traveler Information MBTA Subway



#### ATIS02 - Interactive Traveler Information Private Traveler Information Service Providers



## ATIS05 - ISP Based Route Guidance Private Sector Traveler Information Service Providers





#### ATMS01 - Network Surveillance City of Brockton





#### ATMS01 - Network Surveillance Local Cities/Towns





#### ATMS01 - Network Surveillance MassDOT - Highway Division



## ATMS02 - Probe Surveillance Private Traveler Information Service Providers





## ATMS07 - Regional Traffic Control Private Traveler Information Service Providers Operations Centers





## ATMS20 - Drawbridge Management Boston Public Works Department



#### ATMS20 - Drawbridge Management Local Cities/Towns



# MC04 - Weather Information Processing and Distribution Private and National Weather Services (2 of 2)





#### MC04 - Weather Information Processing and Distribution MassDOT - Highway Division (1 of 2)