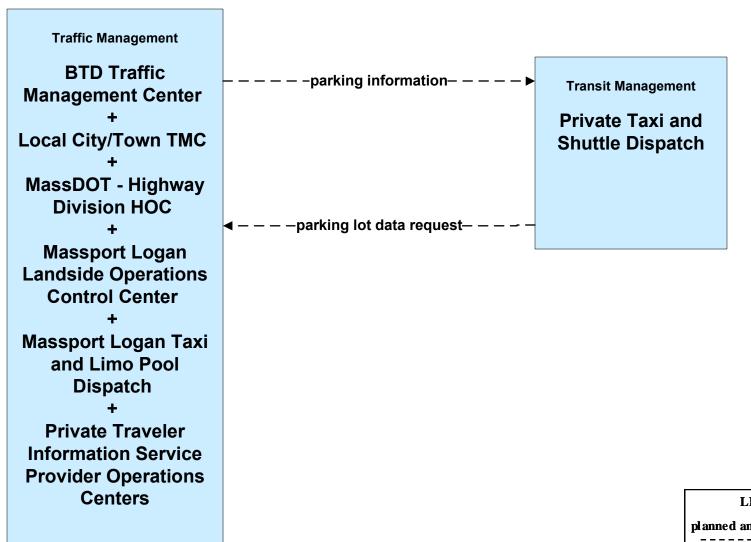

A Commuter Rail





## APTS02 - Transit Fixed-Route Operations MBTA Subway





### APTS02 - Transit Fixed-Route Operations BAT



### APTS02 - Transit Fixed-Route Operations CATA



### APTS02 - Transit Fixed-Route Operations GATRA



### APTS02 - Transit Fixed-Route Operations LRTA



### APTS02 - Transit Fixed-Route Operations MVRTA



#### APTS02 - Transit Fixed-Route Operations MWRTA



# APTS02 - Transit Fixed-Route Operations Local City/Town Shuttles



## APTS02 - Transit Fixed-Route Operations Massport



# **APTS02 - Transit Fixed-Route Operations Private Surface Transportation Provider**





# APTS07 - Multimodal Coordination Remote Traveler Support and Multimodal Transportation Service Providers (2 of 2)



#### APTS07 - Multimodal Coordination Private Taxi/Shuttle Dispatch





#### APTS08 - Transit Traveler Information MBTA



# APTS08 - Transit Traveler Information MBTA Subway



#### ATIS02 - Interactive Traveler Information Private Traveler Information Service Providers



## ATIS05 - ISP Based Route Guidance Private Sector Traveler Information Service Providers





#### ATMS01 - Network Surveillance City of Brockton





#### ATMS01 - Network Surveillance Local Cities/Towns





#### ATMS01 - Network Surveillance MassDOT - Highway Division



## ATMS02 - Probe Surveillance Private Traveler Information Service Providers





## ATMS07 - Regional Traffic Control Private Traveler Information Service Providers Operations Centers





## ATMS20 - Drawbridge Management Boston Public Works Department



#### ATMS20 - Drawbridge Management Local Cities/Towns