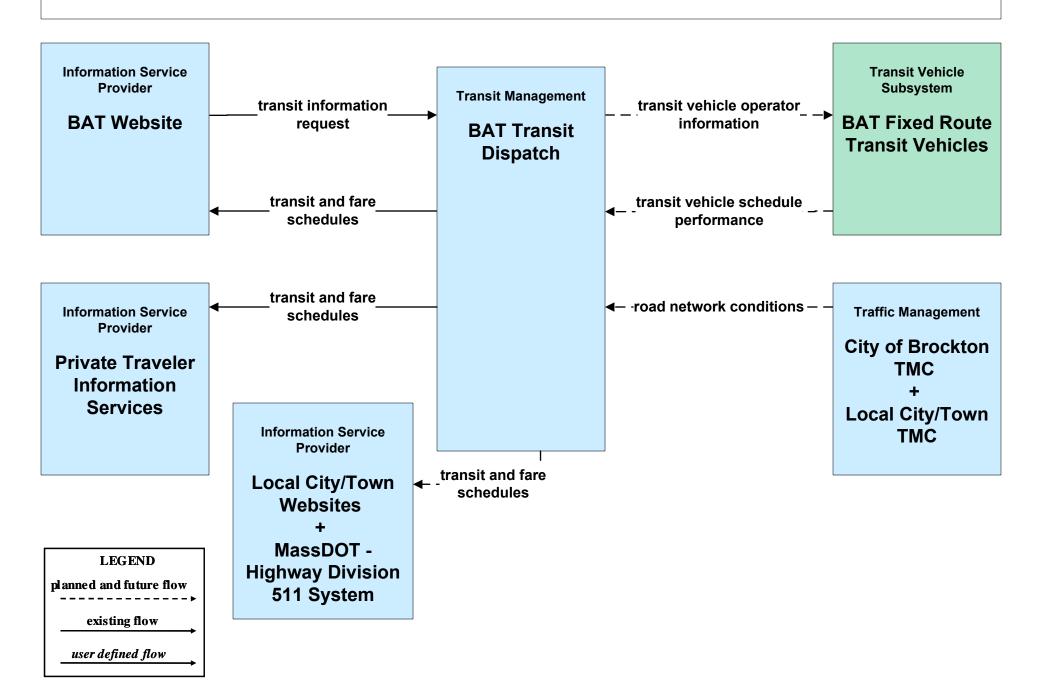

#### AD1 - ITS Data Mart MassDOT - Highway Division



#### APTS02 - Transit Fixed-Route Operations MBTA Bus



### APTS02 - Transit Fixed-Route Operations MBTA Commuter Rail





## APTS02 - Transit Fixed-Route Operations MBTA Subway





### APTS02 - Transit Fixed-Route Operations BAT



### APTS02 - Transit Fixed-Route Operations CATA



### APTS02 - Transit Fixed-Route Operations GATRA



### APTS02 - Transit Fixed-Route Operations LRTA



### APTS02 - Transit Fixed-Route Operations MVRTA



#### APTS02 - Transit Fixed-Route Operations MWRTA



# APTS02 - Transit Fixed-Route Operations Local City/Town Shuttles



## APTS02 - Transit Fixed-Route Operations Massport



# **APTS02 - Transit Fixed-Route Operations Private Surface Transportation Provider**





# APTS07 - Multimodal Coordination Remote Traveler Support and Multimodal Transportation Service Providers (2 of 2)



#### APTS07 - Multimodal Coordination Private Taxi/Shuttle Dispatch





#### APTS08 - Transit Traveler Information MBTA



# APTS08 - Transit Traveler Information MBTA Subway



#### ATIS02 - Intera