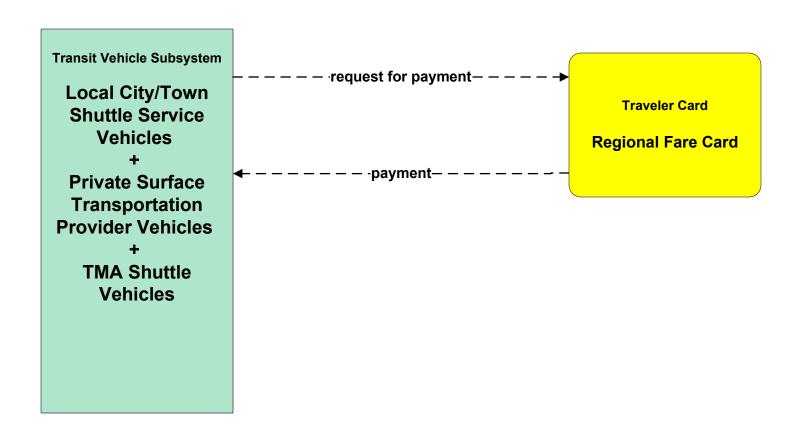

# APTS01 - Transit Vehicle Tracking TMA Shuttles / Local Cities/Towns Shuttles / Local/Regional School Districts



### APTS02 - Transit Fixed-Route Operations TMA Shuttles



## APTS04 - Transit Passenger and Fare Payment Other Transit





## **APTS06 - Transit Vehicle Maintenance TMA and Local Cities/Towns Shuttles**





### APTS08 - Transit Traveler Information TMA and Local Cities/Towns Shuttles



## APTS09 - Transit Signal Priority TMA Shuttles





#### ATIS08 - Dynamic Ridesharing MassDOT Travel Options Program





#### ATMS06 - Traffic Information Dissemination MassDOT - Highway Division (2 of 2)