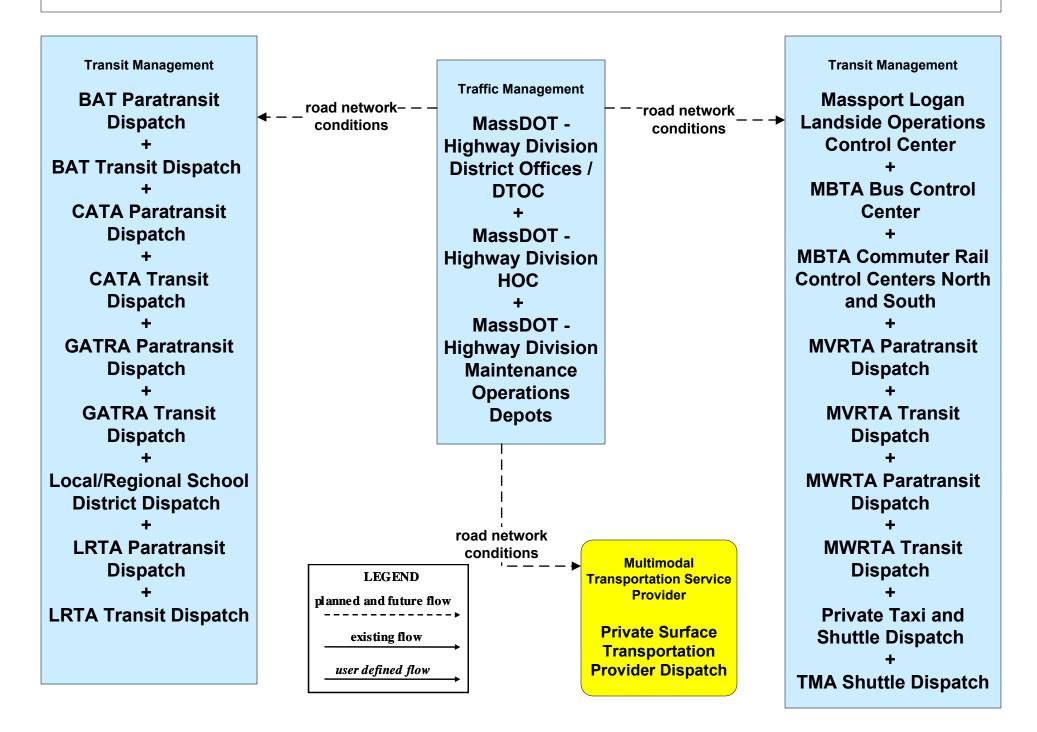

#### ATMS06 - Traffic Information Dissemination MassDOT - Highway Division (2 of 2)