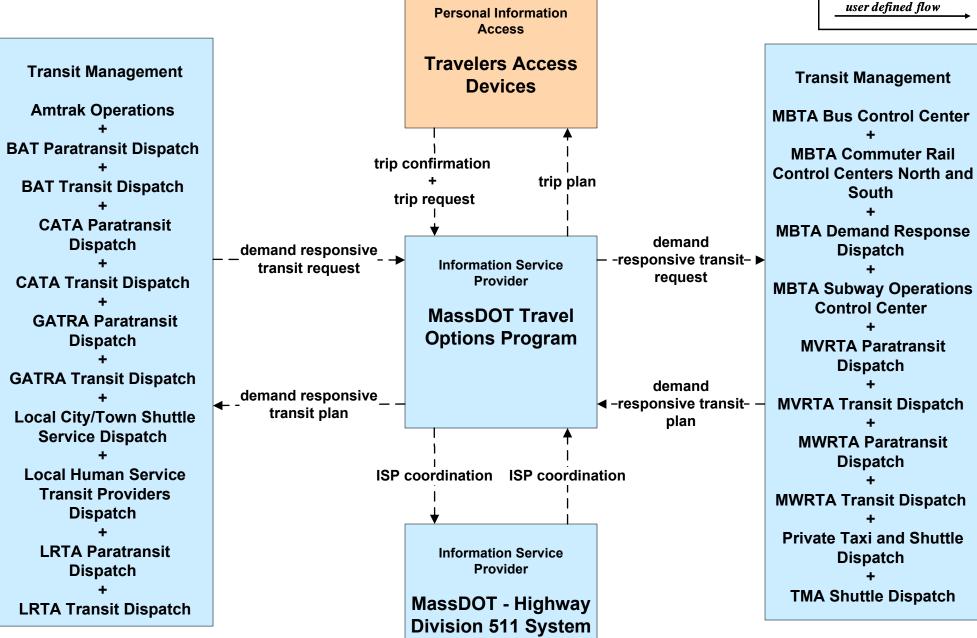

# APTS01 - Transit Vehicle Tracking TMA Shuttles / Local Cities/Towns Shuttles / Local/Regional School Districts



### APTS02 - Transit Fixed-Route Operations TMA Shuttles



## APTS04 - Transit Passenger and Fare Payment Other Transit





## **APTS06 - Transit Vehicle Maintenance TMA and Local Cities/Towns Shuttles**





### APTS08 - Transit Traveler Information TMA and Local Cities/Towns Shuttles



## APTS09 - Transit Signal Priority TMA Shuttles





#### ATIS08 - Dynamic Ridesharing MassDOT Travel Options Program





#### ATMS06 - Traffic Information Dissemination MassDOT - Highway Division (2 of 2)