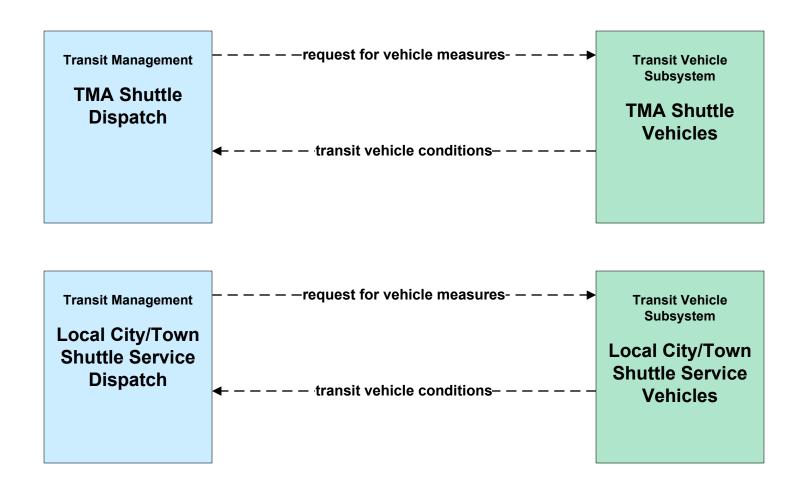

# APTS01 - Transit Vehicle Tracking TMA Shuttles / Local Cities/Towns Shuttles / Local/Regional School Districts



### APTS02 - Transit Fixed-Route Operations TMA Shuttles



## APTS04 - Transit Passenger and Fare Payment Other Transit





## **APTS06 - Transit Vehicle Maintenance TMA and Local Cities/Towns Shuttles**





### APTS08 - Transit Traveler Information TMA and Local Cities/Towns Shuttles



## APTS09 - Transit Signal Priority TMA Shuttles





#### ATIS08 - Dynamic Ridesharing MassDOT Travel Options Program





#### ATMS06 - Traffic Information Dissemination MassDOT - Highway Division (2 of 2)