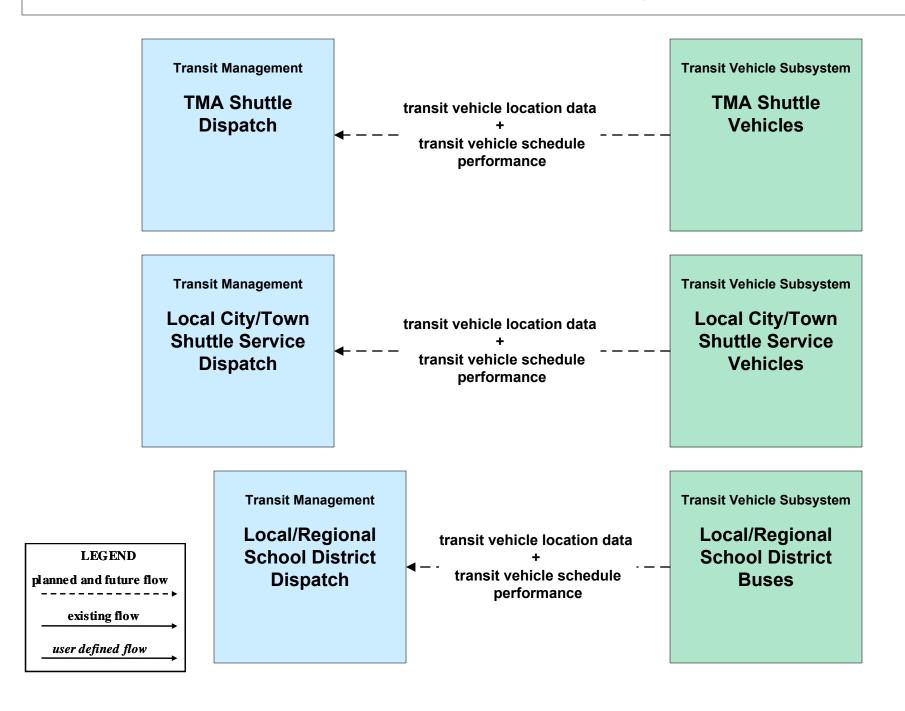

# APTS01 - Transit Vehicle Tracking TMA Shuttles / Local Cities/Towns Shuttles / Local/Regional School Districts