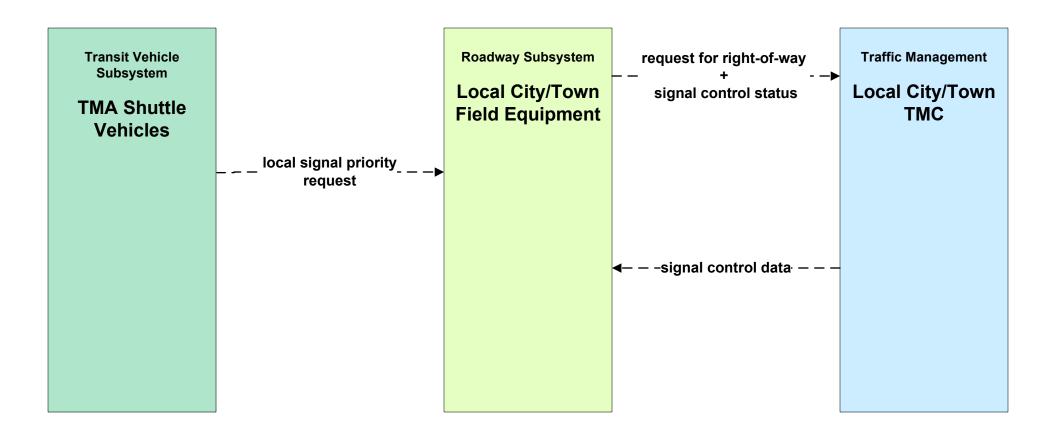

# APTS01 - Transit Vehicle Tracking TMA Shuttles / Local Cities/Towns Shuttles / Local/Regional School Districts



### APTS02 - Transit Fixed-Route Operations TMA Shuttles



## APTS04 - Transit Passenger and Fare Payment Other Transit





## **APTS06 - Transit Vehicle Maintenance TMA and Local Cities/Towns Shuttles**





### APTS08 - Transit Traveler Information TMA and Local Cities/Towns Shuttles



## APTS09 - Transit Signal Priority TMA Shuttles





#### ATIS08 - Dynamic Ridesharing MassDOT Travel Options Program





#### ATMS06 - Traffic Information Dissemination MassDOT - Highway Division (2 of 2)