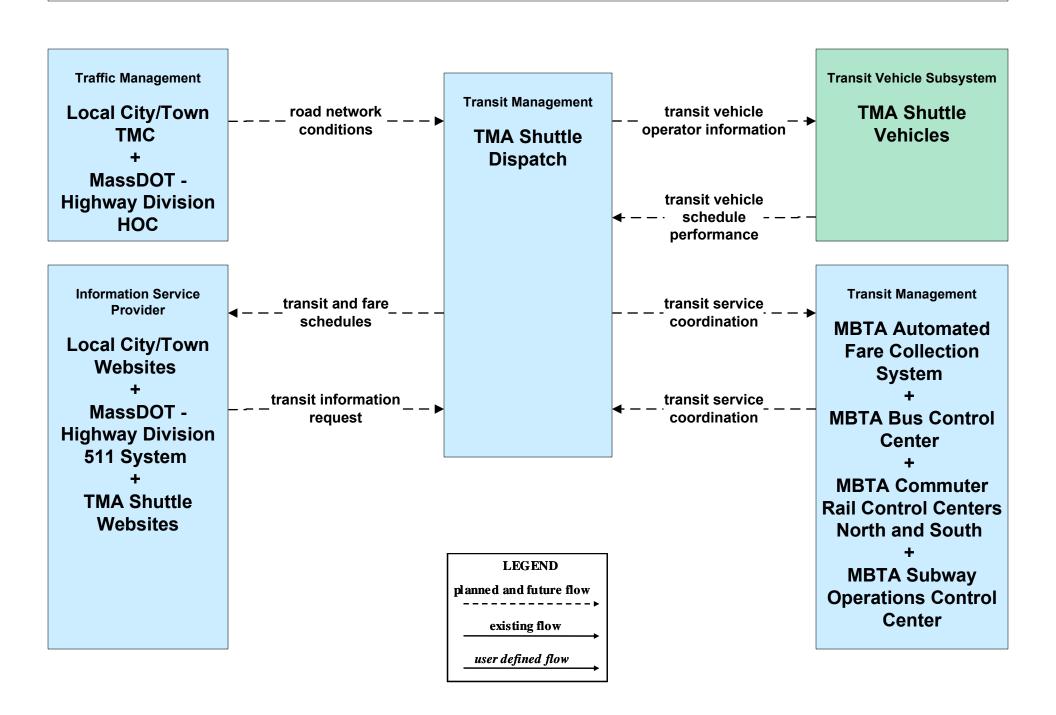

# APTS01 - Transit Vehicle Tracking TMA Shuttles / Local Cities/Towns Shuttles / Local/Regional School Districts



### APTS02 - Transit Fixed-Route Operations TMA Shuttles



## APTS04 - Transit Passenger and Fare Payment Other Transit





## **APTS06 - Transit Vehicle Maintenance TMA and Local Cities/Towns Shuttles**





### APTS08 - Transit Traveler Information TMA and Local Cities/Towns Shuttles



## APTS09 - Transit Signal Priority TMA Shuttles





#### ATIS08 - Dynamic Ridesharing MassDOT Travel Options Program





#### ATMS06 - Traffic Information Dissemination MassDOT - Highway Division (2 of 2)