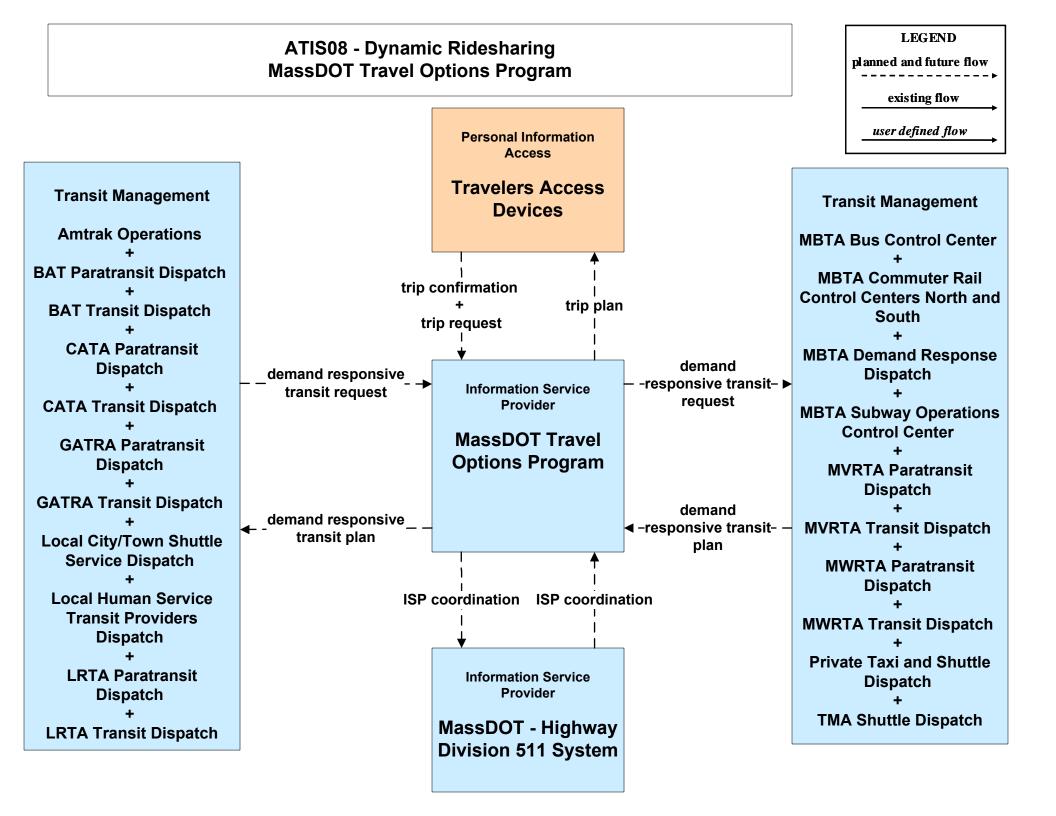

e Transit<br>Providers Dispatch | – – – – -request for vehicle measures – – – → | Transit Vehicle Subsystem<br>Local Human<br>Service Transit<br>Providers Vehicles |
|----------------------------------------------------------------------------|-----------------------------------------------|-----------------------------------------------------------------------------------|
|                                                                            | <ul> <li></li></ul>                           |                                                                                   |
|                                                                            |                                               |                                                                                   |