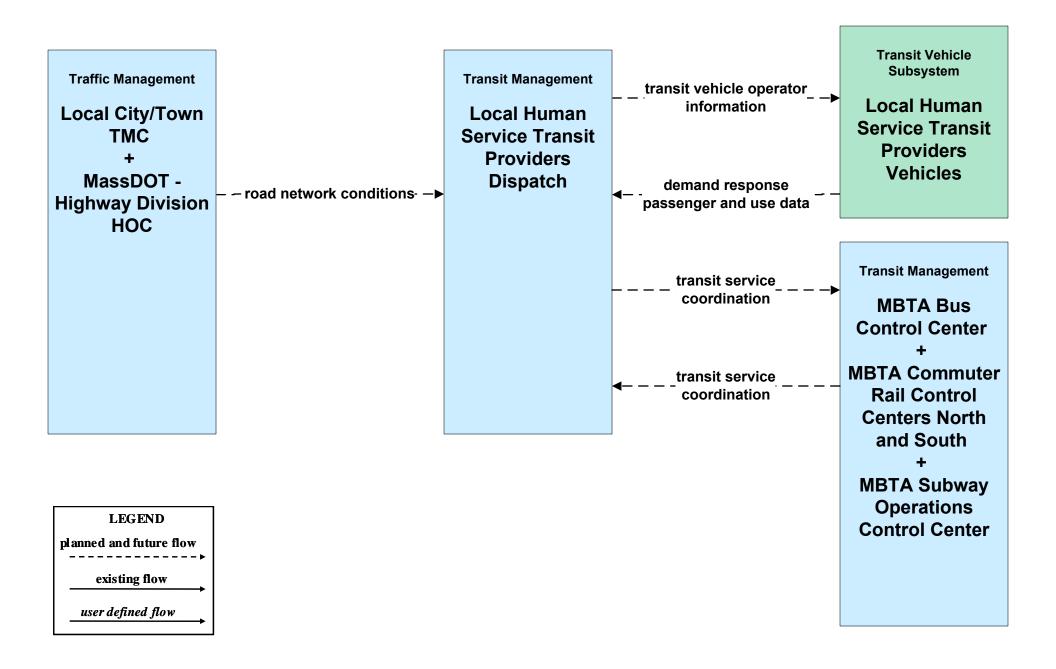

## APTS01 - Transit Vehicle Tracking Local Human Service Transit





## APTS03 - Demand Response Transit Operations Local Human Service Transit



## APTS06 - Transit Vehicle Maintenance Local Human Service Transit

| Transit Management<br>Local Human<br>Service Transit<br>Providers Dispatch | – – – – -request for vehicle measures – – – → | Transit Vehicle Subsystem<br>Local Human<br>Service Transit<br>Providers Vehicles |
|----------------------------------------------------------------------------|-----------------------------------------------|-----------------------------------------------------------------------------------|
|                                                                            | <ul> <li></li></ul>                           |                                                                                   |
|                                                                            |