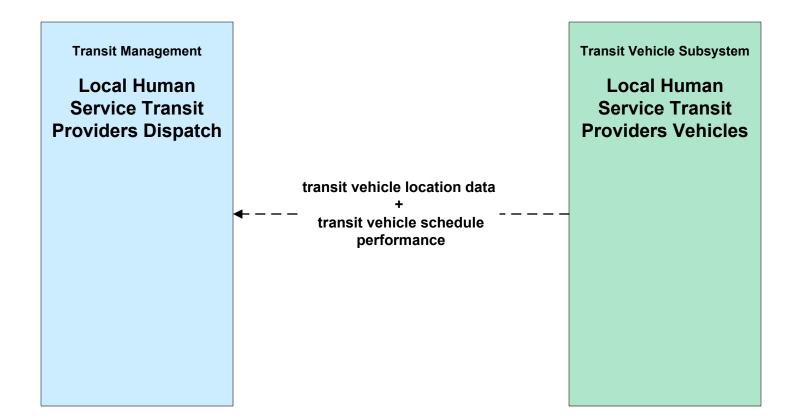

## APTS01 - Transit Vehicle Tracking Local Human Service Transit





## APTS03 - Demand Response Transit Operations Local Human Service Transit



## APTS06 - Transit Vehicle Maintenance Local Human Service Transit

| Transit Management<br>Local Human<br>Service Transit<br>Providers Dispatch | – – – – -request for vehicle measures – – – → | Transit Vehicle Subsystem<br>Local Human<br>Service Transit<br>Providers Vehicles |
|----------------------------------------------------------------------------|-----------------------------------------------|-----------------------------------------------------------------------------------|
|                                                                            | <ul> <li></li></ul>                           |                                                                                   |
|