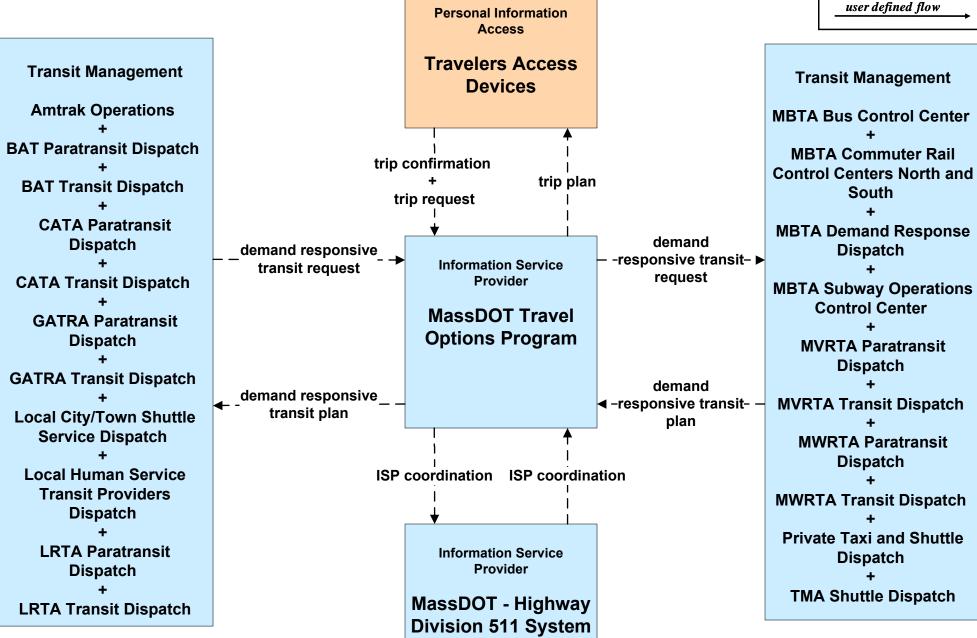

ransit Traveler Information MWRTA (1 of 2)





# APTS08 - Transit Traveler Information MWRTA (2 of 2)





#### APTS08 - Transit Traveler Information TMA and Local Cities/Towns Shuttles



# ATIS02 - Interactive Traveler Information Boston Transportation Department





#### ATIS02 - Interactive Traveler Information MassDOT - Highway Division





#### ATIS02 - Interactive Traveler Information Massport





#### ATIS02 - Interactive Traveler Information DCR





#### ATIS02 - Interactive Traveler Information Private Traveler Information Service Providers



#### ATIS02 - Interactive Traveler Information Local Cities/Towns



#### ATIS05 - ISP Based Route Guidance Private Sector Traveler Information Service Providers





#### ATIS08 - Dynamic Ridesharing MassDOT Travel Options Program





#### EM03 - Mayday Support MSP Wireless Call Center





Depending if PSAP will accept data messages from their clients.