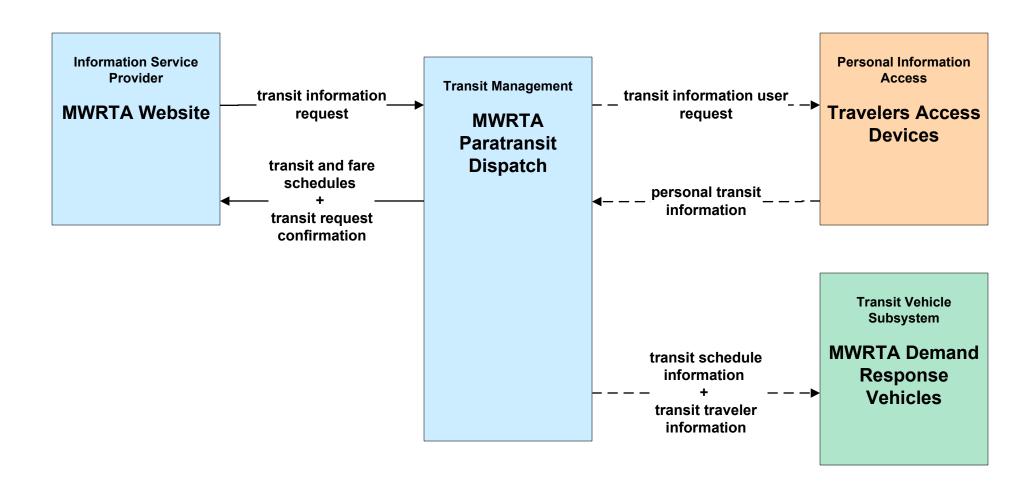

# APTS08 - Transit Traveler Information MWRTA (1 of 2)

# APTS08 - Transit Traveler Information MWRTA (2 of 2)