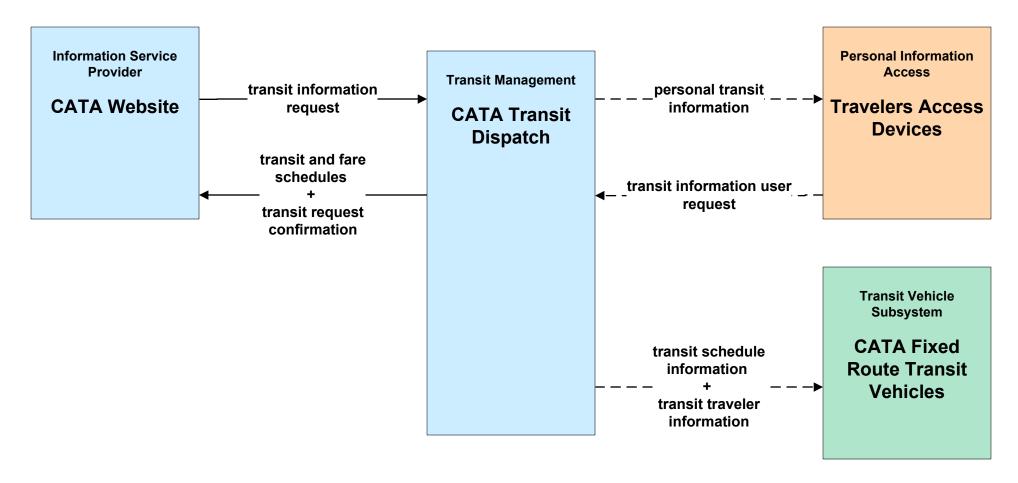

# APTS08 - Transit Traveler Information CATA (1 of 2)

# APTS08 - Transit Traveler Information CATA (2 of 2)