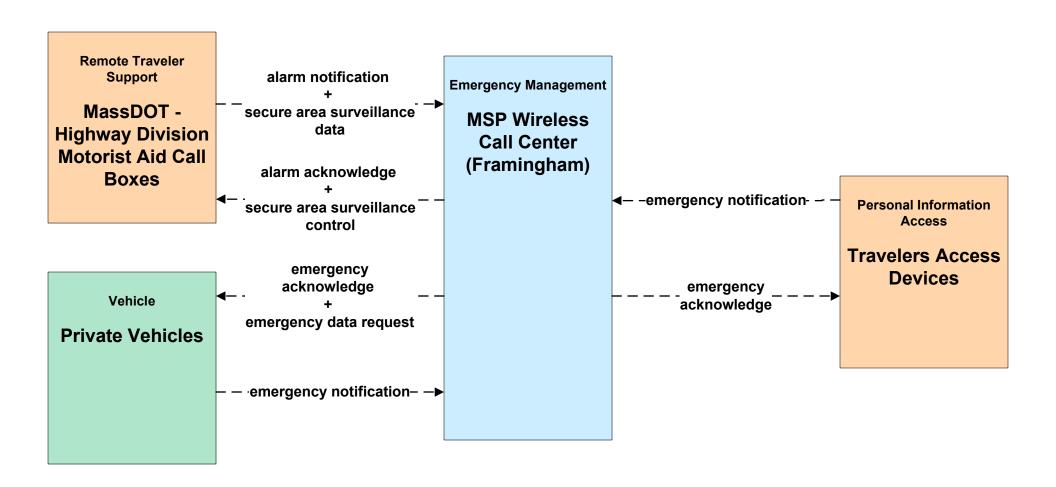

#### EM03 - Mayday Support MSP Wireless Call Center

Depending if PSAP will accept data messages from their clients.