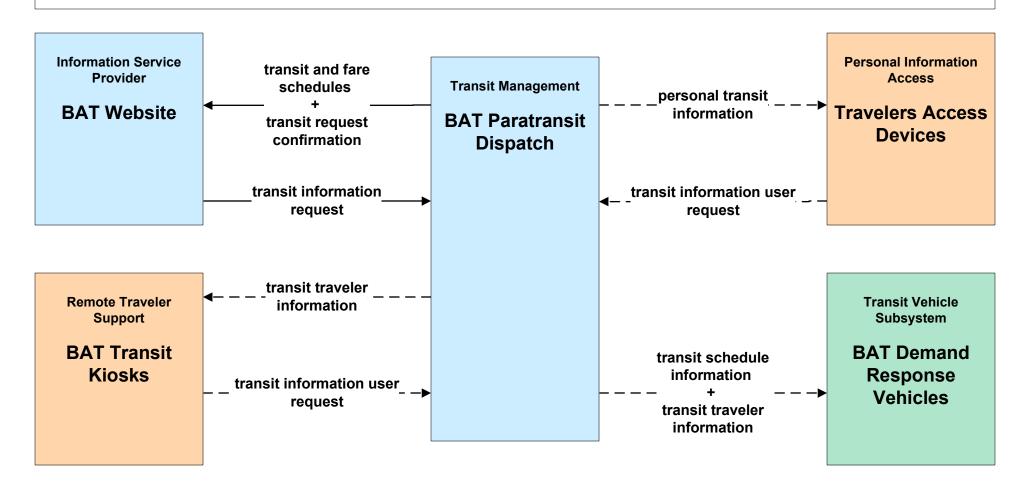

# APTS08 - Transit Traveler Information BAT (1 of 2)

# APTS08 - Transit Traveler Information BAT (2 of 2)