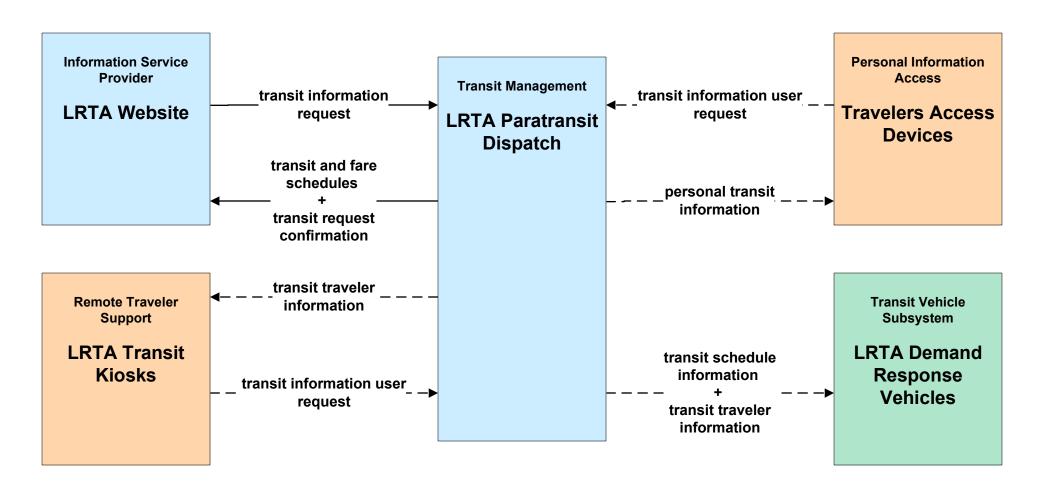

#### APTS08 - Transit Traveler Information MBTA



# APTS08 - Transit Traveler Information BAT (1 of 2)





# APTS08 - Transit Traveler Information BAT (2 of 2)





# APTS08 - Transit Traveler Information CATA (1 of 2)





# APTS08 - Transit Traveler Information CATA (2 of 2)





# APTS08 - Transit Traveler Information GATRA (1 of 2)





# APTS08 - Transit Traveler Information GATRA (2 of 2)



# APTS08 - Transit Traveler Information LRTA (1 of 2)



# APTS08 - Transit Traveler Information LRTA (2 of 2)





# APTS08 - Transit Traveler Information MVRTA (1 of 2)





# APTS08 - Transit Traveler Information MVRTA (2 of 2)





# APTS08 - Transit Traveler Information MWRTA (1 of 2)





# APTS08 - Transit Traveler Information MWRTA (2 of 2)





#### APTS08 - Transit Traveler Information TMA and Local Cities/Towns Shuttles



# ATIS02 - Interactive Traveler Information Boston Transportation Department





#### ATIS02 - Interactive Traveler Information MassDOT - Highway Division





#### ATIS02 - Interactive Traveler Information Massport





#### ATIS02 - Interactive Traveler Information DCR





#### ATIS02 - Interactive Traveler Information Private Traveler Information Service Providers



#### ATIS02 - Interactive Traveler Information Local Cities/Towns



#### ATIS05 - ISP Based Route