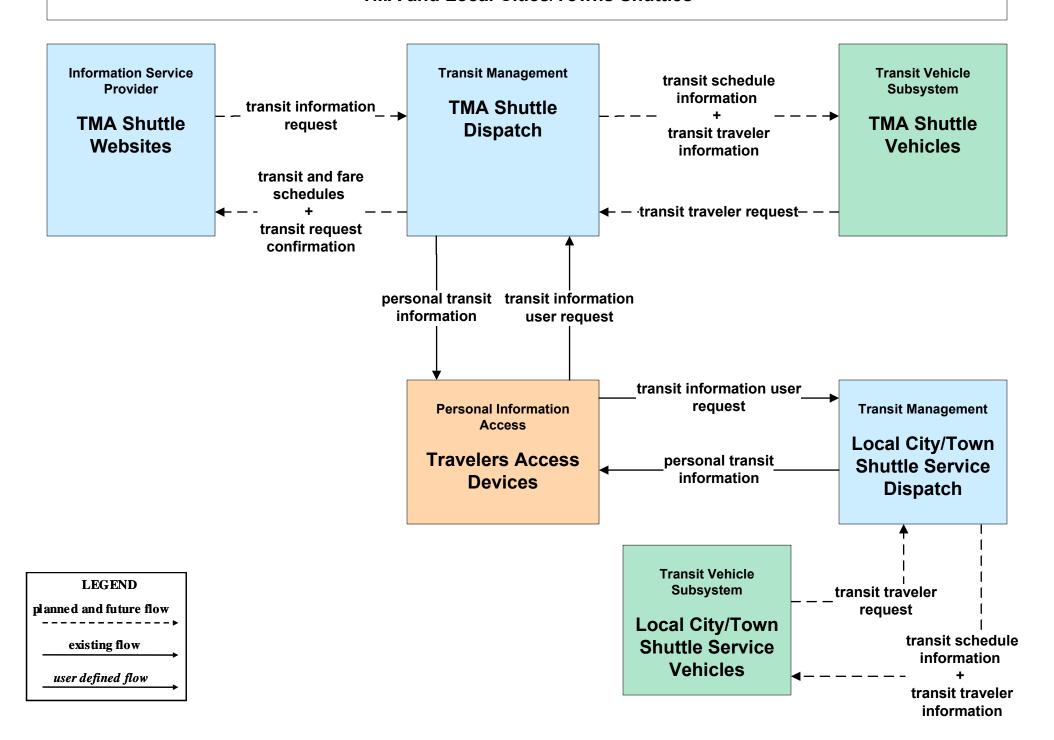

ion MBTA



# APTS08 - Transit Traveler Information BAT (1 of 2)





# APTS08 - Transit Traveler Information BAT (2 of 2)





# APTS08 - Transit Traveler Information CATA (1 of 2)





# APTS08 - Transit Traveler Information CATA (2 of 2)





# APTS08 - Transit Traveler Information GATRA (1 of 2)





# APTS08 - Transit Traveler Information GATRA (2 of 2)



# APTS08 - Transit Traveler Information LRTA (1 of 2)



# APTS08 - Transit Traveler Information LRTA (2 of 2)





# APTS08 - Transit Traveler Information MVRTA (1 of 2)





# APTS08 - Transit Traveler Information MVRTA (2 of 2)





# APTS08 - Transit Traveler Information MWRTA (1 of 2)





# APTS08 - Transit Traveler Information MWRTA (2 of 2)





#### APTS08 - Transit Traveler Information TMA and Local Cities/Towns Shuttles



# ATIS02 - Interactive Traveler Information Boston Transportation Department





#### ATIS02 - Interactive Traveler Information MassDOT - Highway Division





#### ATIS02 - Interactive Traveler Information Massport





#### ATIS02 - Interactive Traveler Information DCR





#### ATIS02 - Interactive Traveler Information Private Traveler Information Service Providers



#### ATIS02 - Interactive Traveler Information Local Cities/Towns



#### ATIS05 - ISP Based Route Guidance Private Sector Traveler Information Service Providers





#### ATIS08 - Dynamic Ridesharing MassDOT Travel Options Program





#### EM03 - Mayday Support MSP Wireless Call Center





Depending if PSAP will accept data messages from their clients.