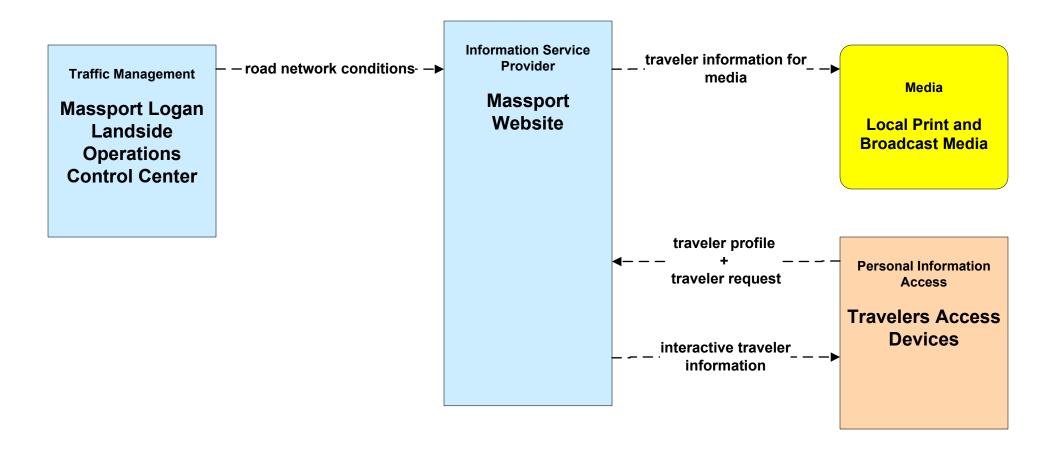

mation CATA (2 of 2)





# APTS08 - Transit Traveler Information GATRA (1 of 2)





# APTS08 - Transit Traveler Information GATRA (2 of 2)



# APTS08 - Transit Traveler Information LRTA (1 of 2)



# APTS08 - Transit Traveler Information LRTA (2 of 2)





# APTS08 - Transit Traveler Information MVRTA (1 of 2)





# APTS08 - Transit Traveler Information MVRTA (2 of 2)





# APTS08 - Transit Traveler Information MWRTA (1 of 2)





# APTS08 - Transit Traveler Information MWRTA (2 of 2)





#### APTS08 - Transit Traveler Information TMA and Local Cities/Towns Shuttles



# ATIS02 - Interactive Traveler Information Boston Transportation Department





#### ATIS02 - Interactive Traveler Information MassDOT - Highway Division





#### ATIS02 - Interactive Traveler Information Massport





#### ATIS02 - Interactive Traveler Information DCR





#### ATIS02 - Interactive Traveler Information Private Traveler Information Service Providers



#### ATIS02 - Interactive Traveler Information Local Cities/Towns



#### ATIS05 - ISP Based Route Guidance Private Sector Traveler Information Service Providers





#### ATIS08 - Dynamic Ridesharing MassDOT Travel Options Program





#### EM03 - Mayday Support MSP Wireless Call Center





Depending if PSAP will accept data messages from their clients.