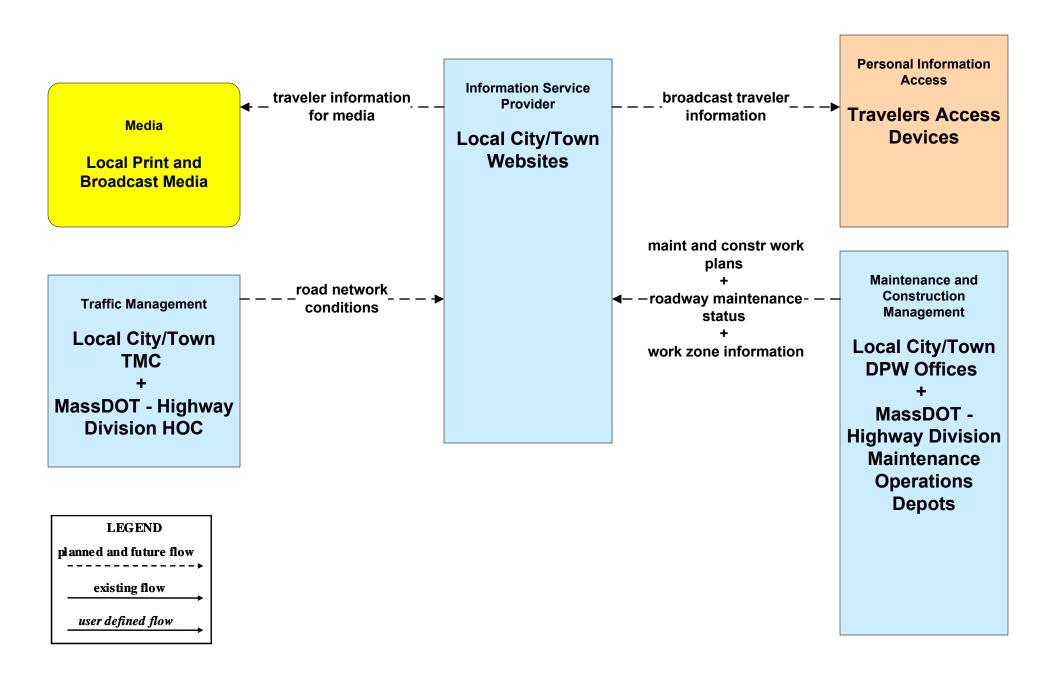

eler Information LRTA (2 of 2)





# APTS08 - Transit Traveler Information MVRTA (1 of 2)





# APTS08 - Transit Traveler Information MVRTA (2 of 2)





# APTS08 - Transit Traveler Information MWRTA (1 of 2)





# APTS08 - Transit Traveler Information MWRTA (2 of 2)





#### APTS08 - Transit Traveler Information TMA and Local Cities/Towns Shuttles



# ATIS02 - Interactive Traveler Information Boston Transportation Department





#### ATIS02 - Interactive Traveler Information MassDOT - Highway Division





#### ATIS02 - Interactive Traveler Information Massport





#### ATIS02 - Interactive Traveler Information DCR





#### ATIS02 - Interactive Traveler Information Private Traveler Information Service Providers



#### ATIS02 - Interactive Traveler Information Local Cities/Towns



#### ATIS05 - ISP Based Route Guidance Private Sector Traveler Information Service Providers





#### ATIS08 - Dynamic Ridesharing MassDOT Travel Options Program





#### EM03 - Mayday Support MSP Wireless Call Center





Depending if PSAP will accept data messages from their clients.