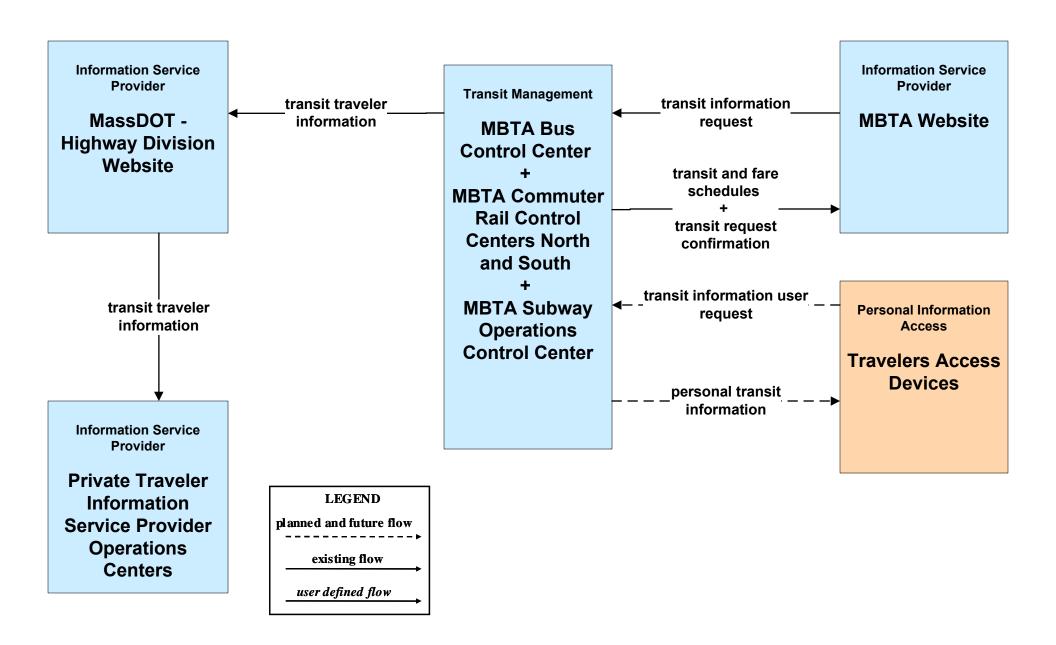

#### APTS08 - Transit Traveler Information MBTA



# APTS08 - Transit Traveler Information BAT (1 of 2)





# APTS08 - Transit Traveler Information BAT (2 of 2)





# APTS08 - Transit Traveler Information CATA (1 of 2)





# APTS08 - Transit Traveler Information CATA (2 of 2)





# APTS08 - Transit Traveler Information GATRA (1 of 2)





# APTS08 - Transit Traveler Information GATRA (2 of 2)



# APTS08 - Transit Traveler Information LRTA (1 of 2)



# APTS08 - Transit Traveler Information LRTA (2 of 2)





# APTS08 - Transit Traveler Information MVRTA (1 of 2)





# APTS08 - Transit Traveler Information MVRTA (2 of 2)





# APTS08 - Transit Traveler Information MWRTA (1 of 2)





# APTS08 - Transit Traveler Information MWRTA (2 of 2)





#### APTS08 - Transit Traveler Information TMA and Local Cities/Towns Shuttles



# ATIS02