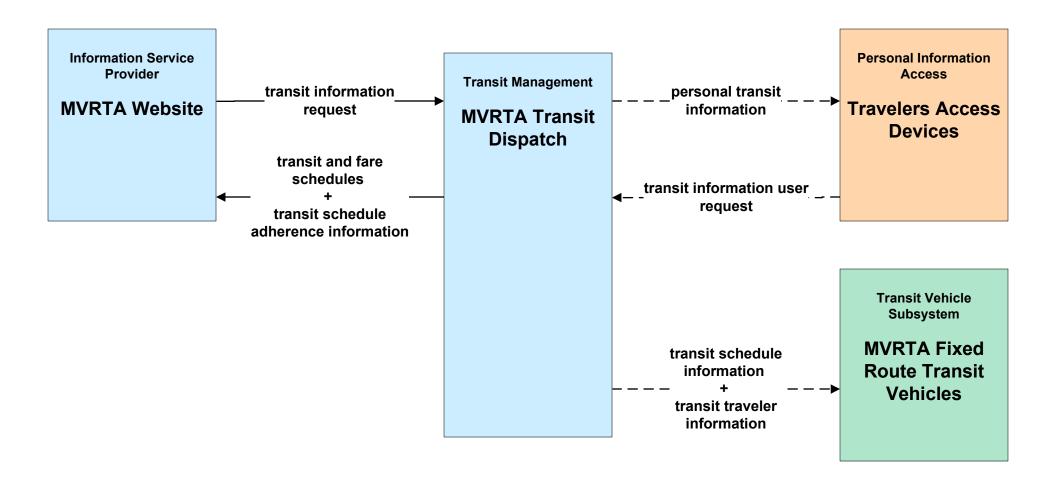

# APTS08 - Transit Traveler Information MVRTA (1 of 2)

# APTS08 - Transit Traveler Information MVRTA (2 of 2)