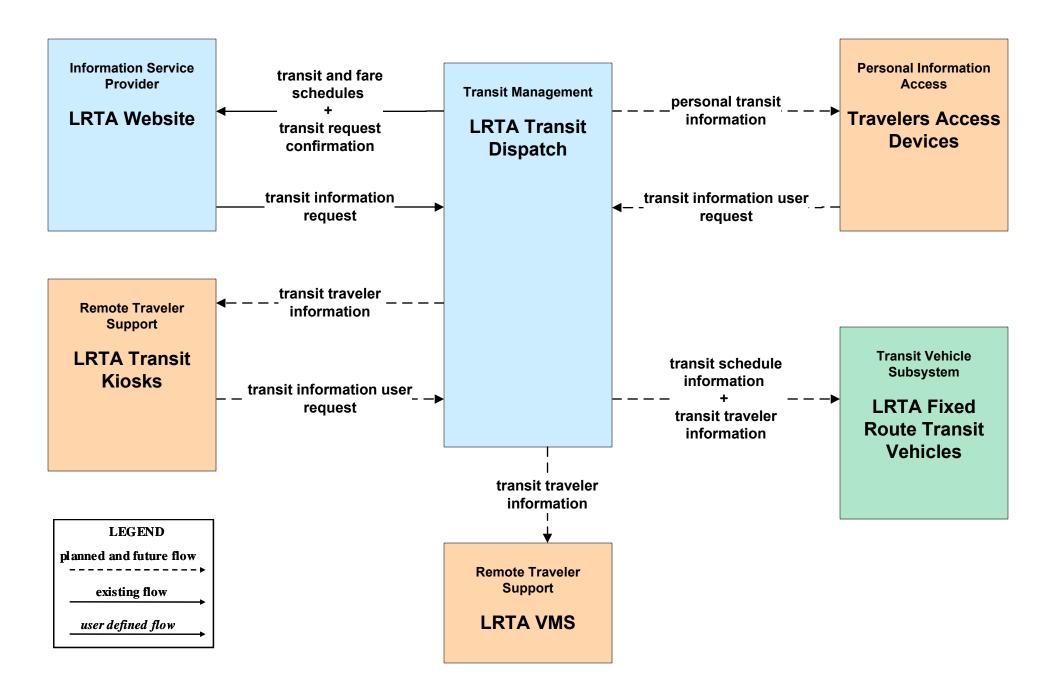

#### APTS08 - Transit Traveler Information MBTA



# APTS08 - Transit Traveler Information BAT (1 of 2)





# APTS08 - Transit Traveler Information BAT (2 of 2)





# APTS08 - Transit Traveler Information CATA (1 of 2)





# APTS08 - Transit Traveler Information CATA (2 of 2)





# APTS08 - Transit Traveler Information GATRA (1 of 2)





# APTS08 - Transit Traveler Information GATRA (2 of 2)



# APTS08 - Transit Traveler Information LRTA (1 of 2)



# APTS08 - Transit Traveler Information LRTA (2 of 2)





# APTS08 - Transit Traveler Information MVRTA (1 of 2)





# APTS08 - Transit Traveler Information MVRTA (2 of 2)





# APTS08 - Transit Traveler Information MWRTA (1 of 2)





# APTS08 - Transit Traveler Information MWRTA (2 of 2)





#### APTS08 - Transit Traveler Information TMA and Local Cities/Towns Shuttles



# ATIS02 - Interactive Traveler Information Boston Transportation Department





#### ATIS02 - Interactive Traveler Information MassDOT - Highway Division





#### ATIS02 - Interactive Traveler Information Massport





#### ATIS02 - Interactive Traveler Information DCR





#### ATIS02 - Interactive Traveler Information Private Traveler Information Service Providers



#### ATIS02 - Interactive Traveler Informa