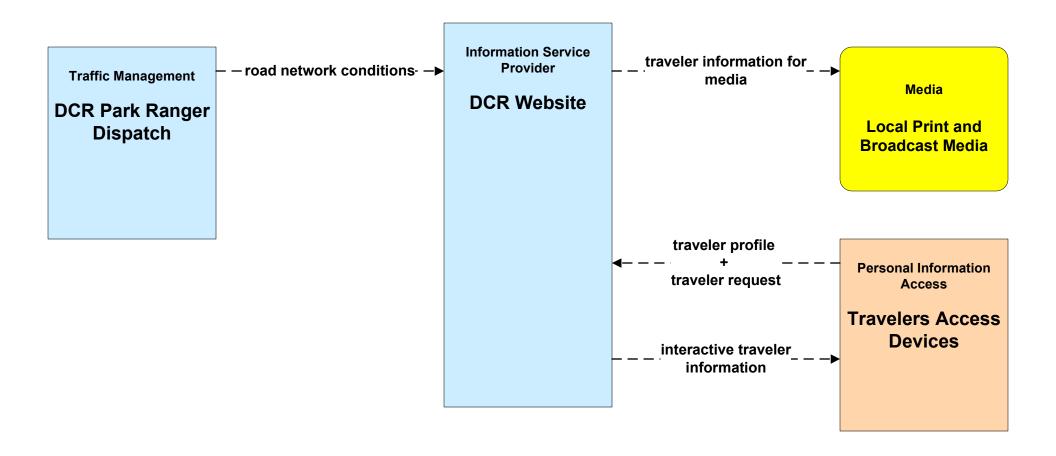

formation GATRA (1 of 2)





# APTS08 - Transit Traveler Information GATRA (2 of 2)



# APTS08 - Transit Traveler Information LRTA (1 of 2)



# APTS08 - Transit Traveler Information LRTA (2 of 2)





# APTS08 - Transit Traveler Information MVRTA (1 of 2)





# APTS08 - Transit Traveler Information MVRTA (2 of 2)





# APTS08 - Transit Traveler Information MWRTA (1 of 2)





# APTS08 - Transit Traveler Information MWRTA (2 of 2)





#### APTS08 - Transit Traveler Information TMA and Local Cities/Towns Shuttles



# ATIS02 - Interactive Traveler Information Boston Transportation Department





#### ATIS02 - Interactive Traveler Information MassDOT - Highway Division





#### ATIS02 - Interactive Traveler Information Massport





#### ATIS02 - Interactive Traveler Information DCR





#### ATIS02 - Interactive Traveler Information Private Traveler Information Service Providers



#### ATIS02 - Interactive Traveler Information Local Cities/Towns



#### ATIS05 - ISP Based Route Guidance Private Sector Traveler Information Service Providers





#### ATIS08 - Dynamic Ridesharing MassDOT Travel Options Program





#### EM03 - Mayday Support MSP Wireless Call Center





Depending if PSAP will accept data messages from their clients.