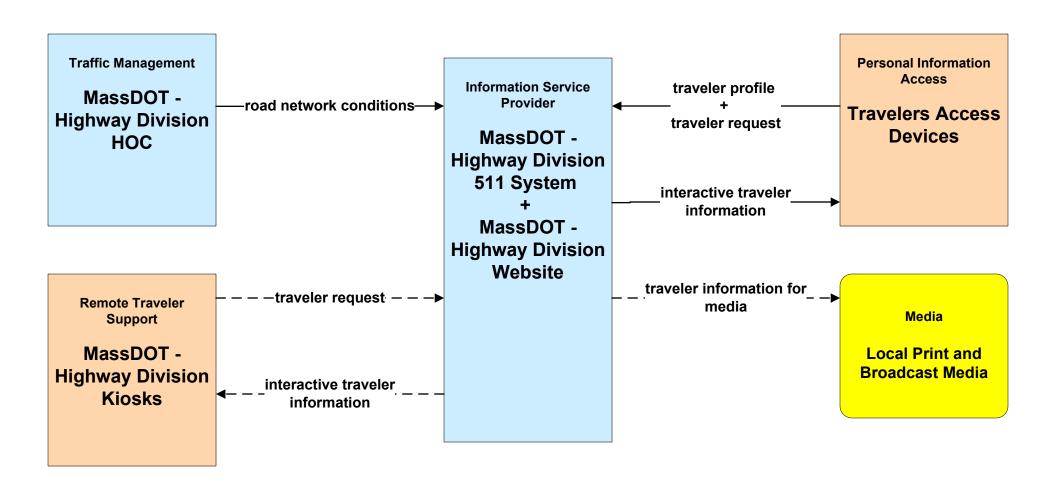

ormation CATA (1 of 2)





# APTS08 - Transit Traveler Information CATA (2 of 2)





# APTS08 - Transit Traveler Information GATRA (1 of 2)





# APTS08 - Transit Traveler Information GATRA (2 of 2)



# APTS08 - Transit Traveler Information LRTA (1 of 2)



# APTS08 - Transit Traveler Information LRTA (2 of 2)





# APTS08 - Transit Traveler Information MVRTA (1 of 2)





# APTS08 - Transit Traveler Information MVRTA (2 of 2)





# APTS08 - Transit Traveler Information MWRTA (1 of 2)





# APTS08 - Transit Traveler Information MWRTA (2 of 2)





#### APTS08 - Transit Traveler Information TMA and Local Cities/Towns Shuttles



# ATIS02 - Interactive Traveler Information Boston Transportation Department





#### ATIS02 - Interactive Traveler Information MassDOT - Highway Division





#### ATIS02 - Interactive Traveler Information Massport





#### ATIS02 - Interactive Traveler Information DCR





#### ATIS02 - Interactive Traveler Information Private Traveler Information Service Providers



#### ATIS02 - Interactive Traveler Information Local Cities/Towns



#### ATIS05 - ISP Based Route Guidance Private Sector Traveler Information Service Providers





#### ATIS08 - Dynamic Ridesharing MassDOT Travel Options Program





#### EM03 - Mayday Support MSP Wireless Call Center





Depending if PSAP will accept data messages from their clients.