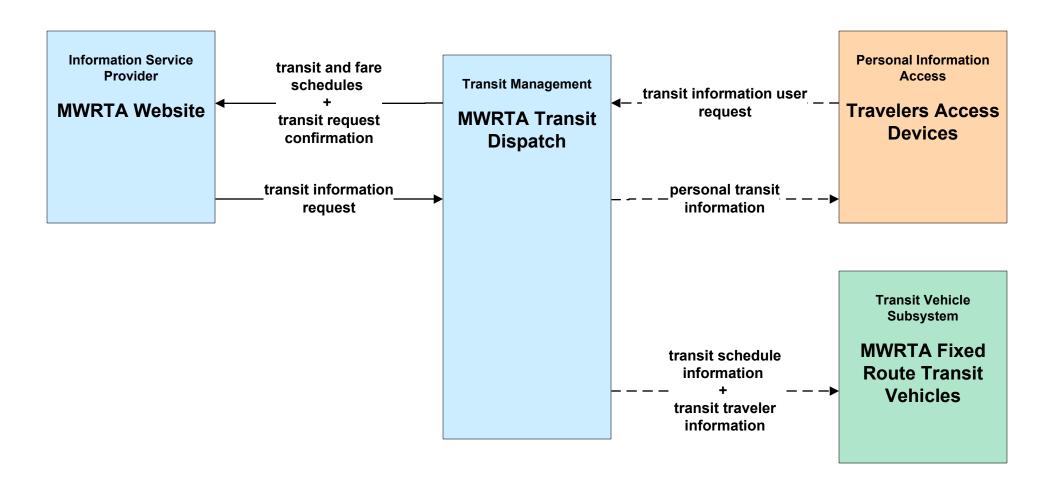

# APTS08 - Transit Traveler Information MWRTA (1 of 2)

# APTS08 - Transit Traveler Information MWRTA (2 of 2)