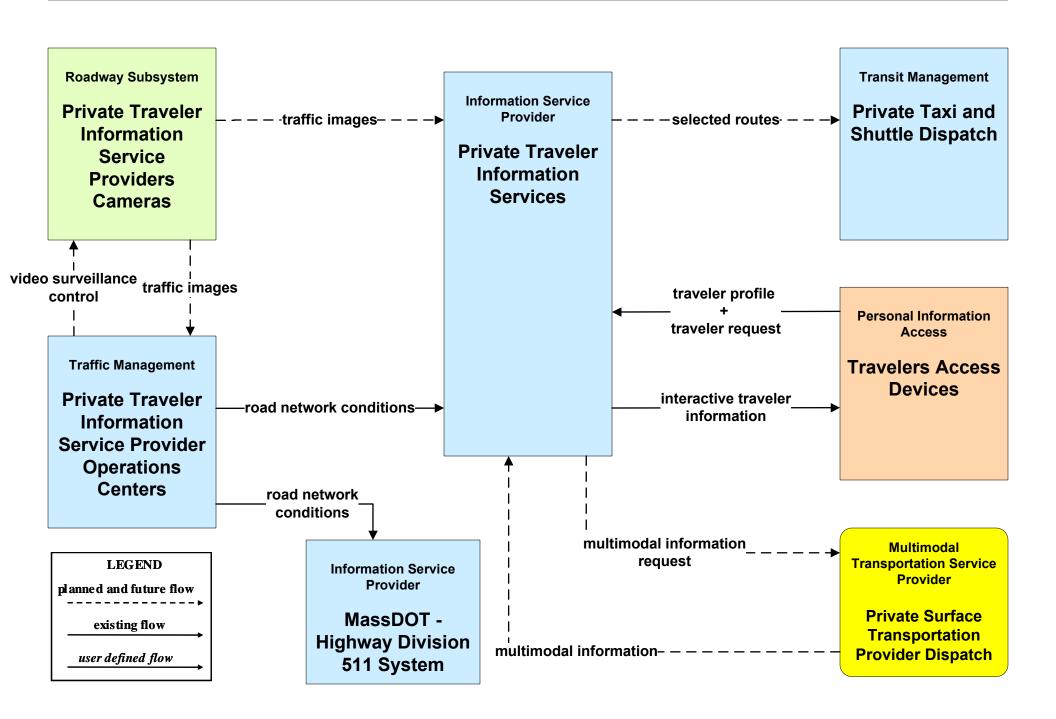

#### ATIS02 - Interactive Traveler Information Private Traveler Information Service Providers