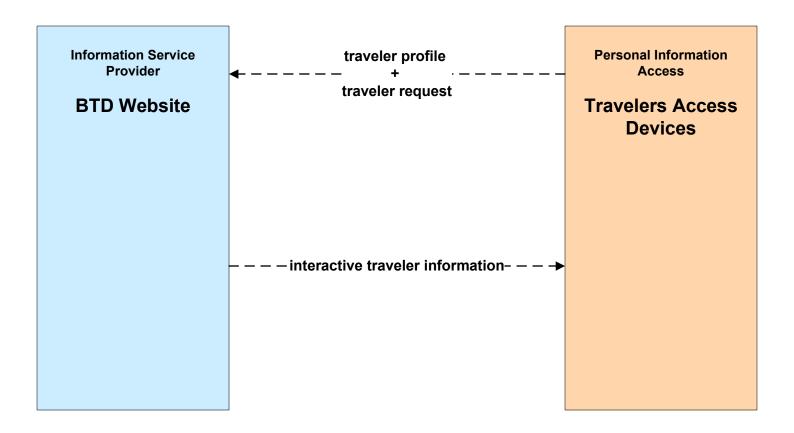

Transit Traveler Information BAT (2 of 2)





# APTS08 - Transit Traveler Information CATA (1 of 2)





# APTS08 - Transit Traveler Information CATA (2 of 2)





# APTS08 - Transit Traveler Information GATRA (1 of 2)





# APTS08 - Transit Traveler Information GATRA (2 of 2)



# APTS08 - Transit Traveler Information LRTA (1 of 2)



# APTS08 - Transit Traveler Information LRTA (2 of 2)





# APTS08 - Transit Traveler Information MVRTA (1 of 2)





# APTS08 - Transit Traveler Information MVRTA (2 of 2)





# APTS08 - Transit Traveler Information MWRTA (1 of 2)





# APTS08 - Transit Traveler Information MWRTA (2 of 2)





#### APTS08 - Transit Traveler Information TMA and Local Cities/Towns Shuttles



# ATIS02 - Interactive Traveler Information Boston Transportation Department





#### ATIS02 - Interactive Traveler Information MassDOT - Highway Division





#### ATIS02 - Interactive Traveler Information Massport





#### ATIS02 - Interactive Traveler Information DCR





#### ATIS02 - Interactive Traveler Information Private Traveler Information Service Providers



#### ATIS02 - Interactive Traveler Information Local Cities/Towns



#### ATIS05 - ISP Based Route Guidance Private Sector Traveler Information Service Providers





#### ATIS08 - Dynamic Ridesharing MassDOT Travel Options Program





#### EM03 - Mayday Support MSP Wireless Call Center





Depending if PSAP will accept data messages from their clients.