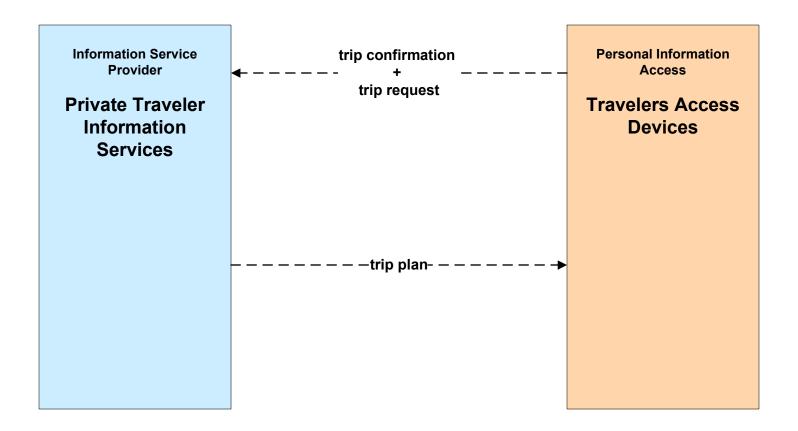

#### ATIS05 - ISP Based Route Guidance Private Sector Traveler Information Service Providers