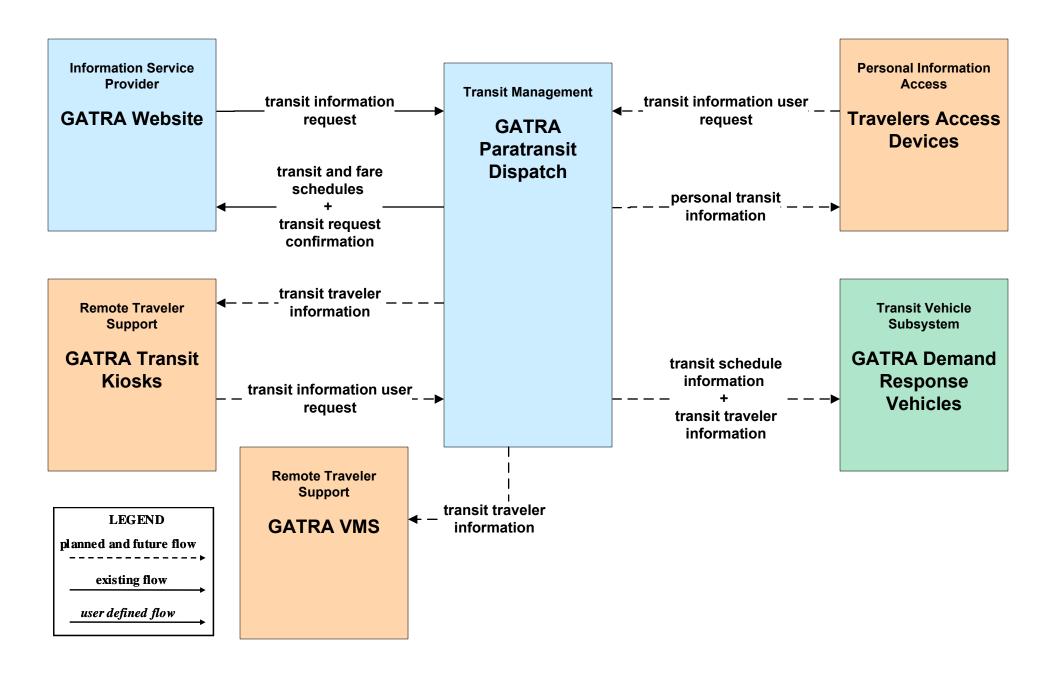

#### APTS08 - Transit Traveler Information MBTA



# APTS08 - Transit Traveler Information BAT (1 of 2)





# APTS08 - Transit Traveler Information BAT (2 of 2)





# APTS08 - Transit Traveler Information CATA (1 of 2)





# APTS08 - Transit Traveler Information CATA (2 of 2)





# APTS08 - Transit Traveler Information GATRA (1 of 2)





# APTS08 - Transit Traveler Information GATRA (2 of 2)



# APTS08 - Transit Traveler Information LRTA (1 of 2)



# APTS08 - Transit Traveler Information LRTA (2 of 2)





# APTS08 - Transit Traveler Information MVRTA (1 of 2)





# APTS08 - Transit Traveler Information MVRTA (2 of 2)





# APTS08 - Transit Traveler Information MWRTA (1 of 2)





# APTS08 - Transit Traveler Information MWRTA (2 of 2)





#### APTS08 - Transit Traveler Information TMA and Local Cities/Towns Shuttles



# ATIS02 - Interactive Traveler Information Boston Transportation Department





#### ATIS02 - Interactive Traveler Information MassDOT - Highway Division





#### ATIS02 - Interactive Traveler Information Massport





#### ATIS02 - Interactive Traveler Information DCR





#### ATIS02 - Interactive Traveler Information Private Traveler Information Servic