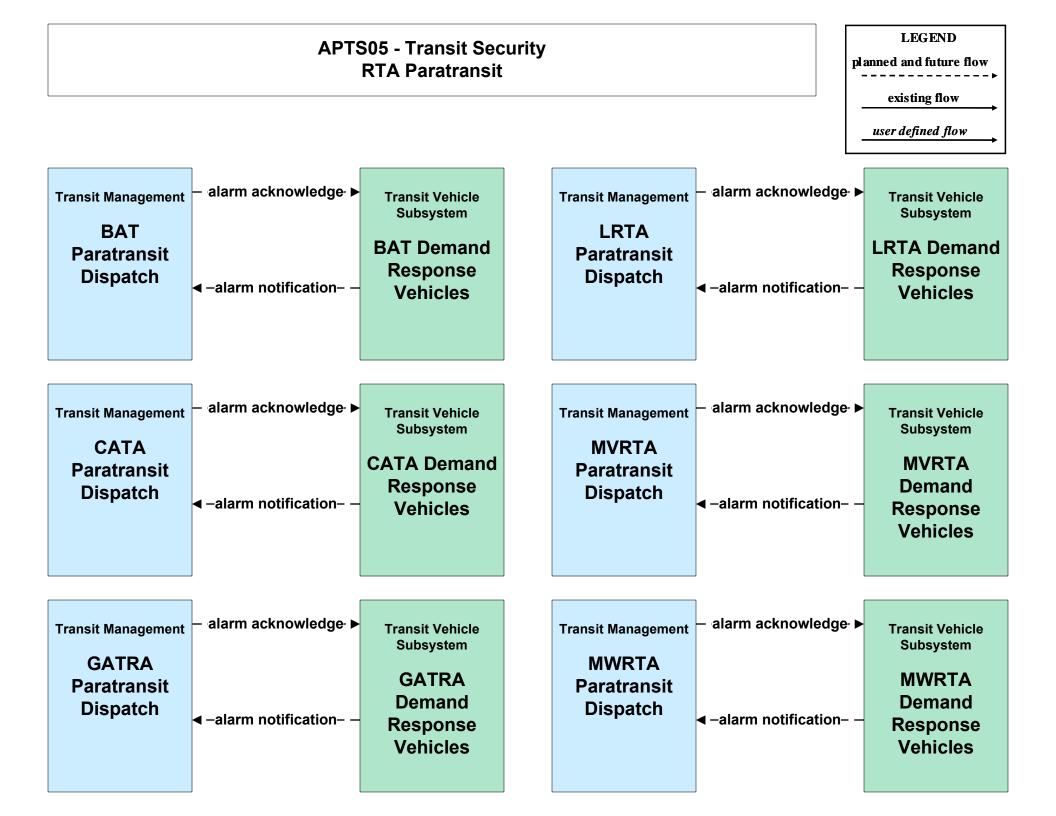

## APTS01 - Transit Vehicle Tracking RTA Paratransit (1 of 2)

APTS02 - Transit Fixed-Route Operations BAT