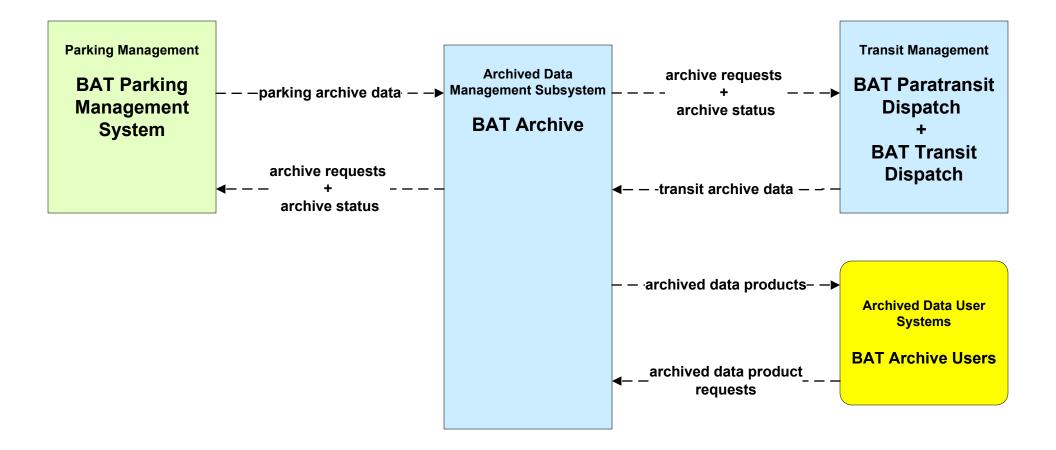

# AD1 - ITS Data Mart BAT





# AD3 - ITS Virtual Data Warehouse MassDOT - Office of Transportation Planning



# APTS01 - Transit Vehicle Tracking RTA (1 of 2)



## APTS01 - Transit Vehicle Tracking RTA Paratransit (1 of 2)



APTS02 - Transit Fixed-Route Operations BAT



# APTS03 - Demand Response Transit Operations BAT





## APTS04 - Transit Passenger and Fare Payment BAT



# APTS04 - Transit Passenger and Fare Payment MBTA







## APTS06 - Transit Vehicle Maintenance BAT





#### APTS07 - Multimodal Coordination BAT



#### APTS07 - Multimodal Coordination CATA



#### APTS07 - Multimodal Coordination GATRA



#### APTS07 - Multimodal Coordination LRTA



#### APTS07 - Multimodal Coordination MVRTA



#### APTS07 - Multimodal Coordination MWRTA



## APTS07 - Multimodal Coordination RTA



user defined