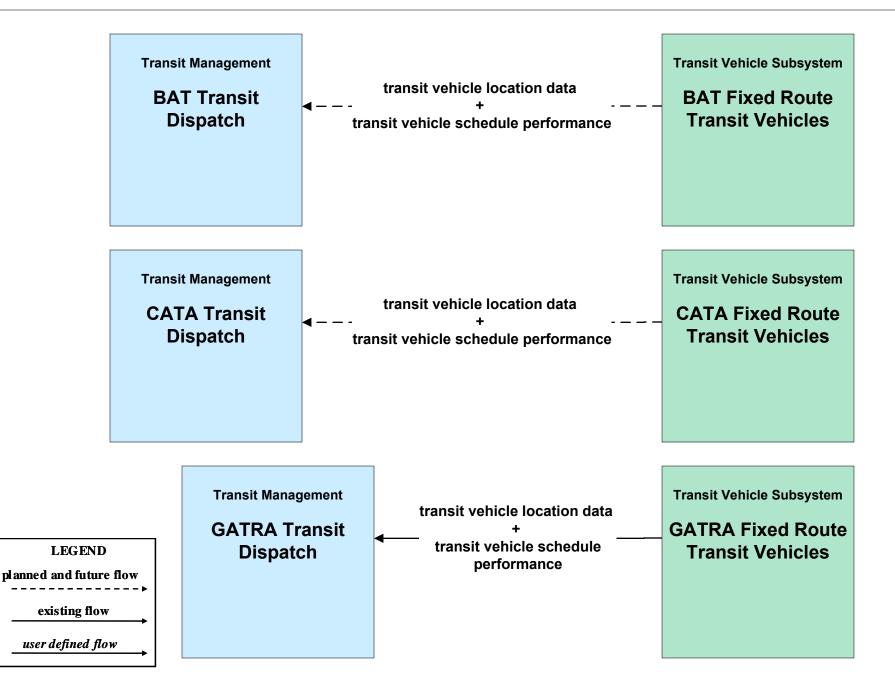

# APTS01 - Transit Vehicle Tracking RTA (1 of 2)

## APTS01 - Transit Vehicle Tracking RTA Paratransit (1 of 2)

APTS02 - Transit Fixed-Route Operations BAT