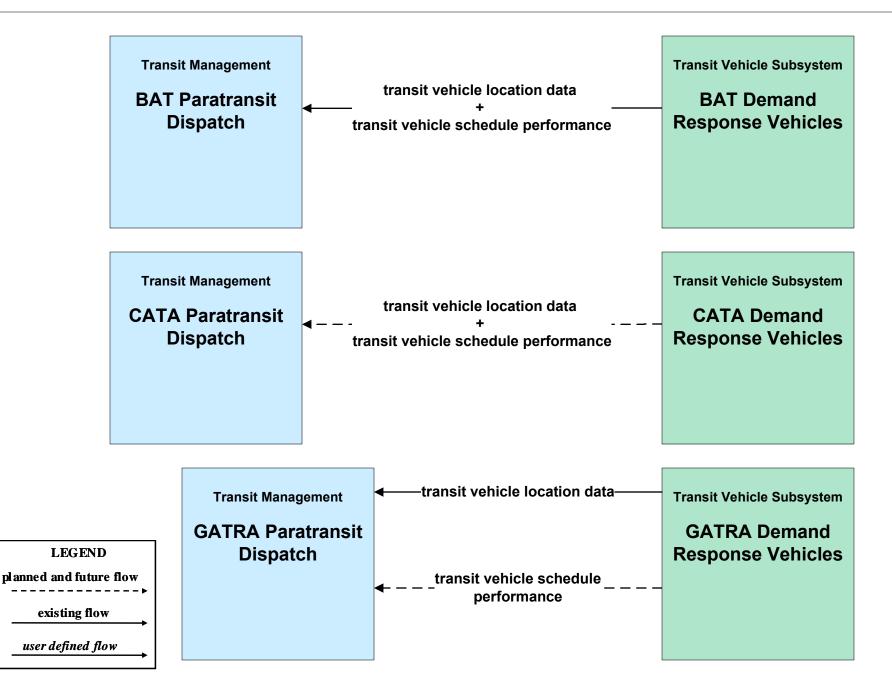

## APTS01 - Transit Vehicle Tracking RTA Paratransit (1 of 2)

APTS02 - Transit Fixed-Route Operations BAT