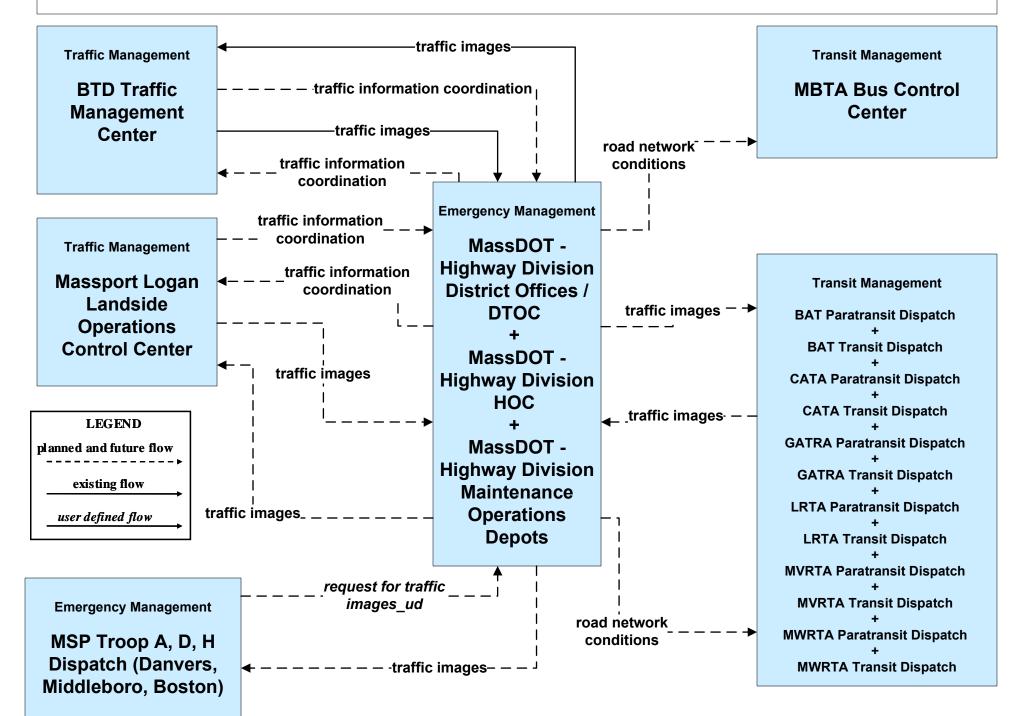

06 - Transit Vehicle Maintenance BAT





#### APTS07 - Multimodal Coordination BAT



#### APTS07 - Multimodal Coordination CATA



#### APTS07 - Multimodal Coordination GATRA



#### APTS07 - Multimodal Coordination LRTA



#### APTS07 - Multimodal Coordination MVRTA



#### APTS07 - Multimodal Coordination MWRTA



## APTS07 - Multimodal Coordination RTA



user defined flow

# APTS08 - Transit Traveler Information BAT (1 of 2)









# APTS09 - Transit Signal Priority BAT / City of Brockton Transit Priority





## APTS10 - Transit Passenger Counting BAT







#### ATMS06 - Traffic Information Dissemination MassDOT - Highway Division (2 of 2)



## ATMS06 - Traffic Information Dissemination City of Brockton



# ATMS07 - Regional Traffic Control MassDOT - Highway Division (2 of 2)



## ATMS07 - Regional Traffic Control Local Cities/Towns





## ATMS10 - Electronic Toll Collection MassDOT - Highway Division (2 of 3)





# EM08 - Disaster Response City/Town/County Emergency Management Center (2 of 2)



existing now

user defined flow

# EM09 - Evacuation and Reentry Management City/Town/County Emergency Management Center (2 of 2)





# MC04 - Weather Information Processing and Distribution Private and National Weather Services (1 of 2)



existing flow

user defined flow