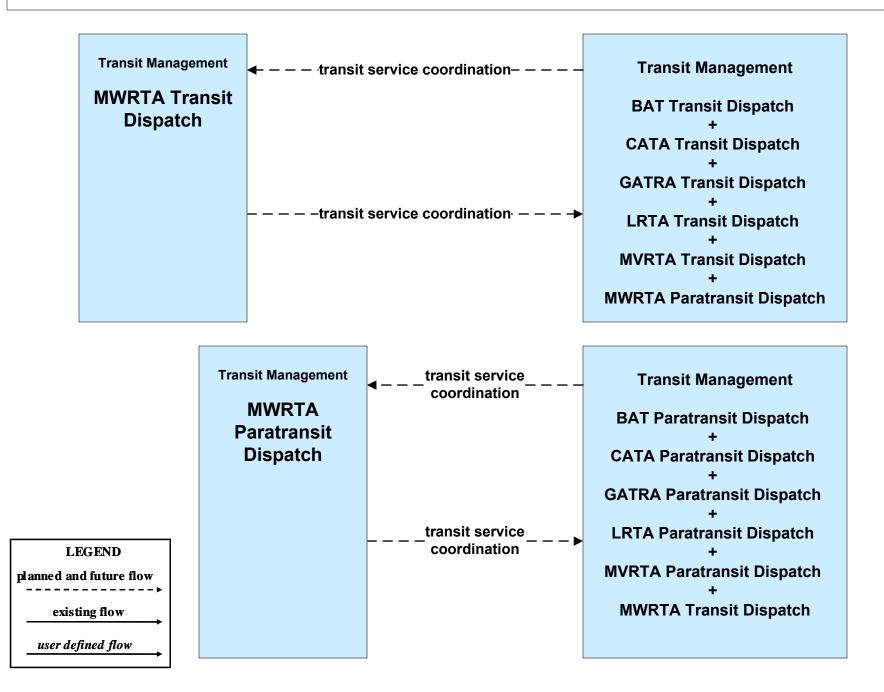

# AD1 - ITS Data Mart BAT





# AD3 - ITS Virtual Data Warehouse MassDOT - Office of Transportation Planning



# APTS01 - Transit Vehicle Tracking RTA (1 of 2)



## APTS01 - Transit Vehicle Tracking RTA Paratransit (1 of 2)



APTS02 - Transit Fixed-Route Operations BAT



# APTS03 - Demand Response Transit Operations BAT





## APTS04 - Transit Passenger and Fare Payment BAT



# APTS04 - Transit Passenger and Fare Payment MBTA







## APTS06 - Transit Vehicle Maintenance BAT





#### APTS07 - Multimodal Coordination BAT



#### APTS07 - Multimodal Coordination CATA



#### APTS07 - Multimodal Coordination GATRA



#### APTS07 - Multimodal Coordination LRTA



#### APTS07 - Multimodal Coordination MVRTA



#### APTS07 - Multimodal Coordination MWRTA



## APTS07 - Multimodal Coordination RTA



user defined flow

# APTS08 - Transit Traveler Information BAT (1 of 2)









# APTS09 - Transit Signal Priority BAT / City of Brockton Transit Priority





## APTS10 - Transit Passenger Counting BAT







#### ATMS06 - Traffic Information Dissemination MassDOT - Highway Division (2 of 2)



## ATMS06 - Traffic Information Dissemination City of Brockton



# ATMS07 - Regional Traffic Control MassDOT - Highway Division (2 of 2)



## ATMS07 - Regional Traffic Control Local Cities/Towns





## ATMS10 - Electronic Toll Collection MassDOT - Highway Division (2 of 3)





# EM08 - Disaster Response City/Town/County Emergency Management Center (2 of 2)



existing now

user defined flow

# EM09 - Evacuation and Reentry Management City/Town/Count