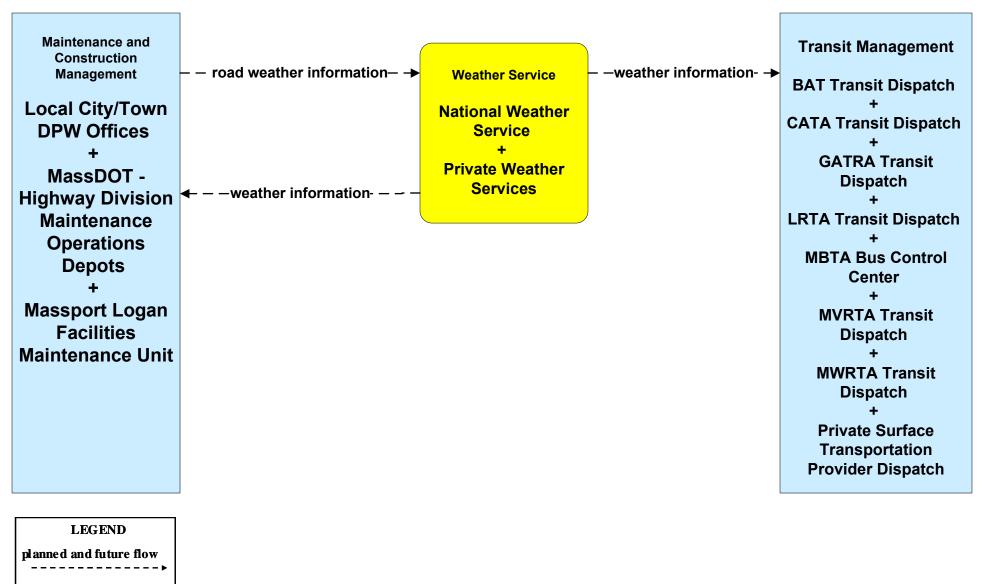

# MC04 - Weather Information Processing and Distribution Private and National Weather Services (1 of 2)

existing flow

user defined flow