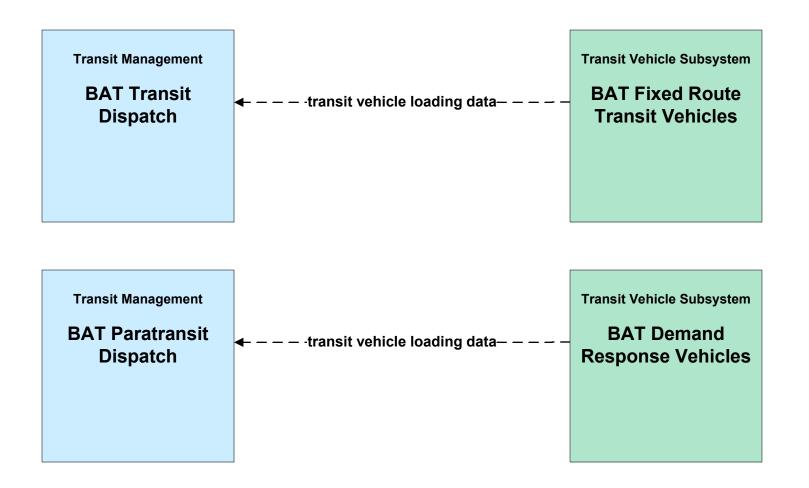

1 of 2)



APTS02 - Transit Fixed-Route Operations BAT



# APTS03 - Demand Response Transit Operations BAT





## APTS04 - Transit Passenger and Fare Payment BAT



# APTS04 - Transit Passenger and Fare Payment MBTA







## APTS06 - Transit Vehicle Maintenance BAT





#### APTS07 - Multimodal Coordination BAT



#### APTS07 - Multimodal Coordination CATA



#### APTS07 - Multimodal Coordination GATRA



#### APTS07 - Multimodal Coordination LRTA



#### APTS07 - Multimodal Coordination MVRTA



#### APTS07 - Multimodal Coordination MWRTA



## APTS07 - Multimodal Coordination RTA



user defined flow

# APTS08 - Transit Traveler Information BAT (1 of 2)









# APTS09 - Transit Signal Priority BAT / City of Brockton Transit Priority





## APTS10 - Transit Passenger Counting BAT







#### ATMS06 - Traffic Information Dissemination MassDOT - Highway Division (2 of 2)



## ATMS06 - Traffic Information Dissemination City of Brockton



# ATMS07 - Regional Traffic Control MassDOT - Highway Division (2 of 2)



## ATMS07 - Regional Traffic Control Local Cities/Towns





## ATMS10 - Electronic Toll Collection MassDOT - Highway Division (2 of 3)





# EM08 - Disaster Response City/Town/County Emergency Management Center (2 of 2)



existing now

user defined flow

# EM09 - Evacuation and Reentry Management City/Town/County Emergency Management Center (2 of 2)





# MC04 - Weather Information Processing and Distribution Private and National Weather Services (1 of 2)



existing flow

user defined flow