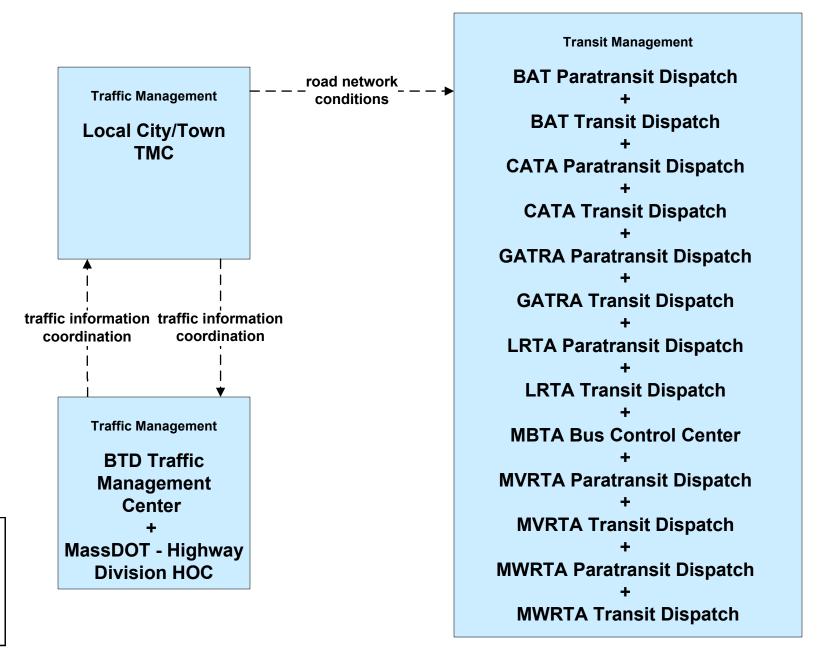

timodal Coordination BAT



#### APTS07 - Multimodal Coordination CATA



#### APTS07 - Multimodal Coordination GATRA



#### APTS07 - Multimodal Coordination LRTA



#### APTS07 - Multimodal Coordination MVRTA



#### APTS07 - Multimodal Coordination MWRTA



## APTS07 - Multimodal Coordination RTA



user defined flow

# APTS08 - Transit Traveler Information BAT (1 of 2)









# APTS09 - Transit Signal Priority BAT / City of Brockton Transit Priority





## APTS10 - Transit Passenger Counting BAT







#### ATMS06 - Traffic Information Dissemination MassDOT - Highway Division (2 of 2)



## ATMS06 - Traffic Information Dissemination City of Brockton



# ATMS07 - Regional Traffic Control MassDOT - Highway Division (2 of 2)



## ATMS07 - Regional Traffic Control Local Cities/Towns





## ATMS10 - Electronic Toll Collection MassDOT - Highway Division (2 of 3)





# EM08 - Disaster Response City/Town/County Emergency Management Center (2 of 2)



existing now

user defined flow

# EM09 - Evacuation and Reentry Management City/Town/County Emergency Management Center (2 of 2)





# MC04 - Weather Information Processing and Distribution Private and National Weather Services (1 of 2)



existing flow

user defined flow