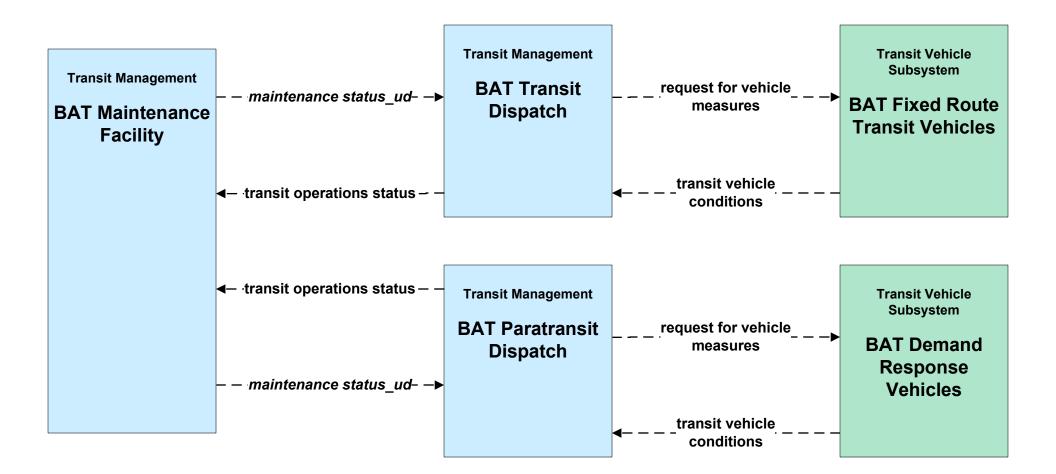

# AD1 - ITS Data Mart BAT





# AD3 - ITS Virtual Data Warehouse MassDOT - Office of Transportation Planning



# APTS01 - Transit Vehicle Tracking RTA (1 of 2)



## APTS01 - Transit Vehicle Tracking RTA Paratransit (1 of 2)



APTS02 - Transit Fixed-Route Operations BAT



# APTS03 - Demand Response Transit Operations BAT





## APTS04 - Transit Passenger and Fare Payment BAT



# APTS04 - Transit Passenger and Fare Payment MBTA







## APTS06 - Transit Vehicle Maintenance BAT





#### APTS07 - Multimodal Coordination BAT



#### APTS07 - Multimodal Coordination CATA



#### APTS07 - Multimodal Coordination GATRA



#### APTS07 - Multimodal Coordination LRTA



#### APTS07 - Multimodal Coordination MVRTA



#### APTS07 - Multimodal Coordination MWRTA



## APTS07 - Multimodal Coordination RTA



user defined flow

# APTS08 - Transit Traveler Information BAT (1 of 2)









# APTS09 - Transit Signal Priority BAT / City of Brockton Transit Priority





## APTS10 - Transit Passenger Counting BAT







#### ATMS06 - Traffic Information Dissemination MassDOT - Highway Division (2 of 2)



## ATMS06 - Traffic Information Dissemination City of Brockton



# ATMS07 - Regional Traffic Control MassDOT - Highway Division (2 of 2)



## ATMS07 - Regional Traffic Control