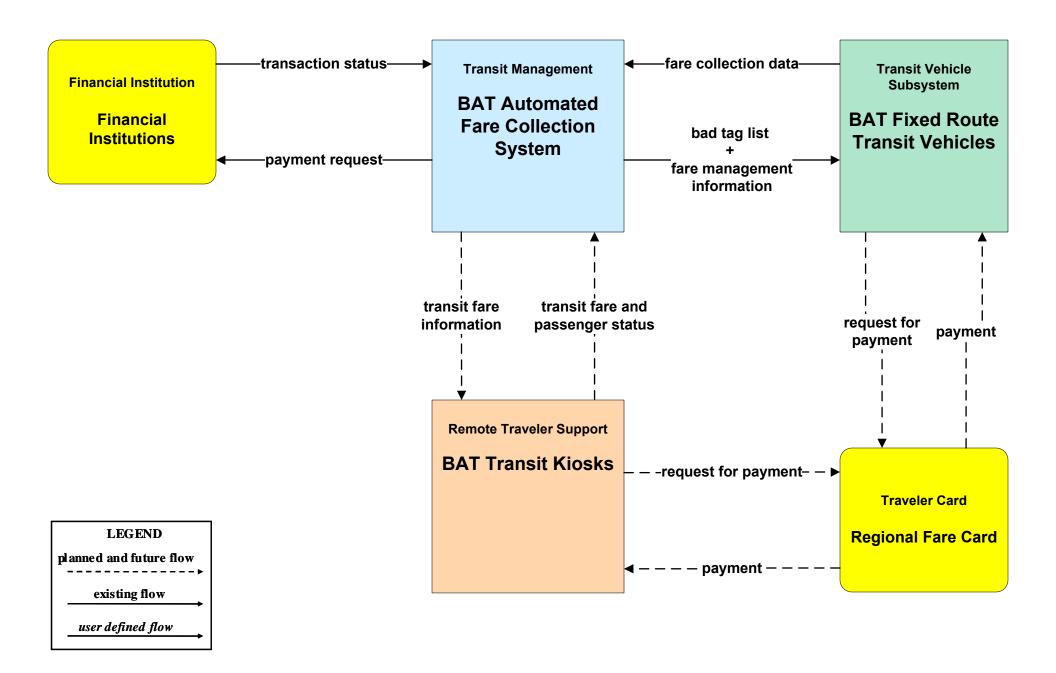

# AD1 - ITS Data Mart BAT





# AD3 - ITS Virtual Data Warehouse MassDOT - Office of Transportation Planning



# APTS01 - Transit Vehicle Tracking RTA (1 of 2)



## APTS01 - Transit Vehicle Tracking RTA Paratransit (1 of 2)



APTS02 - Transit Fixed-Route Operations BAT



# APTS03 - Demand Response Transit Operations BAT





## APTS04 - Transit Passenger and Fare Payment BAT



# APTS04 - Transit Passenger and Fare Payment MBTA







## APTS06 - Transit Vehicle Maintenance BAT





#### APTS07 - Multimodal Coordination BAT



#### APTS07 - Multimodal Coordination CATA



#### APTS07 - Multimodal Coordination GATRA



#### APTS07 - Multimodal Coordination LRTA



#### APTS07 - Multimodal Coordination MVRTA



#### APTS07 - Multimodal Coordination MWRTA



## APTS07 - Multimodal Coordination RTA



user defined flow

# APTS08 - Transit Traveler Information BAT (1 of 2)









# APTS09 - Transit Signal Priority BAT / City of Brockton Transit Priority





## APTS10 - Transit Passenger Counting BAT







#### ATMS06 - Traffic Information Dissemination MassDOT - Highway Division (2 of 2)



## ATMS06 - Traffic Information Dissemination City of Brockton



# ATMS