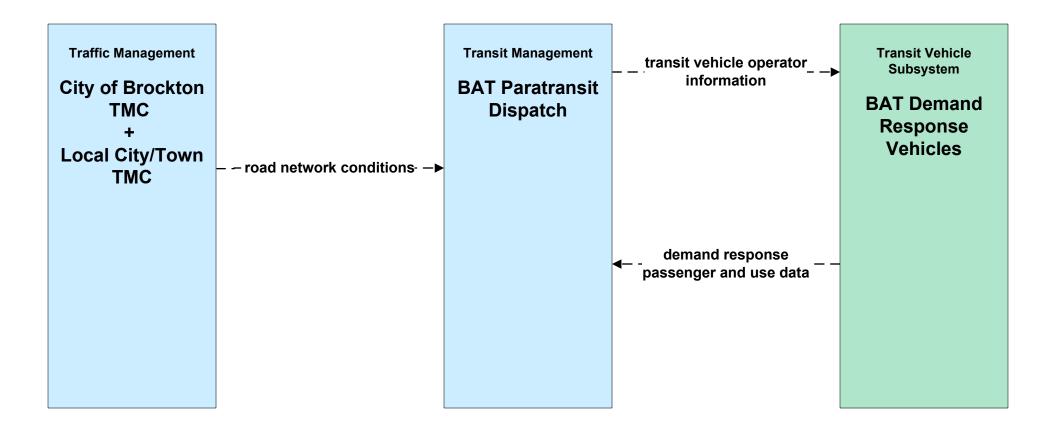

# AD1 - ITS Data Mart BAT





# AD3 - ITS Virtual Data Warehouse MassDOT - Office of Transportation Planning



# APTS01 - Transit Vehicle Tracking RTA (1 of 2)



## APTS01 - Transit Vehicle Tracking RTA Paratransit (1 of 2)



APTS02 - Transit Fixed-Route Operations BAT



# APTS03 - Demand Response Transit Operations BAT





## APTS04 - Transit Passenger and Fare Payment BAT



# APTS04 - Transit Passenger and Fare Payment MBTA







## APTS06 - Transit Vehicle Maintenance BAT





#### APTS07 - Multimodal Coordination BAT



#### APTS07 - Multimodal Coordination CATA



#### APTS07 - Multimodal Coordination GATRA



#### APTS07 - Multimodal Coordination LRTA



#### APTS07 - Multimodal Coordination MVRTA



#### APTS07 - Multimodal Coordination MWRTA



## APTS07 - Multimodal Coordination RTA



user defined flow

# APTS08 - Transit Traveler Information BAT (1 of 2)









# APTS09 - Transit Signal Priority BAT / City of Brockton Transit Priority





## APTS10 - Transit Passenger Counting BAT







#### ATMS06 - Traffic Information Dissemination MassDOT - Highway Division (2 of 2)



## ATMS06 - Traf