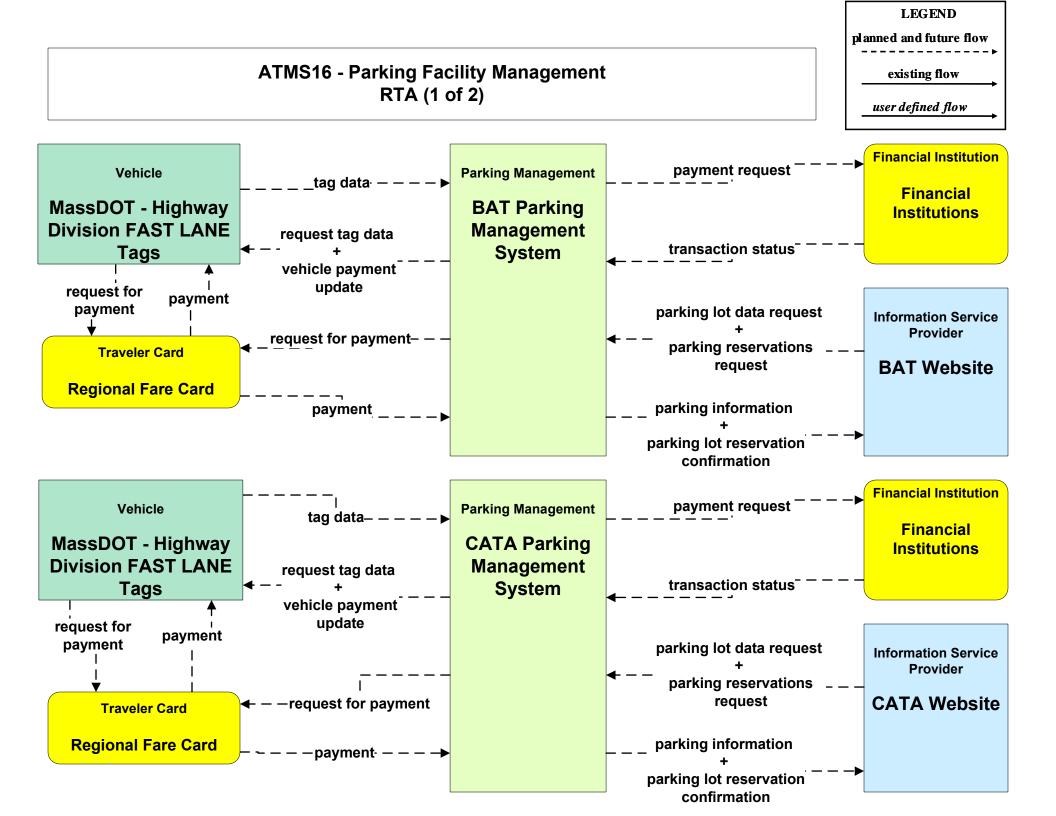

S07 - Multimodal Coordination GATRA



#### APTS07 - Multimodal Coordination LRTA



#### APTS07 - Multimodal Coordination MVRTA



#### APTS07 - Multimodal Coordination MWRTA



## APTS07 - Multimodal Coordination RTA



user defined flow

# APTS08 - Transit Traveler Information BAT (1 of 2)









# APTS09 - Transit Signal Priority BAT / City of Brockton Transit Priority





## APTS10 - Transit Passenger Counting BAT







#### ATMS06 - Traffic Information Dissemination MassDOT - Highway Division (2 of 2)



## ATMS06 - Traffic Information Dissemination City of Brockton



# ATMS07 - Regional Traffic Control MassDOT - Highway Division (2 of 2)



## ATMS07 - Regional Traffic Control Local Cities/Towns





## ATMS10 - Electronic Toll Collection MassDOT - Highway Division (2 of 3)





# EM08 - Disaster Response City/Town/County Emergency Management Center (2 of 2)



existing now

user defined flow

# EM09 - Evacuation and Reentry Management City/Town/County Emergency Management Center (2 of 2)





# MC04 - Weather Information Processing and Distribution Private and National Weather Services (1 of 2)



existing flow

user defined flow