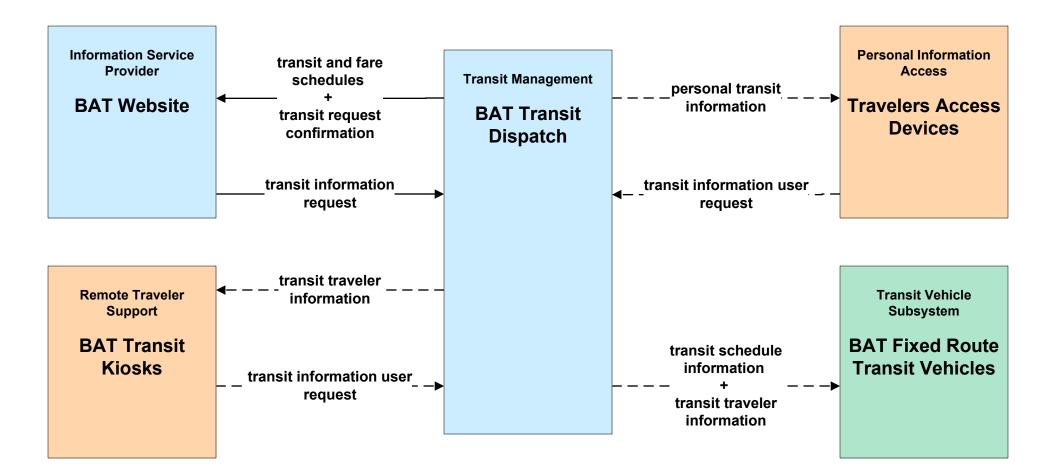

ransportation Planning



# APTS01 - Transit Vehicle Tracking RTA (1 of 2)



## APTS01 - Transit Vehicle Tracking RTA Paratransit (1 of 2)



APTS02 - Transit Fixed-Route Operations BAT



# APTS03 - Demand Response Transit Operations BAT





## APTS04 - Transit Passenger and Fare Payment BAT



# APTS04 - Transit Passenger and Fare Payment MBTA







## APTS06 - Transit Vehicle Maintenance BAT





#### APTS07 - Multimodal Coordination BAT



#### APTS07 - Multimodal Coordination CATA



#### APTS07 - Multimodal Coordination GATRA



#### APTS07 - Multimodal Coordination LRTA



#### APTS07 - Multimodal Coordination MVRTA



#### APTS07 - Multimodal Coordination MWRTA



## APTS07 - Multimodal Coordination RTA



user defined flow

# APTS08 - Transit Traveler Information BAT (1 of 2)









# APTS09 - Transit Signal Priority BAT / City of Brockton Transit Priority





## APTS10 - Transit Passenger Counting BAT







#### ATMS06 - Traffic Information Dissemination MassDOT - Highway Division (2 of 2)



## ATMS06 - Traffic Information Dissemination City of Brockton



# ATMS07 - Regional Traffic Control MassDOT - Highway Division (2 of 2)



## ATMS07 - Regional Traffic Control Local Cities/Towns





## ATMS10 - Electronic Toll Collection MassDOT - Highway Division (2 of 3)





# EM08 - Disaster Response City/Town/County Emergency Management Center (2 of 2)



existing now

user defined flow

# EM09 - Evacuation and Reentry Management City/Town/County Emergency Management Center (2 of 2)





# MC04 - Weather Information Processing and Distribution Private and Natio