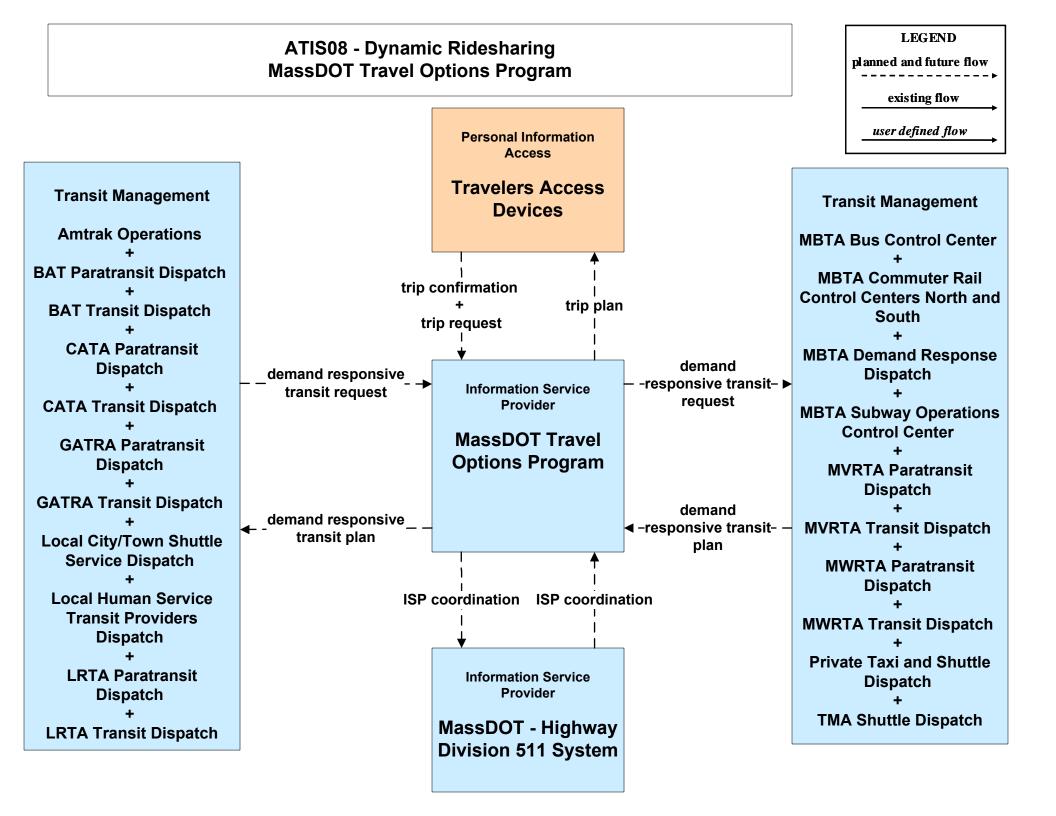

2)



APTS02 - Transit Fixed-Route Operations BAT



# APTS03 - Demand Response Transit Operations BAT





## APTS04 - Transit Passenger and Fare Payment BAT



# APTS04 - Transit Passenger and Fare Payment MBTA







## APTS06 - Transit Vehicle Maintenance BAT





#### APTS07 - Multimodal Coordination BAT



#### APTS07 - Multimodal Coordination CATA



#### APTS07 - Multimodal Coordination GATRA



#### APTS07 - Multimodal Coordination LRTA



#### APTS07 - Multimodal Coordination MVRTA



#### APTS07 - Multimodal Coordination MWRTA



## APTS07 - Multimodal Coordination RTA



user defined flow

# APTS08 - Transit Traveler Information BAT (1 of 2)









# APTS09 - Transit Signal Priority BAT / City of Brockton Transit Priority





## APTS10 - Transit Passenger Counting BAT







#### ATMS06 - Traffic Information Dissemination MassDOT - Highway Division (2 of 2)



## ATMS06 - Traffic Information Dissemination City of Brockton



# ATMS07 - Regional Traffic Control MassDOT - Highway Division (2 of 2)



## ATMS07 - Regional Traffic Control Local Cities/Towns





## ATMS10 - Electronic Toll Collection MassDOT - Highway Division (2 of 3)





# EM08 - Disaster Response City/Town/County Emergency Management Center (2 of 2)



existing now

user defined flow

# EM09 - Evacuation and Reentry Management City/Town/County Emergency Management Center (2 of 2)





# MC04 - Weather Information Processing and Distribution Private and National Weather Services (1 of 2)



existing flow

user defined flow