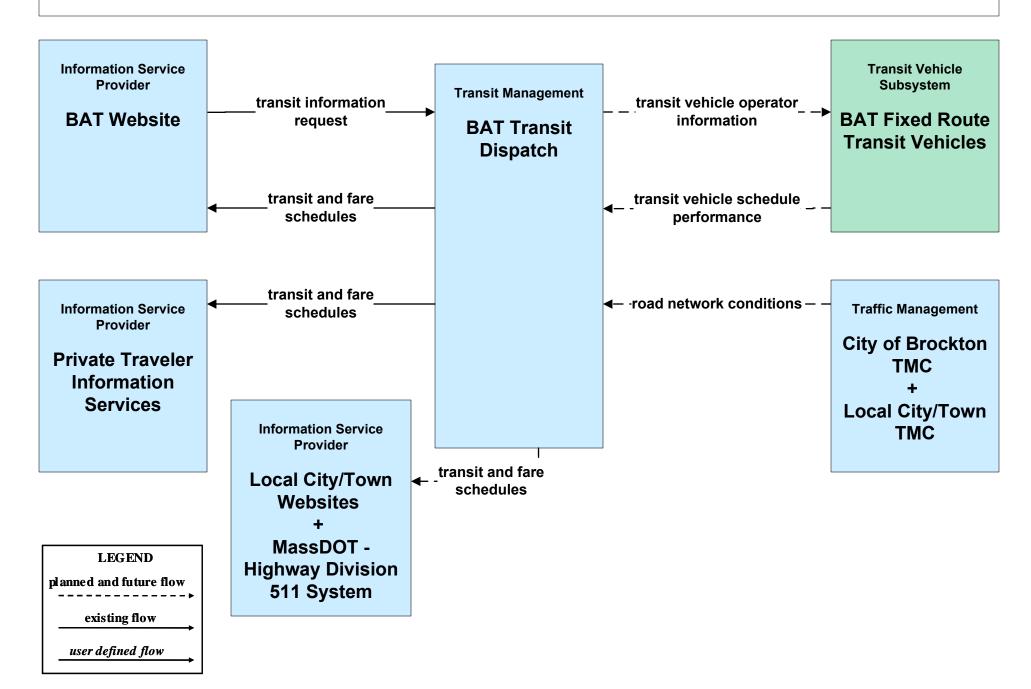

# AD1 - ITS Data Mart BAT





# AD3 - ITS Virtual Data Warehouse MassDOT - Office of Transportation Planning



# APTS01 - Transit Vehicle Tracking RTA (1 of 2)



## APTS01 - Transit Vehicle Tracking RTA Paratransit (1 of 2)



APTS02 - Transit Fixed-Route Operations BAT



# APTS03 - Demand Response Transit Operations BAT





## APTS04 - Transit Passenger and Fare Payment BAT



# APTS04 - Transit Passenger and Fare Payment MBTA







## APTS06 - Transit Vehicle Maintenance BAT





#### APTS07 - Multimodal Coordination BAT



#### APTS07 - Multimodal Coordination CATA



#### APTS07 - Multimodal Coordination GATRA



#### APTS07 - Multimodal Coordination LRTA



#### APTS07 - Multimodal Coordination MVRTA



#### APTS07 - Multimodal Coordination MWRTA



## APTS07 - Multimodal Coordination RTA



user defined flow

# APTS08 - Transit Traveler Information BAT (1 of 2)









# APTS09 - Transit Signal Priority BAT / City of Brockton Transit Priority





## APTS10 - Transit Passenger Counting BAT







#### ATMS06 - Traffic Information Dissemination Ma