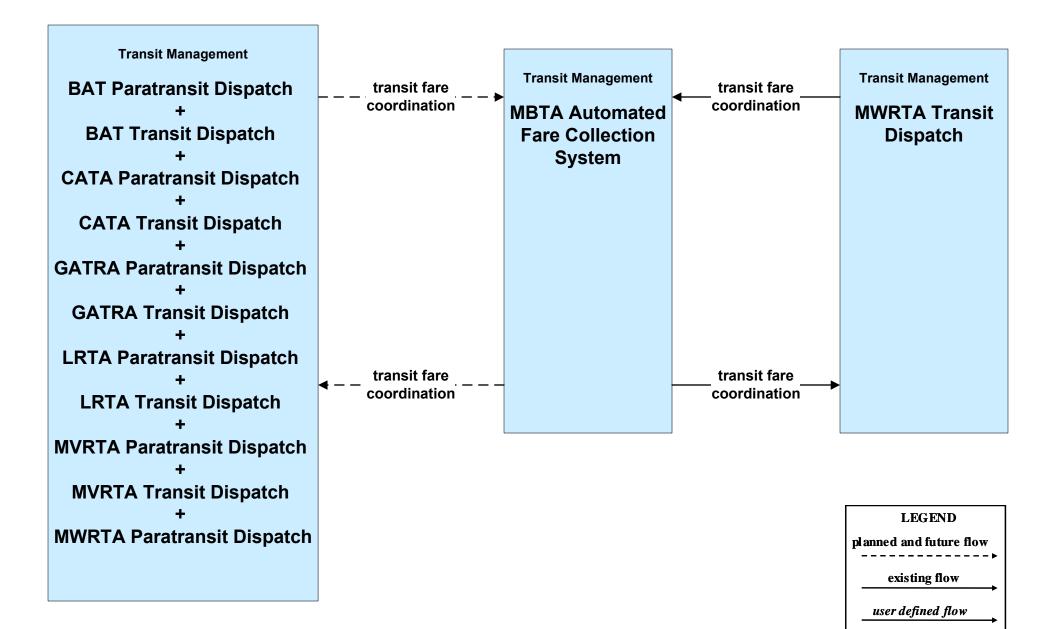

# AD1 - ITS Data Mart BAT





# AD3 - ITS Virtual Data Warehouse MassDOT - Office of Transportation Planning



# APTS01 - Transit Vehicle Tracking RTA (1 of 2)



## APTS01 - Transit Vehicle Tracking RTA Paratransit (1 of 2)



APTS02 - Transit Fixed-Route Operations BAT



# APTS03 - Demand Response Transit Operations BAT





## APTS04 - Transit Passenger and Fare Payment BAT



# APTS04 - Transit Passenger and Fare Payment MBTA







## APTS06 - Transit Vehicle Maintenance BAT





#### APTS07 - Multimodal Coordination BAT



#### APTS07 - Multimodal Coordination CATA



#### APTS07 - Multimodal Coordination GATRA



#### APTS07 - Multimodal Coordination LRTA



#### APTS07 - Multimodal Coordination MVRTA



#### APTS07 - Multimodal Coordination MWRTA



## APTS07 - Multimodal Coordination RTA



user defined flow

# APTS08 - Transit Traveler Information BAT (1 of 2)









# APTS09 - Transit Signal Priority BAT / City of Brockton Transit Priority





## APTS10 - Transit Passenger Counting BAT







#### ATMS06 - Traffic Information Dissemination MassDOT - Highway Division (2 of 2)



## ATMS06 - Traffic Information Dissemination City of Brockton



# ATMS07 - Regional Traffic Control MassDOT - Highway Divisi