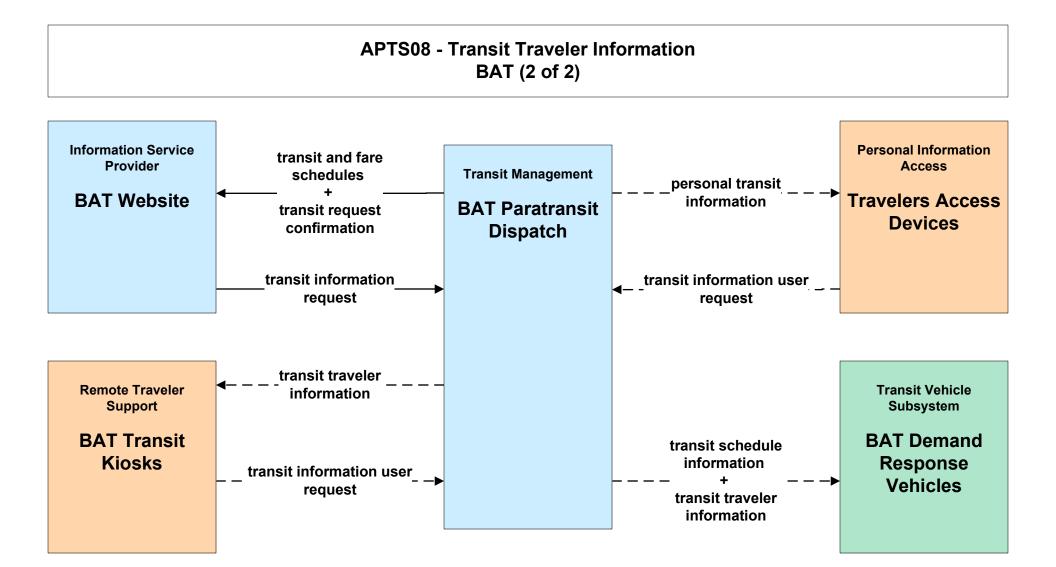

portation Planning



# APTS01 - Transit Vehicle Tracking RTA (1 of 2)



## APTS01 - Transit Vehicle Tracking RTA Paratransit (1 of 2)



APTS02 - Transit Fixed-Route Operations BAT



# APTS03 - Demand Response Transit Operations BAT





## APTS04 - Transit Passenger and Fare Payment BAT



# APTS04 - Transit Passenger and Fare Payment MBTA







## APTS06 - Transit Vehicle Maintenance BAT





#### APTS07 - Multimodal Coordination BAT



#### APTS07 - Multimodal Coordination CATA



#### APTS07 - Multimodal Coordination GATRA



#### APTS07 - Multimodal Coordination LRTA



#### APTS07 - Multimodal Coordination MVRTA



#### APTS07 - Multimodal Coordination MWRTA



## APTS07 - Multimodal Coordination RTA



user defined flow

# APTS08 - Transit Traveler Information BAT (1 of 2)









# APTS09 - Transit Signal Priority BAT / City of Brockton Transit Priority





## APTS10 - Transit Passenger Counting BAT







#### ATMS06 - Traffic Information Dissemination MassDOT - Highway Division (2 of 2)



## ATMS06 - Traffic Information Dissemination City of Brockton



# ATMS07 - Regional Traffic Control MassDOT - Highway Division (2 of 2)



## ATMS07 - Regional Traffic Control Local Cities/Towns





## ATMS10 - Electronic Toll Collection MassDOT - Highway Division (2 of 3)





# EM08 - Disaster Response City/Town/County Emergency Management Center (2 of 2)



existing now

user defined flow

# EM09 - Evacuation and Reentry Management City/Town/County Emergency Management Center (2 of 2)





# MC04 - Weather Information Processing and Distribution Private and National