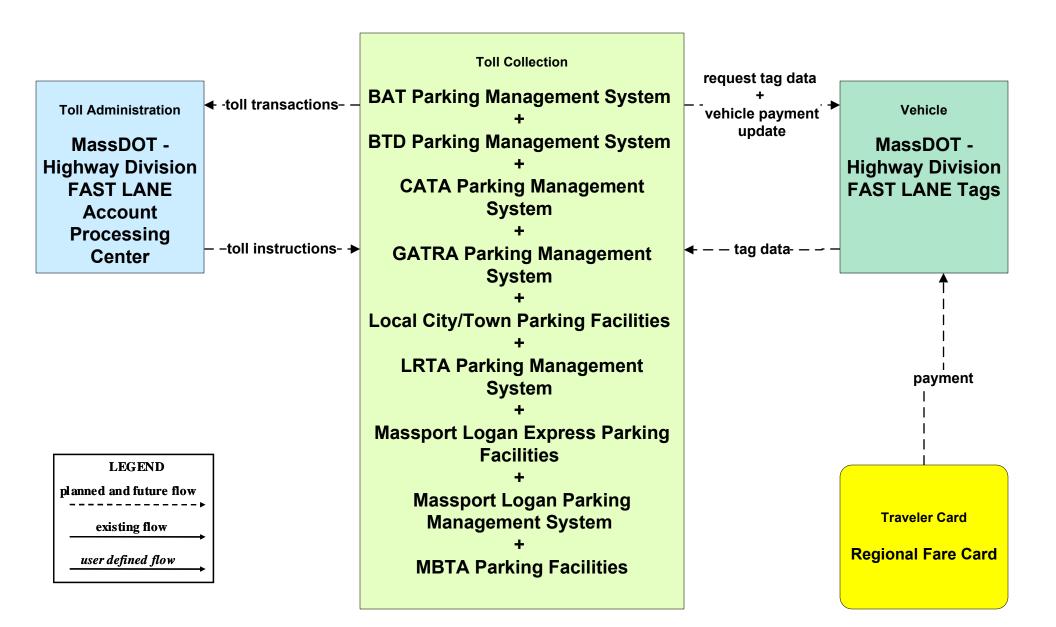

PTS07 - Multimodal Coordination GATRA



#### APTS07 - Multimodal Coordination LRTA



#### APTS07 - Multimodal Coordination MVRTA



#### APTS07 - Multimodal Coordination MWRTA



## APTS07 - Multimodal Coordination RTA



user defined flow

# APTS08 - Transit Traveler Information BAT (1 of 2)









# APTS09 - Transit Signal Priority BAT / City of Brockton Transit Priority





## APTS10 - Transit Passenger Counting BAT







#### ATMS06 - Traffic Information Dissemination MassDOT - Highway Division (2 of 2)



## ATMS06 - Traffic Information Dissemination City of Brockton



# ATMS07 - Regional Traffic Control MassDOT - Highway Division (2 of 2)



## ATMS07 - Regional Traffic Control Local Cities/Towns





## ATMS10 - Electronic Toll Collection MassDOT - Highway Division (2 of 3)





# EM08 - Disaster Response City/Town/County Emergency Management Center (2 of 2)



existing now

user defined flow

# EM09 - Evacuation and Reentry Management City/Town/County Emergency Management Center (2 of 2)





# MC04 - Weather Information Processing and Distribution Private and National Weather Services (1 of 2)



existing flow

user defined flow