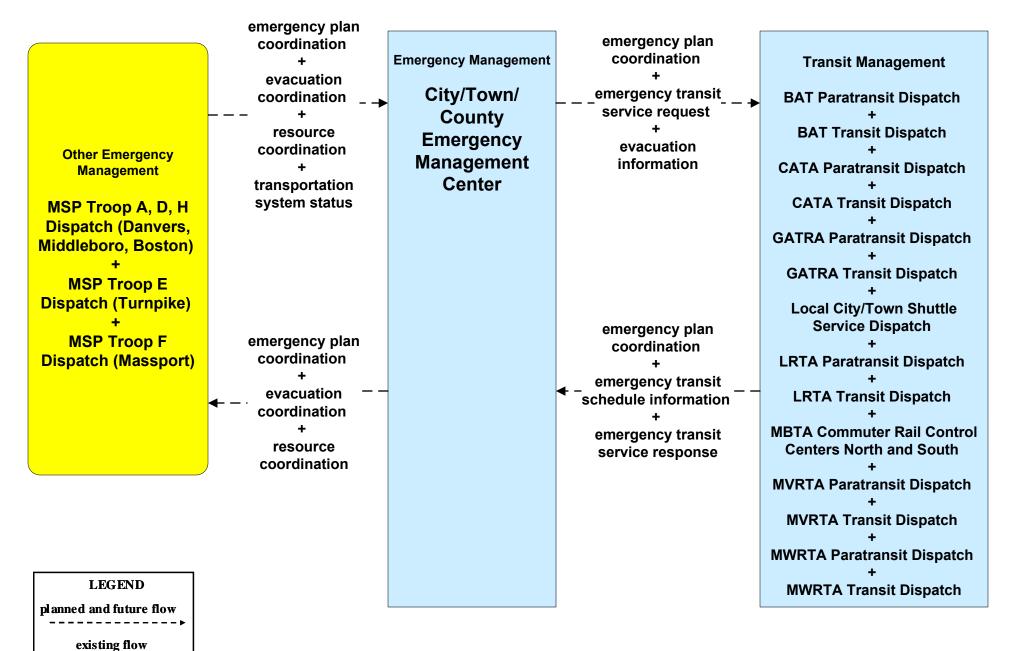

# EM09 - Evacuation and Reentry Management City/Town/County Emergency Management Center (2 of 2)