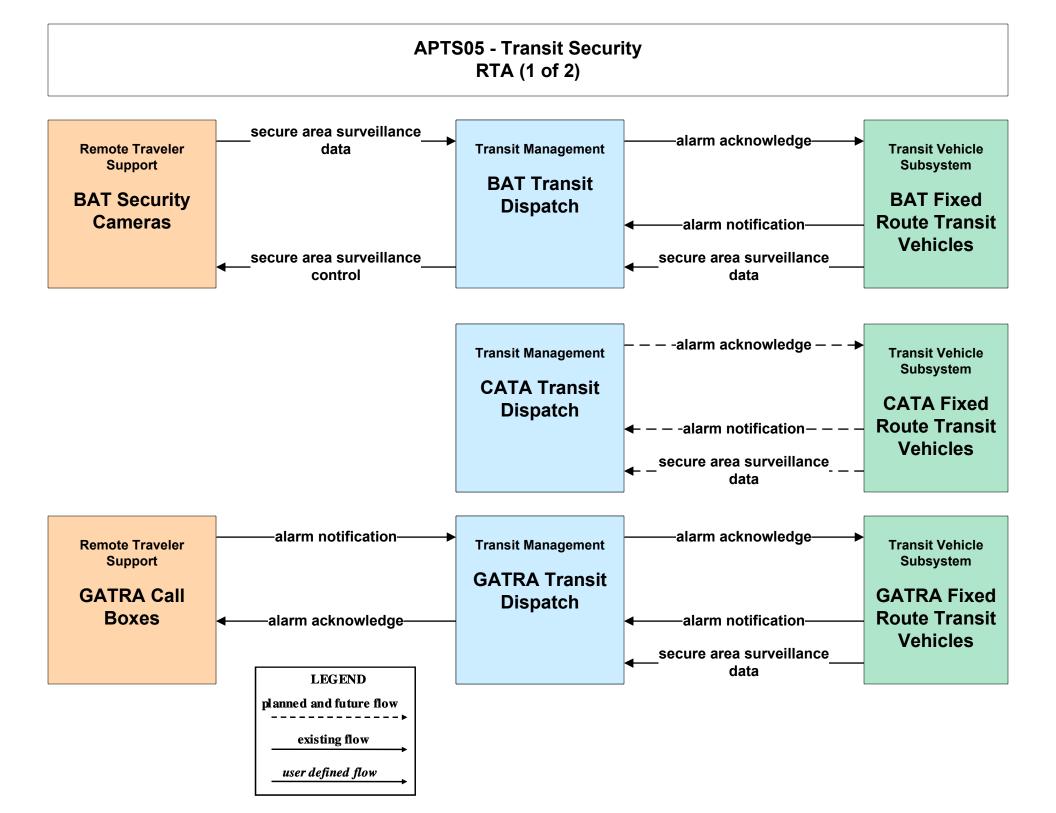

# AD1 - ITS Data Mart BAT





# AD3 - ITS Virtual Data Warehouse MassDOT - Office of Transportation Planning



# APTS01 - Transit Vehicle Tracking RTA (1 of 2)



## APTS01 - Transit Vehicle Tracking RTA Paratransit (1 of 2)



APTS02 - Transit Fixed-Route Operations BAT



# APTS03 - Demand Response Transit Operations BAT





## APTS04 - Transit Passenger and Fare Payment BAT



# APTS04 - Transit Passenger and Fare Payment MBTA







## APTS06 - Transit Vehicle Maintenance BAT





#### APTS07 - Multimodal Coordination BAT



#### APTS07 - Multimodal Coordination CATA



#### APTS07 - Multimodal Coordination GATRA



#### APTS07 - Multimodal Coordination LRTA



#### APTS07 - Multimodal Coordination MVRTA



#### APTS07 - Multimodal Coordination MWRTA



## APTS07 - Multimodal Coordination RTA



user defined flow

# APTS08 - Transit Traveler Information BAT (1 of 2)









# APTS09 - Transit Signal Priority BAT / City of Brockton Transit Priority





## APTS10 - Transit Passenger Counting BAT







#### ATMS06 - Traffic Information Dissemination MassDOT - Highway Division (2 of 2)



## ATMS06 - Traffic Information Dissemination City of Brockton



# ATMS07 - Regional Traffic Control MassDOT - Highway Division