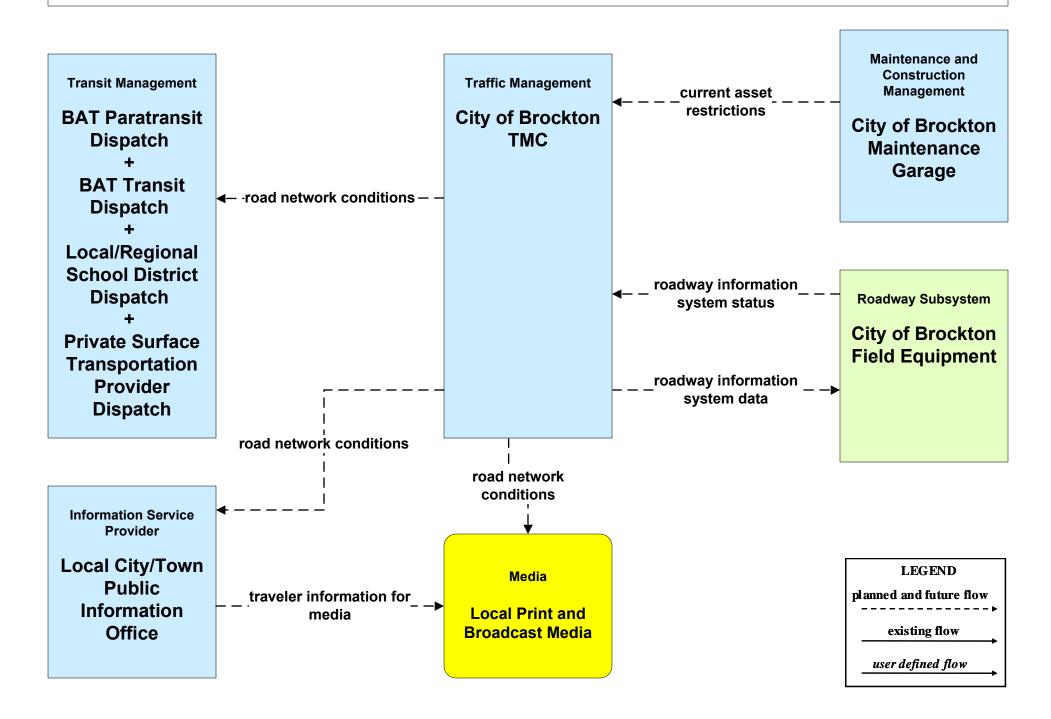

nt BAT



# APTS04 - Transit Passenger and Fare Payment MBTA







## APTS06 - Transit Vehicle Maintenance BAT





#### APTS07 - Multimodal Coordination BAT



#### APTS07 - Multimodal Coordination CATA



#### APTS07 - Multimodal Coordination GATRA



#### APTS07 - Multimodal Coordination LRTA



#### APTS07 - Multimodal Coordination MVRTA



#### APTS07 - Multimodal Coordination MWRTA



## APTS07 - Multimodal Coordination RTA



user defined flow

# APTS08 - Transit Traveler Information BAT (1 of 2)









# APTS09 - Transit Signal Priority BAT / City of Brockton Transit Priority





## APTS10 - Transit Passenger Counting BAT







#### ATMS06 - Traffic Information Dissemination MassDOT - Highway Division (2 of 2)



## ATMS06 - Traffic Information Dissemination City of Brockton



# ATMS07 - Regional Traffic Control MassDOT - Highway Division (2 of 2)



## ATMS07 - Regional Traffic Control Local Cities/Towns





## ATMS10 - Electronic Toll Collection MassDOT - Highway Division (2 of 3)





# EM08 - Disaster Response City/Town/County Emergency Management Center (2 of 2)



existing now

user defined flow

# EM09 - Evacuation and Reentry Management City/Town/County Emergency Management Center (2 of 2)





# MC04 - Weather Information Processing and Distribution Private and National Weather Services (1 of 2)



existing flow

user defined flow