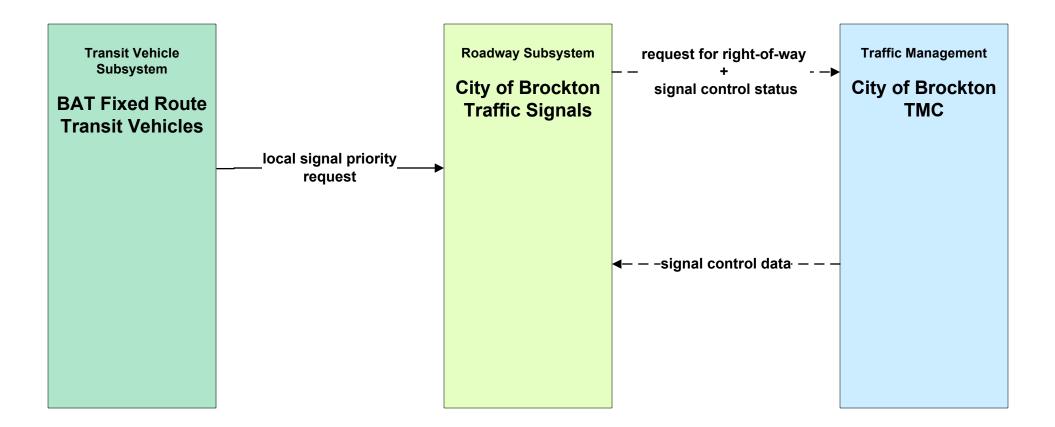

S01 - Transit Vehicle Tracking RTA Paratransit (1 of 2)



APTS02 - Transit Fixed-Route Operations BAT



# APTS03 - Demand Response Transit Operations BAT





## APTS04 - Transit Passenger and Fare Payment BAT



# APTS04 - Transit Passenger and Fare Payment MBTA







## APTS06 - Transit Vehicle Maintenance BAT





#### APTS07 - Multimodal Coordination BAT



#### APTS07 - Multimodal Coordination CATA



#### APTS07 - Multimodal Coordination GATRA



#### APTS07 - Multimodal Coordination LRTA



#### APTS07 - Multimodal Coordination MVRTA



#### APTS07 - Multimodal Coordination MWRTA



## APTS07 - Multimodal Coordination RTA



user defined flow

# APTS08 - Transit Traveler Information BAT (1 of 2)









# APTS09 - Transit Signal Priority BAT / City of Brockton Transit Priority





## APTS10 - Transit Passenger Counting BAT







#### ATMS06 - Traffic Information Dissemination MassDOT - Highway Division (2 of 2)



## ATMS06 - Traffic Information Dissemination City of Brockton



# ATMS07 - Regional Traffic Control MassDOT - Highway Division (2 of 2)



## ATMS07 - Regional Traffic Control Local Cities/Towns





## ATMS10 - Electronic Toll Collection MassDOT - Highway Division (2 of 3)





# EM08 - Disaster Response City/Town/County Emergency Management Center (2 of 2)



existing now

user defined flow

# EM09 - Evacuation and Reentry Management City/Town/County Emergency Management Center (2 of 2)





# MC04 - Weather Information Processing and Distribution Private and National Weather Services (1 of 2)



existing flow

user defined flow