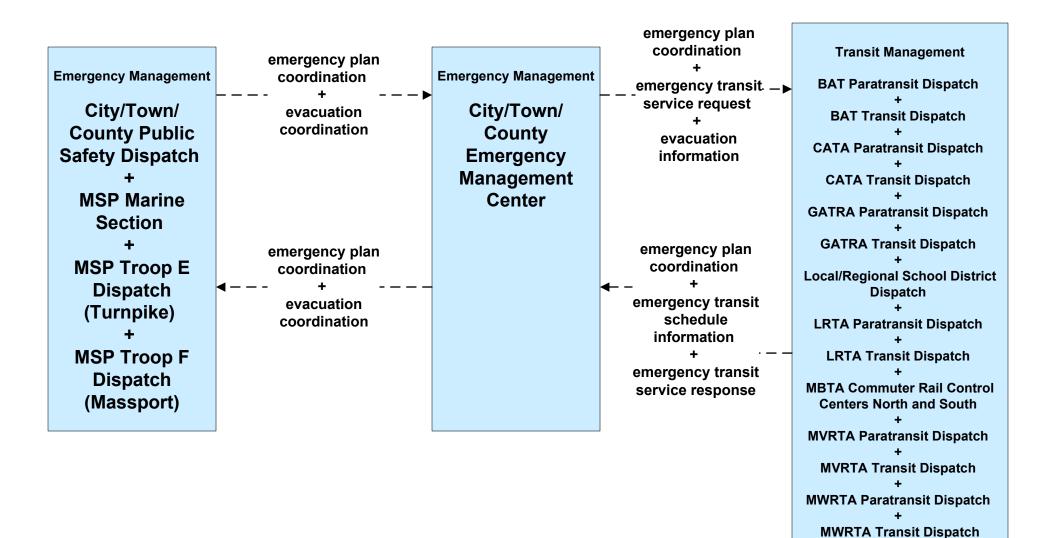

# EM08 - Disaster Response City/Town/County Emergency Management Center (2 of 2)

existing now

user defined flow