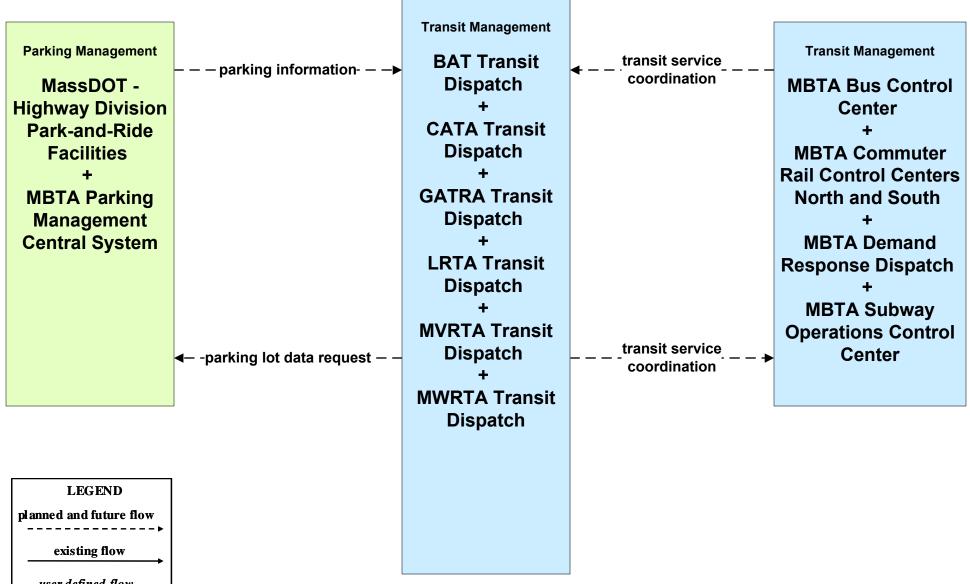

Data Mart BAT





# AD3 - ITS Virtual Data Warehouse MassDOT - Office of Transportation Planning



# APTS01 - Transit Vehicle Tracking RTA (1 of 2)



## APTS01 - Transit Vehicle Tracking RTA Paratransit (1 of 2)



APTS02 - Transit Fixed-Route Operations BAT



# APTS03 - Demand Response Transit Operations BAT





## APTS04 - Transit Passenger and Fare Payment BAT



# APTS04 - Transit Passenger and Fare Payment MBTA







## APTS06 - Transit Vehicle Maintenance BAT





#### APTS07 - Multimodal Coordination BAT



#### APTS07 - Multimodal Coordination CATA



#### APTS07 - Multimodal Coordination GATRA



#### APTS07 - Multimodal Coordination LRTA



#### APTS07 - Multimodal Coordination MVRTA



#### APTS07 - Multimodal Coordination MWRTA



## APTS07 - Multimodal Coordination RTA



user defined flow

# APTS08 - Transit Traveler Information BAT (1 of 2)









# APTS09 - Transit Signal Priority BAT / City of Brockton Transit Priority





## APTS10 - Transit Passenger Counting BAT







#### ATMS06 - Traffic Information Dissemination MassDOT - Highway Division (2 of 2)



## ATMS06 - Traffic Information Dissemination City of Brockton



# ATMS07 - Regional Traffic Control MassDOT - Highway Division (2 of 2)



## ATMS07 - Regional Traffic Control Local Cities/Towns





## ATMS10 - Electronic Toll Collection MassDOT - Highway Division (2 of 3)





# EM08 - Disaster Response City/Town/County Emergency Management Center (2 of 2)



existing now

user defined flow

# EM09 - Evacuation and Reentry Management City/Town/County Emergency Management Center (2 of 2)