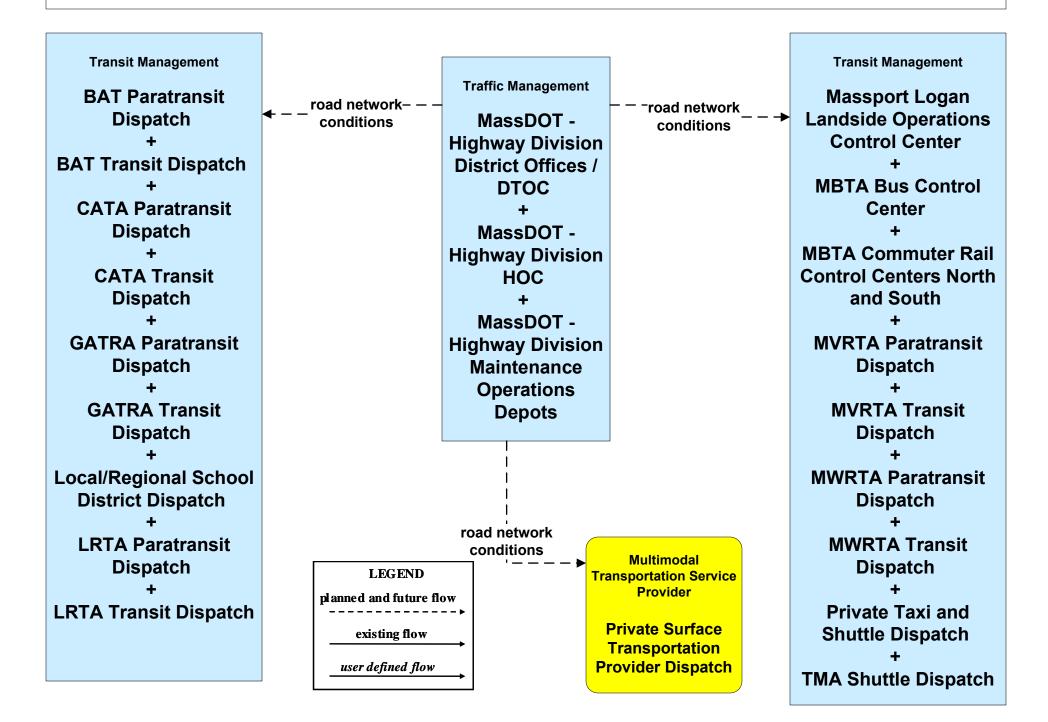

t Operations BAT





## APTS04 - Transit Passenger and Fare Payment BAT



# APTS04 - Transit Passenger and Fare Payment MBTA







## APTS06 - Transit Vehicle Maintenance BAT





#### APTS07 - Multimodal Coordination BAT



#### APTS07 - Multimodal Coordination CATA



#### APTS07 - Multimodal Coordination GATRA



#### APTS07 - Multimodal Coordination LRTA



#### APTS07 - Multimodal Coordination MVRTA



#### APTS07 - Multimodal Coordination MWRTA



## APTS07 - Multimodal Coordination RTA



user defined flow

# APTS08 - Transit Traveler Information BAT (1 of 2)









# APTS09 - Transit Signal Priority BAT / City of Brockton Transit Priority





## APTS10 - Transit Passenger Counting BAT







#### ATMS06 - Traffic Information Dissemination MassDOT - Highway Division (2 of 2)



## ATMS06 - Traffic Information Dissemination City of Brockton



# ATMS07 - Regional Traffic Control MassDOT - Highway Division (2 of 2)



## ATMS07 - Regional Traffic Control Local Cities/Towns





## ATMS10 - Electronic Toll Collection MassDOT - Highway Division (2 of 3)





# EM08 - Disaster Response City/Town/County Emergency Management Center (2 of 2)



existing now

user defined flow

# EM09 - Evacuation and Reentry Management City/Town/County Emergency Management Center (2 of 2)





# MC04 - Weather Information Processing and Distribution Private and National Weather Services (1 of 2)



existing flow

user defined flow