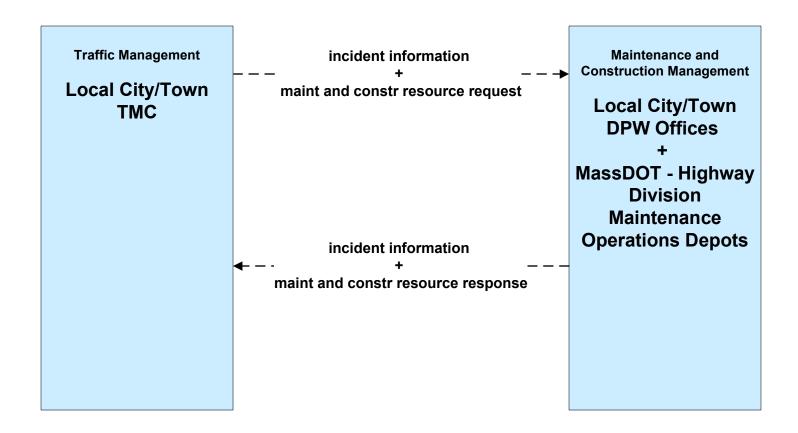

urveillance City of Brockton





#### ATMS01 - Network Surveillance Local Cities/Towns





## ATMS03 - Surface Street Control Local Cities/Towns





## ATMS06 - Traffic Information Dissemination City of Brockton



#### ATMS06 - Traffic Information Dissemination Town of Framingham



# ATMS06 - Traffic Information Dissemination Local Cities/Towns (1 of 2)





# ATMS06 - Traffic Information Dissemination Local Cities/Towns (2 of 2)



### ATMS07 - Regional Traffic Control Local Cities/Towns



LEGEND

planned and future flow

existing flow

user defined flow

## ATMS07 - Regional Traffic Control Private Traveler Information Service Providers Operations Centers





## ATMS08 - Incident Management Local Cities/Towns (TM/EM)



## ATMS08 - Incident Management Local Cities/Towns (TM/MCM)





## ATMS08 - Incident Management MassDOT - Highway Division (TM/MCM)





## ATMS08 - Incident Management Local City/Town (EM/MCM)





## ATMS08 - Incident Management MassDOT - Highway Division (MCM to Other MCM)



#### ATMS10 - Electronic Toll Collection MassDOT - Highway Division (2 of 3)



### ATMS13 - Standard Railroad Crossing Local Cities/Towns



user defined flow

## ATMS15 - Railroad Operations Coordination MassDOT - Highway Division and Local Cities/Towns







## ATMS16 - Parking Facility Management Local Cities/Towns



### ATMS20 - Drawbridge Management Local Cities/Towns



# **EM01 - Emergency Response Coordination Boston Emergency Operations Center**



# EM01 - Emergency Response Coordination City/Town/County Emergency Management Center



### EM02 - Emergency Routi