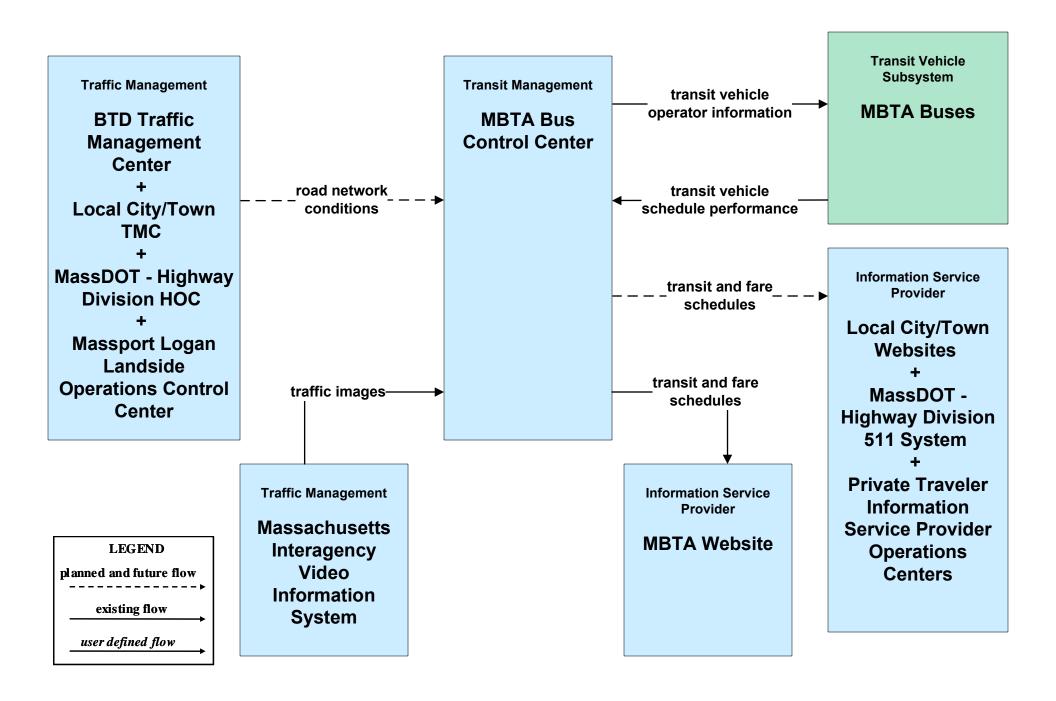

#### APTS02 - Transit Fixed-Route Operations MBTA Bus



#### APTS02 - Transit Fixed-Route Operations MBTA Commuter Rail





## APTS02 - Transit Fixed-Route Operations MBTA Subway





#### APTS02 - Transit Fixed-Route Operations BAT



#### APTS02 - Transit Fixed-Route Operations CATA



#### APTS02 - Transit Fixed-Route Operations GATRA



#### APTS02 - Transit Fixed-Route Operations LRTA



#### APTS02 - Transit Fixed-Route Operations MVRTA



#### APTS02 - Transit Fixed-Route Operations MWRTA



#### APTS02 - Transit Fixed-Route Operations TMA Shuttles



# APTS02 - Transit Fixed-Route Operations Local City/Town Shuttles



## APTS02 - Transit Fixed-Route Operations Massport



# **APTS02 - Transit Fixed-Route Operations Private Surface Transportation Provider**





#### APTS03 - Demand Response Transit Operations Local Human Service Tra