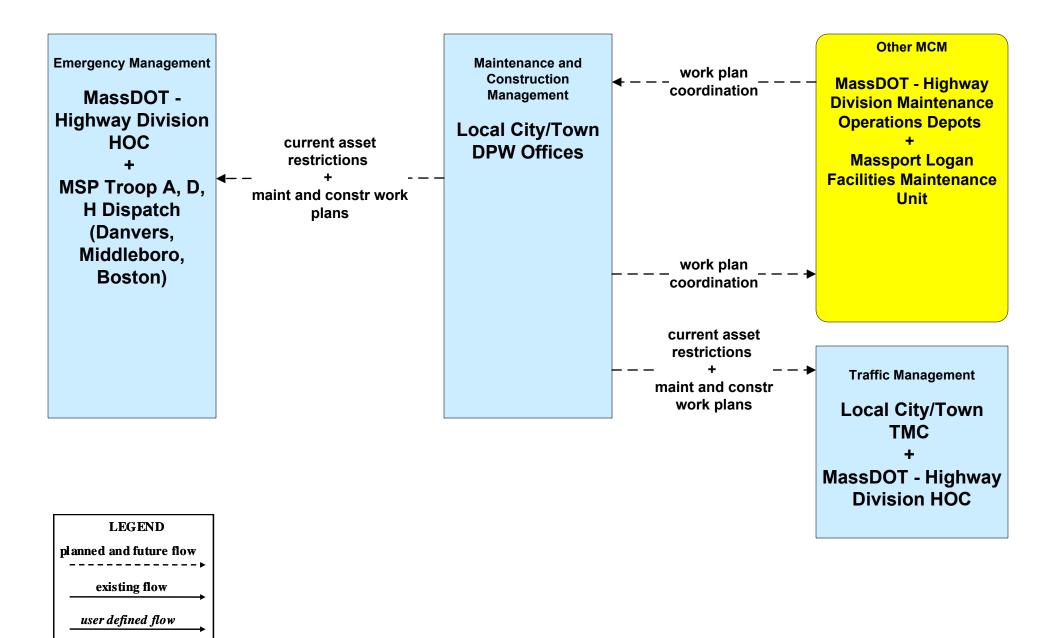

# MC10 - Maintenance and Construction Activity Coordination Local Cities/Towns (1 of 2)

# MC10 - Maintenance and Construction Activity Coordination Local Cities/Towns (2 of 2)