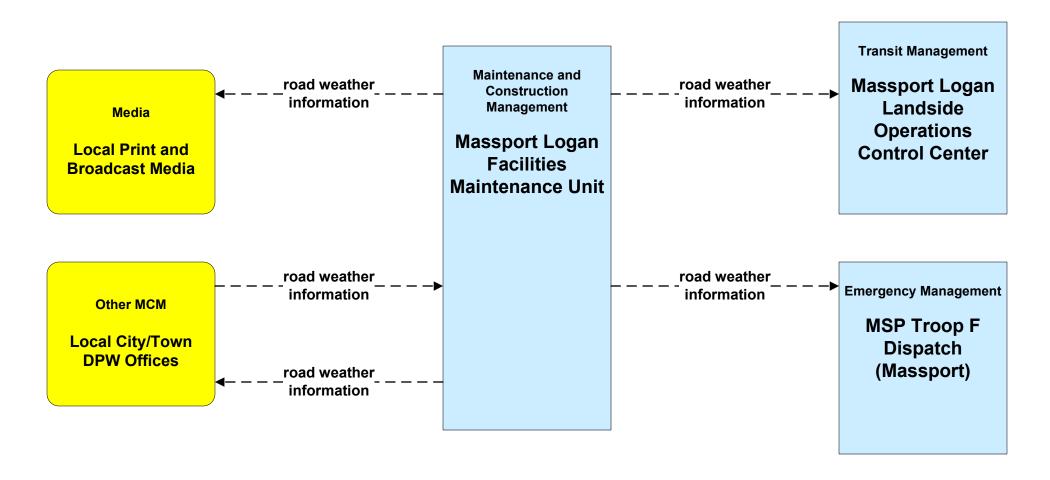

and Construction Vehicle Tracking Local Cities/Towns and MassDOT - Highway Division



## MC02 - Maintenance and Construction Vehicle Maintenance Local Cities/Towns





## MC03 - Road Weather Data Collection Local Cities/Towns





# MC04 - Weather Information Processing and Distribution Private and National Weather Services (1 of 2)





# MC04 - Weather Information Processing and Distribution Private and National Weather Services (2 of 2)





### MC04 - Weather Information Processing and Distribution Local Cities/Towns



### MC04 - Weather Information Processing and Distribution MassDOT - Highway Division (1 of 2)



### MC04 - Weather Information Processing and Distribution MassDOT - Highway Division (2 of 2)





### MC04 - Weather Information Processing and Distribution Massport





#### MC06 - Winter Maintenance Local Cities/Towns (1 of 2)



### MC06 - Winter Maintenance Local Cities/Towns (2 of 2)





#### MC06 - Winter Maintenance MassDOT - Highway Division (1 of 2)



### MC06 - Winter Maintenance Massport (1 of 2)



### MC07 - Roadway Maintenance and Construction Local Cities/Towns





## MC08 - Workzone Management Local Cities/Towns (1 of 2)



# MC08 - Workzone Management Local Cities/Towns (2 of 2)





#### MC08 - Workzone Management MassDOT - Highway Division (1 of 2)



# MC08 - Workzone Management Massport (1 of 2)



### MC09 - Workzone Safety Monitoring Local Cities/Towns and MassDOT - Highway Division



# MC10 - Maintenance and Construction Activity Coordination Local Cities/Towns (1 of 2)



# MC10 - Maintenance and Construction Activity Coord