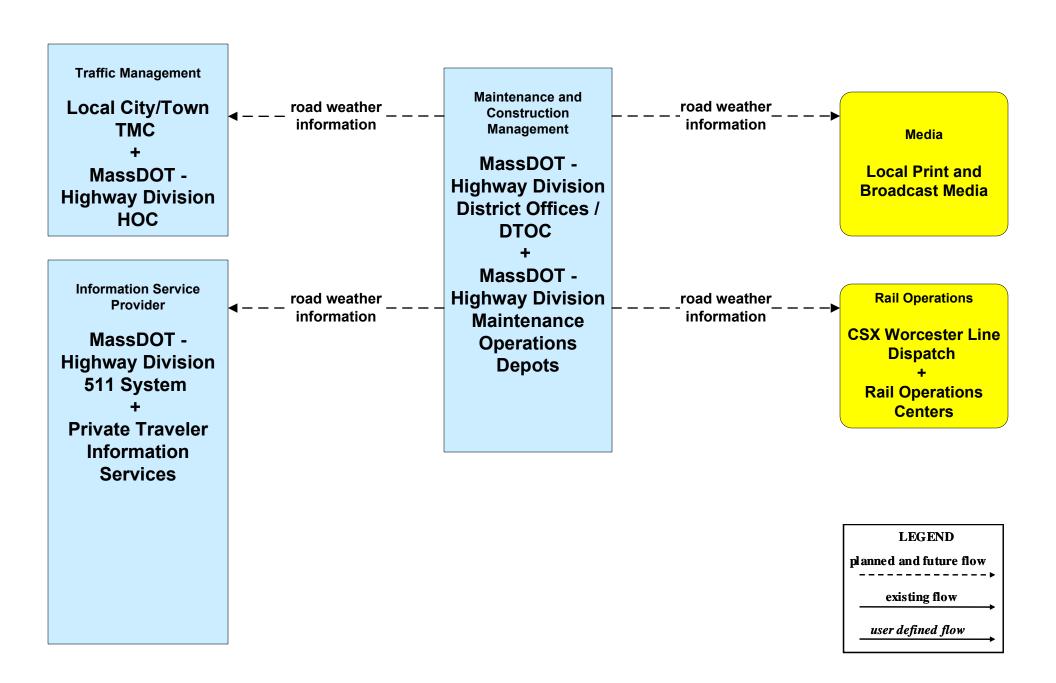

### MC04 - Weather Information Processing and Distribution MassDOT - Highway Division (1 of 2)

### MC04 - Weather Information Processing and Distribution MassDOT - Highway Division (2 of 2)