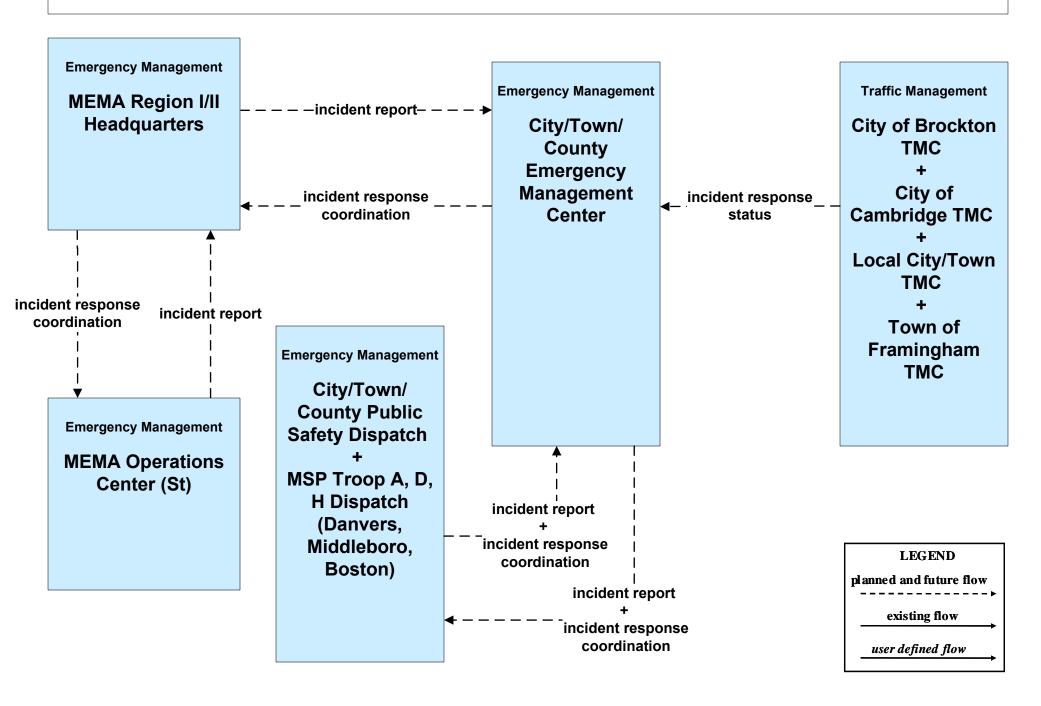

# **EM01 - Emergency Response Coordination Boston Emergency Operations Center**

# EM01 - Emergency Response Coordination City/Town/County Emergency Management Center