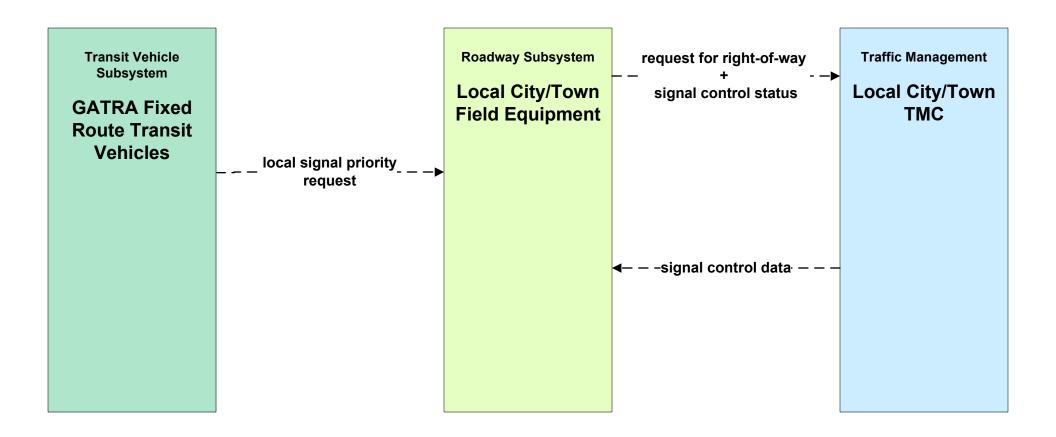

#### APTS02 - Transit Fixed-Route Operations GATRA

## APTS09 - Transit Signal Priority GATRA