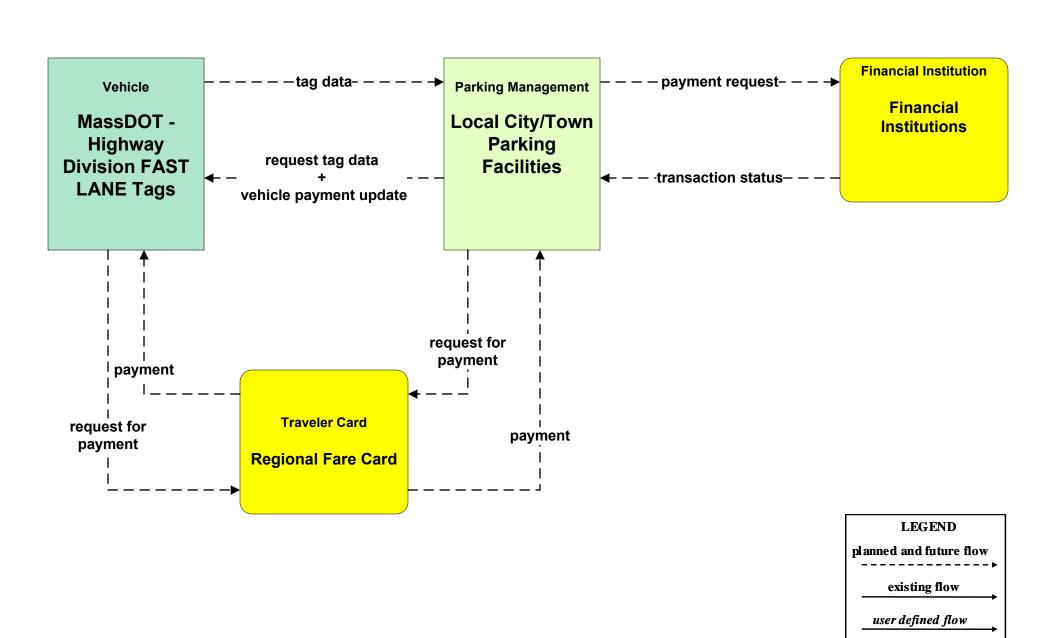

flow

user defined flow

## ATMS07 - Regional Traffic Control Private Traveler Information Service Providers Operations Centers





## ATMS08 - Incident Management Local Cities/Towns (TM/EM)



## ATMS08 - Incident Management Local Cities/Towns (TM/MCM)





## ATMS08 - Incident Management MassDOT - Highway Division (TM/MCM)





## ATMS08 - Incident Management Local City/Town (EM/MCM)





## ATMS08 - Incident Management MassDOT - Highway Division (MCM to Other MCM)



#### ATMS10 - Electronic Toll Collection MassDOT - Highway Division (2 of 3)



### ATMS13 - Standard Railroad Crossing Local Cities/Towns



user defined flow

## ATMS15 - Railroad Operations Coordination MassDOT - Highway Division and Local Cities/Towns







## ATMS16 - Parking Facility Management Local Cities/Towns



### ATMS20 - Drawbridge Management Local Cities/Towns



# **EM01 - Emergency Response Coordination Boston Emergency Operations Center**



# EM01 - Emergency Response Coordination City/Town/County Emergency Management Center



### EM02 - Emergency Routing Local Cities/Towns/Counties



# EM08 - Disaster Response City/Town/County Emergency Management Center (1 of 2)



## EM09 - Evacuation and Reentry Management City/Town/County Emergency Management Center (1 of 2)



## MC01 - Maintenance and Construction Vehicle Tracking Local Cities/Towns and MassDOT - Highway Division



## MC02 - Maintenance and Construction Vehicle Maintenance Local Cities/Towns





## MC03 - Road Weather Data Collection Local Cities/Towns





# MC04 - Weather Information Processing and Distribution Private and