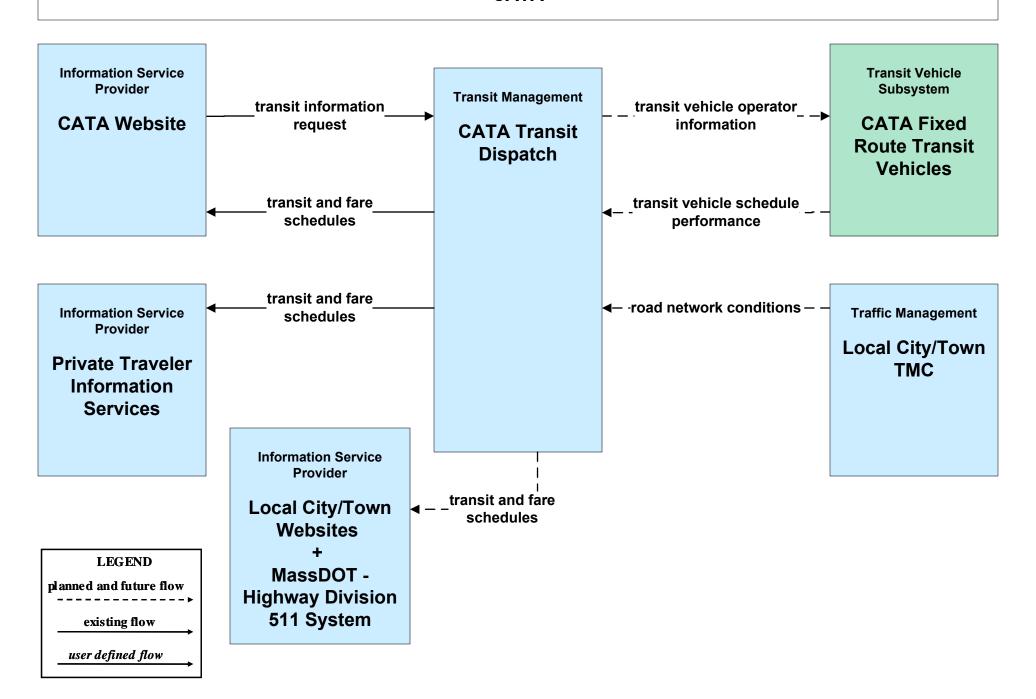

#### APTS02 - Transit Fixed-Route Operations MBTA Bus



#### APTS02 - Transit Fixed-Route Operations MBTA Commuter Rail





## APTS02 - Transit Fixed-Route Operations MBTA Subway





#### APTS02 - Transit Fixed-Route Operations BAT



#### APTS02 - Transit Fixed-Route Operations CATA



#### APTS02 - Transit Fixed-Route Operations GATRA



#### APTS02 - Transit Fixed-Route Operations LRTA



#### APTS02 - Transit Fixed-Route Operations MVRTA



#### APTS02 - Transit Fixed-Route Operations MWRTA



#### APTS02 - Transit Fixed-Route Operations TMA Shuttles



# APTS02 - Transit Fixed-Route Operations Local City/Town Shuttles



## APTS02 - Transit Fixed-Route Operations Massport



# **APTS02 - Transit Fixed-Route Operations Private Surface Transportation Provider**





#### APTS03 - Demand Response Transit Operations Local Human Service Transit



# APTS03 - Demand Response Transit Operations MBTA Demand Response





## APTS03 - Demand Response Transit Operations BAT





## APTS03 - Demand Response Transit Operations CATA





## **APTS03 - Demand Response Transit Ope