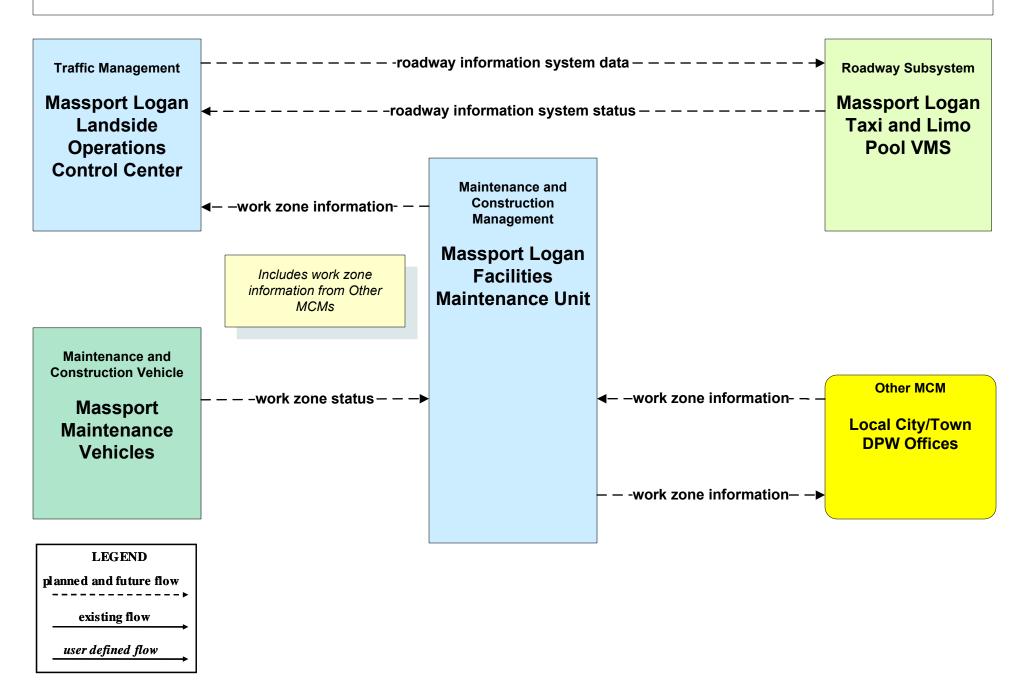

Processing and Distribution MassDOT - Highway Division (1 of 2)



### MC04 - Weather Information Processing and Distribution MassDOT - Highway Division (2 of 2)





### MC04 - Weather Information Processing and Distribution Massport





#### MC06 - Winter Maintenance Local Cities/Towns (1 of 2)



### MC06 - Winter Maintenance Local Cities/Towns (2 of 2)





#### MC06 - Winter Maintenance MassDOT - Highway Division (1 of 2)



### MC06 - Winter Maintenance Massport (1 of 2)



### MC07 - Roadway Maintenance and Construction Local Cities/Towns





## MC08 - Workzone Management Local Cities/Towns (1 of 2)



# MC08 - Workzone Management Local Cities/Towns (2 of 2)





#### MC08 - Workzone Management MassDOT - Highway Division (1 of 2)



# MC08 - Workzone Management Massport (1 of 2)



### MC09 - Workzone Safety Monitoring Local Cities/Towns and MassDOT - Highway Division



# MC10 - Maintenance and Construction Activity Coordination Local Cities/Towns (1 of 2)



# MC10 - Maintenance and Construction Activity Coordination Local Cities/Towns (2 of 2)





# MC10 - Maintenance and Construction Activity Coordination MassDOT - Highway Division



### MC10 - Maintenance and Construction Activity Coordination Massport



## MC12 - Infrastructure Monitoring Local Cities/Towns