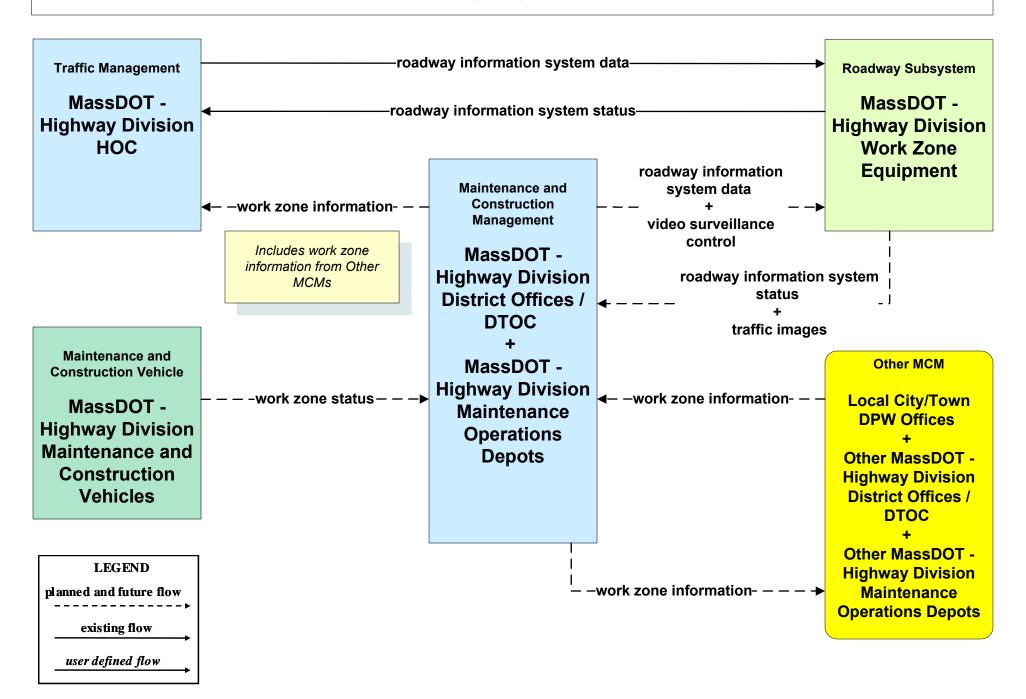

al Cities/Towns



### MC04 - Weather Information Processing and Distribution MassDOT - Highway Division (1 of 2)



### MC04 - Weather Information Processing and Distribution MassDOT - Highway Division (2 of 2)





### MC04 - Weather Information Processing and Distribution Massport





#### MC06 - Winter Maintenance Local Cities/Towns (1 of 2)



### MC06 - Winter Maintenance Local Cities/Towns (2 of 2)





#### MC06 - Winter Maintenance MassDOT - Highway Division (1 of 2)



### MC06 - Winter Maintenance Massport (1 of 2)



### MC07 - Roadway Maintenance and Construction Local Cities/Towns





## MC08 - Workzone Management Local Cities/Towns (1 of 2)



# MC08 - Workzone Management Local Cities/Towns (2 of 2)





#### MC08 - Workzone Management MassDOT - Highway Division (1 of 2)



# MC08 - Workzone Management Massport (1 of 2)



### MC09 - Workzone Safety Monitoring Local Cities/Towns and MassDOT - Highway Division



# MC10 - Maintenance and Construction Activity Coordination Local Cities/Towns (1 of 2)



# MC10 - Maintenance and Construction Activity Coordination Local Cities/Towns (2 of 2)





# MC10 - Maintenance and Construction Activity Coordination MassDOT - Highway Division



### MC10 - Maintenance and Construction Activity Coordination Massport



## MC12 - Infrastructure Monitoring Local Cities/Towns