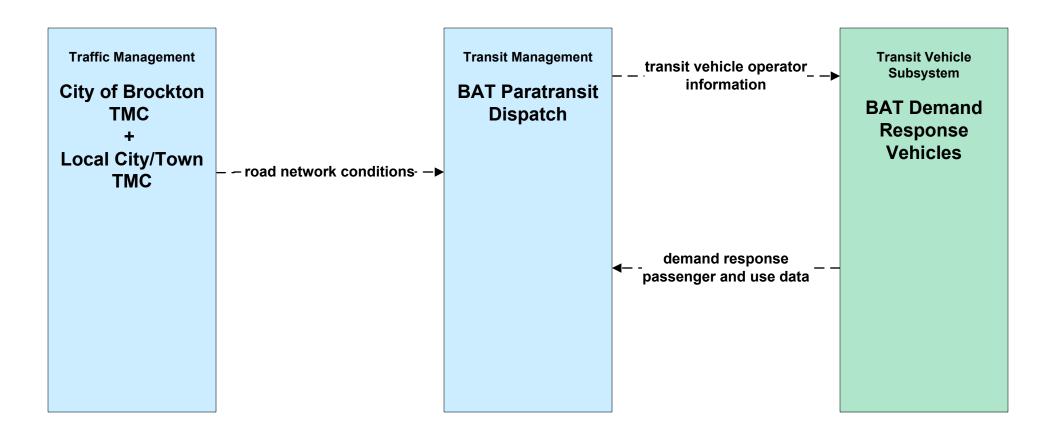

### APTS02 - Transit Fixed-Route Operations BAT



#### APTS02 - Transit Fixed-Route Operations CATA



#### APTS02 - Transit Fixed-Route Operations GATRA



#### APTS02 - Transit Fixed-Route Operations LRTA



#### APTS02 - Transit Fixed-Route Operations MVRTA



#### APTS02 - Transit Fixed-Route Operations MWRTA



#### APTS02 - Transit Fixed-Route Operations TMA Shuttles



# APTS02 - Transit Fixed-Route Operations Local City/Town Shuttles



## APTS02 - Transit Fixed-Route Operations Massport



# **APTS02 - Transit Fixed-Route Operations Private Surface Transportation Provider**





#### APTS03 - Demand Response Transit Operations Local Human Service Transit



# APTS03 - Demand Response Transit Operations MBTA Demand Response





## APTS03 - Demand Response Transit Operations BAT





## APTS03 - Demand Response Transit Operations CATA





## **APTS03 - Demand Response Transit Operations GATRA**





## APTS03 - Demand Response Transit Operations LRTA





#### APTS03 - Demand Response Transit Operations MVRTA





#### APTS03 - Demand Response Transit Operations MWRTA





#### APTS07 - Multimodal Coordination Private Taxi/Shuttle Dispatch





## APTS09 - Transit Signal Priority CATA





## APTS09 - Transit Signal Priority GATRA





## APTS09 - Transit Signal Priority LRTA





## APTS09 - Transit Signal Priority MVRTA





## APTS09 - Transit Signal Priority MWRTA





## APTS09 - Transit Signal Priority TMA Shuttles





## ATIS02 - Interactive Traveler Information Local Cities/Towns



#### ATMS01 - Network Surveillance City of Brockton





#### ATMS01 - Ne