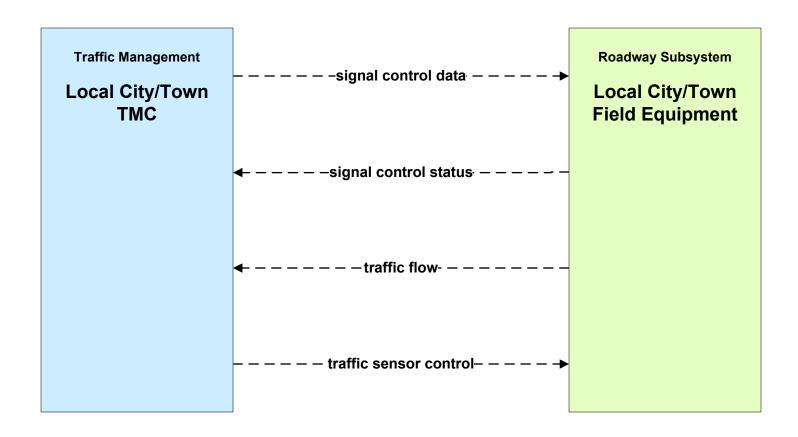

Operations GATRA**





## APTS03 - Demand Response Transit Operations LRTA





#### APTS03 - Demand Response Transit Operations MVRTA





#### APTS03 - Demand Response Transit Operations MWRTA





#### APTS07 - Multimodal Coordination Private Taxi/Shuttle Dispatch





## APTS09 - Transit Signal Priority CATA





## APTS09 - Transit Signal Priority GATRA





## APTS09 - Transit Signal Priority LRTA





## APTS09 - Transit Signal Priority MVRTA





## APTS09 - Transit Signal Priority MWRTA





## APTS09 - Transit Signal Priority TMA Shuttles





## ATIS02 - Interactive Traveler Information Local Cities/Towns



#### ATMS01 - Network Surveillance City of Brockton





#### ATMS01 - Network Surveillance Local Cities/Towns





## ATMS03 - Surface Street Control Local Cities/Towns





## ATMS06 - Traffic Information Dissemination City of Brockton



#### ATMS06 - Traffic Information Dissemination Town of Framingham



# ATMS06 - Traffic Information Dissemination Local Cities/Towns (1 of 2)





# ATMS06 - Traffic Information Dissemination Local Cities/Towns (2 of 2)



### ATMS07 - Regional Traffic Control Local Cities/Towns



LEGEND

planned and future flow

existing flow

user defined flow

## ATMS07 - Regional Traffic Control Private Traveler Information Service Providers Operations Centers





## ATMS08 - Incident Management Local Cities/Towns (TM/EM)



## ATMS08 - Incident Management Local Cities/Towns (TM/MCM)





## ATMS08 - Incident Management MassDOT - Highway Division (TM/MCM)





## ATMS08 - Incident Management Local City/Town (EM/MCM)





## ATMS08