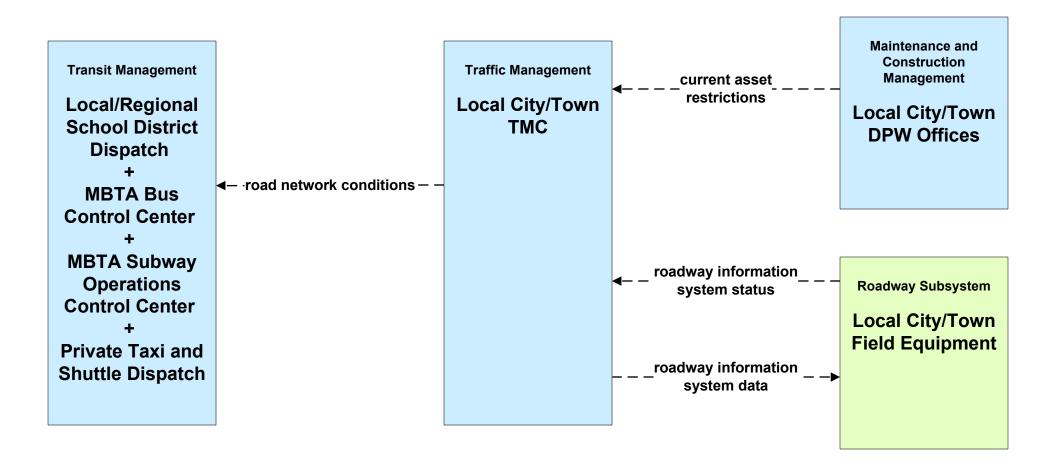

# ATMS06 - Traffic Information Dissemination Local Cities/Towns (1 of 2)

# ATMS06 - Traffic Information Dissemination Local Cities/Towns (2 of 2)