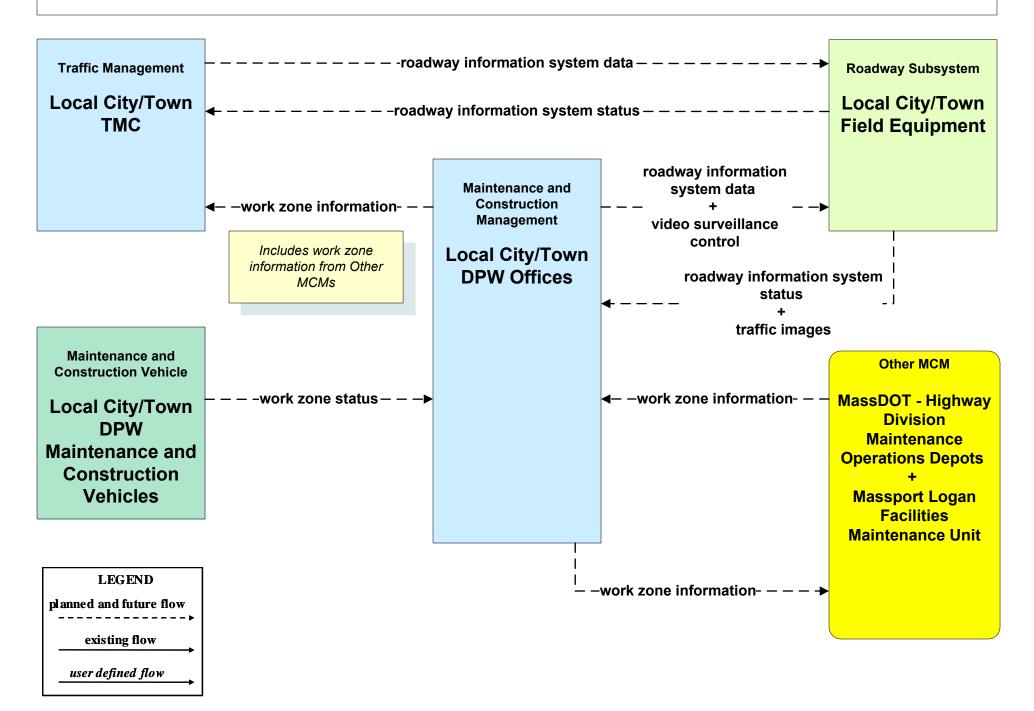

## MC08 - Workzone Management Local Cities/Towns (1 of 2)

# MC08 - Workzone Management Local Cities/Towns (2 of 2)