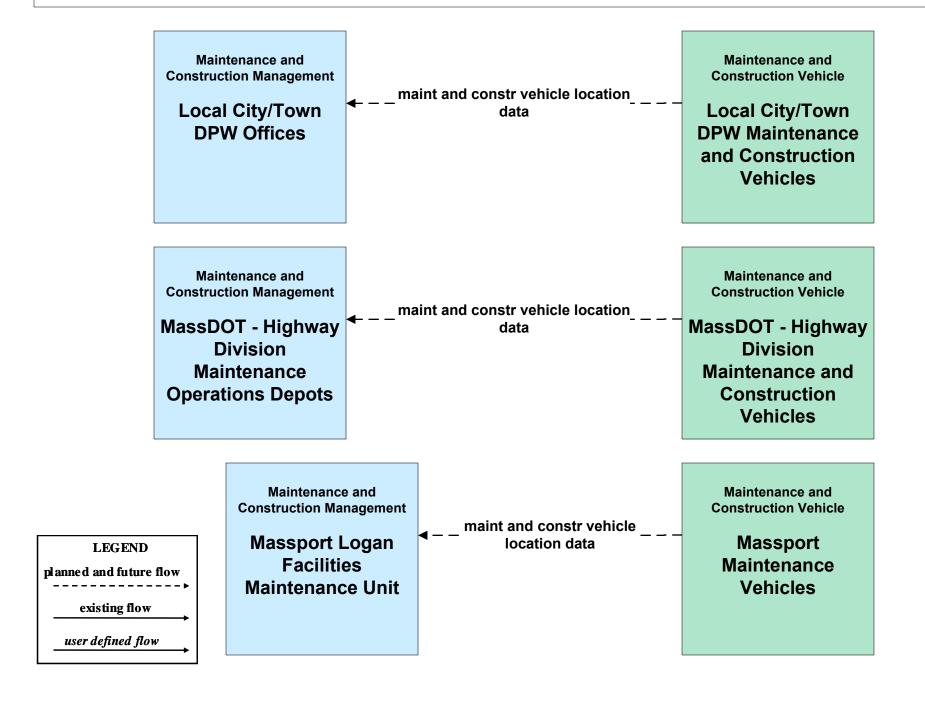

## MC01 - Maintenance and Construction Vehicle Tracking Local Cities/Towns and MassDOT - Highway Division