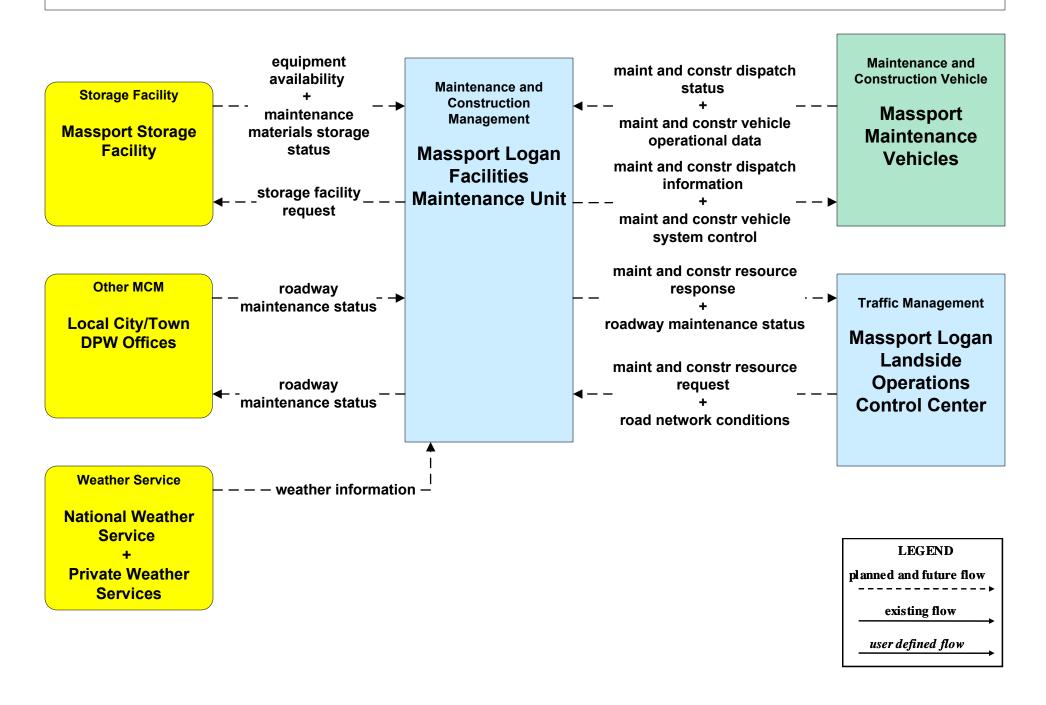

er Information Processing and Distribution Private and National Weather Services (1 of 2)





# MC04 - Weather Information Processing and Distribution Private and National Weather Services (2 of 2)





### MC04 - Weather Information Processing and Distribution Local Cities/Towns



### MC04 - Weather Information Processing and Distribution MassDOT - Highway Division (1 of 2)



### MC04 - Weather Information Processing and Distribution MassDOT - Highway Division (2 of 2)





### MC04 - Weather Information Processing and Distribution Massport





#### MC06 - Winter Maintenance Local Cities/Towns (1 of 2)



### MC06 - Winter Maintenance Local Cities/Towns (2 of 2)





#### MC06 - Winter Maintenance MassDOT - Highway Division (1 of 2)



### MC06 - Winter Maintenance Massport (1 of 2)



### MC07 - Roadway Maintenance and Construction Local Cities/Towns





## MC08 - Workzone Management Local Cities/Towns (1 of 2)



# MC08 - Workzone Management Local Cities/Towns (2 of 2)





#### MC08 - Workzone Management MassDOT - Highway Division (1 of 2)



# MC08 - Workzone Management Massport (1 of 2)



### MC09 - Workzone Safety Monitoring Local Cities/Towns and MassDOT - Highway Division



# MC10 - Maintenance and Construction Activity Coordination Local Cities/Towns (1 of 2)



# MC10 - Maintenance and Construction Activity Coordination Local Cities/Towns (2 of 2)





# MC10 - Maintenance and Construction Activity Coordination MassDOT - Highway Division



### MC10 - Maintenance and Construction Activity Coordination Massport



## MC12 - Infrastructure Monitoring Local C