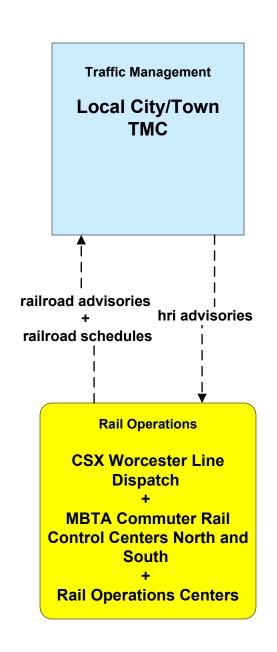

## ATMS15 - Railroad Operations Coordination MassDOT - Highway Division and Local Cities/Towns