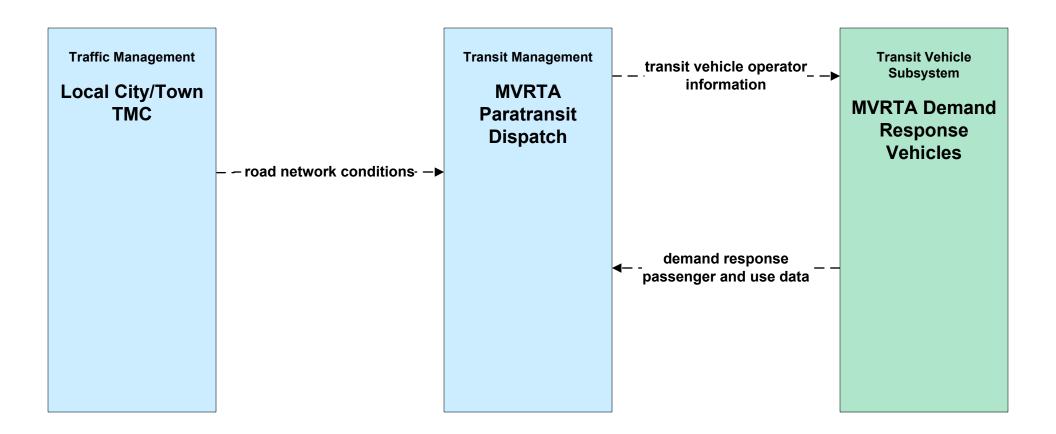

ed-Route Operations MVRTA



#### APTS02 - Transit Fixed-Route Operations MWRTA



#### APTS02 - Transit Fixed-Route Operations TMA Shuttles



# APTS02 - Transit Fixed-Route Operations Local City/Town Shuttles



## APTS02 - Transit Fixed-Route Operations Massport



# **APTS02 - Transit Fixed-Route Operations Private Surface Transportation Provider**





#### APTS03 - Demand Response Transit Operations Local Human Service Transit



# APTS03 - Demand Response Transit Operations MBTA Demand Response





## APTS03 - Demand Response Transit Operations BAT





## APTS03 - Demand Response Transit Operations CATA





## **APTS03 - Demand Response Transit Operations GATRA**





## APTS03 - Demand Response Transit Operations LRTA





#### APTS03 - Demand Response Transit Operations MVRTA





#### APTS03 - Demand Response Transit Operations MWRTA





#### APTS07 - Multimodal Coordination Private Taxi/Shuttle Dispatch





## APTS09 - Transit Signal Priority CATA





## APTS09 - Transit Signal Priority GATRA





## APTS09 - Transit Signal Priority LRTA





## APTS09 - Transit Signal Priority MVRTA





## APTS09 - Transit Signal Priority MWRTA





## APTS09 - Transit Signal Priority TMA Shuttles





## ATIS02 - Interactive Traveler Information Local Cities/Towns



#### ATMS01 - Network Surveillance City of Brockton





#### ATMS01 - Network Surveillance Local Cities/Towns





## ATMS03 - Surface Street Control Local Cities/Towns





## ATMS06 - Traffic Information Dissemination City of Brockton



#### ATMS06 - Traffic Information Dissemination Town of Framingham