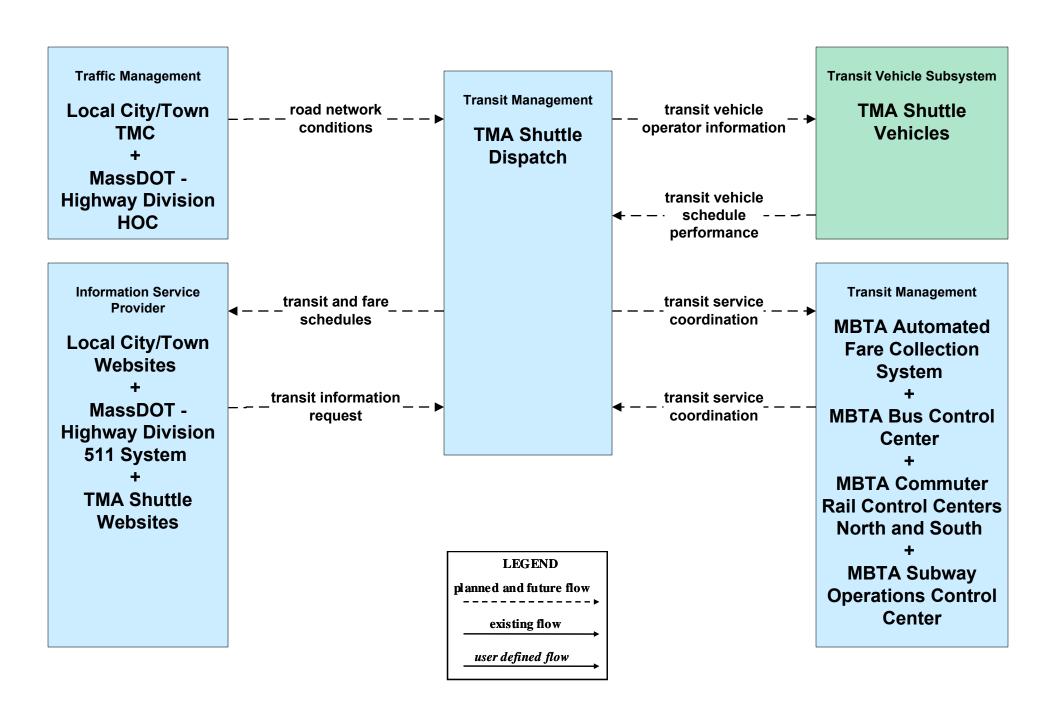

#### APTS02 - Transit Fixed-Route Operations MBTA Bus



#### APTS02 - Transit Fixed-Route Operations MBTA Commuter Rail





## APTS02 - Transit Fixed-Route Operations MBTA Subway





#### APTS02 - Transit Fixed-Route Operations BAT



#### APTS02 - Transit Fixed-Route Operations CATA



#### APTS02 - Transit Fixed-Route Operations GATRA



#### APTS02 - Transit Fixed-Route Operations LRTA



#### APTS02 - Transit Fixed-Route Operations MVRTA



#### APTS02 - Transit Fixed-Route Operations MWRTA



#### APTS02 - Transit Fixed-Route Operations TMA Shuttles



# APTS02 - Transit Fixed-Route Operations Local City/Town Shuttles



## APTS02 - Transit Fixed-Route Operations Massport



# **APTS02 - Transit Fixed-Route Operations Private Surface Transportation Provider**





#### APTS03 - Demand Response Transit Operations Local Human Service Transit



# APTS03 - Demand Response Transit Operations MBTA Demand Response





## APTS03 - Demand Response Transit Operations BAT





## APTS03 - Demand Response Transit Operations CATA





## **APTS03 - Demand Response Transit Operations GATRA**





## APTS03 - Demand Response Transit Operations LRTA





#### APTS03 - Demand Response Transit Operations MVRTA





#### APTS03 - Demand Response Transit Operations MWRTA





#### APTS07 - Multimodal Coordination Private Taxi/Shuttle Dispatch





## AP