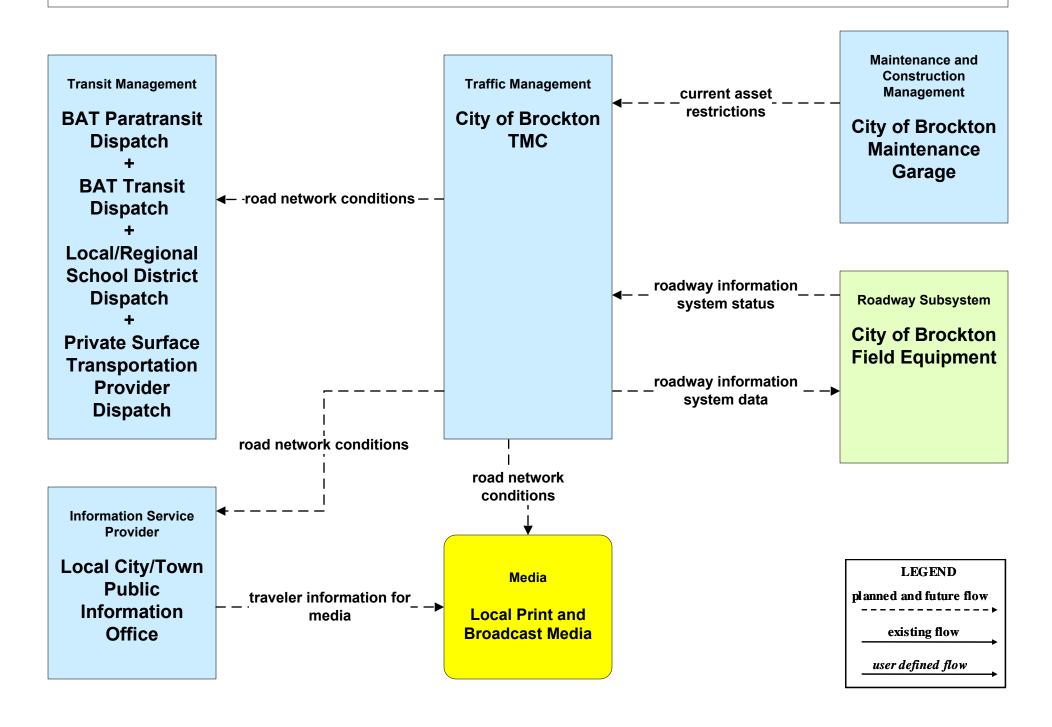

ons LRTA





#### APTS03 - Demand Response Transit Operations MVRTA





#### APTS03 - Demand Response Transit Operations MWRTA





#### APTS07 - Multimodal Coordination Private Taxi/Shuttle Dispatch





## APTS09 - Transit Signal Priority CATA





## APTS09 - Transit Signal Priority GATRA





## APTS09 - Transit Signal Priority LRTA





## APTS09 - Transit Signal Priority MVRTA





## APTS09 - Transit Signal Priority MWRTA





## APTS09 - Transit Signal Priority TMA Shuttles





## ATIS02 - Interactive Traveler Information Local Cities/Towns



#### ATMS01 - Network Surveillance City of Brockton





#### ATMS01 - Network Surveillance Local Cities/Towns





## ATMS03 - Surface Street Control Local Cities/Towns





## ATMS06 - Traffic Information Dissemination City of Brockton



#### ATMS06 - Traffic Information Dissemination Town of Framingham



# ATMS06 - Traffic Information Dissemination Local Cities/Towns (1 of 2)





# ATMS06 - Traffic Information Dissemination Local Cities/Towns (2 of 2)



### ATMS07 - Regional Traffic Control Local Cities/Towns



LEGEND

planned and future flow

existing flow

user defined flow

## ATMS07 - Regional Traffic Control Private Traveler Information Service Providers Operations Centers





## ATMS08 - Incident Management Local Cities/Towns (TM/EM)



## ATMS08 - Incident Management Local Cities/Towns (TM/MCM)





## ATMS08 - Incident Management MassDOT - Highway Division (TM/MCM)





## ATMS08 - Incident Management Local City/Town (EM/MCM)





## ATMS08 - Incident Management MassDOT - Highway Division (MCM to Other MCM)