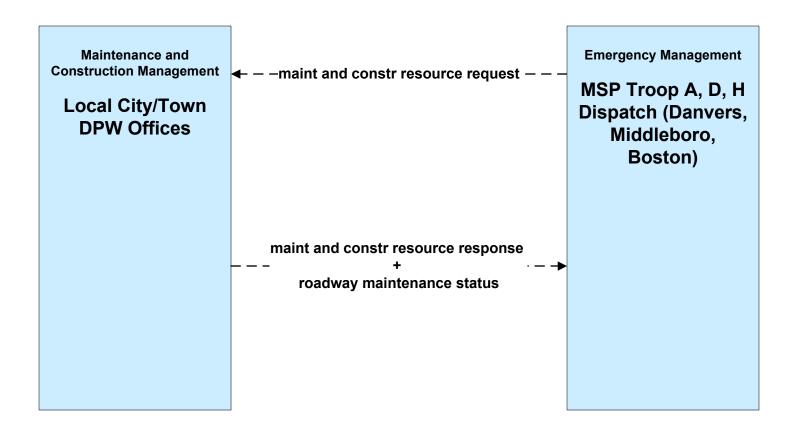

# MC10 - Maintenance and Construction Activity Coordination Local Cities/Towns (2 of 2)