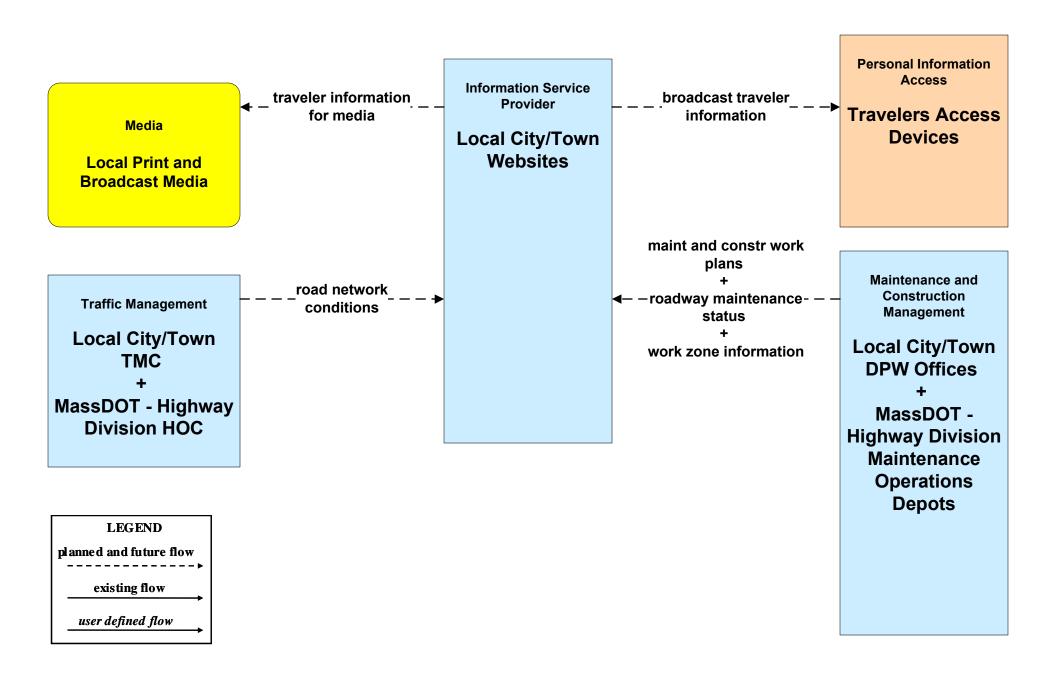

# ATMS06 - Traffic Information Dissemination Local Cities/Towns (1 of 2)

# ATMS06 - Traffic Information Dissemination Local Cities/Towns (2 of 2)