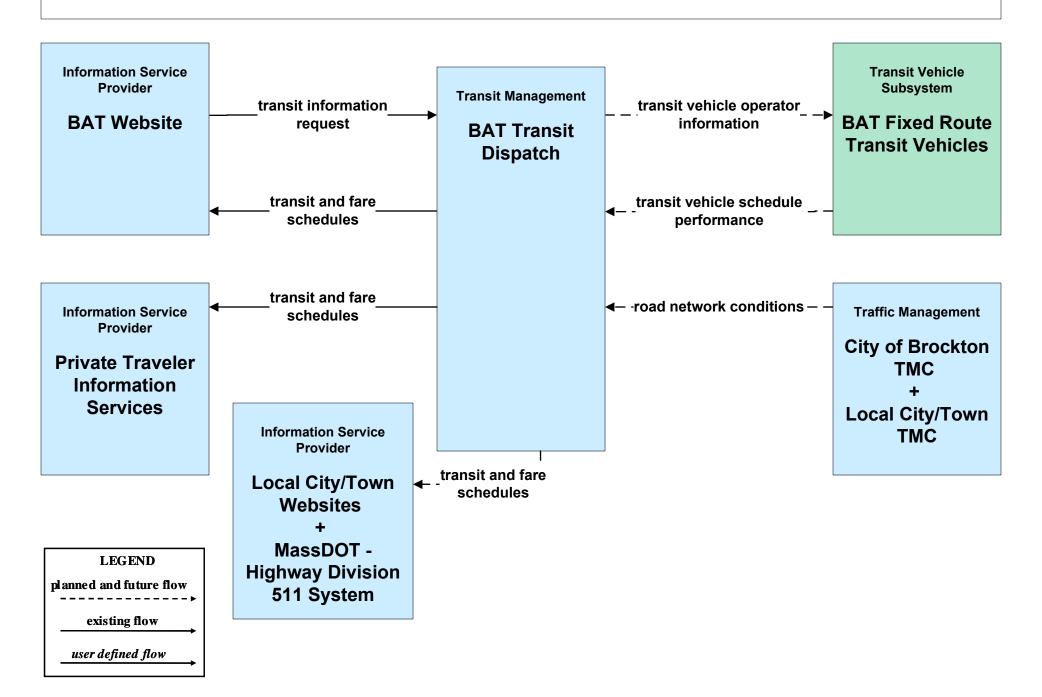

#### APTS02 - Transit Fixed-Route Operations MBTA Bus



#### APTS02 - Transit Fixed-Route Operations MBTA Commuter Rail





## APTS02 - Transit Fixed-Route Operations MBTA Subway





#### APTS02 - Transit Fixed-Route Operations BAT



#### APTS02 - Transit Fixed-Route Operations CATA



#### APTS02 - Transit Fixed-Route Operations GATRA



#### APTS02 - Transit Fixed-Route Operations LRTA



#### APTS02 - Transit Fixed-Route Operations MVRTA



#### APTS02 - Transit Fixed-Route Operations MWRTA



#### APTS02 - Transit Fixed-Route Operations TMA Shuttles



# APTS02 - Transit Fixed-Route Operations Local City/Town Shuttles



## APTS02 - Transit Fixed-Route Operations Massport



# **APTS02 - Transit Fixed-Route Operations Private Surface Transportation Provider**





#### APTS03 - Demand Response Transit Operations Local Human Service Transit



# APTS03 - Demand Response Transit Operations MBTA Demand Response





## APTS03 - Demand Response Transit Operations BAT





## APTS03 - Demand Response Transit Operation