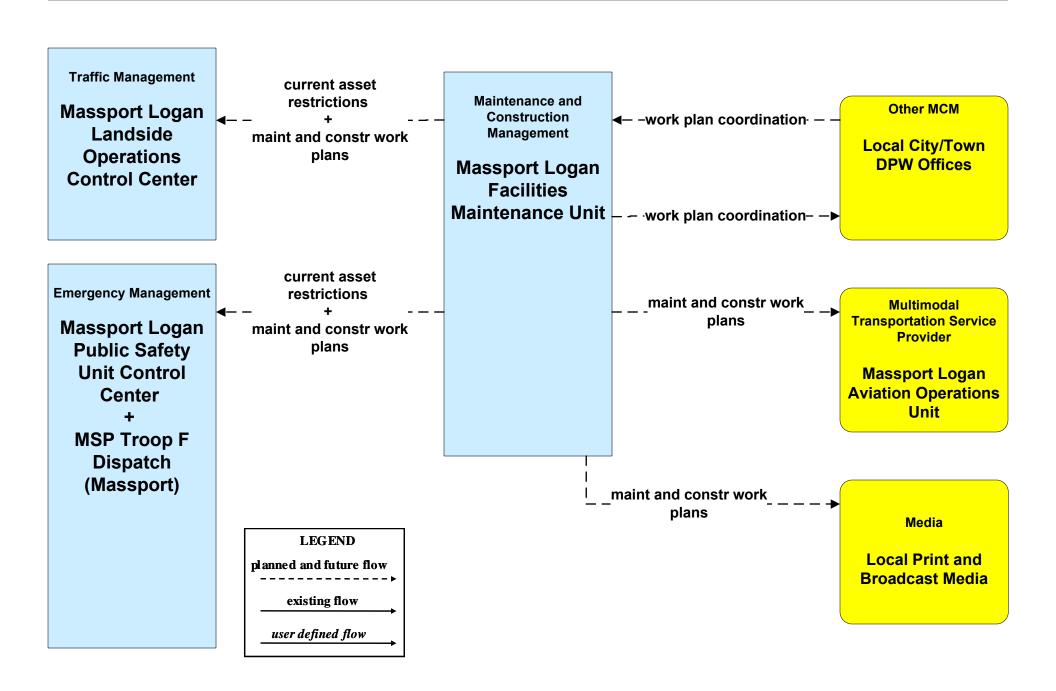

MC06 - Winter Maintenance Massport (1 of 2)



### MC07 - Roadway Maintenance and Construction Local Cities/Towns





## MC08 - Workzone Management Local Cities/Towns (1 of 2)



# MC08 - Workzone Management Local Cities/Towns (2 of 2)





#### MC08 - Workzone Management MassDOT - Highway Division (1 of 2)



# MC08 - Workzone Management Massport (1 of 2)



### MC09 - Workzone Safety Monitoring Local Cities/Towns and MassDOT - Highway Division



# MC10 - Maintenance and Construction Activity Coordination Local Cities/Towns (1 of 2)



# MC10 - Maintenance and Construction Activity Coordination Local Cities/Towns (2 of 2)





# MC10 - Maintenance and Construction Activity Coordination MassDOT - Highway Division



### MC10 - Maintenance and Construction Activity Coordination Massport



## MC12 - Infrastructure Monitoring Local Cities/Towns