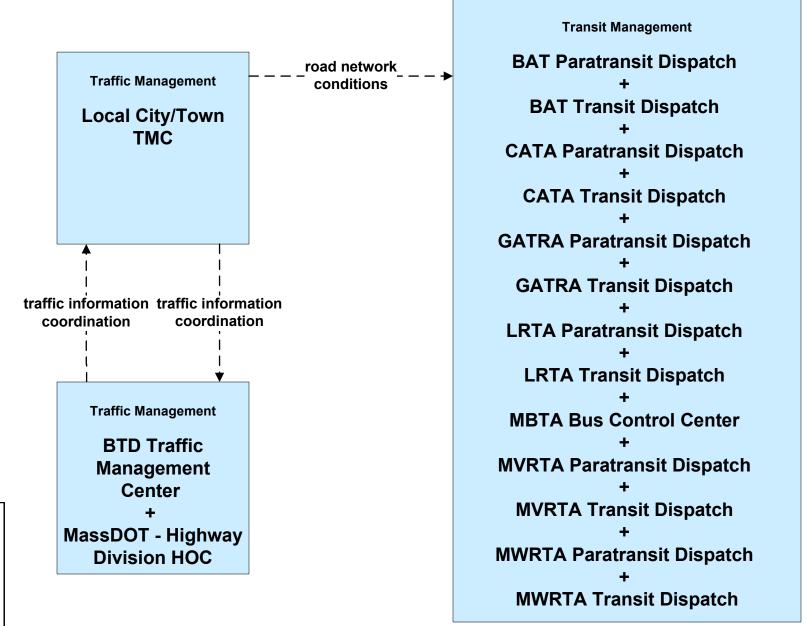

# ATMS06 - Traffic Information Dissemination Local Cities/Towns (1 of 2)

# ATMS06 - Traffic Information Dissemination Local Cities/Towns (2 of 2)