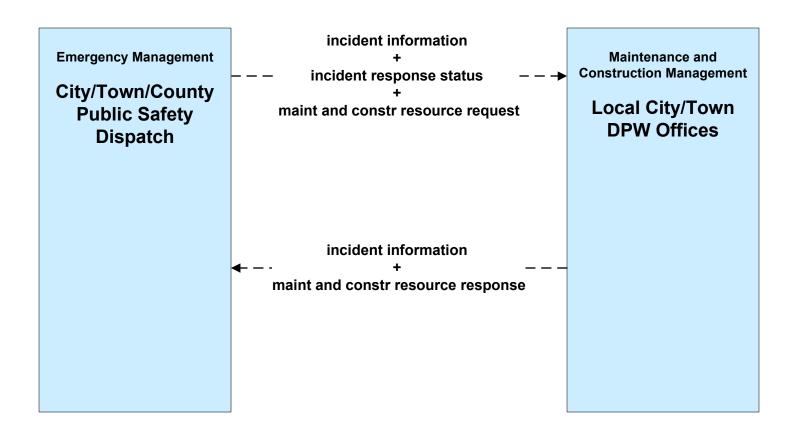

ities/Towns





## ATMS06 - Traffic Information Dissemination City of Brockton



#### ATMS06 - Traffic Information Dissemination Town of Framingham



# ATMS06 - Traffic Information Dissemination Local Cities/Towns (1 of 2)





# ATMS06 - Traffic Information Dissemination Local Cities/Towns (2 of 2)



### ATMS07 - Regional Traffic Control Local Cities/Towns



LEGEND

planned and future flow

existing flow

user defined flow

## ATMS07 - Regional Traffic Control Private Traveler Information Service Providers Operations Centers





## ATMS08 - Incident Management Local Cities/Towns (TM/EM)



## ATMS08 - Incident Management Local Cities/Towns (TM/MCM)





## ATMS08 - Incident Management MassDOT - Highway Division (TM/MCM)





## ATMS08 - Incident Management Local City/Town (EM/MCM)





## ATMS08 - Incident Management MassDOT - Highway Division (MCM to Other MCM)



#### ATMS10 - Electronic Toll Collection MassDOT - Highway Division (2 of 3)



### ATMS13 - Standard Railroad Crossing Local Cities/Towns



user defined flow

## ATMS15 - Railroad Operations Coordination MassDOT - Highway Division and Local Cities/Towns







## ATMS16 - Parking Facility Management Local Cities/Towns



### ATMS20 - Drawbridge Management Local Cities/Towns



# **EM01 - Emergency Response Coordination Boston Emergency Operations Center**



# EM01 - Emergency Response Coordination City/Town/County Emergency Management Center



### EM02 - Emergency Routing Local Cities/Towns/Counties



# EM08 - Disaster Response City/Town/County Emergency Management Center (1 of 2)



## EM09 - Evacuat