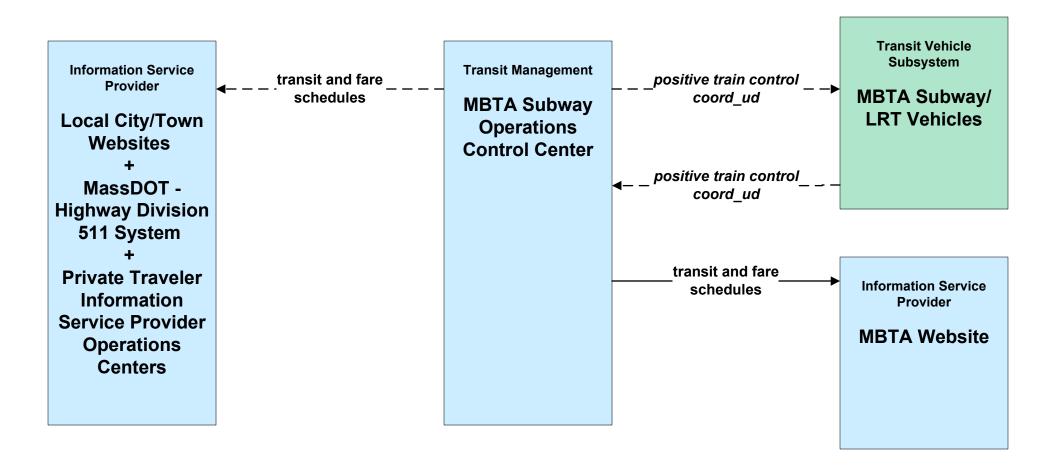

#### APTS02 - Transit Fixed-Route Operations MBTA Bus



#### APTS02 - Transit Fixed-Route Operations MBTA Commuter Rail





## APTS02 - Transit Fixed-Route Operations MBTA Subway





#### APTS02 - Transit Fixed-Route Operations BAT



#### APTS02 - Transit Fixed-Route Operations CATA



#### APTS02 - Transit Fixed-Route Operations GATRA



#### APTS02 - Transit Fixed-Route Operations LRTA



#### APTS02 - Transit Fixed-Route Operations MVRTA



#### APTS02 - Transit Fixed-Route Operations MWRTA



#### APTS02 - Transit Fixed-Route Operations TMA Shuttles



# APTS02 - Transit Fixed-Route Operations Local City/Town Shuttles



## APTS02 - Transit Fixed-Route Operations Massport



# **APTS02 - Transit Fixed-Route Operations Private Surface Transportation Provider**





#### APTS03 - Demand Response Transit Operations Local Human Service Transit



# APTS03 - Demand Response Transit Operations MBTA Demand Response





## APTS03 - Demand Response Transit Operations