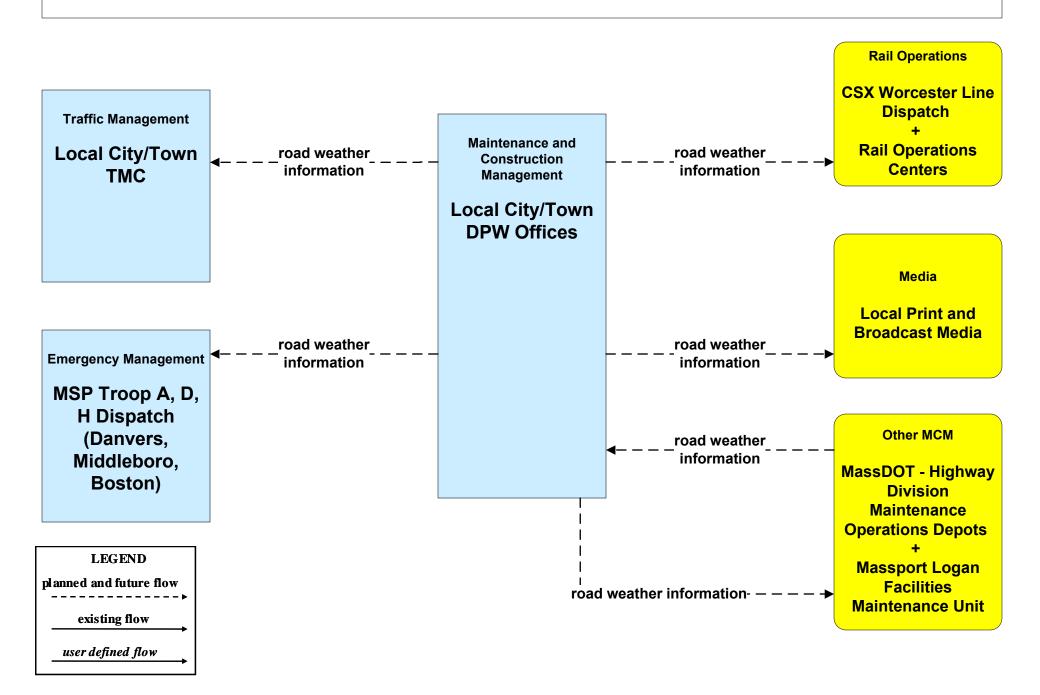

### EM02 - Emergency Routing Local Cities/Towns/Counties



# EM08 - Disaster Response City/Town/County Emergency Management Center (1 of 2)



## EM09 - Evacuation and Reentry Management City/Town/County Emergency Management Center (1 of 2)



## MC01 - Maintenance and Construction Vehicle Tracking Local Cities/Towns and MassDOT - Highway Division



## MC02 - Maintenance and Construction Vehicle Maintenance Local Cities/Towns





## MC03 - Road Weather Data Collection Local Cities/Towns





# MC04 - Weather Information Processing and Distribution Private and National Weather Services (1 of 2)





# MC04 - Weather Information Processing and Distribution Private and National Weather Services (2 of 2)





### MC04 - Weather Information Processing and Distribution Local Cities/Towns



### MC04 - Weather Information Processing and Distribution MassDOT - Highway Division (1 of 2)



### MC04 - Weather Information Processing and Distribution MassDOT - Highway Division (2 of 2)





### MC04 - Weather Information Processing and Distribution Massport





#### MC06 - Winter Maintenance Local Cities/Towns (1 of 2)



### MC06 - Winter Maintenance Local Cities/Towns (2 of 2)





#### MC06 - Winter Maintenance MassDOT - Highway Division (1 of 2)



### MC06 - Winter Maintenance Massport (1 of 2)



### MC07 - Roadway Maintenance and Construction Local Cities/Towns





## MC08 - Workzone Management Local Cities/Towns (1 of 2)



# MC08 - Workzone Management Local Cities/Towns (2 of 2)





#### MC08 - Workzone Management MassDOT - Highway Division (1 of 2)



# MC08 - Workzo