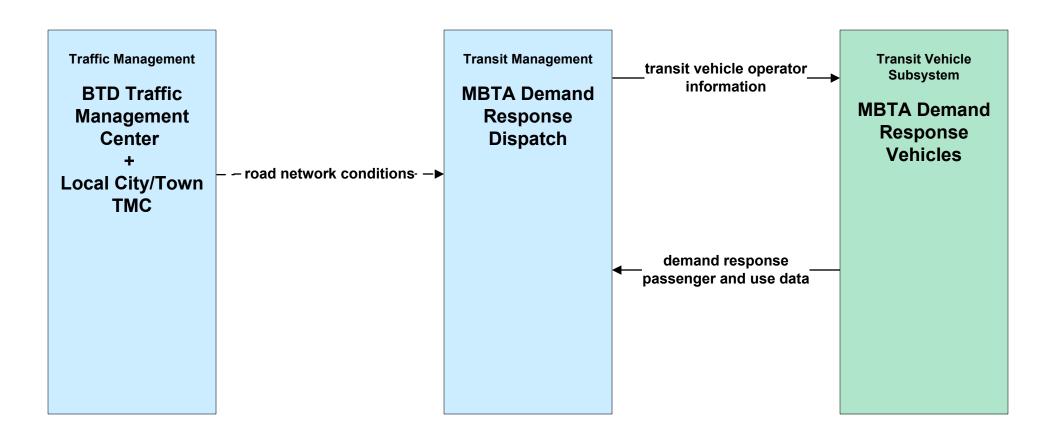

TS02 - Transit Fixed-Route Operations MBTA Subway





#### APTS02 - Transit Fixed-Route Operations BAT



#### APTS02 - Transit Fixed-Route Operations CATA



#### APTS02 - Transit Fixed-Route Operations GATRA



#### APTS02 - Transit Fixed-Route Operations LRTA



#### APTS02 - Transit Fixed-Route Operations MVRTA



#### APTS02 - Transit Fixed-Route Operations MWRTA



#### APTS02 - Transit Fixed-Route Operations TMA Shuttles



# APTS02 - Transit Fixed-Route Operations Local City/Town Shuttles



## APTS02 - Transit Fixed-Route Operations Massport



# **APTS02 - Transit Fixed-Route Operations Private Surface Transportation Provider**





#### APTS03 - Demand Response Transit Operations Local Human Service Transit



# APTS03 - Demand Response Transit Operations MBTA Demand Response





## APTS03 - Demand Response Transit Operations BAT





## APTS03 - Demand Response Transit Operations CATA





## **APTS03 - Demand Response Transit Operations GATRA**





## APTS03 - Demand Response Transit Operations LRTA





#### APTS03 - Demand Response Transit Operations MVRTA





#### APTS03 - Demand Response Transit Operations MWRTA





#### APTS07 - Multimodal Coordination Private Taxi/Shuttle Dispatch





## APTS09 - Transit Signal Priority CATA





## APTS09 - Transit Signal Priority GATRA





## APTS09 - Transit Signal Priority LRTA





## APTS09 - Transit Signal Priority MVRTA





## APTS09 - Transit Signal Priority MWRTA





## APTS09 - Transit Signal Priority TMA Shuttles





## ATIS02 - Interactive Traveler Information Local Cities/Towns



#### ATMS01 - Net