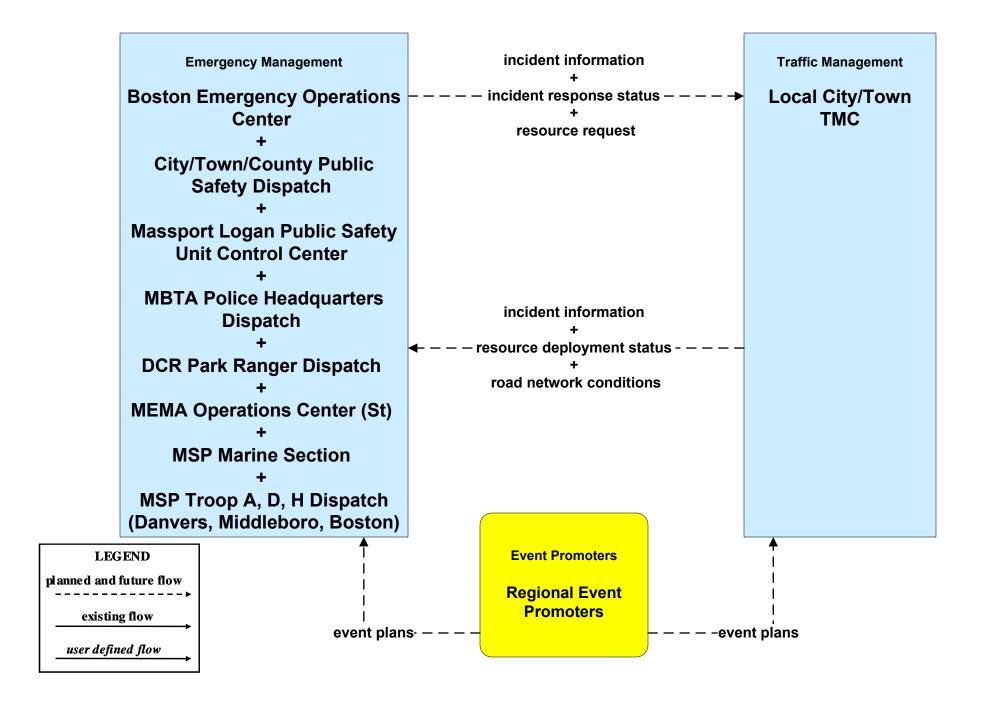

veler Information Local Cities/Towns



#### ATMS01 - Network Surveillance City of Brockton





#### ATMS01 - Network Surveillance Local Cities/Towns





## ATMS03 - Surface Street Control Local Cities/Towns





## ATMS06 - Traffic Information Dissemination City of Brockton



#### ATMS06 - Traffic Information Dissemination Town of Framingham



# ATMS06 - Traffic Information Dissemination Local Cities/Towns (1 of 2)





# ATMS06 - Traffic Information Dissemination Local Cities/Towns (2 of 2)



### ATMS07 - Regional Traffic Control Local Cities/Towns



LEGEND

planned and future flow

existing flow

user defined flow

## ATMS07 - Regional Traffic Control Private Traveler Information Service Providers Operations Centers





## ATMS08 - Incident Management Local Cities/Towns (TM/EM)



## ATMS08 - Incident Management Local Cities/Towns (TM/MCM)





## ATMS08 - Incident Management MassDOT - Highway Division (TM/MCM)





## ATMS08 - Incident Management Local City/Town (EM/MCM)





## ATMS08 - Incident Management MassDOT - Highway Division (MCM to Other MCM)



#### ATMS10 - Electronic Toll Collection MassDOT - Highway Division (2 of 3)



### ATMS13 - Standard Railroad Crossing Local Cities/Towns



user defined flow

## ATMS15 - Railroad Operations Coordination MassDOT - Highway Division and Local Cities/Towns







## ATMS16 - Parking Facility Management Local Cities/Towns



### ATMS20 - Drawbridge Management Local Cities/Towns



# **EM01 - Emergency Response Coordination Boston Emergency Operations Center**



# EM01 - Emergency Response Coordination City/Town/C