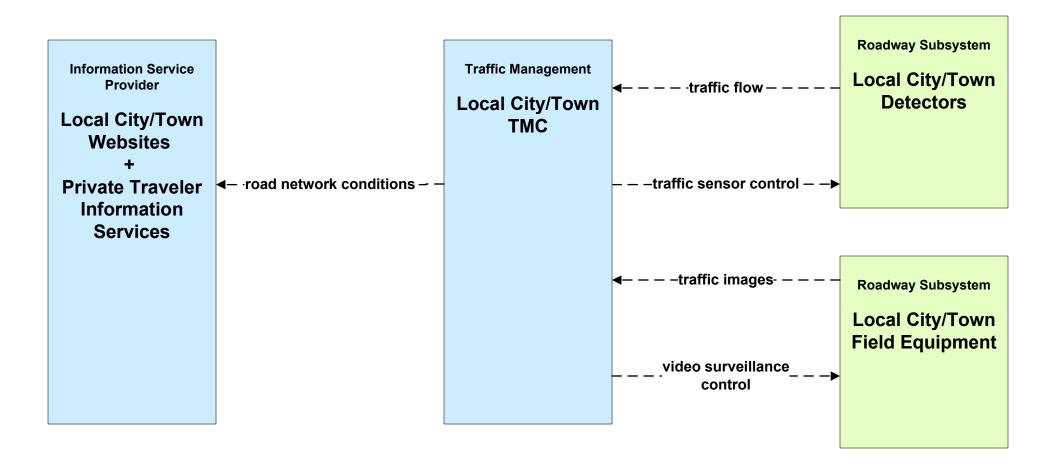

# ATMS06 - Traffic Information Dissemination Local Cities/Towns (1 of 2)

# ATMS06 - Traffic Information Dissemination Local Cities/Towns (2 of 2)