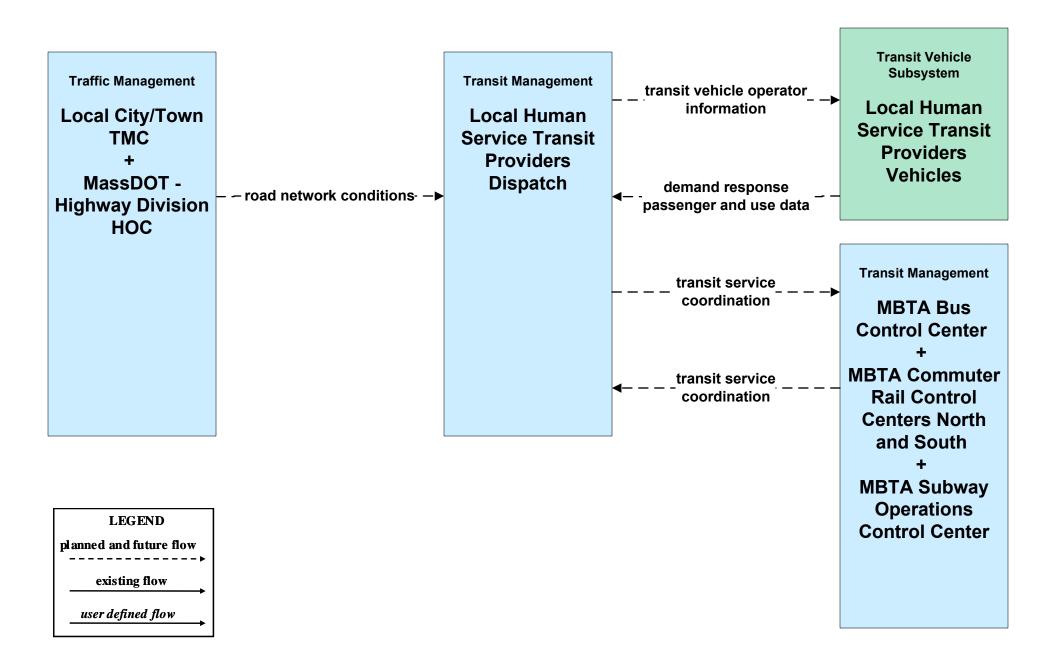

APTS02 - Transit Fixed-Route Operations MBTA Commuter Rail





## APTS02 - Transit Fixed-Route Operations MBTA Subway





#### APTS02 - Transit Fixed-Route Operations BAT



#### APTS02 - Transit Fixed-Route Operations CATA



#### APTS02 - Transit Fixed-Route Operations GATRA



#### APTS02 - Transit Fixed-Route Operations LRTA



#### APTS02 - Transit Fixed-Route Operations MVRTA



#### APTS02 - Transit Fixed-Route Operations MWRTA



#### APTS02 - Transit Fixed-Route Operations TMA Shuttles



# APTS02 - Transit Fixed-Route Operations Local City/Town Shuttles



## APTS02 - Transit Fixed-Route Operations Massport



# **APTS02 - Transit Fixed-Route Operations Private Surface Transportation Provider**





#### APTS03 - Demand Response Transit Operations Local Human Service Transit



# APTS03 - Demand Response Transit Operations MBTA Demand Response





## APTS03 - Demand Response Transit Operations BAT





## APTS03 - Demand Response Transit Operations CATA





## **APTS03 - Demand Response Transit Operations GATRA**





## APTS03 - Demand Response Transit Operations LRTA





#### APTS03 - Demand Response Transit Operations MVRTA





#### APTS03 - Demand Response Transit Operations MWRTA





#### APTS07 - Multimodal Coordination Private Taxi/Shuttle Dispatch





## APTS09 - Transit Signal Priority CATA





## APTS09 - Transit Signal Priority GATRA





## APTS09 - Transit Signal Priority LRTA





## APTS09 - Transit Signal Priority MVRTA





## APTS09 - Transit Signal Priority MWRTA





## APTS09 - Transit Signal Priority TMA Shuttles





## ATIS02 - In