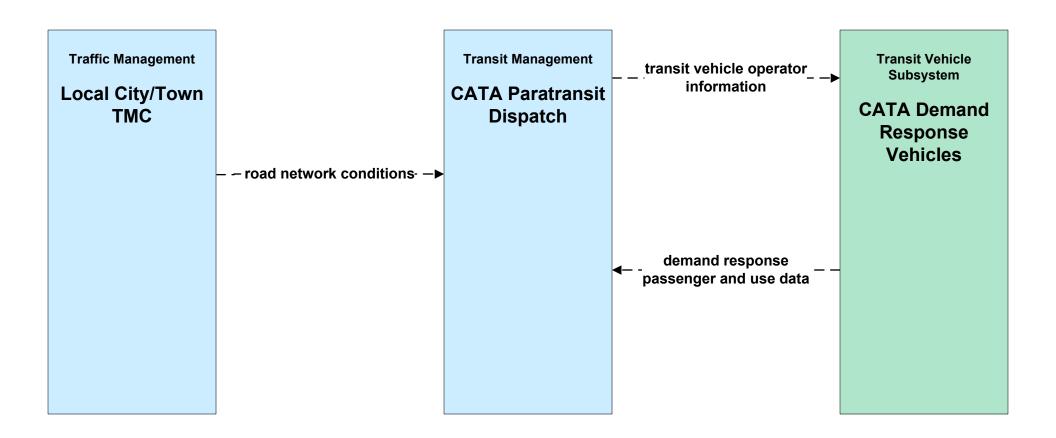

PTS02 - Transit Fixed-Route Operations CATA



#### APTS02 - Transit Fixed-Route Operations GATRA



#### APTS02 - Transit Fixed-Route Operations LRTA



#### APTS02 - Transit Fixed-Route Operations MVRTA



#### APTS02 - Transit Fixed-Route Operations MWRTA



#### APTS02 - Transit Fixed-Route Operations TMA Shuttles



# APTS02 - Transit Fixed-Route Operations Local City/Town Shuttles



## APTS02 - Transit Fixed-Route Operations Massport



# **APTS02 - Transit Fixed-Route Operations Private Surface Transportation Provider**





#### APTS03 - Demand Response Transit Operations Local Human Service Transit



# APTS03 - Demand Response Transit Operations MBTA Demand Response





## APTS03 - Demand Response Transit Operations BAT





## APTS03 - Demand Response Transit Operations CATA





## **APTS03 - Demand Response Transit Operations GATRA**





## APTS03 - Demand Response Transit Operations LRTA





#### APTS03 - Demand Response Transit Operations MVRTA





#### APTS03 - Demand Response Transit Operations MWRTA





#### APTS07 - Multimodal Coordination Private Taxi/Shuttle Dispatch





## APTS09 - Transit Signal Priority CATA





## APTS09 - Transit Signal Priority GATRA





## APTS09 - Transit Signal Priority LRTA





## APTS09 - Transit Signal Priority MVRTA





## APTS09 - Transit Signal Priority MWRTA





## APTS09 - Transit Signal Priority TMA Shuttles





## ATIS02 - Interactive Traveler Information Local Cities/Towns



#### ATMS01 - Network Surveillance City of Brockton





#### ATMS01 - Network Surveillance Local Cities/Towns





## ATMS03 - Su