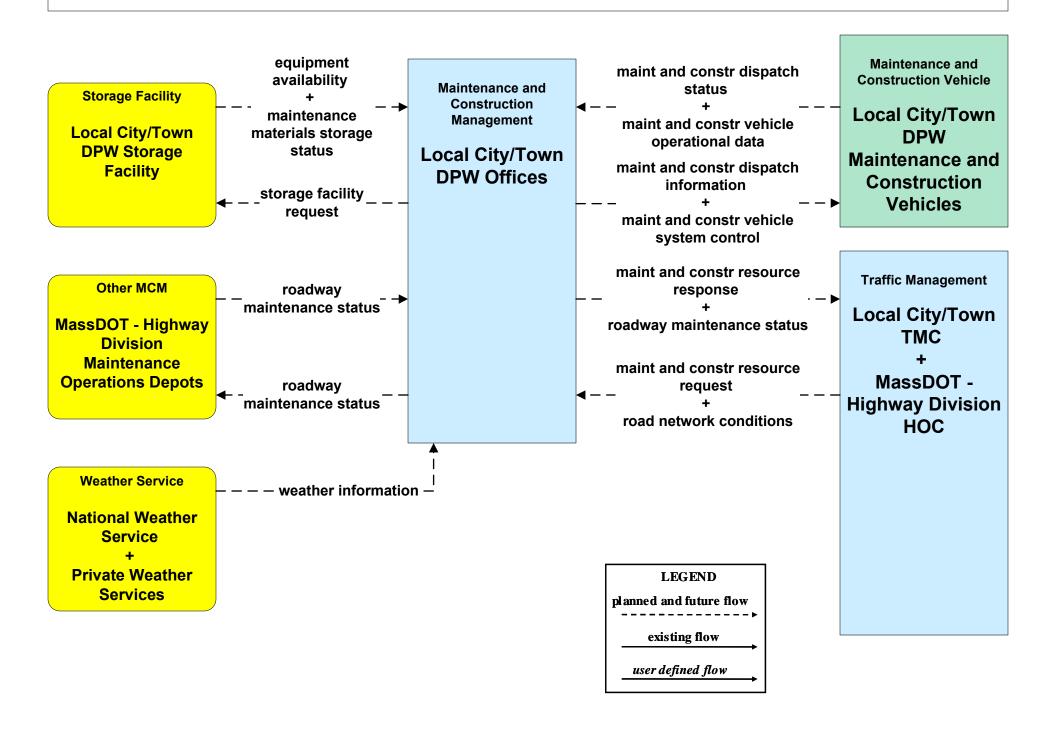

# MC10 - Maintenance and Construction Activity Coordination Local Cities/Towns (1 of 2)