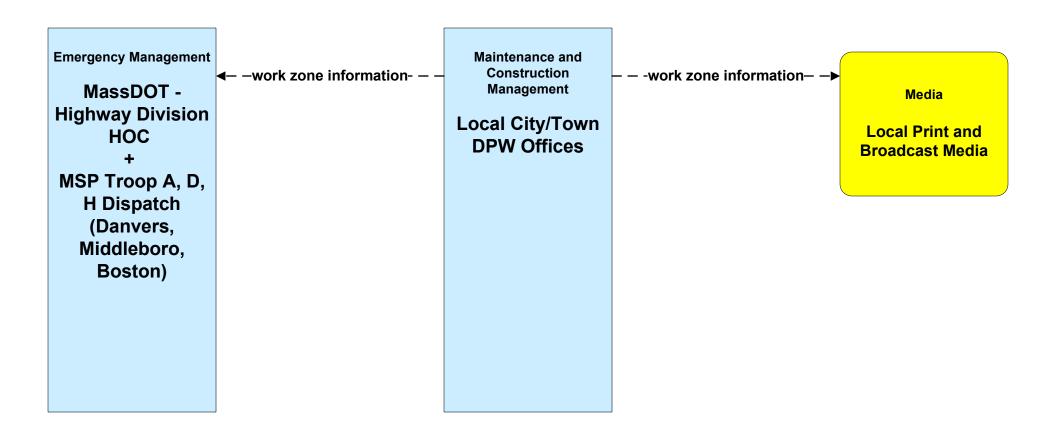

of 2)





### MC04 - Weather Information Processing and Distribution Local Cities/Towns



### MC04 - Weather Information Processing and Distribution MassDOT - Highway Division (1 of 2)



### MC04 - Weather Information Processing and Distribution MassDOT - Highway Division (2 of 2)





### MC04 - Weather Information Processing and Distribution Massport





#### MC06 - Winter Maintenance Local Cities/Towns (1 of 2)



### MC06 - Winter Maintenance Local Cities/Towns (2 of 2)





#### MC06 - Winter Maintenance MassDOT - Highway Division (1 of 2)



### MC06 - Winter Maintenance Massport (1 of 2)



### MC07 - Roadway Maintenance and Construction Local Cities/Towns





## MC08 - Workzone Management Local Cities/Towns (1 of 2)



# MC08 - Workzone Management Local Cities/Towns (2 of 2)





#### MC08 - Workzone Management MassDOT - Highway Division (1 of 2)



# MC08 - Workzone Management Massport (1 of 2)



### MC09 - Workzone Safety Monitoring Local Cities/Towns and MassDOT - Highway Division



# MC10 - Maintenance and Construction Activity Coordination Local Cities/Towns (1 of 2)



# MC10 - Maintenance and Construction Activity Coordination Local Cities/Towns (2 of 2)





# MC10 - Maintenance and Construction Activity Coordination MassDOT - Highway Division



### MC10 - Maintenance and Construction Activity Coordination Massport



## MC12 - Infrastructure Monitoring Local Cities/Towns