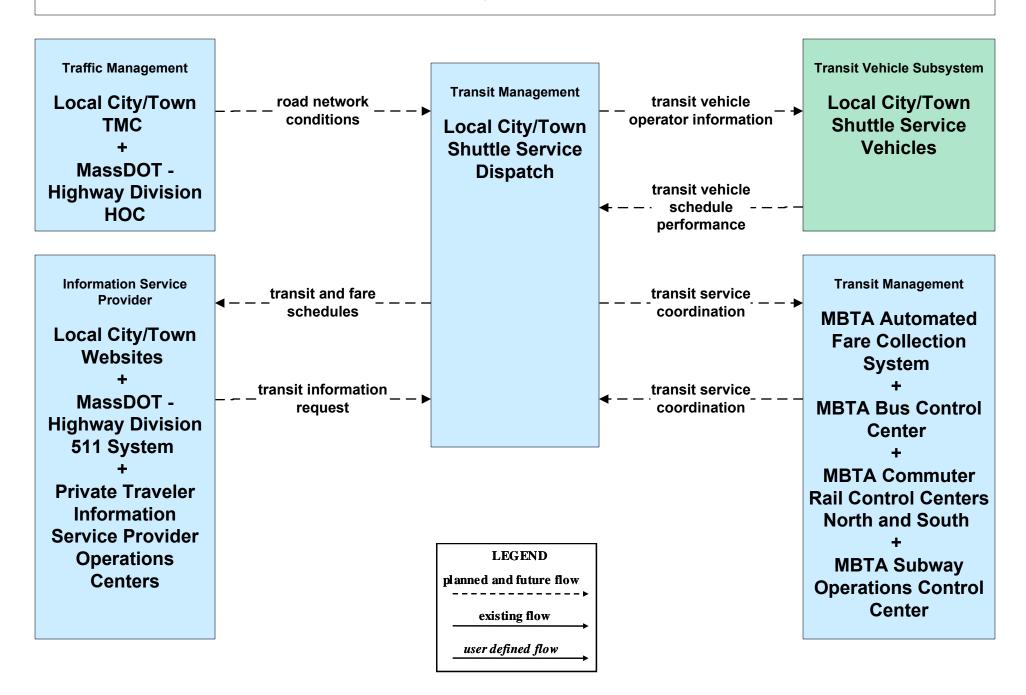

#### APTS02 - Transit Fixed-Route Operations MBTA Bus



#### APTS02 - Transit Fixed-Route Operations MBTA Commuter Rail





## APTS02 - Transit Fixed-Route Operations MBTA Subway





#### APTS02 - Transit Fixed-Route Operations BAT



#### APTS02 - Transit Fixed-Route Operations CATA



#### APTS02 - Transit Fixed-Route Operations GATRA



#### APTS02 - Transit Fixed-Route Operations LRTA



#### APTS02 - Transit Fixed-Route Operations MVRTA



#### APTS02 - Transit Fixed-Route Operations MWRTA



#### APTS02 - Transit Fixed-Route Operations TMA Shuttles



# APTS02 - Transit Fixed-Route Operations Local City/Town Shuttles



## APTS02 - Transit Fixed-Route Operations Massport



# **APTS02 - Transit Fixed-Route Operations Private Surface Transportation Provider**





#### APTS03 - Demand Response Transit Operations Local Human Service Transit



# APTS03 - Demand Response Transit Operations MBTA Demand Response





## APTS03 - Demand Response Transit Operations BAT





## APTS03 - Demand Response Transit Operations CATA





## **APTS03 - Demand Response Transit Operations GATRA**





## APTS03 - Demand Response Transit Operations LRTA





#### APTS03 - Demand Response Transit Operations MVRTA





#### APTS03 - Demand Response Transit Operations MWRTA





#### APTS07 - Multimodal Coordination Private Taxi/Shuttle Dispatch





## APTS09 - Transit Signal Priority CATA





## APTS09 - Transit Signal Pr