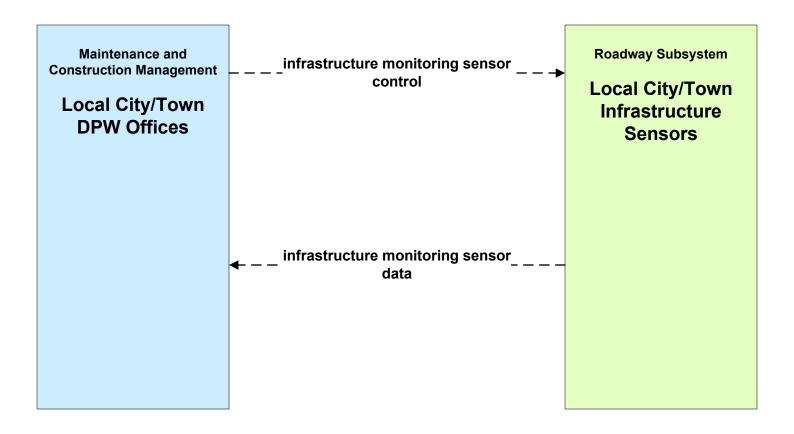

Roadway Maintenance and Construction Local Cities/Towns





## MC08 - Workzone Management Local Cities/Towns (1 of 2)



# MC08 - Workzone Management Local Cities/Towns (2 of 2)





#### MC08 - Workzone Management MassDOT - Highway Division (1 of 2)



# MC08 - Workzone Management Massport (1 of 2)



### MC09 - Workzone Safety Monitoring Local Cities/Towns and MassDOT - Highway Division



# MC10 - Maintenance and Construction Activity Coordination Local Cities/Towns (1 of 2)



# MC10 - Maintenance and Construction Activity Coordination Local Cities/Towns (2 of 2)





# MC10 - Maintenance and Construction Activity Coordination MassDOT - Highway Division



### MC10 - Maintenance and Construction Activity Coordination Massport



## MC12 - Infrastructure Monitoring Local Cities/Towns