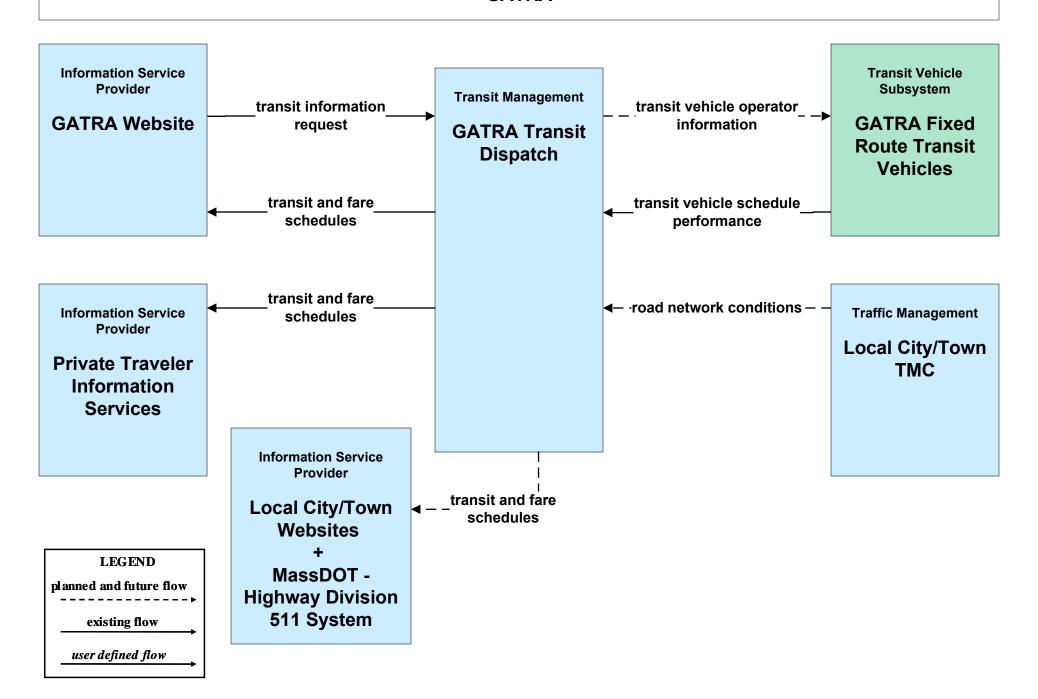

#### APTS02 - Transit Fixed-Route Operations MBTA Bus



#### APTS02 - Transit Fixed-Route Operations MBTA Commuter Rail





## APTS02 - Transit Fixed-Route Operations MBTA Subway





#### APTS02 - Transit Fixed-Route Operations BAT



#### APTS02 - Transit Fixed-Route Operations CATA



#### APTS02 - Transit Fixed-Route Operations GATRA



#### APTS02 - Transit Fixed-Route Operations LRTA



#### APTS02 - Transit Fixed-Route Operations MVRTA



#### APTS02 - Transit Fixed-Route Operations MWRTA



#### APTS02 - Transit Fixed-Route Operations TMA Shuttles



# APTS02 - Transit Fixed-Route Operations Local City/Town Shuttles



## APTS02 - Transit Fixed-Route Operations Massport



# **APTS02 - Transit Fixed-Route Operations Private Surface Transportation Provider**





#### APTS03 - Demand Response Transit Operations Local Human Service Transit



# APTS03 - Demand Response Transit Operations MBTA Demand Response





## APTS03 - Demand Response Transit Operations BAT





## APTS03 - Demand Response Transit Operations CATA





## **APTS03 - Demand Response Transit Operations GATRA**





## APTS03 - Demand Response Trans