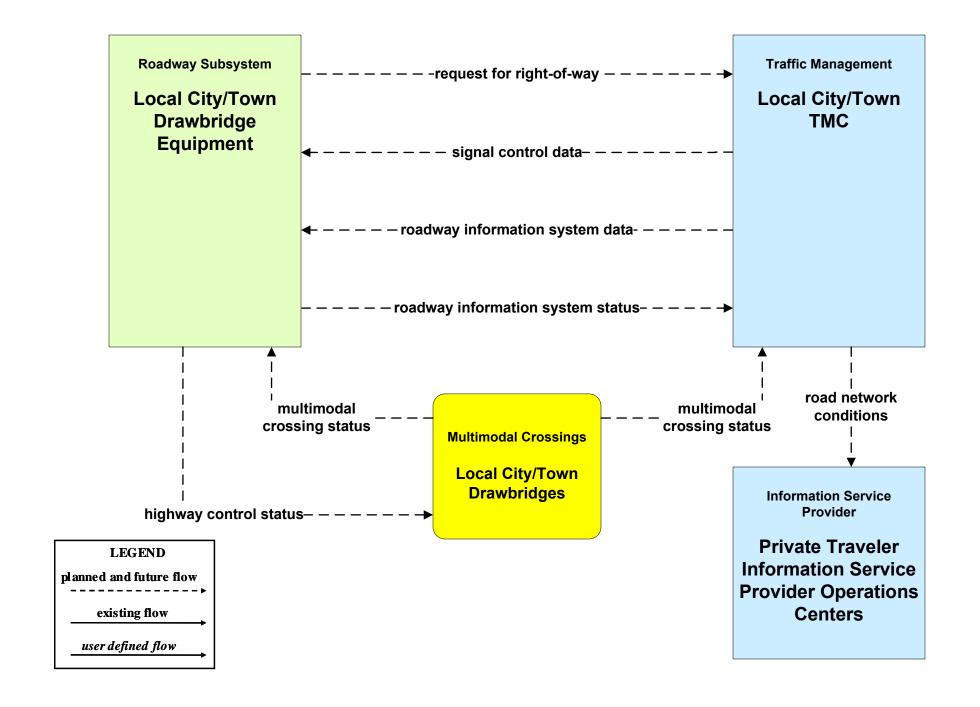

ntrol Private Traveler Information Service Providers Operations Centers





## ATMS08 - Incident Management Local Cities/Towns (TM/EM)



## ATMS08 - Incident Management Local Cities/Towns (TM/MCM)





## ATMS08 - Incident Management MassDOT - Highway Division (TM/MCM)





## ATMS08 - Incident Management Local City/Town (EM/MCM)





## ATMS08 - Incident Management MassDOT - Highway Division (MCM to Other MCM)



#### ATMS10 - Electronic Toll Collection MassDOT - Highway Division (2 of 3)



### ATMS13 - Standard Railroad Crossing Local Cities/Towns



user defined flow

## ATMS15 - Railroad Operations Coordination MassDOT - Highway Division and Local Cities/Towns







## ATMS16 - Parking Facility Management Local Cities/Towns



### ATMS20 - Drawbridge Management Local Cities/Towns



# **EM01 - Emergency Response Coordination Boston Emergency Operations Center**



# EM01 - Emergency Response Coordination City/Town/County Emergency Management Center



### EM02 - Emergency Routing Local Cities/Towns/Counties



# EM08 - Disaster Response City/Town/County Emergency Management Center (1 of 2)



## EM09 - Evacuation and Reentry Management City/Town/County Emergency Management Center (1 of 2)



## MC01 - Maintenance and Construction Vehicle Tracking Local Cities/Towns and MassDOT - Highway Division



## MC02 - Maintenance and Construction Vehicle Maintenance Local Cities/Towns





## MC03 - Road Weather Data Collection Local Cities/Towns





# MC04 - Weather Information Processing and Distribution Private and National Weather Services (1 of 2)





# MC04 - Weather