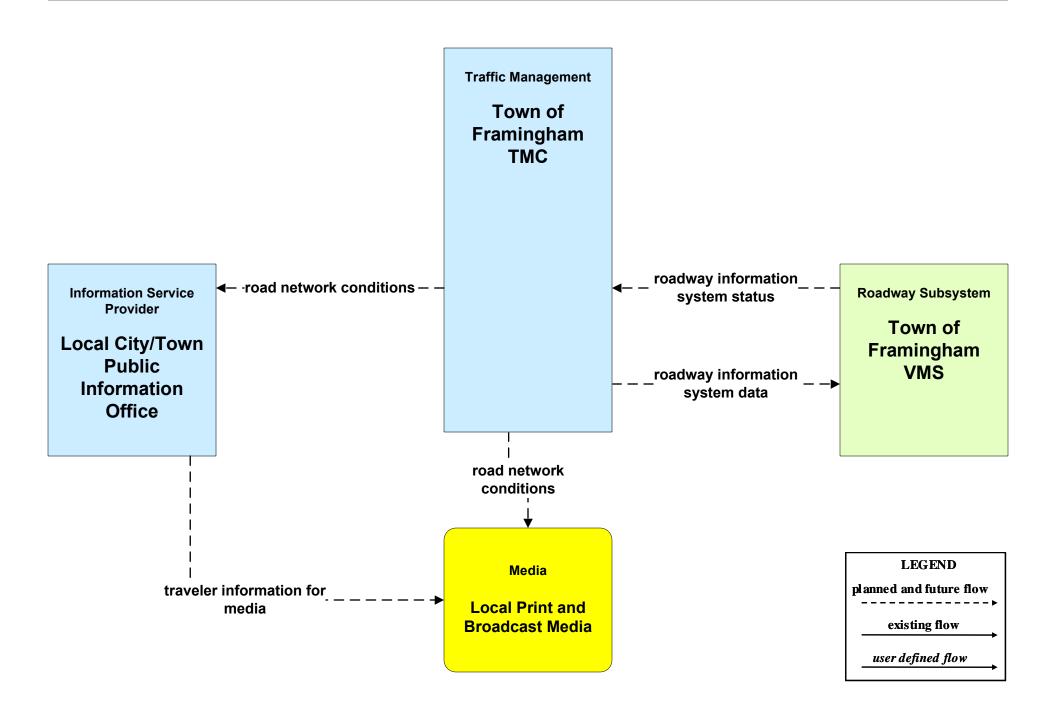

#### APTS03 - Demand Response Transit Operations MWRTA





#### APTS07 - Multimodal Coordination Private Taxi/Shuttle Dispatch





## APTS09 - Transit Signal Priority CATA





## APTS09 - Transit Signal Priority GATRA





## APTS09 - Transit Signal Priority LRTA





## APTS09 - Transit Signal Priority MVRTA





## APTS09 - Transit Signal Priority MWRTA





## APTS09 - Transit Signal Priority TMA Shuttles





## ATIS02 - Interactive Traveler Information Local Cities/Towns



#### ATMS01 - Network Surveillance City of Brockton





#### ATMS01 - Network Surveillance Local Cities/Towns





## ATMS03 - Surface Street Control Local Cities/Towns





## ATMS06 - Traffic Information Dissemination City of Brockton



#### ATMS06 - Traffic Information Dissemination Town of Framingham



# ATMS06 - Traffic Information Dissemination Local Cities/Towns (1 of 2)





# ATMS06 - Traffic Information Dissemination Local Cities/Towns (2 of 2)



### ATMS07 - Regional Traffic Control Local Cities/Towns



LEGEND

planned and future flow

existing flow

user defined flow

## ATMS07 - Regional Traffic Control Private Traveler Information Service Providers Operations Centers





## ATMS08 - Incident Management Local Cities/Towns (TM/EM)



## ATMS08 - Incident Management Local Cities/Towns (TM/MCM)





## ATMS08 - Incident Management MassDOT - Highway Division (TM/MCM)





## ATMS08 - Incident Management Local City/Town (EM/MCM)





## ATMS08 - Incident Management MassDOT - Highway Division (MCM to Other MCM)



#### ATMS10 - Electronic Toll Collection MassDOT - Highway Divisio