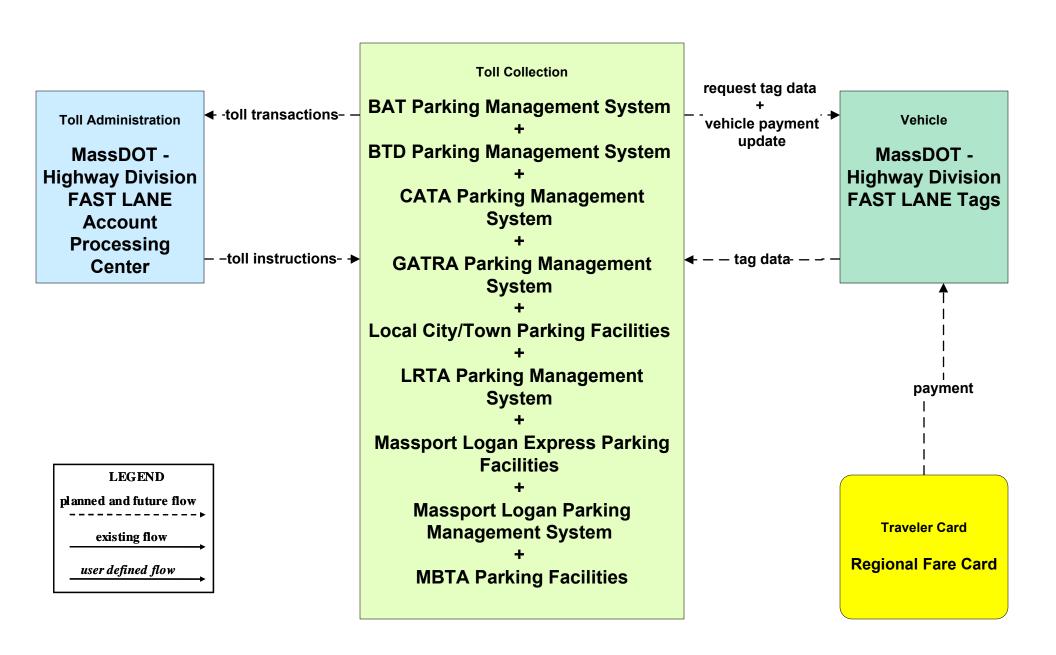

Traffic Information Dissemination Local Cities/Towns (1 of 2)





# ATMS06 - Traffic Information Dissemination Local Cities/Towns (2 of 2)



### ATMS07 - Regional Traffic Control Local Cities/Towns



LEGEND

planned and future flow

existing flow

user defined flow

## ATMS07 - Regional Traffic Control Private Traveler Information Service Providers Operations Centers





## ATMS08 - Incident Management Local Cities/Towns (TM/EM)



## ATMS08 - Incident Management Local Cities/Towns (TM/MCM)





## ATMS08 - Incident Management MassDOT - Highway Division (TM/MCM)





## ATMS08 - Incident Management Local City/Town (EM/MCM)





## ATMS08 - Incident Management MassDOT - Highway Division (MCM to Other MCM)



#### ATMS10 - Electronic Toll Collection MassDOT - Highway Division (2 of 3)



### ATMS13 - Standard Railroad Crossing Local Cities/Towns



user defined flow

## ATMS15 - Railroad Operations Coordination MassDOT - Highway Division and Local Cities/Towns







## ATMS16 - Parking Facility Management Local Cities/Towns



### ATMS20 - Drawbridge Management Local Cities/Towns



# **EM01 - Emergency Response Coordination Boston Emergency Operations Center**



# EM01 - Emergency Response Coordination City/Town/County Emergency Management Center



### EM02 - Emergency Routing Local Cities/Towns/Counties



# EM08 - Disaster Response City/Town/County Emergency Management Center (1 of 2)



## EM09 - Evacuation and Reentry Management City/Town/County Emergency Management Center (1 of 2)



## MC01 - Maintenance and Construction Vehicle Tracking Local Cities/Towns and