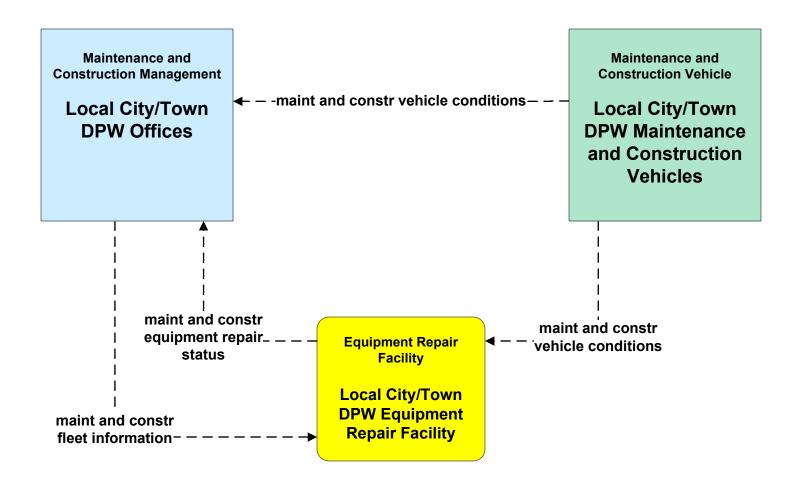

tions Coordination MassDOT - Highway Division and Local Cities/Towns







## ATMS16 - Parking Facility Management Local Cities/Towns



### ATMS20 - Drawbridge Management Local Cities/Towns



# **EM01 - Emergency Response Coordination Boston Emergency Operations Center**



# EM01 - Emergency Response Coordination City/Town/County Emergency Management Center



### EM02 - Emergency Routing Local Cities/Towns/Counties



# EM08 - Disaster Response City/Town/County Emergency Management Center (1 of 2)



## EM09 - Evacuation and Reentry Management City/Town/County Emergency Management Center (1 of 2)



## MC01 - Maintenance and Construction Vehicle Tracking Local Cities/Towns and MassDOT - Highway Division



## MC02 - Maintenance and Construction Vehicle Maintenance Local Cities/Towns





## MC03 - Road Weather Data Collection Local Cities/Towns





# MC04 - Weather Information Processing and Distribution Private and National Weather Services (1 of 2)





# MC04 - Weather Information Processing and Distribution Private and National Weather Services (2 of 2)





### MC04 - Weather Information Processing and Distribution Local Cities/Towns



### MC04 - Weather Information Processing and Distribution MassDOT - Highway Division (1 of 2)



### MC04 - Weather Information Processing and Distribution MassDOT - Highway Division (2 of 2)





### MC04 - Weather Information Processing and Distribution Massport





#### MC06 - Winter Maintenance Local Cities/Towns (1 of 2)



### MC06 - Winter Maintenance Local Cities/Towns (2 of 2)





#### MC06 - Winter Maintenance MassDOT