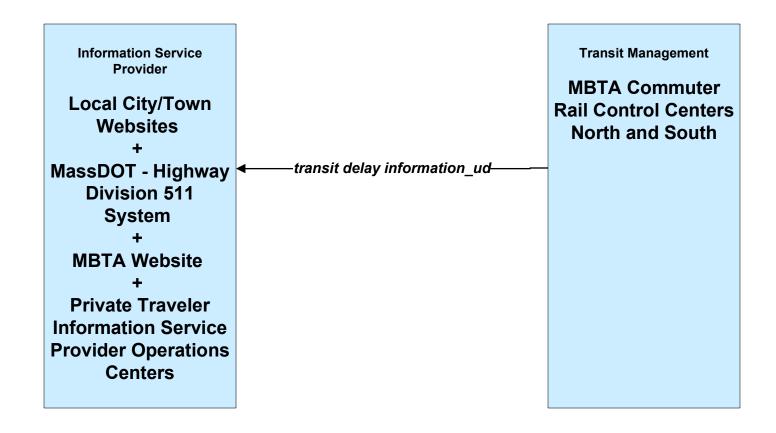

#### APTS02 - Transit Fixed-Route Operations MBTA Bus



#### APTS02 - Transit Fixed-Route Operations MBTA Commuter Rail





## APTS02 - Transit Fixed-Route Operations MBTA Subway





#### APTS02 - Transit Fixed-Route Operations BAT



#### APTS02 - Transit Fixed-Route Operations CATA



#### APTS02 - Transit Fixed-Route Operations GATRA



#### APTS02 - Transit Fixed-Route Operations LRTA



#### APTS02 - Transit Fixed-Route Operations MVRTA



#### APTS02 - Transit Fixed-Route Operations MWRTA



#### APTS02 - Transit Fixed-Route Operations TMA Shuttles



# APTS02 - Transit Fixed-Route Operations Local City/Town Shuttles



## APTS02 - Transit Fixed-Route Operations Massport



# **APTS02 - Transit Fixed-Route Operations Private Surface Transportation Provider**





#### APTS03 - Demand Response Transit Operations Local Human Service Transit



# APTS03 - Demand Response Transit Operations MBTA Demand R