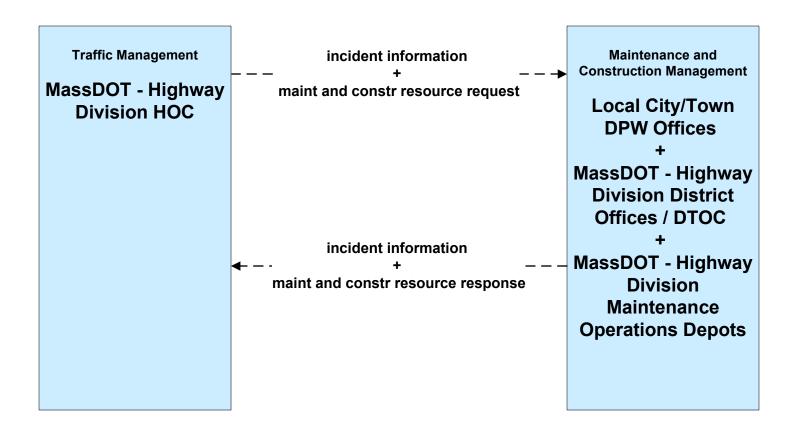

l Cities/Towns





## ATMS03 - Surface Street Control Local Cities/Towns





## ATMS06 - Traffic Information Dissemination City of Brockton



#### ATMS06 - Traffic Information Dissemination Town of Framingham



# ATMS06 - Traffic Information Dissemination Local Cities/Towns (1 of 2)





# ATMS06 - Traffic Information Dissemination Local Cities/Towns (2 of 2)



### ATMS07 - Regional Traffic Control Local Cities/Towns



LEGEND

planned and future flow

existing flow

user defined flow

## ATMS07 - Regional Traffic Control Private Traveler Information Service Providers Operations Centers





## ATMS08 - Incident Management Local Cities/Towns (TM/EM)



## ATMS08 - Incident Management Local Cities/Towns (TM/MCM)





## ATMS08 - Incident Management MassDOT - Highway Division (TM/MCM)





## ATMS08 - Incident Management Local City/Town (EM/MCM)





## ATMS08 - Incident Management MassDOT - Highway Division (MCM to Other MCM)



#### ATMS10 - Electronic Toll Collection MassDOT - Highway Division (2 of 3)



### ATMS13 - Standard Railroad Crossing Local Cities/Towns



user defined flow

## ATMS15 - Railroad Operations Coordination MassDOT - Highway Division and Local Cities/Towns







## ATMS16 - Parking Facility Management Local Cities/Towns



### ATMS20 - Drawbridge Management Local Cities/Towns



# **EM01 - Emergency Response Coordination Boston Emergency Operations Center**



# EM01 - Emergency Response Coordination City/Town/County Emergency Management Center



### EM02 - Emergency Routing Local Cities/Towns/Counties



# EM08 - Disaster Response City/Town/Co