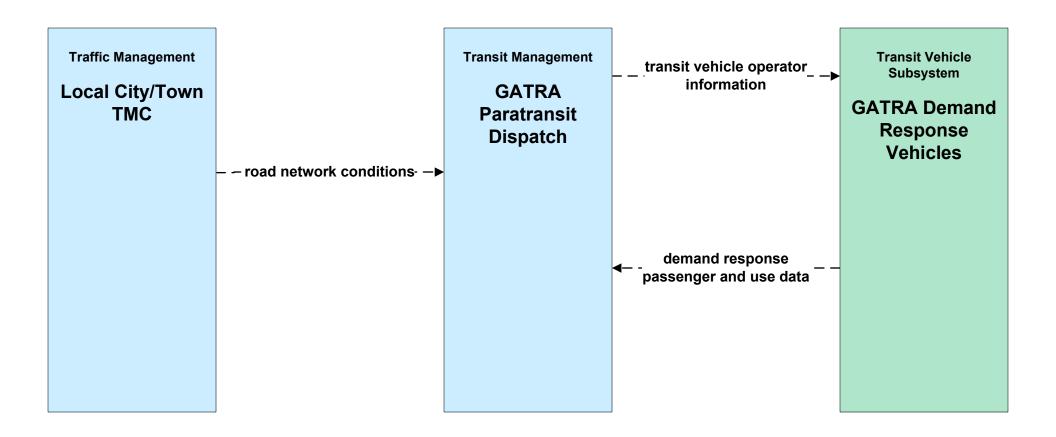

ransit Fixed-Route Operations GATRA



#### APTS02 - Transit Fixed-Route Operations LRTA



#### APTS02 - Transit Fixed-Route Operations MVRTA



#### APTS02 - Transit Fixed-Route Operations MWRTA



#### APTS02 - Transit Fixed-Route Operations TMA Shuttles



# APTS02 - Transit Fixed-Route Operations Local City/Town Shuttles



## APTS02 - Transit Fixed-Route Operations Massport



# **APTS02 - Transit Fixed-Route Operations Private Surface Transportation Provider**





#### APTS03 - Demand Response Transit Operations Local Human Service Transit



# APTS03 - Demand Response Transit Operations MBTA Demand Response





## APTS03 - Demand Response Transit Operations BAT





## APTS03 - Demand Response Transit Operations CATA





## **APTS03 - Demand Response Transit Operations GATRA**





## APTS03 - Demand Response Transit Operations LRTA





#### APTS03 - Demand Response Transit Operations MVRTA





#### APTS03 - Demand Response Transit Operations MWRTA





#### APTS07 - Multimodal Coordination Private Taxi/Shuttle Dispatch





## APTS09 - Transit Signal Priority CATA





## APTS09 - Transit Signal Priority GATRA





## APTS09 - Transit Signal Priority LRTA





## APTS09 - Transit Signal Priority MVRTA





## APTS09 - Transit Signal Priority MWRTA





## APTS09 - Transit Signal Priority TMA Shuttles





## ATIS02 - Interactive Traveler Information Local Cities/Towns



#### ATMS01 - Network Surveillance City of Brockton





#### ATMS01 - Network Surveillance Local Cities/Towns





## ATMS03 - Surface Street Control Local Cities/Towns





## ATMS06 - Traff