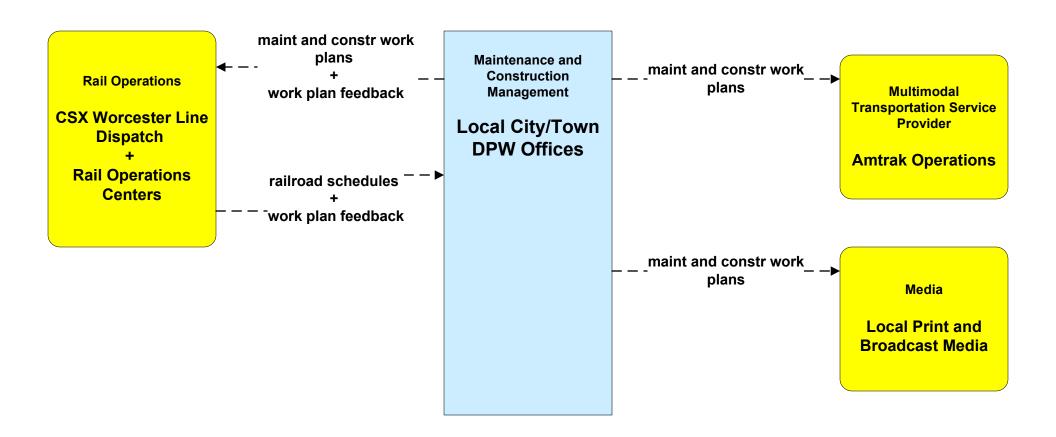

# MC10 - Maintenance and Construction Activity Coordination Local Cities/Towns (1 of 2)

# MC10 - Maintenance and Construction Activity Coordination Local Cities/Towns (2 of 2)