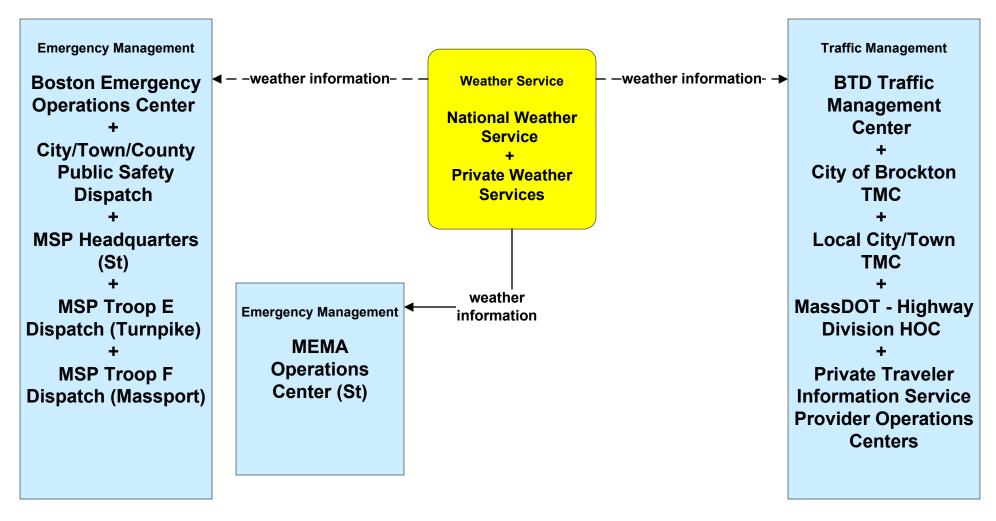

# MC04 - Weather Information Processing and Distribution Private and National Weather Services (1 of 2)

# MC04 - Weather Information Processing and Distribution Private and National Weather Services (2 of 2)