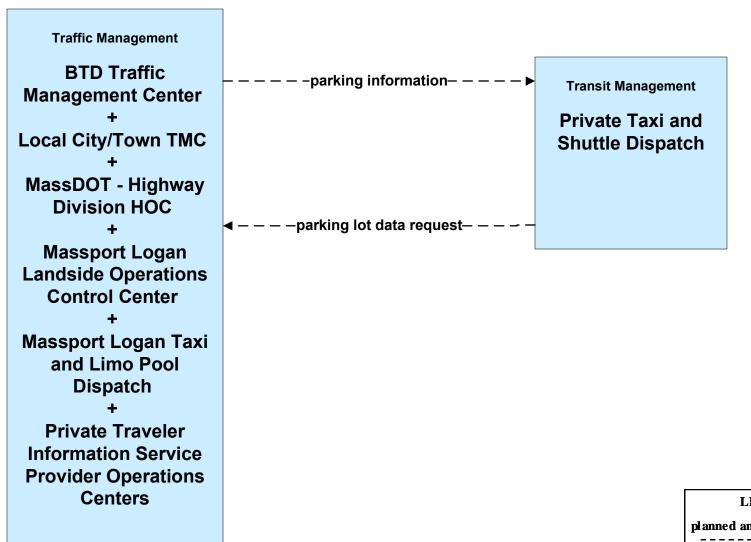

huttles



# APTS02 - Transit Fixed-Route Operations Local City/Town Shuttles



## APTS02 - Transit Fixed-Route Operations Massport



# **APTS02 - Transit Fixed-Route Operations Private Surface Transportation Provider**





#### APTS03 - Demand Response Transit Operations Local Human Service Transit



# APTS03 - Demand Response Transit Operations MBTA Demand Response





## APTS03 - Demand Response Transit Operations BAT





## APTS03 - Demand Response Transit Operations CATA





## **APTS03 - Demand Response Transit Operations GATRA**





## APTS03 - Demand Response Transit Operations LRTA





#### APTS03 - Demand Response Transit Operations MVRTA





#### APTS03 - Demand Response Transit Operations MWRTA





#### APTS07 - Multimodal Coordination Private Taxi/Shuttle Dispatch





## APTS09 - Transit Signal Priority CATA





## APTS09 - Transit Signal Priority GATRA





## APTS09 - Transit Signal Priority LRTA





## APTS09 - Transit Signal Priority MVRTA





## APTS09 - Transit Signal Priority MWRTA





## APTS09 - Transit Signal Priority TMA Shuttles





## ATIS02 - Interactive Traveler Information Local Cities/Towns



#### ATMS01 - Network Surveillance City of Brockton





#### ATMS01 - Network Surveillance Local Cities/Towns





## ATMS03 - Surface Street Control Local Cities/Towns





## ATMS06 - Traffic Information Dissemination City of Brockton



#### ATMS06 - Traffic Information Dissemination Town of Framingham



# ATMS06 - Traffic Information Dissemination Local Cities/Towns (1 of 2)





# ATMS06 - Traffic Information Dissemination Local Ci