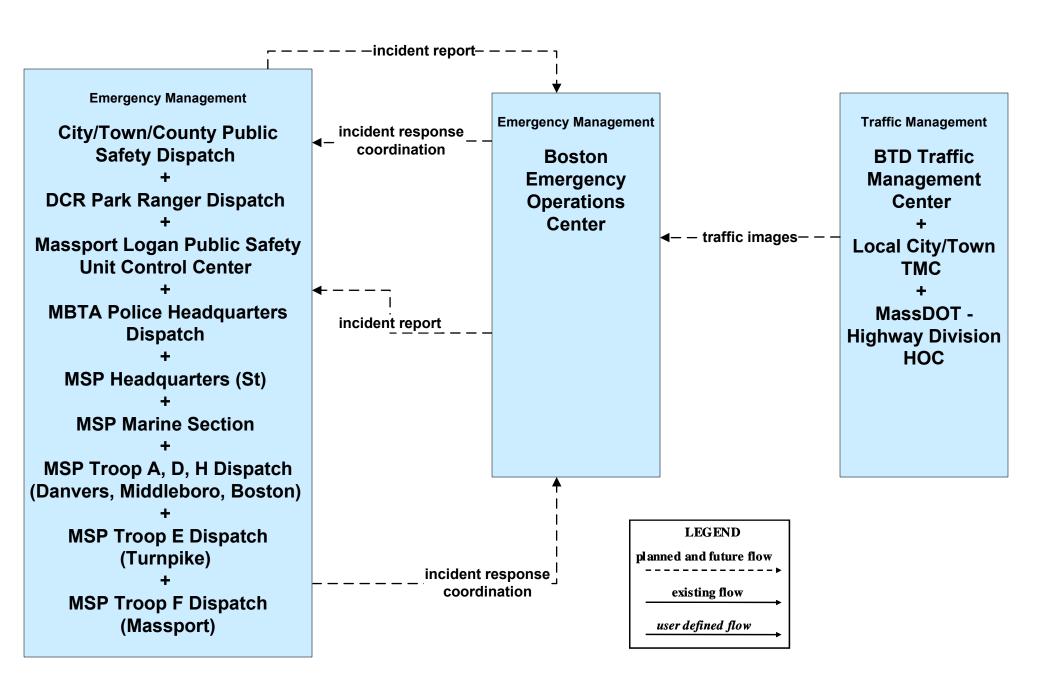

S08 - Incident Management Local Cities/Towns (TM/EM)



## ATMS08 - Incident Management Local Cities/Towns (TM/MCM)





## ATMS08 - Incident Management MassDOT - Highway Division (TM/MCM)





## ATMS08 - Incident Management Local City/Town (EM/MCM)





## ATMS08 - Incident Management MassDOT - Highway Division (MCM to Other MCM)



#### ATMS10 - Electronic Toll Collection MassDOT - Highway Division (2 of 3)



### ATMS13 - Standard Railroad Crossing Local Cities/Towns



user defined flow

## ATMS15 - Railroad Operations Coordination MassDOT - Highway Division and Local Cities/Towns







## ATMS16 - Parking Facility Management Local Cities/Towns



### ATMS20 - Drawbridge Management Local Cities/Towns



# **EM01 - Emergency Response Coordination Boston Emergency Operations Center**



# EM01 - Emergency Response Coordination City/Town/County Emergency Management Center



### EM02 - Emergency Routing Local Cities/Towns/Counties



# EM08 - Disaster Response City/Town/County Emergency Management Center (1 of 2)



## EM09 - Evacuation and Reentry Management City/Town/County Emergency Management Center (1 of 2)



## MC01 - Maintenance and Construction Vehicle Tracking Local Cities/Towns and MassDOT - Highway Division



## MC02 - Maintenance and Construction Vehicle Maintenance Local Cities/Towns





## MC03 - Road Weather Data Collection Local Cities/Towns





# MC04 - Weather Information Processing and Distribution Private and National Weather Services (1 of 2)





# MC04 - Weather Information Processing and Distribution Private and National Weather Services (2 of