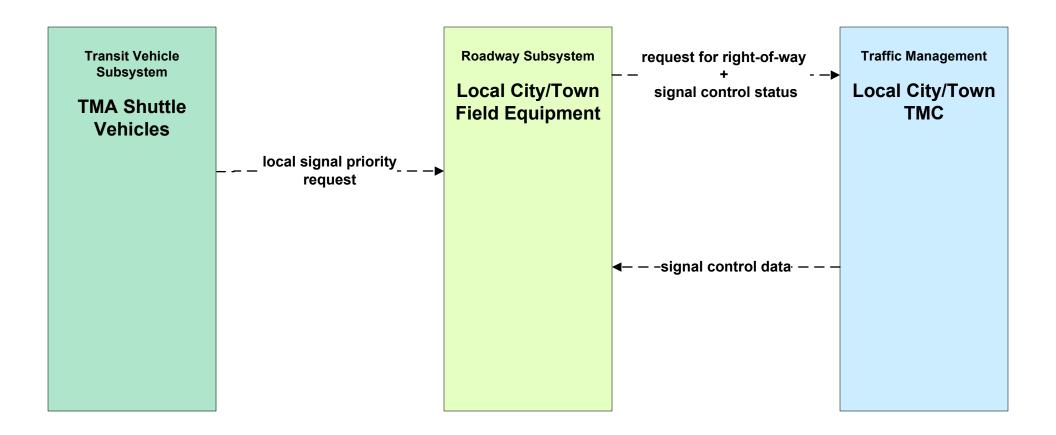

#### APTS02 - Transit Fixed-Route Operations TMA Shuttles

## APTS09 - Transit Signal Priority TMA Shuttles