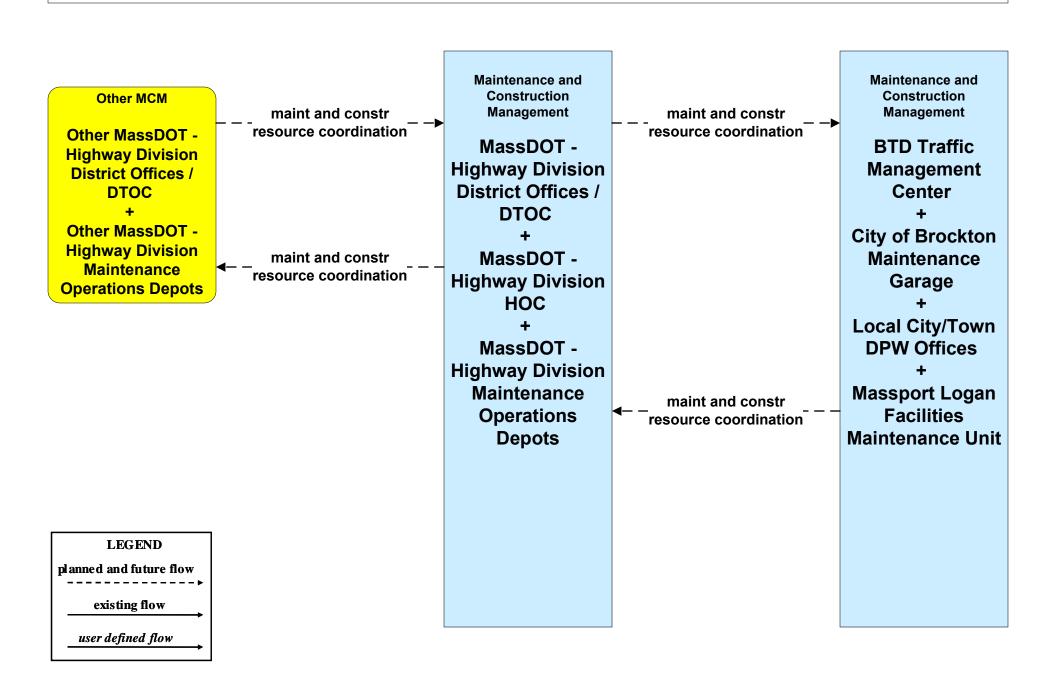

#### ATMS06 - Traffic Information Dissemination Town of Framingham



# ATMS06 - Traffic Information Dissemination Local Cities/Towns (1 of 2)





# ATMS06 - Traffic Information Dissemination Local Cities/Towns (2 of 2)



### ATMS07 - Regional Traffic Control Local Cities/Towns



LEGEND

planned and future flow

existing flow

user defined flow

## ATMS07 - Regional Traffic Control Private Traveler Information Service Providers Operations Centers





## ATMS08 - Incident Management Local Cities/Towns (TM/EM)



## ATMS08 - Incident Management Local Cities/Towns (TM/MCM)





## ATMS08 - Incident Management MassDOT - Highway Division (TM/MCM)





## ATMS08 - Incident Management Local City/Town (EM/MCM)





## ATMS08 - Incident Management MassDOT - Highway Division (MCM to Other MCM)



#### ATMS10 - Electronic Toll Collection MassDOT - Highway Division (2 of 3)



### ATMS13 - Standard Railroad Crossing Local Cities/Towns



user defined flow

## ATMS15 - Railroad Operations Coordination MassDOT - Highway Division and Local Cities/Towns







## ATMS16 - Parking Facility Management Local Cities/Towns



### ATMS20 - Drawbridge Management Local Cities/Towns



# **EM01 - Emergency Response Coordination Boston Emergency Operations Center**



# EM01 - Emergency Response Coordination City/Town/County Emergency Management Center



### EM02 - Emergency Routing Local Cities/Towns/Counties



# EM08 - Disaster Response City/Town/County Emergency Management Center (1 of 2)



## EM09 - Evacuation and Reentry Management City/Town/County Emergency Management Center (1 of 2)