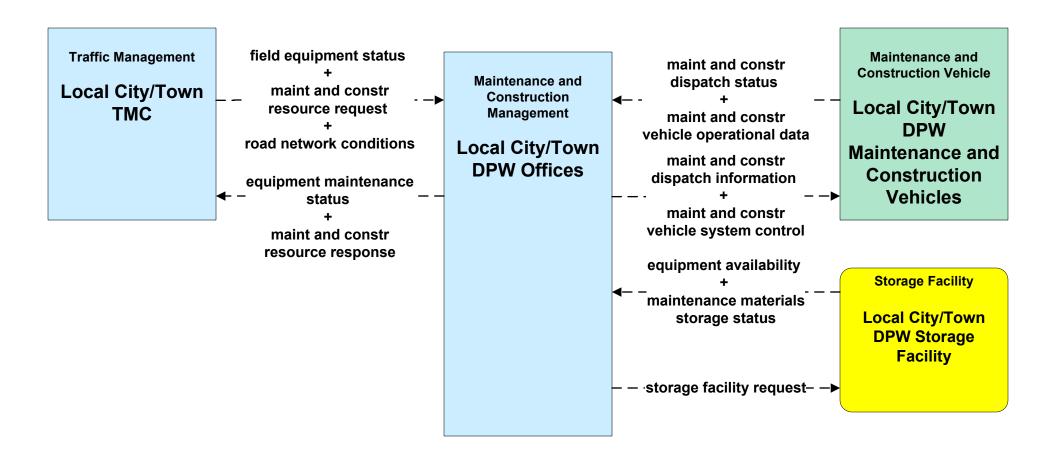

# MC10 - Maintenance and Construction Activity Coordination Local Cities/Towns (1 of 2)

# MC10 - Maintenance and Construction Activity Coordination Local Cities/Towns (2 of 2)