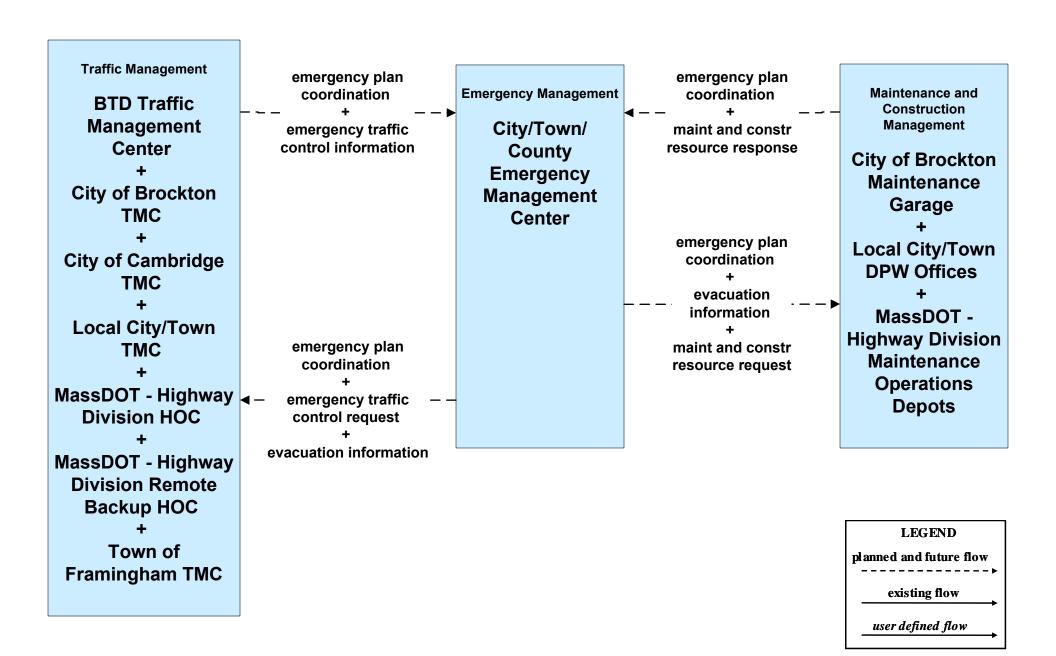

# MC10 - Maintenance and Construction Activity Coordination Local Cities/Towns (1 of 2)

# MC10 - Maintenance and Construction Activity Coordination Local Cities/Towns (2 of 2)