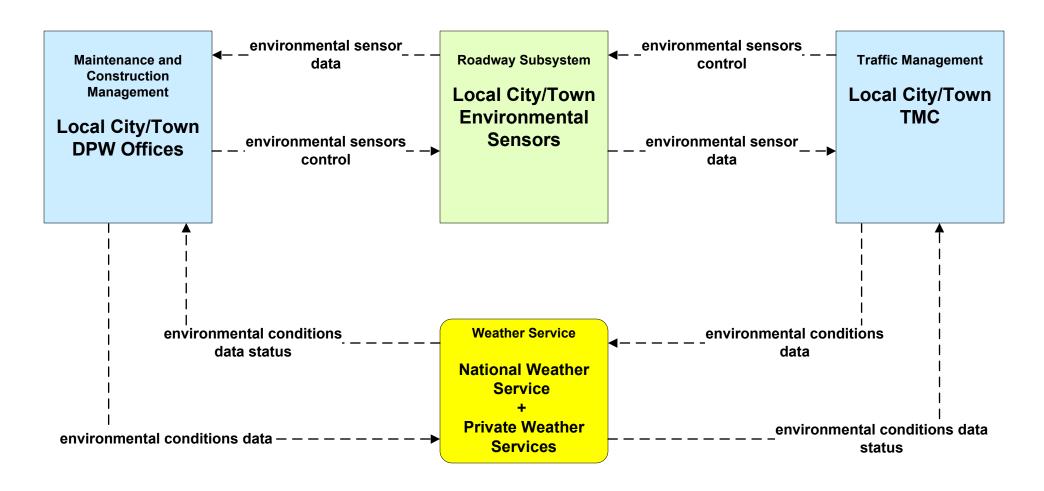

Towns







## ATMS16 - Parking Facility Management Local Cities/Towns



### ATMS20 - Drawbridge Management Local Cities/Towns



# **EM01 - Emergency Response Coordination Boston Emergency Operations Center**



# EM01 - Emergency Response Coordination City/Town/County Emergency Management Center



### EM02 - Emergency Routing Local Cities/Towns/Counties



# EM08 - Disaster Response City/Town/County Emergency Management Center (1 of 2)



## EM09 - Evacuation and Reentry Management City/Town/County Emergency Management Center (1 of 2)



## MC01 - Maintenance and Construction Vehicle Tracking Local Cities/Towns and MassDOT - Highway Division



## MC02 - Maintenance and Construction Vehicle Maintenance Local Cities/Towns





## MC03 - Road Weather Data Collection Local Cities/Towns





# MC04 - Weather Information Processing and Distribution Private and National Weather Services (1 of 2)





# MC04 - Weather Information Processing and Distribution Private and National Weather Services (2 of 2)





### MC04 - Weather Information Processing and Distribution Local Cities/Towns



### MC04 - Weather Information Processing and Distribution MassDOT - Highway Division (1 of 2)



### MC04 - Weather Information Processing and Distribution MassDOT - Highway Division (2 of 2)





### MC04 - Weather Information Processing and Distribution Massport





#### MC06 - Winter Maintenance Local Cities/Towns (1 of 2)



### MC06 - Winter Maintenance Local Cities/Towns (2 of 2)





#### MC06 - Winter Maintenance MassDOT - Highway Division (1 of 2)



### MC06 - Winter Maintenance M