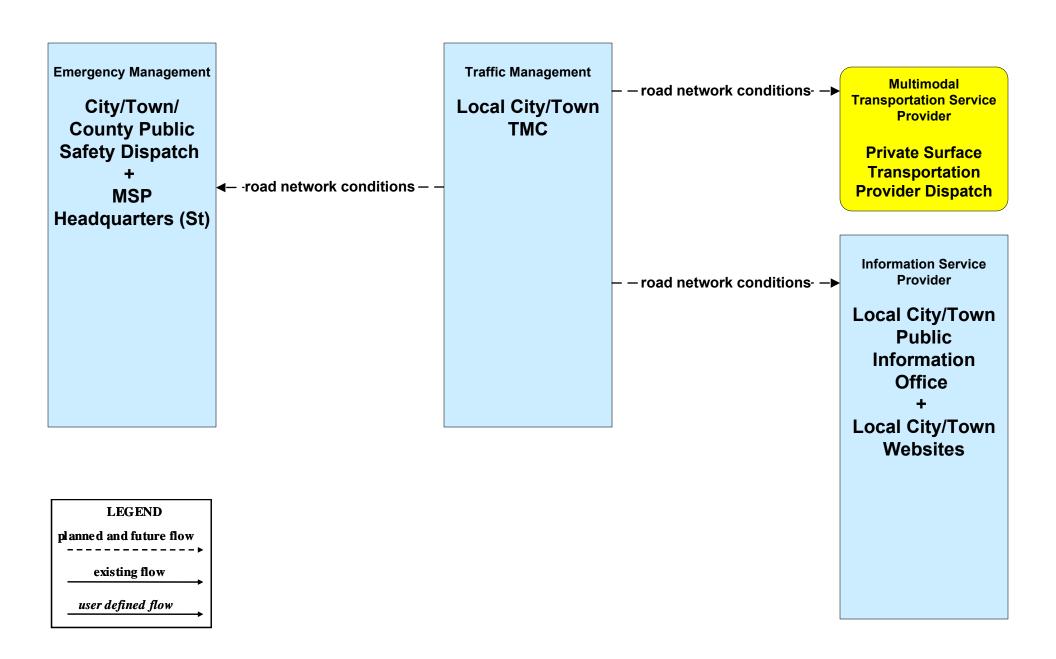

# ATMS06 - Traffic Information Dissemination Local Cities/Towns (1 of 2)

# ATMS06 - Traffic Information Dissemination Local Cities/Towns (2 of 2)