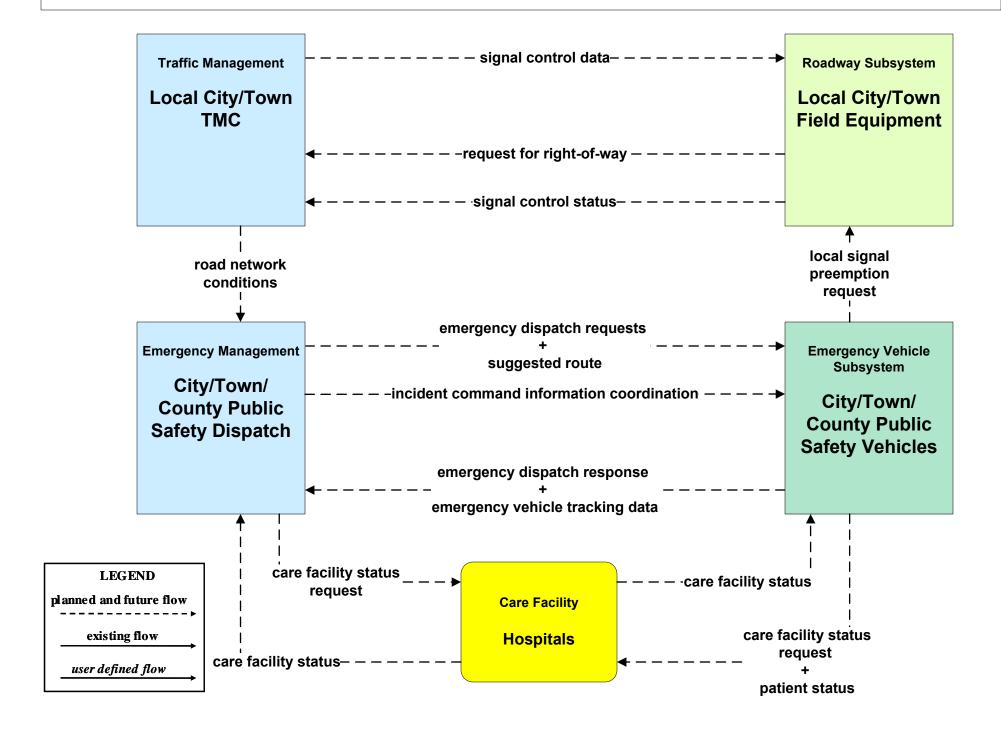

## ATMS08 - Incident Management Local Cities/Towns (TM/EM)

## ATMS08 - Incident Management Local Cities/Towns (TM/MCM)