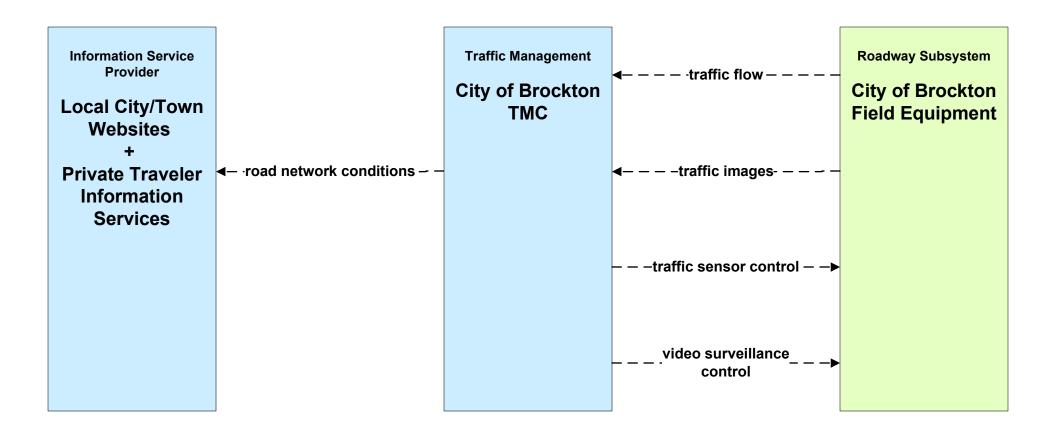

sit Operations BAT





## APTS03 - Demand Response Transit Operations CATA





## **APTS03 - Demand Response Transit Operations GATRA**





## APTS03 - Demand Response Transit Operations LRTA





#### APTS03 - Demand Response Transit Operations MVRTA





#### APTS03 - Demand Response Transit Operations MWRTA





#### APTS07 - Multimodal Coordination Private Taxi/Shuttle Dispatch





## APTS09 - Transit Signal Priority CATA





## APTS09 - Transit Signal Priority GATRA





## APTS09 - Transit Signal Priority LRTA





## APTS09 - Transit Signal Priority MVRTA





## APTS09 - Transit Signal Priority MWRTA





## APTS09 - Transit Signal Priority TMA Shuttles





## ATIS02 - Interactive Traveler Information Local Cities/Towns



#### ATMS01 - Network Surveillance City of Brockton





#### ATMS01 - Network Surveillance Local Cities/Towns





## ATMS03 - Surface Street Control Local Cities/Towns





## ATMS06 - Traffic Information Dissemination City of Brockton



#### ATMS06 - Traffic Information Dissemination Town of Framingham



# ATMS06 - Traffic Information Dissemination Local Cities/Towns (1 of 2)





# ATMS06 - Traffic Information Dissemination Local Cities/Towns (2 of 2)



### ATMS07 - Regional Traffic Control Local Cities/Towns



LEGEND

planned and future flow

existing flow

user defined flow

## ATMS07 - Regional Traffic Control Private Traveler Information Service Providers Operations Centers





## ATMS08 - Incident Management Local Cities/Towns (TM/EM)



## ATMS08 - Incident Management Local Cities/Towns (TM/MCM)





## ATMS08 - Incident Manag