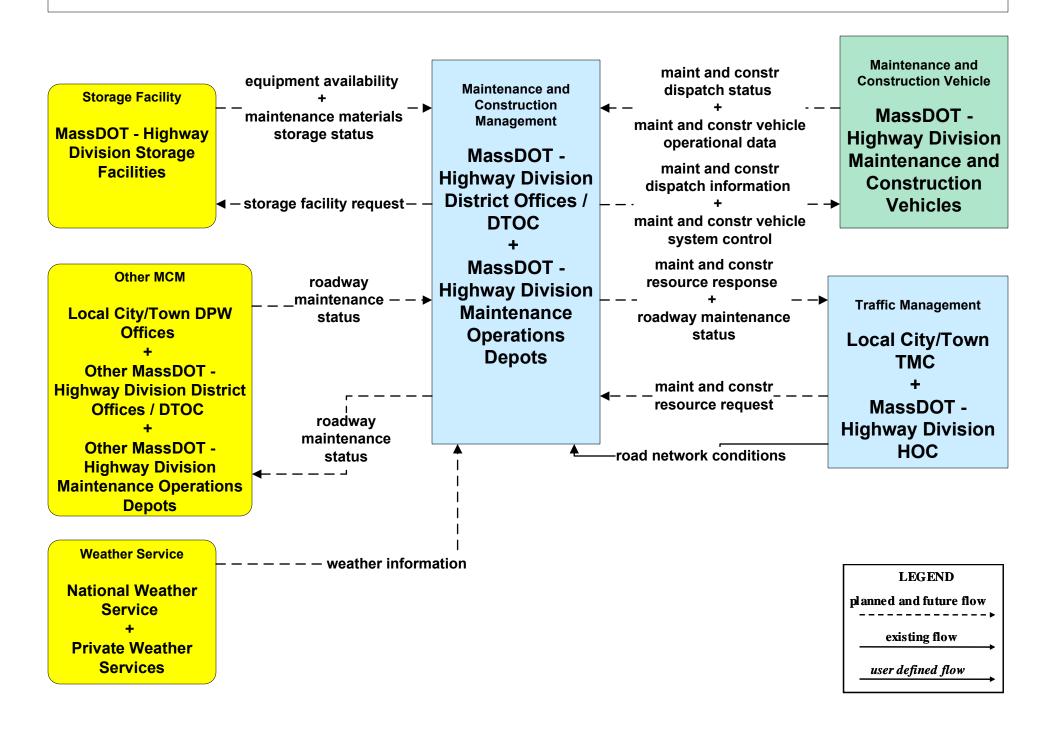

# MC10 - Maintenance and Construction Activity Coordination MassDOT - Highway Division