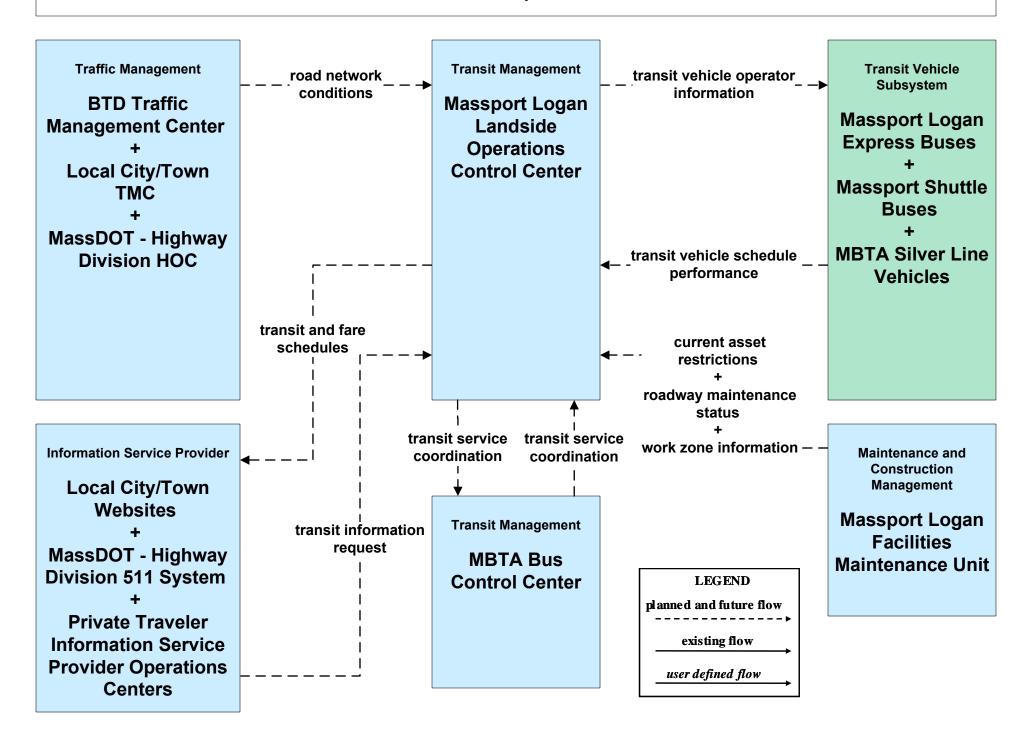

#### APTS02 - Transit Fixed-Route Operations MBTA Bus



#### APTS02 - Transit Fixed-Route Operations MBTA Commuter Rail





## APTS02 - Transit Fixed-Route Operations MBTA Subway





#### APTS02 - Transit Fixed-Route Operations BAT



#### APTS02 - Transit Fixed-Route Operations CATA



#### APTS02 - Transit Fixed-Route Operations GATRA



#### APTS02 - Transit Fixed-Route Operations LRTA



#### APTS02 - Transit Fixed-Route Operations MVRTA



#### APTS02 - Transit Fixed-Route Operations MWRTA



#### APTS02 - Transit Fixed-Route Operations TMA Shuttles



# APTS02 - Transit Fixed-Route Operations Local City/Town Shuttles



## APTS02 - Transit Fixed-Route Operations Massport



# **APTS02 - Transit Fixed-Route Operations Private Surface Transportation Provider**





#### APTS03 - Demand Response Transit Operations Local Human Service Transit



# APTS03 - Demand Response Transit Operations MBTA Demand Response





## APTS03 - Demand Response Transit Operations BAT





## APTS03 - Demand Response Transit Operations CATA





## **APTS03 - Demand Response Transit Operations GATRA**





## APTS03 - Demand Response Transit Operations LRTA





#### APTS03 - Demand Response Transit Operations MVRTA





#### APTS03 - Demand Response Transit Operations MWRTA





#### APTS07 - Multimodal Coordination Private Taxi/Shuttle Dispatch





## APTS09 - Transit Signal Priority CATA





## APTS09 - Transit Signal Priority GATRA





## APTS09 - Transit Signal Priority L