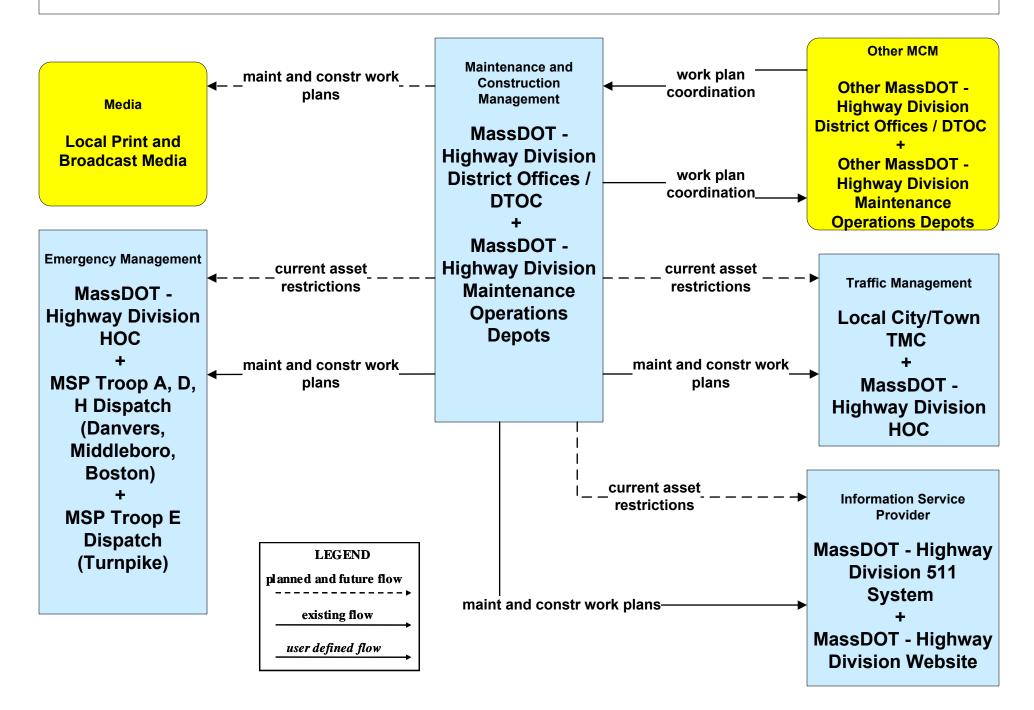

# MC10 - Maintenance and Construction Activity Coordination MassDOT - Highway Division