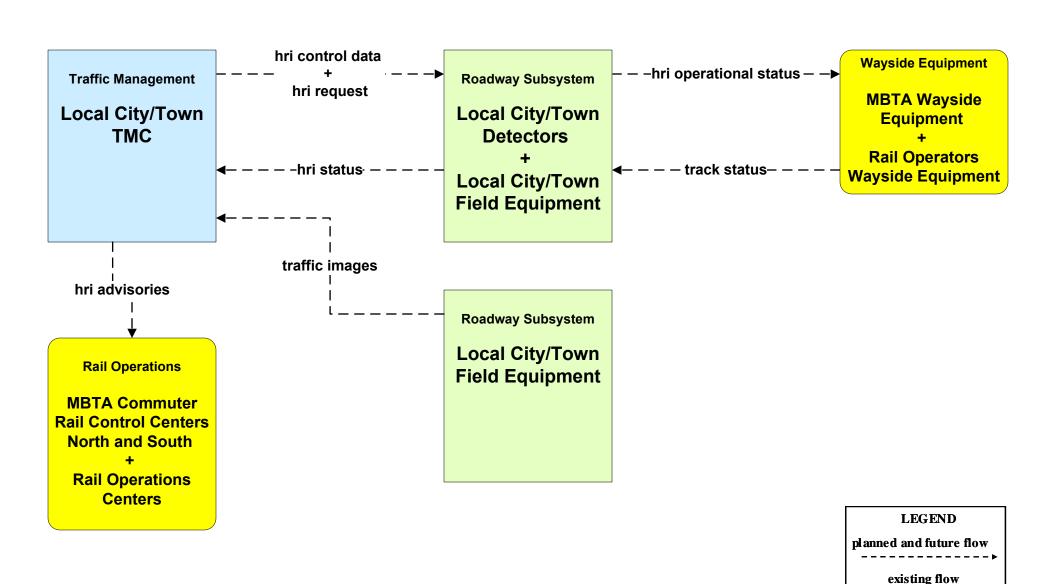

# ATMS06 - Traffic Information Dissemination Local Cities/Towns (2 of 2)



### ATMS07 - Regional Traffic Control Local Cities/Towns



LEGEND

planned and future flow

existing flow

user defined flow

## ATMS07 - Regional Traffic Control Private Traveler Information Service Providers Operations Centers





## ATMS08 - Incident Management Local Cities/Towns (TM/EM)



## ATMS08 - Incident Management Local Cities/Towns (TM/MCM)





## ATMS08 - Incident Management MassDOT - Highway Division (TM/MCM)





## ATMS08 - Incident Management Local City/Town (EM/MCM)





## ATMS08 - Incident Management MassDOT - Highway Division (MCM to Other MCM)



#### ATMS10 - Electronic Toll Collection MassDOT - Highway Division (2 of 3)



### ATMS13 - Standard Railroad Crossing Local Cities/Towns



user defined flow

## ATMS15 - Railroad Operations Coordination MassDOT - Highway Division and Local Cities/Towns







## ATMS16 - Parking Facility Management Local Cities/Towns



### ATMS20 - Drawbridge Management Local Cities/Towns



# **EM01 - Emergency Response Coordination Boston Emergency Operations Center**



# EM01 - Emergency Response Coordination City/Town/County Emergency Management Center



### EM02 - Emergency Routing Local Cities/Towns/Counties



# EM08 - Disaster Response City/Town/County Emergency Management Center (1 of 2)



## EM09 - Evacuation and Reentry Management City/Town/County Emergency Management Center (1 of 2)



## MC01 - Maintenance and Construction Vehicle Tracking Local Cities/Towns and MassDOT - Highway Division



## MC02 - Maintenance and Constr