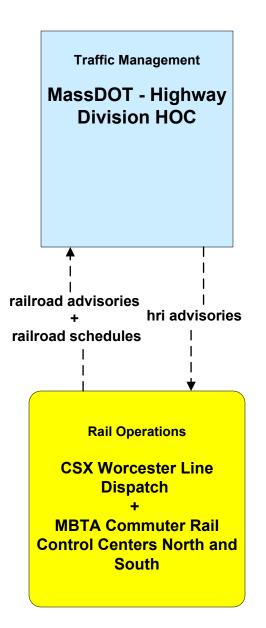

## ATMS15 - Railroad Operations Coordination MassDOT - Highway Division and Local Cities/Towns