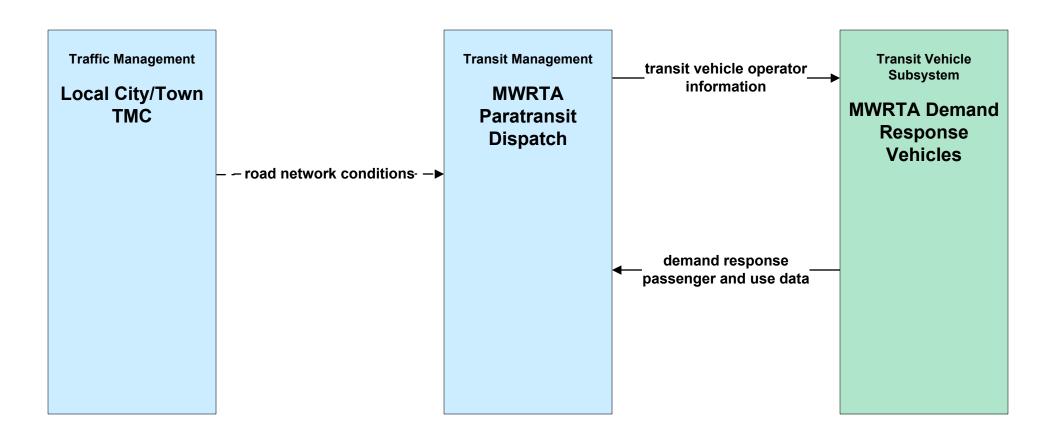

te Operations MWRTA



#### APTS02 - Transit Fixed-Route Operations TMA Shuttles



# APTS02 - Transit Fixed-Route Operations Local City/Town Shuttles



## APTS02 - Transit Fixed-Route Operations Massport



# **APTS02 - Transit Fixed-Route Operations Private Surface Transportation Provider**





#### APTS03 - Demand Response Transit Operations Local Human Service Transit



# APTS03 - Demand Response Transit Operations MBTA Demand Response





## APTS03 - Demand Response Transit Operations BAT





## APTS03 - Demand Response Transit Operations CATA





## **APTS03 - Demand Response Transit Operations GATRA**





## APTS03 - Demand Response Transit Operations LRTA





#### APTS03 - Demand Response Transit Operations MVRTA





#### APTS03 - Demand Response Transit Operations MWRTA





#### APTS07 - Multimodal Coordination Private Taxi/Shuttle Dispatch





## APTS09 - Transit Signal Priority CATA





## APTS09 - Transit Signal Priority GATRA





## APTS09 - Transit Signal Priority LRTA





## APTS09 - Transit Signal Priority MVRTA





## APTS09 - Transit Signal Priority MWRTA





## APTS09 - Transit Signal Priority TMA Shuttles





## ATIS02 - Interactive Traveler Information Local Cities/Towns



#### ATMS01 - Network Surveillance City of Brockton





#### ATMS01 - Network Surveillance Local Cities/Towns





## ATMS03 - Surface Street Control Local Cities/Towns





## ATMS06 - Traffic Information Dissemination City of Brockton



#### ATMS06 - Traffic Information Dissemination Town of Framingham



# ATMS06 - Traffic Information Dissemination Local Cities/