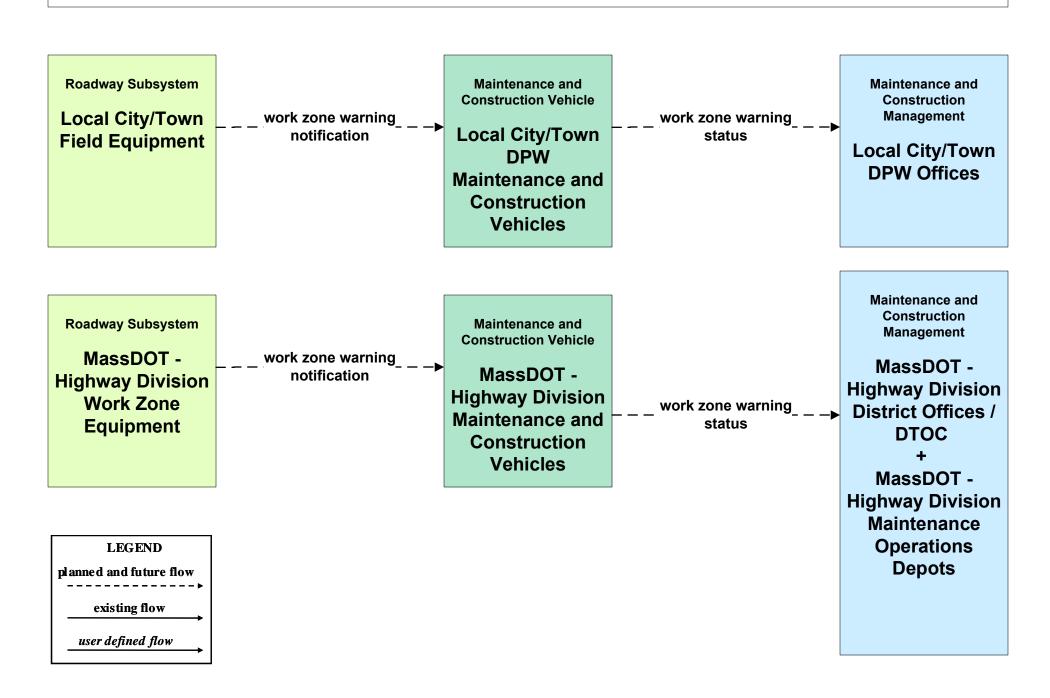

## MC08 - Workzone Management Local Cities/Towns (1 of 2)

# MC08 - Workzone Management Local Cities/Towns (2 of 2)