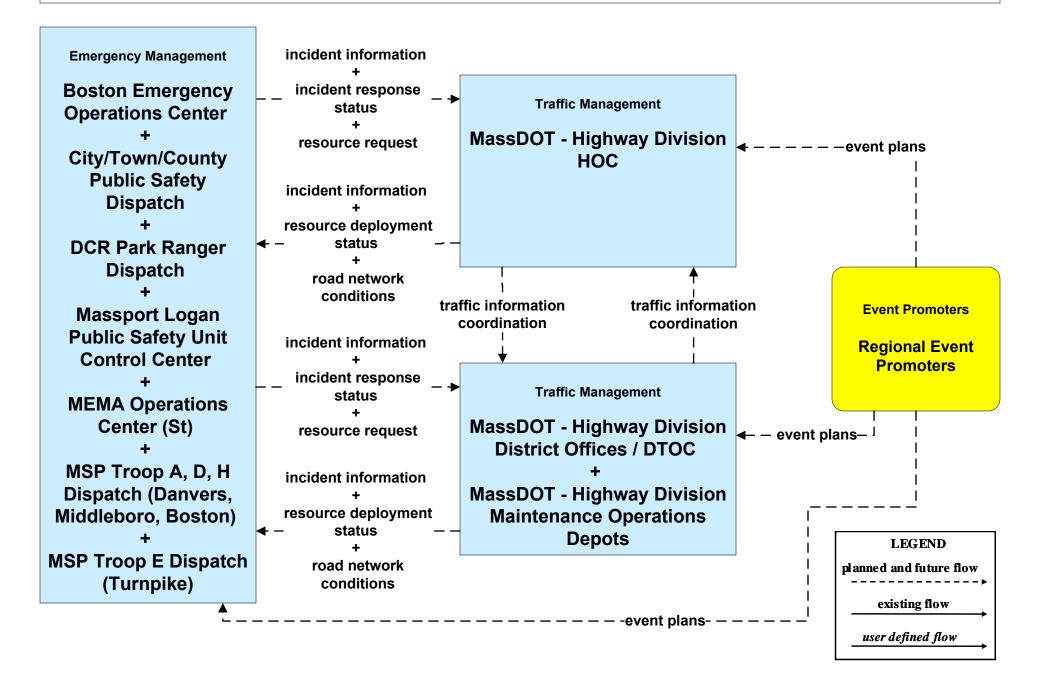

## ATMS08 - Incident Management Boston Transportation Department (TM/EM)



## ATMS08 - Incident Management MassDOT - Highway Division (TM/EM)



## ATMS08 - Incident Management Local Cities/Towns (TM/EM)



## EM01 - Emergency Response Coordination PSNA Network



### EM01 - Emergency Response Coordination Boston Emergency Operations Center



### EM01 - Emergency Response Coordination Massport





### EM01 - Emergency Response Coordination MBTA and DCR Dispatch





## EM01 - Emergency Response Coordination MEMA



#### EM01 - Emergency Response Coordination MSP Marine Division





user defined flow

# EM01 - Emergency Response Coordination MSP



## MC04 - Weather Information Processing and Distribution Private and National Weather Services (2 of 2)



planned and future flow

existing flow

user defined flow