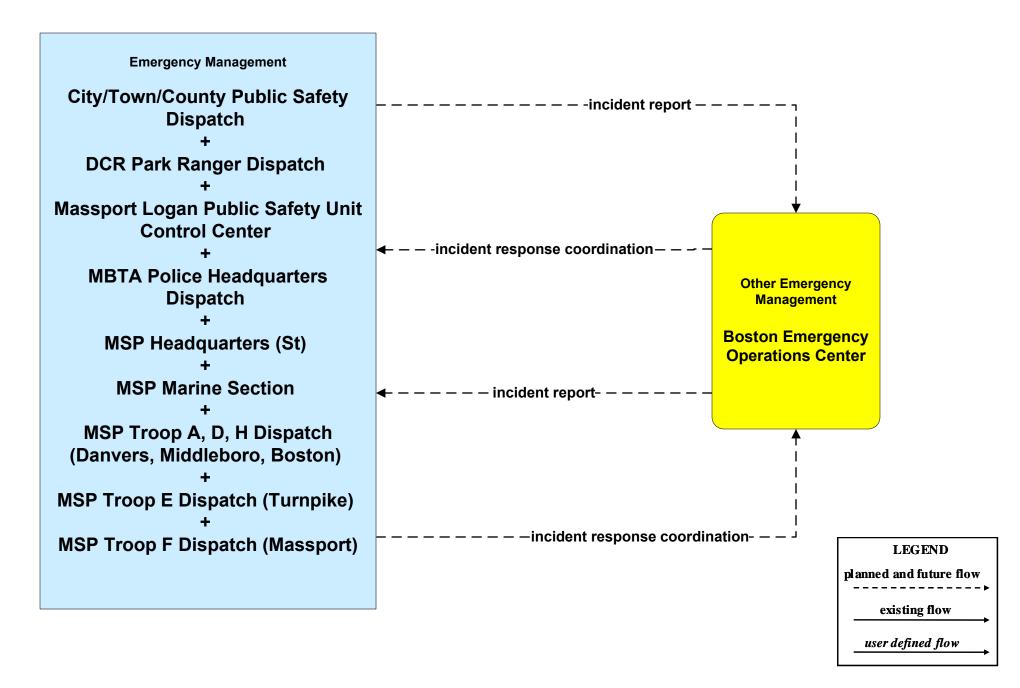

## EM01 - Emergency Response Coordination PSNA Network

### EM01 - Emergency Response Coordination Boston Emergency Operations Center