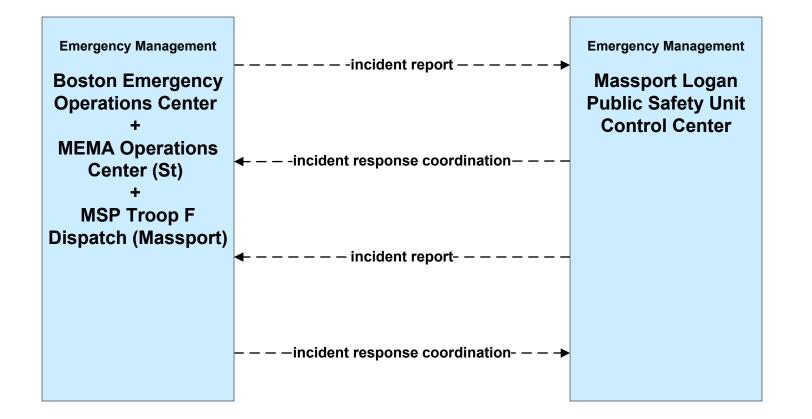

### EM01 - Emergency Response Coordination Boston Emergency Operations Center

### EM01 - Emergency Response Coordination Massport