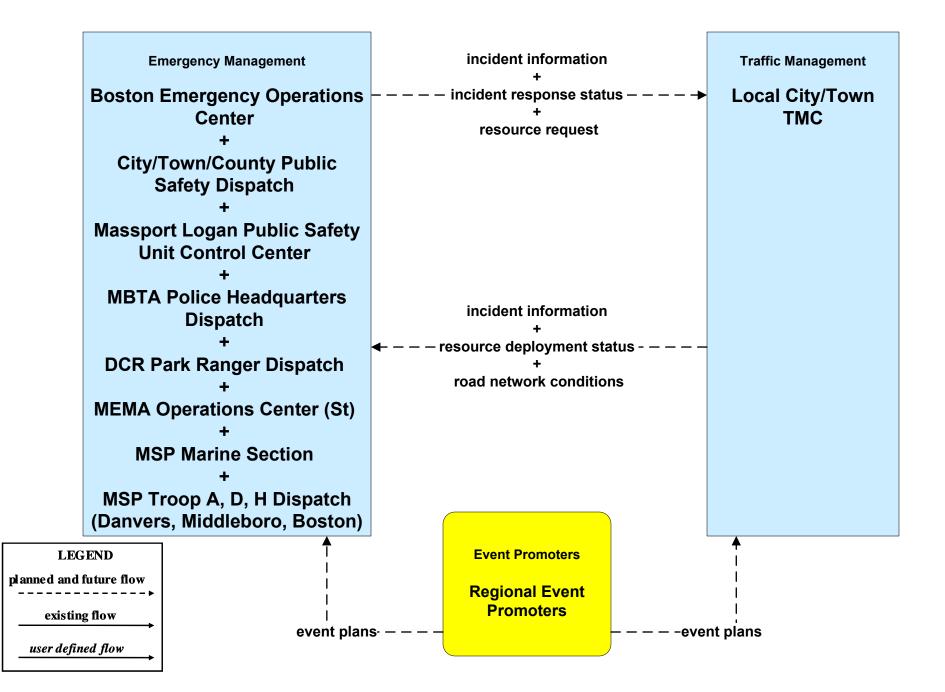

## ATMS08 - Incident Management Boston Transportation Department (TM/EM)



## ATMS08 - Incident Management MassDOT - Highway Division (TM/EM)



## ATMS08 - Incident Management Local Cities/Towns (TM/EM)



## EM01 - Emergency Response Coordination PSNA Network



### EM01 - Emergency Response Coordination Boston Emergency Operations Center



### EM01 - Emergency Response Coordination Massport





### EM01 - Emergency Response Coordination MBTA and DCR Dispatch





## EM01 - Emergency Response Coordination MEMA



#### EM01 - Emergency Response Coordination MSP Marine Division





user defined flow

# EM01 - Emergency Response Coordination MSP



## MC04 - Weather Information Processing and Distribution Private and National Weather Services (2 of 2)



planned and future flow

existing flow

user defined flow