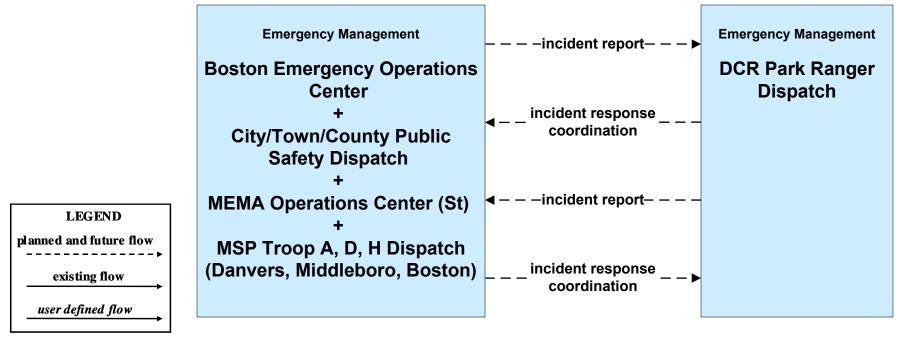

## ATMS08 - Incident Management Boston Transportation Department (TM/EM)



## ATMS08 - Incident Management MassDOT - Highway Division (TM/EM)



## ATMS08 - Incident Management Local Cities/Towns (TM/EM)



## EM01 - Emergency Response Coordination PSNA Network



### EM01 - Emergency Response Coordination Boston Emergency Operations Center



### EM01 - Emergency Response Coordination Massport





### EM01 - Emergency Response Coordination MBTA and DCR Dispatch





## EM01 - Emergency Response Coordination MEMA



#### EM01 - Emergency Response Coordination MSP Marine Division





user defined flow

# EM01 - Emergency Response Coordination MSP



## MC04 - Weather Information Processing and Distribution Private and National Weather Services (2 of 2)



planned and future flow

existing flow

user defined flow