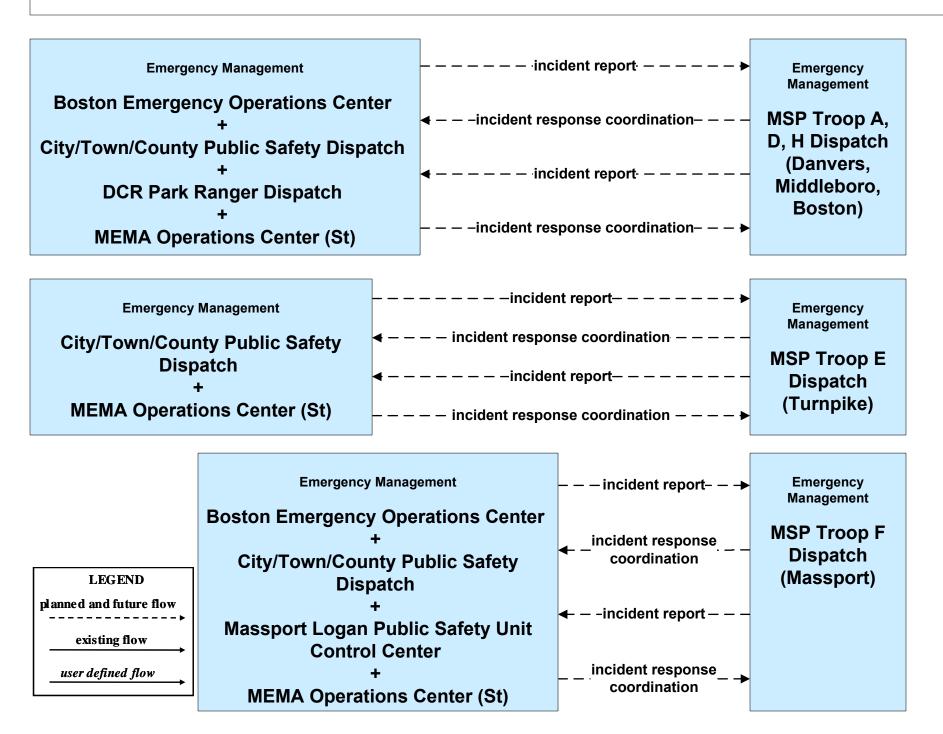

## EM01 - Emergency Response Coordination PSNA Network

### EM01 - Emergency Response Coordination Boston Emergency Operations Center

### EM01 - Emergency Response Coordination Massport

## EM01 - Emergency Response Coordination MEMA

#### EM01 - Emergency Response Coordination MSP Marine Division

user defined flow

# EM01 - Emergency Response Coordination MSP