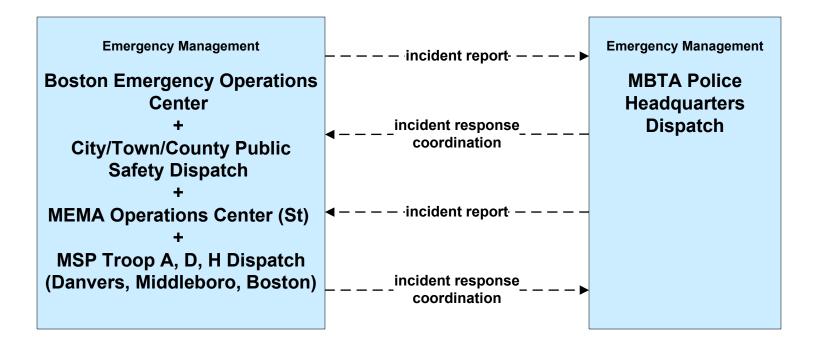

### EM01 - Emergency Response Coordination Boston Emergency Operations Center

### EM01 - Emergency Response Coordination MBTA and DCR Dispatch