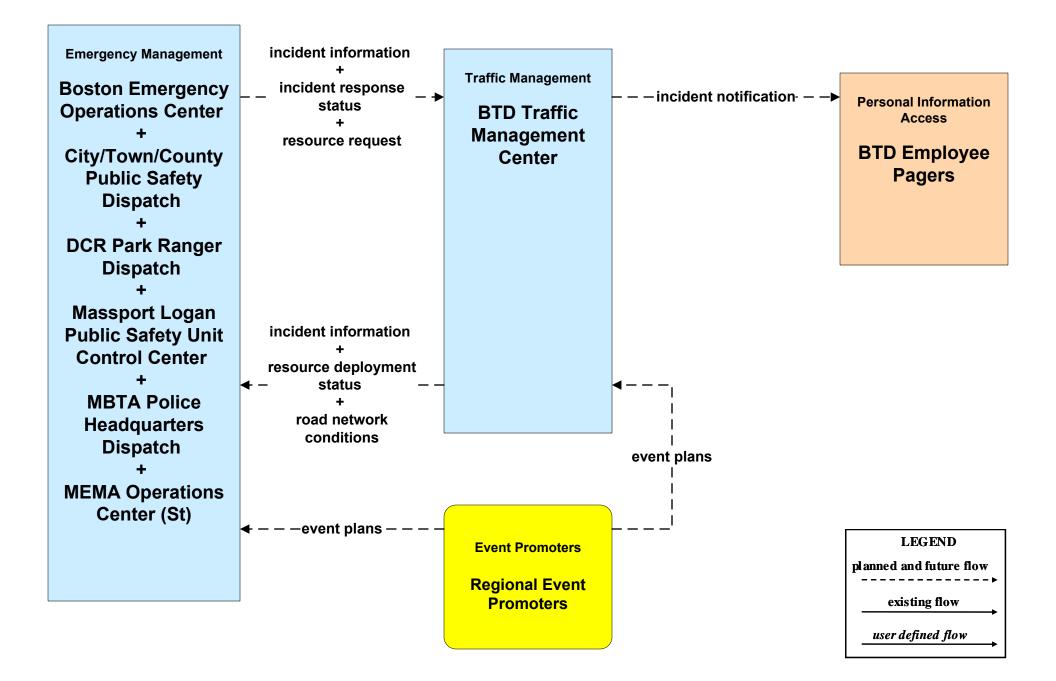

## ATMS08 - Incident Management Boston Transportation Department (TM/EM)



## ATMS08 - Incident Management MassDOT - Highway Division (TM/EM)



## ATMS08 - Incident Management Local Cities/Towns (TM/EM)



## EM01 - Emergency Response Coordination PSNA Network



### EM01 - Emergency Response Coordination Boston Emergency Operations Center



### EM01 - Emergency Response Coordination Massport





### EM01 - Emergency Response Coordination MBTA and DCR Dispatch





## EM01 - Emergency Response Coordination MEMA



#### EM01 - Emergency Response Coordination MSP Marine Division





user defined flow

# EM01 - Emergency Response Coordination MSP



## MC04 - Weather Information Processing and Distribution Private and National Weather Services (2 of 2)



planned and future flow

existing flow

user defined flow