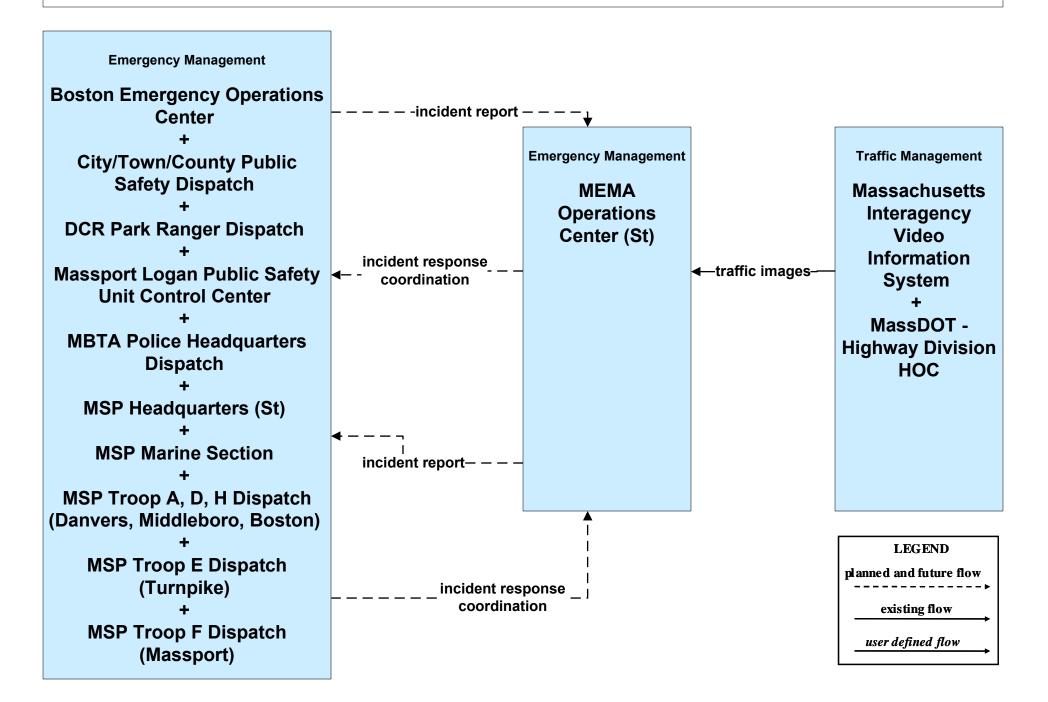

## ATMS08 - Incident Management Boston Transportation Department (TM/EM)



## ATMS08 - Incident Management MassDOT - Highway Division (TM/EM)



## ATMS08 - Incident Management Local Cities/Towns (TM/EM)



## EM01 - Emergency Response Coordination PSNA Network



### EM01 - Emergency Response Coordination Boston Emergency Operations Center



### EM01 - Emergency Response Coordination Massport





### EM01 - Emergency Response Coordination MBTA and DCR Dispatch





## EM01 - Emergency Response Coordination MEMA



#### EM01 - Emergency Response Coordination MSP Marine Division





user defined flow

# EM01 - Emergency Response Coordination MSP



## MC04 - Weather Information Processing and Distribution Private and National Weather Services (2 of 2)



planned and future flow

existing flow

user defined flow