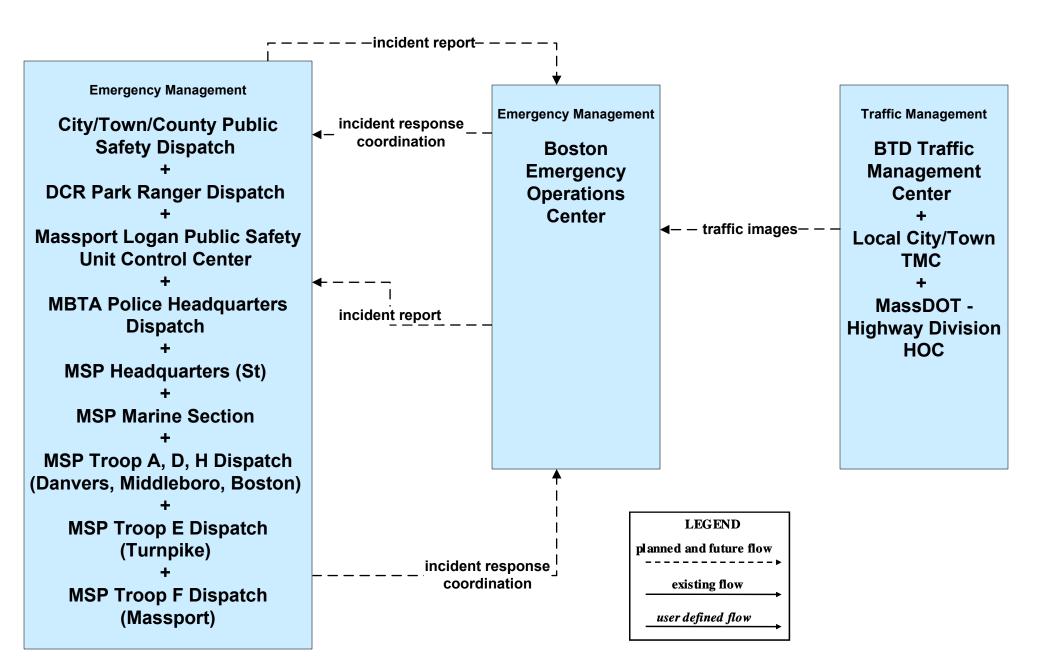

## EM01 - Emergency Response Coordination PSNA Network

### EM01 - Emergency Response Coordination Boston Emergency Operations Center

### EM01 - Emergency Response Coordination Massport

### EM01 - Emergency Response Coordination MBTA and DCR Dispatch

## EM01 - Emergency Response Coordination MEMA

#### EM01 - Emergency Response Coordination MSP Marine Division

user defined flow

# EM01 - Emergency Response Coordination MSP