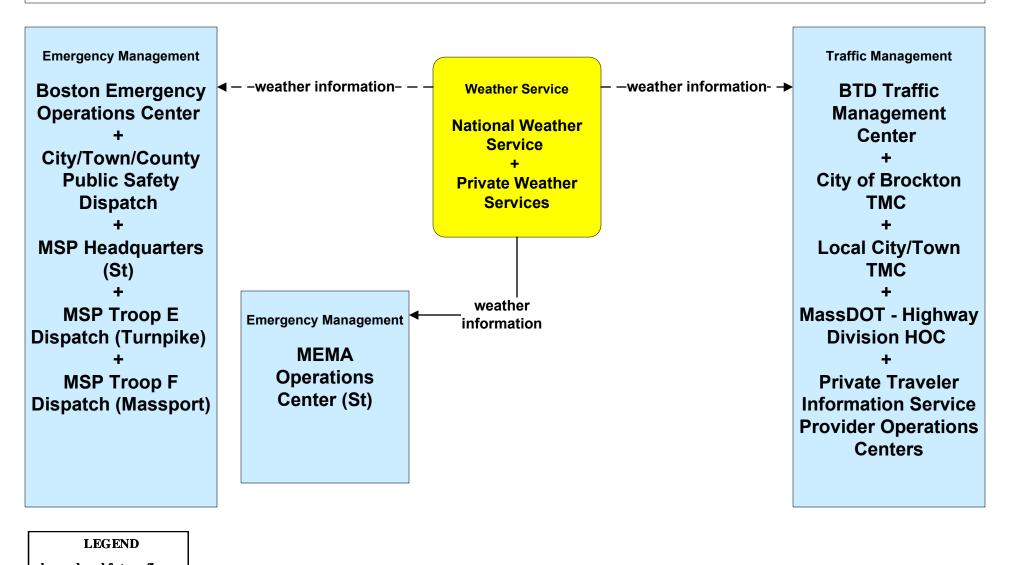

## MC04 - Weather Information Processing and Distribution Private and National Weather Services (2 of 2)

planned and future flow

existing flow

user defined flow