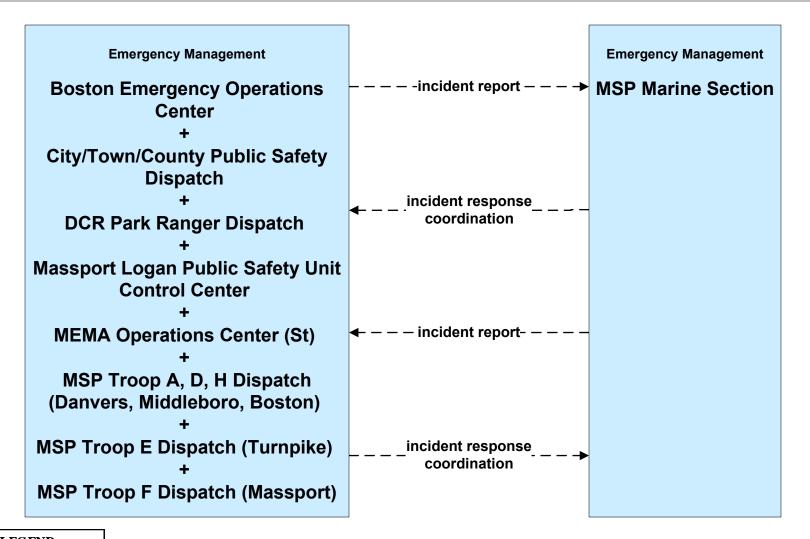

#### EM01 - Emergency Response Coordination MSP Marine Division

user defined flow

# EM01 - Emergency Response Coordination MSP